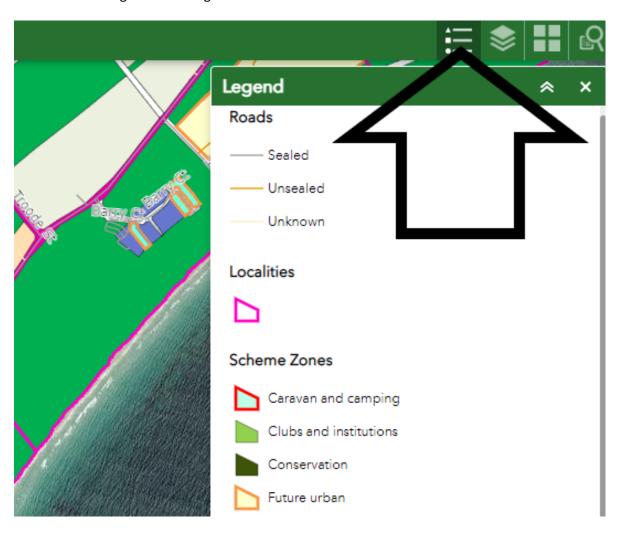

## 3. Click this widget to show legend.

4. If you click on the map, you can obtain information relating to a property.

5. If you click on the Swipe tool, you can modify the screen to show the difference between layers (i.e. difference between current and proposed scheme). Make sure the applicable layers are turned on...go to the layer list (top right) and turn on or off.