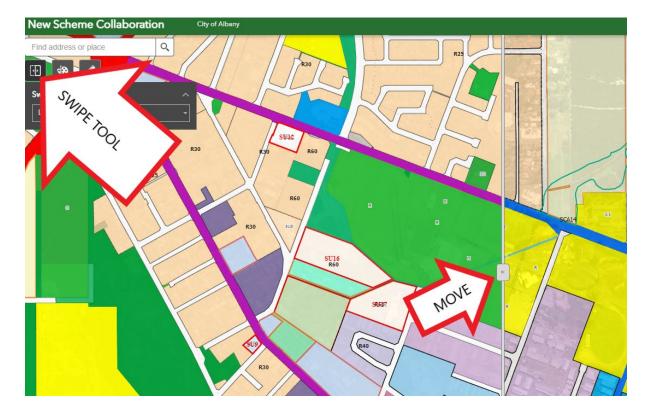

illustrate details of the new draft proposed scheme (i.e. zoning, reservation, special control areas).

Click on the following to begin the viewing process:

https://albanywa.maps.arcgis.com/apps/webappviewer/index.html?id=287018c73b9c4014bb81fd4 3674d15b7

1. A map should open...Click this widget to show the different layers...top right corner.



2. The layers can be turned on or off for map display purposes.



## 3. Click this widget to show legend.



4. If you click on the map, you can obtain information relating to a property.



5. If you click on the Swipe tool, you can modify the screen to show the difference between layers (i.e. difference between current and proposed scheme). Make sure the applicable layers are turned on...go to the layer list (top right) and turn on or off.