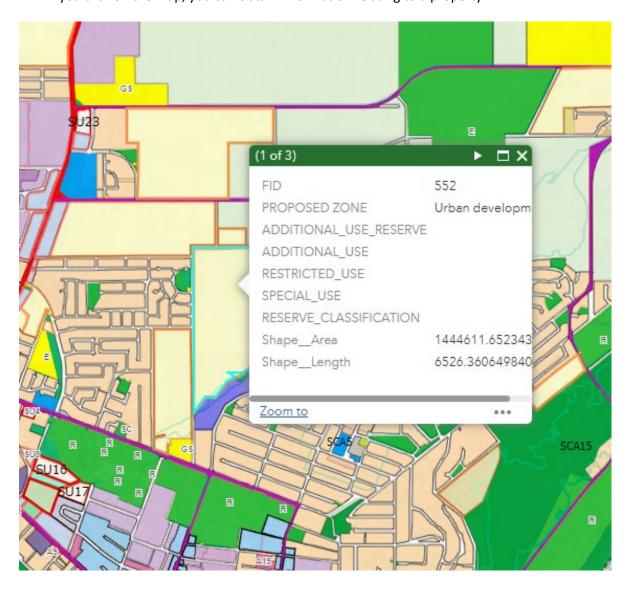

## 3. Click this widget to show legend.

4. If you click on the map, you can obtain information relating to a property.

5. If you click on the Swipe tool, you can modify the screen to show the difference between layers (i.e. difference between current and proposed scheme). Make sure the applicable layers are turned on...go to the layer list (top right) and turn on or off.