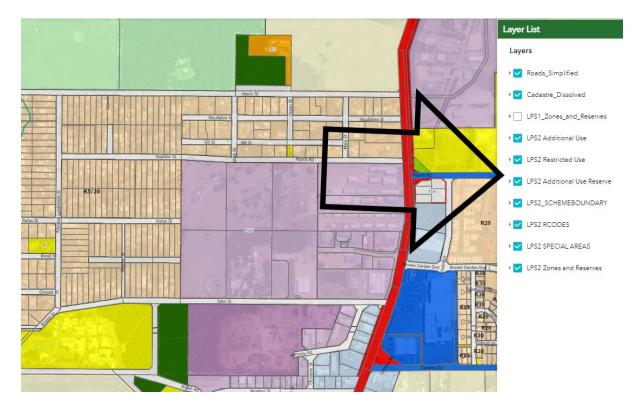

## **Instructions for using Albany New Scheme Web App**

The Albany New Scheme Web App is available to illustrate details of the new draft proposed scheme (i.e. zoning, reservation, special control areas).

Click on the following to begin the viewing process:

https://albanywa.maps.arcgis.com/apps/webappviewer/index.html?id=287018c73b9c4014bb81fd4 3674d15b7

1. A map should open...Click this widget to show the different layers...top right corner.



2. The layers can be turned on or off for map display purposes.



## 3. Click this widget to show legend.



4. If you click on the map, you can obtain information relating to a property.



5. If you click on the Swipe tool, you can modify the screen to show the difference between layers (i.e. difference between current and proposed scheme). Make sure the applicable layers are turned on...go to the layer list (top right) and turn on or off.