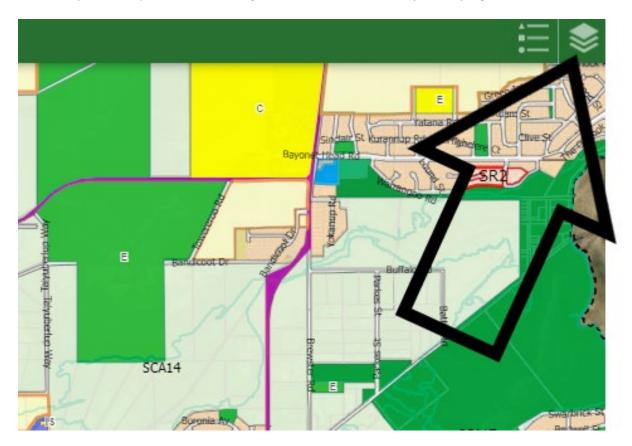

Click on the following to begin the viewing process:

https://albanywa.maps.arcgis.com/apps/webappviewer/index.html?id=287018c73b9c4014bb81fd4 3674d15b7

1. A map should open...Click this widget to show the different layers...top right corner.