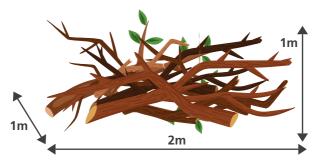

Keep green waste loose. DO NOT tie in bundles.

Piles should be NO more than 2m x 1m x 1m.

For more information please contact: Cleanaway Albany 6801 7500 / Mon – Fri, 8AM to 4.30PM