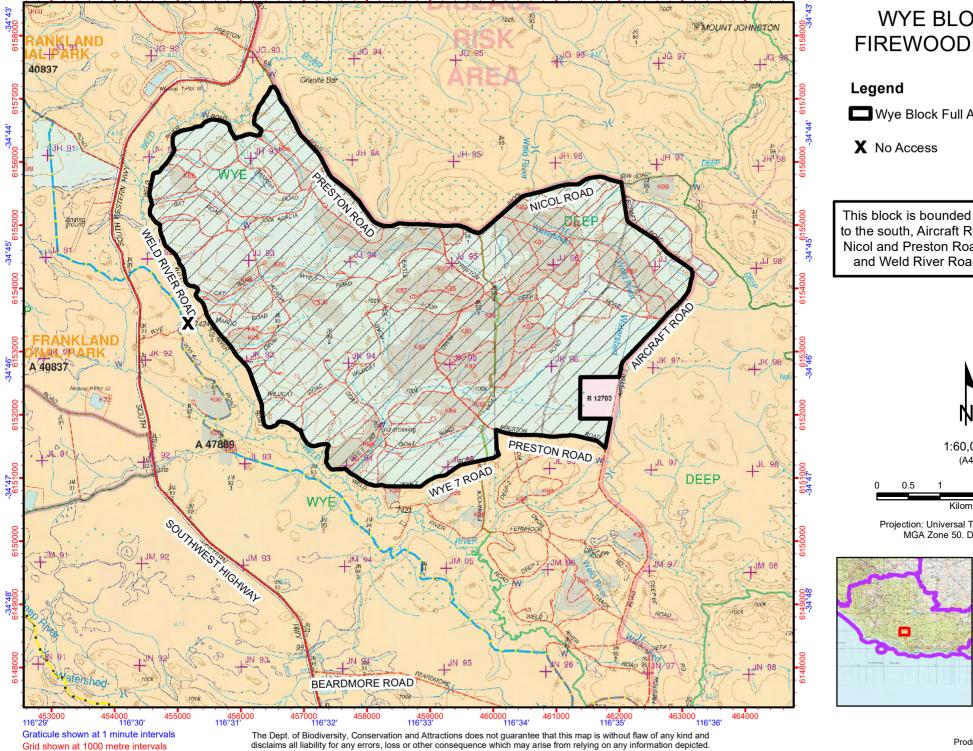

## **WYE BLOCK** FIREWOOD AREA

Wye Block Full Area

This block is bounded by Wye 7 Road to the south. Aircraft Road to the east. Nicol and Preston Roads to the north and Weld River Road to the west.

Projection: Universal Transverse Mercator MGA Zone 50. Datum: GDA94