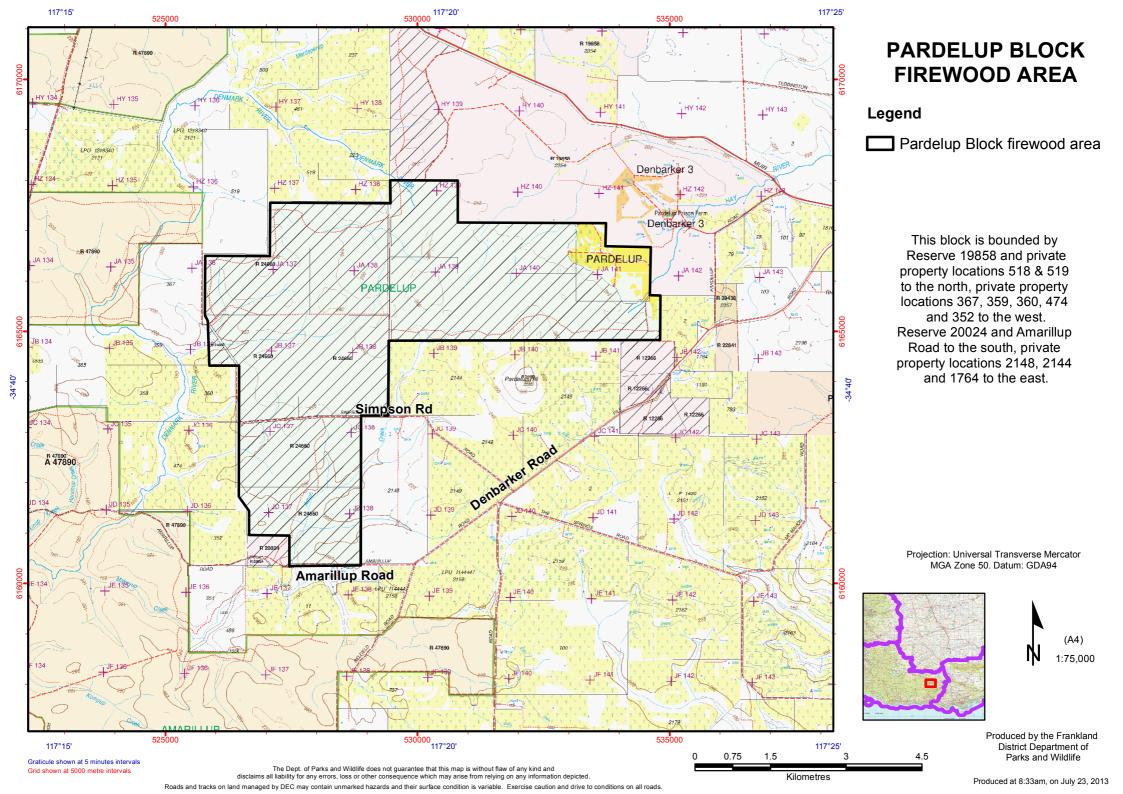

117°24

## Hay Block Firewood Area

Firewood Area

Water Protection Area No Firewood Collection

Gates - no access

117°28

A - East of Denmark Mount Barker Road, south of Quickup Dam, west of Kernutts Rd and north of private property 7576. No firewood collection is permitted in the Water Protection Area for Quickup Dam and gates restrict access.

B - Forest Conservation Area west of Mount Barker Denmark Road, bordered by Church, Powley and Settlers roads to the south and private property 2133 to the north.

## Cell 2 Forest Conservation Area west of Sunny Glen Rd, bounded by private property on the southern, eastern and northern sides.





Produced by Janine Liddelow, Department of Blodiversity, Conservation and Attractions





## **WYE BLOCK** FIREWOOD AREA

Wye Block Full Area

Th