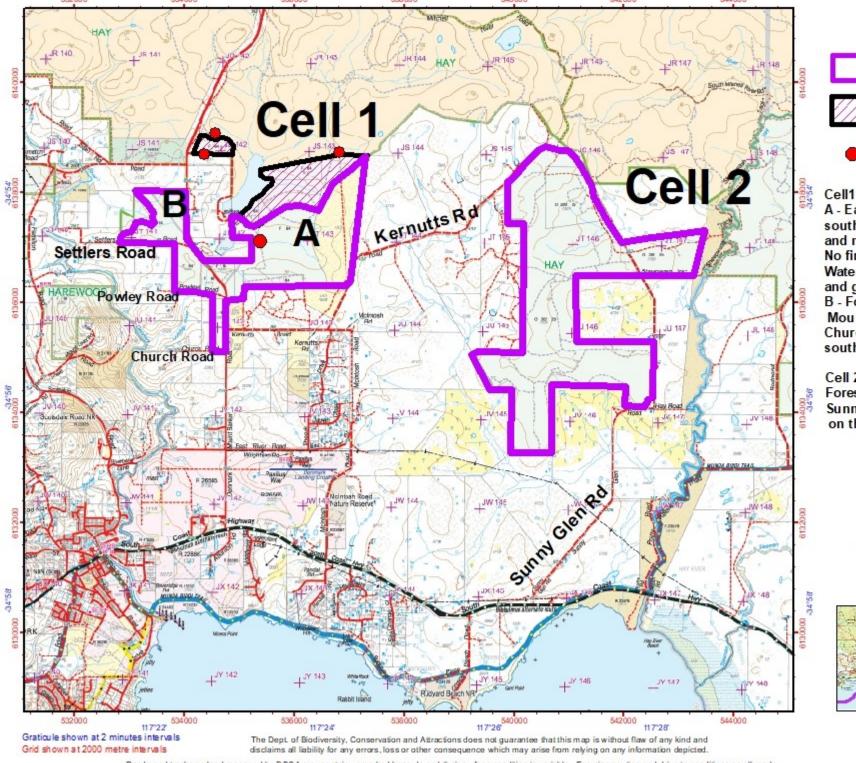

## Hay Block Firewood Area

Firewood Area

Water Protection Area No Firewood Collection

Gates - no access

117°28

A - East of Denmark Mount Barker Road, south of Quickup Dam, west of Kernutts Rd and north of private property 7576. No firewood collection is permitted in the Water Protection Area for Quickup Dam and gates restrict access.

B - Forest Conservation Area west of Mount Barker Denmark Road, bordered by Church, Powley and Settlers roads to the south and private property 2133 to the north.

## Cell 2 Forest Conservation Area west of Sunny Glen Rd, bounded by private property on the southern, eastern and northern sides.

Produced by Janine Liddelow, Department of Blodiversity, Conservation and Attractions