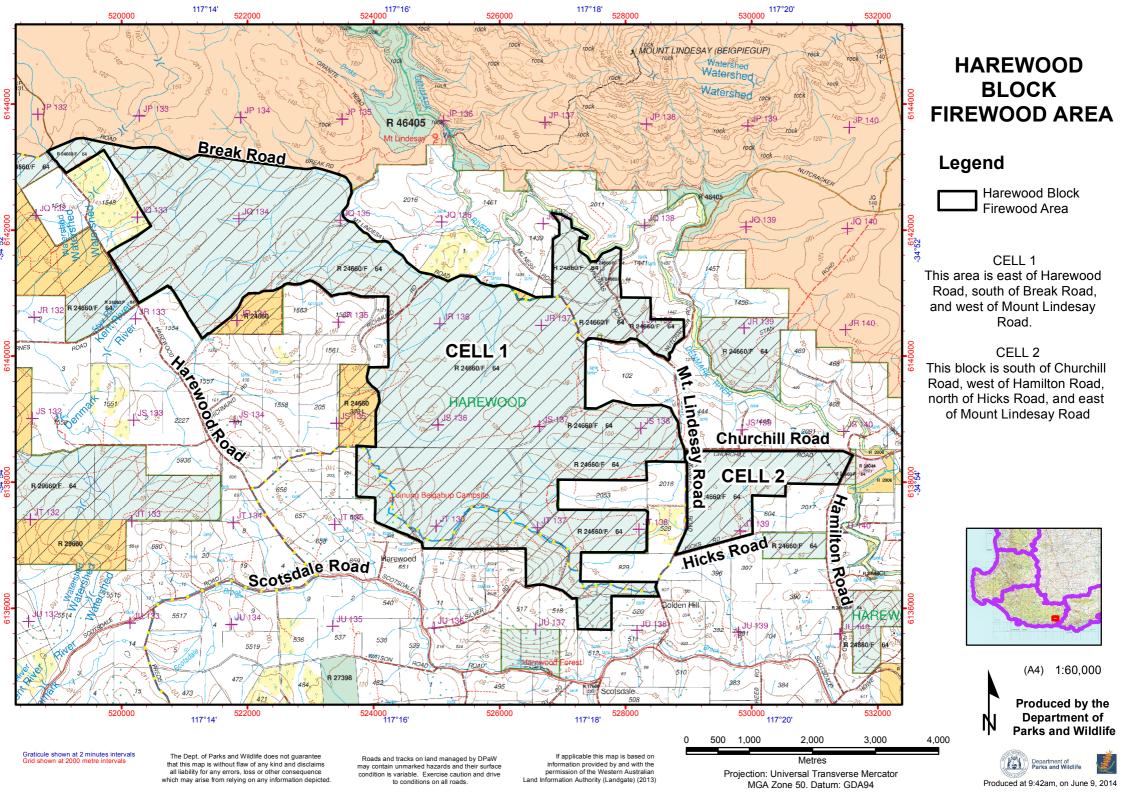

117°24

## Hay Block Firewood Area

Firewood Area

Water Protection Area No Firewood Collection

Gates - no access

117°28

A - East of Denmark Mount Barker Road, south of Quickup Dam, west of Kernutts Rd and north of private property 7576. No firewood collection is permitted in the Water Protection Area for Quickup Dam and gates restrict access.

B - Forest Conservation Area west of Mount Barker Denmark Road, bordered by Church, Powley and Settlers roads to the south and private property 2133 to the north.

## Cell 2 Forest Conservation Area west of Sunny Glen Rd, bounded by private property on the southern, eastern and northern sides.





Produced by Janine Liddelow, Department of Blodiversity, Conservation and Attractions





## **WYE BLOCK** FIREWOOD AREA

Wye Block Full Area