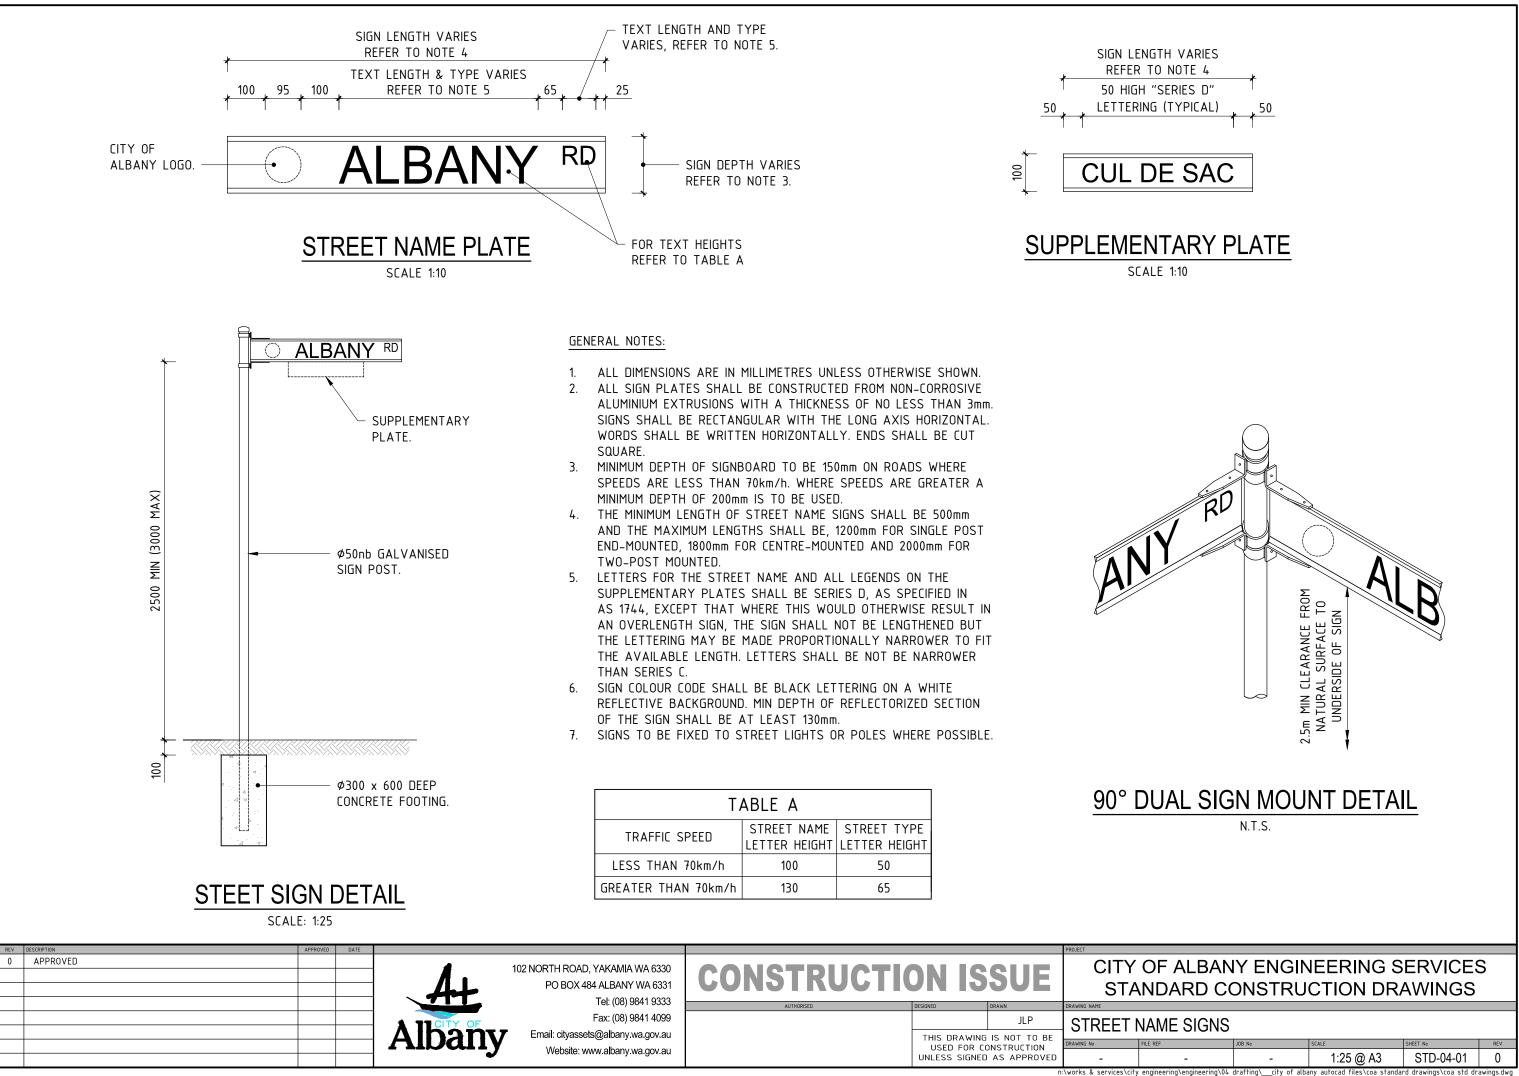

## CITY OF ALBANY ENGINEERING SERVICES STANDARD CONSTRUCTION DRAWINGS

| CATEGORY DRAWING No. DRAWING  | <u>3 TITLE</u> <u>REVISION</u> |
|-------------------------------|--------------------------------|
| DRAINAGE STD-01-01 TYPICAL M  | ANHOLE REV 0                   |
| STD-01-02 UNIVERSAL           | SIDE ENTRY PIT REV 0           |
| STD-01-03 COMBINATIO          | N SIDE ENTRY PIT REV 0         |
| STD-01-04 GRATED GU           | LLY PIT REV 0                  |
| STD-01-05 HOUSE CON           | NECTION PIT REV 0              |
| STD-01-06 UNDERGROU           | ND STORAGE PIT REV 0           |
| STD-01-07 KERB OUTL           | ET REV 0                       |
| KERBING STD-02-01 TYPE 1 KER  | R PROFILES REV 0               |
| STD-02-02 TYPE 2 KE           | RB PROFILES REV 0              |
| STD-02-03 TYPE 3 KE           | RB PROFILES REV 0              |
| STD-02-04 CONCRETE            | APRON REV 0                    |
| PATHWAYS STD-03-01 CONCRETE F | PATHWAY DETAILS REV 0          |
| STD-03-02 ASPHALT P           | ATHWAY DETAILS REV 0           |
| STD-03-03 PEDESTRIAI          | NRAMP – TYPE 1 REV 0           |
| STD-03-04 PEDESTRIAI          | N RAMP - TYPE 2 REV 0          |
| SIGNS STD-04-01 STREET NA     | ME SIGNS REV 0                 |
| CROSSOVERS STD-05-01 STANDARD | CROSSOVER – CONCRETE REV 0     |
| STD-05-02 STANDARD            | CROSSOVER – ASPHALT REV 0      |
| STD-05-03 STANDARD            | CROSSOVER – PAVED REV 0        |