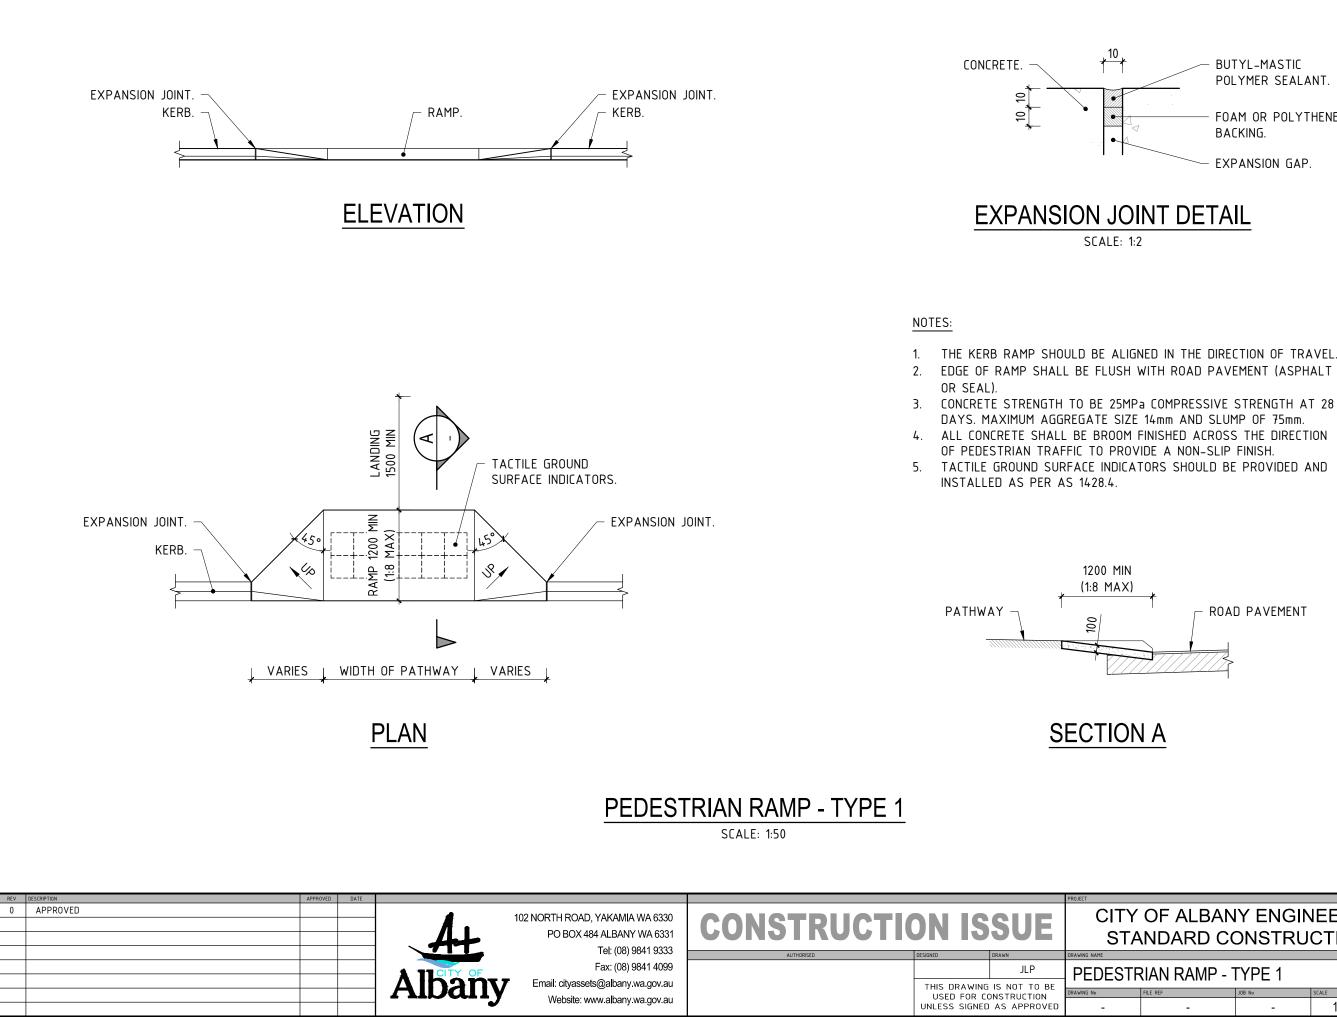

FOAM OR POLYURETHANE FILLER.

3mm RECYCLED P.V.C. JOINT STRIP.

ROAD PAVEMENT

## **CITY OF ALBANY ENGINEERING SERVICES** STANDARD CONSTRUCTION DRAWINGS

### PEDESTRIAN RAMP - TYPE 1

| :                                                                                                     | JOB No | SCALE     | SHEET No  | REV |  |  |
|-------------------------------------------------------------------------------------------------------|--------|-----------|-----------|-----|--|--|
| -                                                                                                     | -      | 1:50 @ A3 | STD-03-03 | 0   |  |  |
| ering\engineering\04 drafting\city of albany autocad files\coa standard drawings\coa std drawings.dwg |        |           |           |     |  |  |