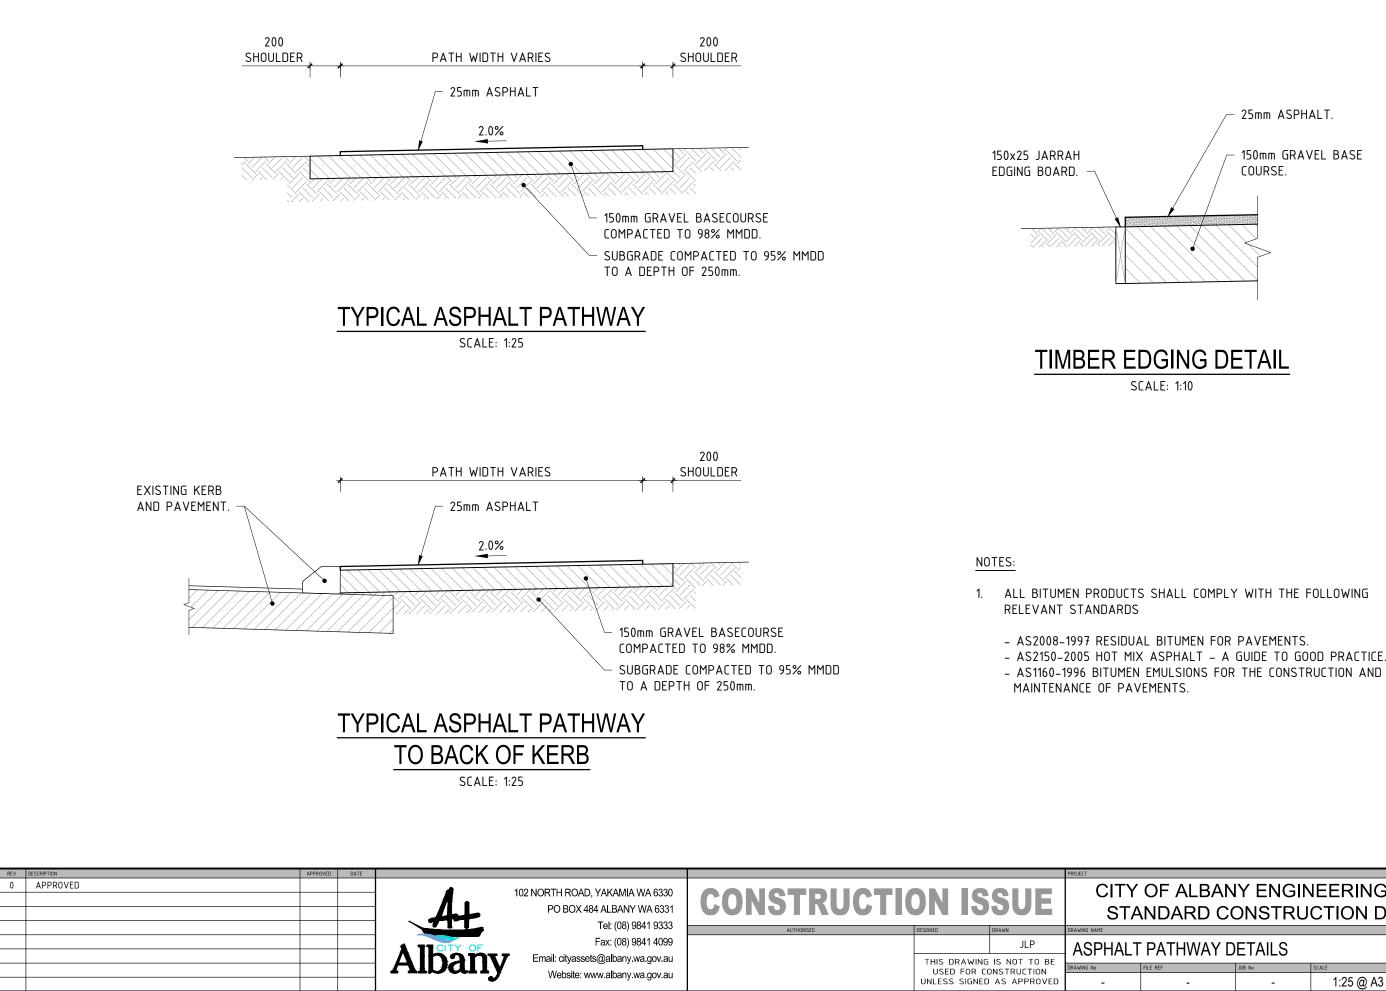

# CITY OF ALBANY ENGINEERING SERVICES STANDARD CONSTRUCTION DRAWINGS

| F                                                                                                     | JOB No | SCALE     | SHEET No  | REV |  |  |  |
|-------------------------------------------------------------------------------------------------------|--------|-----------|-----------|-----|--|--|--|
| -                                                                                                     | -      | 1:25 @ A3 | STD-03-02 | 0   |  |  |  |
| ering\engineering\04 drafting\city of albany autocad files\coa standard drawings\coa std drawings.dwg |        |           |           |     |  |  |  |