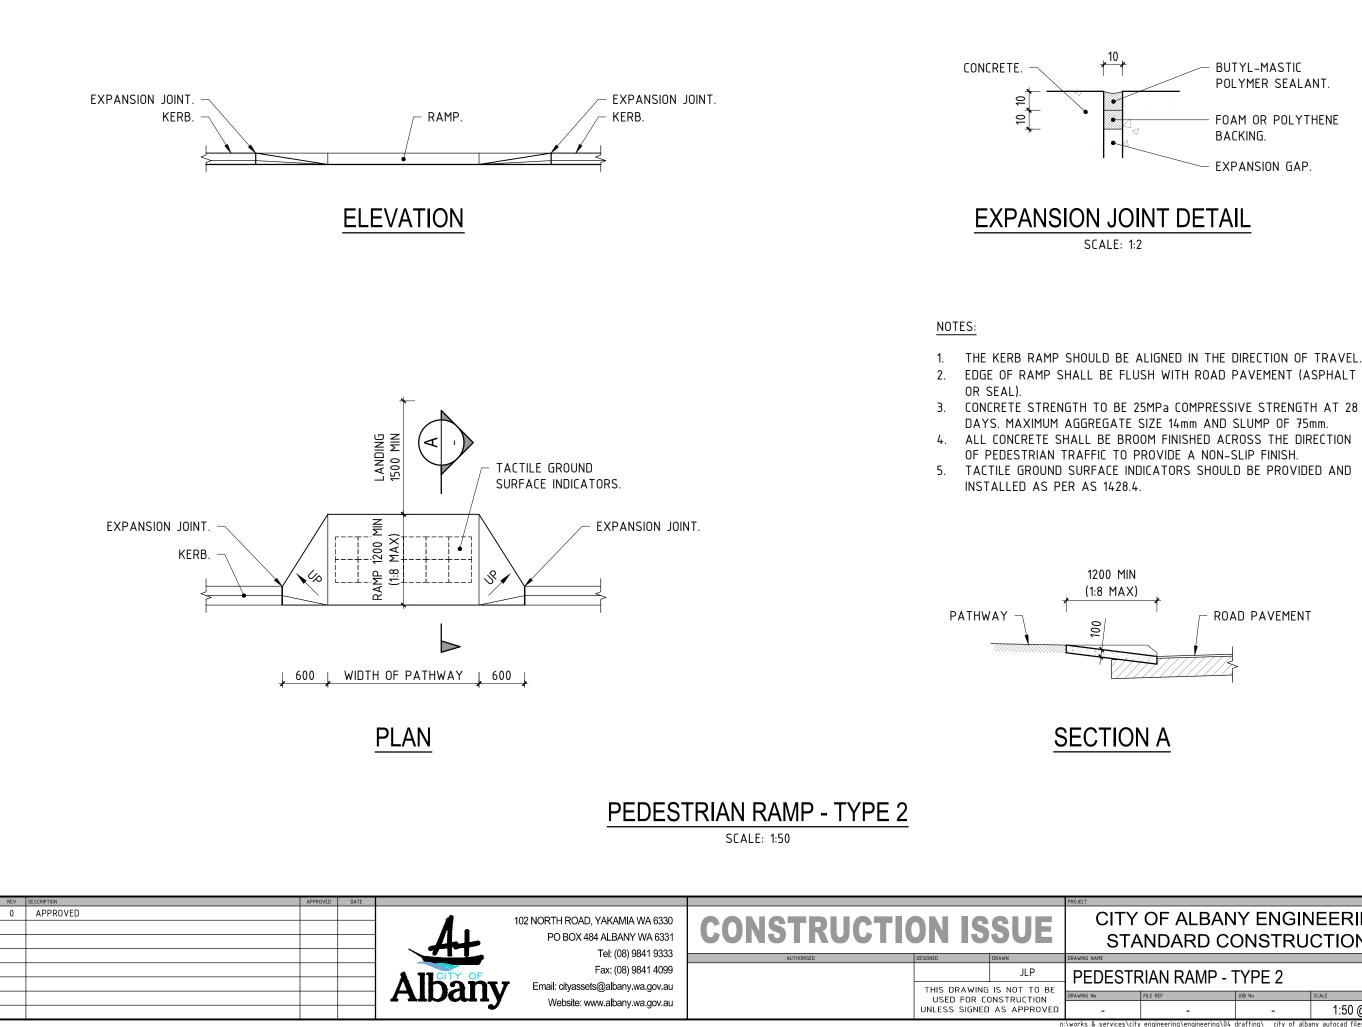

<sup>:\</sup>works & services\city engine

|          | BUTYL-MASTIC<br>POLYMER SEALANT. |
|----------|----------------------------------|
|          | FOAM OR POLYTHENE<br>BACKING.    |
| <u> </u> | EXPANSION GAP.                   |

| - | BUTYL-MAS<br>POLYMER S |   |  |
|---|------------------------|---|--|
| - | FOAM OR F<br>BACKING.  | > |  |
|   |                        |   |  |

POLYTHENE

EXPANSION GAP.

### CITY OF ALBANY ENGINEERING SERVICES STANDARD CONSTRUCTION DRAWINGS

| F                                                                                                     | JOB No | SCALE     | SHEET No  | REV |  |  |
|-------------------------------------------------------------------------------------------------------|--------|-----------|-----------|-----|--|--|
| -                                                                                                     | -      | 1:50 @ A3 | STD-03-04 | 0   |  |  |
| ering\engineering\04 drafting\city of albany autocad files\coa standard drawings\coa std drawings.dwg |        |           |           |     |  |  |