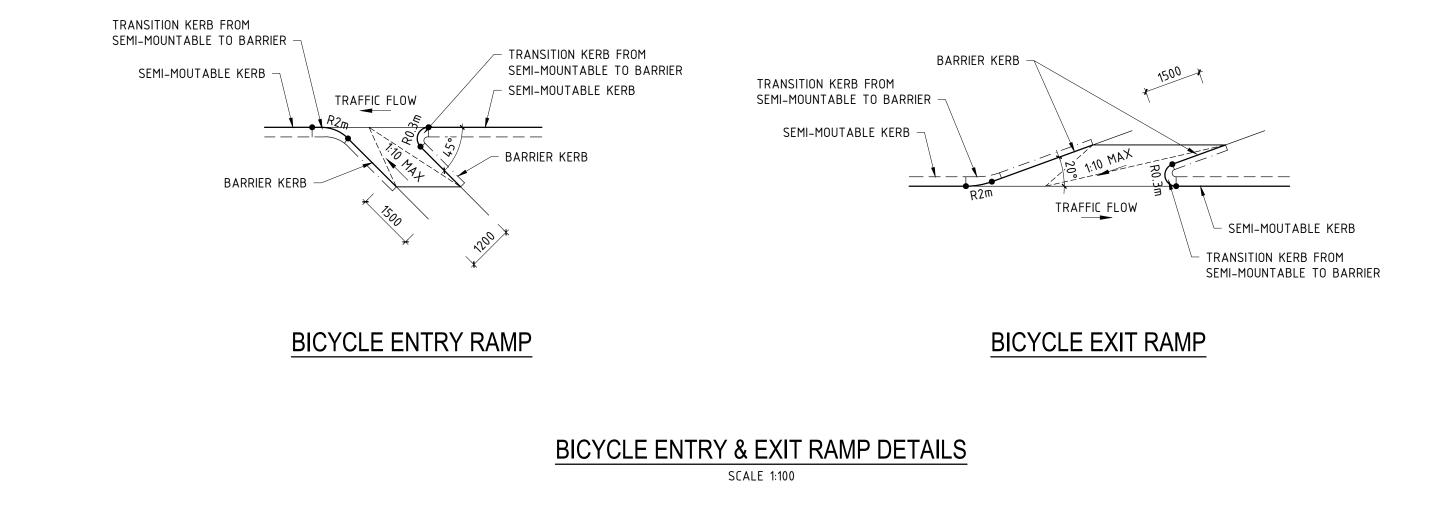

| REV | DESCRIPTION | APPROVED | DATE |          |                                    |              |               |                | PROJECT                         |
|-----|-------------|----------|------|----------|------------------------------------|--------------|---------------|----------------|---------------------------------|
| 0   | APPROVED    |          |      |          | 102 NORTH ROAD, YAKAMIA WA 6330    |              |               |                | CITY OF                         |
|     |             |          |      |          | ,                                  | CONSTRUCT    |               |                |                                 |
|     |             |          |      |          | PO BOX 484 ALBANY WA 6331          | CONSTRUCTION |               | SUE            | STANE                           |
|     |             |          |      | 71-      | Tel: (08) 9841 9333                | AUTHORISED   | DESIGNED      | DRAWN          | DRAWING NAME                    |
|     |             |          |      |          | Fax: (08) 9841 4099                |              |               | JLP            |                                 |
|     |             |          |      |          |                                    |              |               | 521            | BICYCLE EN                      |
|     |             |          |      | Albany   | Email: cityassets@albany.wa.gov.au |              |               | G IS NOT TO BE | DRAWING No FILE REF             |
|     |             |          |      | 1 MOULLY | Website: www.albany.wa.gov.au      |              |               | ONSTRUCTION    |                                 |
|     |             |          |      |          | Woblie. WWW.albany.wa.gov.ad       |              | UNLESS SIGNED | D AS APPROVED  | -                               |
| -   |             |          |      |          |                                    |              |               | Г              | n:\works & services\city engine |

# F ALBANY ENGINEERING SERVICES DARD CONSTRUCTION DRAWINGS

### ITRY & EXIT RAMP DETAILS

| EF                     | JOB No SCALE          |                               | SHEET No                | REV        |
|------------------------|-----------------------|-------------------------------|-------------------------|------------|
| -                      | -                     | 1:100 @ A3                    | STD-03-05               | 0          |
| neering\engineering\04 | drafting\city of alba | any autocad files\coa standar | rd drawings\coa std dra | awings.dwg |