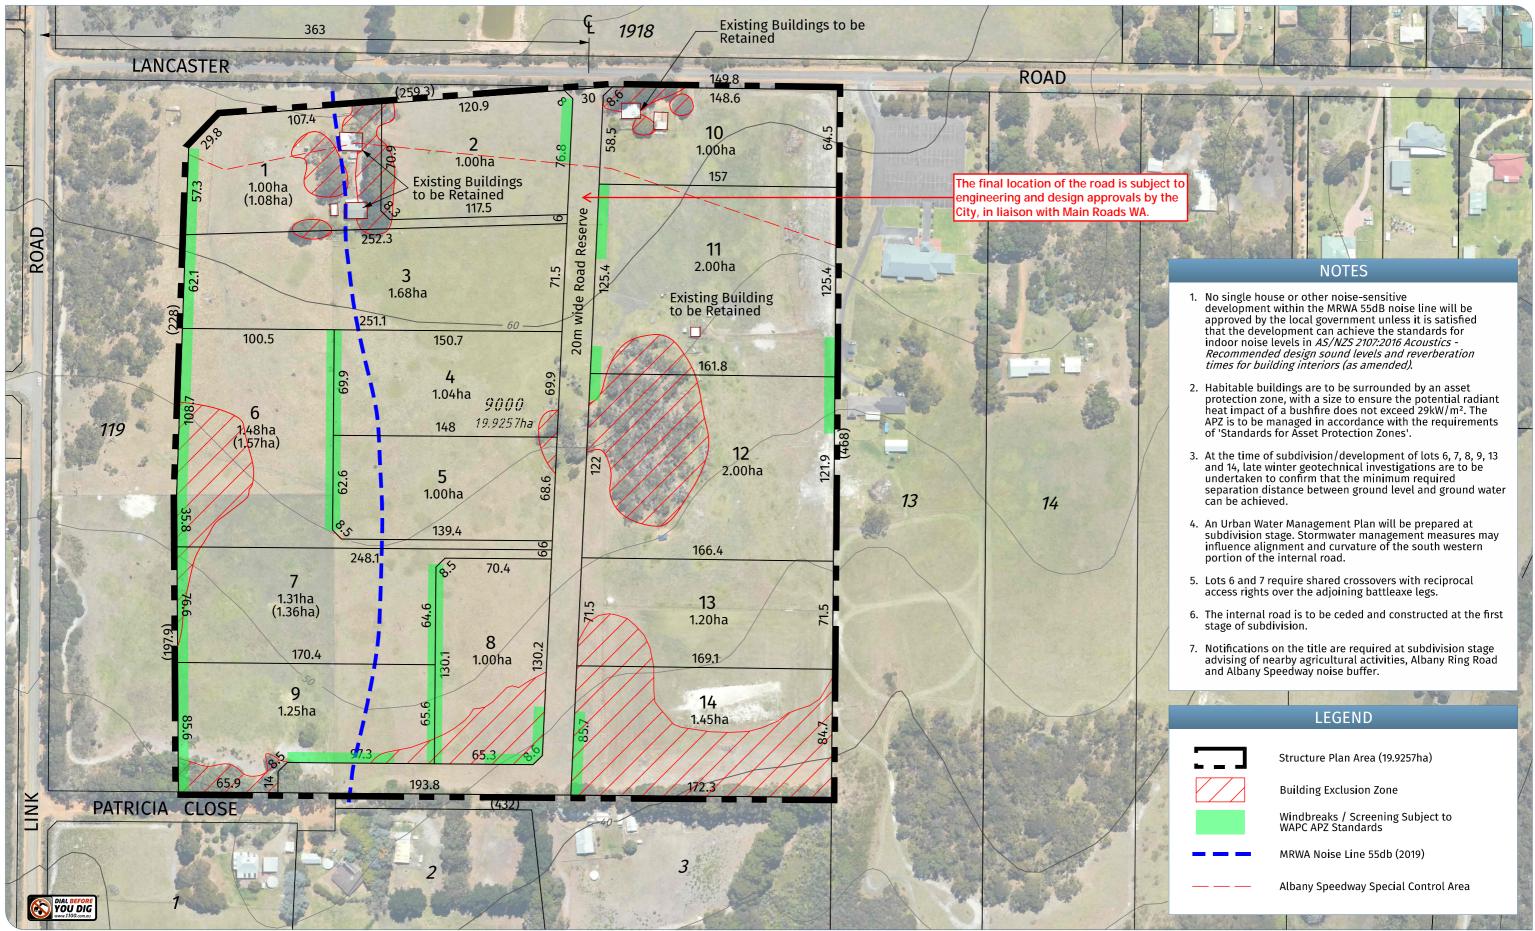

## STRUCTURE PLAN

Rural Residential Area No. 34 Lot 9000 Lancaster Road, McKail

| Plan No.   20833-04     Date       05/11/19     Drawn       BdR     Checked       DC     Revision       B | ALBANY OFFICE: 31 Albany Highway,   31 Albany Highway, Tais document is and shall remain the property of HAELY DYKSTRA.   ALBANY WA 6330 The document may only be used for the purpose for which it was commissioned and in accordance with the terms of engagement for the commission.   B: albany@harleydykstra.com.au Usauthorised use of this document in any for whatsover is prohibited   ALBANY   BUNBURY   BUSSELTON   FORRESTDALE   PERTH |
|-----------------------------------------------------------------------------------------------------------|----------------------------------------------------------------------------------------------------------------------------------------------------------------------------------------------------------------------------------------------------------------------------------------------------------------------------------------------------------------------------------------------------------------------------------------------------|
| Scale   1:2500@A3                                                                                         | 0 20m 40m 60m                                                                                                                                                                                                                                                                                                                                                                                                                                      |