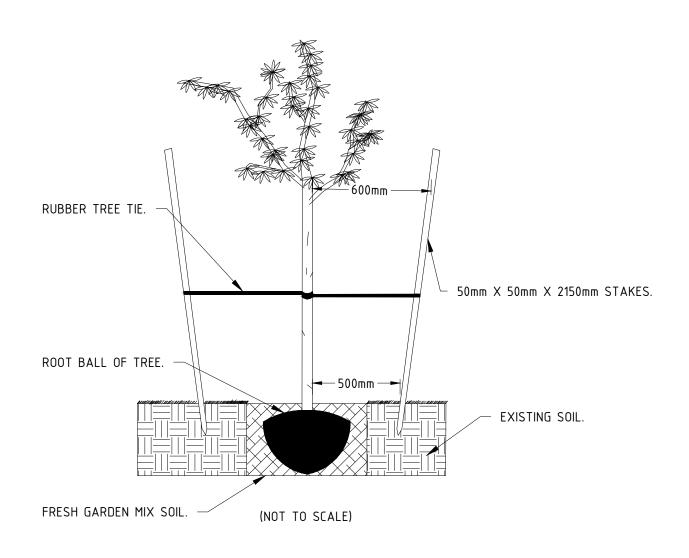

## TREE PLANTING REQUIREMENTS

- HOLES TO BE DUG 50mm LARGER IN ALL DIRECTIONS THAN THE ROOT BALL OF TREE BEING PLANTED.
- 2. HOLES TO BE BACK FILLED WITH FRESH GARDEN MIX SOIL. SOIL SHALL BE SUPPLIED FREE OF WEEDS AND SEEDS.
- 3. FRESH SOIL LEVEL TO BE 30mm LOWER THAN RESIDENT SOIL LEVEL TO ALLOW FOR A RESERVOIR FOR WATERING.
- 4. TREES TO BE UNDER PRUNED FOR SIGHT LINES AND MOWING ACCESS.
- 5. TWO 50mm X 50mm X 2150mm STAKES TO BE PLACED 500mm FROM TRUNK AND ANGLED OUTWARDS TO 600mm FROM TRUNK. POSITIONED TO OFFER MAXIMUM PROTECTION FROM VEHICLES AND PEDESTRIANS.
- 6. RUBBER TREE TIE TO BE TIED  $\frac{1}{3}$  OF THE HEIGHT OF TREE UP THE TRUNK. RUBBER TIE WIDTH TO BE GREATER THAN 10mm.
- 7. APPLY A QUARTER CUP OF NATIVE FERTILIZER UNDER TREE AND A QUARTER CUP ON TOP OF ROOT BALL. WATER IMMEDIATELY AFTER PLANTING.
- 8. TREES ARE RECOMMENDED TO BE 30L TO 35L IN SIZE AS SMALLER TREES ESTABLISH AND GROW BETTER IN THE LONGER TERM.
- 9. ALL STREET TREES ARE TO BE PLANTED WITH A ROOT BARRIER.
- 10. TREES SHALL BE SUPPORTED BY MAINTENANCE AND WATERING FOR 2 SUMMER PERIODS TO ENSURE FULL ESTABLISHMENT.