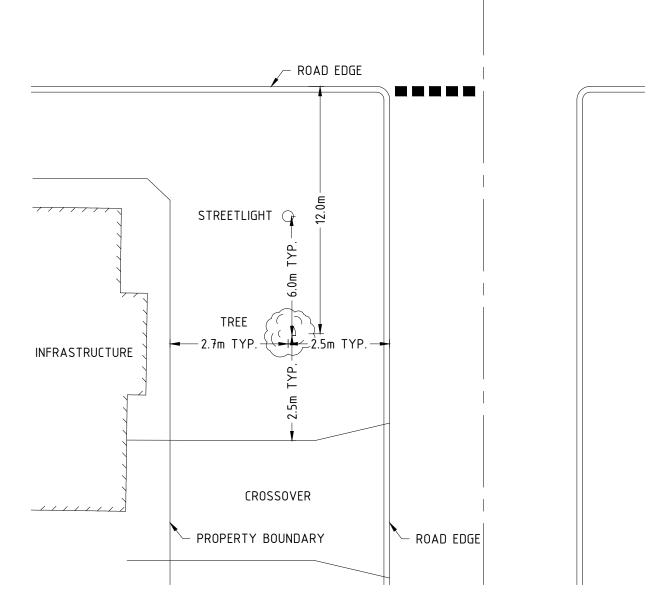

## TREE PLANTING DISTANCES/LOCATION

N.T.S.

- 1. TREES TO BE PLANTED AS CENTRALLY AS PRACTICABLE TO THE SPACE OFFERED ON THE VERGE, TAKING INTO ACCOUNT THE EFFECT TO DRIVEWAYS, GATES AND THE FOLLOWING REQUIREMENTS.
- 2. 2.7m ALIGNMENT FROM THE PROPERTY BOUNDARY (BUT CAN BE A RANGE OF 2.4m TO 3.0m) IN ACCORDANCE WITH THE UTILITY PROVIDERS' CODE OF PRACTICE FOR WA.
- 3. IDEALLY 2.5m FROM THE KERB FACE. FOR SMALLER VERGES, MINIMUM OF 1.5m FROM KERB FACE.
- 4. MINIMUM OF 2.5m FROM STRUCTURAL ELEMENTS (I.E. WALLS AND FOUNDATIONS).
- 5. MINIMUM OF 12.0m FROM INTERSECTING KERB ALIGNMENTS ON CORNER PROPERTIES.
- 6. IDEALLY 2.5m FROM CROSSOVERS, FOOTPATHS, SOAKWELLS AND DRAINAGE/SERVICE INSPECTION PITS, MINIMUM OF 1.5m FOR SMALLER VERGES.
- 7. MINIMUM OF 6.0m FROM A STREET LIGHT, UNLESS OTHERWISE APPROVED BY THE CITY.
- 8. TREE PLANTING IN ROADS CONTROLLED BY THE MRWA SHALL COMPLY WITH MRWA STANDARDS.