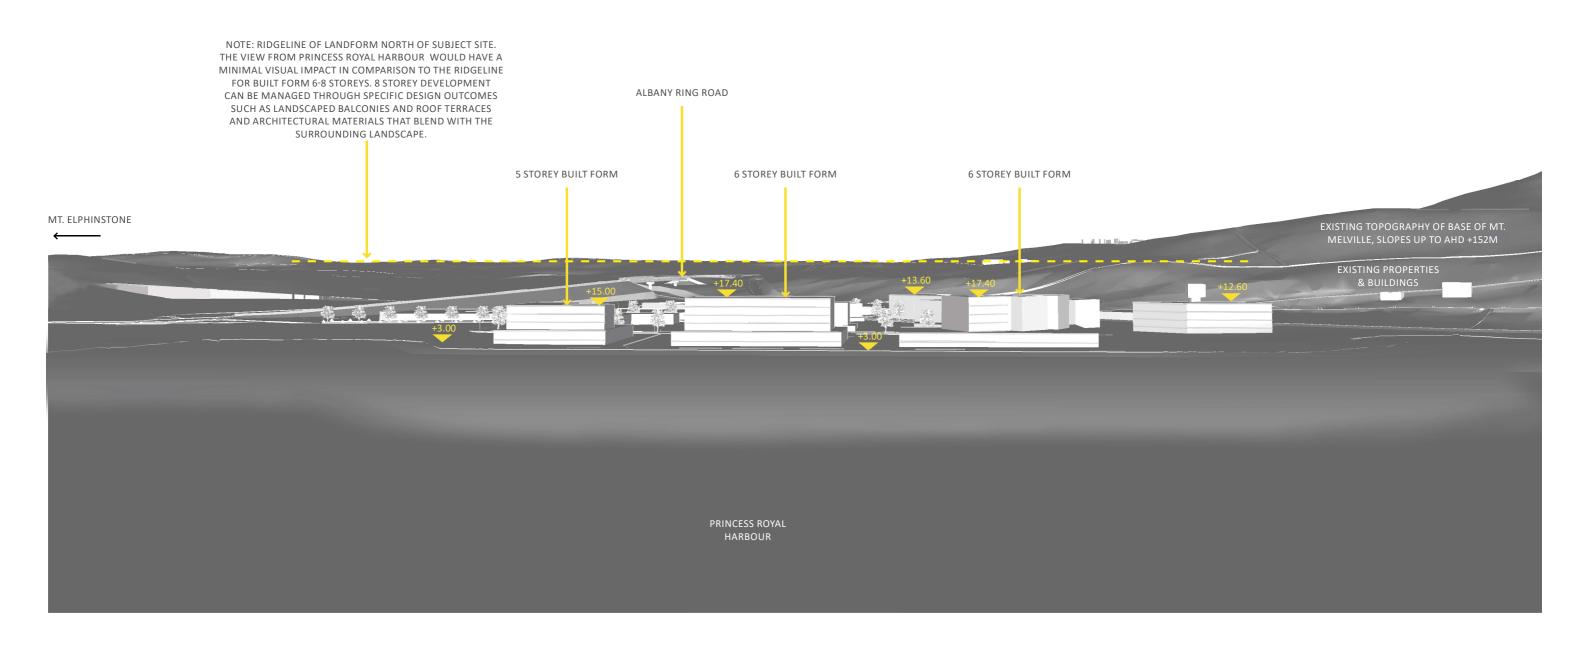

S1.106

NOTE: RIDGELINE OF LANDFORM NORTH OF SUBJECT SITE.
THE VIEW FROM PRINCESS ROYAL HARBOUR WOULD HAVE A
MINIMAL VISUAL IMPACT IN COMPARISON TO THE RIDGELINE
FOR BUILT FORM 6-8 STOREYS. 8 STOREY DEVELOPMENT
CAN BE MANAGED THROUGH SPECIFIC DESIGN OUTCOMES
SUCH AS LANDSCAPED BALCONIES AND ROOF TERRACES
AND ARCHITECTURAL MATERIALS THAT BLEND WITH THE
SURROUNDING LANDSCAPE.

PERSPECTIVE VIEW FROM RUSHY POINT ACROSS PRINCESS ROYAL HARBOUR

PERSPECTIVE VIEW 3

ALBANY, MT ELPHINSTONE WOOLSTORES SITE

PREPARED FOR ROWE GROUP

SITE SECTIONS & PERSPECTIVES
AUGUST 2023

NTS

S1.107