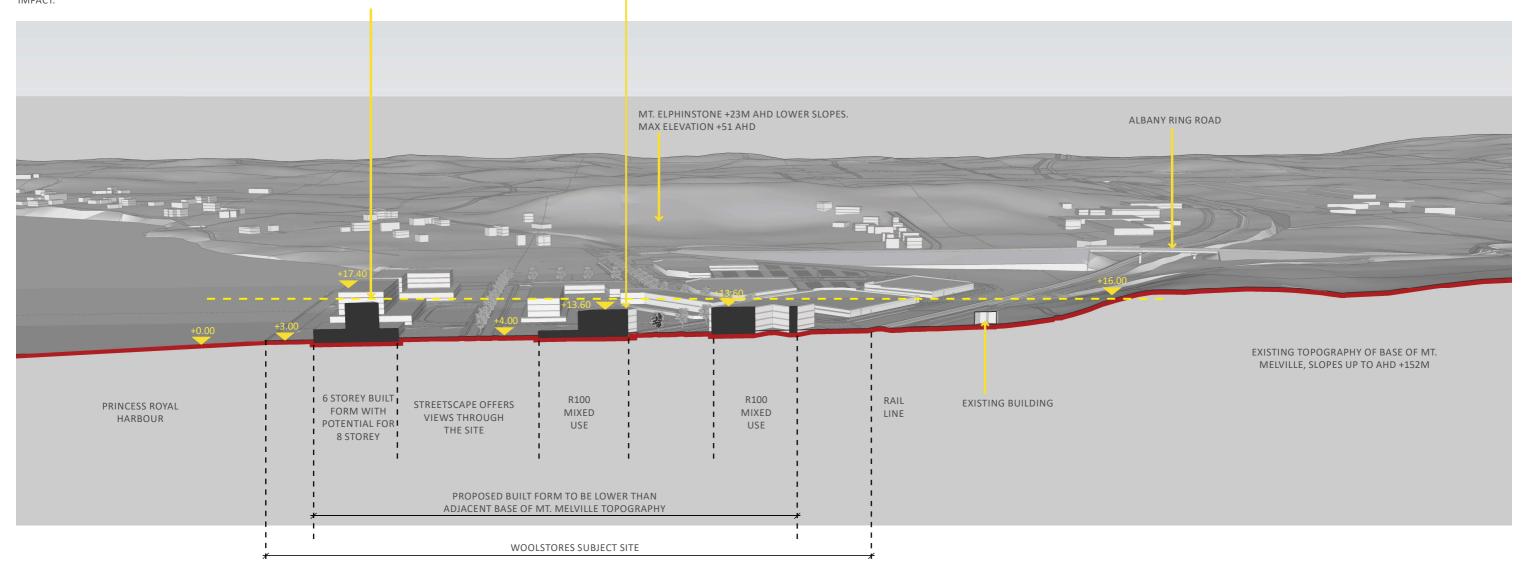

## LANDSCAPE ARCHITECTS

WITH A PROPOSED PLATE LEVEL OF 2.4M, THE FOLLOWING MAY APPLY:

PROPOSED 6 STOREY MASSING (ABOVE FINISHED GROUND LEVEL - DOES NOT INCLUDE BASEMENT FLOORS) EQUATES TO A ROOF LINE 14.4M ABOVE FINISHED GROUND LEVEL (OF AHD +3.00).

TOTAL HEIGHT OF 17.4M FOR DEVELOPMENT WHICH IS ABOVE THE HEIGHT OF THE ADJACENT ALBANY RING ROAD, HOWEVER NOT OF A SIGNIFICANT HEIGHT INCREASE TO CREATE SIGNIFICANT VISUAL IMPACT.

PROPOSED 8 STOREY MASSING EQUATES TO A ROOF LINE 19.2M ABOVE FINISHED GROUND LEVEL (OF AHD +3.00). TOTAL HEIGHT OF 22.2M FOR DEVELOPMENT. THIS HEIGHT WOULD CREATE A VISUAL IMPACT AND BUILT FORM MATERIALS AND DESIGN WOULD NEED TO BE HIGHLY CONSIDERED TO MINIMISE ANY DETRIMENTAL VISUAL IMPACT.

SECTION C-C

ALBANY, MT ELPHINSTONE WOOLSTORES SITE

PREPARED FOR ROWE GROUP

SITE SECTIONS & PERSPECTIVES AUGUST 2023

JOB NO. 2118001

NTS

REV C

COPYRIGHT THIS DOCUMENT IS AND SHALL REMAIN THE PROPERTY OF PLANE