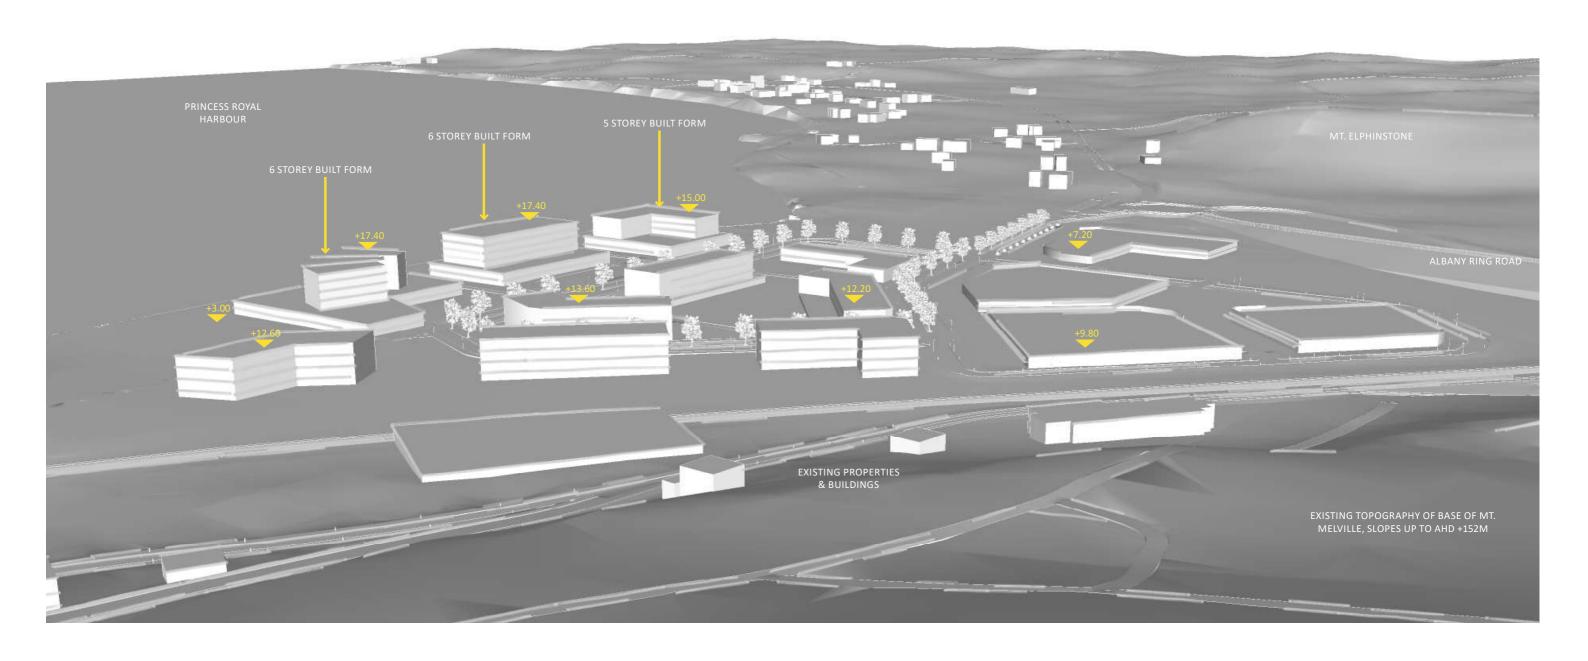

## LANDSCAPE ARCHITECTS

LEVEL 1 278 RAILWAY PARADE WEST LEEDERVILLE 6007 T: (08) 9388 9566 E: mail@plane.com.au

PERSPECTIVE VIEW 1

ALBANY, MT ELPHINSTONE WOOLSTORES SITE

PREPARED FOR ROWE GROUP

SITE SECTIONS & PERSPECTIVES
AUGUST 2023

## NOTE:

WITH A PROPOSED PLATE LEVEL OF 2.4M, THE FOLLOWING MAY APPLY:

PROPOSED 6 STOREY MASSING (ABOVE FINISHED GROUND LEVEL - DOES NOT INCLUDE BASEMENT FLOORS) EQUATES TO A ROOF LINE 14.4M ABOVE FINISHED GROUND LEVEL (OF AHD +3.00).

TOTAL HEIGHT OF 17.4M FOR DEVELOPMENT WHICH IS ABOVE THE HEIGHT OF THE ADJACENT ALBANY RING ROAD, HOWEVER NOT OF A SIGNIFICANT HEIGHT INCREASE TO CREATE SIGNIFICANT VISUAL IMPACT.

PROPOSED 8 STOREY MASSING EQUATES TO A ROOF LINE 19.2M ABOVE FINISHED GROUND LEVEL (OF AHD +3.00). TOTAL HEIGHT OF 22.2M FOR DEVELOPMENT. THIS HEIGHT WOULD CREATE A VISUAL IMPACT AND BUILT FORM MATERIALS AND DESIGN WOULD NEED TO BE HIGHLY CONSIDERED TO MINIMISE ANY DETRIMENTAL VISUAL

WITH A PROPOSED PLATE LEVEL OF 2.4M, THE FOLLOWING MAY APPLY:

PROPOSED 4 STOREY MASSING (ABOVE FINISHED GROUND LEVEL - DOES NOT INCLUDE BASEMENT FLOORS) EQUATES TO A ROOF LINE 9.6M ABOVE FINISHED GROUND LEVEL (OF AHD +4.00). TOTAL HEIGHT OF 13.6M FOR DEVELOPMENT WHICH IS BELOW THE HEIGHT OF THE ADJACENT ALBANY RING ROAD, AND LOW VISUAL IMPACT IN COMPARISON TO MT MELVILLE CONTOURS AND LOOKOUT.