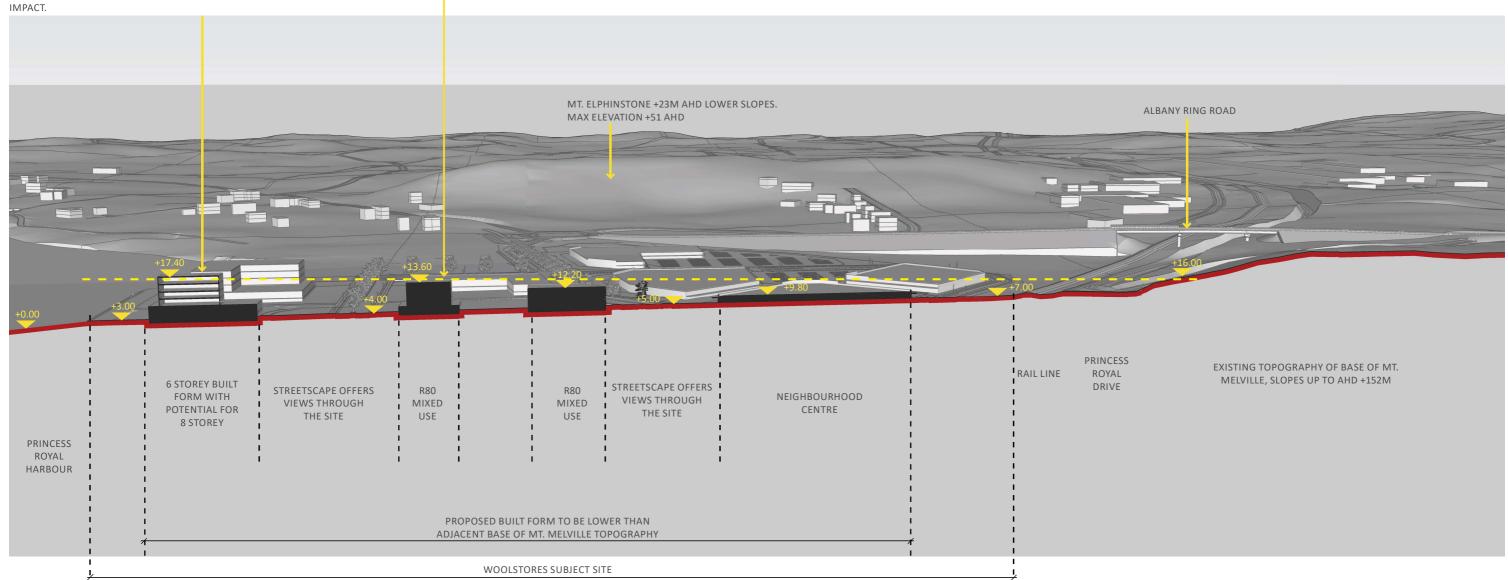

## NOTE:

WITH A PROPOSED PLATE LEVEL OF 2.4M, THE FOLLOWING MAY APPLY:

PROPOSED 6 STOREY MASSING (ABOVE FINISHED GROUND LEVEL - DOES NOT INCLUDE BASEMENT FLOORS) EQUATES TO A ROOF LINE 14.4M ABOVE FINISHED GROUND LEVEL (OF AHD +3.00).

TOTAL HEIGHT OF 17.4M FOR DEVELOPMENT WHICH IS ABOVE THE HEIGHT OF THE ADJACENT ALBANY RING ROAD, HOWEVER NOT OF A SIGNIFICANT HEIGHT INCREASE TO CREATE SIGNIFICANT VISUAL IMPACT.

PROPOSED 8 STOREY MASSING EQUATES TO A ROOF LINE 19.2M ABOVE FINISHED GROUND LEVEL (OF AHD +3.00). TOTAL HEIGHT OF 22.2M FOR DEVELOPMENT. THIS HEIGHT WOULD CREATE A VISUAL IMPACT AND BUILT FORM MATERIALS AND DESIGN WOULD NEED TO BE HIGHLY CONSIDERED TO MINIMISE ANY DETRIMENTAL VISUAL

SECTION C-C

ALBANY, MT ELPHINSTONE WOOLSTORES SITE

PREPARED FOR ROWE GROUP

SITE SECTIONS & PERSPECTIVES AUGUST 2023

JOB NO. 2118001

NTS

REV C

COPYRIGHT THIS DOCUMENT IS AND SHALL REMAIN THE PROPERTY OF PLANE