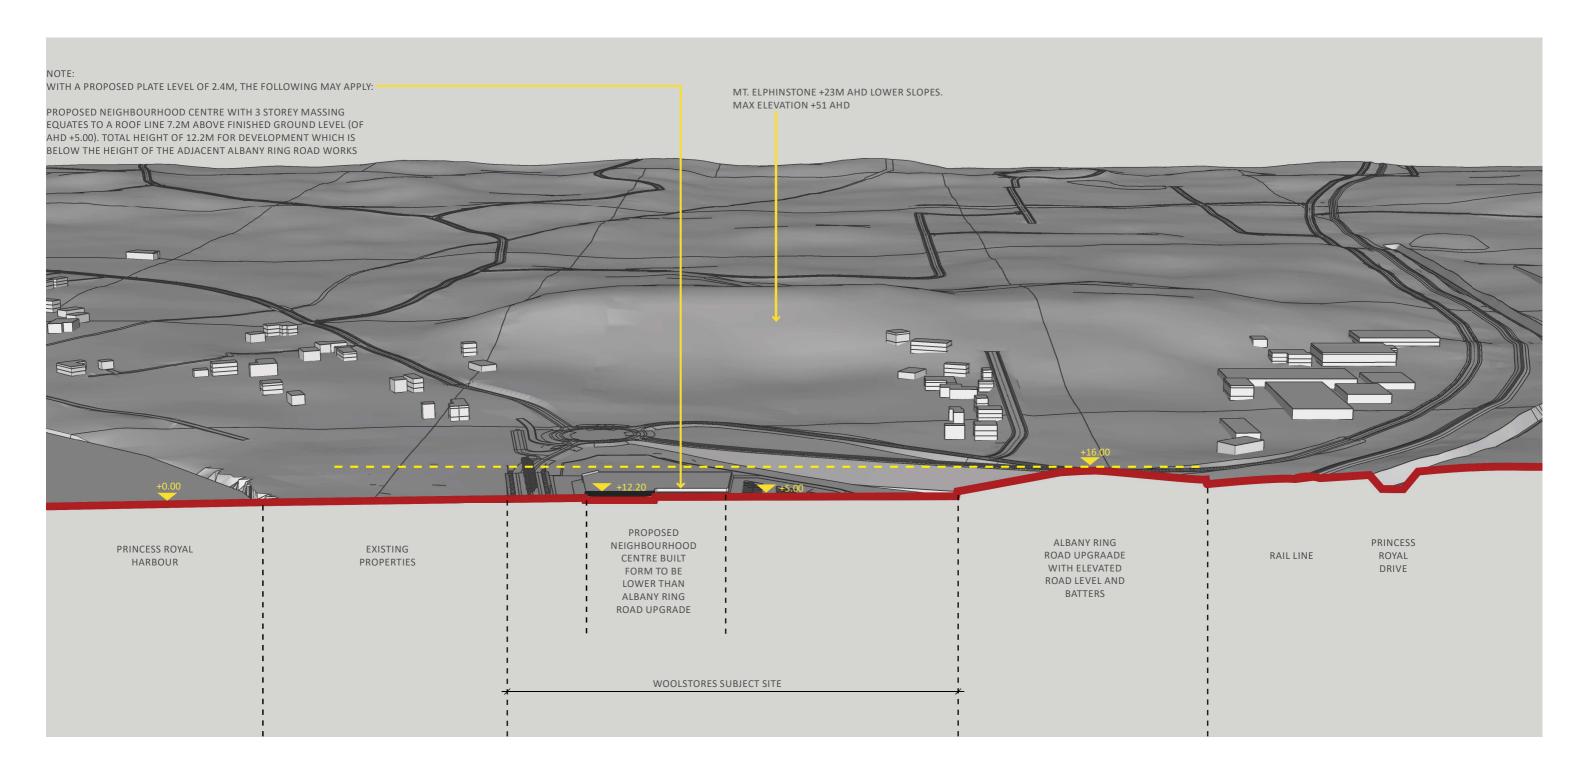

WITH A PROPOSED PLATE LEVEL OF 2.4M, THE FOLLOWING MAY APPLY:

PROPOSED 4 STOREY MASSING (ABOVE FINISHED GROUND LEVEL - DOES NOT INCLUDE BASEMENT FLOORS) EQUATES TO A ROOF LINE 9.6M ABOVE FINISHED GROUND LEVEL (OF AHD +4.00). TOTAL HEIGHT OF 13.6M FOR DEVELOPMENT WHICH IS BELOW THE HEIGHT OF THE ADJACENT ALBANY RING ROAD, AND LOW VISUAL IMPACT IN COMPARISON TO MT MELVILLE CONTOURS AND LOOKOUT.

SECTION B-B

ALBANY, MT ELPHINSTONE WOOLSTORES SITE

PREPARED FOR ROWE GROUP

SITE SECTIONS & PERSPECTIVES

JOB NO. 2118001

NTS

REV C

COPYRIGHT THIS DOCUMENT IS AND SHALL REMAIN THE PROPERTY OF PLANE