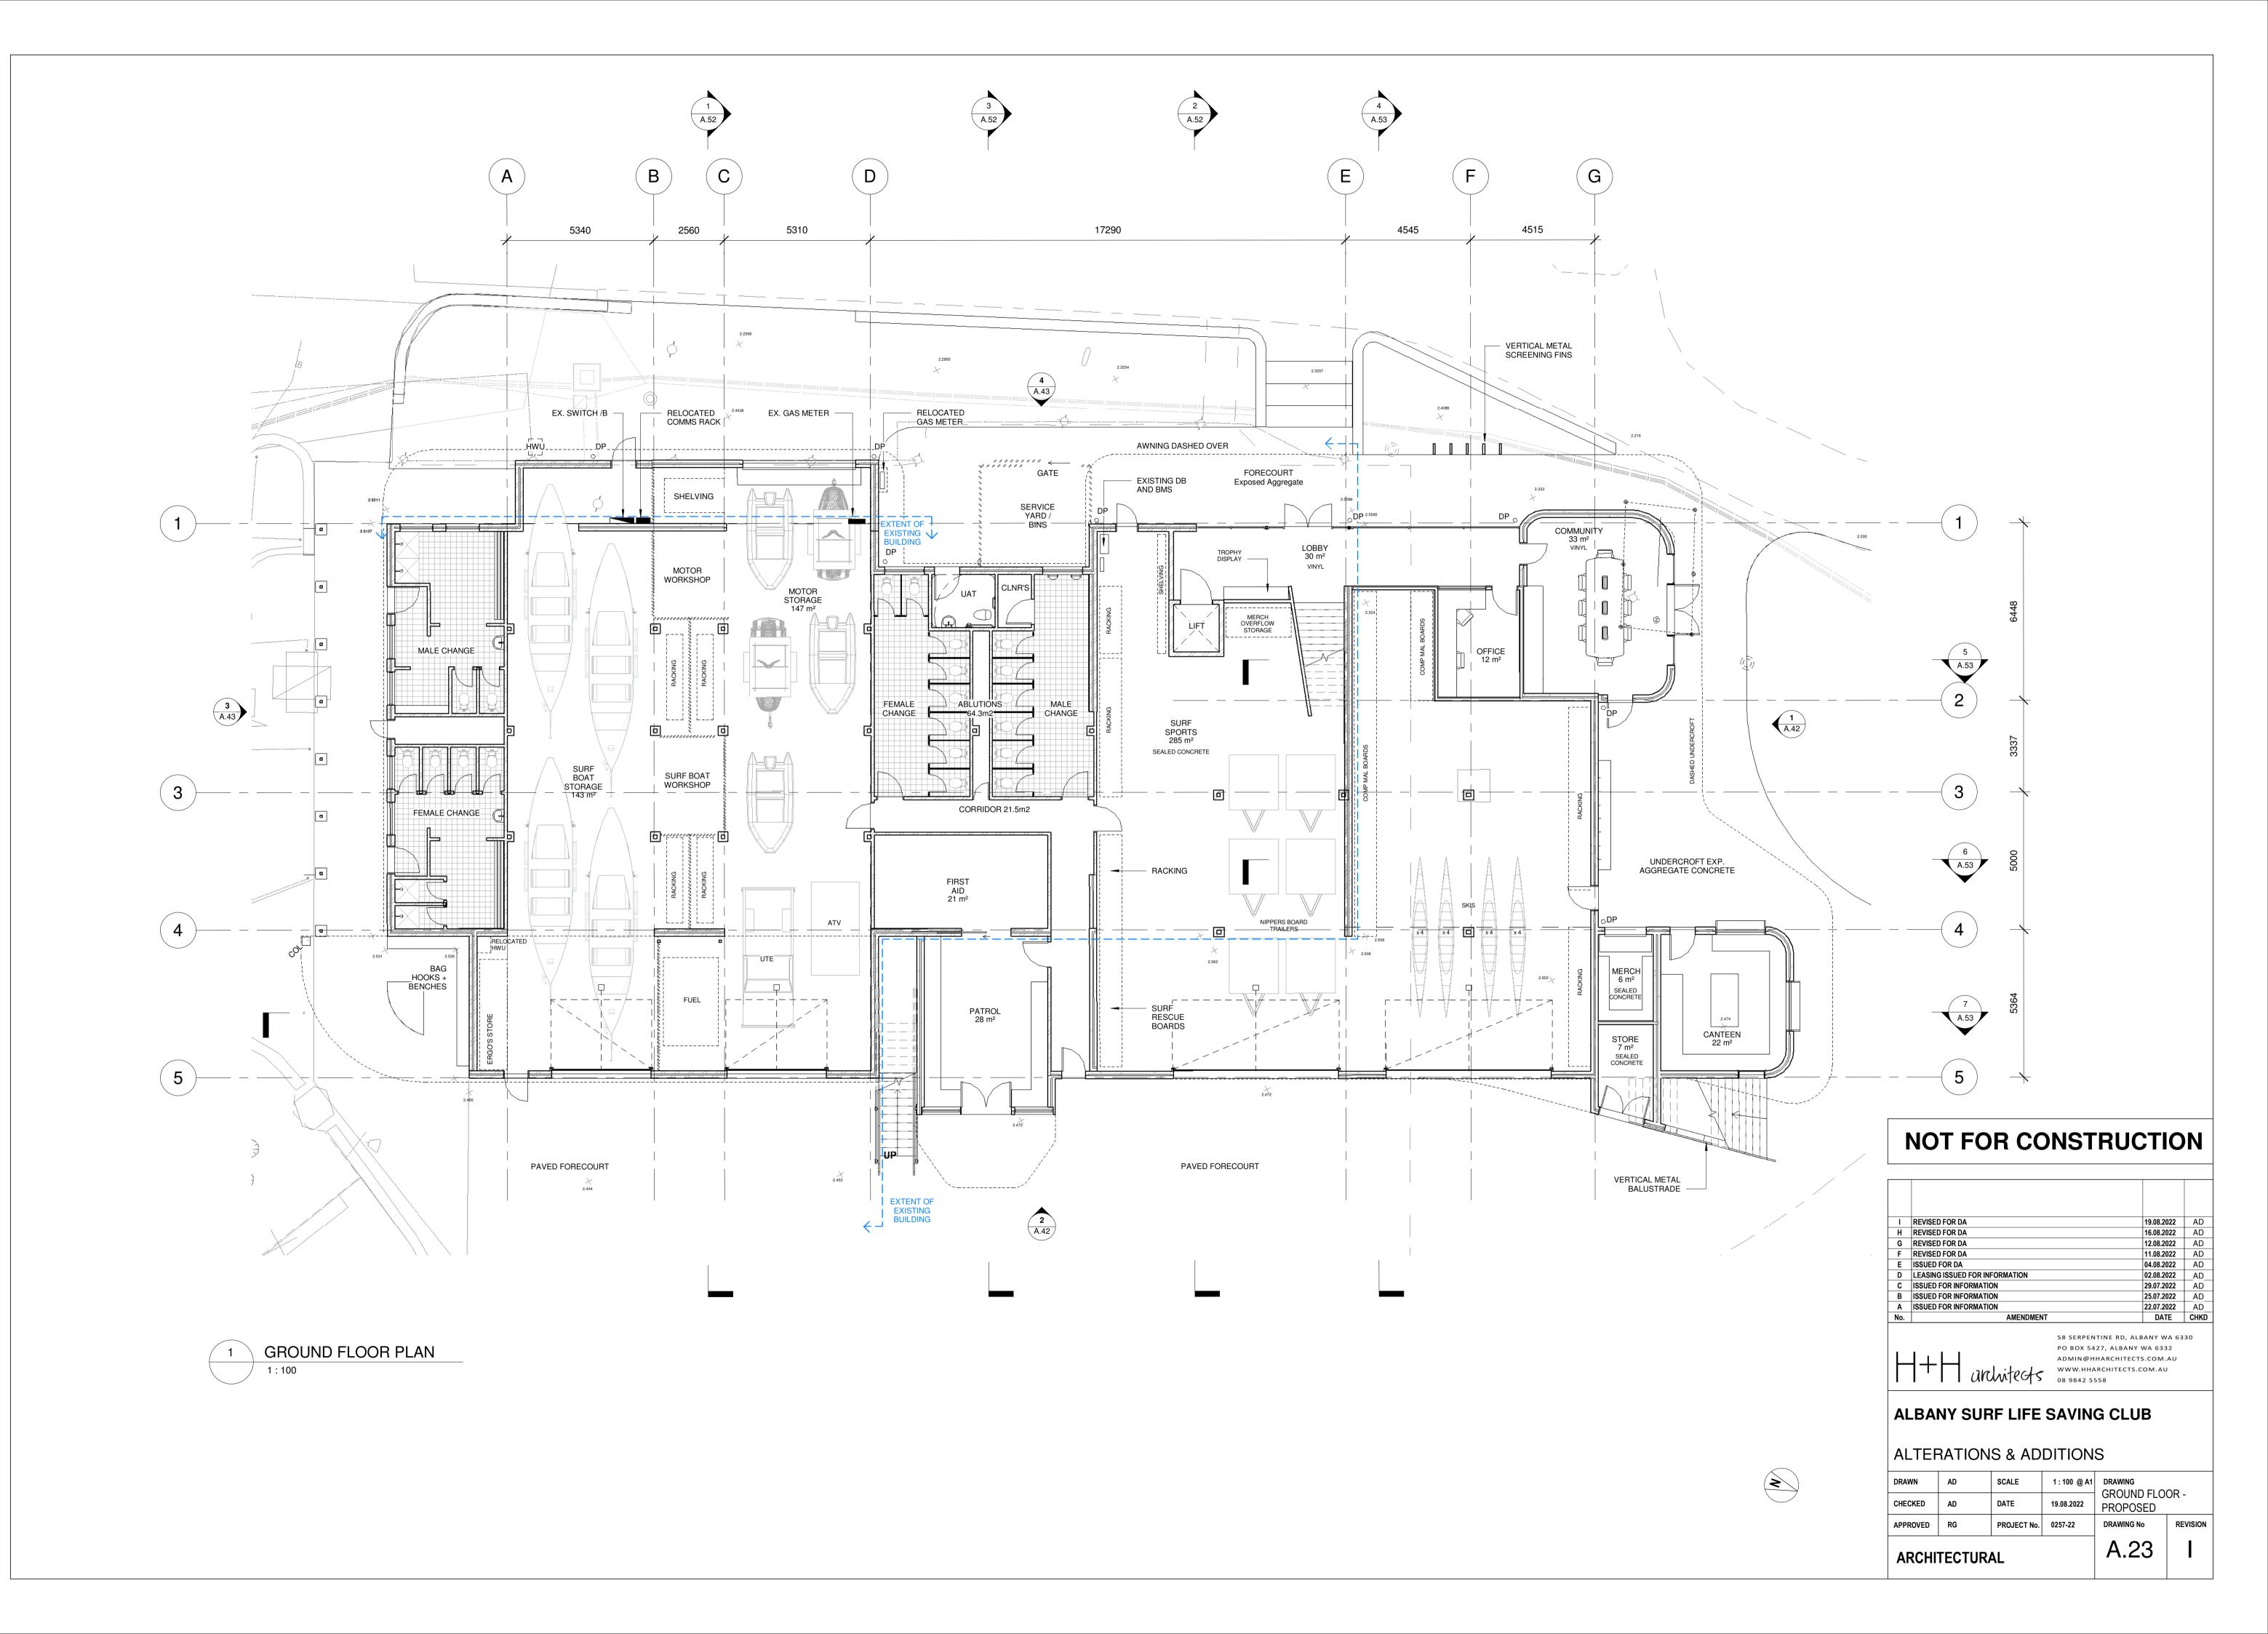

-----|-------------|--------------|---------------------|----------|--|--|
| APPROVED | RG      | PROJECT No. | 0257-22      | DRAWING No          | REVISION |  |  |
| CHECKED  | AD      | DATE        | 19.08.2022   | PROPOSED SI<br>PLAN |          |  |  |
| DRAWN    | AD      | SCALE       | 1 : 200 @ A1 |                     | TE       |  |  |
|          |         |             |              |                     |          |  |  |

















# I REVISED FOR DA 19.08.2022 AD F REVISED FOR DA 11.08.2022 AD F REVISED FOR DA 11.08.2022 AD No. AMENDMENT DATE CHKD S8 SERPENTINE RD, ALBANY WA 6330 PO BOX 5427, ALBANY WA 6332 ADMIN@HHARCHITECTS.COM.AU WWW.HHARCHITECTS.COM.AU WWW.HHARCHITECTS.COM.AU WWW.HHARCHITECTS.COM.AU WWW.HHARCHITECTS.COM.AU B 9842 5558

ALTERATIONS & ADDITIONS

















# ARCHITECTURAL





1

A.53

(4)

7 A.53

----- BOX GUTTER



| 1                                                                                                | NO         | T FO           | R CC        | ONST            | RUCTI                   | 0    | ľ  |
|--------------------------------------------------------------------------------------------------|------------|----------------|-------------|-----------------|-------------------------|------|----|
|                                                                                                  |            |                |             |                 |                         |      | -  |
|                                                                                                  |            |