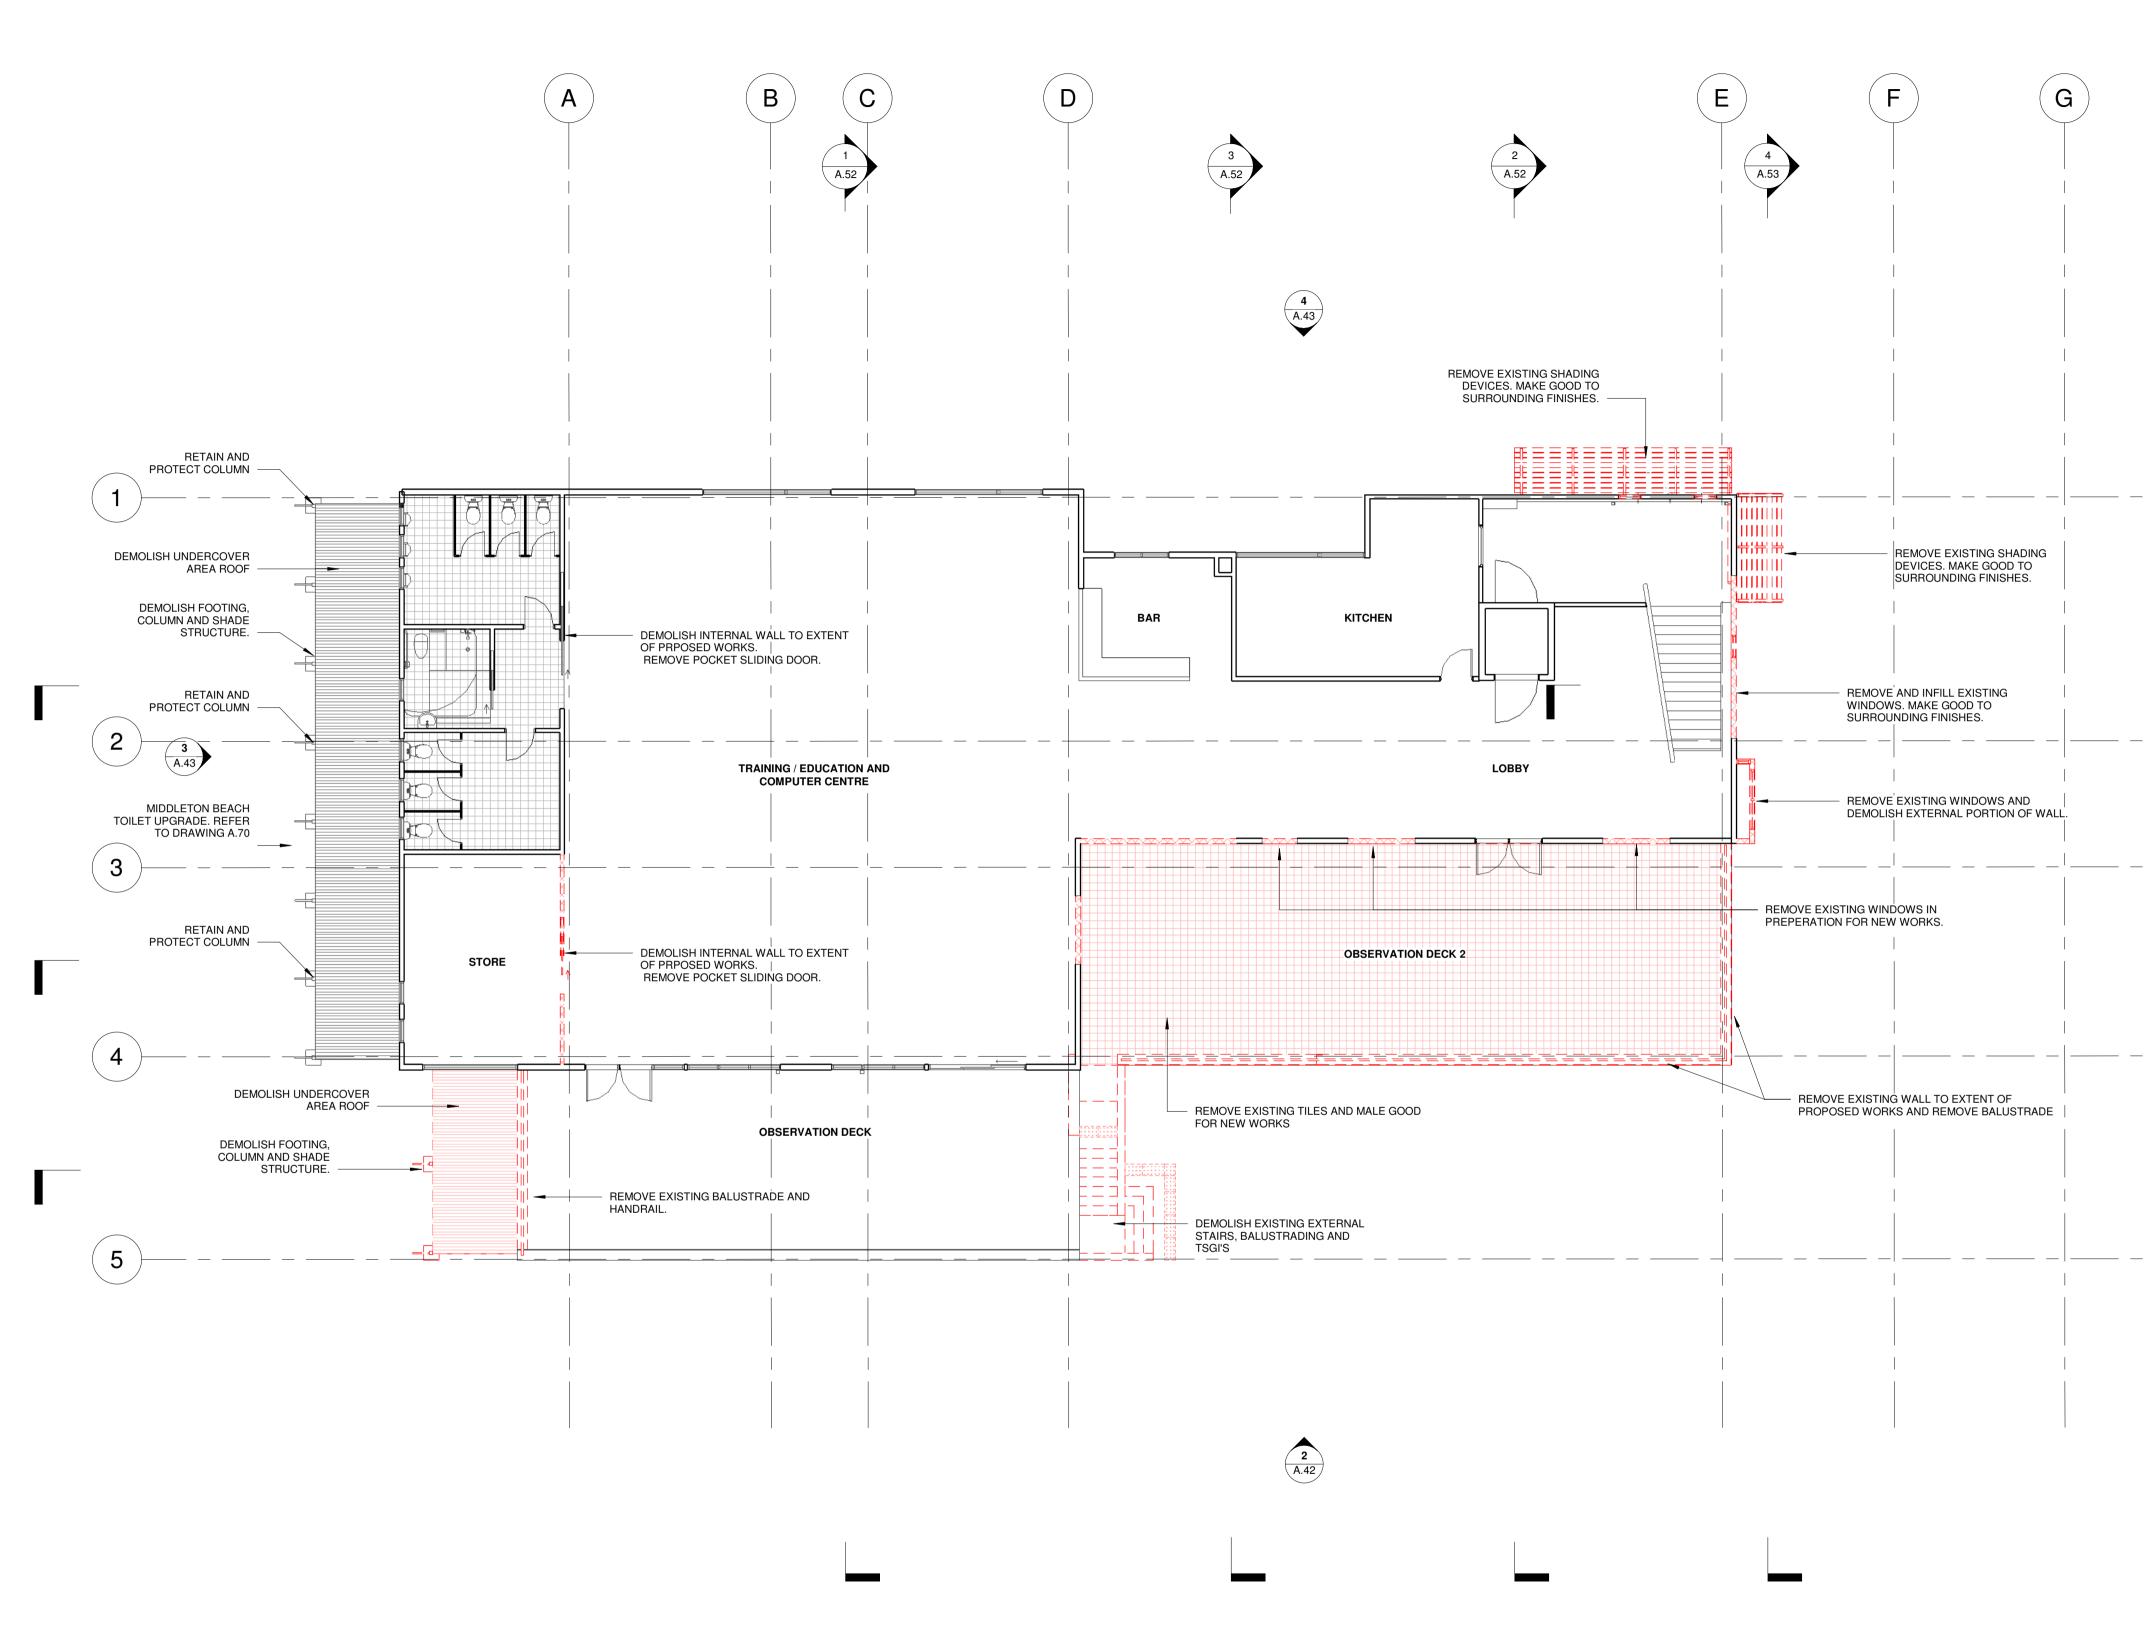

|      |
|     | 1+ [] wal itache               | WWW.HHARCHITECTS.C    | OM.AU      |      |
|     | andvitects                     | 08 9842 5558          |            |      |

# ALBANY SURF LIFE SAVING CLUB

## ALTERATIONS & ADDITIONS

| ARCHI    | TECTUR/ | A.10        |              |                     |          |  |  |
|----------|---------|-------------|--------------|---------------------|----------|--|--|
| APPROVED | RG      | PROJECT No. | 0257-22      | DRAWING No          | REVISION |  |  |
| CHECKED  | AD      | DATE        | 19.08.2022   | PROPOSED SI<br>PLAN |          |  |  |
| DRAWN    | AD      | SCALE       | 1 : 200 @ A1 |                     | TE       |  |  |
|          |         |             |              |                     |          |  |  |

















# I REVISED FOR DA 19.08.2022 AD F REVISED FOR DA 11.08.2022 AD F REVISED FOR DA 11.08.2022 AD No. AMENDMENT DATE CHKD S8 SERPENTINE RD, ALBANY WA 6330 PO BOX 5427, ALBANY WA 6332 ADMIN@HHARCHITECTS.COM.AU WWW.HHARCHITECTS.COM.AU WWW.HHARCHITECTS.COM.AU WWW.HHARCHITECTS.COM.AU WWW.HHARCHITECTS.COM.AU B 9842 5558

ALTERATIONS & ADDITIONS

















# ARCHITECTURAL





1

A.53

(4)

7 A.53

----- BOX GUTTER



| 1                                                                                                | NO         | T FO           | R CC        | ONST            | RUCTI                   | 0    | ľ  |
|--------------------------------------------------------------------------------------------------|------------|----------------|-------------|-----------------|------------