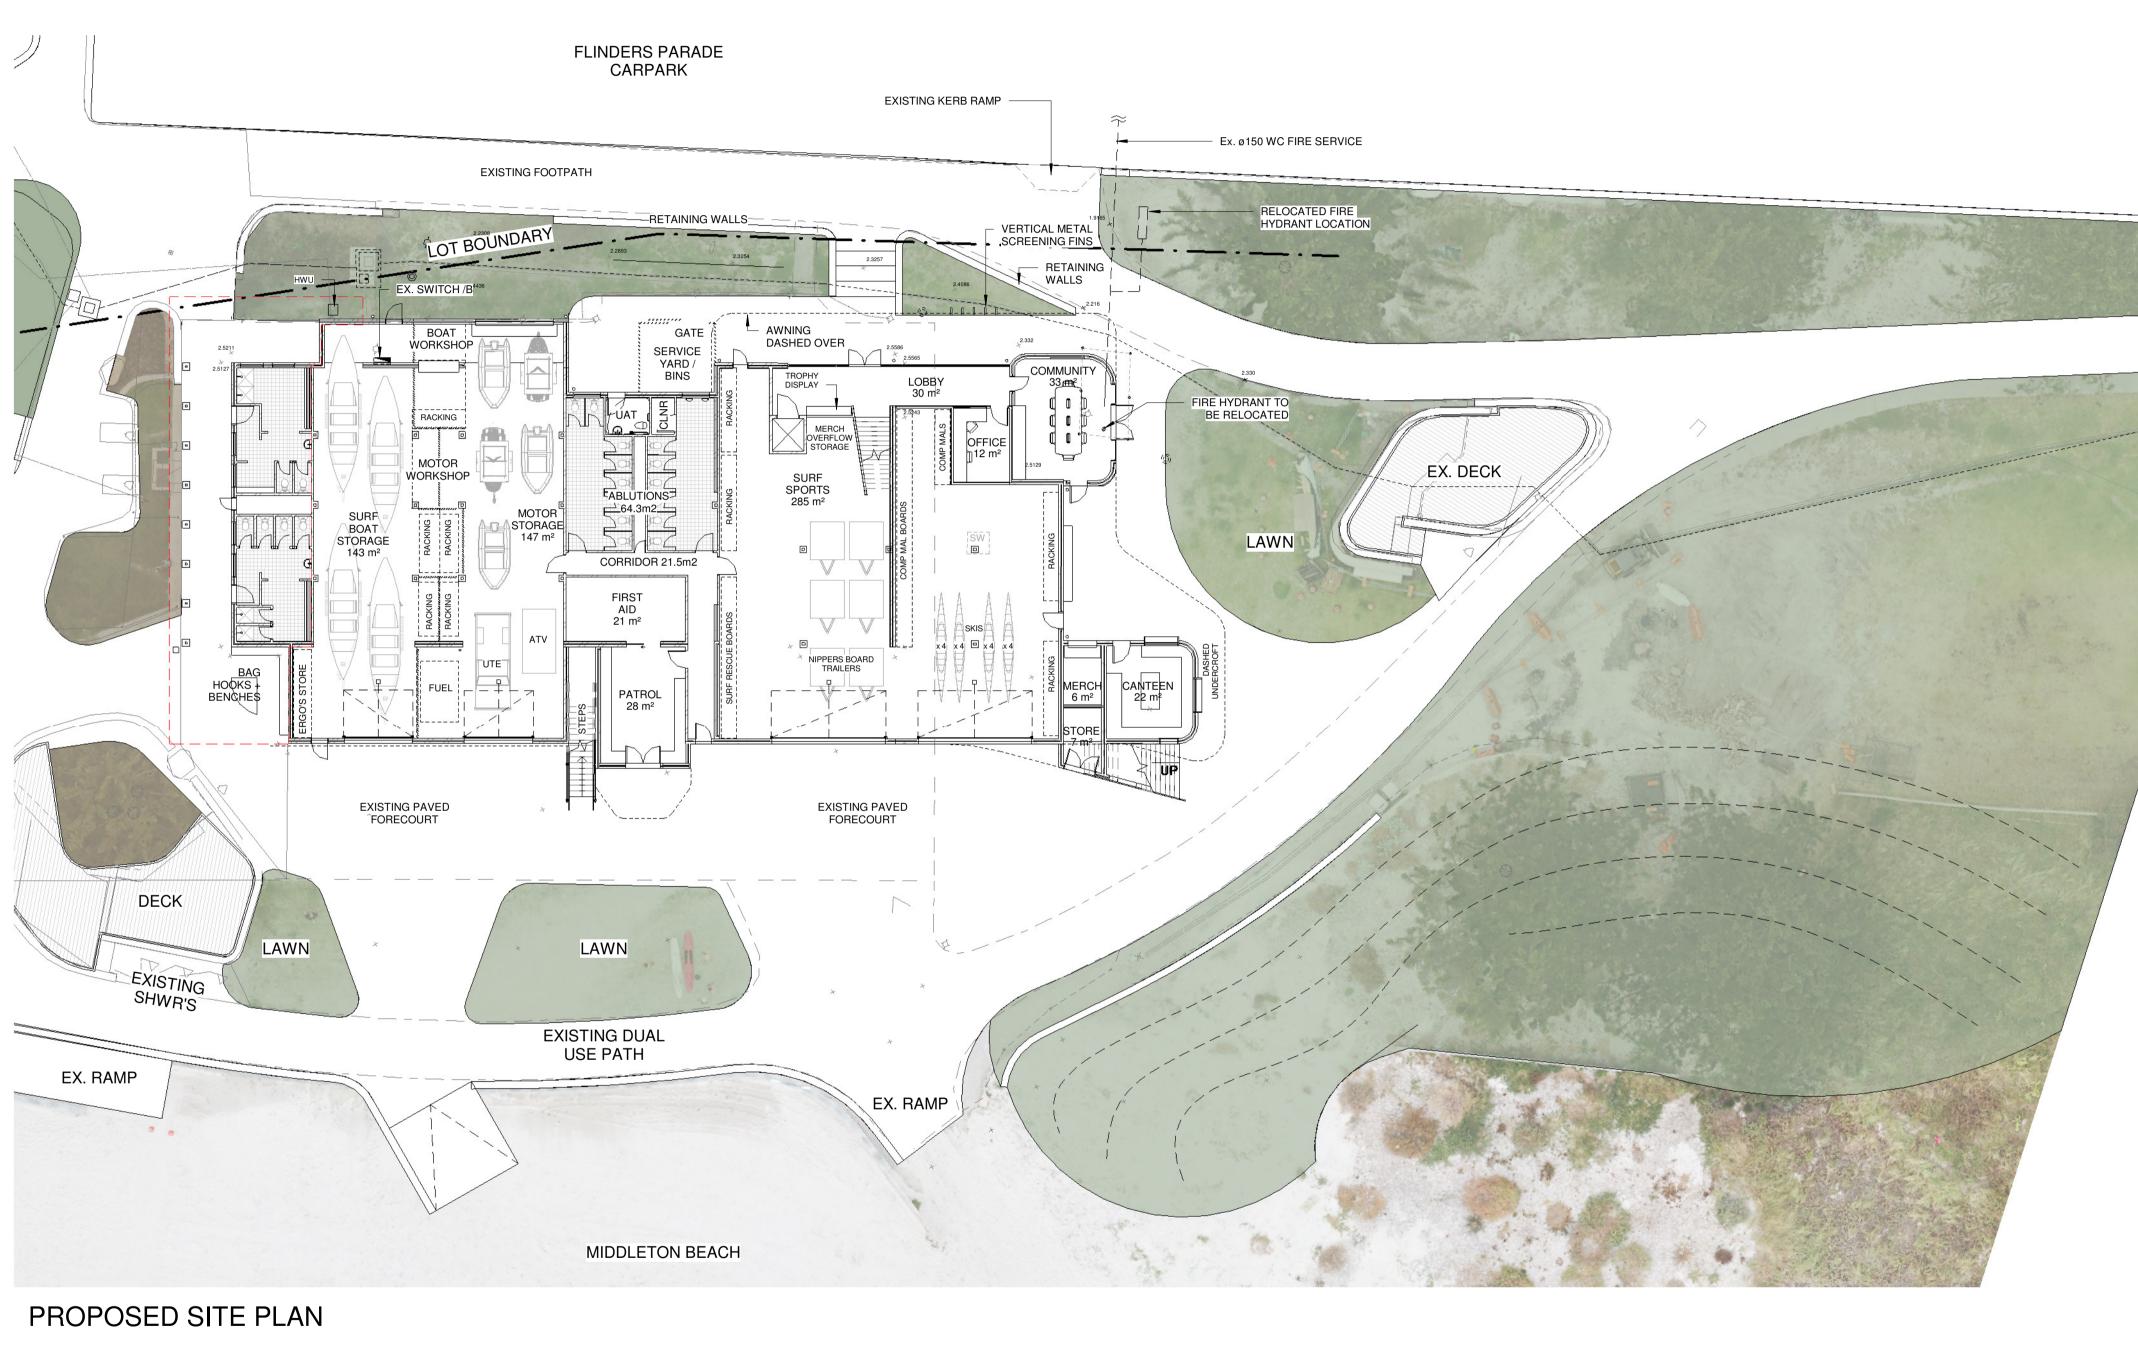

# ALBANY SURF LIFE SAVING CLUB

## ALTERATIONS & ADDITIONS

| ARCHI    | TECTUR/ | A.10        |              |                     |          |  |  |
|----------|---------|-------------|--------------|---------------------|----------|--|--|
| APPROVED | RG      | PROJECT No. | 0257-22      | DRAWING No          | REVISION |  |  |
| CHECKED  | AD      | DATE        | 19.08.2022   | PROPOSED SI<br>PLAN |          |  |  |
| DRAWN    | AD      | SCALE       | 1 : 200 @ A1 |                     | TE       |  |  |
|          |         |             |              |                     |          |  |  |

ALTERATIONS & ADDITIONS