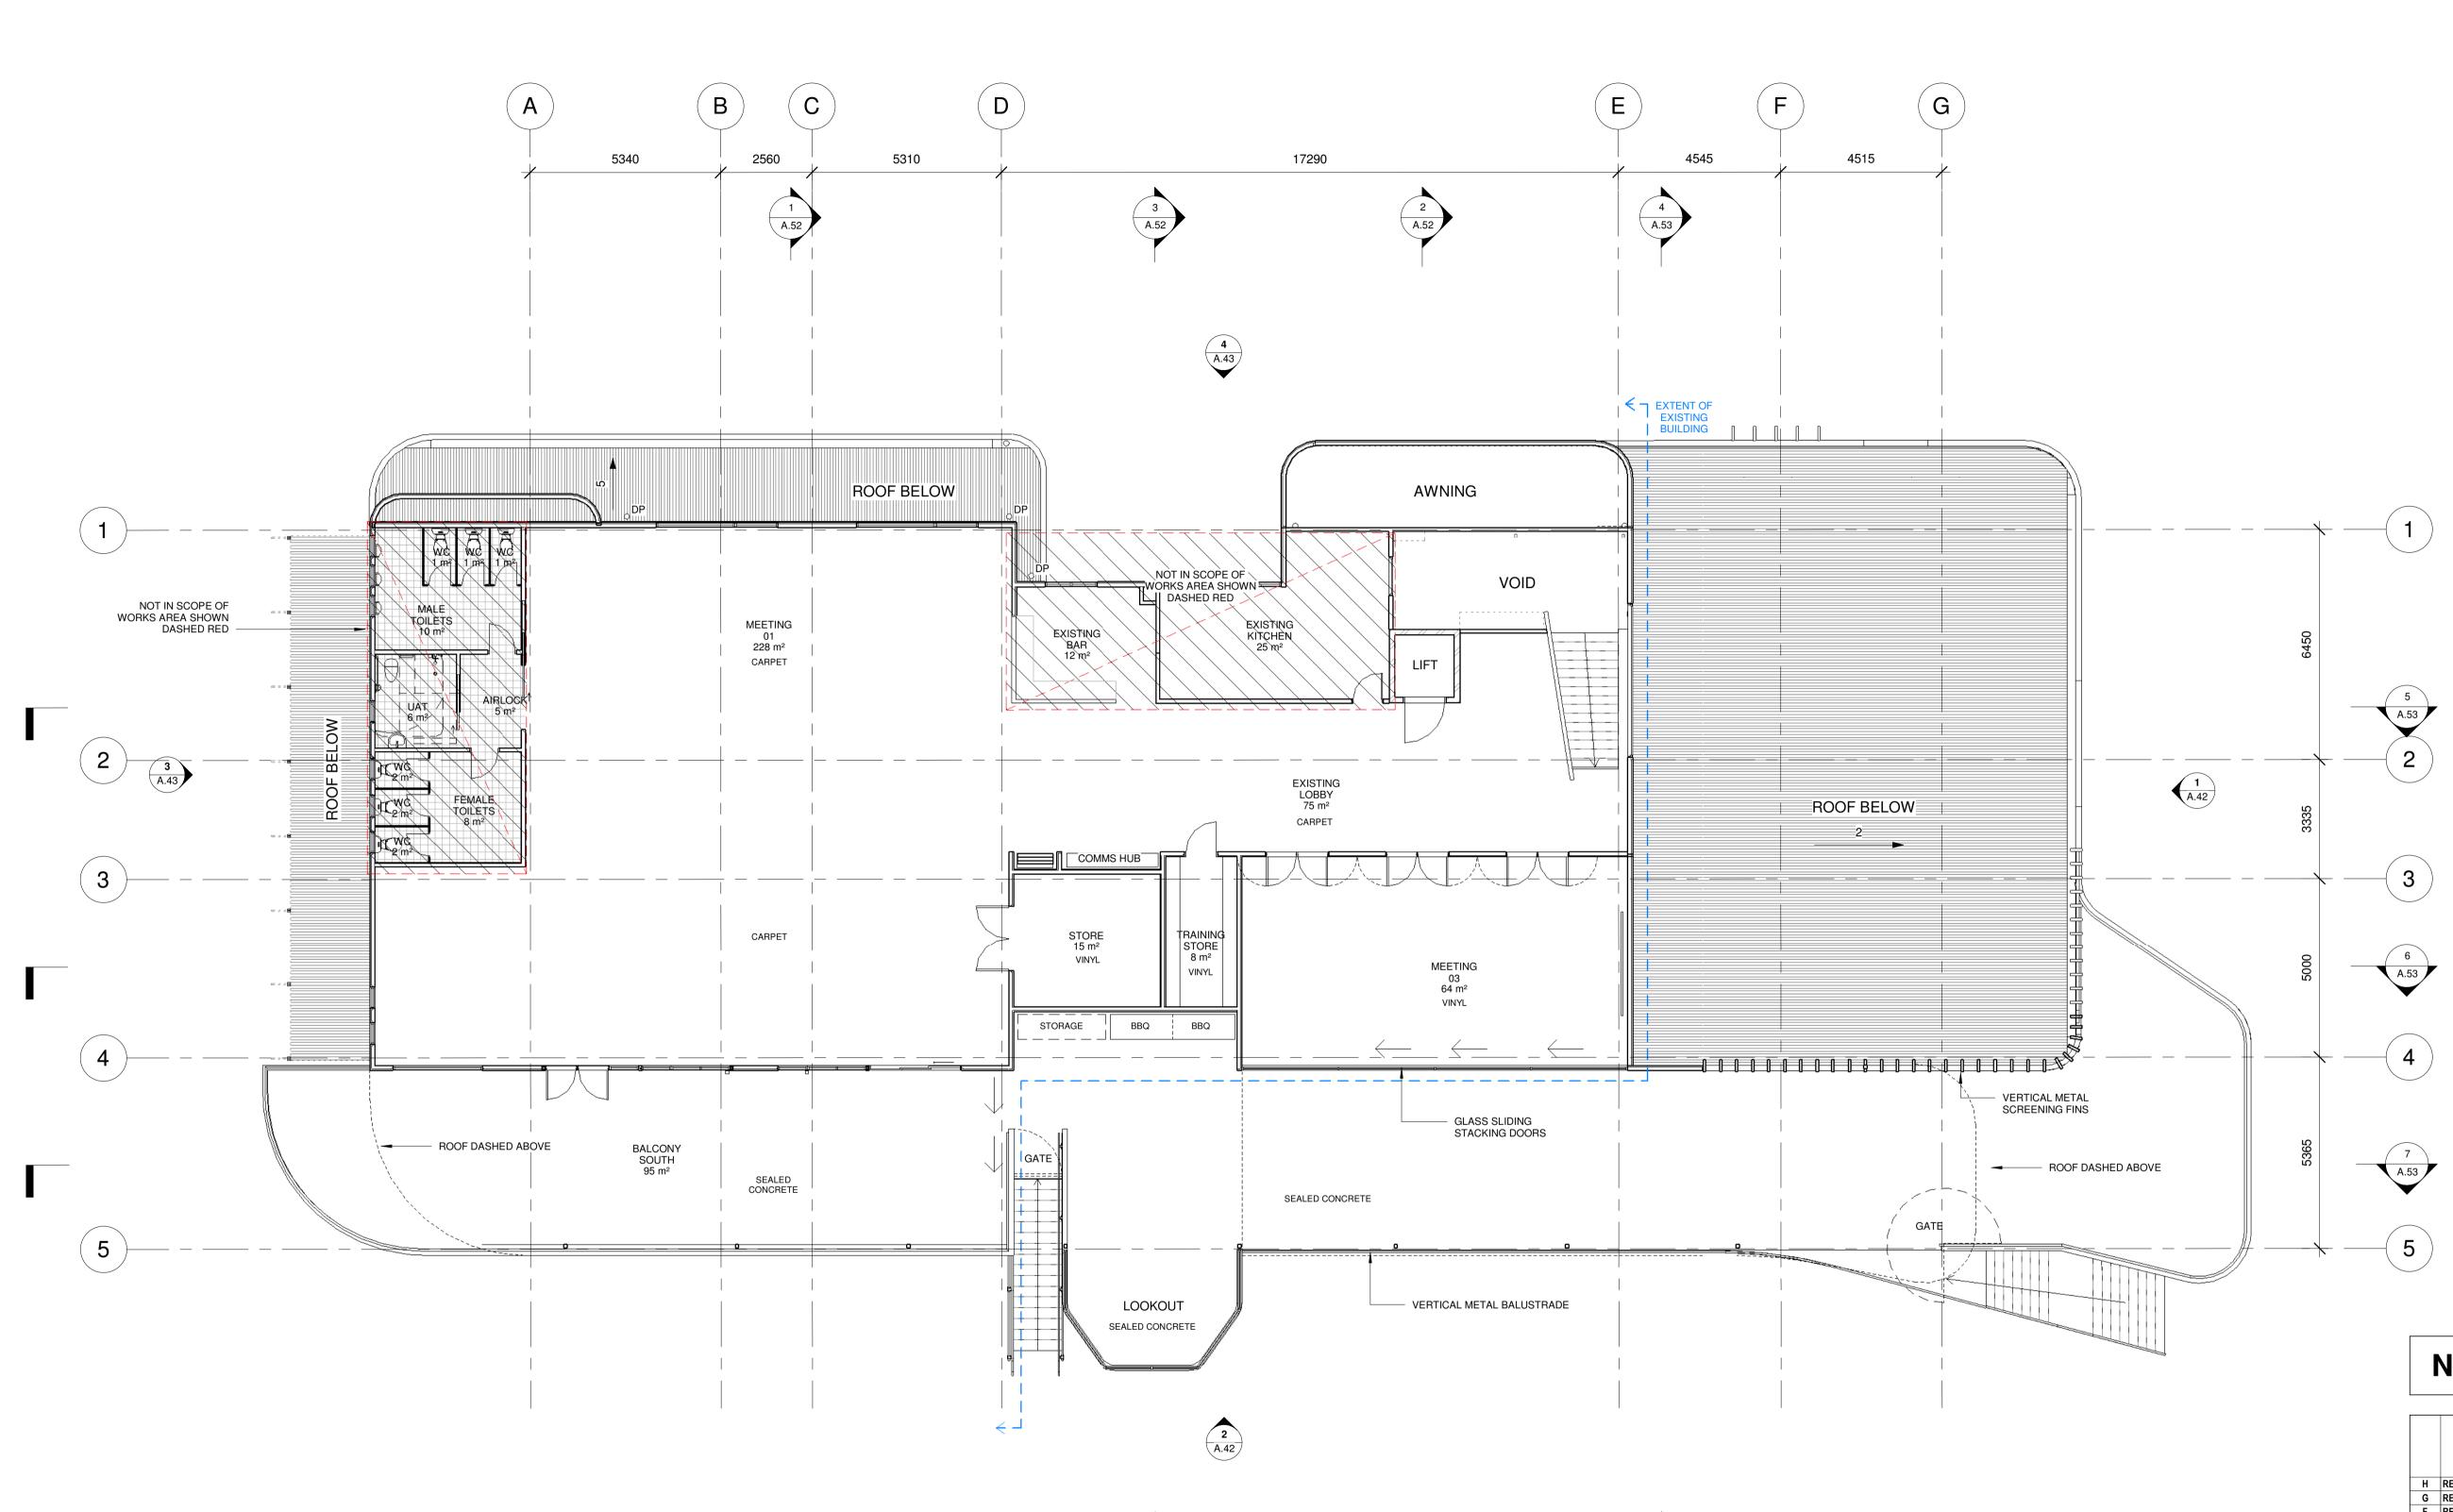

---|-------------|--------------|---------------------|----------|--|--|
| APPROVED | RG      | PROJECT No. | 0257-22      | DRAWING No          | REVISION |  |  |
| CHECKED  | AD      | DATE        | 19.08.2022   | PROPOSED SI<br>PLAN |          |  |  |
| DRAWN    | AD      | SCALE       | 1 : 200 @ A1 |                     | TE       |  |  |
|          |         |             |              |                     |          |  |  |

















# I REVISED FOR DA 19.08.2022 AD F REVISED FOR DA 11.08.2022 AD F REVISED FOR DA 11.08.2022 AD No. AMENDMENT DATE CHKD S8 SERPENTINE RD, ALBANY WA 6330 PO BOX 5427, ALBANY WA 6332 ADMIN@HHARCHITECTS.COM.AU WWW.HHARCHITECTS.COM.AU WWW.HHARCHITECTS.COM.AU WWW.HHARCHITECTS.COM.AU WWW.HHARCHITECTS.COM.AU B 9842 5558

ALTERATIONS & ADDITIONS

















# ARCHITECTURAL





1

A.53

(4)

7 A.53

----- BOX GUTTER



| 1                                                                                                | NO         | T FO           | R CC        | ONST            | RUCTI                   | 0    | ľ  |
|--------------------------------------------------------------------------------------------------|------------|----------------|-------------|-----------------|-------------------------|------|----|
|                                                                                                  |            |                |             |                 |                         |      | -  |
|                                                                                                  |            |