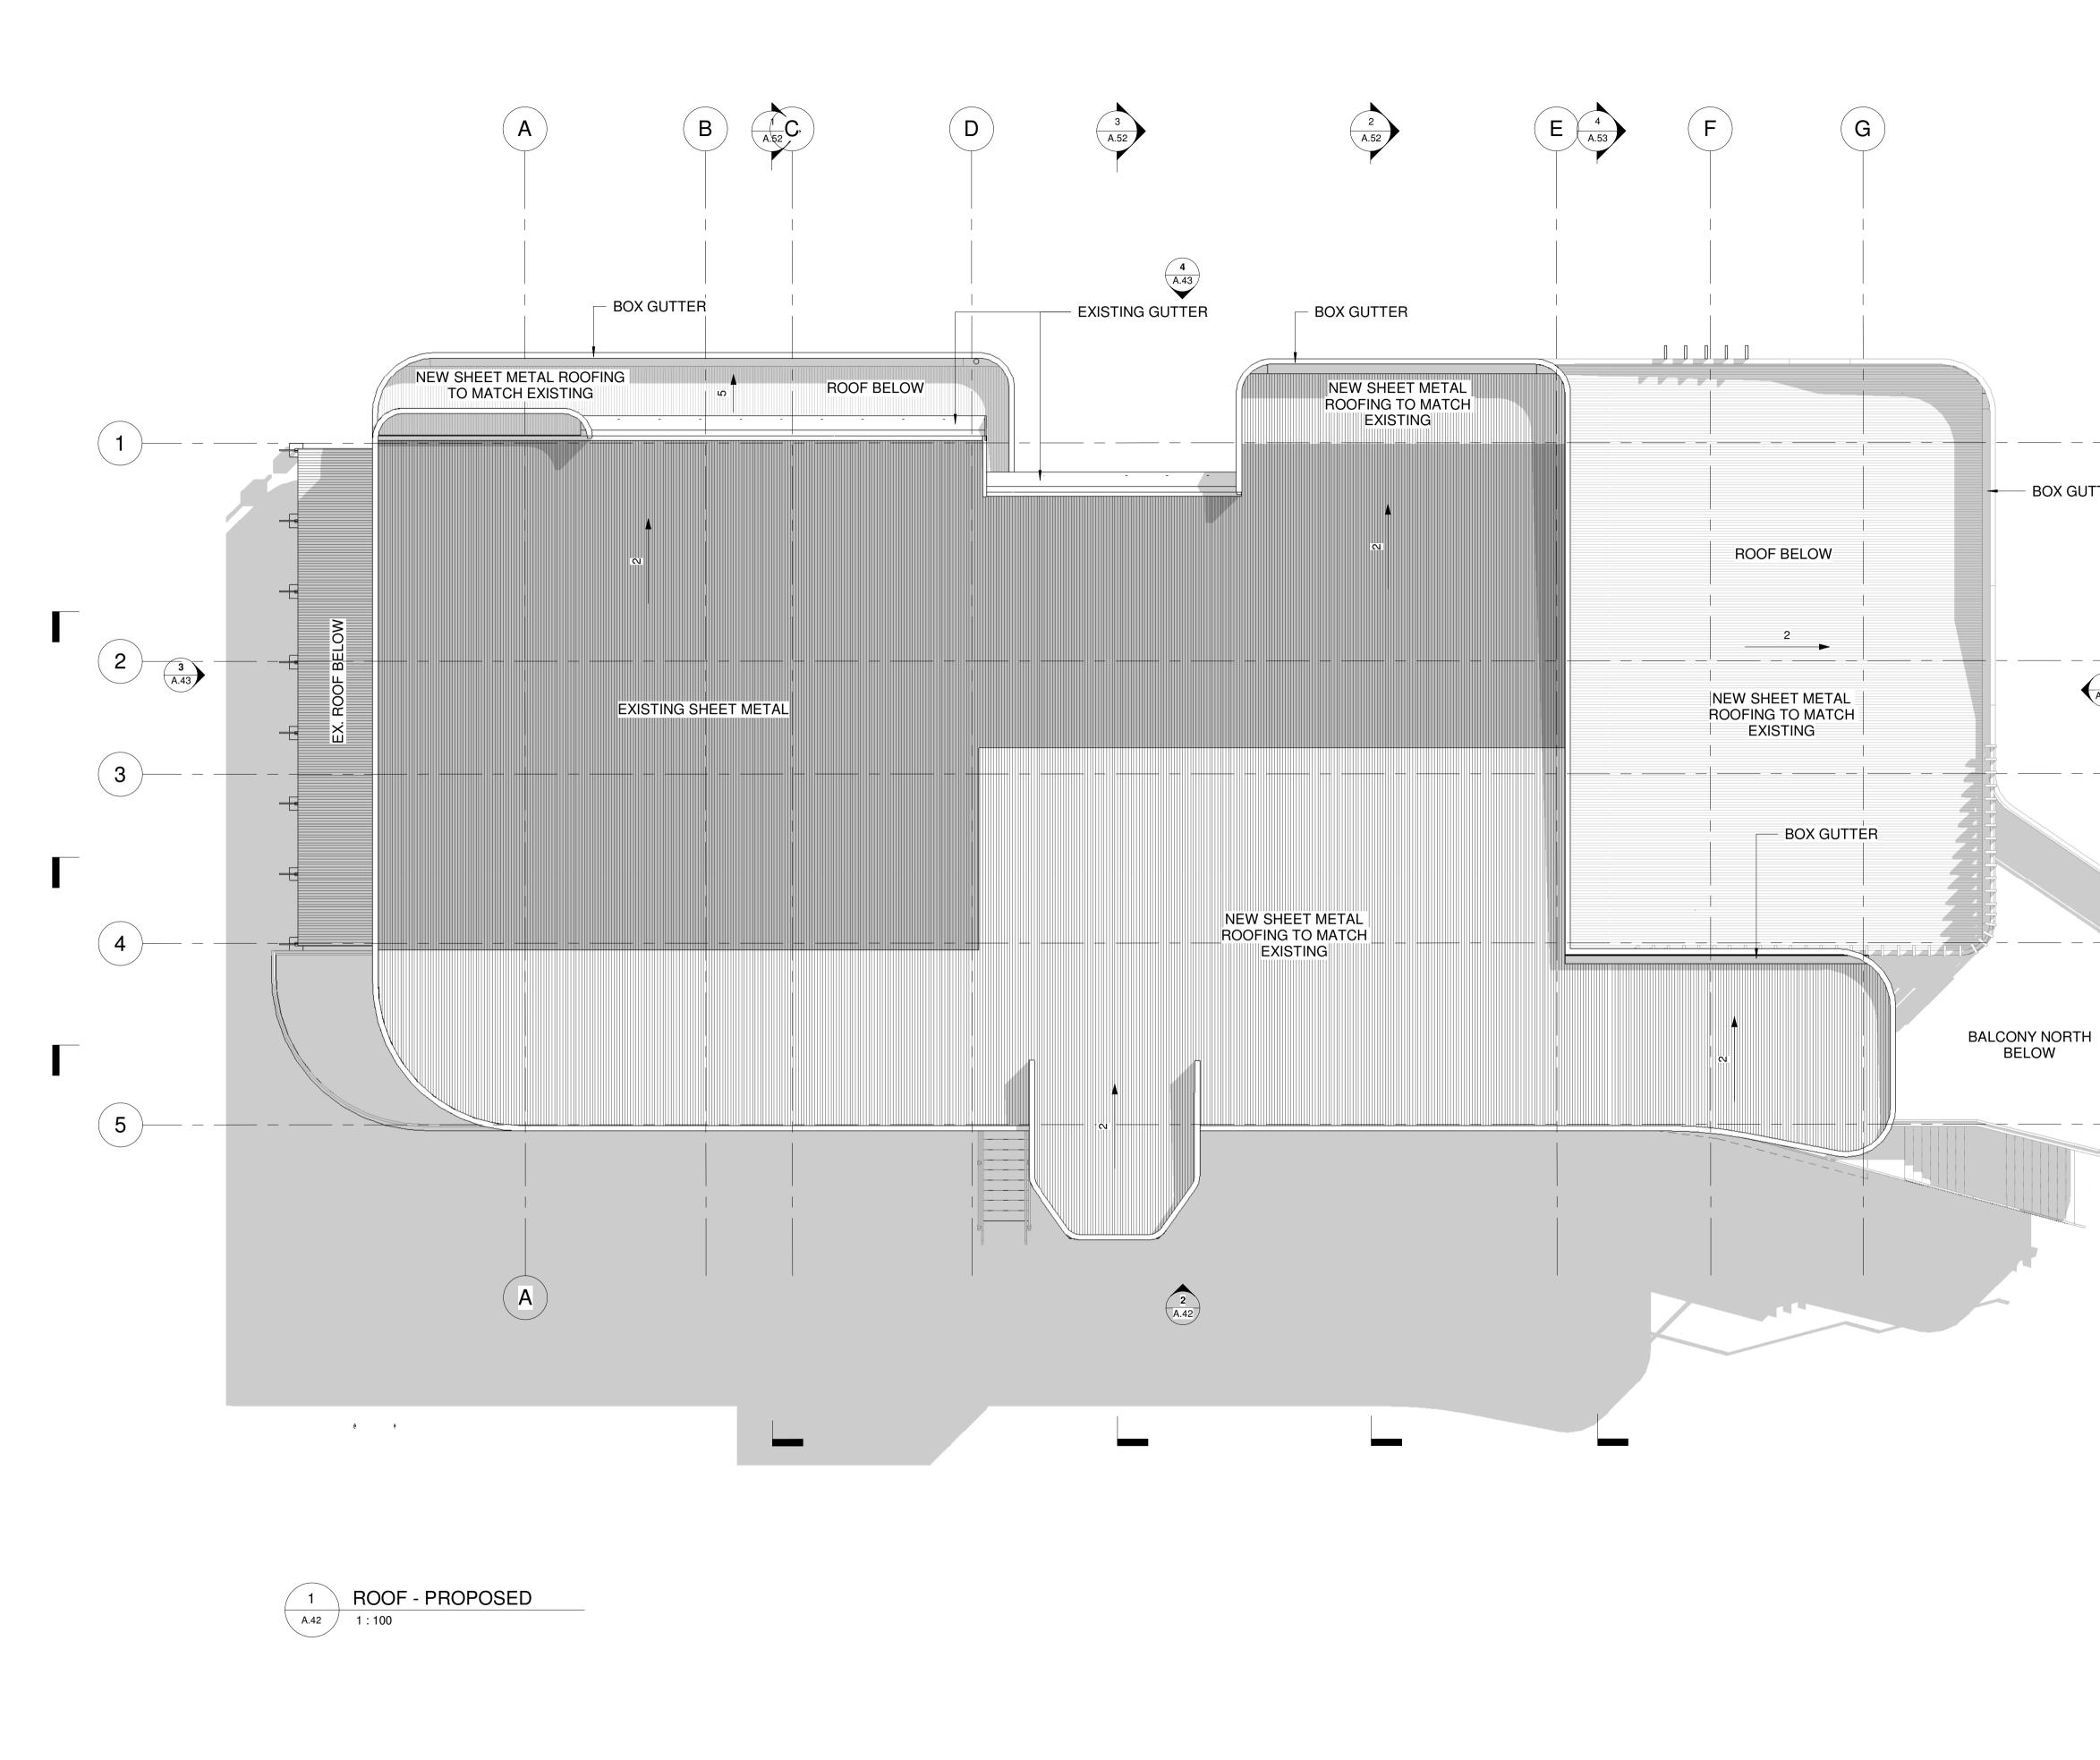

# ARCHITECTURAL

1

A.53

(4)

7 A.53

----- BOX GUTTER

| 1                                                                                                | NO         | T FO           | R CC        | ONST            | RUCTI                   | 0    | ľ  |
|--------------------------------------------------------------------------------------------------|------------|----------------|-------------|-----------------|-------------------------|------|----|
|                                                                                                  |            |                |             |                 |                         |      | -  |
|                                                                                                  |            |                |             |                 |                         |      |    |
|                                                                                                  |            |                |             |                 |                         |      |    |
|                                                                                                  |            |                |             |                 | 40.00.00                |      |    |
| <u>।</u><br>Н                                                                                    |            | ) FOR DA       |             |                 | 19.08.2                 | -    | 1  |
| G                                                                                                |            | ) FOR DA       |             |                 | 12.08.2                 |      |    |
| F                                                                                                | -          | D FOR DA       |             |                 | 11.08.2                 |      | -  |
| E                                                                                                | ISSUED     |                |             |                 | 04.08.2                 |      |    |
| D                                                                                                | LEASING    | GISSUED FOR IN | FORMATION   |                 | 02.08.2                 | 022  | 1  |
| С                                                                                                | ISSUED     | FOR INFORMATIO | N           |                 | 29.07.2                 | 022  | ł  |
|                                                                                                  |            |                |             |                 | /                       |      |    |
| A         ISSUED FOR INFORMATION         22.07.2022           No.         AMENDMENT         DATE |            |                |             | /               |                         |      |    |
|                                                                                                  | 1          |                | ,E1011/E1   | •               |                         |      | С  |
| <b>al</b><br>Al                                                                                  | <b>BAI</b> | NY SUF         | S & AD      | SAVIN<br>DITION | <b>G CLUB</b><br>S      |      |    |
| DRAV                                                                                             | NN         | AD             | SCALE       | 1 : 100 @ A1    | DRAWING<br>NORTH / EAST | Г    |    |
| CHEC                                                                                             | CKED       | AD             | DATE        | 19.08.2022      | ELEVATIONS              |      |    |
| APPR                                                                                             |            |                | 1 1         |                 |                         |      |    |
|                                                                                                  | ROVED      | RG             | PROJECT No. | 0257-22         | DRAWING No              | REVI | IS |