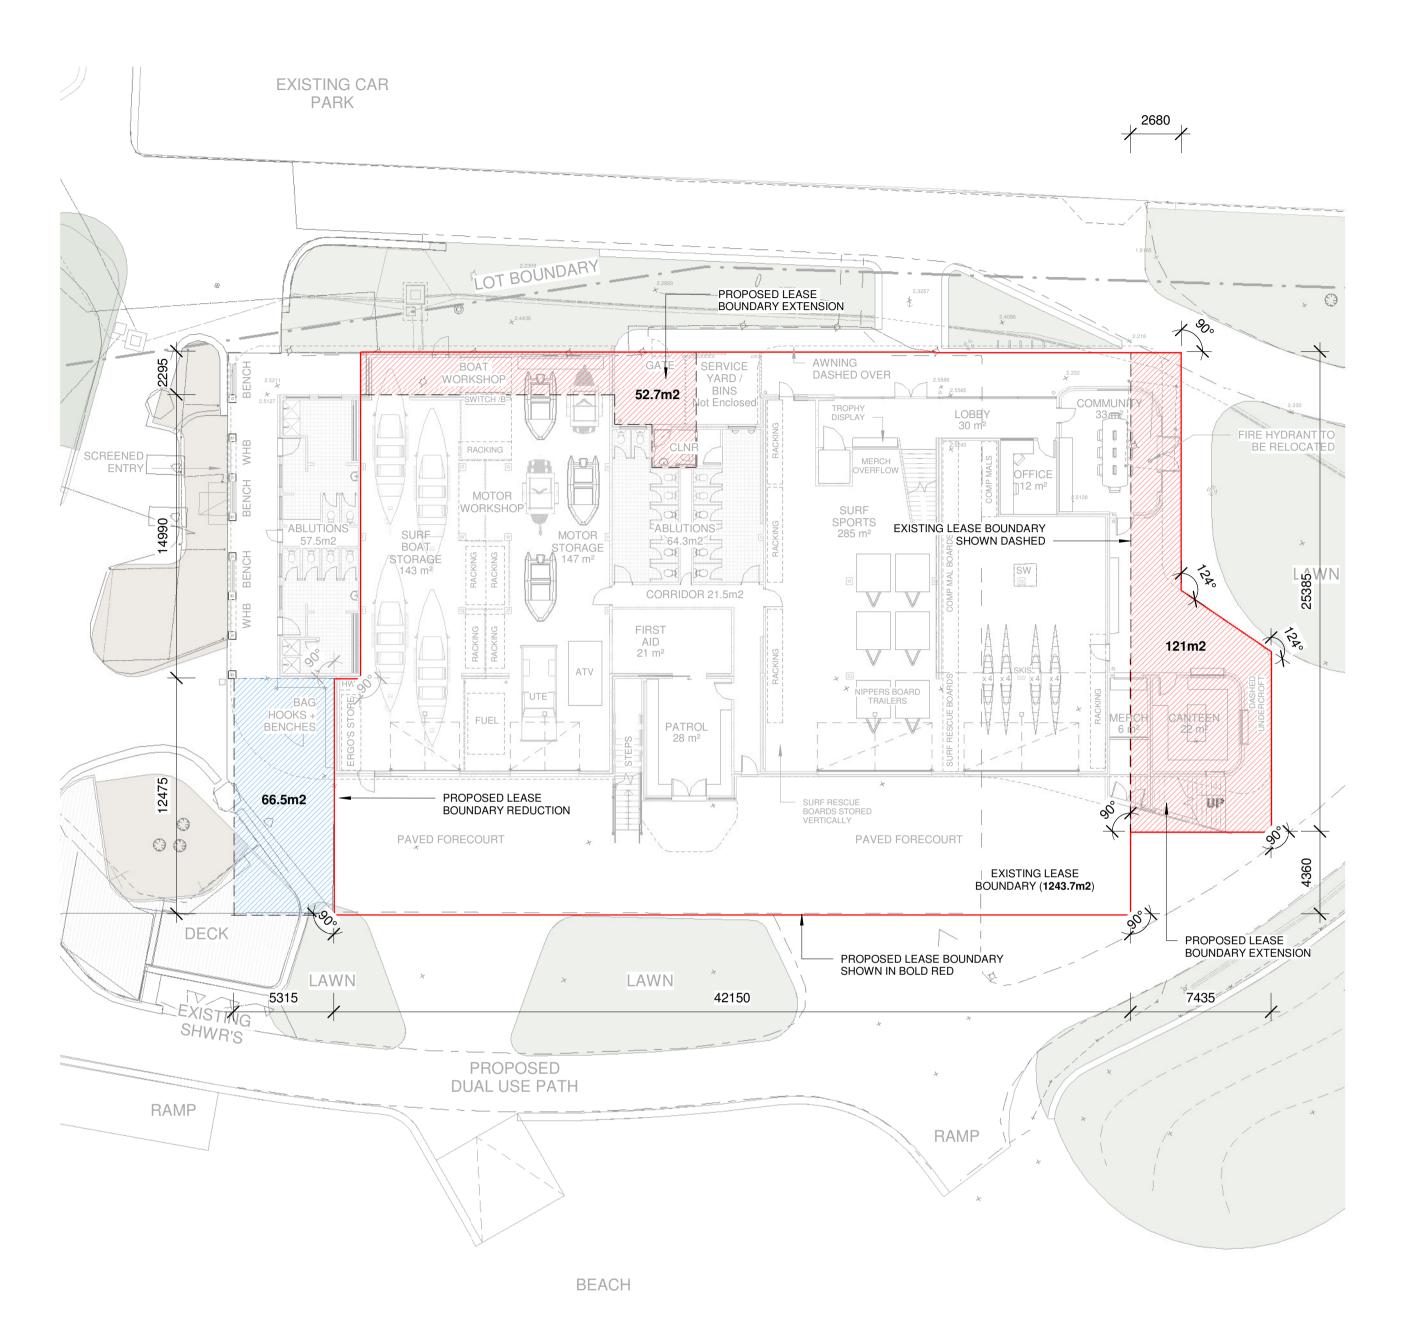

# PROPOSED GROUND FLOOR BOUNDARY

SCALE 1:200

PROPOSED LEASE BOUNDARY: 1350.9m2

EXISTING LEASE BOUNDARY: 1243.7m2

PROPOSED LEASE EXTENSION: 173.7m2

PROPOSED LEASE REDUCTION: 66.5m2

NET LEASE EXTENSION: 107.2m2