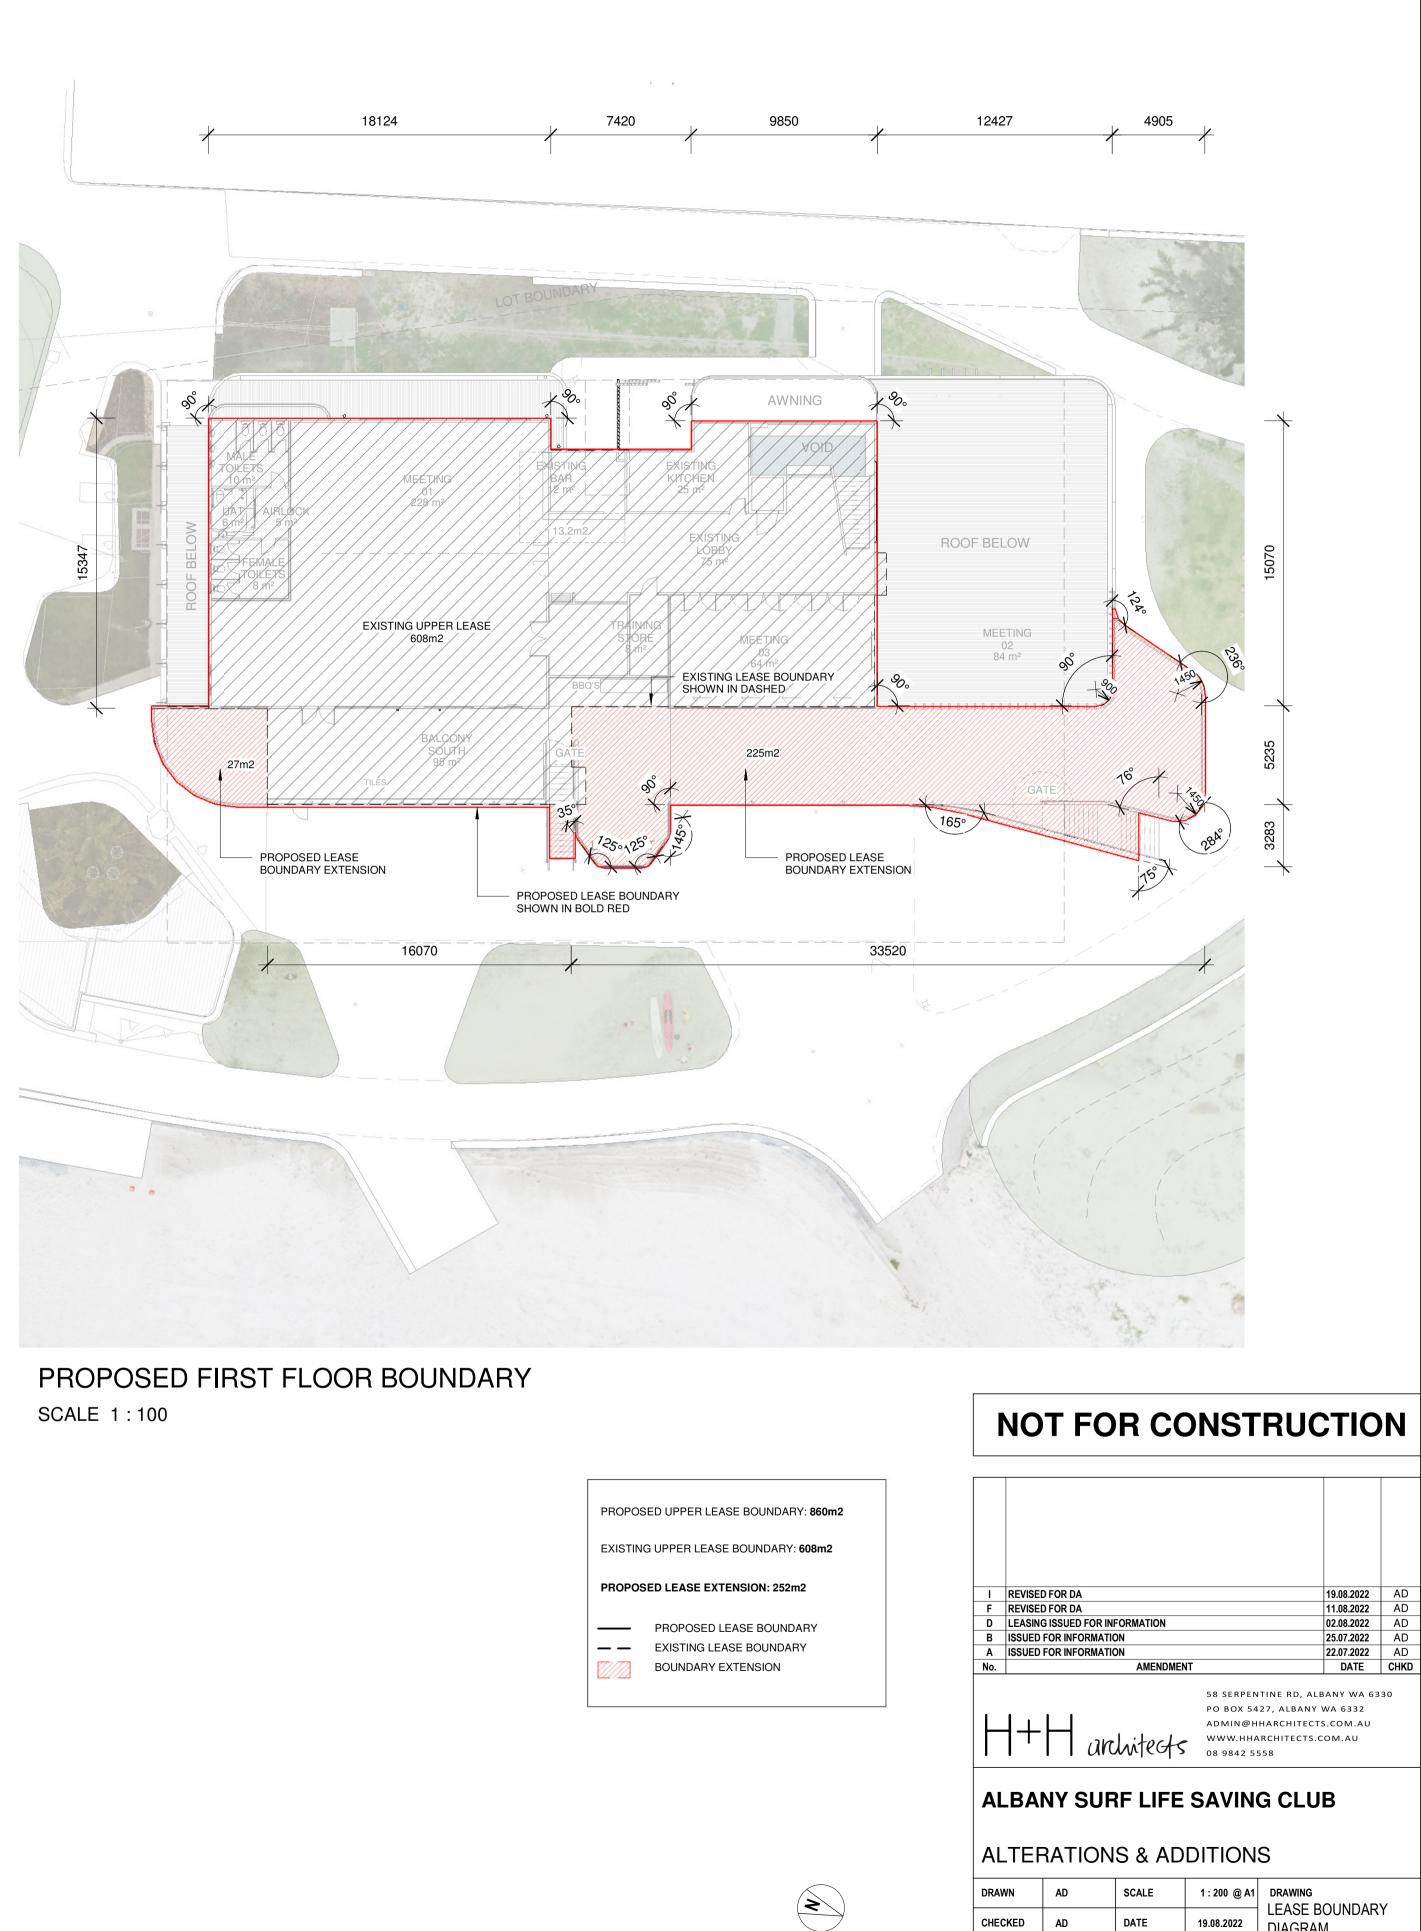

EXISTING LEASE BOUNDARY ---- EXISTING LICENSE BOUNDARY BOUNDARY REDUCTION

BOUNDARY EXTENSION

| PROPOS  | SED UPPER LE                            |
|---------|-----------------------------------------|
| EXISTIN | G UPPER LEAS                            |
| PROPOS  | SED LEASE EX                            |
|         | PROPOSED I<br>EXISTING LE<br>BOUNDARY I |
|         |                                         |

REVISION

DIAGRAM