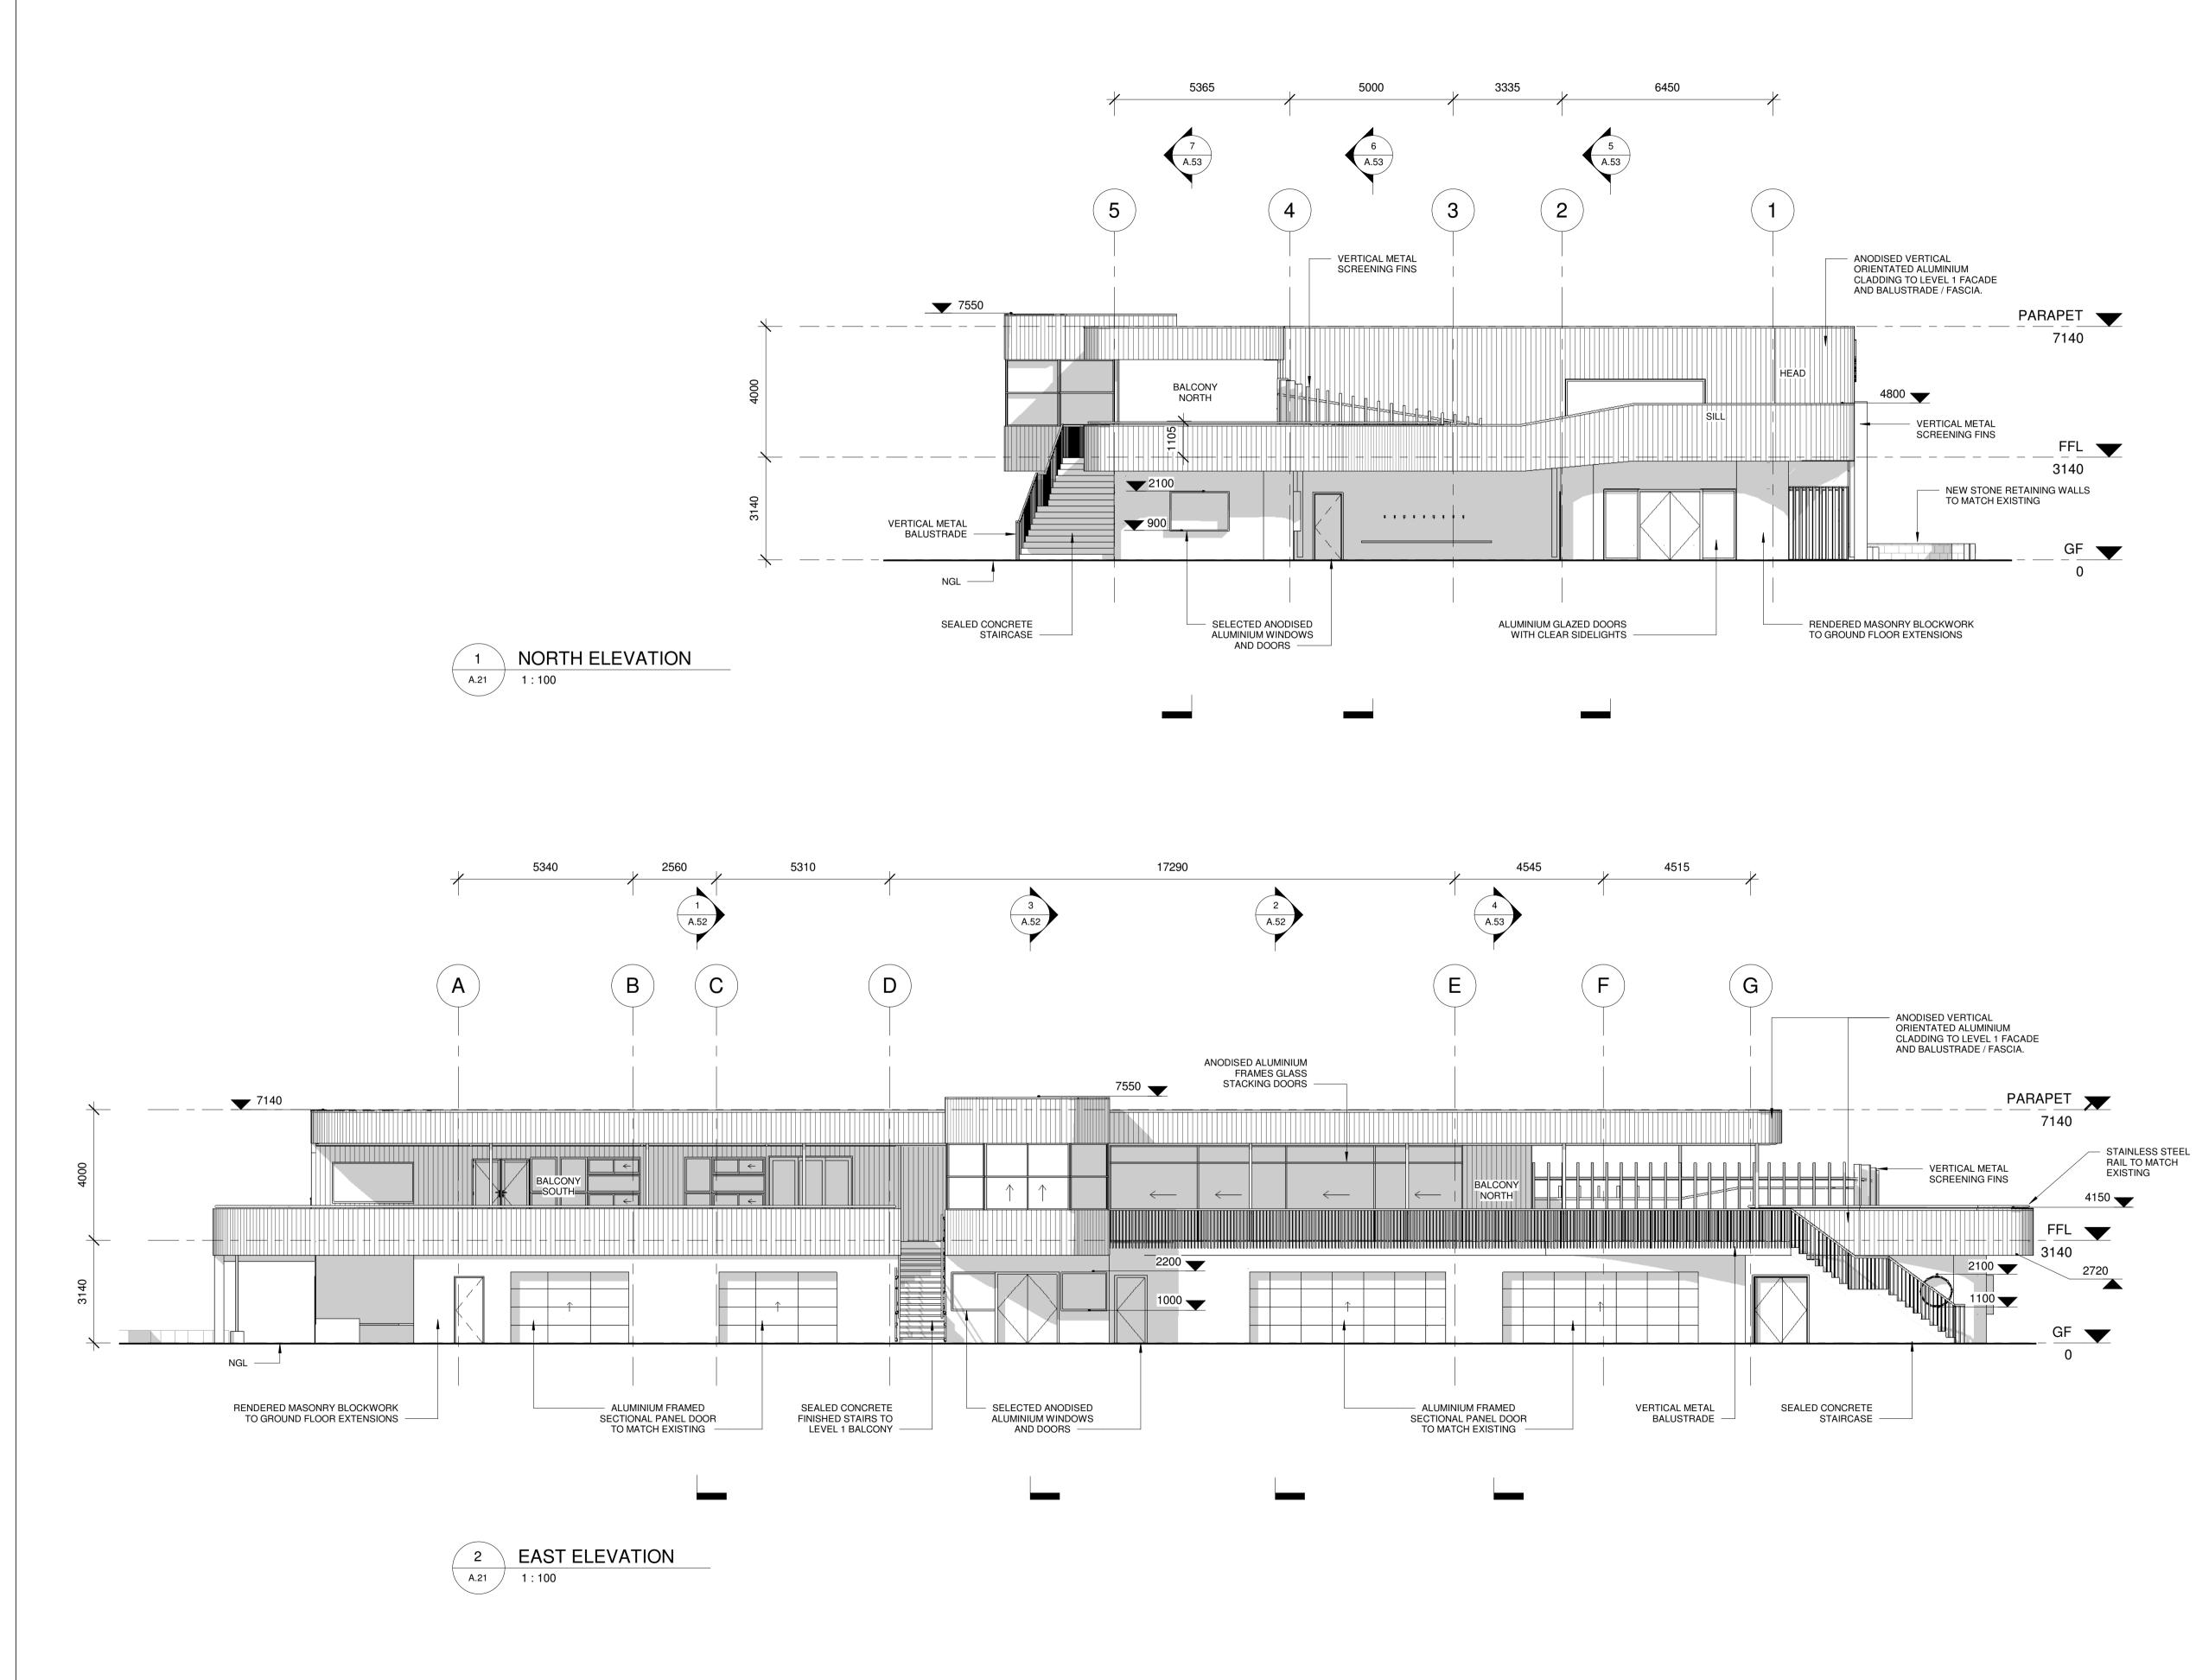

# ARCHITECTURAL

1

A.53

(4)

7 A.53

----- BOX GUTTER

| 1                                                                                                | NO         | T FO           | R CC        | ONST            | RUCTI                   | 0    | ľ  |
|--------------------------------------------------------------------------------------------------|------------|----------------|-------------|-----------------|-------------------------|------|----|
|                                                                                                  |            |                |             |                 |                         |      | -  |
|                                                                                                  |            |                |             |                 |                         |      |    |
|                                                                                                  |            |                |             |                 |                         |      |    |
|                                                                                                  |            |                |             |                 | 40.00.00                |      |    |
| <u>।</u><br>Н                                                                                    |            | ) FOR DA       |             |                 | 19.08.2                 | -    | 1  |
| G                                                                                                |            | ) FOR DA       |             |                 | 12.08.2                 |      |    |
| F                                                                                                | -          | D FOR DA       |             |                 | 11.08.2                 |      | -  |
| E                                                                                                | ISSUED     |                |             |                 | 04.08.2                 |      |    |
| D                                                                                                | LEASING    | GISSUED FOR IN | FORMATION   |                 | 02.08.2                 | 022  | 1  |
| С                                                                                                | ISSUED     | FOR INFORMATIO | N           |                 | 29.07.2                 | 022  | ł  |
|                                                                                                  |            |                |             |                 | /                       |      |    |
| A         ISSUED FOR INFORMATION         22.07.2022           No.         AMENDMENT         DATE |            |                |             | /               |                         |      |    |
|                                                                                                  | 1          |                | ,E1011/E1   | •               |                         |      | С  |
| <b>al</b><br>Al                                                                                  | <b>BAI</b> | NY SUF         | S & AD      | SAVIN<br>DITION | <b>G CLUB</b><br>S      |      |    |
| DRAV                                                                                             | NN         | AD             | SCALE       | 1 : 100 @ A1    | DRAWING<br>NORTH / EAST | Г    |    |
| CHEC                                                                                             | CKED       | AD             | DATE        | 19.08.2022      | ELEVATIONS              |      |    |
| APPR                                                                                             |            |                | 1 1         |                 |                         |      |    |
|                                                                                                  | ROVED      | RG             | PROJECT No. | 0257-22         | DRAWING No              | REVI | IS |