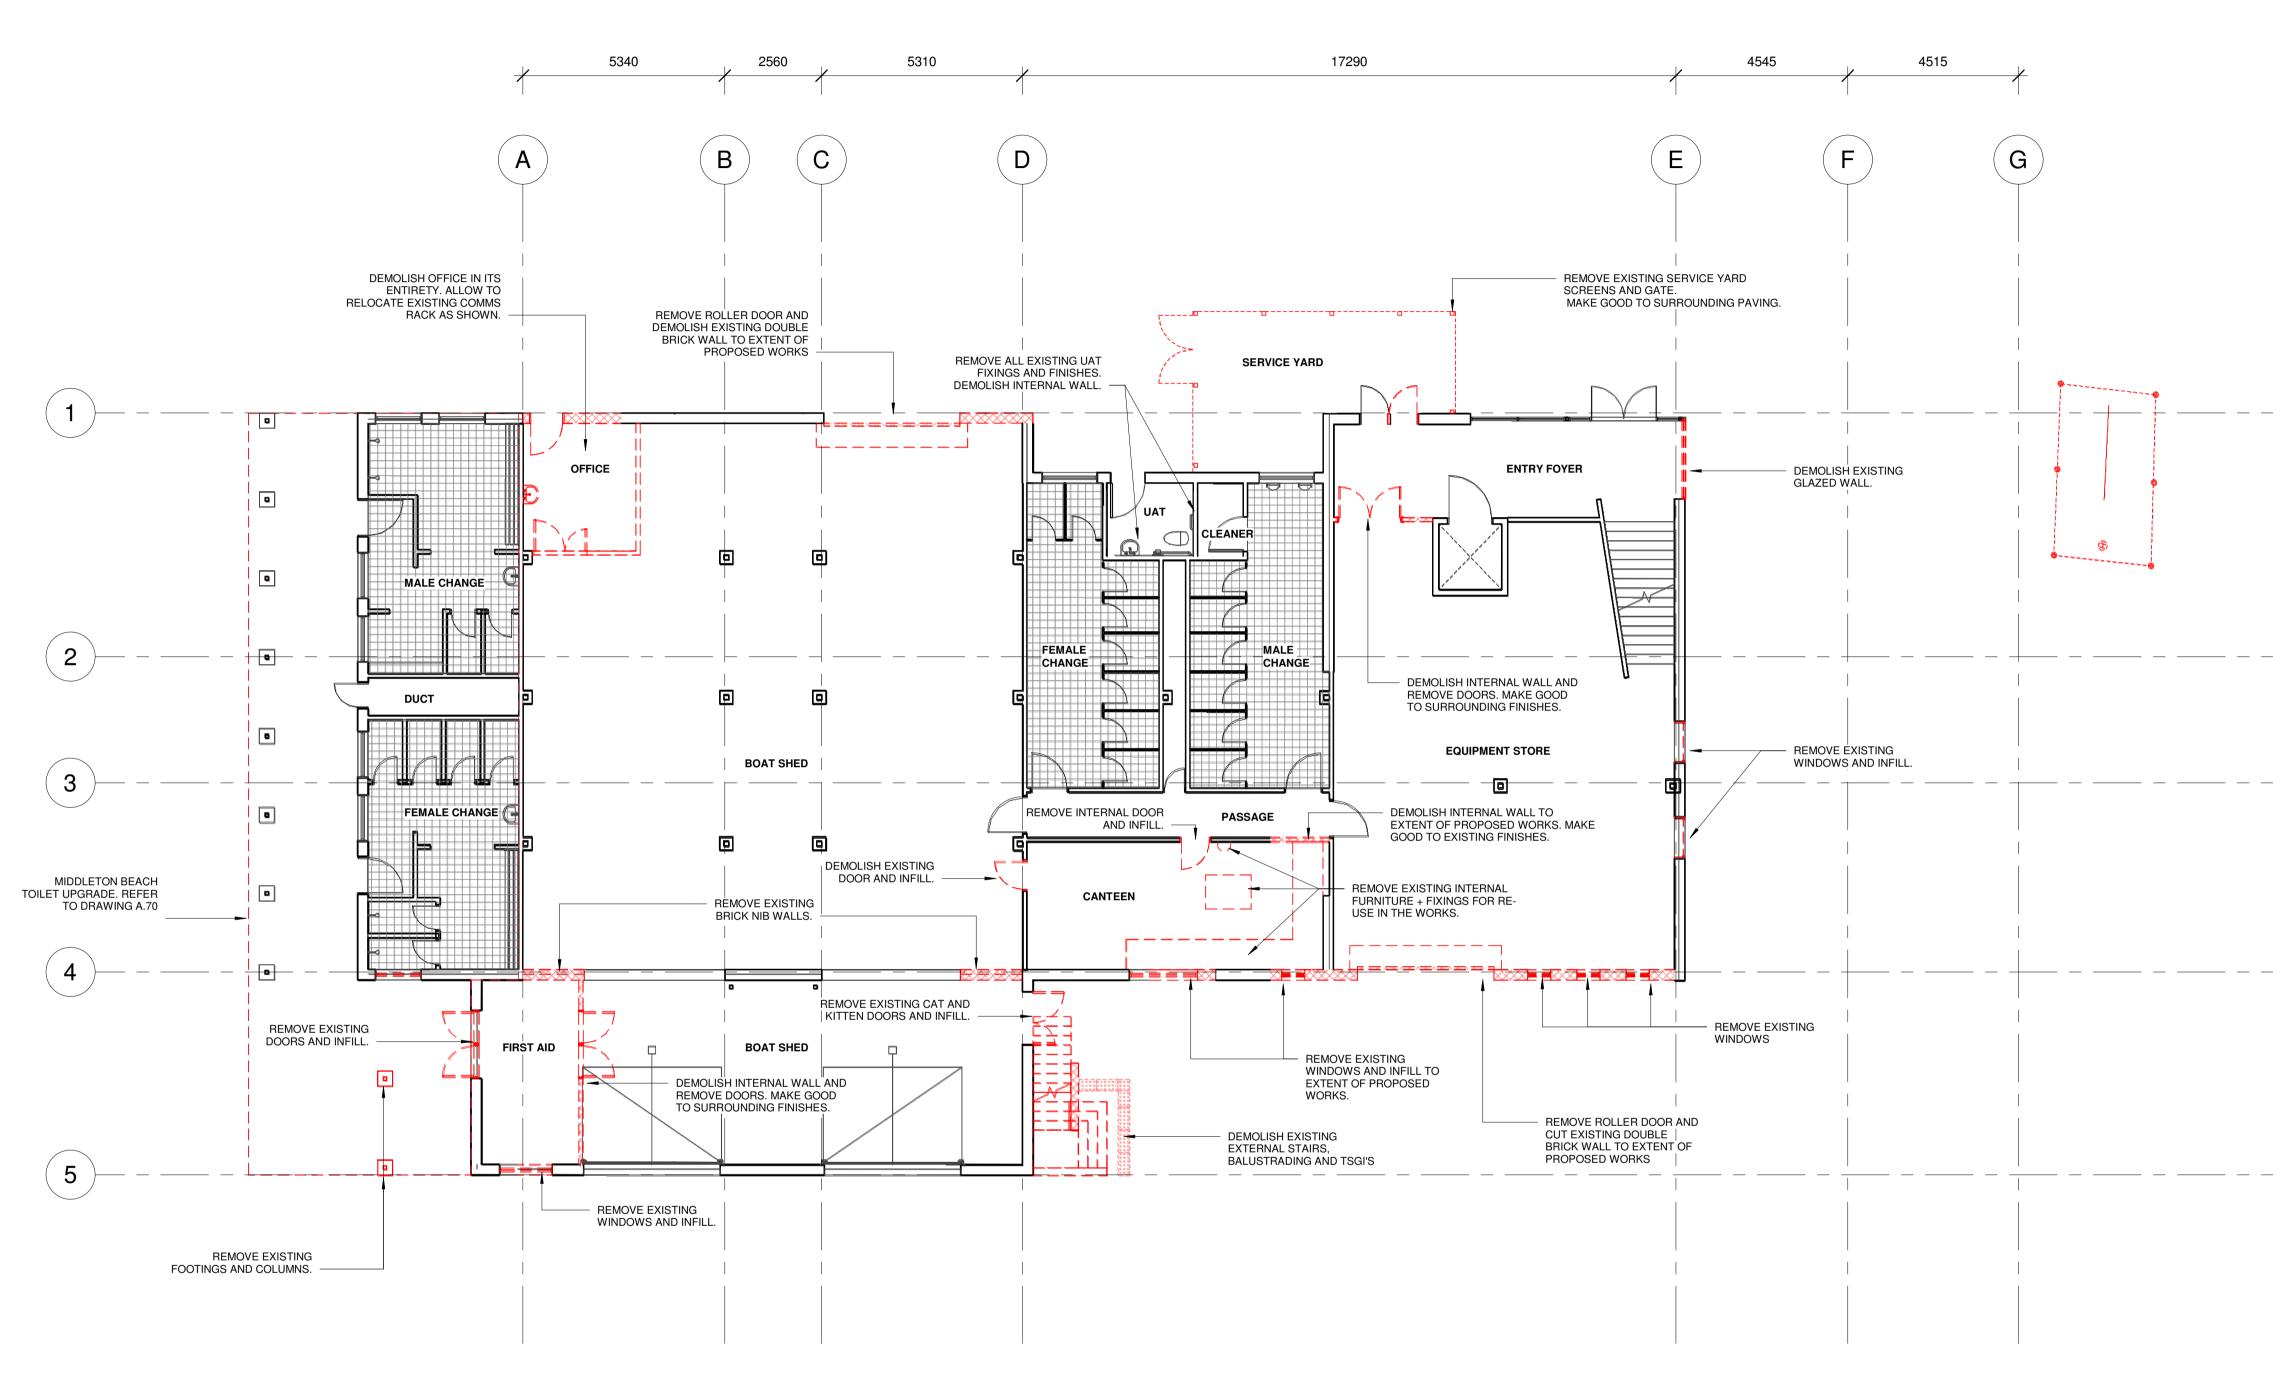

# ARCHITECTURAL

1

A.53

(4)

7 A.53

----- BOX GUTTER

| 1                                                                                                | NO         | T FO           | R CC        | ONST            | RUCTI                   | 0    | ľ  |
|--------------------------------------------------------------------------------------------------|------------|----------------|-------------|-----------------|-------------------------|------|----|
|                                                                                                  |            |                |             |                 |                         |      | -  |
|                                                                                                  |            |                |             |                 |                         |      |    |
|                                                                                                  |            |                |             |                 |                         |      |    |
|                                                                                                  |            |                |             |                 | 40.00.00                |      |    |
| <u>।</u><br>Н                                                                                    |            | ) FOR DA       |             |                 | 19.08.2                 | -    | 1  |
| G                                                                                                |            | ) FOR DA       |             |                 | 12.08.2                 |      |    |
| F                                                                                                | -          | D FOR DA       |             |                 | 11.08.2                 |      | -  |
| E                                                                                                | ISSUED     |                |             |                 | 04.08.2                 |      |    |
| D                                                                                                | LEASING    | GISSUED FOR IN | FORMATION   |                 | 02.08.2                 | 022  | 1  |
| С                                                                                                | ISSUED     | FOR INFORMATIO | N           |                 | 29.07.2                 | 022  | ł  |
|                                                                                                  |            |                |             |                 | /                       |      |    |
| A         ISSUED FOR INFORMATION         22.07.2022           No.         AMENDMENT         DATE |            |                |             | /               |                         |      |    |
|                                                                                                  | 1          |                | ,E1011/E1   | •               |                         |      | С  |
| <b>al</b><br>Al                                                                                  | <b>BAI</b> | NY SUF         | S & AD      | SAVIN<br>DITION | <b>G CLUB</b><br>S      |      |    |
| DRAV                                                                                             | NN         | AD             | SCALE       | 1 : 100 @ A1    | DRAWING<br>NORTH / EAST | Г    |    |
| CHEC                                                                                             | CKED       | AD             | DATE        | 19.08.2022      | ELEVATIONS              |      |    |
| APPR                                                                                             |            |                | 1 1         |                 |                         |      |    |
|                                                                                                  | ROVED      | RG             | PROJECT No. | 0257-22         | DRAWING No              | REVI | IS |

|          | D FOR DA         |          |        |   | 19.08.2022<br>16.08.2022 |   |
|----------|------------------|----------|--------|---|--------------------------|---|
|          | D FOR DA         |          |        |   | 12.08.2022               | + |
|          | D FOR DA         |          |        |   | 11.08.2022               |   |
|          | FOR DA           |          |        |   | 04.08.2022               |   |
|          | G ISSUED FOR INI | ORMATION |        |   | 02.08.2022               | 1 |
| C ISSUED | FOR INFORMATIO   | ON       |        |   | 29.07.2022               |   |
|          | FOR INFORMATIO   |          |        |   | 25.07.2022               | 1 |
|          | FOR INFORMATIO   | -        |        |   | 22.07.2022               | / |
| No.      |                  | AMENDMEN | Т      |   | DATE                     | C |
|          |                  |          |        |   |                          |   |
|          | RATION           |          |        |   | В                        |   |
|          |                  |          |        | S |                          |   |
| ALTE     | RATION           | S & AD   | DITION | S | WEST                     |   |