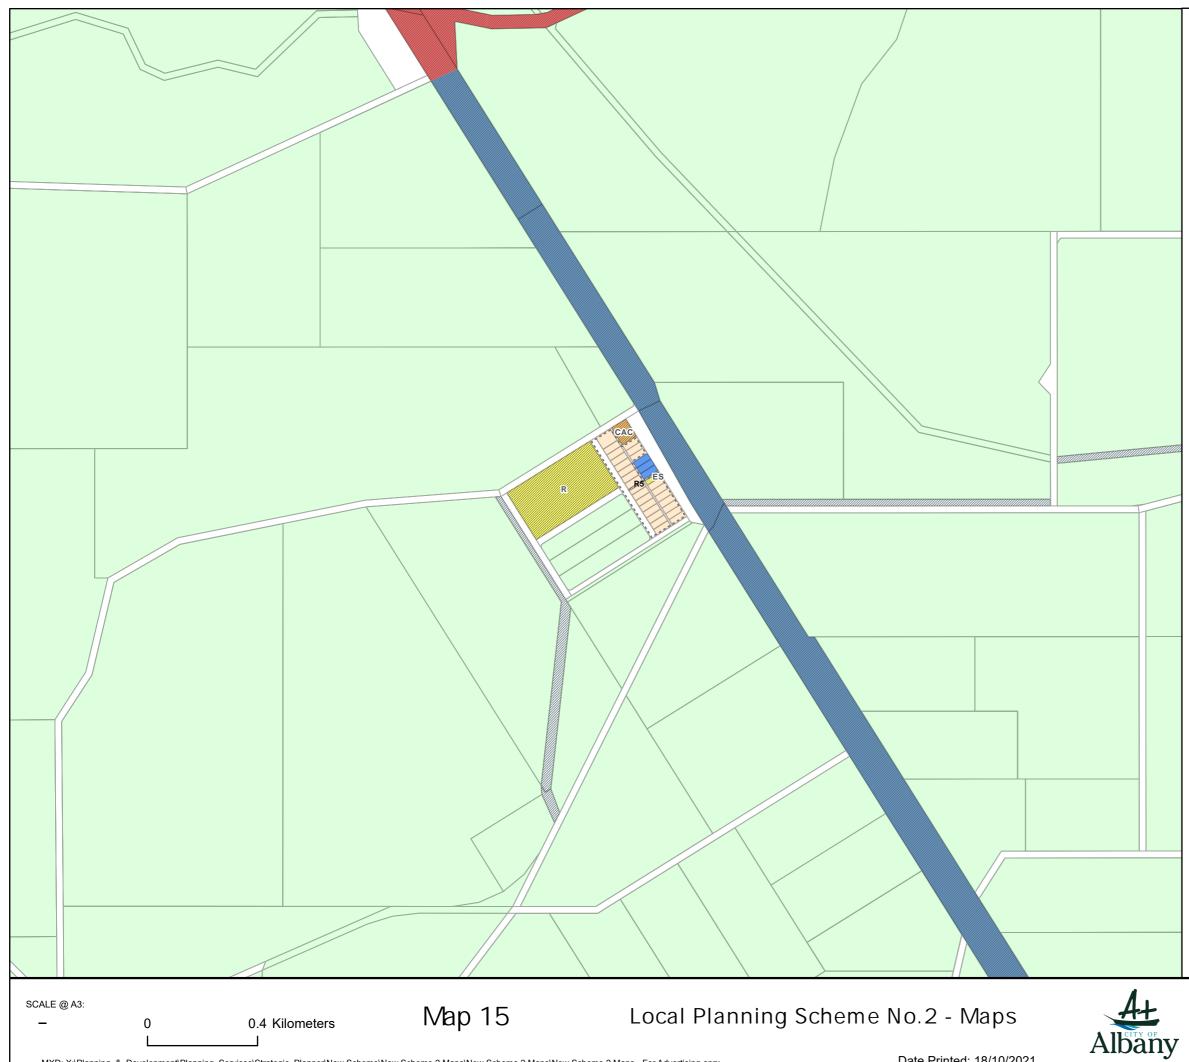

This map has been produced by the City of Albany using data from a range of agencies. The City bears no responsibility for the accuracy of this information and accepts no liability for its use by other parties.

# LEGEND

| LOCAL SCHEME ZONES |                            | LOCAL    | SCHEME RESERVES            |
|--------------------|----------------------------|----------|----------------------------|
|                    | Urban development          |          | Local road                 |
|                    | Rural                      |          | Primary Distributor Road   |
|                    | Priority Agriculture       |          | District Distributor Road  |
|                    | Rural Enterprise           | CF       | Cultural Facilities        |
|                    | Residential                | CAC      | Civic and Community        |
|                    | Rural residential          | C        | Cemetery                   |
|                    | Rural small holdings       | DW       | Drainage/Waterway          |
|                    | Rural townsite             | E        | Education                  |
|                    | Environmental Conservation | ES       | Emergency Services         |
|                    | Light industry             | EC       | Environmental Conservation |
|                    | General industry           | GS       | Government Services        |
|                    | Industrial Development     | ¢P/      | Car Park                   |
|                    | Strategic Industry         | <b>H</b> | Heritage                   |
|                    | Commercial                 | MS       | Medical Services           |
|                    | Neighbourhood centre       | POS      | Public Open Space          |
|                    | Mixed use                  | PP       | Public Purposes            |
|                    | Service commercial         | /RA/     | Railways                   |
|                    | Regional centre            | R        | Recreational               |
|                    | Tourism                    | SCF      | Social Care Facilities     |
|                    |                            | SPR      | Special Purpose Reserve    |
|                    | Private Community Purposes | //SI///  | Strategic Infrastructure   |
|                    | Special use                | /\\$//   | Infrastructure Services    |

### OTHER CATEGORIES

(see scheme text for additional information)

| r — -          | Scheme Area Boundary                 |
|----------------|--------------------------------------|
| ()<br>[]]      | R20 R-Codes                          |
| г — .<br>с — . | A1 Additional Use Reserves           |
| r — ·          | RU Restricted Uses                   |
| r — .          | A1 Additional Uses                   |
|                | Albany Airport - SCA1                |
|                | Public Drinking Water Source - SCA2  |
|                | Speedway Noise - SCA3                |
| <u> </u>       | Water Corporation Waste Water - SCA4 |
|                | Spencer Park Improvement - SCA5      |
|                | Industrial Buffer - SCA6-9           |
|                | Development Contribution - SCA10     |
|                | Coastal Erosion Risk - SCA11-13      |
|                | Inundation - SCA14-20                |
|                |                                      |