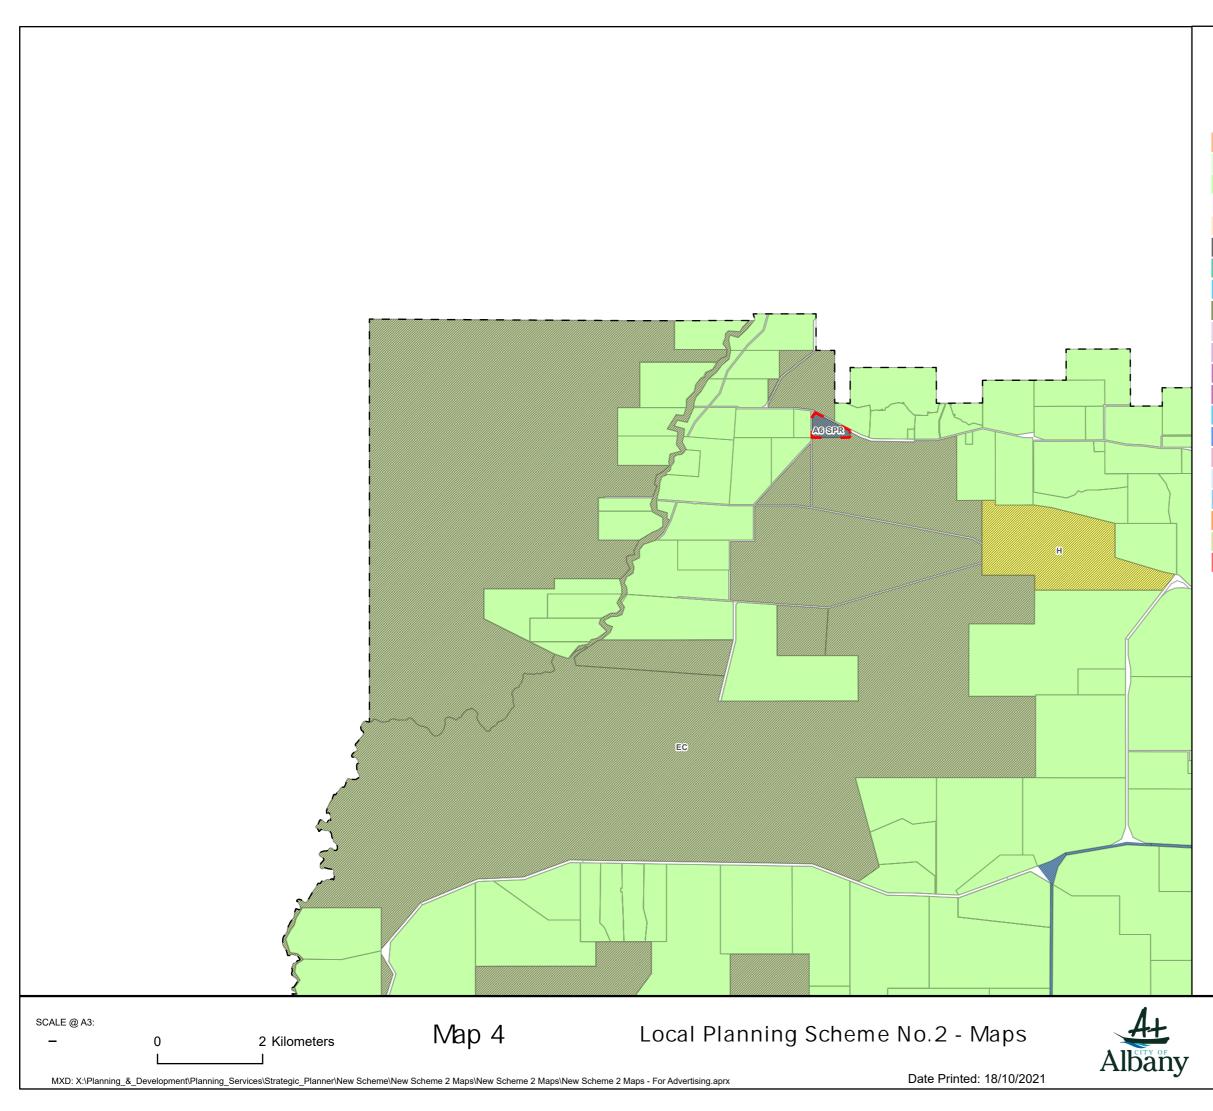

This map has been produced by the City of Albany using data from a range of agencies. The City bears no responsibility for the accuracy of this information and accepts no liability for its use by other parties.

| LOCAL SCHEME ZONES |                            | LOCAL    | SCHEME RESERVES            |
|--------------------|----------------------------|----------|----------------------------|
|                    | Urban development          |          | Local road                 |
|                    | Rural                      |          | Primary Distributor Road   |
|                    | Priority Agriculture       |          | District Distributor Road  |
|                    | Rural Enterprise           | CF       | Cultural Facilities        |
|                    | Residential                | CAC      | Civic and Community        |
|                    | Rural residential          | C        | Cemetery                   |
|                    | Rural small holdings       | DW       | Drainage/Waterway          |
|                    | Rural townsite             | E        | Education                  |
|                    | Environmental Conservation | ES       | Emergency Services         |
|                    | Light industry             | EC       | Environmental Conservation |
|                    | General industry           | GS       | Government Services        |
|                    | Industrial Development     | ¢P/      | Car Park                   |
|                    | Strategic Industry         | <b>H</b> | Heritage                   |
|                    | Commercial                 | MS       | Medical Services           |
|                    | Neighbourhood centre       | POS      | Public Open Space          |
|                    | Mixed use                  | PP       | Public Purposes            |
|                    | Service commercial         | ŔŔ       | Railways                   |
|                    | Regional centre            | R        | Recreational               |
|                    | Tourism                    | SCF      | Social Care Facilities     |
|                    |                            | SPR      | Special Purpose Reserve    |
|                    | Private Community Purposes | //SI///  | Strategic Infrastructure   |
|                    | Special use                | /\\$//   | Infrastructure Services    |

### OTHER CATEGORIES

(see scheme text for additional information)

| r — -          | Scheme Area Boundary                 |
|----------------|--------------------------------------|
| ()<br>[]]      | R20 R-Codes                          |
| г — .<br>с — . | A1 Additional Use Reserves           |
| r — ·          | RU Restricted Uses                   |
| r — .          | A1 Additional Uses                   |
|                | Albany Airport - SCA1                |
|                | Public Drinking Water Source - SCA2  |
|                | Speedway Noise - SCA3                |
| <u> </u>       | Water Corporation Waste Water - SCA4 |
|                | Spencer Park Improvement - SCA5      |
|                | Industrial Buffer - SCA6-9           |
|                | Development Contribution - SCA10     |
|                | Coastal Erosion Risk - SCA11-13      |
|                | Inundation - SCA14-20                |
|                |                                      |