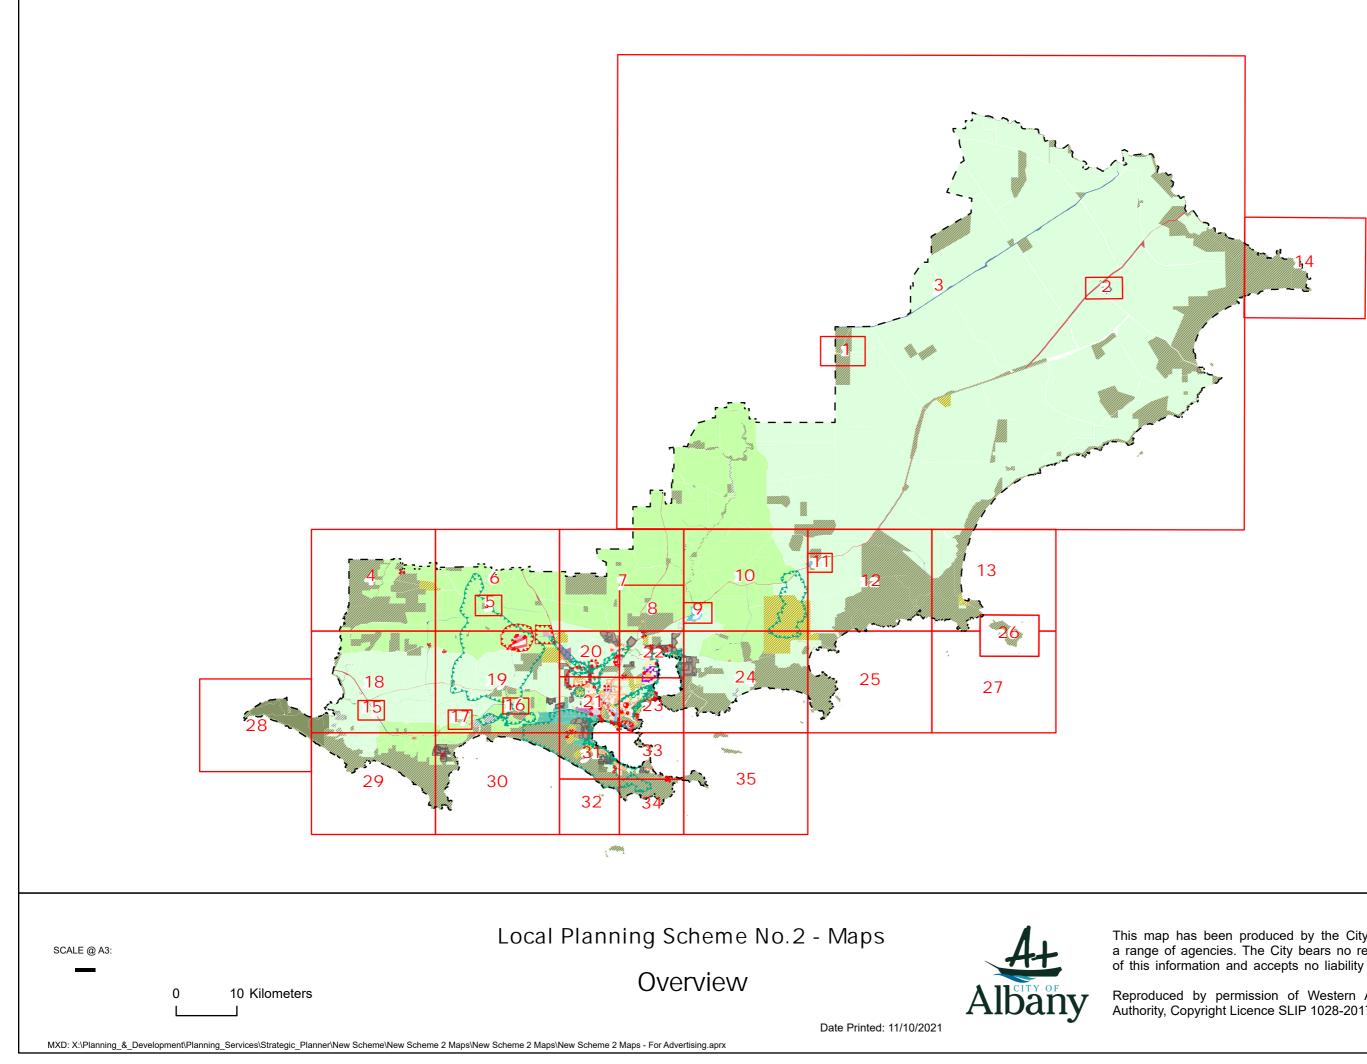

This map has been produced by the City of Albany using data from a range of agencies. The City bears no responsibility for the accuracy of this information and accepts no liability for its use by other parties.

| LOCAL SCHEME ZONES |                            | LOCAL    | SCHEME RESERVES            |
|--------------------|----------------------------|----------|----------------------------|
|                    | Urban development          |          | Local road                 |
|                    | Rural                      |          | Primary Distributor Road   |
|                    | Priority Agriculture       |          | District Distributor Road  |
|                    | Rural Enterprise           | CF       | Cultural Facilities        |
|                    | Residential                | CAC      | Civic and Community        |
|                    | Rural residential          | C        | Cemetery                   |
|                    | Rural small holdings       | DW       | Drainage/Waterway          |
|                    | Rural townsite             | E        | Education                  |
|                    | Environmental Conservation | ES       | Emergency Services         |
|                    | Light industry             | EC       | Environmental Conservation |
|                    | General industry           | GS//     | Government Services        |
|                    | Industrial Development     | /CP//    | Car Park                   |
|                    | Strategic Industry         | <i></i>  | Heritage                   |
|                    | Commercial                 | MS       | Medical Services           |
|                    | Neighbourhood centre       | POS      | Public Open Space          |
|                    | Mixed use                  |          | Public Purposes            |
|                    | Service commercial         | /RA//    | Railways                   |
|                    | Regional centre            | <b>R</b> | Recreational               |
|                    | Tourism                    | SCF      | Social Care Facilities     |
|                    | Private Community Purposes | SPR      | Special Purpose Reserve    |
|                    | Special use                | //SV///  | Strategic Infrastructure   |
|                    | special use                | //X\$/// | Infrastructure Services    |

### OTHER CATEGORIES

(see scheme text for additional information)

| r —<br>L — | Scheme Area Boundary                 |
|------------|--------------------------------------|
| []]]       | R20 R-Codes                          |
| г —<br>с _ | A1 Additional Use Reserves           |
| ·          | RU Restricted Uses                   |
|            | A1 Additional Uses                   |
|            | Albany Airport - SCA1                |
|            | Public Drinking Water Source - SCA2  |
|            | Speedway Noise - SCA3                |
|            | Water Corporation Waste Water - SCA4 |
|            | Spencer Park Improvement - SCA5      |
|            | Industrial Buffer - SCA6-9           |
|            | Development Contribution - SCA10     |
|            | Coastal Erosion Risk - SCA11-13      |
|            | Inundation - SCA14-20                |
|            |                                      |