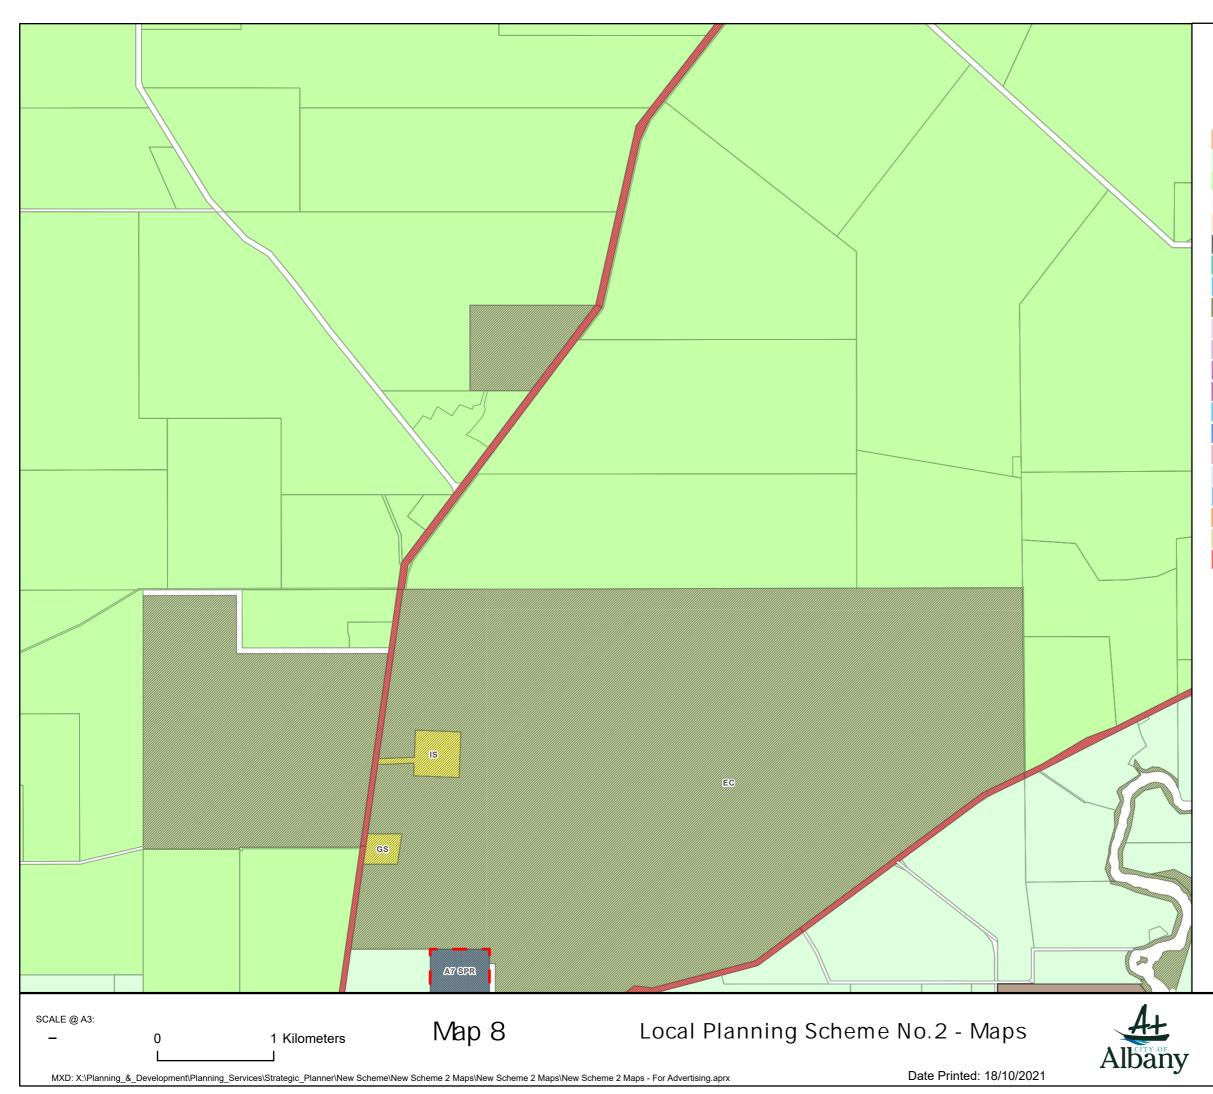

This map has been produced by the City of Albany using data from a range of agencies. The City bears no responsibility for the accuracy of this information and accepts no liability for its use by other parties.

| LOCAL SCHEME ZONES |                            | LOCAL    | SCHEME RESERVES            |
|--------------------|----------------------------|----------|----------------------------|
|                    | Urban development          |          | Local road                 |
|                    | Rural                      |          | Primary Distributor Road   |
|                    | Priority Agriculture       |          | District Distributor Road  |
|                    | Rural Enterprise           | CF       | Cultural Facilities        |
|                    | Residential                | CAC      | Civic and Community        |
|                    | Rural residential          | C        | Cemetery                   |
|                    | Rural small holdings       | DW       | Drainage/Waterway          |
|                    | Rural townsite             | E        | Education                  |
|                    | Environmental Conservation | ES       | Emergency Services         |
|                    | Light industry             | EC       | Environmental Conservation |
|                    | General industry           | GS       | Government Services        |
|                    | Industrial Development     | ¢P/      | Car Park                   |
|                    | Strategic Industry         | <b>H</b> | Heritage                   |
|                    | Commercial                 | MS       | Medical Services           |
|                    | Neighbourhood centre       | POS      | Public Open Space          |
|                    | Mixed use                  | PP       | Public Purposes            |
|                    | Service commercial         | ŔŔ       | Railways                   |
|                    | Regional centre            | R        | Recreational               |
|                    | Tourism                    | SCF      | Social Care Facilities     |
|                    |                            | SPR      | Special Purpose Reserve    |
|                    | Private Community Purposes | //SI///  | Strategic Infrastructure   |
|                    | Special use                | /\\$//   | Infrastructure Services    |

### OTHER CATEGORIES

(see scheme text for additional information)

| r — -          | Scheme Area Boundary                 |
|----------------|--------------------------------------|
| ()<br>[]]      | R20 R-Codes                          |
| г — .<br>с — . | A1 Additional Use Reserves           |
| r — ·          | RU Restricted Uses                   |
| r — .          | A1 Additional Uses                   |
|                | Albany Airport - SCA1                |
|                | Public Drinking Water Source - SCA2  |
|                | Speedway Noise - SCA3                |
| <u> </u>       | Water Corporation Waste Water - SCA4 |
|                | Spencer Park Improvement - SCA5      |
|                | Industrial Buffer - SCA6-9           |
|                | Development Contribution - SCA10     |
|                | Coastal Erosion Risk - SCA11-13      |
|                | Inundation - SCA14-20                |
|                |                                      |