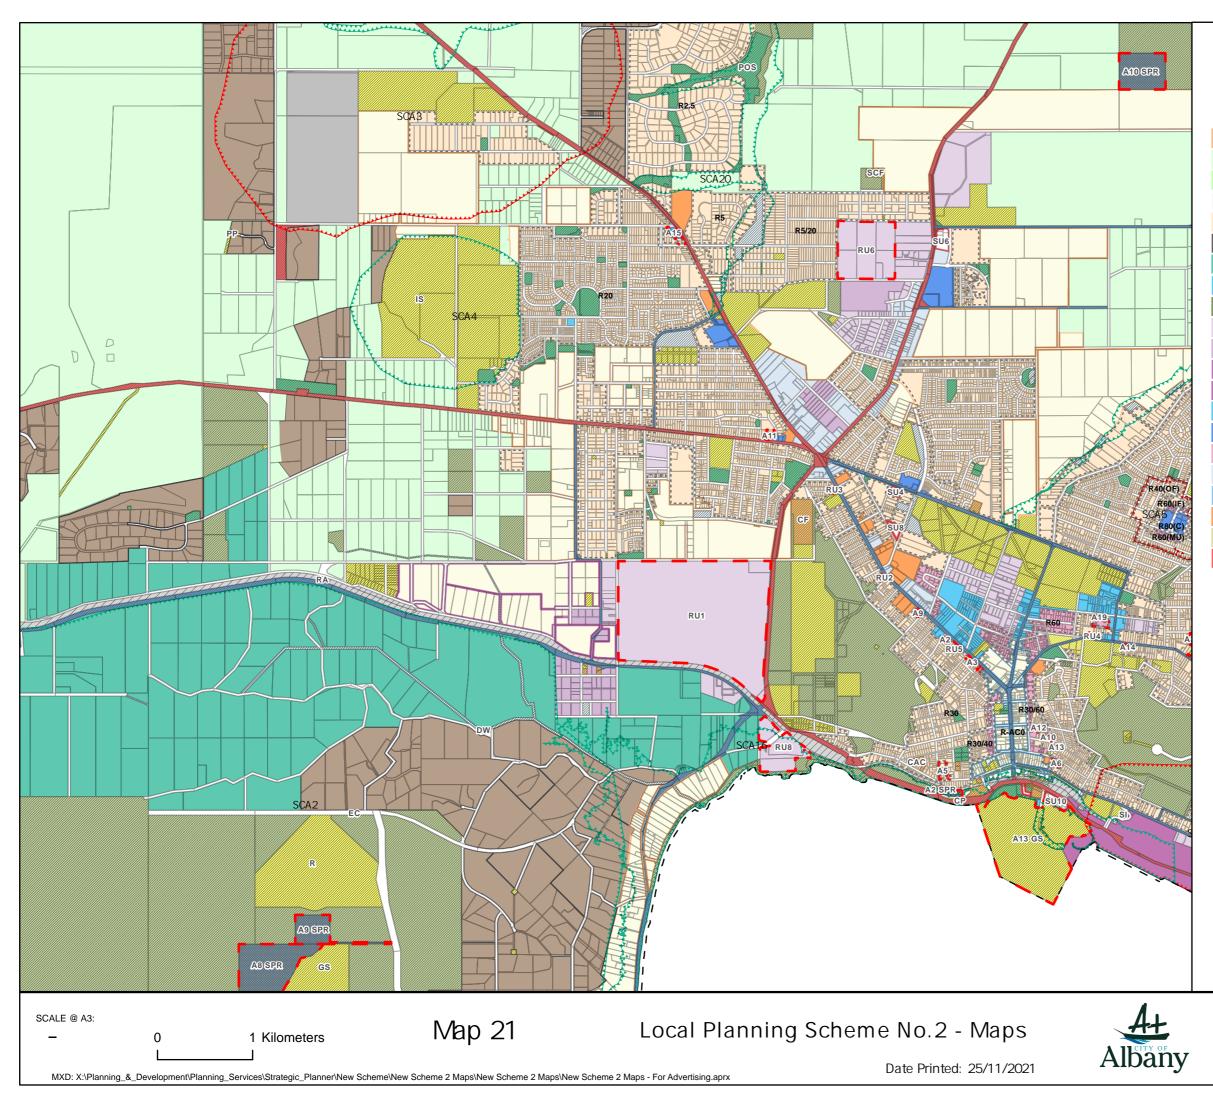

This map has been produced by the City of Albany using data from a range of agencies. The City bears no responsibility for the accuracy of this information and accepts no liability for its use by other parties.

| LOCAL SCHEME ZONES |                            | LOCAL    | SCHEME RESERVES            |
|--------------------|----------------------------|----------|----------------------------|
|                    | Urban development          |          | Local road                 |
|                    | Rural                      |          | Primary Distributor Road   |
|                    | Priority Agriculture       |          | District Distributor Road  |
|                    | Rural Enterprise           | CF       | Cultural Facilities        |
|                    | Residential                | CAC      | Civic and Community        |
|                    | Rural residential          | C        | Cemetery                   |
|                    | Rural small holdings       | DW       | Drainage/Waterway          |
|                    | Rural townsite             | E        | Education                  |
|                    | Environmental Conservation | ES       | Emergency Services         |
|                    | Light industry             | EC       | Environmental Conservation |
|                    | General industry           | GS       | Government Services        |
|                    | Industrial Development     | ¢P/      | Car Park                   |
|                    | Strategic Industry         | <b>H</b> | Heritage                   |
|                    | Commercial                 | MS       | Medical Services           |
|                    | Neighbourhood centre       | POS      | Public Open Space          |
|                    | Mixed use                  | PP       | Public Purposes            |
|                    | Service commercial         | ŔŔ       | Railways                   |
|                    | Regional centre            | R        | Recreational               |
|                    | Tourism                    | SCF      | Social Care Facilities     |
|                    |                            | SPR      | Special Purpose Reserve    |
|                    | Private Community Purposes | //SI///  | Strategic Infrastructure   |
|                    | Special use                | /\\$//   | Infrastructure Services    |

### OTHER CATEGORIES

(see scheme text for additional information)

| r — -          | Scheme Area Boundary                 |
|----------------|--------------------------------------|
| ()<br>[]]      | R20 R-Codes                          |
| г — .<br>с — . | A1 Additional Use Reserves           |
| r — ·          | RU Restricted Uses                   |
| r — .          | A1 Additional Uses                   |
|                | Albany Airport - SCA1                |
|                | Public Drinking Water Source - SCA2  |
|                | Speedway Noise - SCA3                |
| <u> </u>       | Water Corporation Waste Water - SCA4 |
|                | Spencer Park Improvement - SCA5      |
|                | Industrial Buffer - SCA6-9           |
|                | Development Contribution - SCA10     |
|                | Coastal Erosion Risk - SCA11-13      |
|                | Inundation - SCA14-20                |
|                |                                      |