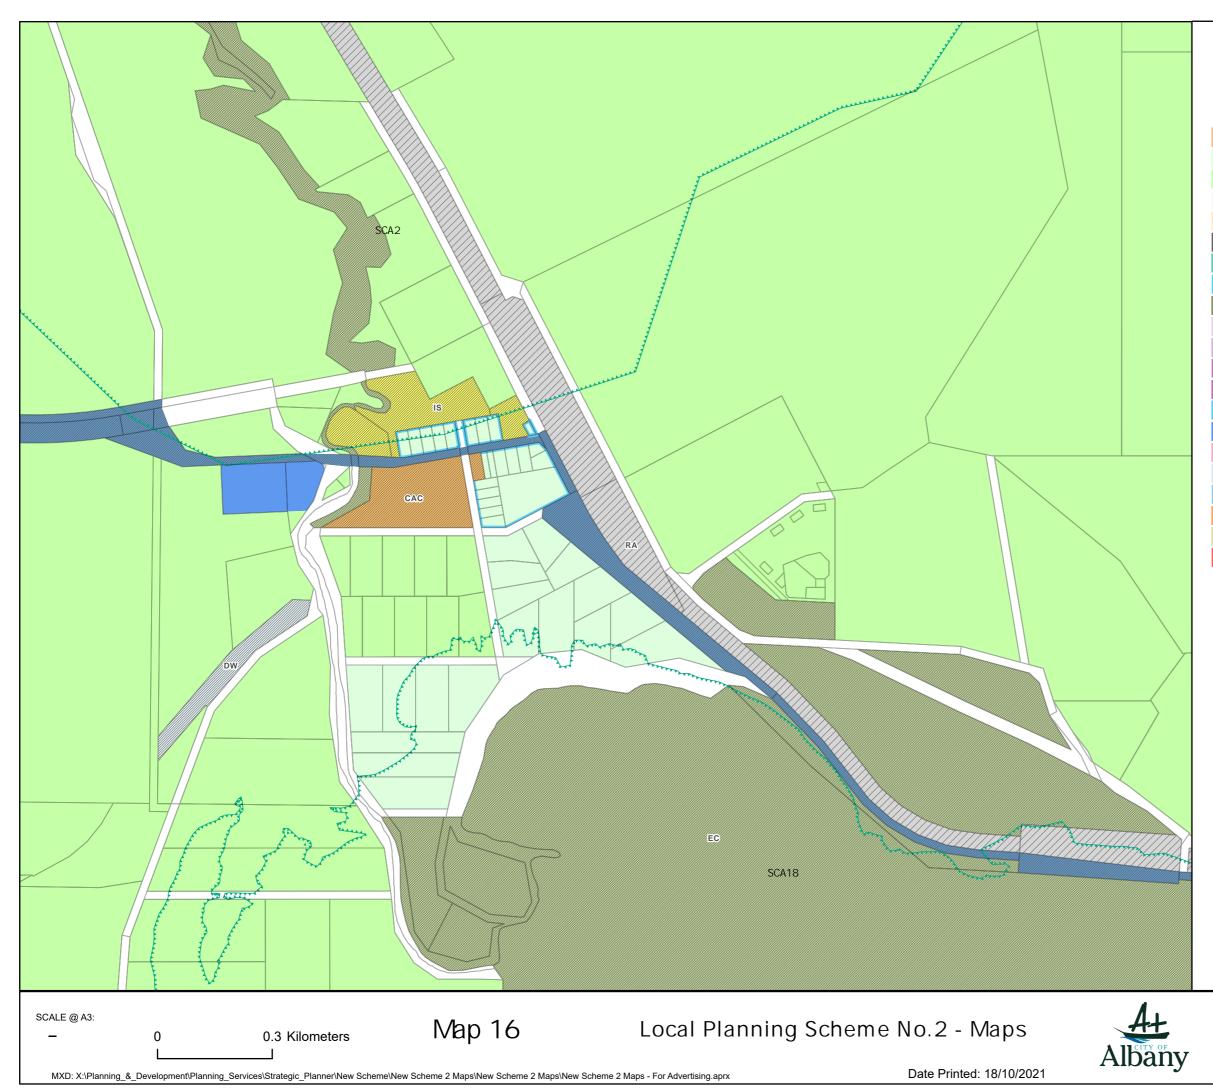

This map has been produced by the City of Albany using data from a range of agencies. The City bears no responsibility for the accuracy of this information and accepts no liability for its use by other parties.

| LOCAL SCHEME ZONES |                            | LOCAL    | SCHEME RESERVES            |
|--------------------|----------------------------|----------|----------------------------|
|                    | Urban development          |          | Local road                 |
|                    | Rural                      |          | Primary Distributor Road   |
|                    | Priority Agriculture       |          | District Distributor Road  |
|                    | Rural Enterprise           | CF       | Cultural Facilities        |
|                    | Residential                | CAC      | Civic and Community        |
|                    | Rural residential          | C        | Cemetery                   |
|                    | Rural small holdings       | DW       | Drainage/Waterway          |
|                    | Rural townsite             | E        | Education                  |
|                    | Environmental Conservation | ES       | Emergency Services         |
|                    | Light industry             | EC       | Environmental Conservation |
|                    | General industry           | GS       | Government Services        |
|                    | Industrial Development     | ¢P/      | Car Park                   |
|                    | Strategic Industry         | <b>H</b> | Heritage                   |
|                    | Commercial                 | MS       | Medical Services           |
|                    | Neighbourhood centre       | POS      | Public Open Space          |
|                    | Mixed use                  | PP       | Public Purposes            |
|                    | Service commercial         | /RA/     | Railways                   |
|                    | Regional centre            | R        | Recreational               |
|                    | Tourism                    | SCF      | Social Care Facilities     |
|                    |                            | SPR      | Special Purpose Reserve    |
|                    | Private Community Purposes | //SI///  | Strategic Infrastructure   |
|                    | Special use                | /\\$//   | Infrastructure Services    |

### OTHER CATEGORIES

(see scheme text for additional information)

| r — -          | Scheme Area Boundary                 |
|----------------|--------------------------------------|
| ()<br>[]]      | R20 R-Codes                          |
| г — .<br>с — . | A1 Additional Use Reserves           |
| r — ·          | RU Restricted Uses                   |
| r — .          | A1 Additional Uses                   |
|                | Albany Airport - SCA1                |
|                | Public Drinking Water Source - SCA2  |
|                | Speedway Noise - SCA3                |
| <u> </u>       | Water Corporation Waste Water - SCA4 |
|                | Spencer Park Improvement - SCA5      |
|                | Industrial Buffer - SCA6-9           |
|                | Development Contribution - SCA10     |
|                | Coastal Erosion Risk - SCA11-13      |
|                | Inundation - SCA14-20                |
|                |                                      |