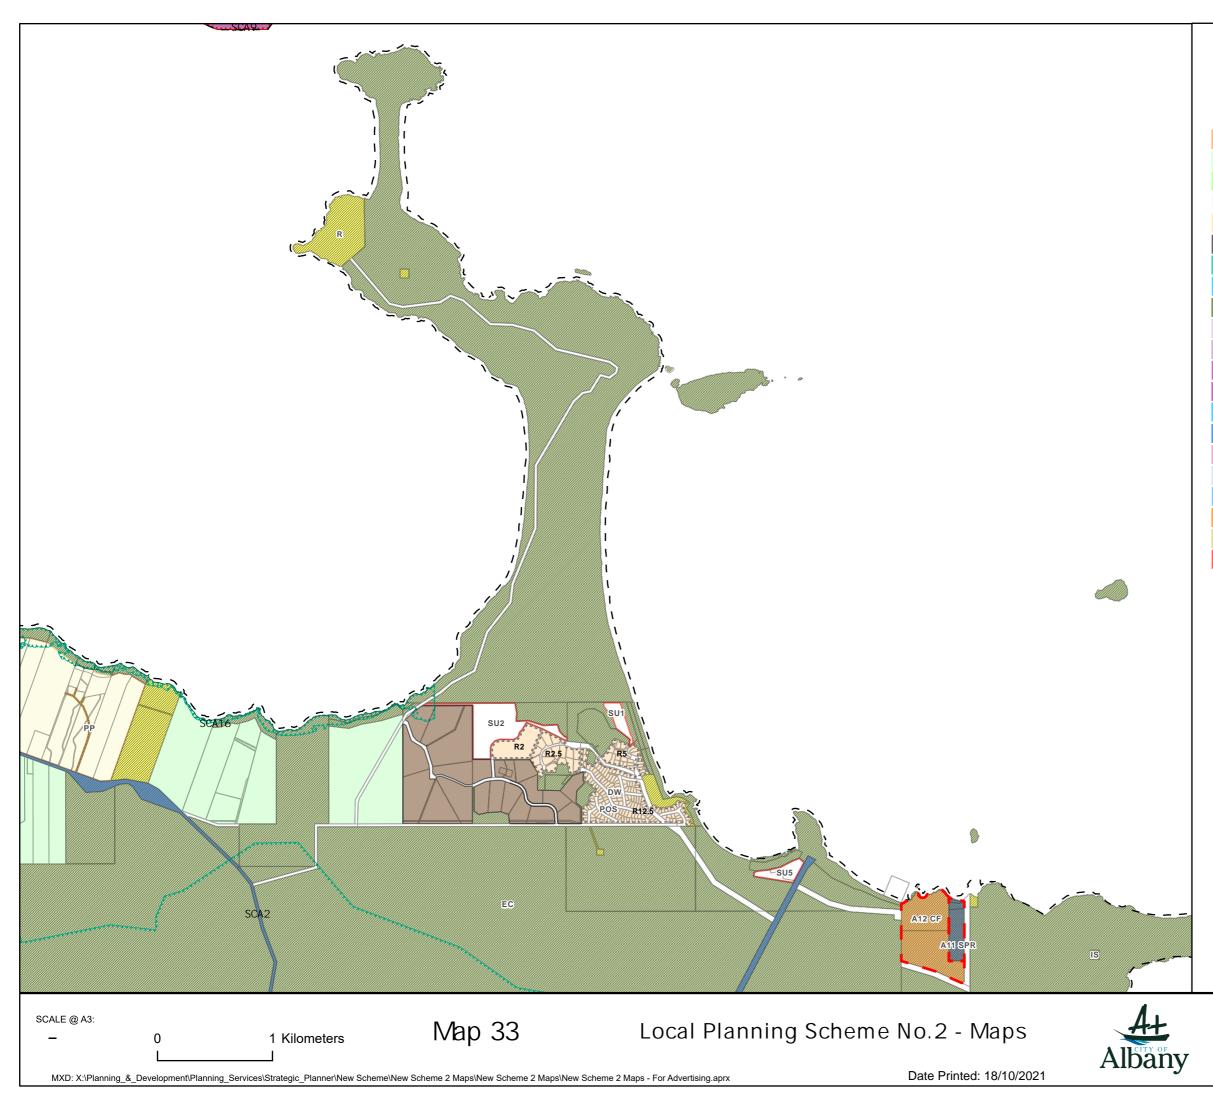

-----------|
| R20 R-Codes                          |
| A1 Additional Use Reserves           |
| RU Restricted Uses                   |
| A1 Additional Uses                   |
| Albany Airport - SCA1                |
| Public Drinking Water Source - SCA2  |
| Speedway Noise - SCA3                |
| Water Corporation Waste Water - SCA4 |
| Spencer Park Improvement - SCA5      |
| Industrial Buffer - SCA6-9           |
| Development Contribution - SCA10     |
| Coastal Erosion Risk - SCA11-13      |
| Inundation - SCA14-20                |
|                                      |

This map has been produced by the City of Albany using data from a range of agencies. The City bears no responsibility for the accuracy of this information and accepts no liability for its use by other parties.



| LOCAL SCHEME ZONES |                            | LOCAL    | SCHEME RESERVES            |
|--------------------|----------------------------|----------|----------------------------|
|                    | Urban development          |          | Local road                 |
|                    | Rural                      |          | Primary Distributor Road   |
|                    | Priority Agriculture       |          | District Distributor Road  |
|                    | Rural Enterprise           | CF       | Cultural Facilities        |
|                    | Residential                | CAC      | Civic and Community        |
|                    | Rural residential          | C        | Cemetery                   |
|                    | Rural small holdings       | DW       |