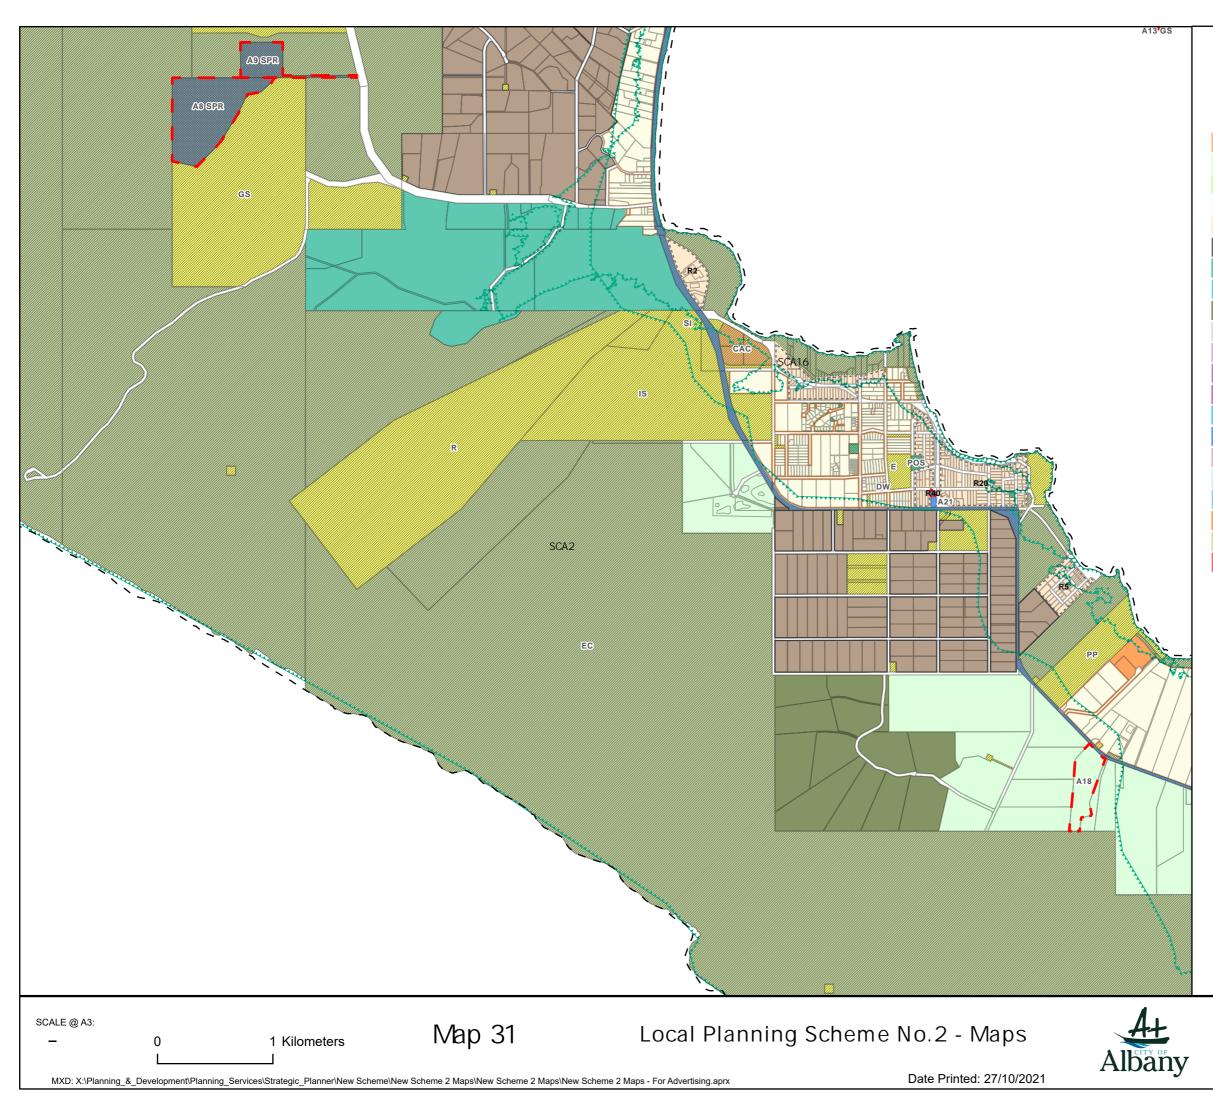

-----------|
| R20 R-Codes                          |
| A1 Additional Use Reserves           |
| RU Restricted Uses                   |
| A1 Additional Uses                   |
| Albany Airport - SCA1                |
| Public Drinking Water Source - SCA2  |
| Speedway Noise - SCA3                |
| Water Corporation Waste Water - SCA4 |
| Spencer Park Improvement - SCA5      |
| Industrial Buffer - SCA6-9           |
| Development Contribution - SCA10     |
| Coastal Erosion Risk - SCA11-13      |
| Inundation - SCA14-20                |
|                                      |

This map has been produced by the City of Albany using data from a range of agencies. The City bears no responsibility for the accuracy of this information and accepts no liability for its use by other parties.



| LOCAL SCHEME ZONES |                            | LOCAL    | SCHEME RESERVES            |
|--------------------|----------------------------|----------|----------------------------|
|                    | Urban development          |          | Local road                 |
|                    | Rural                      |          | Primary Distributor Road   |
|                    | Priority Agriculture       |          | District Distributor Road  |
|                    | Rural Enterprise           | CF       | Cultural Facilities        |
|                    | Residential                | CAC      | Civic and Community        |
|                    | Rural residential          | C        | Cemetery                   |
|                    | Rural small holdings       | DW       |