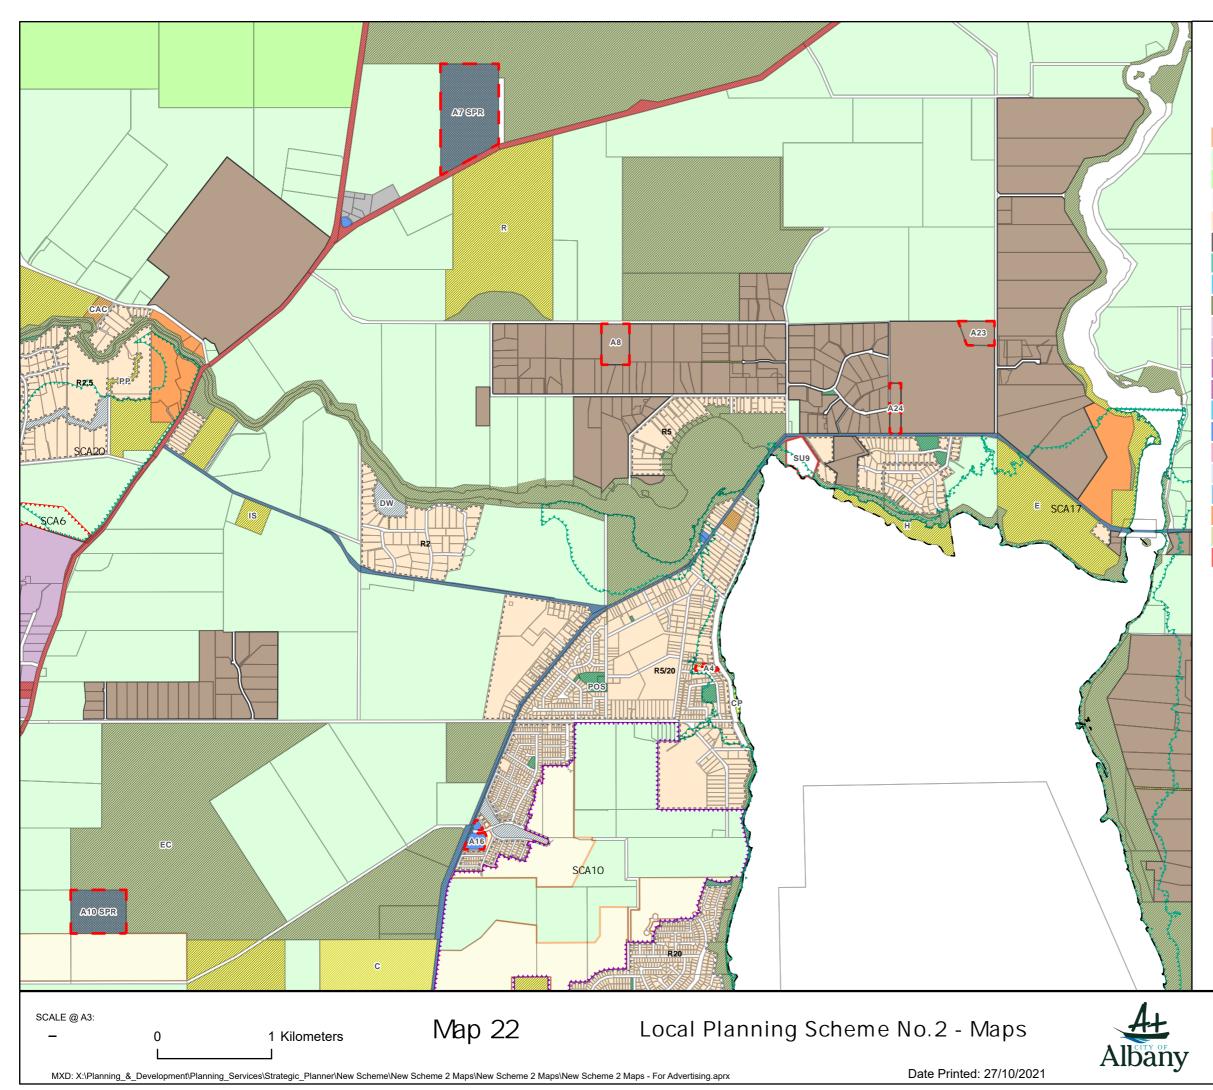

This map has been produced by the City of Albany using data from a range of agencies. The City bears no responsibility for the accuracy of this information and accepts no liability for its use by other parties.

| LOCAL SCHEME ZONES |                            | LOCAL    | SCHEME RESERVES            |
|--------------------|----------------------------|----------|----------------------------|
|                    | Urban development          |          | Local road                 |
|                    | Rural                      |          | Primary Distributor Road   |
|                    | Priority Agriculture       |          | District Distributor Road  |
|                    | Rural Enterprise           | CF       | Cultural Facilities        |
|                    | Residential                | CAC      | Civic and Community        |
|                    | Rural residential          | C        | Cemetery                   |
|                    | Rural small holdings       | DW       | Drainage/Waterway          |
|                    | Rural townsite             | E        | Education                  |
|                    | Environmental Conservation | ES       | Emergency Services         |
|                    | Light industry             | EC       | Environmental Conservation |
|                    | General industry           | GS//     | Government Services        |
|                    | Industrial Development     | /CP//    | Car Park                   |
|                    | Strategic Industry         | <i></i>  | Heritage                   |
|                    | Commercial                 | MS       | Medical Services           |
|                    | Neighbourhood centre       | POS      | Public Open Space          |
|                    | Mixed use                  |          | Public Purposes            |
|                    | Service commercial         | /RA//    | Railways                   |
|                    | Regional centre            | <b>R</b> | Recreational               |
|                    | Tourism                    | SCF      | Social Care Facilities     |
|                    | Private Community Purposes | SPR      | Special Purpose Reserve    |
|                    | Special use                | //SV///  | Strategic Infrastructure   |
|                    | special use                | //X\$/// | Infrastructure Services    |

### OTHER CATEGORIES

(see scheme text for additional information)

| r —<br>L — | Scheme Area Boundary                 |
|------------|--------------------------------------|
| []]]       | R20 R-Codes                          |
| г —<br>с _ | A1 Additional Use Reserves           |
| ·          | RU Restricted Uses                   |
|            | A1 Additional Uses                   |
|            | Albany Airport - SCA1                |
|            | Public Drinking Water Source - SCA2  |
|            | Speedway Noise - SCA3                |
|            | Water Corporation Waste Water - SCA4 |
|            | Spencer Park Improvement - SCA5      |
|            | Industrial Buffer - SCA6-9           |
|            | Development Contribution - SCA10     |
|            | Coastal Erosion Risk - SCA11-13      |
|            | Inundation - SCA14-20                |
|            |                                      |