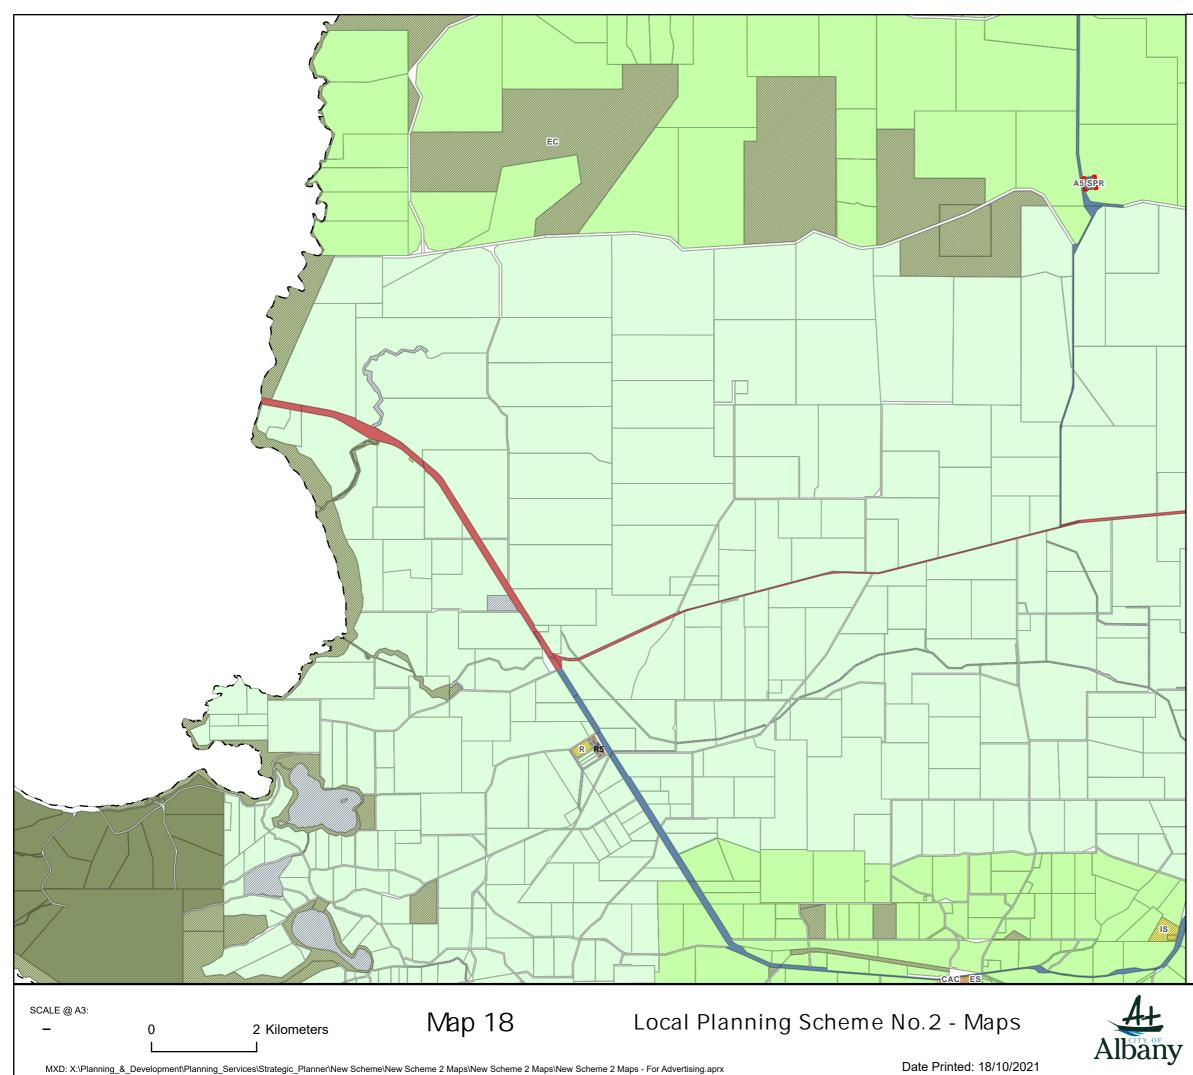

This map has been produced by the City of Albany using data from a range of agencies. The City bears no responsibility for the accuracy of this information and accepts no liability for its use by other parties.

| LOCAL SCHEME ZONES |                            | LOCAL    | SCHEME RESERVES            |
|--------------------|----------------------------|----------|----------------------------|
|                    | Urban development          |          | Local road                 |
|                    | Rural                      |          | Primary Distributor Road   |
|                    | Priority Agriculture       |          | District Distributor Road  |
|                    | Rural Enterprise           | CF       | Cultural Facilities        |
|                    | Residential                | CAC      | Civic and Community        |
|                    | Rural residential          | C        | Cemetery                   |
|                    | Rural small holdings       | DW       | Drainage/Waterway          |
|                    | Rural townsite             | E        | Education                  |
|                    | Environmental Conservation | ES       | Emergency Services         |
|                    | Light industry             | EC       | Environmental Conservation |
|                    | General industry           | GS//     | Government Services        |
|                    | Industrial Development     | /CP//    | Car Park                   |
|                    | Strategic Industry         | <i></i>  | Heritage                   |
|                    | Commercial                 | MS       | Medical Services           |
|                    | Neighbourhood centre       | POS      | Public Open Space          |
|                    | Mixed use                  |          | Public Purposes            |
|                    | Service commercial         | /RA//    | Railways                   |
|                    | Regional centre            | <b>R</b> | Recreational               |
|                    | Tourism                    | SCF      | Social Care Facilities     |
|                    | Private Community Purposes | SPR      | Special Purpose Reserve    |
|                    | Special use                | //SV///  | Strategic Infrastructure   |
|                    | special use                | //X\$/// | Infrastructure Services    |

### OTHER CATEGORIES

(see scheme text for additional information)

| r —<br>L — | Scheme Area Boundary                 |
|------------|--------------------------------------|
| []]]       | R20 R-Codes                          |
| г —<br>с _ | A1 Additional Use Reserves           |
| ·          | RU Restricted Uses                   |
|            | A1 Additional Uses                   |
|            | Albany Airport - SCA1                |
|            | Public Drinking Water Source - SCA2  |
|            | Speedway Noise - SCA3                |
|            | Water Corporation Waste Water - SCA4 |
|            | Spencer Park Improvement - SCA5      |
|            | Industrial Buffer - SCA6-9           |
|            | Development Contribution - SCA10     |
|            | Coastal Erosion Risk - SCA11-13      |
|            | Inundation - SCA14-20                |
|            |                                      |