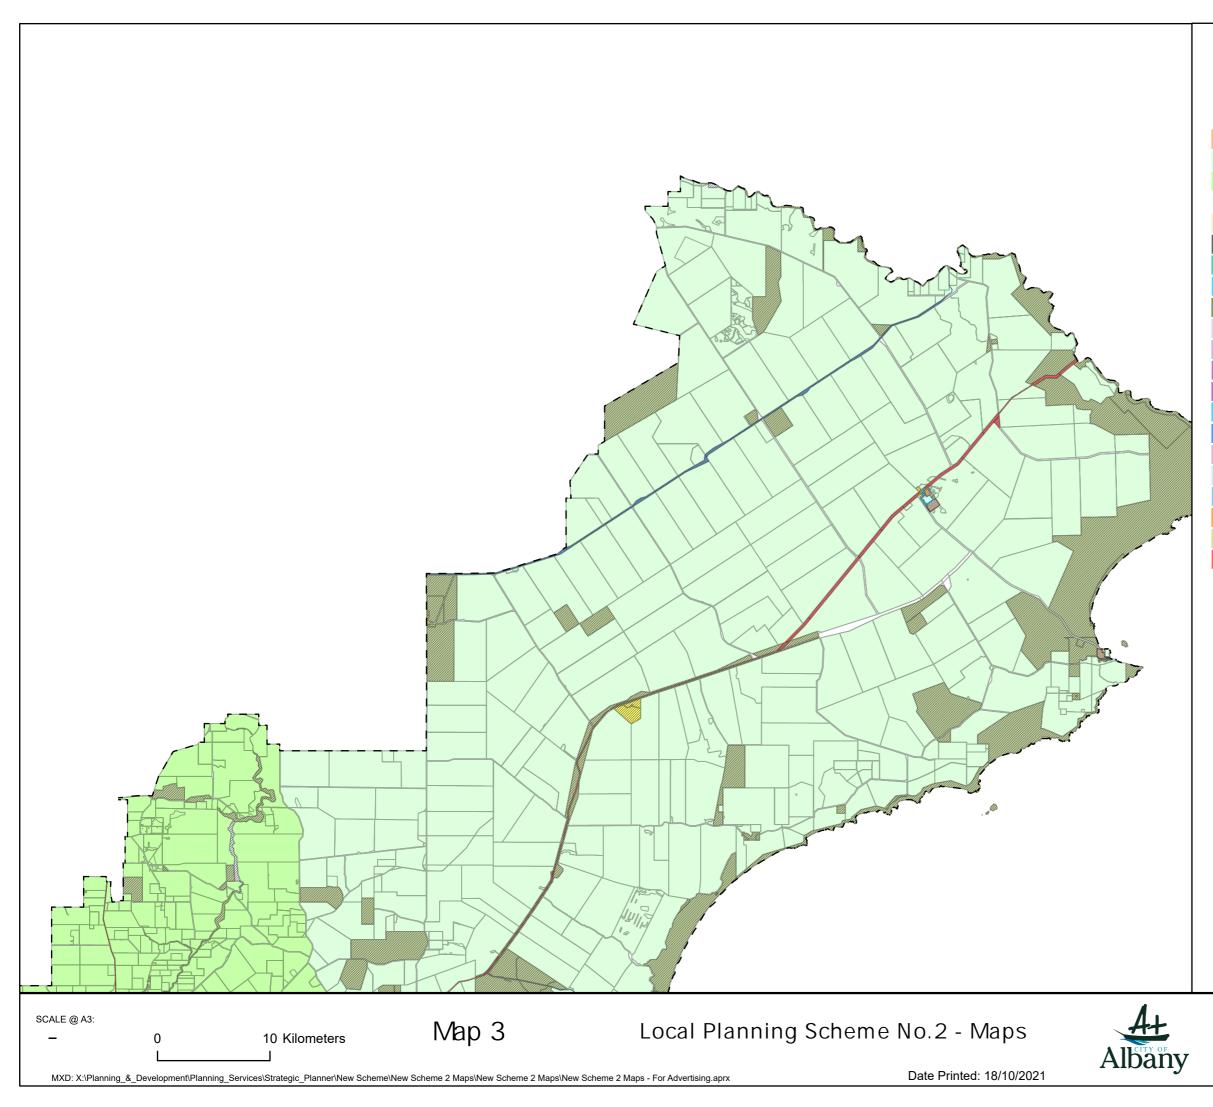

This map has been produced by the City of Albany using data from a range of agencies. The City bears no responsibility for the accuracy of this information and accepts no liability for its use by other parties.

| LOCAL SCHEME ZONES |                            | LOCAL    | SCHEME RESERVES            |
|--------------------|----------------------------|----------|----------------------------|
|                    | Urban development          |          | Local road                 |
|                    | Rural                      |          | Primary Distributor Road   |
|                    | Priority Agriculture       |          | District Distributor Road  |
|                    | Rural Enterprise           | CF       | Cultural Facilities        |
|                    | Residential                | CAC      | Civic and Community        |
|                    | Rural residential          | C        | Cemetery                   |
|                    | Rural small holdings       | DW       | Drainage/Waterway          |
|                    | Rural townsite             | E        | Education                  |
|                    | Environmental Conservation | ES       | Emergency Services         |
|                    | Light industry             | EC       | Environmental Conservation |
|                    | General industry           | GS       | Government Services        |
|                    | Industrial Development     | ¢P/      | Car Park                   |
|                    | Strategic Industry         | <b>H</b> | Heritage                   |
|                    | Commercial                 | MS       | Medical Services           |
|                    | Neighbourhood centre       | POS      | Public Open Space          |
|                    | Mixed use                  | PP       | Public Purposes            |
|                    | Service commercial         | ŔŔ       | Railways                   |
|                    | Regional centre            | R        | Recreational               |
|                    | Tourism                    | SCF      | Social Care Facilities     |
|                    |                            | SPR      | Special Purpose Reserve    |
|                    | Private Community Purposes | //SI///  | Strategic Infrastructure   |
|                    | Special use                | /\\$//   | Infrastructure Services    |

### OTHER CATEGORIES

(see scheme text for additional information)

| r — -          | Scheme Area Boundary                 |
|----------------|--------------------------------------|
| ()<br>[]]      | R20 R-Codes                          |
| г — .<br>с — . | A1 Additional Use Reserves           |
| r — ·          | RU Restricted Uses                   |
| r — .          | A1 Additional Uses                   |
|                | Albany Airport - SCA1                |
|                | Public Drinking Water Source - SCA2  |
|                | Speedway Noise - SCA3                |
| <u> </u>       | Water Corporation Waste Water - SCA4 |
|                | Spencer Park Improvement - SCA5      |
|                | Industrial Buffer - SCA6-9           |
|                | Development Contribution - SCA10     |
|                | Coastal Erosion Risk - SCA11-13      |
|                | Inundation - SCA14-20                |
|                |                                      |