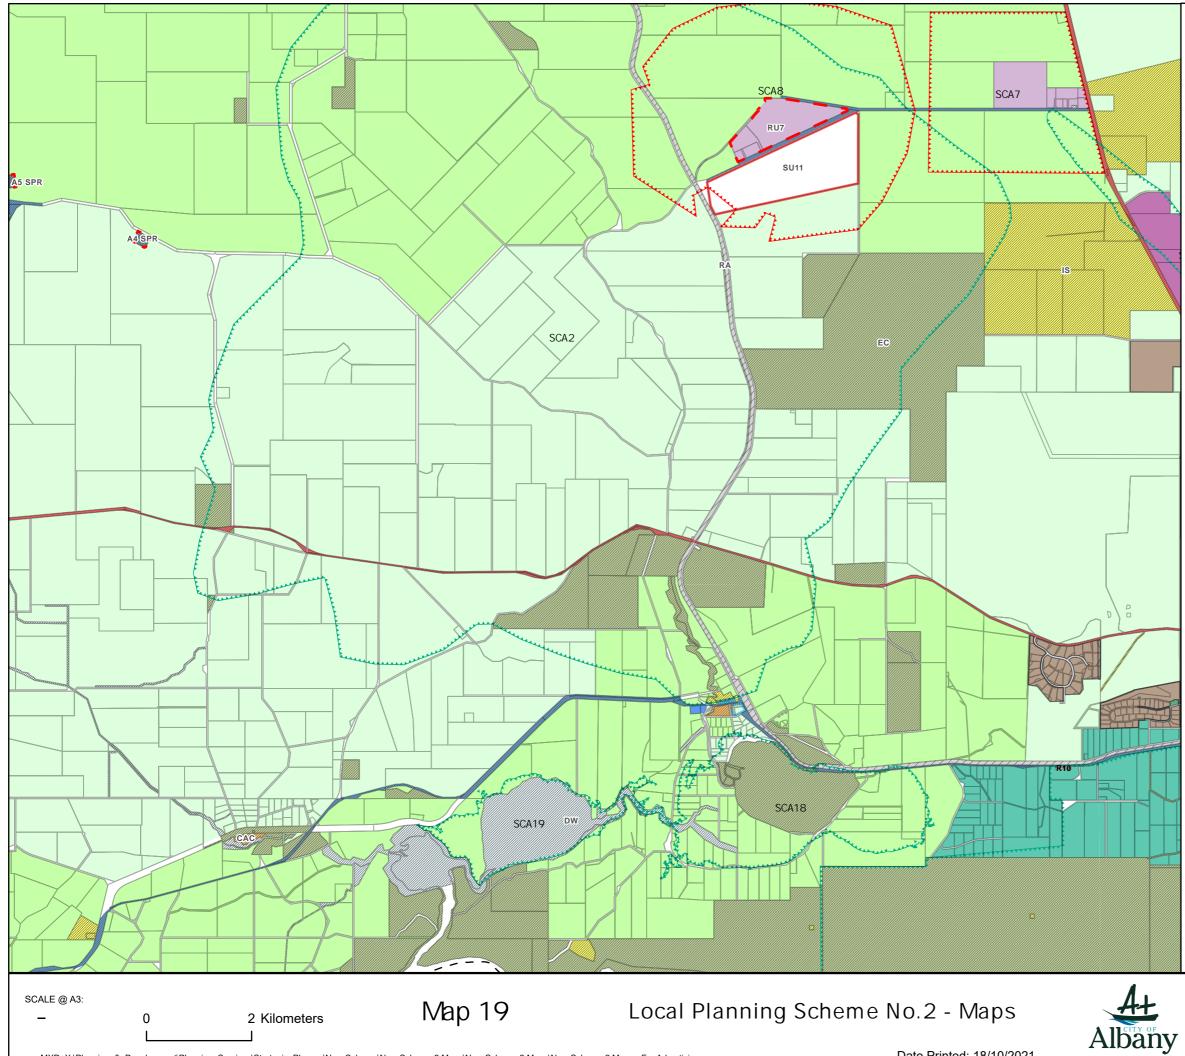

This map has been produced by the City of Albany using data from a range of agencies. The City bears no responsibility for the accuracy of this information and accepts no liability for its use by other parties.

| LOCAL SCHEME ZONES |                            | LOCAL    | SCHEME RESERVES            |
|--------------------|----------------------------|----------|----------------------------|
|                    | Urban development          |          | Local road                 |
|                    | Rural                      |          | Primary Distributor Road   |
|                    | Priority Agriculture       |          | District Distributor Road  |
|                    | Rural Enterprise           | CF       | Cultural Facilities        |
|                    | Residential                | CAC      | Civic and Community        |
|                    | Rural residential          | C        | Cemetery                   |
|                    | Rural small holdings       | DW       | Drainage/Waterway          |
|                    | Rural townsite             | E        | Education                  |
|                    | Environmental Conservation | ES       | Emergency Services         |
|                    | Light industry             | EC       | Environmental Conservation |
|                    | General industry           | GS       | Government Services        |
|                    | Industrial Development     | ¢P/      | Car Park                   |
|                    | Strategic Industry         | <b>H</b> | Heritage                   |
|                    | Commercial                 | MS       | Medical Services           |
|                    | Neighbourhood centre       | POS      | Public Open Space          |
|                    | Mixed use                  | PP       | Public Purposes            |
|                    | Service commercial         | ŔŔ       | Railways                   |
|                    | Regional centre            | R        | Recreational               |
|                    | Tourism                    | SCF      | Social Care Facilities     |
|                    |                            | SPR      | Special Purpose Reserve    |
|                    | Private Community Purposes | //SI///  | Strategic Infrastructure   |
|                    | Special use                | /\\$//   | Infrastructure Services    |

### OTHER CATEGORIES

(see scheme text for additional information)

| r – ۲<br>Scheme Area Boundary        |  |  |  |
|--------------------------------------|--|--|--|
| R20 R-Codes                          |  |  |  |
| A1 Additional Use Reserves           |  |  |  |
| RU Restricted Uses                   |  |  |  |
| A1 Additional Uses                   |  |  |  |
| Albany Airport - SCA1                |  |  |  |
| Public Drinking Water Source - SCA2  |  |  |  |
| Speedway Noise - SCA3                |  |  |  |
| Water Corporation Waste Water - SCA4 |  |  |  |
| Spencer Park Improvement - SCA5      |  |  |  |
| Industrial Buffer - SCA6-9           |  |  |  |
| Development Contribution - SCA10     |  |  |  |
| Coastal Erosion Risk - SCA11-13      |  |  |  |
| Inundation - SCA14-20                |  |  |  |
|                                      |  |  |  |