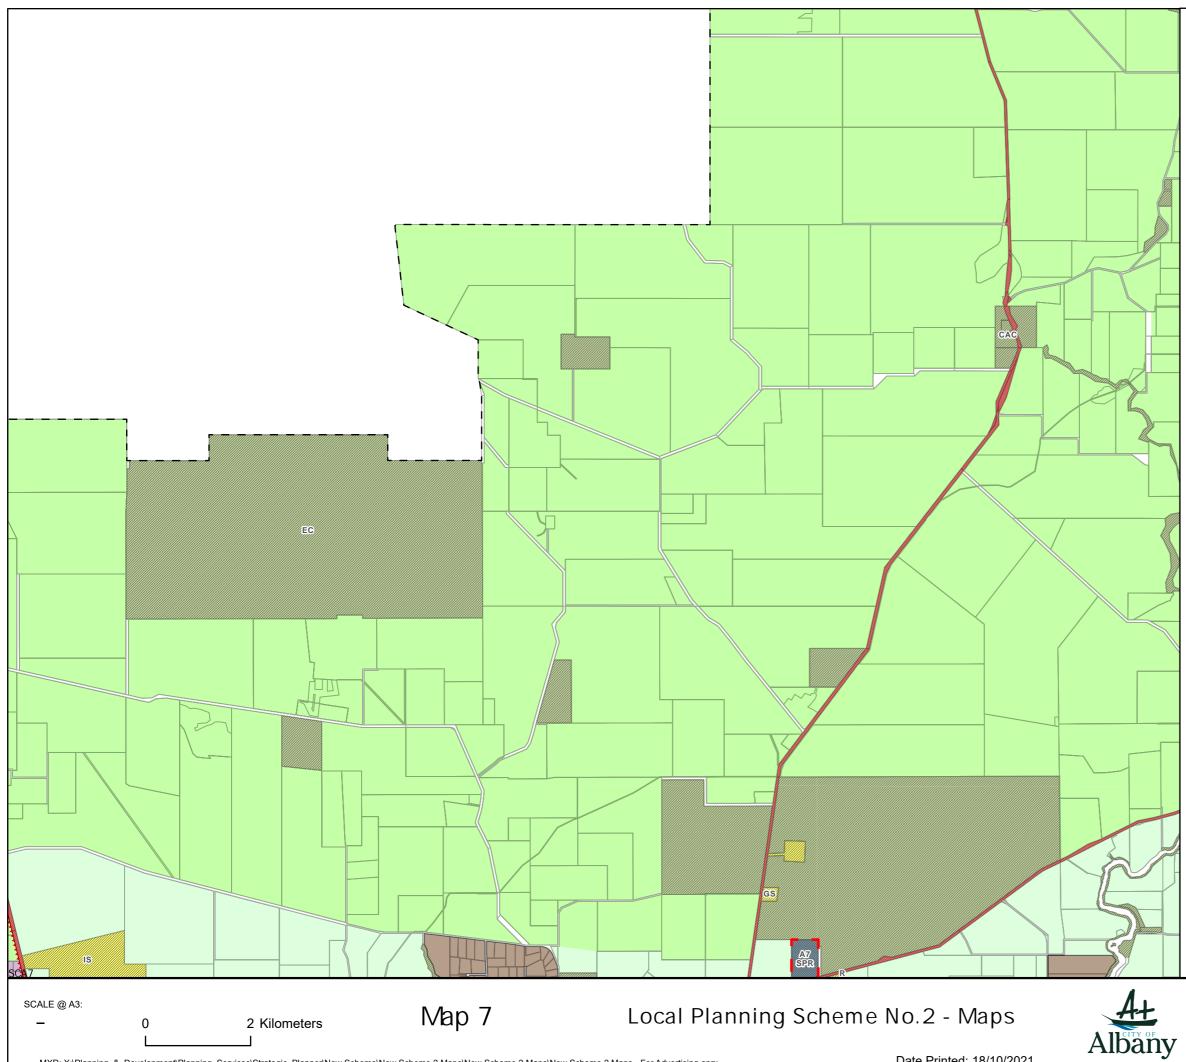

This map has been produced by the City of Albany using data from a range of agencies. The City bears no responsibility for the accuracy of this information and accepts no liability for its use by other parties.

| LOCAL SCHEME ZONES |                            | LOCAL    | SCHEME RESERVES            |
|--------------------|----------------------------|----------|----------------------------|
|                    | Urban development          |          | Local road                 |
|                    | Rural                      |          | Primary Distributor Road   |
|                    | Priority Agriculture       |          | District Distributor Road  |
|                    | Rural Enterprise           | CF       | Cultural Facilities        |
|                    | Residential                | CAC      | Civic and Community        |
|                    | Rural residential          | C        | Cemetery                   |
|                    | Rural small holdings       | DW       | Drainage/Waterway          |
|                    | Rural townsite             | E        | Education                  |
|                    | Environmental Conservation | ES       | Emergency Services         |
|                    | Light industry             | EC       | Environmental Conservation |
|                    | General industry           | GS       | Government Services        |
|                    | Industrial Development     | ¢P/      | Car Park                   |
|                    | Strategic Industry         | <b>H</b> | Heritage                   |
|                    | Commercial                 | MS       | Medical Services           |
|                    | Neighbourhood centre       | POS      | Public Open Space          |
|                    | Mixed use                  | PP       | Public Purposes            |
|                    | Service commercial         | ŔŔ       | Railways                   |
|                    | Regional centre            | R        | Recreational               |
|                    | Tourism                    | SCF      | Social Care Facilities     |
|                    |                            | SPR      | Special Purpose Reserve    |
|                    | Private Community Purposes | //SI///  | Strategic Infrastructure   |
|                    | Special use                | /\\$//   | Infrastructure Services    |

### OTHER CATEGORIES

(see scheme text for additional information)

| r — -          | Scheme Area Boundary                 |
|----------------|--------------------------------------|
| ()<br>[]]      | R20 R-Codes                          |
| г — .<br>с — . | A1 Additional Use Reserves           |
| r — ·          | RU Restricted Uses                   |
| r — .          | A1 Additional Uses                   |
|                | Albany Airport - SCA1                |
|                | Public Drinking Water Source - SCA2  |
|                | Speedway Noise - SCA3                |
| <u> </u>       | Water Corporation Waste Water - SCA4 |
|                | Spencer Park Improvement - SCA5      |
|                | Industrial Buffer - SCA6-9           |
|                | Development Contribution - SCA10     |
|                | Coastal Erosion Risk - SCA11-13      |
|                | Inundation - SCA14-20                |
|                |                                      |