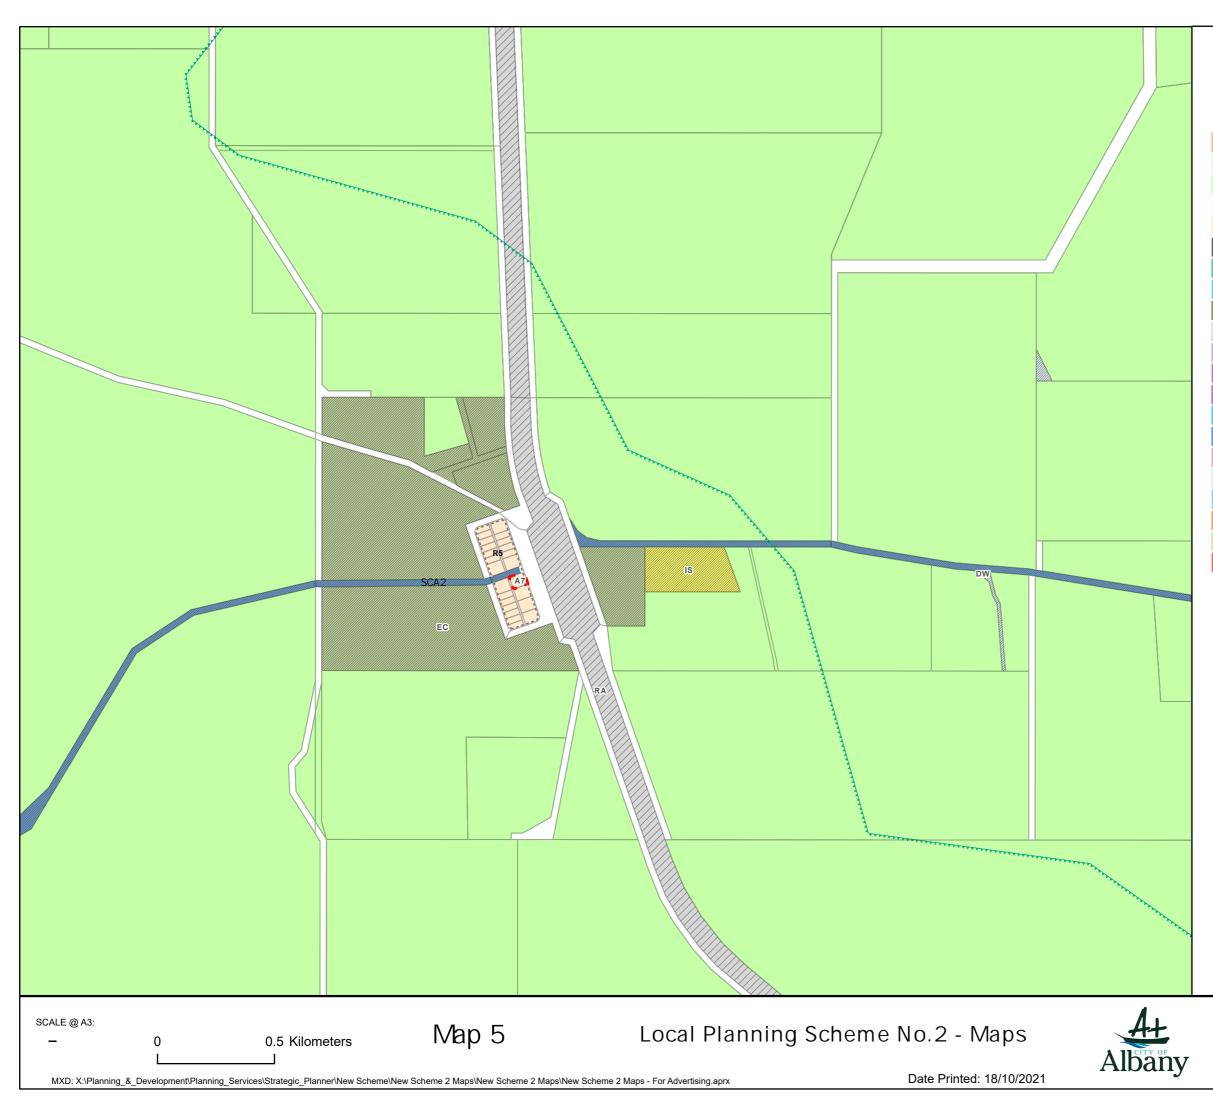

This map has been produced by the City of Albany using data from a range of agencies. The City bears no responsibility for the accuracy of this information and accepts no liability for its use by other parties.

| LOCAL SCHEME ZONES |                            | LOCAL    | SCHEME RESERVES            |
|--------------------|----------------------------|----------|----------------------------|
|                    | Urban development          |          | Local road                 |
|                    | Rural                      |          | Primary Distributor Road   |
|                    | Priority Agriculture       |          | District Distributor Road  |
|                    | Rural Enterprise           | CF       | Cultural Facilities        |
|                    | Residential                | CAC      | Civic and Community        |
|                    | Rural residential          | C        | Cemetery                   |
|                    | Rural small holdings       | DW       | Drainage/Waterway          |
|                    | Rural townsite             | E        | Education                  |
|                    | Environmental Conservation | ES       | Emergency Services         |
|                    | Light industry             | EC       | Environmental Conservation |
|                    | General industry           | GS//     | Government Services        |
|                    | Industrial Development     | /CP//    | Car Park                   |
|                    | Strategic Industry         | <i></i>  | Heritage                   |
|                    | Commercial                 | MS       | Medical Services           |
|                    | Neighbourhood centre       | POS      | Public Open Space          |
|                    | Mixed use                  |          | Public Purposes            |
|                    | Service commercial         | /RA//    | Railways                   |
|                    | Regional centre            | <b>R</b> | Recreational               |
|                    | Tourism                    | SCF      | Social Care Facilities     |
|                    | Private Community Purposes | SPR      | Special Purpose Reserve    |
|                    | Special use                | //SV///  | Strategic Infrastructure   |
|                    | special use                | //X\$/// | Infrastructure Services    |

### OTHER CATEGORIES

(see scheme text for additional information)

| r —<br>L — | Scheme Area Boundary                 |
|------------|--------------------------------------|
| []]]       | R20 R-Codes                          |
| г —<br>с _ | A1 Additional Use Reserves           |
| ·          | RU Restricted Uses                   |
|            | A1 Additional Uses                   |
|            | Albany Airport - SCA1                |
|            | Public Drinking Water Source - SCA2  |
|            | Speedway Noise - SCA3                |
|            | Water Corporation Waste Water - SCA4 |
|            | Spencer Park Improvement - SCA5      |
|            | Industrial Buffer - SCA6-9           |
|            | Development Contribution - SCA10     |
|            | Coastal Erosion Risk - SCA11-13      |
|            | Inundation - SCA14-20                |
|            |                                      |