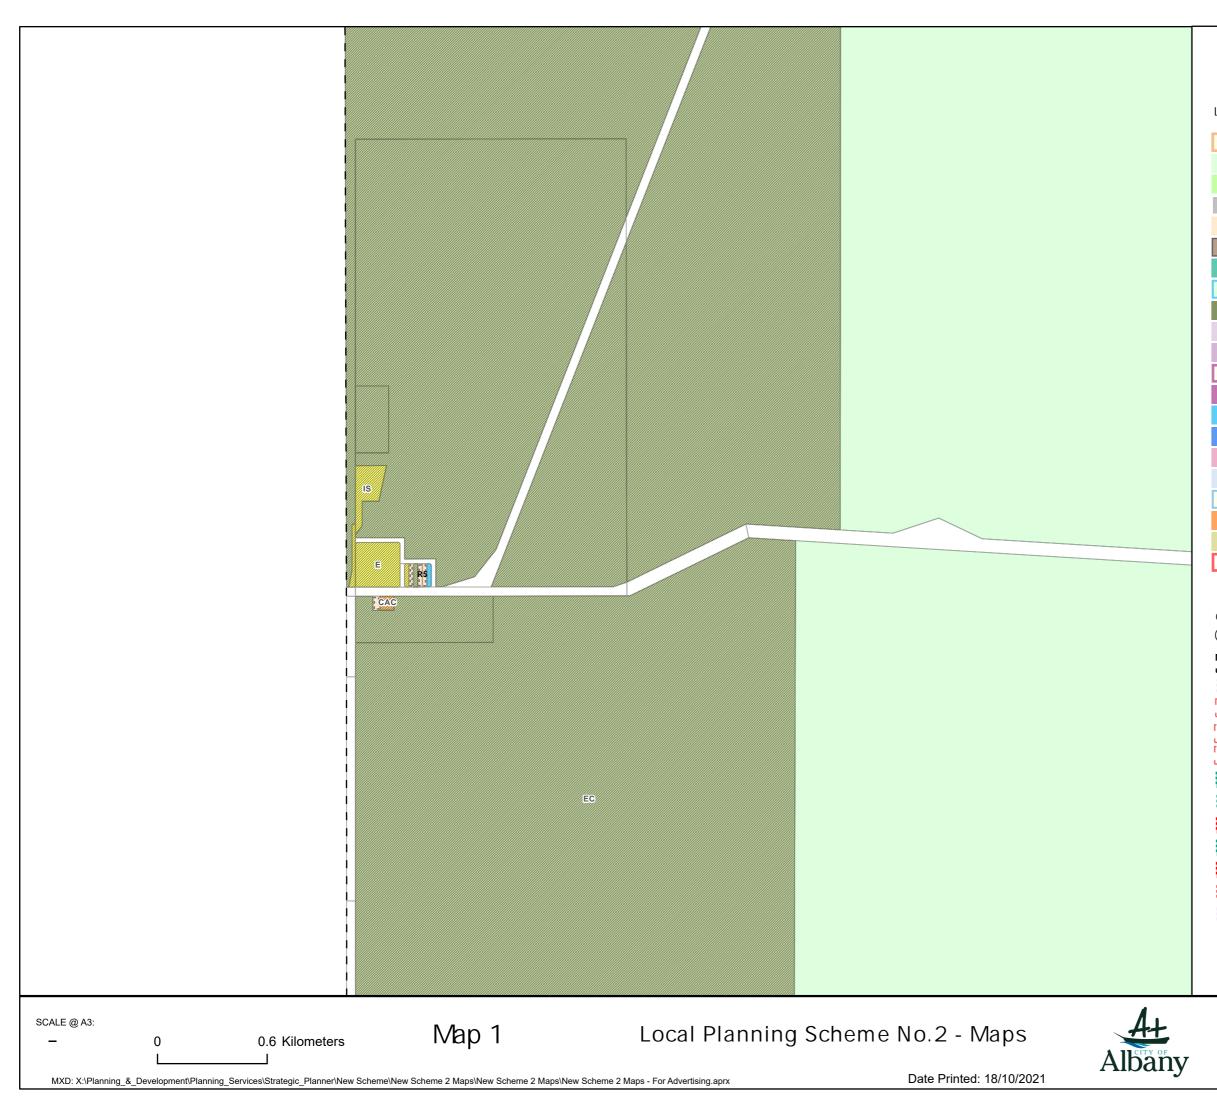

This map has been produced by the City of Albany using data from a range of agencies. The City bears no responsibility for the accuracy of this information and accepts no liability for its use by other parties.

| LOCAL SCHEME ZONES |                            | LOCAL    | SCHEME RESERVES            |
|--------------------|----------------------------|----------|----------------------------|
|                    | Urban development          |          | Local road                 |
|                    | Rural                      |          | Primary Distributor Road   |
|                    | Priority Agriculture       |          | District Distributor Road  |
|                    | Rural Enterprise           | CF       | Cultural Facilities        |
|                    | Residential                | CAC      | Civic and Community        |
|                    | Rural residential          | C        | Cemetery                   |
|                    | Rural small holdings       | DW       | Drainage/Waterway          |
|                    | Rural townsite             | E        | Education                  |
|                    | Environmental Conservation | ES       | Emergency Services         |
|                    | Light industry             | EC       | Environmental Conservation |
|                    | General industry           | GS       | Government Services        |
|                    | Industrial Development     | ¢P/      | Car Park                   |
|                    | Strategic Industry         | <b>H</b> | Heritage                   |
|                    | Commercial                 | MS       | Medical Services           |
|                    | Neighbourhood centre       | POS      | Public Open Space          |
|                    | Mixed use                  | PP       | Public Purposes            |
|                    | Service commercial         | ŔŔ       | Railways                   |
|                    | Regional centre            | R        | Recreational               |
|                    | Tourism                    | SCF      | Social Care Facilities     |
|                    |                            | SPR      | Special Purpose Reserve    |
|                    | Private Community Purposes | //SI///  | Strategic Infrastructure   |
|                    | Special use                | /\\$//   | Infrastructure Services    |

### OTHER CATEGORIES

(see scheme text for additional information)

| r – ۲<br>Scheme Area Boundary        |  |  |  |
|--------------------------------------|--|--|--|
| R20 R-Codes                          |  |  |  |
| A1 Additional Use Reserves           |  |  |  |
| RU Restricted Uses                   |  |  |  |
| A1 Additional Uses                   |  |  |  |
| Albany Airport - SCA1                |  |  |  |
| Public Drinking Water Source - SCA2  |  |  |  |
| Speedway Noise - SCA3                |  |  |  |
| Water Corporation Waste Water - SCA4 |  |  |  |
| Spencer Park Improvement - SCA5      |  |  |  |
| Industrial Buffer - SCA6-9           |  |  |  |
| Development Contribution - SCA10     |  |  |  |
| Coastal Erosion Risk - SCA11-13      |  |  |  |
| Inundation - SCA14-20                |  |  |  |
|                                      |  |  |  |