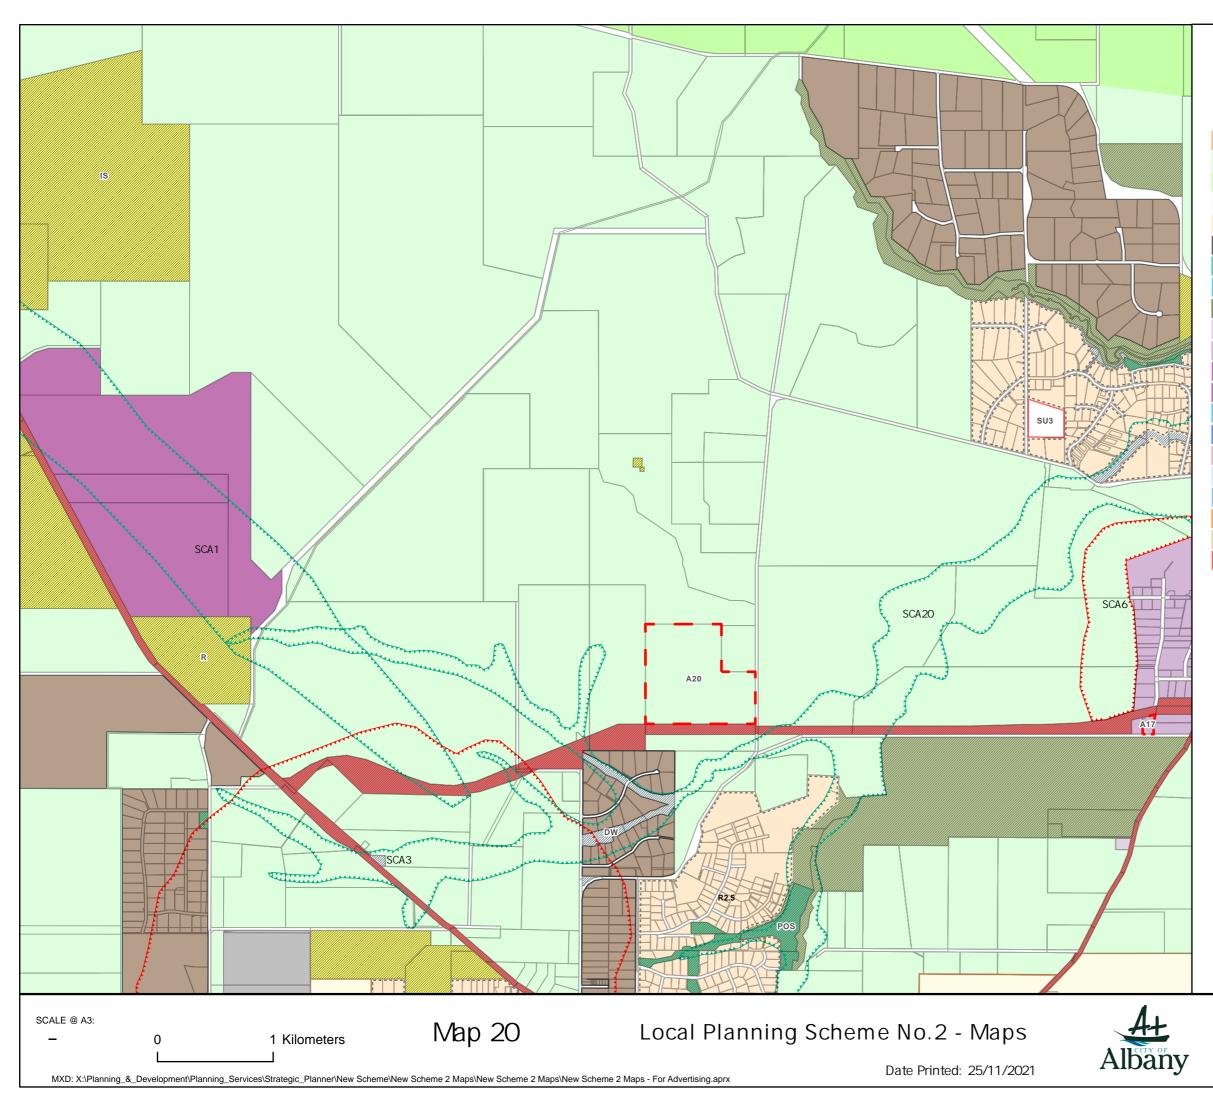

This map has been produced by the City of Albany using data from a range of agencies. The City bears no responsibility for the accuracy of this information and accepts no liability for its use by other parties.

| LOCAL SCHEME ZONES |                            | LOCAL    | SCHEME RESERVES            |
|--------------------|----------------------------|----------|----------------------------|
|                    | Urban development          |          | Local road                 |
|                    | Rural                      |          | Primary Distributor Road   |
|                    | Priority Agriculture       |          | District Distributor Road  |
|                    | Rural Enterprise           | CF       | Cultural Facilities        |
|                    | Residential                | CAC      | Civic and Community        |
|                    | Rural residential          | C        | Cemetery                   |
|                    | Rural small holdings       | DW       | Drainage/Waterway          |
|                    | Rural townsite             | E        | Education                  |
|                    | Environmental Conservation | ES       | Emergency Services         |
|                    | Light industry             | EC       | Environmental Conservation |
|                    | General industry           | GS       | Government Services        |
|                    | Industrial Development     | ¢P/      | Car Park                   |
|                    | Strategic Industry         | <b>H</b> | Heritage                   |
|                    | Commercial                 | MS       | Medical Services           |
|                    | Neighbourhood centre       | POS      | Public Open Space          |
|                    | Mixed use                  | PP       | Public Purposes            |
|                    | Service commercial         | ŔŔ       | Railways                   |
|                    | Regional centre            | R        | Recreational               |
|                    | Tourism                    | SCF      | Social Care Facilities     |
|                    |                            | SPR      | Special Purpose Reserve    |
|                    | Private Community Purposes | //SI///  | Strategic Infrastructure   |
|                    | Special use                | /\\$//   | Infrastructure Services    |

### OTHER CATEGORIES

(see scheme text for additional information)

| r — -          | Scheme Area Boundary                 |
|----------------|--------------------------------------|
| ()<br>[]]      | R20 R-Codes                          |
| г — .<br>с — . | A1 Additional Use Reserves           |
| r — ·          | RU Restricted Uses                   |
| r — .          | A1 Additional Uses                   |
|                | Albany Airport - SCA1                |
|                | Public Drinking Water Source - SCA2  |
|                | Speedway Noise - SCA3                |
| <u> </u>       | Water Corporation Waste Water - SCA4 |
|                | Spencer Park Improvement - SCA5      |
|                | Industrial Buffer - SCA6-9           |
|                | Development Contribution - SCA10     |
|                | Coastal Erosion Risk - SCA11-13      |
|                | Inundation - SCA14-20                |
|                |                                      |