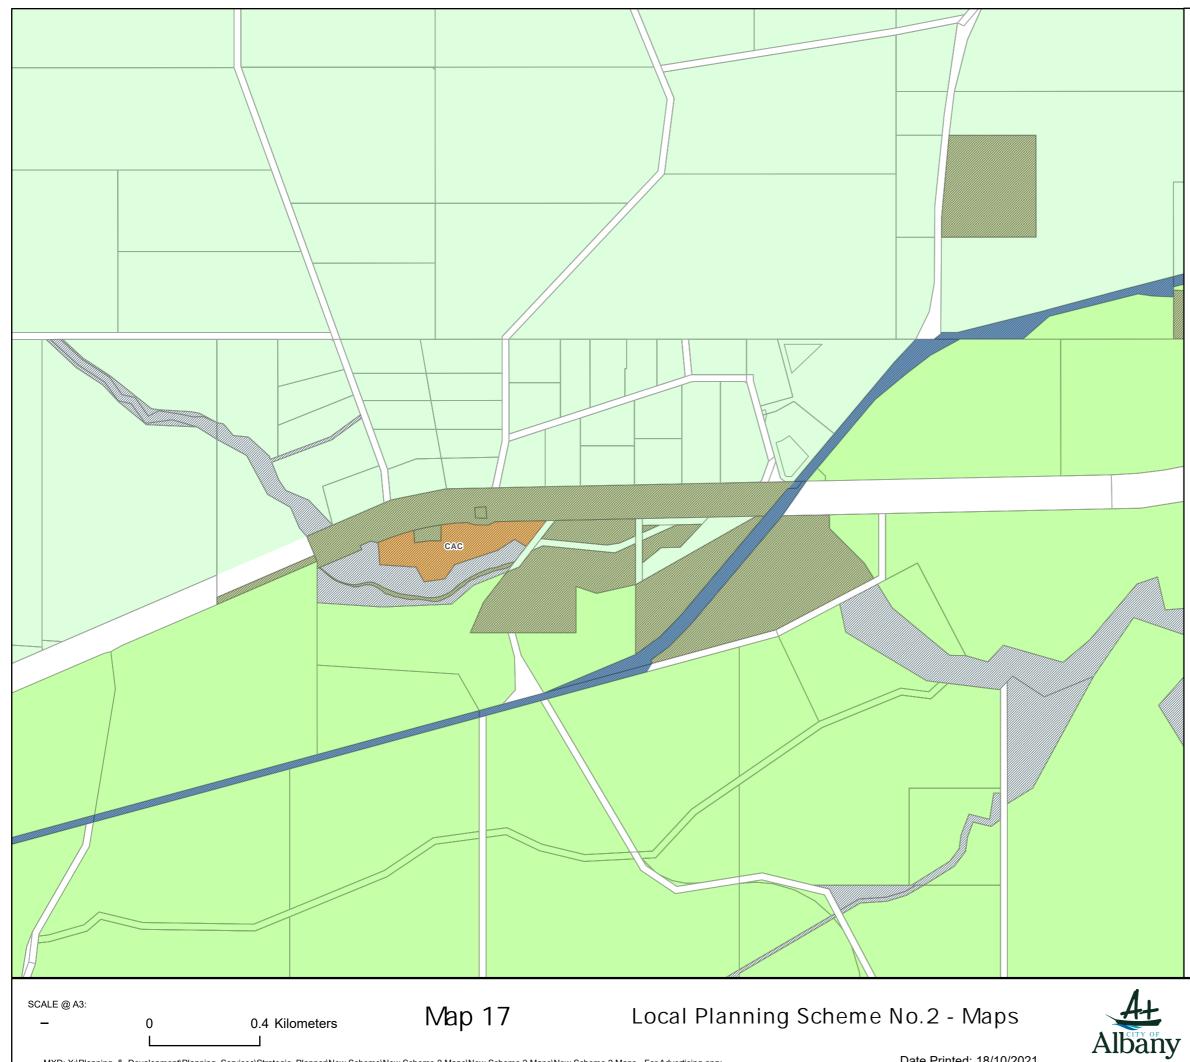

This map has been produced by the City of Albany using data from a range of agencies. The City bears no responsibility for the accuracy of this information and accepts no liability for its use by other parties.

# LEGEND

| LOCAL SCHEME ZONES |                            | LOCAL    | SCHEME RESERVES            |
|--------------------|----------------------------|----------|----------------------------|
|                    | Urban development          |          | Local road                 |
|                    | Rural                      |          | Primary Distributor Road   |
|                    | Priority Agriculture       |          | District Distributor Road  |
|                    | Rural Enterprise           | CF       | Cultural Facilities        |
|                    | Residential                | CAC      | Civic and Community        |
|                    | Rural residential          | C        | Cemetery                   |
|                    | Rural small holdings       | DW       | Drainage/Waterway          |
|                    | Rural townsite             | E        | Education                  |
|                    | Environmental Conservation | ES       | Emergency Services         |
|                    | Light industry             | EC       | Environmental Conservation |
|                    | General industry           | GS       | Government Services        |
|                    | Industrial Development     | ¢P/      | Car Park                   |
|                    | Strategic Industry         | <b>H</b> | Heritage                   |
|                    | Commercial                 | MS       | Medical Services           |
|                    | Neighbourhood centre       | POS      | Public Open Space          |
|                    | Mixed use                  | PP       | Public Purposes            |
|                    | Service commercial         | ŔŔ       | Railways                   |
|                    | Regional centre            | R        | Recreational               |
|                    | Tourism                    | SCF      | Social Care Facilities     |
|                    |                            | SPR      | Special Purpose Reserve    |
|                    | Private Community Purposes | //SI///  | Strategic Infrastructure   |
|                    | Special use                | /\\$//   | Infrastructure Services    |

### OTHER CATEGORIES

(see scheme text for additional information)

| r — -          | Scheme Area Boundary                 |
|----------------|--------------------------------------|
| ()<br>[]]      | R20 R-Codes                          |
| г — .<br>с — . | A1 Additional Use Reserves           |
| r — ·          | RU Restricted Uses                   |
| r — .          | A1 Additional Uses                   |
|                | Albany Airport - SCA1                |
|                | Public Drinking Water Source - SCA2  |
|                | Speedway Noise - SCA3                |
| <u> </u>       | Water Corporation Waste Water - SCA4 |
|                | Spencer Park Improvement - SCA5      |
|                | Industrial Buffer - SCA6-9           |
|                | Development Contribution - SCA10     |
|                | Coastal Erosion Risk - SCA11-13      |
|                | Inundation - SCA14-20                |
|                |                                      |