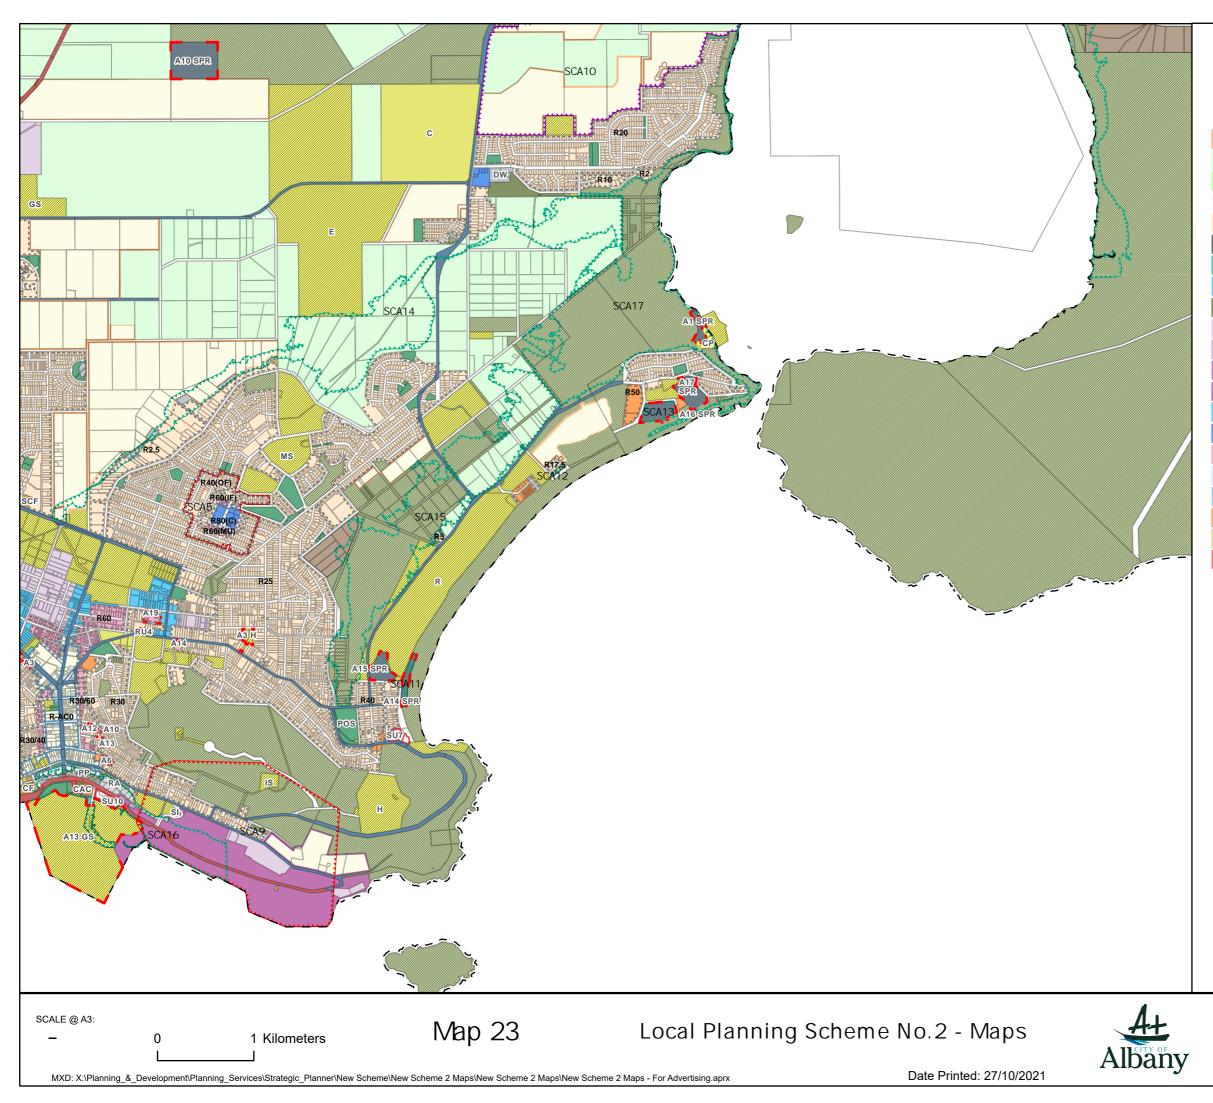

This map has been produced by the City of Albany using data from a range of agencies. The City bears no responsibility for the accuracy of this information and accepts no liability for its use by other parties.

| LOCAL SCHEME ZONES |                            | LOCAL    | SCHEME RESERVES            |
|--------------------|----------------------------|----------|----------------------------|
|                    | Urban development          |          | Local road                 |
|                    | Rural                      |          | Primary Distributor Road   |
|                    | Priority Agriculture       |          | District Distributor Road  |
|                    | Rural Enterprise           | CF       | Cultural Facilities        |
|                    | Residential                | CAC      | Civic and Community        |
|                    | Rural residential          | C        | Cemetery                   |
|                    | Rural small holdings       | DW       | Drainage/Waterway          |
|                    | Rural townsite             | E        | Education                  |
|                    | Environmental Conservation | ES       | Emergency Services         |
|                    | Light industry             | EC       | Environmental Conservation |
|                    | General industry           | GS       | Government Services        |
|                    | Industrial Development     | ¢P/      | Car Park                   |
|                    | Strategic Industry         | <b>H</b> | Heritage                   |
|                    | Commercial                 | MS       | Medical Services           |
|                    | Neighbourhood centre       | POS      | Public Open Space          |
|                    | Mixed use                  | PP       | Public Purposes            |
|                    | Service commercial         | ŔŔ       | Railways                   |
|                    | Regional centre            | R        | Recreational               |
|                    | Tourism                    | SCF      | Social Care Facilities     |
|                    |                            | SPR      | Special Purpose Reserve    |
|                    | Private Community Purposes | //SI///  | Strategic Infrastructure   |
|                    | Special use                | /\\$//   | Infrastructure Services    |

### OTHER CATEGORIES

(see scheme text for additional information)

| r – ۲<br>Scheme Area Boundary        |  |  |  |
|--------------------------------------|--|--|--|
| R20 R-Codes                          |  |  |  |
| A1 Additional Use Reserves           |  |  |  |
| RU Restricted Uses                   |  |  |  |
| A1 Additional Uses                   |  |  |  |
| Albany Airport - SCA1                |  |  |  |
| Public Drinking Water Source - SCA2  |  |  |  |
| Speedway Noise - SCA3                |  |  |  |
| Water Corporation Waste Water - SCA4 |  |  |  |
| Spencer Park Improvement - SCA5      |  |  |  |
| Industrial Buffer - SCA6-9           |  |  |  |
| Development Contribution - SCA10     |  |  |  |
| Coastal Erosion Risk - SCA11-13      |  |  |  |
| Inundation - SCA14-20                |  |  |  |
|                                      |  |  |  |