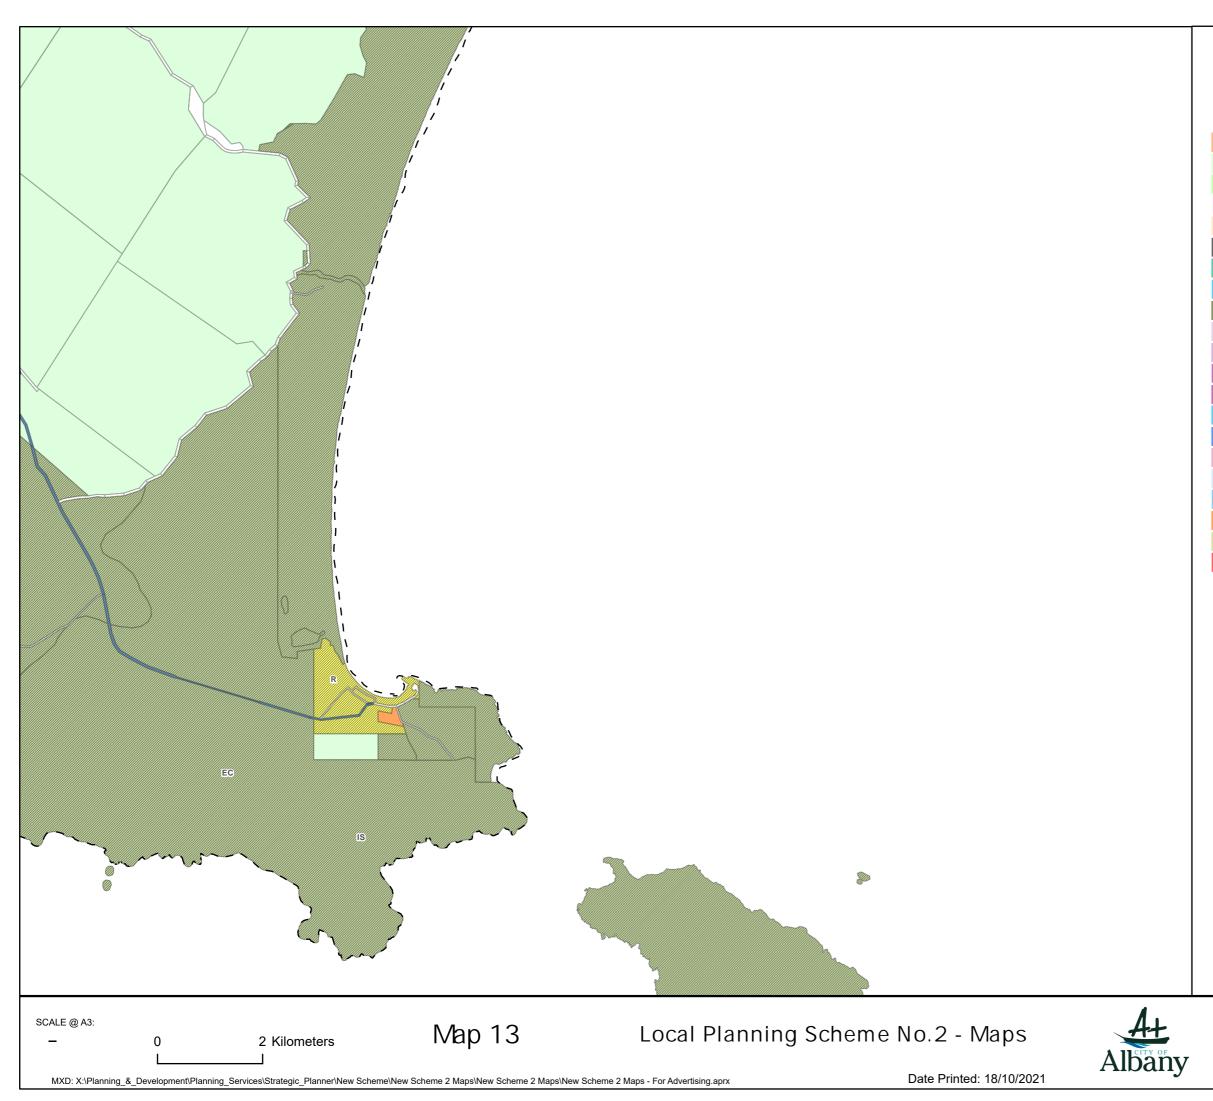

This map has been produced by the City of Albany using data from a range of agencies. The City bears no responsibility for the accuracy of this information and accepts no liability for its use by other parties.

| LOCAL SCHEME ZONES |                            | LOCAL    | SCHEME RESERVES            |
|--------------------|----------------------------|----------|----------------------------|
|                    | Urban development          |          | Local road                 |
|                    | Rural                      |          | Primary Distributor Road   |
|                    | Priority Agriculture       |          | District Distributor Road  |
|                    | Rural Enterprise           | CF       | Cultural Facilities        |
|                    | Residential                | CAC      | Civic and Community        |
|                    | Rural residential          | C        | Cemetery                   |
|                    | Rural small holdings       | DW       | Drainage/Waterway          |
|                    | Rural townsite             | E        | Education                  |
|                    | Environmental Conservation | ES       | Emergency Services         |
|                    | Light industry             | EC       | Environmental Conservation |
|                    | General industry           | GS//     | Government Services        |
|                    | Industrial Development     | /CP//    | Car Park                   |
|                    | Strategic Industry         | <i></i>  | Heritage                   |
|                    | Commercial                 | MS       | Medical Services           |
|                    | Neighbourhood centre       | POS      | Public Open Space          |
|                    | Mixed use                  |          | Public Purposes            |
|                    | Service commercial         | /RA//    | Railways                   |
|                    | Regional centre            | <b>R</b> | Recreational               |
|                    | Tourism                    | SCF      | Social Care Facilities     |
|                    | Private Community Purposes | SPR      | Special Purpose Reserve    |
|                    | Special use                | //SV///  | Strategic Infrastructure   |
|                    | special use                | //X\$/// | Infrastructure Services    |

### OTHER CATEGORIES

(see scheme text for additional information)

| r —<br>L — | Scheme Area Boundary                 |
|------------|--------------------------------------|
| []]]       | R20 R-Codes                          |
| г —<br>с _ | A1 Additional Use Reserves           |
| ·          | RU Restricted Uses                   |
|            | A1 Additional Uses                   |
|            | Albany Airport - SCA1                |
|            | Public Drinking Water Source - SCA2  |
|            | Speedway Noise - SCA3                |
|            | Water Corporation Waste Water - SCA4 |
|            | Spencer Park Improvement - SCA5      |
|            | Industrial Buffer - SCA6-9           |
|            | Development Contribution - SCA10     |
|            | Coastal Erosion Risk - SCA11-13      |
|            | Inundation - SCA14-20                |
|            |                                      |