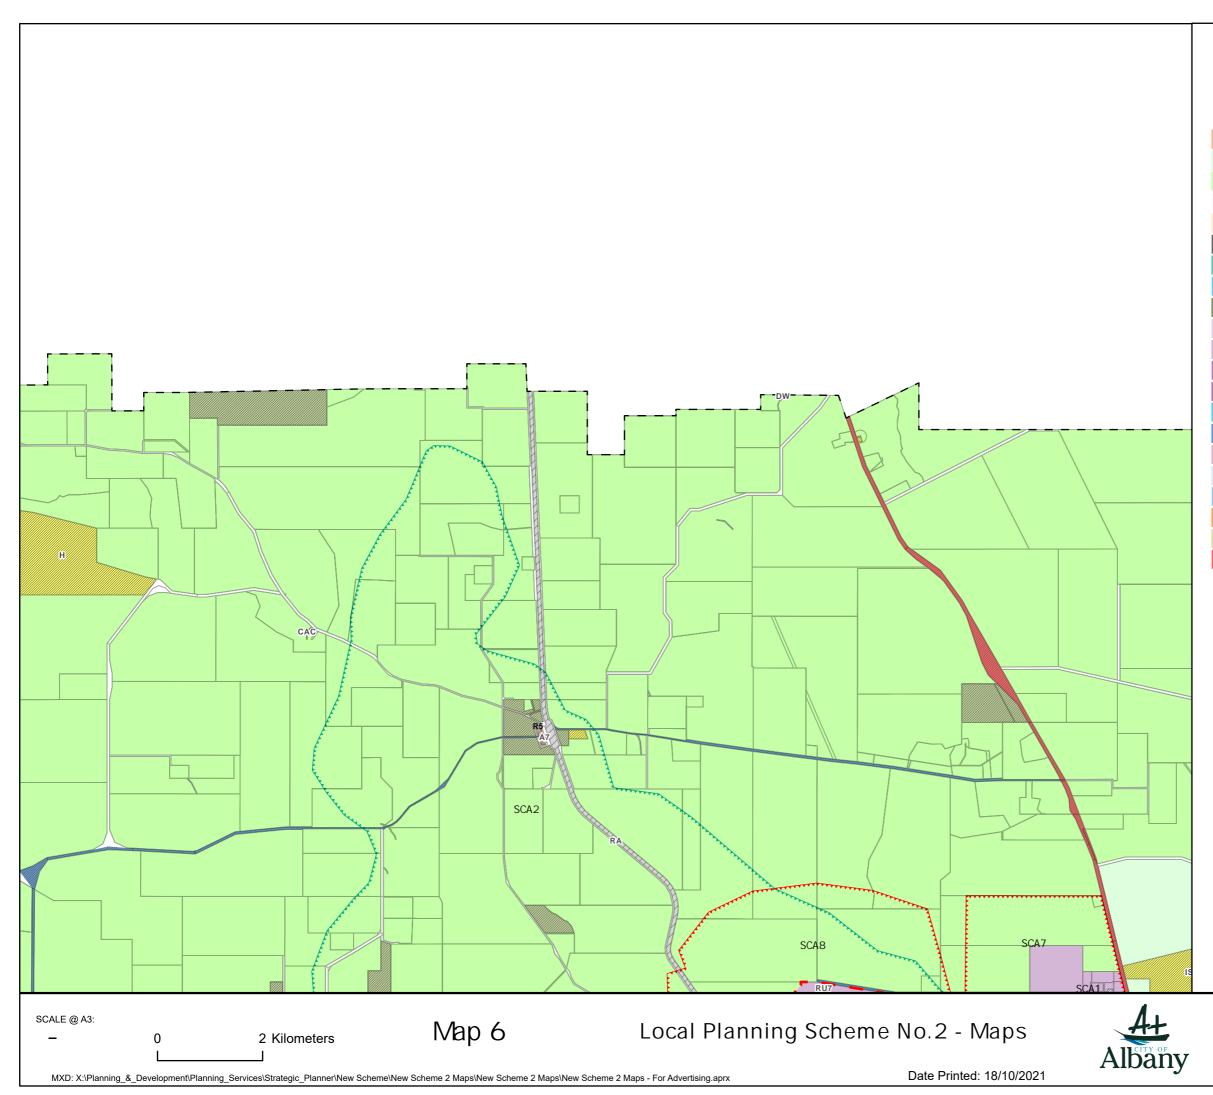

This map has been produced by the City of Albany using data from a range of agencies. The City bears no responsibility for the accuracy of this information and accepts no liability for its use by other parties.

| LOCAL SCHEME ZONES |                            | LOCAL    | SCHEME RESERVES            |
|--------------------|----------------------------|----------|----------------------------|
|                    | Urban development          |          | Local road                 |
|                    | Rural                      |          | Primary Distributor Road   |
|                    | Priority Agriculture       |          | District Distributor Road  |
|                    | Rural Enterprise           | CF       | Cultural Facilities        |
|                    | Residential                | CAC      | Civic and Community        |
|                    | Rural residential          | C        | Cemetery                   |
|                    | Rural small holdings       | DW       | Drainage/Waterway          |
|                    | Rural townsite             | E        | Education                  |
|                    | Environmental Conservation | ES       | Emergency Services         |
|                    | Light industry             | EC       | Environmental Conservation |
|                    | General industry           | GS       | Government Services        |
|                    | Industrial Development     | ¢P/      | Car Park                   |
|                    | Strategic Industry         | <b>H</b> | Heritage                   |
|                    | Commercial                 | MS       | Medical Services           |
|                    | Neighbourhood centre       | POS      | Public Open Space          |
|                    | Mixed use                  | PP       | Public Purposes            |
|                    | Service commercial         | ŔŔ       | Railways                   |
|                    | Regional centre            | R        | Recreational               |
|                    | Tourism                    | SCF      | Social Care Facilities     |
|                    |                            | SPR      | Special Purpose Reserve    |
|                    | Private Community Purposes | //SI///  | Strategic Infrastructure   |
|                    | Special use                | /\\$//   | Infrastructure Services    |

### OTHER CATEGORIES

(see scheme text for additional information)

| r – ۲<br>Scheme Area Boundary        |  |  |  |
|--------------------------------------|--|--|--|
| R20 R-Codes                          |  |  |  |
| A1 Additional Use Reserves           |  |  |  |
| RU Restricted Uses                   |  |  |  |
| A1 Additional Uses                   |  |  |  |
| Albany Airport - SCA1                |  |  |  |
| Public Drinking Water Source - SCA2  |  |  |  |
| Speedway Noise - SCA3                |  |  |  |
| Water Corporation Waste Water - SCA4 |  |  |  |
| Spencer Park Improvement - SCA5      |  |  |  |
| Industrial Buffer - SCA6-9           |  |  |  |
| Development Contribution - SCA10     |  |  |  |
| Coastal Erosion Risk - SCA11-13      |  |  |  |
| Inundation - SCA14-20                |  |  |  |
|                                      |  |  |  |