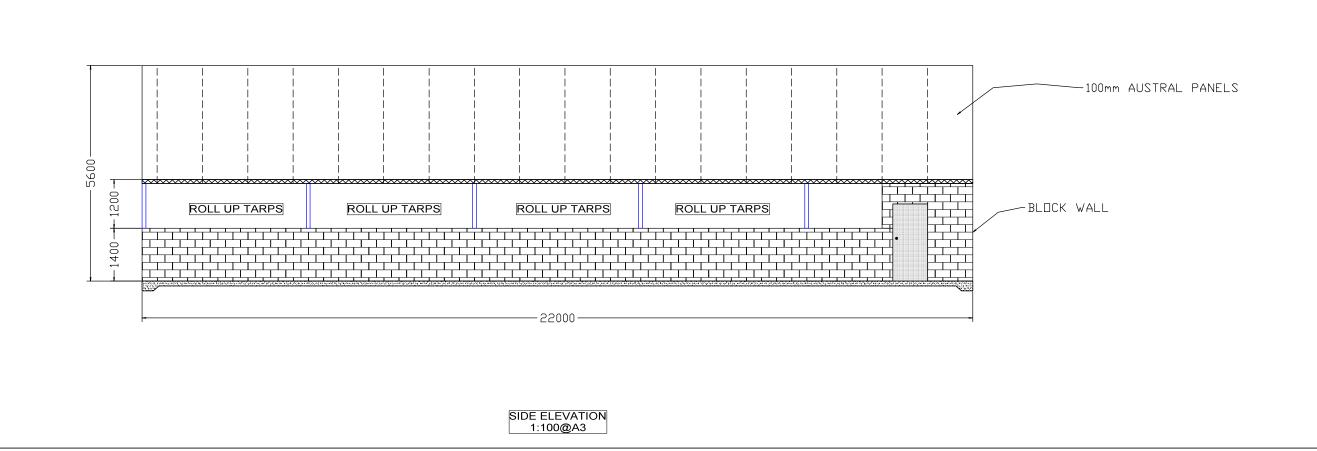

# SIDE ELEVATION 1:200@A3

| PROJECT  MARBELUPORK - 71 SOUTH STREET, REMOND | EXISTING FARROWING SHED BUILT 2011 |           |      | BUILDER | JOB #<br>0000     |          |         |                  |
|------------------------------------------------|------------------------------------|-----------|------|---------|-------------------|----------|---------|------------------|
|                                                |                                    | 9/10/2018 | SIZE | A3      | SCALE<br>AS NOTED | DRAWN DI | N REV 0 | SHEET No<br>MP16 |