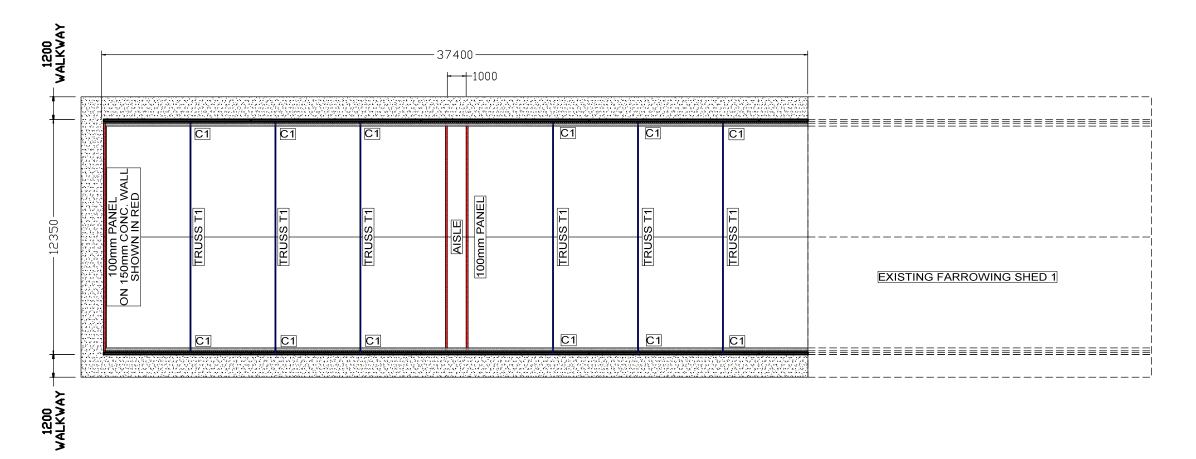

EXISTING FARROWING SHED BUILT 2011 1:200@A3

| PROJECT MARBELUPORK - 71 SOUTH STREET, REMOND |  | TITLE | EXISTING FARROWING SH<br>BUILT 2011 | HED  |    | BUILDER           | BUILDER J BUNN |       |                  |  |
|-----------------------------------------------|--|-------|-------------------------------------|------|----|-------------------|----------------|-------|------------------|--|
| <u>C1</u>                                     |  |       | DATE 9/10/2018                      | SIZE | A3 | SCALE<br>AS NOTED | DRAWN DN       | REV 0 | SHEET No<br>MP15 |  |