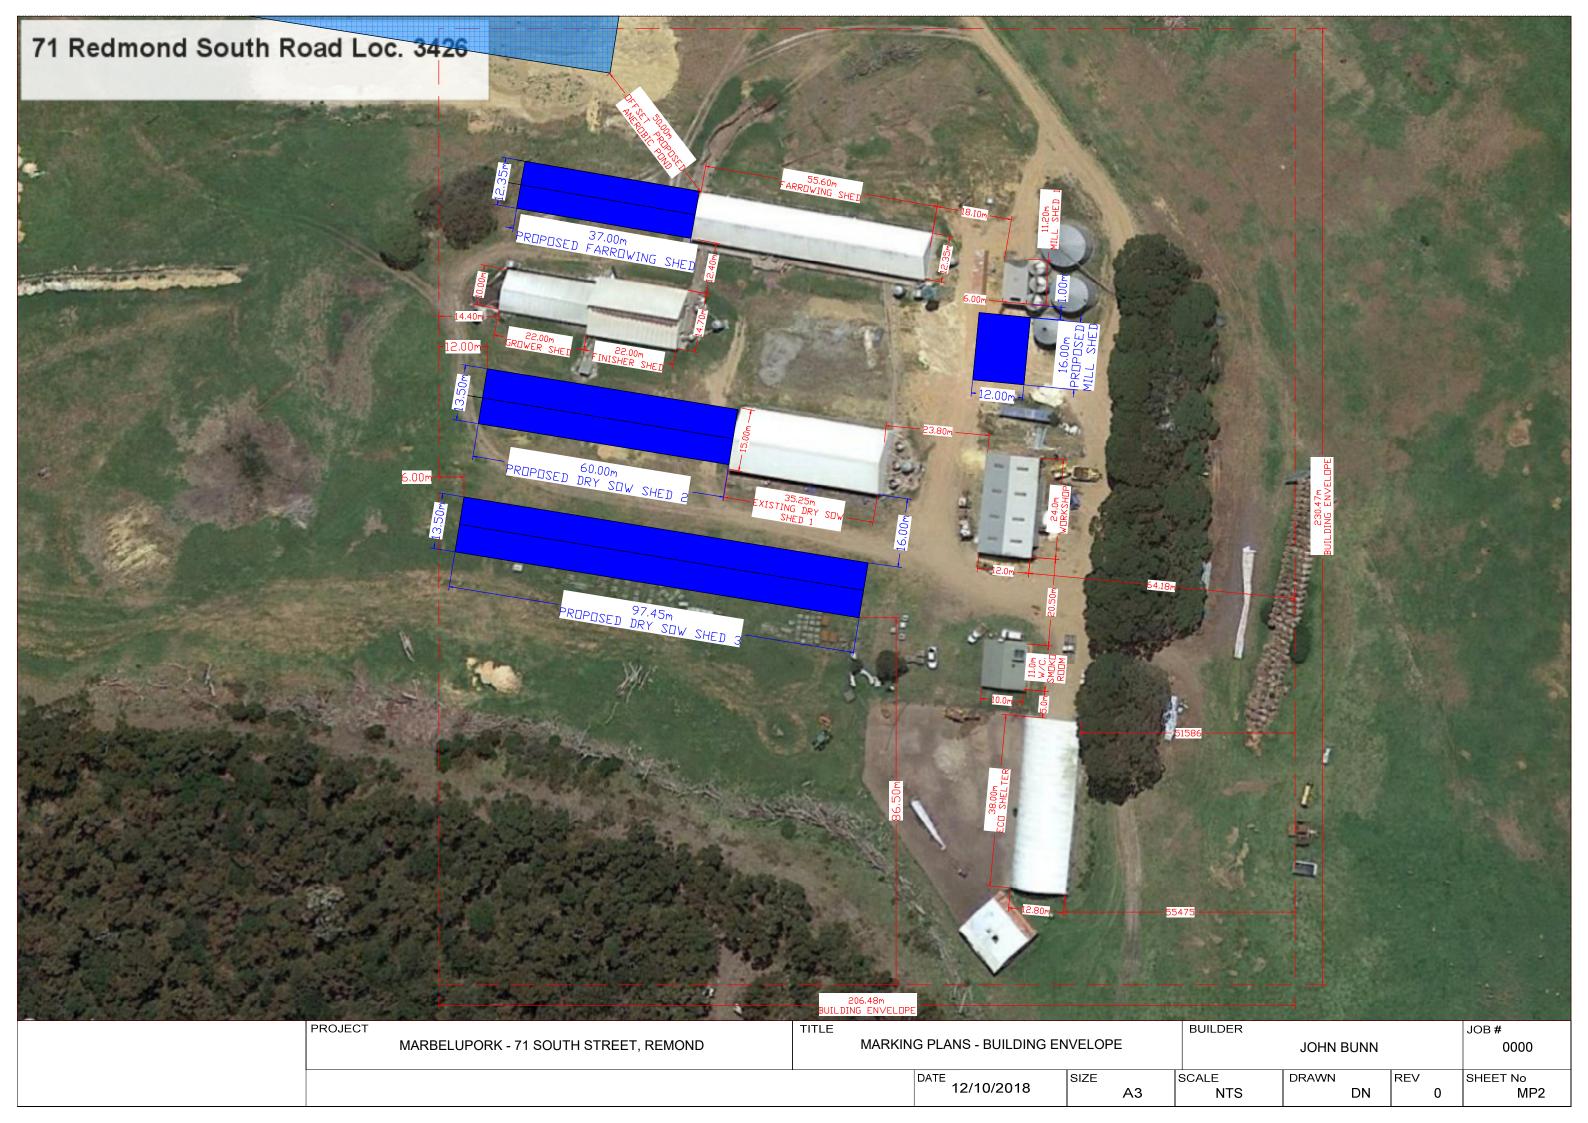

WORKSHOP PLAN VIEW BUILT 1998 1:100@A3

| PROJECT  MARBELUPORK - 71 SOUTH STREET, REMOND | TITLE | EXISTING WORKSHOP S<br>BUILT 1998 | BUILDER<br>R TWEDDLE |                   |          | JOB#<br>0000 |              |
|------------------------------------------------|-------|-----------------------------------|----------------------|-------------------|----------|--------------|--------------|
|                                                |       | DATE 19/8/2018                    | SIZE A3              | SCALE<br>1:100@A3 | DRAWN DN | REV<br>0     | SHEET No MP3 |







SECTION A-A 1:50@A3

- 12000 -

| PROJECT  MARBELUPORK - 71 SOUTH STREET, REMOND | TITLE | KISTING WORKSHOP SH<br>BUILT 1998 | IED        | BUILDER          | R TWEDDLE |       | JOB#<br>0000    |
|--------------