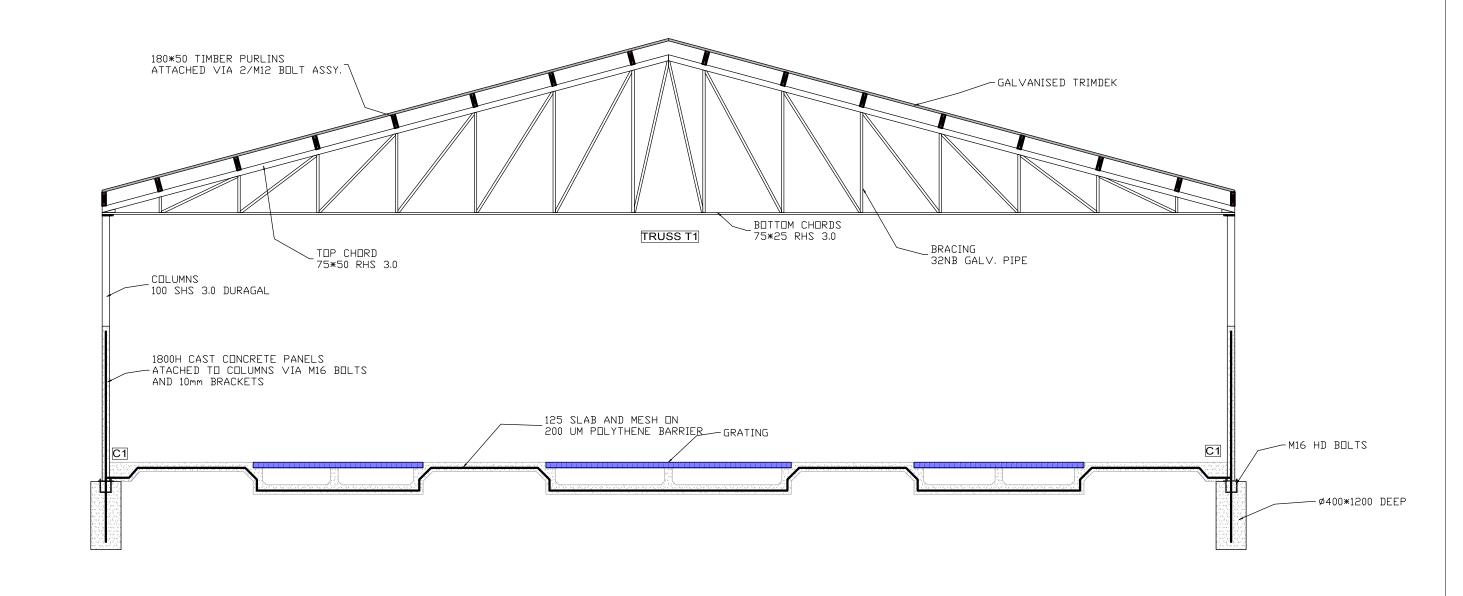

SECTION A-A 1:50@A3

- 12000 -

| PROJECT  MARBELUPORK - 71 SOUTH STREET, REMOND | TITLE | KISTING WORKSHOP SH<br>BUILT 1998 | IED        | BUILDER          | R TWEDDLE |       | JOB#<br>0000    |
|------------------------------------------------|-------|-----------------------------------|------------|------------------|-----------|-------|-----------------|
|                                                |       | DATE 19/8/2018                    | SIZE<br>A3 | SCALE<br>1:50@A3 | DRAWN DN  | REV 0 | SHEET No<br>MP4 |