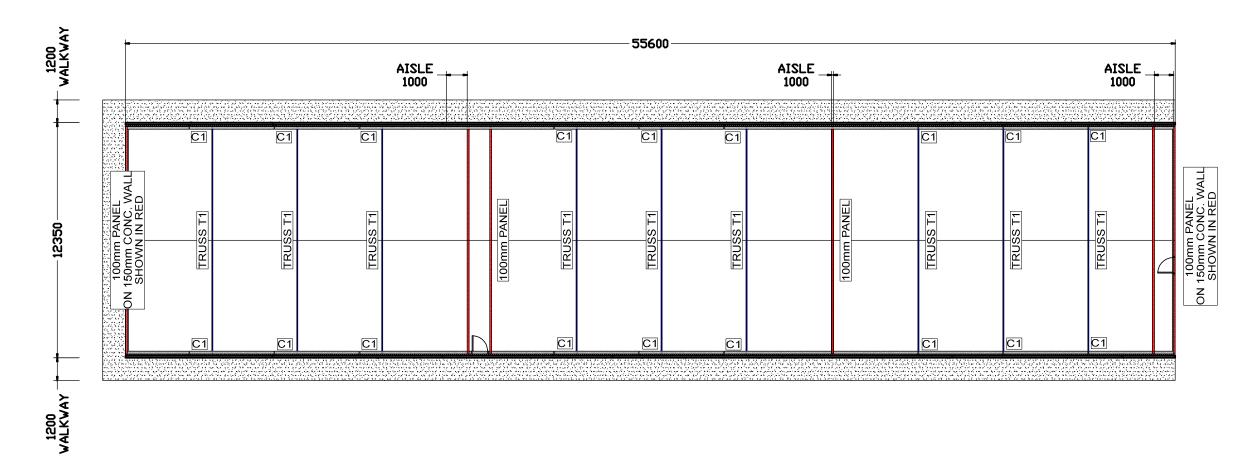

EXISTING FARROWING SHED BUILT 2011 1:200@A3

| PROJECT MARBELUPORK - 71 SOUTH STREET, REMOND |  | TITLE | EXISTING FARROWING SH<br>BUILT 2011 | HED  |    | BUILDER           | BUILDER J BUNN |       |                  |  |
|-----------------------------------------------|--|-------|-------------------------------------|------|----|-------------------|----------------|-------|------------------|--|
| <u>C1</u>                                     |  |       | DATE 9/10/2018                      | SIZE | A3 | SCALE<br>AS NOTED | DRAWN DN       | REV 0 | SHEET No<br>MP15 |  |

# SIDE ELEVATION 1:200@A3

| PROJECT  MARBELUPORK - 71 SOUTH STREET, REMOND | EXISTING FARROWING SHED BUILT 2011 |           |      | BUILDER | JOB #<br>0000     |          |         |                  |
|------------------------------------------------|------------------------------------|-----------|------|---------|-------------------|----------|---------|------------------|
|                                                |                                    | 9/10/2018 | SIZE | A3      | SCALE<br>AS NOTED | DRAWN DI | N REV 0 | SHEET No<br>MP16 |