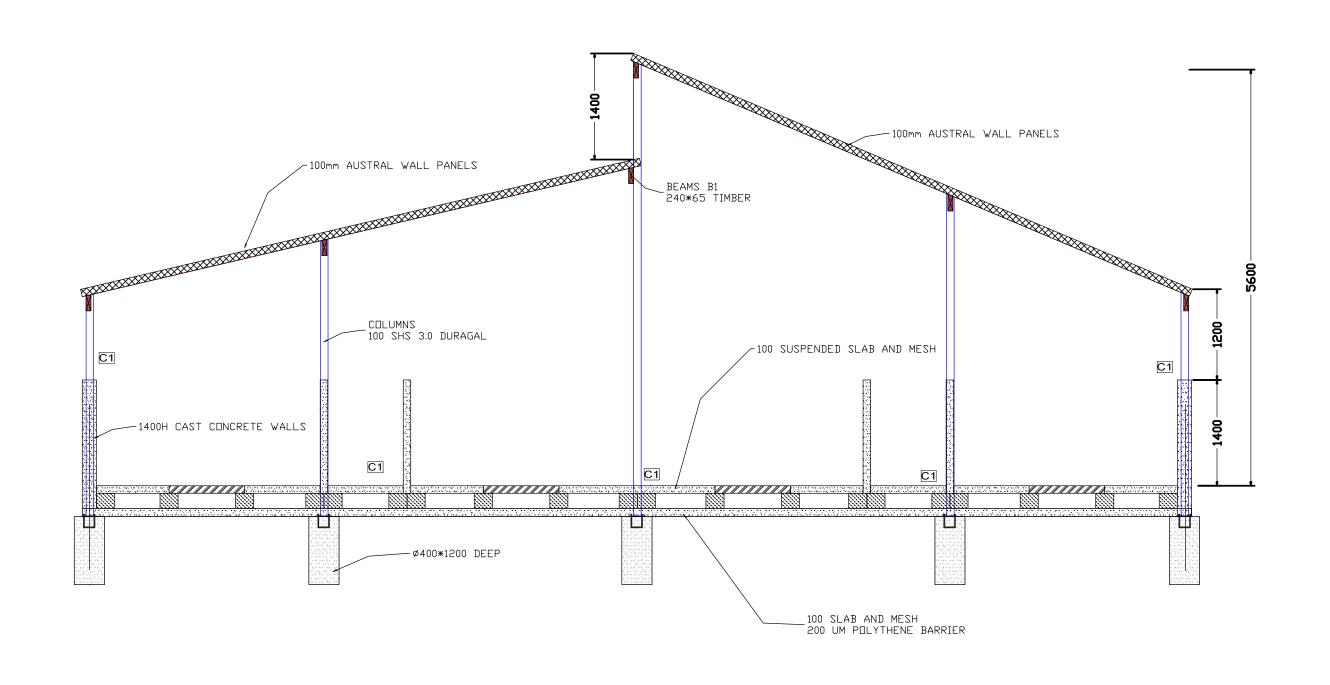

### EXISTING FINISHER SHED SECTION VIEW 1:50@A3

| PROJECT | MARBELUPORK - 71 SOUTH STREET, REMOND | EXISTING FINISHER SHED BUILT 1990  BUILDER J BUNN |                |            |                   |          | JOB #<br>0000 |                  |
|---------|---------------------------------------|---------------------------------------------------|----------------|------------|-------------------|----------|---------------|------------------|
|         |                                       |                                                   | DATE 9/10/2018 | SIZE<br>A3 | SCALE<br>AS NOTED | DRAWN DN | REV 0         | SHEET No<br>MP20 |