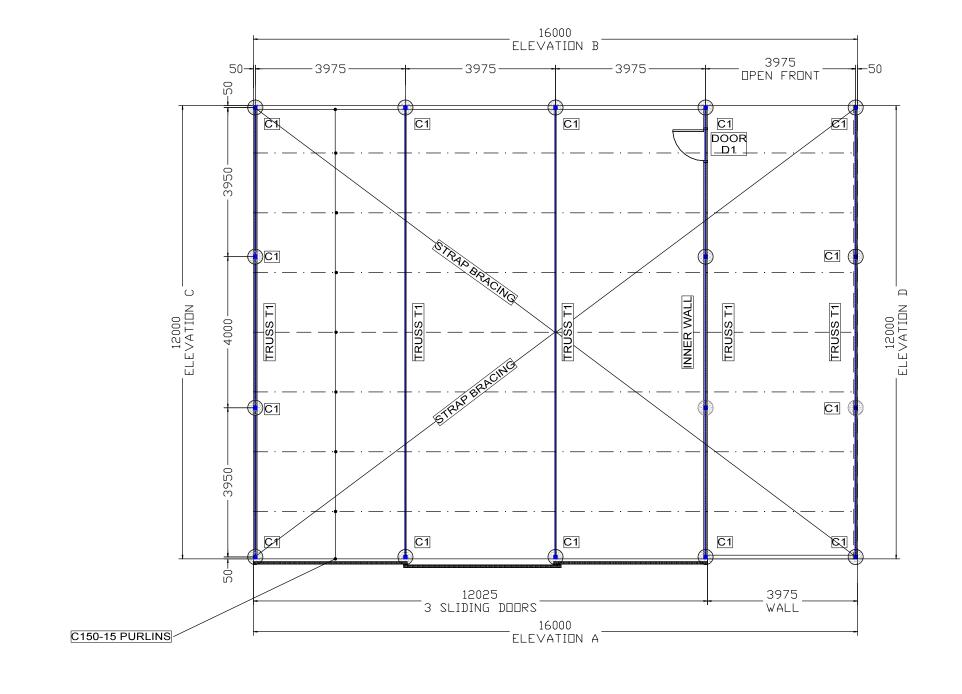

WORKSHOP PLAN VIEW BUILT 1998 1:100@A3

| PROJECT  MARBELUPORK - 71 SOUTH STREET, REMOND | TITLE | EXISTING WORKSHOP S<br>BUILT 1998 | BUILDER<br>R TWEDDLE |                   |          | JOB#<br>0000 |              |
|------------------------------------------------|-------|-----------------------------------|----------------------|-------------------|----------|--------------|--------------|
|                                                |       | DATE 19/8/2018                    | SIZE A3              | SCALE<br>1:100@A3 | DRAWN DN | REV<br>0     | SHEET No MP3 |