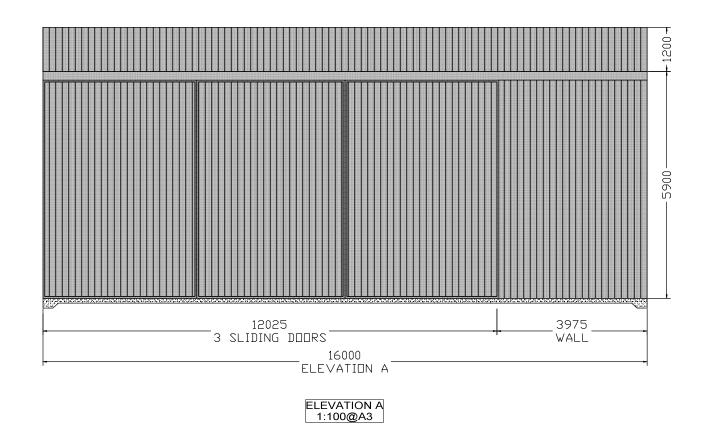

ELEVATION A BUILT 1998 1:100@A3

ELEVATION B BUILT 1998 1:100@A3

| PROJECT  MARBELUPORK - 71 SOUTH STREET, REMOND | TITLE   E> | BUILDER        | R TWEDDLE  |                   |          |       |                 |
|------------------------------------------------|------------|----------------|------------|-------------------|----------|-------|-----------------|
|                                                |            | DATE 19/8/2018 | SIZE<br>A3 | SCALE<br>1:100@A3 | DRAWN DN | REV 0 | SHEET No<br>MP5 |