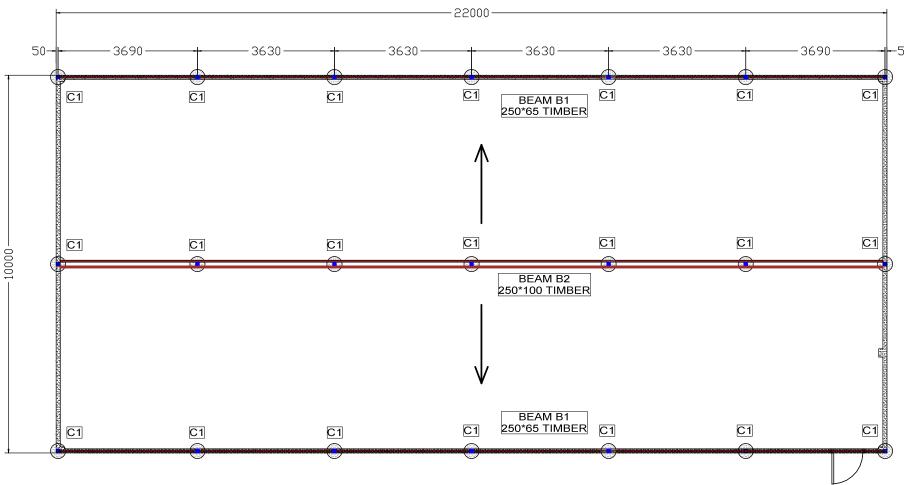

EXISTING GROWER SHED BUILT 1990 1:100@A3

| PROJECT  MARBELUPORK - 71 SOUTH STREET, REMOND | TITLE | EXISTING GROWER SHE<br>BUILT 1990 | ED   |    | BUILDER           | J BUNN   |       | JOB #<br>0000    |
|------------------------------------------------|-------|-----------------------------------|------|----|-------------------|----------|-------|------------------|
|                                                |       | 10/10/2018                        | SIZE | A3 | SCALE<br>AS NOTED | DRAWN DN | REV 0 | SHEET No<br>MP21 |