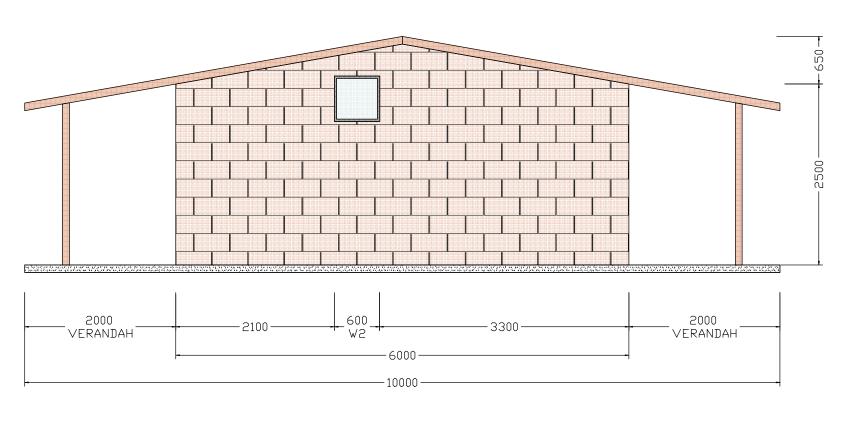

ELEVATION C BUILT 1998 1:100@A3

ELEVATION D BUILT 1998 1:100@A3

| PROJE | CT<br>MARBELUPORK - 71 SOUTH STREET, REMOND | TITLE | EXISTING WORKSHOP SHED BUILT 1998 |         |                   | BUILDER R TWEDDLE |       |                 |
|-------|---------------------------------------------|-------|-----------------------------------|---------|-------------------|-------------------|-------|-----------------|
|       |                                             | 1     | DATE 19/8/2018                    | SIZE A3 | SCALE<br>1:100@A3 | DRAWN DN          | REV 0 | SHEET No<br>MP6 |