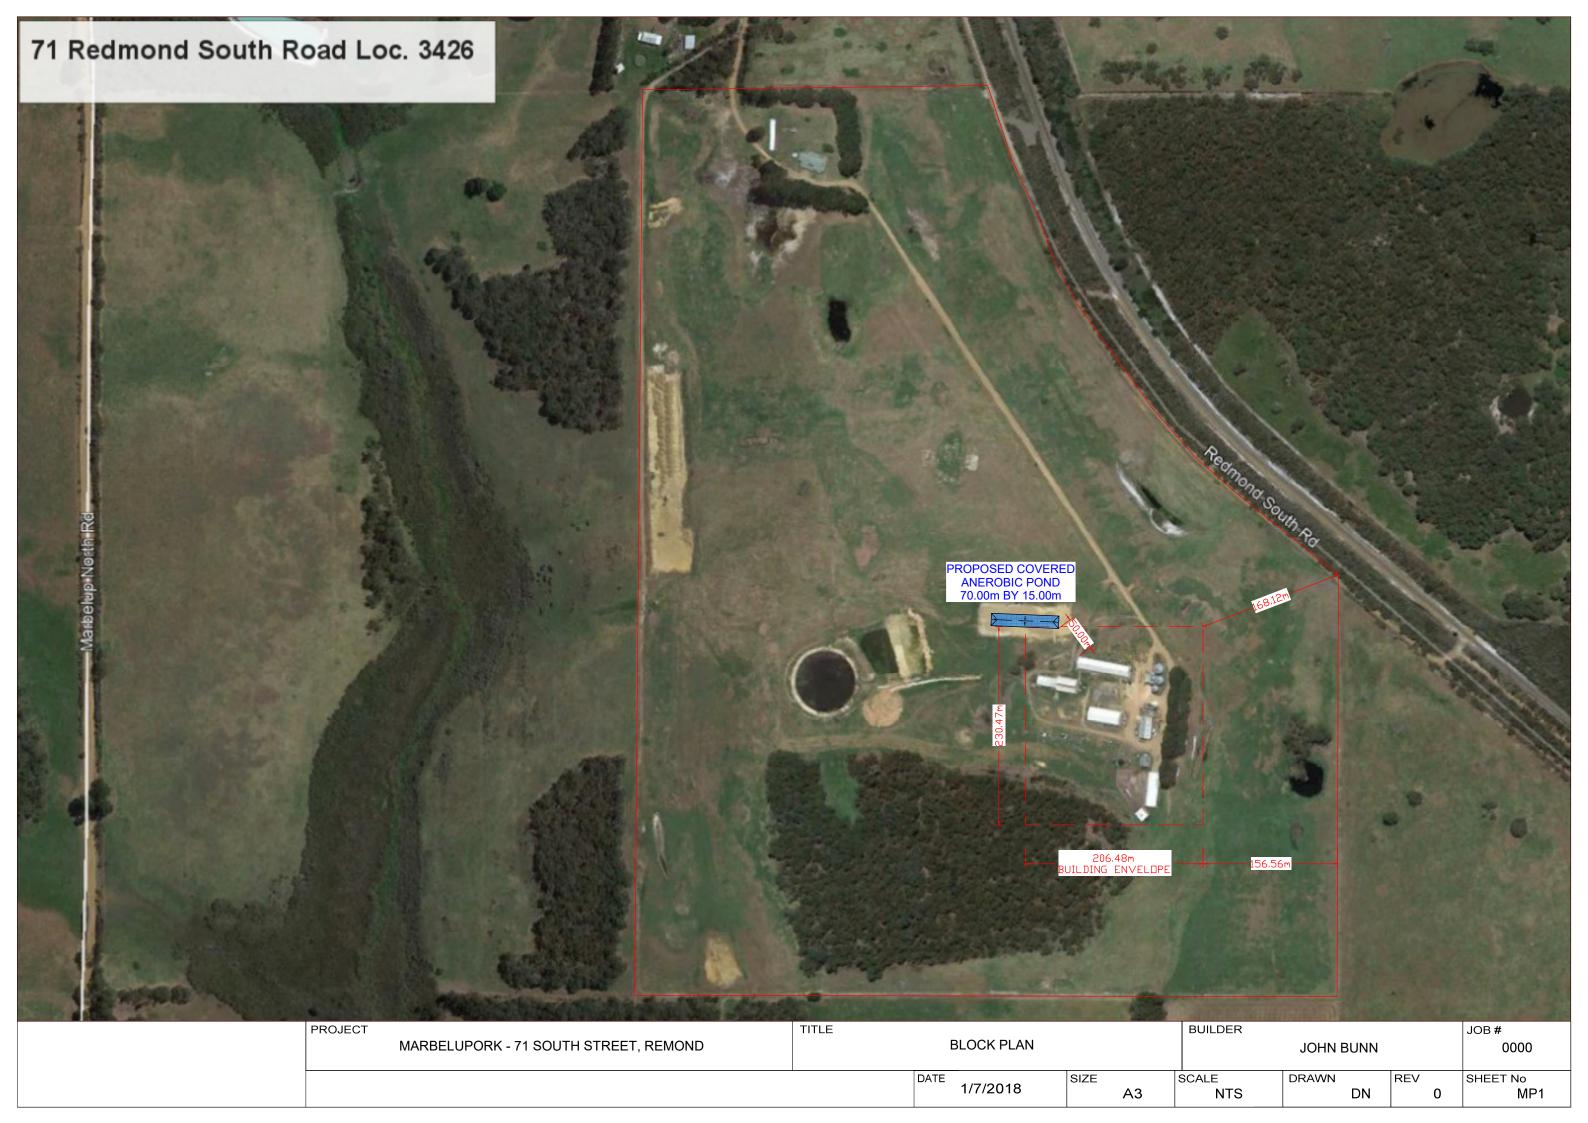

WORKSHOP PLAN VIEW BUILT 1998 1:100@A3

| PROJECT  MARBELUPORK - 71 SOUTH STREET, REMOND | TITLE | EXISTING WORKSHOP S<br>BUILT 1998 | BUILDER<br>R TWEDDLE |                   |          | JOB#<br>0000 |              |
|------------------------------------------------|-------|-----------------------------------|----------------------|-------------------|----------|--------------|--------------|
|                                                |       | DATE 19/8/2018                    | SIZE A3              | SCALE<br>1:100@A3 | DRAWN DN | REV<br>0     | SHEET No MP3 |







SECTION A-A 1:50@A3

- 12000 -

| PROJECT  MARBELUPORK - 71 SOUTH STREET, REMOND | TITLE | KISTING WORKSHOP SH<br>BUILT 1998 | IED        | BUILDER          | R TWEDDLE |       | JOB#<br>0000    |
|------------