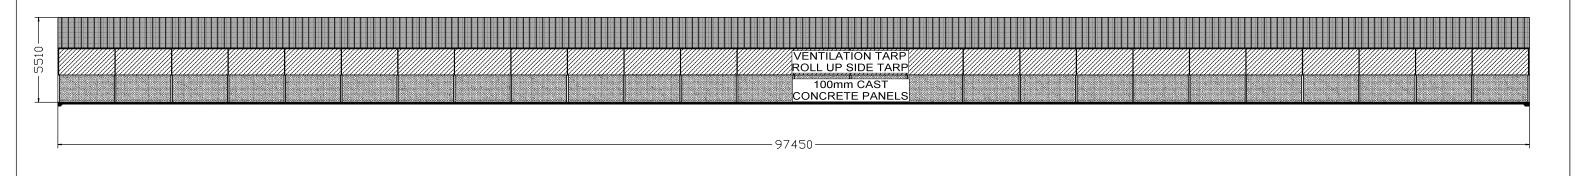

MP28

PROJECT

MARBELUPORK - 71 SOUTH STREET, REMOND

ELEVATION C 1:100@A3

| ELEVATION D |
|-------------|
| 1:100@A3    |
|             |

| PROJECT  MARBELUPORK - 71 SOUTH STREET, REMOND | TITLE | PROPOSED MILL SHED | 0 2     | BUILDER           | J BUNN   |       | JOB#<br>0000     |
|------------------------------------------------|-------|--------------------|---------|-------------------|----------|-------|------------------|
|                                                |       | DATE 13/10/2018    | SIZE A3 | SCALE<br>AS NOTED | DRAWN DN | REV 0 | SHEET No<br>MP30 |