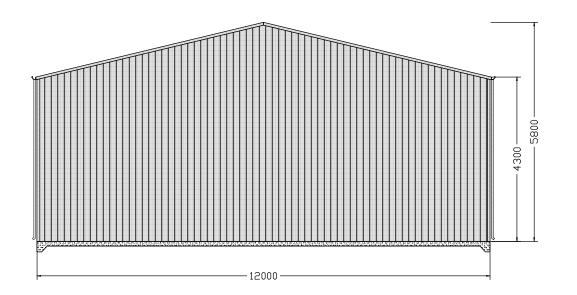

SECTION A-A 1:50@A3

- 12000 -

| PROJECT  MARBELUPORK - 71 SOUTH STREET, REMOND | TITLE | KISTING WORKSHOP SH<br>BUILT 1998 | IED        | BUILDER          | R TWEDDLE |       | JOB#<br>0000    |
|------------------------------------------------|-------|-----------------------------------|------------|------------------|-----------|-------|-----------------|
|                                                |       | DATE 19/8/2018                    | SIZE<br>A3 | SCALE<br>1:50@A3 | DRAWN DN  | REV 0 | SHEET No<br>MP4 |