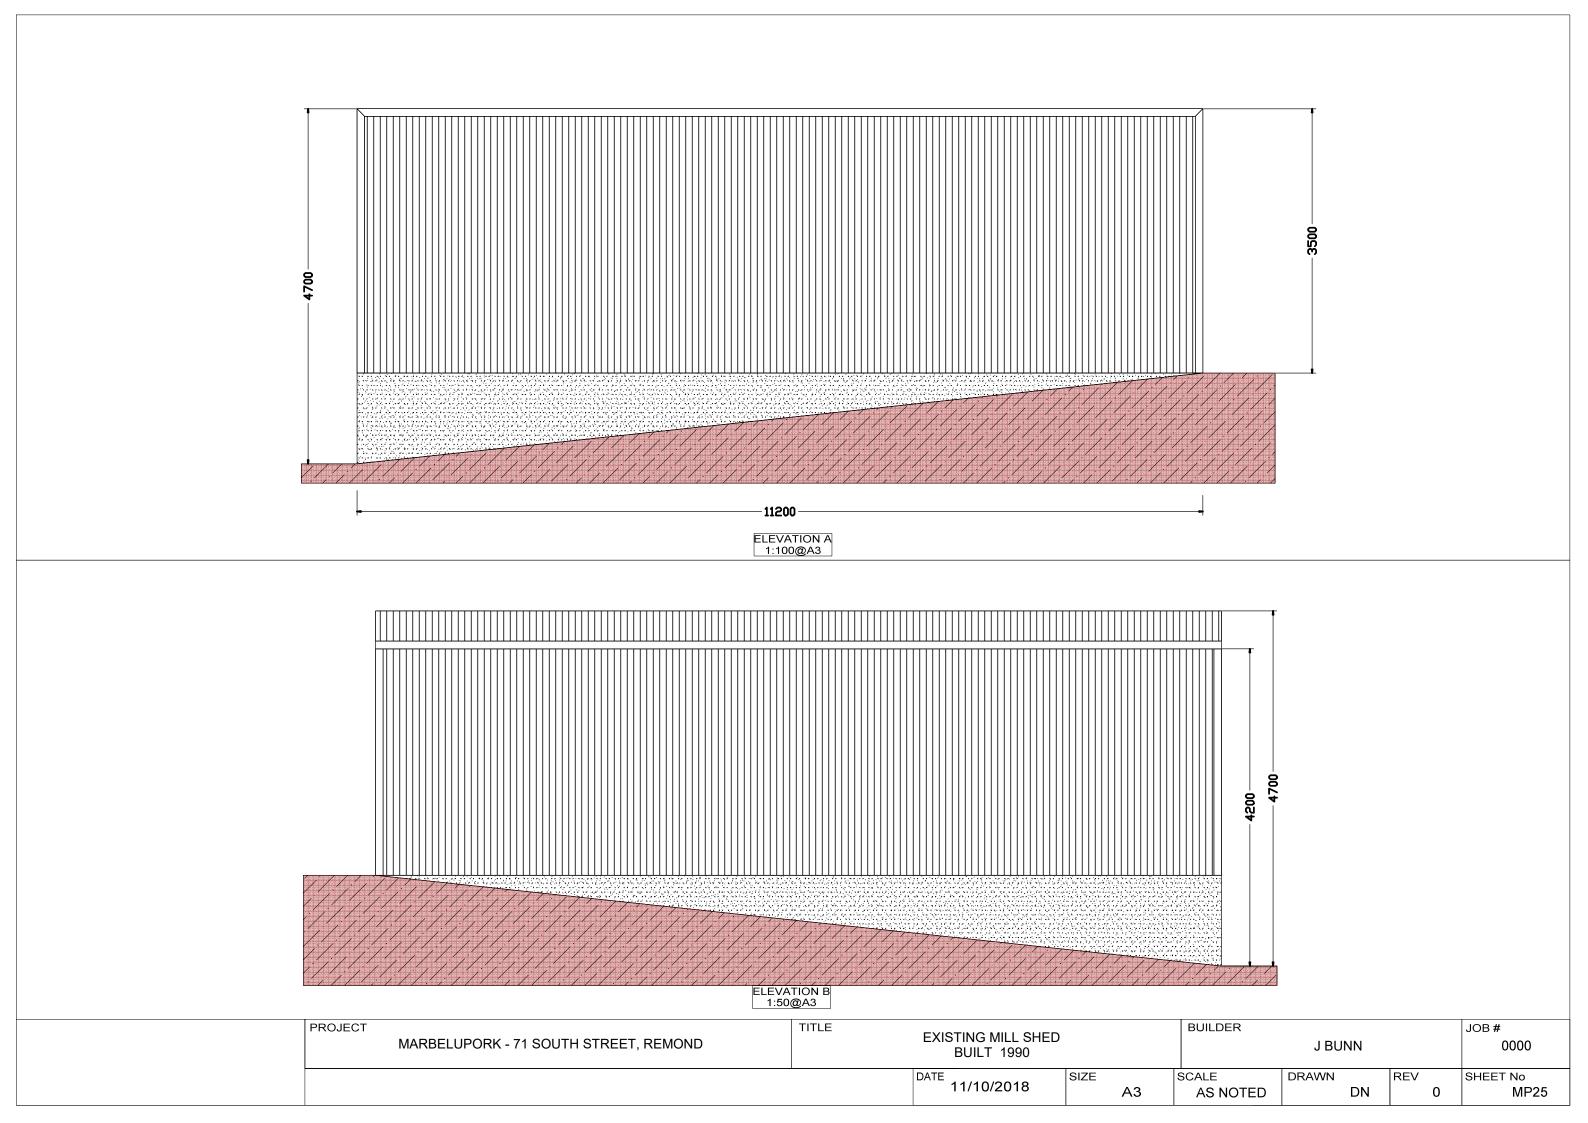

PROJECT TITLE BUILDER JOB# EXISTING MILL SHED BUILT 1990 MARBELUPORK - 71 SOUTH STREET, REMOND J BUNN 0000 DATE 11/10/2018 SIZE SCALE DRAWN REV SHEET No А3 DN 0 MP26 AS NOTED