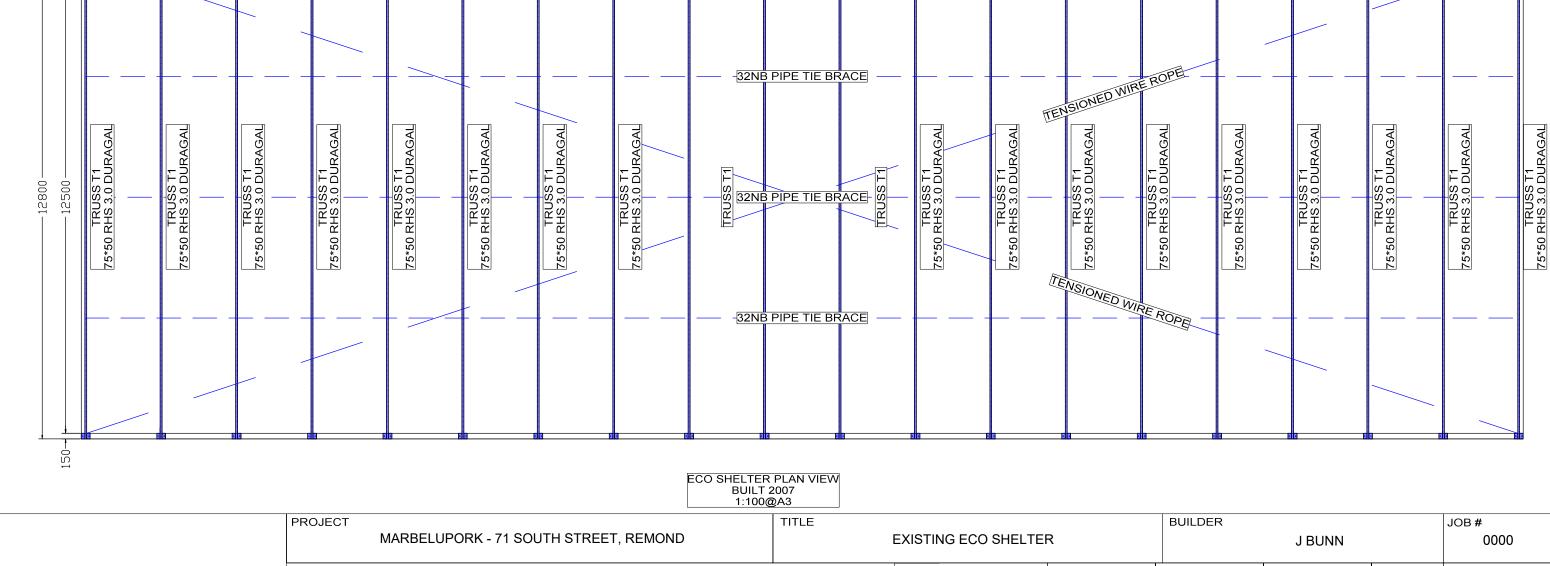

PROJECT TITLE BUILDER JOB# EXISTING MILL SHED BUILT 1990 MARBELUPORK - 71 SOUTH STREET, REMOND J BUNN 0000 DATE 11/10/2018 SIZE SCALE DRAWN REV SHEET No А3 DN 0 MP26 AS NOTED