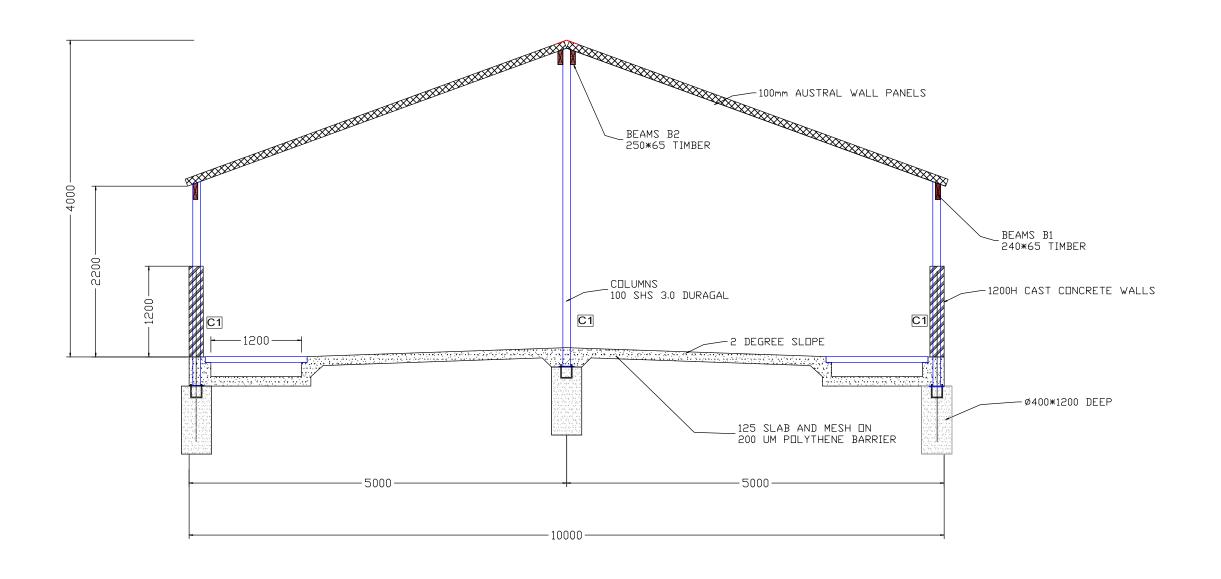

# SECTION VIEW 1:50@A3

| PROJECT  MARBELUPORK - 71 SOUTH STREET, REMOND | TITLE | EXISTING GROWER SHED BUILT 1990 |            |                   | BUILDER  J BUNN |       |                  |  |  |
|------------------------------------------------|-------|---------------------------------|------------|-------------------|-----------------|-------|------------------|--|--|
|                                                |       | DATE 10/10/2018                 | SIZE<br>A3 | SCALE<br>AS NOTED | DRAWN DN        | REV 0 | SHEET No<br>MP23 |  |  |