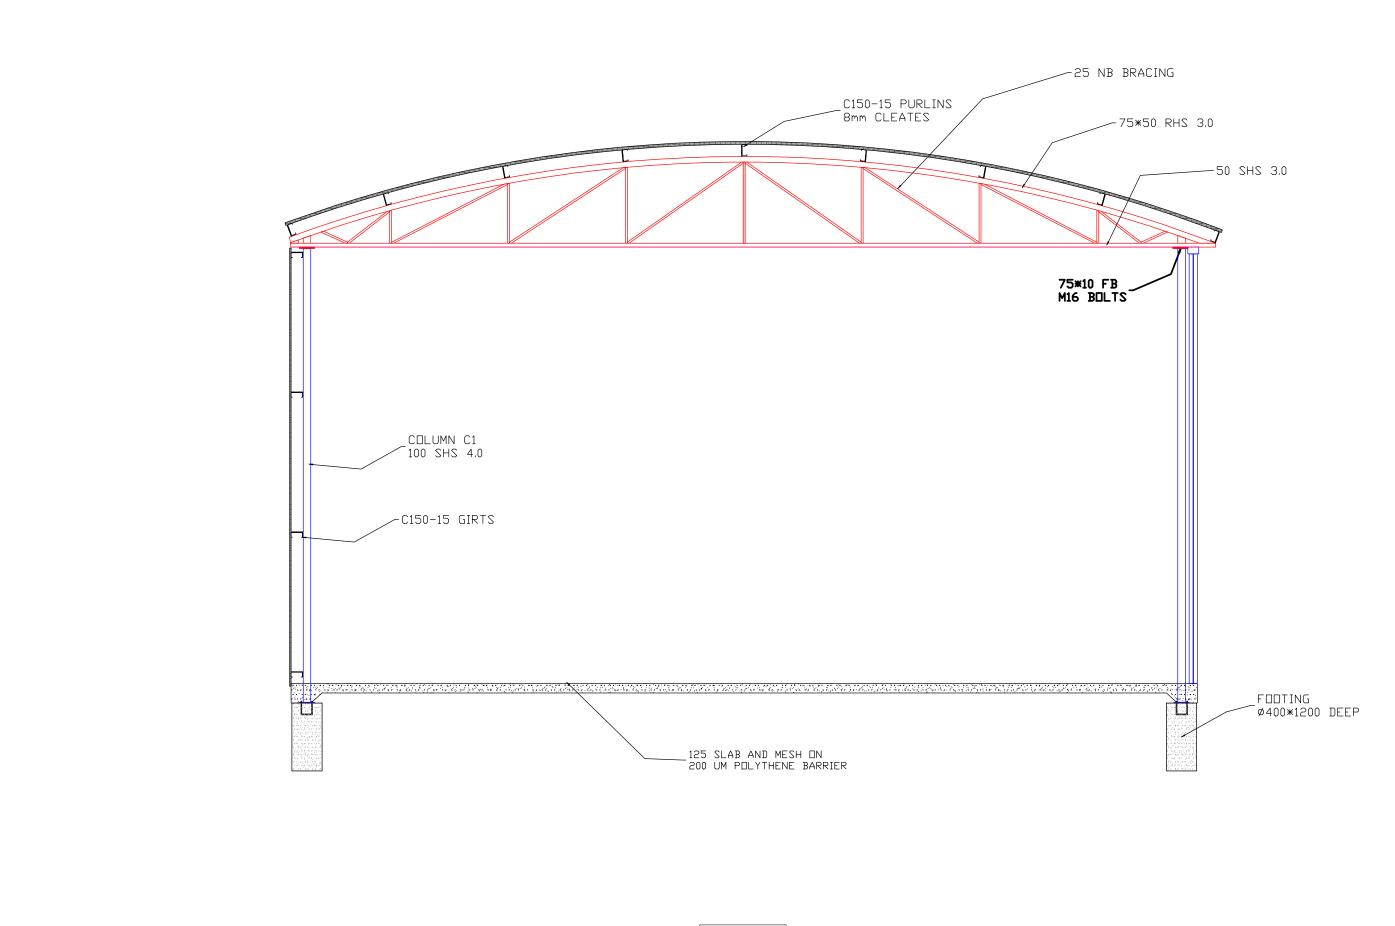

#### EXISTING FARROWING SHED SECTION VIEW 1:50@A3

| PROJECT  MARBELUPORK - 71 SOUTH STREET, REMOND | TITLE | EXISTING FARROWING SHED<br>BUILT 2011 |      | BUILDER        | J BUNN   |       | JOB#             |
|------------------------------------------------|-------|---------------------------------------|------|----------------|----------|-------|------------------|
|                                                |       | DATE 9/10/2018                        | SIZE | SCALE AS NOTED | DRAWN DN | REV 0 | SHEET No<br>MP17 |