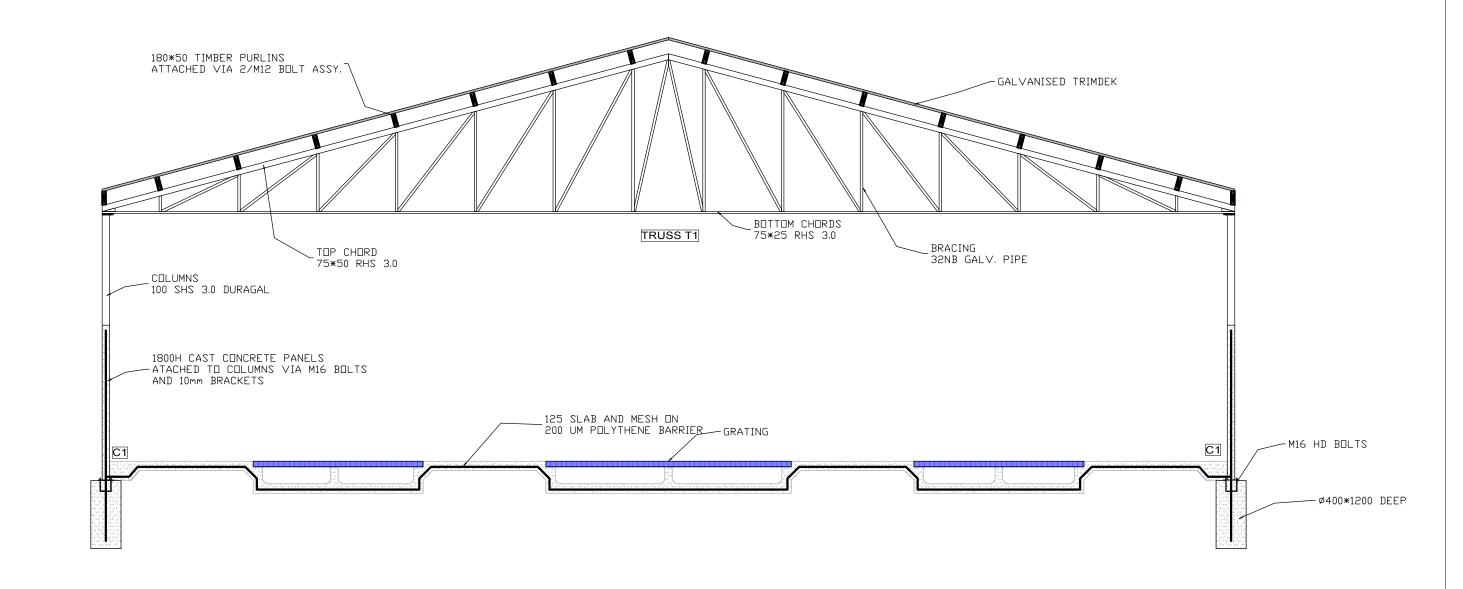

SECTION VIEW 1:50@A3

| PROJECT MARBELUPORK - 71 SOUTH STREET, REMOND | TITLE | PROPOSED MILL SHED | ) 2    | BUILDER | J BUNN   |       | JOB#<br>0000     |
|-----------------------------------------------|-------|--------------------|--------|---------|----------|-------|------------------|
|                                               |       | DATE 13/10/2018    | SIZE A |         | DRAWN DN | REV 0 | SHEET No<br>MP31 |