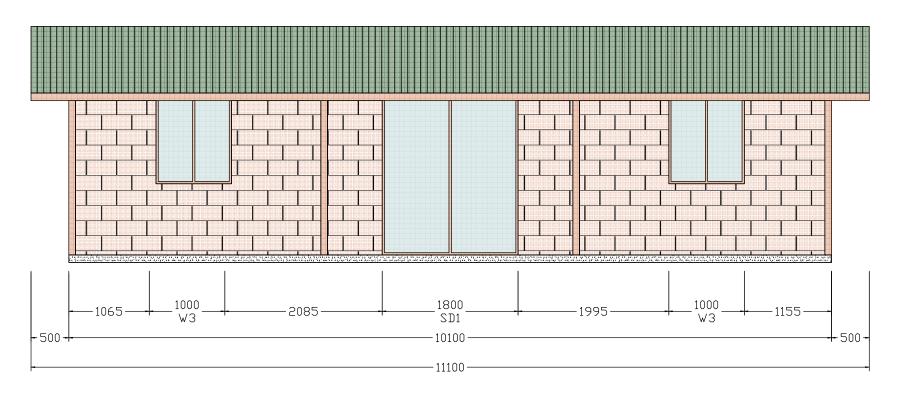

ELEVATION A BUILT 1998 1:100@A3

ELEVATION B BUILT 1998 1:100@A3

| PROJECT  MARBELUPORK - 71 SOUTH STREET, REMOND | TITLE   E> | BUILDER        | R TWEDDLE  |                   |          |       |                 |
|------------------------------------------------|------------|----------------|------------|-------------------|----------|-------|-----------------|
|                                                |            | DATE 19/8/2018 | SIZE<br>A3 | SCALE<br>1:100@A3 | DRAWN DN | REV 0 | SHEET No<br>MP5 |