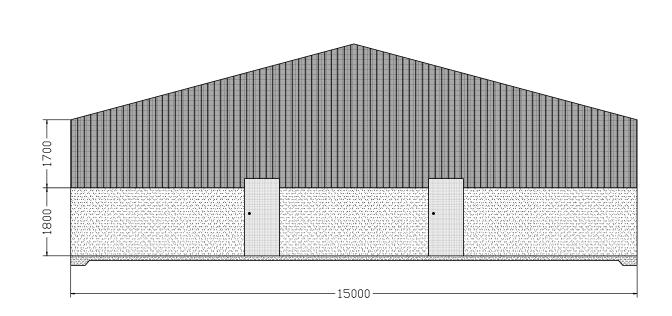

ELEVATION A BUILT 1998 1:100@A3

ELEVATION B BUILT 1998 1:100@A3

| PROJECT  MARBELUPORK - 71 SOUTH STREET, REMOND | TITLE   E> | BUILDER        | R TWEDDLE  |                   |          |       |                 |
|------------------------------------------------|------------|----------------|------------|-------------------|----------|-------|-----------------|
|                                                |            | DATE 19/8/2018 | SIZE<br>A3 | SCALE<br>1:100@A3 | DRAWN DN | REV 0 | SHEET No<br>MP5 |

ELEVATION C BUILT 1998 1:100@A3

ELEVATION D BUILT 1998 1:100@A3

| PROJE | CT<br>MARBELUPORK - 71 SOUTH STREET, REMOND | TITLE | EXISTING WORKSHOP SHED BUILT 1998 |         |                   | BUILDER R TWEDDLE |       |                 |
|-------|---------------------------------------------|-------|-----------------------------------|---------|-------------------|-------------------|-------|-----------------|
|       |                                             | 1     | DATE 19/8/2018                    | SIZE A3 | SCALE<br>1:100@A3 | DRAWN DN          | REV 0 | SHEET No<br>MP6 |