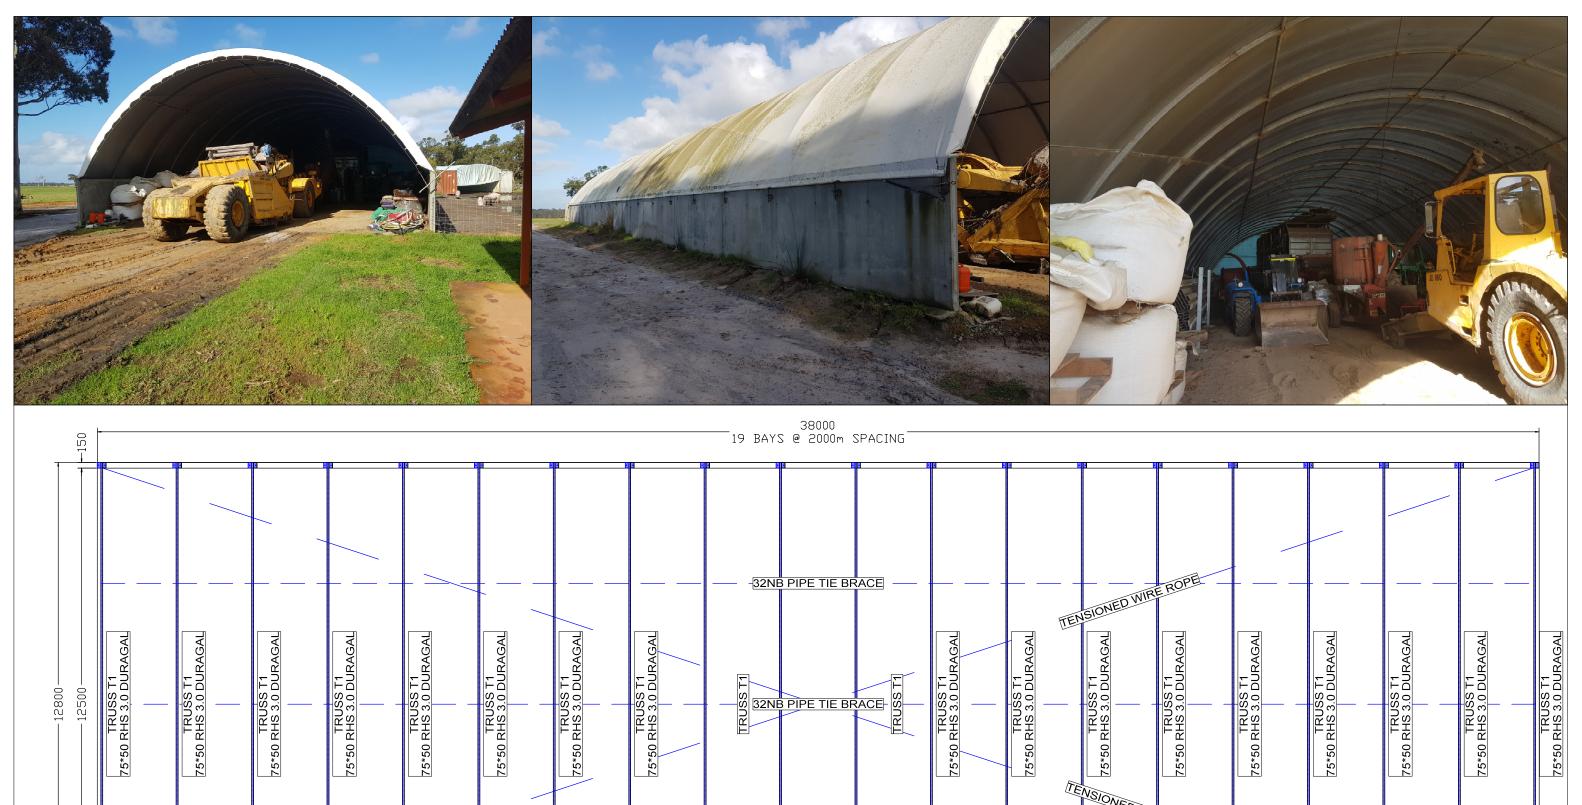

PROJECT TITLE BUILDER JOB# EXISTING MILL SHED BUILT 1990 MARBELUPORK - 71 SOUTH STREET, REMOND J BUNN 0000 DATE 11/10/2018 SIZE SCALE DRAWN REV SHEET No А3 DN 0 MP26 AS NOTED