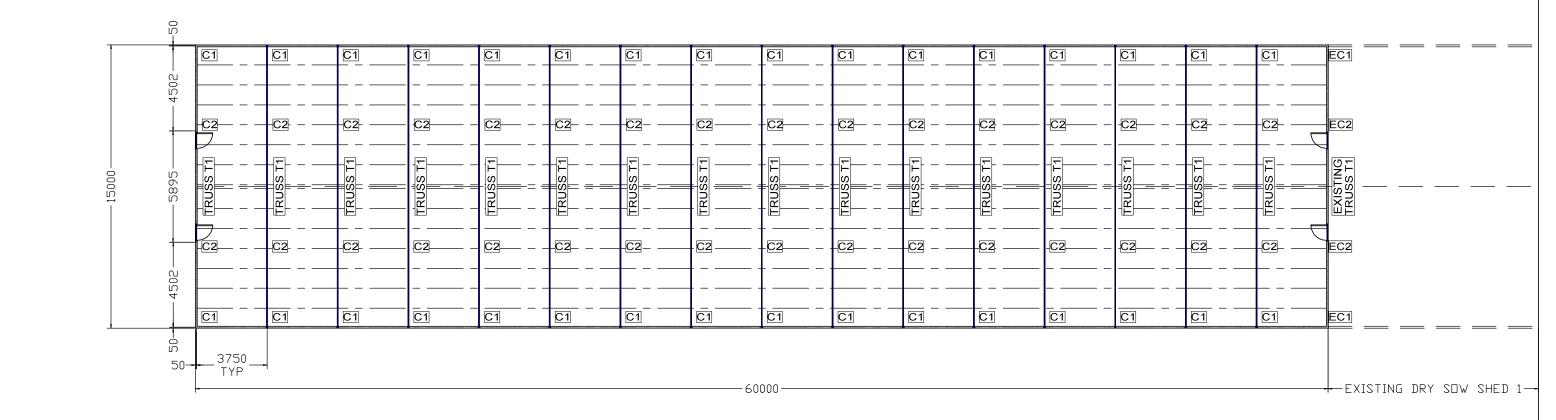

DATE SIZE SCALE DRAWN REV SHEET No 6/10/2018 1:100@A3 MP10 DΝ Α3

3800 -- CAST CONC. PANEL --TYPICAL

EXISTING DRY SOW SHED BUILT 2002 1:100@A3

PROJECT TITLE BUILDER JOB# EXISTING DRY SOW SHED BUILT 2002 MARBELUPORK - 71 SOUTH STREET, REMOND J BUNN 0000 DATE 7/10/2018 SCALE 1:100@A3 DRAWN SIZE REV SHEET No MP12 DN А3