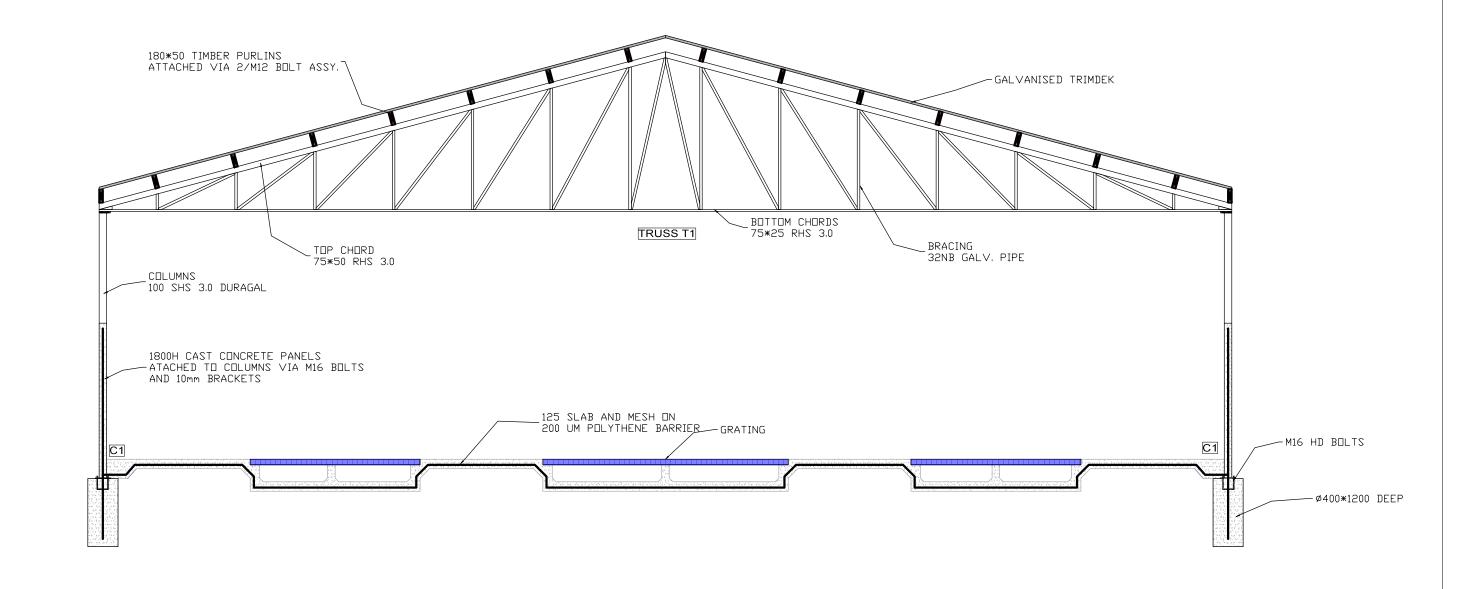

### EXISTING DRY SOW SHED SECTION VIEW 1:50@A3

| PROJECT  MARBELUPORK - 71 SOUTH STREET, REMOND | TITLE | EXISTING DRY SOW SHED<br>BUILT 2002 |      | BUILDER  | J BUNN | JOB#<br>0000 |          |
|------------------------------------------------|-------|-------------------------------------|------|----------|--------|--------------|----------|
|                                                |       | DATE                                | SIZE | SCALE    | DRAWN  | REV          | SHEET No |
|                                                |       | 7/10/2018                           | Α    | 3 VARIES | DN     | 0            | MP14     |

#### EXISTING FARROWING SHED SECTION VIEW 1:50@A3

| PROJECT  MARBELUPORK - 71 SOUTH STREET, REMOND | TITLE | EXISTING FARROWING SHED<br>BUILT 2011 |      | BUILDER        | J BUNN   |       | JOB#             |
|------------------------------------------------|-------|---------------------------------------|------|----------------|----------|-------|------------------|
|                                                |       | DATE 9/10/2018                        | SIZE | SCALE AS NOTED | DRAWN DN | REV 0 | SHEET No<br>MP17 |

### EXISTING FINISHER SHED SECTION VIEW 1:50@A3

| PROJECT | MARBELUPORK - 71 SOUTH STREET, REMOND | EXISTING FINISHER SHED BUILT 1990  BUILDER J BUNN |                |            |                   |          | JOB #<br>0000 |                  |
|---------|---------------------------------------|---------------------------------------------------|----------------|------------|-------------------|----------|---------------|------------------|
|         |                                       |                                                   | DATE 9/10/2018 | SIZE<br>A3 | SCALE<br>AS NOTED | DRAWN DN | REV 0         | SHEET No<br>MP20 |

# SECTION VIEW 1:50@A3

| PROJECT  MARBELUPORK - 71 SOUTH STREET, REMOND | TITLE | EXISTING GROWER SHED BUILT 1990 |            |                   | BUILDER  J BUNN |       |                  |  |  |
|------------------------------------------------|-------|---------------------------------|------------|-------------------|-----------------|-------|------------------|--|--|
|                                                |       | DATE 10/10/2018                 | SIZE<br>A3 | SCALE<br>AS NOTED | DRAWN DN        | REV 0 | SHEET No<br>MP23 |  |  |