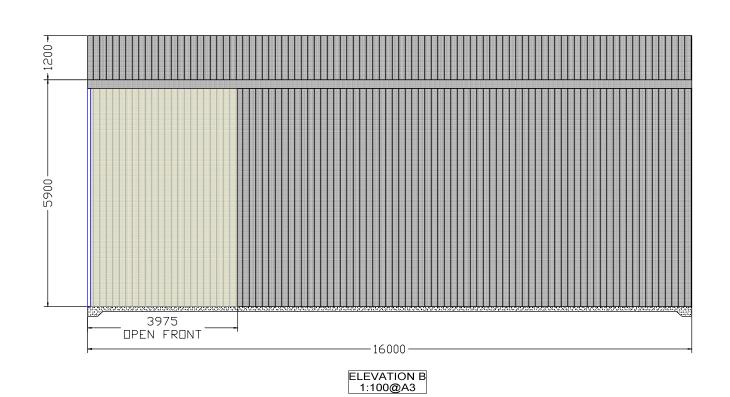

ELEVATION A BUILT 1998 1:100@A3

ELEVATION B BUILT 1998 1:100@A3

| PROJECT  MARBELUPORK - 71 SOUTH STREET, REMOND | TITLE   E> | BUILDER        | R TWEDDLE  |                   |          |       |                 |
|------------------------------------------------|------------|----------------|------------|-------------------|----------|-------|-----------------|
|                                                |            | DATE 19/8/2018 | SIZE<br>A3 | SCALE<br>1:100@A3 | DRAWN DN | REV 0 | SHEET No<br>MP5 |