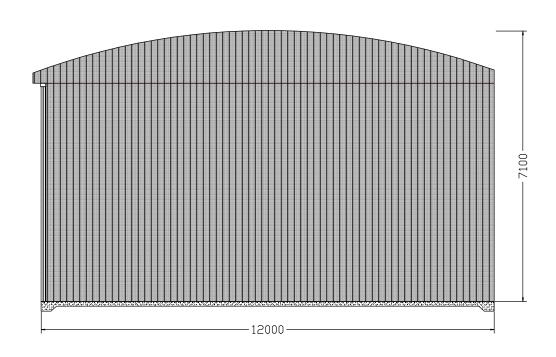

ELEVATION A BUILT 1998 1:100@A3

ELEVATION B BUILT 1998 1:100@A3

| PROJECT  MARBELUPORK - 71 SOUTH STREET, REMOND | TITLE   E> | BUILDER        | R TWEDDLE  |                   |          |       |                 |
|------------------------------------------------|------------|----------------|------------|-------------------|----------|-------|-----------------|
|                                                |            | DATE 19/8/2018 | SIZE<br>A3 | SCALE<br>1:100@A3 | DRAWN DN | REV 0 | SHEET No<br>MP5 |