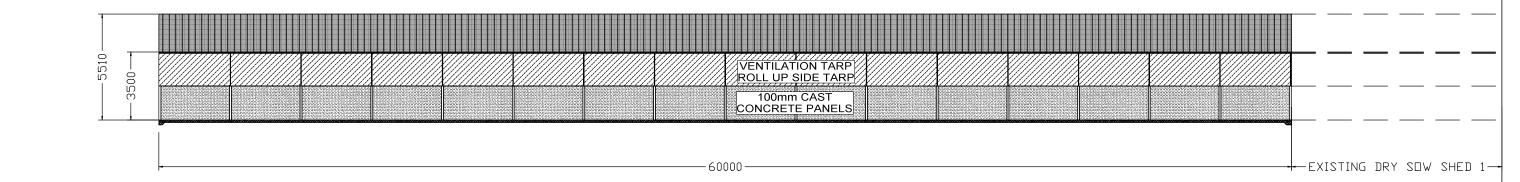

# SIDE ELEVATION 1:100@A3

## FRONT ELEVATION 1:100@A3

| PROJECT  MARBELUPORK - 71 SOUTH STREET, REMOND |  | EXISTING DRY SOW SHE<br>BUILT 2002 | ED         | BUILDER  J BUNN |          |       |                  |
|------------------------------------------------|--|------------------------------------|------------|-----------------|----------|-------|------------------|
|                                                |  | DATE 7/10/2018                     | SIZE<br>A3 | 1:100@A3        | DRAWN DN | REV 0 | SHEET No<br>MP13 |