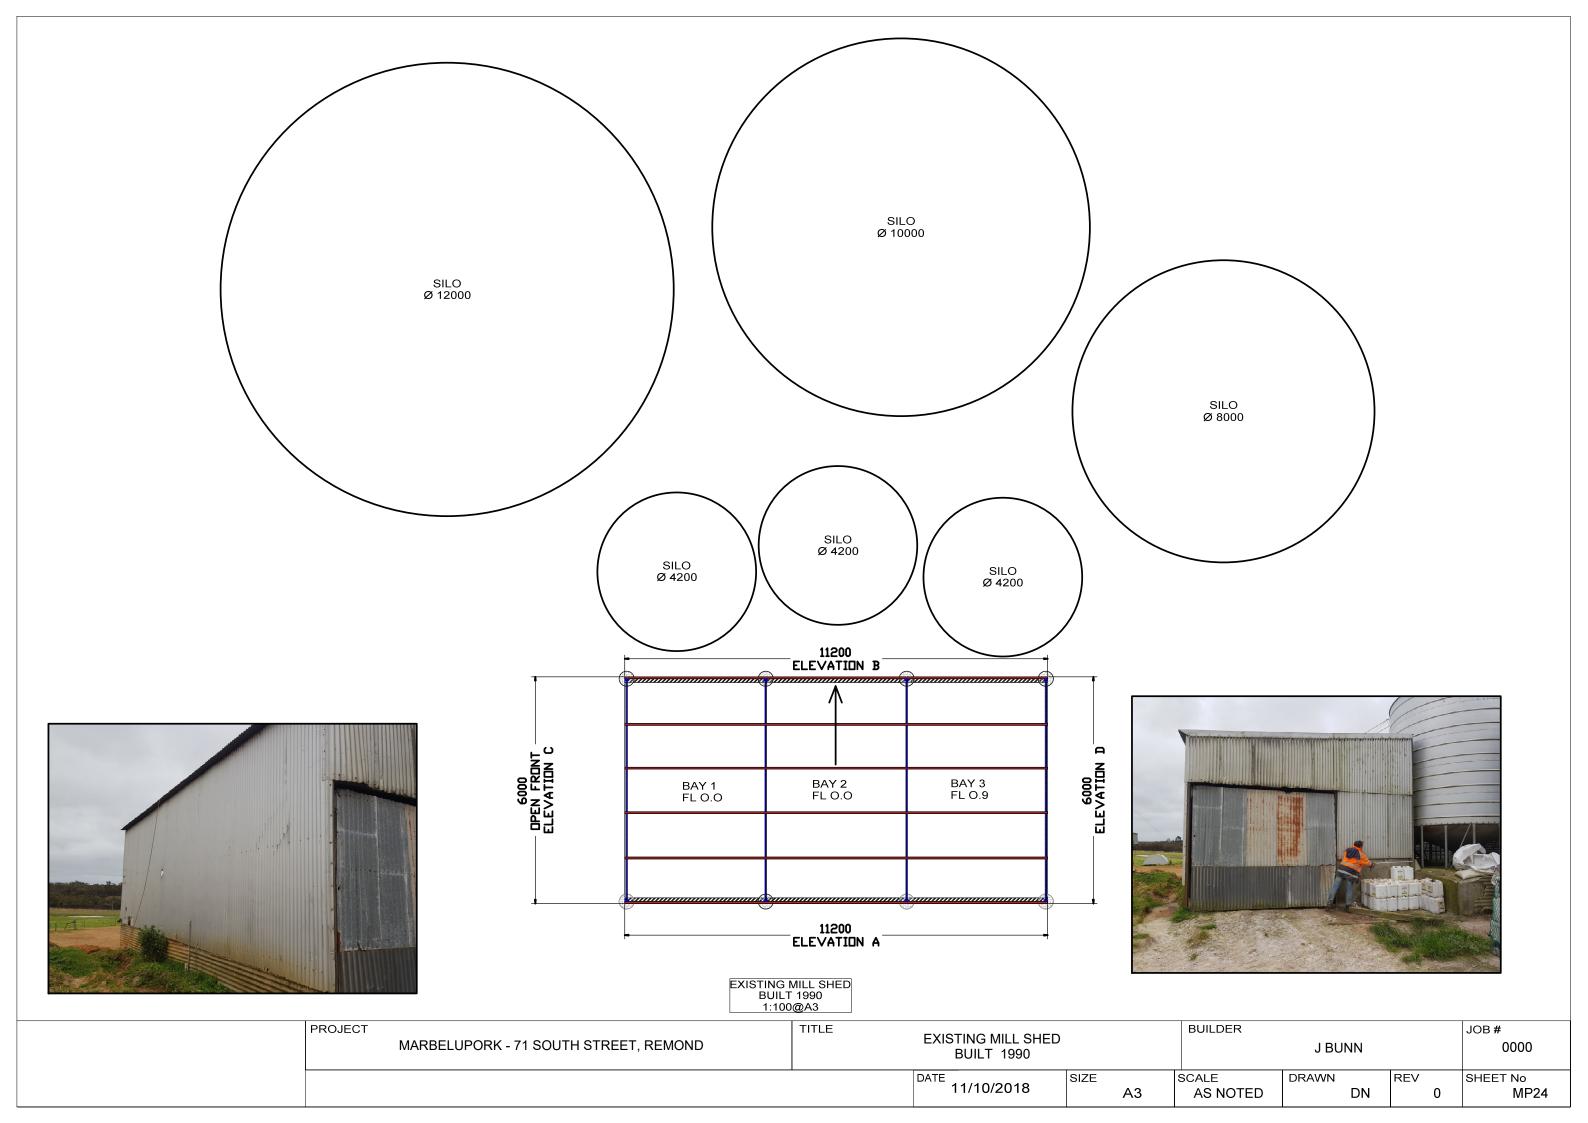

PROJECT TITLE BUILDER JOB# EXISTING MILL SHED BUILT 1990 MARBELUPORK - 71 SOUTH STREET, REMOND J BUNN 0000 DATE 11/10/2018 SIZE SCALE DRAWN REV SHEET No А3 DN 0 MP26 AS NOTED