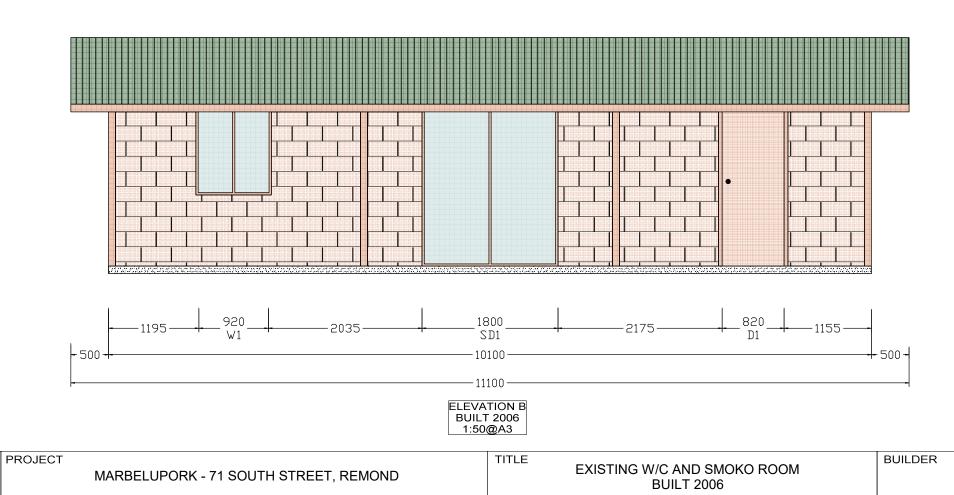

W/C SMOKO ROOM PLAN VIEW BUILT 2006 1:100@A3

| PROJECT | MARBELUPORK - 71 SOUTH STREET, REMOND | TITLE | EXISTING W/C AND SMOKO ROOM BUILT 2006 |            |                   | BUILDER J BUNN |       |                 |  |
|---------|---------------------------------------|-------|----------------------------------------|------------|-------------------|----------------|-------|-----------------|--|
|         |                                       |       | DATE 5/10/2018                         | SIZE<br>A3 | SCALE<br>1:100@A3 | DRAWN DN       | REV 0 | SHEET No<br>MP7 |  |

ELEVATION A BUILT 2006 1:50@A3

JOB#

SHEET No

0000

MP8

J BUNN

DN

REV

0

DRAWN

SIZE

A3

5/10/2018

SCALE

1:100@A3

ELEVATION D BUILT 2006 1:50@A3

| PROJECT  MARBELUPORK - 71 SOUTH STREET, REMOND | EXISTING W/C AND SMOKO ROOM<br>BUILT 2006 |        |    | BUILDER          | J BUNN   |       |                 |  |  |
|------------------------------------------------|-------------------------------------------|--------|----|------------------|----------|-------|-----------------|--|--|
|                                                | DATE 5/10/201                             | 8 SIZE | А3 | SCALE<br>1:50@A3 | DRAWN DN | REV 0 | SHEET No<br>MP9 |  |  |