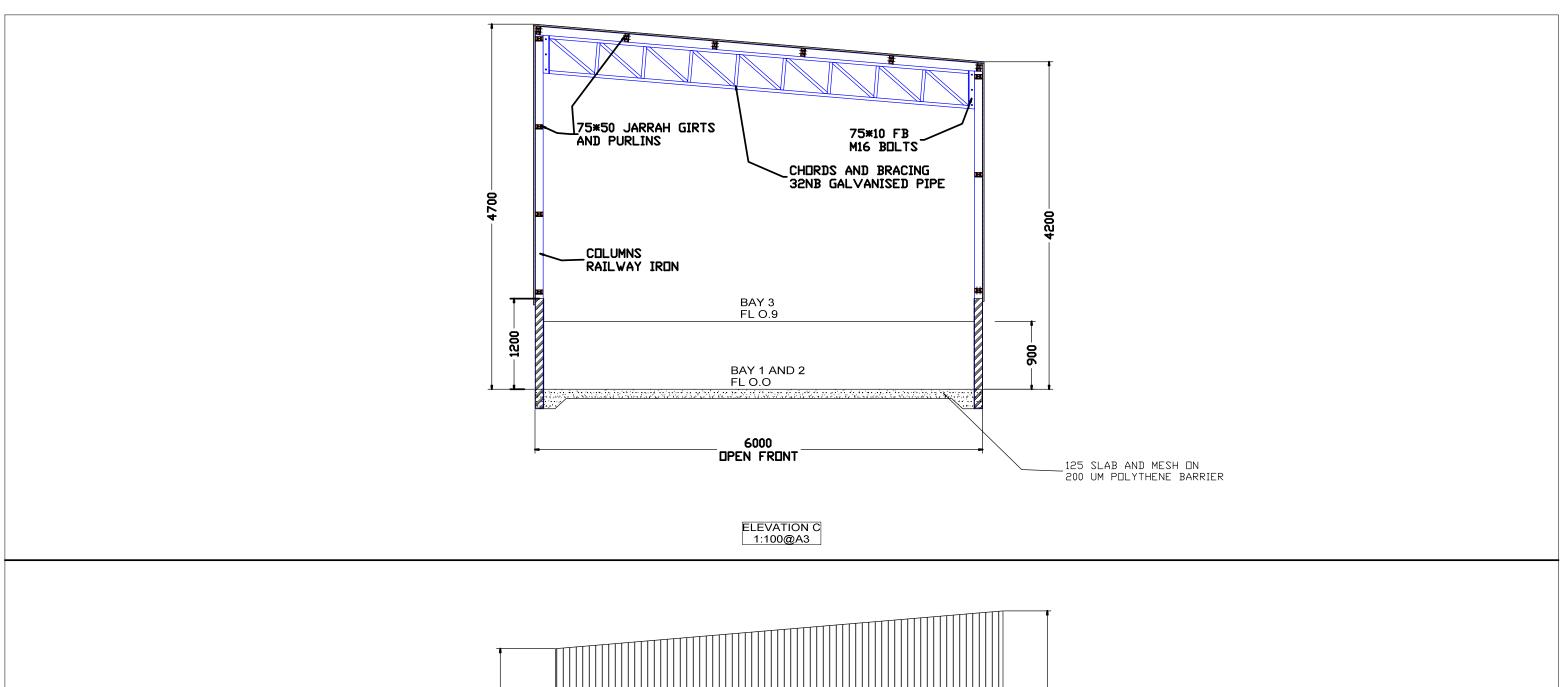

PROJECT TITLE BUILDER JOB# EXISTING MILL SHED BUILT 1990 MARBELUPORK - 71 SOUTH STREET, REMOND J BUNN 0000 DATE 11/10/2018 SIZE SCALE DRAWN REV SHEET No А3 DN 0 MP26 AS NOTED