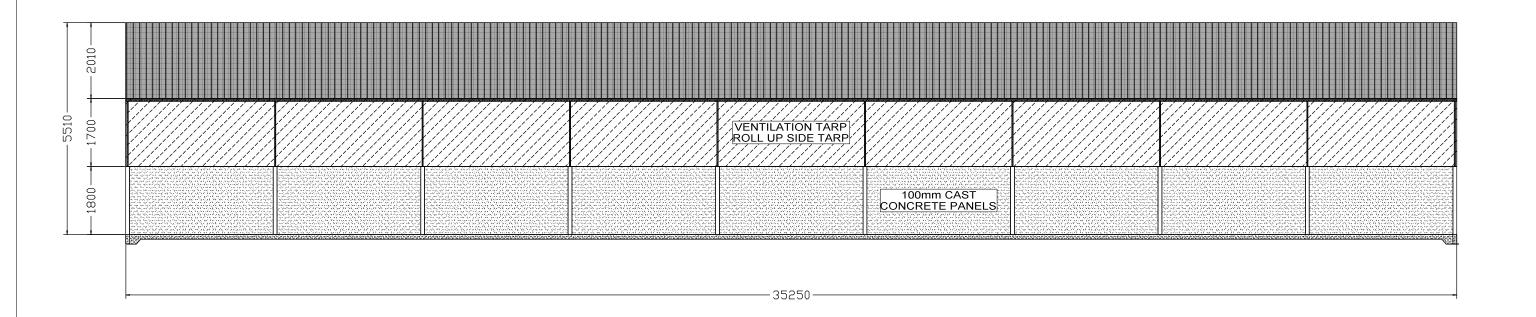

DATE SIZE SCALE DRAWN REV SHEET No 6/10/2018 1:100@A3 MP10 DΝ Α3

3800 -- CAST CONC. PANEL --TYPICAL

EXISTING DRY SOW SHED BUILT 2002 1:100@A3

PROJECT TITLE BUILDER JOB# EXISTING DRY SOW SHED BUILT 2002 MARBELUPORK - 71 SOUTH STREET, REMOND J BUNN 0000 DATE 7/10/2018 SCALE 1:100@A3 DRAWN SIZE REV SHEET No MP12 DN А3

# SIDE ELEVATION 1:100@A3