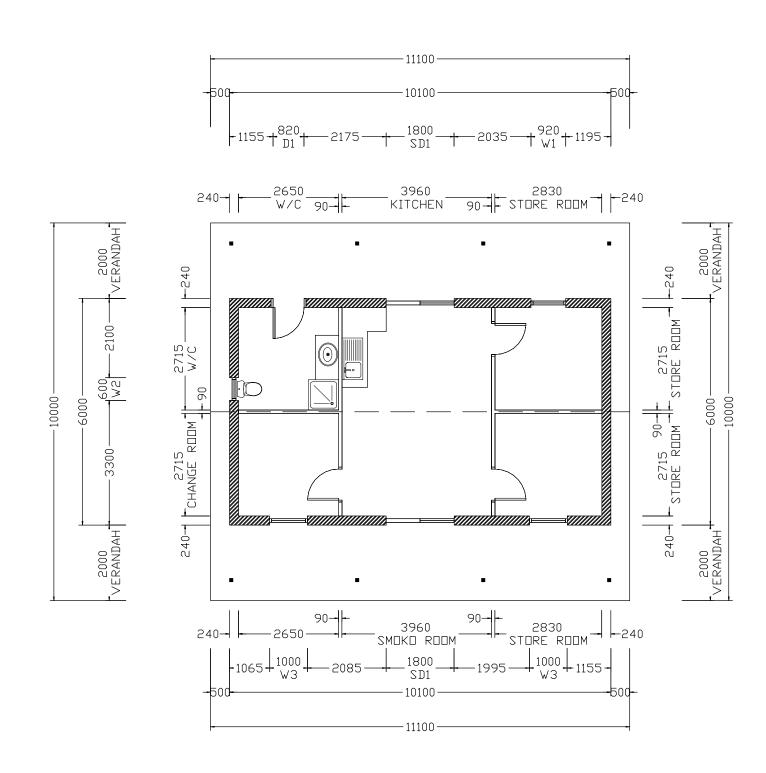

W/C SMOKO ROOM PLAN VIEW BUILT 2006 1:100@A3

| PROJECT | MARBELUPORK - 71 SOUTH STREET, REMOND | TITLE | EXISTING W/C AND SMOKO ROOM BUILT 2006 |            |                   | BUILDER J BUNN |       |                 |  |
|---------|---------------------------------------|-------|----------------------------------------|------------|-------------------|----------------|-------|-----------------|--|
|         |                                       |       | DATE 5/10/2018                         | SIZE<br>A3 | SCALE<br>1:100@A3 | DRAWN DN       | REV 0 | SHEET No<br>MP7 |  |