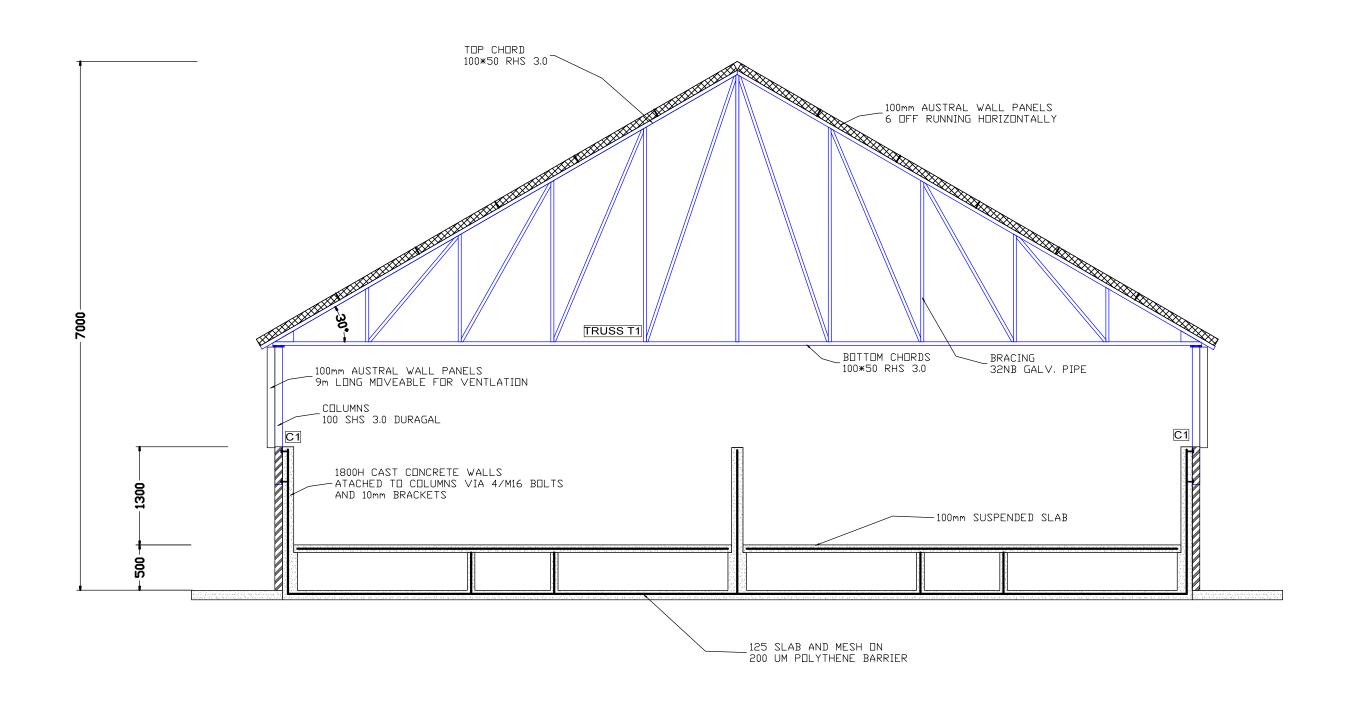

### PROPOSED DRY SOW SHED 2 SECTION VIEW 1:50@A3

| PROJECT                               | TITLE |                        |         | BUILDER           |          |       | JOB#             |
|---------------------------------------|-------|------------------------|---------|-------------------|----------|-------|------------------|
| MARBELUPORK - 71 SOUTH STREET, REMOND | PF    | ROPOSED DRY SOW SHED 2 |         |                   | J BUNN   |       | 0000             |
|                                       |       | DATE 14/10/2018 SIZ    | E<br>A3 | SCALE<br>AS NOTED | DRAWN DN | REV 0 | SHEET No<br>MP37 |