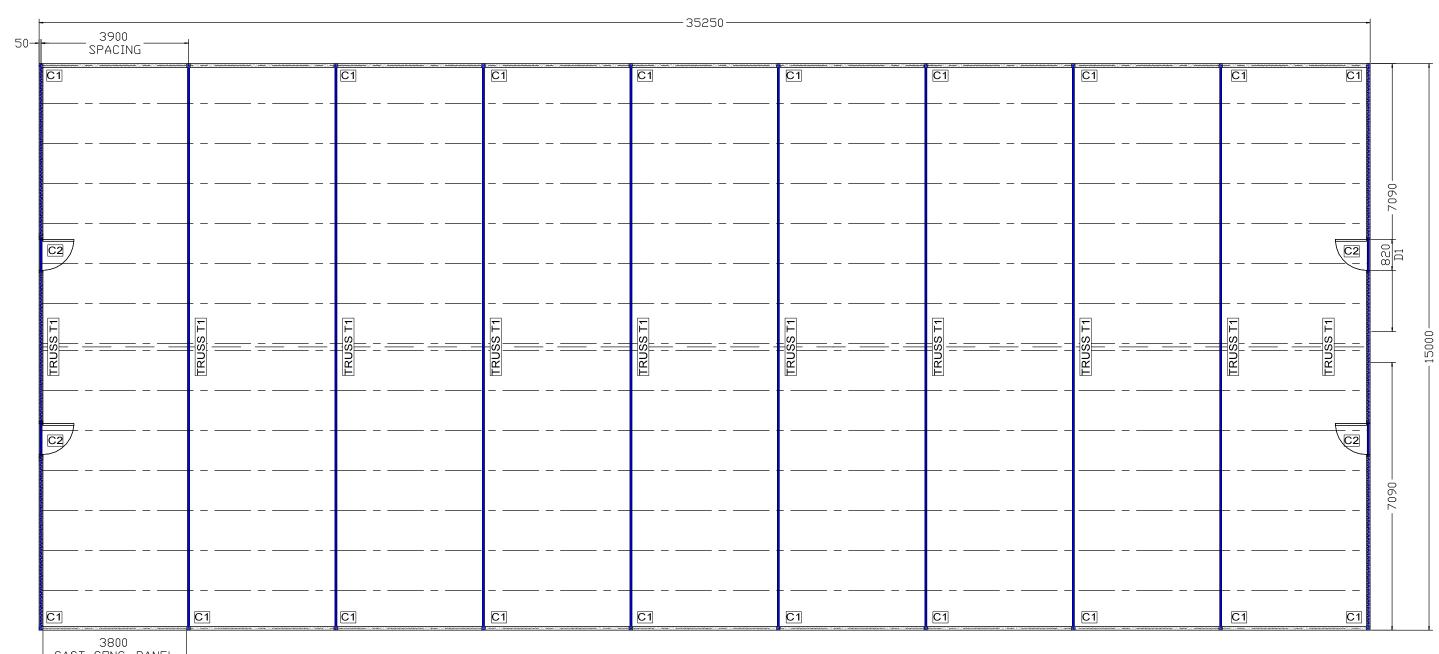

DATE SIZE SCALE DRAWN REV SHEET No 6/10/2018 1:100@A3 MP10 DΝ Α3

3800 -- CAST CONC. PANEL --TYPICAL

EXISTING DRY SOW SHED BUILT 2002 1:100@A3

PROJECT TITLE BUILDER JOB# EXISTING DRY SOW SHED BUILT 2002 MARBELUPORK - 71 SOUTH STREET, REMOND J BUNN 0000 DATE 7/10/2018 SCALE 1:100@A3 DRAWN SIZE REV SHEET No MP12 DN А3