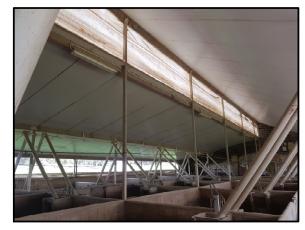

### EXISTING FINISHER SHED SECTION VIEW 1:50@A3

| PROJECT | MARBELUPORK - 71 SOUTH STREET, REMOND | EXISTING FINISHER SHED BUILT 1990  BUILDER J BUNN |                |            |                   |          | JOB #<br>0000 |                  |
|---------|---------------------------------------|---------------------------------------------------|----------------|------------|-------------------|----------|---------------|------------------|
|         |                                       |                                                   | DATE 9/10/2018 | SIZE<br>A3 | SCALE<br>AS NOTED | DRAWN DN | REV 0         | SHEET No<br>MP20 |