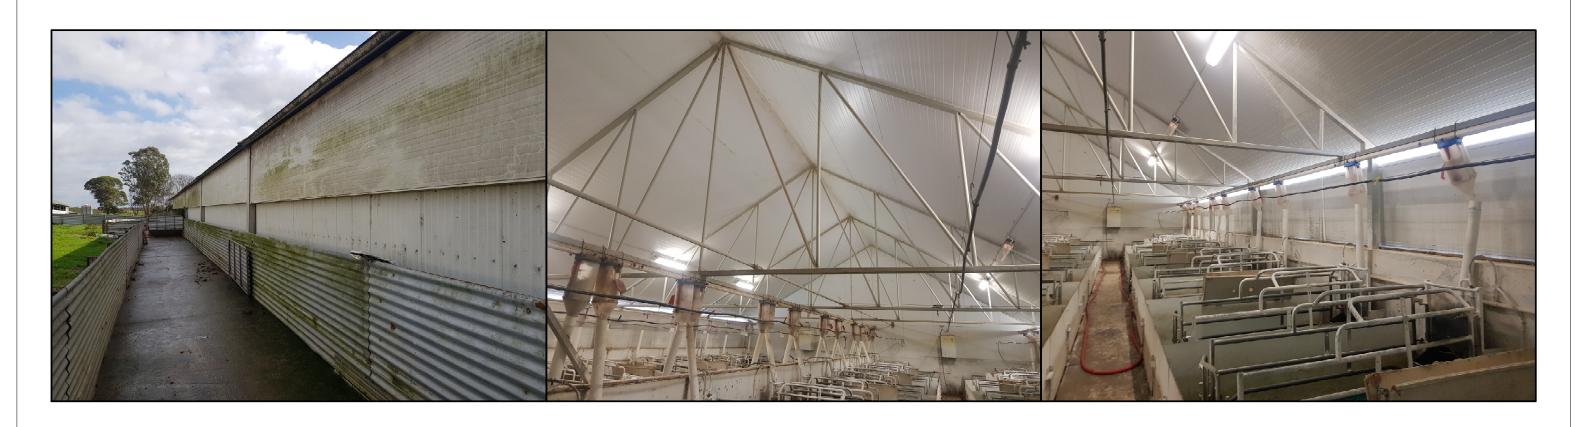

|  | DATE 7/10/2018                     | SIZE<br>A3 | 1:100@A3        | DRAWN DN | REV 0 | SHEET No<br>MP13 |



### EXISTING DRY SOW SHED SECTION VIEW 1:50@A3

| PROJECT  MARBELUPORK - 71 SOUTH STREET, REMOND | TITLE | EXISTING DRY SOW SHED<br>BUILT 2002 |      | BUILDER  | J BUNN | JOB#<br>0000 |          |
|------------------------------------------------|-------|-------------------------------------|------|----------|--------|--------------|----------|
|                                                |       | DATE                                | SIZE | SCALE    | DRAWN  | REV          | SHEET No |
|                                                |       | 7/10/2018                           | Α    | 3 VARIES | DN     | 0            | MP14     |





EXISTING FARROWING SHED BUILT 2011 1:200@A3

| PROJECT MARBELUPORK - 71 SOUTH STREET, REMOND |  | TITLE | EXISTING FARROWING SH<br>BUILT 2011 | HED  |    | BUILDER           | BUILDER J BUNN |       |                  |  |
|-----------------------------------------------|--|-------|-------------------------------------|------|----|-------------------|----------------|-------|------------------|--|
| <u>C1</u>                                     |  |       | DATE 9/10/2018                      | SIZE | A3 | SCALE<br>AS NOTED | DRAWN DN       | REV 0 | SHEET No<br>MP15 |  |



# SIDE ELEVATION 1:200@A3



| PROJECT  MARBELUPORK - 71 SOUTH STREET, REMOND | EXISTING FARROWING SHED BUILT 2011 |           |      | BUILDER | JOB #<br>0000     |          |         |                  |
|-------