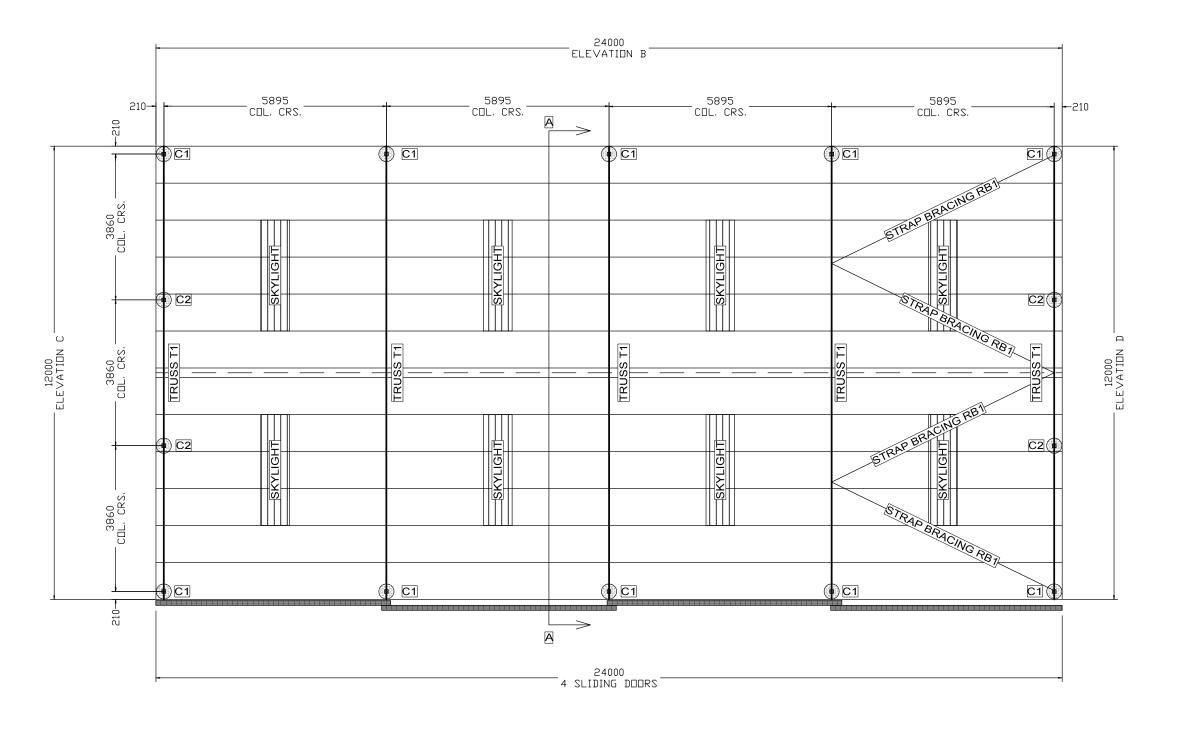

WORKSHOP PLAN VIEW BUILT 1998 1:100@A3

| PROJECT  MARBELUPORK - 71 SOUTH STREET, REMOND | TITLE | EXISTING WORKSHOP S<br>BUILT 1998 | BUILDER<br>R TWEDDLE |                   |          | JOB#<br>0000 |              |
|------------------------------------------------|-------|-----------------------------------|----------------------|-------------------|----------|--------------|--------------|
|                                                |       | DATE 19/8/2018                    | SIZE A3              | SCALE<br>1:100@A3 | DRAWN DN | REV<br>0     | SHEET No MP3 |







SECTION A-A 1:50@A3

- 12000 -

| PROJECT  MARBELUPORK - 71 SOUTH STREET, REMOND | TITLE | KISTING WORKSHOP SH<br>BUILT 1998 | IED        | BUILDER          | R TWEDDLE |       | JOB#<br>0000    |
|----------------