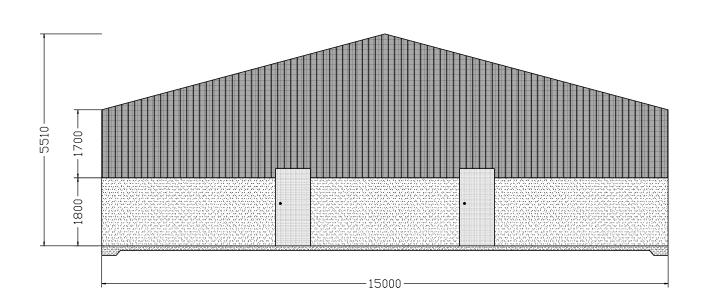

## PROPOSED MILL SHED 2 1:100@A3

| PROJECT  MARBELUPORK - 71 SOUTH STREET, REMOND | TITLE | PROPOSED MILL SHED 2 | 2          | BUILDER           | J BUNN   |          | JOB#<br>0000     |
|------------------------------------------------|-------|----------------------|------------|-------------------|----------|----------|------------------|
|                                                |       | DATE 13/10/2018      | SIZE<br>A3 | SCALE<br>AS NOTED | DRAWN DN | REV<br>0 | SHEET No<br>MP27 |

TITLE

PROPOSED MILL SHED 2

SIZE

Α3

DATE 13/10/2018

BUILDER

AS NOTED

SCALE

J BUNN

DN

REV

0

DRAWN

JOB#

SHEET No

0000

MP28

PROJECT

MARBELUPORK - 71 SOUTH STREET, REMOND

ELEVATION C 1:100@A3

| ELEVATION D |
|-------------|
| 1:100@A3    |
|             |

| PROJECT  MARBELUPORK - 71 SOUTH STREET, REMOND | TITLE | PROPOSED MILL SHED | 0 2     | BUILDER           | J BUNN   |       | JOB#<br>0000     |
|------------------------------------------------|-------|--------------------|---------|-------------------|----------|-------|------------------|
|                                                |       | DATE 13/10/2018    | SIZE A3 | SCALE<br>AS NOTED | DRAWN DN | REV 0 | SHEET No<br>MP30 |