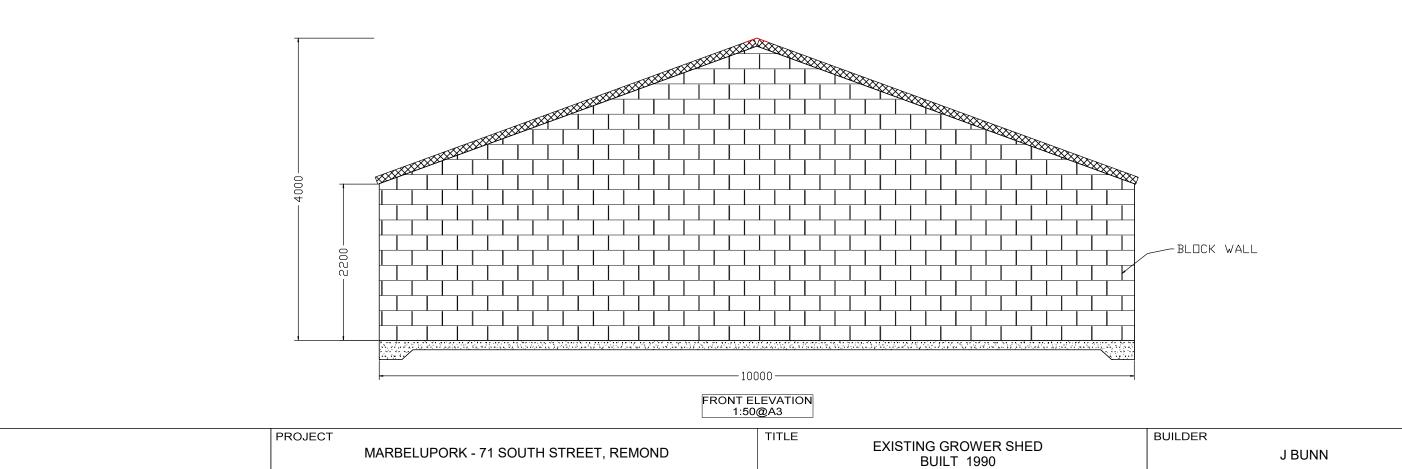

EXISTING GROWER SHED BUILT 1990 1:100@A3

| PROJECT  MARBELUPORK - 71 SOUTH STREET, REMOND | TITLE | EXISTING GROWER SHE<br>BUILT 1990 | ED   |    | BUILDER           | J BUNN   |       | JOB #<br>0000    |
|------------------------------------------------|-------|-----------------------------------|------|----|-------------------|----------|-------|------------------|
|                                                |       | 10/10/2018                        | SIZE | A3 | SCALE<br>AS NOTED | DRAWN DN | REV 0 | SHEET No<br>MP21 |