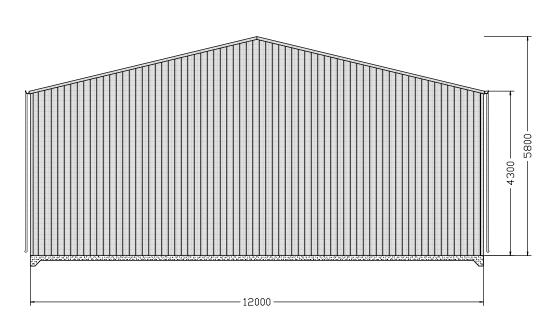

ELEVATION A BUILT 1998 1:100@A3

ELEVATION B BUILT 1998 1:100@A3

| PROJECT  MARBELUPORK - 71 SOUTH STREET, REMOND | TITLE   E> | BUILDER        | R TWEDDLE  |                   |          |       |                 |
|------------------------------------------------|------------|----------------|------------|-------------------|----------|-------|-----------------|
|                                                |            | DATE 19/8/2018 | SIZE<br>A3 | SCALE<br>1:100@A3 | DRAWN DN | REV 0 | SHEET No<br>MP5 |

ELEVATION C BUILT 1998 1:100@A3

ELEVATION D BUILT 1998 1:100@A3

| PROJE | CT<br>MARBELUPORK - 71 SOUTH STREET, REMOND | TITLE | EXISTING WORKSHOP SHED BUILT 1998 |         |                   | BUILDER R TWEDDLE |       |                 |
|-------|---------------------------------------------|-------|-----------------------------------|---------|-------------------|-------------------|-------|-----------------|
|       |                                             | 1     | DATE 19/8/2018                    | SIZE A3 | SCALE<br>1:100@A3 | DRAWN DN          | REV 0 | SHEET No<br>MP6 |