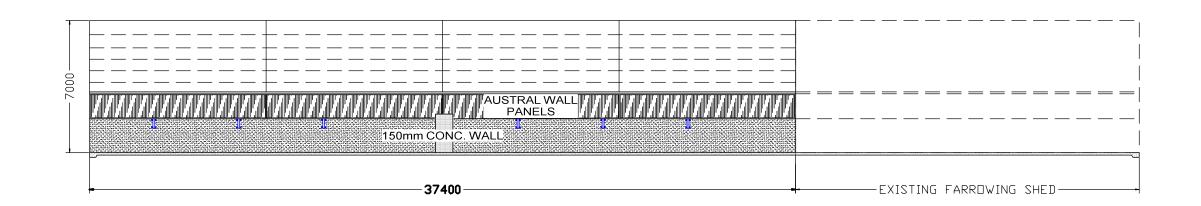

# SIDE ELEVATION 1:200@A3

| PROJECT  MARBELUPORK - 71 SOUTH STREET, REMOND | EXISTING FARROWING SHED BUILT 2011 |           |      | BUILDER | JOB #<br>0000     |          |         |                  |
|------------------------------------------------|------------------------------------|-----------|------|---------|-------------------|----------|---------|------------------|
|                                                |                                    | 9/10/2018 | SIZE | A3      | SCALE<br>AS NOTED | DRAWN DI | N REV 0 | SHEET No<br>MP16 |