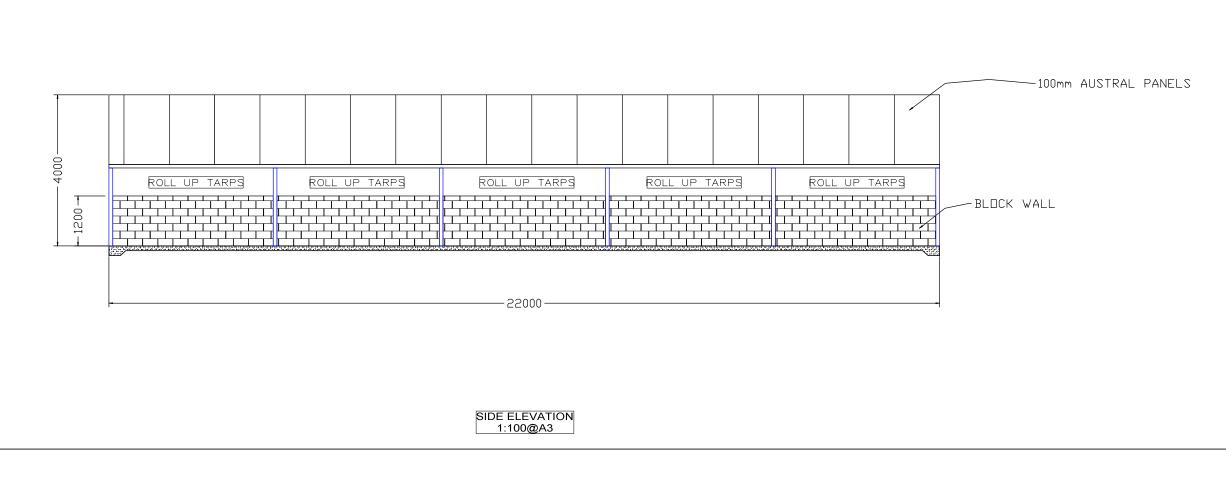

EXISTING GROWER SHED BUILT 1990 1:100@A3

| PROJECT  MARBELUPORK - 71 SOUTH STREET, REMOND | TITLE | EXISTING GROWER SHE<br>BUILT 1990 | ED   |    | BUILDER           | J BUNN   |       | JOB #<br>0000    |
|------------------------------------------------|-------|-----------------------------------|------|----|-------------------|----------|-------|------------------|
|                                                |       | 10/10/2018                        | SIZE | A3 | SCALE<br>AS NOTED | DRAWN DN | REV 0 | SHEET No<br>MP21 |