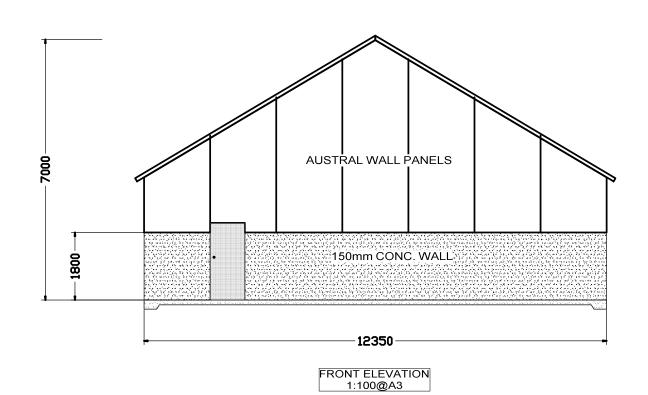

## PROPOSED MILL SHED 2 1:100@A3

| PROJECT  MARBELUPORK - 71 SOUTH STREET, REMOND | TITLE | PROPOSED MILL SHED 2 | 2          | BUILDER           | J BUNN   |          | JOB#<br>0000     |
|------------------------------------------------|-------|----------------------|------------|-------------------|----------|----------|------------------|
|                                                |       | DATE 13/10/2018      | SIZE<br>A3 | SCALE<br>AS NOTED | DRAWN DN | REV<br>0 | SHEET No<br>MP27 |