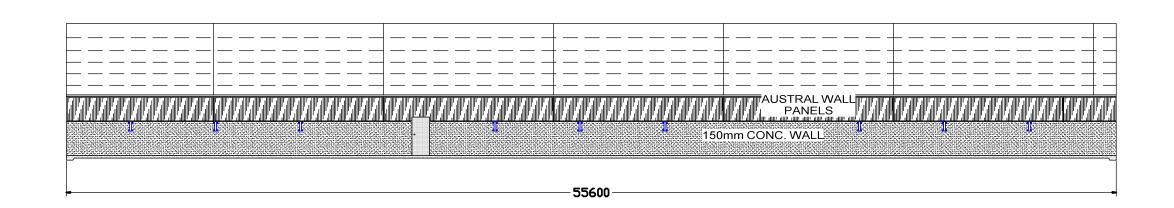

## PROPOSED MILL SHED 2 1:100@A3

| PROJECT  MARBELUPORK - 71 SOUTH STREET, REMOND | TITLE | PROPOSED MILL SHED 2 | 2          | BUILDER           | J BUNN   |          | JOB#<br>0000     |
|------------------------------------------------|-------|----------------------|------------|-------------------|----------|----------|------------------|
|                                                |       | DATE 13/10/2018      | SIZE<br>A3 | SCALE<br>AS NOTED | DRAWN DN | REV<br>0 | SHEET No<br>MP27 |