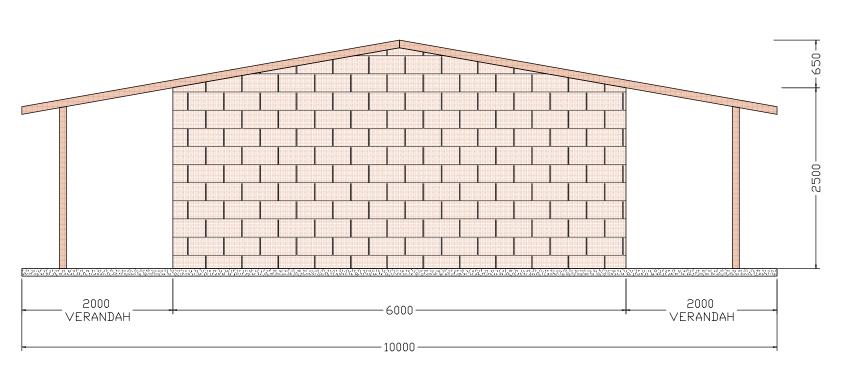

ELEVATION A BUILT 1998 1:100@A3

ELEVATION B BUILT 1998 1:100@A3

| PROJECT  MARBELUPORK - 71 SOUTH STREET, REMOND | TITLE   E> | BUILDER        | R TWEDDLE  |                   |          |       |                 |
|------------------------------------------------|------------|----------------|------------|-------------------|----------|-------|-----------------|
|                                                |            | DATE 19/8/2018 | SIZE<br>A3 | SCALE<br>1:100@A3 | DRAWN DN | REV 0 | SHEET No<br>MP5 |