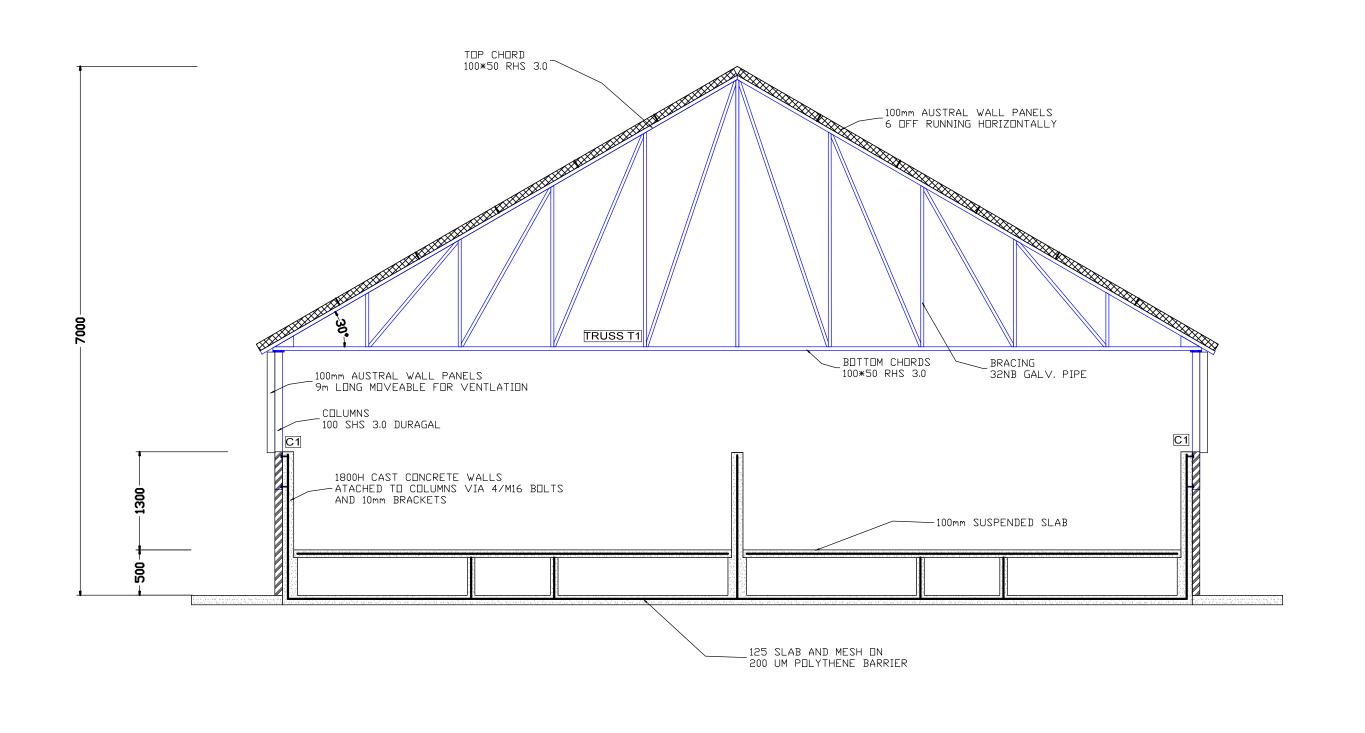

SECTION VIEW 1:50@A3

| PROJECT MARBELUPORK - 71 SOUTH STREET, REMOND | TITLE | PROPOSED MILL SHED | ) 2    | BUILDER | J BUNN   |       | JOB#<br>0000     |
|-----------------------------------------------|-------|--------------------|--------|---------|----------|-------|------------------|
|                                               |       | DATE 13/10/2018    | SIZE A |         | DRAWN DN | REV 0 | SHEET No<br>MP31 |