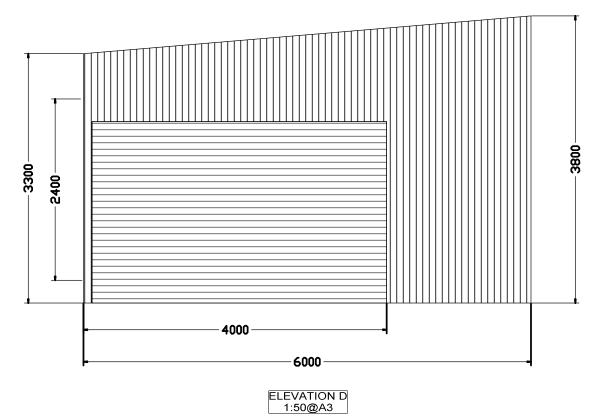

PROJECT TITLE BUILDER JOB# EXISTING MILL SHED BUILT 1990 MARBELUPORK - 71 SOUTH STREET, REMOND J BUNN 0000 DATE 11/10/2018 SIZE SCALE DRAWN REV SHEET No А3 DN 0 MP26 AS NOTED