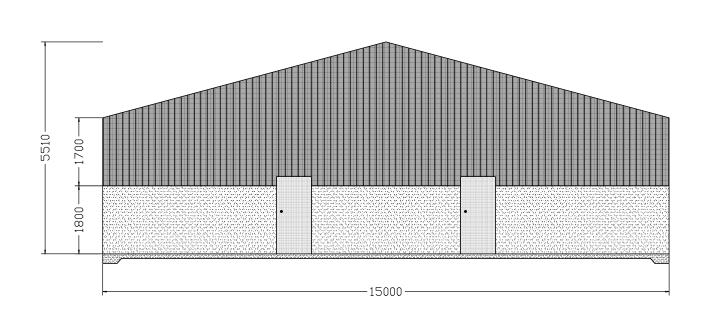

ELEVATION A BUILT 1998 1:100@A3

ELEVATION B BUILT 1998 1:100@A3

| PROJECT  MARBELUPORK - 71 SOUTH STREET, REMOND | TITLE   E> | BUILDER        | R TWEDDLE  |                   |          |       |                 |
|------------------------------------------------|------------|----------------|------------|-------------------|----------|-------|-----------------|
|                                                |            | DATE 19/8/2018 | SIZE<br>A3 | SCALE<br>1:100@A3 | DRAWN DN | REV 0 | SHEET No<br>MP5 |