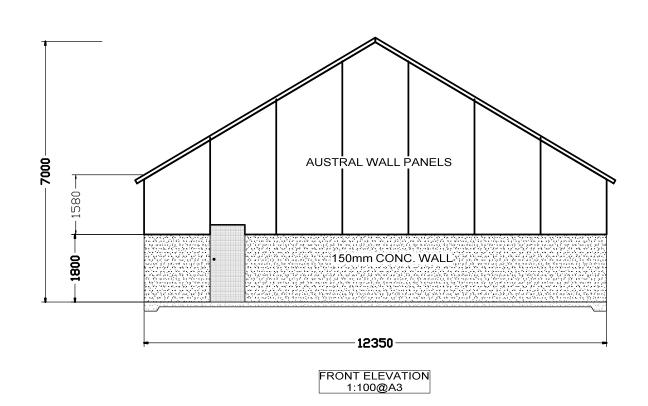

## PROPOSED DRY SOW SHED 2 1:200@A3

| PROJECT                               | TITLE               |            | BUILDER           |          |       | JOB#             |
|---------------------------------------|---------------------|------------|-------------------|----------|-------|------------------|
| MARBELUPORK - 71 SOUTH STREET, REMOND | PROPOSED DRY SOW SH | ED 2       |                   | J BUNN   |       | 0000             |
|                                       | DATE 14/10/2018     | SIZE<br>A3 | SCALE<br>AS NOTED | DRAWN DN | REV 0 | SHEET No<br>MP35 |

# SIDE ELEVATION 1:200@A3

# FRONT ELEVATION 1:100@A3

| PROJECT                               | TITLE                |         | BUILDER              |        | JOB#             |
|---------------------------------------|----------------------|---------|----------------------|--------|------------------|
| MARBELUPORK - 71 SOUTH STREET, REMOND | PROPOSED DRY SOW SHE | ED 2    | J BI                 | JNN    | 0000             |
|                                       | DATE 14/10/2018      | SIZE A3 | SCALE DRAWN AS NOTED | DN REV | SHEET No<br>MP36 |