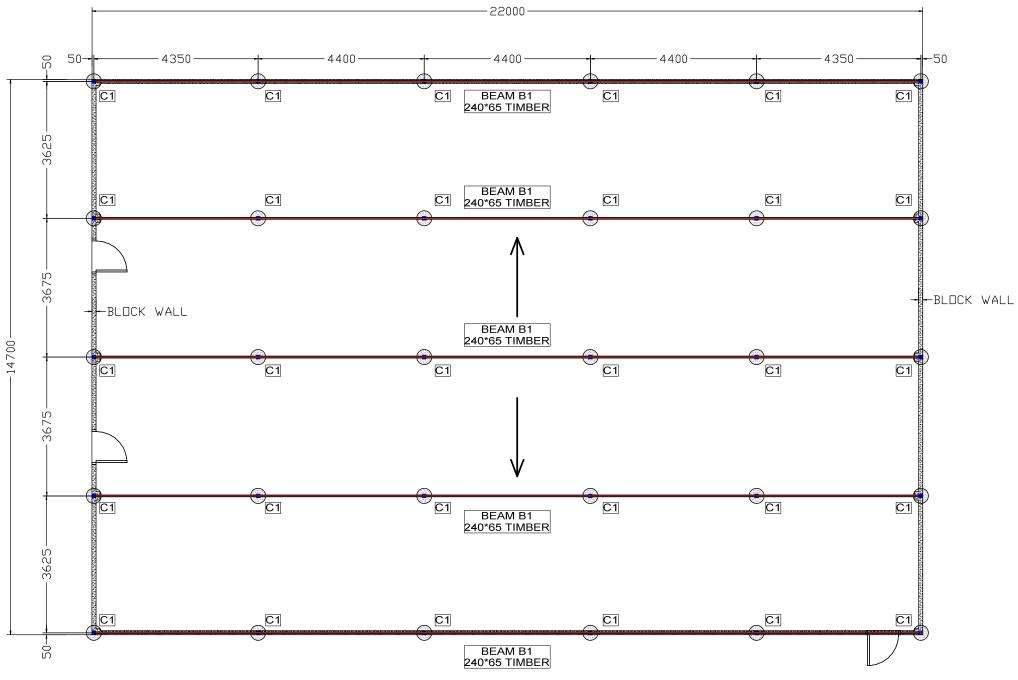

EXISTING FARROWING SHED BUILT 2011 1:200@A3

| PROJECT MARBELUPORK - 71 SOUTH STREET, REMOND |  | TITLE | EXISTING FARROWING SH<br>BUILT 2011 | HED  |    | BUILDER           | BUILDER J BUNN |       |                  |  |
|-----------------------------------------------|--|-------|-------------------------------------|------|----|-------------------|----------------|-------|------------------|--|
| <u>C1</u>                                     |  |       | DATE 9/10/2018                      | SIZE | A3 | SCALE<br>AS NOTED | DRAWN DN       | REV 0 | SHEET No<br>MP15 |  |