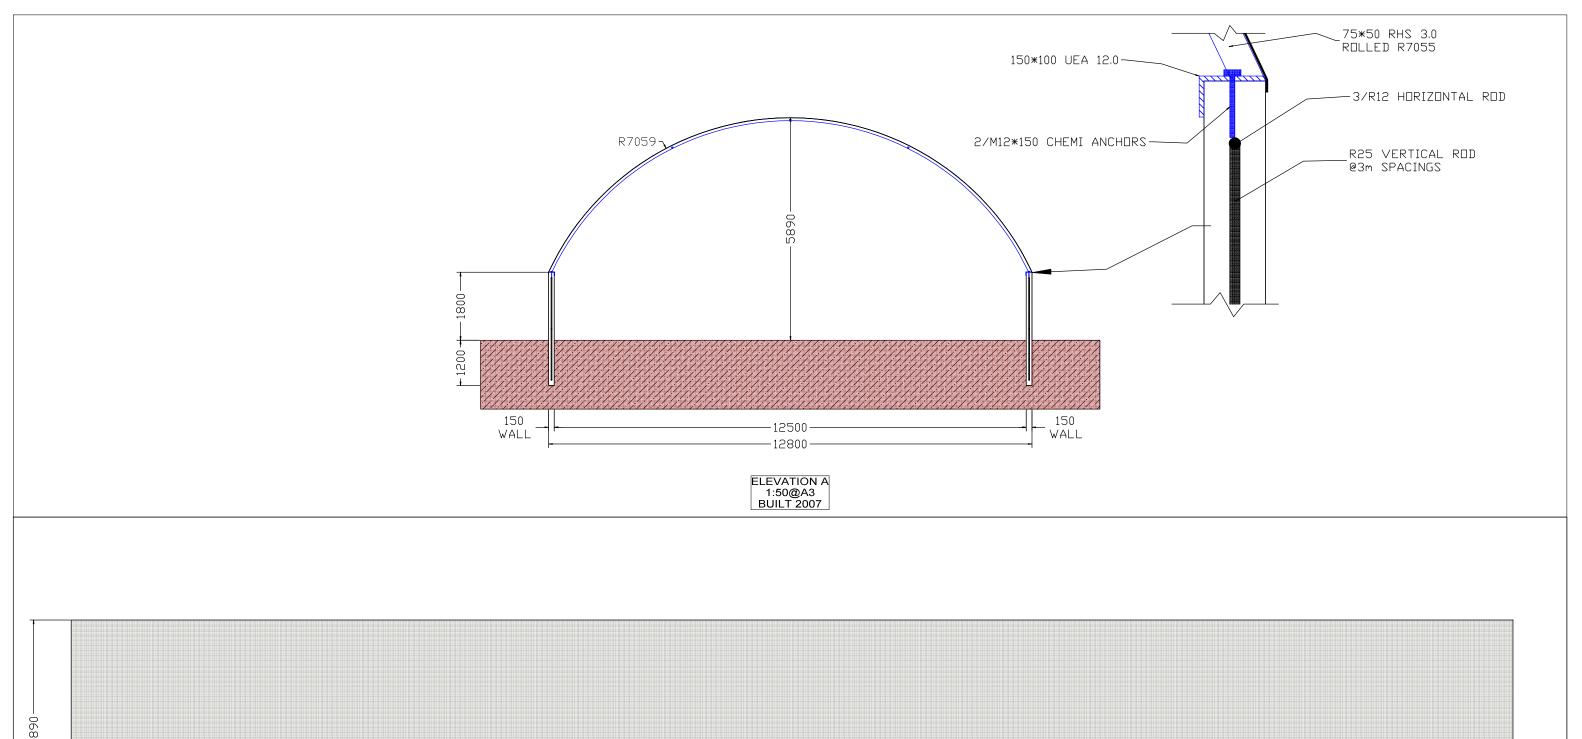

PROJECT TITLE BUILDER JOB# EXISTING MILL SHED BUILT 1990 MARBELUPORK - 71 SOUTH STREET, REMOND J BUNN 0000 DATE 11/10/2018 SIZE SCALE DRAWN REV SHEET No А3 DN 0 MP26 AS NOTED