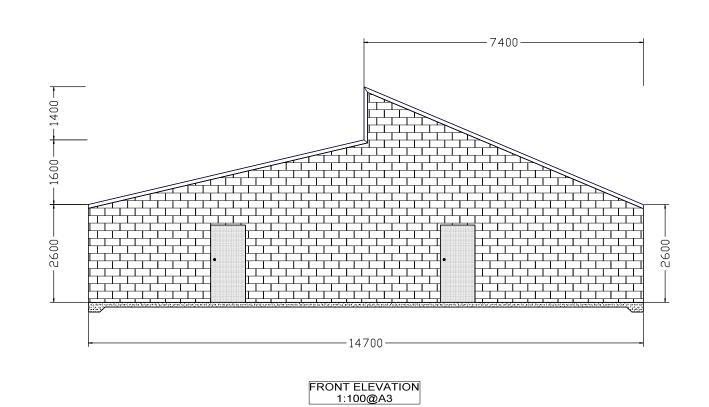

EXISTING FINISHER SHED BUILT 1990 1:100@A3

| MARBELUPORK - 71 SOUTH STREET, REMOND | EXISTING FINISHER SHED BUILT 1990 |           |            |                   | J BUNN   |          |                  |  |
|---------------------------------------|-----------------------------------|-----------|------------|-------------------|----------|----------|------------------|--|
|                                       |                                   | 9/10/2018 | SIZE<br>A3 | SCALE<br>AS NOTED | DRAWN DN | REV<br>0 | SHEET No<br>MP18 |  |