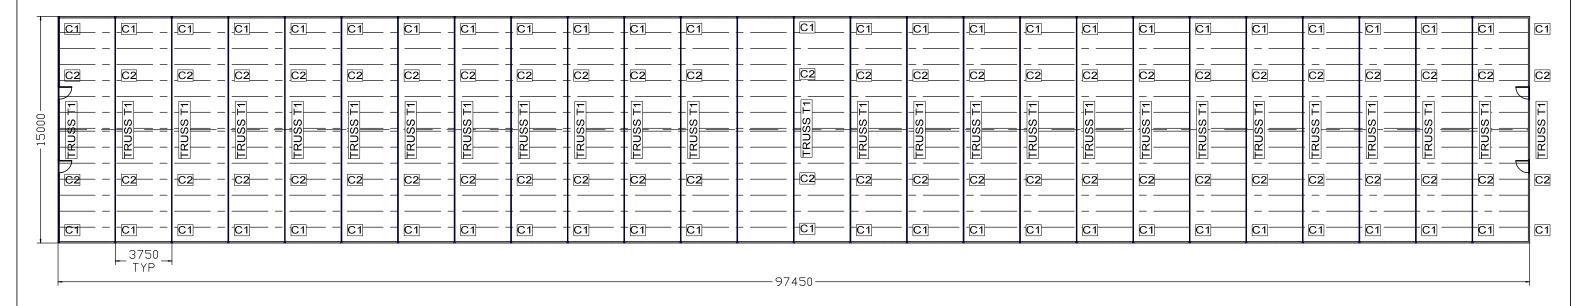

## PROPOSED MILL SHED 2 1:100@A3

| PROJECT  MARBELUPORK - 71 SOUTH STREET, REMOND | TITLE | PROPOSED MILL SHED 2 | 2          | BUILDER           | J BUNN   |          | JOB#<br>0000     |
|------------------------------------------------|-------|----------------------|------------|-------------------|----------|----------|------------------|
|                                                |       | DATE 13/10/2018      | SIZE<br>A3 | SCALE<br>AS NOTED | DRAWN DN | REV<br>0 | SHEET No<br>MP27 |

TITLE

PROPOSED MILL SHED 2

SIZE

Α3

DATE 13/10/2018

BUILDER

AS NOTED

SCALE

J BUNN

DN

REV

0

DRAWN

JOB#

SHEET No

0000

MP28

PROJECT

MARBELUPORK - 71 SOUTH STREET, REMOND

ELEVATION C 1:100@A3

| ELEVATION D |
|-------------|
| 1:100@A3    |
|             |

| PROJECT  MARBELUPORK - 71 SOUTH STREET, REMOND | TITLE | PROPOSED MILL SHED | 0 2     | BUILDER           | J BUNN   |       | JOB#<br>0000     |
|------------------------------------------------|-------|--------------------|---------|-------------------|----------|-------|------------------|
|                                                |       | DATE 13/10/2018    | SIZE A3 | SCALE<br>AS NOTED | DRAWN DN | REV 0 | SHEET No<br>MP30 |