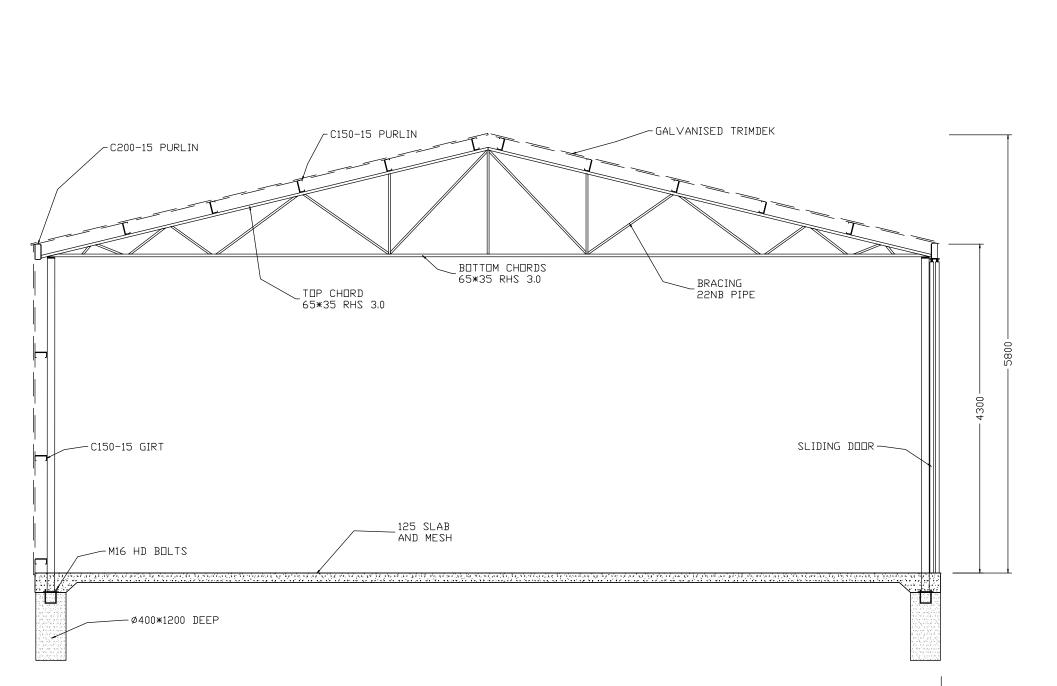

WORKSHOP PLAN VIEW BUILT 1998 1:100@A3

| PROJECT  MARBELUPORK - 71 SOUTH STREET, REMOND | TITLE | EXISTING WORKSHOP S<br>BUILT 1998 | BUILDER<br>R TWEDDLE |                   |          | JOB#<br>0000 |              |
|------------------------------------------------|-------|-----------------------------------|----------------------|-------------------|----------|--------------|--------------|
|                                                |       | DATE 19/8/2018                    | SIZE A3              | SCALE<br>1:100@A3 | DRAWN DN | REV<br>0     | SHEET No MP3 |







SECTION A-A 1:50@A3

- 12000 -

| PROJECT  MARBELUPORK - 71 SOUTH STREET, REMOND | TITLE | KISTING WORKSHOP SH<br>BUILT 1998 | IED        | BUILDER          | R TWEDDLE |       | JOB#<br>0000    |
|------------------------------------------------|-------|-----------------------------------|------------|------------------|-----------|-------|-----------------|
|                                                |       | DATE 19/8/2018                    | SIZE<br>A3 | SCALE<br>1:50@A3 | DRAWN DN  | REV 0 | SHEET No<br>MP4 |



ELEVATION A BUILT 1998 1:100@A3



ELEVATION B BUILT 1998 1:100@A3

| PROJECT  MARBELUPORK - 71 SOUTH STREET, REMOND | TITLE   E> | BUILDER        | R TWEDDLE  |                   |          |       |                 |
|--------------------------------------------