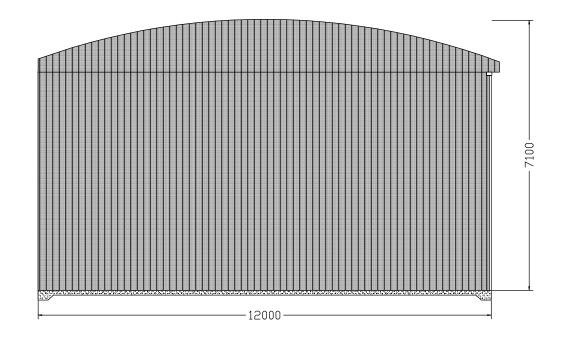

ELEVATION C BUILT 1998 1:100@A3

ELEVATION D BUILT 1998 1:100@A3

| PROJE | CT<br>MARBELUPORK - 71 SOUTH STREET, REMOND | TITLE | EXISTING WORKSHOP SHED BUILT 1998 |         |                   | BUILDER R TWEDDLE |       |                 |
|-------|---------------------------------------------|-------|-----------------------------------|---------|-------------------|-------------------|-------|-----------------|
|       |                                             | 1     | DATE 19/8/2018                    | SIZE A3 | SCALE<br>1:100@A3 | DRAWN DN          | REV 0 | SHEET No<br>MP6 |