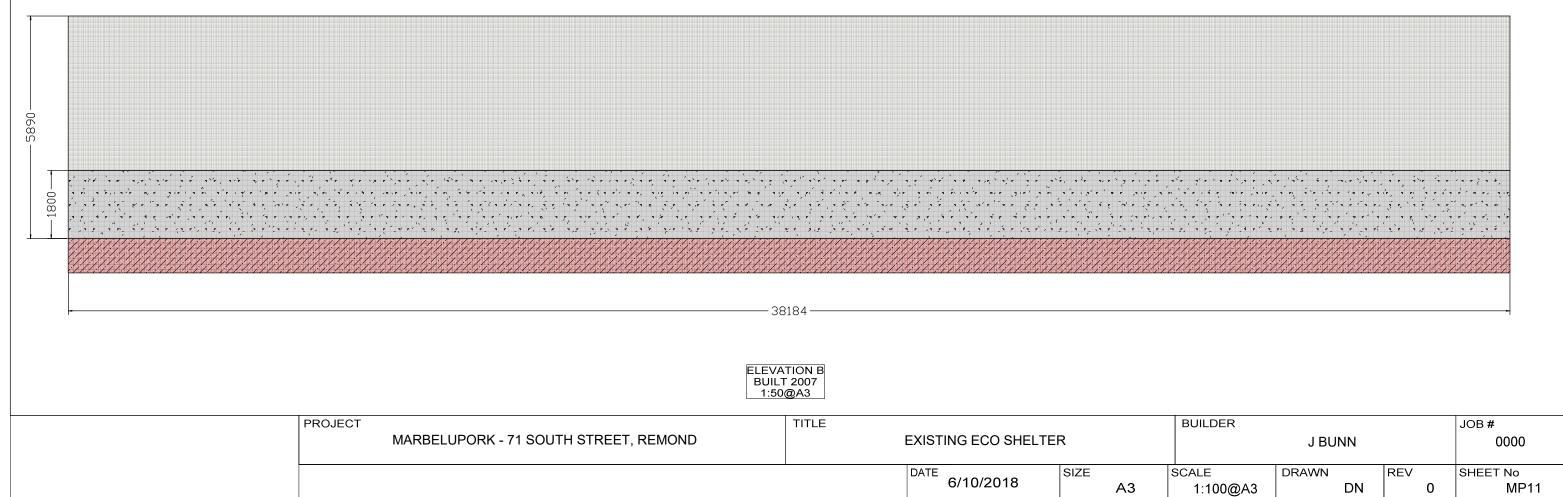

ELEVATION A BUILT 1998 1:100@A3

ELEVATION B BUILT 1998 1:100@A3

| PROJECT  MARBELUPORK - 71 SOUTH STREET, REMOND | TITLE   E> | BUILDER        | R TWEDDLE  |                   |          |       |                 |
|------------------------------------------------|------------|----------------|------------|-------------------|----------|-------|-----------------|
|                                                |            | DATE 19/8/2018 | SIZE<br>A3 | SCALE<br>1:100@A3 | DRAWN DN | REV 0 | SHEET No<br>MP5 |