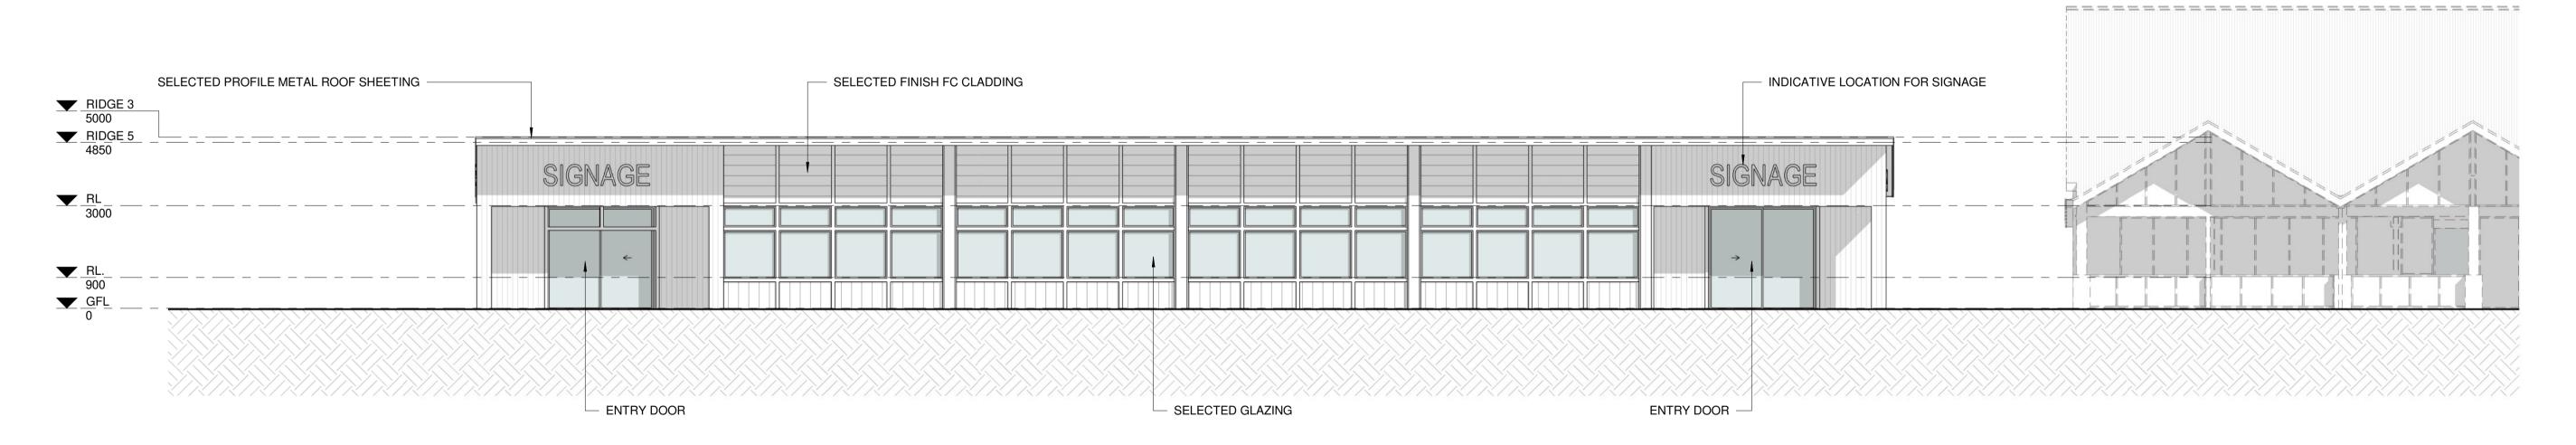

LOT 4 PRINCESS ROYAL DRIVE, ALBANY
REALFORCE CONSTRUCTION & PROJECT MANAGEMENT

DRAWING **ELEVATIONS**DRAWING No SK.41

SCALE 1:100 @ A1

JOB NUMBER 7355-23

DATE 06.07.2023

LO

DRAWN

#### NORTH ELEVATION

SOUTH ELEVATION

**TAVERN** 

PROPOSED WATERFRONT RESTAURANT /

LOT 4 PRINCESS ROYAL DRIVE, ALBANY

REALFORCE CONSTRUCTION & PROJECT MANAGEMENT

DRAWING ELEVATIONS

 DRAWING No
 SK.40