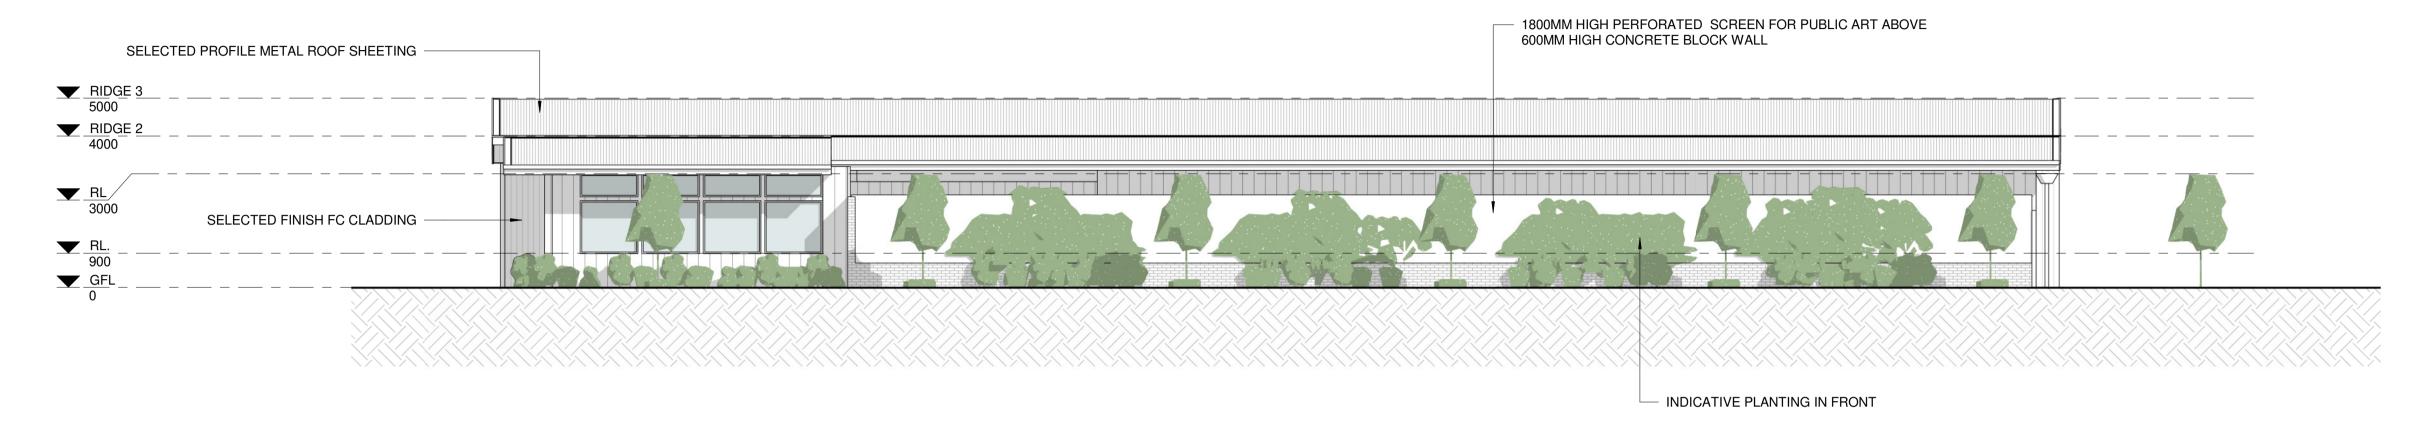

 SCALE
 1:100 @ A1

 JOB NUMBER
 7355-23

 DATE
 06.07.2023

 DRAWN
 LO

LOT 4 PRINCESS ROYAL DRIVE, ALBANY
REALFORCE CONSTRUCTION & PROJECT MANAGEMENT

DRAWING No. SK 30

 DRAWING No
 SK.30

 SCALE
 1:100 @ A1

 JOB NUMBER
 7355-23

 DATE
 06.07.2023

 DRAWN
 LO

LOT 4 PRINCESS ROYAL DRIVE, ALBANY
REALFORCE CONSTRUCTION & PROJECT MANAGEMENT

DRAWING PRELIMINARY SITE LANDSCAPING PLAN - LOT 4

 DRAWING No
 L1.1

 SCALE
 1:200 @ A1