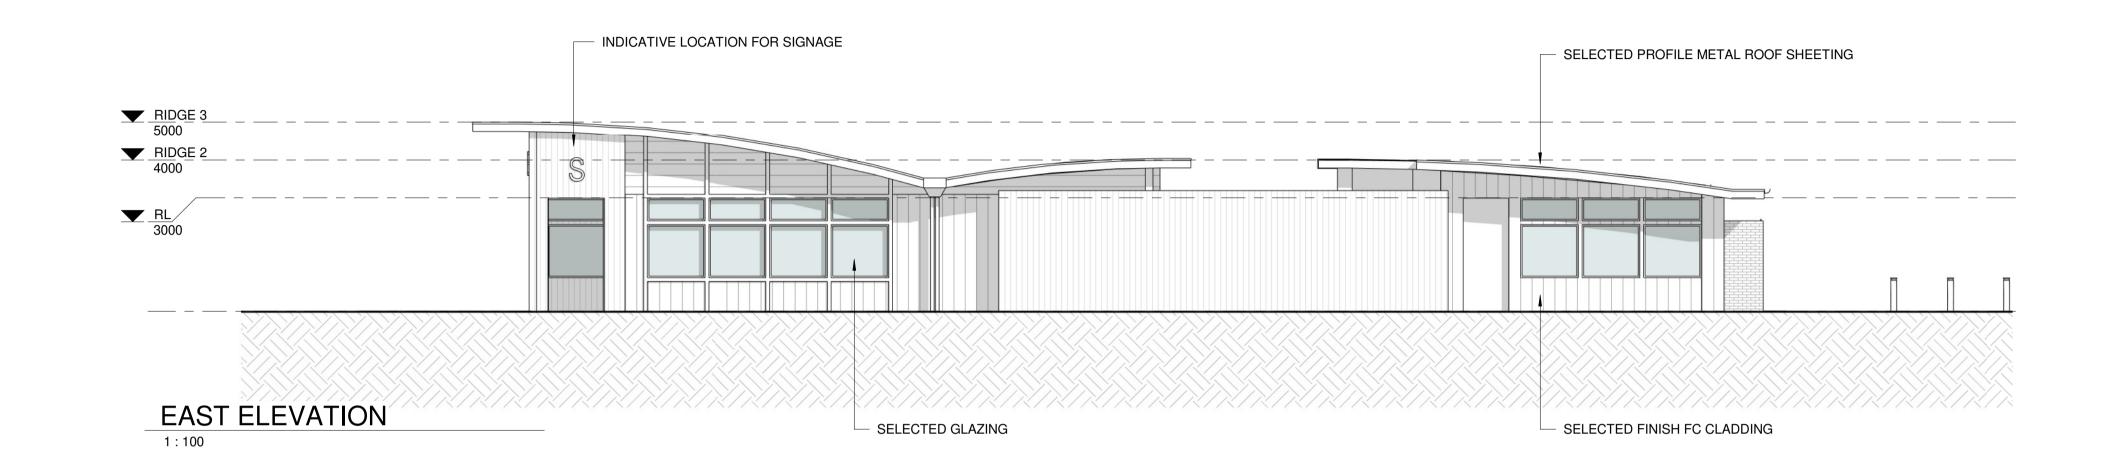

LOT 4 PRINCESS ROYAL DRIVE, ALBANY
REALFORCE CONSTRUCTION & PROJECT MANAGEMENT

DRAWING **ELEVATIONS**DRAWING No SK.41

SCALE 1:100 @ A1

JOB NUMBER 7355-23

DATE 06.07.2023

LO

DRAWN

#### NORTH ELEVATION

SOUTH ELEVATION

**TAVERN** 

PROPOSED WATERFRONT RESTAURANT /

LOT 4 PRINCESS ROYAL DRIVE, ALBANY

REALFORCE CONSTRUCTION & PROJECT MANAGEMENT

DRAWING ELEVATIONS

 DRAWING No
 SK.40