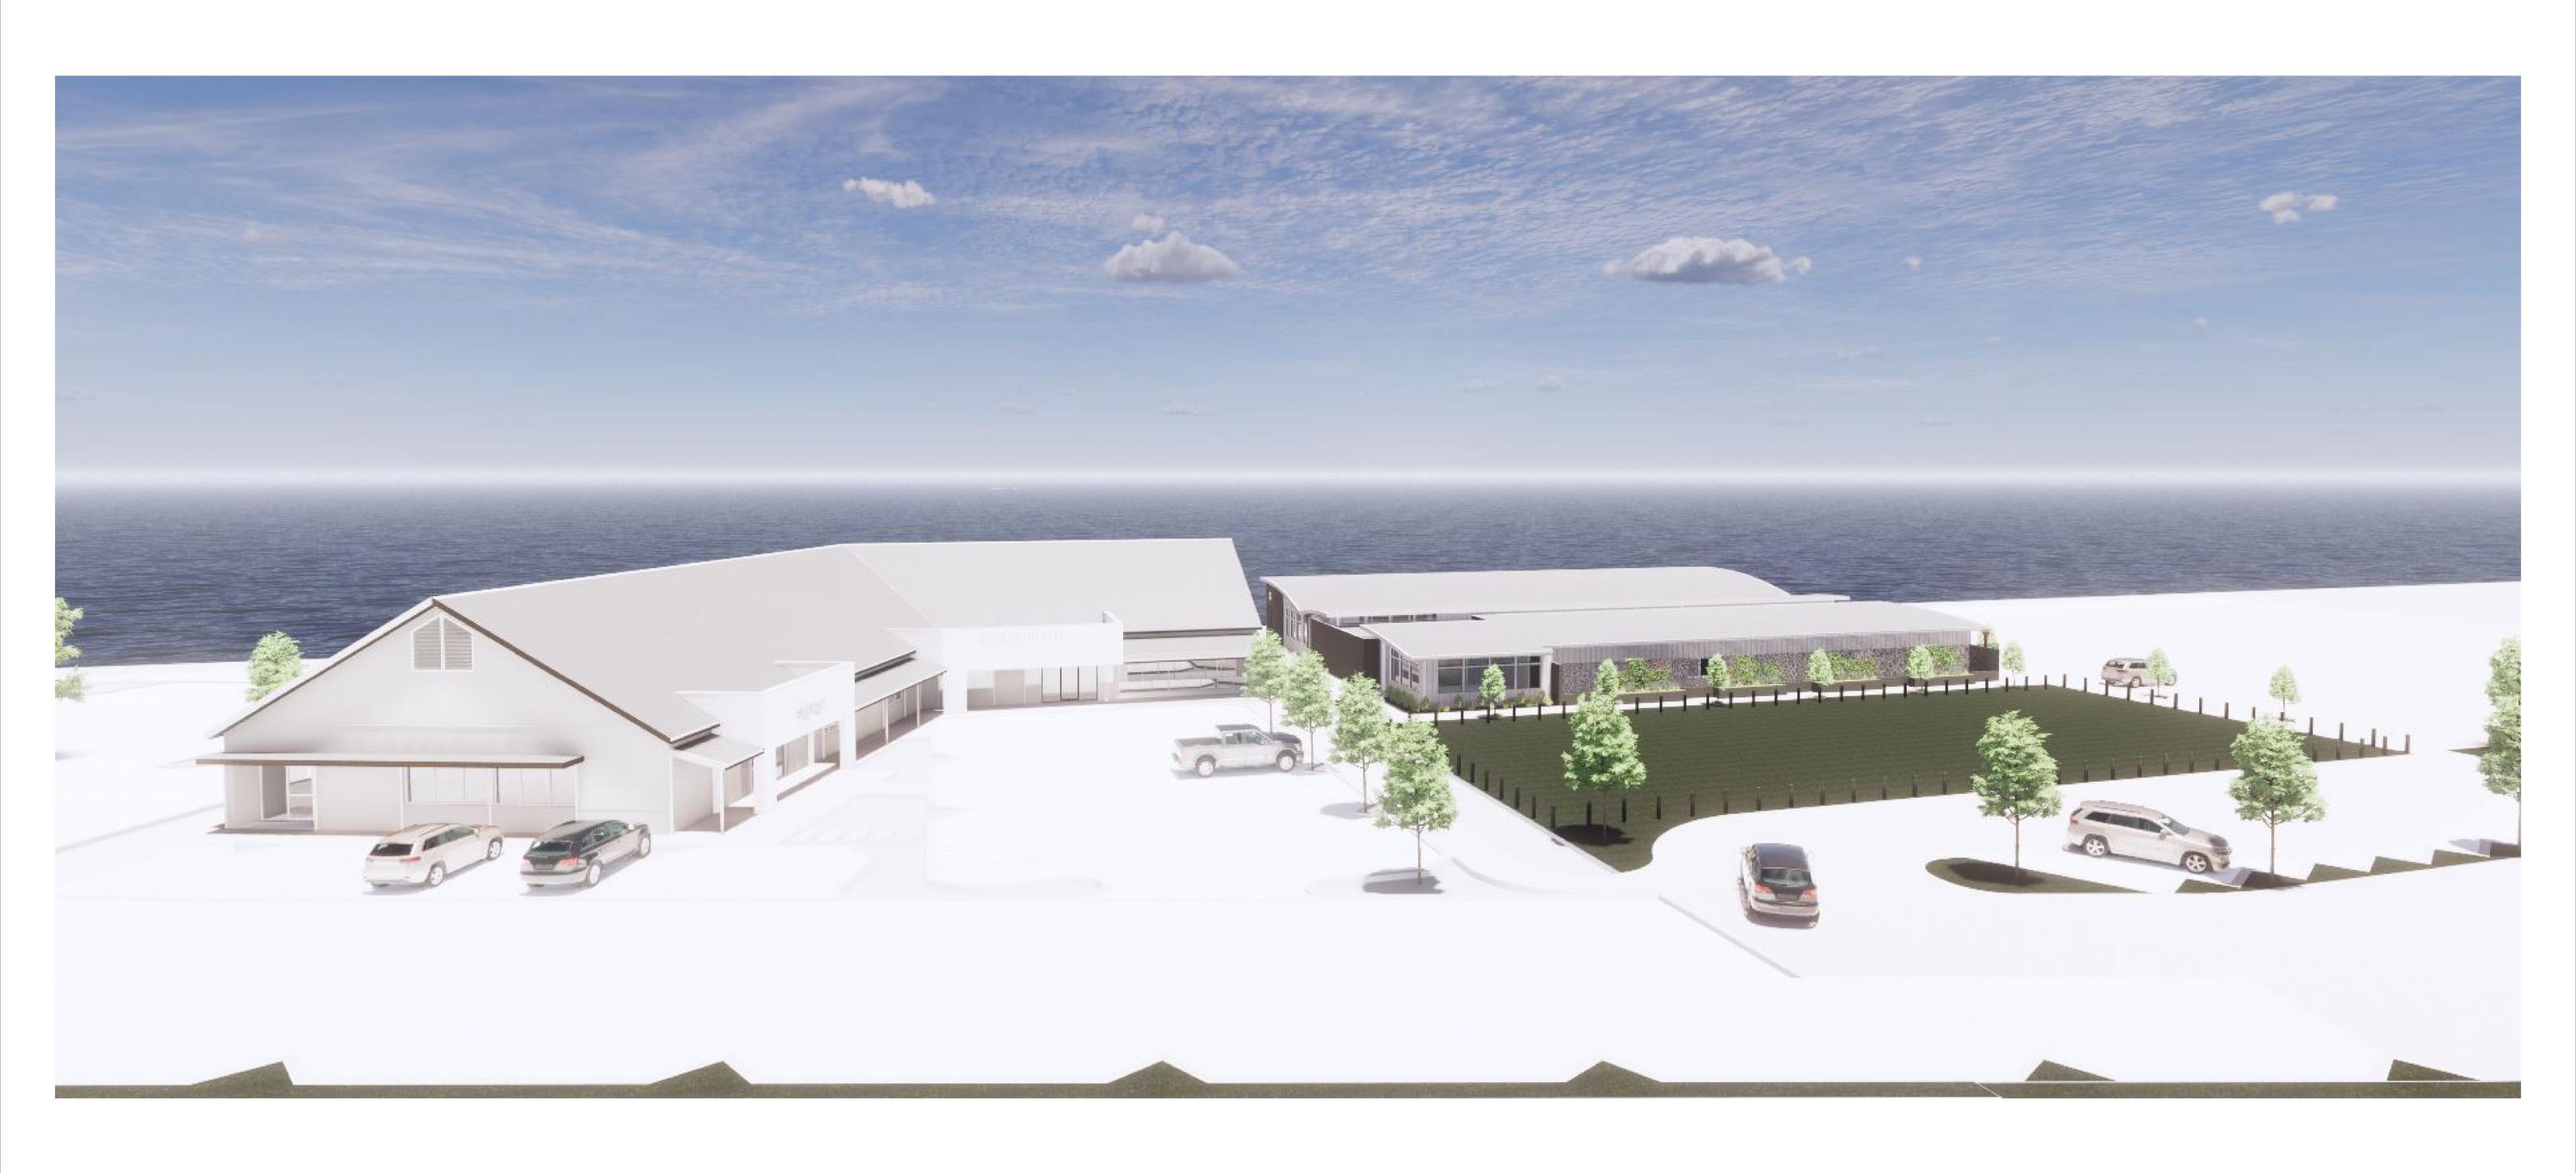

 JOB NUMBER
 7355-23

 DATE
 06.07.2023

 DRAWN
 LO

PERSPECTIVE 01 - WEST ELEVATION

# PROPOSED WATERFRONT RESTAURANT / TAVERN

LOT 4 PRINCESS ROYAL DRIVE, ALBANY

REALFORCE CONSTRUCTION & PROJECT MANAGEMENT

DRAWING 3D PERSPECTIVES

DRAWING No SK.02

SCALE @ A1

JOB NUMBER 7355-23

DATE 06.07.2023