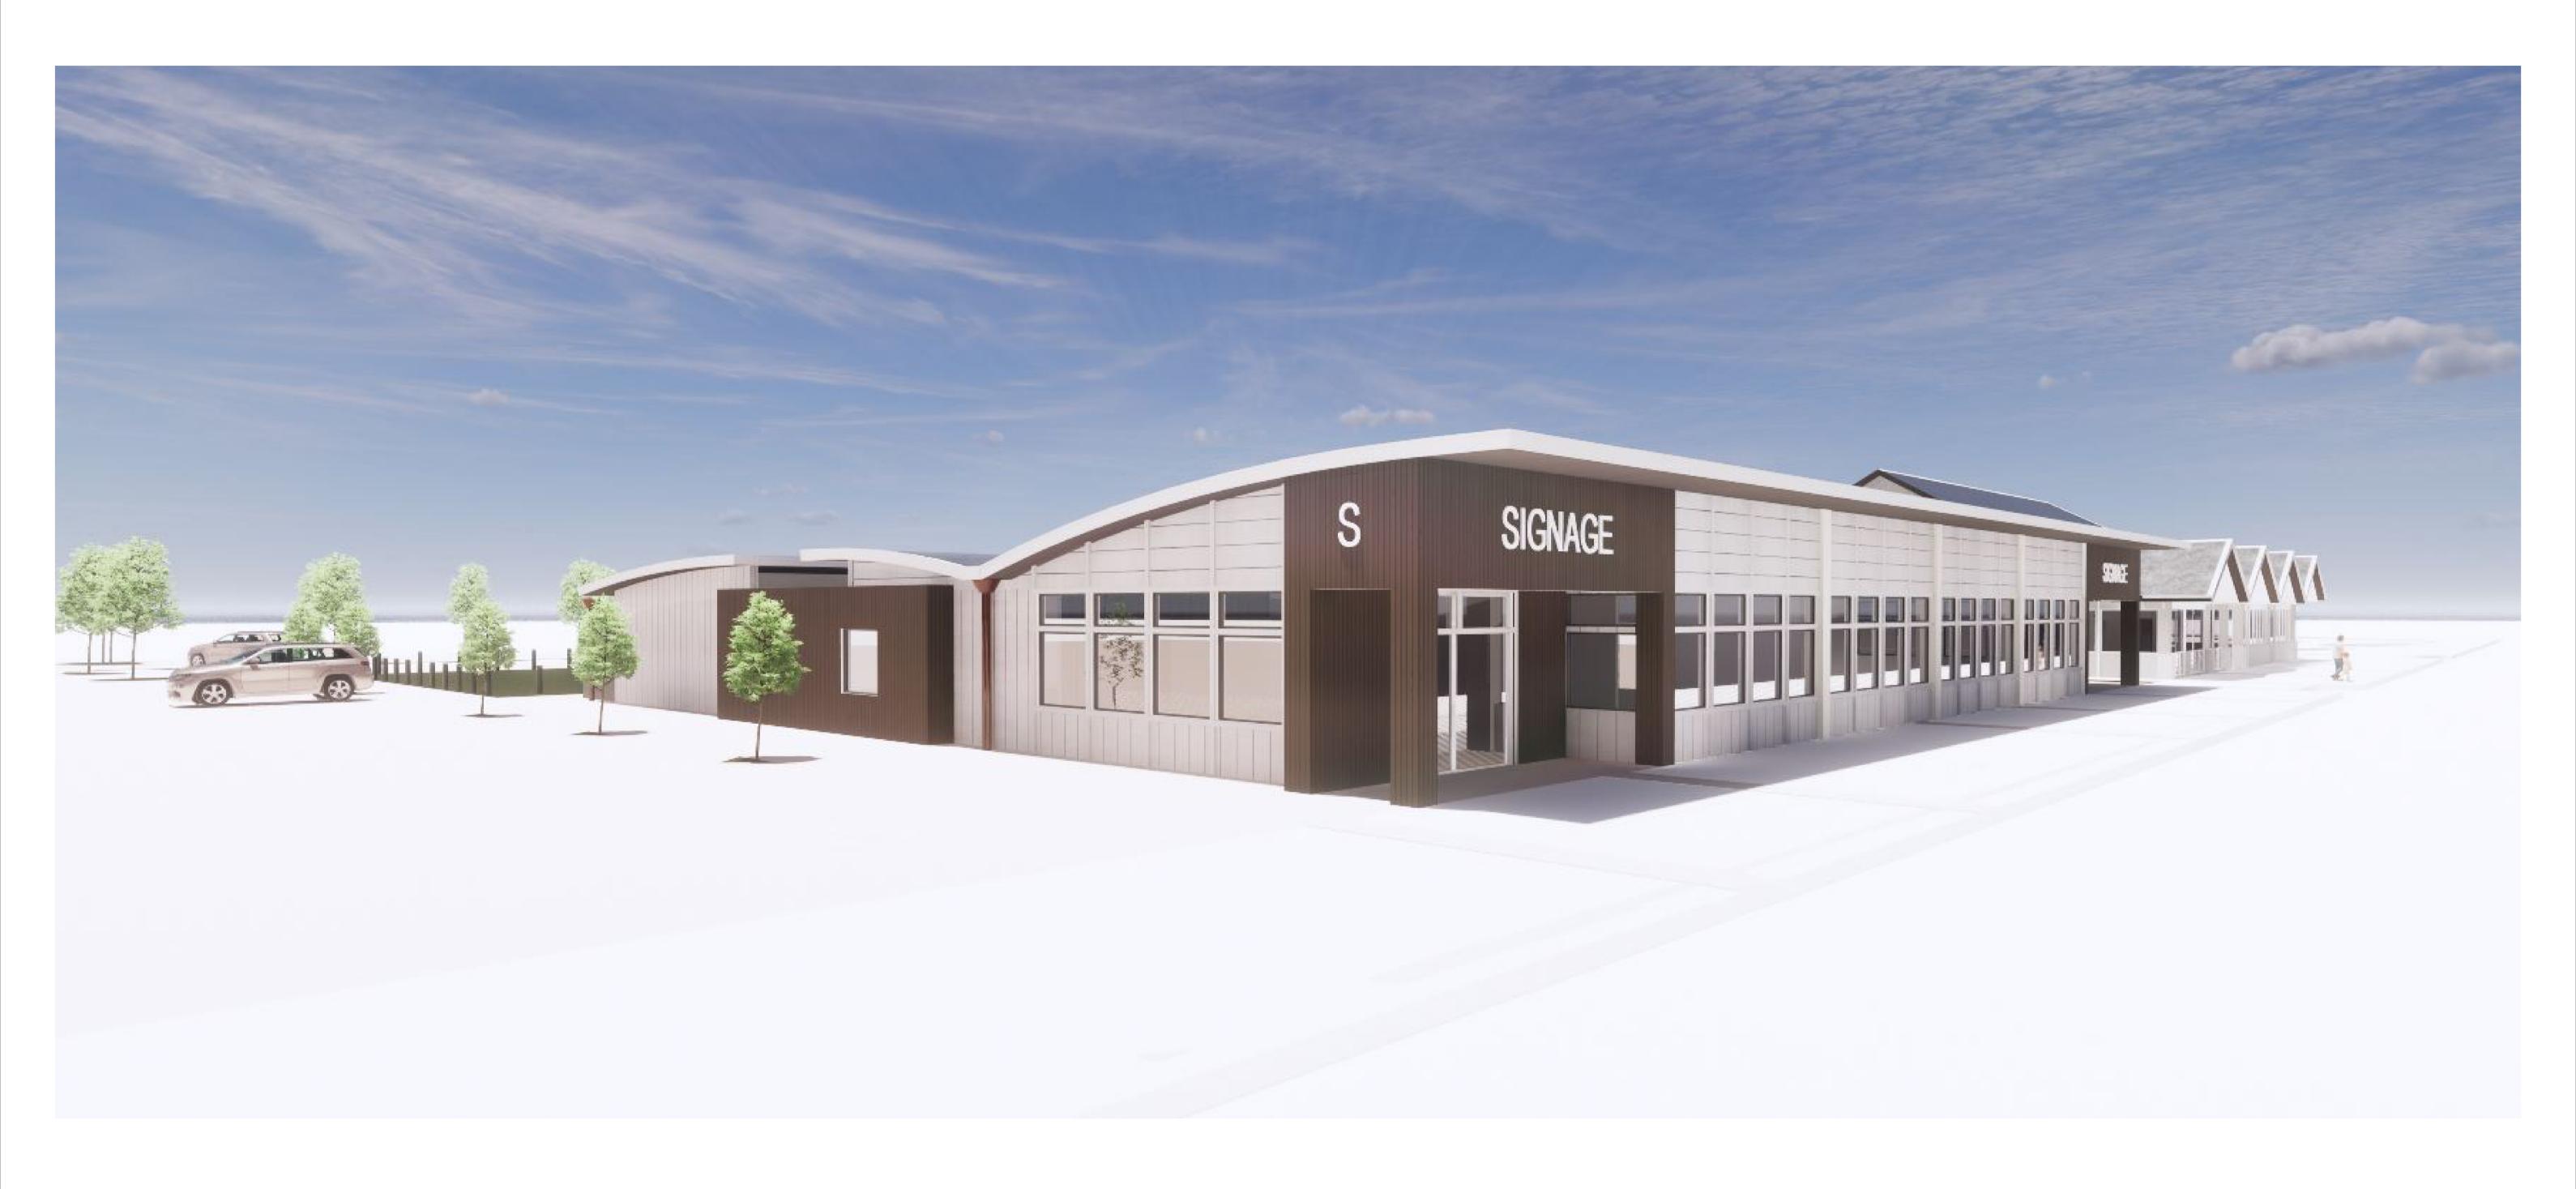

# PROPOSED WATERFRONT RESTAURANT / TAVERN

LOT 4 PRINCESS ROYAL DRIVE, ALBANY

REALFORCE CONSTRUCTION & PROJECT MANAGEMENT

DRAWING 3D PERSPECTIVES

DRAWING No SK.02

SCALE @ A1

JOB NUMBER 7355-23

DATE 06.07.2023

DRAWN LO

PERSPECTIVE 02 - EAST ELEVATION

#### PROPOSED WATERFRONT RESTAURANT / TAVERN

LOT 4 PRINCESS ROYAL DRIVE, ALBANY

REALFORCE CONSTRUCTION & PROJECT MANAGEMENT

DRAWING 3D PERSPECTIVES

Author

DRAWING No SK.03

SCALE @ A^

JOB NUMBER 7355-23