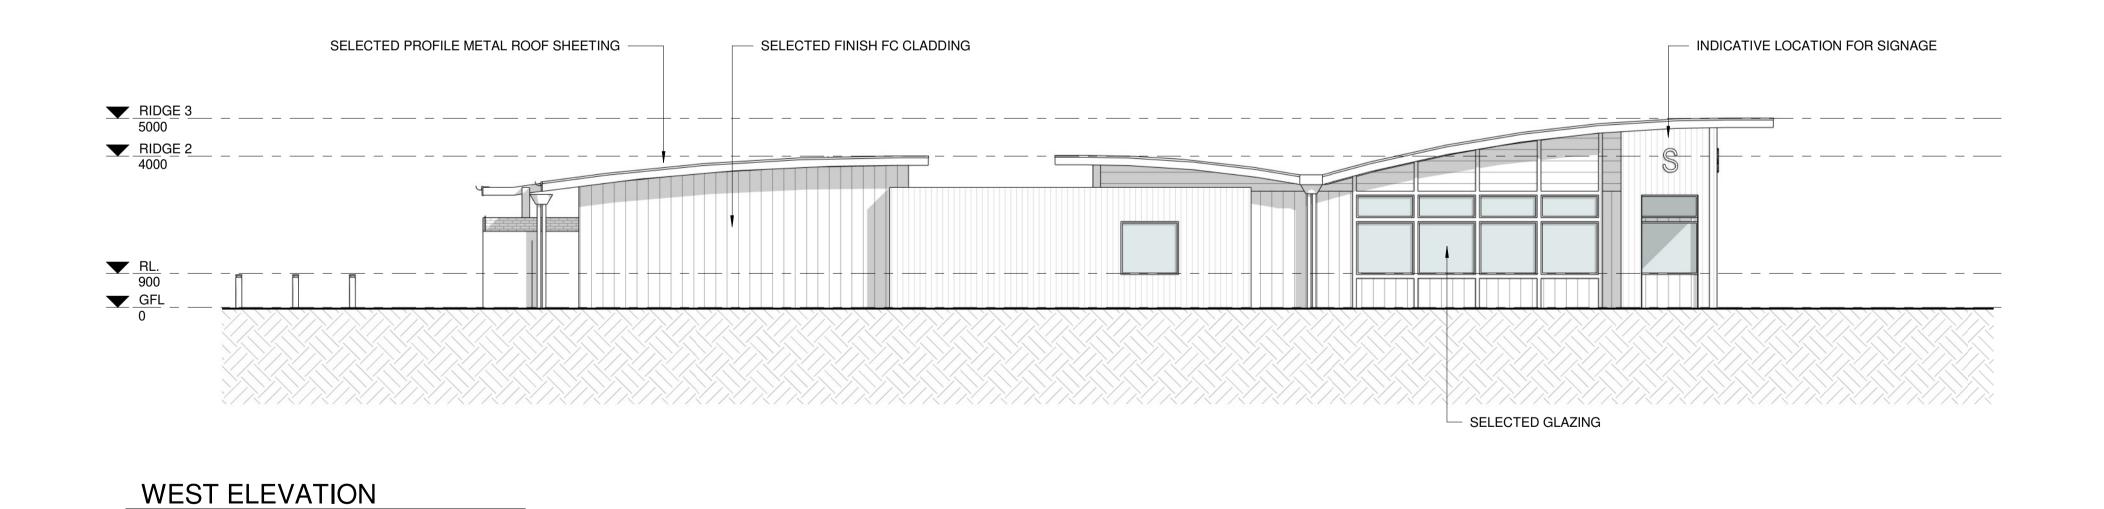

LOT 4 PRINCESS ROYAL DRIVE, ALBANY
REALFORCE CONSTRUCTION & PROJECT MANAGEMENT

DRAWING **ELEVATIONS**DRAWING No SK.41

SCALE 1:100 @ A1

JOB NUMBER 7355-23

DATE 06.07.2023

LO

DRAWN

#### NORTH ELEVATION

SOUTH ELEVATION

**TAVERN** 

PROPOSED WATERFRONT RESTAURANT /

LOT 4 PRINCESS ROYAL DRIVE, ALBANY

REALFORCE CONSTRUCTION & PROJECT MANAGEMENT

DRAWING ELEVATIONS

 DRAWING No
 SK.40