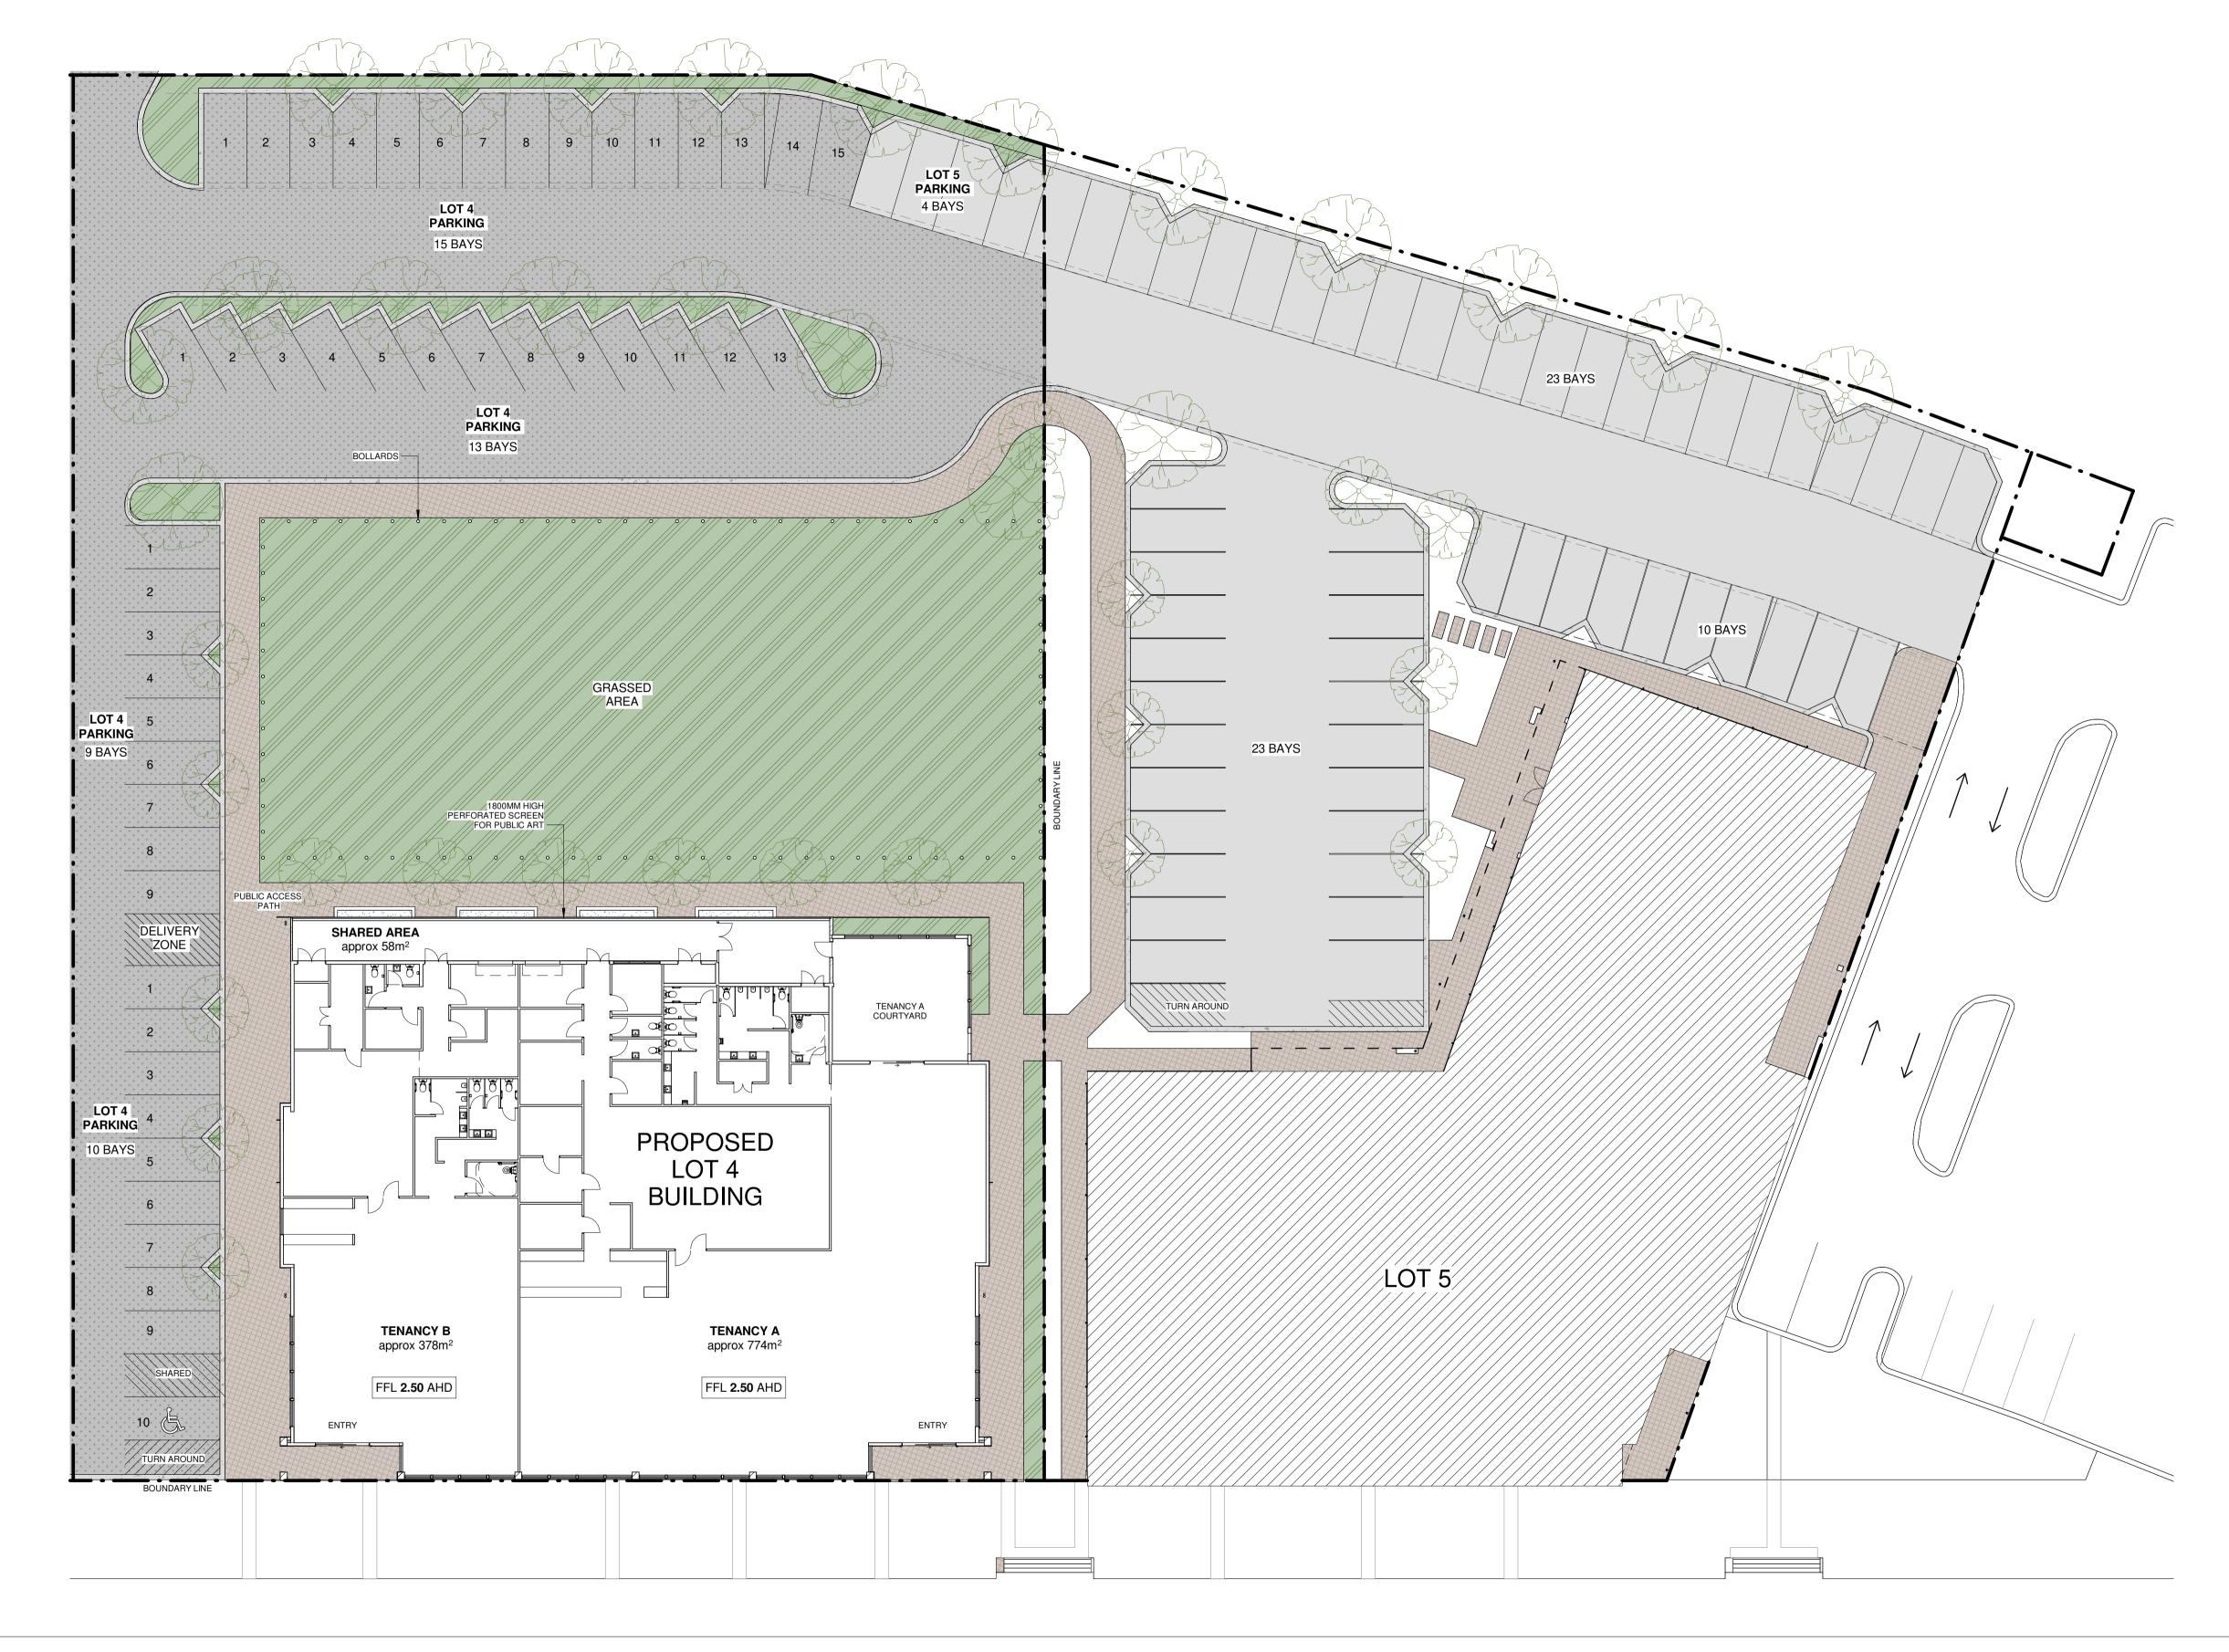

#### Lot 4 (265) Princess Royal Drive Albany 6330 WA

Development Description.

We are proposing a commercial development consisting of two tenancies for the service of food and beverage for tourists and local patrons while enjoying the harbour vistas.

The dining area and toilet facilities will be able to accommodate 300 patrons as per licencing regulations.

The staff numbers are expected to be 35 full time and casual spread out over 7 days.

The access for customers will be from the south side waterfront promenade.

**Tenancy B** will be approximately 378 m2 total.

The dining area and toilet facilities will be able to accommodate 150 patrons as per licencing regulations.

The staff numbers are expected to be 25 full time and casual spread out over 7 days.

The access for customers will be from the south side waterfront promenade.

Both tenants will be applying for Tavern licence and have service of alcohol and food from the venue. The bar facility is designed to accommodate such service.

In due course during building application, we will provide a waste management plan.

All the waste facilities will be in doors at back of house as indicated on the site plan.

All mechanical plant will be confined in the roof space at the rear above the back of house area.

The grass area north of the development will provide future commercial development of two or three storey building in height with a minimum of 18 extra parking bays on the ground floor.

SHARED AREA 58m<sup>2</sup>
TENANCY A AREA 774m<sup>2</sup>
TENANCY B AREA 378m<sup>2</sup>
TOTAL BUILDING AREA 1152m<sup>2</sup>

TOTAL PARKING BAYS 47