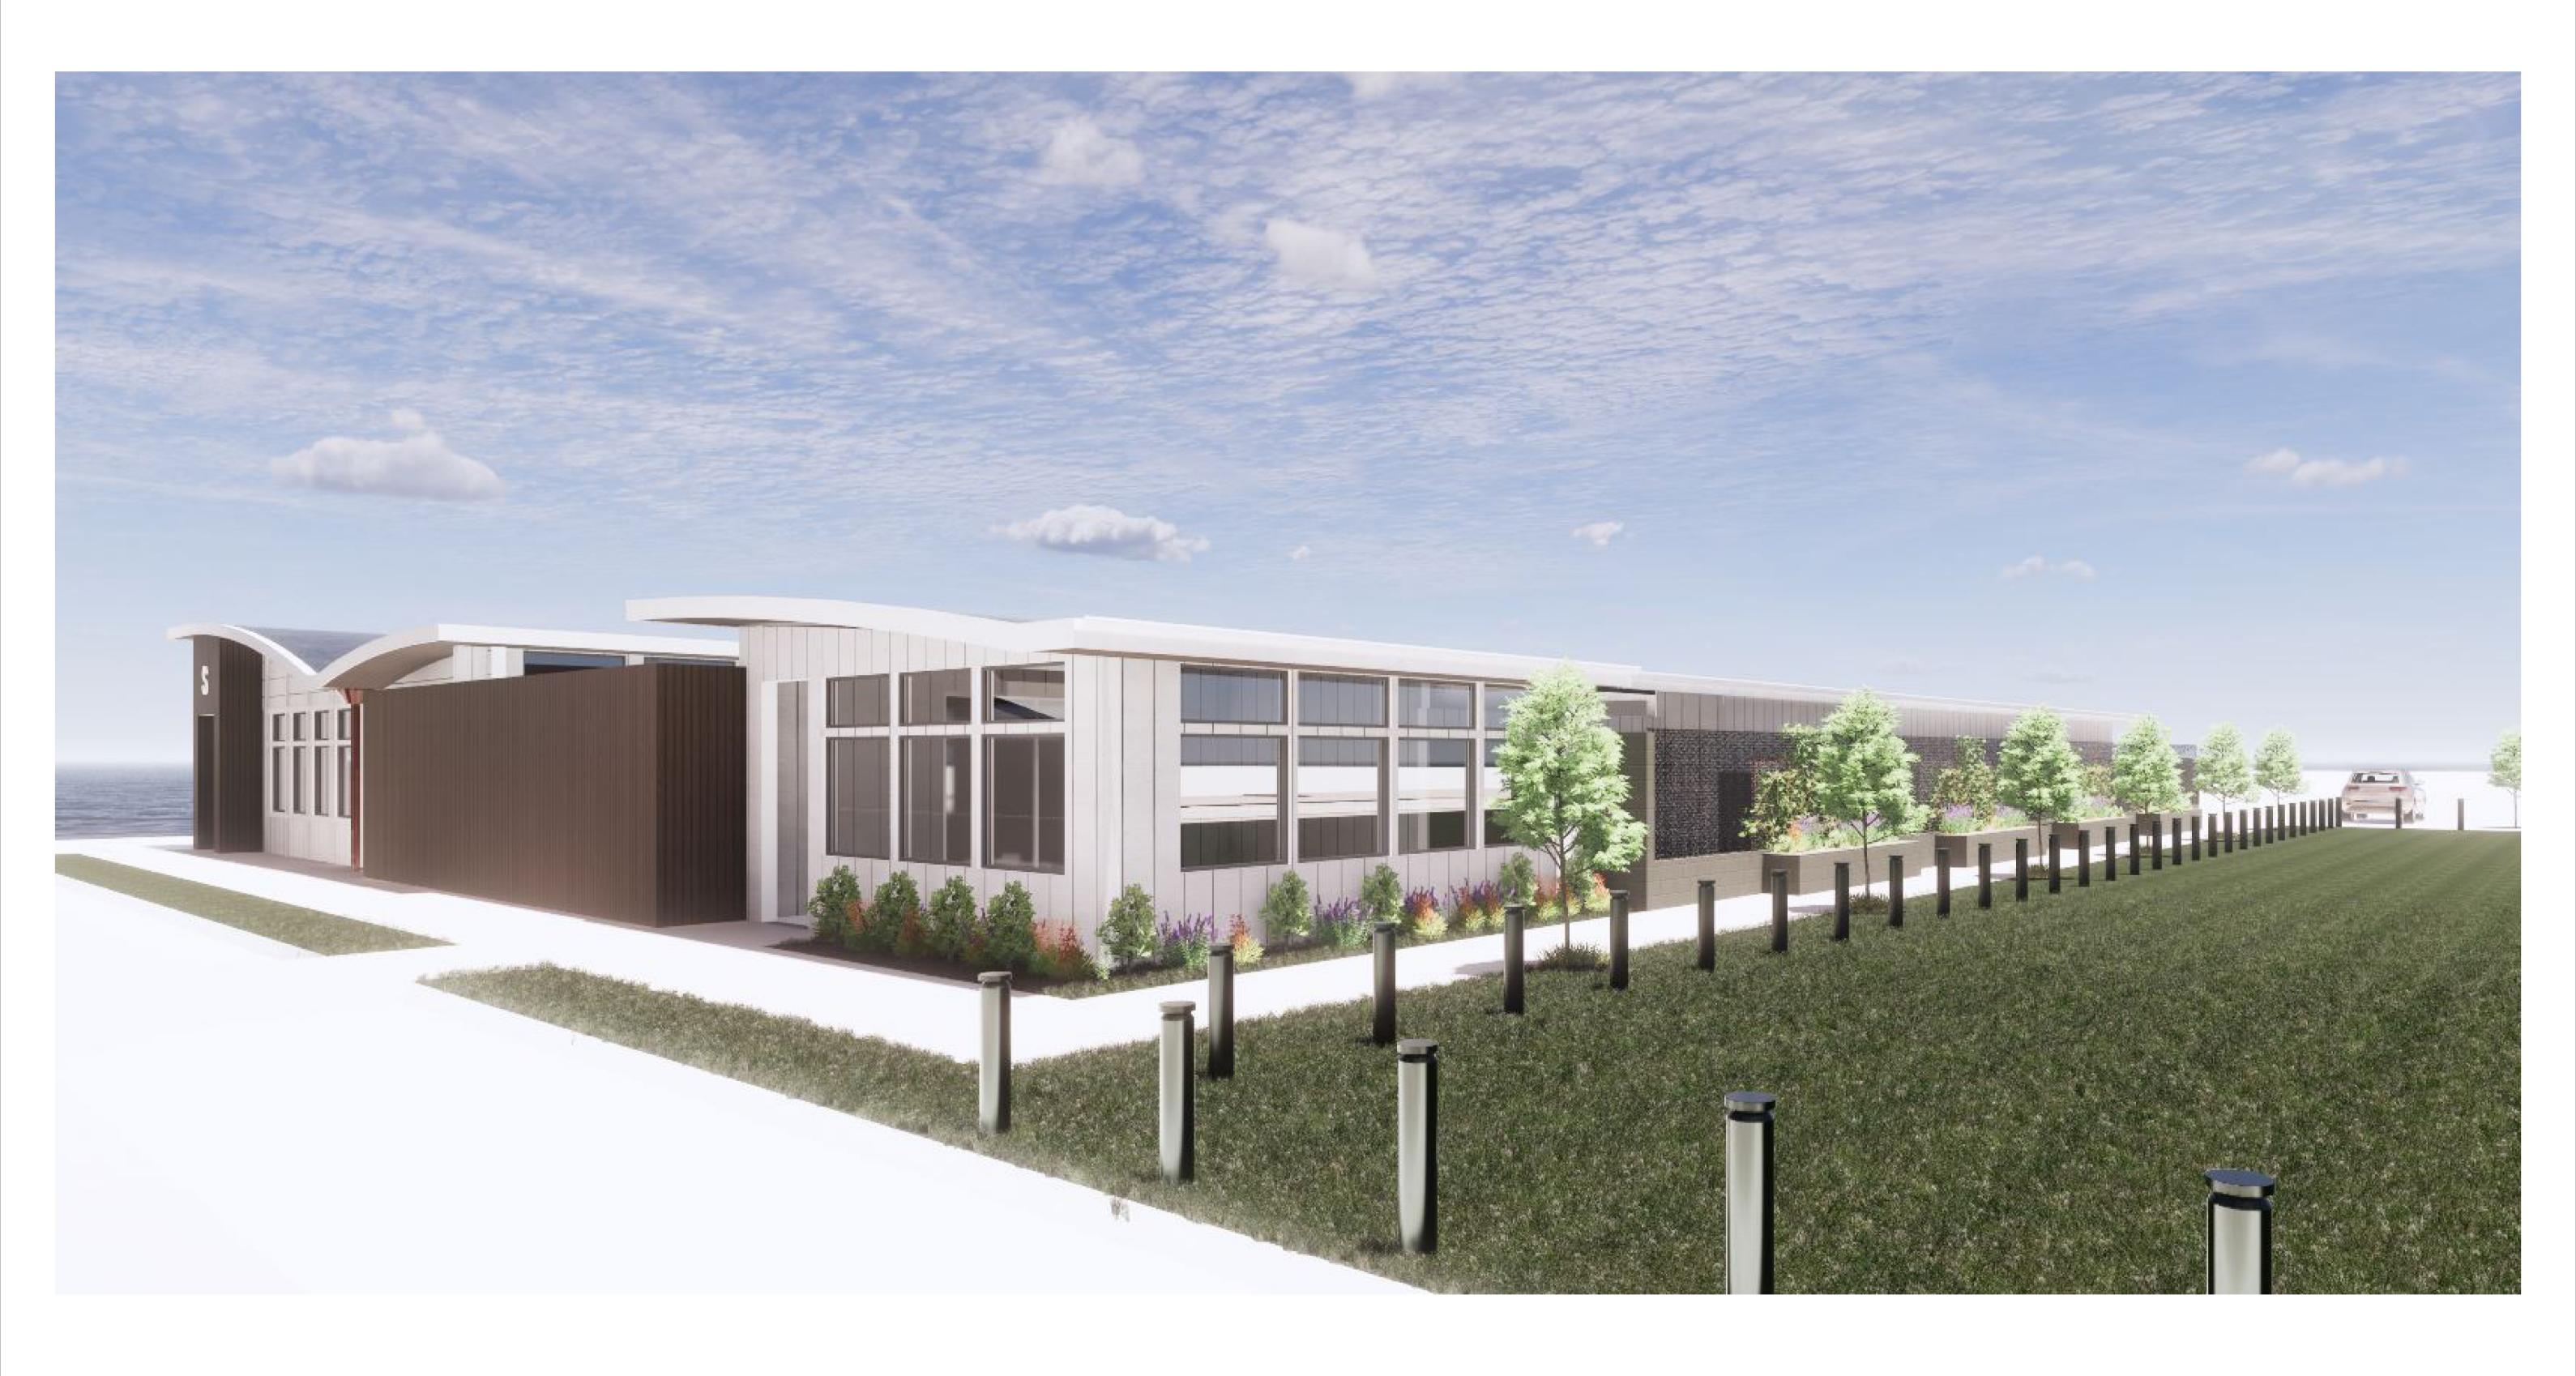

 JOB NUMBER
 7355-23

 DATE
 06.07.2023

 DRAWN
 LO

PERSPECTIVE 01 - WEST ELEVATION

# PROPOSED WATERFRONT RESTAURANT / TAVERN

LOT 4 PRINCESS ROYAL DRIVE, ALBANY

REALFORCE CONSTRUCTION & PROJECT MANAGEMENT

DRAWING 3D PERSPECTIVES

DRAWING No SK.02

SCALE @ A1

JOB NUMBER 7355-23

DATE 06.07.2023