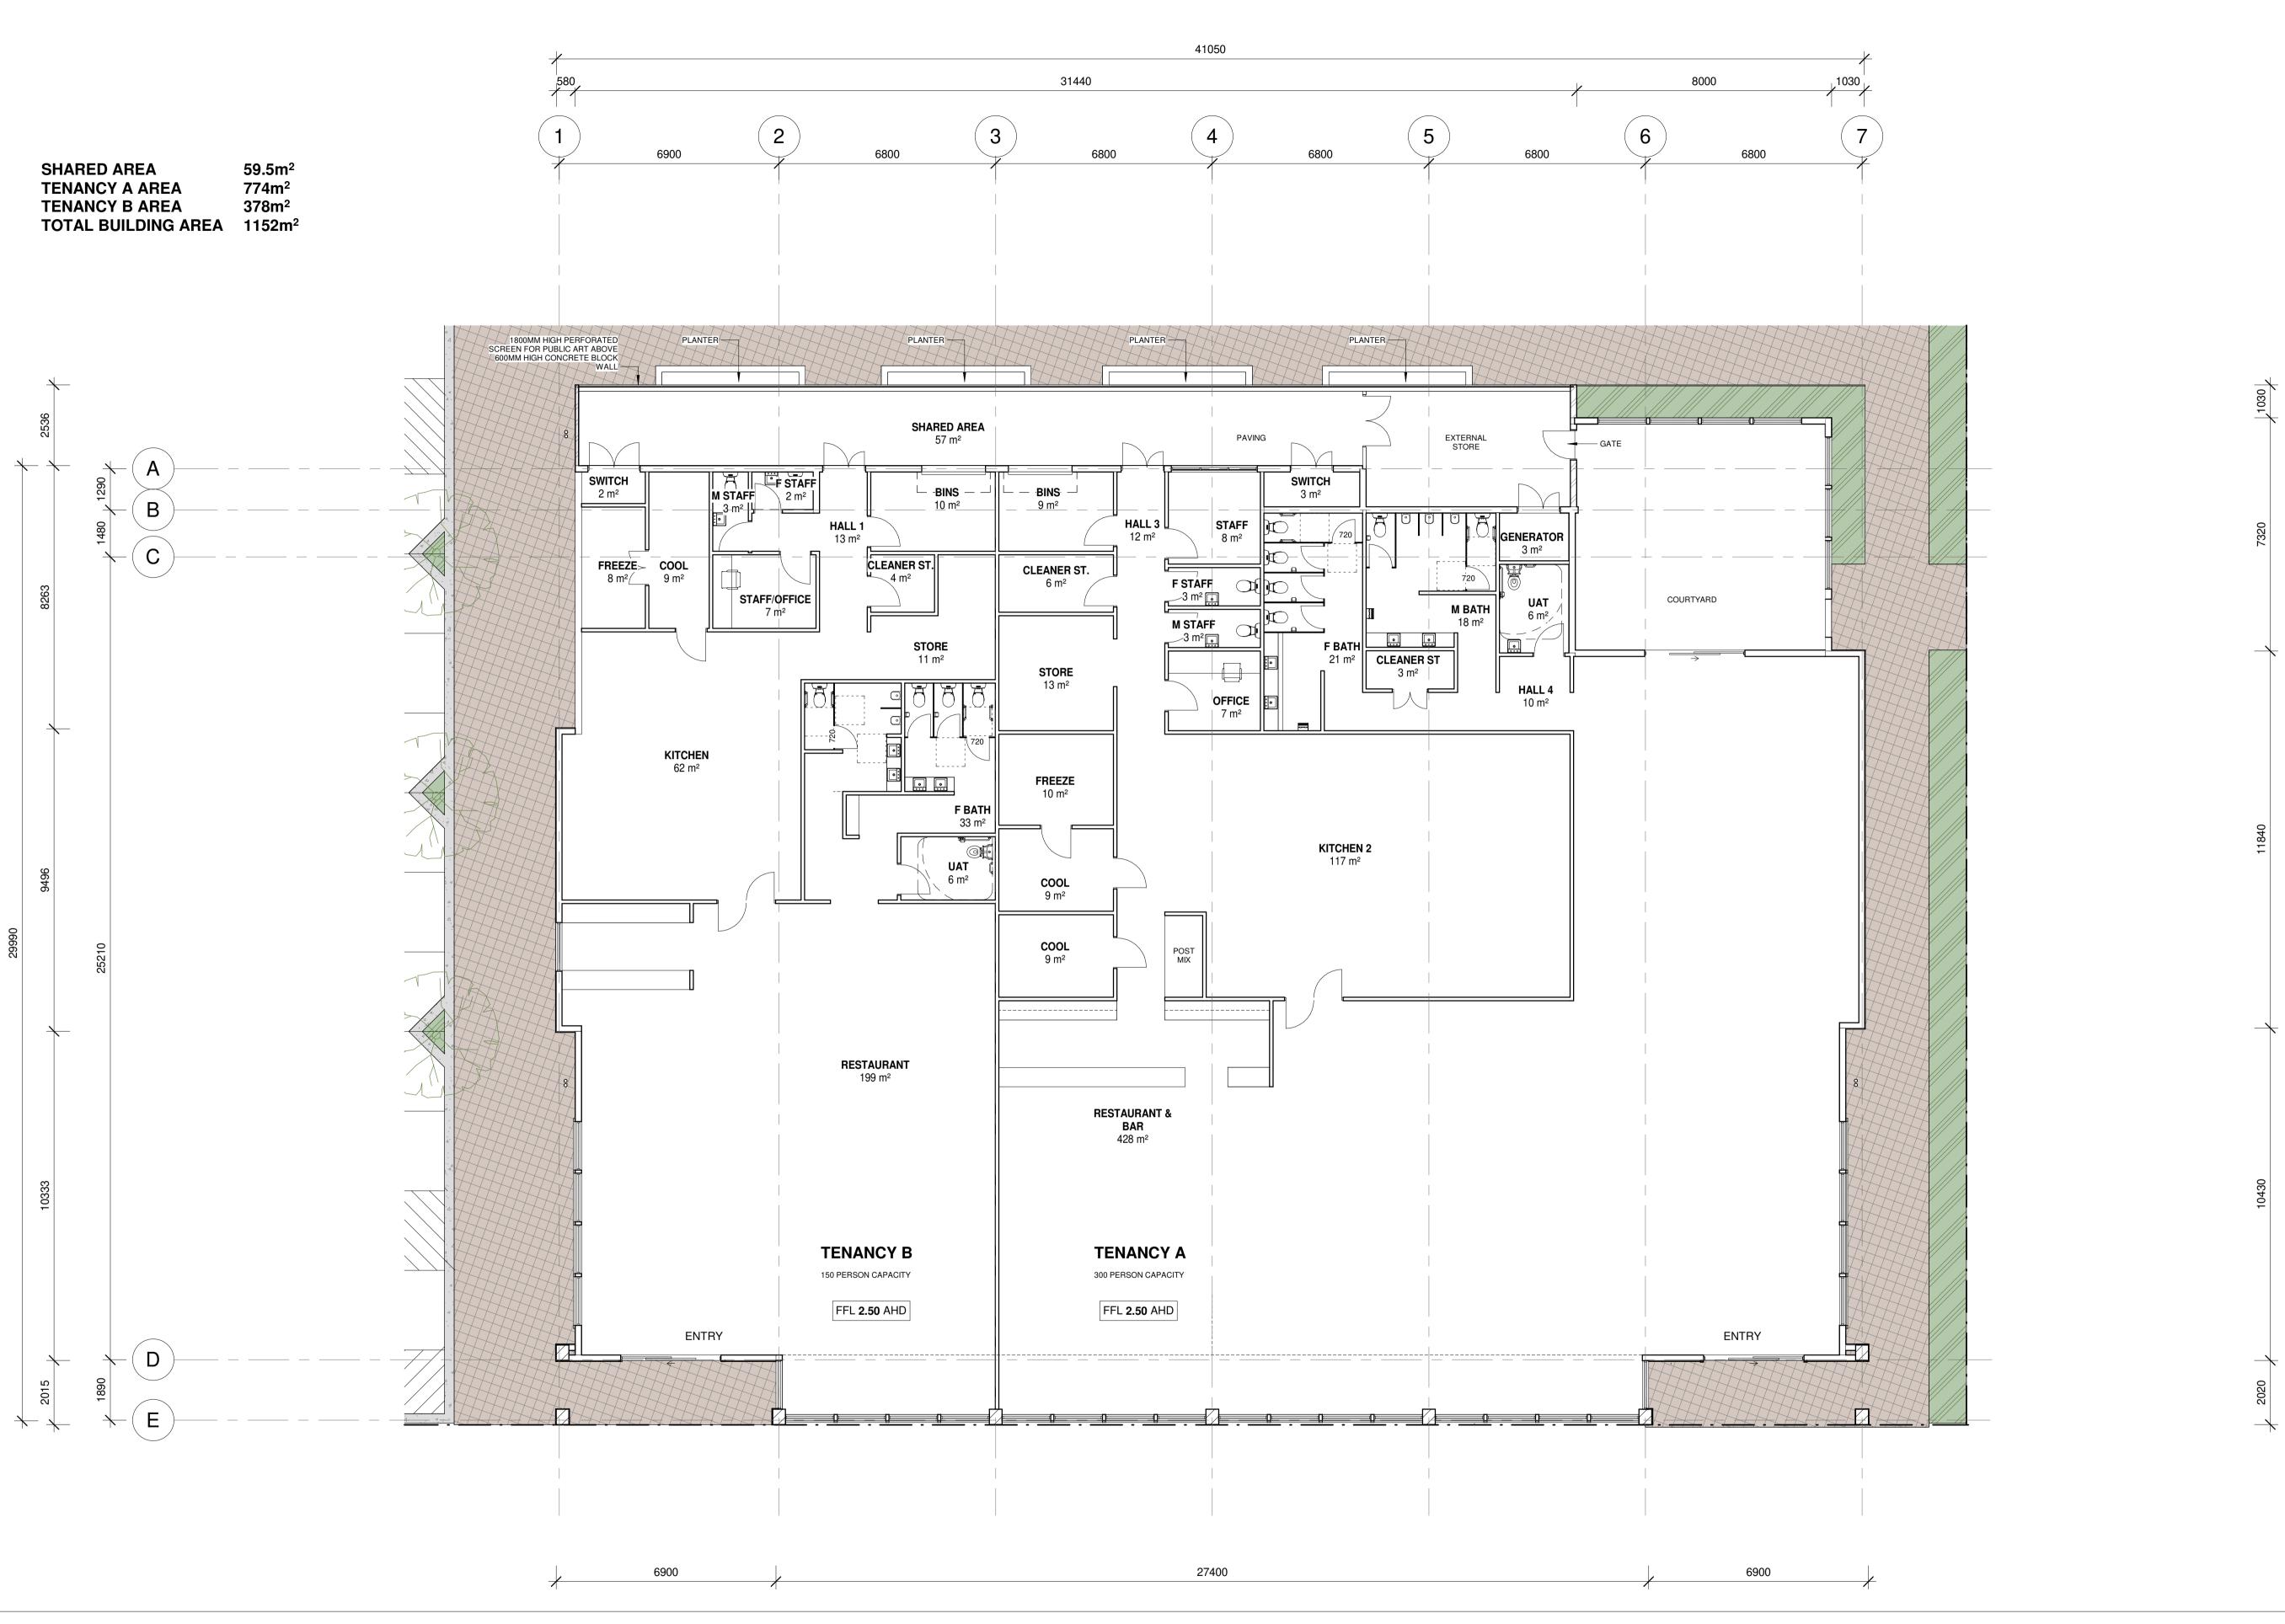

They both will be proposed to be licenced Tavern Restaurant facilities and are expected be operating 7 days a week providing to cater for breakfast, lunch, and dinner or a combination of the former.

**Tenancy A** will be approximately 774 m2 total.

The dining area and toilet facilities will be able to accommodate 300 patrons as per licencing regulations.

The staff numbers are expected to be 35 full time and casual spread out over 7 days.

The access for customers will be from the south side waterfront promenade.

**Tenancy B** will be approximately 378 m2 total.

The dining area and toilet facilities will be able to accommodate 150 patrons as per licencing regulations.

The staff numbers are expected to be 25 full time and casual spread out over 7 days.

The grass area north of the development will provide future commercial development of two or three storey building in height with a minimum of 18 extra parking bays on the ground floor.

SHARED AREA 58m<sup>2</sup>
TENANCY A AREA 774m<sup>2</sup>
TENANCY B AREA 378m<sup>2</sup>
TOTAL BUILDING AREA 1152m<sup>2</sup>

LOT 4 PRINCESS ROYAL DRIVE, ALBANY
REALFORCE CONSTRUCTION & PROJECT MANAGEMENT

DRAWING FLOOR PLAN

DRAWING No SK.21

SCALE 1:100 @ A1

JOB NUMBER 7355-23

DATE 06.07.2023

LO

DRAWN