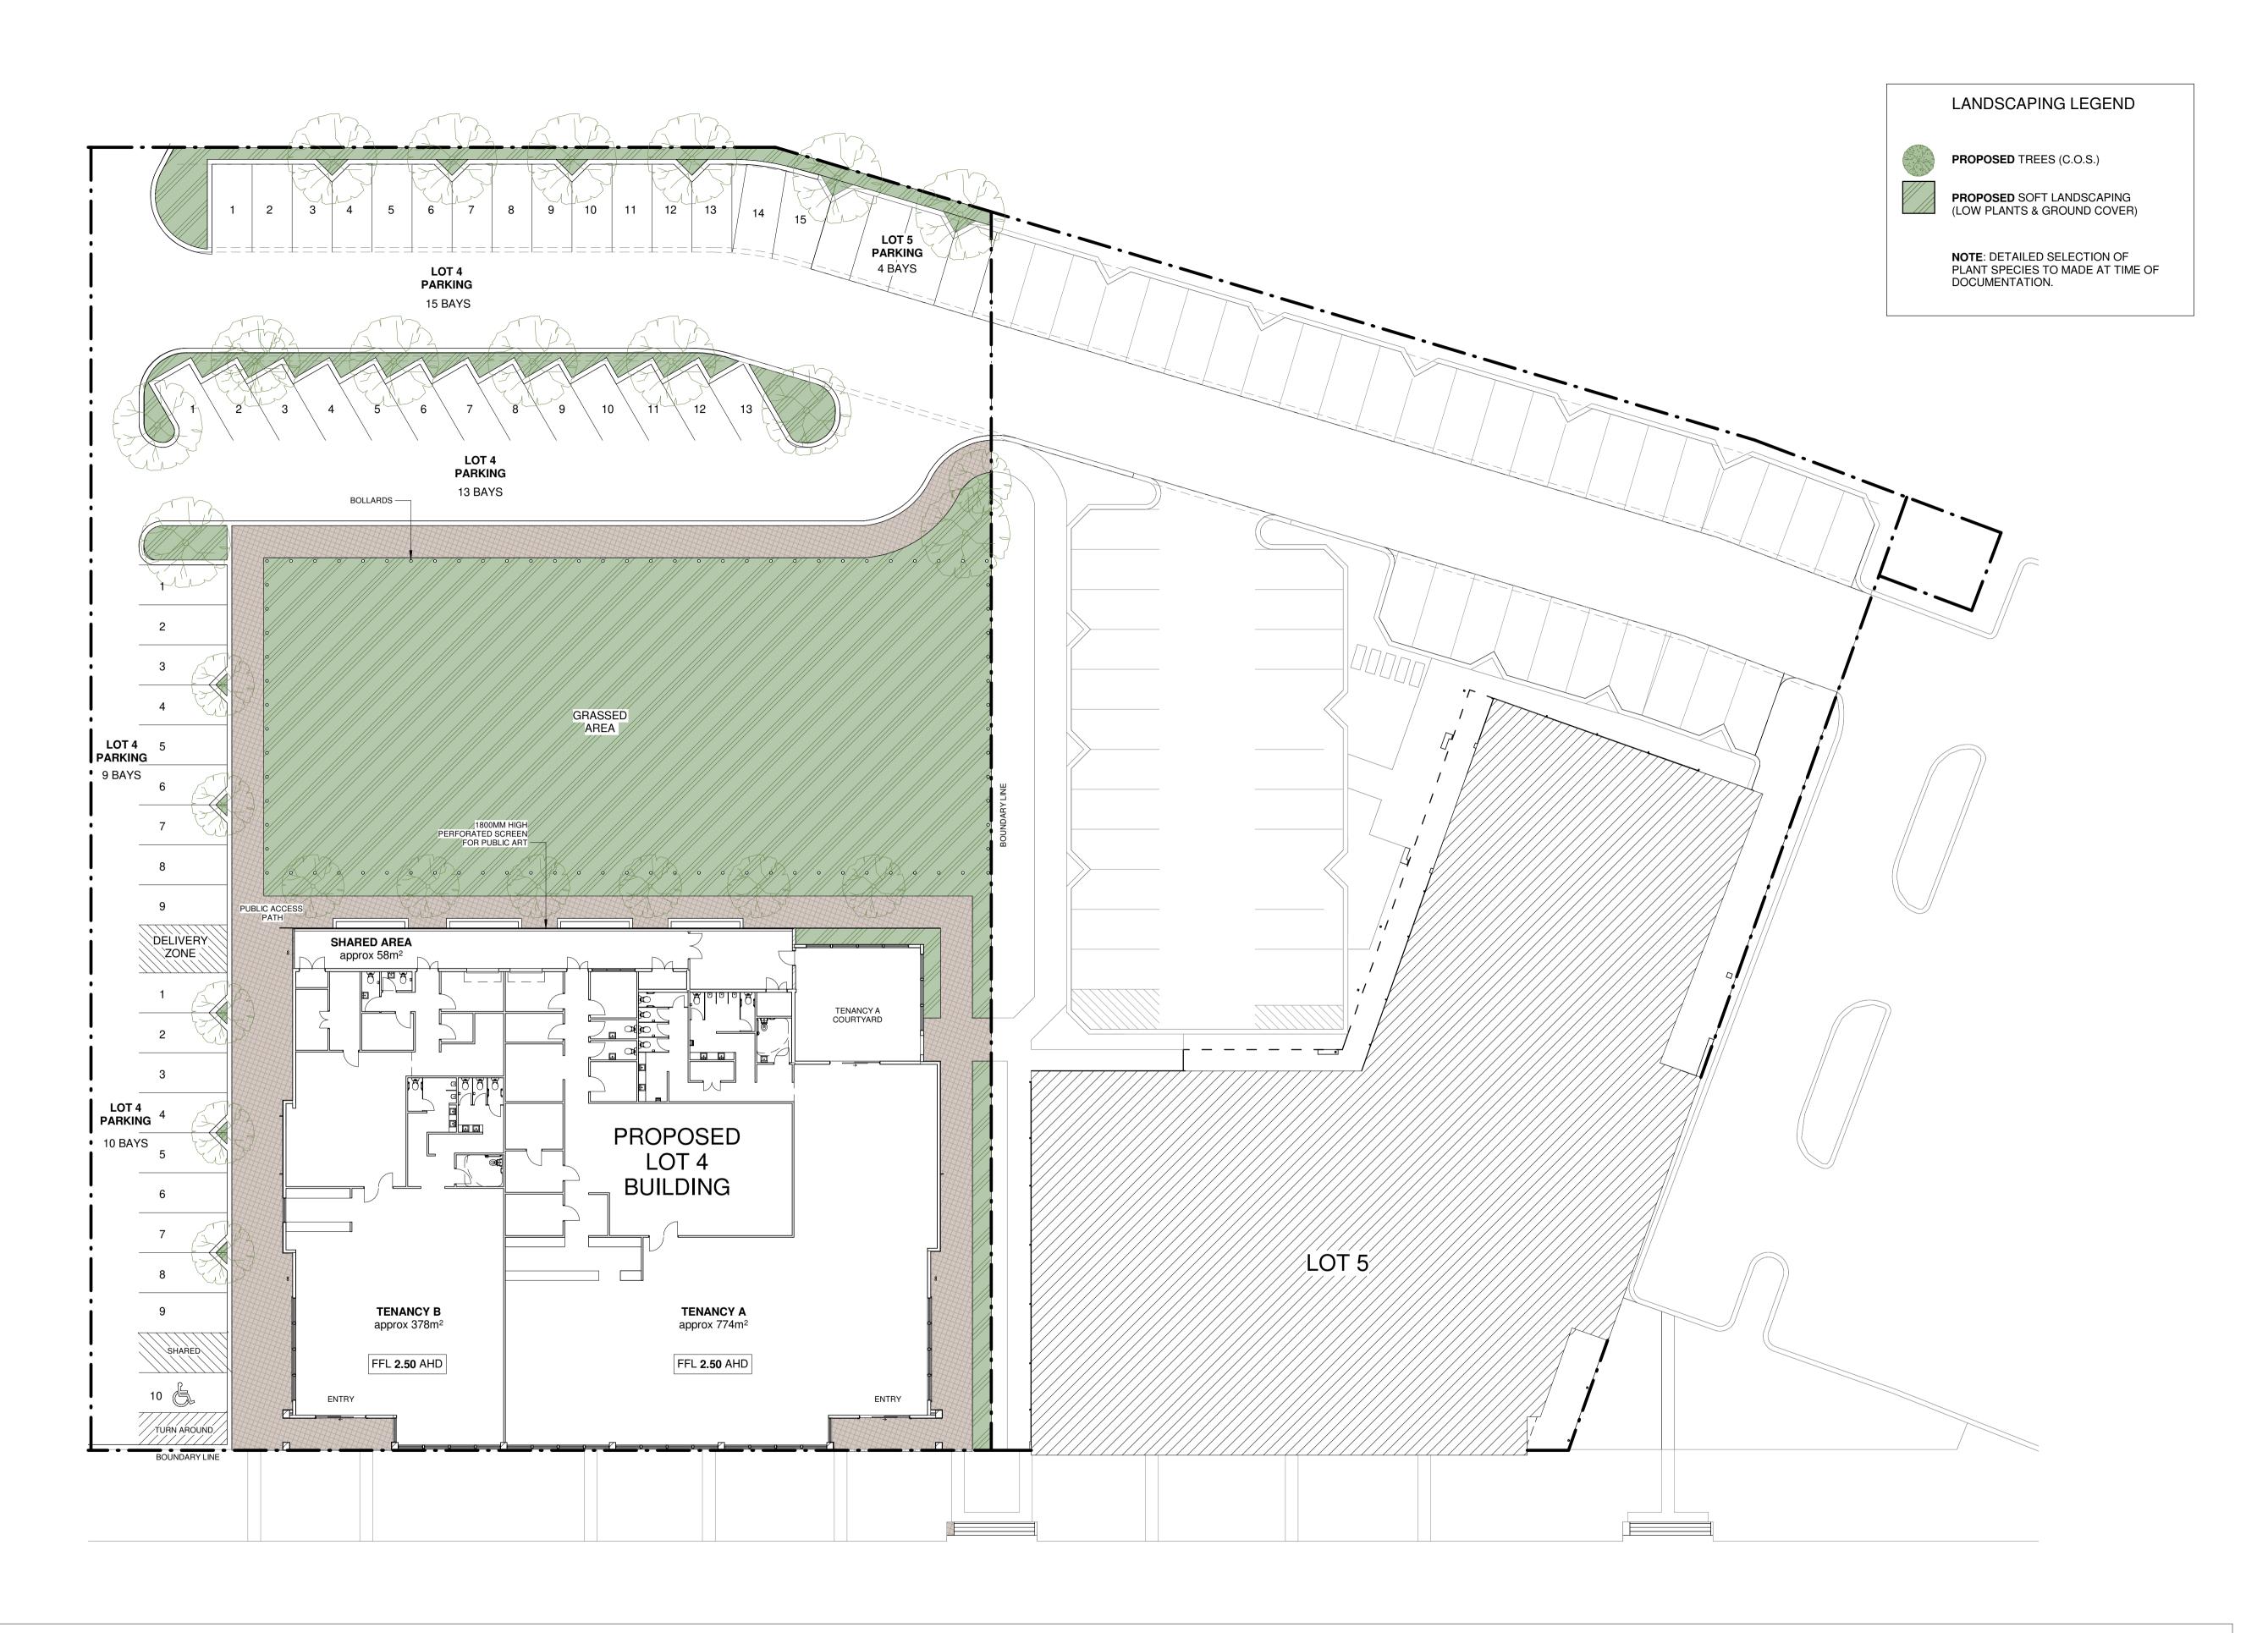

The grass area north of the development will provide future commercial development of two or three storey building in height with a minimum of 18 extra parking bays on the ground floor.

SHARED AREA 58m<sup>2</sup>
TENANCY A AREA 774m<sup>2</sup>
TENANCY B AREA 378m<sup>2</sup>
TOTAL BUILDING AREA 1152m<sup>2</sup>

TOTAL PARKING BAYS 47

 JOB NUMBER
 7355-23

 DATE
 06.07.2023

 DRAWN
 LO

LOT 4 PRINCESS ROYAL DRIVE, ALBANY
REALFORCE CONSTRUCTION & PROJECT MANAGEMENT

DRAWING PRELIMINARY SITE LANDSCAPING PLAN - LOT 4

 DRAWING No
 L1.1

 SCALE
 1:200 @ A1

 JOB NUMBER
 7355-23

 DATE
 06.07.2023

 DRAWN
 LO

PERSPECTIVE 01 - WEST ELEVATION