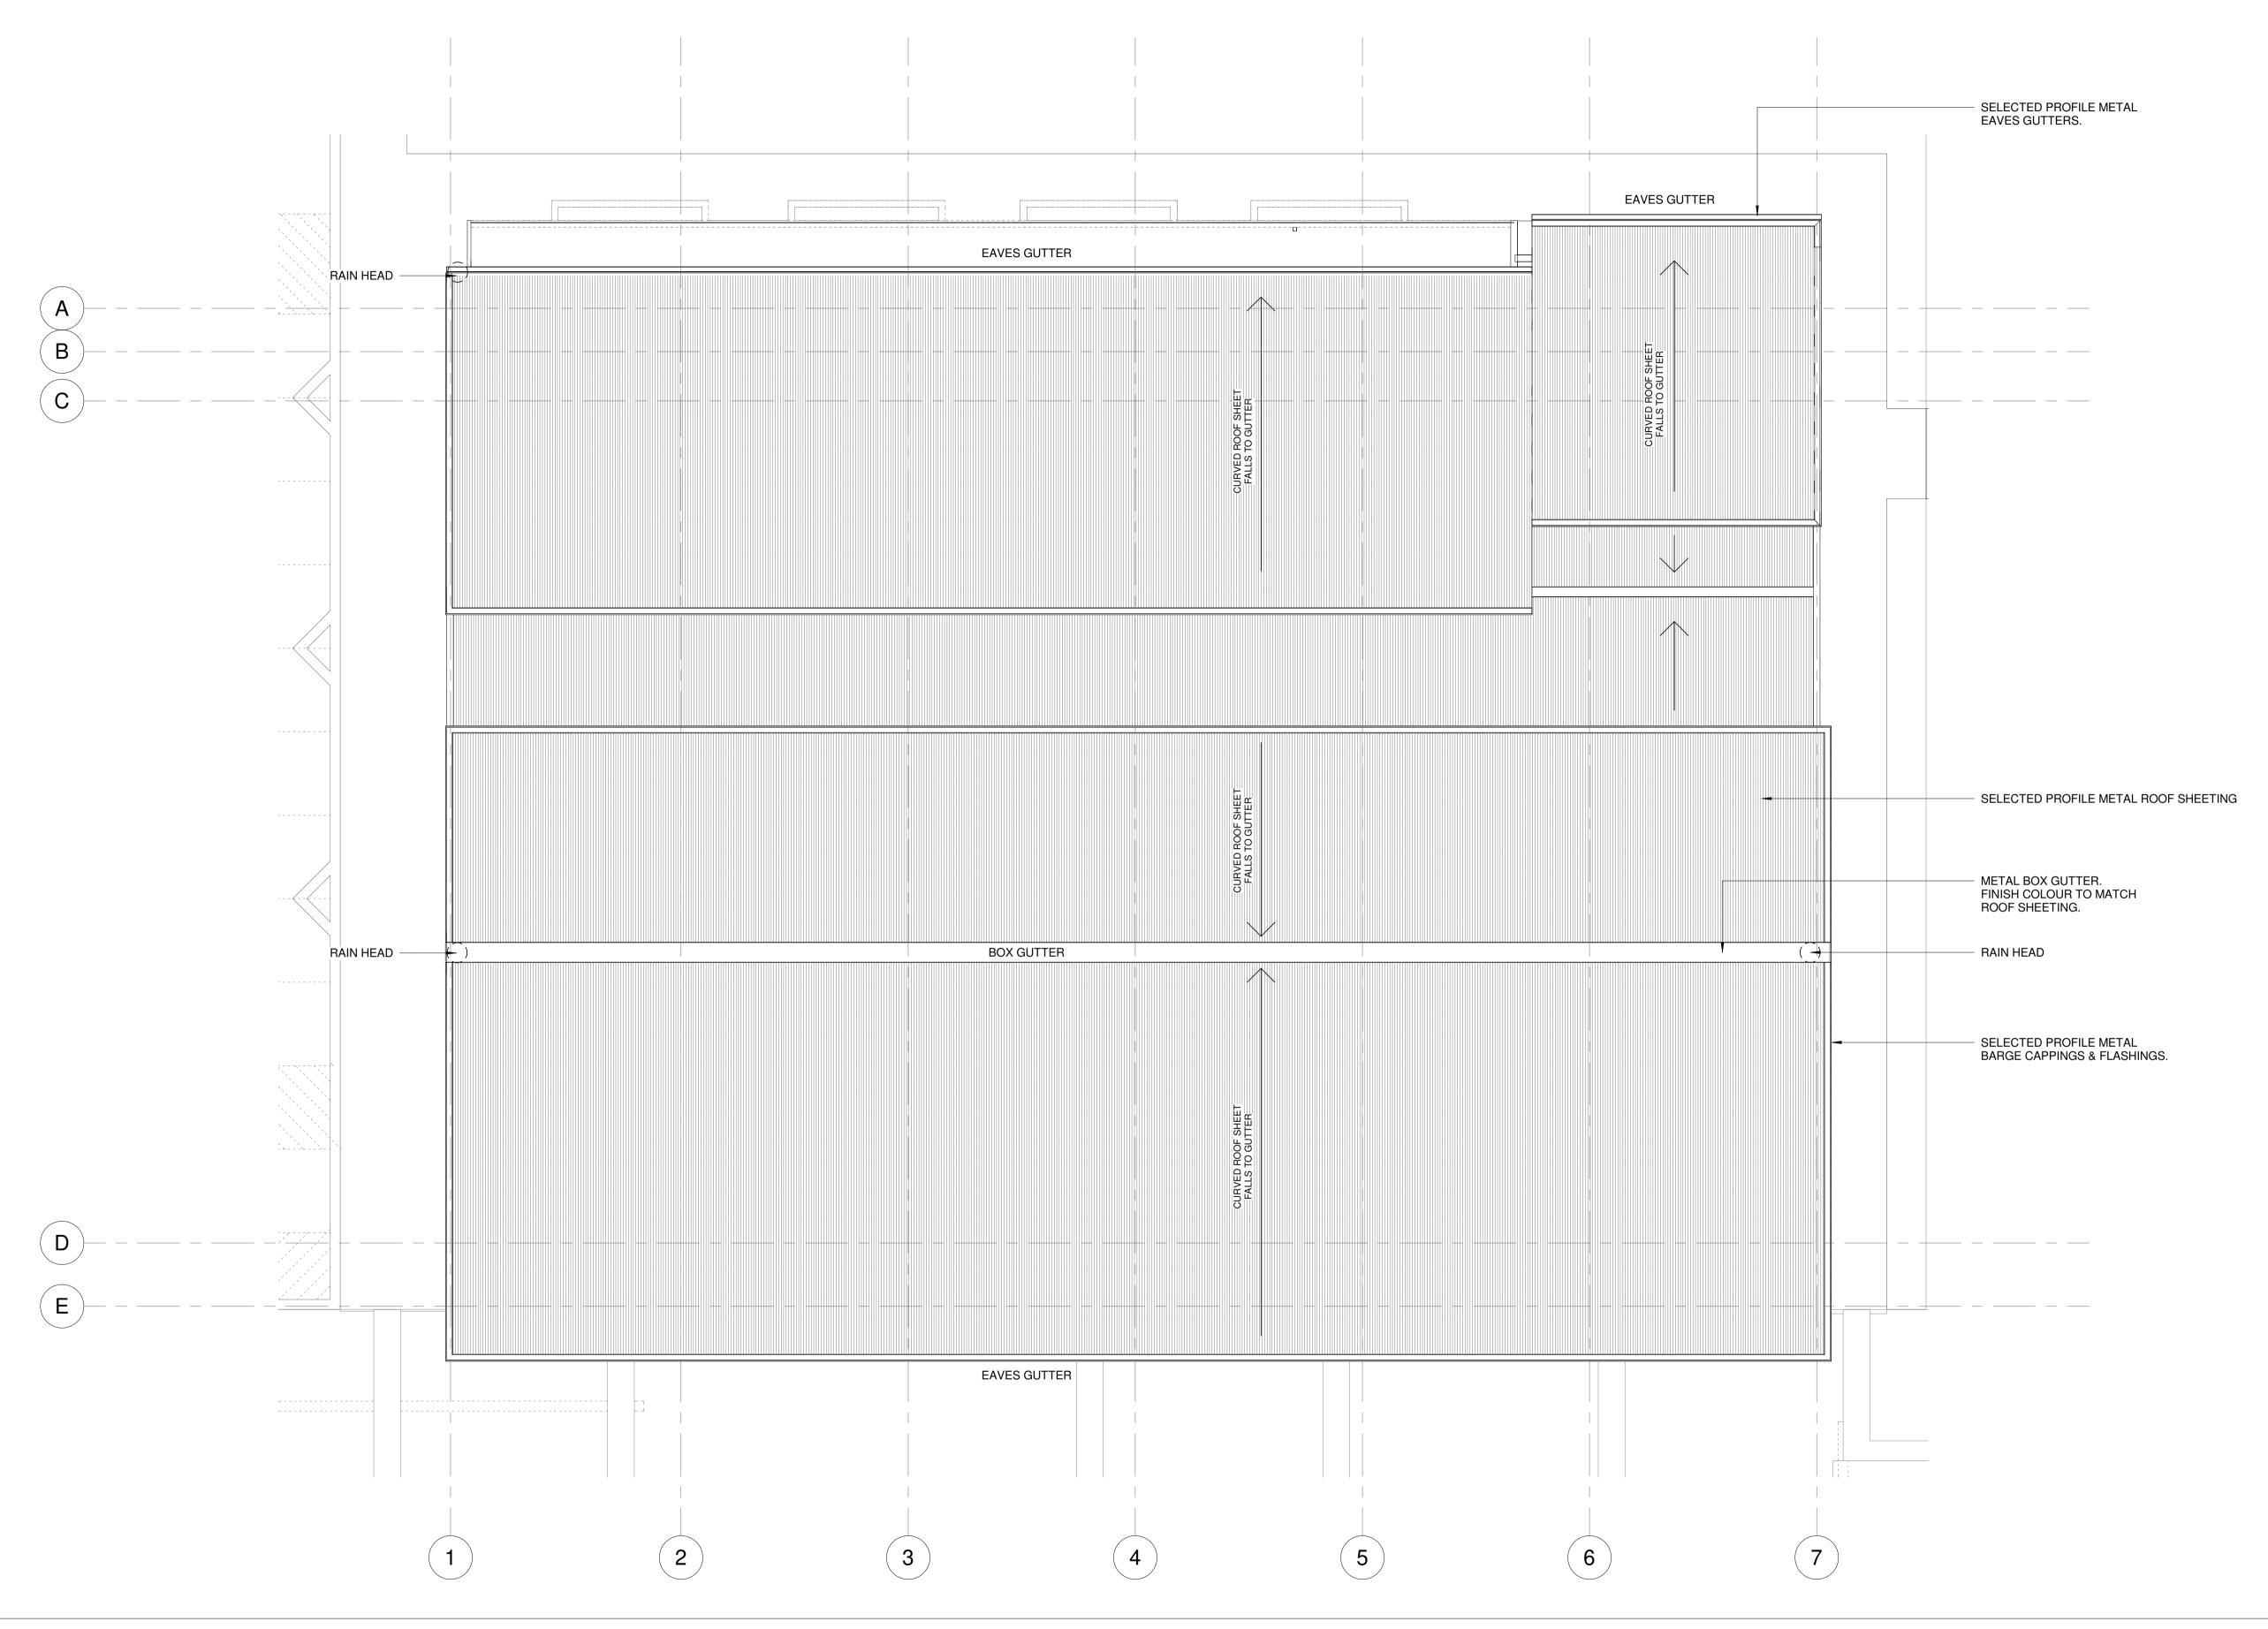

 SCALE
 1:100 @ A1

 JOB NUMBER
 7355-23

 DATE
 06.07.2023

 DRAWN
 LO

LOT 4 PRINCESS ROYAL DRIVE, ALBANY
REALFORCE CONSTRUCTION & PROJECT MANAGEMENT

DRAWING No. SK 30

 DRAWING No
 SK.30

 SCALE
 1:100 @ A1

 JOB NUMBER
 7355-23

 DATE
 06.07.2023

 DRAWN
 LO

LOT 4 PRINCESS ROYAL DRIVE, ALBANY
REALFORCE CONSTRUCTION & PROJECT MANAGEMENT

DRAWING PRELIMINARY SITE LANDSCAPING PLAN - LOT 4

 DRAWING No
 L1.1

 SCALE
 1:200 @ A1