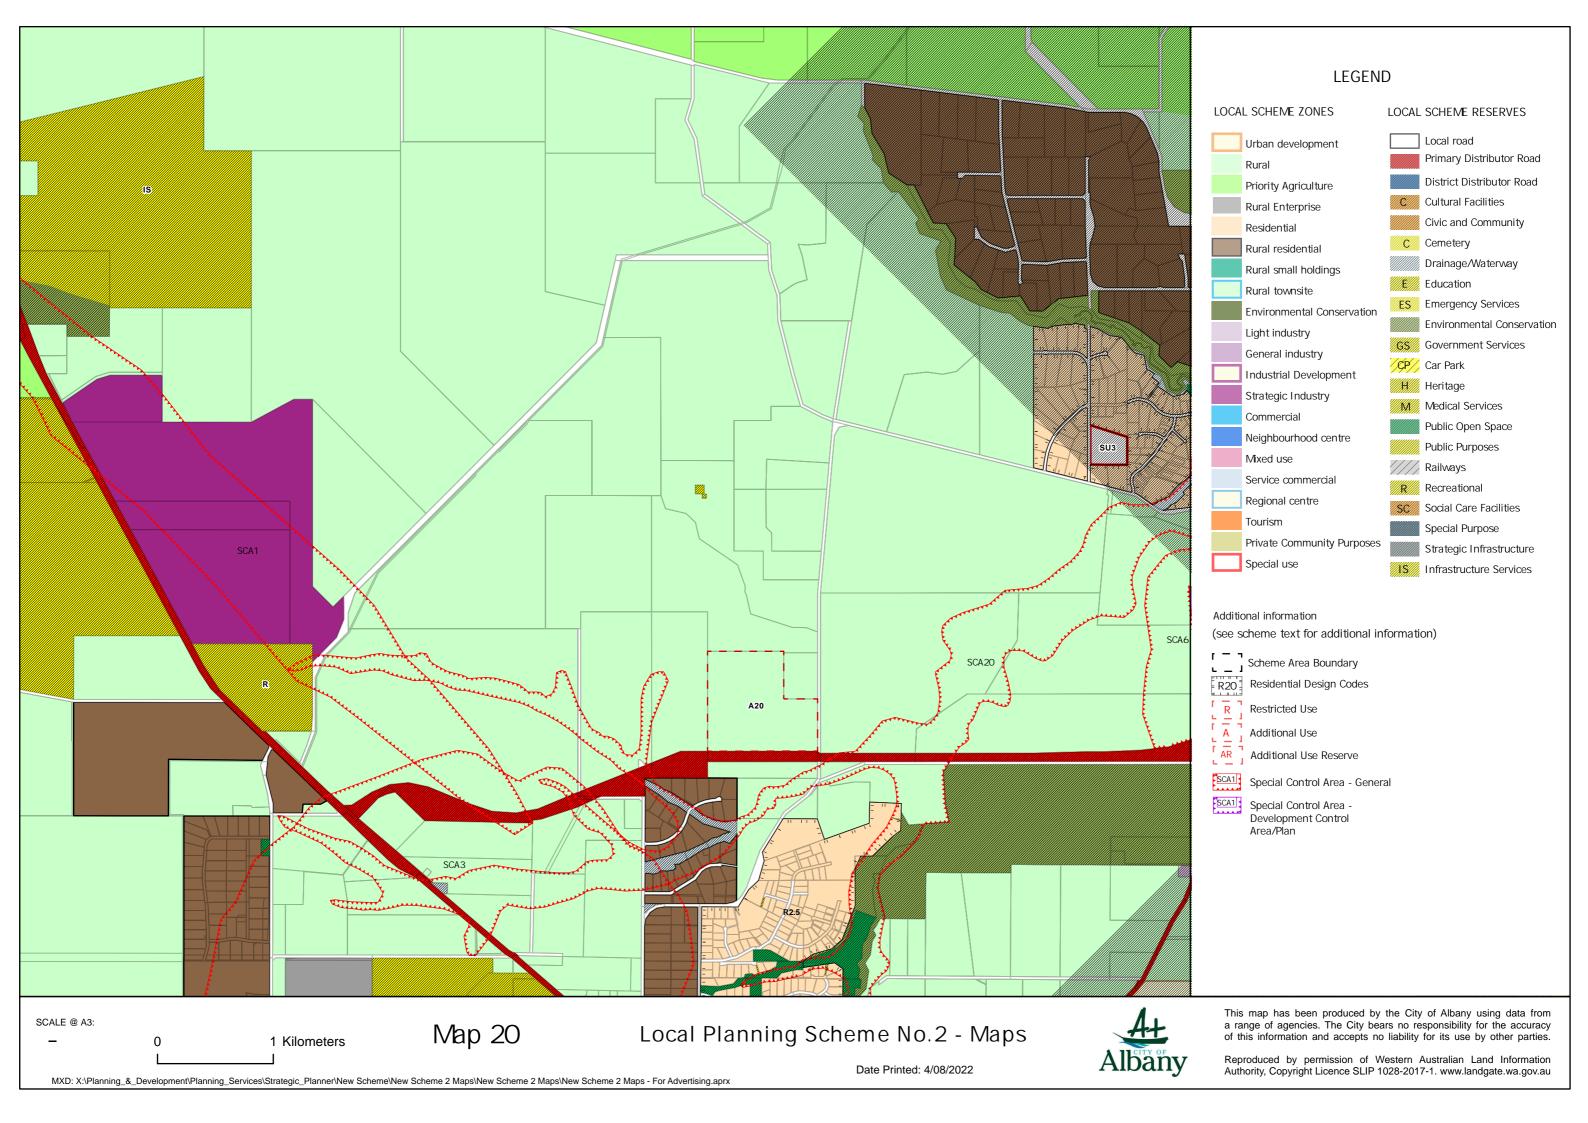

Local Planning Scheme No.2 - Maps

Index Map

a range of agencies. The City bears no responsibility for the accuracy of this information and accepts no liability for its use by other parties.

Reproduced by permission of Western Australian Land Information Authority, Copyright Licence SLIP 1028-2017-1. www.landgate.wa.gov.au

## LEGEND

Special Control Area -Development Control

Area/Plan

SCALE @ A3:

0.9 Kilometers

Map 26

Local Planning Scheme No.2 - Maps

This map has been produced by the City of Albany using data from a range of agencies. The City bears no responsibility for the accuracy of this information and accepts no liability for its use by other parties.

Reproduced by permission of Western Australian Land Information Authority, Copyright Licence SLIP 1028-2017-1. www.landgate.wa.gov.au

Date Printed: 4/08/2022

Date Printed: 4/08/2022

Albany

Reproduced by permission of Western Australian Land Information Authority, Copyright Licence SLIP 1028-2017-1. www.landgate.wa.gov.au