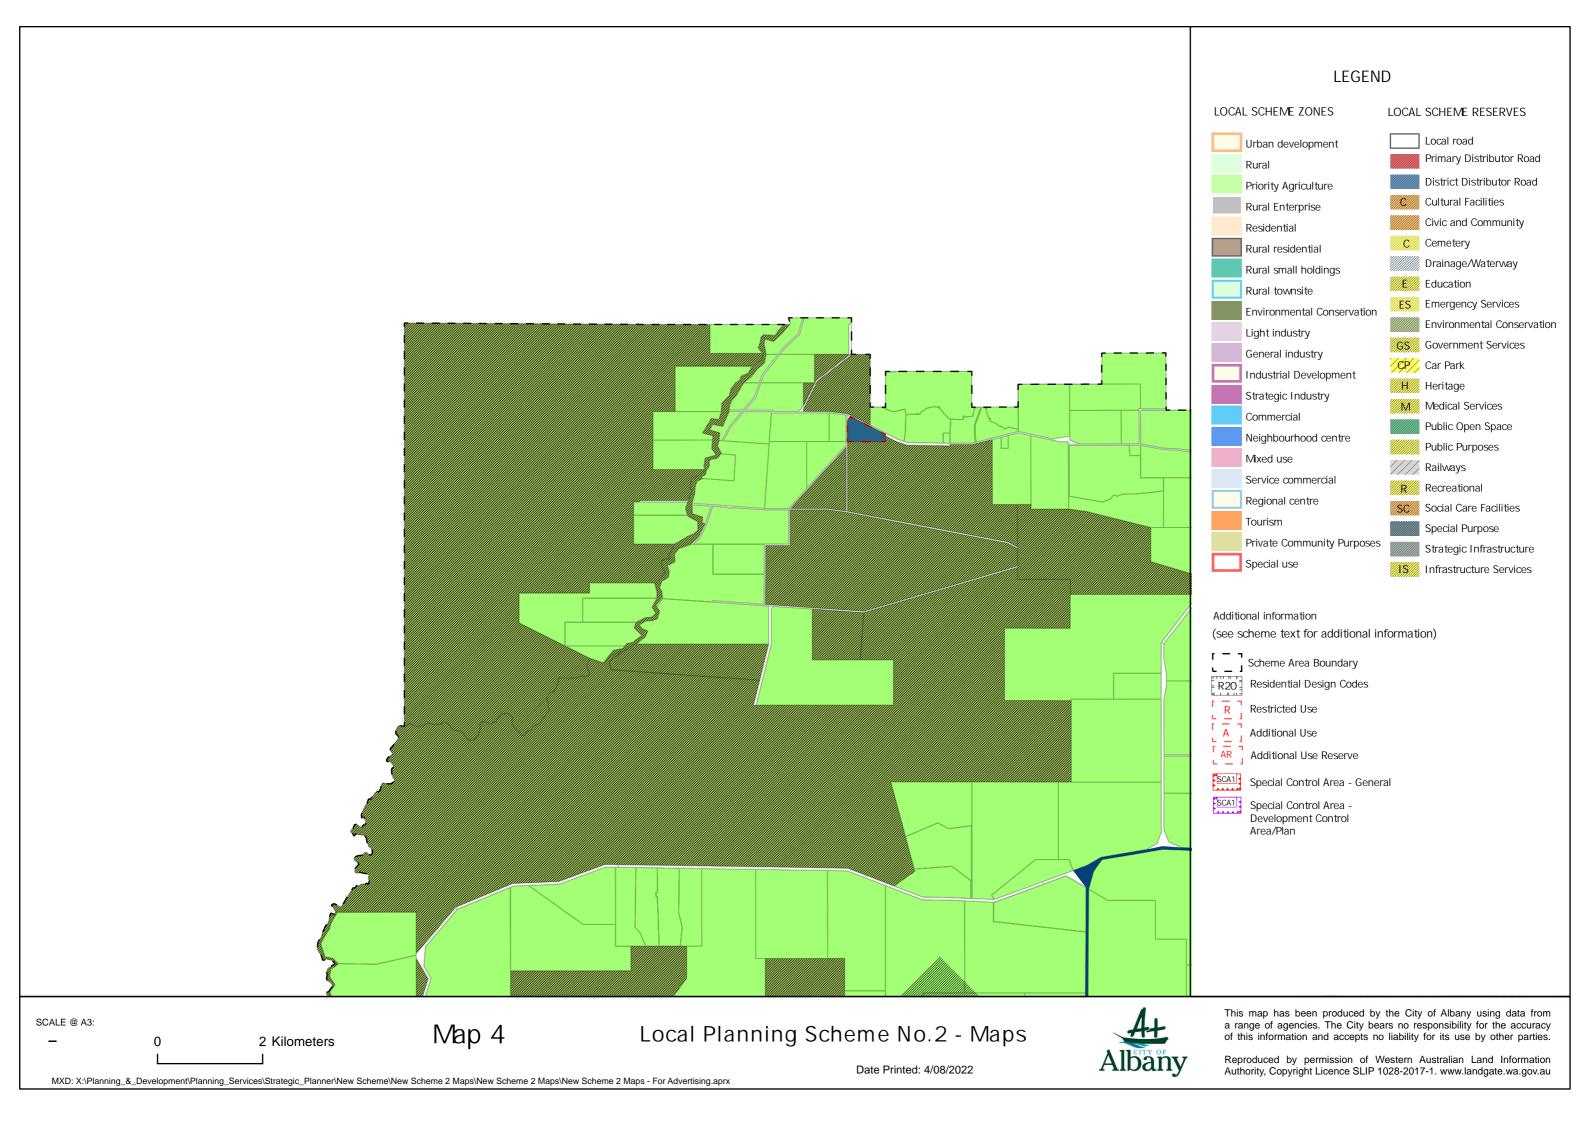

## LEGEND

Special Control Area -Development Control

Area/Plan

SCALE @ A3:

0.9 Kilometers

Map 26

Local Planning Scheme No.2 - Maps

This map has been produced by the City of Albany using data from a range of agencies. The City bears no responsibility for the accuracy of this information and accepts no liability for its use by other parties.

Reproduced by permission of Western Australian Land Information Authority, Copyright Licence SLIP 1028-2017-1. www.landgate.wa.gov.au

Date Printed: 4/08/2022

Date Printed: 4/08/2022

Albany

Reproduced by permission of Western Australian Land Information Authority, Copyright Licence SLIP 1028-2017-1. www.landgate.wa.gov.au