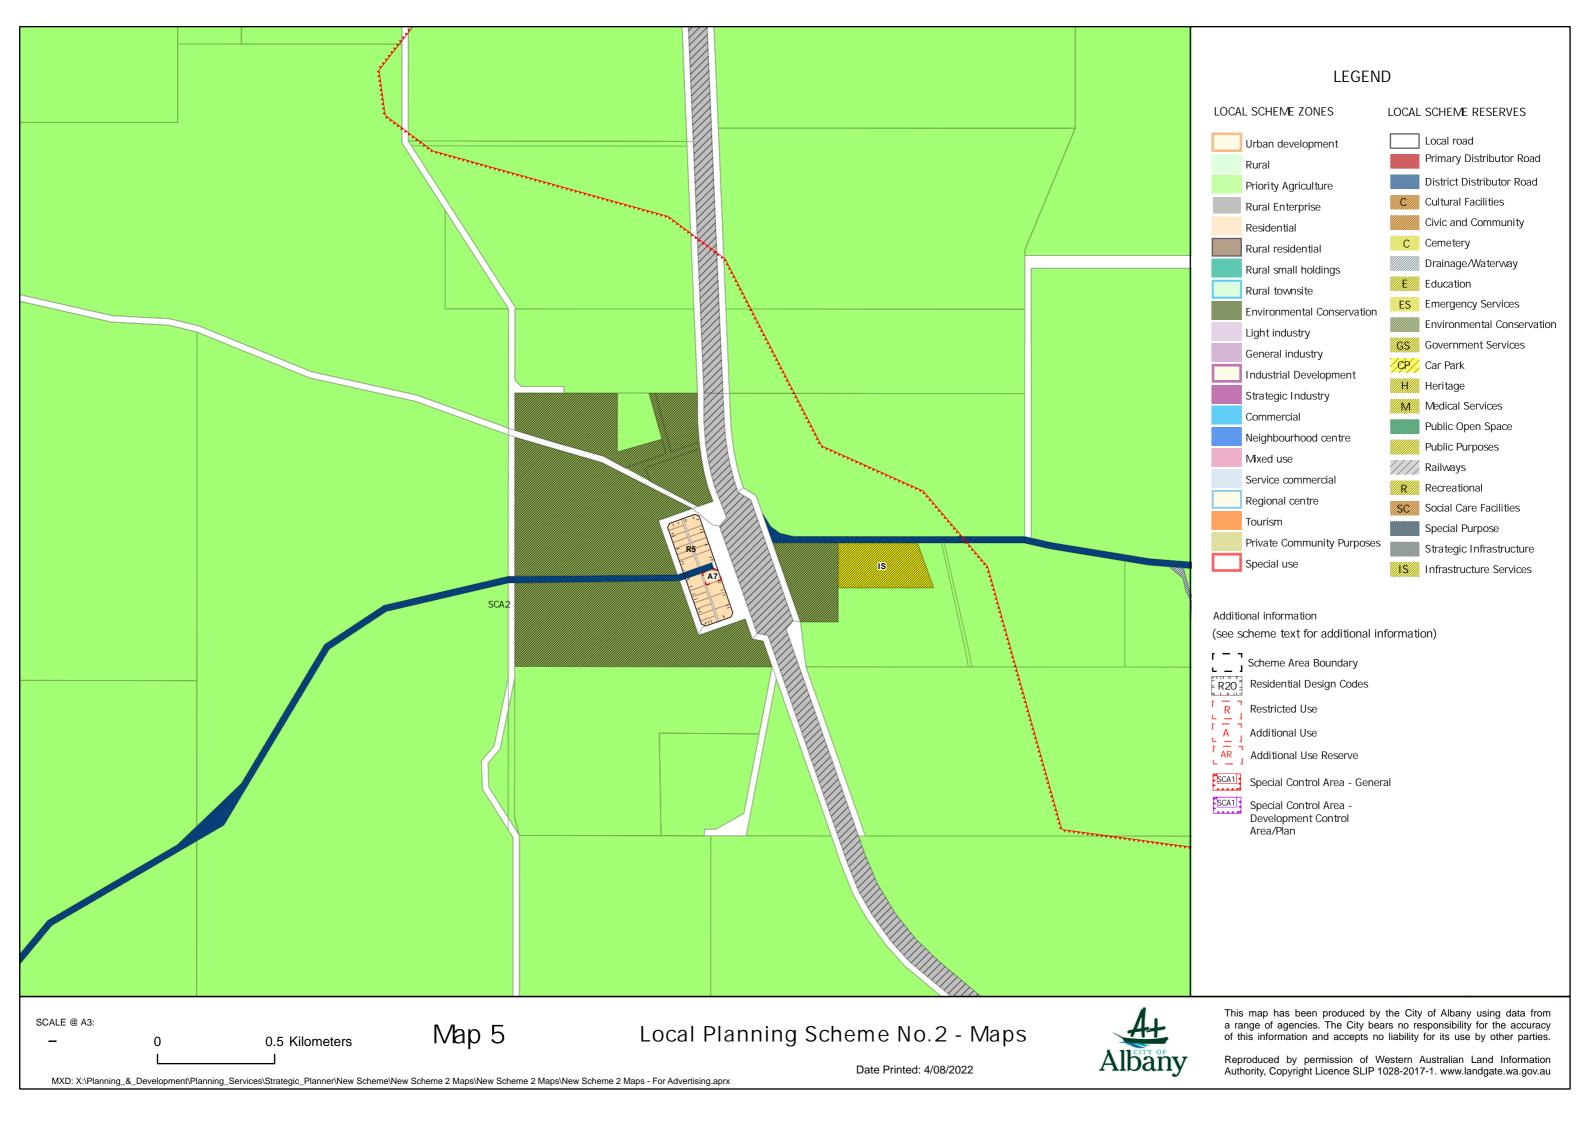

## LEGEND

Special Control Area -Development Control

Area/Plan

SCALE @ A3:

0.9 Kilometers

Map 26

Local Planning Scheme No.2 - Maps

This map has been produced by the City of Albany using data from a range of agencies. The City bears no responsibility for the accuracy of this information and accepts no liability for its use by other parties.

Reproduced by permission of Western Australian Land Information Authority, Copyright Licence SLIP 1028-2017-1. www.landgate.wa.gov.au

Date Printed: 4/08/2022

Date Printed: 4/08/2022

Albany

Reproduced by permission of Western Australian Land Information Authority, Copyright Licence SLIP 1028-2017-1. www.landgate.wa.gov.au