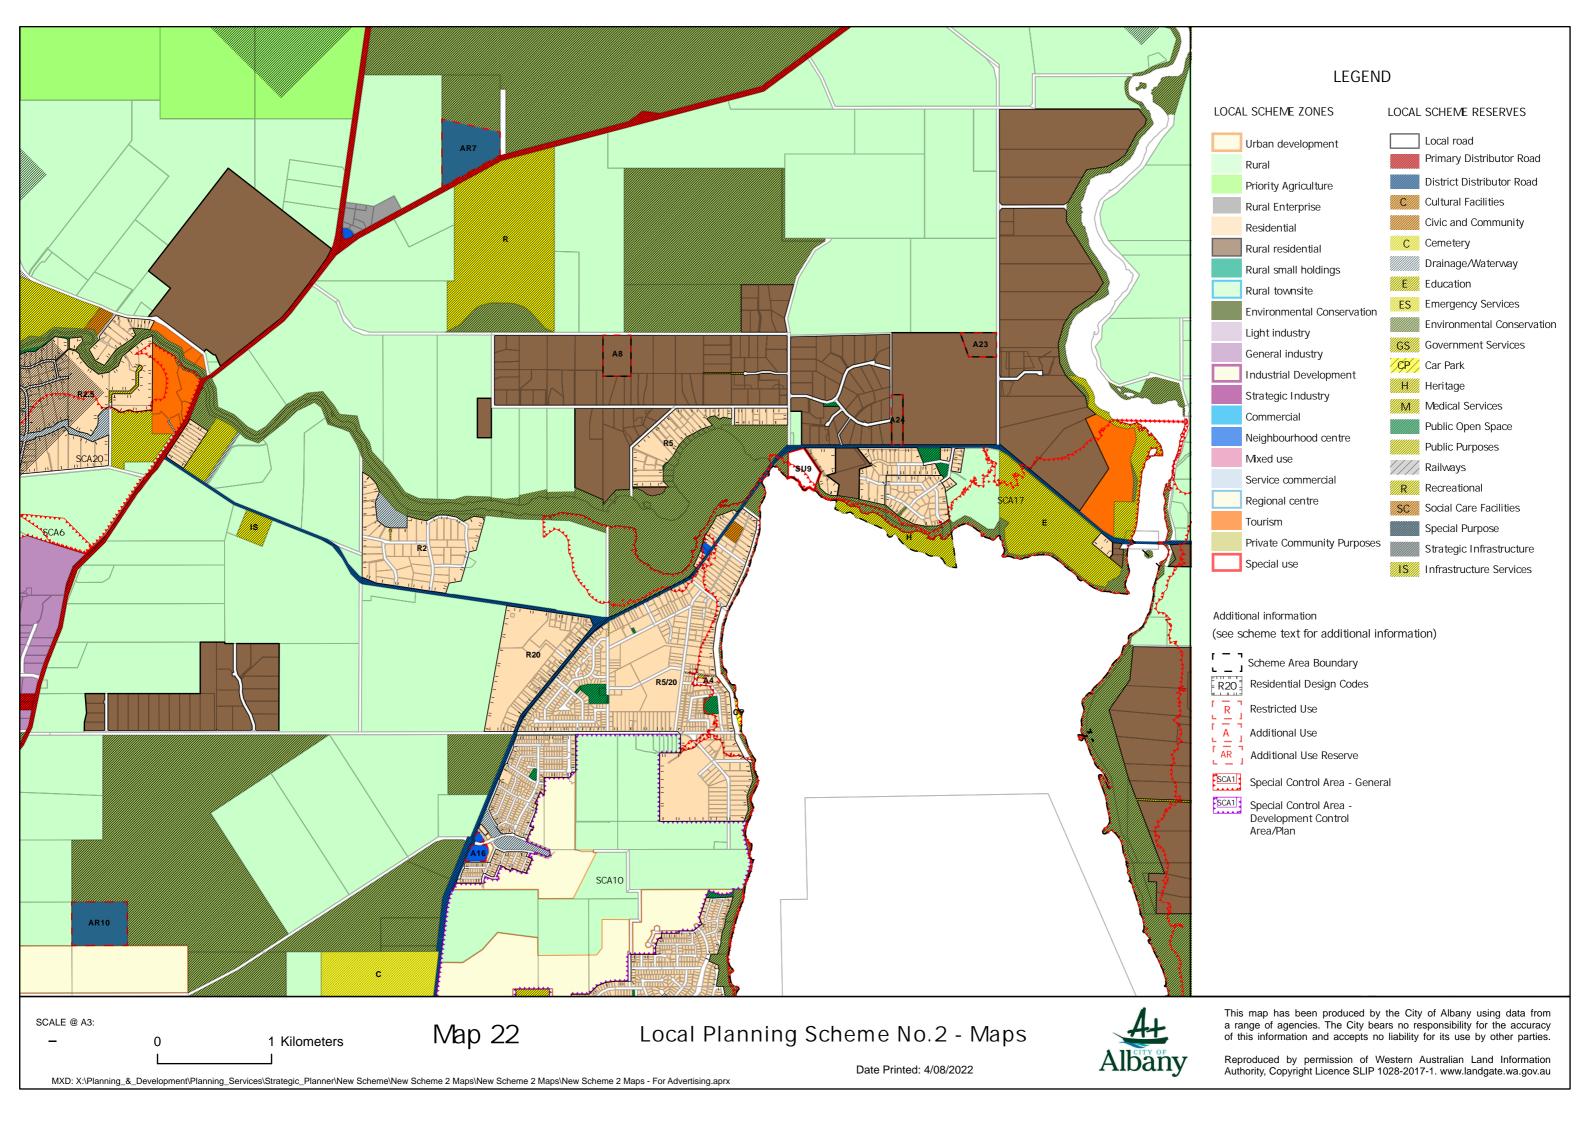

Local Planning Scheme No.2 - Maps

Index Map

a range of agencies. The City bears no responsibility for the accuracy of this information and accepts no liability for its use by other parties.

Reproduced by permission of Western Australian Land Information Authority, Copyright Licence SLIP 1028-2017-1. www.landgate.wa.gov.au

## LEGEND

Special Control Area -Development Control

Area/Plan

SCALE @ A3:

0.9 Kilometers

Map 26

Local Planning Scheme No.2 - Maps

This map has been produced by the City of Albany using data from a range of agencies. The City bears no responsibility for the accuracy of this information and accepts no liability for its use by other parties.

Reproduced by permission of Western Australian Land Information Authority, Copyright Licence SLIP 1028-2017-1. www.landgate.wa.gov.au

Date Printed: 4/08/2022

Date Printed: 4/08/2022

Albany

Reproduced by permission of Western Australian Land Information Authority, Copyright Licence SLIP 1028-2017-1. www.landgate.wa.gov.au