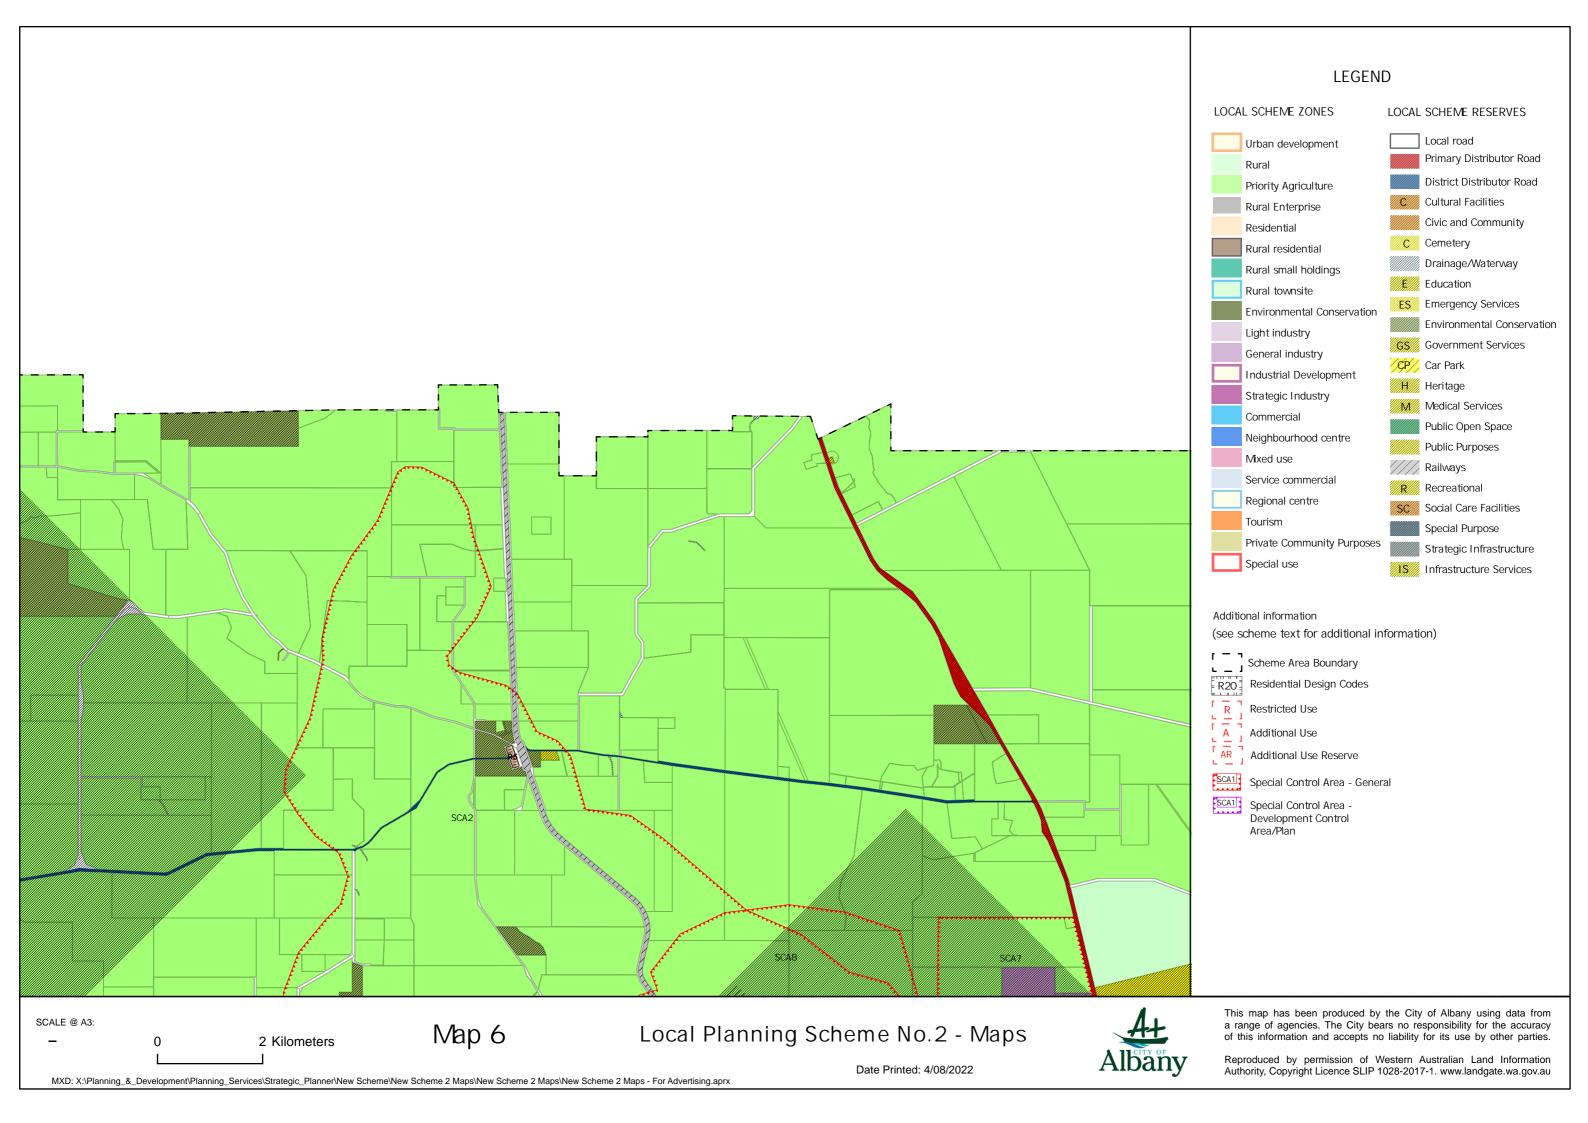

## LEGEND

Special Control Area -Development Control

Area/Plan

SCALE @ A3:

0.9 Kilometers

Map 26

Local Planning Scheme No.2 - Maps

This map has been produced by the City of Albany using data from a range of agencies. The City bears no responsibility for the accuracy of this information and accepts no liability for its use by other parties.

Reproduced by permission of Western Australian Land Information Authority, Copyright Licence SLIP 1028-2017-1. www.landgate.wa.gov.au

Date Printed: 4/08/2022

Date Printed: 4/08/2022

Albany

Reproduced by permission of Western Australian Land Information Authority, Copyright Licence SLIP 1028-2017-1. www.landgate.wa.gov.au