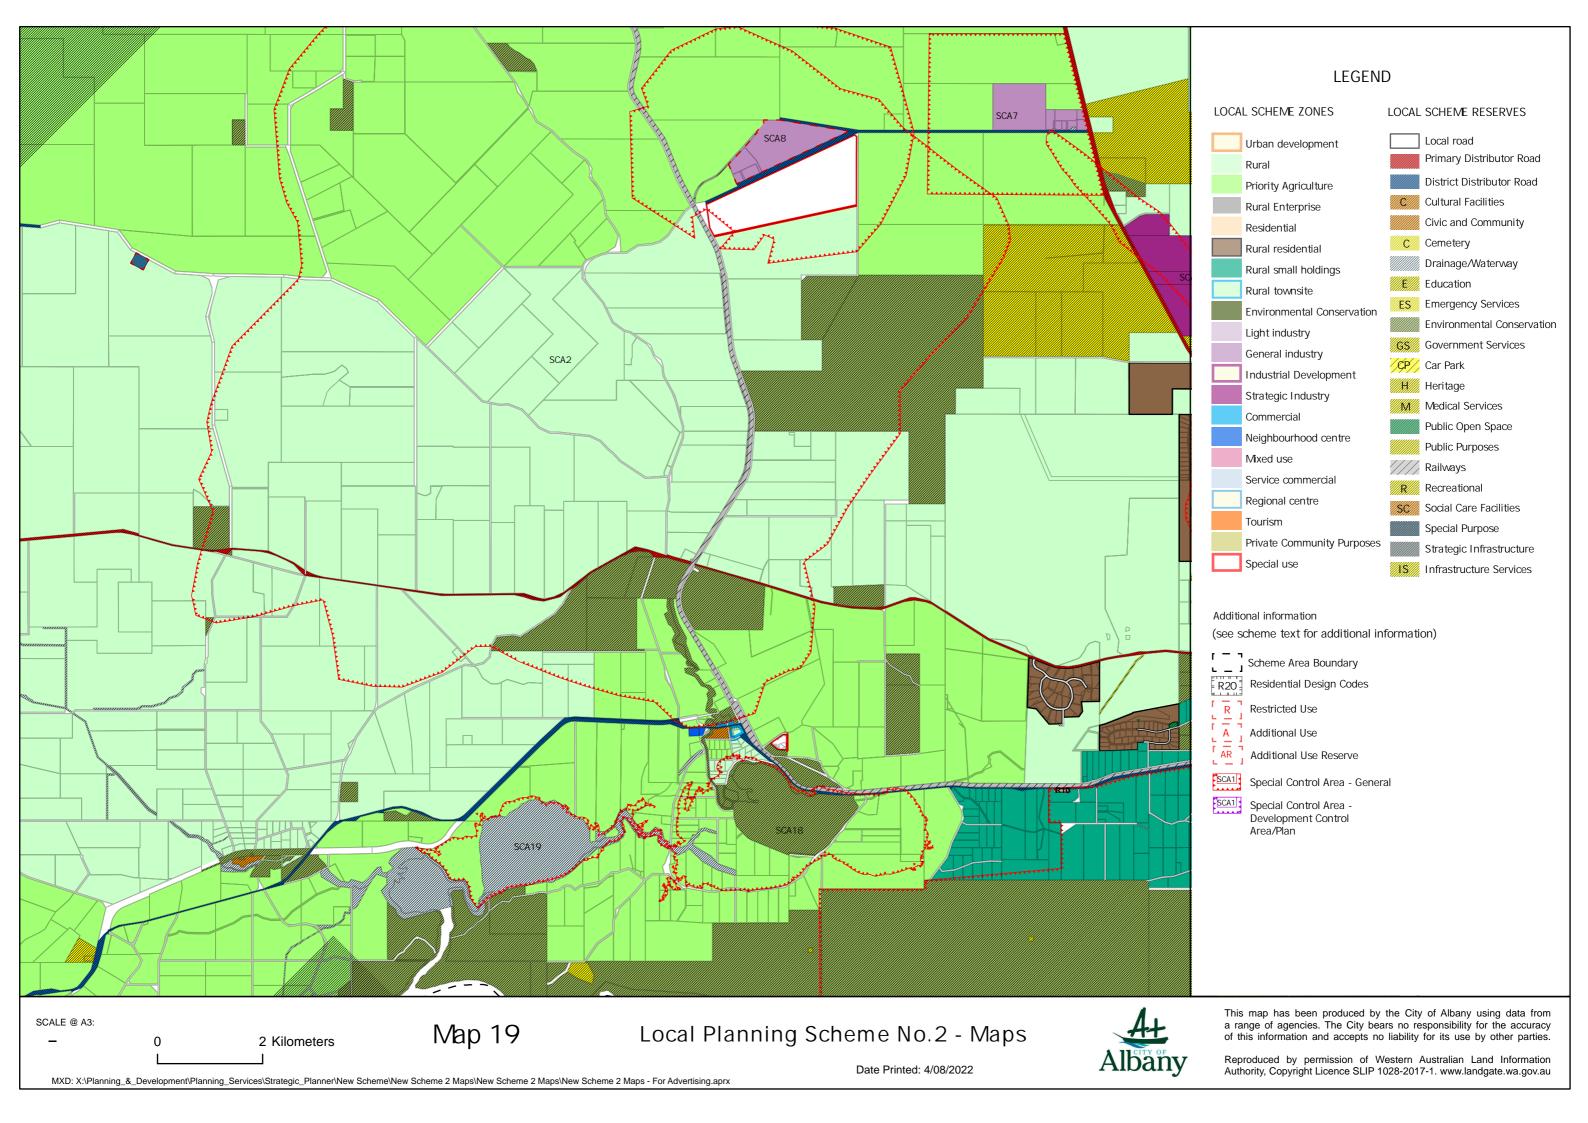

Local Planning Scheme No.2 - Maps

Index Map

a range of agencies. The City bears no responsibility for the accuracy of this information and accepts no liability for its use by other parties.

Reproduced by permission of Western Australian Land Information Authority, Copyright Licence SLIP 1028-2017-1. www.landgate.wa.gov.au

## LEGEND

Special Control Area -Development Control

Area/Plan

SCALE @ A3:

0.9 Kilometers

Map 26

Local Planning Scheme No.2 - Maps

This map has been produced by the City of Albany using data from a range of agencies. The City bears no responsibility for the accuracy of this information and accepts no liability for its use by other parties.

Reproduced by permission of Western Australian Land Information Authority, Copyright Licence SLIP 1028-2017-1. www.landgate.wa.gov.au

Date Printed: 4/08/2022

Date Printed: 4/08/2022

Albany

Reproduced by permission of Western Australian Land Information Authority, Copyright Licence SLIP 1028-2017-1. www.landgate.wa.gov.au