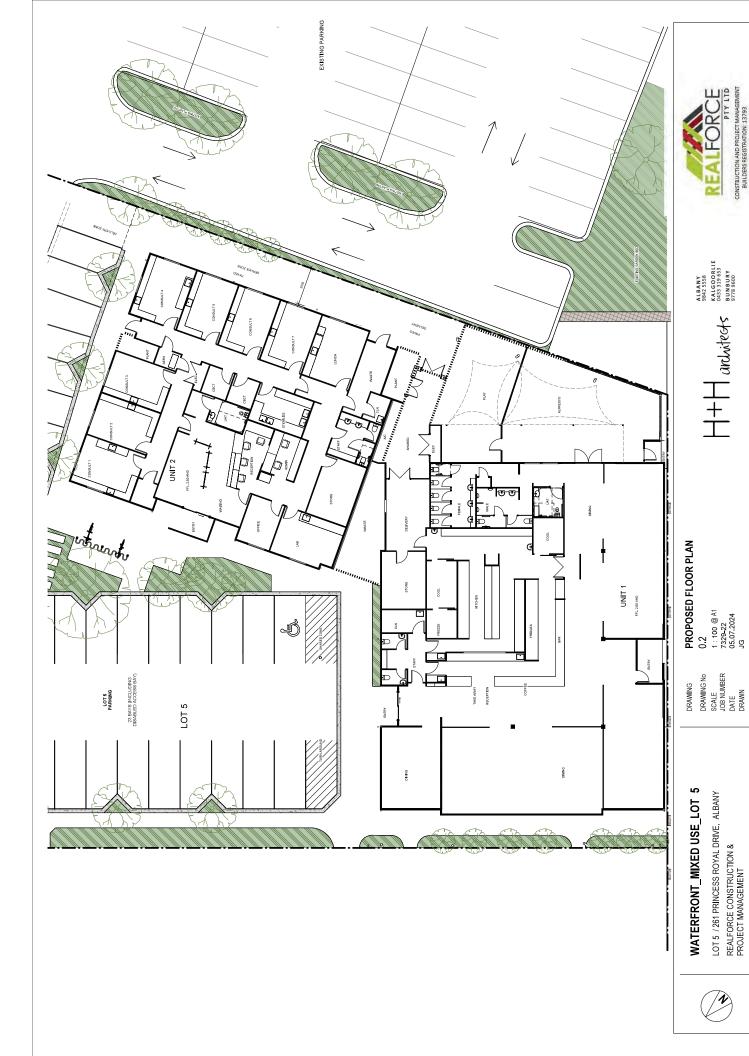

The proposed development will be a Family friendly Restaurant/Tavern facility to be operating 7 days a week to cater for breakfast, lunch and dinner including take away coffee and food.

The design will encompass different seating areas with extensive views of the harbor, two separate entrances and easy access to a semi-weather protected alfresco and children's play area. The capacity of the venue will be 250 patrons and the bathroom facilities are designed to cater for such numbers.

An application will be sought for a liquor license to be able to have a service of alcohol from the venue. The bar facility is designed to accommodate the service of alcohol and other beverages. Staff numbers would be approximately 42 full-time and casual spread out over 7 days.

In due course during building application, we will provide an updated waste management plan. All the waste facilities will be in doors at back of house as indicated on the site plan.

We are also seeking change of use in the commercial component from offices to medical facility allowing consulting rooms, waiting rooms and other rooms to accommodate medical practice use. The staff numbers of this facility would be approximately 20 full-time and part-time professionals. The facility will have patronage of approximately 80 customers a day which will create vibrancy for the precinct and expose them to other facilities and shops at the waterfront.