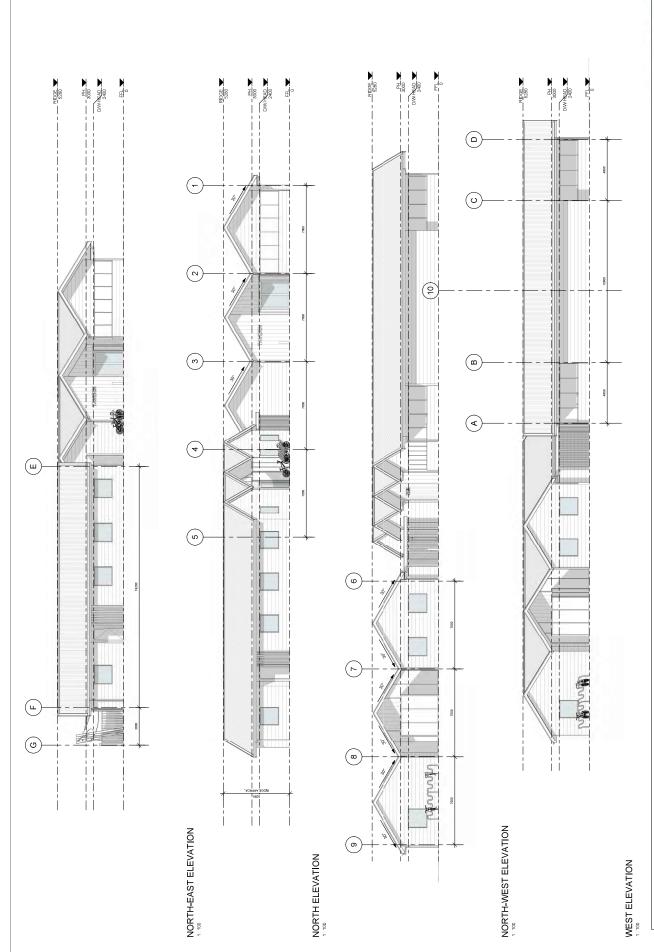

ELEVATIONS 0.3 1:100 @ A1 7329-22 05.07.2024 JG SCALE JOB NUMBER DATE DRAWN DRAWING No DRAWING

WATERFRONT\_MIXED USE\_LOT 5

LOT 5 / 261 PRINCESS ROYAL DRIVE, ALBANY REALFORCE CONSTRUCTION & PROJECT MANAGEMENT