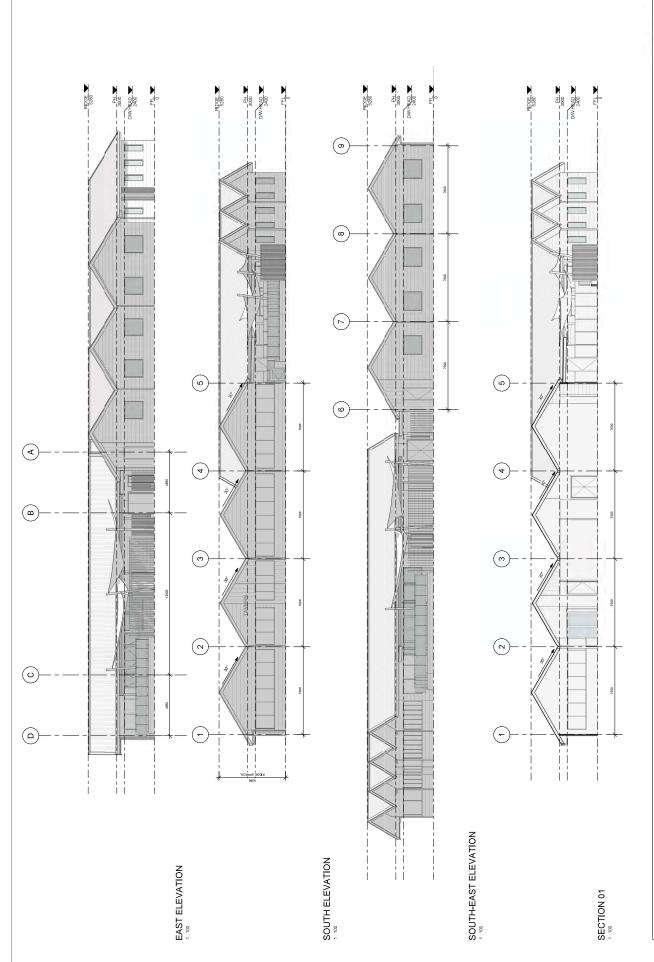

H+H andwiteds

THE BROHITECTS OWN THE COPYRIGHT IN THIS DOCUMENT AND THE DESIGN EMBODIED IN THE BUILDING, THESE ARE SCHEMATIC DRAWINGS AND ARE NOT SUITABLE FOR CONSTRUCTION.

ELEVATIONS 0.4

WATERFRONT\_MIXED USE\_LOT 5

LOT 5 / 261 PRINCESS ROYAL DRIVE, ALBANY REALFORCE CONSTRUCTION & PROJECT MANAGEMENT

1:100 @A1 7329-22 05.07.2024 JG

SCALE JOB NUMBER DATE DRAWN DRAWING No DRAWING

H+H ardwiteds

THE BUILDING, THESE ARE SOMY THE COPYRIGHT IN THIS DOCUMENT AND THE DESIGN EMBODED IN THE BUILDING, THESE ARE SCHEMATIC DRAWINGS AND ARE NOT SUITABLE FOR CONSTRUCTION.