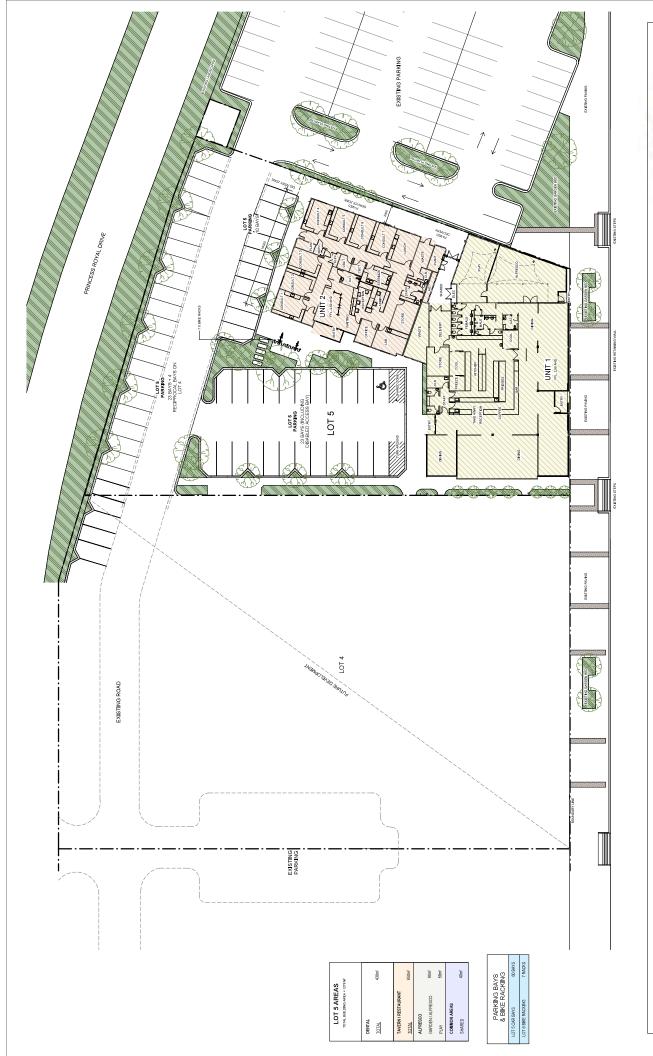

## WATERFRONT\_MIXED USE\_LOT 5

LOT 5 /261 PRINCESS ROYAL DRIVE, ALBANY REALFORCE CONSTRUCTION & PROJECT MANAGEMENT

PROPOSED SITE PLAN 0.1 1:200 @A1 7329-22 05.07.2024 JG DRAWING No SCALE JOB NUMBER DATE DRAWN

The parking provides as per carpark layout, bike racks and with reciprocal use of 4 carparks on the adjoining Lot 4 Princess Royal Drive, Albany WA 6330

Regards,

John Boccamazzo

Director

Aquavista Holdings Pty Ltd