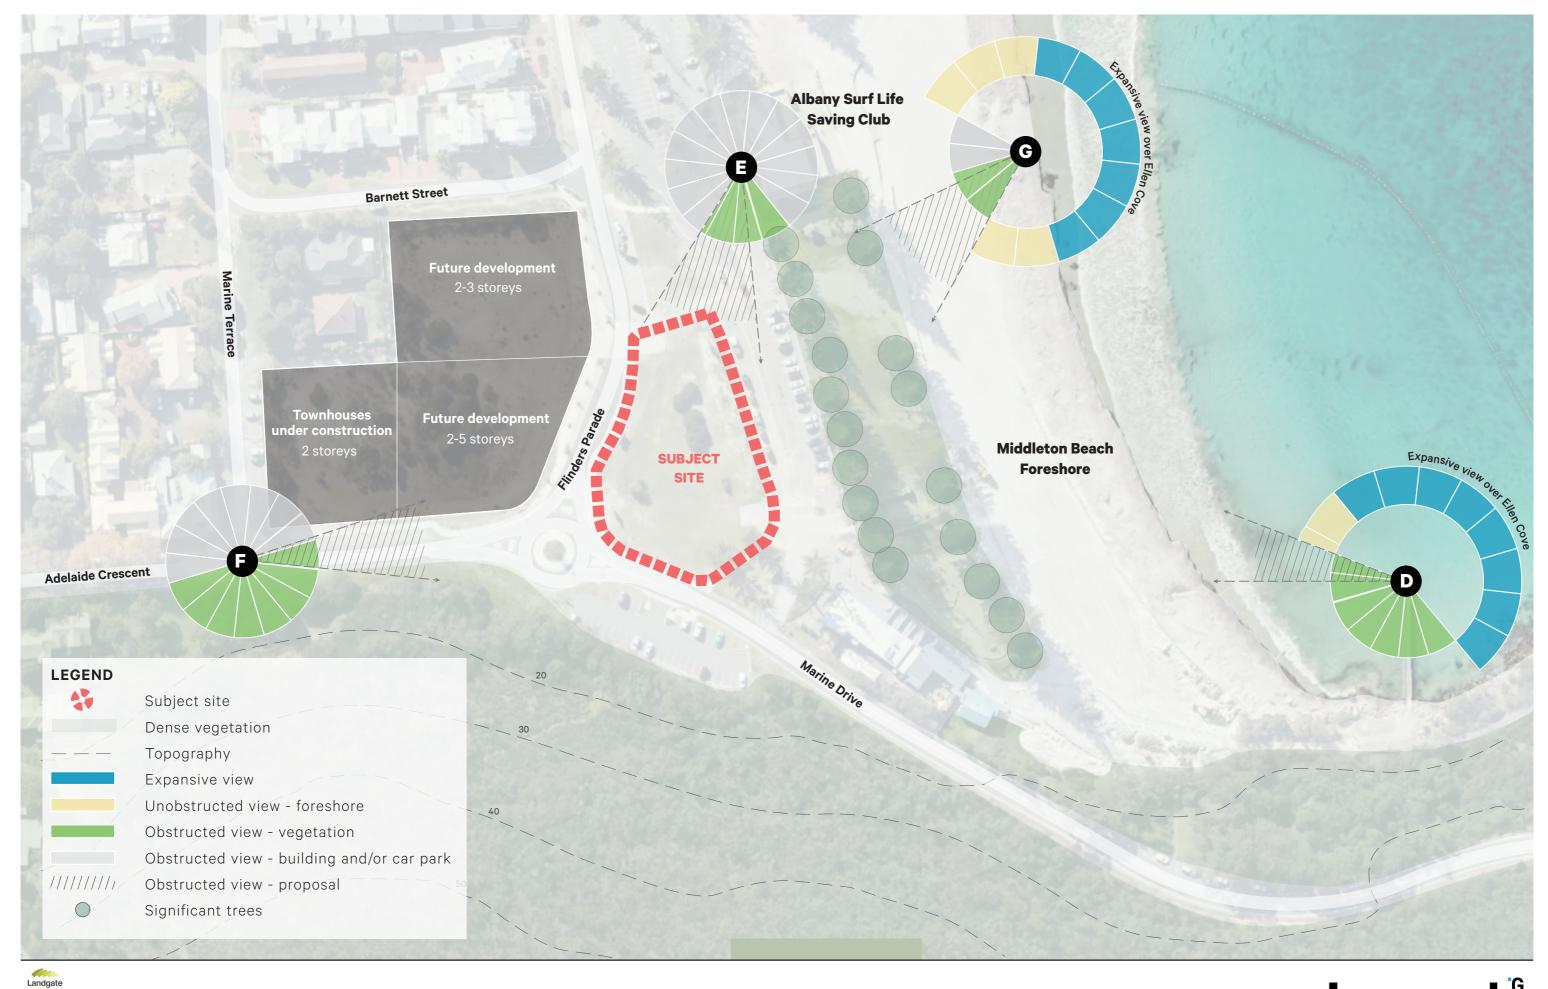

#### Visual Impact Assessment - Site Scale Map

Flinders Parade, Albany (Middleton Beach)

Checked: AH

Level 18, 191 St Georges Terrace, Perth Western Australia 6000. PO Box 7375 Cloisters Square, Perth Western Australia 6850. T. +61 8 9289 8300 | E. hello@elementwa.com.au elementwa.com.au

## VIEW E

# VIEW G

VIEW F