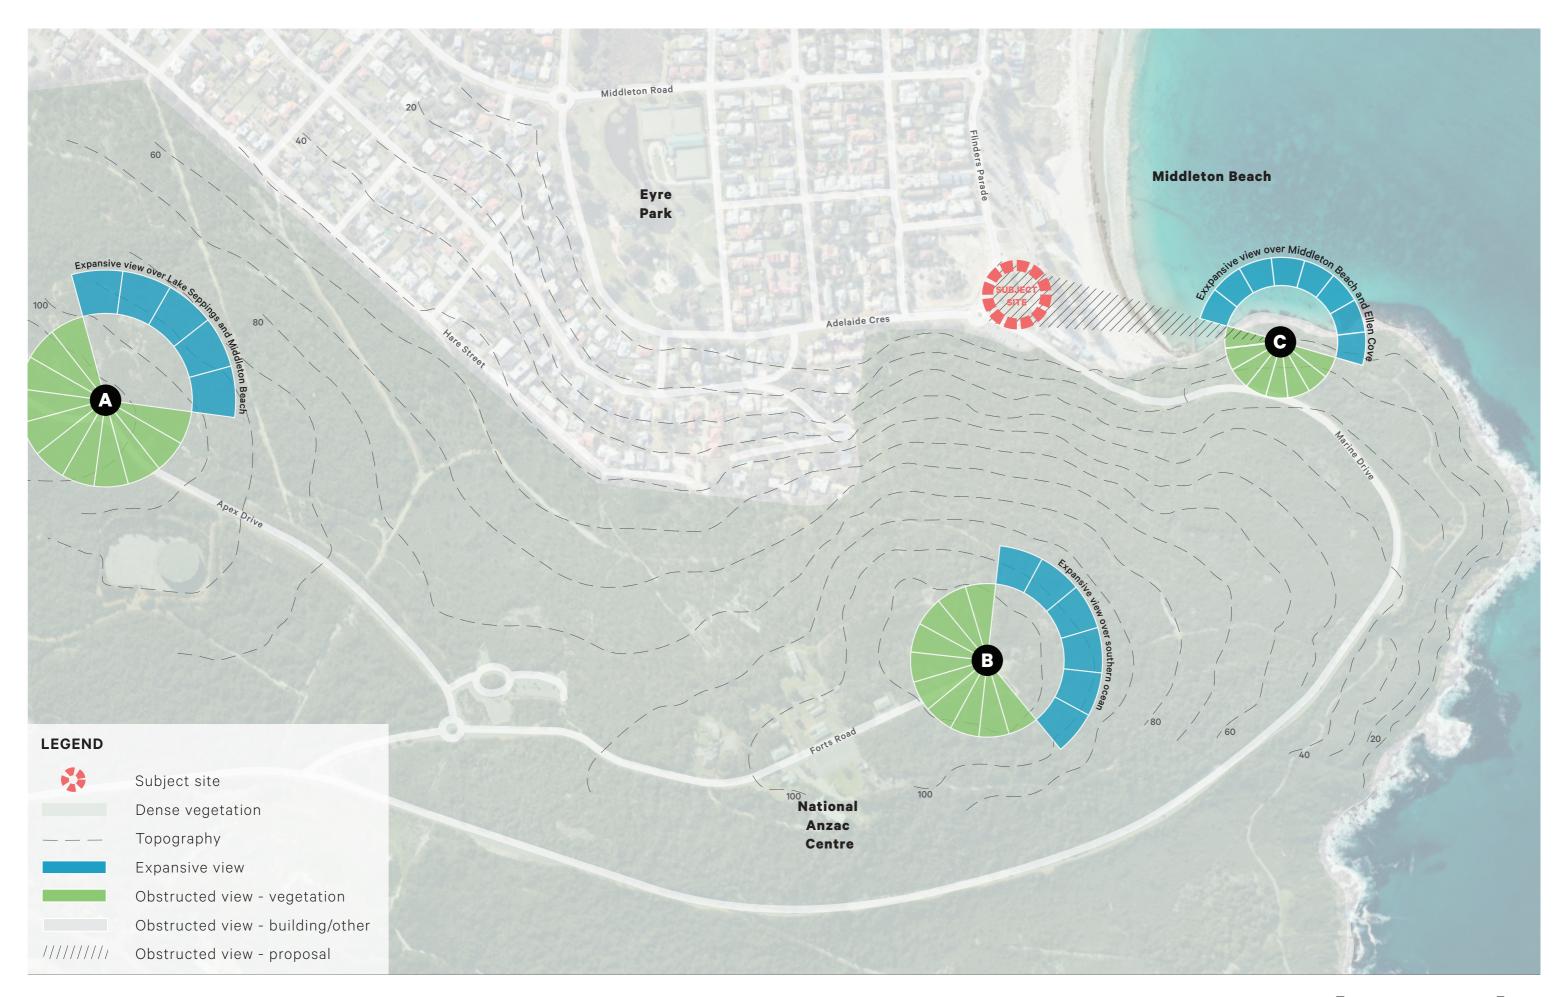

#### 🞎 isual Impact Assessment - Local Scale Map

Flinders Parade, Albany (Middleton Beach)

Checked: AH

Level 18, 191 St Georges Terrace, Perth Western Australia 6000. PO Box 7375 Cloisters Square, Perth Western Australia 6850. T. +61 8 9289 8300 | E. hello@elementwa.com.au elementwa.com.au

### VIEW A

VIEW C

VIEW B

VIEW D