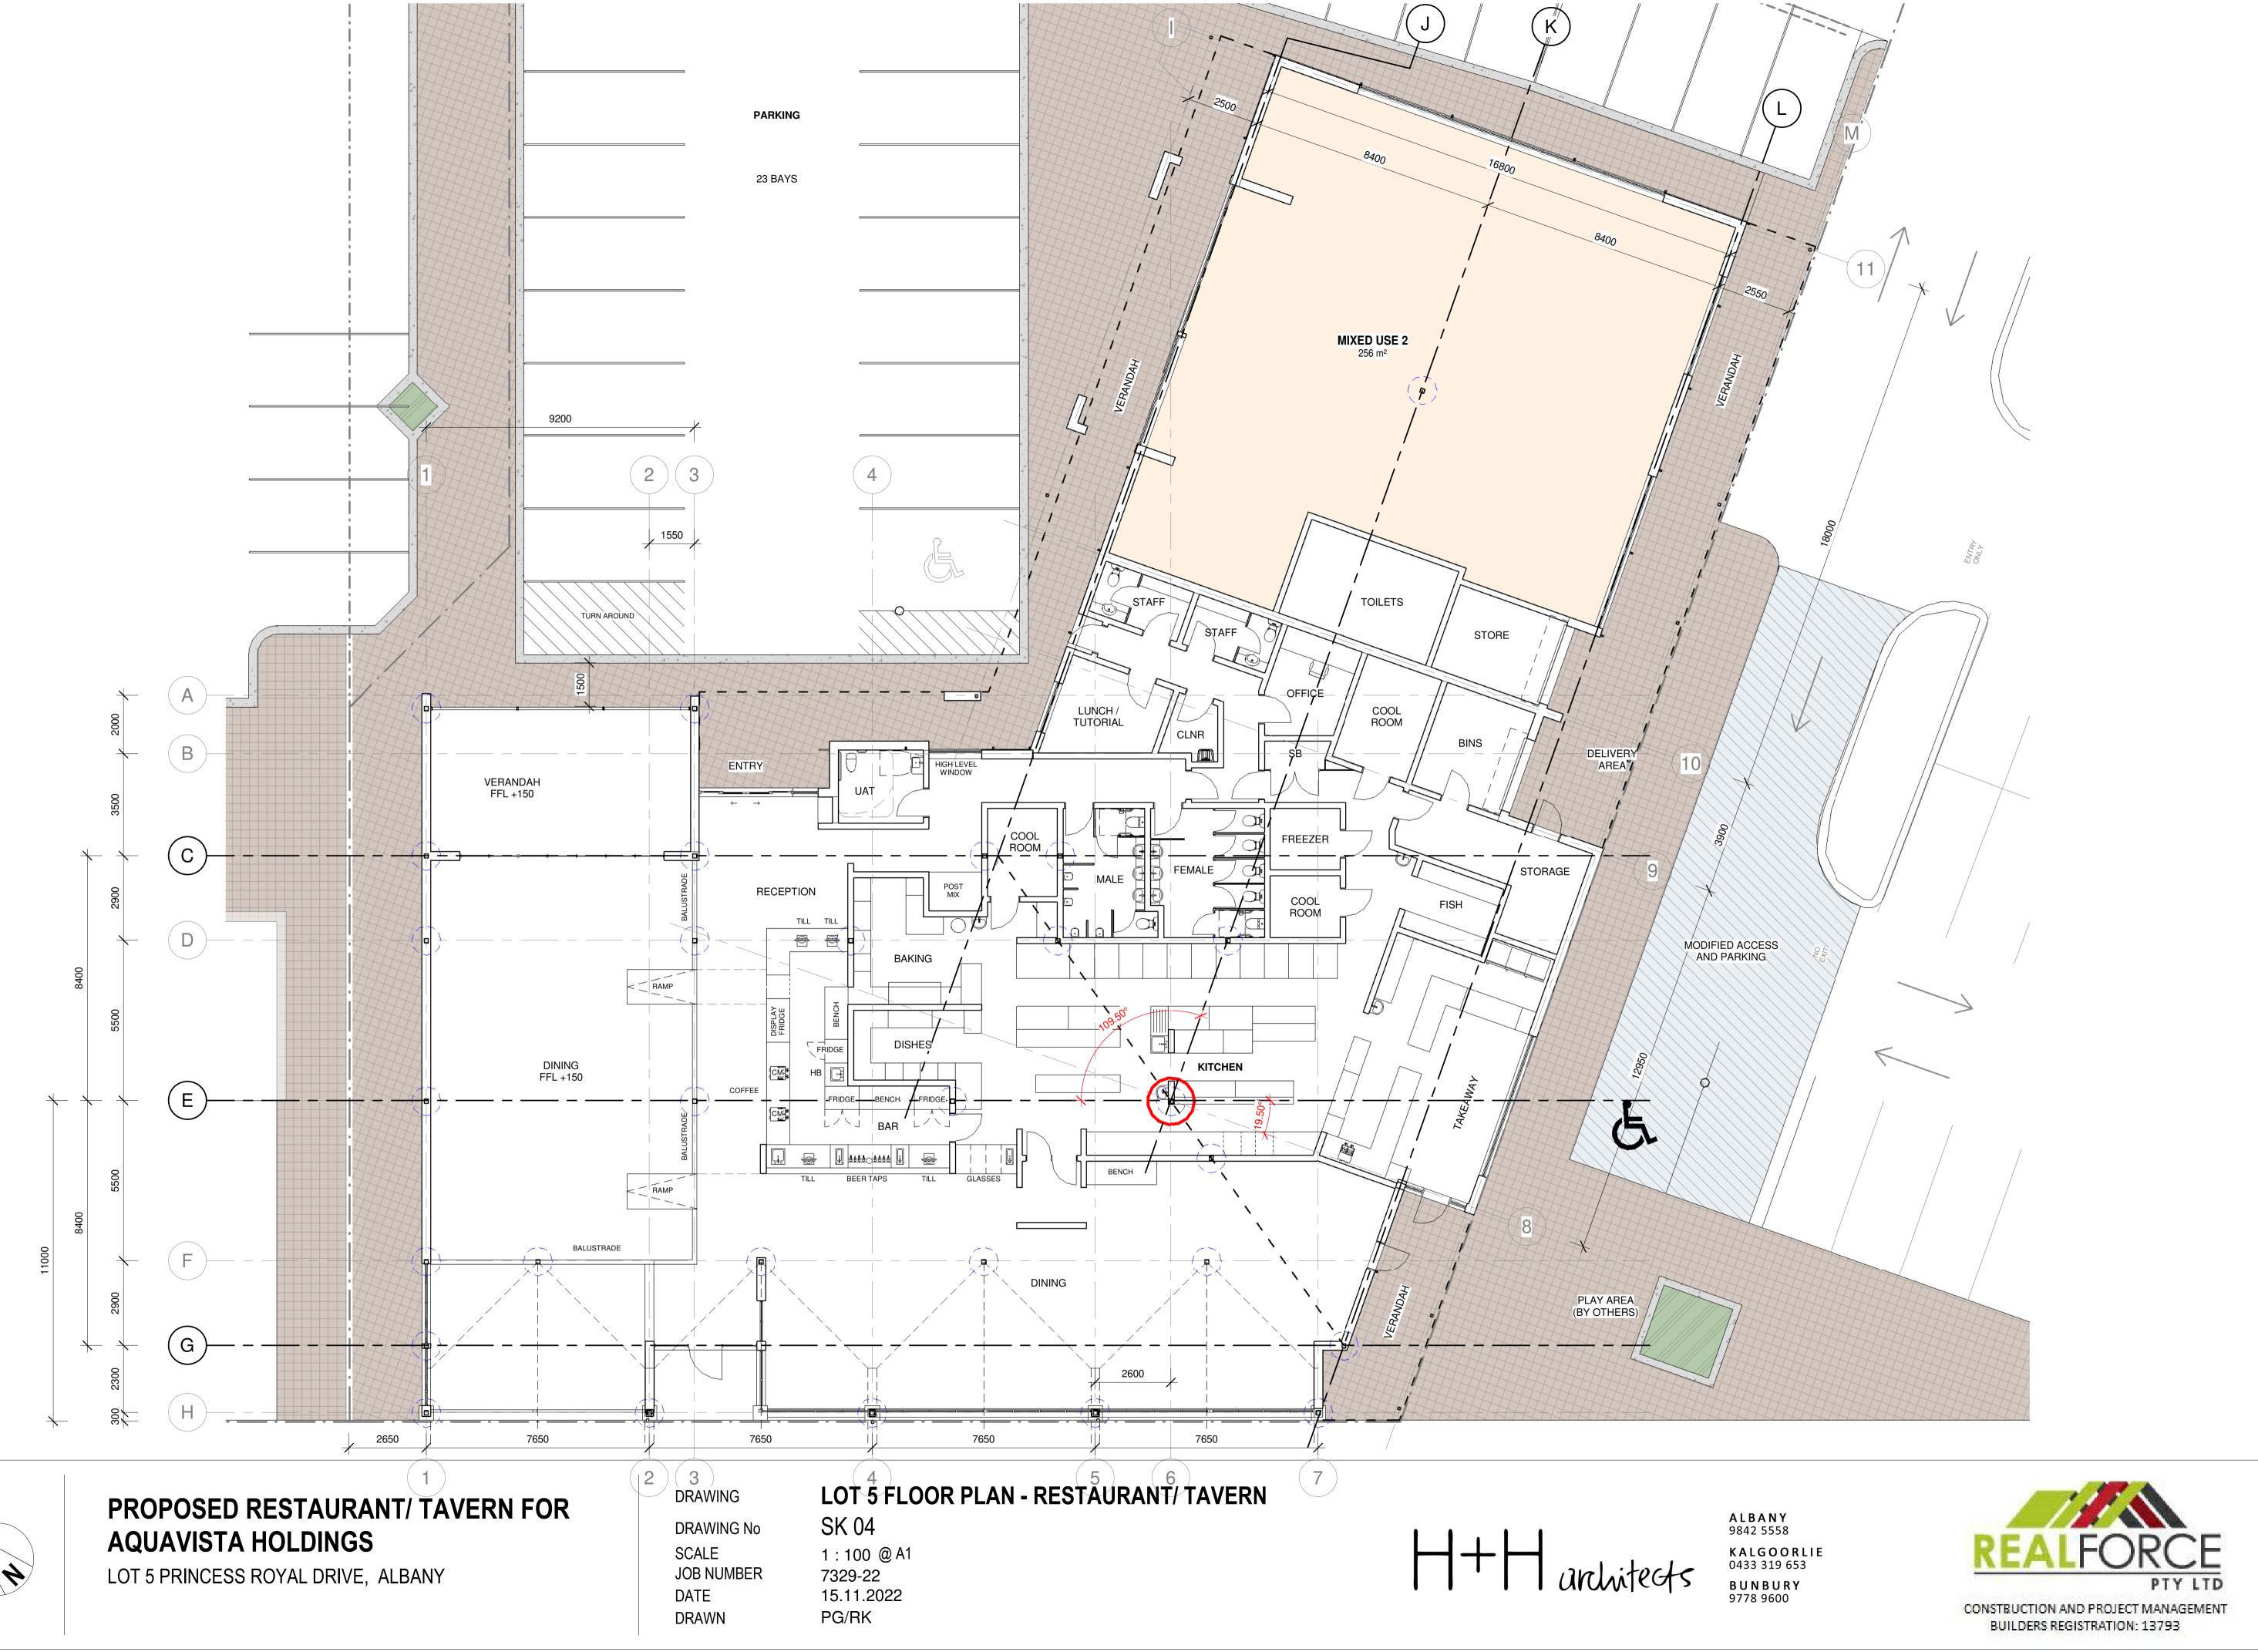

DRAWING No SCALE JOB NUMBER DATE

DRAWN

SK 03 1:200 @ A1 7242-16 14/11/2022 PG

### Lot 5 Princess Royal Drive Albany 6330 WA

Development Description.

We are proposing a Restaurant Tavern facility to be operating 7 days a week providing to cater for breakfast, lunch, and dinner.

There will also be a takeaway outlet on the south side facing the boatshed to make use of the shared parking and easy access for customers.

The capacity of the venue will be 400 patrons and the bathroom facilities are deigned and numbered to cater such numbers.

WE will be applying to licence and have service of alcohol from the venue. The bar facility is designed to accommodate such service.

Staff numbers we approximate to be 60 full time and casual spread out over 7 days.

In due course during building application, we will provide a waste management plan

All the waste facilities will be in doors at back of house as indicated on the site plan.