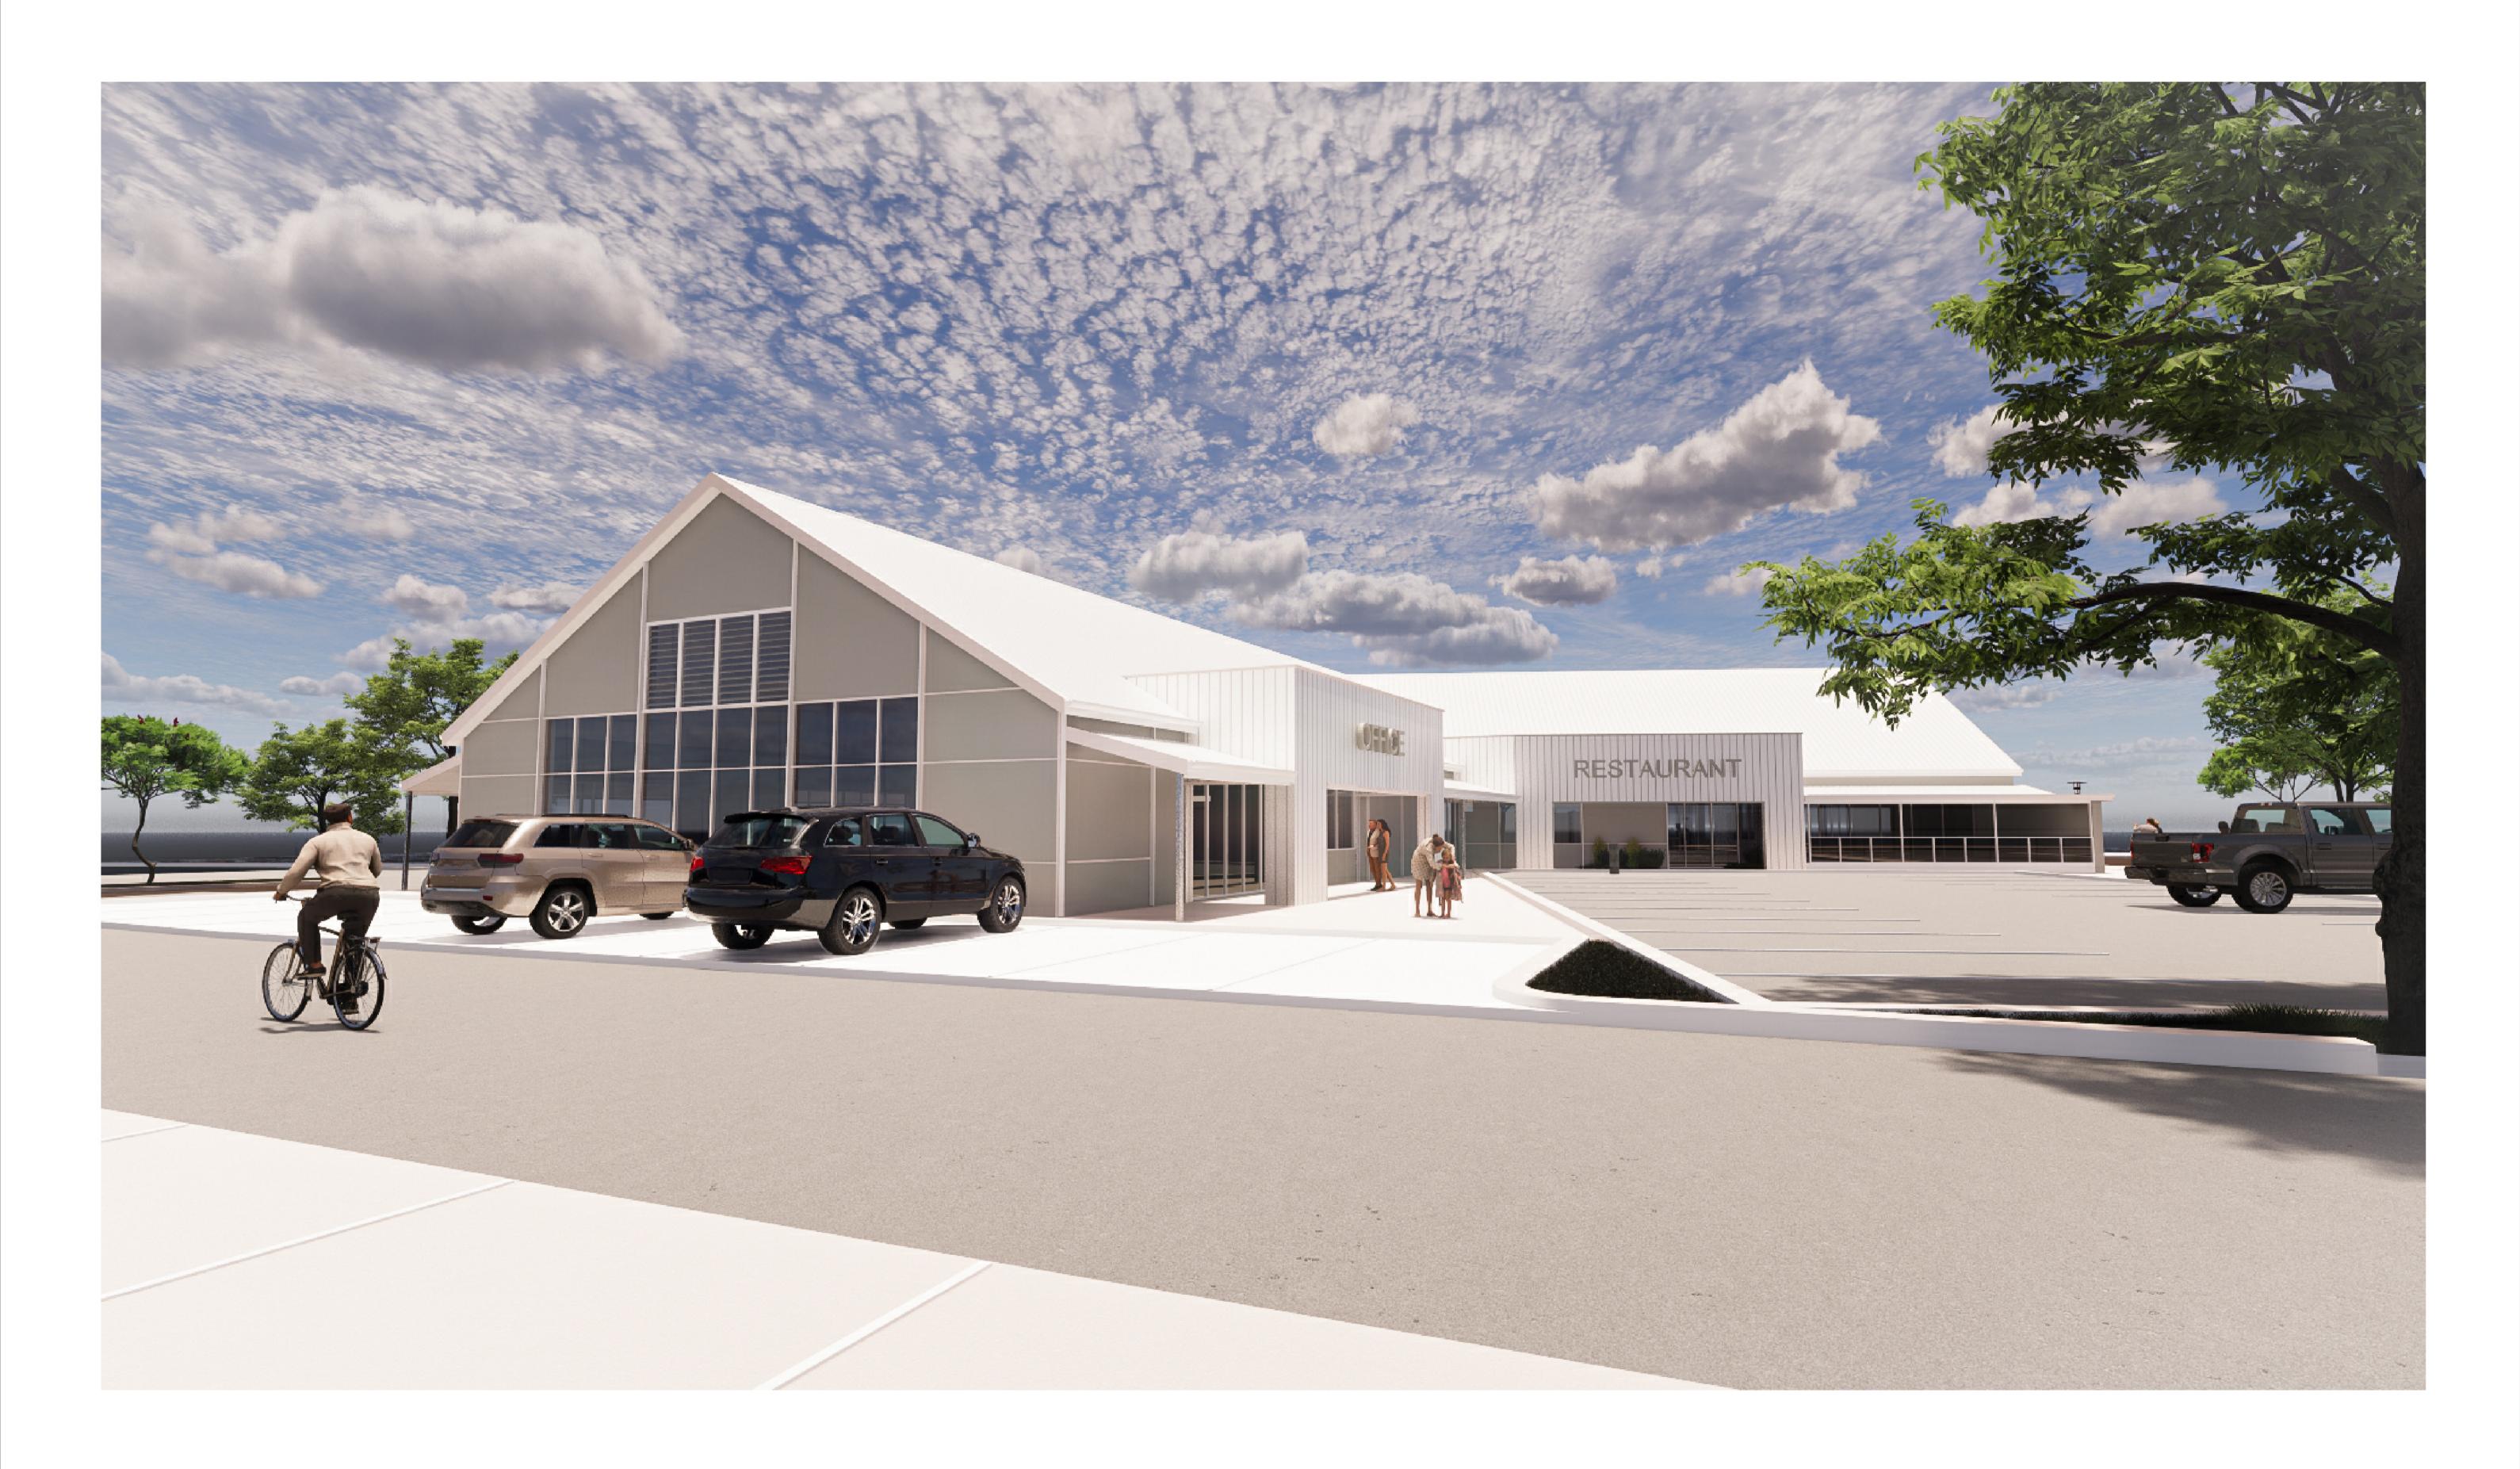

 DATE
 15.11.2022

DRAWN

LOT 5 PRINCESS ROYAL DRIVE, ALBANY

DRAWING View from Carpark

Author

DRAWING No SK 08

SCALE @ A1

JOB NUMBER 7329-22

DATE 15.11.2022

DRAWN