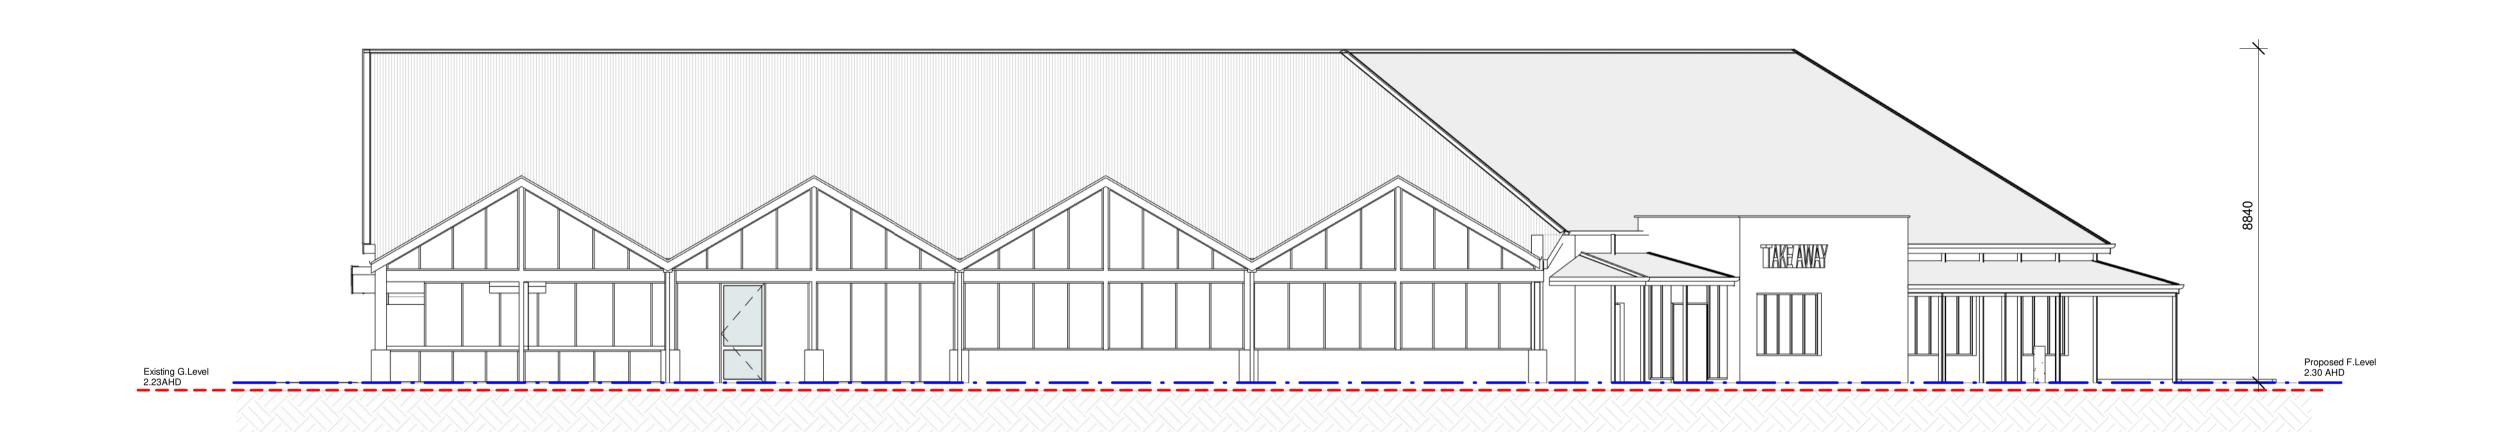

### **AQUAVISTA HOLDINGS**

LOT 5 PRINCESS ROYAL DRIVE, ALBANY

1:50 @A1 SCALE JOB NUMBER 7329-22 15.11.2022 DATE DRAWN PG

**KALGOORLIE** 0433 319 653

LOT 5 PRINCESS ROYAL DRIVE, ALBANY

DRAWING **ELEVATIONS** 