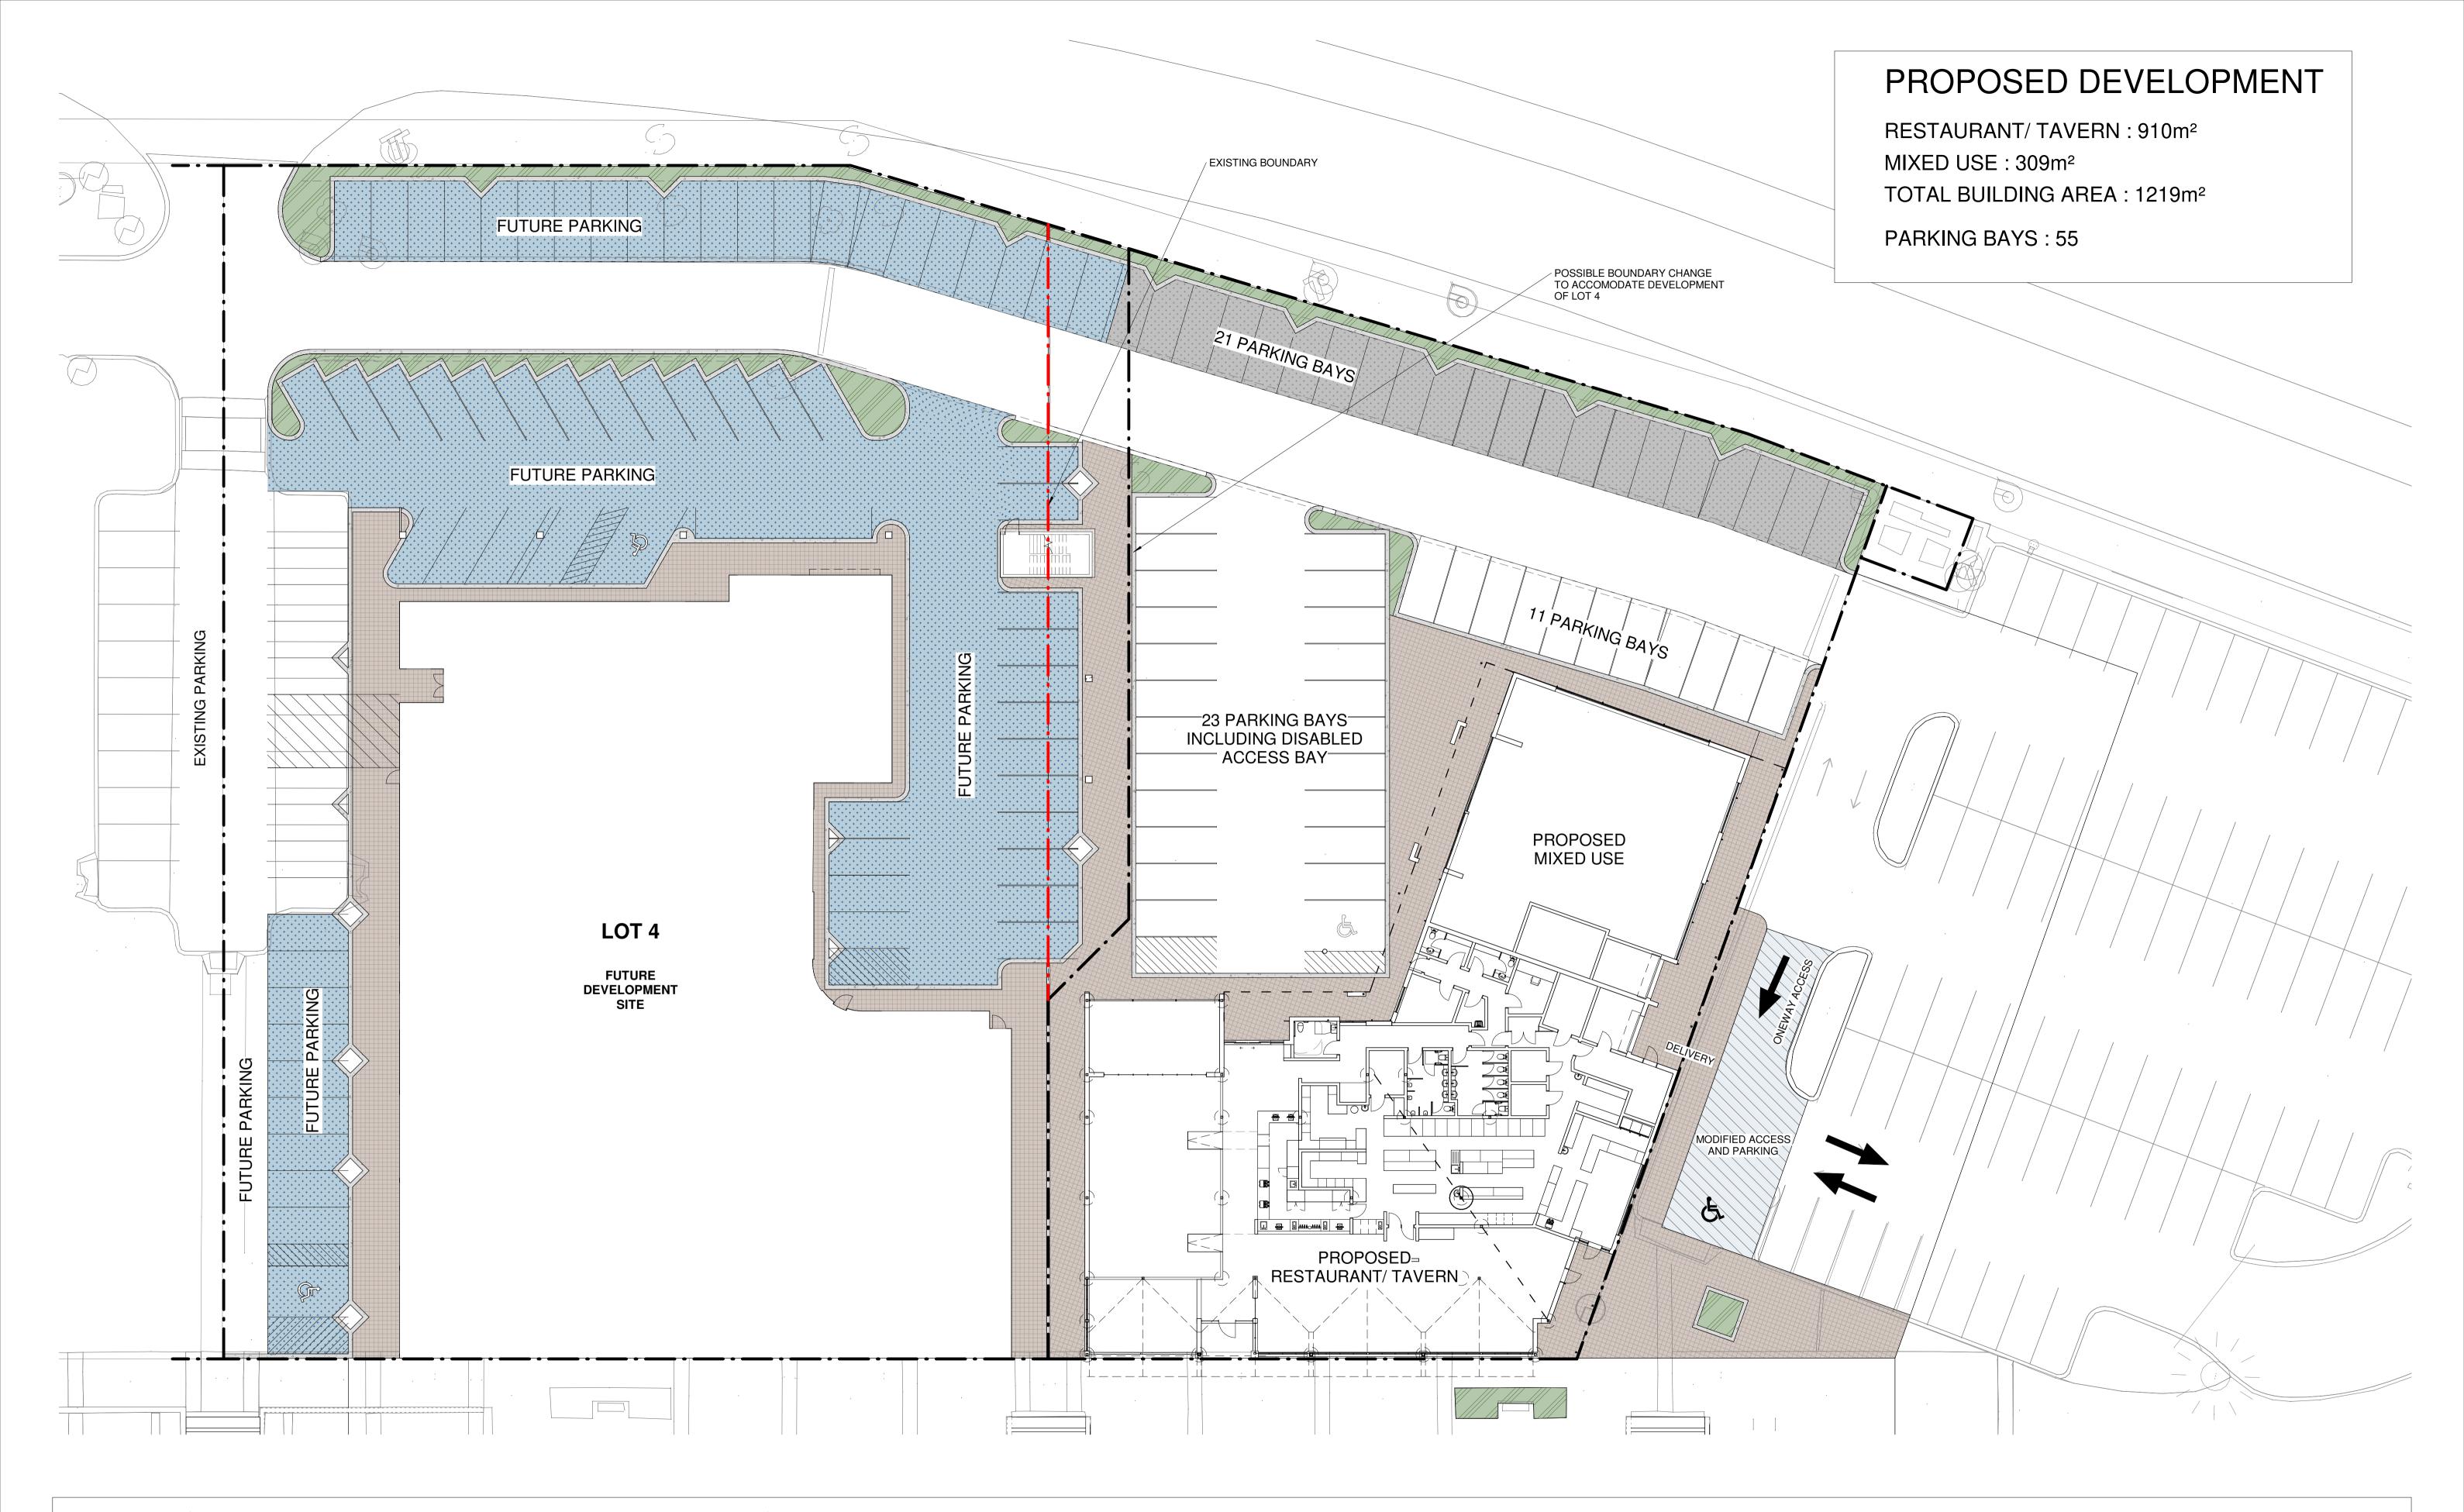

 DRAWING No
 SK 02

 SCALE
 1:500 @ A1

 JOB NUMBER
 7242-16

 DATE
 14/11/2022

 DRAWN
 PG/RK

LOT 5 PRINCESS ROYAL DRIVE, ALBANY

DRAWING

PROPOSED SITE PLAN

### Lot 5 Princess Royal Drive Albany 6330 WA

Development Description.

We are proposing a Restaurant Tavern facility to be operating 7 days a week providing to cater for breakfast, lunch, and dinner.

There will also be a takeaway outlet on the south side facing the boatshed to make use of the shared parking and easy access for customers.

The capacity of the venue will be 400 patrons and the bathroom facilities are deigned and numbered to cater such numbers.

WE will be applying to licence and have service of alcohol from the venue. The bar facility is designed to accommodate such service.

Staff numbers we approximate to be 60 full time and casual spread out over 7 days.

In due course during building application, we will provide a waste management plan

All the waste facilities will be in doors at back of house as indicated on the site plan.

The mixed-use component will be existing uses allowed as per structure plan. (Shops, office, other eateries. etc

Regards

John Boccamazzo

Aquavista Holdings Pty Ltd

16-11-2022

LOT 5 PRINCESS ROYAL DRIVE, ALBANY