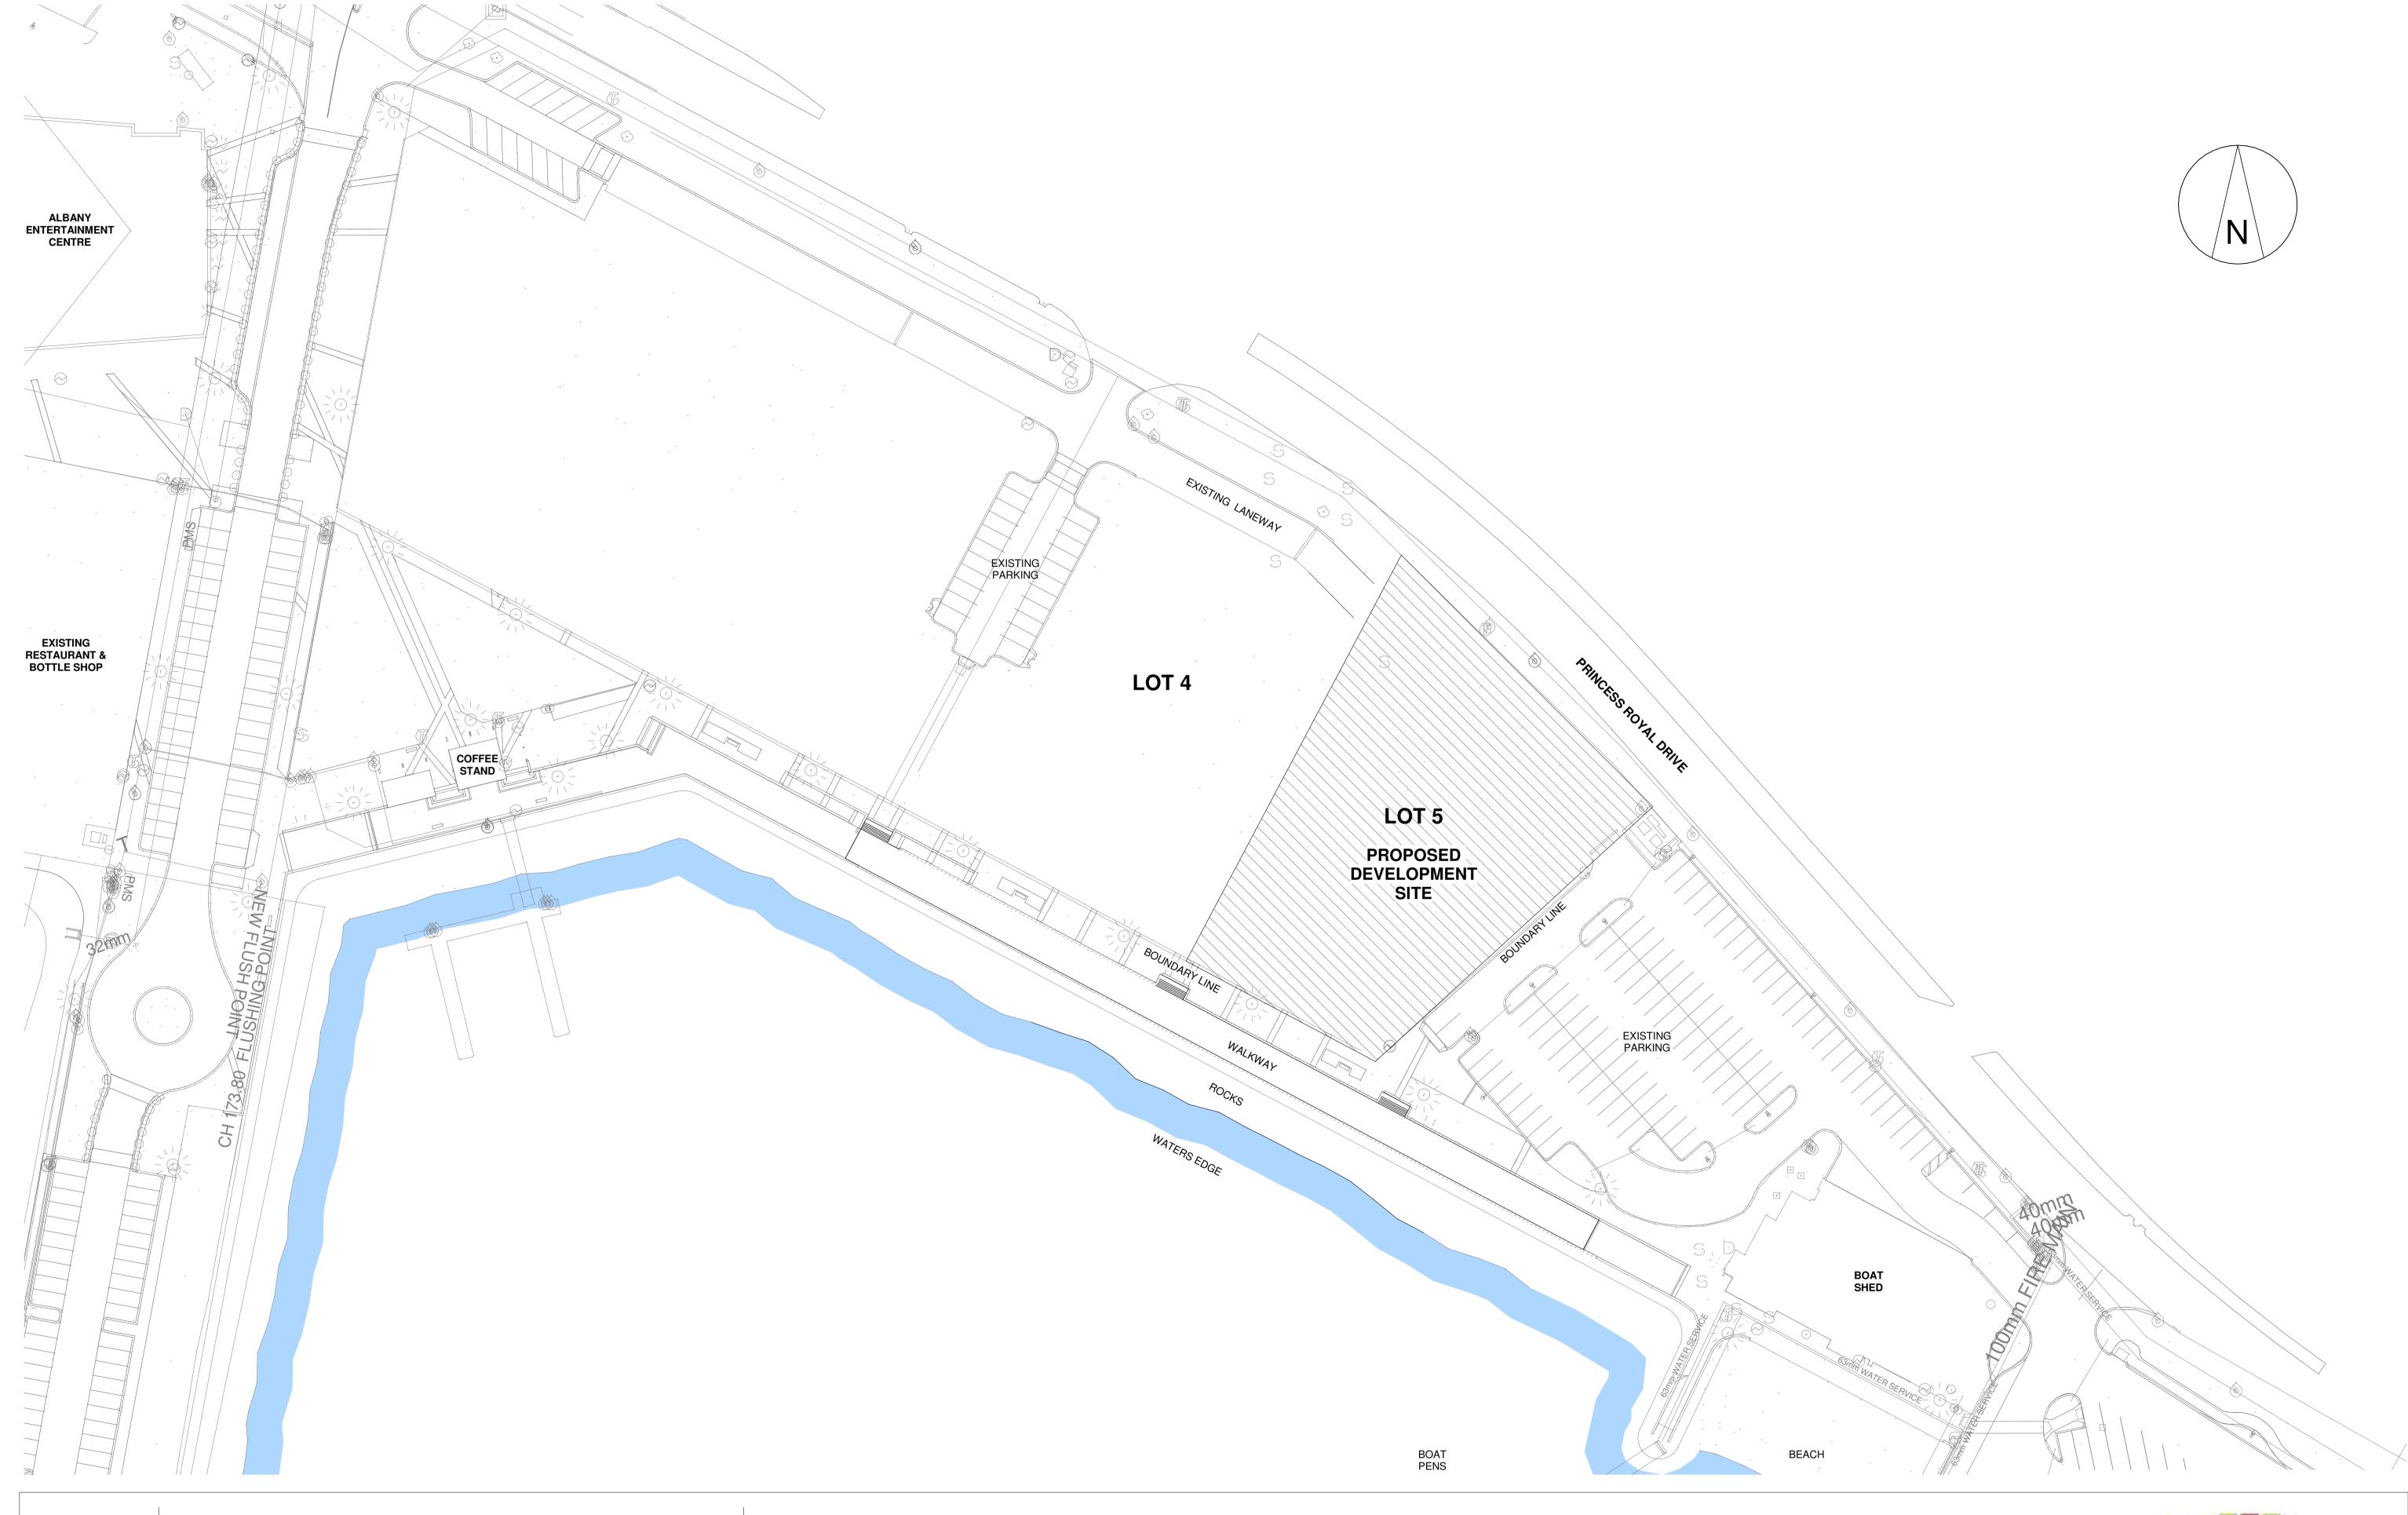

DRAWING EXISTING LOCATION / CONTEXT PLAN

 DRAWING No
 SK.01

 SCALE
 1:500 @ A1

 JOB NUMBER
 7242-16

 DATE
 15/11/2022

 DRAWN
 PG/RK

LOT 5 PRINCESS ROYAL DRIVE, ALBANY

DRAWING PROPOSED SITE LOCATION / CONTEXT PLAN