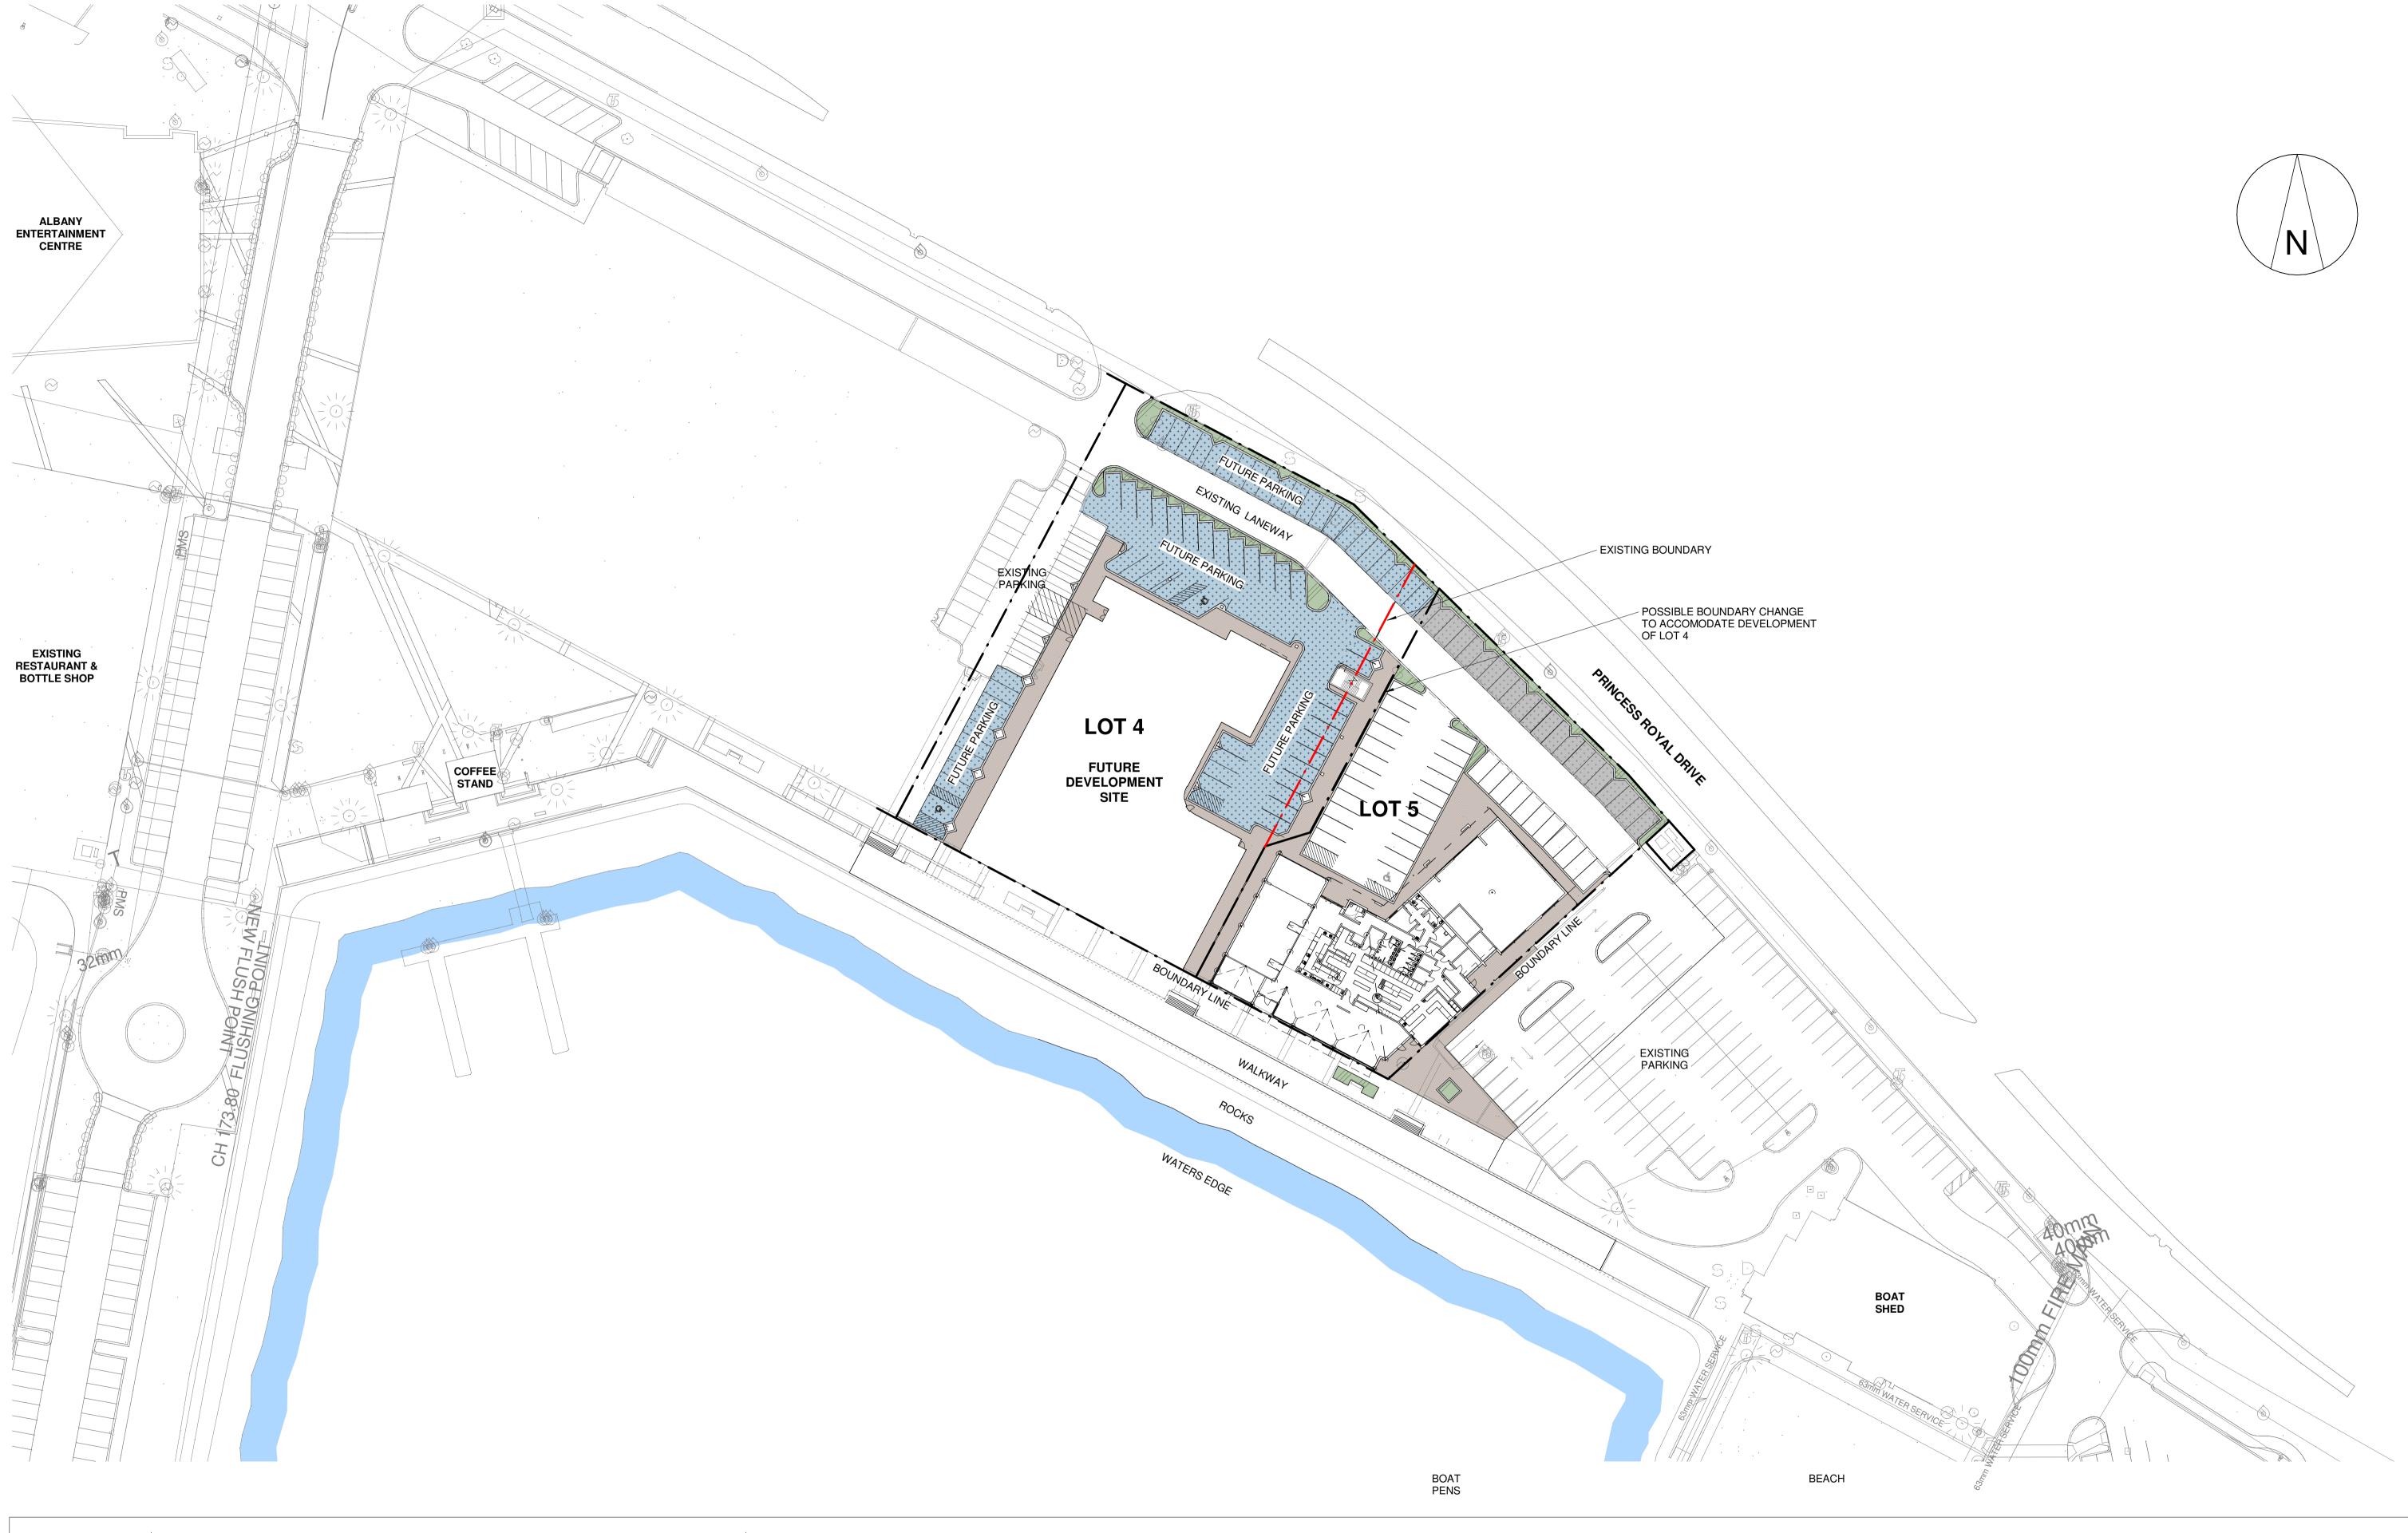

 DRAWING No
 SK 02

 SCALE
 1:500 @ A1

 JOB NUMBER
 7242-16

 DATE
 14/11/2022

 DRAWN
 PG/RK

LOT 5 PRINCESS ROYAL DRIVE, ALBANY

DRAWING

PROPOSED SITE PLAN