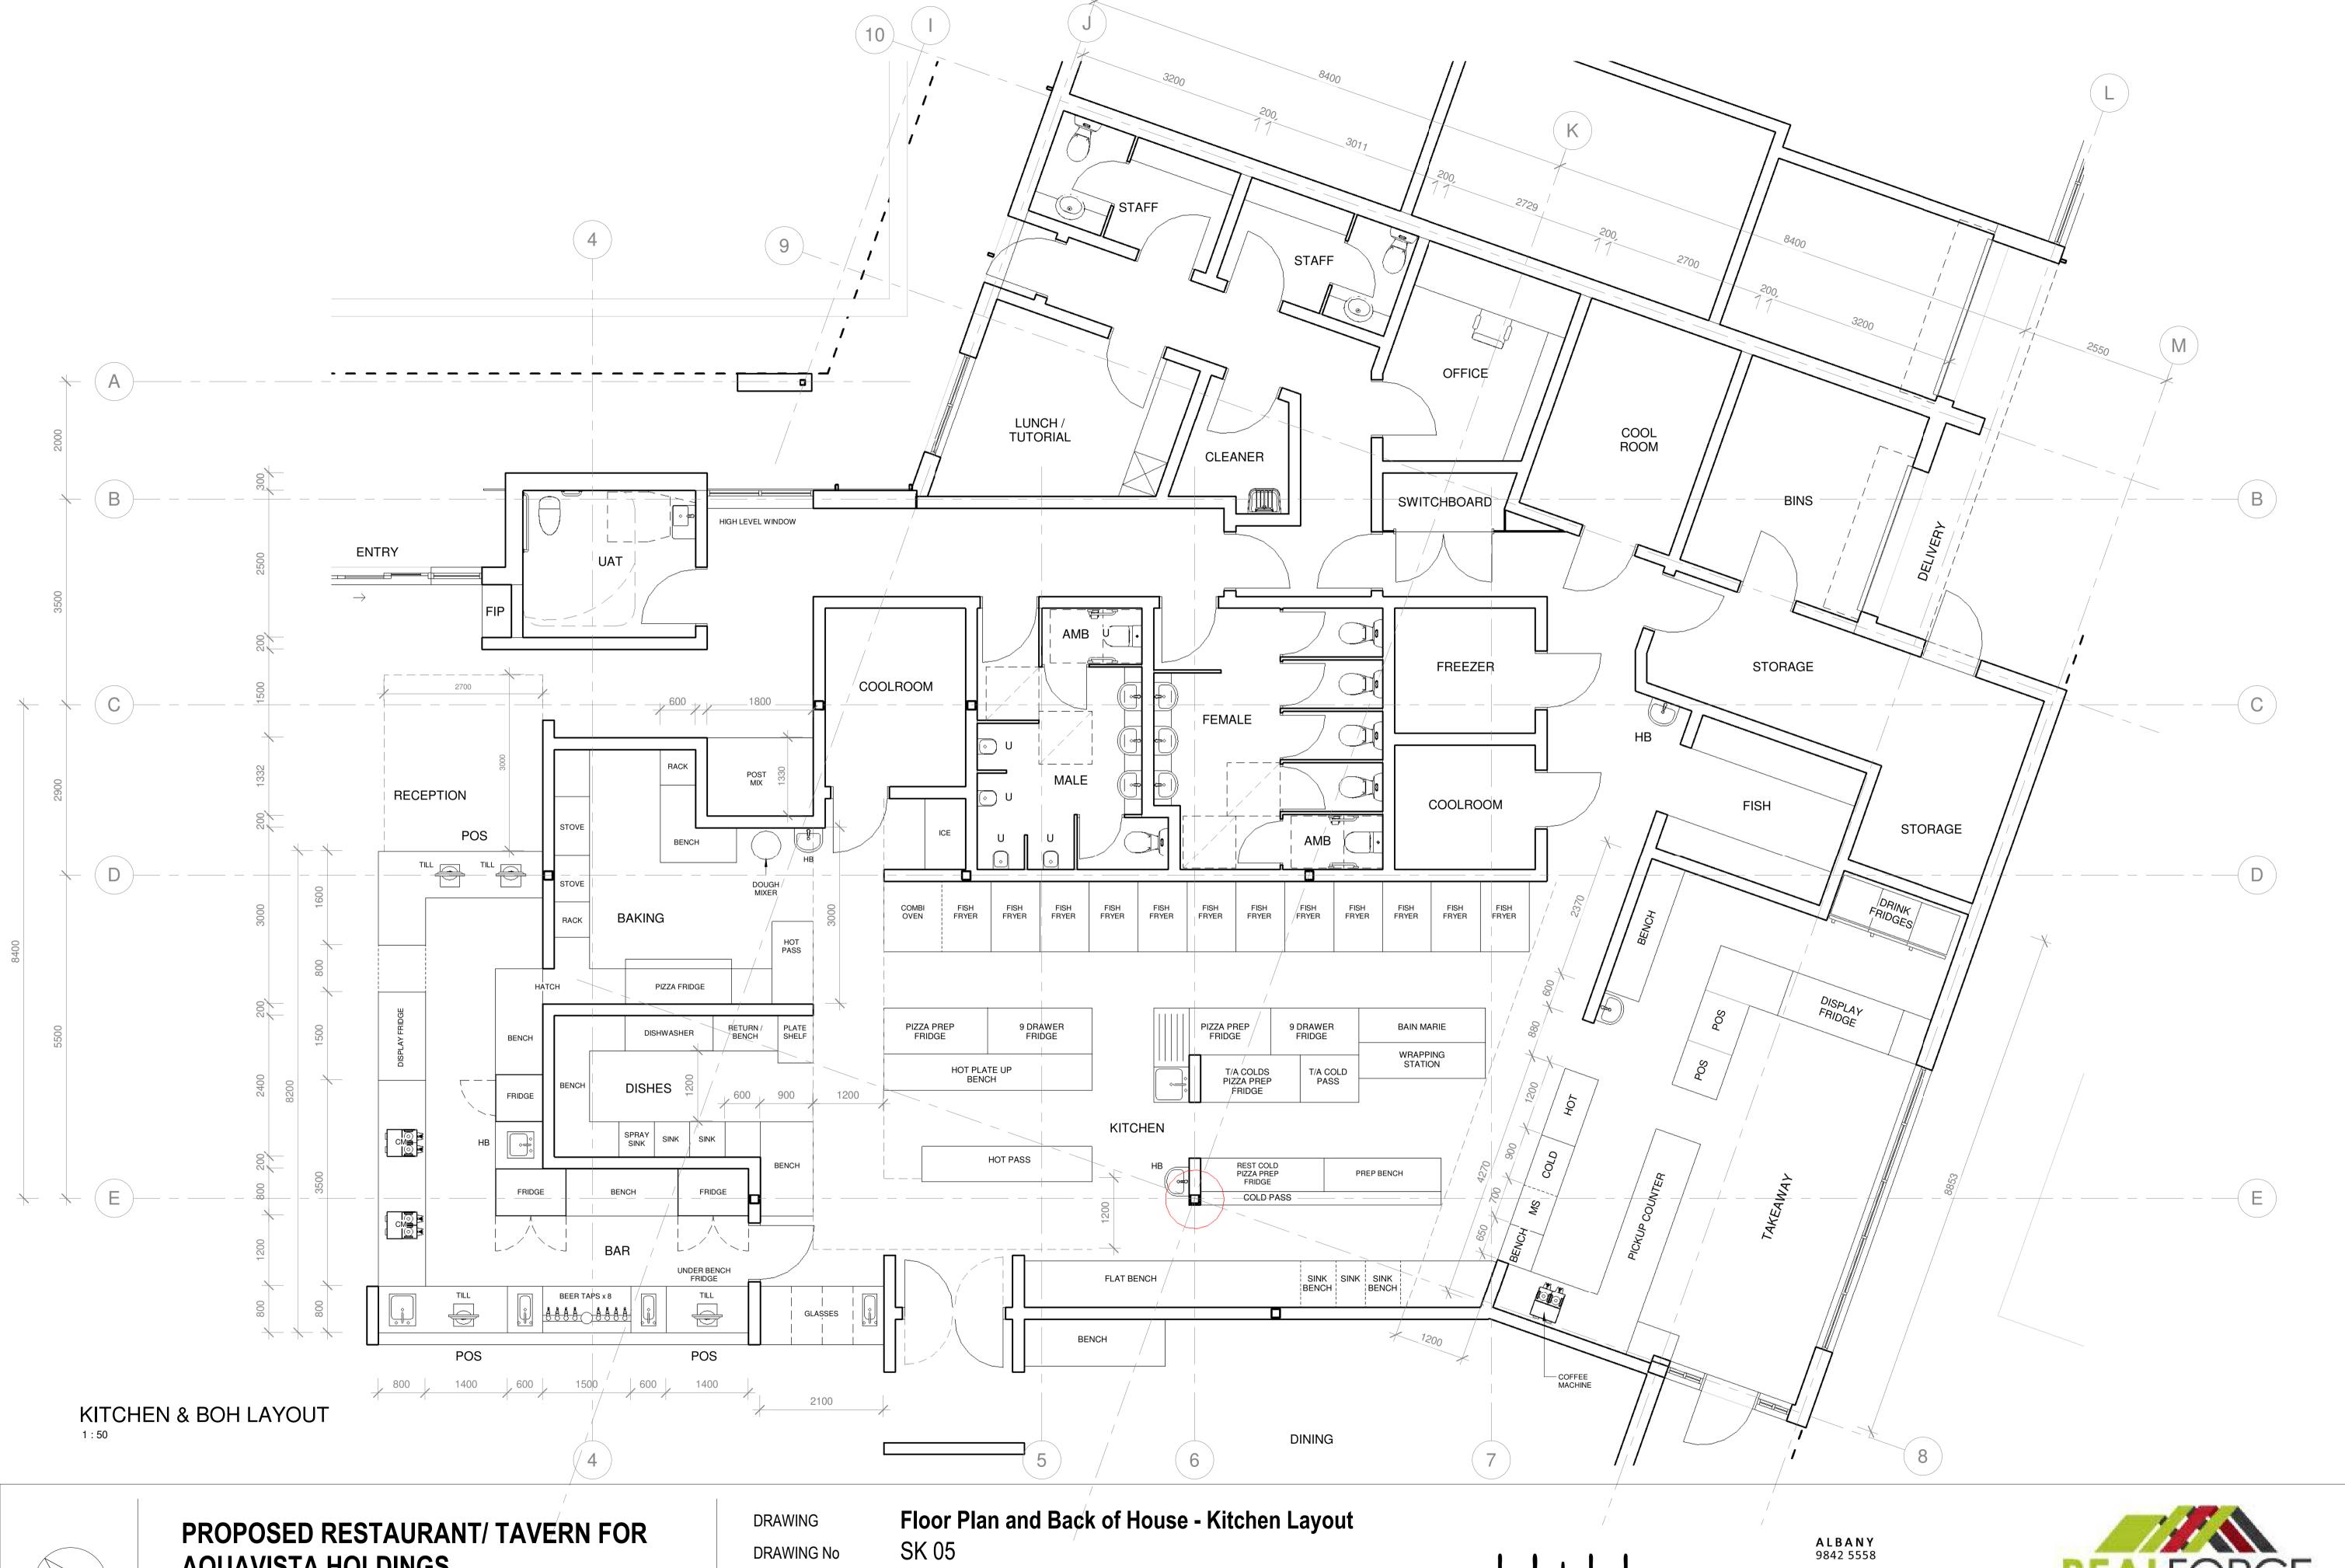

The capacity of the venue will be 400 patrons and the bathroom facilities are deigned and numbered to cater such numbers.

WE will be applying to licence and have service of alcohol from the venue. The bar facility is designed to accommodate such service.

Staff numbers we approximate to be 60 full time and casual spread out over 7 days.

In due course during building application, we will provide a waste management plan

All the waste facilities will be in doors at back of house as indicated on the site plan.

The mixed-use component will be existing uses allowed as per structure plan. (Shops, office, other eateries. etc

Regards

John Boccamazzo

Aquavista Holdings Pty Ltd

16-11-2022

LOT 5 PRINCESS ROYAL DRIVE, ALBANY

DRAWING No SCALE JOB NUMBER DATE

DRAWN

SK 03 1:200 @ A1 7242-16 14/11/2022 PG