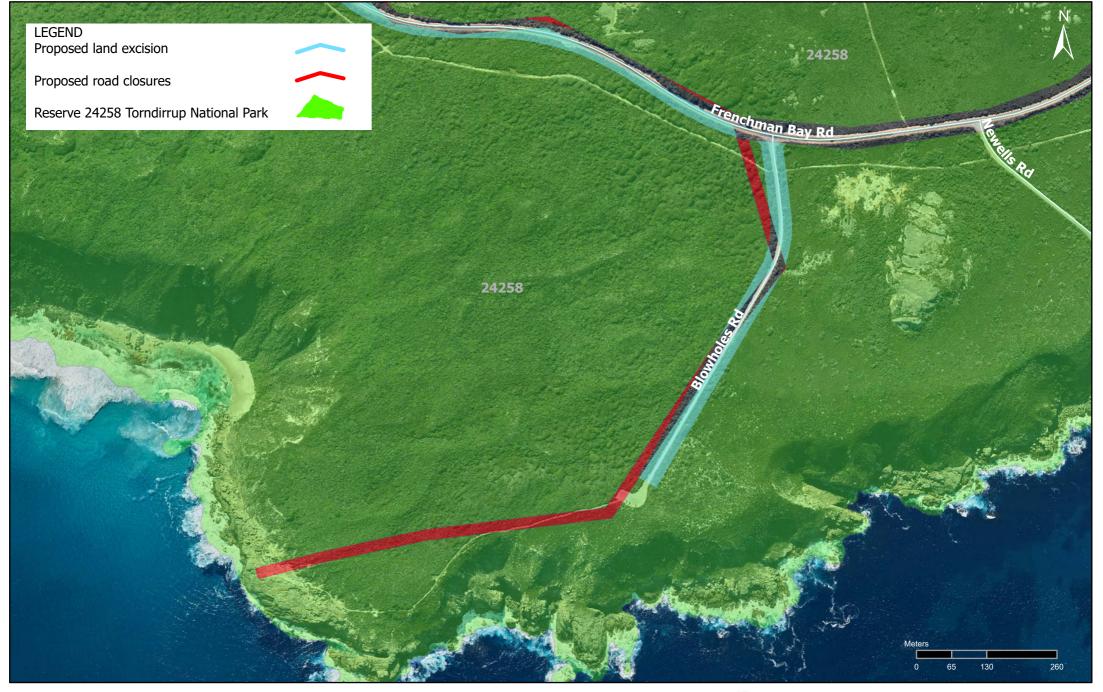

Proposed road excision and closures affecting Reserve 24258 Torndirrup National Park Blowholes Road

Proposed road excision and closures affecting Reserve 24258 Torndirrup National Park Salmon Hole Road