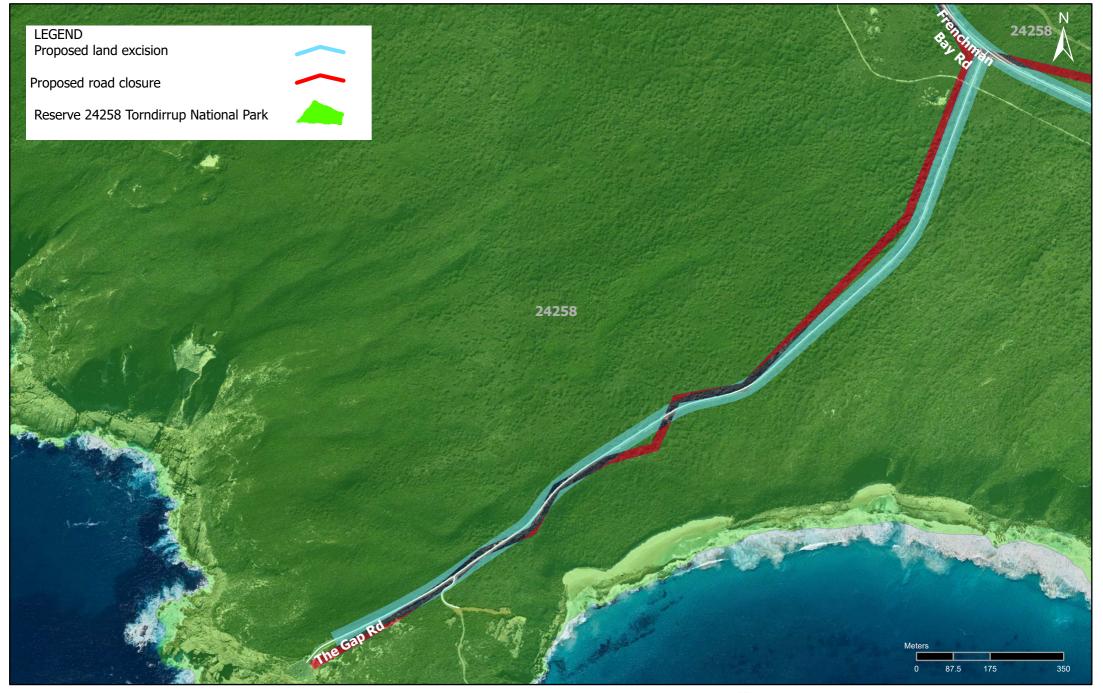

Proposed road excision and closures affecting Reserve 24258 Torndirrup National Park Frenchman Bay Road & Quaranup Road

Proposed road excision and closures affecting Reserve 24258 Torndirrup National Park
Frenchman Bay Road
between Quaranup Road & The Gap Road