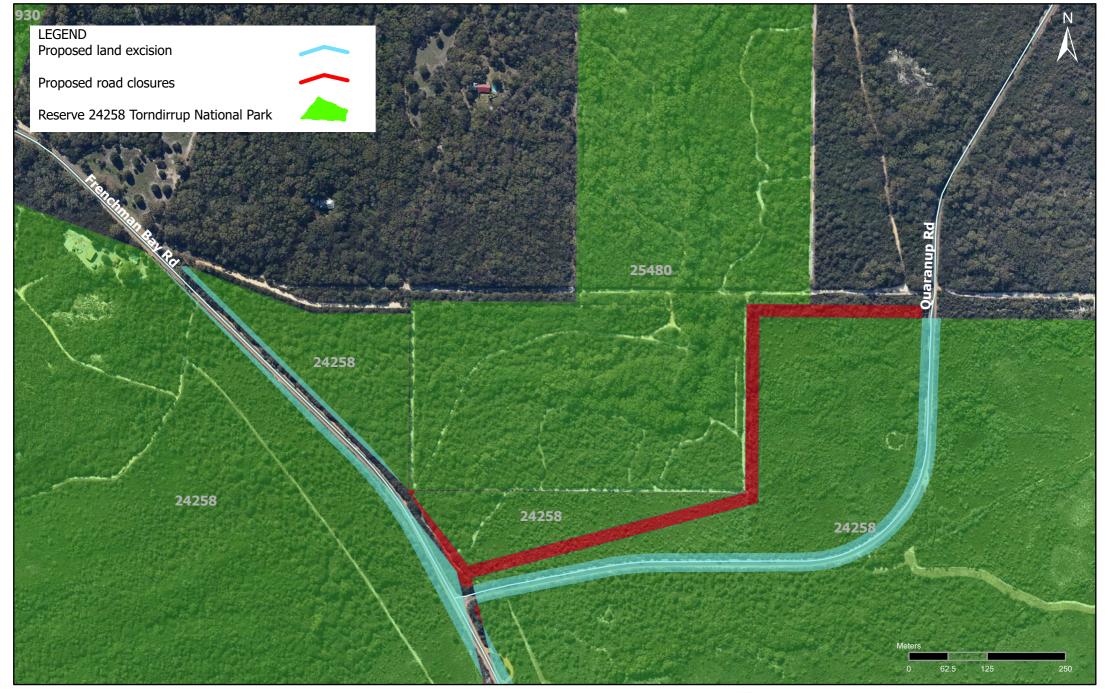

Proposed road excision and closures affecting Reserve 24258 Torndirrup National Park Frenchman Bay Road & Quaranup Road

Proposed road excision and closures affecting Reserve 24258 Torndirrup National Park
Frenchman Bay Road
between Quaranup Road & The Gap Road