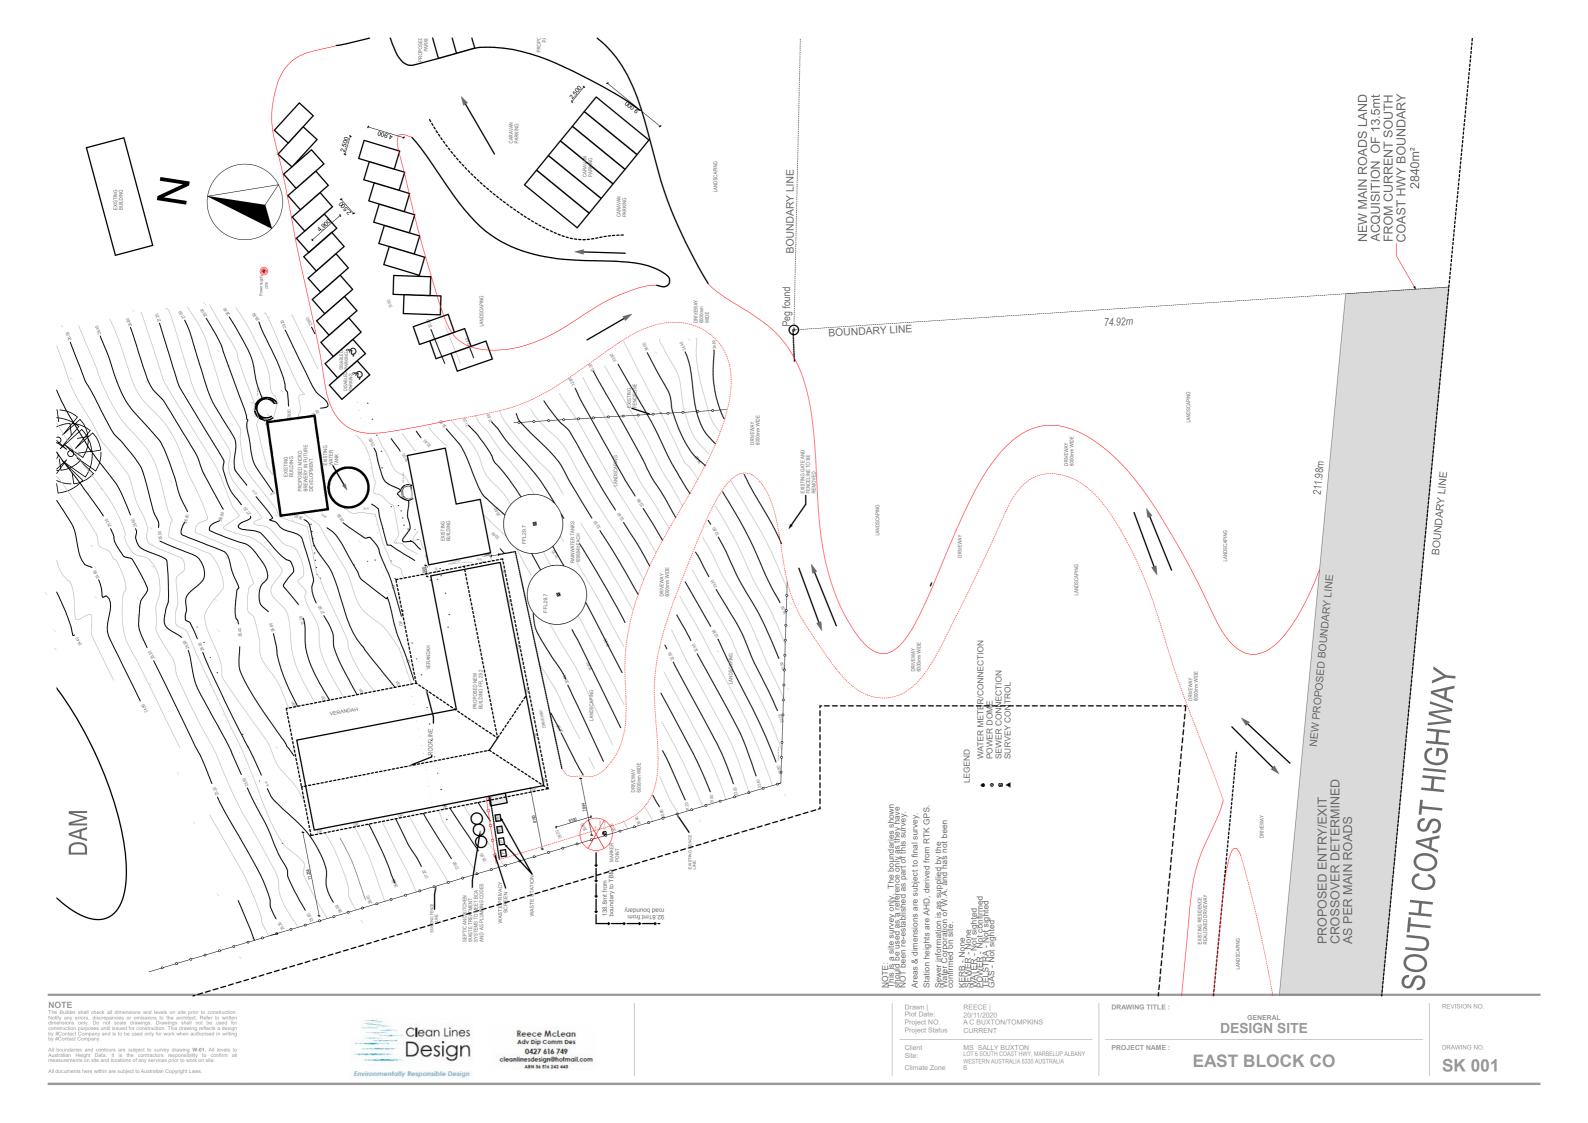

Reece McLean Adv Dip Comm Des 0427 616 749 anlinesdesign@hotmail.com ABN 36 516 242 443

| Drawn                           | REECE                                                                                              |
|---------------------------------|----------------------------------------------------------------------------------------------------|
| Plot Date:                      | 20/11/2020                                                                                         |
| Project NO.                     | A C BUXTON/TOMPKINS                                                                                |
| Project Status                  | CURRENT                                                                                            |
| Client<br>Site:<br>Climate Zone | MS SALLY BUXTON<br>LOT 6 SOUTH COAST HWY, MARBELUP ALBANY<br>WESTERN AUSTRALIA 6330 AUSTRALIA<br>6 |

| DRAWING TITLE:  GENERAL  LARGE SITE | REVISION NO. |
|-------------------------------------|--------------|
| PROJECT NAME:  EAST BLOCK CO        | SK 002       |

SK 002

NOTE
The Builder shall check all dimensions and levels on site prior to construction. Notify any errors, discrepancies or omissions to the architect. Refer to written dimensions only. Do not scale drawings. Drawings shall not be used for construction purposes until issued for construction. This drawing reflects a design by #Contact Company and is to be used only for work when authorised in writing.