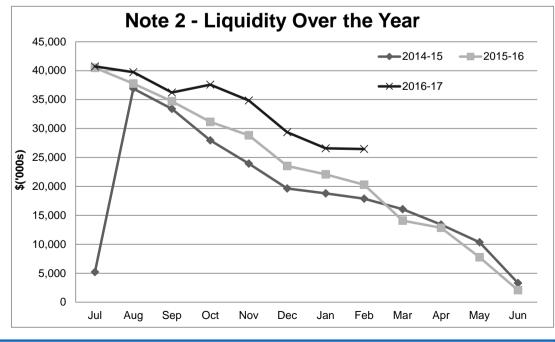

### Note 2: NET CURRENT FUNDING POSITION

|                                    |      | Positive=Surplus (Negative=Deficit) |              |              |  |  |
|------------------------------------|------|-------------------------------------|--------------|--------------|--|--|
|                                    |      |                                     | 2016-17      |              |  |  |
|                                    |      |                                     |              |              |  |  |
|                                    |      |                                     |              | Same Period  |  |  |
|                                    | Note | This Period                         | Last Period  | Last Year    |  |  |
|                                    |      | \$                                  | \$           | \$           |  |  |
| Current Assets                     |      |                                     |              |              |  |  |
| Cash Unrestricted                  |      | 21,418,254                          |              |              |  |  |
| Cash Restricted                    |      | 18,852,153                          |              |              |  |  |
| Receivable - Rates and Rubbish     | 4    | 4,666,727                           |              |              |  |  |
| Receivables - Other                |      | 5,141,285                           |              |              |  |  |
| Investments - LG Unit Trust Shares |      | 205,605                             |              |              |  |  |
| Accrued Income                     |      | 369,057                             | 487,290      | 193,771      |  |  |
| Prepaid Expenses                   |      | 75,525                              | 75,525       | 21,895       |  |  |
| Investment Land                    |      | 229,609                             | 229,609      | 303,950      |  |  |
| Stock on Hand                      |      | 842,266                             | 861,827      | 790,960      |  |  |
|                                    |      | 51,800,481                          | 51,539,689   | 42,876,935   |  |  |
|                                    |      |                                     |              |              |  |  |
| Less: Current Liabilities          |      |                                     |              |              |  |  |
| Payables                           |      | (3,516,564)                         | (3,121,135)  | (2,282,384)  |  |  |
| Accrued Expenses                   |      | 0                                   | 0            | 0            |  |  |
| Income in advance                  |      | (14,669)                            | (20,309)     | (79,359)     |  |  |
| Provisions                         |      | (3,967,831)                         | (3,974,173)  | (3,764,103)  |  |  |
| Retentions                         |      | (208,157)                           | (208,157)    | (191,576)    |  |  |
|                                    |      | (7,707,221)                         | (7,323,774)  | (6,317,423)  |  |  |
|                                    |      |                                     |              |              |  |  |
| Add Back: Loans                    |      | 1,014,621                           | 1,014,621    | 920,037      |  |  |
| Less: Cash Restricted              |      | (18,213,089)                        | (18,215,807) | (16,670,358) |  |  |
| Unutilised - Loan                  |      | 0                                   | 0            | 0            |  |  |
| Investment land                    |      | (229,609)                           | (229,609)    | (303,950)    |  |  |
| Investments - LG Unit Trust Shares |      | (205,605)                           | (205,605)    | (205,605)    |  |  |
|                                    |      |                                     |              |              |  |  |
| Net Current Funding Position       |      | 26,459,578                          | 26,579,514   | 20,299,635   |  |  |