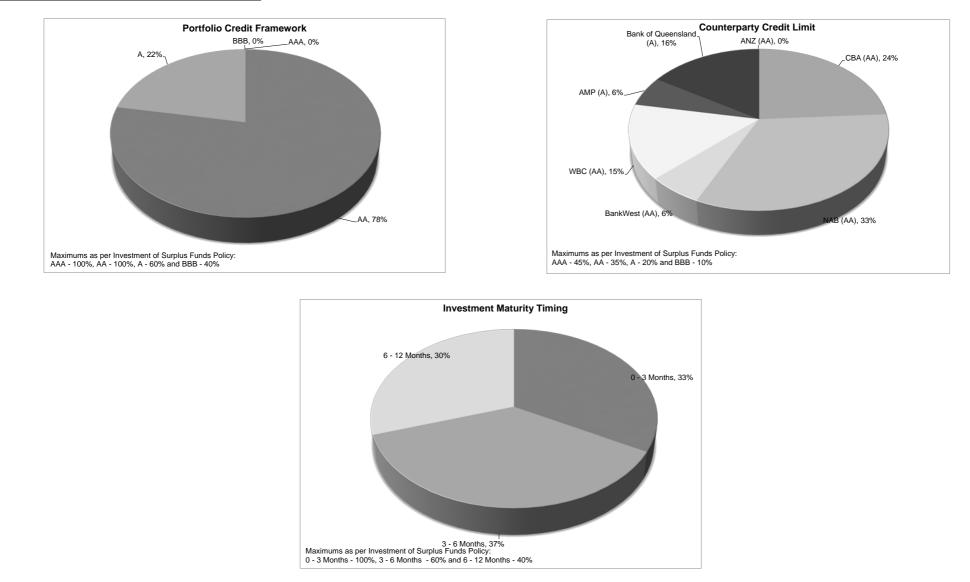

### Note 3: CASH INVESTMENTS

|                    |                    |        |              |         |            |              |          |              |                    |               |      |            |                             |            |                 | , |
|--------------------|--------------------|--------|--------------|---------|------------|--------------|----------|--------------|--------------------|---------------|------|------------|-----------------------------|------------|-----------------|---|
|                    |                    |        |              |         | Invested   |              |          | Am           | ount Invested (Day | /S)           |      | Compara    | ative rate<br>Interest Rate |            | Budget v Actua  | 1 |
| Deposit            |                    |        |              | Term    | Interest   | Amount       | Expected |              |                    |               | Pri  | ior Month  | at time of                  | Year to Da | te Year to Date | 1 |
| Ref                | Institution        | Rating | Deposit Date | (Days)  | rates      | Invested     | Interest | 0 - 3 Months | 3 - 6 Months       | 6 - 12 Months | Inte | erest Rate | Report                      | Budget     | Actual          | l |
| General Municipal  |                    |        |              |         |            |              |          |              |                    |               |      |            |                             |            |                 |   |
| TD852192731-404088 | AMP                | А      | 7/12/2016    | 90      | 2.50%      | 2,000,000.00 | 12,329   | 2,000,000.00 |                    |               |      | 2.75%      | 2.50%                       |            |                 |   |
| 419304             | Bank of Queensland | А      | 8/09/2016    | 180     | 2.70%      | 2,000,000.00 | 26,630   |              |                    | 2,000,000.00  |      | 0.00%      | 2.70%                       |            |                 |   |
| 777483822          | NAB                | AA     | 14/10/2016   | 180     | 2.70%      | 2,500,000.00 | 33,288   |              | 2,500,000.00       |               |      | 0%         | 2.70%                       |            |                 |   |
| 423914             | Bank of Queensland | Α      | 14/10/2016   | 181     | 2.75%      | 2,500,000.00 | 34,092   |              | 2,500,000.00       |               |      | 0%         | 2.75%                       |            |                 |   |
| 292412989          | NAB                | AA     | 20/01/2017   | 90      | 2.60%      | 2,000,000.00 | 12,822   | 2,000,000.00 |                    |               |      | 3%         | 2.60%                       |            |                 |   |
| 406973             | Westpac            | AA     | 21/12/2016   | 121     | 2.70%      | 2,000,000.00 | 17,901   |              | 2,000,000.00       |               |      | 2.75%      | 2.70%                       |            |                 |   |
| 10420949           | NAB                | AA     | 21/02/2017   | 62      | 2.32%      | 2,000,000.00 | 7,882    | 2,000,000.00 |                    |               |      | 2.72%      | 2.32%                       |            |                 |   |
| 33822504           | CBA                | AA     | 16/02/2017   | 90      | 2.31%      | 2,000,000.00 | 11,392   | 2,000,000.00 |                    |               |      | 2.58%      | 2.31%                       |            |                 |   |
|                    |                    |        |              |         | Subtotal   | 17,000,000   | 156,336  | 8,000,000    | 7,000,000          | 2,000,000     |      |            |                             | 216,57     | 6 279,419       |   |
| Restricted         |                    |        |              |         |            |              |          |              |                    |               |      |            |                             |            |                 |   |
| 10392410           | NAB                | AA     | 1/11/2016    | 120     | 2.70%      | 2,000,000    | 17,753   |              | 2,000,000          |               |      | 2.77%      | 2.70%                       |            |                 |   |
| 10399164           | NAB                | AA     | 21/11/2016   | 120     | 2.72%      | 2,500,000    | 22,356   |              | 2,500,000          |               |      | 2.62%      | 2.72%                       |            |                 |   |
| 406578             | Westpac            | AA     | 9/01/2017    | 91      | 2.60%      | 3,000,000    | 19,447   | 3,000,000    |                    |               |      | 2.75%      | 2.60%                       |            |                 |   |
| 33822504           | CBA                | AA     | 24/11/2016   | 151     | 2.50%      | 3,000,000    | 31,027   |              | 3,000,000          |               |      | 2.50%      | 2.50%                       |            |                 |   |
| 33822504           | CBA                | AA     | 29/12/2016   | 120     | 2.58%      | 3,000,000    | 25,447   |              | 3,000,000          |               |      | 2.55%      | 2.58%                       |            |                 |   |
| 4524027            | Bankwest           | AA     | 31/10/2016   | 182     | 2.55%      | 2,000,000    | 25,430   |              | 2,000,000          |               |      | 2.55%      | 2.55%                       |            |                 |   |
| 430127             | Bank of Queensland | Α      | 28/11/2016   | 182     | 2.80%      | 1,000,000    | 13,962   |              | 1,000,000          |               |      | 3.00%      | 2.80%                       |            |                 |   |
|                    |                    |        |              |         | Subtotal   | 16,500,000   | 155,422  | 3,000,000    | 13,500,000         | 0             |      |            |                             | -          | -               |   |
|                    |                    |        |              |         |            |              |          |              |                    |               |      |            |                             |            |                 | - |
|                    |                    |        | Tot          | al Fund | s Invested | 33,500,000   | 311,758  | 11,000,000   | 20,500,000         | 2,000,000     |      |            |                             | 216,57     | 6 279,419       |   |

Comments/Notes - Cash Investments

City of Albany Monthly Investment Report For the Period Ended 28th February 2017