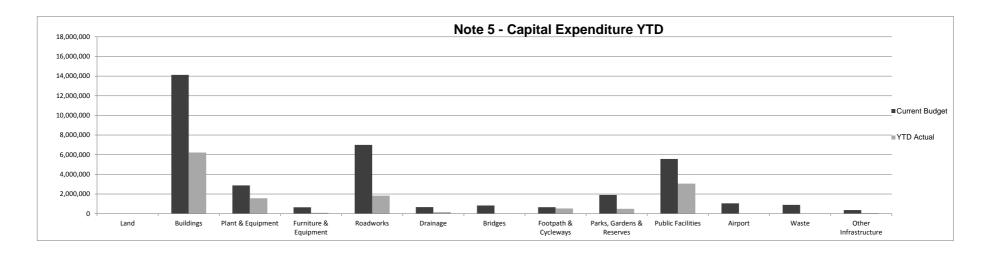

### Note 5: CAPITAL ACQUISITIONS

|            | Contributions Information |           |            |            |                             |                    |                   |            |               |             |   |
|------------|---------------------------|-----------|------------|------------|-----------------------------|--------------------|-------------------|------------|---------------|-------------|---|
| Grants     | Reserves                  | Borrowing | Restricted | Total      | Summary Acquisitions        | Original<br>Budget | Current<br>Budget | YTD Budget | Actual        | Variance    |   |
| \$         | \$                        | \$        |            | \$         |                             | \$                 |                   |            | \$            | \$          |   |
|            |                           |           |            |            | Property, Plant & Equipment |                    |                   |            |               |             |   |
| 0          | 0                         | 0         | 0          | 0          | Land                        | 0                  | 0                 | 0          | 0             | 0           |   |
| 1,327,500  |                           | 1,000,000 | 0          |            | Buildings                   | 14,273,125         | 14,119,377        | 8,774,499  |               | (2,548,631) |   |
| 50,000     | 0                         | 0         | 0          | 50,000     | Plant & Equipment           | 2,858,500          | 2,877,500         | 2,020,834  | 1,572,953     | (447,881)   |   |
| 0          | 0                         | 0         | 0          | 0          | Furniture & Equipment       | 647,028            | 647,028           | 441,798    | 80,173        | (361,625)   | ▼ |
|            |                           |           |            |            | Infrastructure              |                    |                   |            |               |             |   |
| 5,212,583  | 200,000                   | 0         | 0          | 5,412,583  | Roadworks                   | 7,434,182          | 6,994,750         | 3,037,576  | 1,835,821     | (1,201,755) |   |
| 0          | 175,000                   | 0         | 0          | 175,000    | Drainage                    | 669,155            | 669,155           | 613,299    | 150,996       | (462,303)   | ▼ |
| 825,000    |                           | 0         | 0          | 825,000    |                             | 825,000            | 825,000           | 0          | 266           | 266         |   |
| 20,000     |                           | 0         | 0          | 20,000     |                             | 664,932            | 652,474           | 489,515    | 527,768       | 38,253      |   |
| 605,700    | 483,300                   | 0         | 0          |            | Parks, Gardens & Reserves   | 1,904,042          | 1,906,408         | 911,206    | 496,153       | (415,053)   |   |
| 13,035,092 | 467,820                   | 500,000   | 0          | 14,002,912 | Public Facilities           | 5,793,664          | 5,563,965         | 5,563,972  | 3,060,246     | (2,503,726) |   |
| 0          | 0                         | 0         | 0          | 0          | Airport                     | 1,070,000          | 1,049,010         | 366,172    | 0             | (366,172)   |   |
| 0          | 890,000                   | 0         | 0          | 890,000    |                             | 890,000            | 890,000           | 295,364    | 1,826         | (293,538)   |   |
| 0          | 0                         | 0         | 0          | 0          | Other Infrastructure        | 364,995            | 364,995           | 200,818    | 61,981        | (138,837)   | ▼ |
| 04 075 075 |                           | 4 500 000 |            | 05 504 005 |                             | 07.004.000         |                   | 00 715 050 |               | (0.704.004) |   |
| 21,075,875 | 2,986,120                 | 1,500,000 | 0          | 25,561,995 | lotais                      | 37,394,623         | 36,559,662        | 22,715,053 | 14,014,048.60 | (8,701,004) |   |

**Comments - Capital Acquisitions** 

9