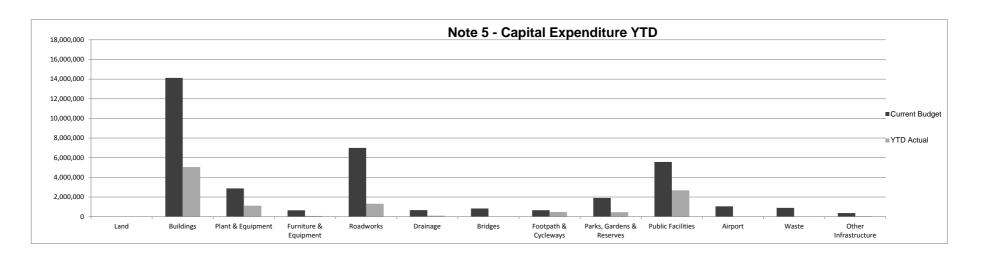

# City of Albany NOTES TO THE STATEMENT OF FINANCIAL ACTIVITY For the Period Ended 31st January 2017

Note 5: CAPITAL ACQUISITIONS

|                   | Contr     | butions Infor | mation     |                     | Summery Acquisitions                           |                      |                      |            |                    |                           |
|-------------------|-----------|---------------|------------|---------------------|------------------------------------------------|----------------------|----------------------|------------|--------------------|---------------------------|
| Grants            | Reserves  | Borrowing     | Restricted | Total               | Summary Acquisitions                           | Original<br>Budget   | Current<br>Budget    | YTD Budget | Actual             | Variance                  |
| \$                | \$        | \$            |            | \$                  |                                                | \$                   |                      |            | \$                 | \$                        |
| ·                 |           |               |            |                     | Property, Plant & Equipment                    |                      |                      |            | •                  | ·                         |
| 0                 | 0         | 0             | 0          | 0                   | Land                                           | 0                    | 0                    | 0          | 0                  | 0                         |
| 1,327,500         | 770,000   | 1,000,000     | 0          | 3,097,500           | Buildings                                      | 14,273,125           | 14,119,377           | 7,633,942  | 5,040,250          | (2,593,692) ▼             |
| 50,000            | 0         | 0             | 0          | 50,000              | Plant & Equipment                              | 2,858,500            | 2,877,500            | 1,793,508  | 1,109,839          | (683,669) ▼               |
| 0                 | 0         | 0             | 0          | 0                   | Furniture & Equipment                          | 647,028              | 647,028              | 434,936    | 76,483             | (358,453) ▼               |
|                   |           |               |            |                     | Infrastructure                                 |                      |                      |            |                    |                           |
| 5,212,583         |           | 0             | 0          | 5,412,583           |                                                | 7,434,182            | 6,994,750            |            | 1,309,611          | (1,029,582) ▼             |
| 0                 | 175,000   | 0             | 0          | 175,000             | Drainage                                       | 669,155              | 669,155              |            | 100,608            | (487,956) ▼               |
| 825,000           | 0         | 0             | 0          | 825,000             |                                                | 825,000              | 825,000              |            | 266                | 266                       |
| 20,000<br>605,700 | 483,300   | 0             | 0          | 20,000<br>1,089,000 | Footpath & Cycleways Parks, Gardens & Reserves | 664,932<br>1,904,042 | 652,474<br>1,906,408 |            | 473,912<br>458,606 | (13,819) ▼<br>(259,887) ▼ |
| 13,035,092        | 467,820   | 500,000       | 0          | 14,002,912          |                                                | 5,793,664            | 5,563,965            |            | 2,670,356          | (2,271,311) ▼             |
| 13,033,092        | 407,620   | 300,000       | 0          | 14,002,912          | Airport                                        | 1,070,000            | 1,049,010            |            | 2,070,330          | (33,086) ▼                |
| 0                 | 890,000   | 0             | 0          | 890,000             |                                                | 890,000              | 890,000              |            | 1,686              | (84,946) ▼                |
| 0                 | 0.00,000  | 0             | 0          | 0.000               | Other Infrastructure                           | 364,995              | 364,995              |            | 49,256             | (92,403) ▼                |
|                   |           |               | 0          | 0                   | Only initiativation                            | 304,333              | 504,555              | 141,000    | 43,230             | (02,400)                  |
| 21,075,875        | 2,986,120 | 1,500,000     | 0          | 25,561,995          | Totals                                         | 37,394,623           | 36,559,662           | 19,199,411 | 11,290,873.34      | (7,908,538)               |

**Comments - Capital Acquisitions** 