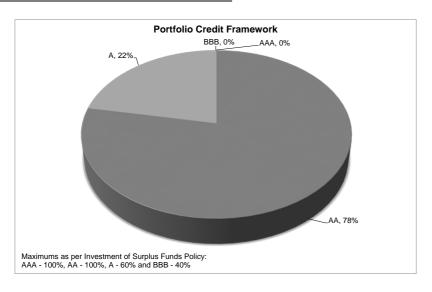

#### Note 3: CASH INVESTMENTS

| Deposit<br>Ref     | Institution        | Rating | Deposit Date | Term<br>(Davs) | Invested<br>Interest<br>rates | Amount<br>Invested | Expected Interest |
|--------------------|--------------------|--------|--------------|----------------|-------------------------------|--------------------|-------------------|
| General Municipal  | monation           |        | Doposit Dato | (54,0)         | ratoo                         |                    | iiitoi oot        |
| 33822504           | CBA                | AA     | 20/09/2016   | 149            | 2.58%                         | 2,000,000.00       | 21,064            |
| 10400482           | NAB                | AA     | 23/11/2016   | 90             | 2.72%                         | 2,000,000.00       | 13,414            |
| TD852192731-404088 | AMP                | Α      | 7/12/2016    | 90             | 2.50%                         | 2,000,000.00       | 12,329            |
| 419304             | Bank of Queensland | Α      | 8/09/2016    | 180            | 2.70%                         | 2,000,000.00       | 26,630            |
| 777483822          | NAB                | AA     | 14/10/2016   | 180            | 2.70%                         | 2,500,000.00       | 33,288            |
| 423914             | BOQ                | Α      | 14/10/2016   | 181            | 2.75%                         | 2,500,000.00       | 34,092            |
| 292412989          | NAB                | AA     | 20/01/2017   | 90             | 2.60%                         | 2,000,000.00       | 12,822            |
| 406973             | Westpac            | AA     | 21/12/2016   | 121            | 2.70%                         | 2,000,000.00       | 17,901            |
|                    |                    |        |              |                | Subtotal                      | 17,000,000         | 171,540           |
| Restricted         |                    |        |              |                | •                             |                    |                   |
| 10392410           | NAB                | AA     | 1/11/2016    | 120            | 2.70%                         | 2,000,000          | 17,753            |
| 10399164           | NAB                | AA     | 21/11/2016   | 120            | 2.72%                         | 2,500,000          | 22,356            |
| 406578             | Westpac            | AA     | 9/01/2017    | 91             | 2.60%                         | 3,000,000          | 19,447            |
| 33822504           | CBA                | AA     | 24/11/2016   | 151            | 2.50%                         | 3,000,000          | 31,027            |
| 33822504           | CBA                | AA     | 29/12/2016   | 120            | 2.58%                         | 3,000,000          | 25,447            |
| 4524027            | Bankwest           | AA     | 31/10/2016   | 182            | 2.55%                         | 2,000,000          | 25,430            |
| 430127             | Bank of Queensland | Α      | 28/11/2016   | 182            | 2.80%                         | 1,000,000          | 13,962            |
|                    |                    |        |              |                | Subtotal                      | 16,500,000         | 155,422           |
|                    |                    |        |              |                | •                             | •                  | ,                 |
|                    |                    |        | To           | tal Funds      | s Invested                    | 33,500,000         | 326,962           |

Comments/Notes - Cash Investments