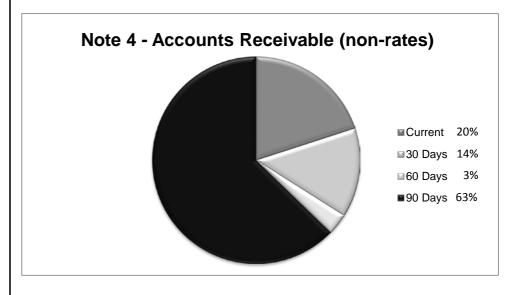

 Current
 30 Days
 60 Days
 90 Days

 \$
 \$
 \$
 \$

 325,657
 227,155
 53,416
 1,020,857

 Total Outstanding
 1,627,085

Amounts shown above include GST (where applicable)

Comments/Notes - Receivables Rates and Refuse

Comments/Notes - Receivables General