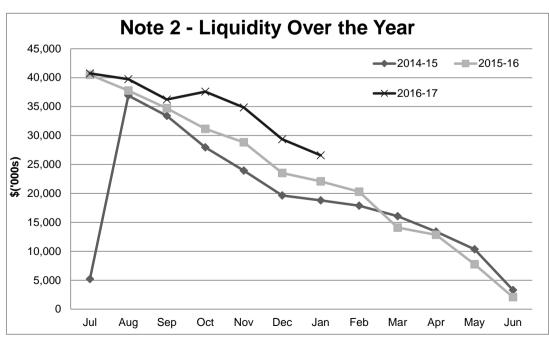

#### **Note 2: NET CURRENT FUNDING POSITION**

#### **Net Current Funding Position**

|      | Positive=Surplus (Negative=Deficit) |              |              |  |  |  |  |  |
|------|-------------------------------------|--------------|--------------|--|--|--|--|--|
|      |                                     | 2016-17      |              |  |  |  |  |  |
|      |                                     |              | 0 5 : 1      |  |  |  |  |  |
|      | T                                   |              | Same Period  |  |  |  |  |  |
| Note | This Period                         | Last Period  | Last Year    |  |  |  |  |  |
|      | \$                                  | \$           | \$           |  |  |  |  |  |
|      | 00 444 040                          | 04 477 000   | 40.000.407   |  |  |  |  |  |
|      | 23,411,212                          | 21,477,823   | 18,862,107   |  |  |  |  |  |
|      | 18,849,885                          | 18,819,838   | 16,904,254   |  |  |  |  |  |
| 4    | 5,681,395                           | 9,717,148    | 5,545,865    |  |  |  |  |  |
|      | 1,737,342                           | 1,829,294    | 1,883,213    |  |  |  |  |  |
|      | 205,605                             | 205,605      | 205,605      |  |  |  |  |  |
|      | 487,290                             | 306,421      | 197,358      |  |  |  |  |  |
|      | 75,525                              | 75,525       | 21,895       |  |  |  |  |  |
|      | 229,609                             | 229,609      | 303,950      |  |  |  |  |  |
|      | 861,827                             | 900,339      | 794,058      |  |  |  |  |  |
|      | 51,539,689                          | 53,561,603   | 44,718,306   |  |  |  |  |  |
|      |                                     |              |              |  |  |  |  |  |
|      |                                     |              |              |  |  |  |  |  |
|      | (3,121,135)                         | (2,566,025)  | (2,400,789)  |  |  |  |  |  |
|      | 0                                   | (6,539)      | 0            |  |  |  |  |  |
|      | (20,309)                            | (27,656)     | (83,002)     |  |  |  |  |  |
|      | (3,974,173)                         | (3,893,808)  | (3,693,244)  |  |  |  |  |  |
|      | (208,157)                           | (181,578)    | (199,952)    |  |  |  |  |  |
|      | (7,323,774)                         | (6,675,604)  | (6,376,987)  |  |  |  |  |  |
|      |                                     |              |              |  |  |  |  |  |
|      | 1,014,621                           | 1,131,866    | 920,037      |  |  |  |  |  |
|      | (18,215,807)                        | (18,213,089) | (16,670,358) |  |  |  |  |  |
|      | 0                                   | 0            | 0            |  |  |  |  |  |
|      | (229,609)                           | (229,609)    | (303,950)    |  |  |  |  |  |
|      | (205,605)                           | (205,605)    | (205,605)    |  |  |  |  |  |
|      | , , , , ,                           | , , , , ,    | , , , , ,    |  |  |  |  |  |
|      | 26,579,514                          | 29,369,562   | 22,081,443   |  |  |  |  |  |
|      | , , ,                               | , , , , , ,  | , ,          |  |  |  |  |  |

**Comments - Net Current Funding Position** 