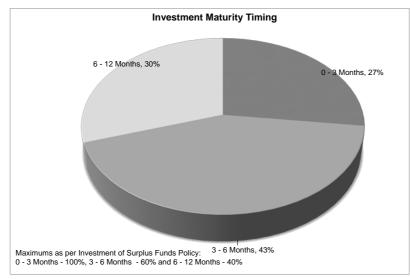

#### Note 3: CASH INVESTMENTS

| Deposit<br>Ref     | Institution        | Rating | Deposit Date | Term<br>(Davs) | Invested<br>Interest<br>rates | Amount<br>Invested | Expected Interest |
|--------------------|--------------------|--------|--------------|----------------|-------------------------------|--------------------|-------------------|
| General Municipal  | monation           |        | Doposit Dato | (54,0)         | ratoo                         |                    | iiitoi oot        |
| 33822504           | CBA                | AA     | 20/09/2016   | 149            | 2.58%                         | 2,000,000.00       | 21,064            |
| 10400482           | NAB                | AA     | 23/11/2016   | 90             | 2.72%                         | 2,000,000.00       | 13,414            |
| TD852192731-404088 | AMP                | Α      | 7/12/2016    | 90             | 2.50%                         | 2,000,000.00       | 12,329            |
| 419304             | Bank of Queensland | Α      | 8/09/2016    | 180            | 2.70%                         | 2,000,000.00       | 26,630            |
| 777483822          | NAB                | AA     | 14/10/2016   | 180            | 2.70%                         | 2,500,000.00       | 33,288            |
| 423914             | BOQ                | Α      | 14/10/2016   | 181            | 2.75%                         | 2,500,000.00       | 34,092            |
| 292412989          | NAB                | AA     | 20/01/2017   | 90             | 2.60%                         | 2,000,000.00       | 12,822            |
| 406973             | Westpac            | AA     | 21/12/2016   | 121            | 2.70%                         | 2,000,000.00       | 17,901            |
|                    |                    |        |              |                | Subtotal                      | 17,000,000         | 171,540           |
| Restricted         |                    |        |              |                | •                             |                    |                   |
| 10392410           | NAB                | AA     | 1/11/2016    | 120            | 2.70%                         | 2,000,000          | 17,753            |
| 10399164           | NAB                | AA     | 21/11/2016   | 120            | 2.72%                         | 2,500,000          | 22,356            |
| 406578             | Westpac            | AA     | 9/01/2017    | 91             | 2.60%                         | 3,000,000          | 19,447            |
| 33822504           | CBA                | AA     | 24/11/2016   | 151            | 2.50%                         | 3,000,000          | 31,027            |
| 33822504           | CBA                | AA     | 29/12/2016   | 120            | 2.58%                         | 3,000,000          | 25,447            |
| 4524027            | Bankwest           | AA     | 31/10/2016   | 182            | 2.55%                         | 2,000,000          | 25,430            |
| 430127             | Bank of Queensland | Α      | 28/11/2016   | 182            | 2.80%                         | 1,000,000          | 13,962            |
|                    |                    |        |              |                | Subtotal                      | 16,500,000         | 155,422           |
|                    |                    |        |              |                | •                             | •                  | ,                 |
|                    |                    |        | To           | tal Funds      | s Invested                    | 33,500,000         | 326,962           |

| Amount Invested (Days) |                                                                            |               |  |  |  |  |  |
|------------------------|----------------------------------------------------------------------------|---------------|--|--|--|--|--|
|                        |                                                                            |               |  |  |  |  |  |
| 0 - 3 Months           | 3 - 6 Months                                                               | 6 - 12 Months |  |  |  |  |  |
|                        | 0.000.000.00                                                               |               |  |  |  |  |  |
| 0.000.000.00           | 2,000,000.00                                                               |               |  |  |  |  |  |
| 2,000,000.00           |                                                                            |               |  |  |  |  |  |
| 2,000,000.00           |                                                                            | 2 000 000 00  |  |  |  |  |  |
|                        | 2,500,000.00                                                               | 2,000,000.00  |  |  |  |  |  |
|                        | 2,500,000.00                                                               |               |  |  |  |  |  |
| 2,000,000.00           | 2,300,000.00                                                               |               |  |  |  |  |  |
| 2,000,000.00           | 2,000,000.00                                                               |               |  |  |  |  |  |
|                        |                                                                            |               |  |  |  |  |  |
| 6.000.000              | 9.000.000                                                                  | 2.000.000     |  |  |  |  |  |
| 6,000,000              | 9,000,000                                                                  | 2,000,000     |  |  |  |  |  |
| 6,000,000              | <b>9,000,000</b><br>2,000,000                                              | 2,000,000     |  |  |  |  |  |
| 6,000,000              | •                                                                          | 2,000,000     |  |  |  |  |  |
| 3,000,000              | 2,000,000                                                                  | 2,000,000     |  |  |  |  |  |
|                        | 2,000,000                                                                  | 2,000,000     |  |  |  |  |  |
|                        | 2,000,000<br>2,500,000                                                     | 2,000,000     |  |  |  |  |  |
|                        | 2,000,000<br>2,500,000<br>3,000,000                                        | 2,000,000     |  |  |  |  |  |
| 3,000,000              | 2,000,000<br>2,500,000<br>3,000,000<br>3,000,000<br>2,000,000<br>1,000,000 |               |  |  |  |  |  |
|                        | 2,000,000<br>2,500,000<br>3,000,000<br>3,000,000<br>2,000,000              | 2,000,000     |  |  |  |  |  |
| 3,000,000              | 2,000,000<br>2,500,000<br>3,000,000<br>3,000,000<br>2,000,000<br>1,000,000 |               |  |  |  |  |  |

#### Note 3A: GRAPHICAL REPRESENTATION - CASH INVESTMENTS