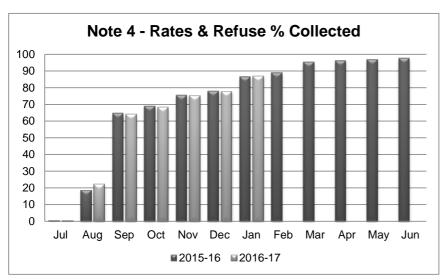

#### **Note 4: RECEIVABLES**

Receivables - Rates and Refuse

Opening Arrears Previous Years
Rates Levied this year
Refuse Levied
ESL Levied
Other Charges Levied
Less Collections to date
Equals Current Outstanding

Total Rates & Charges Collectable % Collected

| Current 2016-17 | Previous<br>2015-16 | Total        |
|-----------------|---------------------|--------------|
| \$              | 2013-10<br>¢        | \$           |
| Φ               | φ<br>892.621        | φ<br>892,621 |
|                 | 092,021             | ,            |
| 33,944,365      |                     | 33,944,365   |
| 5,860,391       |                     | 5,860,391    |
| 2,675,174       |                     | 2,675,174    |
| 367,334         |                     | 367,334      |
| (37,466,137)    | (592,352)           | (38,058,489) |
| 5,381,126       | 300,269             | 5,681,395    |
|                 |                     |              |
|                 |                     | 5,681,395    |
|                 |                     | 87.01%       |