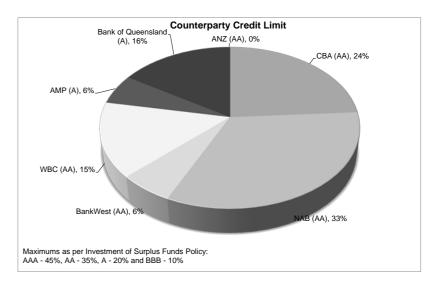

#### Note 3: CASH INVESTMENTS

| Deposit<br>Ref     | Institution        | Rating | Deposit Date | Term<br>(Davs) | Invested<br>Interest<br>rates | Amount<br>Invested | Expected Interest |
|--------------------|--------------------|--------|--------------|----------------|-------------------------------|--------------------|-------------------|
| General Municipal  | monation           |        | Doposit Dato | (54,0)         | ratoo                         |                    | iiitoi oot        |
| 33822504           | CBA                | AA     | 20/09/2016   | 149            | 2.58%                         | 2,000,000.00       | 21,064            |
| 10400482           | NAB                | AA     | 23/11/2016   | 90             | 2.72%                         | 2,000,000.00       | 13,414            |
| TD852192731-404088 | AMP                | Α      | 7/12/2016    | 90             | 2.50%                         | 2,000,000.00       | 12,329            |
| 419304             | Bank of Queensland | Α      | 8/09/2016    | 180            | 2.70%                         | 2,000,000.00       | 26,630            |
| 777483822          | NAB                | AA     | 14/10/2016   | 180            | 2.70%                         | 2,500,000.00       | 33,288            |
| 423914             | BOQ                | Α      | 14/10/2016   | 181            | 2.75%                         | 2,500,000.00       | 34,092            |
| 292412989          | NAB                | AA     | 20/01/2017   | 90             | 2.60%                         | 2,000,000.00       | 12,822            |
| 406973             | Westpac            | AA     | 21/12/2016   | 121            | 2.70%                         | 2,000,000.00       | 17,901            |
|                    |                    |        |              |                | Subtotal                      | 17,000,000         | 171,540           |
| Restricted         |                    |        |              |                | •                             |                    |                   |
| 10392410           | NAB                | AA     | 1/11/2016    | 120            | 2.70%                         | 2,000,000          | 17,753            |
| 10399164           | NAB                | AA     | 21/11/2016   | 120            | 2.72%                         | 2,500,000          | 22,356            |
| 406578             | Westpac            | AA     | 9/01/2017    | 91             | 2.60%                         | 3,000,000          | 19,447            |
| 33822504           | CBA                | AA     | 24/11/2016   | 151            | 2.50%                         | 3,000,000          | 31,027            |
| 33822504           | CBA                | AA     | 29/12/2016   | 120            | 2.58%                         | 3,000,000          | 25,447            |
| 4524027            | Bankwest           | AA     | 31/10/2016   | 182            | 2.55%                         | 2,000,000          | 25,430            |
| 430127             | Bank of Queensland | Α      | 28/11/2016   | 182            | 2.80%                         | 1,000,000          | 13,962            |
|                    |                    |        |              |                | Subtotal                      | 16,500,000         | 155,422           |
|                    |                    |        |              |                | •                             | •                  | ,                 |
|                    |                    |        | To           | tal Funds      | s Invested                    | 33,500,000         | 326,962           |

Comments/Notes - Cash Investments