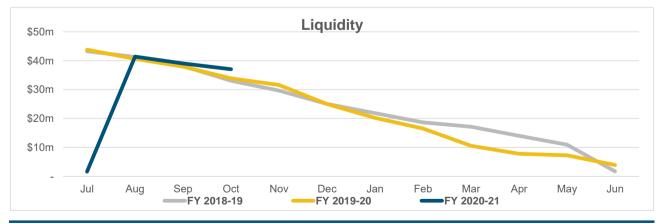

### NOTE 2 NET CURRENT FUNDING POSITION

|                                    | Ref<br>Note | FOR THE<br>PERIOD ENDED<br>31 OCTOBER<br>2020 | FOR THE<br>PERIOD ENDED<br>30 SEPTEMBER<br>2020 | FOR THE<br>PERIOD ENDED<br>31 OCTOBER<br>2019 |
|------------------------------------|-------------|-----------------------------------------------|-------------------------------------------------|-----------------------------------------------|
|                                    |             | \$                                            | \$                                              | \$                                            |
| Current Assets                     |             |                                               |                                                 |                                               |
| Cash Unrestricted                  |             | 34,018,763                                    | 32,596,870                                      | 28,779,704                                    |
| Cash Restricted                    |             | 29,298,981                                    | 29,367,207                                      | 30,122,021                                    |
| Receivable - Rates and Rubbish     | 4           | 15,924,140                                    | 20,089,427                                      | 16,288,839                                    |
| Receivables - Other                |             | 1,243,279                                     | 905,143                                         | 1,262,247                                     |
| Accrued Income                     |             | 301,170                                       | 199,890                                         | 175,314                                       |
| Prepaid Expenses                   |             | 95,998                                        | 120,170                                         | 162,227                                       |
| Investment Land                    |             | 158,000                                       | 158,000                                         | 158,000                                       |
| Community Group Loan               |             | 6,706                                         | 13,307                                          | 6,500                                         |
| Stock on Hand                      |             | 1,364,578                                     | 1,367,014                                       | 1,359,652                                     |
|                                    |             | 82,411,615                                    | 84,817,029                                      | 78,314,506                                    |
| Less: Current Liabilities          |             |                                               |                                                 |                                               |
| Payables                           |             | (3,197,840)                                   | (3,666,415)                                     | (3,289,752)                                   |
| Borrowings                         |             | (2,381,631)                                   | (2,418,139)                                     | (2,305,432)                                   |
| Prepaid Rates                      |             | (371,487)                                     | (343,382)                                       | (998,417)                                     |
| Contract Liabilities               |             | (2,257,556)                                   | (1,694,856)                                     | (4,083,824)                                   |
| Lease Liabilities                  |             | (113,948)                                     | (128,192)                                       | (112,128)                                     |
| Accrued Expenses                   |             | (29,649)                                      | (514,076)                                       | (5,334)                                       |
| Income in advance                  |             | (4,081,169)                                   |                                                 | (72,414)                                      |
| Provisions                         |             | (5,879,345)                                   | (5,874,757)                                     | (5,598,927)                                   |
| Retentions                         |             | (124,631)                                     | (135,051)                                       | (139,742)                                     |
|                                    |             | (18,437,256)                                  | (18,935,360)                                    | (16,605,971)                                  |
| Add Back: Borrowings               |             | 2,381,631                                     | 2,418,139                                       | 2,305,432                                     |
| Add Back: Lease liability payments |             | 113.948                                       | 128,192                                         | _,,. <b>.</b> _                               |
| (Less): Cash Backed Reserves       |             | (29,227,794)                                  | (29,227,794)                                    | (29,932,833)                                  |
| (Less): Loans Receivable (Current) |             | (6,706)                                       | (13,307)                                        | (6,500)                                       |
| (Less): Investment land            |             | (158,000)                                     | (158,000)                                       | (158,000)                                     |
|                                    |             | (26,896,920)                                  | (26,852,771)                                    | (27,791,901)                                  |
|                                    |             |                                               |                                                 |                                               |
| Net Current Funding Position       |             | 37,077,439                                    | 39,028,899                                      | 33,916,634                                    |