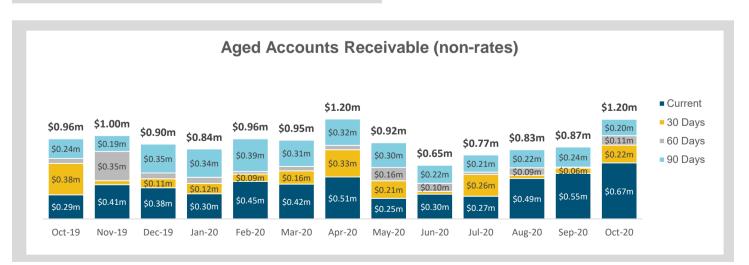

### CITY OF ALBANY NOTES TO THE STATEMENT OF FINANCIAL ACTIVITY FOR THE PERIOD ENDED 31 OCTOBER 2020

NOTE 4 RECEIVABLES

| Rates & Refuse % Collected                    | \$                         |                                                 |
|-----------------------------------------------|----------------------------|-------------------------------------------------|
| Opening Arrears Previous Years                | 1,527,901                  | Rates & Refuse % Collected                      |
| Rates Levied                                  | 38,707,039                 | 2007                                            |
| Refuse Levied                                 | 6,463,284                  | 80%                                             |
| ESL Levied                                    | 3,515,084                  |                                                 |
| Other Charges Levied                          | 170,213                    | 60%                                             |
| Amount Levied                                 | 50,383,521                 | 40%                                             |
| (Less): Collections (Prior Years)             | (702,860)                  |                                                 |
| (Less): Collections (Current Year)            | (33,756,522)               | 20% 1 _ 1                                       |
| Amount Collected                              | (34,459,382)               | 0%                                              |
| Total Patas & Charges Collectable             | 45 004 440                 | Jul Aug Sep Oct Nov Dec Jan Feb Mar Apr May Jun |
| Total Rates & Charges Collectable % Collected | <u>15,924,140</u><br>68.4% | FY 2019-20 FY 2020-21                           |
|                                               | 00.770                     |                                                 |