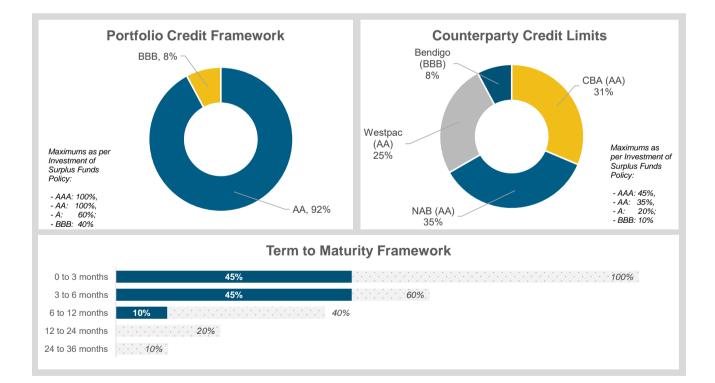

#### NOTE 3 CASH INVESTMENTS

| Investment Type   | Institution  | S&P<br>Rating | Interest<br>Rate | Deposit Date | Maturity  | Investment Term<br>Category | Amount<br>Invested (\$) | Expected<br>Interest<br>(\$) |
|-------------------|--------------|---------------|------------------|--------------|-----------|-----------------------------|-------------------------|------------------------------|
|                   |              |               |                  |              |           |                             |                         |                              |
| General Municipal | NAB          | AA            | 0.70%            | 31-Aug-20    | 30-Nov-20 | 0 to 3 months               | 2,000,000               | 3,490                        |
| General Municipal | CBA          | AA            | 0.46%            | 31-Aug-20    | 30-Nov-20 | 0 to 3 months               | 2,000,000               | 2,294                        |
| General Municipal | NAB          | AA            | 0.67%            | 22-Sep-20    | 21-Dec-20 | 0 to 3 months               | 3,000,000               | 4,956                        |
| General Municipal | Westpac      | AA            | 0.55%            | 24-Sep-20    | 23-Dec-20 | 0 to 3 months               | 3,000,000               | 4,068                        |
| General Municipal | CBA          | AA            | 0.40%            | 08-Oct-20    | 06-Jan-21 | 0 to 3 months               | 3,000,000               | 2,959                        |
| General Municipal | NAB          | AA            | 0.58%            | 09-Oct-20    | 07-Jan-21 | 0 to 3 months               | 3,000,000               | 4,290                        |
| General Municipal | NAB          | AA            | 0.66%            | 25-Sep-20    | 22-Jan-21 | 3 to 6 months               | 2,000,000               | 4,304                        |
| General Municipal | Westpac      | AA            | 0.65%            | 10-Sep-20    | 09-Feb-21 | 3 to 6 months               | 3,000,000               | 8,121                        |
| General Municipal | Bendigo      | BBB           | 0.55%            | 24-Sep-20    | 22-Feb-21 | 3 to 6 months               | 2,000,000               | 4,551                        |
|                   |              |               |                  |              |           |                             | 23,000,000              | 39,033                       |
| Restricted        | CBA          | AA            | 0.68%            | 18-May-20    | 18-Nov-20 | 6 to 12 months              | 2.000.000               | 6.856                        |
| Restricted        | NAB          | AA            | 1.00%            | 18-May-20    | 16-Nov-20 | 3 to 6 months               | 2.000.000               | 9.973                        |
| Restricted        | CBA          | AA            | 0.70%            | 28-May-20    | 24-Nov-20 | 3 to 6 months               | 3.500.000               | 12.082                       |
| Restricted        | NAB          | AA            | 0.70%            | 31-Aug-20    | 30-Nov-20 | 0 to 3 months               | 3,000,000               | 5,236                        |
| Restricted        | Bendigo      | BBB           | 0.50%            | 14-Sep-20    | 13-Dec-20 | 0 to 3 months               | 2.000.000               | 2.466                        |
| Restricted        | NAB          | AA            | 0.92%            | 16-Jun-20    | 14-Dec-20 | 3 to 6 months               | 3.000.000               | 13.687                       |
| Restricted        | CBA          | AA            | 0.48%            | 07-Oct-20    | 07-Jan-21 | 0 to 3 months               | 2,000,000               | 2,420                        |
| Restricted        | Westpac      | AA            | 0.80%            | 20-Jul-20    | 19-Jan-21 | 6 to 12 months              | 3,000,000               | 12,033                       |
| Restricted        | Westpac      | AA            | 0.75%            | 31-Jul-20    | 28-Jan-21 | 3 to 6 months               | 4,000,000               | 14,877                       |
| Restricted        | CBA          | AA            | 0.51%            | 22-Sep-20    | 22-Mar-21 | 3 to 6 months               | 3,500,000               | 8,852                        |
|                   |              |               |                  |              |           |                             | 28,000,000              | 88,480                       |
| Weighted A        | verage Inter | est Rate:     | 0.65%            | -            |           | Total:                      | 51,000,000              | 127,512                      |