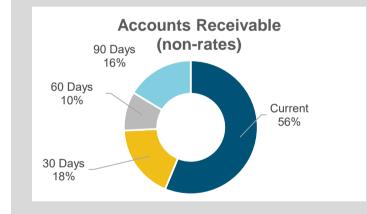

| Accounts Receivable (non-rates) |           |      |  |  |  |  |
|---------------------------------|-----------|------|--|--|--|--|
|                                 | \$        | %    |  |  |  |  |
|                                 |           |      |  |  |  |  |
| Current                         | 674,359   | 56%  |  |  |  |  |
| 30 Days                         | 215,385   | 18%  |  |  |  |  |
| 60 Days                         | 112,957   | 9%   |  |  |  |  |
| 90 Days                         | 195,885   | 16%  |  |  |  |  |
|                                 | 1,198,586 | 100% |  |  |  |  |
| •                               | 195,885   | 16%  |  |  |  |  |

Amounts shown above include GST (where applicable)