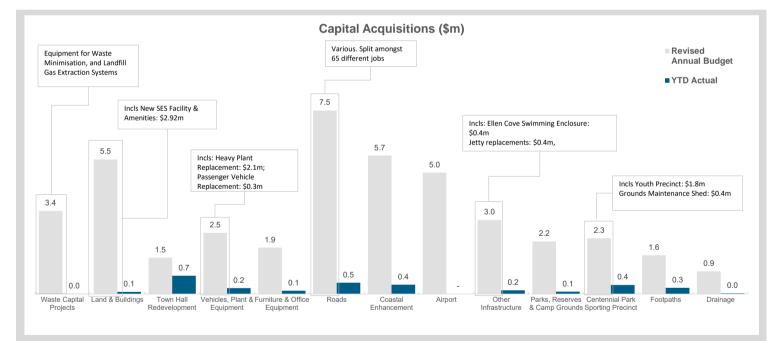

#### NOTE 5 CAPITAL ACQUISITIONS

| Capital Acquisitions              | Category                                    | Original<br>Annual<br>Budget | Revised<br>Annual<br>Budget | YTD<br>Budget<br>(a) | YTD<br>Actual<br>(b) | Var. \$<br>(b)-(a) | Var. %<br>(b)-(a)/(a) | Var. |
|-----------------------------------|---------------------------------------------|------------------------------|-----------------------------|----------------------|----------------------|--------------------|-----------------------|------|
|                                   |                                             | \$                           | \$                          | \$                   | \$                   | \$                 | %                     |      |
| Waste Capital Projects            | Land and Buildings                          | 3,407,528                    | 3,407,528                   | 0                    | 4,480                | 4,480              | -                     |      |
| Land & Buildings                  | Land and Buildings                          | 2,322,202                    | 5,527,430                   | 473,766              | 87,553               | (386,213)          | (82%)                 | ▼    |
| Town Hall Redevelopment           | Land and Buildings                          | 1,388,312                    | 1,490,832                   | 713,334              | 748,987              | 35,653             | 5%                    |      |
| Vehicles, Plant & Equipment       | Furniture, Plant and Equipment              | 2,496,000                    | 2,511,285                   | 98,320               | 241,124              | 142,804            | 145%                  |      |
| Furniture & Office Equipment      | Furniture, Plant and Equipment              | 1,108,178                    | 1,905,771                   | 327,310              | 134,094              | (193,216)          | (59%)                 | ▼    |
| Roads                             | Infrastructure Assets - Roads               | 7,050,384                    | 7,536,596                   | 411,832              | 466,067              | 54,235             | 13%                   |      |
| Coastal Enhancement               | Infrastructure Assets - Coastal Enhancement | 5,654,670                    | 5,685,984                   | 3,360,000            | 380,930              | (2,979,070)        | (89%)                 | ▼    |
| Airport                           | Infrastructure Assets - Other               | 4,985,500                    | 4,985,500                   | 847,904              | 0                    | (847,904)          | (100%)                | ▼    |
| Other Infrastructure              | Infrastructure Assets - Other               | 2,220,582                    | 3,037,957                   | 240,837              | 152,174              | (88,663)           | (37%)                 |      |
| Parks, Reserves & Camp Grounds    | Infrastructure Assets - Other               | 2,052,115                    | 2,158,676                   | 661,510              | 97,058               | (564,452)          | (85%)                 | ▼    |
| Centennial Park Sporting Precinct | Infrastructure Assets - Other               | 2,263,453                    | 2,283,029                   | 592,982              | 371,932              | (221,050)          | (37%)                 | ▼    |
| Footpaths                         | Infrastructure Assets - Other               | 1,410,941                    | 1,588,382                   | 672,886              | 253,543              | (419,343)          | (62%)                 | ▼    |
| Drainage                          | Infrastructure Assets - Other               | 933,021                      | 927,882                     | 470,496              | 26,730               | (443,766)          | (94%)                 | ▼    |
| Total Capital Acquisitions        |                                             | 37,292,886                   | 43,046,852                  | 8,871,177            | 2,964,671            | (5,906,506)        | (67%)                 | ▼    |