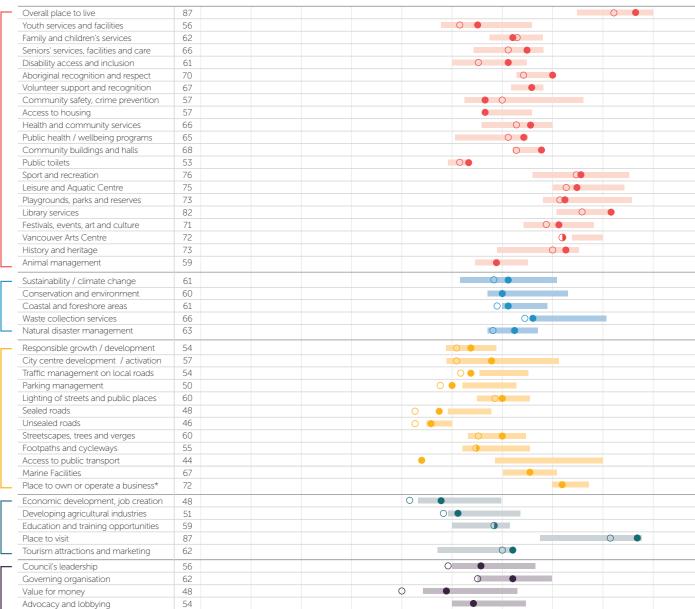

egional council.









#### REPORT ITEM CCS374 REFERS TO

## MARKYT Community Scorecard

The City of Albany aims to participate in an independent study to monitor and benchmark performance every two years.

The City aims to be above the MARKYT® industry average and strives to be the industry leader in all areas.

This chart shows the City's Performance Index Score out of 100 compared to the MARKYT® Industry Standards. The preferred target zone is shown as coloured bars.

- 2021 performance score
- City of Albany 2019 performance score

LEGEND

City of Albany

No change in performance from 2019 to 2021

Target Zone. Shading shows industry average to industry high from MARKYT® Community Scorecard. For further information, visit www.catalyse.com.au/markyt.

#### 2021 Performance Measures





Top right: Krysta Guille, Bottom left: GasgasLex Images, Bottom right: Alex Gott-Cumbers









Image credits Top left: Lee Griffith,



63

Consultation Communication

Customer service

0

0



Mayor Wellington City of Albany 102 North Road, Yakamia, WA 6330

27 July 2021

Dear Mayor Wellington,

Re: Requesting Ex Officio member on the Museum of the Great Southern Advisory Committee

The Museum of the Great Southern is requesting a representative from City of Albany to sit on our Advisory Committee. The City of Albany is seen as a key stakeholder and major partner for the Museum of the Great Southern and as such having an ex- officio representative from the City of Albany sitting on the committee would be of great value to us.

Ex officio positions do not have fixed terms of appoint