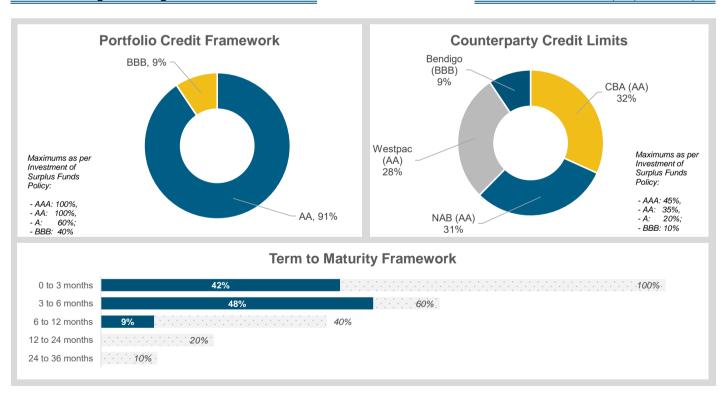

The closing surplus (preliminary, not yet audited) of \$3,154,749 is used to fund carried forward projects in the 2021/22 Budget.

The projected surplus carried forward (forecast in May-21, included in the 2021/22 budget), was \$3,959,643.

Total Carried forward - 2020/21 Budget \$25,495,884

Funded by:

Municipal (Opening Surplus) \$3,959,643 Grant \$15,650,339 Reserves \$5,885,902