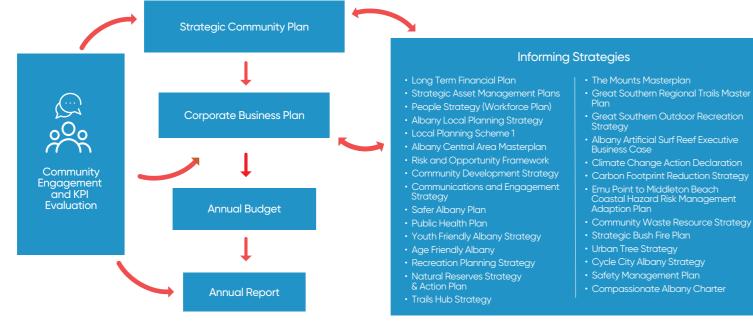

rategic Community Plan, Corporate Business Plan and Annual Budget. Planning must be integrated with asset management, workforce planning and long-term financial planning.

This Strategic Community Plan will have a minor review in two years, and a major review in four years. The Corporate Business Plan is reviewed annually.

When developing its plans, the City considers the Integrated Plannina and Reportina Framework and Guidelines, as well as various informing strategies. Informing strategies cover asset management, workforce planning, financial planning, and specific areas of need and concern in the local community

In 2021, the City embraced the FUTYR® approach to strategic planning. This is a communityled, integrated and streamlined approach designed specifically for local government.



#### Community Engagement

The City expresses its deepest thanks to over 1,400 community members who helped review and develop the Strategic Community Plan and Corporate Business Plan. We heard from a diverse cross section of the community, including youth, families, seniors, people with disability, local businesses owners and managers, and representatives from local community organisations.







In the 2021 MARKYT® Community Scorecard, the City of Albany moved up from middle of the range to equal second place for overall performance, and was the highest performing regional council.

## MARKYT Community Scorecard

The City of Albany aims to participate in an independent study to monitor and benchmark performance every two years.

The City aims to be above the MARKYT® industry average a