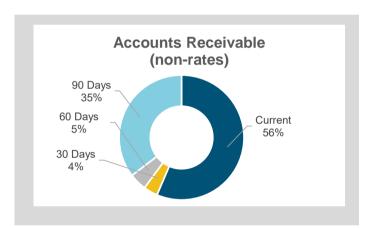

- Note 2 Net Current Funding Position
- Note 3 Cash Investments
- Note 4 Receivables
- Note 5 Capital Acquisitions