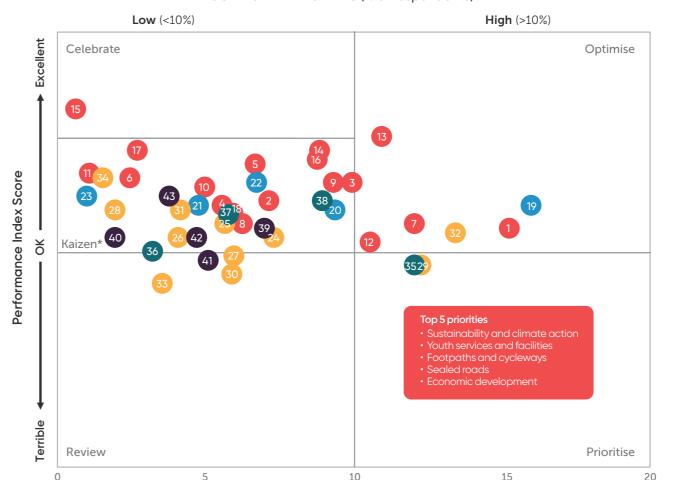

nstruction
- Building community infrastructure

#### Place

- Building infrastructure
- Maintenance blitz
  - - Buying local
- Housina construction

#### Prosperity

- Driving industry development
- Unlocking future mining opportunities
- Revitalising culture and the
- Supporting small businesses
- Growing WA's food industries

- Investing in our tourism sector
- Boosting local manufacturing
- Rebuilding TAFE and reskilling our workforce
- · Building schools for the future
- · Unlocking barriers to investment

#### **Local Priorities**

To understand local needs and priorities, the City of Albany commissioned an independent review. In March 2021, 1,429 community members completed a MARKYT® Community Scorecard.

## MARKYT **O** Community Priorities

COMMUNITY PRIORITIES (% of respondents)





- Youth services and facilities
- Family and children's services
- 3 Seniors' services, facilities and care
- 4 Disability access and inclusion
- 5 Aboriginal recognition and respect
- Volunteer support and recognition
- Community safety, crime prevention
- Access to housing
- 9 Health and community services
- 10 Public health and wellbeing programs
- 11 Community buildings and halls
- 12 Public toilets
- 13 Sport and recreation
- 14 Playgrounds, parks and reserves
- 15 Library services
- 16 Festivals, events, art and culture
- 17 History and heritage
- 18 Animal management



- 19 Sustainability and climate action 20 Conservation and environment
- 21 Coastal and foreshore areas
- 22 Waste collection services
- 23 Natural disaster management
- 24 Responsible growth and development 25 C