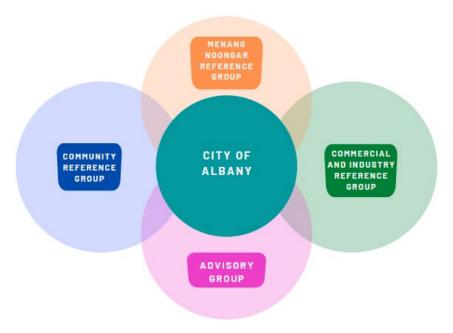

### <u>Albany Bicentenary Governance Model</u>

The following Governance Model is proposed to achieve broad community collaboration and involvement in the development and delivery of the Bicentenary project.

#### City of Albany

The project lead and key stakeholder as steward of the municipality. No other stakeholder will, or should have more interest in this initiative than the City of Albany. The City of Albany is the main project sponsor.

### **Albany Community**

The Bicentenary is an opportunity to reflect on Albany's history, celebrate the diverse and vibrant community it has become and realise aspirations.

A holistic, integrated, whole-of-community approach is vital for success and the Governance Model includes three reference groups comprising key stakeholders in order to ensure broad engagement and collaboration with the community.

### **Reference Groups**

Menang Noongar, Community and Commercial & Industry reference groups are intended to support the City of Albany as key advocates for the Bicentenary project, collating the ideas, aspirations and needs of their communities or sectors.

### **Advisory Group (previously Steering Committee)**

The Advisory Group are key advocates for the project. It is proposed the Advisory Group lead a coordinated, high level advocacy effort and oversee engagement outcomes to deliver a strategic plan and accompanying prospectus by July 2022.

#### **Implementation Group**

A sub-group of the Advisory Group, permanent membership may remain small, or even City of Albany based, with others brought in on a co-opt basis depending on projects endorsed by the Advisory Group.