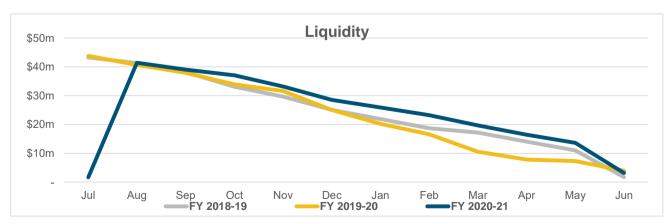

The closing surplus (preliminary, not yet audited) of \$3,154,749 is used to fund carried forward projects in the 2021/22 Budget.

The projected surplus carried forward (forecast in May-21, included in the 2021/22 budget), was \$3,959,643.

The discrepancy is timing related. Primarily where grant revenue, forecast to be recognised in FY20/21, is held as a liability and is to be reported as revenue once contractual obligations are met.

Under the 2021/22 budget, Note 15: Projects carried forward - allocates this as follows:

Total Carried forward - 2020/21 Budget \$25,495,884

Funded by:

Municipal (Opening Surplus) \$3,959,643 Grant \$15,650,339 Reserves \$5,885,902

#### Statement of Financial Activity by reporting nature or type

Shows a Closing Funding Position for the period ended 30 June 2021 of \$3,154,749.

Note: The Statements and accompanying notes are prepared based on all transactions recorded at the time of preparation and may vary.