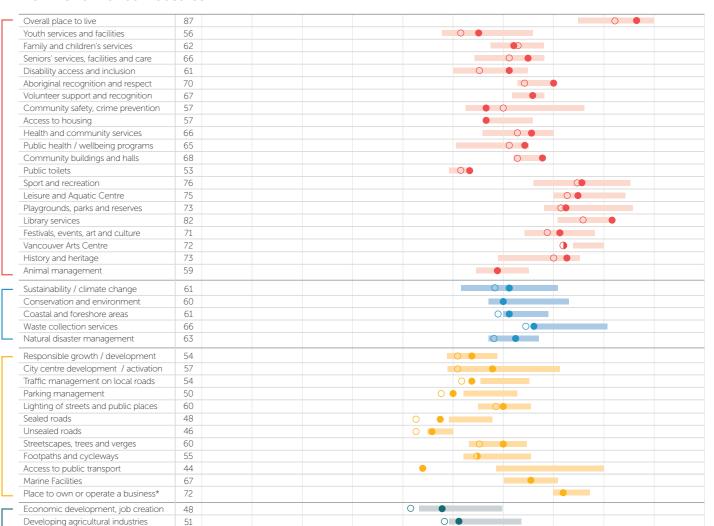

ce, and was the highest performing regional council.

## MARKYT Community Scorecard

The City of Albany aims to participate in an independent study to monitor and benchmark performance every two years.

The City aims to be above the MARKYT® industry average and strives to be the industry leader in all areas.

This chart shows the City's Performance Index Score out of 100 compared to the MARKYT® Industry Standards. The preferred target zone is shown as coloured bars.

#### LEGEND

107

City of Albany

2021 performance score

 City of Albany 2019 performance score No change in performance from 2019 to 2021

Target Zone. Shading shows industry average to industry high from MARKYT® Community Scorecard. For further information, visit www.catalyse.com.au/markyt.

#### 2021 Performance Measures















Consultation Communication ustomer service

Place to visit

\*Based on responses from business owners and managers

63

Education and training opportunities

Tourism attractions and marketing

City of Albany Strategic Community Plan 2032

0

0

0

0

0

0

0





#### CONTENTS

| Introduction                         | 1         |
|--------------------------------------|-----------|
| Acknowledgment of People and Country | 2         |
| Executive Message                    | 2         |
| Albany at a glance                   | 3         |
| Priorities                           | 5         |
| Our Vision                           | 7         |
| City of Albany's role                | 8         |
| How to read this plan                | 10        |
| People