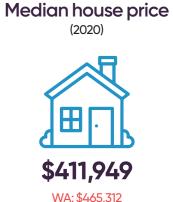

12 square kilometres and offers both urban and rural lifestyles. The City manages more than 1,600kms of road, 250kms of pathways, 438kms of roadside kerbing, and 35 hectares of irrigation in 360 gardens, playgrounds and sporting fields.

Diverse facilities such as a library, leisure and aquatic centre, airport, day care and visitor centre provide a broad range of services to the community.

The region's world-recognised biodiversity, combined with an award-winning National Anzac Centre, one of Australia's most important cultural destinations, boutique food and wine, whale watching, fishing, surfing and a range of engaging community events provide an envious lifestyle for locals and unique experiences for visitors.

#### REPORT ITEM CCS374 REFERS TO

# **Population 37.285** → **38.296**





**Gross Regional Product** 

(June 2020)



\$2.15 Billion Annual change: +0.7%

Highest value industries (2019/20)







\$226.9M



and fishing

\$157.9M \$139.6M No. of businesses (2020)



+1.03% growth

**Unemployment rate** 



3,488 2017: 3,391

(Dec 2020)



3.6%

WA: 6.7%

Rated by the community as: Top performing regional council Source: 2021 MARKYT® Community Scorecard



Library

Recreation

Best performing services



Parks and reserves

92

#### **PRIORITIES**

Priorities shift over time in response to what's happening locally and globally. To provide quality of life outcomes, the City of Albany must stay abreast of and adapt to changes in the political, environmental, social, technological, economic and legal landscape. We must also respond to changing community expectati