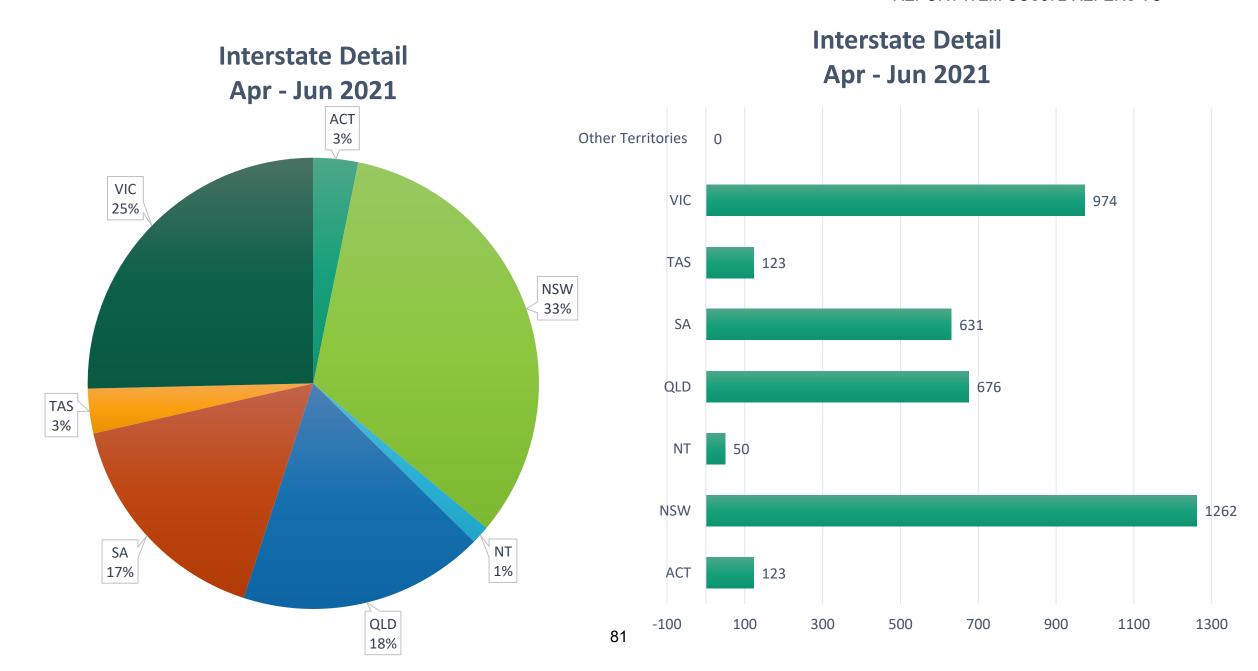

27 | 3 776  | 4 643 | 7 092 | 3 606 | 3 731 | 0      | 0     | 1 651 | 42 353  |
| 2020/21 | 4 798 | 2 795 | 4 592 | 5 914 | 3 840  | 4 974 | 8 199 | 3 213 | 5 171 | 7 426  | 4 226 | 3 400 | 58 548  |
|         |       |       |       |       |        |       |       |       |       |        |       |       |         |
| TOTAL   |       |       |       |       |        |       |       |       |       |        |       |       | 415,171 |

#### NATIONAL ANZAC CENTRE VISITATION Q4



#### Great Southern / Rest of WA May 2020/21 April Total June **Great Southern** 425 335 433 1,193 **Rest of WA** 9,758 5,450 2,320 1,988 Australian / International 2020/21 April May Total June **Australian** 7,261 4,153 3,376 14,790 International 10 6 **17** 1

## Q4 Western Australian Regions Apr - Jun 2021





# Visitation - Financial Year Comparisons 2018/19 - 2020/21





## NAC / Store % of Total Q4





## NAC Revenue - Financial Year Comparisons 2018/19 - 2020/21



# Store Revenue - Financial Year Comparisons 2018/19 - 2020/21



#### LEAGUE OF LOCAL LEGENDS UPDATE Q4

- In August 2020 the NAC changed to new Point of Sale software – from Centaman to Vend.
- o Vend counts LLL household Memberships, not individual people.
- O When the LLL data was transferred over to Vend (Aug 2020), the number associated with the program changed from 5361 people to 2736 memberships (households).
- At 30 June, the LLL Program has a total of 5,311 memberships / households.
- o Highest visitation by LLL attended in Q4

| Visitation                     | <b>Q1</b><br>Jul - Sep 2020 | Q2<br>Oct - Dec 2020 | <b