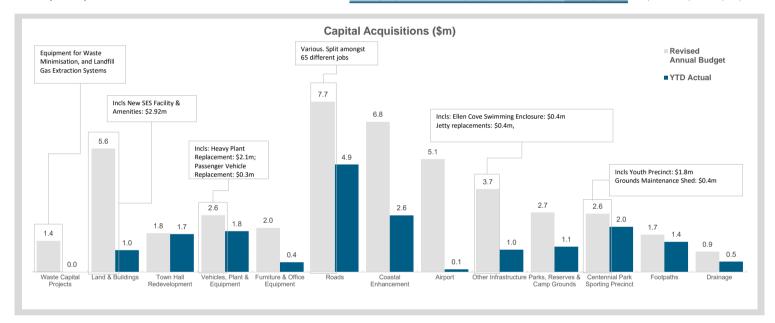

- Note 2 Net Current Funding Position
- Note 3 Cash Investments
- Note 4 Receivables
- Note 5 Capital Acquisitions

# CITY OF ALBANY REPORT ITEM CCS368 REFERS TO STATEMENT OF FINANCIAL ACTIVITY BY NATURE OR TYPE FOR THE PERIOD ENDED 30 JUNE 2021

|                                                                | Ref<br>Note | Original<br>Annual<br>Budget | Revised<br>Annual Budget | YTD<br>Budget<br>(a)  | YTD<br>Actual<br>(b)  | Var. \$<br>(b)-(a)   | Var. %<br>(b)-(a)/(a) | Var.           |
|----------------------------------------------------------------|-------------|------------------------------|--------------------------|-----------------------|-----------------------|----------------------|-----------------------|----------------|
|                                                                |             | \$                           | \$                       | \$                    | \$                    | \$                   | %                     |                |
| Operating Revenues                                             |             |                              |                          |                       |                       |                      |                       |                |
| Rate Revenue                                                   |             | 38,713,076                   |                          | 38,845,107            | 38,810,603            | (34,504)             | ` '                   |                |
| Grants & Subsidies                                             |             | 3,841,554                    | 4,445,125                | 4,445,125             | 6,052,882             | 1,607,756            |                       | •              |
| Contributions, Donations & Reimbursements                      |             | 759,356                      | 1,201,902                | 1,201,902             | 1,213,830             | 11,928               |                       |                |
| Profit on Asset Disposal                                       |             | 1,000                        | 1,000                    | 1,000                 | 111,259               | 110,259<br>1,900,944 |                       | <b>A</b>       |
| Fees and Charges<br>Interest Earnings                          |             | 14,616,563<br>533,114        | 17,195,098<br>445,748    | 17,195,098<br>445,748 | 19,096,042<br>392,634 | (53,114)             |                       | •              |
| Other Revenue                                                  |             | 183,306                      | 183,306                  | 183,306               | 189,256               | 5,950                |                       |                |
| Other Revenue                                                  |             | 58,647,969                   |                          | 62,317,286            | 65,866,506            | 0,000                | 370                   |                |
| Operating Expenses                                             |             | 30,041,303                   | 02,017,200               | 02,017,200            | 00,000,000            |                      |                       |                |
| Employee Costs                                                 |             | (25,490,427)                 | (25,629,236)             | (25,629,236)          | (25,670,346)          | (41,110)             | (0%)                  |                |
| Materials and Contracts                                        |             | (20,949,996)                 | (20,840,427)             | (20,840,427)          | (16,632,662)          | 4,207,765            | 20%                   | $\blacksquare$ |
| Utilities Charges                                              |             | (1,786,962)                  | (1,786,962)              | (1,786,962)           | (1,855,345)           | (68,383)             | (4%)                  |                |
| Depreciation (Non-Current Assets)                              |             | (16,848,328)                 | (17,629,569)             | (17,629,569)          | (17,354,367)          | 275,202              | 2%                    | $\blacksquare$ |
| Interest Expenses                                              |             | (640,704)                    |                          | (640,704)             | (628,143)             | 12,561               | 2%                    |                |
| Insurance Expenses                                             |             | (738,880)                    | (738,880)                | (738,880)             | (700,903)             | 37,977               |                       |                |
| Loss on Asset Disposal                                         |             | (454,292)                    | (454,292)                | (454,292)             | (85,256)              | 369,036              |                       | ▼              |
| Other Expenditure                                              |             | (2,721,166)                  | (3,045,516)              | (3,045,516)           | (2,645,654)           | 399,862              |                       | ▼              |
| Less: Allocated to Infrastructure                              |             | 916,295                      | 916,295                  | 916,295               | 1,355,323             | 439,028              | (48%)                 | ▼              |
| Contributions for the Davelenment of Assets                    |             | (68,714,460)                 | (69,849,291)             | (69,849,291)          | (64,217,355)          |                      |                       |                |
| Contributions for the Development of Assets Grants & Subsidies |             | 16,818,720                   | 22,227,445               | 22,227,445            | 7,572,540             | (14,654,905)         | (66%)                 | •              |
| Contributions, Donations & Reimbursements                      |             | 457,266                      | 4,326,219                | 4,326,219             | 404,156               | (3,922,063)          |                       | ▼              |
|                                                                |             | 17,275,986                   | 26,553,664               | 26,553,664            | 7,976,696             | (=)==,===,           |                       |                |
| Not Operating Recult                                           |             | 7 200 405                    | 10.021.650               | 10 021 660            | 0.625.947             |                      |                       |                |
| Net Operating Result                                           |             | 7,209,495                    | 19,021,659               | 19,021,660            | 9,625,847             |                      |                       |                |
| Funding Balance Adjustment                                     |             |                              |                          |                       |                       |                      |                       |                |
| Add Back: Depreciation                                         |             | 16,848,328                   | 17,629,569               | 17,629,569            | 17,354,367            | (275,202)            | (2%)                  | $\blacksquare$ |
| Adjust (Profit)/Loss on Asset Disposal                         |             | 453,292                      | 453,292                  | 453,292               | (26,003)              | (479,295)            | (106%)                | ▼              |
| Adjust (Profit)/Loss on Value of Investments                   |             | -                            | -                        | -                     | (12,150)              | (12,150)             | -                     |                |
| Carrying Value Investment Land Sold                            |             | -                            | 82,000                   | 82,000                | 158,000               | 76,000               |                       |                |
| Movement From Non-Current to Current                           |             |                              | -                        | -                     | 710,666               | 710,666              | 100%                  | •              |
| Funds Demanded From Operations                                 |             | 24,511,115                   | 37,186,520               | 37,186,521            | 27,810,728            |                      |                       |                |
| Capital Revenues                                               |             |                              |                          |                       |                       |                      |                       |                |
| Proceeds from Disposal of Assets                               |             | 675,500                      | 675,500                  | 675,500               | 703,830               | 28,330               | 4%                    |                |
| ·                                                              |             | 675,500                      | 675,500                  | 675,500               | 703,830               |                      |                       |                |
| Acquisition of Fixed Assets                                    |             |                              |                          |                       |                       |                      |                       |                |
| Land and Buildings                                             | 5           | (7,118,042)                  | (8,742,640)              | (8,742,640)           | (2,709,077)           | 6,033,563            | 69%                   | ▼              |
| Furniture, Plant and Equipment                                 | 5           | (3,604,178)                  | (4,566,377)              | (4,566,377)           | (2,291,290)           | 2,275,087            |                       | lacktriangle   |
| Infrastructure Assets - Roads                                  | 5           | (7,050,384)                  | (7,696,207)              | (7,696,207)           | (4,859,548)           | 2,836,660            |                       | ▼              |
| Infrastructure Assets - Coastal Enhancement                    | 5           | (5,654,670)                  | (6,785,984)              | (6,785,984)           | (2,561,717)           | 4,224,267            | 62%                   | ▼              |
| Infrastructure Assets - Other                                  | 5           | (13,865,612)                 | (16,799,047)             | (16,799,047)          | (6,165,757)           | 10,633,290           | 63%                   | ▼              |
| Financia (Damassia s                                           |             | (37,292,886)                 | (44,590,255)             | (44,590,255)          | (18,587,388)          |                      |                       |                |
| Financing/Borrowing                                            |             | (2 E22 902)                  | (2 522 902)              | (2.522.902)           | (2 E22 904)           | (0)                  | (00/)                 |                |
| Repayment of Borrowing Proceeds from Borrowing                 |             | (2,522,892)<br>2,000,000     | (2,522,892)              | (2,522,892)           | (2,522,894)           | (2)                  | (0%)                  |                |
| Principal Portion of Lease Liabilities                         |             | (170,922)                    | (170,922)                | (170,922)             | (170,923)             | (1)                  | (0%)                  |                |
| Self-Supporting Loan Principal                                 |             | 13,307                       | 13,307                   | 13,307                | 13,307                | (1)                  |                       |                |
| Con Supporting Estat Filliopal                                 |             | (680,507)                    | (2,680,507)              | (2,680,507)           | (2,680,509)           |                      | (070)                 |                |
|                                                                |             |                              |                          |                       |                       |                      |                       |                |
| Demand for Resources                                           |             | (12,786,778)                 | (9,408,742)              | (9,408,742)           | 7,246,661             |                      |                       |                |
| Restricted Funding Movements                                   |             |                              |                          |                       |                       |                      |                       |                |
| Opening Position                                               |             | 4,057,162                    | 4,055,047                | 4,055,047             | 4,055,047             | 0                    | 0%                    |                |
| Restricted Cash Utilised - Loan                                |             | 102,070                      |                          | -                     | -                     | 0                    |                       |                |
| Transfer to Reserves                                           |             | (13,834,304)                 | (14,845,792)             | (14,845,792)          | (22,841,305)          | (7,995,513)          |                       | ▼              |
| Transfer from Reserves                                         |             | 22,461,850                   | 20,199,487               | 20,199,487            | 14,694,346            | (5,505,141)          | -27%                  | •              |
|                                                                |             | 12,786,778                   | 9,408,742                | 9,408,742             | (4,091,912)           |                      |                       |                |
| Closing Funding Surplus/(Deficit)                              |             | -                            | <u>-</u>                 | -                     | 3,154,749             |                      |                       |                |