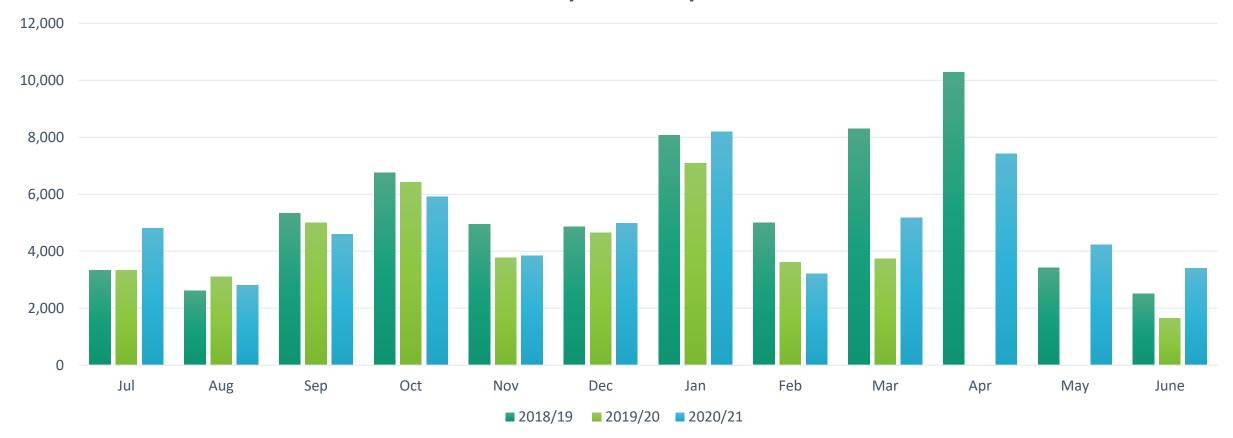

1 651 | 42 353  |
| 2020/21 | 4 798 | 2 795 | 4 592 | 5 914 | 3 840  | 4 974 | 8 199 | 3 213 | 5 171 | 7 426  | 4 226 | 3 400 | 58 548  |
|         |       |       |       |       |        |       |       |       |       |        |       |       |         |
| TOTAL   |       |       |       |       |        |       |       |       |       |        |       |       | 415,171 |

#### NATIONAL ANZAC CENTRE VISITATION Q4



#### Great Southern / Rest of WA May 2020/21 April Total June **Great Southern** 425 335 433 1,193 **Rest of WA** 9,758 5,450 2,320 1,988 Australian / International 2020/21 April May Total June **Australian** 7,261 4,153 3,376 14,790 International 10 6 **17** 1

## Q4 Western Australian Regions Apr - Jun 2021





# Visitation - Financial Year Comparisons 2018/19 - 2020/21





## NAC / Store % of Total Q4





## NAC Revenue - Financial Year Comparisons 2018/19 - 2020/21



# Store Revenue - Financial Year Comparisons 2018/19 - 2020/21



#### LEAGUE OF LOCAL LEGENDS UPDATE Q4

- In August 2020 the NAC changed to new Point of Sale software – from Centaman to Vend.
- o Vend counts LLL household Memberships, not individual people.
- O When the LLL data was transferred over to Vend (Aug 2020), the number associated with the program changed from 5361 people to 2736 memberships (households).
- At 30 June, the LLL Program has a total of 5,311 memberships / households.
- o Highest visitation by LLL attended in Q4

| Visitation                     | <b>Q1</b><br>Jul - Sep 2020 | Q2<br>Oct - Dec 2020 | <b>Q3</b><br>Jan - Mar 2021 | <b>Q4</b><br>Apr - Jun 2021 | Total