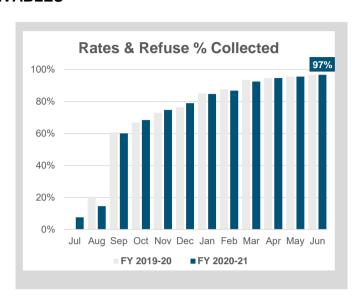

The closing surplus (preliminary, not yet audited) of \$3,154,749 is used to fund carried forward projects in the 2021/22 Budget.

The projected surplus carried forward (forecast in May-21, included in the 2021/22 budget), was \$3,959,643.