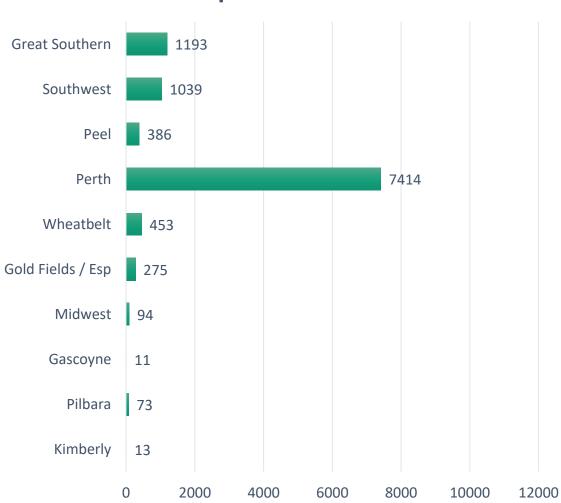

427 | 3 776  | 4 643 | 7 092 | 3 606 | 3 731 | 0      | 0     | 1 651 | 42 353  |
| 2020/21 | 4 798 | 2 795 | 4 592 | 5 914 | 3 840  | 4 974 | 8 199 | 3 213 | 5 171 | 7 426  | 4 226 | 3 400 | 58 548  |
|         |       |       |       |       |        |       |       |       |       |        |       |       |         |
| TOTAL   |       |       |       |       |        |       |       |       |       |        |       |       | 415,171 |

#### NATIONAL ANZAC CENTRE VISITATION Q4



#### Great Southern / Rest of WA May 2020/21 April Total June **Great Southern** 425 335 433 1,193 **Rest of WA** 9,758 5,450 2,320 1,988 Australian / International 2020/21 April May Total June **Australian** 7,261 4,153 3,376 14,790 International 10 6 **17** 1

## Q4 Western Australian Regions Apr - Jun 2021





# Visitation - Financial Year Comparisons 2018/19 - 2020/21





## NAC / Store % of Total Q4





## NAC Revenue - Financial Year Comparisons 2018/19 - 2020/21



# Store Revenue - Financial Year Comparisons 2018/19 - 2020/21



#### LEAGUE OF LOCAL LEGENDS UPDATE Q4

- In August 2020 the NAC changed to new Point of Sale software – from Centaman to Vend.
- o Vend counts LLL household Memberships, not individual people.
- O When the LLL data was transferred over to Vend (Aug 2020), the number associated with the program changed from 5361 people to 2736 memberships (households).
- At 30 June, the LLL Program has a total of 5,311 memberships / households.
- o Highest visitation by LLL attended in Q4

| Visitation                     | <b>Q1</b><br>Jul - Sep 2020 | Q2<br>Oct - Dec 2020 |