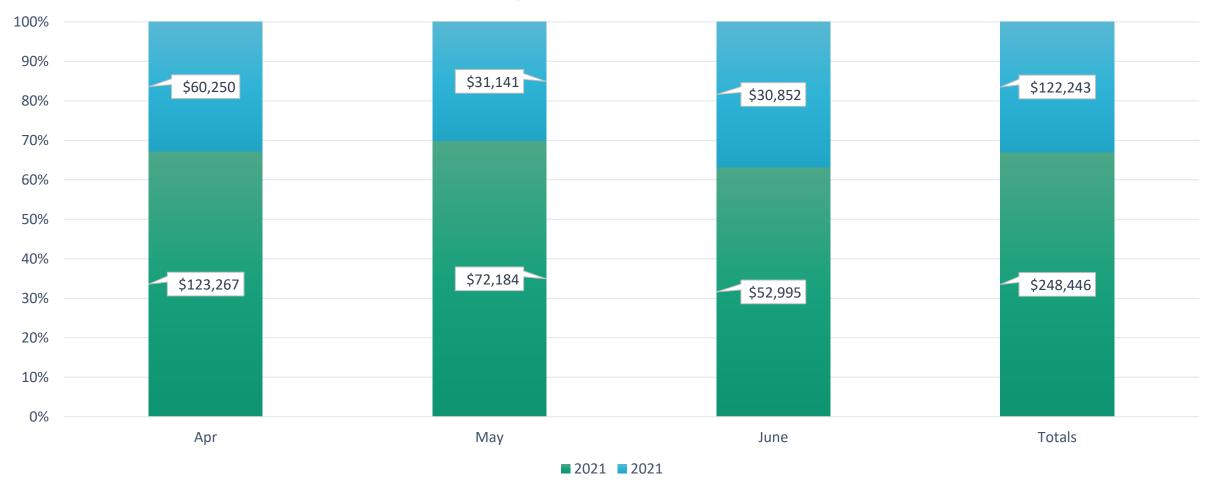

8 | 2 795 | 4 592 | 5 914 | 3 840  | 4 974 | 8 199 | 3 213 | 5 171 | 7 426  | 4 226 | 3 400 | 58 548  |
|         |       |       |       |       |        |       |       |       |       |        |       |       |         |
| TOTAL   |       |       |       |       |        |       |       |       |       |        |       |       | 415,171 |

#### NATIONAL ANZAC CENTRE VISITATION Q4



#### Great Southern / Rest of WA May 2020/21 April Total June **Great Southern** 425 335 433 1,193 **Rest of WA** 9,758 5,450 2,320 1,988 Australian / International 2020/21 April May Total June **Australian** 7,261 4,153 3,376 14,790 International 10 6 **17** 1

## Q4 Western Australian Regions Apr - Jun 2021





# Visitation - Financial Year Comparisons 2018/19 - 2020/21





## NAC / Store % of Total Q4





## NAC Revenue - Financial Year Comparisons 2018/19 - 2020/21



# Store Revenue - Financial Year Comparisons 2018/19 - 2020/21



#### LEAGUE OF LOCAL LEGENDS UPDATE Q4

- In August 2020 the NAC changed to new Point of Sale software – from Centaman to Vend.
- o Vend counts LLL household Memberships, not individual people.
- O When the LLL data was transferred over to Vend (Aug 2020), the number associated with the program changed from 5361 people to 2736 memberships (households).
- At 30 June, the LLL Program has a total of 5,311 memberships / households.
- o Highest visitation by LLL attended in Q4

| Visitation                     | <b>Q1</b><br>Jul - Sep 2020 | Q2<br>Oct - Dec 2020 | <b>Q3</b><br>Jan - Mar 2021 | <b>Q4</b><br>Apr - Jun 2021 | Totals |
|-----------------------------