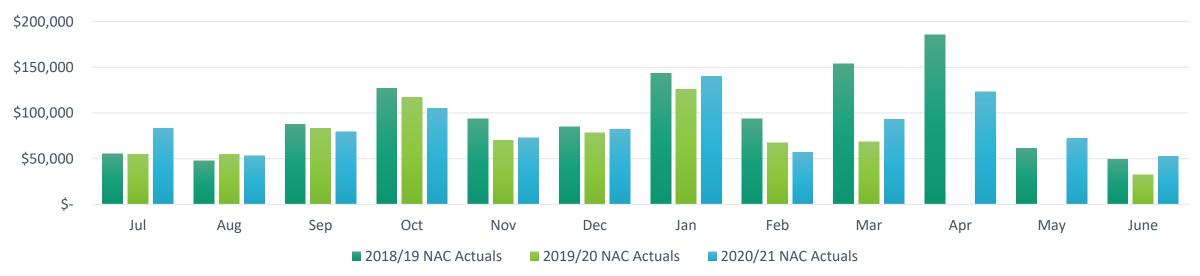

| 7 426  | 4 226 | 3 400 | 58 548  |
|         |       |       |       |       |        |       |       |       |       |        |       |       |         |
| TOTAL   |       |       |       |       |        |       |       |       |       |        |       |       | 415,171 |

#### NATIONAL ANZAC CENTRE VISITATION Q4



#### Great Southern / Rest of WA May 2020/21 April Total June **Great Southern** 425 335 433 1,193 **Rest of WA** 9,758 5,450 2,320 1,988 Australian / International 2020/21 April May Total June **Australian** 7,261 4,153 3,376 14,790 International 10 6 **17** 1

## Q4 Western Australian Regions Apr - Jun 2021





# Visitation - Financial Year Comparisons 2018/19 - 2020/21





## NAC / Store % of Total Q4





## NAC Revenue - Financial Year Comparisons 2018/19 - 2020/21



# Store Revenue - Financial Year Comparisons 2018/19 - 2020/21



#### LEAGUE OF LOCAL LEGENDS UPDATE Q4

- In August 2020 the NAC changed to new Point of Sale software – from Centaman to Vend.
- o Vend counts LLL household Memberships, not individual people.
- O When the LLL data was transferred over to Vend (Aug 2020), the number associated with the program changed from 5361 people to 2736 memberships (households).
- At 30 June, the LLL Program has a total of 5,311 memberships / households.
- o Highest visitation by LLL attended in Q4

| Visitation                     | <b>Q1</b><br>Jul - Sep 2020 | Q2<br>Oct - Dec 2020 | <b>Q3</b><br>Jan - Mar 2021 | <b>Q4</b><br>Apr - Jun 2021 | Totals |
|--------------------------------|-----------------------------|----------------------|----------