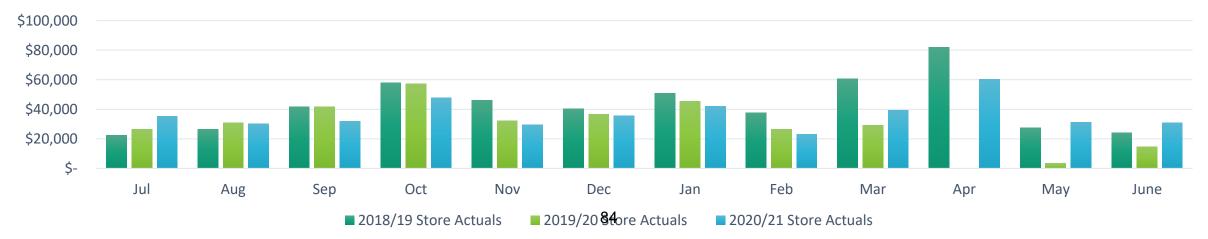

|       |        |       |       |       |       |        |       |       |         |
| TOTAL   |       |       |       |       |        |       |       |       |       |        |       |       | 415,171 |

#### NATIONAL ANZAC CENTRE VISITATION Q4



#### Great Southern / Rest of WA May 2020/21 April Total June **Great Southern** 425 335 433 1,193 **Rest of WA** 9,758 5,450 2,320 1,988 Australian / International 2020/21 April May Total June **Australian** 7,261 4,153 3,376 14,790 International 10 6 **17** 1

## Q4 Western Australian Regions Apr - Jun 2021





# Visitation - Financial Year Comparisons 2018/19 - 2020/21





## NAC / Store % of Total Q4





## NAC Revenue - Financial Year Comparisons 2018/19 - 2020/21



# Store Revenue - Financial Year Comparisons 2018/19 - 2020/21



#### LEAGUE OF LOCAL LEGENDS UPDATE Q4

- In August 2020 the NAC changed to new Point of Sale software – from Centaman to Vend.
- o Vend counts LLL household Memberships, not individual people.
- O When the LLL data was transferred over to Vend (Aug 2020), the number associated with the program changed from 5361 people to 2736 memberships (households).
- At 30 June, the LLL Program has a total of 5,311 memberships / households.
- o Highest visitation by LLL attended in Q4

| Visitation                     | <b>Q1</b><br>Jul - Sep 2020 | Q2<br>Oct - Dec 2020 | <b>Q3</b><br>Jan - Mar 2021 | <b>Q4</b><br>Apr - Jun 2021 | Totals |
|--------------------------------|-----------------------------|----------------------|-----------------------------|-----------------------------|--------|
| New