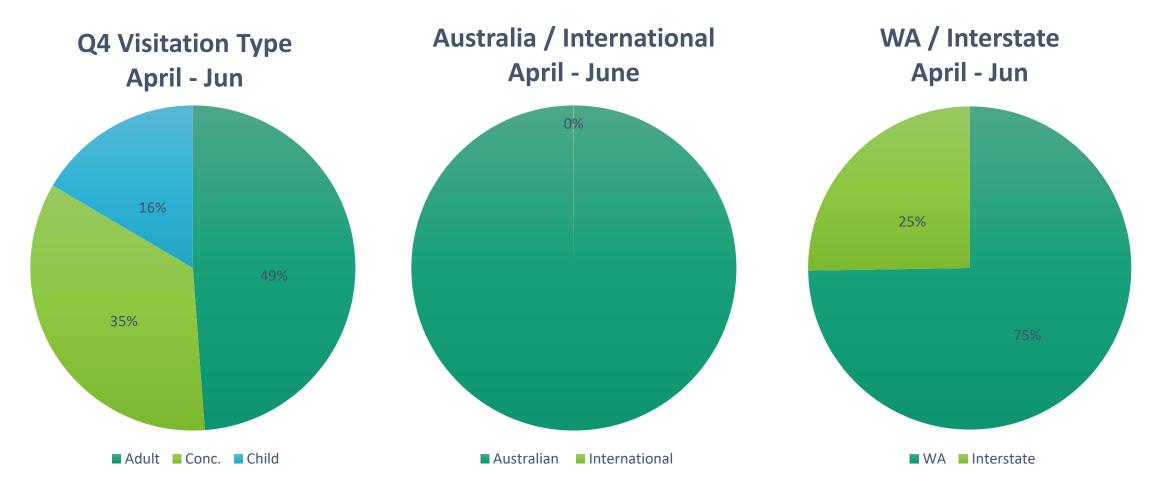

| 7 534  | 4 143 | 2 952 | 60 634  |
| 2017/18 | 3 927 | 3 296 | 6 242 | 6 576 | 4 100  | 4 721 | 7 336 | 4 305 | 5 430 | 7 228  | 3 765 | 2 383 | 59 309  |
| 2018/19 | 3 329 | 2 620 | 5 324 | 6 760 | 4 950  | 4 868 | 8 078 | 5 006 | 8 303 | 10 289 | 3 424 | 2 514 | 65 465  |
| 2019/20 | 3 327 | 3 095 | 5 005 | 6 427 | 3 776  | 4 643 | 7 092 | 3 606 | 3 731 | 0      | 0     | 1 651 | 42 353  |
| 2020/21 | 4 798 | 2 795 | 4 592 | 5 914 | 3 840  | 4 974 | 8 199 | 3 213 | 5 171 | 7 426  | 4 226 | 3 400 | 58 548  |
|         |       |       |       |       |        |       |       |       |       |        |       |       |         |
| TOTAL   |       |       |       |       |        |       |       |       |       |        |       |       | 415,171 |

#### NATIONAL ANZAC CENTRE VISITATION Q4



#### Great Southern / Rest of WA May 2020/21 April Total June **Great Southern** 425 335 433 1,193 **Rest of WA** 9,758 5,450 2,320 1,988 Australian / International 2020/21 April May Total June **Australian** 7,261 4,153 3,376 14,790 International 10 6 **17** 1

## Q4 Western Australian Regions Apr - Jun 2021





# Visitation - Financial Year Comparisons 2018/19 - 2020/21





## NAC / Store % of Total Q4





## NAC Revenue - Financial Year Comparisons 2018/19 - 2020/21



# Store Revenue - Financial Year Comparisons 2018/19 - 2020/21



#### LEAGUE OF LOCAL LEGENDS UPDATE Q4

- In August 2020 the NAC changed to new Point of Sale software – from Centaman to Vend.
- o Vend counts LLL household Memberships, not individual people.
- O When the LLL data was transferred over to Vend (Aug 20