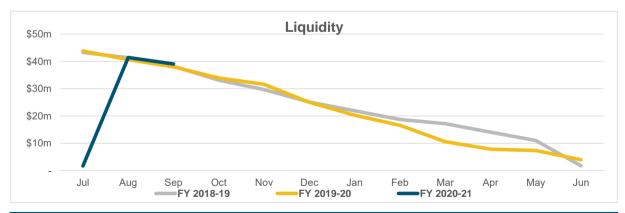

(Less): Investment land            |             | (158,000)                                       | (158,000)                                    | (158,000)                                       |
|                                    |             | (26,852,771)                                    | (26,804,872)                                 | (27,663,531)                                    |
| Net Current Funding Position       |             | 39,028,899                                      | 41,427,374                                   | 37,960,328                                      |
| ca anding i conton                 |             | 00,020,000                                      | 71,721,317                                   | 31,300,320                                      |



#### COMMENTS:

Noteable year-on-year movements:

- Income in Advance: relates to changes in accounting treatment of Waste Removal Charges. To be recognised as income throughout FY20/21 (previously recognised once Rates notices raised).
- Contract Liabilities: Timining of Unspent Grants
- Accrued Expenses: Relates to annual insurance expenses invoiced in installments

### NOTE 3 CASH INVESTMENTS

| Investment Type   | Institution   | S&P<br>Rating | Interest<br>Rate | Deposit Date | Maturity  | Investment Term<br>Category | Amount<br>Invested (\$) | Expected<br>Interest<br>(\$) |
|-------------------|---------------|---------------|------------------|--------------|-----------|-----------------------------|-------------------------|------------------------------|
|                   |