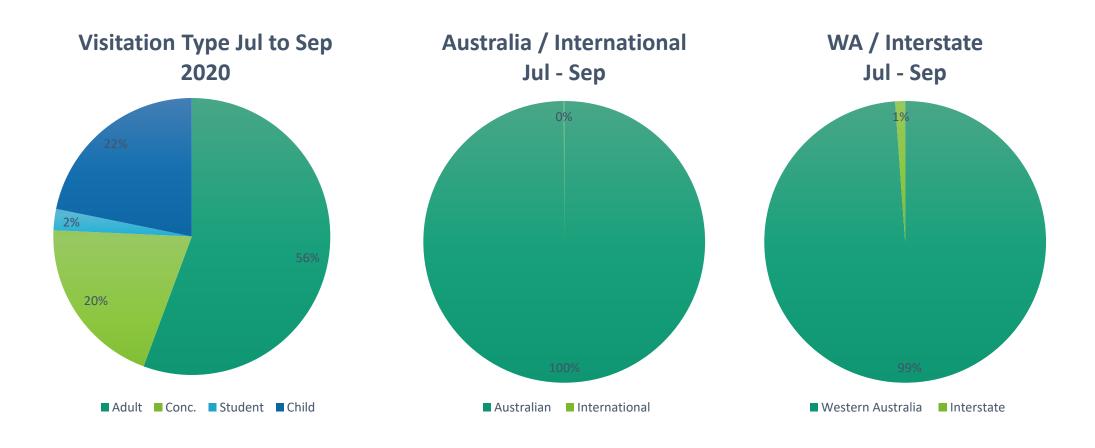

7 534  | 4 143 | 2 952 | 60 634  |
| 2017/18 | 3 927 | 3 296 | 6 242 | 6 576 | 4 100  | 4 721 | 7 336 | 4 305 | 5 430 | 7 228  | 3 765 | 2 383 | 59 309  |
| 2018/19 | 3 329 | 2 620 | 5 324 | 6 760 | 4 950  | 4 868 | 8 078 | 5 006 | 8 303 | 10 289 | 3424  | 2514  | 65 465  |
| 2019/20 | 3 327 | 3 095 | 5 005 | 6427  | 3776   | 4643  | 7092  | 3606  | 3731  | 0      | 0     | 1651  | 42,353  |
| 2020/21 | 4,798 | 2,795 | 4,592 |       |        |       |       |       |       |        |       |       | 12,185  |
|         | ,     | ·     | ,     |       |        |       |       |       |       |        |       |       | ,       |
| TOTAL   |       |       |       |       |        |       |       |       |       |        |       |       | 368,808 |



### NATIONAL ANZAC CENTRE VISITATION Q1



| Great Southern / Rest of WA |             |             |            |        |  |  |  |  |  |
|-----------------------------|-------------|-------------|------------|--------|--|--|--|--|--|
|                             |             |             |            |        |  |  |  |  |  |
| 2020                        | Jul         | Aug         | Sep        | Total  |  |  |  |  |  |
| Great Southern              |             |             |            |        |  |  |  |  |  |
|                             |             |             |            |        |  |  |  |  |  |
|                             | 109         | 85          | 343        | 537    |  |  |  |  |  |
| Rest of WA                  |             |             |            |        |  |  |  |  |  |
|