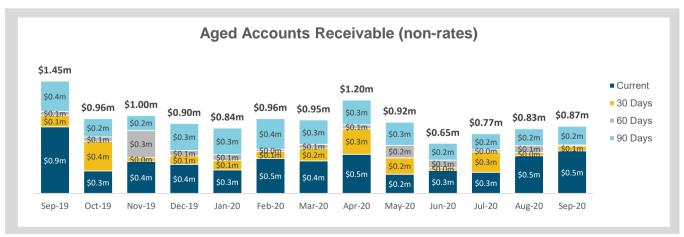

ars     | 1,527,901              |
| Rates Levied                       | 38,634,118             |
| Refuse Levied<br>ESL Levied        | 6,463,284<br>3,515,084 |
| Other Charges Levied               | 130,588                |
| Amount Levied                      | 50,270,975             |
| (Less): Collections (Prior Years)  | (470,006)              |
| (Less): Collections (Current Year) | (29,711,541)           |
| Amount Collected                   | (30,181,547)           |
| Total Rates & Charges Collectable  | 20,089,427             |
| % Collected                        | 60.0%                  |





#### **Accounts Receivable (non-rates)** % 548,214 Current 63% 30 Days 64,800 7% 60 Days 10,554 1% 90 Days 241,775 28% 865,342 100% Amounts shown above include GST (where applicable)



### **Leasing: COVID Rent Concession**

Total rent concessions approved to date under the City of Albany COVID-19 Rent Concession (CCS237, SCM021) totals \$213,168.81 (inc GST) for the period 1 April 2020 to 30 September 2020 (as at 27 October 2020).

### NOTE 5 CAPITAL ACQUISITIONS

| Capital Acquisitions              | Category                                    | Original<br>Annual<br>Budget | Revised<br>Annual<br>Budget | YTD<br>Budget<br>(a) | YTD<br>Actual<br>(b) | Var. \$<br>(b)-(a) | Var. %<br>(b)-(a)/(a) | Var.           |
|-----------------------------------|---------------------------------------------|------------------------------|-----------------------------|----------------------|----------------------|--------------------|-----------------------|----------------|
|