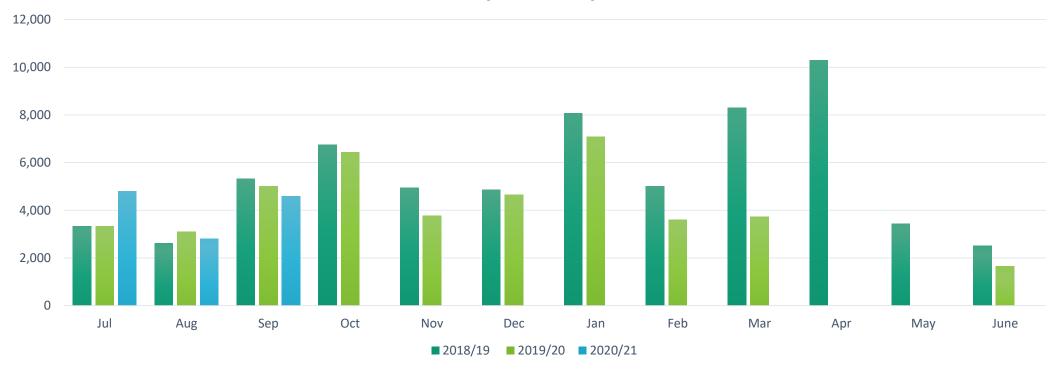

#### Statement of Financial Activity by reporting nature or type

Shows a Closing Funding Position for the period ended 30 September 2020 of \$39,028,899.

Note: The Statements and accompanying notes are prepared based on all transactions recorded at the time of preparation and may vary.