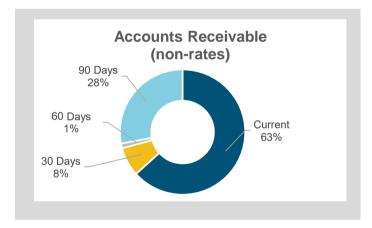

### NOTE 4 RECEIVABLES

| Rates & Refuse % Collected         | \$                     |
|------------------------------------|------------------------|
| Opening Arrears Previous Years     | 1,527,901              |
| Rates Levied                       | 38,634,118             |
| Refuse Levied<br>ESL Levied        | 6,463,284<br>3,515,084 |
| Other Charges Levied               | 130,588                |
| Amount Levied                      | 50,270,975             |
| (Less): Collections (Prior Years)  | (470,006)              |
| (Less): Collections (Current Year) | (29,711,541)           |
| Amount Collected                   | (30,181,547)           |
| Total Rates & Charges Collectable  | 20,089,427             |
| % Collected                        | 60.0%                  |





#### **Accounts Receivable (non-rates)** % 548,214 Current 63% 30 Days 64,800 7% 60 Days 10,554 1% 90 Days 241,775 28% 865,342 100% Amounts shown above include GST (where applicable)



### **Leasing: COVID Rent Concession**

Total rent concessions approved to date under the City of Albany COVID-19 Rent Concession (CCS237, SCM021) totals \$213,168.81 (inc GST) for the period 1 April 2020 to 30 September 2020 (as at 27 October 2020).

### NOTE 5 CAPITAL ACQUISITIONS

| Capital Acquisitions              | Category                                    | Original<br>Annual<br>Budget | Revised<br>Annual<br>Budget | YTD<br>Budget<br>(a) | YTD<br>Actual<br>(b) | Var. \$<br>(b)-(a) | Var. %<br>(b)-(a)/(a) | Var.           |
|-----------------------------------|-------------------------------------