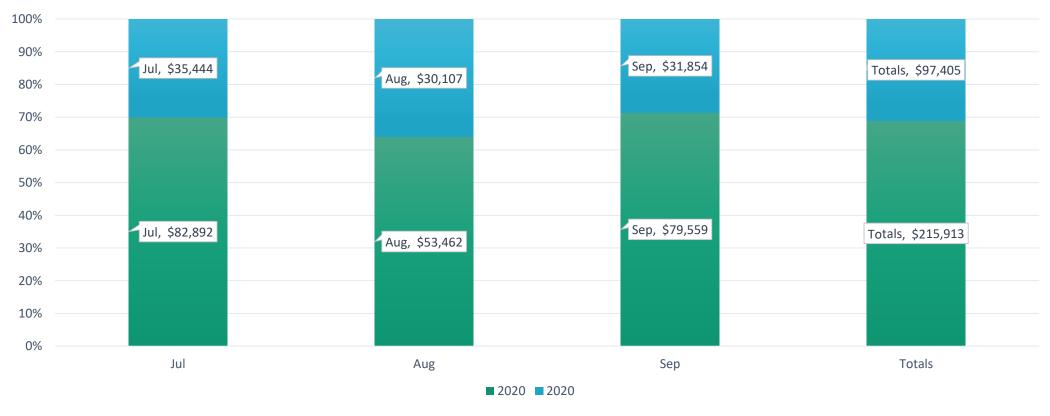

#### Statement of Financial Activity by reporting nature or type

Shows a Closing Funding Position for the period ended 30 September 2020 of \$39,028,899.

Note: The Statements and accompanying notes are prepared based on all transactions recorded at the time of preparation and may vary.