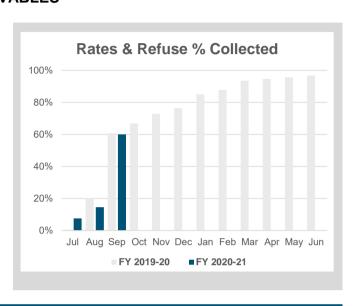

|





### NOTE 4 RECEIVABLES

| Rates & Refuse % Collected         | \$                     |
|------------------------------------|------------------------|
| Opening Arrears Previous Years     | 1,527,901              |
| Rates Levied                       | 38,634,118             |
| Refuse Levied<br>ESL Levied        | 6,463,284<br>3,515,084 |
| Other Charges Levied               | 130,588                |
| Amount Levied                      | 50,270,975             |
| (Less): Collections (Prior Years)  | (470,006)              |
| (Less): Collections (Current Year) | (29,711,541)           |
| Amount Collected                   | (30,181,547)           |
| Total Rates & Charges Collectable  | 20,089,427             |
| % Collected                        | 60.0%                  |





#### **Accounts Receivable (non-rates)** % 548,214 Current 63% 30 Days 64,800 7% 60 Days 10,554 1% 90 Days 241,775 28% 865,342 100% Amounts shown above include GST (where applicable)



### **Leasing: COVID Rent Concession**

Total rent concessions approved to date under the City of Albany COVID-19 Rent Concession (CCS237, SCM021) totals \$213,168.81 (inc GST) for the period 1 April 2020 to 30 September 2020 (as at 27 October 2020).

### NOTE 5 CAPITAL ACQUISITIONS

| Capital Acquisitions              | Category                                    | Original<br>Annual<br>Budget | Revised<br>Annual<br>Budget | YTD<br>Budget<br>(a) | YTD<br>Actual<br>(b) | Var. \$<br>(b)-(a) | Var. %<br>(b)-(a)/(a) | Var.           |
|-----------------------------------|-----------------------------------