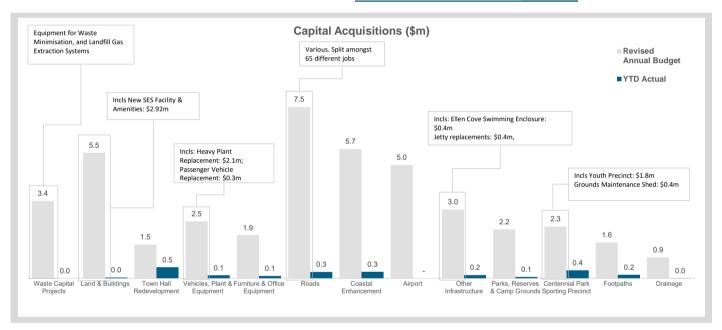

%                    |                |
| Footpaths                         | Infrastructure Assets - Other               | 1,410,941                    | 1,588,382                   | 489,933              | 163,429              | (326,504)          | (67%)                 | $\blacksquare$ |
| Drainage                          | Infrastructure Assets - Other               | 933,021                      | 927,882                     | 347,812              | 14,235               | (333,577)          | (96%)                 | $\blacksquare$ |
| <b>Total Capital Acquisitions</b> |                                             | 37,292,886                   | 43,046,852                  | 5,568,510            | 2,155,487            | (3,413,023)        | (61%)                 | ▼              |



COMMENTS:

### **CREDIT CARD TRANSACTIONS**

| 28/08/2020 Caltex