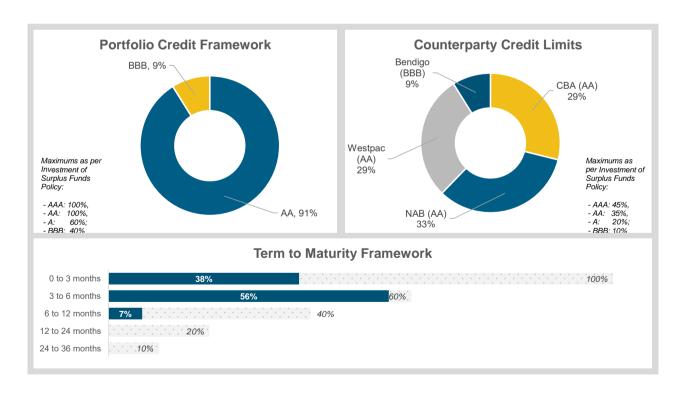

000               | 14,877                       |
| Restricted        | CBA           | AA            | 0.51%            | 22-Sep-20    | 22-Mar-21 | 3 to 6 months               | 3,500,000               | 8,852                        |
|                   |               |               |                  |              |           |                             | 28,000,000              | 88,784                       |
|                   |               | -             |                  | _            |           |                             |                         |                              |
| Weighted A        | Average Inter | est Rate:     | 0.67%            | =            |           |                             | 45,000,000              | 120,568                      |





### NOTE 4 RECEIVABLES

| Rates & Refuse % Collected         | \$                     |
|------------------------------------|------------------------|
| Opening Arrears Previous Years     | 1,527,901              |
| Rates Levied                       | 38,634,118             |
| Refuse Levied<br>ESL Levied        | 6,463,284<br>3,515,084 |
| Other Charges Levied               | 130,588                |
| Amount Levied                      | 50,270,975             |
| (Less): Collections (Prior Years)  | (470,006)              |
| (Less): Collections (Current Year) | (29,711,541)           |
| Amount Collected                   | (30,181,547)           |
| Total Rates & Charges Collectable  | 20,089,427             |
| % Collected                        | 60.0%                  |