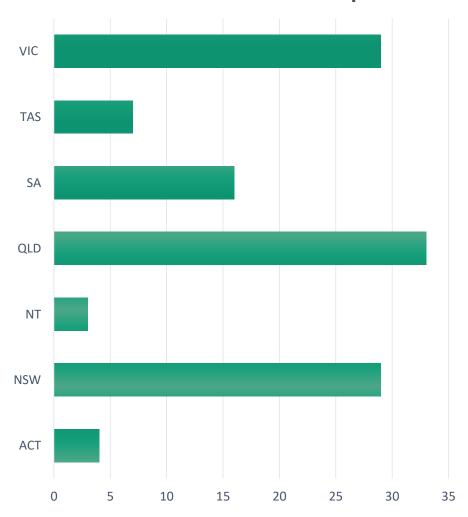

|             |             |            |        |  |  |  |  |  |
| 2020                        | Jul         | Aug         | Sep        | Total  |  |  |  |  |  |
| Australian                  | Jui         | Aug         | ЗЕР        | iotai  |  |  |  |  |  |
| Australian                  |             |             |            |        |  |  |  |  |  |
|                             | 4,468       | 2,330       | 3,803      | 10,601 |  |  |  |  |  |
| International               | ,           | ,           | ,          |        |  |  |  |  |  |
|                             |             |             |            |        |  |  |  |  |  |
|                             | 5           | 0           | 0          | 5      |  |  |  |  |  |







# Interstate Detail Jul - Sep



# Visitation - Financial Year Comparisons 2018/19 - 2020/21





## NAC / Store % of Total Q1





### NAC Revenue - Financial Year Comparisons 2018/19 - 2020/21



# Store Revenue - Financial Year Comparisons 2018/19 - 2020/21



League of Local Legends reporting is currently on hold.

NAC and Fort Store are now reporting under a new point of sale system.

Functions and new capabilities are being learnt and reviewed.

Memberships up until August = 5,361



### Q1 2020/21 HIGHLIGHTS

- Awarded the Travellers Choice Award 5<sup>th</sup> year running (formerly known as Certificate of Excellence)
- Online NAC website ticketing 172 tickets sold
- Exceeded 368,808 visitors since opening.
- o Local Legends program membership 5,361 to date
- 18 schools visited, consisting of 759 students. Since