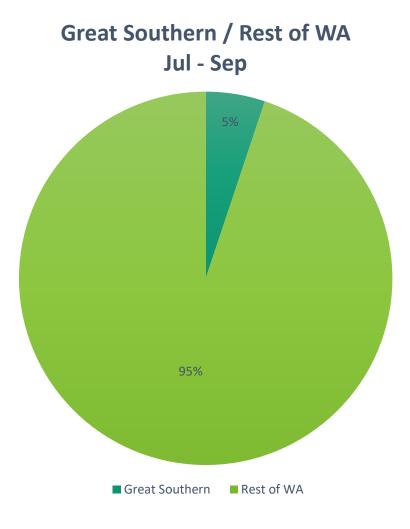

|  |  |  |  |  |
|                             |             |             |            |        |  |  |  |  |  |
| 2020                        | Jul         | Aug         | Sep        | Total  |  |  |  |  |  |
| Australian                  | Jui         | Aug         | ЗЕР        | iotai  |  |  |  |  |  |
| Australian                  |             |             |            |        |  |  |  |  |  |
|                             | 4,468       | 2,330       | 3,803      | 10,601 |  |  |  |  |  |
| International               | ,           | ,           | ,          |        |  |  |  |  |  |
|                             |             |             |            |        |  |  |  |  |  |
|                             | 5           | 0           | 0          | 5      |  |  |  |  |  |







# Interstate Detail Jul - Sep



# Visitation - Financial Year Comparisons 2018/19 - 2020/21





## NAC / Store % of Total Q1





### NAC Revenue - Financial Year Comparisons 2018/19 - 2020/21



# Store Revenue - Financial Year Comparisons 2018/19 - 2020/21



League of Local Legends reporting is currently on hold.

NAC and Fort Store are now reporting under a new point of sale system.

Functions and new capabilities are being learnt and reviewed.

Memberships up until August = 5,361



### Q1 2020/21 HIGHLIGHTS

- Awarded the Travellers Choice Award 5<sup>th</sup> year running (formerly known as Certificate of Excellence)
- Online NAC website ticketing 172 tickets sold
- Exceeded 368,808 visitors since opening.
- o Local Legends program membership 5,361 to date
- 18 schools visit