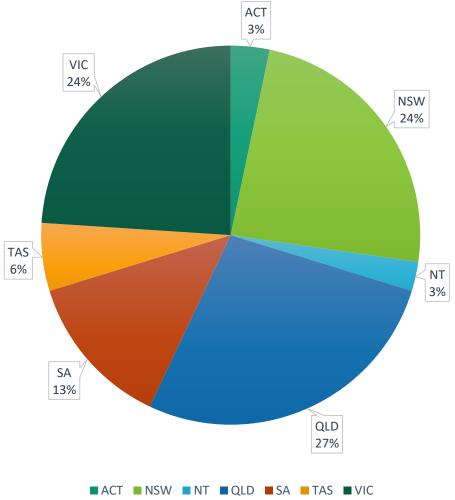

|  |  |  |  |  |
|                             |             |             |            |        |  |  |  |  |  |
| 2020                        | Jul         | Aug         | Sep        | Total  |  |  |  |  |  |
| Australian                  | Jui         | Aug         | ЗЕР        | iotai  |  |  |  |  |  |
| Australian                  |             |             |            |        |  |  |  |  |  |
|                             | 4,468       | 2,330       | 3,803      | 10,601 |  |  |  |  |  |
| International               | ,           | ,           | ,          |        |  |  |  |  |  |
|                             |             |             |            |        |  |  |  |  |  |
|                             | 5           | 0           | 0          | 5      |  |  |  |  |  |







# Interstate Detail Jul - Sep



# Visitation - Financial Year Comparisons 2018/19 - 2020/21





## NAC / Store % of Total Q1





### NAC Revenue - Financial Year Comparisons 2018/19 - 2020/21



# Store Revenue - Financial Year Comparisons 2018/19 - 2020/21



League of Local Legends reporting is currently on hold.

NAC and Fort Store are now reporting under a new point of sale system.

Functions and new capabilities are being learnt and reviewed.

Memberships up until August = 5,361



### Q1 2020/21 HIGHLIGHTS

- Awarded the Travellers Choice Award 5<sup>th</sup> year running (formerly known as Certificate of Excellence)
- Online NAC website ticketing 172 tickets sold
- Exceeded 368,808 visitors since opening.
- o Local Legends program membership 5,361 to date
- 18 schools visited,