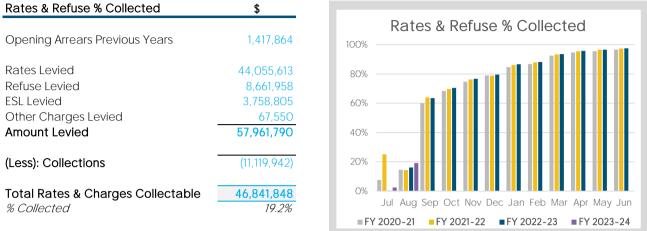

#### NOTE 2 NET CURRENT ASSETS & FUNDING POSITION

|                                                       | Ref<br>Note | FOR THE PERIOD<br>ENDED 31<br>AUGUST 2023 | FOR THE<br>PERIOD ENDED<br>31 JULY 2023 | FOR THE PERIOD<br>ENDED 31<br>AUGUST 2022 |
|-------------------------------------------------------|-------------|-------------------------------------------|-----------------------------------------|-------------------------------------------|
|                                                       |             | \$                                        | \$                                      | \$                                        |
| Current Assets                                        |             |                                           |                                         |                                           |
| Cash - Unrestricted                                   | 3           | 22,153,438                                | 17,648,032                              | 18,552,409                                |
| Cash - Restricted                                     | 3           | 43,760,212                                | 43,525,146                              | 41,236,073                                |
| Trade Receivables - Rates and Rubbish                 | 4           | 46,841,848                                | 56,294,353                              | 46,845,476                                |
| Trade Receivables - Other                             |             | 1,625,807                                 | 2,091,326                               |                                           |
| Inventories                                           |             | 1,437,993                                 | 1,361,434                               | 725,749                                   |
| Grants Receivable                                     |             | 463,063                                   | 463,063                                 | 968,370                                   |
| Other Current Assets                                  |             | 1,971,359                                 | 2,085,620                               | 1,444,208                                 |
| Other Financial Assets - Self Supporting Loan         |             | 14,611                                    | 14,611                                  |                                           |
|                                                       |             | 118,268,332                               | 123,483,583                             | 111,347,780                               |
| Less: Current Liabilities                             |             |                                           |                                         |                                           |
| Trade & Other Payables                                |             | (14,105,891)                              | (17,084,798)                            | (13,880,941)                              |
| Contract Liabilities                                  |             | (3,457,998)                               | (3,021,692)                             |                                           |
| Lease Liabilities                                     |             | (162,688)                                 | (177,932)                               |                                           |
| Borrowings                                            |             | (1,522,656)                               | (1,522,656)                             | (2,020,084)                               |
| Provisions                                            |             | (6,630,583)                               | (6,636,602)                             | (6,705,541)                               |
|                                                       |             | (25,879,815)                              | (28,443,680)                            | (28,686,842)                              |
| Net Current Assets                                    |             | 92,388,517                                | 95,039,903                              | 82,660,938                                |
| Adjustments                                           |             |                                           |                                         |                                           |
| Add Back: Borrowings                                  |             | 1,522,656                                 | 1,522,656                               | 2,020,084                                 |
| Add Back: ROU liabilities                             |             | 162,688                                   | 177,932                                 |                                           |
| Add Back: Head-lease liability amortisation           |             | 50                                        | 50                                      | 48                                        |
| Add Back: Implicit Interest                           |             | 2,734                                     | 1,377                                   | 2,816                                     |
| (Less): Cash Backed Reserves                          |             | (43,441,121)                              | (43,441,121)                            | (41,120,902)                              |
| (Less): Other Financial Assets - Self Supporting Loan |             | (14,611)                                  | (14,611)                                |                                           |
|                                                       |             | (41,767,604)                              | (41,753,717)                            |                                           |
| Net Current Funding Position                          |             | 50,620,912                                | 53,286,187                              | 43,707,017                                |

#### COMMENTS:

The Net Current Funding Position for the reporting period ending 31-August-2023 is  $\uparrow$ \$6.91m (13.66%) relative to the same period in FY22/23 and  $\uparrow$ \$9.95m (19.65%) relative to the same period in FY21/22.

This YoY increase in liquidity is attributable to increased rates billing, the derivation of higher fees & charges & the timing of transfers from the Unspent Grants Reserve.

No significant matters noted.