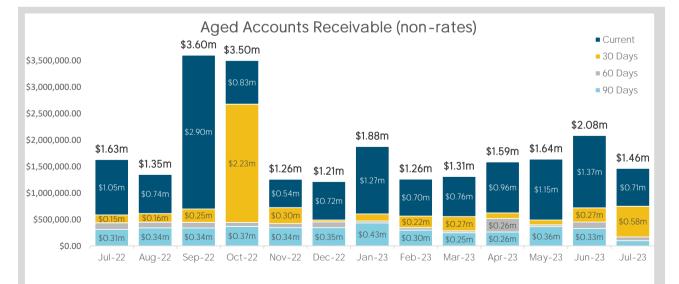

#### NOTE 4 RECEIVABLES

| %                               |                                                                                             |  |  |  |  |  |  |
|---------------------------------|---------------------------------------------------------------------------------------------|--|--|--|--|--|--|
| %                               |                                                                                             |  |  |  |  |  |  |
| FY                              | Jul Aug Sep Oct Nov Dec Jan Feb Mar Apr May Jun<br>2020-21 FY 2021-22 FY 2022-23 FY 2023-24 |  |  |  |  |  |  |
|                                 |                                                                                             |  |  |  |  |  |  |
|                                 |                                                                                             |  |  |  |  |  |  |
| Accounts Receivable (non-rates) |                                                                                             |  |  |  |  |  |  |

|         | \$        | %    |
|---------|-----------|------|
|         |           |      |
| Current | 712,799   | 49%  |
| 30 Days | 580,592   | 40%  |
| 60 Days | 68,940    | 5%   |
| 90 Days | 99,600    | 7%   |
|         | 1,461,931 | 100% |

Amounts shown above include GST (where applicable)

#### COMMENTS:

No other significant matters noted.