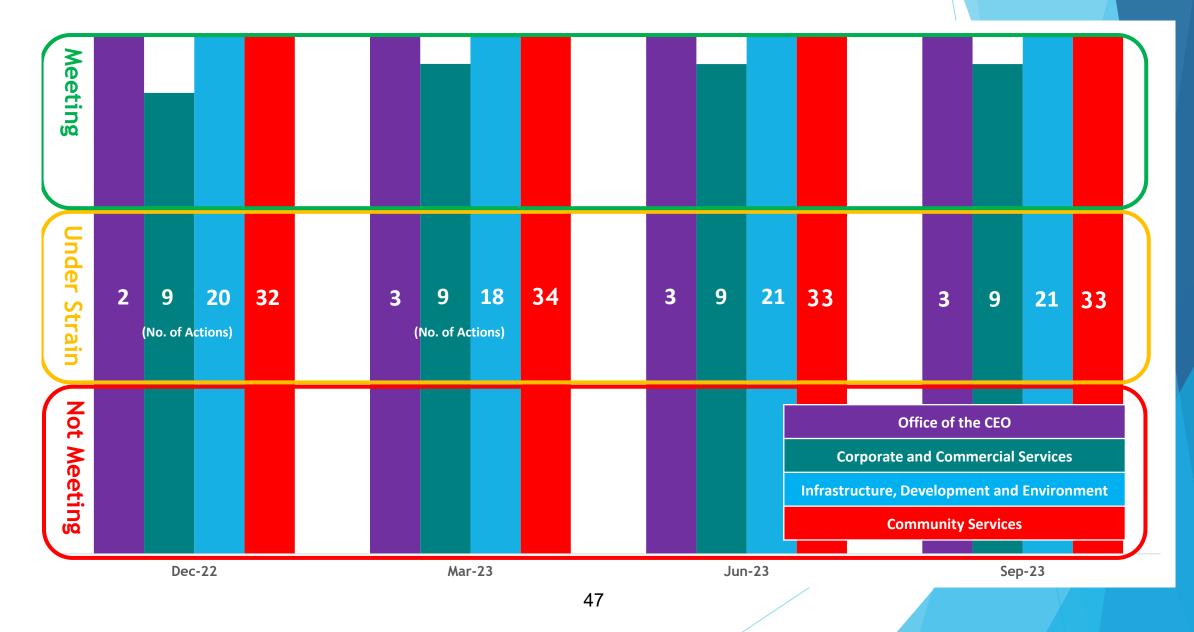

>community Plan.     |                     | Develop interim WFP by 31<br>December 2021.                                                                                                               | Project Not Started                    |
| 4.3.2 Provide a regular employee survey to<br>nonitor workplace culture and identify actions<br>or improvement.           | Project             | Implement first employee<br>working group by 31 October<br>2021.<br>Working group to identify areas<br>for improvement and develop                        | Project Not Started                    |





### City of Albany 2023/24: All Current Actions\* (by Pillar)



\*Excludes 'Not Started' and 'Completed' Projects (no bar = nil corresponding Actions)

### City of Albany 2023/24: Services (by Directorate)



### City of Albany 2023/24: Projects (Total)

#### REPORT ITEM CCS570 REFERS





#### City of Albany - Projects: Previous Quarter





### Office of the CEO

## 1 2 2

Office of the CEO - Projects: Current Quarter

## Project StatusDefinitionProject Not StartedProject On TrackProject StalledProject Not On Track (Manage Risk)Project Completed

### Office of the CEO - Projects: Previous Quarter





## **Corporate Services - Projects: Current Quarter**



### **Corporate Services - Projects: Previous Quarter**





### Infrastructure, Development and Environment





#### Infrastructure - Projects: Previous Quarter





### Community Services

# **Community Services - Projects: Current Quarter** 1 5

| Definition                         |  |
|------------------------------------|--|
| Pro