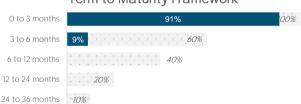

#### NOTE 3 CASH INVESTMENTS

| TERM DEPOSITS | 100  | D N  |      |    | CIT |   |
|---------------|------|------|------|----|-----|---|
|               | - 11 | -RIV | I DE | PO | SH  | 5 |

| Investment Type       | Institution                     | S&P Rating | Interest<br>Rate | Deposit<br>Date | Maturity  | Investment Term<br>Category | Amount<br>Invested (\$) | Expected<br>Interest (\$) |
|-----------------------|---------------------------------|------------|------------------|-----------------|-----------|-----------------------------|-------------------------|---------------------------|
| General Municipal     | Bendigo                         | BBB        | 4.90%            | 05-Jul-23       | 03-Oct-23 | 0 to 3 months               | 2,000,000               | 24,164                    |
| General Municipal     | Bendigo                         | BBB        | 5.00%            | 12-Jul-23       | 12-Oct-23 | 0 to 3 months               | 2,000,000               | 25,205                    |
| General Municipal     | NAB                             | AA         | 5.05%            | 17-Jul-23       | 16-Oct-23 | 0 to 3 months               | 2,000,000               | 25,181                    |
| General Municipal     | NAB                             | AA         | 4.95%            | 07-Aug-23       | 06-Nov-23 | 0 to 3 months               | 5,000,000               | 61,705                    |
| General Municipal     | CBA                             | AA         | 4.87%            | 29-Aug-23       | 29-Nov-23 | 0 to 3 months               | 2,000,000               | 24,550                    |
| General Municipal     | Bendigo                         | BBB        | 4.75%            | 29-Aug-23       | 27-Nov-23 | 0 to 3 months               | 2,000,000               | 23,425                    |
|                       |                                 |            |                  | -               |           |                             | 15,000,000              | 184,231                   |
| Reserves (Restricted) | Westpac                         | AA         | 4.20%            | 01-Jun-23       | 01-Oct-23 | 3 to 6 months               | 5,000,000               | 70,192                    |
| Reserves (Restricted) | NAB                             | AA         | 4.90%            | 07-Jun-23       | 05-Sep-23 | 0 to 3 months               | 6,500,000               | 78,534                    |
| Reserves (Restricted) | CBA                             | AA         | 5.14%            | 10-Jul-23       | 09-Oct-23 | 0 to 3 months               | 7,000,000               | 89,704                    |
| Reserves (Restricted) | Westpac                         | AA         | 4.23%            | 12-Jul-23       | 12-Oct-23 | 0 to 3 months               | 5,000,000               | 53,310                    |
| Reserves (Restricted) | CBA                             | AA         | 4.95%            | 14-Aug-23       | 13-Nov-23 | 0 to 3 months               | 4,000,000               | 49,364                    |
| Reserves (Restricted) | NAB                             | AA         | 4.90%            | 21-Aug-23       | 20-Nov-23 | 0 to 3 months               | 5,000,000               | 61,082                    |
| Reserves (Restricted) | СВА                             | AA         | 4.87%            | 29-Aug-23       | 29-Nov-23 | 0 to 3 months               | 5,000,000               | 61,375                    |
| Reserves (Restricted) | Westpac                         | AA         | 4.48%            | 30-Aug-23       | 28-Nov-23 | 0 to 3 months               | 5,000,000               | 55,233                    |
|                       |                                 |            |                  | -               |           |                             | 42,500,000              | 518,794                   |
|                       | Welghted Average Interest Rate: |            | 4.78%            |                 | SubTo     | tal: Term Deposits:         | 57,500,000              | 703,025                   |