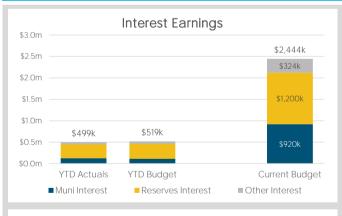

#### NOTE 3 CASH INVESTMENTS

| TERM DEPOSITS | 100  | D N  |      |    | CIT |   |
|---------------|------|------|------|----|-----|---|
|               | - 11 | -RIV | I DE | PO | SH  | 5 |

| Investment Type       | Institution                     | S&P Rating | Interest<br>Rate | Deposit<br>Date | Maturity  | Investment Term<br>Category | Amount<br>Invested (\$) | Expected<br>Interest (\$) |
|-----------------------|---------------------------------|------------|------------------|-----------------|-----------|-----------------------------|-------------------------|---------------------------|
| General Municipal     | Bendigo                         | BBB        | 4.90%            | 05-Jul-23       | 03-Oct-23 | 0 to 3 months               | 2,000,000               | 24,164                    |
| General Municipal     | Bendigo                         | BBB        | 5.00%            | 12-Jul-23       | 12-Oct-23 | 0 to 3 months               | 2,000,000               | 25,205                    |
| General Municipal     | NAB                             | AA         | 5.05%            | 17-Jul-23       | 16-Oct-23 | 0 to 3 months               | 2,000,000               | 25,181                    |
| General Municipal     | NAB                             | AA         | 4.95%            | 07-Aug-23       | 06-Nov-23 | 0 to 3 months               | 5,000,000               | 61,705                    |
| General Municipal     | CBA                             | AA         | 4.87%            | 29-Aug-23       | 29-Nov-23 | 0 to 3 months               | 2,000,000               | 24,550                    |
| General Municipal     | Bendigo                         | BBB        | 4.75%            | 29-Aug-23       | 27-Nov-23 | 0 to 3 months               | 2,000,000               | 23,425                    |
|                       |                                 |            |                  | -               |           |                             | 15,000,000              | 184,231                   |
| Reserves (Restricted) | Westpac                         | AA         | 4.20%            | 01-Jun-23       | 01-Oct-23 | 3 to 6 months               | 5,000,000               | 70,192                    |
| Reserves (Restricted) | NAB                             | AA         | 4.90%            | 07-Jun-23       | 05-Sep-23 | 0 to 3 months               | 6,500,000               | 78,534                    |
| Reserves (Restricted) | CBA                             | AA         | 5.14%            | 10-Jul-23       | 09-Oct-23 | 0 to 3 months               | 7,000,000               | 89,704                    |
| Reserves (Restricted) | Westpac                         | AA         | 4.23%            | 12-Jul-23       | 12-Oct-23 | 0 to 3 months               | 5,000,000               | 53,310                    |
| Reserves (Restricted) | CBA                             | AA         | 4.95%            | 14-Aug-23       | 13-Nov-23 | 0 to 3 months               | 4,000,000               | 49,364                    |
| Reserves (Restricted) | NAB                             | AA         | 4.90%            | 21-Aug-23       | 20-Nov-23 | 0 to 3 months               | 5,000,000               | 61,082                    |
| Reserves (Restricted) | СВА                             | AA         | 4.87%            | 29-Aug-23       | 29-Nov-23 | 0 to 3 months               | 5,000,000               | 61,375                    |
| Reserves (Restricted) | Westpac                         | AA         | 4.48%            | 30-Aug-23       | 28-Nov-23 | 0 to 3 months               | 5,000,000               | 55,233                    |
|                       |                                 |            |                  | -               |           |                             | 42,500,000              | 518,794                   |
|                       | Welghted Average Interest Rate: |            | 4.78%            |                 | SubTo     | tal: Term Deposits:         | 57,500,000              | 703,025                   |

| Туре                  | Institution    | S&P Rating        | Interest<br>Rate | Name / Purpose                | Balance (\$) |
|-----------------------|----------------|-------------------|------------------|-------------------------------|--------------|
| General Municipal     | СВА            | AA                | 4.15%            | Municipal Operating Account   | 3,029,956    |
| General Municipal     | CBA            | AA                | 4.20%            | Municipal Savings Account     | 4,123,483    |
| Reserves (Restricted) | СВА            | AA                | 4.15%            | Reserve Transactional Account | 1,252,202    |
| Reserves (Restricted) | CBA            | AA                | 4.15%            | NAC Reserve Account           | 8,011        |
|                       | Weighted Avera | ge Interest Rate: | 4.17%            | SubTotal: Funds At-Call:      | 8,413,651    |

TOTAL Weighted Average Interest Rate: 4.70%