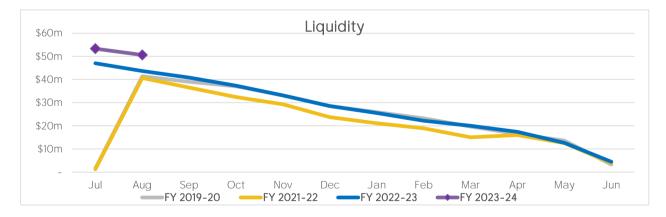

#### COMMENTS:

The Net Current Funding Position for the reporting period ending 31-August-2023 is  $\uparrow$ \$6.91m (13.66%) relative to the same period in FY22/23 and  $\uparrow$ \$9.95m (19.65%) relative to the same period in FY21/22.

This YoY increase in liquidity is attributable to increased rates billing, the derivation of higher fees & charges & the timing of transfers from the Unspent Grants Reserve.

No significant matters noted.