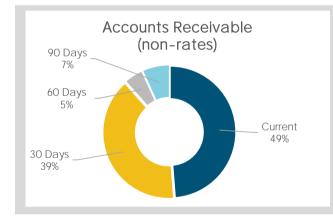

#### NOTE 4 RECEIVABLES

| %                               |                                                                                             |  |  |  |  |  |  |
|---------------------------------|---------------------------------------------------------------------------------------------|--|--|--|--|--|--|
| %                               |                                                                                             |  |  |  |  |  |  |
| FY                              | Jul Aug Sep Oct Nov Dec Jan Feb Mar Apr May Jun<br>2020-21 FY 2021-22 FY 2022-23 FY 2023-24 |  |  |  |  |  |  |
|                                 |                                                                                             |  |  |  |  |  |  |
|                                 |                                                                                             |  |  |  |  |  |  |
| Accounts Receivable (non-rates) |                                                                                             |  |  |  |  |  |  |

|         | \$        | %    |
|---------|-----------|------|
|         |           |      |
| Current | 712,799   | 49%  |
| 30 Days | 580,592   | 40%  |
| 60 Days | 68,940    | 5%   |
| 90 Days | 99,600    | 7%   |
|         | 1,461,931 | 100% |

Amounts shown above include GST (where applicable)

#### COMMENTS:

No other significant matters noted.