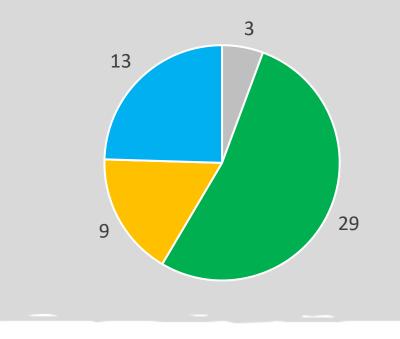

| Project Not Started                    |
| 4.3.2 Provide a regular employee survey to<br>nonitor workplace culture and identify actions<br>or improvement.           | Project             | Implement first employee<br>working group by 31 October<br>2021.<br>Working group to identify areas<br>for improvement and develop                        | Project Not Started                    |





### City of Albany 2023/24: All Current Actions\* (by Pillar)



\*Excludes 'Not Started' and 'Completed' Projects (no bar = nil corresponding Actions)

### City of Albany 2023/24: Services (by Directorate)



### City of Albany 2023/24: Projects (Total)

#### REPORT ITEM CCS570 REFERS





#### City of Albany - Projects: Previous Quarter





### Office of the CEO

## 1 2 2

Office of the CEO - Projects: Current Quarter

## Project StatusDefinitionProject Not StartedProject On TrackProject StalledProject Not On Track (Manage Risk)Project Completed

### Office of the CEO - Projects: Previous Quarter





## **Corporate Services - Projects: Current Quarter**



### **Corporate Services - Projects: Previous Quarter**





### Infrastructure, Development and Environment





#### Infrastructure - Projects: Previous Quarter





### Community Services

# **Community Services - Projects: Current Quarter** 1 5

| Definition                         |  |
|------------------------------------|--|
| Project Not Started                |  |
| Project On Track                   |  |
| Project Stalled                    |  |
| Project Not