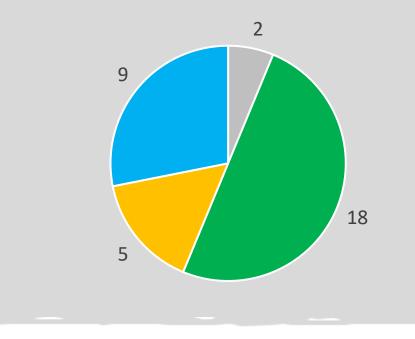

urrent Actions\* (by Pillar)



\*Excludes 'Not Started' and 'Completed' Projects (no bar = nil corresponding Actions)

### City of Albany 2023/24: Services (by Directorate)



### City of Albany 2023/24: Projects (Total)

#### REPORT ITEM CCS570 REFERS





#### City of Albany - Projects: Previous Quarter





### Office of the CEO

## 1 2 2

Office of the CEO - Projects: Current Quarter

## Project StatusDefinitionProject Not StartedProject On TrackProject StalledProject Not On Track (Manage Risk)Project Completed

### Office of the CEO - Projects: Previous Quarter





## **Corporate Services - Projects: Current Quarter**



### **Corporate Services - Projects: Previous Quarter**





### Infrastructure, Development and Environment





#### Infrastructure - Projects: Previous Quarter





### Community Services

# **Community Services - Projects: Current Quarter** 1 5

| Definition                         |  |
|------------------------------------|--|
| Project Not Started                |  |
| Project On Track                   |  |
| Project Stalled                    |  |
| Project Not On Track (Manage Risk) |  |
| Project Completed                  |  |
|                                    |  |

### Community Services - Projects: Previous Quarter





### 'At-Risk' Services

| Status       | Responsible<br>Directorate              | Pillar | Action                                                                                            | Commentary