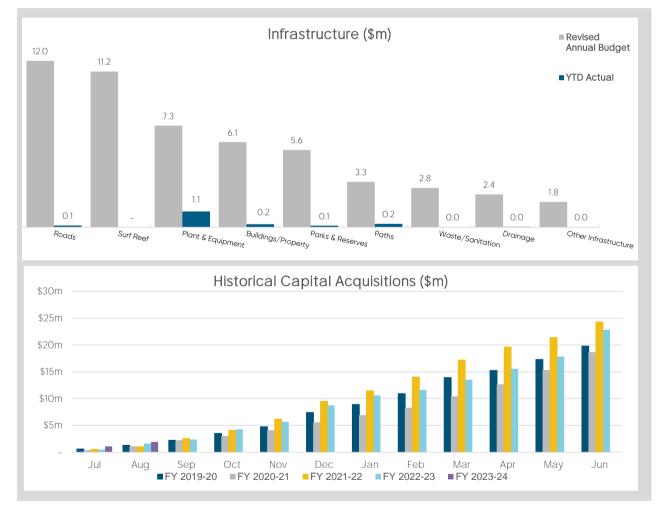

#### NOTE 5 CAPITAL ACQUISITIONS

| Capital Acquisitions      | Original<br>Annual<br>Budget | Revised<br>Annual<br>Budget | YTD<br>Budget<br>(a) | YTD<br>Actual<br>(b) | Var. \$<br>(b)-(a) | Var. %<br>(b)-(a)/(a) Var. |
|---------------------------|------------------------------|-----------------------------|----------------------|----------------------|--------------------|----------------------------|
|                           | \$                           | \$                          | \$                   | \$                   | \$                 | %                          |
| Roads                     | 11,965,286                   | 11,965,286                  | 226,122              | 123,502              | (102,620)          | (45%) 🔻                    |
| Surf Reef                 | 11,200,000                   | 11,200,000                  | 0                    | 0                    | 0                  |                            |
| Plant & Equipment         | 7,308,069                    | 7,308,069                   | 1,087,064            | 1,139,887            | 52,824             | 5%                         |
| Buildings/Property        | 6,125,290                    | 6,125,290                   | 233,117              | 217,587              | (15,530)           | (7%)                       |
| Parks & Reserves          | 5,553,604                    | 5,553,604                   | 100,546              | 117,947              | 17,401             | 17%                        |
| Paths                     | 3,272,464                    | 3,272,464                   | 113,112              | 247,870              | 134,758            | 119% 🔺                     |
| Waste/Sanitation          | 2,826,229                    | 2,826,229                   | 5,767                | 15,872               | 10,105             | 175%                       |
| Drainage                  | 2,364,930                    | 2,364,930                   | 26,116               | 37,225               | 11,109             | 43%                        |
| Other Infrastructure      | 1,823,438                    | 1,823,438                   | 54,017               | 13,078               | (40,939)           | (76%)                      |
| Total Capital Acquistions | 52,439,310                   | 52,439,310                  | 1,845,861            | 1,912,968            | 67,107             | 4%                         |

#### COMMENTS:

Total Capital Acquisitions of \$1.91m for the period ending 31-August-2023 are ↑\$304k (15.92%) compared to the equivalent reporting period in FY22/23 where total Capital Acquisitions recorded were \$1.61k & ↑\$885k (46.24%) compared the equivalent reporting period in FY21/22 where total Capital Acquisitions recorded were \$1.03m.

This YoY increase is primarily attributable to the acquisition of Plant & Equipment for Waste Compaction.

| <b>CREDIT CA</b> | RD TRANSACTIONS                 |                                                                                |            |
|------------------|---------------------------------|--------------------------------------------------------------------------------|------------|
| DATE             | PAYEE                           | DESCRIPTION                                                                    | AMOUNT     |
| 31/07/2023       | PLANNING INSTITUTE OF AUSTRALIA | Registration Fee - J Dallimore - WA State Planning Conference                  | \$585.00   |
| 06/08/2023       | DROPBOX                         | Dropbox Business Standard Plan                                                 | \$302.50   |
| 08/08/2023       | LOCAL GOVERNMENT MANAGEMENT     | Executive Support Professionals - Webinar For Executive Support Officers       | \$50.00    |
| 08/08/2023       | DMIRS                           | High Risk Work Licence Renewal For P May                                       | \$44.00    |
| 08/08/2023       | DMIRS                           | High Risk Work Licence Renewal For D Bradley                                   | \$44.00    |
| 09/08/2023       | ARRB GROUP LTD                  | Course Fees - B Aris & R Polette - Roads Best Practice                         | \$3,811.00 |
| 15/08/2023       | MAIN ROAD WA HEAVY VEHICLE      | Special Purpose Vehicle Permit                                                 | \$25.00    |
| 16/08/2023       | LOCAL GOVERNMENT MANAGEMENT     | Course Fees - W Ovens - Leadership Course                                      | \$2,075.00 |
| 16/08/2023       | SKYMESH                         | Internet Services For Cape Riche                                               | \$54.95    |
| 16/08/2023       | EB WA WEEDS SYMPOSIUM           | Webinar - P Bockman - WA Weed Symposium                                        | \$25.00    |
| 21/08/2023       | REMIX SUMMITS                   | Registration - K White - Remix Summit                                          | \$412.50   |
| 24/08/2023       | TRYBOOKING                      | Registration - S Maciejewski - Dieback Information Group Conference            | \$95.50    |
| 24/08/2023       | TRYBOOKING                      | Registration - P Bockman - Roadside Vegetation Management Course               | \$99.50    |
| 24/08/2023       | TRYBOOKING                      | Registration - S Maciejewski - Roadside Vegetation Management Course           | \$99.50    |
| 25/08/2023       | METRO HOTEL PERTH               | Accommodation - B O'Meara - Training                                           | \$1,721.00 |
| 25/08/2023       | PLACEMAKING.EDU                 | Registration - D Ashboth - Placemaking In Local Government                     | \$300.00   |
| 28/07/2023       | REX AIRLINES                    | Flights - Deputy Mayor S Smith - WALGA Conference                              | \$520.48   |
| 04/08/2023       | SPOTLIGHT ALBANY                | Pins And Ribbon For Ukraine Flag Raising Ceremony                              | \$25.00    |
| 11/08/2023       | SPOTLIGHT ALBANY                | Gift Bags For Ukraine Flag Raising Ceremony                                    | \$3.50     |
| 11/08/2023       | GREAT SOUTHERN STOCK FEED       | Sunflower Seeds For Ukraine Flag Raising Ceremony                              | \$14.50    |
| 16/08/2023       | HAMPERS BY DESIGN               | Get Well Hamper For Former CEO's Wife After Surgery                            | \$170.00   |
| 18/08/2023       | SUBWAY ALBANY                   | Meals - Gov Hack Forum                                                         | \$190.00   |
| 18/08/2023       | JO JOES PIZZA                   | Meals - Gov Hack Forum                                                         | \$172.00   |
| 18/08/2023       | OFFICEWORKS                     | Printing - Bicentenary Documents                                               | \$58.00    |
| 19/08/2023       | OFFICEWORKS                     | Printing - Bicentenary Documents                                               | \$808.00   |
| 21/08/2023       | REX AIRLINES                    | Flights - Deputy Mayor S Smith's Partner - WALGA Conference - To Be Reimbursed | \$407.41   |
| 21/08/2023       | FRASER SUITES PERTH             | Accommodation - Mayor D Wellington - RCAWA Meeting                             | \$452.00   |
| 21/08/2023       | FRASER SUITES PERTH             | Accommodation - A Sharpe - RCAWA Meeting                                       | \$226.00   |
| 28/07/2023       | WONIL HOTEL PERTH               | Accommodation / Meals - A Baxter - Leadership Training                         | \$1,197.02 |
| 28/07/2023       | SEASONS OF PERTH                | Meals - H Bell - Emergency Management Training                                 | \$95.22    |
| 29/07/2023       | SEASONS OF PERTH                | Meals - D Little - Emergency Management Training                               | \$154.99   |
| 29/07/2023       | SEASONS OF PERTH                | Meals - D Little - Emergency Management Training                               | \$27.86    |
| 31/07/2023       | ASIC                            | Company Extract                                                                | \$10.00    |
| 03/08/2023       | CROWNE PLAZA PERTH              | Accommodation - R Parsons - Tree Risk Assessment Course                        | \$570.00   |
| 04/08/2023       | REZDY                           | Monthly Charge For Rezdy Account - NAC                                         | \$323.18   |
| 07/08/2023       | STARLINK AUSTRALIA              | Mobile Internet Connection Porward Control Vehicle                             | \$3,302.00 |