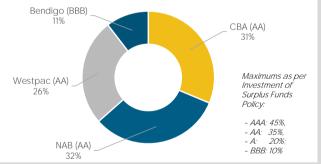

#### NOTE 3 CASH INVESTMENTS

| TERM DEPOSITS | 100  | D N  |      |    | CIT |   |
|---------------|------|------|------|----|-----|---|
|               | - 11 | -RIV | I DE | PO | SH  | 5 |

| Investment Type       | Institution                     | S&P Rating | Interest<br>Rate | Deposit<br>Date | Maturity  | Investment Term<br>Category | Amount<br>Invested (\$) | Expected<br>Interest (\$) |
|-----------------------|---------------------------------|------------|------------------|-----------------|-----------|-----------------------------|-------------------------|---------------------------|
| General Municipal     | Bendigo                         | BBB        | 4.90%            | 05-Jul-23       | 03-Oct-23 | 0 to 3 months               | 2,000,000               | 24,164                    |
| General Municipal     | Bendigo                         | BBB        | 5.00%            | 12-Jul-23       | 12-Oct-23 | 0 to 3 months               | 2,000,000               | 25,205                    |
| General Municipal     | NAB                             | AA         | 5.05%            | 17-Jul-23       | 16-Oct-23 | 0 to 3 months               | 2,000,000               | 25,181                    |
| General Municipal     | NAB                             | AA         | 4.95%            | 07-Aug-23       | 06-Nov-23 | 0 to 3 months               | 5,000,000               | 61,705                    |
| General Municipal     | CBA                             | AA         | 4.87%            | 29-Aug-23       | 29-Nov-23 | 0 to 3 months               | 2,000,000               | 24,550                    |
| General Municipal     | Bendigo                         | BBB        | 4.75%            | 29-Aug-23       | 27-Nov-23 | 0 to 3 months               | 2,000,000               | 23,425                    |
|                       |                                 |            |                  | -               |           |                             | 15,000,000              | 184,231                   |
| Reserves (Restricted) | Westpac                         | AA         | 4.20%            | 01-Jun-23       | 01-Oct-23 | 3 to 6 months               | 5,000,000               | 70,192                    |
| Reserves (Restricted) | NAB                             | AA         | 4.90%            | 07-Jun-23       | 05-Sep-23 | 0 to 3 months               | 6,500,000               | 78,534                    |
| Reserves (Restricted) | CBA                             | AA         | 5.14%            | 10-Jul-23       | 09-Oct-23 | 0 to 3 months               | 7,000,000               | 89,704                    |
| Reserves (Restricted) | Westpac                         | AA         | 4.23%            | 12-Jul-23       | 12-Oct-23 | 0 to 3 months               | 5,000,000               | 53,310                    |
| Reserves (Restricted) | CBA                             | AA         | 4.95%            | 14-Aug-23       | 13-Nov-23 | 0 to 3 months               | 4,000,000               | 49,364                    |
| Reserves (Restricted) | NAB                             | AA         | 4.90%            | 21-Aug-23       | 20-Nov-23 | 0 to 3 months               | 5,000,000               | 61,082                    |
| Reserves (Restricted) | СВА                             | AA         | 4.87%            | 29-Aug-23       | 29-Nov-23 | 0 to 3 months               | 5,000,000               | 61,375                    |
| Reserves (Restricted) | Westpac                         | AA         | 4.48%            | 30-Aug-23       | 28-Nov-23 | 0 to 3 months               | 5,000,000               | 55,233                    |
|                       |                                 |            |                  | -               |           |                             | 42,500,000              | 518,794                   |
|                       | Welghted Average Interest Rate: |            | 4.78%            |                 | SubTo     | tal: Term Deposits:         | 57,500,000              | 703,025                   |

| Туре                  | Institution    | S&P Rating        | Interest<br>Rate | Name / Purpose                | Balance (\$) |
|-----------------------|----------------|-------------------|------------------|-------------------------------|--------------|
| General Municipal     | СВА            | AA                | 4.15%            | Municipal Operating Account   | 3,029,956    |
| General Municipal     | CBA            | AA                | 4.20%            | Municipal Savings Account     | 4,123,483    |
| Reserves (Restricted) | СВА            | AA                | 4.15%            | Reserve Transactional Account | 1,252,202    |
| Reserves (Restricted) | CBA            | AA                | 4.15%            | NAC Reserve Account           | 8,011        |
|                       | Weighted Avera | ge Interest Rate: | 4.17%            | SubTotal: Funds At-Call:      | 8,413,651    |

TOTAL Weighted Average Interest Rate: 4.70%

#### Term to Maturity Framework

# Counterparty Credit Limits

Total Cash:

65,913,651

Portfolio Credit Framework

#### COMMENTS:

| Year-on-year movement in cash investment portfolio: |                |                |        |  |  |  |  |  |
|-----------------------------------------------------|----------------|----------------|--------|--|--|--|--|--|
|                                                     | 31-August-2023 | 31-August-2022 | \$ MVT |  |  |  |  |  |
| Municipal                                           | \$15.Om        | \$12.5m        | \$2.5m |  |  |  |  |  |
| Municipal<br>Reserve                                | \$42.5m        | \$41.0m        | \$1.5m |  |  |  |  |  |
| Total                                               | \$57.5m        | \$53.5m        | \$4.0m |  |  |  |  |  |
| Average Return**                                    | 4.78%          | 2.51%          |        |  |  |  |  |  |
|                                                     |                |                |        |  |  |  |  |  |