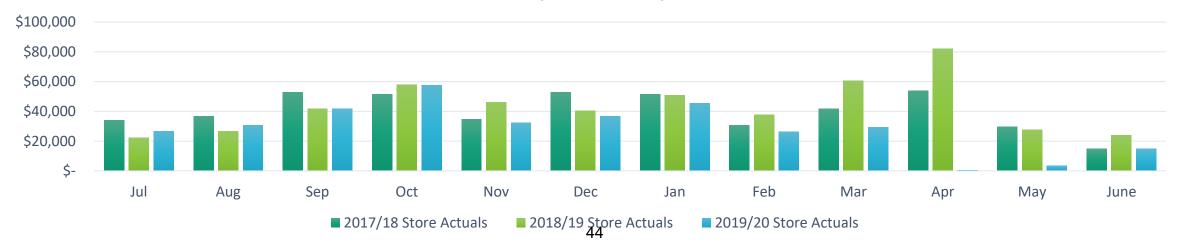

| 0    | 0     |
| WOODANILING/KATANNING  | 0     | 0   | 5    | 5     |
|                        | 0     | 0   | 44   | 44    |

### Australian / International

|               | April | May | June  | Total |
|---------------|-------|-----|-------|-------|
| AUSTRALIA     | 0     | 0   | 1,456 | 1,456 |
| INTERNATIONAL | 0     | 0   | 13    | 13    |
|               |       |     |       |       |

#### **Interstate Detail April – June 2020**



#### **Interstate Detail April – June 2020**



#### REPORT ITEM CCS279 REFERS TO

## Visitation - Financial Year Comparisons 2017/18 - 2019/20



#### REPORT ITEM CCS279 REFERS TO

#### NAC / Store % of Total Q4



## NAC Revenue - Financial Year Comparisons 2017/18 - 2019/20



## Store Revenue - Financial Year Comparisons 2017/18 - 2019/20



#### LOCAL LEGENDS UPDATE – 5,204 members

| NEW MEMBERSHIPS DURING Q4 | April / May / June |
|---------------------------|--------------------|
| Adult Members             | 55                 |
| Concession Members        | 18                 |
| Child Members             | 6                  |
| Total                     | 79                 |

| MEMBERS VISITING DURING Q4 | April | May | June |
|----------------------------|-------|-----|------|
| Adult Visitation           | 0     | 0   | 22   |
| Concession Visitation      | 0     | 0   | 8    |
| Child Visitation           | 0     | 0   | 2    |
| Total                      | 0     | 0   | 32   |

| Number of additional paying visitors |   |   |    |
|--------------------------------------|---|---|----|
| attending with a League o