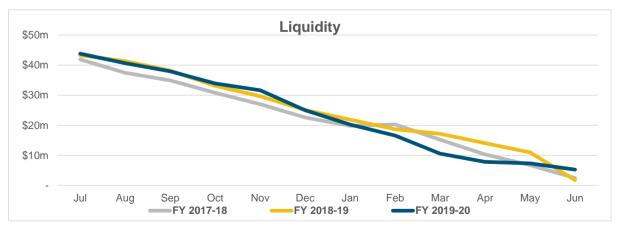

### NOTE 2 NET CURRENT FUNDING POSITION

|                                            | Ref<br>Note | FOR THE<br>PERIOD ENDED<br>30 JUNE 2020 | FOR THE<br>PERIOD ENDED<br>31 MAY 2020 | FOR THE<br>PERIOD ENDED<br>30 JUNE 2019 |
|--------------------------------------------|-------------|-----------------------------------------|----------------------------------------|-----------------------------------------|
|                                            |             | \$                                      | \$                                     | \$                                      |
| Current Assets                             |             |                                         |                                        |                                         |
| Cash Unrestricted                          |             | 10,380,597                              | 14,491,062                             | 7,458,533                               |
| Cash Restricted                            |             | 30,441,111                              | 30,392,710                             | 33,471,558                              |
| Receivable - Rates and Rubbish             | 4           | 1,624,258                               | 2,179,828                              | 1,240,591                               |
| Receivables - Other                        |             | 848,063                                 | 1,128,091                              | 1,793,805                               |
| Investments - LG Unit Trust Shares         |             | -                                       | -                                      | 227,722                                 |
| Accrued Income                             |             | 402,766                                 | 90,308                                 | 800,248                                 |
| Prepaid Expenses                           |             | 480,943                                 | 134,746                                | 431,555                                 |
| Investment Land                            |             | 158,000                                 | 158,000                                | 158,000                                 |
| Community Group Loan                       |             | 13,307                                  | -                                      | 12,899                                  |
| Stock on Hand                              |             | 1,446,911                               | 1,522,828                              | 1,327,387                               |
|                                            |             | 46,445,293                              | 50,097,574                             | 46,922,299                              |
| Less: Current Liabilities                  |             |                                         |                                        |                                         |
| Payables                                   |             | (3,856,959)                             | (1,282,800)                            | (2,490,685)                             |
| Borrowings                                 |             | (2,522,894)                             | (1,031,187)                            | (2,570,907)                             |
| Prepaid Rates                              |             | (1,119,712)                             | (998,417)                              | -                                       |
| Contract Liabilities                       |             | (1,548,315)                             | (4,001,689)                            | -                                       |
| Lease Liabilities                          |             | (170,923)                               | (14,016)                               | -                                       |
| Accrued Expenses                           |             | (230,741)                               | (1,512)                                | (581,533)                               |
| Income in advance                          |             | (508,924)                               | (582,595)                              | (363,039)                               |
| Provisions                                 |             | (6,058,683)                             | (5,684,875)                            | (6,168,044)                             |
| Retentions                                 |             | (135,542)                               | (130,301)                              | (158,036)                               |
|                                            |             | (16,152,693)                            | (13,727,392)                           | (12,332,243)                            |
| Add Back: Borrowings                       |             | 2,522,894                               | 1,031,187                              | 2,570,907                               |
| Add Back: Unutilised Loan                  |             | -                                       | -                                      | (1,576,694)                             |
| (Less): Cash Backed Reserves               |             | (27,393,244)                            | (29,932,833)                           | (33,463,805)                            |
| (Less): Loans Receivable (Current)         |             | (13,307)                                | -                                      | (12,899)                                |
| (Less): Investment land                    |             | (158,000)                               | (158,000)                              | (158,000)                               |
| (Less): Investments - LG Unit Trust Shares |             | -                                       | -                                      | (227,722)                               |
|                                            |             | (25,041,657)                            | (29,059,646)                           | (32,868,214)                            |
|                                            |             |                                         | , , ,                                  | . , , ,                                 |
| Net Current Funding Position               |             | 5,250,943                               | 7,310,535                              | 1,721,841                               |