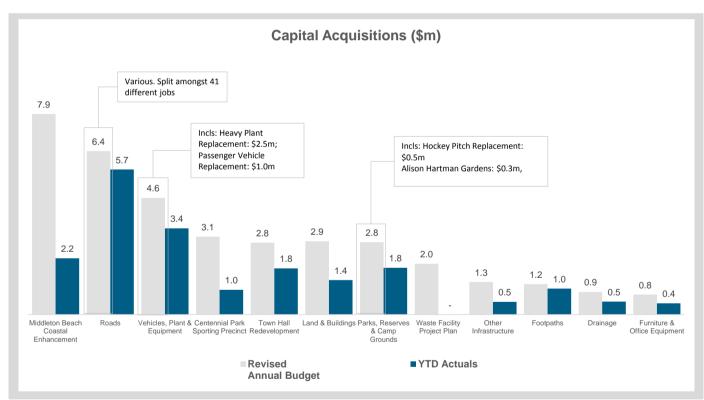

### NOTE 5 CAPITAL ACQUISITIONS

|                                     | Original   | Revised               | YTD        | YTD        | Vor ¢              | \/or 9/               |                |
|-------------------------------------|------------|-----------------------|------------|------------|--------------------|-----------------------|----------------|
| Capital Acquisitions                | Annual     | Annual                | Budget     | Actual     | Var. \$<br>(b)-(a) | Var. %<br>(b)-(a)/(a) | Var.           |
|                                     | Budget     | Budget Budget (a) (b) |            | (b)-(a)    | (b)-(a)/(a)        |                       |                |
|                                     | \$         | \$                    | \$         | \$         | \$                 | %                     |                |
| Middleton Beach Coastal Enhancement | 7,964,114  | 7,900,627             | 7,900,627  | 2,214,643  | (5,685,984)        | (72%)                 | lacktriangle   |
| Roads                               | 6,844,557  | 6,440,786             | 6,440,786  | 5,715,459  | (725,327)          | (11%)                 | lacktriangle   |
| Vehicles, Plant & Equipment         | 4,546,502  | 4,595,312             | 4,595,312  | 3,398,275  | (1,197,037)        | (26%)                 | lacktriangle   |
| Centennial Park Sporting Precinct   | 3,006,100  | 3,068,035             | 3,068,035  | 974,058    | (2,093,977)        | (68%)                 | $\blacksquare$ |
| Town Hall Redevelopment             | 2,947,331  | 2,828,436             | 2,828,436  | 1,819,039  | (1,009,397)        | (36%)                 | lacktriangle   |
| Land & Buildings                    | 2,855,449  | 2,887,480             | 2,887,480  | 1,360,855  | (1,526,625)        | (53%)                 | $\blacksquare$ |
| Parks, Reserves & Camp Grounds      | 2,958,591  | 2,848,967             | 2,848,967  | 1,841,303  | (1,007,664)        | (35%)                 | lacktriangle   |
| Waste Facility Project Plan         | 2,000,000  | 2,000,000             | 2,000,000  | 0          | (2,000,000)        | (100%)                | $\blacksquare$ |
| Other Infrastructure                | 1,622,521  | 1,283,262             | 1,283,262  | 499,708    | (783,554)          | (61%)                 | $\blacksquare$ |
| Footpaths                           | 1,165,066  | 1,196,166             | 1,196,166  | 1,024,898  | (171,268)          | (14%)                 | lacktriangle   |
| Drainage                            | 859,500    | 889,500               | 889,500    | 512,469    | (377,031)          | (42%)                 | lacktriangle   |
| Furniture & Office Equipment        | 687,300    | 787,300               | 787,300    | 440,864    | (346,436)          | (44%)                 | $\blacksquare$ |
| Total Capital Acquisitions          | 37,457,031 | 36,725,871            | 36,725,871 | 19,801,572 | (16,924,299)       | (46%)                 | ▼              |