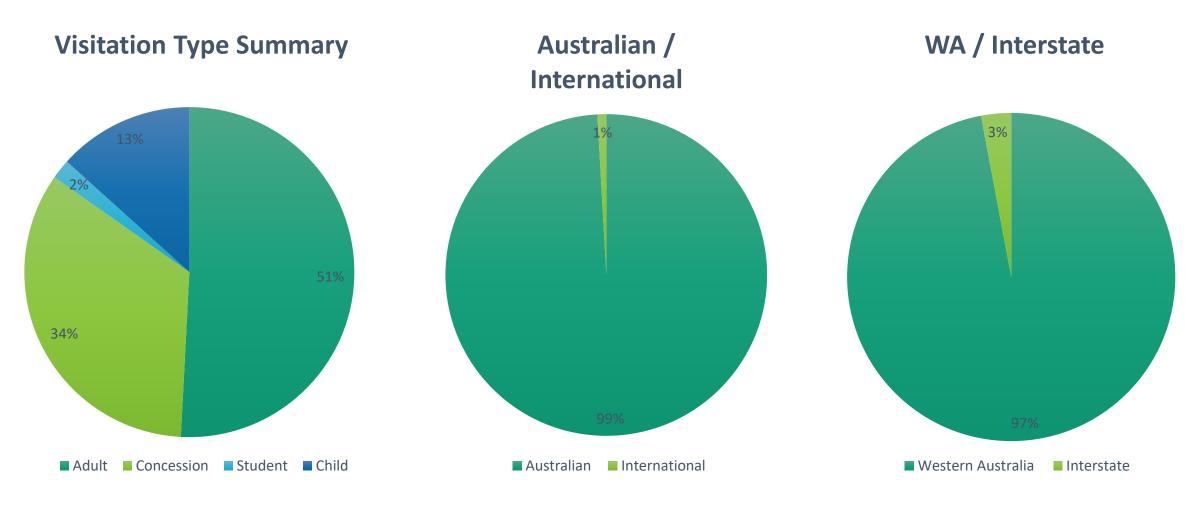

5 006       8 303       10 289       3424 | 0       0       0       0       10 001       6 433       9 778       5 855       8 735       11 246       5 707       3 420         5 047       3 402       5 575       6 646       5 442       5 714       9 777       4 526       7 444       6 945       3 905       3 264         4 300       2 928       5 616       6 016       4 440       5 123       7 639       4 192       5 751       7 534       4 143       2 952         3 927       3 296       6 242       6 576       4 100       4 721       7 336       4 305       5 430       7 228       3 765       2 383         3 329       2 620       5 324       6 760       4 950       4 868       8 078       5 006       8 303       10 289       3424       2514 |

#### NATIONAL ANZAC CENTRE VISITATION Q4



#### **Great Southern Detail**

| Great Southern Detail  |       |     | Q4   |       |
|------------------------|-------|-----|------|-------|
|                        | April | May | June | Total |
| ALBANY                 | 0     | 0   | 30   | 30    |
| DENMARK                | 0     | 0   | 7    | 7     |
| DUMBLE/LAKE GRACE      | 0     | 0   | 2    | 2     |
| FRANK/ROCK GULLY       | 0     | 0   | 0    | 0     |
| GNOWERANGERUP          | 0     | 0   | 0    | 0     |
| MTBARKER/SOUTHSTIRLING | 0     | 0   | 0    | 0     |
| NARRIKUP/WELLSTEAD     | 0     | 0   | 0    | 0     |
| PINGRUP                | 0     | 0   | 0    | 0     |
| NYABING                | 0     | 0   | 0    | 0     |
| WOODANILING/KATANNING  | 0     | 0   | 5    | 5     |
|                        | 0     | 0