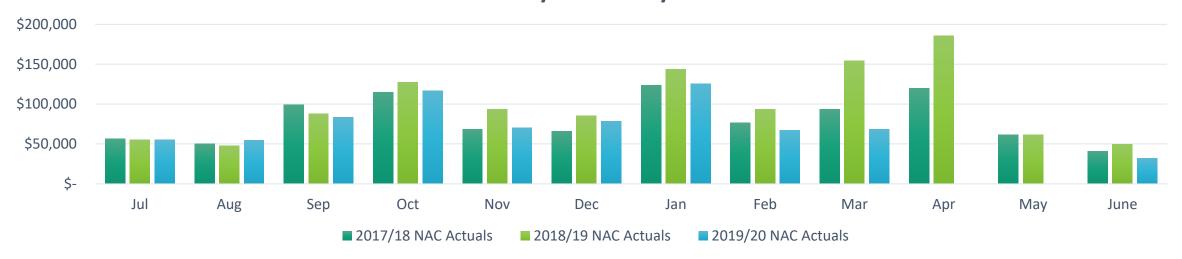

| 0     | 0   | 0    | 0     |
| NYABING                | 0     | 0   | 0    | 0     |
| WOODANILING/KATANNING  | 0     | 0   | 5    | 5     |
|                        | 0     | 0   | 44   | 44    |

### Australian / International

|               | April | May | June  | Total |
|---------------|-------|-----|-------|-------|
| AUSTRALIA     | 0     | 0   | 1,456 | 1,456 |
| INTERNATIONAL | 0     | 0   | 13    | 13    |
|               |       |     |       |       |

#### **Interstate Detail April – June 2020**



#### **Interstate Detail April – June 2020**



#### REPORT ITEM CCS279 REFERS TO

## Visitation - Financial Year Comparisons 2017/18 - 2019/20



#### REPORT ITEM CCS279 REFERS TO

#### NAC / Store % of Total Q4



## NAC Revenue - Financial Year Comparisons 2017/18 - 2019/20



## Store Revenue - Financial Year Comparisons 2017/18 - 2019/20



#### LOCAL LEGENDS UPDATE – 5,204 members

| NEW MEMBERSHIPS DURING Q4 | April / May / June |
|---------------------------|--------------------|
| Adult Members             | 55                 |
| Concession Members        | 18                 |
| Child Members             | 6                  |
| Total                     | 79                 |

| MEMBERS VISITING DURING Q4 | April | May | June |
|----------------------------|-------|-----|------|
| Adult Visitation           | 0     | 0   | 22   |
| Concession Visitation      | 0     | 0   | 8    |
| Child Visitation           | 0     | 0   | 2    |
| Total                      | 0     | 0   | 32   |

| Number of additional paying visitors |   |   |    |
|-------------