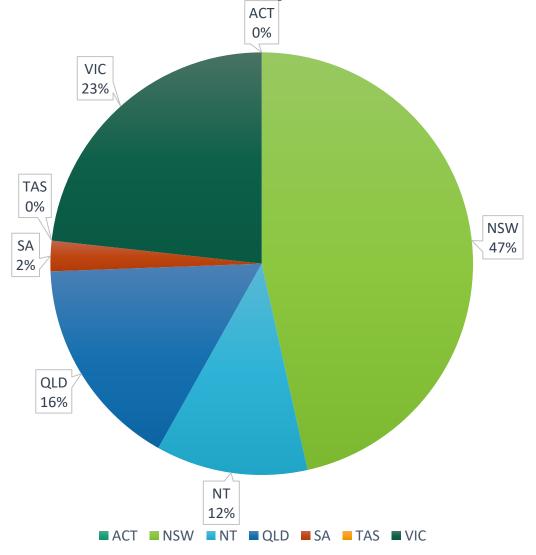

| 0     | 0   | 2    | 2     |
| FRANK/ROCK GULLY       | 0     | 0   | 0    | 0     |
| GNOWERANGERUP          | 0     | 0   | 0    | 0     |
| MTBARKER/SOUTHSTIRLING | 0     | 0   | 0    | 0     |
| NARRIKUP/WELLSTEAD     | 0     | 0   | 0    | 0     |
| PINGRUP                | 0     | 0   | 0    | 0     |
| NYABING                | 0     | 0   | 0    | 0     |
| WOODANILING/KATANNING  | 0     | 0   | 5    | 5     |
|                        | 0     | 0   | 44   | 44    |

### Australian / International

|               | April | May | June  | Total |
|---------------|-------|-----|-------|-------|
| AUSTRALIA     | 0     | 0   | 1,456 | 1,456 |
| INTERNATIONAL | 0     | 0   | 13    | 13    |
|               |       |     |       |       |

#### **Interstate Detail April – June 2020**



#### **Interstate Detail April – June 2020**



#### REPORT ITEM CCS279 REFERS TO

## Visitation - Financial Year Comparisons 2017/18 - 2019/20



#### REPORT ITEM CCS279 REFERS TO

#### NAC / Store % of Total Q4



## NAC Revenue - Financial Year Comparisons 2017/18 - 2019/20



## Store Revenue - Financial Year Comparisons 2017/18 - 2019/20



#### LOCAL LEGENDS UPDATE – 5,204 members

| NEW MEMBERSHIPS DURING Q4 | April / May / June |
|---------------------------|--------------------|
| Adult Members             | 55                 |
| Concession Members        | 18                 |
| Child Members             | 6                  |
| Total                     | 79                 |

| MEMBERS VISITING DURING Q4 | April | May | June |
|----------------------------|-------|-----|----