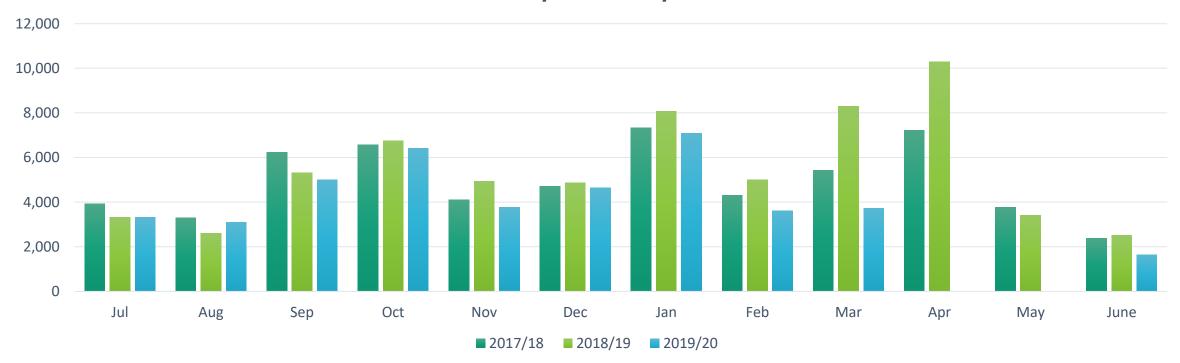

TBARKER/SOUTHSTIRLING | 0     | 0   | 0    | 0     |
| NARRIKUP/WELLSTEAD     | 0     | 0   | 0    | 0     |
| PINGRUP                | 0     | 0   | 0    | 0     |
| NYABING                | 0     | 0   | 0    | 0     |
| WOODANILING/KATANNING  | 0     | 0   | 5    | 5     |
|                        | 0     | 0   | 44   | 44    |

### Australian / International

|               | April | May | June  | Total |
|---------------|-------|-----|-------|-------|
| AUSTRALIA     | 0     | 0   | 1,456 | 1,456 |
| INTERNATIONAL | 0     | 0   | 13    | 13    |
|               |       |     |       |       |

#### **Interstate Detail April – June 2020**



#### **Interstate Detail April – June 2020**



#### REPORT ITEM CCS279 REFERS TO

## Visitation - Financial Year Comparisons 2017/18 - 2019/20



#### REPORT ITEM CCS279 REFERS TO

#### NAC / Store % of Total Q4



## NAC Revenue - Financial Year Comparisons 2017/18 - 2019/20



## Store Revenue - Financial Year Comparisons 2017/18 - 2019/20



#### LOCAL LEGENDS UPDATE – 5,204 members

| NEW MEMBERSHIPS DURING Q4 | April / May / June |
|---------------------------|--------------------|
| Adult Members             | 55                 |
| Concession Members        | 18                 |
| Child Members             | 6                  |
| Total                     | 79                 |

| MEMBERS VISITING DURING Q4 | April | May | June |
|----------------------------|-------|-----|------|
| Adult Visitation           | 0     | 0   | 22   |
| Concession Visitation      | 0     | 0   | 8    |
| Child Visitation           | 0     |