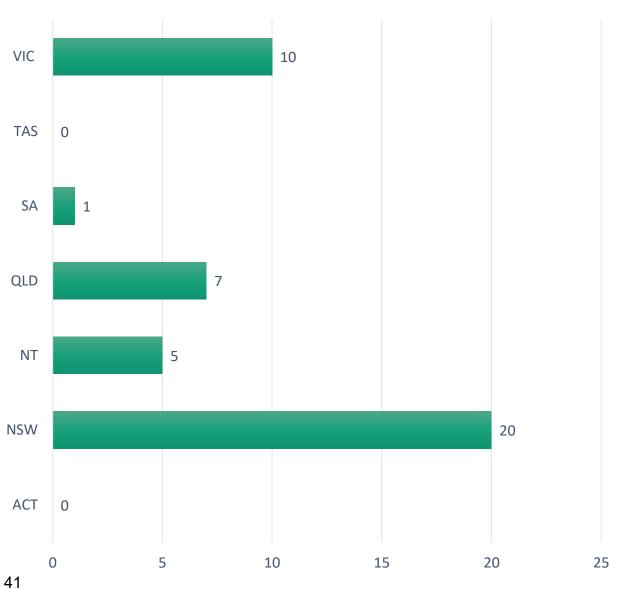

LY       | 0     | 0   | 0    | 0     |
| GNOWERANGERUP          | 0     | 0   | 0    | 0     |
| MTBARKER/SOUTHSTIRLING | 0     | 0   | 0    | 0     |
| NARRIKUP/WELLSTEAD     | 0     | 0   | 0    | 0     |
| PINGRUP                | 0     | 0   | 0    | 0     |
| NYABING                | 0     | 0   | 0    | 0     |
| WOODANILING/KATANNING  | 0     | 0   | 5    | 5     |
|                        | 0     | 0   | 44   | 44    |

### Australian / International

|               | April | May | June  | Total |
|---------------|-------|-----|-------|-------|
| AUSTRALIA     | 0     | 0   | 1,456 | 1,456 |
| INTERNATIONAL | 0     | 0   | 13    | 13    |
|               |       |     |       |       |

#### **Interstate Detail April – June 2020**



#### **Interstate Detail April – June 2020**



#### REPORT ITEM CCS279 REFERS TO

## Visitation - Financial Year Comparisons 2017/18 - 2019/20



#### REPORT ITEM CCS279 REFERS TO

#### NAC / Store % of Total Q4



## NAC Revenue - Financial Year Comparisons 2017/18 - 2019/20



## Store Revenue - Financial Year Comparisons 2017/18 - 2019/20



#### LOCAL LEGENDS UPDATE – 5,204 members

| NEW MEMBERSHIPS DURING Q4 | April / May / June |
|---------------------------|--------------------|
| Adult Members             | 55                 |
| Concession Members        | 18                 |
| Child Members             | 6                  |
| Total                     | 79                 |

| MEMBERS VISITING DURING Q4 | April | May | June |
|----------------------------|-------|-----|------|
| Adult Visitation           | 0     | 0   |