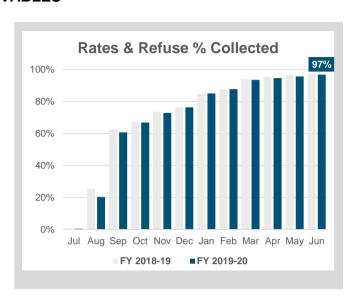

### NOTE 4 RECEIVABLES

| Rates & Refuse % Collected                                                                  | \$                                                                   |
|---------------------------------------------------------------------------------------------|----------------------------------------------------------------------|
| Opening Arrears Previous Years                                                              | 1,226,291                                                            |
| Rates Levied Refuse Levied ESL Levied Other Charges Levied Amount Levied                    | 38,436,218<br>6,440,625<br>3,489,915<br>516,345<br><b>50,109,393</b> |
| (Less): Collections (Prior Years)<br>(Less): Collections (Current Year)<br>Amount Collected | (861,392)<br>(47,623,743)<br>(48,485,135)                            |
| Total Rates & Charges Collectable % Collected                                               | 1,624,258<br>96.76%                                                  |