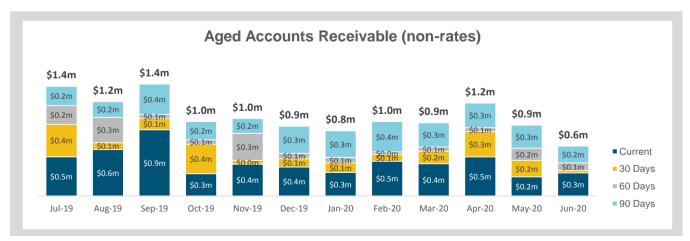

### **Accounts Receivable (non-rates)**

| \$      | %                 |
|---------|-------------------|
|         |                   |
| 299,106 | 46%               |
| 31,625  | 5%                |
| 98,135  | 15%               |
| 216,636 | 34%               |
| 645,502 | 100%              |
|         | 98,135<br>216,636 |

Amounts shown above include GST (where applicable)

**Leasing: COVID Rent Concession** 

Total rent relief, under City of Albany COVID-19 Rent Concession (CCS237, SCM021) is \$163,675.00 (inc GST) for the period 1 April 2020 to 30 June 2020 (as at 30 June 2020).