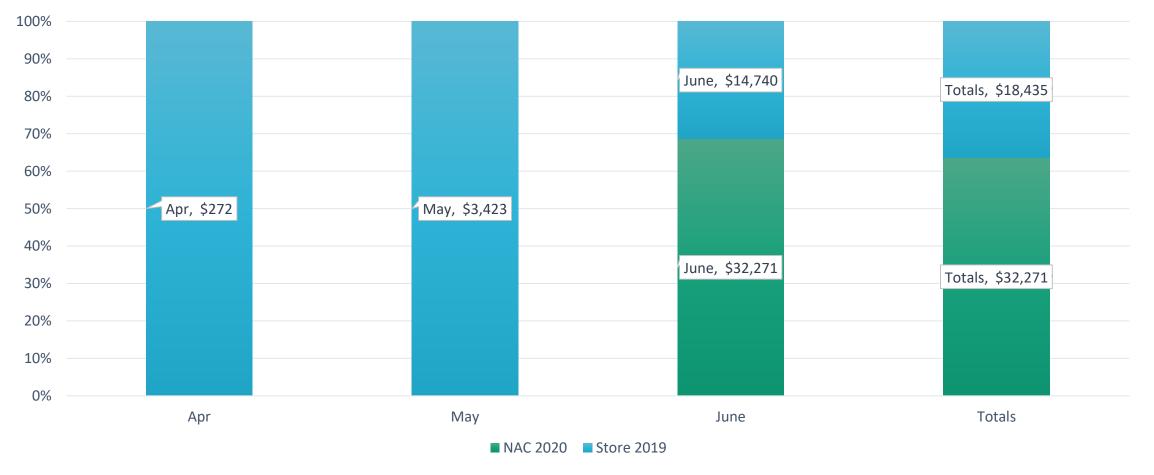

TEAD     | 0     | 0   | 0    | 0     |
| PINGRUP                | 0     | 0   | 0    | 0     |
| NYABING                | 0     | 0   | 0    | 0     |
| WOODANILING/KATANNING  | 0     | 0   | 5    | 5     |
|                        | 0     | 0   | 44   | 44    |

### Australian / International

|               | April | May | June  | Total |
|---------------|-------|-----|-------|-------|
| AUSTRALIA     | 0     | 0   | 1,456 | 1,456 |
| INTERNATIONAL | 0     | 0   | 13    | 13    |
|               |       |     |       |       |

#### **Interstate Detail April – June 2020**



#### **Interstate Detail April – June 2020**



#### REPORT ITEM CCS279 REFERS TO

## Visitation - Financial Year Comparisons 2017/18 - 2019/20



#### REPORT ITEM CCS279 REFERS TO

#### NAC / Store % of Total Q4



## NAC Revenue - Financial Year Comparisons 2017/18 - 2019/20



## Store Revenue - Financial Year Comparisons 2017/18 - 2019/20



#### LOCAL LEGENDS UPDATE – 5,204 members

| NEW MEMBERSHIPS DURING Q4 | April / May / June |
|---------------------------|--------------------|
| Adult Members             | 55                 |
| Concession Members        | 18                 |
| Child Members             | 6                  |
| Total                     | 79                 |

| MEMBERS VISITING DURING Q4 | April | May | June |
|----------------------------|-------|-----|------|
| Adult Visitation           | 0     | 0   | 22   |
| Concession Visitation      | 0     | 0   | 8    |
| Child Visitation           | 0     | 0   | 2    |
| Total                      | 0     | 0   | 32   |

| N