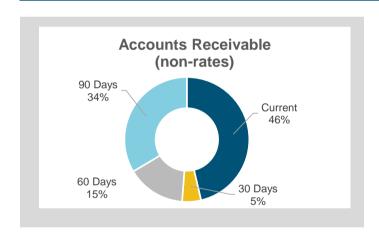

### **Accounts Receivable (non-rates)**

| \$      | %                 |
|---------|-------------------|
|         |                   |
| 299,106 | 46%               |
| 31,625  | 5%                |
| 98,135  | 15%               |
| 216,636 | 34%               |
| 645,502 | 100%              |
|         | 98,135<br>216,636 |