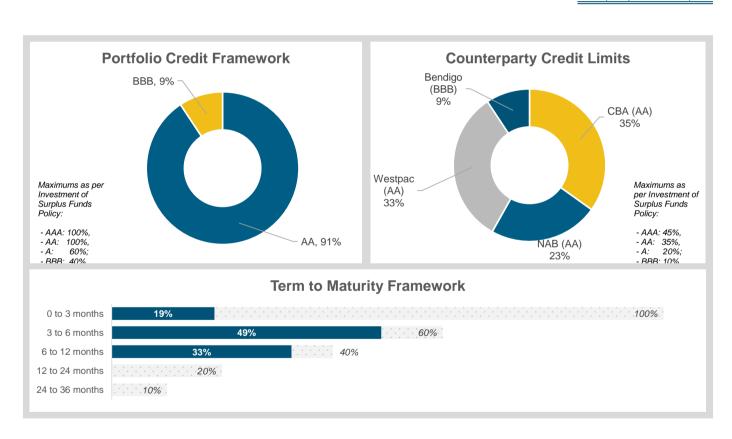

### NOTE 3 CASH INVESTMENTS

| Investment Type   | Institution | S&P<br>Rating | Interest<br>Rate | Deposit Date | Maturity  | Investment Term<br>Category | Amount<br>Invested (\$) | Expected<br>Interest<br>(\$) |
|-------------------|-------------|---------------|------------------|--------------|-----------|-----------------------------|-------------------------|------------------------------|
| General Municipal |             |               |                  |              |           |                             | 0                       | 0                            |
| Restricted        | CBA         | AA            | 0.71%            | 06-Apr-20    | 05-Jul-20 | 0 to 3 months               | 2,000,000               | 3,501                        |
| Restricted        | Westpac     | AA            | 1.58%            | 19-Jan-20    | 20-Jul-20 | 6 to 12 months              | 3,000,000               | 23,765                       |
| Restricted        | Westpac     | AA            | 1.53%            | 28-Jan-20    | 29-Jul-20 | 6 to 12 months              | 4,000,000               | 30,684                       |
| Restricted        | CBA         | AA            | 0.68%            | 18-May-20    | 14-Nov-20 | 3 to 6 months               | 2,000,000               | 6,707                        |
| Restricted        | NAB         | AA            | 1.00%            | 18-May-20    | 16-Nov-20 | 3 to 6 months               | 2,000,000               | 9,973                        |
| Restricted        | CBA         | AA            | 0.70%            | 28-May-20    | 24-Nov-20 | 3 to 6 months               | 3,500,000               | 12,082                       |
| Restricted        | Bendigo     | BBB           | 0.60%            | 16-Jun-20    | 14-Sep-20 | 0 to 3 months               | 2,000,000               | 2,959                        |
| Restricted        | NAB         | AA            | 0.92%            | 16-Jun-20    | 14-Dec-20 | 3 to 6 months               | 3,000,000               | 13,687                       |
|                   |             |               |                  |              |           |                             | 21,500,000              | 103,357                      |
|                   |             |               |                  |              |           | •                           | 21,500,000              | 103,357                      |