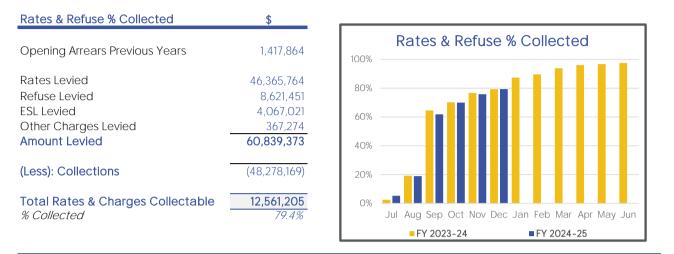

## NET CURRENT ASSETS & FUNDING POSITION

|                                                       | Ref<br>Note | FOR THE PERIOD<br>ENDED 31<br>DECEMBER 2024 | FOR THE<br>PERIOD ENDED<br>30 NOVEMBER<br>2024 | FOR THE PERIOD<br>ENDED 31<br>DECEMBER 2023 |
|-------------------------------------------------------|-------------|---------------------------------------------|------------------------------------------------|---------------------------------------------|
|                                                       |             | \$                                          | \$                                             | \$                                          |
| Current Assets                                        |             |                                             |                                                |                                             |
| Cash - Unrestricted                                   | 3           | 42,324,388                                  | 45,952,658                                     | 35,866,664                                  |
| Cash - Restricted                                     | 3           | 47,769,383                                  | 47,256,925                                     | 44,371,007                                  |
| Trade Receivables - Rates and Rubbish                 | 4           | 12,561,205                                  | 14,706,912                                     |                                             |
| Trade Receivables - Other                             |             | 2,059,328                                   | 2,065,734                                      | 1,507,227                                   |
| Inventories                                           |             | 1,574,271                                   | 1,527,780                                      |                                             |
| Grants Receivable                                     |             | 1,013,969                                   | 2,990,118                                      |                                             |
| Other Current Assets                                  |             | 2,112,978                                   | 2,501,117                                      | 2,661,698                                   |
| Other Financial Assets - Self Supporting Loan         |             | 7,596                                       | 7,596                                          |                                             |
|                                                       |             | 109,423,116                                 | 117,008,840                                    | 98,454,937                                  |
| Less: Current Liabilities                             |             |                                             |                                                |                                             |
| Trade & Other Payables                                |             | (10,644,182)                                | (12,536,737)                                   | (8,701,937)                                 |
| Contract Liabilities                                  |             | (8,808,333)                                 | (9,839,644)                                    | (3,857,098)                                 |
| Lease Liabilities                                     |             | (115,413)                                   | (131,494)                                      |                                             |
| Borrowings                                            |             | (575,096)                                   | (1,091,584)                                    | (831,200)                                   |
| Provisions                                            |             | (7,456,711)                                 | (7,451,354)                                    | (6,650,814)                                 |
|                                                       |             | (27,599,736)                                | (31,050,813)                                   | (20,142,551)                                |
| Net Current Assets                                    |             | 81,823,380                                  | 85,958,027                                     | 78,312,386                                  |
| Adjustments                                           |             |                                             |                                                |                                             |
| Add Back: Borrowings                                  |             | 575,096                                     | 1,091,584                                      | 831,200                                     |
| Add Back: Bollowings                                  |             | 115,413                                     | 131,494                                        | 101.502                                     |
| Add Back: Head-lease liability amortisation           |             | 53                                          | 53                                             | 50                                          |
| Add Back: Implicit Interest                           |             | 6.439                                       | 5,420                                          | 7.954                                       |
| (Less): Cash Backed Reserves                          |             | (46,290,805)                                | (46,290,805)                                   | (43,441,121)                                |
|                                                       |             |                                             | (40,290,805)<br>(7,596)                        |                                             |
| (Less): Other Financial Assets - Self Supporting Loan |             | (7,596)                                     |                                                | (7,363)                                     |
|                                                       |             | (45,601,399)                                | (45,069,850)                                   | (42,507,777)                                |
| Net Current Funding Position                          |             | 36,221,981                                  | 40,888,178                                     | 35,804,608                                  |

#### COMMENTS:

The Net Current Funding Position for the reporting period ending 31 December 2024 is ↑\$417k (1.15%) compared to the same period in FY23/24.

No significant matters noted.

Total Cash:

90,093,772