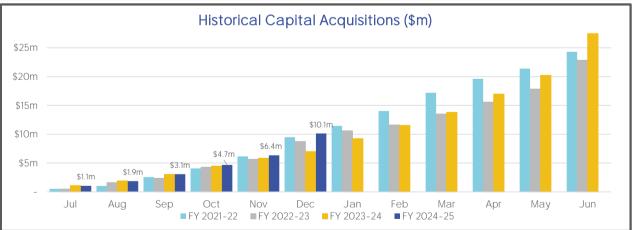

| (77%) 🔻                    |  |
| Waste/Sanitation          | 4,238,180                    | 4,210,935                   | 499,401              | 273,802              | (225,599)          | (45%) 🔻                    |  |
| Other Infrastructure      | 3,452,751                    | 3,458,562                   | 1,044,127            | 77,909               | (966,218)          | (93%) 🔻                    |  |
| Drainage                  | 736,556                      | 655,255                     | 379,558              | 347,358              | (32,200)           | (8%)                       |  |
| Total Capital Acquistions | 58,988,674                   | 62,168,998                  | 25,512,781           | 10,137,667           | (15,375,115)       | (60%) 🔻                    |  |





#### COMMENTS:

Capital expenditure recorded to December FY24/25 of \$10.14m is tracking ↑\$3.15m (31.04%) compared to the equivalent reporting period in FY23/24, where total Capital Acquisitions recorded were \$6.99m. Capital Expenditure is also ↑\$1.40m (13.85%) compared to the equivalent reporting period in FY22/23, where total Capital Acquisitions recorded were \$8.73m.

| <b>CREDIT CA</b> | RD TRANSACTIONS        |                                                                                                                                                                                |             |
|------------------|------------------------|------------------------------------------------------------------------------------------------------------------------------------------