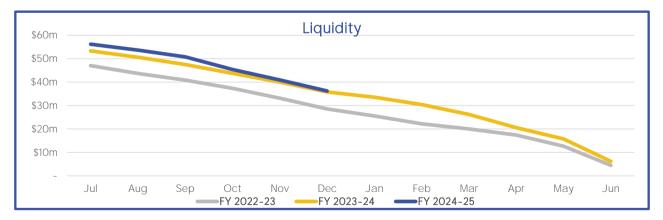

#### COMMENTS:

The Net Current Funding Position for the reporting period ending 31 December 2024 is ↑\$417k (1.15%) compared to the same period in FY23/24.

No significant matters noted.

Total Cash:

90,093,772