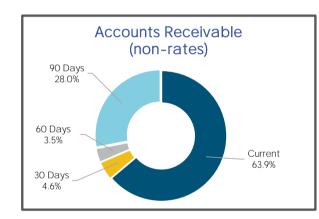

#### **TERM DEPOSITS**

| Investment Type       | Institution    | S&P Rating        | Interest<br>Rate | Deposit<br>Date | Maturity | Investment Term<br>Category | Amount<br>Invested (\$) | Expected<br>Interest (\$) |
|-----------------------|----------------|-------------------|------------------|-----------------|----------|-----------------------------|-------------------------|---------------------------|
| General Municipal     | NAB            | AA                | 4.97%            | Sep-24          | Jan-25   | 3 to 6 months               | 5,000,000               | 66,721                    |
| General Municipal     | NAB            | AA                | 4.96%            | Sep-24          | Jan-25   | 3 to 6 months               | 4,000,000               | 51,095                    |
| General Municipal     | ANZ            | AA                | 4.85%            | Oct-24          | Jan-25   | 0 to 3 months               | 3,000,000               | 36,674                    |
| General Municipal     | ANZ            | AA                | 4.82%            | Sep-24          | Jan-25   | 3 to 6 months               | 3,000,000               | 48,332                    |
| General Municipal     | NAB            | AA                | 4.95%            | Sep-24          | Jan-25   | 3 to 6 months               | 3,000,000               | 49,636                    |
| General Municipal     | ANZ            | AA                | 4.84%            | Nov-24          | Feb-25   | 0 to 3 months               | 2,000,000               | 24,399                    |
| General Municipal     | NAB            | AA                | 5.00%            | Dec-24          | Mar-25   | 0 to 3 months               | 3,000,000               | 37,397                    |
| General Municipal     | CBA            | AA                | 4.91%            | Dec-24          | Mar-25   | 0 to 3 months               | 3,000,000               | 36,724                    |
| General Municipal     | Bendigo        | A                 | 4.95%            | Nov-24          | Apr-25   | 3 to 6 months               | 2,000,000               | 40,956                    |
| General Municipal     | Bendigo        | A                 | 4.90%            | Dec-24          | Apr-25   | 3 to 6 months               | 3,000,000               | 49,537                    |
| General Municipal     | Bendigo        | A                 | 5.05%            | Dec-24          | Jun-25   | 6 to 12 months              | 3,000,000               | 75,958                    |
|                       |                |                   |                  |                 |          |                             | 34,000,000              | 517,428                   |
| Reserves (Restricted) | ANZ            | AA                | 4.80%            | Sep-24          | Feb-25   | 3 to 6 months               | 8,500,000               | 171,025                   |
| Reserves (Restricted) | CBA            | AA                | 4.78%            | Aug-24          | Feb-25   | 3 to 6 months               | 5,500,000               | 131,090                   |
| Reserves (Restricted) | CBA            | AA                | 4.87%            | Nov-24          | Feb-25   | 0 to 3 months               | 5,000,000               | 60,708                    |
| Reserves (Restricted) | CBA            | AA                | 4.89%            | Dec-24          | Mar-25   | 0 to 3 months               | 5,500,000               | 67,053                    |
| Reserves (Restricted) | ANZ            | AA                | 4.85%            | Nov-24          | Apr-25   | 3 to 6 months               | 5,000,000               | 100,322                   |
| Reserves (Restricted) | Bendigo        | A                 | 4.96%            | Oct-24          | Apr-25   | 3 to 6 months               | 5,000,000               | 123,660                   |
| Reserves (Restricted) | NAB            | AA                | 5.10%            | Dec-24          | Jun-25   | 6 to 12 months              | 5,000,000               | 127,849                   |
| Reserves (Restricted) | NAB            | AA                | 5.05%            | Dec-24          | Dec-25   | 6 to 12 months              | 7,500,000               | 378,750                   |
|                       |                |                   |                  |                 |          |                             | 47,000,000              | 1,160,458                 |
|                       | Weighted Avera | ge Interest Rate: | 4.91%            |                 | SubTo    | tal: Term Deposits:         | 81,000,000              | 1,677,885                 |

| FUNDS AT-CALL                          |                                 |            |                  |                                                          |                        |  |
|----------------------------------------|---------------------------------|------------|------------------|----------------------------------------------------------|------------------------|--|
| Туре                                   | Institution                     | S&P Rating | Interest<br>Rate | Name / Purpose                                           | Balance (\$)           |  |
| General Municipal<br>General Municipal | CBA<br>CBA                      | AA<br>AA   | 4.25%<br>4.35%   | Municipal Operating Account<br>Municipal Savings Account | 1,800,806<br>6,523,582 |  |
| Reserves (Restricted)                  | СВА                             | AA         | 4.25%            | Reserve Transactional Account                            | 769,383                |  |
|                                        | Weighted Average Interest Rate: |            | 4.32%            | SubTotal: Funds At-Call:                                 | 9,093,772              |  |