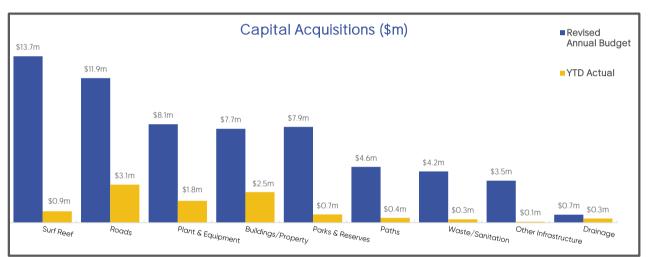

## NOTE 1 (Continued) EXPLANATION OF MATERIAL VARIANCES TO YTD BUDGET IN EXCESS OF \$100,000

|                                                     | Var. \$       | Var. % | Var. | Timing/<br>Permanent | Explanation of Variance                                                                                                                                                                                                                                                                                                                                                                                                                                                                                                                                                                                                                                                                                                                                                                                                                  |
|-----------------------------------------------------|---------------|--------|------|----------------------|------------------------------------------------------------------------------------------------------------------------------------------------------------------------------------------------------------------------------------------------------------------------------------------------------------------------------------------------------------------------------------------------------------------------------------------------------------------------------------------------------------------------------------------------------------------------------------------------------------------------------------------------------------------------------------------------------------------------------------------------------------------------------------------------------------------------------------------|
| Non-cash amounts excluded from operating activities | s (continued) |        |      |                      |                                                                                                                                                                                                                                                                                                                                                                                                                                                                                                                                                                                                                                                                                                                                                                                                                                          |
| Less: Profit of disposal of assets                  | (26,871)      | 276%   |      |                      | No material deviations observed.                                                                                                                                                                                                                                                                                                                                                                                                                                                                                                                                                                                                                                                                                                                                                                                                         |
| Movement in Value of Investments                    | -             | 0%     |      |                      | No material deviations observed.                                                                                                                                                                                                                                                                                                                                                                                                                                                                                                                                                                                                                                                                                                                                                                                                         |
| INVESTING ACTIVITIES                                |               |        |      |                      |                                                                                                                                                                                                                                                                                                                                                                                                                                                                                                                                                                                                                                                                                                                                                                                                                                          |
| Capital grants, subsidies and contributions         | 388,973       | 14%    |      | Timing               | Capital grants recognised for the period ending 31 December are tracking $\uparrow$ \$1.79m (122.02%) compared<br>to the same period in FY23/24. The recognition of income from capital grants is directly tied to<br>achieving practical completion milestones for projects outlined in the City's capital works budget (refer<br>to Note 5).<br>The current positive variance to budget is primarily due to income recognised for road grants, as the<br>City has reached key practical completion milestones on several core projects. Variances from the<br>budget are expected to continue throughout the remainder of the financial year.                                                                                                                                                                                          |
| Proceeds from disposal of assets                    | (353,350)     | -57%   | •    | Timing               | <ul> <li>YTD PPE disposals made in accordance with the City's fleet replacement program are lower than prescribed in the budget. The timing of disposals is primarily affected by the availability of new vehicles and heavy equipment. It is expected that actual PPE disposals will align more closely with the budget as the year progresses.</li> <li>Total proceeds from the disposal of assets for the period ending 31 December FY24/25 are tracking ↓\$268k (-57.10%) relative to FY23/24.</li> </ul>                                                                                                                                                                                                                                                                                                                            |
| Purchase of property, plant and equipment           | 4,210,347     | -49%   |      | Timing               | Current underspend to budget is predominantly attributable to the phasing of the following programs:<br>- Kalgan Bush Fire Brigade: Actual \$62k vs Budget \$1.53m (↓\$1.46m or -95.94%),<br>- Heavy Plant Replacement Program: Actual \$1.12m vs Budget \$2.19m (↓\$1.07m or -49.03%),<br>- Surf Lifesaving Club Redevelopment: Actual \$1.77m vs Budget \$2.35m (↓\$582k or -24.74%),<br>- Audio Fit Out Upgrade: Actual \$3k vs Budget \$200k (↓\$197k or -98.50%),<br>- Lockyer Community Kindergarten - Roof: Actual \$0k vs Budget \$137k (↓\$137k or -100.00%),<br>- Town Hall - Replace Lift: Actual \$114k vs Budget \$250k (↓\$136k or -54.30%), &<br>- ALAC - Filter Sand Shelter Replacement: Actual \$0k vs Budget \$120k (↓\$120k or -100.00%)<br>As of 31 December 20.48% of the FY24/25 annual budget has been expended. |

## NOTE 1 (Continued) EXPLANATION OF MATERIAL VARIANCES TO YTD BUDGET IN EXCESS OF \$100,000

|                                                     | Var. \$    | Var. % | Var. | Timing/<br>Permanent | Explanation of Variance                                                                                                                                                                                                                                                                                                                                                                                                                                                                                                                                                                                                                                                                                                                                                                                                                                                                                                                                                                                                                                               |  |
|-----------------------------------------------------|------------|--------|------|----------------------|-----------------------------------------------------------------------------------------------------------------------------------------------------------------------------------------------------------------------------------------------------------------------------------------------------------------------------------------------------------------------------------------------------------------------------------------------------------------------------------------------------------------------------------------------------------------------------------------------------------------------------------------------------------------------------------------------------------------------------------------------------------------------------------------------------------------------------------------------------------------------------------------------------------------------------------------------------------------------------------------------------------------------------------------------------------------------|--|
| INVESTING ACTIVITIES (Continued)                    |            |        |      |                      |                                                                                                                                                                                                                                                                                                                                                                                                                                                                                                                                                                                                                                                                                                                                                                                                                                                                                                                                                                                                                                                                       |  |
| Purchase and construction of infrastructure         | 11,164,766 | -66%   |      | Timing               | Current underspend to budget is predominantly attributable to the phasing of the following prog<br>- Albany Artificial Surf Reef: Actual \$933k vs Budget \$6.00m (\45.07m or -84.45%),<br>- Middleton Road Link Shared Path: Actual \$1k vs Budget \$978k (\4977k or -99.99%),<br>- Middleton Road: Actual \$153k vs Budget \$760k (\4607k or -79.91%),<br>- Marine Drive - Lookout Refurbishment: Actual \$4k vs Budget \$392k (\45388k or -98.95%),<br>- Lockyer East/West Path Link: Actual \$90k vs Budget \$409k (\45319k or -78.03%),<br>- Redmond Hay River Rd: Actual \$349k vs Budget \$642k (\45294k or -45.70%),<br>- Centennial Youth Park - Multiuse Court: Actual \$12k vs Budget \$299k (\45286k or -95.97%),<br>- Trails Strategy: Actual \$15k vs Budget \$300k (\45285k or -94.94%),<br>- Drew Street Asphalt Overlay: Actual \$196k vs Budget \$448k (\45252k or -56.21%), &<br>- Vancouver Road Reconstruction: Actual \$434k vs Budget \$612k (\45178k or -29.16%).<br>As of 31 December 12.56% of the FY24/25 annual budget has been expended. |  |
| Non-current to current movement                     | -          |        |      |                      | No material deviations observed.                                                                                                                                                                                                                                                                                                                                                                                                                                                                                                                                                                                                                                                                                                                                                                                                                                                                                                                                                                                                                                      |  |
|                                                     |            |        |      |                      |                                                                                                                                                                                                                                                                                                                                                                                                                                                                                                                                                                                                                                                                                                                                                                                                                                                                                                                                                                                                                                                                       |  |
| FINANCING ACTIVITIES                                |            |        |      |                      |                                                                                                                                                                                                                                                                                                                                                                                                                                                                                                                                                                                                                                                                                                                                                                                                                                                                                                                                                                                                                                                                       |  |
|                                                     |            |        |      |                      |                                                                                                                                                                                                                                                                                                                                                                                                                                                                                                                                                                                                                                                                                                                                                                                                                                                                                                                                                                                                                                                                       |  |
| Repayment of borrowings                             | (126,462)  | 22%    |      | Timing               | Variance is resultant from the timing of loan payment payment over financial years.<br>This variance is to be addressed in the next budget review.                                                                                                                                                                                                                                                                                                                                                                                                                                                                                                                                                                                                                                                                                                                                                                                                                                                                                                                    |  |
| Proceeds from borrowings                            | -          | 0%     |      |                      | No material deviations observed.                                                                                                                                                                                                                                                                                                                                                                                                                                                                                                                                                                                                                                                                                                                                                                                                                                                                                                                                                                                                                                      |  |
| Proceeds from self-supporting loans                 | -          | 0%     |      |                      | No material deviations observed.                                                                                                                                                                                                                                                                                                                                                                                                                                                                                                                                                                                                                                                                                                                                                                                                                                                                                                                                                                                                                                      |  |
| Payments for principal portion of lease liabilities | 2,887      | -3%    |      |                      | No material deviations observed.                                                                                                                                                                                                                                                                                                                                                                                                                                                                                                                                                                                                                                                                                                                                                                                                                                                                                                                                                                                                                                      |  |
| Restricted Cash Utilised                            | -          |        |      |                      | No material deviations observed.                                                                                                                                                                                                                                                                                                                                                                                                                                                                                                                                                                                                                                                                                                                                                                                                                                                                                                                                                                                                                                      |  |
| Transfers to reserves (restricted assets)           | -          |        |      |                      | No material deviations observed.                                                                                                                                                                                                                                                                                                                                                                                                                                                                                                                                                                                                                                                                                                                                                                                                                                                                                                                                                                                                                                      |  |
| Transfers from reserves (restricted assets)         | 1          | 0%     |      |                      | No material deviations observed.                                                                                                                                                                                                                                                                                                                                                                                                                                                                                                                                                                                                                                                                                                                                                                                                                                                                                                                                                                                                                                      |  |
| Surplus/(Deficit) at start of financial year        | -          | 0%     |      |                      | No material deviations observed.                                                                                                                                                                                                                                                                                                                                                                                                                                                                                                                                                                                                                                                                                                                                                                                                                                                                                                                                                                                                                                      |  |