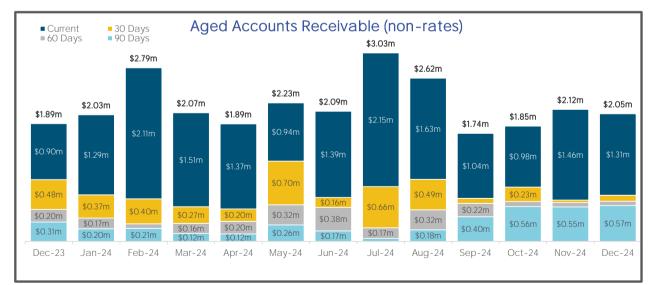

TOTAL Weighted Average Interest Rate: 4.85%

**Interest Earnings Counterparty Credit Limits** \$4.0m \$3.66m ANZ (AA), 27% CBA (AA), 23% \$3.5m \$3.0m \$2.35m \$2.5m \$1.90m \$1.90m \$2.0m NAB (AA), 34% \$1.5m \$1.16m \$0.95m \$1.0m Maximums as per Bendigo (A), 16% -Investment of \$0.5m Surplus Funds Policy: \$0.0m YTD Actuals YTD Budget Current Budget - AAA or AA: 35%, - A or BBB: 20%; Muni Interest Reserves Interest Other Interest Term to Maturity Framework **Portfolio Credit Framework** 0 to 3 months 10.0% 27% AAA 3 to 6 months . 60% 54% 100% AA 84% 6 to 12 months 40% 60% А 12 to 24 months . . . . . 40% BBB 24 to 36 months 10%

COMMENTS:

| Year-on-year movement i | n cash investment p | ortfolio:  |        |        |                                                         |
|-------------------------|---------------------|------------|--------|--------|---------------------------------------------------------|
|                         | 31/12/2024          | 31/12/2023 | \$ MVT | % MVT  |                                                         |
| Municipal               | \$34.0m             | \$29.0m    | \$5.0m | 17.24% |                                                         |
| Reserve                 | \$47.0m             | \$44.0m    | \$3.0m | 6.82%  |                                                         |
| Total                   | \$81.Om             | \$73.Om    | \$8.0m | 10.96% |                                                         |
| Average Return**        | 4.91%               | 4.93%      |        | -0.02% | **Weighted Average Interest Rate for Term Deposits only |