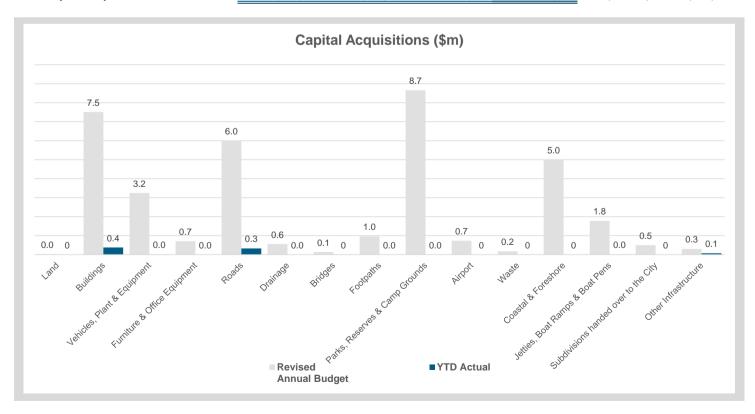

### NOTE 5 CAPITAL ACQUISITIONS

| Capital Acquisitions                 | Original<br>Annual<br>Budget | Revised<br>Annual Budget | YTD<br>Budget<br>(a) | YTD<br>Actual<br>(b) | Var. \$<br>(b)-(a) | Var. %<br>(b)-(a)/(a) |
|--------------------------------------|------------------------------|--------------------------|----------------------|----------------------|--------------------|-----------------------|
|                                      | \$                           | \$                       | \$                   | \$                   | \$                 | %                     |
| Property Plant & Equipment           |                              |                          |                      |                      |                    |                       |
| Land                                 | 25,000                       | 25,000                   | 2,082                | 0                    | (2,082)            | (100%)                |
| Buildings                            | 7,511,125                    | 7,511,125                | 389,160              | 374,840              | (14,320)           | (4%)                  |
| Vehicles, Plant & Equipment          | 3,244,935                    | 3,244,935                | 37,501               | 14,780               | (22,721)           | (61%)                 |
| Furniture & Office Equipment         | 707,900                      | 707,900                  | 63,133               | 5,732                | (57,401)           | (91%)                 |
| Infrastructure                       |                              |                          |                      |                      |                    |                       |
| Roads                                | 6,007,199                    | 6,007,199                | 340,969              | 325,596              | (15,373)           | (5%)                  |
| Drainage                             | 555,000                      | 555,000                  | 0                    | 4,147                | 4,147              | -                     |
| Bridges                              | 135,000                      | 135,000                  | 11,246               | 0                    | (11,246)           | (100%)                |
| Footpaths                            | 963,161                      | 963,161                  | 9,613                | 2,635                | (6,978)            | (73%)                 |
| Parks, Reserves & Camp Grounds       | 8,656,936                    | 8,656,936                | 23,828               | 7,669                | (16,159)           | (68%)                 |
| Airport                              | 735,510                      | 735,510                  | 10,412               | 0                    | (10,412)           | (100%)                |
| Waste                                | 176,000                      | 176,000                  | 0                    | 0                    | 0                  |                       |
| Coastal & Foreshore                  | 5,000,000                    | 5,000,000                | 0                    | 0                    | 0                  |                       |
| Jetties, Boat Ramps & Boat Pens      | 1,774,945                    | 1,774,945                | 20,000               | 16,100               | (3,900)            | (20%)                 |
| Subdivisions handed over to the City | 500,000                      | 500,000                  | 0                    | 0                    | 0                  |                       |
| Other Infrastructure                 | 299,636                      | 299,636                  | 87,007               | 70,883               | (16,124)           | (19%)                 |
| Total Capital Acquisitions           | 36,292,347                   | 36,292,347               | 994,951              | 822,382              | (172,569)          | (17%) 🔺               |

### NOTE 5 CAPITAL ACQUISITIONS (CONTINUED)

| Capital Acquisitions By Project Major Variances                                                      | Asset Category                  | Original<br>Annual<br>Budget | Revised<br>Annual<br>Budget | YTD<br>Budget<br>(a) | YTD<br>Actual<br>(b) | Var. \$<br>(b)-(a) | Var. %<br>(b)-(a)/(a) |
|------------------------------------------------------------------------------------------------------|---------------------------------|------------------------------|-----------------------------|----------------------|----------------------|--------------------|-----------------------|
| Expenditure Over Budget Highlighted in Red                                                           |                                 | \$                           | \$                          | \$                   | \$                   | \$                 | %                     |
| Mercer Road Office (Old SCRNM) - Refit Of Office Space (R100%)                                       | Buildings                       | 896,539                      | 896,539                     | 300,000              | 298,024              | (1,976)            | (1%)                  |
| CPSP Stage 2 Eastern Precinct Junior Afl Node And Parking                                            | Buildings                       | 583,391                      | 583,391                     | 50,000               | 52,171               | 2,171              | 4%                    |
| North Road Building Alterations (R50%U50%)                                                           | Buildings                       | 152,201                      | 152,201                     | 0                    | 16,138               | 16,138             |                       |
| Albany Heritage Park - BBQ Area Renewal (U20% R80%)                                                  | Buildings                       | 20,000                       | 20,000                      | 0                    | 8,508                | 8,508              |                       |
| Replace Damaged And Worn Drainage Pits Covers, Raise Buried Pits (100% R)                            | Drainage                        | 50,000                       | 50,000                      | 0                    | 4,147                | 4,147              |                       |
| Pram Ramp Renewal - Various (R100%)                                                                  | Footpaths                       | 39,910                       | 39,910                      | 4,333                | 2,490                | (1,844)            | (43%)                 |
| Trails Strategy Recreation Services Budget Header                                                    | Footpaths                       | 631,110                      | 631,110                     | 480                  | 145                  | (335)              | (70%)                 |
| Wireless Network                                                                                     | Furniture & Office Equipment    | 230,000                      | 230,000                     | 19,159               | 3,017                | (16,142)           | (84%)                 |
| Purchase Of PC'S                                                                                     | Furniture & Office Equipment    | 126,500                      | 126,500                     | 10,537               | 2,259                | (8,278)            | (79%)                 |
| CCTV System Cameras                                                                                  | Furniture & Office Equipment    | 100,000                      | 100,000                     | 8,330                | 455                  | (7,875)            | (95%)                 |
| Emu Point Boat Pens Upgrade                                                                          | Jetties, Boat Ramps & Boat Pens | 1,774,945                    | 1,774,945                   | 20,000               | 16,100               | (3,900)            | (20%)                 |
| CPSP Stage 2 Western - Carpark, Lighting And Shared Access Linkages                                  | Other Infrastructure            | 640,000                      | 640,000                     | 50,000               | 41,839               | (8,161)            | (16%)                 |
| CPSP Stage 2 Western Water Sensitive Urban Design                                                    | Other Infrastructure            | 1,373,804                    | 1,373,804                   | 20,000               | 18,951               | (1,049)            | (5%)                  |
| Capital Seed Funding For Sporting Clubs                                                              | Other Infrastructure            | 75,000                       | 75,000                      | 6,250                | 9,350                | 3,100              | 50%                   |
| CPSP Stage 2 Central - Promenade Link, Lighting And Public Realm Enhancements                        | Other Infrastructure            | 300,000                      | 300,000                     | 0                    | 343                  | 343                |                       |
| CPSP Stage 2 Western Public Realm Enhancements (Planting/Signage/Furniture/Fencing)                  | Other Infrastructure            | 338,861                      | 338,861                     | 1,000                | 309                  | (691)              | (69%)                 |
| CPSP Stage 2 Western - Youth Precinct (Multi Use Activity Zone)                                      | Other Infrastructure            | 219,000                      | 219,000                     | 1,000                | 90                   | (910)              | (91%)                 |
| Alison Hartman Gardens Upgrade Great Southern Civic Place (U75% R25%)                                | Parks, Reserves & Camp Grounds  | 724,916                      | 724,916                     | 3,000                | 2,857                | (144)              | (5%)                  |
| Sandpatch Stairs Upgrade (R80% U20%)                                                                 | Parks, Reserves & Camp Grounds  | 34,545                       | 34,545                      | 3,000                | 2,419                | (581)              | (19%)                 |
| Lake Seppings (Ringtail Possum Corridors)                                                            | Parks, Reserves & Camp Grounds  | 71,524                       | 71,524                      | 2,000                | 1,385                | (615)              | (31%)                 |
| Trails Hub Upgrade Budget Header (U50% R50%)                                                         | Parks, Reserves & Camp Grounds  | 68,866                       | 68,866                      | 1,000                | 810                  | (190)              | (19%)                 |
| Deflation/Inflation Information Signage Bays Lowlands (E 100%)                                       | Parks, Reserves & Camp Grounds  | 14,317                       | 14,317                      | 500                  | 199                  | (301)              | (60%)                 |
| Middleton Rd - Pavement Repairs/Asphalt Overlay Including Cycle Lane Slk 0.19 - 1.7 (100%R)          | Roads                           | 472,021                      | 472,021                     | 300,000              | 301,907              | 1,907              | 1%                    |
| Barker Road - Albany Highway Intersection - Alter Intersection Alignment And Right Turn Restriction) | Roads                           | 31,211                       | 31,211                      | 22,850               | 23,524               | 674                | 3%                    |
| Lower King Boat Ramp Carpark - Seal Gravel Carpark And Mark For Trailer Bays (U100%)                 | Roads                           | 83,541                       | 83,541                      | 619                  | 165                  | (454)              | (73%)                 |
| King River Fire Station                                                                              | Vehicles, Plant & Equipment     | 147,533                      | 147,533                     | 24,589               | 7,462                | (17,127)           | (70%)                 |
| ALAC - Equipment                                                                                     | Vehicles, Plant & Equipment     | 25,000                       | 25,000                      | 2,082                | 7,318                | 5,236              | 251%                  |