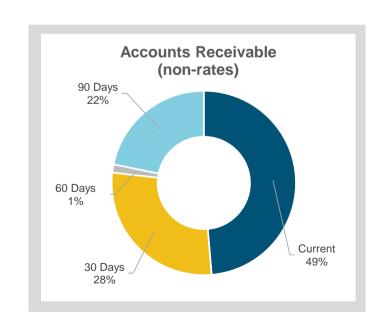

#### COMMENTS:

Rates were raised after the budget adoption in July but were not mailed until mid August.

| Accounts Receivable (non-rates) | \$      | %    |
|---------------------------------|---------|------|
|                                 |         |      |
| Current                         | 300,516 | 49%  |
| 30 Days                         | 173,936 | 28%  |
| 60 Days                         | 8,855   | 1%   |
| 90 Days                         | 134,415 | 22%  |
|                                 | 617,722 | 100% |

Amounts shown above include GST (where applicable)

#### **COMMENTS:**

90 Days - \$55,000 National Anzac Centre Sponsorship invoice outstanding.