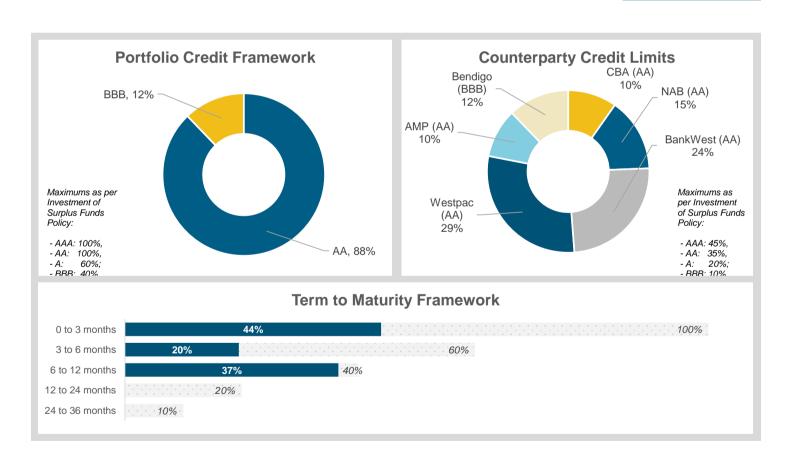

### NOTE 3 CASH INVESTMENTS

| Investment Type   | Instituion | S&P<br>Rating | Interest<br>Rate | Deposit Date | Maturity  | Investment Term<br>Category | Amount<br>Invested (\$)       | Expected<br>Interest<br>(\$) |
|-------------------|------------|---------------|------------------|--------------|-----------|-----------------------------|-------------------------------|------------------------------|
| General Municipal | СВА        | AA            | 2.59%            | 12-Apr-18    | 13-Aug-18 | 3 to 6 months               | 2,000,000<br><b>2,000,000</b> | 17,456<br><b>17,456</b>      |
| Restricted        | AMP        | AA            | 2.65%            | 24-Jan-18    | 24-Oct-18 | 6 to 12 months              | 2,000,000                     | 39,641                       |
| Restricted        | Bankwest   | AA            | 2.55%            | 03-Apr-18    | 03-Aug-18 | 3 to 6 months               | 2,000,000                     | 17,047                       |
| Restricted        | Bendigo    | BBB           | 2.65%            | 20-Apr-18    | 17-Oct-18 | 6 to 12 months              | 2,500,000                     | 32,671                       |
| Restricted        | Westpac    | AA            | 2.69%            | 09-May-18    | 09-Nov-18 | 6 to 12 months              | 3,000,000                     | 40,682                       |
| Restricted        | Westpac    | AA            | 2.65%            | 16-May-18    | 16-Aug-18 | 0 to 3 months               | 3,000,000                     | 20,038                       |
| Restricted        | Bankwest   | AA            | 2.75%            | 09-Jul-18    | 08-Oct-18 | 0 to 3 months               | 3,000,000                     | 20,568                       |
| Restricted        | NAB        | AA            | 2.68%            | 13-Jul-18    | 11-Oct-18 | 0 to 3 months               | 3,000,000                     | 19,825                       |
|                   |            |               |                  |              |           |                             | 18,500,000                    | 190,472                      |
|                   |            |               |                  |              |           |                             | 20,500,000                    | 207,928                      |

#### COMMENTS:

Investment with AMP was entered into before amendment to Policy in May 2018, investment will be redeemed at maturity.