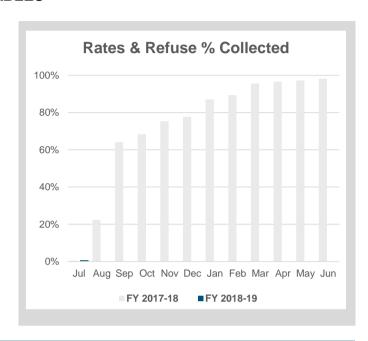

### NOTE 4 RECEIVABLES

| Rates & Refuse % Collected                    | \$                      |
|-----------------------------------------------|-------------------------|
|                                               |                         |
| Opening Arrears Previous Years:               | 976,234                 |
| Rates Levied this year                        | 36,329,592              |
| Refuse Levied                                 | 6,233,042               |
| ESL Levied                                    | 3,378,844               |
| Other Charges Levied                          | 7,640                   |
|                                               | 46,925,352              |
| (Less): Collections (Prior Years)             | 122,776                 |
| (Less): Collections (Current Year)            | (418,788)               |
|                                               | (296,012)               |
| Total Rates & Charges Collectable % Collected | <b>46,629,340</b> 0.63% |

#### COMMENTS:

Rates were raised after the budget adoption in July but were not mailed until mid August.

| Accounts Receivable (non-rates) | \$      | %    |
|---------------------------------|---------|------|
|                                 |         |      |
| Current                         | 300,516 | 49%  |
| 30 Days                         | 173,936 | 28%  |
| 60 Days                         | 8,855   | 1%   |
| 90 Days                         | 134,415 | 22%  |
|                                 | 617,722 | 100% |