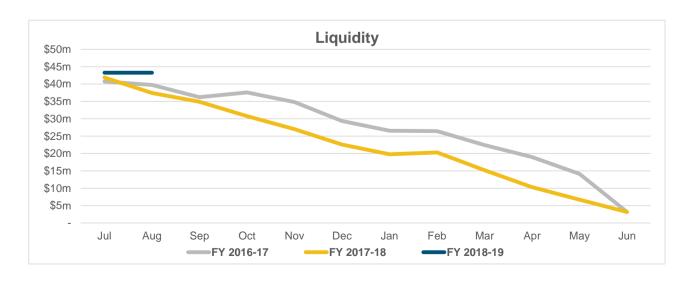

### NOTE 2 NET CURRENT FUNDING POSITION

|                                            | Ref<br>Note | FOR THE PERIOD<br>ENDING 31 JULY<br>2018 | FOR THE PERIOD<br>ENDED 30 JUNE<br>2018 | FOR THE PERIOD<br>ENDED 31 JULY<br>2017 |
|--------------------------------------------|-------------|------------------------------------------|-----------------------------------------|-----------------------------------------|
|                                            |             | \$                                       | \$                                      | \$                                      |
| Current Assets                             |             |                                          |                                         |                                         |
| Cash Unrestricted                          |             | 3,804,341                                | 7,406,120                               | 11,275,371                              |
| Cash Restricted                            |             | 26,127,028                               | 26,051,027                              | 19,068,804                              |
| Receivable - Rates and Rubbish             | 4           | 46,629,340                               | 987,604                                 | 44,192,017                              |
| Receivables - Other                        |             | 1,210,941                                | 1,831,222                               | 1,681,867                               |
| Investments - LG Unit Trust Shares         |             | 201,068                                  | 201,068                                 | 205,605                                 |
| Accrued Income                             |             | 311,977                                  | 496,285                                 | 269,920                                 |
| Prepaid Expenses                           |             | 39,733                                   | 293,773                                 | 86,040                                  |
| Investment Land                            |             | 158,000                                  | 158,000                                 | 229,609                                 |
| Community Group Loan                       |             | 12,504                                   | 12,504                                  | 12,120                                  |
| Stock on Hand                              |             | 768,953                                  | 741,232                                 | 602,372                                 |
|                                            |             | 79,263,886                               | 38,178,836                              | 77,623,726                              |
| Less: Current Liabilities                  |             |                                          |                                         |                                         |
| Payables                                   |             | (6,522,749)                              | (5,099,648)                             | (5,956,131)                             |
| Accrued Expenses                           |             | (77,077)                                 | (321,943)                               | (41,315)                                |
| Income in advance                          |             | (129,154)                                | (338,656)                               | (75,689)                                |
| Provisions                                 |             | (4,946,701)                              | (5,790,734)                             | (4,187,114)                             |
| Retentions                                 |             | (9,246)                                  | (29,989)                                | (174,392)                               |
|                                            |             | (11,684,927)                             | (11,580,971)                            | (10,434,641)                            |
| Add Back: Loans                            |             | 2,114,833                                | 2,239,966                               | 2,113,918                               |
| (Less): Cash Restricted                    |             | (26,051,024)                             | (26,051,024)                            | (25,992,610)                            |
| (Less): Loans Receivable                   |             | (12,504)                                 | (12,504)                                |                                         |
| (Less): Unutilised - Loan                  |             | 0                                        | 0                                       | (939,259)                               |
| (Less): Investment land                    |             | (158,000)                                | (158,000)                               | (229,609)                               |
| (Less): Investments - LG Unit Trust Shares |             | (201,068)                                | (201,068)                               | (205,605)                               |
|                                            |             | (24,307,763)                             | (24,182,630)                            | (25,253,165)                            |
| Net Current Funding Position               |             | 43,271,196                               | 2,415,234                               | 41,935,920                              |