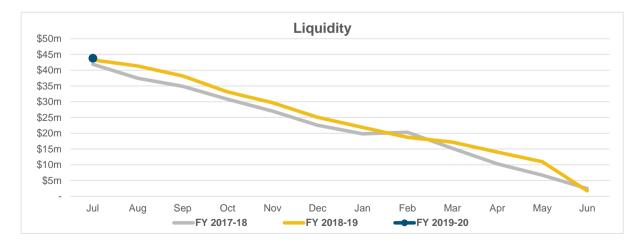

| (158,000)                               | (158,000)                               |
| (Less): Investments - LG Unit Trust Shares | S           | <u> </u>                                | -                                      | (227,722)                               | (201,068)                               |
|                                            |             | (30,196,085)                            | (31,642,073)                           | (32,868,213)                            | (24,307,763)                            |
| Net Current Funding Position               |             | 43,817,578                              | (2,442,779)                            | 1,735,618                               | 43,273,490                              |





#### NOTE 3 CASH INVESTMENTS

| Investment Type   | Institution | S&P<br>Rating | Interest<br>Rate | Deposit Date | Maturity  | Investment Term<br>Category | Amount<br>Invested (\$) | Expected<br>Interest<br>(\$) |
|-------------------|-------------|---------------|------------------|--------------|-----------|-----------------------------|-------------------------|------------------------------|
| General Municipal |             |               |                  |              |           |                             | 0                       | 0                            |
| Restricted        | СВА         | AA            | 2.50%            | 04-Mar-19    | 01-Aug-19 | 3 to 6 months               | 2,000,000               | 20,548                       |
| Restricted        | NAB