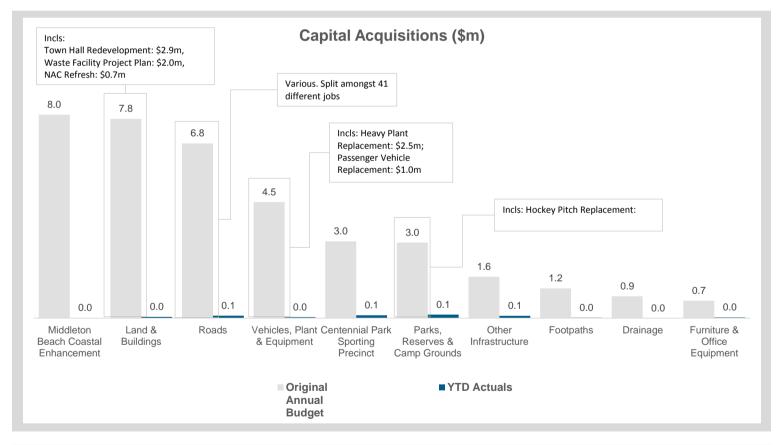

## NOTE 5 CAPITAL ACQUISITIONS

| Capital Acquisitions                | Original<br>Annual<br>Budget | Revised<br>Annual<br>Budget | YTD<br>Budget<br>(a) | YTD<br>Actual<br>(b) | Var. \$<br>(b)-(a) | Var. %<br>(b)-(a)/(a) | Var. |
|-------------------------------------|------------------------------|-----------------------------|----------------------|----------------------|--------------------|-----------------------|------|
|                                     | \$                           | \$                          | \$                   | \$                   | \$                 | %                     |      |
| Middleton Beach Coastal Enhancement | 7,964,114                    | 7,964,114                   | 5,000                | 11,450               | 6,450              | 129%                  |      |
| Land & Buildings                    | 7,802,780                    | 7,802,780                   | 94,621               | 48,392               | (46,229)           | (49%)                 |      |
| Roads                               | 6,844,557                    | 6,844,557                   | 18,332               | 95,173               | 76,841             | 419%                  |      |
| Vehicles, Plant & Equipment         | 4,546,502                    | 4,546,502                   | 374,141              | 39,786               | (334,355)          | (89%)                 | ▼    |
| Centennial Park Sporting Precinct   | 3,006,100                    | 3,006,100                   | 273,349              | 111,097              | (162,252)          | (59%)                 | ▼    |
| Parks, Reserves & Camp Grounds      | 2,958,591                    | 2,958,591                   | 72,795               | 137,028              | 64,233             | 88%                   |      |
| Other Infrastructure                | 1,622,521                    | 1,622,521                   | 48,307               | 91,321               | 43,014             | 89%                   |      |
| Footpaths                           | 1,165,066                    | 1,165,066                   | 4,154                | 17,572               | 13,418             | 323%                  |      |
| Drainage                            | 859,500                      | 859,500                     | 17,125               | 2,589                | (14,537)           | (85%)                 |      |
| Furniture & Office Equipment        | 687,300                      | 687,300                     | 10,121               | 32,181               | 22,060             | 218%                  |      |
| Total Capital Acquisitions          | 37,457,031                   | 37,457,031                  | 917,945              | 586,589              | (331,356)          | (36%)                 | ▼    |

#### COMMENTS: