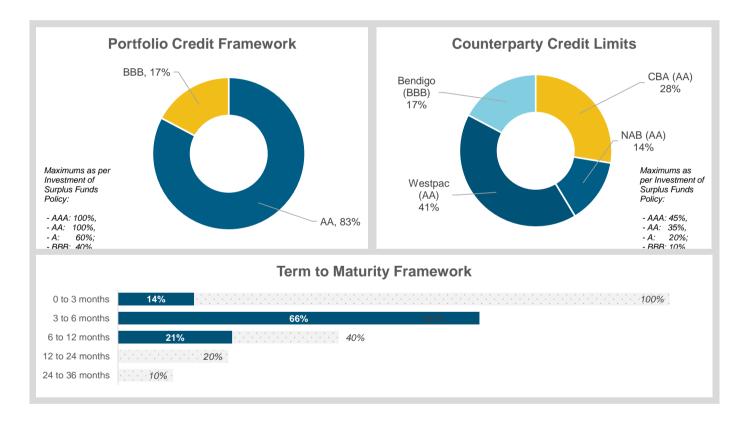

#### NOTE 3 CASH INVESTMENTS

| Investment Type   | Institution | S&P<br>Rating | Interest<br>Rate | Deposit Date | Maturity  | Investment Term<br>Category | Amount<br>Invested (\$) | Expected<br>Interest<br>(\$) |
|-------------------|-------------|---------------|------------------|--------------|-----------|-----------------------------|-------------------------|------------------------------|
| General Municipal |             |               |                  |              |           |                             | 0                       | 0                            |
| Restricted        | СВА         | AA            | 2.50%            | 04-Mar-19    | 01-Aug-19 | 3 to 6 months               | 2,000,000               | 20,548                       |
| Restricted        | NAB         | AA            | 2.60%            | 06-Mar-19    | 02-Sep-19 | 3 to 6 months               | 2,000,000               | 25,644                       |
| Restricted        | Westpac     | AA            | 2.55%            | 18-Mar-19    | 18-Sep-19 | 3 to 6 months               | 3,000,000               | 38,564                       |
| Restricted        | Bendigo     | BBB           | 2.50%            | 17-Apr-19    | 17-Oct-19 | 3 to 6 months               | 2,500,000               | 31,336                       |
| Restricted        | Westpac     | AA            | 2.40%            | 12-May-19    | 12-Dec-19 | 6 to 12 months              | 3,000,000               | 42,214                       |
| Restricted        | CBA         | AA            | 1.67%            | 09-Jul-19    | 07-Oct-19 | 0 to 3 months               | 2,000,000               | 8,236                        |
|                   |             |               |                  |              |           |                             | 14,500,000              | 166,541                      |
|                   |             |               |                  |              |           |                             | 14,500,000              | 166,541                      |

#### COMMENTS:

We note that Westpac (AA) has a 41% share and Bendigo Bank (BBB) a 17% share of the investment portfolio. This is greater than the maximum investment limits for their respective Counterparty Credit Limits, as per the City of Albany investment policy. We also note the 3 to 6 month term to maturity threshold has been breached. This is as a result of redeeming investments which has rebalanced the share of the investment portfolio. At the time of entering into investments, the Credit Limit thresholds were adhered to.