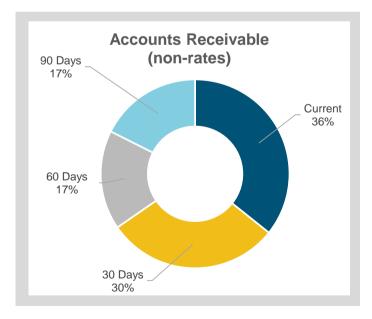

## NOTE 4 RECEIVABLES

#### COMMENTS:

| Accounts Receivable (non-rates) | \$        | %    |
|---------------------------------|-----------|------|
|                                 |           |      |
| Current                         | 506,915   | 36%  |
| 30 Days                         | 421,247   | 30%  |
| 60 Days                         | 241,483   | 17%  |
| 90 Days                         | 249,638   | 18%  |
|                                 | 1,419,283 | 100% |

Amounts shown above include GST (where applicable)