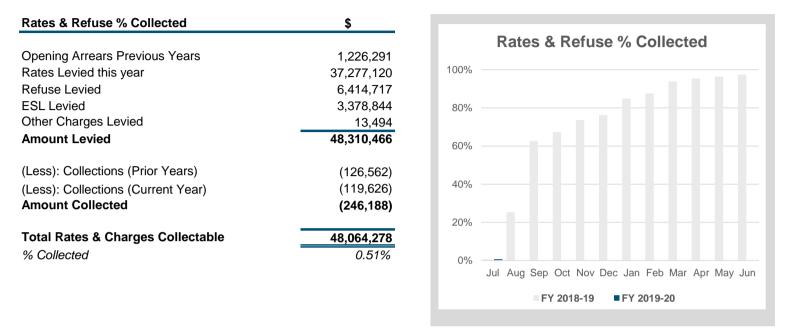

## NOTE 4 RECEIVABLES

#### COMMENTS:

| Accounts Receivable (non-rates) | \$        | %    |
|---------------------------------|-----------|------|
|                                 |           |      |
| Current                         | 506,915   | 36%  |
| 30 Days                         | 421,247   | 30%  |
| 60 Days                         | 241,483   | 17%  |
| 90 Days                         | 249,638   | 18%  |
|                                 | 1,419,283 | 100% |

Amounts shown above include GST (where applicable)

#### NOTE 2 NET CURRENT FUNDING POSITION

|                                            | Ref<br>Note | FOR THE<br>PERIOD ENDED<br>31 JULY 2019 | FOR THE<br>PERIOD ENDED<br>1 JULY 2019 | FOR THE<br>PERIOD ENDED<br>30 JUNE 2019 | FOR THE<br>PERIOD ENDED<br>31 JULY 2018 |
|--------------------------------------------|-------------|-----------------------------------------|----------------------------------------|-----------------------------------------|-----------------------------------------|
|                                            |             | \$                                      |                                        | \$                                      | \$                                      |
| Current Assets                             |             |                                         |                                        |                                         |                                         |
| Cash Unrestricted                          |             | 7,500,073                               | 8,456,950                              | 7,458,533                               | 3,807,972                               |
| Cash Restricted                            |             | 32,520,069                              | 32,473,141                             | 33,471,558                              | 26,126,828                              |
| Receivable - Rates and Rubbish             | 4           | 48,064,278                              | 1,240,591                              | 1,240,591                               | 46,629,340                              |
| Receivables - Other                        |             | 2,147,702                               | 1,517,401                              | 1,517,401                               | 1,210,941                               |
| Investments - LG Unit Trust Shares         |             | -                                       | -                                      | 227,722                                 | 201,068                                 |
| Contract Assets                            |             | 77,293                                  | 77,293                                 | -                                       | -                                       |
| Accrued Income                             |             | 94,838                                  | 800,248                                | 800,248                                 | 311,977                                 |
| Prepaid Expenses                           |             | 156,540                                 | 431,555                                | 431,555                                 | 41,506                                  |
| Investment Land                            |             | 158,000                                 | 158,000                                | 158,000                                 | 158,000                                 |
| Community Group Loan                       |             | 12,899                                  | 12,899                                 | 12,899                                  | 12,504                                  |
| Stock on Hand                              |             | 1,304,652                               | 1,327,387                              | 1,327,387                               | 768,953                                 |
|                                            |             | 92,036,345                              | 46,495,465                             | 46,645,894                              | 79,269,089                              |
| Less: Current Liabilities                  |             |                                         |                                        |                                         |                                         |
| Payables                                   |             | (4,618,092)                             | (2,200,504)                            | (2,200,504)                             | (4,410,825)                             |
| Borrowings                                 |             | (2,440,201)                             | (2,570,907)                            | (2,570,907)                             | (2,114,833)                             |
| Prepaid Rates                              |             | (998,417)                               | (998,417)                              | -                                       | -                                       |
| Contract Liabilities                       |             | (4,087,499)                             | (4,087,499)                            | -                                       | -                                       |
| Lease Liabilities                          |             | (154,175)                               | (168,191)                              | -                                       | -                                       |
| Accrued Expenses                           |             | (23,821)                                | (581,533)                              | (581,533)                               | (77,077)                                |
| Income in advance                          |             | (125,787)                               | (363,039)                              | (363,039)                               | (129,154)                               |
| Provisions                                 |             | (5,434,948)                             | (6,168,044)                            | (6,168,044)                             | (4,946,701)                             |
| Retentions                                 |             | (139,742)                               | (158,036)                              | (158,036)                               | (9,246)                                 |
|                                            |             | (18,022,682)                            | (17,296,170)                           | (12,042,063)                            | (11,687,836)                            |
| Add Back: Borrowings                       |             | 2,440,201                               | 2,570,907                              | 2,570,907                               | 2,114,833                               |
| (Less): Unutilised - Loan                  |             | -                                       | (1,576,694)                            | (1,576,694)                             | -                                       |
| (Less): Cash Backed Reserves               |             | (32,465,387)                            | (32,465,387)                           | (33,463,804)                            | (26,051,025)                            |
| (Less): Loans Receivable (Current)         |             | (12,899)                                | (12,899)                               | (12,899)                                | (12,504)                                |
| (Less): Investment land                    |             | (158,000)                               | (158,000)                              | (158,000)                               | (158,000)                               |
| (Less): Investments - LG Unit Trust Shares | S           | <u> </u>                                | -                                      | (227,722)                               | (201,068)                               |
|                                            |             | (30,196,085)                            | (31,642,073)                           | (32,868,213)                            | (24,307,763)                            |
| Net Current Funding Position               |             | 43,817,578                              | (2,442,779)                            | 1,735,618                               | 43,273,490                              |