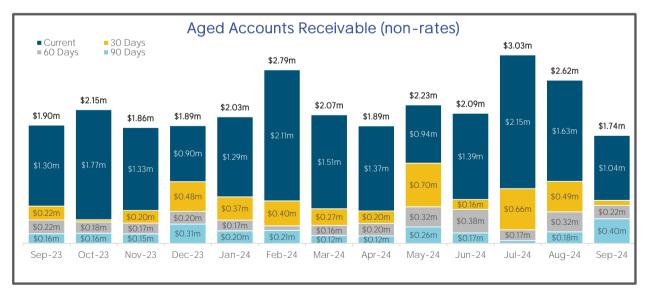

ed Other Charges Levied | 46,287,824<br>8,316,640<br>4,067,021<br>248,163 |
| Amount Levied                                              | 60,337,513                                      |
| (Less): Collections                                        | (37,310,623)                                    |
| Total Rates & Charges Collectable<br>% Collected           | 23,026,889<br>61.8%                             |





#### Accounts Receivable (non-rates)

|         | \$        | %     |   |
|---------|-----------|-------|---|
|         |           |       | _ |
| Current | 1,043,948 | 60.1% |   |
| 30 Days | 80,279    | 4.6%  |   |
| 60 Days | 215,042   | 12.4% |   |
| 90 Days | 396,482   | 22.8% |   |
|         | 1,735,750 | 100%  |   |

Amounts shown above include GST

(where applicable)



#### COMMENTS:

Outstanding accounts receivable is inclusive of amounts owing from Regional Express Airlines. The outstanding amount will progress through to +90 days over the coming months.

# NOTE 5 CAPITAL ACQUISITIONS

| Capital Acquisitions      | Original<br>Annual<br>Budget | Revised<br>Annual<br>Budget | YTD<br>Budget<br>(a) | YTD<br>Actual<br>(b) | Var. \$<br>(b)-(a) | Var. %<br>(b)-(a)/(a) | Var.             |
|---------------------------|------------------------------|-----------------------------|----------------------|----------------------|--------------------|-----------------------|------------------|
|                           | \$                           | \$                          | \$                   | \$                   | \$                 | %