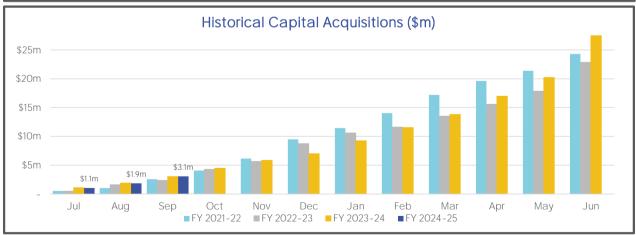

/Sanitation          | 4,238,180                    | 4,210,935                   | 188,940              | 113,471              | (75,469)           | (40%)                 |                  |
| Other Infrastructure      | 3,452,751                    | 3,458,562                   | 76,445               | 9,956                | (66,489)           | (87%)                 |                  |
| Drainage                  | 736,556                      | 655,255                     | 149,262              | 195,332              | 46,070             | 31%                   |                  |
| Total Capital Acquistions | 58,988,674                   | 62,168,998                  | 4,201,014            | 3,071,473            | (1,129,541)        | (27%)                 | lacktriangle     |





#### COMMENTS:

Capital expenditure recorded to September FY24/25 of \$3.07m is tracking ↑\$37k (2.44%) compared to the equivalent reporting period in FY23/24, where total Capital Acquisitions recorded were \$3.03m. Capital Expenditure is also ↑\$705k (22.96%) compared to the equivalent reporting period in FY22/23, where total Capital Acquisitions recorded were \$2.37m.

|            | RD TRANSACTIONS        | DESCRIPTION                                                                                      | AMOUNT     |
|------------|------------------------|--------------------------------------------------------------------------------------------------|------------|
| DATE       | PAYEE                  | DESCRIPTION