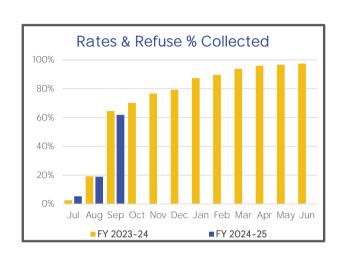

VABLES

| Rates & Refuse % Collected                                 | \$                                              |
|------------------------------------------------------------|-------------------------------------------------|
| Opening Arrears Previous Years                             | 1,417,864                                       |
| Rates Levied Refuse Levied ESL Levied Other Charges Levied | 46,287,824<br>8,316,640<br>4,067,021<br>248,163 |
| Amount Levied                                              | 60,337,513                                      |
| (Less): Collections                                        | (37,310,623)                                    |
| Total Rates & Charges Collectable<br>% Collected           | 23,026,889<br>61.8%                             |





#### Accounts Receivable (non-rates)

|         | \$        | %     |   |
|---------|-----------|-------|---|
|         |           |       | _ |
| Current | 1,043,948 | 60.1% |   |
| 30 Days | 80,279    | 4.6%  |   |
| 60 Days | 215,042   | 12.4% |   |
| 90 Days | 396,482   | 22.8% |   |
|         | 1,735,750 | 100%  |   |

Amounts shown above include GST

(where applicable)



#### COMMENTS:

Outstanding accounts receivable is inclusive of amounts owing from Regional Express Airlines. The outstanding amount will progress through to +90 days over the coming months.

# NOTE 5 CAPITAL ACQUISITIONS

| Capital Acquisitions      | Original<br>Annual<br>Budget | Revised<br>Annual<br>Budget | YTD<br>Budget<br>(a) | YTD<br>Actual<br>(b) | Var. \$<br>(b)-(a) | Var. %<br>(b)-(a)/(a) | Var.