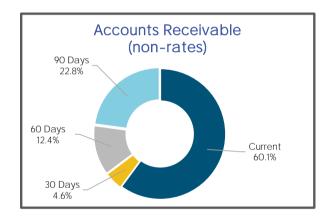

BLES

| Rates & Refuse % Collected                                 | \$                                              |
|------------------------------------------------------------|-------------------------------------------------|
| Opening Arrears Previous Years                             | 1,417,864                                       |
| Rates Levied Refuse Levied ESL Levied Other Charges Levied | 46,287,824<br>8,316,640<br>4,067,021<br>248,163 |
| Amount Levied                                              | 60,337,513                                      |
| (Less): Collections                                        | (37,310,623)                                    |
| Total Rates & Charges Collectable<br>% Collected           | 23,026,889<br>61.8%                             |





#### Accounts Receivable (non-rates)

|         | \$        | %     |   |
|---------|-----------|-------|---|
|         |           |       | _ |
| Current | 1,043,948 | 60.1% |   |
| 30 Days | 80,279    | 4.6%  |   |
| 60 Days | 215,042   | 12.4% |   |
| 90 Days | 396,482   | 22.8% |   |
|         | 1,735,750 | 100%  |   |

Amounts shown above include GST

(where applicable)



#### COMMENTS:

Outstanding accounts receivable is inclusive of amounts owing from Regional Express Airlines. The outstanding amount will progress through to +90 days over the coming months.

# NOTE 5 CAPITAL ACQUISITIONS

| Capital Acquisitions      | Original<br>Annual<br>Budget | Revised<br>Annual<br>Budget | YTD<br>Budget<br>(a) | YTD<br>Actual<br>(b) | Var. \$<br>(b)-(a) | Var. %<br>(b)-(a)/(a) | Var.