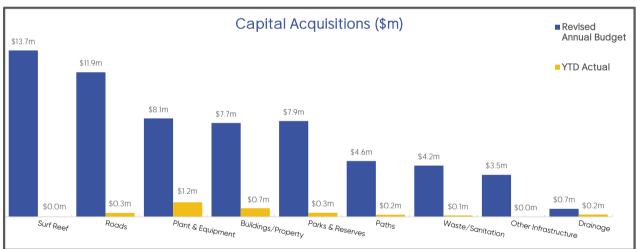

te/Sanitation          | 4,238,180                    | 4,210,935                   | 188,940              | 113,471              | (75,469)           | (40%)                 |                  |
| Other Infrastructure      | 3,452,751                    | 3,458,562                   | 76,445               | 9,956                | (66,489)           | (87%)                 |                  |
| Drainage                  | 736,556                      | 655,255                     | 149,262              | 195,332              | 46,070             | 31%                   |                  |
| Total Capital Acquistions | 58,988,674                   | 62,168,998                  | 4,201,014            | 3,071,473            | (1,129,541)        | (27%)                 | lacktriangle     |





#### COMMENTS:

Capital expenditure recorded to September FY24/25 of \$3.07m is tracking ↑\$37k (2.44%) compared to the equivalent reporting period in FY23/24, where total Capital Acquisitions recorded were \$3.03m. Capital Expenditure is also ↑\$705k (22.96%) compared to the equivalent reporting period in FY22/23, where total Capital Acquisitions recorded were \$2.37m.

|            | RD TRANSACTIONS        | DESCRIPTION                                                                                      | AMOUNT     |
|------------|------------------------|--------------------------------------------------------------------------------------------------|------------|
| DATE       | PAYEE                  | DESCRIPTION