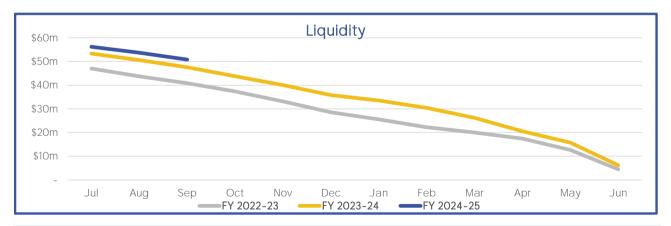

|             | (46,290,805)                                 | (46,332,431)                                 | (43,441,121)                                 |
| (Less): Other Financial Assets - Self Supporting Loan |             | (15,074)                                     | (15,074)                                     | (14,611)                                     |
| 2                                                     |             | (45,001,374)                                 | (45,028,069)                                 | (41,781,533)                                 |
| Net Current Funding Position                          |             | 50,797,432                                   | 53,678,324                                   | 47,534,316                                   |



#### COMMENTS

The Net Current Funding Position for the reporting period ending 30 September 2024 is ↑\$3.26m (6.42%) compared to the same period in FY23/24. This YoY increase in liquidity is attributable to increased rates billing, the derivation of higher fees & charges, the timing of transfers from the Unspent Grants Reserve and higher YoY carry forward expenditure.

No significant matters noted.

# **CASH INVESTMENTS**

#### **TERM DEPOSITS**

| Investment Type       | Institution    | S&P Rating        | Interest<br>Rate | Deposit<br>Date | Maturity | Investment Term<br>Category | Amount<br>Invested (\$) | Expected Interest (\$) |
|-----------------------|----------------|-------------------|------------------|-----------------|----------|-----------------------------|--------------