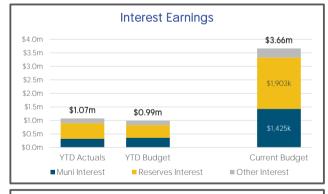

eral Municipal<br>General Municipal         | CBA<br>CBA                      | AA<br>AA   | 4.25%<br>4.35%   | Municipal Operating Account<br>Municipal Savings Account | 3,142,587<br>6,285,482 |
| Reserves (Restricted)<br>Reserves (Restricted) | CBA<br>CBA                      | AA<br>AA   | 4.25%<br>4.25%   | Reserve Transactional Account<br>NAC Reserve Account     | 200,009<br>8,383       |
|                                                | Welghted Average Interest Rate: |            | 4.32%            | SubTotal: Funds At-Call:                                 | 9,636,461              |
| TOTAL Weighted Average Interest Rate:          |                                 | 4.86%      | Total Cash:      | 95,136,461                                               |                        |









#### COMMENTS:

Year-on-year movement in cash investment portfolio:

30/09/2024 30/09/2023 \$ MVT % MVT Municipal \$39.0m \$38.5m \$.5m 1.30% Reserve \$46.5m \$43.5m \$3.0m 6.90% \$85.5m \$82.0m \$3.5m 4.27% Total 0.15% \*\*Weighted Average Interest Rate for Term Deposits only Average Return\*\* 4.92% 4.77%

The portfolio term to maturity limit for 3 to 6 months was exceeded by 1% as of 30 September 2024. This deviation from policy was corrected on 8 October. The breach occurred due to maturity extensions needed to prevent short-term investments from maturing on public holidays.

# NOTE 4 RECEIVABLES

| Rates & Refuse % Collected                                 | \$                                              |
|------------------------------------------------------------|--------