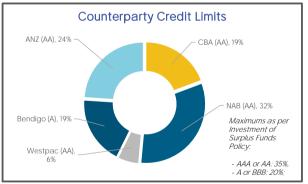

al Municipal<br>General Municipal         | CBA<br>CBA                      | AA<br>AA   | 4.25%<br>4.35%   | Municipal Operating Account<br>Municipal Savings Account | 3,142,587<br>6,285,482 |
| Reserves (Restricted)<br>Reserves (Restricted) | CBA<br>CBA                      | AA<br>AA   | 4.25%<br>4.25%   | Reserve Transactional Account<br>NAC Reserve Account     | 200,009<br>8,383       |
|                                                | Welghted Average Interest Rate: |            | 4.32%            | SubTotal: Funds At-Call:                                 | 9,636,461              |
| TOTAL Weighted Average Interest Rate:          |                                 | 4.86%      | Total Cash:      | 95,136,461                                               |                        |









#### COMMENTS:

Year-on-year movement in cash investment portfolio:

30/09/2024 30/09/2023 \$ MVT % MVT Municipal \$39.0m \$38.5m \$.5m 1.30% Reserve \$46.5m \$43.5m \$3.0m 6.90% \$85.5m \$82.0m \$3.5m 4.27% Total 0.15% \*\*Weighted Average Interest Rate for Term Deposits only Average Return\*\* 4.92% 4.77%

The portfolio term to maturity limit for 3 to 6 months was exceeded by 1% as of 30 September 2024. This deviation from policy was corrected on 8 October. The breach occurred due to maturity extensions needed to prevent short-term investments from maturing on public holidays.

# NOTE 4 RECEIVABLES

| Rates & Refuse % Collected                                 | \$                                              |
|------------------------------------------------------------|----------