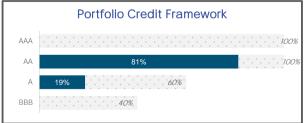

unicipal<br>General Municipal         | CBA<br>CBA                      | AA<br>AA   | 4.25%<br>4.35%   | Municipal Operating Account<br>Municipal Savings Account | 3,142,587<br>6,285,482 |
| Reserves (Restricted)<br>Reserves (Restricted) | CBA<br>CBA                      | AA<br>AA   | 4.25%<br>4.25%   | Reserve Transactional Account<br>NAC Reserve Account     | 200,009<br>8,383       |
|                                                | Welghted Average Interest Rate: |            | 4.32%            | SubTotal: Funds At-Call:                                 | 9,636,461              |
| TOTAL Weighted Average Interest Rate:          |                                 | 4.86%      | Total Cash:      | 95,136,461                                               |                        |









#### COMMENTS:

Year-on-year movement in cash investment portfolio:

30/09/2024 30/09/2023 \$ MVT % MVT Municipal \$39.0m \$38.5m \$.5m 1.30% Reserve \$46.5m \$43.5m \$3.0m 6.90% \$85.5m \$82.0m \$3.5m 4.27% Total 0.15% \*\*Weighted Average Interest Rate for Term Deposits only Average Return\*\* 4.92% 4.77%

The portfolio term to maturity limit for 3 to 6 months was exceeded by 1% as of 30 September 2024. This deviation from policy was corrected on 8 October. The breach occurred due to maturity extensions needed to prevent short-term investments from maturing on public holidays.

# NOTE 4 RECEIVABLES

| Rates & Refuse % Collected                                 | \$                                              |
|------------------------------------------------------------|--------------