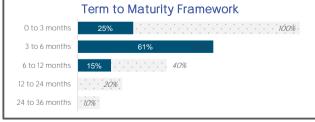

Municipal<br>General Municipal         | CBA<br>CBA                      | AA<br>AA   | 4.25%<br>4.35%   | Municipal Operating Account<br>Municipal Savings Account | 3,142,587<br>6,285,482 |
| Reserves (Restricted)<br>Reserves (Restricted) | CBA<br>CBA                      | AA<br>AA   | 4.25%<br>4.25%   | Reserve Transactional Account<br>NAC Reserve Account     | 200,009<br>8,383       |
|                                                | Welghted Average Interest Rate: |            | 4.32%            | SubTotal: Funds At-Call:                                 | 9,636,461              |
| TOTAL Weighted Average Interest Rate:          |                                 | 4.86%      | Total Cash:      | 95,136,461                                               |                        |









#### COMMENTS:

Year-on-year movement in cash investment portfolio:

30/09/2024 30/09/2023 \$ MVT % MVT Municipal \$39.0m \$38.5m \$.5m 1.30% Reserve \$46.5m \$43.5m \$3.0m 6.90% \$85.5m \$82.0m \$3.5m 4.27% Total 0.15% \*\*Weighted Average Interest Rate for Term Deposits only Average Return\*\* 4.92% 4.77%

The portfolio term to maturity limit for 3 to 6 months was exceeded by 1% as of 30 September 2024. This deviation from policy was corrected on 8 October. The breach occurred due to maturity extensions needed to prevent short-term investments from maturing on public holidays.

# NOTE 4 RECEIVABLES

| Rates & Refuse % Collected                                 | \$                                              |
|------------------------------------------------------------|------------