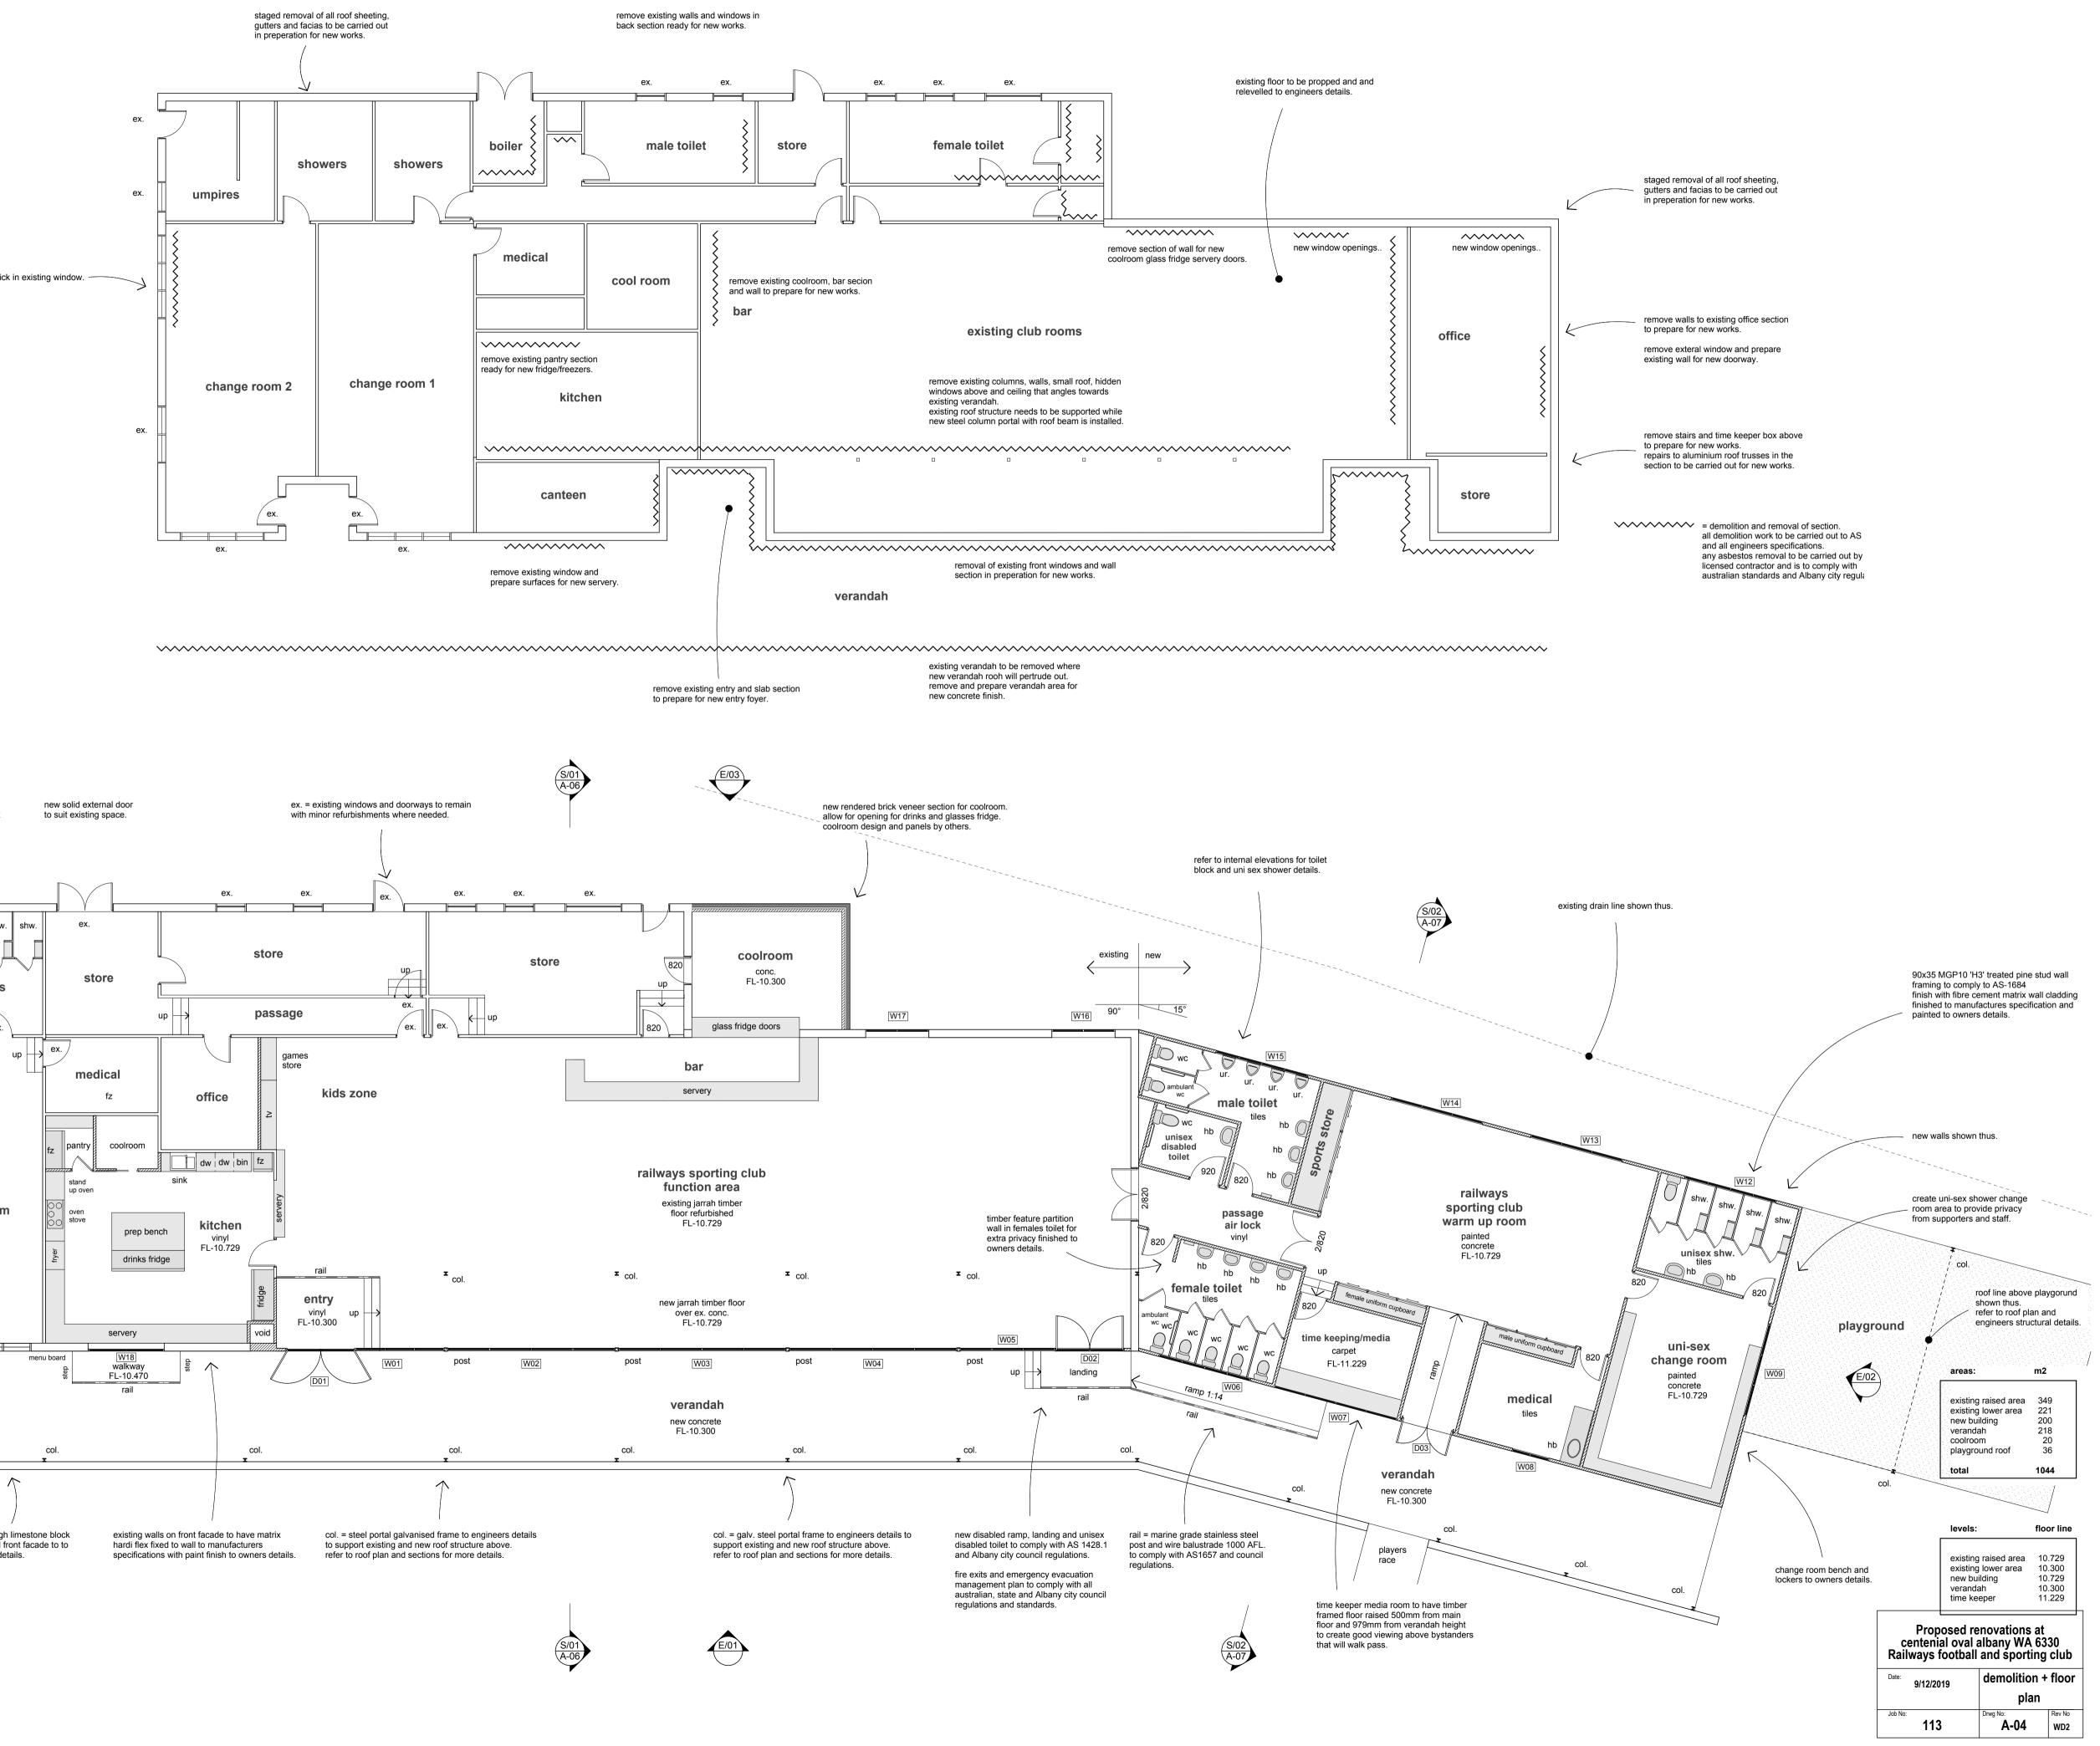

d re<br>centenial oval a<br>Railways football | novations at<br>albany WA 63<br>and sporting | 30<br>⊨club |
|------------------------------------------------------|----------------------------------------------|-------------|
| Date: 9/12/2019                                      | cover she                                    | eet         |
| Job No:<br><b>113</b>                                | Drwg No:<br>A-01                             | Rev No WD2  |







| Proposed re       | enovations a | it      |
|-------------------|--------------|---------|
| centenial oval a  | albany WA 6  | 5330    |
| Railways football | and sportin  | ig club |
| Date: 9/12/2019   | site pl      | an      |
| Job No:           | Drwg No:     | Rev No  |
| <b>113</b>        | A-03         | WD2     |



demolition plan @A1 1:100







| Proposed re       | novations a | t      |
|-------------------|-------------|--------|
| centenial oval a  | albany WA 6 | 330    |
| Railways football | and sportin | g club |
| Date: 9/12/2019   | elevatio    | ons    |
| Job No:           | Drwg No:    | Rev No |
| <b>113</b>        | A-05        | WD2    |







| Proposed renovations at<br>centenial oval albany WA 6330<br>Railways football and sporting club |                  |        |  |  |
|-------------------------------------------------------------------------------------------------|------------------|--------|--|--|
| Date: 9/12/2019                                                                                 | sectio           | ns     |  |  |
| Job No:<br><b>113</b>