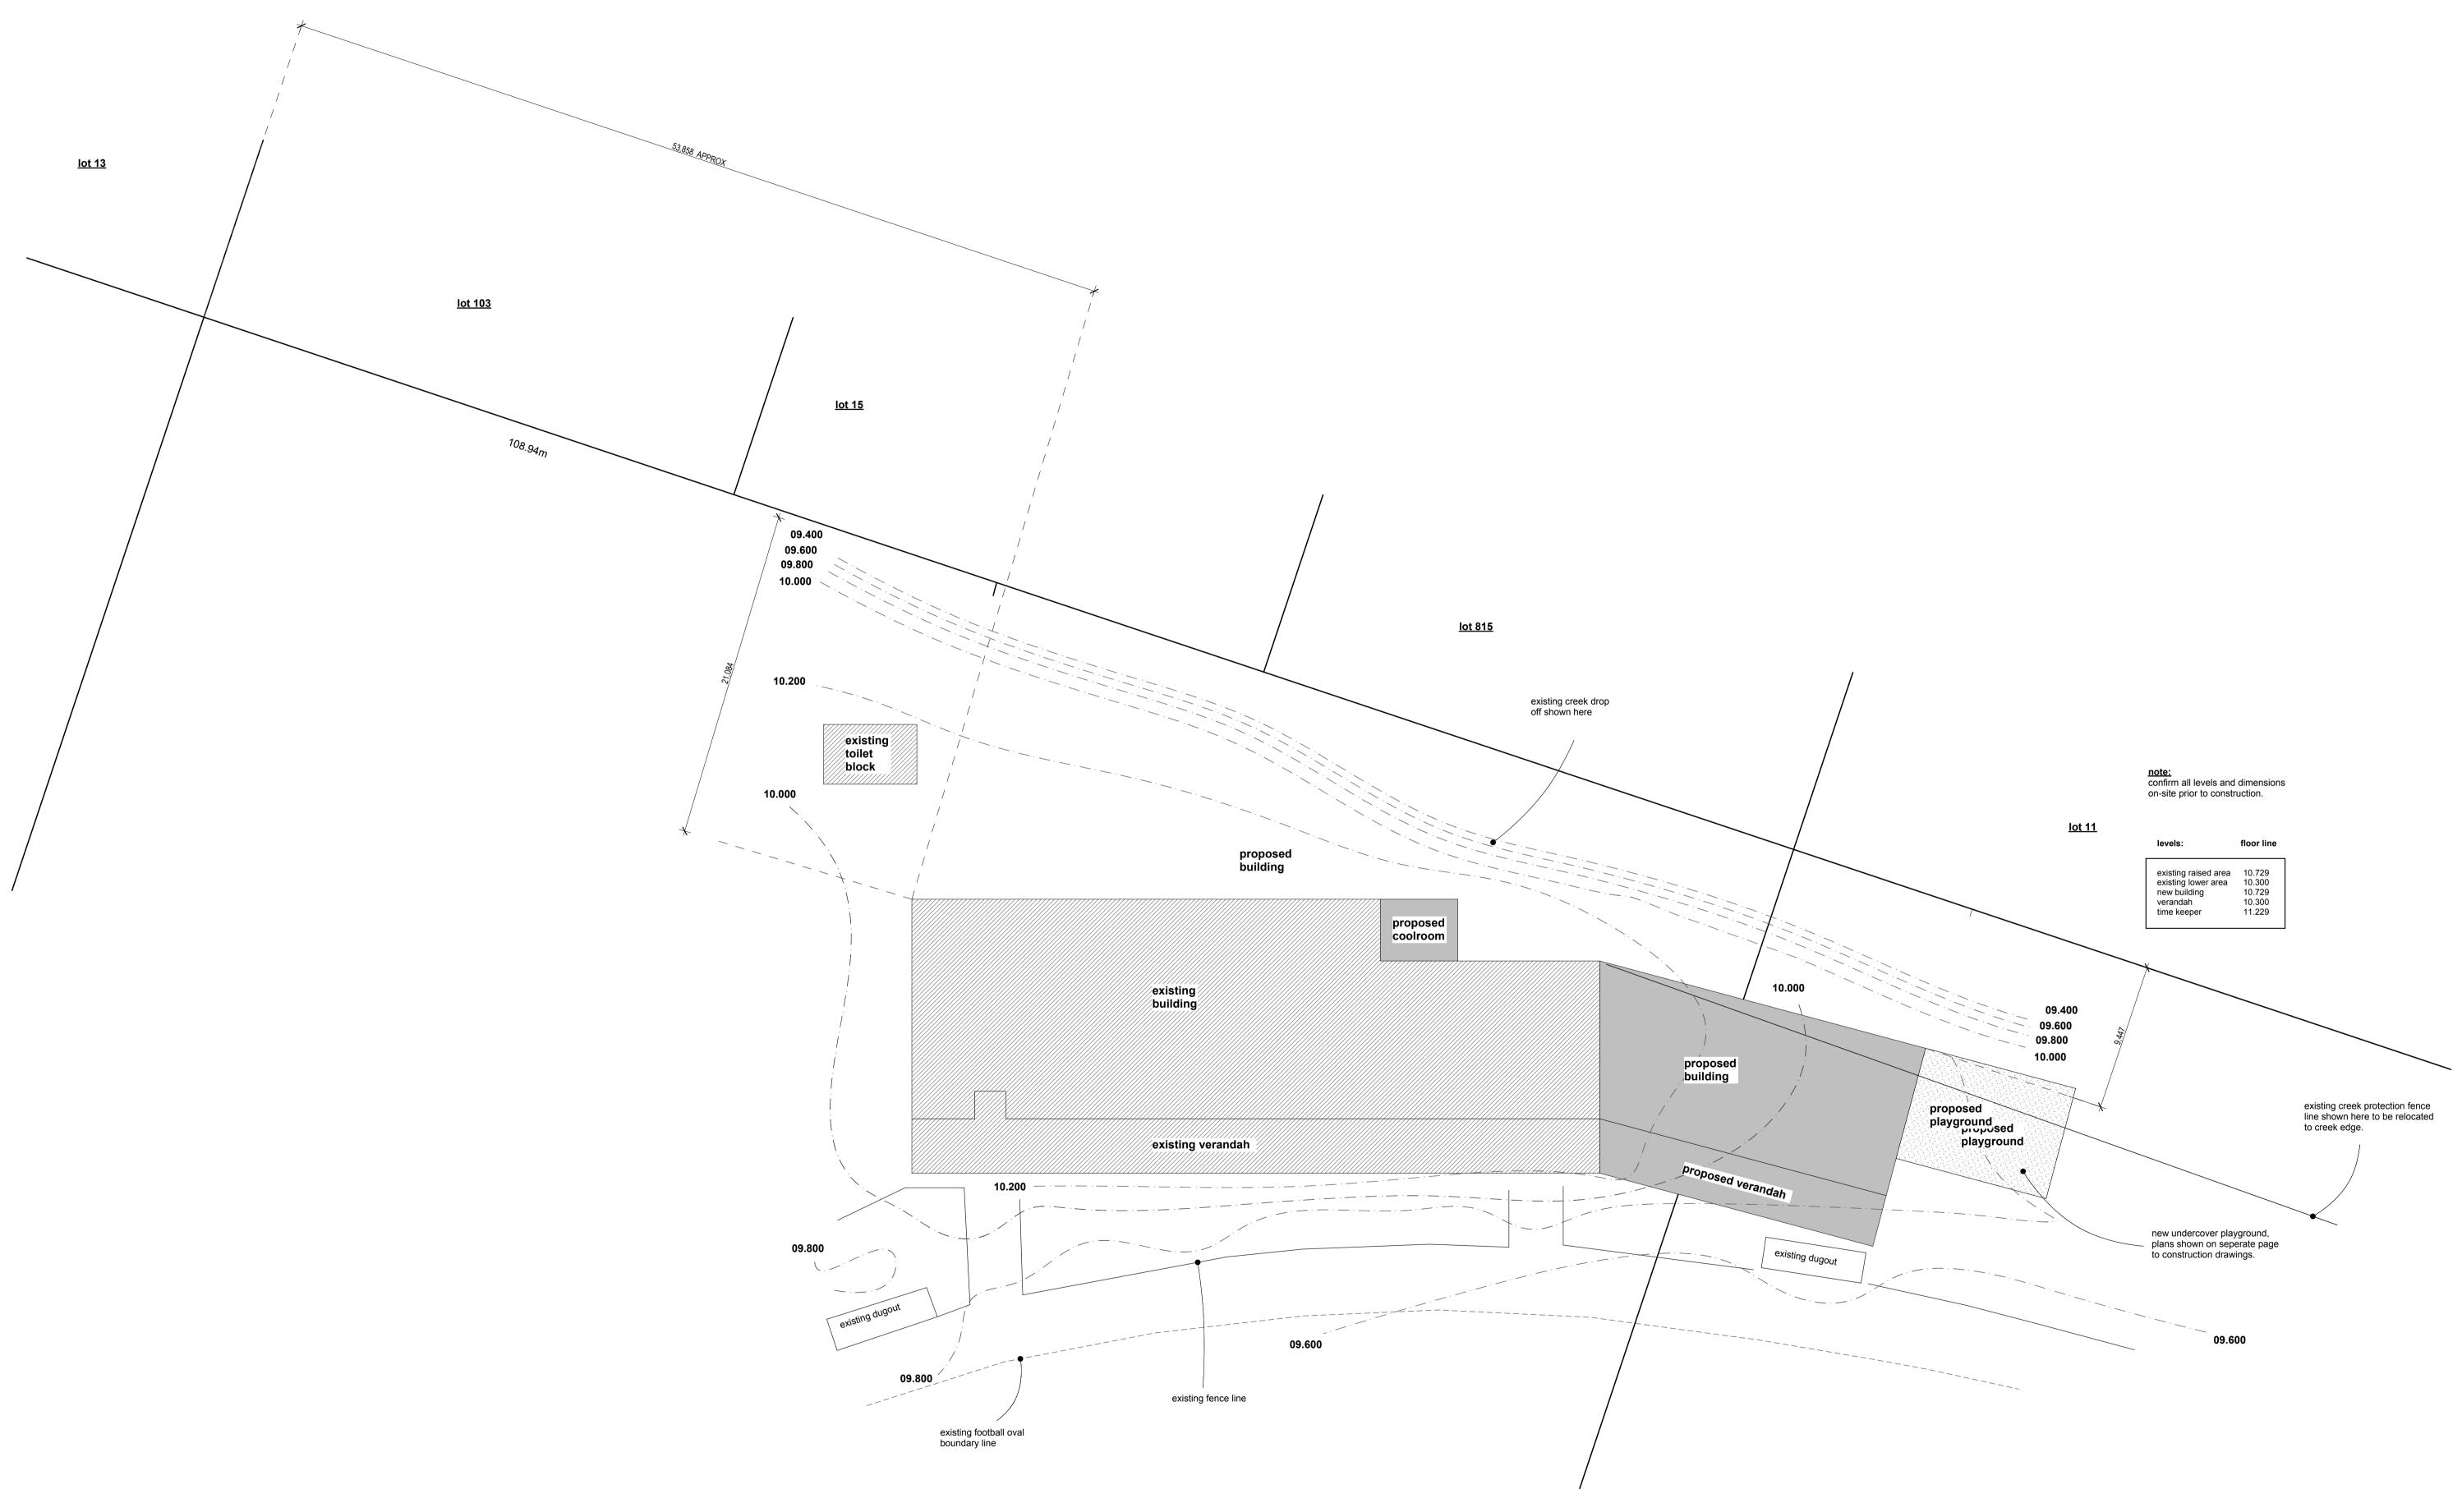

|     | scale 1:50 @A3  |      |
| A-11       | internal elevations     |     | scale 1:50@A3   |      |
| A-12       | internal elevations 2   |     | scale 1:50 @A3  |      |
| A-13       | specification           |     | scale 1:100 @A3 |      |
| A-14       | specification           |     | scale 1:100 @A3 |      |

| Proposed re<br>centenial oval a<br>Railways football | novations at<br>albany WA 63<br>and sporting | 30<br>⊨club |
|------------------------------------------------------|----------------------------------------------|-------------|
| Date: 9/12/2019                                      | cover she                                    | eet         |
| Job No:<br><b>113</b>                                | Drwg No:<br>A-01                             | Rev No WD2  |







| Proposed re       | enovations a | it      |
|-------------------|--------------|---------|
| centenial oval a  | albany WA 6  | 5330    |
| Railways football | and sportin  | ig club |
| Date: 9/12/2019   | site pl      | an      |
| Job No:           | Drwg No:     | Rev No  |
| <b>113</b>        | A-03         | WD2     |



demolition plan @A1 1:100







| Proposed re       | novations a | t      |
|-------------------|-------------|--------|
| centenial oval a  | albany WA 6 | 330    |
| Railways football | and sportin | g club |
| Date: 9/12/2019   | elevatio    | ons    |
| Job No:           | Drwg No:    | Rev No |
| <b>113</b>        | A-05        | WD2    |







| Proposed renovations at<br>centenial oval albany WA 6330<br>Railways football and sporting club |