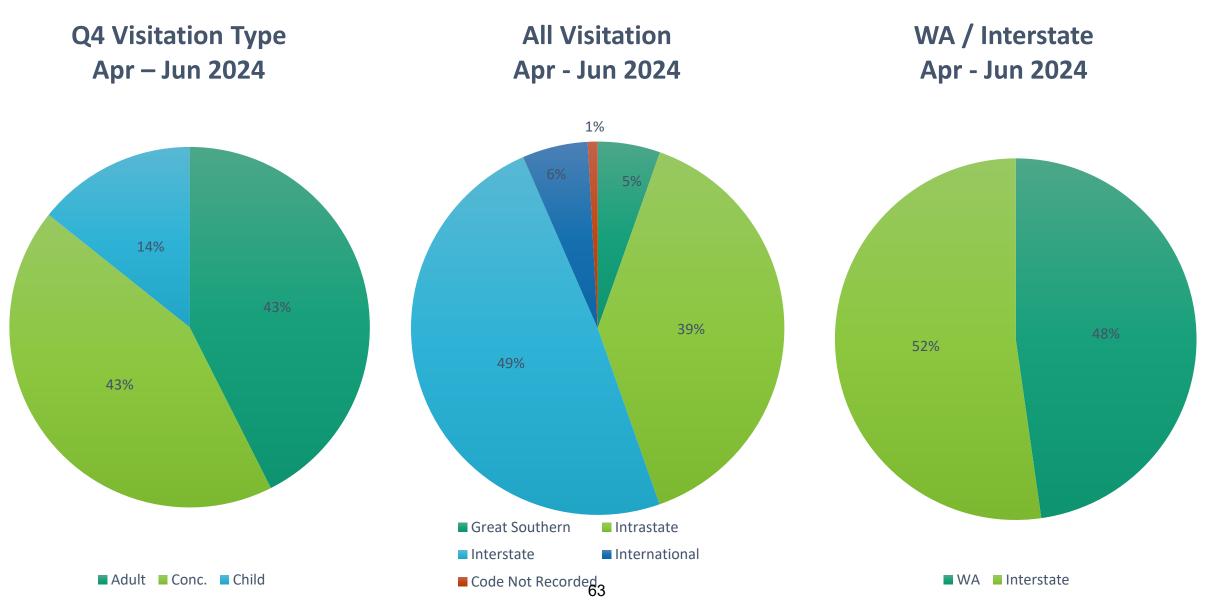

## TABLE OF CONTENTS

| Report No. | Description                                                                                                                                | Page No. |
|------------|--------------------------------------------------------------------------------------------------------------------------------------------|----------|
| CCS648     | MONTHLY FINANCIAL REPORT – JUNE 2024                                                                                                       | 1        |
| CCS649     | LIST OF ACCOUNTS FOR PAYMENT – JULY 2024                                                                                                   | 15       |
| CCS650     | DELEGATED AUTHORITY REPORTS – 16 JUNE 2024 to 15 JULY 2024                                                                                 | 46       |
| CCS651     | WRITE-OFF RATES DEBT REPORT AS AT 30 JUNE 2024                                                                                             | 53       |
| CCS652     | NATIONAL ANZAC CENTRE – Q4 2023-24 REPORT                                                                                                  | 60       |
| CCS653     | COMMUNITY SPORTING AND RECREATION FACILITIES FUND 2024<br>SMALL GRANT ROUND APPLICATIONS (this attachment is not available in<br>hardcopy) | 73       |