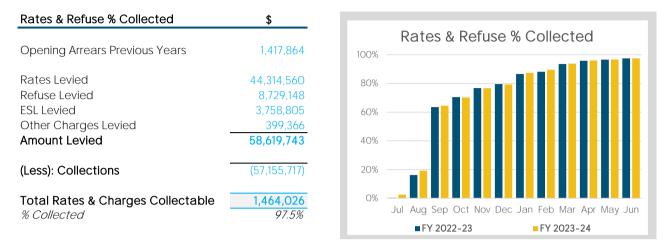

## NOTE 2 NET CURRENT ASSETS & FUNDING POSITION

|                                                       | Ref<br>Note | FOR THE PERIOD<br>ENDED 30 JUNE<br>2024 | FOR THE<br>PERIOD ENDED<br>31 MAY 2024 | FOR THE PERIOD<br>ENDED 30 JUNE<br>2023 |
|-------------------------------------------------------|-------------|-----------------------------------------|----------------------------------------|-----------------------------------------|
|                                                       |             | \$                                      | \$                                     | \$                                      |
| Current Assets                                        |             |                                         |                                        |                                         |
| Cash - Unrestricted                                   | 3           | 22,060,928                              | 23,095,791                             | 15,540,778                              |
| Cash - Restricted                                     | 3           | 45,076,044                              | 44,679,986                             | 49,169,165                              |
| Trade Receivables - Rates and Rubbish                 | 4           | 1,464,026                               | 1,950,266                              | 1,417,864                               |
| Trade Receivables - Other                             |             | 2,004,698                               | 2,031,757                              | 2,217,168                               |
| Inventories                                           |             | 1,337,579                               | 1,393,119                              | 1,344,943                               |
| Grants Receivable                                     |             | 4,027,033                               | 1,633,048                              | 1,242,401                               |
| Other Current Assets                                  |             | 2,302,819                               | 2,274,535                              | 1,323,197                               |
| Other Financial Assets - Self Supporting Loan         |             | 15,074                                  | -                                      | 14,611                                  |
|                                                       |             | 78,288,200                              | 77,058,501                             | 72,270,127                              |
| Less: Current Liabilities                             |             |                                         |                                        |                                         |
| Trade & Other Payables                                |             | (9,878,966)                             | (7,718,923)                            | (9,275,404)                             |
| Contract Liabilities                                  |             | (3,269,334)                             | (3,170,435)                            | (3,167,929)                             |
| Lease Liabilities                                     |             | (211,623)                               | (24,502)                               | (193,101)                               |
| Borrowings                                            |             | (1,264,026)                             | (540,477)                              | (1,522,656)                             |
| Provisions                                            |             | (7,273,643)                             | (6,999,135)                            | (6,722,276)                             |
|                                                       |             | (21,897,592)                            | (18,453,472)                           | (20,881,365)                            |
| Net Current Assets                                    |             | 56,390,608                              | 58,605,029                             | 51,388,762                              |
| Adjustments                                           |             |                                         |                                        |                                         |
| Add Back: Borrowings                                  |             | 1,264,026                               | 540,477                                | 1,522,656                               |
| Add Back: ROU liabilities                             |             | 211,623                                 | 24,502                                 |                                         |
| Add Back: Head-lease liability amortisation           |             | (0)                                     | 101                                    | -                                       |
| Add Back: Implicit Interest                           |             | 188,265                                 | 14,010                                 | -                                       |
| (Less): Cash Backed Reserves                          |             | (50,371,813)                            | (43,441,121)                           | (49,202,833)                            |
| (Less): Other Financial Assets - Self Supporting Loan |             | (15,074)                                | -                                      | (14,611)                                |
|                                                       |             | (48,722,972)                            | (42,862,032)                           |                                         |
| Net Current Funding Position                          |             | 7,667,636                               | 15,742,997                             | 3,887,074                               |

#### COMMENTS:

The Net Current Funding Position for the reporting period ending 30-06-2024 is ↑\$3.17m (41.39%) relative to the same period in FY22/23. This YoY increase in liquidity is attributable to increased rates billing, the derivation of higher fees & charges, the timing of transfers from the Unspent Grants Reserve and higher YoY carry forward expenditure. Adjusted cash backed reserves are higher than restricted cash due to the inclusion of the forecast EOFY reserve transfers.