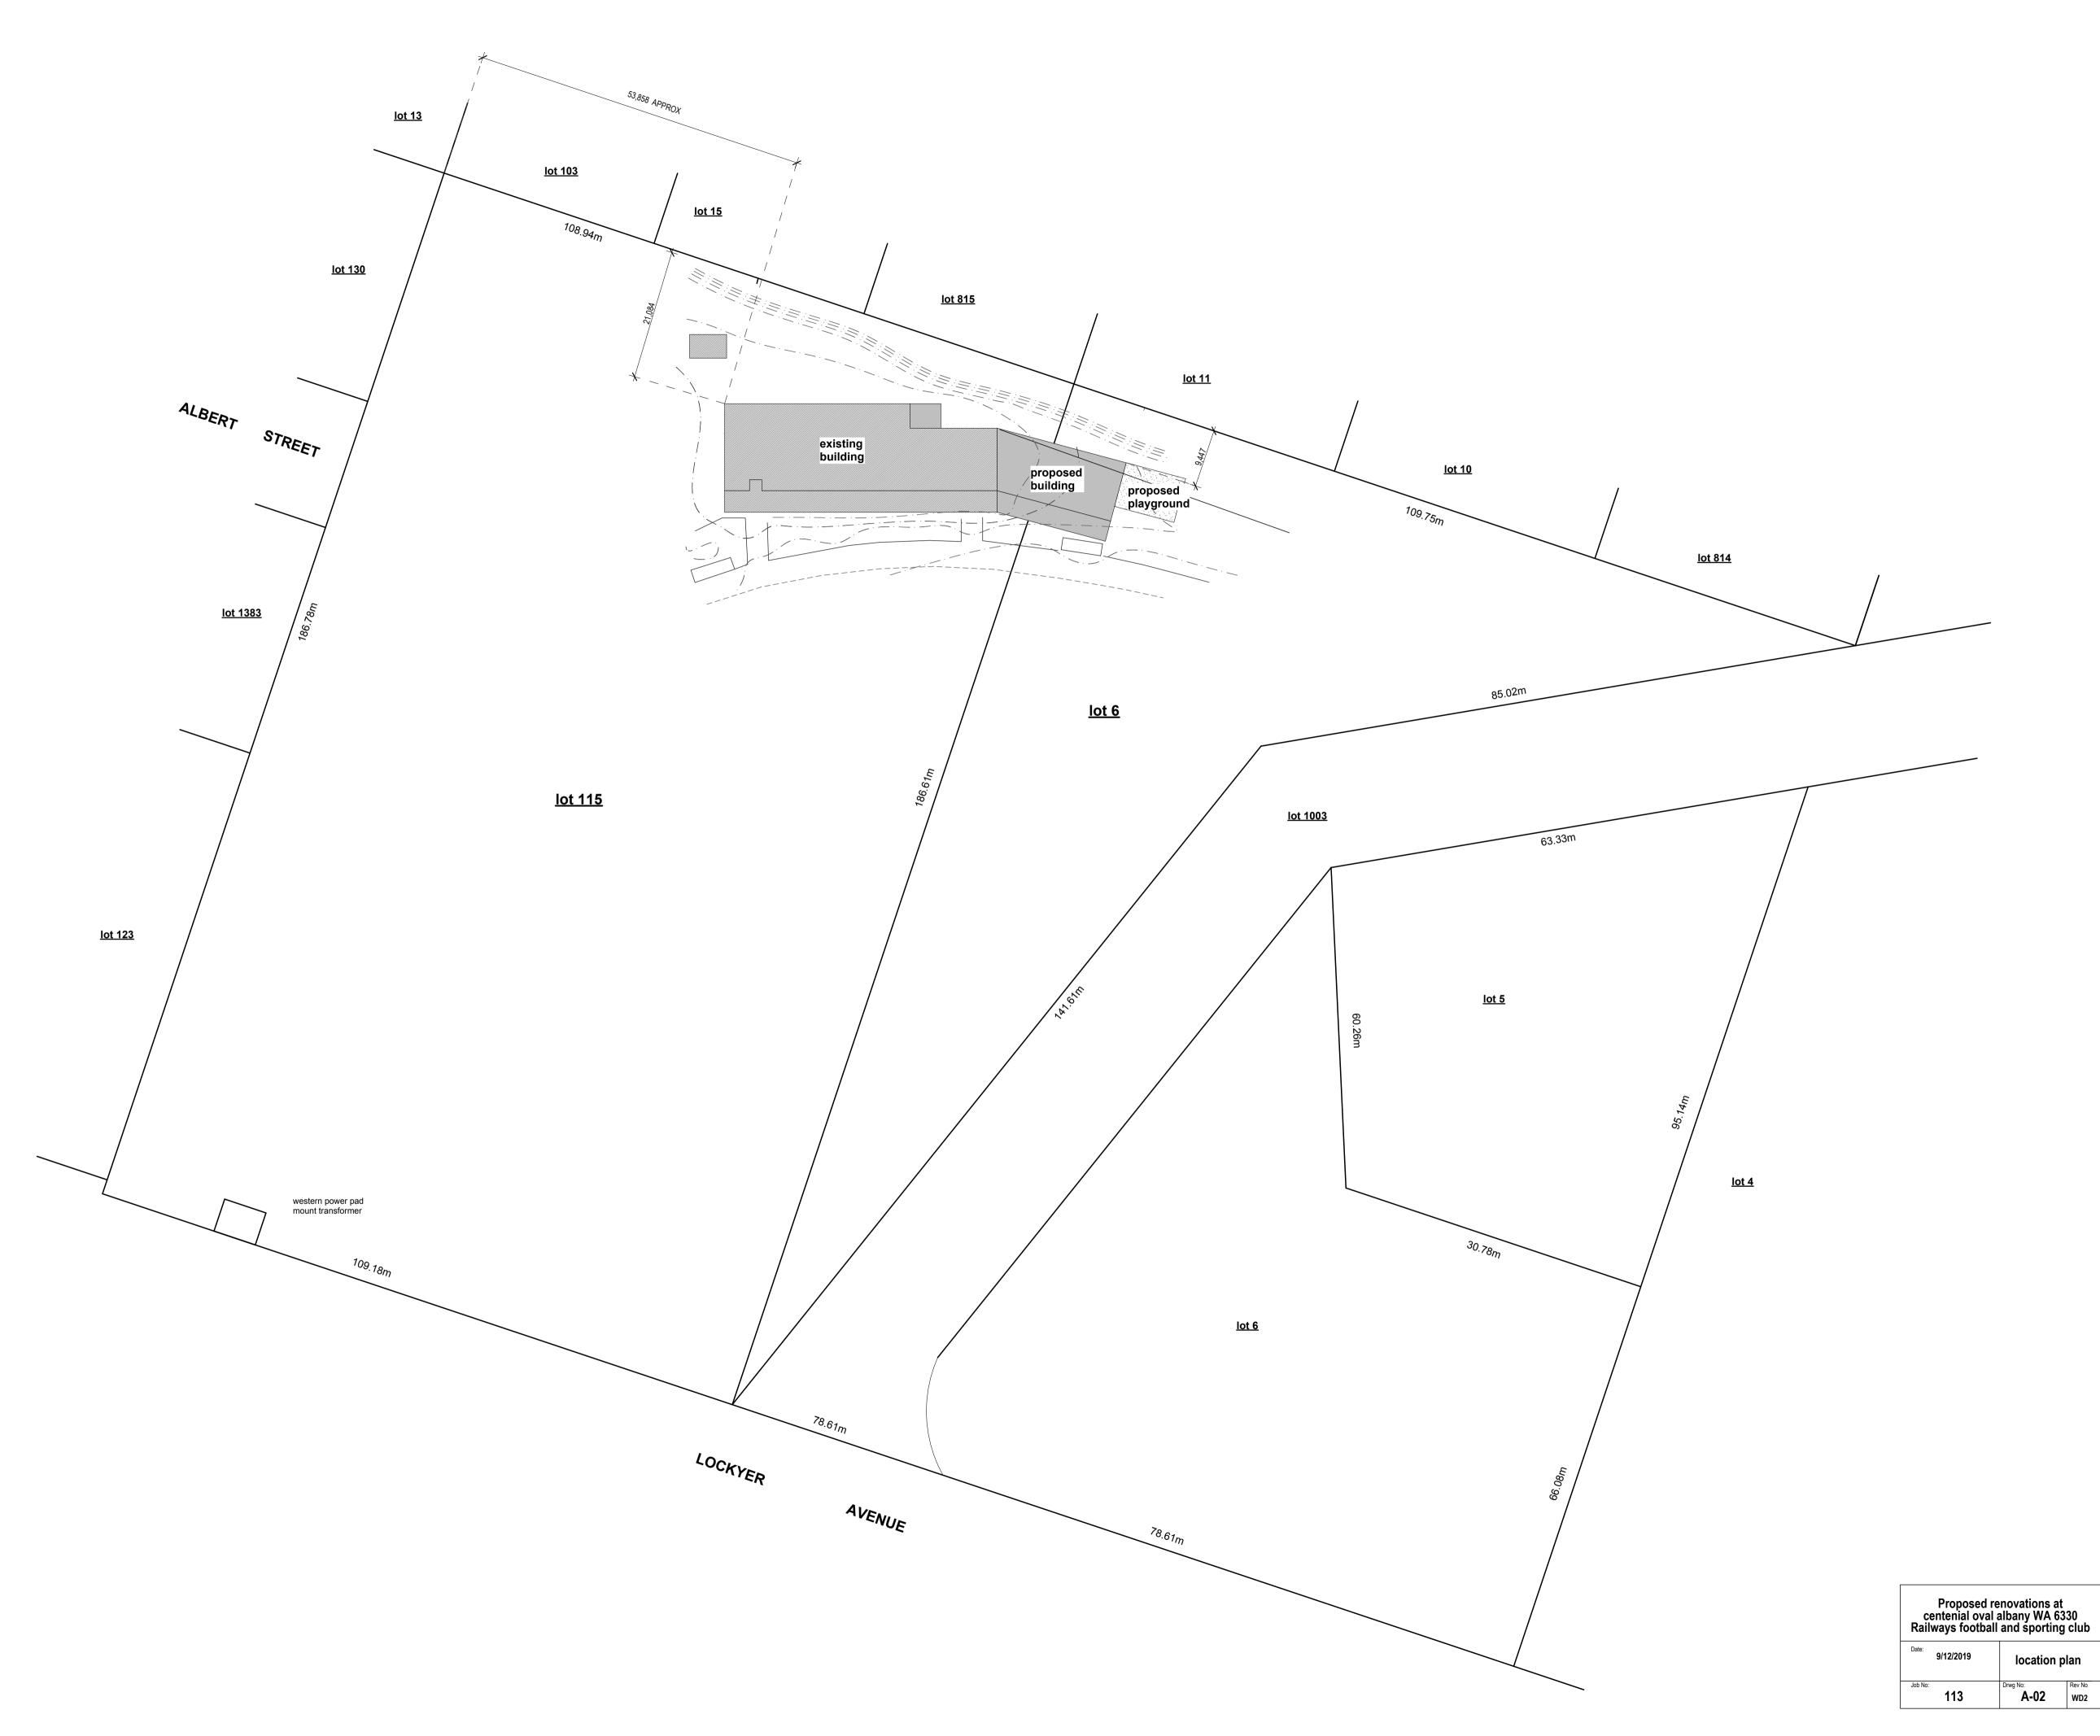

|     | scale 1:50 @A3  |      |
| A-11       | internal elevations     |     | scale 1:50@A3   |      |
| A-12       | internal elevations 2   |     | scale 1:50 @A3  |      |
| A-13       | specification           |     | scale 1:100 @A3 |      |
| A-14       | specification           |     | scale 1:100 @A3 |      |

| Proposed re<br>centenial oval a<br>Railways football | novations at<br>albany WA 63<br>and sporting | 30<br>⊨club |
|------------------------------------------------------|----------------------------------------------|-------------|
| Date: 9/12/2019                                      | cover she                                    | eet         |
| Job No:<br><b>113</b>                                | Drwg No:<br>A-01                             | Rev No WD2  |







| Proposed re       | enovations a | it      |
|-------------------|--------------|---------|
| centenial oval a  | albany WA 6  | 5330    |
| Railways football | and sportin  | ig club |
| Date: 9/12/2019   | site pl      | an      |
| Job No:           | Drwg No:     | Rev No  |
| <b>113</b>        | A-03         | WD2     |



demolition plan @A1 1:100







| Proposed re       | novations a | t      |
|-------------------|-------------|--------|
| centenial oval a  | albany WA 6 | 330    |
| Railways football | and sportin | g club |
| Date: 9/12/2019   | elevatio    | ons    |
| Job No:           | Drwg No:    | Rev No |
| <b>113</b>        | A-05        | WD2    |







| Proposed renovations at<br>centenial oval albany WA 6330<br>Railways football and sporting club |