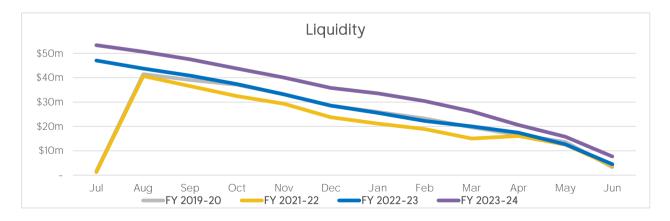

## NOTE 2 NET CURRENT ASSETS & FUNDING POSITION

|                                                       | Ref<br>Note | FOR THE PERIOD<br>ENDED 30 JUNE<br>2024 | FOR THE<br>PERIOD ENDED<br>31 MAY 2024 | FOR THE PERIOD<br>ENDED 30 JUNE<br>2023 |
|-------------------------------------------------------|-------------|-----------------------------------------|----------------------------------------|-----------------------------------------|
|                                                       |             | \$                                      | \$                                     | \$                                      |
| Current Assets                                        |             |                                         |                                        |                                         |
| Cash - Unrestricted                                   | 3           | 22,060,928                              | 23,095,791                             | 15,540,778                              |
| Cash - Restricted                                     | 3           | 45,076,044                              | 44,679,986                             | 49,169,165                              |
| Trade Receivables - Rates and Rubbish                 | 4           | 1,464,026                               | 1,950,266                              | 1,417,864                               |
| Trade Receivables - Other                             |             | 2,004,698                               | 2,031,757                              | 2,217,168                               |
| Inventories                                           |             | 1,337,579                               | 1,393,119                              | 1,344,943                               |
| Grants Receivable                                     |             | 4,027,033                               | 1,633,048                              | 1,242,401                               |
| Other Current Assets                                  |             | 2,302,819                               | 2,274,535                              | 1,323,197                               |
| Other Financial Assets - Self Supporting Loan         |             | 15,074                                  | -                                      | 14,611                                  |
|                                                       |             | 78,288,200                              | 77,058,501                             | 72,270,127                              |
| Less: Current Liabilities                             |             |                                         |                                        |                                         |
| Trade & Other Payables                                |             | (9,878,966)                             | (7,718,923)                            | (9,275,404)                             |
| Contract Liabilities                                  |             | (3,269,334)                             | (3,170,435)                            | (3,167,929)                             |
| Lease Liabilities                                     |             | (211,623)                               | (24,502)                               | (193,101)                               |
| Borrowings                                            |             | (1,264,026)                             | (540,477)                              | (1,522,656)                             |
| Provisions                                            |             | (7,273,643)                             | (6,999,135)                            | (6,722,276)                             |
|                                                       |             | (21,897,592)                            | (18,453,472)                           | (20,881,365)                            |
| Net Current Assets                                    |             | 56,390,608                              | 58,605,029                             | 51,388,762                              |
| Adjustments                                           |             |                                         |                                        |                                         |
| Add Back: Borrowings                                  |             | 1,264,026                               | 540,477                                | 1,522,656                               |
| Add Back: ROU liabilities                             |             | 211,623                                 | 24,502                                 |                                         |
| Add Back: Head-lease liability amortisation           |             | (0)                                     | 101                                    | -                                       |
| Add Back: Implicit Interest                           |             | 188,265                                 | 14,010                                 | -                                       |
| (Less): Cash Backed Reserves                          |             | (50,371,813)                            | (43,441,121)                           | (49,202,833)                            |
| (Less): Other Financial Assets - Self Supporting Loan |             | (15,074)                                | -                                      | (14,611)                                |
|                                                       |             | (48,722,972)                            | (42,862,032)                           |                                         |
| Net Current Funding Position                          |             | 7,667,636                               | 15,742,997                             | 3,887,074                               |

#### COMMENTS:

The Net Current Funding Position for the reporting period ending 30-06-2024 is ↑\$3.17m (41.39%) relative to the same period in FY22/23. This YoY increase in liquidity is attributable to increased rates billing, the derivation of higher fees & charges, the timing of transfers from the Unspent Grants Reserve and higher YoY carry forward expenditure. Adjusted cash backed reserves are higher than restricted cash due to the inclusion of the forecast EOFY reserve transfers.