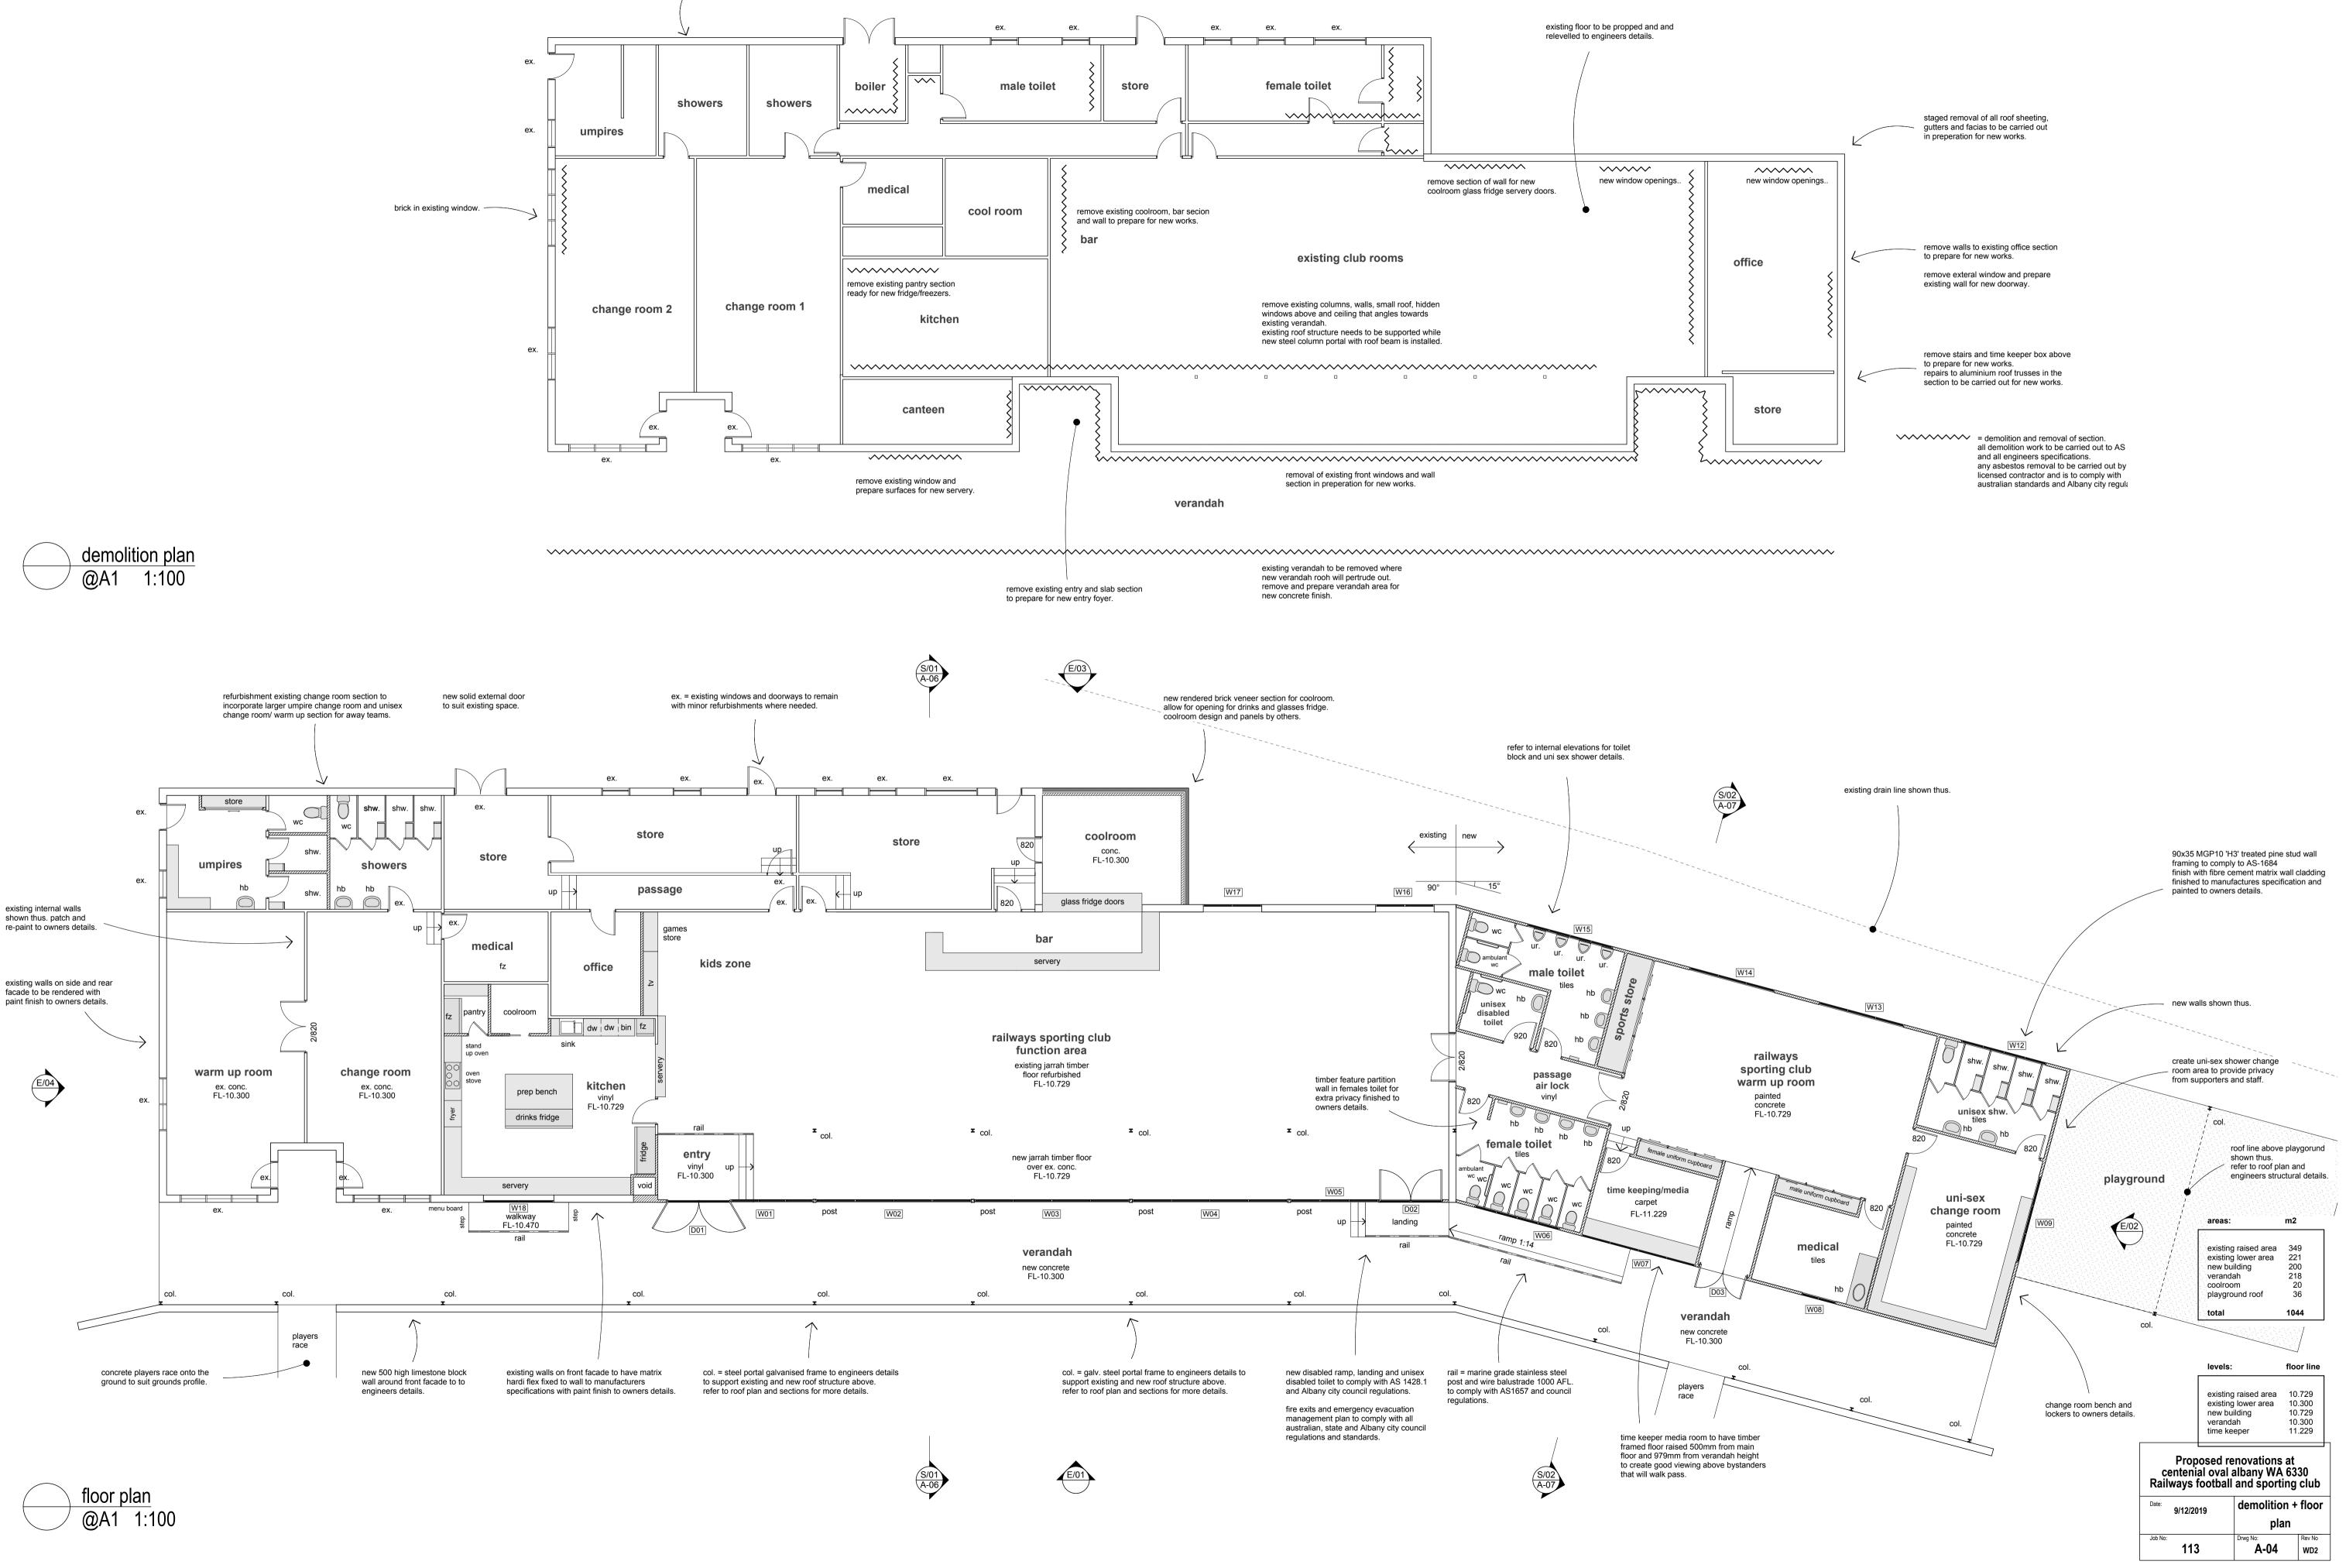

ailways football | novations at<br>albany WA 63<br>and sporting | 30<br>⊨club |
|------------------------------------------------------|----------------------------------------------|-------------|
| Date: 9/12/2019                                      | cover she                                    | eet         |
| Job No:<br><b>113</b>                                | Drwg No:<br>A-01                             | Rev No WD2  |







| Proposed re       | enovations a | it      |
|-------------------|--------------|---------|
| centenial oval a  | albany WA 6  | 5330    |
| Railways football | and sportin  | ig club |
| Date: 9/12/2019   | site pl      | an      |
| Job No:           | Drwg No:     | Rev No  |
| <b>113</b>        | A-03         | WD2     |



demolition plan @A1 1:100







| Proposed re       | novations a | t      |
|-------------------|-------------|--------|
| centenial oval a  | albany WA 6 | 330    |
| Railways football | and sportin | g club |
| Date: 9/12/2019   | elevatio    | ons    |
| Job No:           | Drwg No:    | Rev No |
| <b>113</b>        | A-05        | WD2    |







| Proposed renovations at<br>centenial oval albany WA 6330<br>Railways football and sporting club |                  |        |  |  |
|-------------------------------------------------------------------------------------------------|------------------|--------|--|--|
| Date: 9/12/2019                                                                                 | sectio           | ns     |  |  |
| Job No:<br><b>113</b>