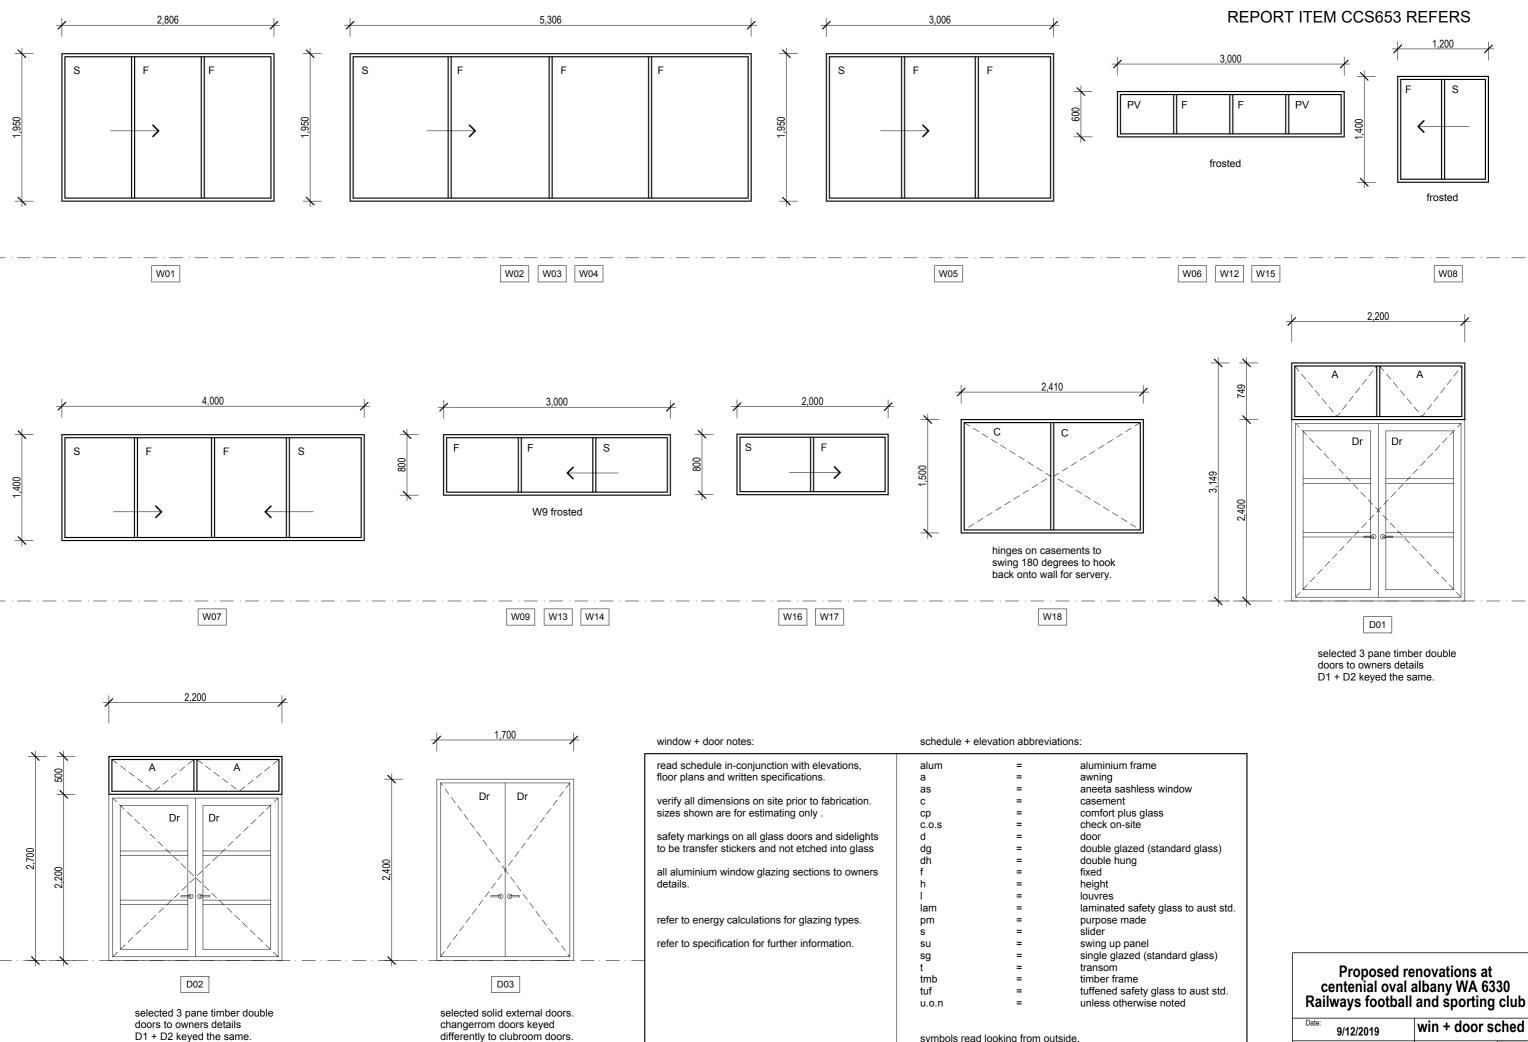

## TABLE OF CONTENTS

| Report No. | Description                                                                                                                                | Page No. |
|------------|--------------------------------------------------------------------------------------------------------------------------------------------|----------|
| CCS648     | MONTHLY FINANCIAL REPORT – JUNE 2024                                                                                                       | 1        |
| CCS649     | LIST OF ACCOUNTS FOR PAYMENT – JULY 2024                                                                                                   | 15       |
| CCS650     | DELEGATED AUTHORITY REPORTS – 16 JUNE 2024 to 15 JULY 2024                                                                                 | 46       |
| CCS651     | WRITE-OFF RATES DEBT REPORT AS AT 30 JUNE 2024                                                                                             | 53       |
| CCS652     | NATIONAL ANZAC CENTRE – Q4 2023-24 REPORT                                                                                                  | 60       |
| CCS653     | COMMUNITY SPORTING AND RECREATION FACILITIES FUND 2024<br>SMALL GRANT ROUND APPLICATIONS (this attachment is not available in<br>hardcopy) | 73       |