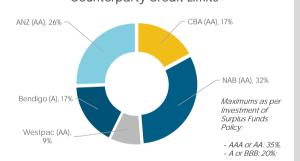

#### NOTE 3 CASH INVESTMENTS

| TERM DEPOSITS | TERM | DEPOSITS |  |
|---------------|------|----------|--|
|---------------|------|----------|--|

| Investment Type       | Institution    | S&P Rating        | Interest<br>Rate | Deposit<br>Date | Maturity | Investment Term<br>Category | Amount<br>Invested (\$) | Expected<br>Interest (\$) |
|-----------------------|----------------|-------------------|------------------|-----------------|----------|-----------------------------|-------------------------|---------------------------|
| General Municipal     | NAB            | AA                | 5.00%            | Apr-24          | Jul-24   | 0 to 3 months               | 3,000,000               | 36,986                    |
| General Municipal     | Bendigo        | A                 | 5.01%            | Jan-24          | Jul-24   | 3 to 6 months               | 2,000,000               | 49,414                    |
| General Municipal     | ANZ            | AA                | 4.94%            | Apr-24          | Jul-24   | 0 to 3 months               | 3,000,000               | 36,948                    |
| General Municipal     | Bendigo        | А                 | 4.90%            | Apr-24          | Aug-24   | 3 to 6 months               | 3,000,000               | 49,134                    |
| General Municipal     | NAB            | AA                | 5.10%            | Jun-24          | Sep-24   | 0 to 3 months               | 3,000,000               | 37,726                    |
|                       |                |                   |                  |                 |          |                             | 14,000,000              | 210,209                   |
| Reserves (Restricted) | CBA            | AA                | 5.06%            | Feb-24          | Aug-24   | 3 to 6 months               | 5,000,000               | 126,153                   |
| Reserves (Restricted) | CBA            | AA                | 5.31%            | Nov-23          | Aug-24   | 6 to 12 months              | 5,000,000               | 197,125                   |
| Reserves (Restricted) | Bendigo        | А                 | 5.13%            | Apr-24          | Oct-24   | 3 to 6 months               | 5,000,000               | 128,601                   |
| Reserves (Restricted) | ANZ            | AA                | 4.93%            | Jun-24          | Nov-24   | 3 to 6 months               | 5,000,000               | 103,327                   |
| Reserves (Restricted) | Westpac        | AA                | 5.15%            | Nov-23          | Nov-24   | 6 to 12 months              | 5,000,000               | 258,205                   |
| Reserves (Restricted) | NAB            | AA                | 5.25%            | Dec-23          | Dec-24   | 6 to 12 months              | 7,500,000               | 393,750                   |
| Reserves (Restricted) | ANZ            | AA                | 4.87%            | Jun-24          | Sep-24   | 0 to 3 months               | 7,000,000               | 85,925                    |
| Reserves (Restricted) | NAB            | AA                | 5.10%            | Jun-24          | Dec-24   | 3 to 6 months               | 5,000,000               | 127,151                   |
|                       |                |                   |                  |                 |          |                             | 44,500,000              | 1,420,238                 |
|                       | Weighted Avera | ge Interest Rate: | 5.07%            |                 | SubTo    | tal: Term Deposits:         | 58,500,000              | 1,630,447                 |

| Туре                  | Institution    | S&P Rating        | Interest<br>Rate | Name / Purpose                | Balance (\$) |
|-----------------------|----------------|-------------------|------------------|-------------------------------|--------------|
| General Municipal     | CBA            | AA                | 4.25%            | Municipal Operating Account   | 1,682,585    |
| General Municipal     | CBA            | AA                | 4.35%            | Municipal Savings Account     | 6,378,342    |
| Reserves (Restricted) | CBA            | AA                | 4.25%            | Reserve Transactional Account | 567,749      |
| Reserves (Restricted) | CBA            | AA                | 4.25%            | NAC Reserve Account           | 8,294        |
|                       | Weighted Avera | ge Interest Rate: | 4.32%            | SubTotal: Funds At-Call:      | 8,636,971    |

Counterparty Credit Limits

Total Cash:

67,136,971