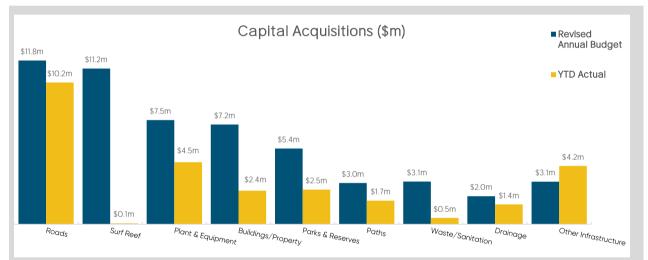

## NOTE 5 CAPITAL ACQUISITIONS

| Capital Acquisitions      | Original<br>Annual<br>Budget | Revised<br>Annual<br>Budget | YTD<br>Budget<br>(a) | YTD<br>Actual<br>(b) | Var. \$<br>(b)-(a) | Var. %<br>(b)-(a)/(a) | r.       |
|---------------------------|------------------------------|-----------------------------|----------------------|----------------------|--------------------|-----------------------|----------|
|                           | \$                           | \$                          | \$                   | \$                   | \$                 | %                     |          |
| Roads                     | 11,965,286                   | 11,776,523                  | 11,776,523           | 10,194,436           | (1,582,087)        | (13%) 🔻               | ,        |
| Surf Reef                 | 11,200,000                   | 11,200,000                  | 11,200,000           | 64,077               | (11,135,923)       | (99%) 🔻               | ,        |
| Plant & Equipment         | 7,308,069                    | 7,489,983                   | 7,489,984            | 4,460,462            | (3,029,522)        | (40%) 🔻               | <i>,</i> |
| Buildings/Property        | 6,125,290                    | 7,169,737                   | 7,169,737            | 2,414,827            | (4,754,910)        | (66%) 🔻               | ,        |
| Parks & Reserves          | 5,553,604                    | 5,446,730                   | 5,446,730            | 2,489,491            | (2,957,239)        | (54%) 🔻               | ,        |
| Paths                     | 3,272,464                    | 2,970,330                   | 2,970,330            | 1,698,917            | (1,271,413)        | (43%) 🔻               | ,        |
| Waste/Sanitation          | 2,826,229                    | 3,067,574                   | 3,067,574            | 453,017              | (2,614,557)        | (85%) 🔻               | ,        |
| Drainage                  | 2,364,930                    | 2,014,930                   | 2,014,930            | 1,429,041            | (585,889)          | (29%) 🔻               | ,        |
| Other Infrastructure      | 1,823,438                    | 3,060,298                   | 3,060,298            | 4,192,782            | 1,132,484          | 37% 🔺                 |          |
| Total Capital Acquistions | 52,439,310                   | 54,196,105                  | 54,196,106           | 27,397,050           | (26,799,055)       | (49%) 🔻               | ,        |

#### COMMENTS:

Total Capital Acquisitions of \$27.40m for the period ending 30 June 2024 equates to 50.55% of the current full year budget. Full year spend is tracking ↑4.35m (15.87%) relative to the equivalent reporting period in FY22/23, where total Capital Acquisitions recorded were \$23.05m and ↑\$3.19m (11.64%) relative to the equivalent reporting period in FY21/22 where total Capital Acquisitions recorded were \$24.21m.