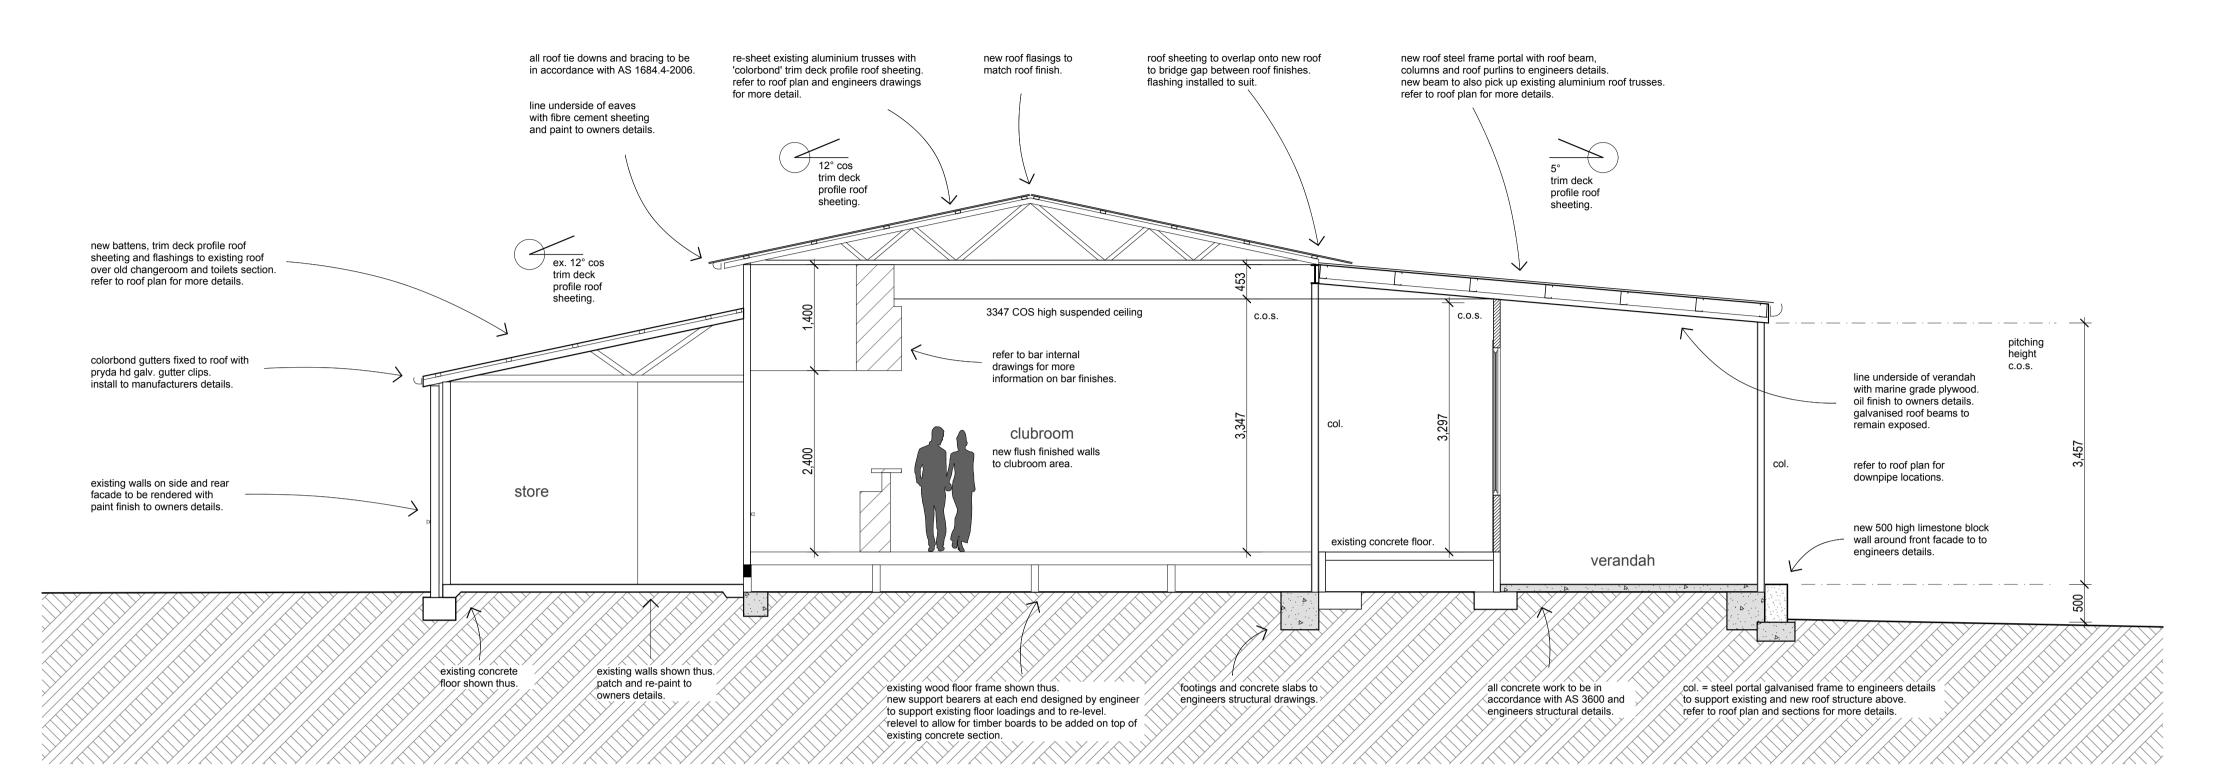

No:<br><b>113</b>                                | Drwg No:<br>A-01                             | Rev No WD2  |







| Proposed re       | enovations a | it      |
|-------------------|--------------|---------|
| centenial oval a  | albany WA 6  | 5330    |
| Railways football | and sportin  | ig club |
| Date: 9/12/2019   | site pl      | an      |
| Job No:           | Drwg No:     | Rev No  |
| <b>113</b>        | A-03         | WD2     |



demolition plan @A1 1:100







| Proposed re       | novations a | t      |
|-------------------|-------------|--------|
| centenial oval a  | albany WA 6 | 330    |
| Railways football | and sportin | g club |
| Date: 9/12/2019   | elevatio    | ons    |
| Job No:           | Drwg No:    | Rev No |
| <b>113</b>        | A-05        | WD2    |







| Proposed renovations at<br>centenial oval albany WA 6330<br>Railways football and sporting club |                  |        |  |  |
|-------------------------------------------------------------------------------------------------|------------------|--------|--|--|
| Date: 9/12/2019                                                                                 | sectio           | ns     |  |  |
| Job No:<br><b>113</b>                                                                           | Drwg No:<br>A-06 | Rev No |  |  |



dimension plan 1:100

| Proposed re       | enovations a | at      |
|-------------------|--------------|---------|
| centenial oval    | albany WA (  | 5330    |
| Railways football | and sportin  | ig club |
| Date: 9/12/2019   | dimensio     | n plan