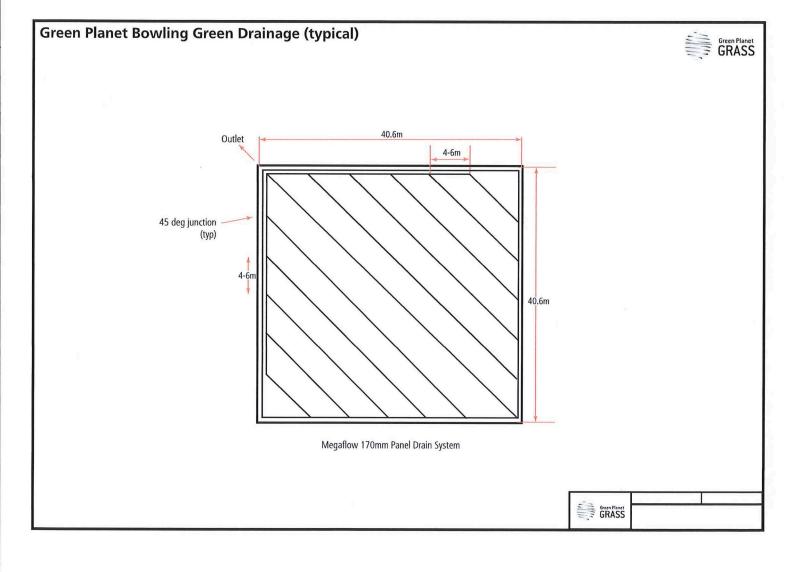

base to Bowls Australia standards. \$21,000
- Supply and install new synthetic grass surface. All adhesives and seaming tape is industry standard. \$109,000
- Infill the new surface with a fine silica sand. \$6,000
- Hand over to the Club
- Supply Warranty and Maintenance documents.
- Site tidy up. \$1,500

### Price: \$174,500 plus GST

I have attached a sample Warranty from the synthetic grass manufacturer. Green Planet Grass provide a 2 year warranty on the installation.

Please let me know if you require any additional information.

Crockett

Green Planet Grass

18<sup>th</sup> June 2024

Green Planet Grass: PO Box 1772, Malaga WA 6944 T: (08) 9209 2669 E: info@greenplanetgrass.com.au W. www.greenplanetgrass.com.au GTS Development Consultants Pty Ltd ATF ABC Trust ABN: 15 537 799 781







### Reconstruction of existing "C" bowling green – requirements 18th June 2024

12mm surface laid straight across

Includes drainage

Bowling green surface size 38.2m x 38.3m - plinth to plinth

Freight of grass and infill sand to site

Mobilisation of personnel and machinery

Roll up existing surface & underlay and stockpile on site for club to dispose of

Dig out existing base 110mm deep and stockpile on site for club to dispose, import new base material where required grade subbase level. Compact and bind

Supply and install 65mm x100mm ag pipes, geo fabric & 14mm blue metal

Shape subbase for drainage specs vertical rammer all outlets

Reconstruct base supply and install blended base mix. Cement stabalise. Hand screen final levelling layer. Subbase drainage to a single point 2m o