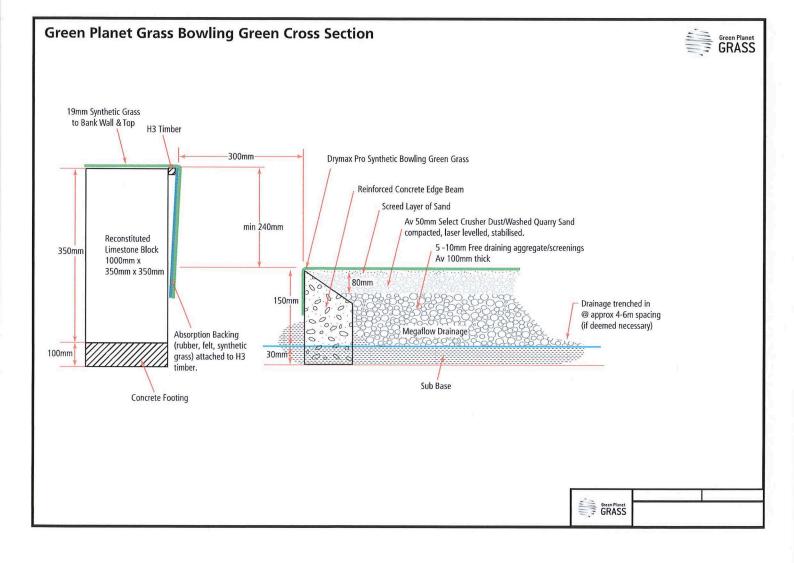

to Bowls Australia standards. \$21,000
- Supply and install new synthetic grass surface. All adhesives and seaming tape is industry standard. \$109,000
- Infill the new surface with a fine silica sand. \$6,000
- Hand over to the Club
- Supply Warranty and Maintenance documents.
- Site tidy up. \$1,500

### Price: \$174,500 plus GST

I have attached a sample Warranty from the synthetic grass manufacturer. Green Planet Grass provide a 2 year warranty on the installation.

Please let me know if you require any additional information.

Crockett

Green Planet Grass

18<sup>th</sup> June 2024

Green Planet Grass: PO Box 1772, Malaga WA 6944 T: (08) 9209 2669 E: info@greenplanetgrass.com.au W. www.greenplanetgrass.com.au GTS Development Consultants Pty Ltd ATF ABC Trust ABN: 15 537 799 781







### Reconstruction of existing "C" bowling green – requirements 18th June 2024

12mm surface laid straight across

Includes drainage

Bowling green surface size 38.2m x 38.3m - plinth to plinth

Freight of grass and infill sand to site

Mobilisation of personnel and machinery

Roll up existing surface & underlay and stockpile on site for club to dispose of

Dig out existing base 110mm deep and stockpile on site for club to dispose, import new base material where required grade subbase level. Compact and bind

Supply and install 65mm x100mm ag pipes, geo fabric & 14mm blue metal

Shape subbase for drainage specs vertical rammer all outlets

Reconstruct base supply and install blended base mix. Cement stabalise. Hand screen final levelling layer. Subbase drainage to a single point 2m off g