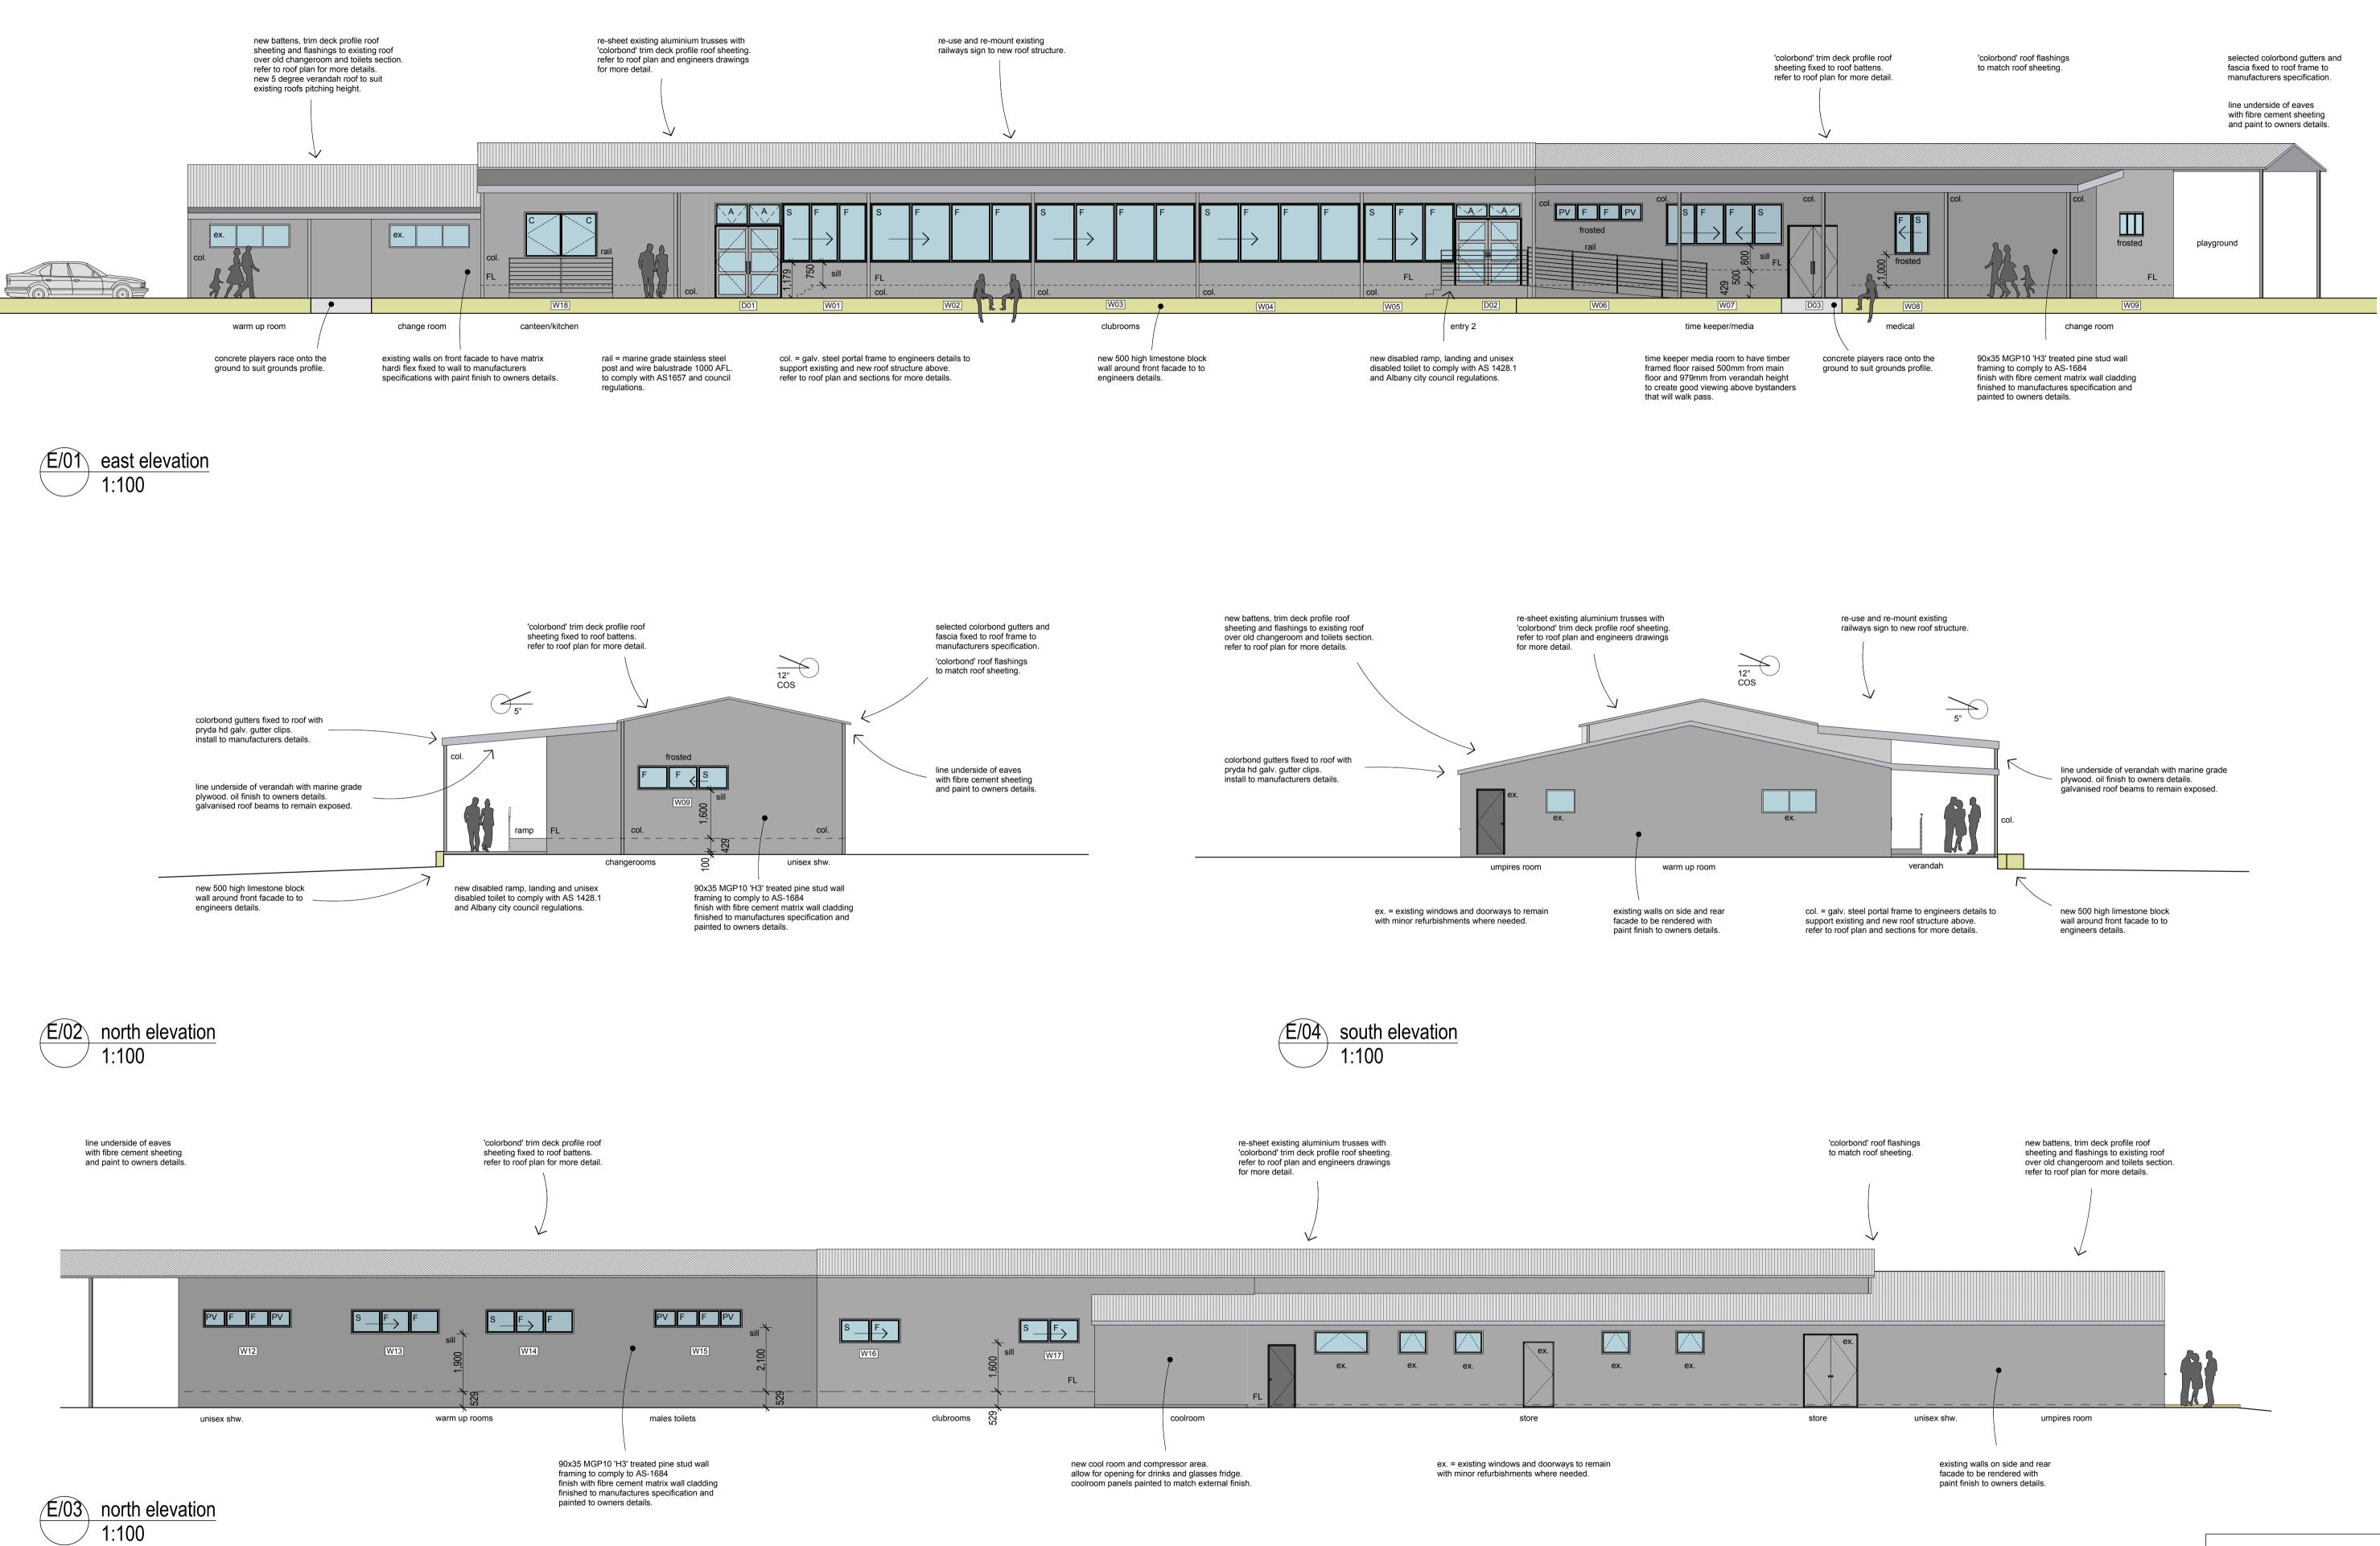

ays football | novations at<br>albany WA 63<br>and sporting | 30<br>⊨club |
|------------------------------------------------------|----------------------------------------------|-------------|
| Date: 9/12/2019                                      | cover she                                    | eet         |
| Job No:<br><b>113</b>                                | Drwg No:<br>A-01                             | Rev No WD2  |







| Proposed re       | enovations a | it      |
|-------------------|--------------|---------|
| centenial oval a  | albany WA 6  | 5330    |
| Railways football | and sportin  | ig club |
| Date: 9/12/2019   | site pl      | an      |
| Job No:           | Drwg No:     | Rev No  |
| <b>113</b>        | A-03         | WD2     |



demolition plan @A1 1:100







| Proposed re       | novations a | t      |
|-------------------|-------------|--------|
| centenial oval a  | albany WA 6 | 330    |
| Railways football | and sportin | g club |
| Date: 9/12/2019   | elevatio    | ons    |
| Job No:           | Drwg No:    | Rev No |
| <b>113</b>        | A-05        | WD2    |







| Proposed renovations at<br>centenial oval albany WA 6330<br>Railways football and sporting club |                  |        |  |  |
|-------------------------------------------------------------------------------------------------|------------------|--------|--|--|
| Date: 9/12/2019                                                                                 | sectio           | ns     |  |  |
| Job No:<br><b>113</b>