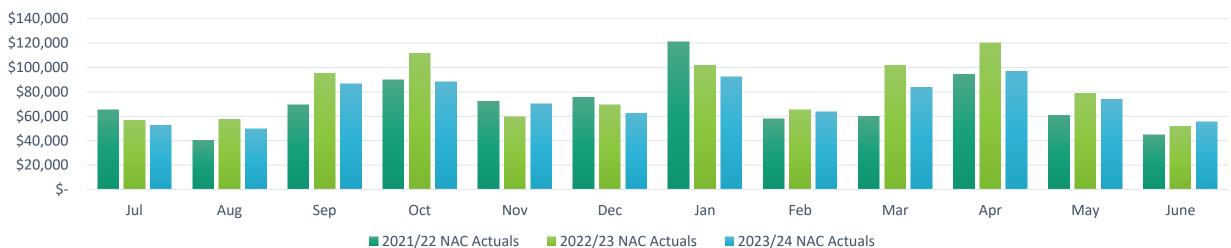

| 29                                           |          |         |       |       |  |
| International  |             |               |       |        | Kimberly          | 5                                            |          |         |       |       |  |
|                | 339         | 220           | 171   | 730    |                   | 0 2000                                       | 4000 60  | 00 8000 | 10000 | 12000 |  |





■ 2021/22 ■ 2022/23 ■ 2023/24



# NAC / Store % of Total Q4

**REPORT ITEM CCS652 REFERS** 

# 100% 90% May, \$23,661 June, \$28,365 Apr, \$62,004 80% 70% 60% 50% 40% May, \$74,127 June, \$55,633 Apr, \$96,705 30% 20% 10% 0% May Apr June

■ NAC 2024 ■ FS 2024



# NAC Revenue - Financial Year Comparisons 2021/22 - 2023/24

**REPORT ITEM CCS652 REFERS** 



# Store Revenue - Financial Year Comparisons 2021/22 - 2023/24



# LEAGUE OF LOCAL LEGENDS UPDATE Q4

- In August 2020 the NAC changed to new Point of Sale software from Centaman to Vend.
- Vend counts LLL household Memberships, not individual people.
- When the LLL data was transferred over to Vend (Aug 2020), the number associated with the program changed from 5361 people to 2736 memberships (households).
- At 30 June, the LLL Program has a total of **10,361** memberships / households.

| REPORT ITEM CCS652 REFER | S |
|--------------------------|---|
|                          |   |
| OF LOCAL                 |   |
| LEGENDS                  |   |

# WHAT IS IT?

The League of Local Legends provides the Great Southern community with unique opportunities to access the award winning Na