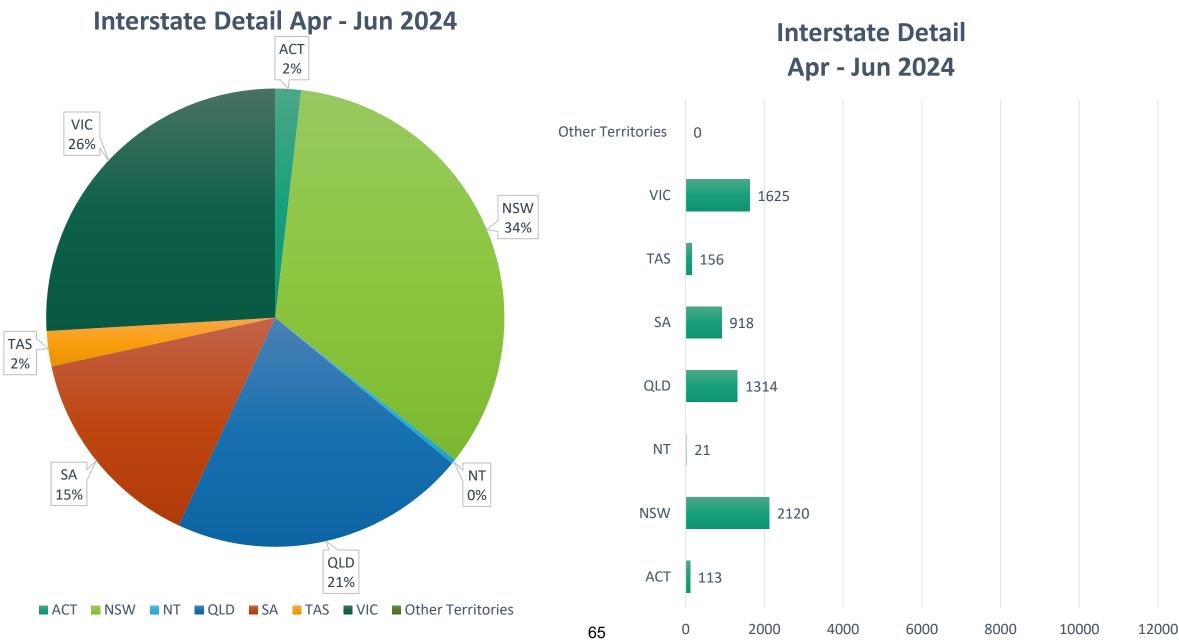

## TABLE OF CONTENTS

| Report No. | Description                                                                                                                                | Page No. |
|------------|--------------------------------------------------------------------------------------------------------------------------------------------|----------|
| CCS648     | MONTHLY FINANCIAL REPORT – JUNE 2024                                                                                                       | 1        |
| CCS649     | LIST OF ACCOUNTS FOR PAYMENT – JULY 2024                                                                                                   | 15       |
| CCS650     | DELEGATED AUTHORITY REPORTS – 16 JUNE 2024 to 15 JULY 2024                                                                                 | 46       |
| CCS651     | WRITE-OFF RATES DEBT REPORT AS AT 30 JUNE 2024                                                                                             | 53       |
| CCS652     | NATIONAL ANZAC CENTRE – Q4 2023-24 REPORT                                                                                                  | 60       |
| CCS653     | COMMUNITY SPORTING AND RECREATION FACILITIES FUND 2024<br>SMALL GRANT ROUND APPLICATIONS (this attachment is not available in<br>hardcopy) | 73       |