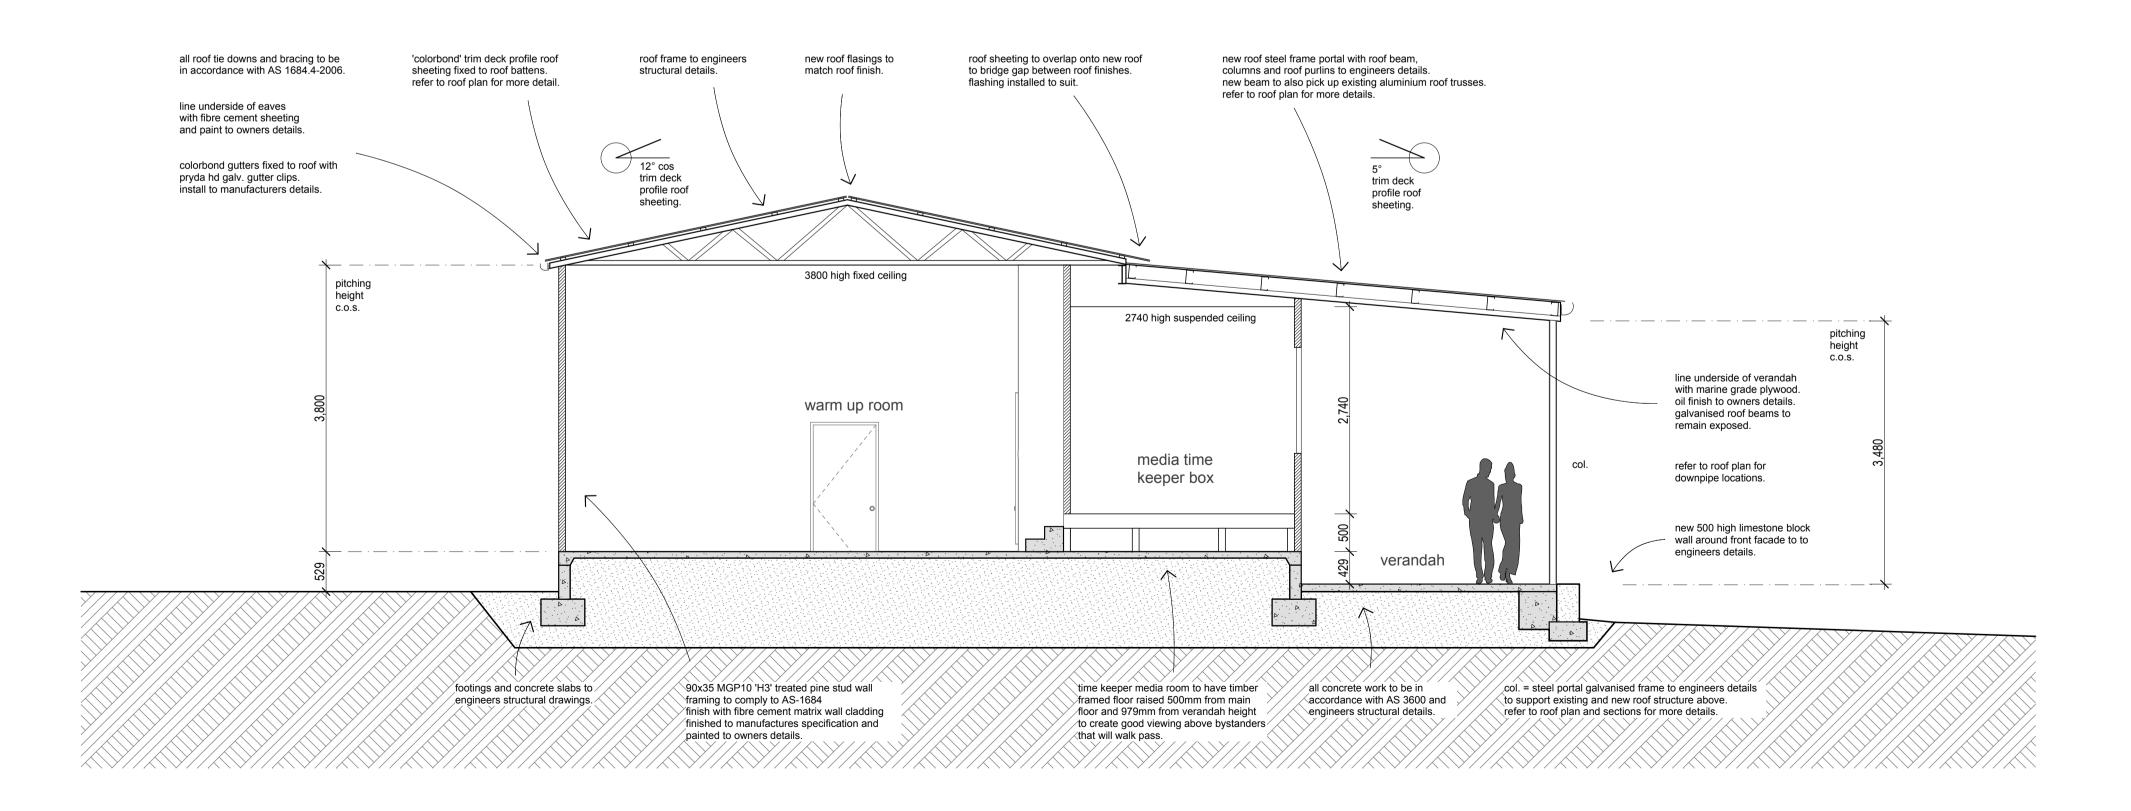

br><b>113</b>                                | Drwg No:<br>A-01                             | Rev No WD2  |







| Proposed re       | enovations a | it      |
|-------------------|--------------|---------|
| centenial oval a  | albany WA 6  | 5330    |
| Railways football | and sportin  | ig club |
| Date: 9/12/2019   | site pl      | an      |
| Job No:           | Drwg No:     | Rev No  |
| <b>113</b>        | A-03         | WD2     |



demolition plan @A1 1:100







| Proposed re       | novations a | t      |
|-------------------|-------------|--------|
| centenial oval a  | albany WA 6 | 330    |
| Railways football | and sportin | g club |
| Date: 9/12/2019   | elevatio    | ons    |
| Job No:           | Drwg No:    | Rev No |
| <b>113</b>        | A-05        | WD2    |







| Proposed renovations at<br>centenial oval albany WA 6330<br>Railways football and sporting club |                  |        |  |  |
|-------------------------------------------------------------------------------------------------|------------------|--------|--|--|
| Date: 9/12/2019                                                                                 | sectio           | ns     |  |  |
| Job No:<br><b>113</b>                                                                           | Drwg No:<br>A-06 | Rev No |  |  |



dimension plan 1:100

| Proposed re       | enovations a | at      |
|-------------------|--------------|---------|
| centenial oval    | albany WA (  | 5330    |
| Railways football | and sportin  | ig club |
| Date: 9/12/2019   | dimensio     | n plan  |
|