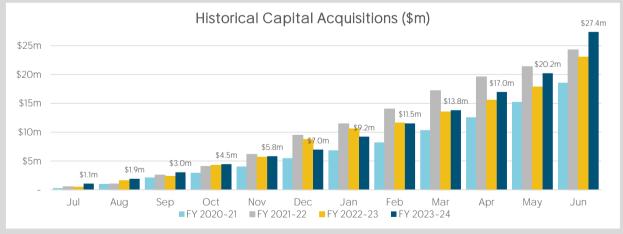

## NOTE 5 CAPITAL ACQUISITIONS

| Capital Acquisitions      | Original<br>Annual<br>Budget | Revised<br>Annual<br>Budget | YTD<br>Budget<br>(a) | YTD<br>Actual<br>(b) | Var. \$<br>(b)-(a) | Var. %<br>(b)-(a)/(a) | r.       |
|---------------------------|------------------------------|-----------------------------|----------------------|----------------------|--------------------|-----------------------|----------|
|                           | \$                           | \$                          | \$                   | \$                   | \$                 | %                     |          |
| Roads                     | 11,965,286                   | 11,776,523                  | 11,776,523           | 10,194,436           | (1,582,087)        | (13%) 🔻               | ,        |
| Surf Reef                 | 11,200,000                   | 11,200,000                  | 11,200,000           | 64,077               | (11,135,923)       | (99%) 🔻               | ,        |
| Plant & Equipment         | 7,308,069                    | 7,489,983                   | 7,489,984            | 4,460,462            | (3,029,522)        | (40%) 🔻               | <i>,</i> |
| Buildings/Property        | 6,125,290                    | 7,169,737                   | 7,169,737            | 2,414,827            | (4,754,910)        | (66%) 🔻               | ,        |
| Parks & Reserves          | 5,553,604                    | 5,446,730                   | 5,446,730            | 2,489,491            | (2,957,239)        | (54%) 🔻               | ,        |
| Paths                     | 3,272,464                    | 2,970,330                   | 2,970,330            | 1,698,917            | (1,271,413)        | (43%) 🔻               | ,        |
| Waste/Sanitation          | 2,826,229                    | 3,067,574                   | 3,067,574            | 453,017              | (2,614,557)        | (85%) 🔻               | ,        |
| Drainage                  | 2,364,930                    | 2,014,930                   | 2,014,930            | 1,429,041            | (585,889)          | (29%) 🔻               | ,        |
| Other Infrastructure      | 1,823,438                    | 3,060,298                   | 3,060,298            | 4,192,782            | 1,132,484          | 37% 🔺                 |          |
| Total Capital Acquistions | 52,439,310                   | 54,196,105                  | 54,196,106           | 27,397,050           | (26,799,055)       | (49%) 🔻               | ,        |

#### COMMENTS:

Total Capital Acquisitions of \$27.40m for the period ending 30 June 2024 equates to 50.55% of the current full year budget. Full year spend is tracking ↑4.35m (15.87%) relative to the equivalent reporting period in FY22/23, where total Capital Acquisitions recorded were \$23.05m and ↑\$3.19m (11.64%) relative to the equivalent reporting period in FY21/22 where total Capital Acquisitions recorded were \$24.21m.