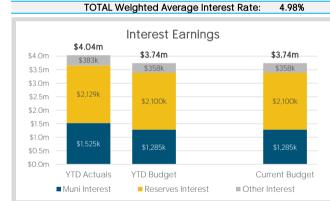

#### NOTE 3 CASH INVESTMENTS

| TERM DEPOSITS | TERM | DEPOSITS |  |
|---------------|------|----------|--|
|---------------|------|----------|--|

| Investment Type       | Institution    | S&P Rating        | Interest<br>Rate | Deposit<br>Date | Maturity | Investment Term<br>Category | Amount<br>Invested (\$) | Expected<br>Interest (\$) |
|-----------------------|----------------|-------------------|------------------|-----------------|----------|-----------------------------|-------------------------|---------------------------|
| General Municipal     | NAB            | AA                | 5.00%            | Apr-24          | Jul-24   | 0 to 3 months               | 3,000,000               | 36,986                    |
| General Municipal     | Bendigo        | A                 | 5.01%            | Jan-24          | Jul-24   | 3 to 6 months               | 2,000,000               | 49,414                    |
| General Municipal     | ANZ            | AA                | 4.94%            | Apr-24          | Jul-24   | 0 to 3 months               | 3,000,000               | 36,948                    |
| General Municipal     | Bendigo        | А                 | 4.90%            | Apr-24          | Aug-24   | 3 to 6 months               | 3,000,000               | 49,134                    |
| General Municipal     | NAB            | AA                | 5.10%            | Jun-24          | Sep-24   | 0 to 3 months               | 3,000,000               | 37,726                    |
|                       |                |                   |                  |                 |          |                             | 14,000,000              | 210,209                   |
| Reserves (Restricted) | CBA            | AA                | 5.06%            | Feb-24          | Aug-24   | 3 to 6 months               | 5,000,000               | 126,153                   |
| Reserves (Restricted) | CBA            | AA                | 5.31%            | Nov-23          | Aug-24   | 6 to 12 months              | 5,000,000               | 197,125                   |
| Reserves (Restricted) | Bendigo        | А                 | 5.13%            | Apr-24          | Oct-24   | 3 to 6 months               | 5,000,000               | 128,601                   |
| Reserves (Restricted) | ANZ            | AA                | 4.93%            | Jun-24          | Nov-24   | 3 to 6 months               | 5,000,000               | 103,327                   |
| Reserves (Restricted) | Westpac        | AA                | 5.15%            | Nov-23          | Nov-24   | 6 to 12 months              | 5,000,000               | 258,205                   |
| Reserves (Restricted) | NAB            | AA                | 5.25%            | Dec-23          | Dec-24   | 6 to 12 months              | 7,500,000               | 393,750                   |
| Reserves (Restricted) | ANZ            | AA                | 4.87%            | Jun-24          | Sep-24   | 0 to 3 months               | 7,000,000               | 85,925                    |
| Reserves (Restricted) | NAB            | AA                | 5.10%            | Jun-24          | Dec-24   | 3 to 6 months               | 5,000,000               | 127,151                   |
|                       |                |                   |                  |                 |          |                             | 44,500,000              | 1,420,238                 |
|                       | Weighted Avera | ge Interest Rate: | 5.07%            |                 | SubTo    | tal: Term Deposits:         | 58,500,000              | 1,630,447                 |

| Туре                  | Institution    | S&P Rating        | Interest<br>Rate | Name / Purpose                | Balance (\$) |
|-----------------------|----------------|-------------------|------------------|-------------------------------|--------------|
| General Municipal     | CBA            | AA                | 4.25%            | Municipal Operating Account   | 1,682,585    |
| General Municipal     | CBA            | AA                | 4.35%            | Municipal Savings Account     | 6,378,342    |
| Reserves (Restricted) | CBA            | AA                | 4.25%            | Reserve Transactional Account | 567,749      |
| Reserves (Restricted) | CBA            | AA                | 4.25%            | NAC Reserve Account           | 8,294        |
|                       | Weighted Avera | ge Interest Rate: | 4.32%            | SubTotal: Funds At-Call:      | 8,636,971    |

Counterparty Credit Limits

Total Cash:

67,136,971

#### COMMENTS:

| Year-on-year movement in cash investment portfolio:     |            |            |        |       |  |  |
|---------------------------------------------------------|------------|------------|--------|-------|--|--|
|                                                         | 30/06/2024 | 30/06/2023 | \$ MVT | % MVT |  |  |
| Municipal                                               | \$14.0m    | \$13.5m    | \$.5m  | 3.70% |  |  |
| Reserve                                                 | \$44.5m    | \$42.0m    | \$2.5m | 5.95% |  |  |
| Total                                                   | \$58.5m    | \$55.5m    | \$3.0m | 5.41% |  |  |
| Average Return**                                        | 5.07%      | 4.30%      |        | 0.77% |  |  |
| **Weighted Average Interest Rate for Term Deposits only |            |            |        |       |  |  |
|                                                         |            |            |        |       |  |  |