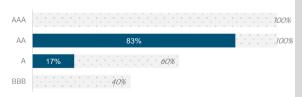

#### NOTE 3 CASH INVESTMENTS

| TERM DEPOSITS | TERM | DEPOSITS |  |
|---------------|------|----------|--|
|---------------|------|----------|--|

| Investment Type       | Institution    | S&P Rating        | Interest<br>Rate | Deposit<br>Date | Maturity | Investment Term<br>Category | Amount<br>Invested (\$) | Expected<br>Interest (\$) |
|-----------------------|----------------|-------------------|------------------|-----------------|----------|-----------------------------|-------------------------|---------------------------|
| General Municipal     | NAB            | AA                | 5.00%            | Apr-24          | Jul-24   | 0 to 3 months               | 3,000,000               | 36,986                    |
| General Municipal     | Bendigo        | A                 | 5.01%            | Jan-24          | Jul-24   | 3 to 6 months               | 2,000,000               | 49,414                    |
| General Municipal     | ANZ            | AA                | 4.94%            | Apr-24          | Jul-24   | 0 to 3 months               | 3,000,000               | 36,948                    |
| General Municipal     | Bendigo        | А                 | 4.90%            | Apr-24          | Aug-24   | 3 to 6 months               | 3,000,000               | 49,134                    |
| General Municipal     | NAB            | AA                | 5.10%            | Jun-24          | Sep-24   | 0 to 3 months               | 3,000,000               | 37,726                    |
|                       |                |                   |                  |                 |          |                             | 14,000,000              | 210,209                   |
| Reserves (Restricted) | CBA            | AA                | 5.06%            | Feb-24          | Aug-24   | 3 to 6 months               | 5,000,000               | 126,153                   |
| Reserves (Restricted) | CBA            | AA                | 5.31%            | Nov-23          | Aug-24   | 6 to 12 months              | 5,000,000               | 197,125                   |
| Reserves (Restricted) | Bendigo        | А                 | 5.13%            | Apr-24          | Oct-24   | 3 to 6 months               | 5,000,000               | 128,601                   |
| Reserves (Restricted) | ANZ            | AA                | 4.93%            | Jun-24          | Nov-24   | 3 to 6 months               | 5,000,000               | 103,327                   |
| Reserves (Restricted) | Westpac        | AA                | 5.15%            | Nov-23          | Nov-24   | 6 to 12 months              | 5,000,000               | 258,205                   |
| Reserves (Restricted) | NAB            | AA                | 5.25%            | Dec-23          | Dec-24   | 6 to 12 months              | 7,500,000               | 393,750                   |
| Reserves (Restricted) | ANZ            | AA                | 4.87%            | Jun-24          | Sep-24   | 0 to 3 months               | 7,000,000               | 85,925                    |
| Reserves (Restricted) | NAB            | AA                | 5.10%            | Jun-24          | Dec-24   | 3 to 6 months               | 5,000,000               | 127,151                   |
|                       |                |                   |                  |                 |          |                             | 44,500,000              | 1,420,238                 |
|                       | Weighted Avera | ge Interest Rate: | 5.07%            |                 | SubTo    | tal: Term Deposits:         | 58,500,000              | 1,630,447                 |

| Туре                  | Institution    | S&P Rating        | Interest<br>Rate | Name / Purpose                | Balance (\$) |
|-----------------------|----------------|-------------------|------------------|-------------------------------|--------------|
| General Municipal     | CBA            | AA                | 4.25%            | Municipal Operating Account   | 1,682,585    |
| General Municipal     | CBA            | AA                | 4.35%            | Municipal Savings Account     | 6,378,342    |
| Reserves (Restricted) | CBA            | AA                | 4.25%            | Reserve Transactional Account | 567,749      |
| Reserves (Restricted) | CBA            | AA                | 4.25%            | NAC Reserve Account           | 8,294        |
|                       | Weighted Avera | ge Interest Rate: | 4.32%            | SubTotal: Funds At-Call:      | 8,636,971    |