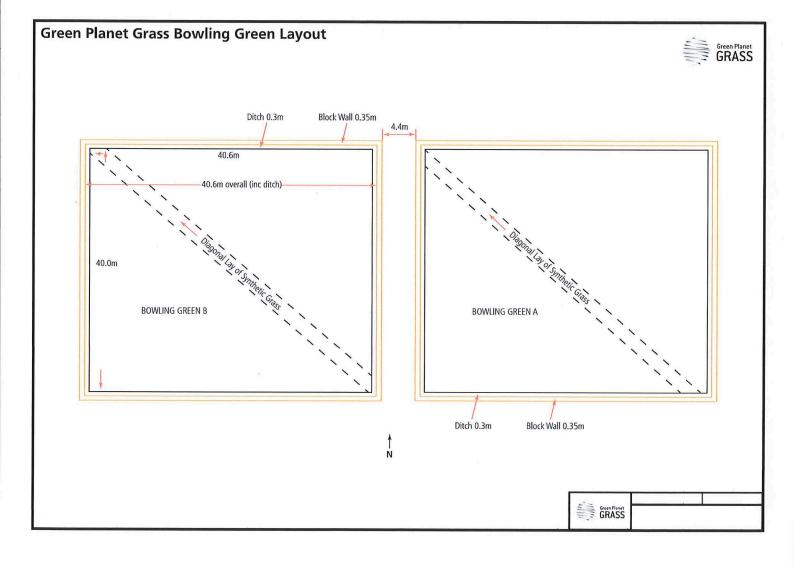

se to Bowls Australia standards. \$21,000
- Supply and install new synthetic grass surface. All adhesives and seaming tape is industry standard. \$109,000
- Infill the new surface with a fine silica sand. \$6,000
- Hand over to the Club
- Supply Warranty and Maintenance documents.
- Site tidy up. \$1,500

### Price: \$174,500 plus GST

I have attached a sample Warranty from the synthetic grass manufacturer. Green Planet Grass provide a 2 year warranty on the installation.

Please let me know if you require any additional information.

Crockett

Green Planet Grass

18<sup>th</sup> June 2024

Green Planet Grass: PO Box 1772, Malaga WA 6944 T: (08) 9209 2669 E: info@greenplanetgrass.com.au W. www.greenplanetgrass.com.au GTS Development Consultants Pty Ltd ATF ABC Trust ABN: 15 537 799 781







### Reconstruction of existing "C" bowling green – requirements 18th June 2024

12mm surface laid straight across

Includes drainage

Bowling green surface size 38.2m x 38.3m - plinth to plinth

Freight of grass and infill sand to site

Mobilisation of personnel and machinery

Roll up existing surface & underlay and stockpile on site for club to dispose of

Dig out existing base 110mm deep and stockpile on site for club to dispose, import new base material where required grade subbase level. Compact and bind

Supply and install 65mm x100mm ag pipes, geo fabric & 14mm blue metal

Shape subbase for drainage specs vertical rammer all outlets

Reconstruct base supply and install blended base mix. Cement stabalise. Hand screen final levelling layer. Subbase drainage to a single point 2m off