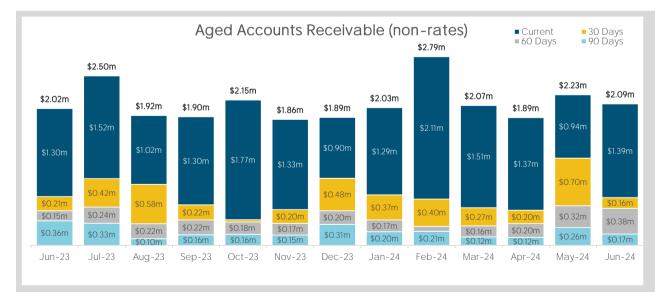

#### COMMENTS:

The Aged Accounts Receivable (non-rates) table and graph have been adjusted to include certain Recipient Created Tax Invoice amounts owed to the City.