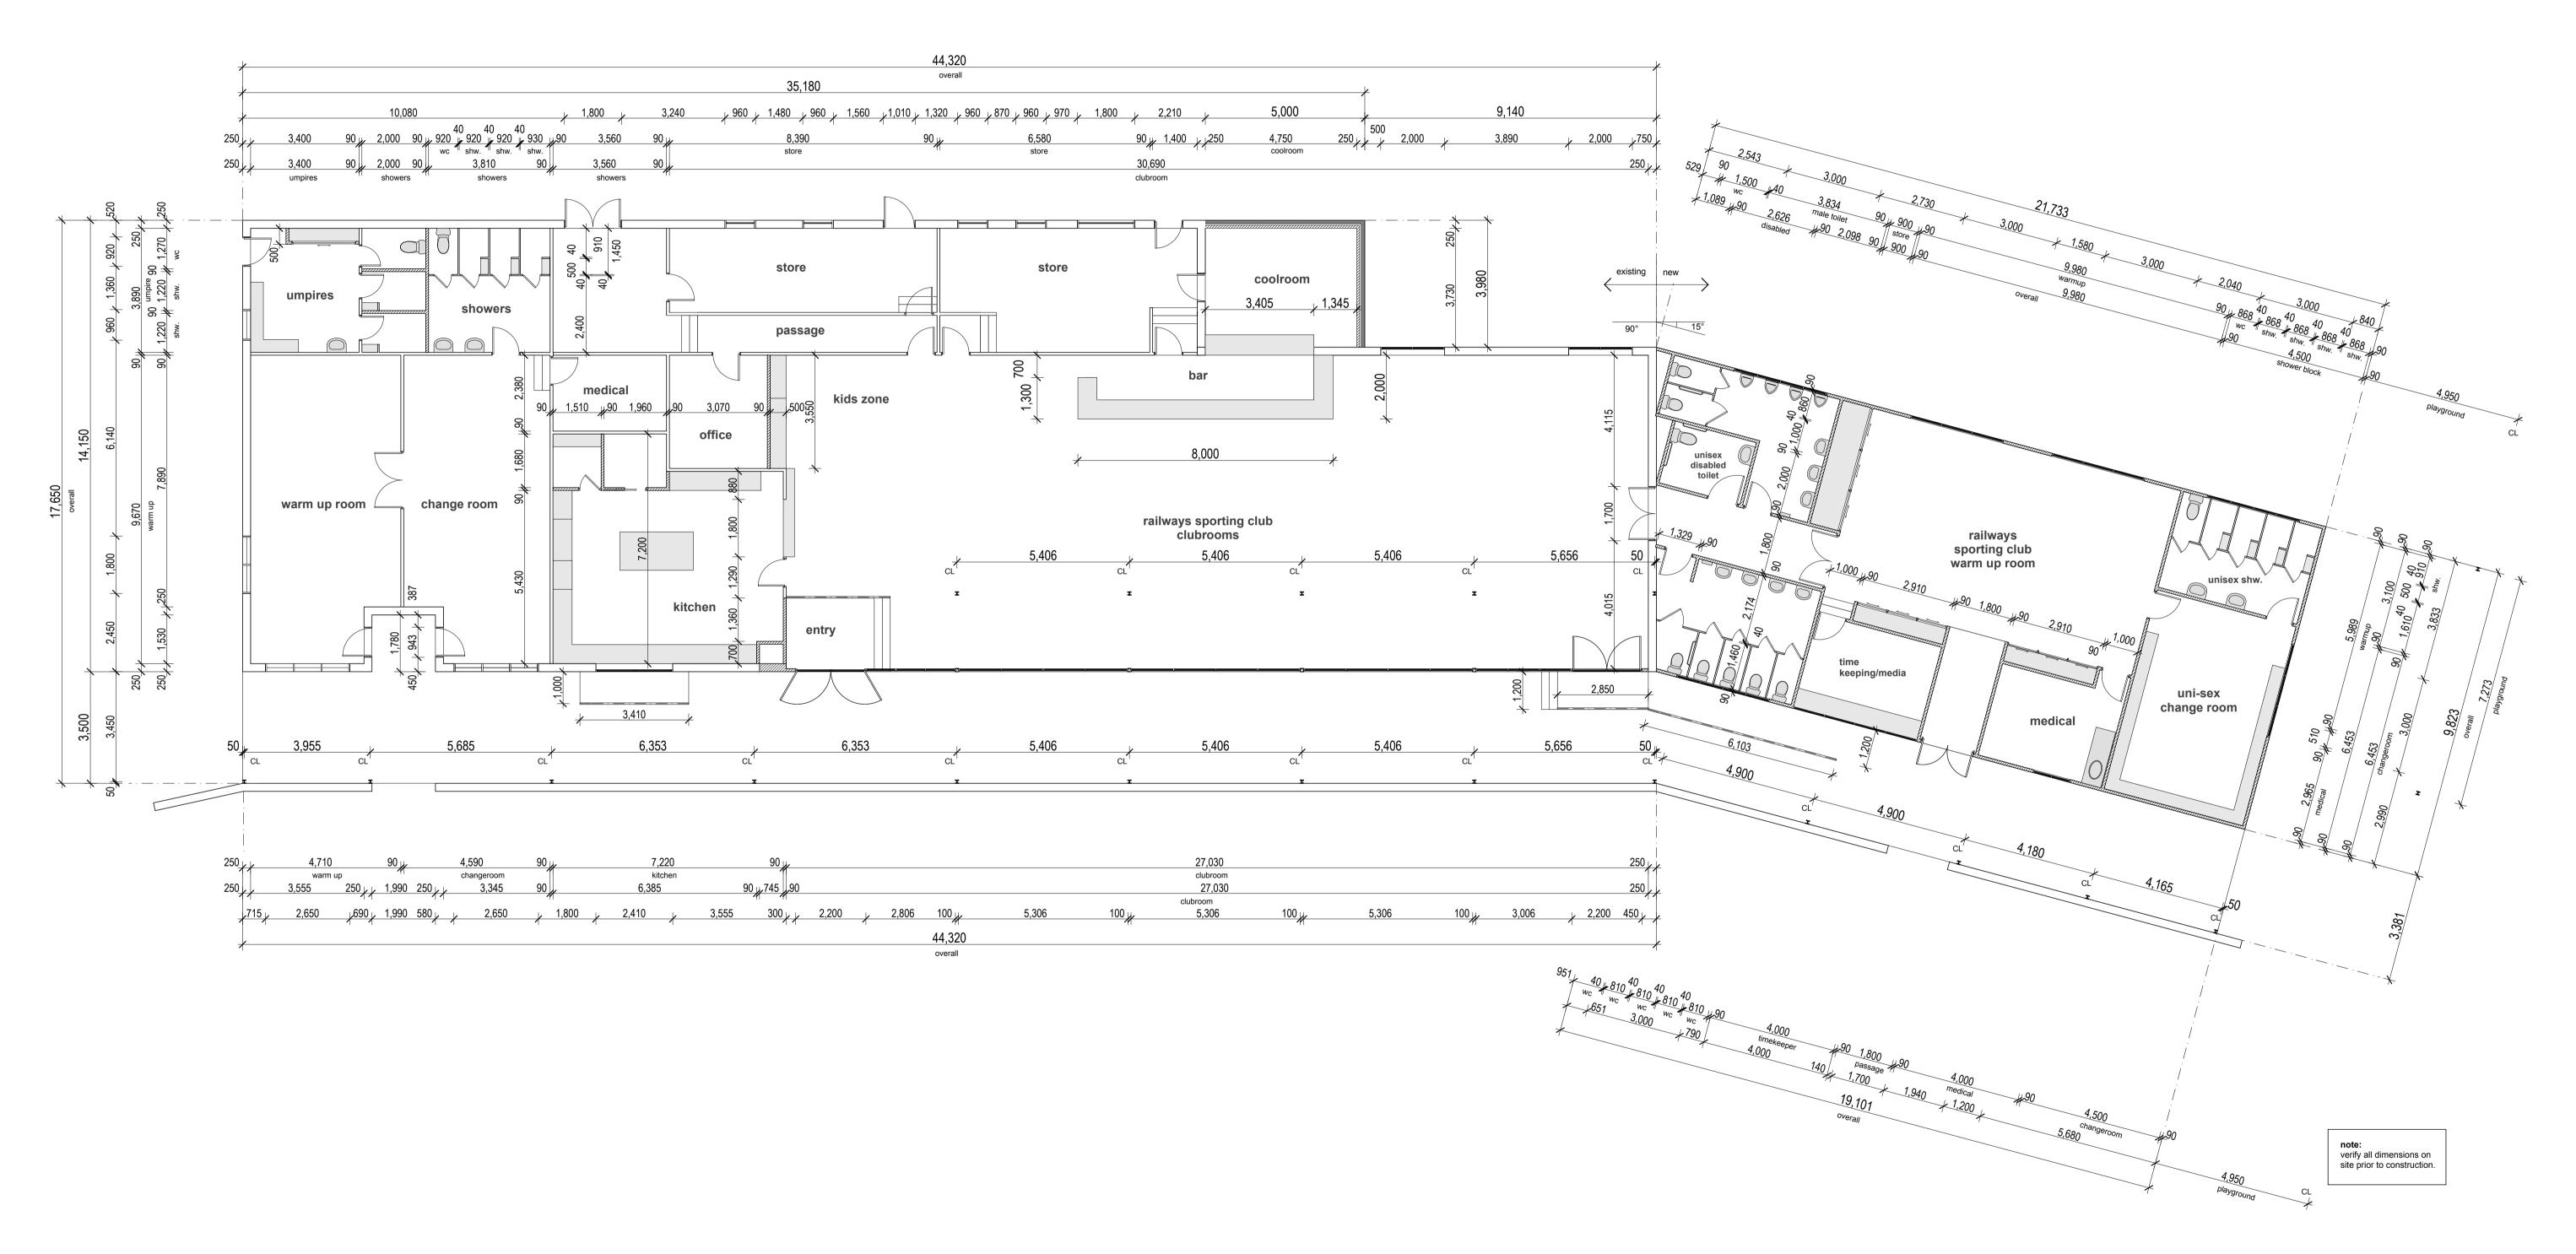

------|-------------|--------|
| centenial oval a  | albany WA 6 | 330    |
| Railways football | and sportin | g club |
| Date: 9/12/2019   | elevatio    | ons    |
| Job No:           | Drwg No:    | Rev No |
| <b>113</b>        | A-05        | WD2    |







| Proposed renovations at<br>centenial oval albany WA 6330<br>Railways football and sporting club |                  |        |  |  |
|-------------------------------------------------------------------------------------------------|------------------|--------|--|--|
| Date: 9/12/2019                                                                                 | sectio           | ns     |  |  |
| Job No:<br><b>113</b>                                                                           | Drwg No:<br>A-06 | Rev No |  |  |



dimension plan 1:100

| Proposed re       | enovations a | at      |
|-------------------|--------------|---------|
| centenial oval    | albany WA (  | 5330    |
| Railways football | and sportin  | ig club |
| Date: 9/12/2019   | dimensio     | n plan  |
| Job No:           | Drwg No:     | Rev No  |
| <b>113</b>        | A-07         | WD2     |







# electrical legend

|          | carlegend                                |     |
|----------|------------------------------------------|-----|
| symbol   | information                              |     |
| •        | 12v 50w gimble recessed downlight        | 137 |
| 0        | 12v 50w drop down downlight              | 0   |
| \$       | standard ceiling lights                  | 0   |
| -        | internal wall light ( to owners de