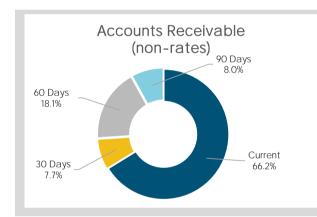

### NOTE 4 RECEIVABLES

| Accounts F | Receivable (n   | on-rates)   |
|------------|-----------------|-------------|
|            | \$              | %           |
| Current    | 1.385.123       | 66.2%       |
| 30 Days    | 160,794         | 7.7%        |
| 60 Days    | 377,727         | 18.1%       |
| 90 Days    | 167,464         | 8.0%        |
|            | 2,091,109       | 100%        |
| Amour      | nts shown above | include GST |
|            |                 |             |

#### COMMENTS:

The Aged Accounts Receivable (non-rates) table and graph have been adjusted to include certain Recipient Created Tax Invoice amounts owed to the City.