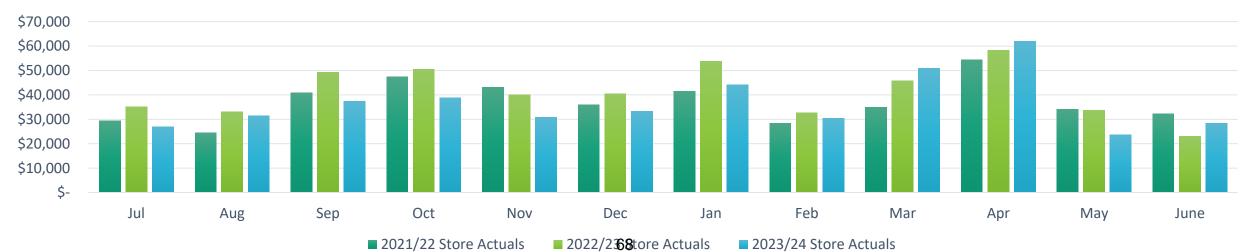

|       |       |  |
| International  |             |               |       |        | Kimberly          | 5                                            |          |         |       |       |  |
|                | 339         | 220           | 171   | 730    |                   | 0 2000                                       | 4000 60  | 00 8000 | 10000 | 12000 |  |





■ 2021/22 ■ 2022/23 ■ 2023/24



# NAC / Store % of Total Q4

**REPORT ITEM CCS652 REFERS** 

# 100% 90% May, \$23,661 June, \$28,365 Apr, \$62,004 80% 70% 60% 50% 40% May, \$74,127 June, \$55,633 Apr, \$96,705 30% 20% 10% 0% May Apr June

■ NAC 2024 ■ FS 2024



# NAC Revenue - Financial Year Comparisons 2021/22 - 2023/24

**REPORT ITEM CCS652 REFERS** 



# Store Revenue - Financial Year Comparisons 2021/22 - 2023/24



# LEAGUE OF LOCAL LEGENDS UPDATE Q4

- In August 2020 the NAC changed to new Point of Sale software from Centaman to Vend.
- Vend counts LLL household Memberships, not individual people.
- When the LLL data was transferred over to Vend (Aug 2020), the number associated with the program changed from 5361 people to 2736 memberships (households).
- At 30 June, the LLL Program has a total of **10,361** memberships / households.

| REPORT ITEM CCS652 REFER | S |
|--------------------------|---|
|                          |   |
| OF LOCAL                 |   |
| LEGENDS                  |   |

# WHAT IS IT?

The League of Local Legends provides the Great Southern community with unique opportunities to access the award winning National Anzac Centre. It's free to join and the only requirement is