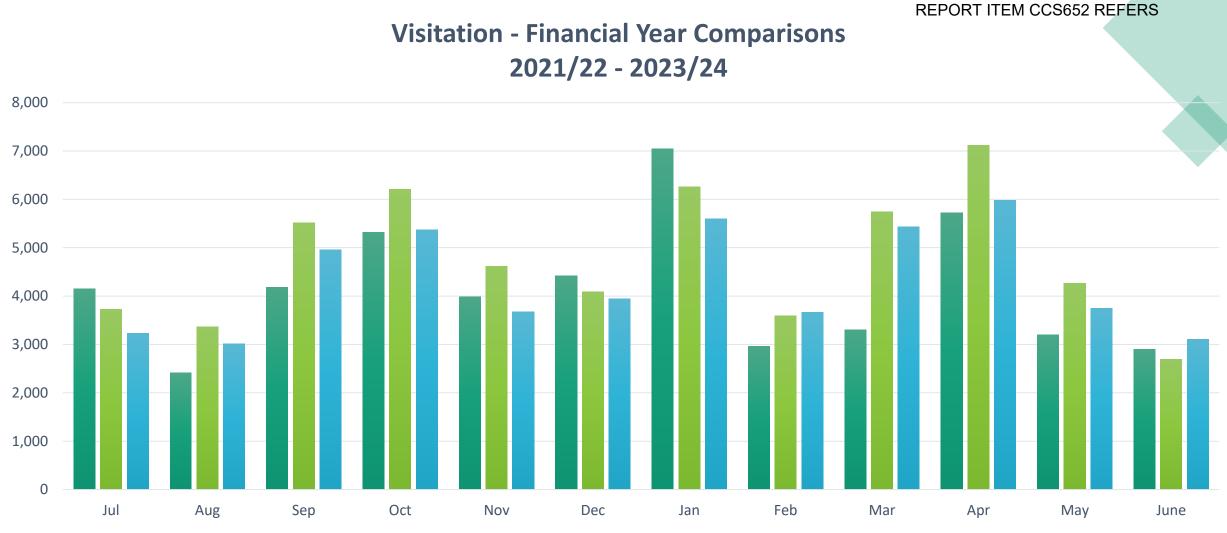

## TABLE OF CONTENTS

| Report No. | Description                                                                                                                                | Page No. |
|------------|--------------------------------------------------------------------------------------------------------------------------------------------|----------|
| CCS648     | MONTHLY FINANCIAL REPORT – JUNE 2024                                                                                                       | 1        |
| CCS649     | LIST OF ACCOUNTS FOR PAYMENT – JULY 2024                                                                                                   | 15       |
| CCS650     | DELEGATED AUTHORITY REPORTS – 16 JUNE 2024 to 15 JULY 2024                                                                                 | 46       |
| CCS651     | WRITE-OFF RATES DEBT REPORT AS AT 30 JUNE 2024                                                                                             | 53       |
| CCS652     | NATIONAL ANZAC CENTRE – Q4 2023-24 REPORT                                                                                                  | 60       |
| CCS653     | COMMUNITY SPORTING AND RECREATION FACILITIES FUND 2024<br>SMALL GRANT ROUND APPLICATIONS (this attachment is not available in<br>hardcopy) | 73       |