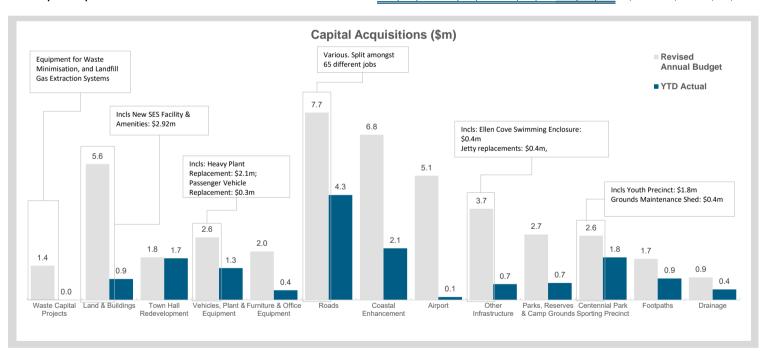

# CITY OF ALBANY STATEMENT OF FINANCIAL ACTIVITY BY NATURE OR TYPE FOR THE PERIOD ENDED 31 MAY 2021

|                                                   | Ref<br>Note | Original<br>Annual<br>Budget    | Revised<br>Annual Budget              | YTD<br>Budget<br>(a)         | YTD<br>Actual<br>(b)  | Var. \$<br>(b)-(a)   | Var. %<br>(b)-(a)/(a) |
|---------------------------------------------------|-------------|---------------------------------|---------------------------------------|------------------------------|-----------------------|----------------------|-----------------------|
| 0 " 0                                             |             | \$                              | \$                                    | \$                           | \$                    | \$                   | %                     |
| Operating Revenues Rate Revenue                   |             | 38,713,076                      | 38,845,107                            | 38,835,107                   | 38,810,603            | (24 504)             | (0%)                  |
| Grants & Subsidies                                |             | 3,841,554                       |                                       | 3,355,504                    | 3,269,730             | (24,504)<br>(85,774) | (3%)                  |
| Contributions, Donations & Reimbursements         |             | 759,356                         |                                       | 935,913                      | 938,009               | 2,096                | 0%                    |
| Profit on Asset Disposal                          |             | 1,000                           |                                       | 750                          | 111,259               | 110,509              | 14735%                |
| Fees and Charges                                  |             | 14,616,563                      |                                       | 15,960,815                   | 17,762,469            | 1,801,654            | 11%                   |
| Interest Earnings                                 |             | 533,114                         |                                       | 421,551                      | 375,117               |                      | (11%)                 |
| Other Revenue                                     |             |                                 |                                       |                              | •                     | (46,434)             |                       |
| Other Revenue                                     | -           | 183,306<br><b>58,647,969</b>    | <u> </u>                              | 167,959<br><b>59,677,599</b> | 170,088<br>61,437,275 | 2,129                | 1%                    |
| Operating Expenses                                |             | 00,011,000                      | 02,011,200                            | 00,011,000                   | 01,101,210            |                      |                       |
| Employee Costs                                    |             | (25,490,427)                    | (25,629,236)                          | (22,709,615)                 | (21,733,344)          | 976,271              | 4%                    |
| Materials and Contracts                           |             | (20,949,996)                    | (20,840,427)                          | (18,168,399)                 | (13,503,595)          | 4,664,804            | 26%                   |
| Utilities Charges                                 |             | (1,786,962)                     |                                       | (1,504,803)                  | (1,563,693)           | (58,890)             | (4%)                  |
| Depreciation (Non-Current Assets)                 |             | (16,848,328)                    | • •                                   | (16,144,938)                 | (15,905,524)          | 239,414              | 1% ▼                  |
| Interest Expenses                                 |             | (640,704)                       | ,                                     | (274,071)                    | (343,626)             | (69,555)             | (25%)                 |
| Insurance Expenses                                |             | (738,880)                       | (738,880)                             | (738,880)                    | (699,770)             | 39,110               | 5%                    |
| Loss on Asset Disposal                            |             | (454,292)                       | (454,292)                             | (246,231)                    | (85,256)              | 160,975              | 65% <b>T</b>          |
| Other Expenditure                                 |             | (2,721,166)                     | (3,045,516)                           | (2,476,010)                  | (2,084,517)           | 391,493              | 16%                   |
| Less: Allocated to Infrastructure                 |             | 916,295                         | • •                                   | 838,938                      | 1,281,763             | 442,825              | (53%)                 |
|                                                   | _           | (68,714,460)                    | (69,849,291)                          | (61,424,009)                 | (54,637,564)          |                      | , ,                   |
| Contributions for the Development of Assets       |             |                                 |                                       |                              |                       |                      |                       |
| Grants & Subsidies                                |             | 16,818,720                      |                                       | 8,305,534                    | 2,558,785             | (5,746,749)          | (69%)                 |
| Contributions, Donations & Reimbursements         | _           | 457,266                         |                                       | 227,025                      | 236,846               | 9,821                | (4%)                  |
|                                                   |             | 17,275,986                      | 26,553,664                            | 8,532,559                    | 2,795,631             |                      |                       |
| Net Operating Result                              | _           | 7,209,495                       | 19,021,659                            | 6,786,149                    | 9,595,342             |                      |                       |
| Funding Balance Adjustment                        |             |                                 |                                       |                              |                       |                      |                       |
| Add Back: Depreciation                            |             | 16,848,328                      | 17,629,569                            | 16,144,938                   | 15,905,524            | (239,414)            | (1%)                  |
| Adjust (Profit)/Loss on Asset Disposal            |             | 453,292                         |                                       | 245,481                      | (26,003)              | (271,484)            | (111%)                |
| Adjust (Profit)/Loss on Value of Investments      |             |                                 |                                       | 240,401                      | (12,150)              | (12,150)             | (11170)               |
| Carrying Value Investment Land Sold               |             | _                               | 82,000                                | 82,000                       | 158,000               | 76,000               | 93%                   |
| Movement From Non-Current to Current              |             | _                               | -                                     | -                            | 113,525               | 113,525              | 100%                  |
| Funds Demanded From Operations                    | _           | 24,511,115                      | 37,186,520                            | 23,258,568                   | 25,734,239            | 110,020              | 10070                 |
| Carital Bayanyas                                  |             |                                 |                                       |                              |                       |                      |                       |
| Capital Revenues Proceeds from Disposal of Assets |             | 675,500                         | 675,500                               | 526,625                      | 703,830               | 177,205              | 34%                   |
| Froceeds from Disposal of Assets                  | -           | 675,500                         | <u> </u>                              | 526,625                      | 703,830               | 177,203              | 34 /0                 |
| Acquisition of Fixed Assets                       |             | 070,000                         | 010,000                               | 020,020                      | 700,000               |                      |                       |
| Land and Buildings                                | 5           | (7,118,042)                     | (8,742,640)                           | (5,199,041)                  | (2,579,700)           | 2,619,341            | 50%                   |
| Furniture, Plant and Equipment                    | 5           | (3,604,178)                     | , , ,                                 | (2,420,422)                  | (1,709,264)           | 711,158              | 29%                   |
| Infrastructure Assets - Roads                     | 5           | (7,050,384)                     | • •                                   | (7,329,504)                  | (4,311,690)           | 3,017,814            | 41%                   |
| Infrastructure Assets - Coastal Enhancement       | 5           | (5,654,670)                     | ( , , ,                               | (6,435,984)                  | (2,121,564)           | 4,314,420            | 67% <b>\</b>          |
| Infrastructure Assets - Other                     | 5           | (13,865,612)                    | , , , ,                               | (14,760,001)                 | (4,540,801)           | 10,219,200           | 69% <b>\</b>          |
| illinastrasta i Abboto Carol                      | _           | (37,292,886)                    | · · · · · · · · · · · · · · · · · · · | (36,144,952)                 | (15,263,019)          | .0,2.0,200           | 0070                  |
| Financing/Borrowing                               |             | , , = ,= ,= ,= ,                | , , , , , , , , ,                     | , , , ,                      | , , , , , , ,         |                      |                       |
| Repayment of Borrowing                            |             | (2,522,892)                     | (2,522,892)                           | (1,454,379)                  | (1,444,088)           | 10,291               | 1%                    |
| Proceeds from Borrowing                           |             | 2,000,000                       | ,                                     | -                            | -                     | -                    |                       |
| Principal Portion of Lease Liabilities            |             | (170,922)                       |                                       | (156,621)                    | (156,679)             | (58)                 | (0%)                  |
| Self-Supporting Loan Principal                    |             | 13,307                          | , ,                                   | 13,307                       | 13,307                | Ô                    | (0%)                  |
|                                                   | _           | (680,507)                       |                                       | (1,597,693)                  | (1,587,459)           |                      | , ,                   |
| Demand for Resources                              | -           | (12,786,778)                    | (9,408,742)                           | (13,957,452)                 | 9,587,590             |                      |                       |
|                                                   |             | •                               | •                                     |                              |                       |                      |                       |
| Restricted Funding Movements                      |             | 4 0 == 4 ==                     | 4.0==.0.4=                            | 4 055 045                    | 4.6== 6.1=            | 221                  | 201                   |
| Opening Position                                  |             | 4,057,162                       |                                       | 4,055,047                    | 4,055,047             | 0%                   | 0%                    |
| Restricted Cash Utilised - Loan                   |             | 102,070                         |                                       | -                            | -                     | 0%                   |                       |
| Transfer to Reserves                              |             | (13,834,304)                    | ,                                     | -                            | -                     | 0%                   | 100%                  |
| Transfer from Reserves                            | _           | 22,461,850<br><b>12,786,778</b> |                                       | 4,055,047                    | 4,055,047             | 0%                   | 100%                  |
|                                                   |             | ,,,,,,,,,,                      |                                       | -1,500,041                   | -1,300,077            |                      |                       |
| Closing Funding Surplus/(Deficit)                 | =           | -                               | (0.000)                               | (9,902,405)                  | 13,642,637            |                      |                       |