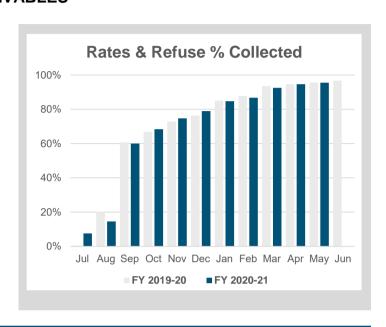

| 6,463,284                                   |
| ESL Levied                                                                            | 3,515,084                                   |
| Other Charges Levied                                                                  | 255,847                                     |
| Amount Levied                                                                         | 50,572,719                                  |
| (Less): Collections (Prior Years) (Less): Collections (Current Year) Amount Collected | (1,114,134)<br>(47,186,185)<br>(48,300,319) |
| Total Rates & Charges Collectable % Collected                                         | <b>2,272,400</b><br>95.5%                   |





#### **Accounts Receivable (non-rates)**

|         | \$      | %    |
|---------|---------|------|
|         |         |      |
| Current | 342,583 | 36%  |
| 30 Days | 143,418 | 15%  |
| 60 Days | 24,348  | 3%   |
| 90 Days | 451,376 | 47%  |
|         | 961,724 | 100% |
|         |         |      |

Amounts shown above include GST (where applicable)



### CITY OF ALBANY NOTES TO THE STATEMENT OF FINANCIAL ACTIVITY FOR THE PERIOD ENDED 31 MAY 2021

### NOTE 5 CAPITAL ACQUISITIONS

| Capital Acquisitions Category     |                                             | Original<br>Annual<br>Budget | Revised<br>Annual<br>Budget | YTD<br>Budget<br>(a) | YTD<br>Actual<br>(b) | Var. \$<br>(b)-(a) | Var. %<br>(b)-(a)/(a) | Var.           |
|-----------------------------------|-----------------