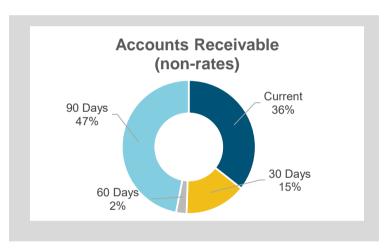

| 6,463,284                                   |
| ESL Levied                                                                            | 3,515,084                                   |
| Other Charges Levied                                                                  | 255,847                                     |
| Amount Levied                                                                         | 50,572,719                                  |
| (Less): Collections (Prior Years) (Less): Collections (Current Year) Amount Collected | (1,114,134)<br>(47,186,185)<br>(48,300,319) |
| Total Rates & Charges Collectable % Collected                                         | <b>2,272,400</b><br>95.5%                   |





#### **Accounts Receivable (non-rates)**

|         | \$      | %    |
|---------|---------|------|
|         |         |      |
| Current | 342,583 | 36%  |
| 30 Days | 143,418 | 15%  |
| 60 Days | 24,348  | 3%   |
| 90 Days | 451,376 | 47%  |
|         | 961,724 | 100% |
|         |         |      |

Amounts shown above include GST (where applicable)



### CITY OF ALBANY NOTES TO THE STATEMENT OF FINANCIAL ACTIVITY FOR THE PERIOD ENDED 31 MAY 2021

### NOTE 5 CAPITAL ACQUISITIONS

| Capital Acquisitions Category     |                                             | Original<br>Annual<br>Budget | Revised<br>Annual<br>Budget | YTD<br>Budget<br>(a) | YTD<br>Actual<br>(b) | Var. \$<br>(b)-(a) | Var. %<br>(b)-(a)/(a) | Var.           |
|-----------------------------------|-------------------