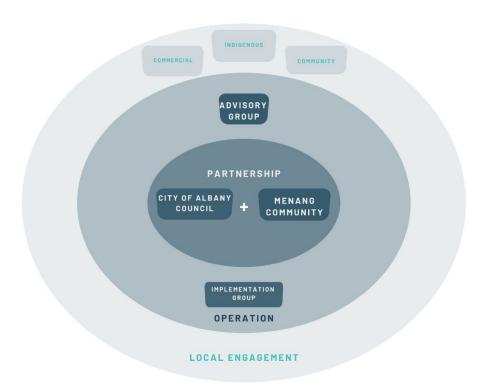

pt development and reporting by March 2022.

Reference groups should remain active following the initial consultation phase for endorsement of the proposed model and to support implementation.

Chairs, or a nominated member of Reference Groups, can be co-opted to the Advisory and Implementation Groups for assistance on projects relevant to their specific field, knowledge base or community.

Further reference groups can be formed during or subsequent to initial engagement should the need arise. Specialist reference groups may be required for specific 2026 projects such as publication of a commemorative book. Remuneration may be required depending on the role of particular reference groups or individuals, this will need to be considered as the project develops and objectives are confirmed.



N.B – Project timeframes indicated above are based on the BBRF application deadlines for delivery. Deliverables may be completed sooner and run concurrently.

#### **REPORT ITEM CCS 365 REFERS**



Offices: 102 North Road Postal: PO Box 484, Albany WA 6331 P: (08) 9841 9333

E: bethany.findlay@albany.wa.gov.au
Author: Community Services
File Ref: | Synergy Ref: AM21230501
Version:12/5/2021

#### **Terms of Reference**

### **Bicentenary of Albany**

## **Advisory Group**

The City of Albany has established an Advisory Group (AG) to assist in the development of a response to the Bicentenary of Albany. This group will form part of a broader governance architecture with oversight of engagement and planning for the Bicentenary.

Title

Chair

**Project Manager** 

**Date** 

**Bicentenary of