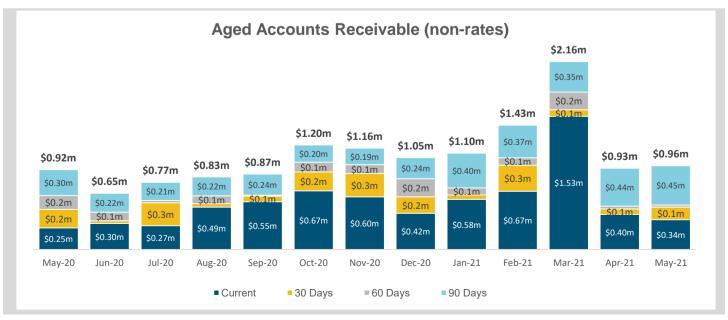

|
| Amount Levied                                                                         | 50,572,719                                  |
| (Less): Collections (Prior Years) (Less): Collections (Current Year) Amount Collected | (1,114,134)<br>(47,186,185)<br>(48,300,319) |
| Total Rates & Charges Collectable % Collected                                         | <b>2,272,400</b><br>95.5%                   |





#### **Accounts Receivable (non-rates)**

|         | \$      | %    |
|---------|---------|------|
|         |         |      |
| Current | 342,583 | 36%  |
| 30 Days | 143,418 | 15%  |
| 60 Days | 24,348  | 3%   |
| 90 Days | 451,376 | 47%  |
|         | 961,724 | 100% |
|         |         |      |

Amounts shown above include GST (where applicable)



### CITY OF ALBANY NOTES TO THE STATEMENT OF FINANCIAL ACTIVITY FOR THE PERIOD ENDED 31 MAY 2021

### NOTE 5 CAPITAL ACQUISITIONS

| Capital Acquisitions Category     |                                             | Original<br>Annual<br>Budget | Revised<br>Annual<br>Budget | YTD<br>Budget<br>(a) | YTD<br>Actual<br>(b) | Var. \$<br>(b)-(a) | Var. %<br>(b)-(a)/(a) | Var.           |
|-----------------------------------|---------------------------------------------|------------------------------|-----------------------------|----------------------|----------------------|--------------------|-----------------------|----------------|
|                                   |                                             | \$                           | \$                          | \$