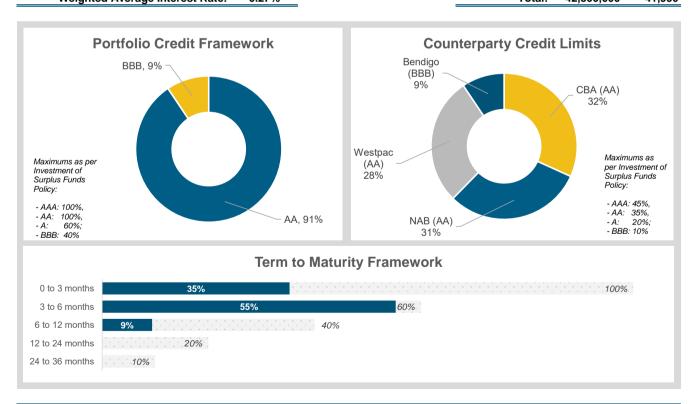

000,000               | 8,132                        |
| Restricted        | NAB          | AA            | 0.30%            | 31-May-21    | 30-Aug-21 | 0 to 3 months               | 3,000,000               | 2,244                        |
| Restricted        | CBA          | AA            | 0.20%            | 24-May-21    | 21-Sep-21 | 3 to 6 months               | 3,500,000               | 2,301                        |
|                   |              |               |                  | ,            | ·         |                             | 26,000,000              | 30,331                       |
| Weighted A        | verage Inter | est Rate:     | 0.27%            | _            |           | Total:                      | 42,500,000              | 41,990                       |



# COMMENTS:

# CITY OF ALBANY NOTES TO THE STATEMENT OF FINANCIAL ACTIVITY FOR THE PERIOD ENDED 31 MAY 2021

### NOTE 4 RECEIVABLES

| Rates & Refuse % Collected                                                            | \$                                          |
|---------------------------------------------------------------------------------------|---------------------------------------------|
| Opening Arrears Previous Years                                                        | 1,527,901                                   |
| Rates Levied                                                                          | 38,810,603                                  |
| Refuse Levied                                                                         | 6,463,284