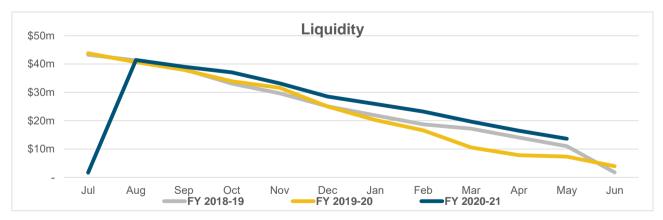

| (29,227,794)                             | (29,932,833)                           |
| (Less): Loans Receivable (Current) |             | (20,221,701)                           | (104)                                    | (=0,00=,000)                           |
| (Less): Investment land            |             | _                                      | (76,000)                                 | (158,000)                              |
| (==)                               |             | (28,134,744)                           | (28,144,543)                             | (29,059,646)                           |
| Net Current Funding Position       |             | 13,642,637                             | 16,464,799                               | 7,310,535                              |



# COMMENTS:

### CITY OF ALBANY NOTES TO THE STATEMENT OF FINANCIAL ACTIVITY FOR THE PERIOD ENDED 31 MAY 2021

### NOTE 3 CASH INVESTMENTS

| Investment Type   | Institution  | S&P<br>Rating | Interest<br>Rate | Deposit Date | Maturity  | Investment Term<br>Category | Amount<br>Invested (\$) | Expected<br>Interest<br>(\$) |
|-------------------|--------------|---------------|------------------|--------------|-----------|-----------------------------|-------------------------|------------------------------|
|                   |              |               | 0.000/           |              |           | 0.1.0                       | 4 500 000               | 4 400                        |
| General Municipal | NAB          | AA            | 0.30%            | 22-Mar-21    | 21-Jun-21 | 0