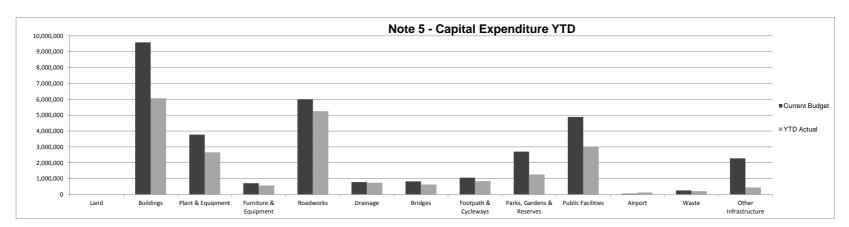

|
| 0                         | 0         | 0         | 0          | 0          | Other Infrastructure        | 368,241            | 2,279,631         | 2,279,631  | 444,163    | (1,835,468) ▼ |
| 17,363,292                | 2,194,406 | 1,500,000 | 0          | 21,057,698 | Totals                      | 24,891,226         | 32,913,226        | 32,913,226 | 21,824,685 | (11,088,541)  |

Comments - Capital Acquisitions

Significant Carried Forward items: Buildings
As at report compilation date:
Parks
Parks
Other
Public Facil.

Town Hall - \$2.8 mill, Mercer Rd refit - \$400 000.
Total per Note 15 2018/19 Budget - \$969 000
Alison Hartman Gardens - \$650 000
Emu Point Boat Pens - \$1.8 mill.
Centennial Park upgrade - \$1.95 mill.

Further detail for all areas in note 15 - 2018/19 Budget.



516.62

\$ 1,280,588.20

| TRUST PAYN | MENTS                                   |                                                                         |                  |
|------------|-----------------------------------------|-------------------------------------------------------------------------|------------------|
|            | Date Name                               | Description                                                             | Amount           |
|            |                                         | <u>Total</u>                                                            | \$<br>-          |
|            |                                         |                                                                         |                  |
| MASTERCAR  | RD TRANS