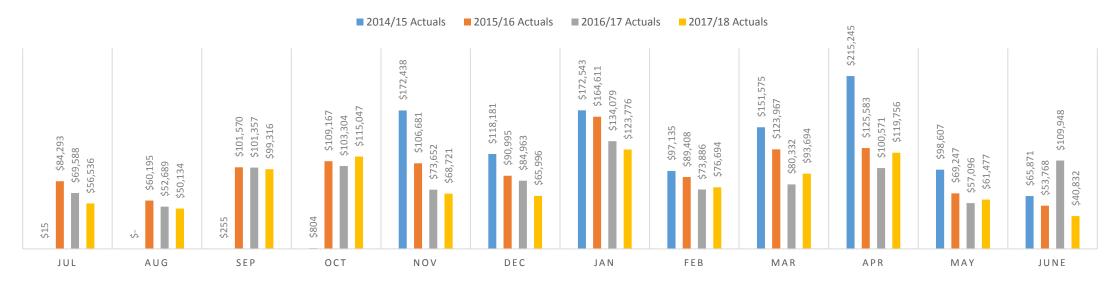

6 | 5 442  | 5 714 | 9 777 | 4 526 | 7 444 | 6 945  | 3 905 | 3 264 | 67 687 |
| 2016/17 1      | 4 200 | 2 020 | F 646 | 6.046 | 4.440  | 5.422 | 7.620 | 4.402 | E 754 | 7.504  | 4.442 | 2.052 | 60.624 |
| 2016/17 Actual | 4 300 | 2 928 | 5 616 | 6 016 | 4 440  | 5 123 | 7 639 | 4 192 | 5 751 | 7 534  | 4 143 | 2 952 | 60 634 |
|                |       |       |       |       |        |       |       |       |       |        |       |       |        |
| 2017/18 Actual | 3 927 | 3 296 | 6 242 | 6 576 | 4 100  | 4 721 | 7 336 | 4 305 | 5 430 | 7 228  | 3 793 | 2 383 | 59 337 |

# Visitation Type & Demographics Q4









#### AGENDA ITEM CCS074 REFERS TO

## **VISITATION - FINANCIAL YEAR COMPARISONS**







#### AGENDA ITEM CCS074 REFERS TO

#### NAC REVENUE - FINANCIAL YEAR COMPARISONS



#### STORE REVENUE - FINANCIAL YEAR COMPARISONS



## LOCAL LEGENDS UPDATE

| Membership         | @ 31 Dec 2017 | @ 31 Mar 2018 | @ 30 Jun 2018 |
|--------------------|---------------|---------------|---------------|
| Adult Members      | 1123          | 1352          | 1530          |
| Concession Members | 593           | 739           | 847           |
| Child Members      | 278           | 314           | 363           |
| Total              | 1994          | 2405          | 2740          |



# CONGRATULATIONS. YOU JUST BECAME A LOCAL LEGEND.

The National Anzac Centre League of Local Legends exists to provide Albany locals with greater opportunities to access one of our community's most important and nationally significant cultural assets - the award winning National Anzac Centre