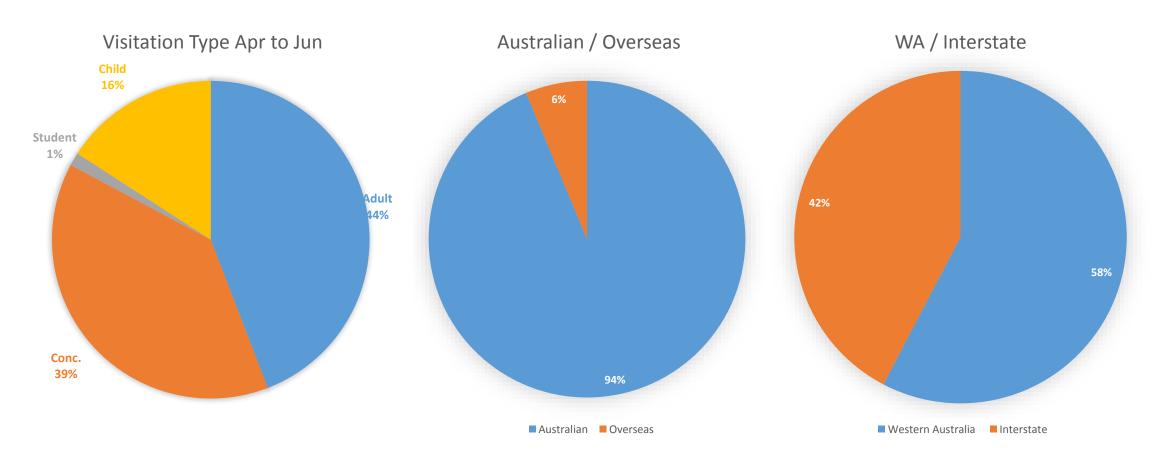

175 |
|                |       |       |       |       |        |       |       |       |       |        |       |       |        |
| 2015/16 Actual | 5 047 | 3 402 | 5 575 | 6 646 | 5 442  | 5 714 | 9 777 | 4 526 | 7 444 | 6 945  | 3 905 | 3 264 | 67 687 |
| 2016/17 1      | 4 200 | 2 020 | F 646 | 6.046 | 4.440  | 5.422 | 7.620 | 4.402 | E 754 | 7.504  | 4.442 | 2.052 | 60.624 |
| 2016/17 Actual | 4 300 | 2 928 | 5 616 | 6 016 | 4 440  | 5 123 | 7 639 | 4 192 | 5 751 | 7 534  | 4 143 | 2 952 | 60 634 |
|                |       |       |       |       |        |       |       |       |       |        |       |       |        |
| 2017/18 Actual | 3 927 | 3 296 | 6 242 | 6 576 | 4 100  | 4 721 | 7 336 | 4 305 | 5 430 | 7 228  | 3 793 | 2 383 | 59 337 |

# Visitation Type & Demographics Q4









#### AGENDA ITEM CCS074 REFERS TO

## **VISITATION - FINANCIAL YEAR COMPARISONS**







#### AGENDA ITEM CCS074 REFERS TO

#### NAC REVENUE - FINANCIAL YEAR COMPARISONS



#### STORE REVENUE - FINANCIAL YEAR COMPARISONS



## LOCAL LEGENDS UPDATE

| Membership         | @ 31 Dec 2017 | @ 31 Mar 2018 | @ 30 Jun 2018 |
|--------------------|---------------|---------------|---------------|
| Adult Members      | 1123          | 1352          | 1530          |
| Concession Members | 593           | 739           | 847           |
| Child Members      | 278           | 314           | 363           |
| Total              | 1994          | 2405          | 2740          |



# CONGRATULATIONS. YOU JUST BECAME A LOCAL LEGEND.

The National Anzac Centre League of Local Legends exists to pr