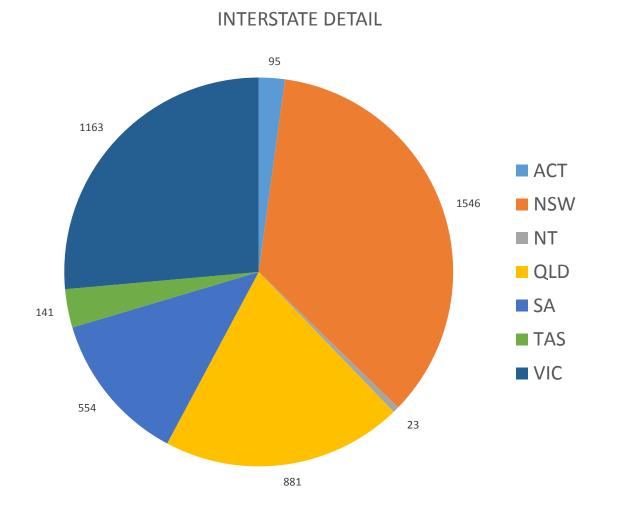

5 |
|                |       |       |       |       |        |       |       |       |       |        |       |       |        |
| 2015/16 Actual | 5 047 | 3 402 | 5 575 | 6 646 | 5 442  | 5 714 | 9 777 | 4 526 | 7 444 | 6 945  | 3 905 | 3 264 | 67 687 |
| 2016/17 1      | 4 200 | 2 020 | F 646 | 6.046 | 4.440  | 5.422 | 7.620 | 4.402 | E 754 | 7.504  | 4.442 | 2.052 | 60.624 |
| 2016/17 Actual | 4 300 | 2 928 | 5 616 | 6 016 | 4 440  | 5 123 | 7 639 | 4 192 | 5 751 | 7 534  | 4 143 | 2 952 | 60 634 |
|                |       |       |       |       |        |       |       |       |       |        |       |       |        |
| 2017/18 Actual | 3 927 | 3 296 | 6 242 | 6 576 | 4 100  | 4 721 | 7 336 | 4 305 | 5 430 | 7 228  | 3 793 | 2 383 | 59 337 |

# Visitation Type & Demographics Q4









#### AGENDA ITEM CCS074 REFERS TO

## **VISITATION - FINANCIAL YEAR COMPARISONS**







#### AGENDA ITEM CCS074 REFERS TO

#### NAC REVENUE - FINANCIAL YEAR COMPARISONS



#### STORE REVENUE - FINANCIAL YEAR COMPARISONS



## LOCAL LEGENDS UPDATE

| Membership         | @ 31 Dec 2017 | @ 31 Mar 2018 | @ 30 Jun 2018 |
|--------------------|---------------|---------------|---------------|
| Adult Members      | 1123          | 1352          | 1530          |
| Concession Members | 593           | 739           | 847           |
| Child Members      | 278           | 314           | 363           |
| Total              | 1994          | 2405          | 2740          |



# CONGRATULATIONS. YOU JUST BECAME A LOCAL LEGEND.

The National Anzac Centre League of Local Legends exists to prov