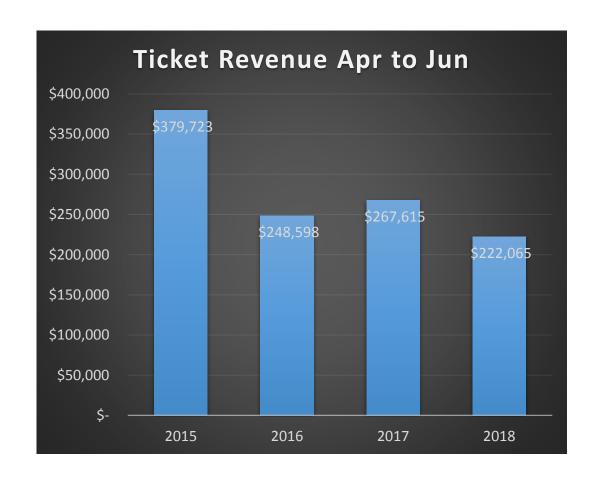

|        |       |       |        |
| 2015/16 Actual | 5 047 | 3 402 | 5 575 | 6 646 | 5 442  | 5 714 | 9 777 | 4 526 | 7 444 | 6 945  | 3 905 | 3 264 | 67 687 |
| 2016/17 1      | 4 200 | 2 020 | F 646 | 6.046 | 4.440  | 5.422 | 7.620 | 4.402 | E 754 | 7.504  | 4.442 | 2.052 | 60.624 |
| 2016/17 Actual | 4 300 | 2 928 | 5 616 | 6 016 | 4 440  | 5 123 | 7 639 | 4 192 | 5 751 | 7 534  | 4 143 | 2 952 | 60 634 |
|                |       |       |       |       |        |       |       |       |       |        |       |       |        |
| 2017/18 Actual | 3 927 | 3 296 | 6 242 | 6 576 | 4 100  | 4 721 | 7 336 | 4 305 | 5 430 | 7 228  | 3 793 | 2 383 | 59 337 |

# Visitation Type & Demographics Q4









#### AGENDA ITEM CCS074 REFERS TO

## **VISITATION - FINANCIAL YEAR COMPARISONS**







#### AGENDA ITEM CCS074 REFERS TO

#### NAC REVENUE - FINANCIAL YEAR COMPARISONS



#### STORE REVENUE - FINANCIAL YEAR COMPARISONS



## LOCAL LEGENDS UPDATE

| Membership         | @ 31 Dec 2017 | @ 31 Mar 2018 | @ 30 Jun 2018 |
|--------------------|---------------|---------------|---------------|
| Adult Members      | 1123          | 1352          | 1530          |
| Concession Members | 593           | 739           | 847           |
| Child Members      | 278           | 314           | 363           |
| Total              | 1994          | 2405          | 2740          |



# CONGRATULATIONS. YOU JUST BECAME A LOCAL LEGEND.

The National Anzac Centre League of Local Legends exists to provide Albany locals with greater opportunities to access one of our community's most importan