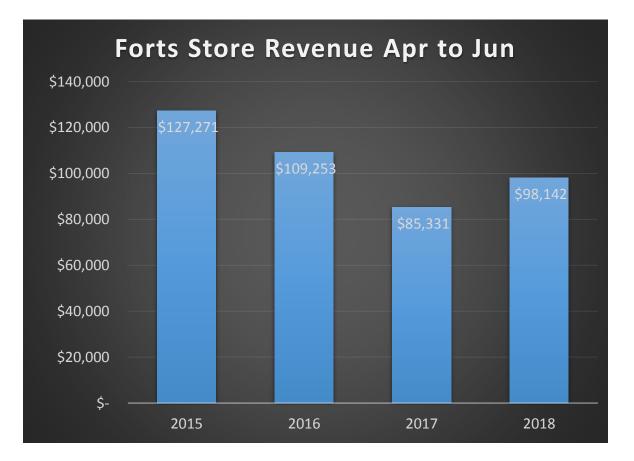

|        |       |       |        |
| 2015/16 Actual | 5 047 | 3 402 | 5 575 | 6 646 | 5 442  | 5 714 | 9 777 | 4 526 | 7 444 | 6 945  | 3 905 | 3 264 | 67 687 |
| 2016/17 1      | 4 200 | 2 020 | F 646 | 6.046 | 4.440  | 5.422 | 7.620 | 4.402 | E 754 | 7.504  | 4.442 | 2.052 | 60.624 |
| 2016/17 Actual | 4 300 | 2 928 | 5 616 | 6 016 | 4 440  | 5 123 | 7 639 | 4 192 | 5 751 | 7 534  | 4 143 | 2 952 | 60 634 |
|                |       |       |       |       |        |       |       |       |       |        |       |       |        |
| 2017/18 Actual | 3 927 | 3 296 | 6 242 | 6 576 | 4 100  | 4 721 | 7 336 | 4 305 | 5 430 | 7 228  | 3 793 | 2 383 | 59 337 |

# Visitation Type & Demographics Q4









#### AGENDA ITEM CCS074 REFERS TO

## **VISITATION - FINANCIAL YEAR COMPARISONS**







#### AGENDA ITEM CCS074 REFERS TO

#### NAC REVENUE - FINANCIAL YEAR COMPARISONS



#### STORE REVENUE - FINANCIAL YEAR COMPARISONS



## LOCAL LEGENDS UPDATE

| Membership         | @ 31 Dec 2017 | @ 31 Mar 2018 | @ 30 Jun 2018 |
|--------------------|---------------|---------------|---------------|
| Adult Members      | 1123          | 1352          | 1530          |
| Concession Members | 593           | 739           | 847           |
| Child Members      | 278           | 314           | 363           |
| Total              | 1994          | 2405          | 2740          |



# CONGRATULATIONS. YOU JUST BECAME A LOCAL LEGEND.

The National Anzac Centre League of Local Legends exists to provide Albany locals with greater opportunities to access one of our community's most important