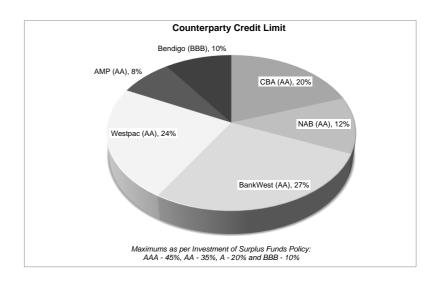

| 351,409                | (48,591 |
| ,0,0,0,0,0,0,0 |                           |                        |         |
|                | 400,000                   | 565,243                | 165,243 |
|                |                           |                        |         |
| ╝              | 800,000                   | 916,652                | 116,652 |
|                |                           |                        |         |

Comments/Notes - Cash Investments

Amendment to Investment of Surplus Funds Policy moved in May 2018
Deposits are now limited to authorised deposit taking institutions that have an office presence in Albany
Investment with AMP was entered into before amendment to Policy

#### Note 3A: GRAPHICAL REPRESENTATION - CASH INVESTMENTS







### **Note 4: RECEIVABLES**

Receivables - Rates and Refuse

Opening Arrears Previous Years
Rates Levied this year
Refuse Levied
ESL Levied
Other Charges Levied
Less Collections to date
Equals Current Outstanding

| <b>Total Rates</b> | & Charges | Collectable |
|--------------------|-----------|-------------|
| % Collected        |           |             |

| Current      | Previous  | Total        |
|--------------|-----------|--------------|
| 2017-18      | 2016-17   |              |
| \$           | \$        | \$           |
|              | 809,310   | 809,310      |
| 35,568,000   |           | 35,568,000   |
| 6,042,488    |           | 6,042,488    |
| 3,069,978    |           | 3,069,978    |
| 487,741      |           | 487,741      |
| (44,445,434) | (544,479) | (44,989,9