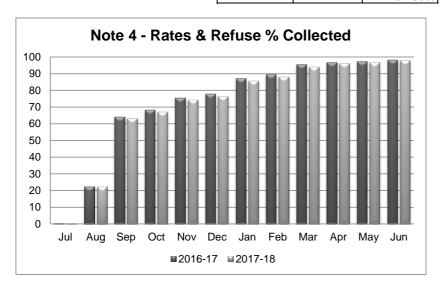

o date
Equals Current Outstanding

| <b>Total Rates</b> | & Charges | Collectable |
|--------------------|-----------|-------------|
| % Collected        |           |             |

| Current      | Previous  | Total        |
|--------------|-----------|--------------|
| 2017-18      | 2016-17   |              |
| \$           | \$        | \$           |
|              | 809,310   | 809,310      |
| 35,568,000   |           | 35,568,000   |
| 6,042,488    |           | 6,042,488    |
| 3,069,978    |           | 3,069,978    |
| 487,741      |           | 487,741      |
| (44,445,434) | (544,479) | (44,989,913) |
| 722,773      | 264,831   | 987,604      |
|              |           |              |
|              |           | 987,604      |
|              |           | 97.85%       |



Comments/Notes - Receivables Rates and Refuse



Amounts shown above include GST (where applicable)



Comments/Notes - Receivables General

#### Note 5: CAPITAL ACQUISITIONS

| Contributions Information |           |           |            |            |                             |                    |                   |            |            |               |
|---------------------------|-----------|-----------|------------|------------|-----------------------------|--------------------|-------------------|------------|------------|---------------|
| Grants                    | Reserves  | Borrowing | Restricted | Total      | Summary Acquisitions        | Original<br>Budget | Current<br>Budget | YTD Budget | Actual     | Variance      |
| \$                        | \$        | \