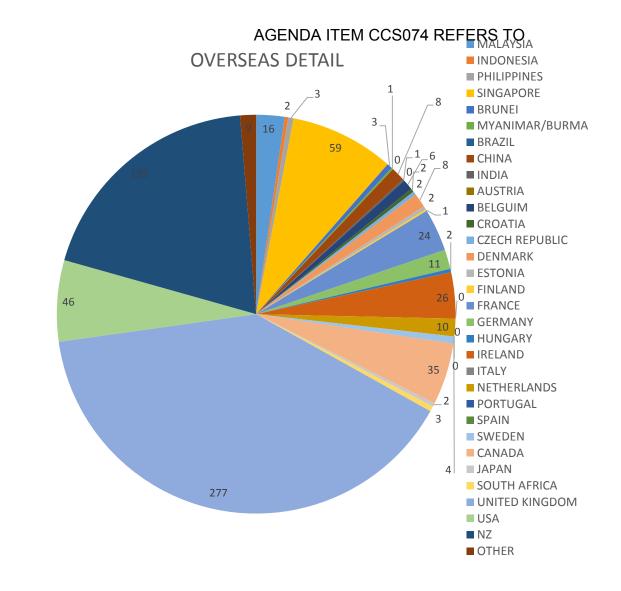

|
|                |       |       |       |       |        |       |       |       |       |        |       |       |        |
| 2015/16 Actual | 5 047 | 3 402 | 5 575 | 6 646 | 5 442  | 5 714 | 9 777 | 4 526 | 7 444 | 6 945  | 3 905 | 3 264 | 67 687 |
| 2016/17 1      | 4 200 | 2 020 | F 646 | 6.046 | 4.440  | 5.422 | 7.620 | 4.402 | E 754 | 7.504  | 4.442 | 2.052 | 60.624 |
| 2016/17 Actual | 4 300 | 2 928 | 5 616 | 6 016 | 4 440  | 5 123 | 7 639 | 4 192 | 5 751 | 7 534  | 4 143 | 2 952 | 60 634 |
|                |       |       |       |       |        |       |       |       |       |        |       |       |        |
| 2017/18 Actual | 3 927 | 3 296 | 6 242 | 6 576 | 4 100  | 4 721 | 7 336 | 4 305 | 5 430 | 7 228  | 3 793 | 2 383 | 59 337 |

# Visitation Type & Demographics Q4









#### AGENDA ITEM CCS074 REFERS TO

## **VISITATION - FINANCIAL YEAR COMPARISONS**







#### AGENDA ITEM CCS074 REFERS TO

#### NAC REVENUE - FINANCIAL YEAR COMPARISONS



#### STORE REVENUE - FINANCIAL YEAR COMPARISONS



## LOCAL LEGENDS UPDATE

| Membership         | @ 31 Dec 2017 | @ 31 Mar 2018 | @ 30 Jun 2018 |
|--------------------|---------------|---------------|---------------|
| Adult Members      | 1123          | 1352          | 1530          |
| Concession Members | 593           | 739           | 847           |
| Child Members      | 278           | 314           | 363           |
| Total              | 1994          | 2405          | 2740          |



# CONGRATULATIONS. YOU JUST BECAME A LOCAL LEGEND.

The National Anzac Centre League of Local Legends exists to provid