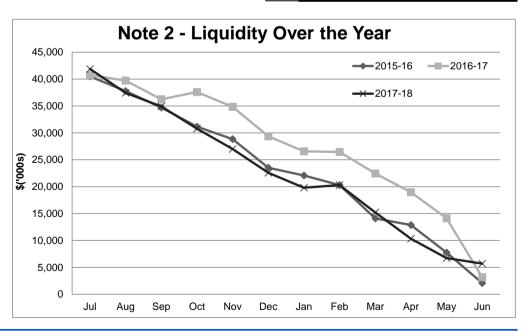

|      | 2,239,981                           | 784,705      | 2,136,616    |  |
| Less: Cash Restricted              |      | (25,650,118)                        | (25,992,610) | (25,992,609) |  |
| Unutilised - Loan                  |      | 0                                   | (841,758)    | (939,259)    |  |
| Investment land                    |      | (158,000)                           | (158,000)    | (229,609)    |  |
| Investments - LG Unit Trust Shares |      | (205,605)                           | (205,605)    | (205,605)    |  |
|                                    |      |                                     |              |              |  |
| Net Current Funding Position       |      | 2,931,125                           | 6,724,744    | 2,593,814    |  |



### **Comments - Net Current Funding Position**

The flatter reduction in liquidity from May to June is the movement of opening restricted funds to unrestricted, being loan funds for the AVC now expensed.

# City of Albany NOTES TO THE STATEMENT OF FINANCIAL ACTIVITY For the Period Ended 30th June 2018

### Note 3: CASH INVESTMENTS

| Deposit<br>Ref    | Institution | Rating | Office<br>Presence in<br>City of<br>Albany? | Deposit Date | Term<br>(Days) | Invested<br>Interest<br>rates | Amount<br>Invested | Expected<br>Interest |
|-------------------|-------------|--------|---------------------------------------------|--------------|----------------|-------------------------------|--------------------|----------------------|
| General Municipal |             |        |