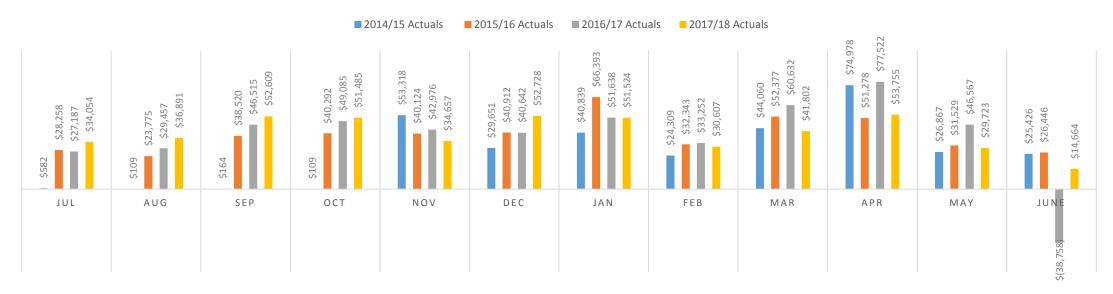

| 3 905 | 3 264 | 67 687 |
| 2016/17 1      | 4 200 | 2 020 | F 646 | 6.046 | 4.440  | 5.422 | 7.620 | 4.402 | E 754 | 7.504  | 4.442 | 2.052 | 60.624 |
| 2016/17 Actual | 4 300 | 2 928 | 5 616 | 6 016 | 4 440  | 5 123 | 7 639 | 4 192 | 5 751 | 7 534  | 4 143 | 2 952 | 60 634 |
|                |       |       |       |       |        |       |       |       |       |        |       |       |        |
| 2017/18 Actual | 3 927 | 3 296 | 6 242 | 6 576 | 4 100  | 4 721 | 7 336 | 4 305 | 5 430 | 7 228  | 3 793 | 2 383 | 59 337 |

# Visitation Type & Demographics Q4









#### AGENDA ITEM CCS074 REFERS TO

## **VISITATION - FINANCIAL YEAR COMPARISONS**







#### AGENDA ITEM CCS074 REFERS TO

#### NAC REVENUE - FINANCIAL YEAR COMPARISONS



#### STORE REVENUE - FINANCIAL YEAR COMPARISONS



## LOCAL LEGENDS UPDATE

| Membership         | @ 31 Dec 2017 | @ 31 Mar 2018 | @ 30 Jun 2018 |
|--------------------|---------------|---------------|---------------|
| Adult Members      | 1123          | 1352          | 1530          |
| Concession Members | 593           | 739           | 847           |
| Child Members      | 278           | 314           | 363           |
| Total              | 1994          | 2405          | 2740          |



# CONGRATULATIONS. YOU JUST BECAME A LOCAL LEGEND.

The National Anzac Centre League of Local Legends exists to provide Albany locals with greater opportunities to access one of our community's most important and nationally significant cultural assets - the award winning National Anzac Centre. By joining the program locals will be able to acc