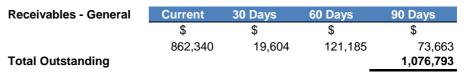

es</b> | & Charges | Collectable |
|--------------------|-----------|-------------|
| % Collected        |           |             |

| Current      | Previous  | Total        |
|--------------|-----------|--------------|
| 2017-18      | 2016-17   |              |
| \$           | \$        | \$           |
|              | 809,310   | 809,310      |
| 35,568,000   |           | 35,568,000   |
| 6,042,488    |           | 6,042,488    |
| 3,069,978    |           | 3,069,978    |
| 487,741      |           | 487,741      |
| (44,445,434) | (544,479) | (44,989,913) |
| 722,773      | 264,831   | 987,604      |
|              |           |              |
|              |           | 987,604      |
|              |           | 97.85%       |



Comments/Notes - Receivables Rates and Refuse



Amounts shown above include GST (where applicable)



Comments/Notes - Receivables General

#### Note 5: CAPITAL ACQUISITIONS

| Contributions Information |           |           |            |            |                             |                    |                   |            |            |               |
|---------------------------|-----------|-----------|------------|------------|-----------------------------|--------------------|-------------------|------------|------------|---------------|
| Grants                    | Reserves  | Borrowing | Restricted | Total      | Summary Acquisitions        | Original<br>Budget | Current<br>Budget | YTD Budget | Actual     | Variance      |
| \$                        | \$        | \$        |            | \$         |