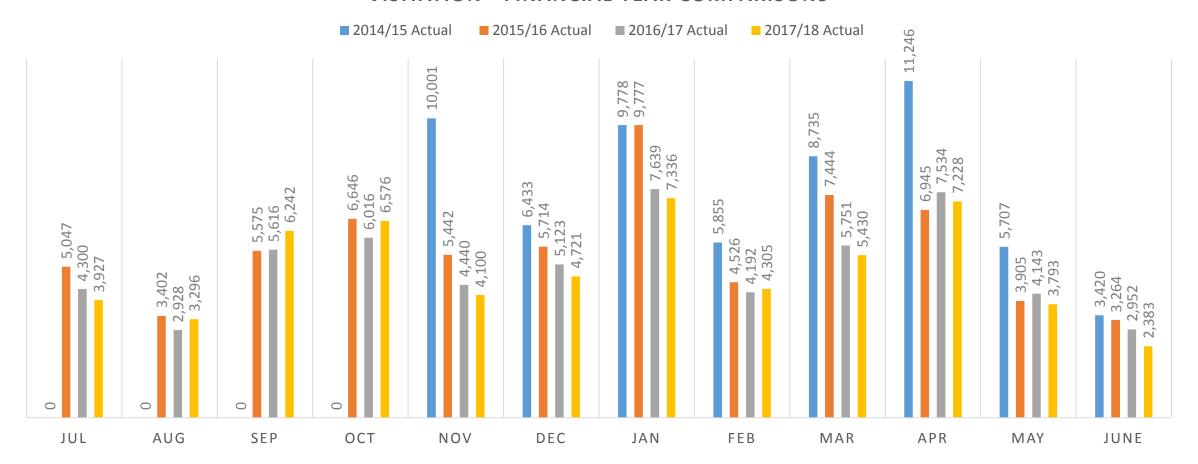

|        |       |       |        |
| 2015/16 Actual | 5 047 | 3 402 | 5 575 | 6 646 | 5 442  | 5 714 | 9 777 | 4 526 | 7 444 | 6 945  | 3 905 | 3 264 | 67 687 |
| 2016/17 1      | 4 200 | 2 020 | F 646 | 6.046 | 4.440  | 5.422 | 7.620 | 4.402 | E 754 | 7.504  | 4.442 | 2.052 | 60.624 |
| 2016/17 Actual | 4 300 | 2 928 | 5 616 | 6 016 | 4 440  | 5 123 | 7 639 | 4 192 | 5 751 | 7 534  | 4 143 | 2 952 | 60 634 |
|                |       |       |       |       |        |       |       |       |       |        |       |       |        |
| 2017/18 Actual | 3 927 | 3 296 | 6 242 | 6 576 | 4 100  | 4 721 | 7 336 | 4 305 | 5 430 | 7 228  | 3 793 | 2 383 | 59 337 |

# Visitation Type & Demographics Q4









#### AGENDA ITEM CCS074 REFERS TO

## **VISITATION - FINANCIAL YEAR COMPARISONS**







#### AGENDA ITEM CCS074 REFERS TO

#### NAC REVENUE - FINANCIAL YEAR COMPARISONS



#### STORE REVENUE - FINANCIAL YEAR COMPARISONS



## LOCAL LEGENDS UPDATE

| Membership         | @ 31 Dec 2017 | @ 31 Mar 2018 | @ 30 Jun 2018 |
|--------------------|---------------|---------------|---------------|
| Adult Members      | 1123          | 1352          | 1530          |
| Concession Members | 593           | 739           | 847           |
| Child Members      | 278           | 314           | 363           |
| Total              | 1994          | 2405          | 2740          |



# CONGRATULATIONS. YOU JUST BECAME A LOCAL LEGEND.

The National Anzac Centre League of Local Legends exists to provide Albany locals with greater opportunities to access one of our community's most import