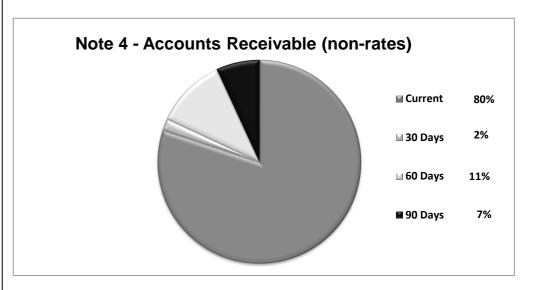

--|-----------|-------------|
| % Collected        |           |             |

| Current      | Previous  | Total        |
|--------------|-----------|--------------|
| 2017-18      | 2016-17   |              |
| \$           | \$        | \$           |
|              | 809,310   | 809,310      |
| 35,568,000   |           | 35,568,000   |
| 6,042,488    |           | 6,042,488    |
| 3,069,978    |           | 3,069,978    |
| 487,741      |           | 487,741      |
| (44,445,434) | (544,479) | (44,989,913) |
| 722,773      | 264,831   | 987,604      |
|              |           |              |
|              |           | 987,604      |
|              |           | 97.85%       |



Comments/Notes - Receivables Rates and Refuse



Amounts shown above include GST (where applicable)



Comments/Notes - Receivables General

#### Note 5: CAPITAL ACQUISITIONS

| Contributions Information |           |           |            |            |                             |                    |                   |            |            |               |
|---------------------------|-----------|-----------|------------|------------|-----------------------------|--------------------|-------------------|------------|------------|---------------|
| Grants                    | Reserves  | Borrowing | Restricted | Total      | Summary Acquisitions        | Original<br>Budget | Current<br>Budget | YTD Budget | Actual     | Variance      |
| \$                        | \$        | \$        |            | \$         |                             | \$                 | \$