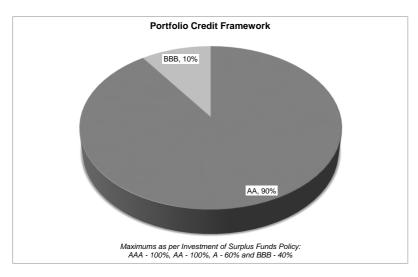

00                   | 351,409                | (48,591 |
| ,0,0,0,0,0,0,0 |                           |                        |         |
|                | 400,000                   | 565,243                | 165,243 |
|                |                           |                        |         |
| ╝              | 800,000                   | 916,652                | 116,652 |
|                |                           |                        |         |

Comments/Notes - Cash Investments

Amendment to Investment of Surplus Funds Policy moved in May 2018
Deposits are now limited to authorised deposit taking institutions that have an office presence in Albany
Investment with AMP was entered into before amendment to Policy

#### Note 3A: GRAPHICAL REPRESENTATION - CASH INVESTMENTS







### **Note 4: RECEIVABLES**

Receivables - Rates and Refuse

Opening Arrears Previous Years
Rates Levied this year
Refuse Levied
ESL Levied
Other Charges Levied
Less Collections to date
Equals Current Outstanding

| <b>Total Rates</b> | & Charges | Collectable |
|--------------------|-----------|-------------|
| % Collected        |           |             |

| Current      | Previous  | Total        |
|--------------|-----------|--------------|
| 2017-18      | 2016-17   |              |
| \$           | \$        | \$           |
|              | 809,310   | 809,310      |
| 35,568,000   |           | 35,568,000   |
| 6,042,488    |           | 6,042,488    |
| 3,069,978    |           | 3,069,978    |
| 487,741      |           | 487,741      |
| (44,445,434) | (544,479) | (44,989