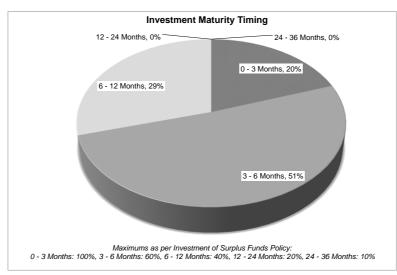

| 351,409                | (48,591 |
| ,0,0,0,0,0,0,0 |                           |                        |         |
|                | 400,000                   | 565,243                | 165,243 |
|                |                           |                        |         |
| ╝              | 800,000                   | 916,652                | 116,652 |
|                |                           |                        |         |

Comments/Notes - Cash Investments

Amendment to Investment of Surplus Funds Policy moved in May 2018
Deposits are now limited to authorised deposit taking institutions that have an office presence in Albany
Investment with AMP was entered into before amendment to Policy

#### Note 3A: GRAPHICAL REPRESENTATION - CASH INVESTMENTS







### **Note 4: RECEIVABLES**

Receivables - Rates and Refuse

Opening Arrears Previous Years
Rates Levied this year
Refuse Levied
ESL Levied
Other Charges Levied
Less Collections to date
Equals Current Outstanding

| <b>Total Rates</b> | & Charges | Collectable |
|--------------------|-----------|-------------|
| % Collected        |           |             |

| Current      | Previous  | Total        |
|--------------|-----------|--------------|
| 2017-18      | 2016-17   |              |
| \$           | \$        | \$           |
|              | 809,310   | 809,310      |
| 35,568,000   |           | 35,568,000   |
| 6,042,488    |           | 6,042,488    |
| 3,069,978    |           | 3,069,978    |
| 487,741      |           | 487,741      |
| (44,445,434) | (544,479) | (44,989,913