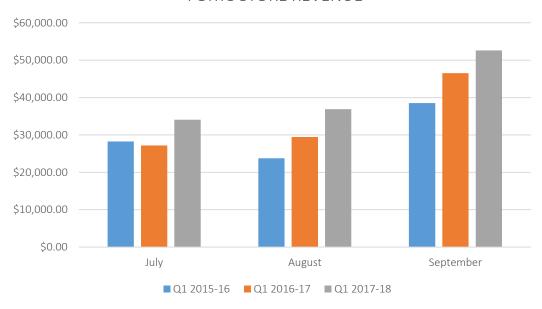

please contact the City as follows:

#### **Administration Customer Service Centre**

Monday to Friday 8.30am to 5.00pm

**Tel:** (08) 6820 3000 **Fax:** (08) 9841 4099

102 North Road Yakamia PO Box 484, Albany, WA 6331

By Email: staff@albany.wa.gov.au

Visit the Website: www.albany.wa.gov.au

This information is available in alternative formats upon request. Please contact the City of Albany Customer Service Centre on 6820 3000.

Reference: NS1772682





National Anzac Centre CCCS Committee Update November 2017

#### NATIONAL ANZAC CENTRE VISITATION



Q1 2015-16 TOTAL - 14,024

Q1 2016-17 TOTAL – 12,844

Q1 2017-18 TOTAL - 13,465



#### NATIONAL ANZAC CENTRE REVENUE



Q1 2015-16 TOTAL - \$246,058

Q1 2016-17 TOTAL - \$223,634

Q1 2017-18 TOTAL - \$205,986

#### FORTS STORE REVENUE



Q1 2015-16 TOTAL - \$90,553

Q1 2016-17 TOTAL - \$103,159

Q1 2017-18 TOTAL - \$123,554

#### TOTAL ALBANY HERITAGE PARK REVENUE



Q1 2015-16 TOTAL - \$252,318

Q1 2016-17 TOTAL - \$326,793

Q1 2017-18 TOTAL - \$329,540

#### Q1 2017-18 HIGHLIGHTS

- o Number 2 Museum in Australia TripAdvisor
- o WA Tourism Awards finalist in 2 categories
- o Online ticketing and retail project underway
- o Barracks front gallery refurbished
- o Exceeded 200,000 visitors since opening
- o Achieved best September visitation ever
- o Local legends program underway
- Memorial to the Desert Mounted Corps Exhibition launched
- o Author workshop with Dianne Wolfer
- Iconic Segway tour route approved by Minister
- o Commencement of cruise ship season









#### LOCAL LEGENDS UPDATE

- 1,468 locals are now m