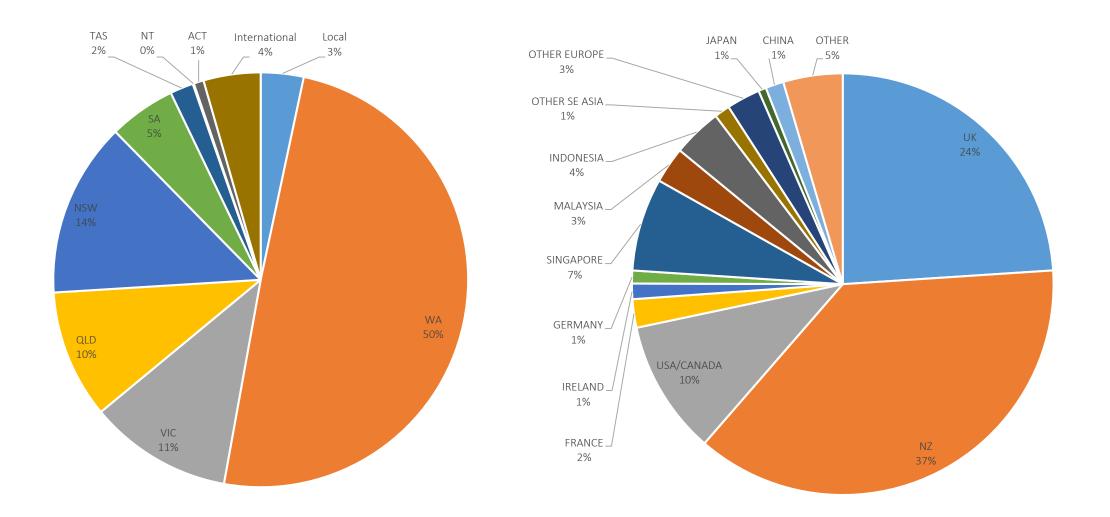

o provide feedback, suggestions or obtain further information about the City's progress towards increasing access and inclusion for people with disability, please contact the City as follows:

#### **Administration Customer Service Centre**

Monday to Friday 8.30am to 5.00pm

**Tel:** (08) 6820 3000 **Fax:** (08) 9841 4099

102 North Road Yakamia PO Box 484, Albany, WA 6331

By Email: staff@albany.wa.gov.au

Visit the Website: www.albany.wa.gov.au

This information is available in alternative formats upon request. Please contact the City of Albany Customer Service Centre on 6820 3000.

Reference: NS1772682





National Anzac Centre CCCS Committee Update November 2017

#### NATIONAL ANZAC CENTRE VISITATION



Q1 2015-16 TOTAL - 14,024

Q1 2016-17 TOTAL – 12,844

Q1 2017-18 TOTAL - 13,465



#### NATIONAL ANZAC CENTRE REVENUE



Q1 2015-16 TOTAL - \$246,058

Q1 2016-17 TOTAL - \$223,634

Q1 2017-18 TOTAL - \$205,986

#### FORTS STORE REVENUE



Q1 2015-16 TOTAL - \$90,553

Q1 2016-17 TOTAL - \$103,159

Q1 2017-18 TOTAL - \$123,554

#### TOTAL ALBANY HERITAGE PARK REVENUE



Q1 2015-16 TOTAL - \$252,318

Q1 2016-17 TOTAL - \$326,793

Q1 2017-18 TOTAL - \$329,540

#### Q1 2017-18 HIGHLIGHTS

- o Number 2 Museum in Australia TripAdvisor
- o WA Tourism Awards finalist in 2 categories
- o Online ticketing and retail project underway
- o Barracks front gallery refurbished
- o Exceeded 200,000 visitors since opening
- o Achieved best September visitation ever
- o Local legends program underway
- Memorial to the Desert Mounted Corps Exhibition launched
- o Author workshop with Diann