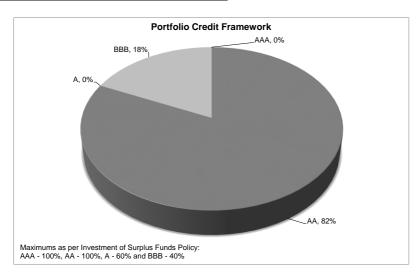

--------------|------------------------|-----------|--|--|
| Year to Date<br>Budget | Year to Date<br>Actual | Var.\$    |  |  |
|                        |                        |           |  |  |
| 68,530                 | 81,496                 | 12,965.76 |  |  |
|                        |                        |           |  |  |
| 85,095                 | 110,829                | 25,733.64 |  |  |
|                        |                        |           |  |  |
| 153,625                | 192,324                | 38,699.40 |  |  |
|                        |                        |           |  |  |

Comments/Notes - Cash Investments

## City of Albany Monthly Investment Report For the Period Ended 30th September 2017

#### Note 3A: GRAPHICAL REPRESENTATION - CASH INVESTMENTS







# City of Albany NOTES TO THE STATEMENT OF FINANCIAL ACTIVITY For the Period Ended 30th September 2017

#### **Note 4: RECEIVABLES**

Receivables - Rates and Refuse

Opening Arrears Previous Years
Rates Levied this year
Refuse Levied
ESL Levied
Other Charges Levied
Less Collections to date
Equals Current Outstanding

| <b>Total Rates &amp;</b> | Charges | Collectable |
|--------------------------|---------|-------------|
| % Collected              |         |             |

| Current      | Previous  | Total          |
|--------------|-----------|----------------|
| 2017-18      | 2016-17   |                |
| \$           | \$        | \$             |
|              | 809,310   | 809,310        |
| 34,691,325   |           | 34,691,325     |
| 6,000,898    |           | 6,000,898