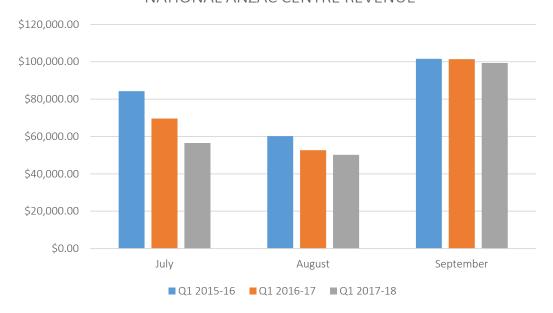

ain further information about the City's progress towards increasing access and inclusion for people with disability, please contact the City as follows:

#### **Administration Customer Service Centre**

Monday to Friday 8.30am to 5.00pm

**Tel:** (08) 6820 3000 **Fax:** (08) 9841 4099

102 North Road Yakamia PO Box 484, Albany, WA 6331

By Email: staff@albany.wa.gov.au

Visit the Website: www.albany.wa.gov.au

This information is available in alternative formats upon request. Please contact the City of Albany Customer Service Centre on 6820 3000.

Reference: NS1772682





National Anzac Centre CCCS Committee Update November 2017

#### NATIONAL ANZAC CENTRE VISITATION



Q1 2015-16 TOTAL - 14,024

Q1 2016-17 TOTAL – 12,844

Q1 2017-18 TOTAL - 13,465



#### NATIONAL ANZAC CENTRE REVENUE



Q1 2015-16 TOTAL - \$246,058

Q1 2016-17 TOTAL - \$223,634

Q1 2017-18 TOTAL - \$205,986

#### FORTS STORE REVENUE



Q1 2015-16 TOTAL - \$90,553

Q1 2016-17 TOTAL - \$103,159

Q1 2017-18 TOTAL - \$123,554

#### TOTAL ALBANY HERITAGE PARK REVENUE



Q1 2015-16 TOTAL - \$252,318

Q1 2016-17 TOTAL - \$326,793

Q1 2017-18 TOTAL - \$329,540

#### Q1 2017-18 HIGHLIGHTS

- o Number 2 Museum in Australia TripAdvisor
- o WA Tourism Awards finalist in 2 categories
- o Online ticketing and retail project underway
- o Barracks front gallery refurbished
- o Exceeded 200,000 visitors since opening
- o Achieved best September visitation ever
- o Local legends program underway
- Memorial to the Desert Mounted Corps Exhibition launched
- o Author workshop with Dianne Wolfer
- Iconic Segway tour route ap