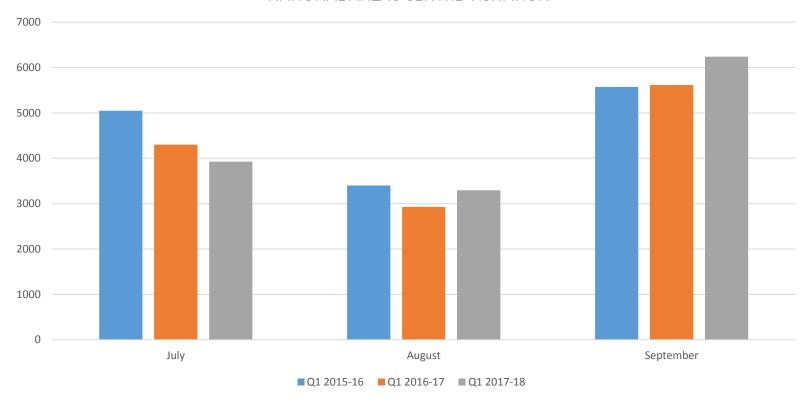

Albany**

The City of Albany welcomes feedback about this Plan. If you would like to provide feedback, suggestions or obtain further information about the City's progress towards increasing access and inclusion for people with disability, please contact the City as follows:

#### **Administration Customer Service Centre**

Monday to Friday 8.30am to 5.00pm

**Tel:** (08) 6820 3000 **Fax:** (08) 9841 4099

102 North Road Yakamia PO Box 484, Albany, WA 6331

By Email: staff@albany.wa.gov.au

Visit the Website: www.albany.wa.gov.au

This information is available in alternative formats upon request. Please contact the City of Albany Customer Service Centre on 6820 3000.

Reference: NS1772682





National Anzac Centre CCCS Committee Update November 2017

#### NATIONAL ANZAC CENTRE VISITATION



Q1 2015-16 TOTAL - 14,024

Q1 2016-17 TOTAL – 12,844

Q1 2017-18 TOTAL - 13,465



#### NATIONAL ANZAC CENTRE REVENUE



Q1 2015-16 TOTAL - \$246,058

Q1 2016-17 TOTAL - \$223,634

Q1 2017-18 TOTAL - \$205,986

#### FORTS STORE REVENUE



Q1 2015-16 TOTAL - \$90,553

Q1 2016-17 TOTAL - \$103,159

Q1 2017-18 TOTAL - \$123,554

#### TOTAL ALBANY HERITAGE PARK REVENUE



Q1 2015-16 TOTAL - \$252,318

Q1 2016-17 TOTAL - \$326,793

Q1 2017-18 TOTAL - \$329,540

#### Q1 2017-18 HIGHLIGHTS

- o Number 2 Museum in Australia TripAdvisor
- o WA Tourism Awards finalist in 2 categories
- o Online ticketing and retail project underway
- o Barracks front gallery refurbished
- o Exceeded 200,000 visitors since opening
- o Achieved best September visitation ever
- o Local legends program underway
- Memo