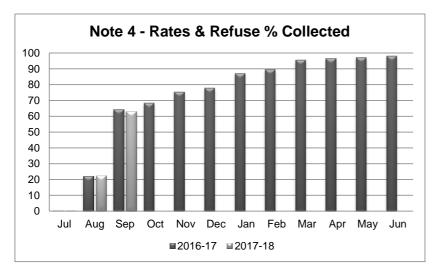

Total Rates &amp;</b> | Charges | Collectable |
|--------------------------|---------|-------------|
| % Collected              |         |             |

| Current      | Previous  | Total          |
|--------------|-----------|----------------|
| 2017-18      | 2016-17   |                |
| \$           | \$        | \$             |
|              | 809,310   | 809,310        |
| 34,691,325   |           | 34,691,325     |
| 6,000,898    |           | 6,000,898      |
| 3,069,978    |           | 3,069,978      |
| 254,446      |           | 254,446        |
| (28,053,585) | (215,578) | (28, 269, 163) |
| 15,963,063   | 593,732   | 16,556,795     |
|              |           |                |
|              |           | 16,556,795     |
|              |           | 63.06%         |



 Receivables - General
 Current
 30 Days
 60 Days
 90 Days

 \$
 \$
 \$
 \$
 \$

 319,660
 125,017
 275,720
 104,632

 Total Outstanding
 825,029

Amounts shown above include GST (where applicable)



Comments/Notes - Receivables Rates and Refuse

Comments/Notes - Receivables General

## City of Albany NOTES TO THE STATEMENT OF FINANCIAL ACTIVITY For the Period Ended 30th September 2017

Note 5: CAPITAL ACQUISITIONS

|            | Contri    | butions Infor | mation     |            |                             |                    |                   |            |              |             |
|------------|-----------|---------------|------------|------------|-----------------------------|--------------------|-------------------|------------|--------------|-------------|
| Grants