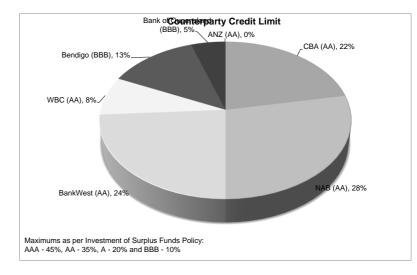

------------|------------------------|-----------|--|--|
| Year to Date<br>Budget | Year to Date<br>Actual | Var.\$    |  |  |
|                        |                        |           |  |  |
| 68,530                 | 81,496                 | 12,965.76 |  |  |
|                        |                        |           |  |  |
| 85,095                 | 110,829                | 25,733.64 |  |  |
|                        |                        |           |  |  |
| 153,625                | 192,324                | 38,699.40 |  |  |
|                        |                        |           |  |  |

Comments/Notes - Cash Investments

## City of Albany Monthly Investment Report For the Period Ended 30th September 2017

#### Note 3A: GRAPHICAL REPRESENTATION - CASH INVESTMENTS







# City of Albany NOTES TO THE STATEMENT OF FINANCIAL ACTIVITY For the Period Ended 30th September 2017

#### **Note 4: RECEIVABLES**

Receivables - Rates and Refuse

Opening Arrears Previous Years
Rates Levied this year
Refuse Levied
ESL Levied
Other Charges Levied
Less Collections to date
Equals Current Outstanding

| <b>Total Rates &amp;</b> | Charges | Collectable |
|--------------------------|---------|-------------|
| % Collected              |         |             |

| Current      | Previous  | Total          |
|--------------|-----------|----------------|
| 2017-18      | 2016-17   |                |
| \$           | \$        | \$             |
|              | 809,310   | 809,310        |
| 34,691,325   |           | 34,691,325     |
| 6,000,898    |           | 6,000,898