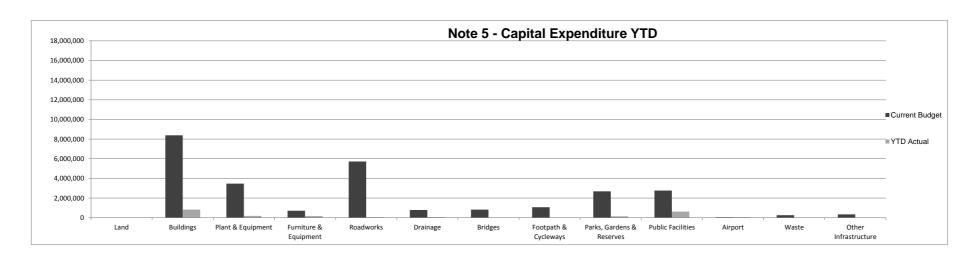

#### City of Albany STATEMENT OF FINANCIAL ACTIVITY (Nature or Type) For the Period Ended 30th September 2017

|                                                                              |          | Original                     | Revised                     | YTD                        | YTD                        |                     |                  |                |
|------------------------------------------------------------------------------|----------|------------------------------|-----------------------------|----------------------------|----------------------------|---------------------|------------------|----------------|
|                                                                              |          | Annual                       | Annual                      | Budget                     | Actual                     | Var. \$             | Var. %           |                |
|                                                                              |          | Budget                       | Budget                      | (a)                        | (b)                        | (b)-(a)             | (b)-(a)/(b)      |                |
|                                                                              | Note     |                              | •                           | •                          |                            |                     | 24               |                |
| Operating Revenues Rate Revenue                                              |          | 25 464 200                   | \$                          | \$<br>34,722,356           | \$                         | \$ (24,024)         | %<br>(0.40/)     |                |
| Grants & Subsidies                                                           |          | 35,461,300<br>3,184,285      | 35,461,300<br>3,247,439     | 625,844                    | 34,691,325<br>617,369      | (31,031)<br>(8,475) | (0.1%)<br>(1.4%) |                |
| Contributions, Donations & Reimbursements                                    |          | 648,959                      | 648,959                     | 191,721                    | 136,510                    | (55,211)            | (40.4%)          |                |
| Profit on Asset Disposal                                                     |          | 15,872                       | 15,872                      | 3,966                      | 0                          | (3,966)             | (100.0%)         |                |
| Fees and Charges                                                             |          | 17,105,686                   | 17,105,686                  | 8,825,439                  | 8,837,598                  | 12,159              | 0.1%             |                |
| Service Charges                                                              |          | 0                            | 0                           | 0                          | 0                          | 0                   |                  |                |
| Interest Earnings                                                            |          | 1,134,492                    | 1,134,492                   | 335,205                    | 368,648                    | 33,443              | 9.1%             |                |
| Other Revenue                                                                |          | 364,522                      | 364,522                     | 55,764                     | 49,907                     | (5,857)             | (11.7%)          |                |
| Total                                                                        |          | 57,915,116                   | 57,978,270                  | 44,760,295                 | 44,701,356                 | (58,939)            |                  |                |
| Operating Expense                                                            |          | (00,000,500)                 | (00 405 404)                | (0.700.000)                | (5.004.000)                | 070.000             | 44.00/           |                |
| Employee Costs Materials and Contracts                                       |          | (26,369,593)<br>(17,285,414) |                             | (6,799,992)<br>(3,768,063) | (5,921,366)<br>(3,660,198) | 878,626<br>107,865  | 14.8%<br>2.9%    | <b>*</b>       |
| Utilities Charges                                                            |          | (1,850,099)                  | (17,434,024)<br>(1,850,099) | (3,700,003)                | (359,380)                  | 36,652              | 10.2%            | •              |
| Depreciation (Non-Current Assets)                                            |          | (16,910,453)                 |                             | (4,227,618)                | (4,493,203)                | (265,585)           | (5.9%)           |                |
| Interest Expenses                                                            |          | (871,085)                    | (871,085)                   | (41,637)                   | (21,559)                   | 20,078              | 93.1%            | -              |
| Insurance Expenses                                                           |          | (708,302)                    | (708,302)                   | (34,173)                   | (573)                      | 33,600              | 5866.7%          |                |
| Loss on Asset Disposal                                                       |          | (608,999)                    | (608,999)                   | (152,187)                  | (309,701)                  | (157,514)           | (50.9%)          | ▲              |
| Other Expenditure                                                            |          | (2,911,281)                  | (2,936,494)                 | (1,356,596)                | (1,351,038)                | 5,558               | 0.4%             |                |
| Less Allocated to Infrastructure                                             |          | 858,143                      | 858,143                     | 214,377                    | 92,096                     | (122,281)           | (132.8%)         | ▼              |
| Total                                                                        |          | (66,657,083)                 | (66,886,417)                | (16,561,921)               | (16,024,921)               | 537,000             |                  |                |
| Contributions for the Davelenment of Assets                                  |          |                              |                             |                            |                            |                     |                  |                |
| Contributions for the Development of Assets Grants & Subsidies               |          | 8,164,879                    | 8,083,915                   | 834,628                    | 736,403                    | (98,225)            | (13.3%)          |                |
| Contributions, Donations & Reimbursements                                    |          | 550,000                      | 550,000                     | 50,000                     | 127,480                    | 77,480              | 60.8%            |                |
| Commissione, Domaile a Termission in                                         |          | 000,000                      | 000,000                     | 30,000                     | 121,100                    | 11,100              | 00.070           |                |
| Net Operating Result                                                         |          | (27,088)                     | (274,232)                   | 29,083,002                 | 29,540,318                 | 457,316             |                  |                |
|                                                                              |          |                              |                             |                            |                            |                     |                  |                |
| Funding Balance Adjustment                                                   |          |                              |                             |                            |                            |                     |                  |                |
| Add Back Depreciation                                                        |          | 16,910,453                   | 16,910,453                  | 4,227,618                  | 4,493,203                  | 265,585             | 5.9%             | <u> </u>       |
| Adjust (Profit)/Loss on Asset Disposal  Movement From Current to Non-Current |          | 593,127<br>0                 | 593,127<br>0                | 148,221<br>0               | 309,701<br>0               | 161,480             | 52.1%            | •              |
| Add back Carrying Value of Investment Land                                   |          | 0                            | 0                           | 0                          | 0                          | 0                   |                  |                |
| Funds Demanded From Operations                                               |          | 17,476,492                   | 17,229,348                  | 33,458,841                 | 34,343,222                 | 905,126             |                  |                |
|                                                                              |          | ,,                           | ,===,==                     | 20,100,011                 | .,,                        |                     |                  |                |
| Capital Revenues                                                             |          |                              |                             |                            |                            |                     |                  |                |
| Proceeds from Disposal of Assets                                             |          | 694,888                      | 694,888                     | 173,652                    | 126,336                    | (47,316)            | (37.5%)          |                |
| Total                                                                        |          | 694,888                      | 694,888                     | 173,652                    | 126,336                    | (47,316)            |                  |                |
| Acquisition of Fixed Assets                                                  | _        | (7.000.500)                  | (0.000.004)                 | (000 700)                  | (0.40,000)                 | 405.007             | 40.00/           |                |
| Land and Buildings Plant and Equipment                                       | 5        | (7,969,596)                  | (8,388,601)                 | (923,709)<br>(836,859)     | (818,382)                  | 105,327             | 12.9%            | <b>V</b>       |
| Furniture and Equipment                                                      | 5<br>5   | (3,468,782)<br>(636,900)     | (3,468,782)<br>(711,900)    | (836,859)<br>(157,914)     | (183,714)<br>(159,888)     | 653,145<br>(1,974)  | 355.5%<br>(1.2%) | •              |
| Infrastructure Assets - Roads                                                | 5        | (5,696,799)                  |                             | (259,041)                  | (58,965)                   | 200,076             | 339.3%           | $\blacksquare$ |
| Infrastructure Assets - Other                                                | 5        | (7,119,149)                  |                             | (2,150,728)                | (931,671)                  | 1,219,057           | 130.8%           | lacksquare     |
| Total                                                                        |          | (24,891,226)                 |                             | (4,328,251)                | (2,152,620)                | 2,175,631           |                  |                |
| Financing/Borrowing                                                          |          | ' '                          |                             | , ,                        | ,                          |                     |                  |                |
| Debt Redemption                                                              |          | (2,216,361)                  | (2,216,361)                 | (44,219)                   | (22,698)                   | 21,521              | 94.8%            |                |
| Loan Drawn Down                                                              |          | 2,120,000                    | 2,120,000                   | 0                          | 0                          | 0                   |                  |                |
| Profit on Sale of Investments                                                |          | 0                            | 0                           | 0                          | 0                          | 0                   | (100.55**        |                |
| Self-Supporting Loan Principal                                               |          | 12,120                       | 12,120                      | 3,030                      | 0                          | (3,030)             | (100.0%)         |                |
| Self Supporting Loan Issued  Total                                           |          | (84,241)                     | (84,241)                    | (41,189)                   | (22,698)                   | 18,491              |                  |                |
| Total                                                                        |          | (04,241)                     | (04,241)                    | (41,103)                   | (22,030)                   | 10,431              |                  |                |
| Demand for Resources                                                         |          | (6,804,087)                  | (9,201,089)                 | 29,263,053                 | 32,294,240                 | 3,051,932           |                  |                |
|                                                                              |          |                              |                             |                            |                            |                     |                  |                |
| Restricted Funding Movements                                                 |          |                              |                             |                            | l                          |                     |                  |                |
| Opening Funding Surplus(Deficit)                                             |          | 2,230,734                    | 2,664,722                   | 2,664,722                  | 2,582,903                  | (81,819)            | (3.2%)           |                |
| Restricted Cash Utilised - Loan                                              |          | 547,125                      | 939,259                     | 0                          | 0                          |                     |                  |                |
| Transfer to Reserves Transfer from Reserves                                  |          | (11,901,803)<br>15,928,031   | (11,901,803)<br>17,607,973  | 0                          | 0                          | 0                   |                  |                |
| Transfer from Nodorvoo                                                       |          | 10,020,031                   | 11,001,313                  | U                          | ď                          |                     |                  |                |
| Closing Funding Surplus(Deficit)                                             | 2        | 0                            | 109,062                     | 31,927,775                 | 34,877,144                 | 2,970,114           |                  |                |
| 2 2 ,                                                                        | <u> </u> |                              | ,                           | - , ,                      | - /                        | ,,                  | <u> </u>         |                |