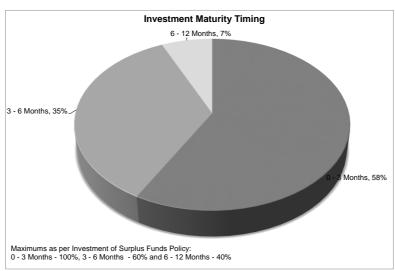

----------|------------------------|-----------|--|--|
| Year to Date<br>Budget | Year to Date<br>Actual | Var.\$    |  |  |
|                        |                        |           |  |  |
| 68,530                 | 81,496                 | 12,965.76 |  |  |
|                        |                        |           |  |  |
| 85,095                 | 110,829                | 25,733.64 |  |  |
|                        |                        |           |  |  |
| 153,625                | 192,324                | 38,699.40 |  |  |
|                        |                        |           |  |  |

Comments/Notes - Cash Investments

## City of Albany Monthly Investment Report For the Period Ended 30th September 2017

#### Note 3A: GRAPHICAL REPRESENTATION - CASH INVESTMENTS







# City of Albany NOTES TO THE STATEMENT OF FINANCIAL ACTIVITY For the Period Ended 30th September 2017

#### **Note 4: RECEIVABLES**

Receivables - Rates and Refuse

Opening Arrears Previous Years
Rates Levied this year
Refuse Levied
ESL Levied
Other Charges Levied
Less Collections to date
Equals Current Outstanding

| <b>Total Rates &amp;</b> | Charges | Collectable |
|--------------------------|---------|-------------|
| % Collected              |         |             |

| Current      | Previous  | Total          |
|--------------|-----------|----------------|
| 2017-18      | 2016-17   |                |
| \$           | \$        | \$             |
|              | 809,310   | 809,310        |
| 34,691,325   |           | 34,691,325     |
| 6,000,898    |           | 6,000,898