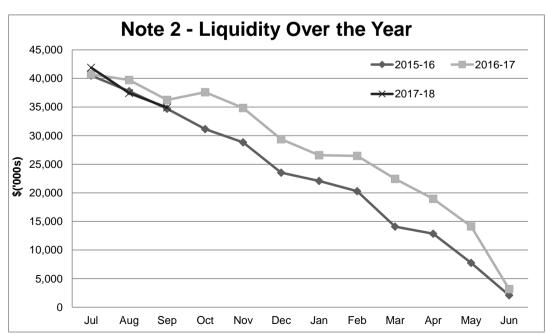

(174,392)               | (282,491)    |  |  |
|      | (10,066,398)                        | (10,481,004)            | (11,901,916) |  |  |
|      | 2 112 010                           | 2 112 010               | 2 026 650    |  |  |
|      | 2,113,918                           | 2,113,918               | 2,026,659    |  |  |
|      | (25,992,610)                        | (25,992,609)            | (18,213,089) |  |  |
|      | (939,259)                           | (939,259)               | (202.050)    |  |  |
|      | (240,000)                           | (229,609)               | (303,950)    |  |  |
|      | (205,605)                           | (205,605)               | (205,605)    |  |  |
|      | 34,877,144                          | 41,889,557              | 39,731,311   |  |  |



**Comments - Net Current Funding Position** 

## City of Albany NOTES TO THE STATEMENT OF FINANCIAL ACTIVITY For the Period Ended 30th September 2017

#### Note 3: CASH INVESTMENTS

| Deposit<br>Ref    | Institution        | Rating | Deposit Date | Term<br>(Days) | Invested<br>Interest<br>rates | Amount Invested | Expected<br>Interest |
|-------------------|--------------------|--------|--------------|----------------|-------------------------------|-----------------|----------------------|
| General Municipal |                    |        |              |                |                               |                 |                      |
| 4612055           | Bankwest           | AA     | 17/07/2017   | 91             | 2.35%                         | 2,000,000.00    | 11,718