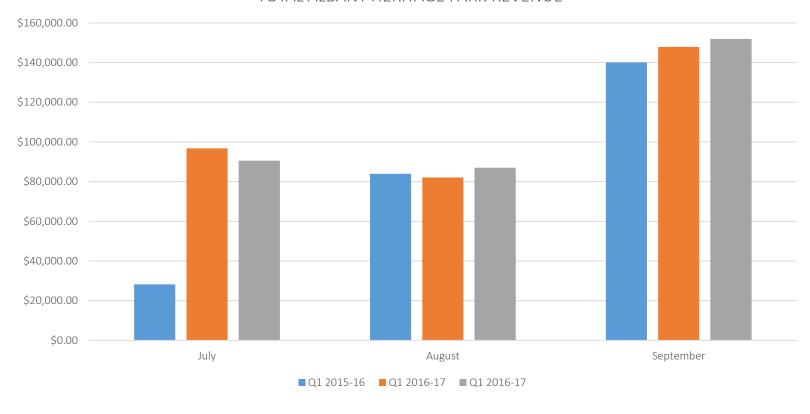

8) 6820 3000 **Fax:** (08) 9841 4099

102 North Road Yakamia PO Box 484, Albany, WA 6331

By Email: staff@albany.wa.gov.au

Visit the Website: www.albany.wa.gov.au

This information is available in alternative formats upon request. Please contact the City of Albany Customer Service Centre on 6820 3000.

Reference: NS1772682





National Anzac Centre CCCS Committee Update November 2017

#### NATIONAL ANZAC CENTRE VISITATION



Q1 2015-16 TOTAL - 14,024

Q1 2016-17 TOTAL – 12,844

Q1 2017-18 TOTAL - 13,465



#### NATIONAL ANZAC CENTRE REVENUE



Q1 2015-16 TOTAL - \$246,058

Q1 2016-17 TOTAL - \$223,634

Q1 2017-18 TOTAL - \$205,986

#### FORTS STORE REVENUE



Q1 2015-16 TOTAL - \$90,553

Q1 2016-17 TOTAL - \$103,159

Q1 2017-18 TOTAL - \$123,554

#### TOTAL ALBANY HERITAGE PARK REVENUE



Q1 2015-16 TOTAL - \$252,318

Q1 2016-17 TOTAL - \$326,793

Q1 2017-18 TOTAL - \$329,540

#### Q1 2017-18 HIGHLIGHTS

- o Number 2 Museum in Australia TripAdvisor
- o WA Tourism Awards finalist in 2 categories
- o Online ticketing and retail project underway
- o Barracks front gallery refurbished
- o Exceeded 200,000 visitors since opening
- o Achieved best September visitation ever
- o Local legends program underway
- Memorial to the Desert Mounted Corps Exhibition launched
- o Author workshop with Dianne Wolfer
- Iconic Segway tour route approved by Minister
- o Commencement of cruise ship season









#### LOCAL LEGENDS UPDATE

- 1,468 locals are now members of the program.
- The National Anzac Centre received 147 paying visitors in Q1 2017-18 as a result of Local legends.
- Local