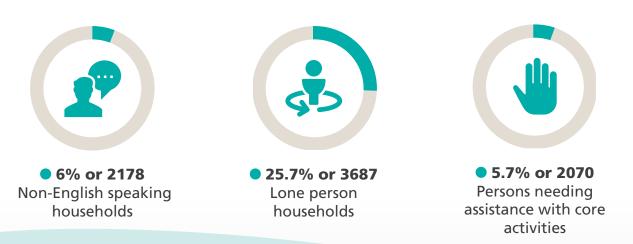

local government in the region. The City's population is just over 37,000 at the 2016 Census, and has seen moderate growth over the last decade, this growth occurring predominantly in those aged over 60 years.

The 2016 Census revealed that 2,070 or just under 6 per cent of the population required assistance in their day-to-day lives due to disability, and 3.522 people provided unpaid assistance to a person with a disability, long term illness or old age.

The most common household size in the City of Albany are one and two persons (just over a quarter of households have only one person), and both these groups increased in number in the five years 2011 to 2016.



Source: Australian Bureau of Statistics. Census of Population and Housing selected years between 1991-2016 (enumerated data).



#### What is Disability?

The Disability Services Act (1993) defines 'disability' as meaning a disability which:

- → Is attributable to an intellectual, psychiatric, cognitive, neurological, sensory or physical impairment or a combination of those impairments;
- → Is permanent, or likely to be permanent;
- → May or may not be of a chronic or episodic nature; and
- → Results in substantially reduced capacity of the person for communication, social interaction, learning or mobility and a need for continuing support services.

Between 2006 and 2026 the number of people with disabilities in Western Australia is expected to increase by more than 210,000 due mainly to an ageing population. Around 400,000 Western Australians are estimated to be currently living with disability. There are an es