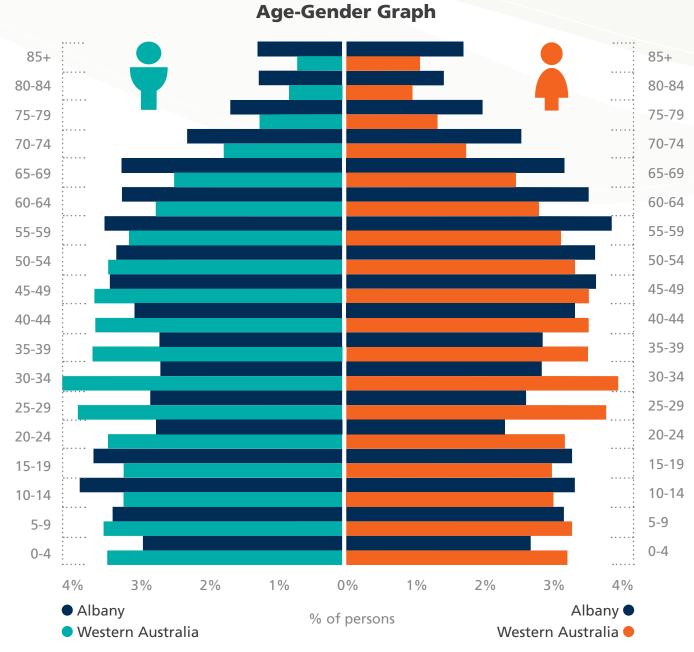

ty of Albany**

Albany is the administrative and service hub of the Great Southern region, and the City of Albany is the largest local government in the region. The City's population is just over 37,000 at the 2016 Census, and has seen moderate growth over the last decade, this growth occurring predominantly in those aged over 60 years.

The 2016 Census revealed that 2,070 or just under 6 per cent of the population required assistance in their day-to-day lives due to disability, and 3.522 people provided unpaid assistance to a person with a disability, long term illness or old age.

The most common household size in the City of Albany are one and two persons (just over a quarter of households have only one person), and both these groups increased in number in the five years 2011 to 2016.



Source: Australian Bureau of Statistics. Census of Population and Housing selected years between 1991-2016 (enumerated data).



#### What is Disability?

The Disability Services Act (1993) defines 'disability' as meaning a disability which:

- → Is attributable to an intellectual, psychiatric, cognitive, neurological, sensory or physical impairment or a combination of those impairments;
- → Is permanent, or likely to be permanent;
- → May or may not be of a chronic or episodic nature; and
- → Results in substantially reduced capacity of the person for communication, social interaction, learning or mobility and a need for continuing support services.

Between 2006 and 2026 the number of people with disabilities in Western Australia is expected to increase by more than 210,000 due mainly