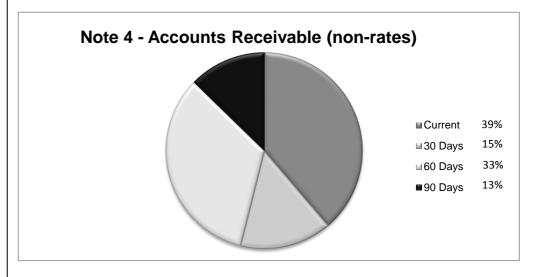

|--------------|-----------|----------------|
| 2017-18      | 2016-17   |                |
| \$           | \$        | \$             |
|              | 809,310   | 809,310        |
| 34,691,325   |           | 34,691,325     |
| 6,000,898    |           | 6,000,898      |
| 3,069,978    |           | 3,069,978      |
| 254,446      |           | 254,446        |
| (28,053,585) | (215,578) | (28, 269, 163) |
| 15,963,063   | 593,732   | 16,556,795     |
|              |           |                |
|              |           | 16,556,795     |
|              |           | 63.06%         |



 Receivables - General
 Current
 30 Days
 60 Days
 90 Days

 \$
 \$
 \$
 \$
 \$

 319,660
 125,017
 275,720
 104,632

 Total Outstanding
 825,029

Amounts shown above include GST (where applicable)



Comments/Notes - Receivables Rates and Refuse

Comments/Notes - Receivables General

## City of Albany NOTES TO THE STATEMENT OF FINANCIAL ACTIVITY For the Period Ended 30th September 2017

Note 5: CAPITAL ACQUISITIONS

|            | Contri    | butions Infor | mation     |            |                             |                    |                   |            |              |             |
|------------|-----------|---------------|------------|------------|-----------------------------|--------------------|-------------------|------------|--------------|-------------|
| Grants     | Reserves  | Borrowing     | Restricted | Total      | Summary Acquisitions        | Original<br>Budget | Current<br>Budget | YTD Budget | Actual       | Variance    |
| \$         | S         | \$