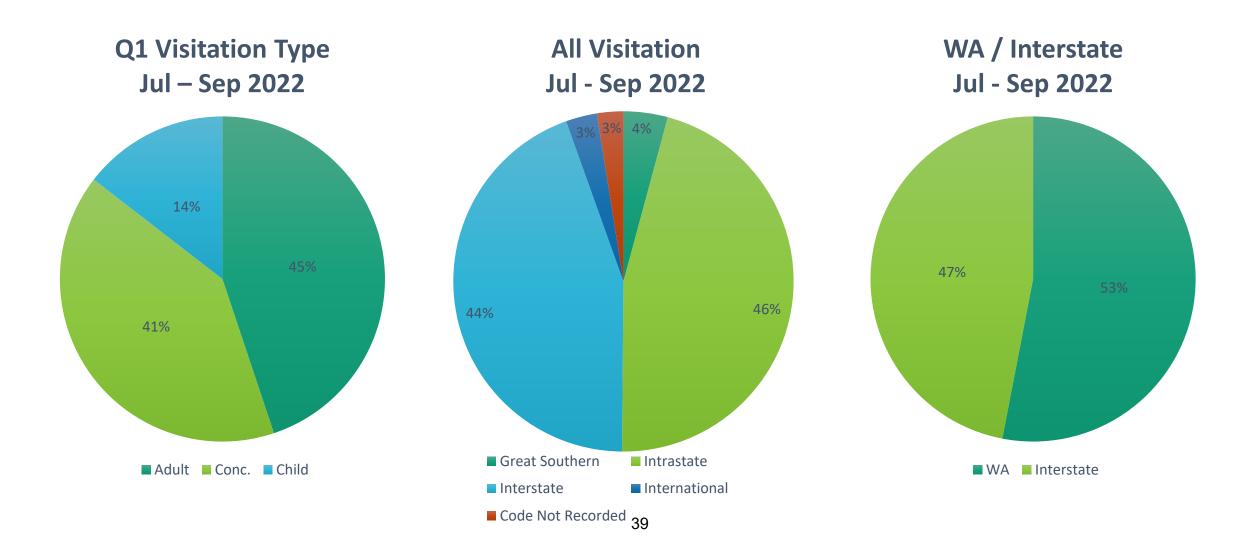

| 10 289 | 3 424 | 2 514 | 65 465  |
| 2019/20 | 3 327 | 3 095 | 5 005 | 6 427 | 3 776  | 4 643 | 7 092 | 3 606 | 3 731 | 0      | 0     | 1 651 | 42 353  |
| 2020/21 | 4 798 | 2 795 | 4 592 | 5 914 | 3 840  | 4 974 | 8 199 | 3 213 | 5 171 | 7 426  | 4 226 | 3 400 | 58 548  |
| 2021/22 | 4 150 | 2 412 | 4 186 | 5 315 | 3 985  | 4 420 | 7 042 | 2 961 | 3 309 | 5 720  | 3 204 | 2 905 | 49 609  |
| 2022/23 | 3 728 | 3 364 | 5 521 |       |        |       |       |       |       |        |       |       |         |
|         |       |       |       |       |        |       |       |       |       |        |       |       |         |
| TOTAL   |       |       |       |       |        |       |       |       |       |        |       |       | 477,393 |



## NATIONAL ANZAC CENTRE VISITATION Q1



| Grea                  | Souther     | n / Rest of V | NA    |        |                                | West |     |       | alian R |      | S     |       |
|-----------------------|-------------|---------------|-------|--------|--------------------------------|------|-----|-------|---------|------|-------|-------|
| 2022/23               | July        | Aug           | Sept  | Total  | Great Southern                 |      | Jui | - Set | 0 2022  |      |       |       |
| Great Southern        |             |               |       |        | Southwest                      |      |     |       |         |      |       |       |
| Rest of WA            | 189         | 147           | 194   | 530    | Peel                           |      |     |       |         |      |       |