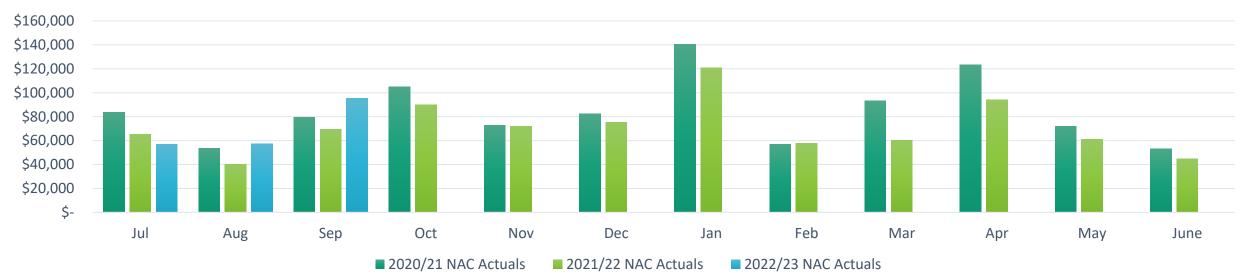

|       |         |      |       |       |
| International         |             |               |       |        | Kimberly                       |      |     |       |         |      |       |       |
|                       | 125         | 89            | 160   | 374    |                                | 0 2  | 000 | 4000  | 6000    | 8000 | 10000 | 12000 |



## Visitation - Financial Year Comparisons 2020/21 - 2022/23

**REPORT ITEM CCS490 REFERS** 



■ 2020/21 ■ 2021/22 ■ 2022/23



## NAC / Store % of Total Revenue Q1

**REPORT ITEM CCS490 REFERS** 

## 100% 90% Sep, \$49,341 Aug, \$33,099 Jul, \$35,227 80% 70% 60% 50% 40% Sep, \$95,289 Aug, \$57,436 Jul, \$56,822 30% 20% 10% 0% Jul Aug Sep

■ NAC 2022 ■ FS 2022



## NAC Revenue - Financial Year Comparisons 2021/22 - 2022/23



**Store Revenue - Financial Year Comparisons** 

2021/22 - 2022/23



■ 2020/21 Store Actuals ■ 2021/2**44**tore Actuals ■ 2022/23 Store Actuals

## LEAGUE OF LOCAL LEGENDS UPDATE Q1

- In August 2020 the NAC changed to new Point of Sale software – from Centaman to Vend.
- Vend counts LLL household Memberships, not individual people.
- When the LLL data was transferred over to Vend (Aug 2020), the number associated with the program changed from 5361 people to 2736 memberships (households).
- At 30 September, the LLL Program has a total of **7,547** memberships / households.

| Visitation 22/23   | Q1             | Q2             | Q3             | Q4             | Totals |
|--------------------|----------------|----------------|----------------|----------------|--------|
|