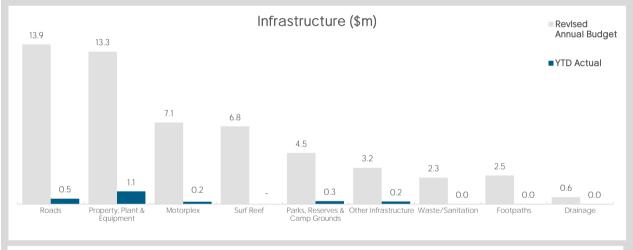

### CITY OF ALBANY STATEMENT OF FINANCIAL ACTIVITY BY NATURE OR TYPE FOR THE PERIOD ENDED 30 SEPTEMBER 2022

| \$         \$         \$         \$         \$         \$         \$         \$         \$         \$         \$         \$         \$         \$         \$         \$         \$         \$         \$         \$         \$         \$         \$         \$         \$         \$         \$         \$         \$         \$         \$         \$         \$         \$         \$         \$         \$         \$         \$         \$         \$         \$         \$         \$         \$         \$         \$         \$         \$         \$         \$         \$         \$         \$         \$         \$         \$         \$         \$         \$         \$         \$         \$         \$         \$         \$         \$         \$         \$         \$         \$         \$         \$         \$         \$         \$         \$         \$         \$         \$         \$         \$         \$         \$         \$         \$         \$         \$         \$         \$         \$         \$         \$         \$         \$         \$         \$         \$         \$         \$         \$         \$         \$         \$         \$         \$         \$                                                                                                                                                                                                                                    |                                                  | Ref<br>Note | Original<br>Annual<br>Budget | Revised<br>Annual Budget | YTD<br>Budget<br>(a) | YTD<br>Actual<br>(b) | Var. \$<br>(b)-(a) | Var. %<br>(b)-(a)<br>/(a) | Var. |
|-----------------------------------------------------------------------------------------------------------------------------------------------------------------------------------------------------------------------------------------------------------------------------------------------------------------------------------------------------------------------------------------------------------------------------------------------------------------------------------------------------------------------------------------------------------------------------------------------------------------------------------------------------------------------------------------------------------------------------------------------------------------------------------------------------------------------------------------------------------------------------------------------------------------------------------------------------------------------------------------------------------------------------------------------------------------------------------------------------------------------------------------------------------------------------------------------------------------------------------------------------------------------------------------------------------------------------------------------------------------------------------------------------------------------------------------------------|--------------------------------------------------|-------------|------------------------------|--------------------------|----------------------|----------------------|--------------------|---------------------------|------|
| Rates       42,130,150       42,130,150       42,036,301       41,993,813       (42,488)       (0%)         Operating grants, subsidies and contributions       4,850,431       5,630,233       1,177,433       1,189,454       12,021       1%         Fees and charges       19,750,395       19,779,592       6,242,326       6,523,071       280,745       4%       ▲         Profit on asset disposal       9,348       9,348       -       14,663       14,663       0%         Interest Earnings       619,802       1,249,802       384,819       468,759       83,940       22%         Other Revenue       194,946       194,946       33,044       30,417       (2,627)       (8%)         Expenditure from operating activities       67,555,072       68,994,071       49,873,923       50,220,176       (8%)         Employee costs       (30,602,671)       (30,681,671)       (7,127,046)       (6,346,012)       781,034       (11%)       ▼         Materials and contracts       (20,843,395)       (20,967,008)       (4,901,630)       (4,817,289)       84,341       (2%)         Utility charges       (1,808,128)       (1,808,128)       (146,385)       (470,105)       (53,720)       13%       \$         Depreci                                                                                                                                                                                                       | OPERATING ACTIVITIES                             |             | \$                           | \$                       | \$                   | \$                   | \$                 | %                         |      |
| Operating grants, subsidies and contributions         4,850,431         5,630,233         1,177,433         1,189,454         12,021         1%           Fees and charges         19,750,395         19,779,592         6,242,326         6,523,071         280,745         4%         ▲           Profit on asset disposal         9,348         9,348         -         14,663         14,663         0%           Interest Earnings         619,802         1,249,802         384,819         468,759         83,940         22%           Other Revenue         194,946         194,946         33,044         30,417         (2,627)         (8%)           Expenditure from operating activities         630,602,671)         (30,681,671)         (7,127,046)         (6,346,012)         781,034         (11%)         ▼           Materials and contracts         (20,843,395)         (20,967,008)         (4,901,630)         (4,817,289)         84,341         (2%)           Utility charges         (1,808,128)         (1,808,128)         (416,385)         (470,105)         (53,720)         13%           Depreciation on non-current assets         (17,889,792)         (17,889,792)         (4,483,908)         (4,632,632)         (148,724)         3%         \$           Insurance expenses <td>Revenue from operating activities</td> <td></td> <td></td> <td></td> <td></td> <td></td> <td></td> <td></td> <td></td> | Revenue from operating activities                |             |                              |                          |                      |                      |                    |                           |      |
| Fees and charges       19,750,395       19,779,592       6,242,326       6,523,071       280,745       4%       ▲         Profit on asset disposal       9,348       9,348       -       14,663       14,663       0%         Interest Earnings       619,802       1,249,802       384,819       468,759       83,940       22%         Other Revenue       194,946       194,946       33,044       30,417       (2,627)       (8%)         Expenditure from operating activities       Employee costs       (30,602,671)       (30,681,671)       (7,127,046)       (6,346,012)       781,034       (11%)       ▼         Materials and contracts       (20,843,395)       (20,967,008)       (4,901,630)       (4,817,289)       84,341       (2%)         Utility charges       (1,808,128)       (1,808,128)       (416,385)       (470,105)       (53,720)       13%         Depreciation on non-current assets       (17,889,792)       (17,889,792)       (4,483,908)       (4,632,632)       (148,724)       3%       4         Finance costs       (508,471)       (508,471)       (15,736)       (4,644)       11,092       (70%)         Insurance expenses       (821,692)       (821,692)       (158,314)       (206,556)       (48,242)                                                                                                                                                                                             | Rates                                            |             | 42,130,150                   | 42,130,150               | 42,036,301           | 41,993,813           | (42,488)           | (O%)                      |      |
| Fees and charges       19,750,395       19,779,592       6,242,326       6,523,071       280,745       4%       ▲         Profit on asset disposal       9,348       9,348       -       14,663       14,663       0%         Interest Earnings       619,802       1,249,802       384,819       468,759       83,940       22%         Other Revenue       194,946       194,946       33,044       30,417       (2,627)       (8%)         Expenditure from operating activities       63,550,702       68,994,071       49,873,923       50,220,176       88,341       (2,627)       (8%)         Materials and contracts       (20,843,395)       (20,967,008)       (4,901,630)       (4,817,289)       84,341       (2%)         Utility charges       (1,808,128)       (1,808,128)       (416,385)       (470,105)       (53,720)       13%         Depreciation on non-current assets       (17,889,792)       (17,889,792)       (4,483,908)       (4,632,632)       (148,724)       3%       4         Finance costs       (508,471)       (508,471)       (15,736)       (4,644)       11,092       (70%)         Insurance expenses       (821,692)       (821,692)       (158,314)       (206,556)       (48,242)       30%       4 </td <td>Operating grants, subsidies and contributions</td> <td></td> <td>4,850,431</td> <td>5,630,233</td> <td>1,177,433</td> <td>1,189,454</td> <td>12,021</td> <td>1%</td> <td></td>          | Operating grants, subsidies and contributions    |             | 4,850,431                    | 5,630,233                | 1,177,433            | 1,189,454            | 12,021             | 1%                        |      |
| Interest Earnings         619,802         1,249,802         384,819         468,759         83,940         22%           Other Revenue         194,946         194,946         33,044         30,417         (2,627)         (8%)           Expenditure from operating activities         67,555,072         68,994,071         49,873,923         50,220,176         ************************************                                                                                                                                                                                                                                                                                                                                                                                                                                                                                                                                                                                                                                                                                                                                                                                                                                                                                                                                                                                                                                          | Fees and charges                                 |             | 19,750,395                   | 19,779,592               | 6,242,326            | 6,523,071            | 280,745            | 4%                        |      |
| Other Revenue         194,946         194,946         33,044         30,417         (2,627)         (8%)           67,555,072         68,994,071         49,873,923         50,220,176                                                                                                                                                                                                                                                                                                                                                                                                                                                                                                                                                                                                                                                                                                                                                                                                                                                                                                                                                                                                                                                                                                                                                                                                                                                              |                                                  |             |                              |                          | -                    |                      |                    |                           |      |
| 67,555,072       68,994,071       49,873,923       50,220,176         Expenditure from operating activities         Employee costs       (30,602,671)       (30,681,671)       (7,127,046)       (6,346,012)       781,034       (11%)       ▼         Materials and contracts       (20,843,395)       (20,967,008)       (4,901,630)       (4,817,289)       84,341       (2%)         Utility charges       (1,808,128)       (1,808,128)       (416,385)       (470,105)       (53,720)       13%         Depreciation on non-current assets       (17,889,792)       (17,889,792)       (4,483,908)       (4,632,632)       (148,724)       3%       ▲         Finance costs       (508,471)       (508,471)       (15,736)       (4,644)       11,092       (70%)         Insurance expenses       (821,692)       (821,692)       (158,314)       (206,556)       (48,242)       30%                                                                                                                                                                                                                                                                                                                                                                                                                                                                                                                                                         |                                                  |             |                              |                          |                      |                      |                    |                           |      |
| Expenditure from operating activities           Employee costs         (30,602,671)         (30,681,671)         (7,127,046)         (6,346,012)         781,034         (11%)         ▼           Materials and contracts         (20,843,395)         (20,967,008)         (4,901,630)         (4,817,289)         84,341         (2%)           Utility charges         (1,808,128)         (1,808,128)         (416,385)         (470,105)         (53,720)         13%           Depreciation on non-current assets         (17,889,792)         (17,889,792)         (4,483,908)         (4,632,632)         (148,724)         3%         ▲           Finance costs         (508,471)         (508,471)         (15,736)         (4,644)         11,092         (70%)           Insurance expenses         (821,692)         (821,692)         (158,314)         (206,556)         (48,242)         30%                                                                                                                                                                                                                                                                                                                                                                                                                                                                                                                                       | Other Revenue                                    |             |                              |                          |                      |                      | (2,627)            | (8%)                      |      |
| Employee costs       (30,602,671)       (30,681,671)       (7,127,046)       (6,346,012)       781,034       (11%)       ▼         Materials and contracts       (20,843,395)       (20,967,008)       (4,901,630)       (4,817,289)       84,341       (2%)         Utility charges       (1,808,128)       (1,808,128)       (416,385)       (470,105)       (53,720)       13%         Depreciation on non-current assets       (17,889,792)       (17,889,792)       (4,483,908)       (4,632,632)       (148,724)       3%       ▲         Finance costs       (508,471)       (508,471)       (15,736)       (4,644)       11,092       (70%)         Insurance expenses       (821,692)       (821,692)       (158,314)       (206,556)       (48,242)       30%                                                                                                                                                                                                                                                                                                                                                                                                                                                                                                                                                                                                                                                                             |                                                  |             | 67,555,072                   | 68,994,071               | 49,873,923           | 50,220,176           |                    |                           |      |
| Materials and contracts         (20,843,395)         (20,967,008)         (4,901,630)         (4,817,289)         84,341         (2%)           Utility charges         (1,808,128)         (1,808,128)         (416,385)         (470,105)         (53,720)         13%           Depreciation on non-current assets         (17,889,792)         (17,889,792)         (4,483,908)         (4,632,632)         (148,724)         3%           Finance costs         (508,471)         (508,471)         (15,736)         (4,644)         11,092         (70%)           Insurance expenses         (821,692)         (821,692)         (158,314)         (206,556)         (48,242)         30%                                                                                                                                                                                                                                                                                                                                                                                                                                                                                                                                                                                                                                                                                                                                                    |                                                  |             |                              |                          |                      |                      |                    |                           |      |
| Utility charges         (1,808,128)         (1,808,128)         (416,385)         (470,105)         (53,720)         13%           Depreciation on non-current assets         (17,889,792)         (17,889,792)         (4,483,908)         (4,632,632)         (148,724)         3%         ▲           Finance costs         (508,471)         (508,471)         (15,736)         (4,644)         11,092         (70%)           Insurance expenses         (821,692)         (821,692)         (158,314)         (206,556)         (48,242)         30%                                                                                                                                                                                                                                                                                                                                                                                                                                                                                                                                                                                                                                                                                                                                                                                                                                                                                          | Employee costs                                   |             | ,                            | , ,                      | (7,127,046)          | (6,346,012)          | 781,034            | (11%)                     | ▼    |
| Depreciation on non-current assets         (17,889,792)         (17,889,792)         (4,483,908)         (4,632,632)         (148,724)         3%           Finance costs         (508,471)         (508,471)         (15,736)         (4,644)         11,092         (70%)           Insurance expenses         (821,692)         (821,692)         (158,314)         (206,556)         (48,242)         30%                                                                                                                                                                                                                                                                                                                                                                                                                                                                                                                                                                                                                                                                                                                                                                                                                                                                                                                                                                                                                                       | Materials and contracts                          |             | . ,                          | , ,                      |                      |                      |                    |                           |      |
| Finance costs(508,471)(508,471)(15,736)(4,644)11,092(70%)Insurance expenses(821,692)(821,692)(158,314)(206,556)(48,242)30%                                                                                                                                                                                                                                                                                                                                                                                                                                                                                                                                                                                                                                                                                                                                                                                                                                                                                                                                                                                                                                                                                                                                                                                                                                                                                                                          | Utility charges                                  |             | (1,808,128)                  | (1,808,128)              | (416,385)            | (470,105)            | (53,720)           | 13%                       |      |
| Insurance expenses (821,692) (821,692) (158,314) (206,556) (48,242) 30%                                                                                                                                                                                                                                                                                                                                                                                                                                                                                                                                                                                                                                                                                                                                                                                                                                                                                                                                                                                                                                                                                                                                                                                                                                                                                                                                                                             | Depreciation on non-current assets               |             | (17,889,792)                 | (17,889,792)             | (4,483,908)          | (4,632,632)          | (148,724)          | 3%                        |      |
|                                                                                                                                                                                                                                                                                                                                                                                                                                                                                                                                                                                                                                                                                                                                                                                                                                                                                                                                                                                                                                                                                                                                                                                                                                                                                                                                                                                                                                                     | Finance costs                                    |             | (508,471)                    | (508,471)                | (15,736)             | (4,644)              | 11,092             | (70%)                     |      |
| Loss on asset disposal (512,080) (512,080) - 137,203 - 137,203 (100%) ▼                                                                                                                                                                                                                                                                                                                                                                                                                                                                                                                                                                                                                                                                                                                                                                                                                                                                                                                                                                                                                                                                                                                                                                                                                                                                                                                                                                             | Insurance expenses                               |             | (821,692)                    | (821,692)                | (158,314)            | (206,556)            | (48,242)           | 30%                       |      |
|                                                                                                                                                                                                                                                                                                                                                                                                                                                                                                                                                                                                                                                                                                                                                                                                                                                                                                                                                                                                                                                                                                                                                                                                                                                                                                                                                                                                                                                     | Loss on asset disposal                           |             | (512,080)                    | (512,080)                | (137,203)            | _                    | 137,203            | (100%)                    | ▼    |
| Other expenditure (3,463,109) (3,438,109) (1,098,919) (1,088,872) 10,047 (1%)                                                                                                                                                                                                                                                                                                                                                                                                                                                                                                                                                                                                                                                                                                                                                                                                                                                                                                                                                                                                                                                                                                                                                                                                                                                                                                                                                                       | Other expenditure                                |             | (3,463,109)                  | (3,438,109)              | (1,098,919)          | (1,088,872)          | 10,047             | (1%)                      |      |
| (76,449,338) (76,626,951) (18,339,141) (17,566,110)                                                                                                                                                                                                                                                                                                                                                                                                                                                                                                                                                                                                                                                                                                                                                                                                                                                                                                                                                                                                                                                                                                                                                                                                                                                                                                                                                                                                 |                                                  |             |                              |                          |                      |                      |                    |                           |      |
| Non-cash amounts excluded from operating activities                                                                                                                                                                                                                                                                                                                                                                                                                                                                                                                                                                                                                                                                                                                                                                                                                                                                                                                                                                                                                                                                                                                                                                                                                                                                                                                                                                                                 | Non-cash amounts excluded from operating         | activities  | · · · · ,                    |                          |                      |                      |                    |                           |      |
| Add: Depreciation on assets 17,889,792 17,889,792 4,483,908 4,632,632 148,724 3%                                                                                                                                                                                                                                                                                                                                                                                                                                                                                                                                                                                                                                                                                                                                                                                                                                                                                                                                                                                                                                                                                                                                                                                                                                                                                                                                                                    |                                                  |             | 17,889,792                   | 17,889,792               | 4,483,908            | 4,632,632            | 148,724            | 3%                        |      |
| Add: Loss on disposal of assets 512,080 512,080 137,203 - (137,203) (100%) ▼                                                                                                                                                                                                                                                                                                                                                                                                                                                                                                                                                                                                                                                                                                                                                                                                                                                                                                                                                                                                                                                                                                                                                                                                                                                                                                                                                                        | Add: Loss on disposal of assets                  |             | 512,080                      | 512,080                  | 137,203              | -                    | (137,203)          | (100%)                    | ▼    |
| Less: Profit of disposal of assets (9,348) - (14,663) (14,663) 0%                                                                                                                                                                                                                                                                                                                                                                                                                                                                                                                                                                                                                                                                                                                                                                                                                                                                                                                                                                                                                                                                                                                                                                                                                                                                                                                                                                                   | Less: Profit of disposal of assets               |             | (9,348)                      | (9,348)                  | -                    | (14,663)             | (14,663)           | 0%                        |      |
| Less: Implicit Interest 184,709 184,709 4,849 4,192 (657) (14%)                                                                                                                                                                                                                                                                                                                                                                                                                                                                                                                                                                                                                                                                                                                                                                                                                                                                                                                                                                                                                                                                                                                                                                                                                                                                                                                                                                                     | Less: Implicit Interest                          |             |                              |                          |                      |                      | (657)              | (14%)                     |      |
| 18,577,23318,577,2334,625,9604,622,162                                                                                                                                                                                                                                                                                                                                                                                                                                                                                                                                                                                                                                                                                                                                                                                                                                                                                                                                                                                                                                                                                                                                                                                                                                                                                                                                                                                                              |                                                  |             | 18,577,233                   | 18,577,233               | 4,625,960            | 4,622,162            |                    |                           |      |
| Amount attributable to operating activities         9,682,967         10,944,353         36,160,742         37,276,228                                                                                                                                                                                                                                                                                                                                                                                                                                                                                                                                                                                                                                                                                                                                                                                                                                                                                                                                                                                                                                                                                                                                                                                                                                                                                                                              | Amount attributable to operating activities      |             | 9,682,967                    | 10,944,353               | 36,160,742           | 37,276,228           |                    |                           |      |
| INVESTING ACTIVITIES                                                                                                                                                                                                                                                                                                                                                                                                                                                                                                                                                                                                                                                                                                                                                                                                                                                                                                                                                                                                                                                                                                                                                                                                                                                                                                                                                                                                                                | INVESTING ACTIVITIES                             |             |                              |                          |                      |                      |                    |                           |      |
| Non-operating grants, subsidies and contributions 28,540,751 28,075,038 656,301 <b>712,885</b> 56,584 9%                                                                                                                                                                                                                                                                                                                                                                                                                                                                                                                                                                                                                                                                                                                                                                                                                                                                                                                                                                                                                                                                                                                                                                                                                                                                                                                                            | Non-operating grants, subsidies and contribution | ons         | 28,540,751                   | 28,075,038               | 656,301              | 712,885              | 56,584             | 9%                        |      |
| Proceeds from disposal of assets 1,031,000 1,031,000 227,123 61,364 (165,759) (73%) ▼                                                                                                                                                                                                                                                                                                                                                                                                                                                                                                                                                                                                                                                                                                                                                                                                                                                                                                                                                                                                                                                                                                                                                                                                                                                                                                                                                               | Proceeds from disposal of assets                 |             | 1,031,000                    | 1,031,000                | 227,123              | 61,364               | (165,759)          | (73%)                     | ▼    |
| Purchase of property, plant and equipment 5 (13,831,810) (13,286,899) (2,183,739) (1,114,706) 1,069,033 (49%)                                                                                                                                                                                                                                                                                                                                                                                                                                                                                                                                                                                                                                                                                                                                                                                                                                                                                                                                                                                                                                                                                                                                                                                                                                                                                                                                       | Purchase of property, plant and equipment        |             | (13,831,810)                 | (13,286,899)             | (2,183,739)          | (1,114,706)          | 1,069,033          | (49%)                     |      |
| Purchase and construction of infrastructure         5         (42,408,902)         (40,885,924)         (4,467,033)         (1,251,471)         3,215,562         (72%)                                                                                                                                                                                                                                                                                                                                                                                                                                                                                                                                                                                                                                                                                                                                                                                                                                                                                                                                                                                                                                                                                                                                                                                                                                                                             | Purchase and construction of infrastructure      | 5           | (42,408,902)                 | (40,885,924)             | (4,467,033)          | (1,251,471)          | 3,215,562          | (72%)                     |      |
| Amount attributable to investing activities         (26,668,961)         (25,066,785)         (5,767,348)         (1,591,928)                                                                                                                                                                                                                                                                                                                                                                                                                                                                                                                                                                                                                                                                                                                                                                                                                                                                                                                                                                                                                                                                                                                                                                                                                                                                                                                       | Amount attributable to investing activities      |             | (26,668,961)                 | (25,066,785)             | (5,767,348)          | (1,591,928)          |                    |                           |      |
| FINANCING ACTIVITIES                                                                                                                                                                                                                                                                                                                                                                                                                                                                                                                                                                                                                                                                                                                                                                                                                                                                                                                                                                                                                                                                                                                                                                                                                                                                                                                                                                                                                                | FINANCING ACTIVITIES                             |             |                              |                          |                      |                      |                    |                           |      |
| Repayment of borrowings         (2,020,083)         -         -         -         -         -                                                                                                                                                                                                                                                                                                                                                                                                                                                                                                                                                                                                                                                                                                                                                                                                                                                                                                                                                                                                                                                                                                                                                                                                                                                                                                                                                       | Repayment of borrowings                          |             |                              |                          | -                    | -                    | -                  |                           |      |
| Proceeds from borrowings         1,495,000         -         -         -         -         -                                                                                                                                                                                                                                                                                                                                                                                                                                                                                                                                                                                                                                                                                                                                                                                                                                                                                                                                                                                                                                                                                                                                                                                                                                                                                                                                                        |                                                  |             |                              |                          | -                    | -                    | -                  |                           |      |
| Proceeds from self-supporting loans 14,163 14,163                                                                                                                                                                                                                                                                                                                                                                                                                                                                                                                                                                                                                                                                                                                                                                                                                                                                                                                                                                                                                                                                                                                                                                                                                                                                                                                                                                                                   |                                                  |             |                              |                          | -                    | -                    | -                  |                           |      |
| Payments for principal portion of lease liabilities (189,578) (189,578) (47,376) (47,106) 271 (1%)                                                                                                                                                                                                                                                                                                                                                                                                                                                                                                                                                                                                                                                                                                                                                                                                                                                                                                                                                                                                                                                                                                                                                                                                                                                                                                                                                  |                                                  | ;           |                              |                          | (47,376)             | (47,106)             | 271                | (1%)                      |      |
| Transfers to reserves (restricted assets)         (15,012,910)         (17,046,421)         -         -         -         -         -         -         -         -         -         -         -         -         -         -         -         -         -         -         -         -         -         -         -         -         -         -         -         -         -         -         -         -         -         -         -         -         -         -         -         -         -         -         -         -         -         -         -         -         -         -         -         -         -         -         -         -         -         -         -         -         -         -         -         -         -         -         -         -         -         -         -         -         -         -         -         -         -         -         -         -         -         -         -         -         -         -         -         -         -         -         -         -         -         -         -         -         -         -         -         -         - <td></td> <td></td> <td>· · · /</td> <td></td> <td>-</td> <td>-</td> <td>-</td> <td></td> <td></td>                                                                                                                                                                                                           |                                                  |             | · · · /                      |                          | -                    | -                    | -                  |                           |      |
| Transfers from reserves (restricted assets)   26,596,380   26,583,726   -   -                                                                                                                                                                                                                                                                                                                                                                                                                                                                                                                                                                                                                                                                                                                                                                                                                                                                                                                                                                                                                                                                                                                                                                                                                                                                                                                                                                       |                                                  |             |                              |                          | -                    | -                    | -                  |                           |      |
| Amount attributable to financing activities         10,882,972         8,836,807         (47,376)         (47,106)                                                                                                                                                                                                                                                                                                                                                                                                                                                                                                                                                                                                                                                                                                                                                                                                                                                                                                                                                                                                                                                                                                                                                                                                                                                                                                                                  | Amount attributable to financing activities      |             | 10,882,972                   | 8,836,807                | (47,376)             | (47,106)             |                    |                           |      |
| Surplus/(Deficit) for current financial year         (6,103,022)         (5,285,625)         30,346,018         35,637,194                                                                                                                                                                                                                                                                                                                                                                                                                                                                                                                                                                                                                                                                                                                                                                                                                                                                                                                                                                                                                                                                                                                                                                                                                                                                                                                          | Surplus/(Deficit) for current financial year     |             | (6,103,022)                  | (5,285,625)              | 30,346,018           | 35,637,194           |                    |                           |      |
| Surplus/(Deficit) at start of financial year 6,103,022 5,285,625 5,285,625 5,203,245 (82,380) (2%)                                                                                                                                                                                                                                                                                                                                                                                                                                                                                                                                                                                                                                                                                                                                                                                                                                                                                                                                                                                                                                                                                                                                                                                                                                                                                                                                                  | Surplus/(Deficit) at start of financial year     |             | 6,103,022                    | 5,285,625                | 5,285,625            | 5,203,245            | (82,380)           | (2%)                      |      |
| Surplus/(Deficit): closing funding position         -         35,631,643         40,840,438                                                                                                                                                                                                                                                                                                                                                                                                                                                                                                                                                                                                                                                                                                                                                                                                                                                                                                                                                                                                                                                                                                                                                                                                                                                                                                                                                         | Surplus/(Deficit): closing funding position      |             | -                            | -                        | 35,631,643           | 40,840,438           |                    |                           |      |