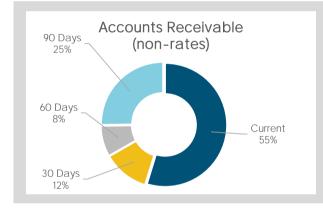

### CITY OF ALBANY NOTES TO THE STATEMENT OF FINANCIAL ACTIVITY FOR THE PERIOD ENDED 30 SEPTEMBER 2022