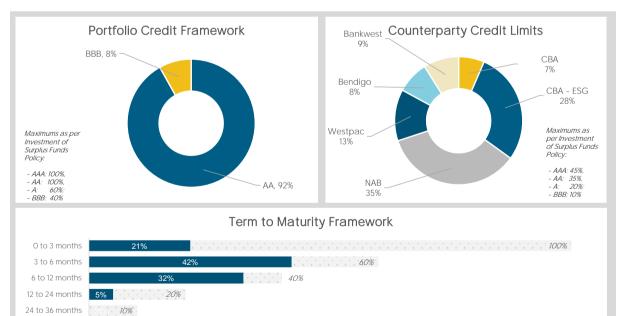

41 22-Aug-22 NAB AA 2.85% 21-Nov-22 0 to 3 months 1,500,000 10,658 Restricted 4 000 000 50 301 Restricted NAB AA 2.55% 08-Jun-22 05-Dec-22 3 to 6 months BBB 2.85% 10-Aug-22 08-Dec-22 3 to 6 months 2,000,000 18,740 Restricted Bendigo 3.00% 12-Aug-22 3,000,000 30,082 NAB AA 12-Dec-22 3 to 6 months Restricted 59.485 Restricted NAB AA 2.95% 27-Jun-22 28-Dec-22 6 to 12 months 4.000.000 CBA - ESG 7,000,000 Restricted AA 3.22% 06-Jul-22 06-Jan-23 6 to 12 months 113,626 28-Sep-22 Restricted Bendigo BBB 3 55% 25- Jan-23 0 to 3 months 1 000 000 Restricted Westpac AA 2.80% 30-Sep-22 28-Jan-23 3 to 6 months 4,000,000 36,822 Restricted Bendigo BBB 2.45% 09-May-22 03-Feb-23 6 to 12 months 2,000,000 36,247 0.60% NAB 14-Sep-21 3 000 000 Restricted AA 14-Sep-23 12 to 24 months 36,000 41,000,000 456,486





#### COMMENTS:

| Year-on-year movemen | t in cash inve | stment portfol | lio:    |       |
|----------------------|----------------|----------------|---------|-------|
|                      | FY22/23        | FY21/22        | \$ MVT  | % MVT |
| Municipal            | \$20.5m        | \$25.0m        | -\$4.5m | -18%  |
| Reserve              | \$41m          | \$36m          | \$5.0m  | 14%   |
| Total                | \$61.5m        | \$61.Om        | \$.5m   | 0.8%  |
| Average Return       | 2.60%          | 0.27%          |         | 2.33% |

The negative movement of -\$4.5m in municipal denominated investments year-on-year is attributable to the timing of rates receipts & public holidays. At the time this report was prepared, a positive movement in year-on-year municipal denomina