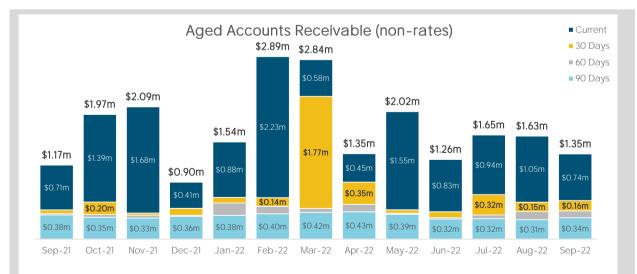

### CITY OF ALBANY NOTES TO THE STATEMENT OF FINANCIAL ACTIVITY FOR THE PERIOD ENDED 30 SEPTEMBER 2022