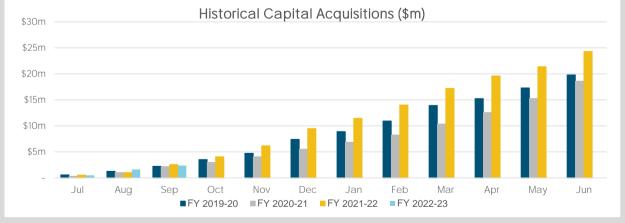

### CITY OF ALBANY STATEMENT OF FINANCIAL ACTIVITY BY NATURE OR TYPE FOR THE PERIOD ENDED 30 SEPTEMBER 2022

| \$         \$         \$         \$         \$         \$         \$         \$         \$         \$         \$         \$         \$         \$         \$         \$         \$         \$         \$         \$         \$         \$         \$         \$         \$         \$         \$         \$         \$         \$         \$         \$         \$         \$         \$         \$         \$         \$         \$         \$         \$         \$         \$         \$         \$         \$         \$         \$         \$         \$         \$         \$         \$         \$         \$         \$         \$         \$         \$         \$         \$         \$         \$         \$         \$         \$         \$         \$         \$         \$         \$         \$         \$         \$         \$         \$         \$         \$         \$         \$         \$         \$         \$         \$         \$         \$         \$         \$         \$         \$         \$         \$         \$         \$         \$         \$         \$         \$         \$         \$         \$         \$         \$         \$         \$         \$         \$                                                                                                                                                                                                                                    |                                                  | Ref<br>Note | Original<br>Annual<br>Budget | Revised<br>Annual Budget | YTD<br>Budget<br>(a) | YTD<br>Actual<br>(b) | Var. \$<br>(b)-(a) | Var. %<br>(b)-(a)<br>/(a) | Var. |
|-----------------------------------------------------------------------------------------------------------------------------------------------------------------------------------------------------------------------------------------------------------------------------------------------------------------------------------------------------------------------------------------------------------------------------------------------------------------------------------------------------------------------------------------------------------------------------------------------------------------------------------------------------------------------------------------------------------------------------------------------------------------------------------------------------------------------------------------------------------------------------------------------------------------------------------------------------------------------------------------------------------------------------------------------------------------------------------------------------------------------------------------------------------------------------------------------------------------------------------------------------------------------------------------------------------------------------------------------------------------------------------------------------------------------------------------------------|--------------------------------------------------|-------------|------------------------------|--------------------------|----------------------|----------------------|--------------------|---------------------------|------|
| Rates       42,130,150       42,130,150       42,036,301       41,993,813       (42,488)       (0%)         Operating grants, subsidies and contributions       4,850,431       5,630,233       1,177,433       1,189,454       12,021       1%         Fees and charges       19,750,395       19,779,592       6,242,326       6,523,071       280,745       4%       ▲         Profit on asset disposal       9,348       9,348       -       14,663       14,663       0%         Interest Earnings       619,802       1,249,802       384,819       468,759       83,940       22%         Other Revenue       194,946       194,946       33,044       30,417       (2,627)       (8%)         Expenditure from operating activities       67,555,072       68,994,071       49,873,923       50,220,176       (8%)         Employee costs       (30,602,671)       (30,681,671)       (7,127,046)       (6,346,012)       781,034       (11%)       ▼         Materials and contracts       (20,843,395)       (20,967,008)       (4,901,630)       (4,817,289)       84,341       (2%)         Utility charges       (1,808,128)       (1,808,128)       (146,385)       (470,105)       (53,720)       13%       \$         Depreci                                                                                                                                                                                                       | OPERATING ACTIVITIES                             |             | \$                           | \$                       | \$                   | \$                   | \$                 | %                         |      |
| Operating grants, subsidies and contributions         4,850,431         5,630,233         1,177,433         1,189,454         12,021         1%           Fees and charges         19,750,395         19,779,592         6,242,326         6,523,071         280,745         4%         ▲           Profit on asset disposal         9,348         9,348         -         14,663         14,663         0%           Interest Earnings         619,802         1,249,802         384,819         468,759         83,940         22%           Other Revenue         194,946         194,946         33,044         30,417         (2,627)         (8%)           Expenditure from operating activities         630,602,671)         (30,681,671)         (7,127,046)         (6,346,012)         781,034         (11%)         ▼           Materials and contracts         (20,843,395)         (20,967,008)         (4,901,630)         (4,817,289)         84,341         (2%)           Utility charges         (1,808,128)         (1,808,128)         (416,385)         (470,105)         (53,720)         13%           Depreciation on non-current assets         (17,889,792)         (17,889,792)         (4,483,908)         (4,632,632)         (148,724)         3%         \$           Insurance expenses <td>Revenue from operating activities</td> <td></td> <td></td> <td></td> <td></td> <td></td> <td></td> <td></td> <td></td> | Revenue from operating activities                |             |                              |                          |                      |                      |                    |                           |      |
| Fees and charges       19,750,395       19,779,592       6,242,326       6,523,071       280,745       4%       ▲         Profit on asset disposal       9,348       9,348       -       14,663       14,663       0%         Interest Earnings       619,802       1,249,802       384,819       468,759       83,940       22%         Other Revenue       194,946       194,946       33,044       30,417       (2,627)       (8%)         Expenditure from operating activities       Employee costs       (30,602,671)       (30,681,671)       (7,127,046)       (6,346,012)       781,034       (11%)       ▼         Materials and contracts       (20,843,395)       (20,967,008)       (4,901,630)       (4,817,289)       84,341       (2%)         Utility charges       (1,808,128)       (1,808,128)       (416,385)       (470,105)       (53,720)       13%         Depreciation on non-current assets       (17,889,792)       (17,889,792)       (4,483,908)       (4,632,632)       (148,724)       3%       4         Finance costs       (508,471)       (508,471)       (15,736)       (4,644)       11,092       (70%)         Insurance expenses       (821,692)       (821,692)       (158,314)       (206,556)       (48,242)                                                                                                                                                                                             | Rates                                            |             | 42,130,150                   | 42,130,150               | 42,036,301           | 41,993,813           | (42,488)           | (O%)                      |      |
| Fees and charges       19,750,395       19,779,592       6,242,326       6,523,071       280,745       4%       ▲         Profit on asset disposal       9,348       9,348       -       14,663       14,663       0%         Interest Earnings       619,802       1,249,802       384,819       468,759       83,940       22%         Other Revenue       194,946       194,946       33,044       30,417       (2,627)       (8%)         Expenditure from operating activities       63,550,702       68,994,071       49,873,923       50,220,176       88,341       (2,627)       (8%)         Materials and contracts       (20,843,395)       (20,967,008)       (4,901,630)       (4,817,289)       84,341       (2%)         Utility charges       (1,808,128)       (1,808,128)       (416,385)       (470,105)       (53,720)       13%         Depreciation on non-current assets       (17,889,792)       (17,889,792)       (4,483,908)       (4,632,632)       (148,724)       3%       4         Finance costs       (508,471)       (508,471)       (15,736)       (4,644)       11,092       (70%)         Insurance expenses       (821,692)       (821,692)       (158,314)       (206,556)       (48,242)       30%       4 </td <td>Operating grants, subsidies and contributions</td> <td></td> <td>4,850,431</td> <td>5,630,233</td> <td>1,177,433</td> <td>1,189,454</td> <td>12,021</td> <td>1%</td> <td></td>          | Operating grants, subsidies and contributions    |             | 4,850,431                    | 5,630,233                | 1,177,433            | 1,189,454            | 12,021             | 1%                        |      |
| Interest Earnings         619,802         1,249,802         384,819         468,759         83,940         22%           Other Revenue         194,946         194,946         33,044         30,417         (2,627)         (8%)           Expenditure from operating activities         67,555,072         68,994,071         49,873,923         50,220,176         ************************************                                                                                                                                                                                                                                                                                                                                                                                                                                                                                                                                                                                                                                                                                                                                                                                                                                                                                                                                                                                                                                          | Fees and charges                                 |             | 19,750,395                   | 19,779,592               | 6,242,326            | 6,523,071            | 280,745            | 4%                        |      |
| Other Revenue         194,946         194,946         33,044         30,417         (2,627)         (8%)           67,555,072         68,994,071         49,873,923         50,220,176                                                                                                                                                                                                                                                                                                                                                                                                                                                                                                                                                                                                                                                                                                                                                                                                                                                                                                                                                                                                                                                                                                                                                                                                                                                              |                                                  |             |                              |                          | -                    |                      |                    |                           |      |
| 67,555,072       68,994,071       49,873,923       50,220,176         Expenditure from operating activities         Employee costs       (30,602,671)       (30,681,671)       (7,127,046)       (6,346,012)       781,034       (11%)       ▼         Materials and contracts       (20,843,395)       (20,967,008)       (4,901,630)       (4,817,289)       84,341       (2%)         Utility charges       (1,808,128)       (1,808,128)       (416,385)       (470,105)       (53,720)       13%         Depreciation on non-current assets       (17,889,792)       (17,889,792)       (4,483,908)       (4,632,632)       (148,724)       3%       ▲         Finance costs       (508,471)       (508,471)       (15,736)       (4,644)       11,092       (70%)         Insurance expenses       (821,692)       (821,692)       (158,314)       (206,556)       (48,242)       30%                                                                                                                                                                                                                                                                                                                                                                                                                                                                                                                                                         |                                                  |             |                              |                          |                      |                      |                    |                           |      |
| Expenditure from operating activities           Employee costs         (30,602,671)         (30,681,671)         (7,127,046)         (6,346,012)         781,034         (11%)         ▼           Materials and contracts         (20,843,395)         (20,967,008)         (4,901,630)         (4,817,289)         84,341         (2%)           Utility charges         (1,808,128)         (1,808,128)         (416,385)         (470,105)         (53,720)         13%           Depreciation on non-current assets         (17,889,792)         (17,889,792)         (4,483,908)         (4,632,632)         (148,724)         3%         ▲           Finance costs         (508,471)         (508,471)         (15,736)         (4,644)         11,092         (70%)           Insurance expenses         (821,692)         (821,692)         (158,314)         (206,556)         (48,242)         30%                                                                                                                                                                                                                                                                                                                                                                                                                                                                                                                                       | Other Revenue                                    |             |                              |                          |                      |                      | (2,627)            | (8%)                      |      |
| Employee costs       (30,602,671)       (30,681,671)       (7,127,046)       (6,346,012)       781,034       (11%)       ▼         Materials and contracts       (20,843,395)       (20,967,008)       (4,901,630)       (4,817,289)       84,341       (2%)         Utility charges       (1,808,128)       (1,808,128)       (416,385)       (470,105)       (53,720)       13%         Depreciation on non-current assets       (17,889,792)       (17,889,792)       (4,483,908)       (4,632,632)       (148,724)       3%       ▲         Finance costs       (508,471)       (508,471)       (15,736)       (4,644)       11,092       (70%)         Insurance expenses       (821,692)       (821,692)       (158,314)       (206,556)       (48,242)       30%                                                                                                                                                                                                                                                                                                                                                                                                                                                                                                                                                                                                                                                                             |                                                  |             | 67,555,072                   | 68,994,071               | 49,873,923           | 50,220,176           |                    |                           |      |
| Materials and contracts         (20,843,395)         (20,967,008)         (4,901,630)         (4,817,289)         84,341         (2%)           Utility charges         (1,808,128)         (1,808,128)         (416,385)         (470,105)         (53,720)         13%           Depreciation on non-current assets         (17,889,792)         (17,889,792)         (4,483,908)         (4,632,632)         (148,724)         3%           Finance costs         (508,471)         (508,471)         (15,736)         (4,644)         11,092         (70%)           Insurance expenses         (821,692)         (821,692)         (158,314)         (206,556)         (48,242)         30%                                                                                                                                                                                                                                                                                                                                                                                                                                                                                                                                                                                                                                                                                                                                                    |                                                  |             |                              |                          |                      |                      |                    |                           |      |
| Utility charges         (1,808,128)         (1,808,128)         (416,385)         (470,105)         (53,720)         13%           Depreciation on non-current assets         (17,889,792)         (17,889,792)         (4,483,908)         (4,632,632)         (148,724)         3%         ▲           Finance costs         (508,471)         (508,471)         (15,736)         (4,644)         11,092         (70%)           Insurance expenses         (821,692)         (821,692)         (158,314)         (206,556)         (48,242)         30%                                                                                                                                                                                                                                                                                                                                                                                                                                                                                                                                                                                                                                                                                                                                                                                                                                                                                          | Employee costs                                   |             | ,                            | , ,                      | (7,127,046)          | (6,346,012)          | 781,034            | (11%)                     | ▼    |
| Depreciation on non-current assets         (17,889,792)         (17,889,792)         (4,483,908)         (4,632,632)         (148,724)         3%           Finance costs         (508,471)         (508,471)         (15,736)         (4,644)         11,092         (70%)           Insurance expenses         (821,692)         (821,692)         (158,314)         (206,556)         (48,242)         30%                                                                                                                                                                                                                                                                                                                                                                                                                                                                                                                                                                                                                                                                                                                                                                                                                                                                                                                                                                                                                                       | Materials and contracts                          |             | . ,                          | , ,                      |                      |                      |                    |                           |      |
| Finance costs(508,471)(508,471)(15,736)(4,644)11,092(70%)Insurance expenses(821,692)(821,692)(158,314)(206,556)(48,242)30%                                                                                                                                                                                                                                                                                                                                                                                                                                                                                                                                                                                                                                                                                                                                                                                                                                                                                                                                                                                                                                                                                                                                                                                                                                                                                                                          | Utility charges                                  |             | (1,808,128)                  | (1,808,128)              | (416,385)            | (470,105)            | (53,720)           | 13%                       |      |
| Insurance expenses (821,692) (821,692) (158,314) (206,556) (48,242) 30%                                                                                                                                                                                                                                                                                                                                                                                                                                                                                                                                                                                                                                                                                                                                                                                                                                                                                                                                                                                                                                                                                                                                                                                                                                                                                                                                                                             | Depreciation on non-current assets               |             | (17,889,792)                 | (17,889,792)             | (4,483,908)          | (4,632,632)          | (148,724)          | 3%                        |      |
|                                                                                                                                                                                                                                                                                                                                                                                                                                                                                                                                                                                                                                                                                                                                                                                                                                                                                                                                                                                                                                                                                                                                                                                                                                                                                                                                                                                                                                                     | Finance costs                                    |             | (508,471)                    | (508,471)                | (15,736)             | (4,644)              | 11,092             | (70%)                     |      |
| Loss on asset disposal (512,080) (512,080) - 137,203 - 137,203 (100%) ▼                                                                                                                                                                                                                                                                                                                                                                                                                                                                                                                                                                                                                                                                                                                                                                                                                                                                                                                                                                                                                                                                                                                                                                                                                                                                                                                                                                             | Insurance expenses                               |             | (821,692)                    | (821,692)                | (158,314)            | (206,556)            | (48,242)           | 30%                       |      |
|                                                                                                                                                                                                                                                                                                                                                                                                                                                                                                                                                                                                                                                                                                                                                                                                                                                                                                                                                                                                                                                                                                                                                                                                                                                                                                                                                                                                                                                     | Loss on asset disposal                           |             | (512,080)                    | (512,080)                | (137,203)            | _                    | 137,203            | (100%)                    | ▼    |
| Other expenditure (3,463,109) (3,438,109) (1,098,919) (1,088,872) 10,047 (1%)                                                                                                                                                                                                                                                                                                                                                                                                                                                                                                                                                                                                                                                                                                                                                                                                                                                                                                                                                                                                                                                                                                                                                                                                                                                                                                                                                                       | Other expenditure                                |             | (3,463,109)                  | (3,438,109)              | (1,098,919)          | (1,088,872)          | 10,047             | (1%)                      |      |
| (76,449,338) (76,626,951) (18,339,141) (17,566,110)                                                                                                                                                                                                                                                                                                                                                                                                                                                                                                                                                                                                                                                                                                                                                                                                                                                                                                                                                                                                                                                                                                                                                                                                                                                                                                                                                                                                 |                                                  |             |                              |                          |                      |                      |                    |                           |      |
| Non-cash amounts excluded from operating activities                                                                                                                                                                                                                                                                                                                                                                                                                                                                                                                                                                                                                                                                                                                                                                                                                                                                                                                                                                                                                                                                                                                                                                                                                                                                                                                                                                                                 | Non-cash amounts excluded from operating         | activities  | · · · · ,                    |                          |                      |                      |                    |                           |      |
| Add: Depreciation on assets 17,889,792 17,889,792 4,483,908 4,632,632 148,724 3%                                                                                                                                                                                                                                                                                                                                                                                                                                                                                                                                                                                                                                                                                                                                                                                                                                                                                                                                                                                                                                                                                                                                                                                                                                                                                                                                                                    |                                                  |             | 17,889,792                   | 17,889,792               | 4,483,908            | 4,632,632            | 148,724            | 3%                        |      |
| Add: Loss on disposal of assets 512,080 512,080 137,203 - (137,203) (100%) ▼                                                                                                                                                                                                                                                                                                                                                                                                                                                                                                                                                                                                                                                                                                                                                                                                                                                                                                                                                                                                                                                                                                                                                                                                                                                                                                                                                                        | Add: Loss on disposal of assets                  |             | 512,080                      | 512,080                  | 137,203              | -                    | (137,203)          | (100%)                    | ▼    |
| Less: Profit of disposal of assets (9,348) - (14,663) (14,663) 0%                                                                                                                                                                                                                                                                                                                                                                                                                                                                                                                                                                                                                                                                                                                                                                                                                                                                                                                                                                                                                                                                                                                                                                                                                                                                                                                                                                                   | Less: Profit of disposal of assets               |             | (9,348)                      | (9,348)                  | -                    | (14,663)             | (14,663)           | 0%                        |      |
| Less: Implicit Interest 184,709 184,709 4,849 4,192 (657) (14%)                                                                                                                                                                                                                                                                                                                                                                                                                                                                                                                                                                                                                                                                                                                                                                                                                                                                                                                                                                                                                                                                                                                                                                                                                                                                                                                                                                                     | Less: Implicit Interest                          |             |                              |                          |                      |                      | (657)              | (14%)                     |      |
| 18,577,23318,577,2334,625,9604,622,162                                                                                                                                                                                                                                                                                                                                                                                                                                                                                                                                                                                                                                                                                                                                                                                                                                                                                                                                                                                                                                                                                                                                                                                                                                                                                                                                                                                                              |                                                  |             | 18,577,233                   | 18,577,233               | 4,625,960            | 4,622,162            |                    |                           |      |
| Amount attributable to operating activities         9,682,967         10,944,353         36,160,742         37,276,228                                                                                                                                                                                                                                                                                                                                                                                                                                                                                                                                                                                                                                                                                                                                                                                                                                                                                                                                                                                                                                                                                                                                                                                                                                                                                                                              | Amount attributable to operating activities      |             | 9,682,967                    | 10,944,353               | 36,160,742           | 37,276,228           |                    |                           |      |
| INVESTING ACTIVITIES                                                                                                                                                                                                                                                                                                                                                                                                                                                                                                                                                                                                                                                                                                                                                                                                                                                                                                                                                                                                                                                                                                                                                                                                                                                                                                                                                                                                                                | INVESTING ACTIVITIES                             |             |                              |                          |                      |                      |                    |                           |      |
| Non-operating grants, subsidies and contributions 28,540,751 28,075,038 656,301 <b>712,885</b> 56,584 9%                                                                                                                                                                                                                                                                                                                                                                                                                                                                                                                                                                                                                                                                                                                                                                                                                                                                                                                                                                                                                                                                                                                                                                                                                                                                                                                                            | Non-operating grants, subsidies and contribution | ons         | 28,540,751                   | 28,075,038               | 656,301              | 712,885              | 56,584             | 9%                        |      |
| Proceeds from disposal of assets 1,031,000 1,031,000 227,123 61,364 (165,759) (73%) ▼                                                                                                                                                                                                                                                                                                                                                                                                                                                                                                                                                                                                                                                                                                                                                                                                                                                                                                                                                                                                                                                                                                                                                                                                                                                                                                                                                               | Proceeds from disposal of assets                 |             | 1,031,000                    | 1,031,000                | 227,123              | 61,364               | (165,759)          | (73%)                     | ▼    |
| Purchase of property, plant and equipment 5 (13,831,810) (13,286,899) (2,183,739) (1,114,706) 1,069,033 (49%)                                                                                                                                                                                                                                                                                                                                                                                                                                                                                                                                                                                                                                                                                                                                                                                                                                                                                                                                                                                                                                                                                                                                                                                                                                                                                                                                       | Purchase of property, plant and equipment        |             | (13,831,810)                 | (13,286,899)             | (2,183,739)          | (1,114,706)          | 1,069,033          | (49%)                     |      |
| Purchase and construction of infrastructure         5         (42,408,902)         (40,885,924)         (4,467,033)         (1,251,471)         3,215,562         (72%)                                                                                                                                                                                                                                                                                                                                                                                                                                                                                                                                                                                                                                                                                                                                                                                                                                                                                                                                                                                                                                                                                                                                                                                                                                                                             | Purchase and construction of infrastructure      | 5           | (42,408,902)                 | (40,885,924)             | (4,467,033)          | (1,251,471)          | 3,215,562          | (72%)                     |      |
| Amount attributable to investing activities         (26,668,961)         (25,066,785)         (5,767,348)         (1,591,928)                                                                                                                                                                                                                                                                                                                                                                                                                                                                                                                                                                                                                                                                                                                                                                                                                                                                                                                                                                                                                                                                                                                                                                                                                                                                                                                       | Amount attributable to investing activities      |             | (26,668,961)                 | (25,066,785)             | (5,767,348)          | (1,591,928)          |                    |                           |      |
| FINANCING ACTIVITIES                                                                                                                                                                                                                                                                                                                                                                                                                                                                                                                                                                                                                                                                                                                                                                                                                                                                                                                                                                                                                                                                                                                                                                                                                                                                                                                                                                                                                                | FINANCING ACTIVITIES                             |             |                              |                          |                      |                      |                    |                           |      |
| Repayment of borrowings         (2,020,083)         -         -         -         -         -                                                                                                                                                                                                                                                                                                                                                                                                                                                                                                                                                                                                                                                                                                                                                                                                                                                                                                                                                                                                                                                                                                                                                                                                                                                                                                                                                       | Repayment of borrowings                          |             |                              |                          | -                    | -                    | -                  |                           |      |
| Proceeds from borrowings         1,495,000         -         -         -         -         -                                                                                                                                                                                                                                                                                                                                                                                                                                                                                                                                                                                                                                                                                                                                                                                                                                                                                                                                                                                                                                                                                                                                                                                                                                                                                                                                                        |                                                  |             |                              |                          | -                    | -                    | -                  |                           |      |
| Proceeds from self-supporting loans 14,163 14,163                                                                                                                                                                                                                                                                                                                                                                                                                                                                                                                                                                                                                                                                                                                                                                                                                                                                                                                                                                                                                                                                                                                                                                                                                                                                                                                                                                                                   |                                                  |             |                              |                          | -                    | -                    | -                  |                           |      |
| Payments for principal portion of lease liabilities (189,578) (189,578) (47,376) (47,106) 271 (1%)                                                                                                                                                                                                                                                                                                                                                                                                                                                                                                                                                                                                                                                                                                                                                                                                                                                                                                                                                                                                                                                                                                                                                                                                                                                                                                                                                  |                                                  | ;           |                              |                          | (47,376)             | (47,106)             | 271                | (1%)                      |      |
| Transfers to reserves (restricted assets)         (15,012,910)         (17,046,421)         -         -         -         -         -         -         -         -         -         -         -         -         -         -         -         -         -         -         -         -         -         -         -         -         -         -         -         -         -         -         -         -         -         -         -         -         -         -         -         -         -         -         -         -         -         -         -         -         -         -         -         -         -         -         -         -         -         -         -         -         -         -         -         -         -         -         -         -         -         -         -         -         -         -         -         -         -         -         -         -         -         -         -         -         -         -         -         -         -         -         -         -         -         -         -         -         -         -         -         -         - <td></td> <td></td> <td>· · · /</td> <td></td> <td>-</td> <td>-</td> <td>-</td> <td></td> <td></td>                                                                                                                                                                                                           |                                                  |             | · · · /                      |                          | -                    | -                    | -                  |                           |      |
| Transfers from reserves (restricted assets)   26,596,380   26,583,726   -   -                                                                                                                                                                                                                                                                                                                                                                                                                                                                                                                                                                                                                                                                                                                                                                                                                                                                                                                                                                                                                                                                                                                                                                                                                                                                                                                                                                       |                                                  |             |                              |                          | -                    | -                    | -                  |                           |      |
| Amount attributable to financing activities         10,882,972         8,836,807         (47,376)         (47,106)                                                                                                                                                                                                                                                                                                                                                                                                                                                                                                                                                                                                                                                                                                                                                                                                                                                                                                                                                                                                                                                                                                                                                                                                                                                                                                                                  | Amount attributable to financing activities      |             | 10,882,972                   | 8,836,807                | (47,376)             | (47,106)             |                    |                           |      |
| Surplus/(Deficit) for current financial year         (6,103,022)         (5,285,625)         30,346,018         35,637,194                                                                                                                                                                                                                                                                                                                                                                                                                                                                                                                                                                                                                                                                                                                                                                                                                                                                                                                                                                                                                                                                                                                                                                                                                                                                                                                          | Surplus/(Deficit) for current financial year     |             | (6,103,022)                  | (5,285,625)              | 30,346,018           | 35,637,194           |                    |                           |      |
| Surplus/(Deficit) at start of financial year 6,103,022 5,285,625 5,285,625 5,203,245 (82,380) (2%)                                                                                                                                                                                                                                                                                                                                                                                                                                                                                                                                                                                                                                                                                                                                                                                                                                                                                                                                                                                                                                                                                                                                                                                                                                                                                                                                                  | Surplus/(Deficit) at start of financial year     |             | 6,103,022                    | 5,285,625                | 5,285,625            | 5,203,245            | (82,380)           | (2%)                      |      |
| Surplus/(Deficit): closing funding position         -         35,631,643         40,840,438                                                                                                                                                                                                                                                                                                                                                                                                                                                                                                                                                                                                                                                                                                                                                                                                                                                                                                                                                                                                                                                                                                                                                                                                                                                                                                                                                         | Surplus/(Deficit): closing funding position      |             | -                            | -                        | 35,631,643           | 40,840,438           |                    |                           |      |