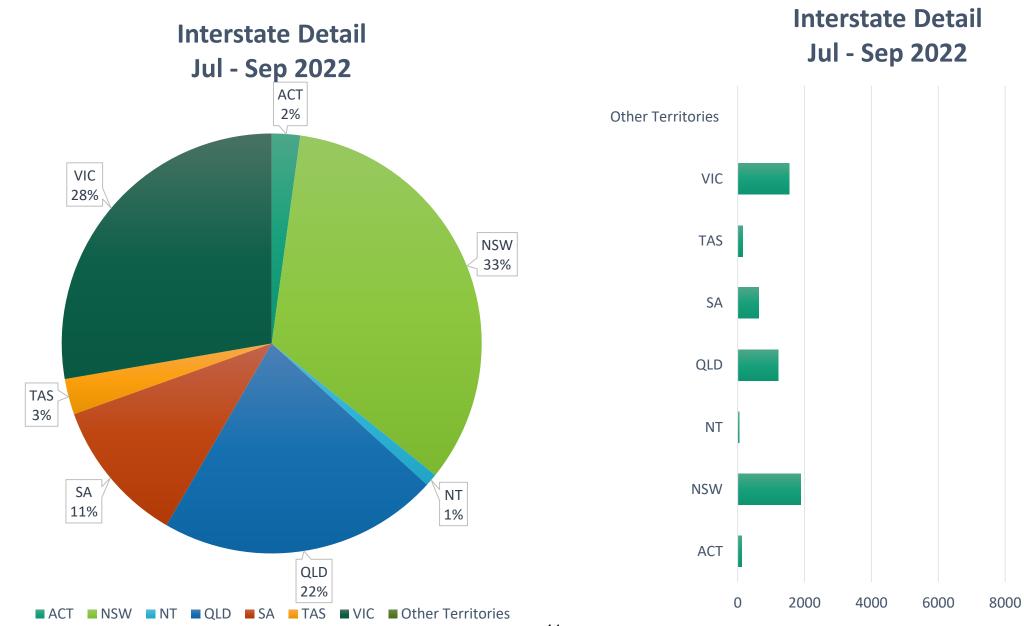

|             |               |       |        | Midwest                        |      |     |       |         |      |       |       |
| 2022/23<br>Australian | July        | Aug           | Sept  | Total  | Gascoyne                       |      |     |       |         |      |       |       |
|                       | 3,560       | 3,177         | 5,186 | 11,923 | Pilbara                        |      |     |       |         |      |       |       |
| International         |             |               |       |        | Kimberly                       |      |     |       |         |      |       |       |
|                       | 125         | 89            | 160   | 374    |                                | 0 2  | 000 | 4000  | 6000    | 8000 | 10000 | 12000 |



## Visitation - Financial Year Comparisons 2020/21 - 2022/23

**REPORT ITEM CCS490 REFERS** 



■ 2020/21 ■ 2021/22 ■ 2022/23



## NAC / Store % of Total Revenue Q1

**REPORT ITEM CCS490 REFERS** 

## 100% 90% Sep, \$49,341 Aug, \$33,099 Jul, \$35,227 80% 70% 60% 50% 40% Sep, \$95,289 Aug, \$57,436 Jul, \$56,822 30% 20% 10% 0% Jul Aug Sep

■ NAC 2022 ■ FS 2022



## NAC Revenue - Financial Year Comparisons 2021/22 - 2022/23



**Store Revenue - Financial Year Comparisons** 

2021/22 - 2022/23



■ 2020/21 Store Actuals ■ 2021/2**44**tore Actuals ■ 2022/23 Store Actuals

## LEAGUE OF LOCAL LEGENDS UPDATE Q1

- In August 2020 the NAC changed to new Point of Sale software – from Centaman to Vend.
- Vend counts LLL household Memberships, not individual people.
- When the LLL data was transf