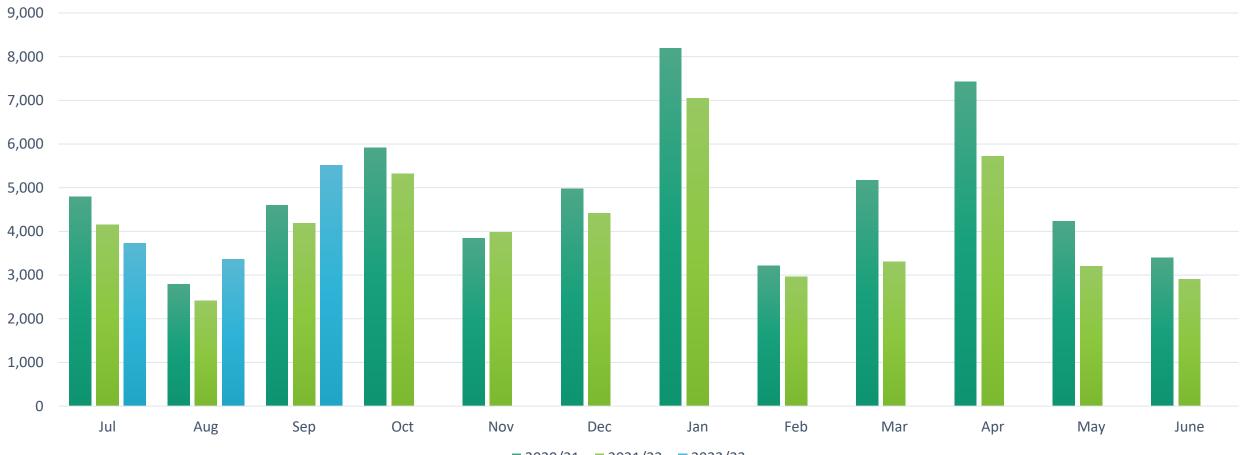

|      |     |       |         |      |       |       |
| 2022/23<br>Australian | July        | Aug           | Sept  | Total  | Gascoyne                       |      |     |       |         |      |       |       |
|                       | 3,560       | 3,177         | 5,186 | 11,923 | Pilbara                        |      |     |       |         |      |       |       |
| International         |             |               |       |        | Kimberly                       |      |     |       |         |      |       |       |
|                       | 125         | 89            | 160   | 374    |                                | 0 2  | 000 | 4000  | 6000    | 8000 | 10000 | 12000 |



## Visitation - Financial Year Comparisons 2020/21 - 2022/23

**REPORT ITEM CCS490 REFERS** 



■ 2020/21 ■ 2021/22 ■ 2022/23



## NAC / Store % of Total Revenue Q1

**REPORT ITEM CCS490 REFERS** 

## 100% 90% Sep, \$49,341 Aug, \$33,099 Jul, \$35,227 80% 70% 60% 50% 40% Sep, \$95,289 Aug, \$57,436 Jul, \$56,822 30% 20% 10% 0% Jul Aug Sep

■ NAC 2022 ■ FS 2022



## NAC Revenue - Financial Year Comparisons 2021/22 - 2022/23



**Store Revenue - Financial Year Comparisons** 

2021/22 - 2022/23



■ 2020/21 Store Actuals ■ 2021/2**44**tore Actuals ■ 2022/23 Store Actuals

## LEAGUE OF LOCAL LEGENDS UPDATE Q1

- In August 2020 the NAC changed to new Point of Sale software – from Centaman to Vend.
- Vend counts LLL household Memberships, not individual people.
- When the LLL data was transferred over to Vend (Aug 2020), the number associated with the program changed from 5361 people t