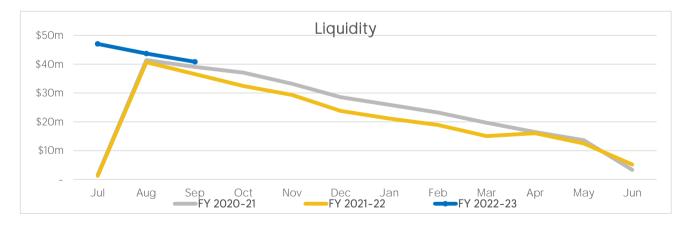

| (41,120,902)                                 | (37,224,752)                                 |
| (Less): Other Financial Assets - Self Supporting Loan |             | (14,163)                                     | (14,163)                                     | (13,729)                                     |
|                                                       |             | (39,050,649)                                 | (38,953,921)                                 | (34,799,121)                                 |
| Net Current Funding Position                          |             | 40,840,438                                   | 43,707,017                                   | 36,540,961                                   |

### Net Current Funding Position



### COMMENTS:

The Net Current Funding Position (NCFP) for September FY22/23 is \$4.38m (10.71%) higher than for the same period in FY21/22 and \$1.87m (4.56%) higher than for the same period in FY20/21.

This improvement in liquidity is attributable to increased revenue generated from rates, fees & charges and nonoperating grants for the reporting period.

61.500.000

Total:

668,536

#### CITY OF ALBANY NOTES TO THE STATEMENT OF FINANCIAL ACTIVITY FOR THE PERIOD ENDED 30 SEPTEMBER 2022

NOTE 3

#### CASH INVESTMENTS Interest Deposit Investment Term Amount Expected Institution S&P Rating Investment Type Maturity Invested (\$) Interest (\$) Date Category Rate General Municipal CBA 2 40% 23-Jun-22 21-Oct-22 15.781 AA 3 to 6 months 2 000 000 General Municipal CBA - ESG AA 3.04% 25-Jul-22 2