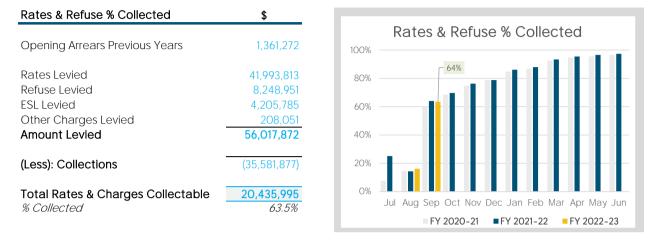

---|-------|
|                      | FY22/23        | FY21/22        | \$ MVT  | % MVT |
| Municipal            | \$20.5m        | \$25.0m        | -\$4.5m | -18%  |
| Reserve              | \$41m          | \$36m          | \$5.0m  | 14%   |
| Total                | \$61.5m        | \$61.Om        | \$.5m   | 0.8%  |
| Average Return       | 2.60%          | 0.27%          |         | 2.33% |

The negative movement of -\$4.5m in municipal denominated investments year-on-year is attributable to the timing of rates receipts & public holidays. At the time this report was prepared, a positive movement in year-on-year municipal denominated investments was observed.

### CITY OF ALBANY NOTES TO THE STATEMENT OF FINANCIAL ACTIVITY FOR THE PERIOD ENDED 30 SEPTEMBER 2022

### NOTE 4 RECEIVABLES





| Accounts | Receivable | (non-rates) |
|----------|------------|-------------|
| ,        | nooon abio |             |

|         | \$        | %    |
|---------|-----------|------|
|         |           |      |
| Current | 737,697   | 55%  |
| 30 Days | 161,872   | 12%  |
| 60 Days | 108,198   | 8%   |
| 90 Days | 339,876   | 25%  |
|         | 1,347,643 | 100% |

Amounts shown above include GST (where applicable)



#### COMMENTS:

No significant matters noted.

### CITY OF ALBANY NOTES TO THE STATEMENT OF FINANCIAL ACTIVITY FOR THE PERIOD ENDED 30 SEPTEMBER 2022

| Capital Acquisitions           | Original<br>Annual<br>Budget | Revised<br>Annual Budget | YTD<br>Budget<br>(a) | YTD<br>Actual<br>(b) | Var. \$<br>(b)-(a) | Var. %<br>(b)-(a)/(a) | Var. |
|-----------------------------