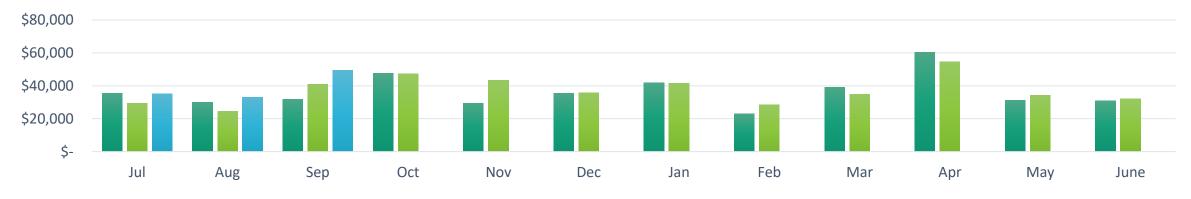

|             |               |       |        | Kimberly                       |      |     |       |         |      |       |       |
|                       | 125         | 89            | 160   | 374    |                                | 0 2  | 000 | 4000  | 6000    | 8000 | 10000 | 12000 |



## Visitation - Financial Year Comparisons 2020/21 - 2022/23

**REPORT ITEM CCS490 REFERS** 



■ 2020/21 ■ 2021/22 ■ 2022/23



## NAC / Store % of Total Revenue Q1

**REPORT ITEM CCS490 REFERS** 

## 100% 90% Sep, \$49,341 Aug, \$33,099 Jul, \$35,227 80% 70% 60% 50% 40% Sep, \$95,289 Aug, \$57,436 Jul, \$56,822 30% 20% 10% 0% Jul Aug Sep

■ NAC 2022 ■ FS 2022



## NAC Revenue - Financial Year Comparisons 2021/22 - 2022/23



**Store Revenue - Financial Year Comparisons** 

2021/22 - 2022/23



■ 2020/21 Store Actuals ■ 2021/2**44**tore Actuals ■ 2022/23 Store Actuals

## LEAGUE OF LOCAL LEGENDS UPDATE Q1

- In August 2020 the NAC changed to new Point of Sale software – from Centaman to Vend.
- Vend counts LLL household Memberships, not individual people.
- When the LLL data was transferred over to Vend (Aug 2020), the number associated with the program changed from 5361 people to 2736 memberships (households).
- At 30 September, the LLL Program has a total of **7,547** memberships / households.

| Visitation 22/23   | Q1             | Q2             | Q3             | Q4             | Totals |
|--------------------|----------------|----------------|----------------|----------------|--------|
|                    | Jul - Sep 2022 | Oct - Dec 2022 | Jan - Mar 2023 | Apr - Jun 20