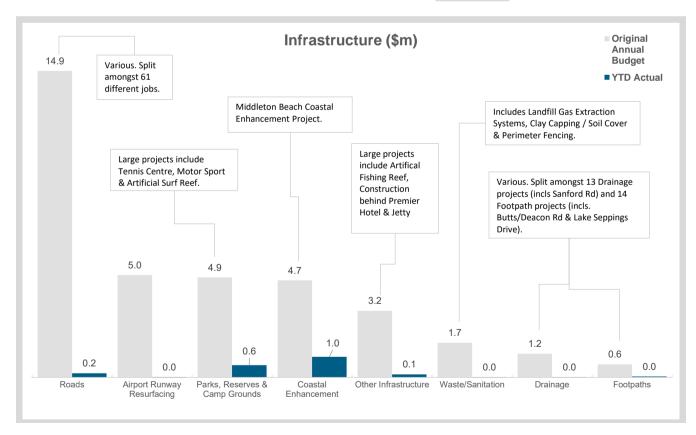

| 1,683,048                    | 1,683,048                   | 381,170              | 18,716               | (362,454)          | (95%)                 | lacktriangle     |
| Drainage                       | 1,155,670                    | 1,155,400                   | 84,297               | 16,450               | (67,847)           | (80%)                 |                  |
| Footpaths                      | 637,590                      | 714,997                     | 127,820              | 48,825               | (78,995)           | (62%)                 |                  |
| Subtotal: Infrastructure       | 36,167,718                   | 35,813,318                  | 5,506,965            | 2,059,355            | (3,447,610)        | (63%)                 | lacktriangledown |



#### **COMMENTS:**

#### **CREDIT CARD TRANSACTIONS**

| DATE     | PAYEE                                                 | DESCRIPTION                                                                                      | AMOUNT     |
|----------|-------------------------------------------------------|--------------------------------------------------------------------------------------------------|------------|
| 31/08/20 | 21 APVC LTD                                           | Accommodation - D Wellington - Cinfestoz                                                         | \$492.00   |
|          | 21 WOOLWORTHS                                         | Catering                                                                                         | \$472.00   |
|          | 21 WIX