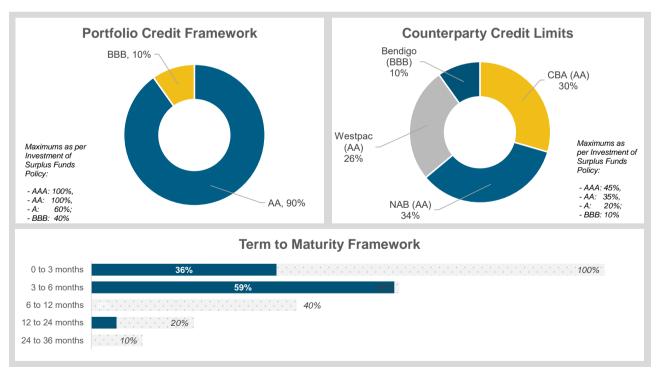

000.000               | 36.000                       |
| Restricted        | CBA          | AA            | 0.26%            | 22-Sep-21    | 20-Jan-22 | 3 to 6 months               | 3,500,000               | 2,992                        |
| . 1004.10104      | 02/1         | , , ,         | 0.2070           | Jop          | 20 00 22  | 0 10 0                      | 36,000,000              | 62,950                       |
| \Mainbead A       |              | ant Data      | 0.27%            | _            |           | Total                       | C4 000 000              | 04 500                       |
| weighted A        | verage Inter | est Kate:     | U.Z176           | _            |           | Total:                      | 61,000,000              | 84,508                       |





### NOTE 4 RECEIVABLES

| Rates & Refuse % Collected                                                            | \$                                        |
|---------------------------------------------------------------------------------------|-------------------------------------------|
| Opening Arrears Previous Years                                                        | 1,594,665                                 |
| Rates Levied                                                                          | 39,735,859                                |
| Refuse Levied                                                                         | 6,684,213                                 |
| ESL Levied                                                                            | 3,705,427