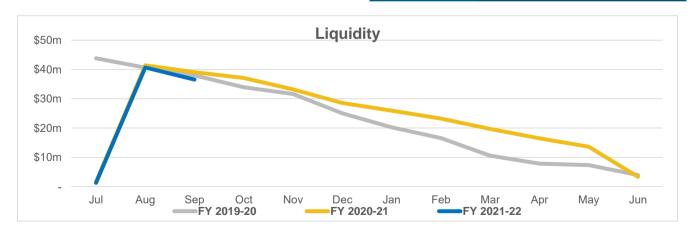

| (13,729)                            | (13,729)                                     | (13,307)                                        |
| (Less): Investment land                               |                     | -                                   | -                                            | (158,000)                                       |
|                                                       | (3                  | 4,799,121)                          | (34,673,674)                                 | (26,852,771)                                    |
| Net Current Funding Position                          |                     | 36,540,961                          | 40,672,527                                   | 39,028,899                                      |



# COMMENTS:

### NOTE 3 CASH INVESTMENTS

| Investment Type   | Institution  | S&P<br>Rating | Interest<br>Rate | Deposit Date | Maturity  | Investment Term<br>Category | Amount<br>Invested (\$) | Expected<br>Interest<br>(\$) |
|-------------------|--------------|---------------|------------------|--------------|-----------|-----------------------------|-------------------------|------------------------------|
| General Municipal | Bendigo      | BBB           | 0.25%            | 22-Jun-21    | 20-Oct-21 | 3 to 6 months               | 2.000.000               | 1,644                        |
| General Municipal | CBA          | AA            | 0.23%            | 02-Aug-21    | 01-Nov-21 | 0 to 3 months               | 3.000,000               | 1,645                        |
|