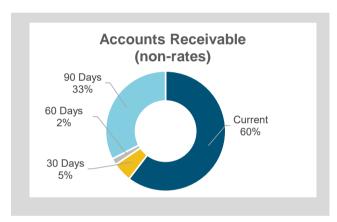

e Levied                                                                         | 6,684,213                                 |
| ESL Levied                                                                            | 3,705,427                                 |
| Other Charges Levied                                                                  | 208,553                                   |
| Amount Levied                                                                         | 51,928,716                                |
| (Less): Collections (Prior Years) (Less): Collections (Current Year) Amount Collected | (636,866)<br>(32,616,004)<br>(33,252,870) |
| Total Rates & Charges Collectable % Collected                                         | 18,675,846<br>64.0%                       |





### Accounts Receivable (non-rates)

|         | \$        | %    |
|---------|-----------|------|
|         |           |      |
| Current | 707,388   | 60%  |
| 30 Days | 61,050    | 5%   |
| 60 Days | 20,215    | 2%   |
| 90 Days | 382,353   | 33%  |
|         | 1,171,005 | 100% |

Amounts shown above include GST (where applicable)



#### COMMENTS:

### NOTE 5 CAPITAL ACQUISITIONS

| Capital Acquisitions           | Original<br>Annual<br>Budget | Revised<br>Annual<br>Budget | YTD<br>Budget<br>(a) | YTD<br>Actual<br>(b) | Var. \$<br>(b)-(a) | Var. %<br>(b)-(a)/(a) | Var.             |
|--------------------------------|------------------------------|-----------------------------|----------------------|----------------------|--------------------|-----------------------|-----------------