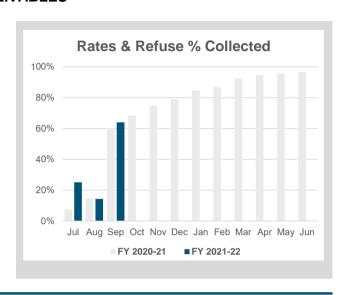

use Levied                                                                         | 6,684,213                                 |
| ESL Levied                                                                            | 3,705,427                                 |
| Other Charges Levied                                                                  | 208,553                                   |
| Amount Levied                                                                         | 51,928,716                                |
| (Less): Collections (Prior Years) (Less): Collections (Current Year) Amount Collected | (636,866)<br>(32,616,004)<br>(33,252,870) |
| Total Rates & Charges Collectable % Collected                                         | 18,675,846<br>64.0%                       |





### Accounts Receivable (non-rates)

|         | \$        | %    |
|---------|-----------|------|
|         |           |      |
| Current | 707,388   | 60%  |
| 30 Days | 61,050    | 5%   |
| 60 Days | 20,215    | 2%   |
| 90 Days | 382,353   | 33%  |
|         | 1,171,005 | 100% |

Amounts shown above include GST (where applicable)



#### COMMENTS:

### NOTE 5 CAPITAL ACQUISITIONS

| Capital Acquisitions           | Original<br>Annual<br>Budget | Revised<br>Annual<br>Budget | YTD<br>Budget<br>(a) | YTD<br>Actual<br>(b) | Var. \$<br>(b)-(a) | Var. %<br>(b)-(a)/(a) | Var.             |
|--------------------------------|------------------------------|-----------------------------|----------------------|----------------------|--------------------|-----------------------|---------------