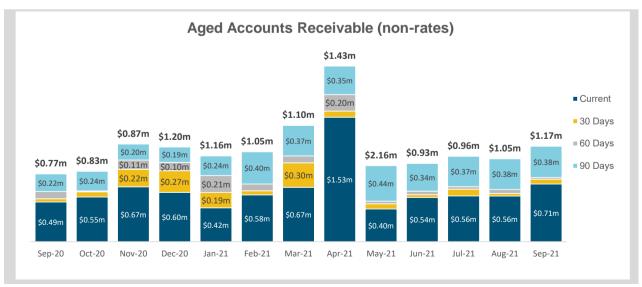

| 208,553                                   |
| Amount Levied                                                                         | 51,928,716                                |
| (Less): Collections (Prior Years) (Less): Collections (Current Year) Amount Collected | (636,866)<br>(32,616,004)<br>(33,252,870) |
| Total Rates & Charges Collectable % Collected                                         | 18,675,846<br>64.0%                       |





### Accounts Receivable (non-rates)

|         | \$        | %    |
|---------|-----------|------|
|         |           |      |
| Current | 707,388   | 60%  |
| 30 Days | 61,050    | 5%   |
| 60 Days | 20,215    | 2%   |
| 90 Days | 382,353   | 33%  |
|         | 1,171,005 | 100% |

Amounts shown above include GST (where applicable)



#### COMMENTS:

### NOTE 5 CAPITAL ACQUISITIONS

| Capital Acquisitions           | Original<br>Annual<br>Budget | Revised<br>Annual<br>Budget | YTD<br>Budget<br>(a) | YTD<br>Actual<br>(b) | Var. \$<br>(b)-(a) | Var. %<br>(b)-(a)/(a) | Var.             |
|--------------------------------|------------------------------|-----------------------------|----------------------|----------------------|--------------------|-----------------------|------------------|
|                                | \$                           | \$                          | \$                   | \$                   | \$                 | %                     |                  |
| Land & Buildings               | 7,024,181                    | 7,377,120                   | 747,782              | 233,736