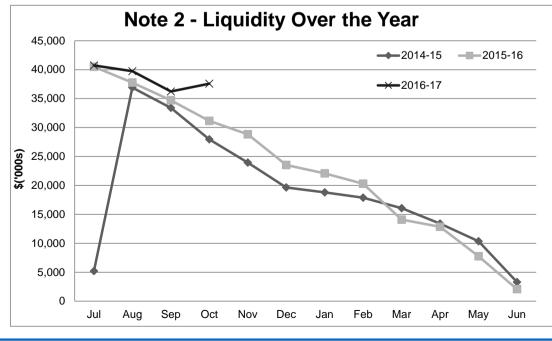

#### Note 2: NET CURRENT FUNDING POSITION

|                                                                                                                                                                                                                                 |      | Positive=Surplus (Negative=Deficit)                                                                                           |                                                                                  |                                                                                             |  |
|---------------------------------------------------------------------------------------------------------------------------------------------------------------------------------------------------------------------------------|------|-------------------------------------------------------------------------------------------------------------------------------|----------------------------------------------------------------------------------|---------------------------------------------------------------------------------------------|--|
|                                                                                                                                                                                                                                 |      |                                                                                                                               | 2016-17                                                                          |                                                                                             |  |
|                                                                                                                                                                                                                                 | NL   |                                                                                                                               |                                                                                  | Same Period                                                                                 |  |
|                                                                                                                                                                                                                                 | Note | This Period                                                                                                                   | Last Period                                                                      | Last Year                                                                                   |  |
| Current Assets<br>Cash Unrestricted<br>Cash Restricted<br>Receivable - Rates and Rubbish<br>Receivables - Other<br>Investments - LG Unit Trust Shares<br>Accrued Income<br>Prepaid Expenses<br>Investment Land<br>Stock on Hand | 4    | \$<br>28,092,276<br>18,732,927<br>13,755,566<br>1,826,115<br>205,605<br>295,038<br>75,525<br>229,609<br>707,170<br>63,919,830 | 18,710,879<br>15,518,256<br>2,326,271<br>205,605<br>235,795<br>75,525<br>303,950 | 16,827,113<br>12,887,745<br>1,348,623<br>205,605<br>139,646<br>21,895<br>303,950<br>782,587 |  |
| Less: Current Liabilities<br>Payables<br>Accrued Expenses<br>Income in advance<br>Provisions<br>Retentions                                                                                                                      |      | (5,426,838)<br>(16,022)<br>(47,023)<br>(3,830,744)<br>(271,504)<br>(9,592,131)                                                | (4,871,990)<br>(22,817)<br>(60,807)                                              | (4,287,073)<br>(9,430)<br>(124,667)<br>(3,621,101)<br>(296,401)<br>(8,338,672)              |  |
| Add Back: Loans<br>Less: Cash Restricted<br>Unutilised - Loan<br>Investment land<br>Investments - LG Unit Trust Shares<br>Net Current Funding Position                                                                          |      | 1,909,608<br>(18,213,089)<br>0<br>(229,609)<br>(205,605)<br>37,589,004                                                        | (205,605)                                                                        | 1,726,207<br>(16,670,358)<br>0<br>(303,950)<br>(205,605)<br><b>31,155,183</b>               |  |

**Comments - Net Current Funding Position** 