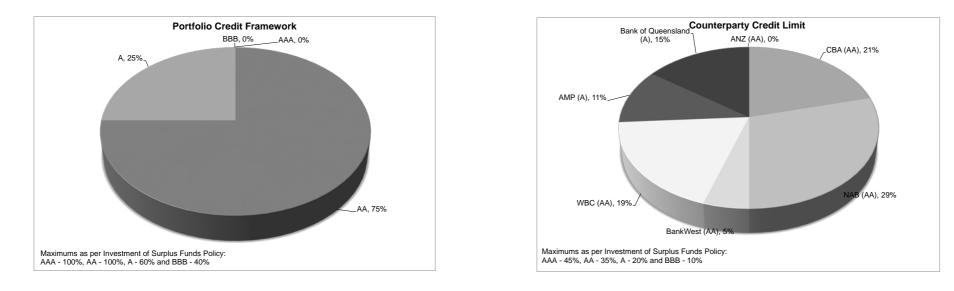

#### Note 3: CASH INVESTMENTS

|                    |                    |        |              |                |                               |                    |                      | Г | Am           | ount Invested (Day | (s)           | Compar      | ative rate                            |   | Bi                     | udget v Actual |     |
|--------------------|--------------------|--------|--------------|----------------|-------------------------------|--------------------|----------------------|---|--------------|--------------------|---------------|-------------|---------------------------------------|---|------------------------|----------------|-----|
| Deposit<br>Ref     | Institution        | Rating | Deposit Date | Term<br>(Davs) | Invested<br>Interest<br>rates | Amount<br>Invested | Expected<br>Interest |   | 0 - 3 Months | 3 - 6 Months       | 6 - 12 Months | Prior Month | Interest Rate<br>at time of<br>Report | ١ | Year to Date<br>Budget |                | Var |
| General Municipal  | inoutation         | 3      | Doption Date | (24)0/         | ratoo                         |                    |                      |   |              |                    |               |             |                                       |   |                        |                |     |
| 984361721          | NAB                | AA     | 8/09/2016    | 90             | 2.60%                         | 2,000,000.00       | 12,822               |   | 2,000,000.00 |                    |               | 0.00%       | 2.60%                                 |   |                        |                |     |
| TD082889585        | AMP                | А      | 8/09/2016    | 90             | 2.75%                         | 2,000,000.00       | 13,562               |   | 2,000,000.00 |                    |               | 0.00%       | 2.75%                                 |   |                        |                |     |
| 406551             | Westpac            | AA     | 8/09/2016    | 91             | 2.75%                         | 2,000,000.00       | 13,712               |   | 2,000,000.00 |                    |               | 0.00%       | 2.75%                                 |   |                        |                |     |
| 10381214           | NAB                | AA     | 21/09/2016   | 90             | 2.63%                         | 2,000,000.00       | 12,970               |   | 2,000,000.00 |                    |               | 0.00%       | 2.63%                                 |   |                        |                |     |
| 406973             | Westpac            | AA     | 21/09/2016   | 91             |                               | 2,000,000.00       | 13,363               |   | 2,000,000.00 |                    |               | 0.00%       | 2.68%                                 |   |                        |                |     |
| TD315085803-397178 | AMP                | А      | 20/09/2016   | 120            | 2.65%                         | 2,000,000.00       | 17,425               |   |              | 2,000,000.00       |               | 0.00%       | 2.65%                                 |   |                        |                |     |
| 33822504           | CBA                | AA     | 20/09/2016   | 149            | 2.58%                         | 2,000,000.00       | 21,064               |   |              | 2,000,000.00       |               | 0.00%       | 2.58%                                 |   |                        |                |     |
| 419304             | Bank of Queensland | А      | 8/09/2016    | 180            | 2.70%                         | 2,000,000.00       | 26,630               |   |              |                    | 2,000,000.00  | 0.00%       | 2.70%                                 |   |                        |                |     |
| 777483822          | NAB                | AA     | 14/10/2016   | 180            | 2.70%                         | 2,500,000.00       | 33,288               |   |              | 2,500,000.00       |               | 0.00%       | 2.70%                                 |   |                        |                |     |
| 423914             | BOQ                | А      | 14/10/2016   | 181            | 2.75%                         | 2,500,000.00       | 34,092               |   |              | 2,500,000.00       |               | 0.00%       | 2.75%                                 |   |                        |                |     |
|                    |                    |        |              |                | Subtotal                      | 21,000,000         | 198,928              | F | 10,000,000   | 9,000,000          | 2,000,000     |             |                                       | F | 81,930                 | 91,829         | 9,  |
| Restricted         |                    |        |              |                |                               |                    |                      |   |              |                    |               |             |                                       |   |                        |                |     |
| 906638297          | NAB                | AA     | 3/08/2016    | 90             | 2.77%                         | 2,000,000          | 13,661               |   | 2,000,000    |                    |               | 2.77%       | 2.77%                                 |   |                        |                |     |
| 721358563          | NAB                | AA     | 22/08/2016   | 91             | 2.62%                         | 2,500,000          | 16,331               |   | 2,500,000    |                    |               | 2.62%       | 2.62%                                 |   |                        |                |     |
| B33822505          | CBA                | AA     | 26/08/2016   | 90             | 2.50%                         | 3,000,000          | 18,493               |   | 3,000,000    |                    |               | 2.50%       | 2.50%                                 |   |                        |                |     |
| 403572             | Bank of Queensland | Α      | 26/05/2016   | 186            | 3.00%                         | 1,000,000          | 15,288               |   |              |                    | 1,000,000     | 3.00%       | 3.00%                                 |   |                        |                |     |
| 33822504           | CBA                | AA     | 30/09/2016   | 90             | 2.55%                         | 3,000,000          | 18,863               |   | 3,000,000    |                    |               | 0.00%       | 2.55%                                 |   |                        |                |     |
| 406578             | Westpac            | AA     | 8/09/2016    | 123            | 2.75%                         | 3,000,000          | 27,801               |   |              | 3,000,000          |               | 0.00%       | 2.75%                                 |   |                        |                |     |
| 4524027            | Bankwest           | AA     | 31/10/2016   | 182            | 2.55%                         | 2,000,000          | 25,430               |   |              | 2,000,000          |               | 2.55%       | 2.55%                                 |   |                        |                |     |
|                    |                    |        |              |                | Subtotal                      | 16,500,000         | 135,868              | F | 10,500,000   | 5,000,000          | 1,000,000     |             |                                       | F | 133,280                | 146,209        | 12  |
|                    |                    |        | Tot          | al Funds       | s Invested                    | 37,500,000         | 334,796              | - | 20,500,000   | 14,000,000         | 3,000,000     |             |                                       | F | 215,210                | 238,038        | 22  |

Comments/Notes - Cash Investments

City of Albany Monthly Investment Report For the Period Ended 31st October 2016