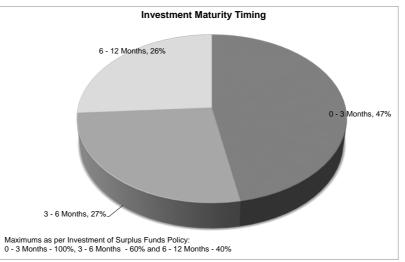

#### Note 3: CASH INVESTMENTS

|                    |                    |        |              |                |                               |                    |                      | Г | Am           | ount Invested (Day | (s)           | Compar      | ative rate                            |   | Bi                     | udget v Actual |     |
|--------------------|--------------------|--------|--------------|----------------|-------------------------------|--------------------|----------------------|---|--------------|--------------------|---------------|-------------|---------------------------------------|---|------------------------|----------------|-----|
| Deposit<br>Ref     | Institution        | Rating | Deposit Date | Term<br>(Davs) | Invested<br>Interest<br>rates | Amount<br>Invested | Expected<br>Interest |   | 0 - 3 Months | 3 - 6 Months       | 6 - 12 Months | Prior Month | Interest Rate<br>at time of<br>Report | ١ | Year to Date<br>Budget |                | Var |
| General Municipal  | inoutation         | 3      | Doption Date | (24)0/         | ratoo                         |                    |                      |   |              |                    |               |             |                                       |   |                        |                |     |
| 984361721          | NAB                | AA     | 8/09/2016    | 90             | 2.60%                         | 2,000,000.00       | 12,822               |   | 2,000,000.00 |                    |               | 0.00%       | 2.60%                                 |   |                        |                |     |
| TD082889585        | AMP                | А      | 8/09/2016    | 90             | 2.75%                         | 2,000,000.00       | 13,562               |   | 2,000,000.00 |                    |               | 0.00%       | 2.75%                                 |   |                        |                |     |
| 406551             | Westpac            | AA     | 8/09/2016    | 91             | 2.75%                         | 2,000,000.00       | 13,712               |   | 2,000,000.00 |                    |               | 0.00%       | 2.75%                                 |   |                        |                |     |
| 10381214           | NAB                | AA     | 21/09/2016   | 90             | 2.63%                         | 2,000,000.00       | 12,970               |   | 2,000,000.00 |                    |               | 0.00%       | 2.63%                                 |   |                        |                |     |
| 406973             | Westpac            | AA     | 21/09/2016   | 91             |                               | 2,000,000.00       | 13,363               |   | 2,000,000.00 |                    |               | 0.00%       | 2.68%                                 |   |                        |                |     |
| TD315085803-397178 | AMP                | А      | 20/09/2016   | 120            | 2.65%                         | 2,000,000.00       | 17,425               |   |              | 2,000,000.00       |               | 0.00%       | 2.65%                                 |   |                        |                |     |
| 33822504           | CBA                | AA     | 20/09/2016   | 149            | 2.58%                         | 2,000,000.00       | 21,064               |   |              | 2,000,000.00       |               | 0.00%       | 2.58%                                 |   |                        |                |     |
| 419304             | Bank of Queensland | А      | 8/09/2016    | 180            | 2.70%                         | 2,000,000.00       | 26,630               |   |              |                    | 2,000,000.00  | 0.00%       | 2.70%                                 |   |                        |                |     |
| 777483822          | NAB                | AA     | 14/10/2016   | 180            | 2.70%                         | 2,500,000.00       | 33,288               |   |              | 2,500,000.00       |               | 0.00%       | 2.70%                                 |   |                        |                |     |
| 423914             | BOQ                | А      | 14/10/2016   | 181            | 2.75%                         | 2,500,000.00       | 34,092               |   |              | 2,500,000.00       |               | 0.00%       | 2.75%                                 |   |                        |                |     |
|                    |                    |        |              |                | Subtotal                      | 21,000,000         | 198,928              | F | 10,000,000   | 9,000,000          | 2,000,000     |             |                                       | F | 81,930                 | 91,829         | 9,  |
| Restricted         |                    |        |              |                |                               |                    |                      |   |              |                    |               |             |                                       |   |                        |                |     |
| 906638297          | NAB                | AA     | 3/08/2016    | 90             | 2.77%                         | 2,000,000          | 13,661               |   | 2,000,000    |                    |               | 2.77%       | 2.77%                                 |   |                        |                |     |
| 721358563          | NAB                | AA     | 22/08/2016   | 91             | 2.62%                         | 2,500,000          | 16,331               |   | 2,500,000    |                    |               | 2.62%       | 2.62%                                 |   |                        |                |     |
| B33822505          | CBA                | AA     | 26/08/2016   | 90             | 2.50%                         | 3,000,000          | 18,493               |   | 3,000,000    |                    |               | 2.50%       | 2.50%                                 |   |                        |                |     |
| 403572             | Bank of Queensland | Α      | 26/05/2016   | 186            | 3.00%                         | 1,000,000          | 15,288               |   |              |                    | 1,000,000     | 3.00%       | 3.00%                                 |   |                        |                |     |
| 33822504           | CBA                | AA     | 30/09/2016   | 90             | 2.55%                         | 3,000,000          | 18,863               |   | 3,000,000    |                    |               | 0.00%       | 2.55%                                 |   |                        |                |     |
| 406578             | Westpac            | AA     | 8/09/2016    | 123            | 2.75%                         | 3,000,000          | 27,801               |   |              | 3,000,000          |               | 0.00%       | 2.75%                                 |   |                        |                |     |
| 4524027            | Bankwest           | AA     | 31/10/2016   | 182            | 2.55%                         | 2,000,000          | 25,430               |   |              | 2,000,000          |               | 2.55%       | 2.55%                                 |   |                        |                |     |
|                    |                    |        |              |                | Subtotal                      | 16,500,000         | 135,868              | F | 10,500,000   | 5,000,000          | 1,000,000     |             |                                       | F | 133,280                | 146,209        | 12  |
|                    |                    |        | Tot          | al Funds       | s Invested                    | 37,500,000         | 334,796              | - | 20,500,000   | 14,000,000         | 3,000,000     |             |                                       | F | 215,210                | 238,038        | 22  |

Comments/Notes - Cash Investments

City of Albany Monthly Investment Report For the Period Ended 31st October 2016