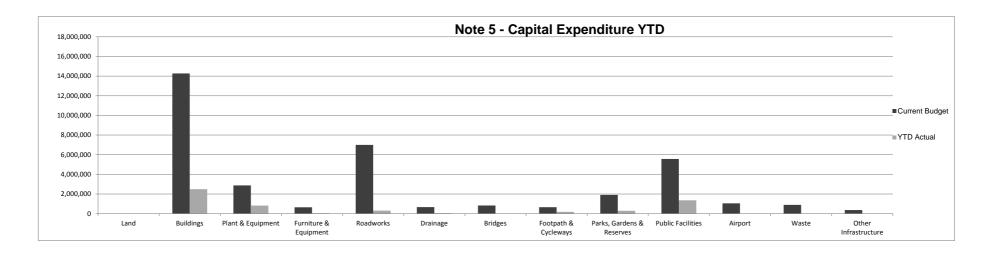

#### TABLE OF CONTENTS

**Compliation Report** 

- Statement of Financial Activity
- Note 1 Major Variances
- Note 2 Net Current Funding Position
- Note 3 Cash and Investments
- Note 3A Cash and Investments- Graphical Representation
- Note 4 Receivables
- Note 5 Capital Acquisitions

#### Note 1: EXPLANATION OF MATERIAL VARIANCES IN EXCESS OF \$50,000

|                                                                                                                        | Var.                         | Var. | Timing/<br>Permanent | Explanation of Variance                                                                                                                                                                                                                                                                                                                                             |
|------------------------------------------------------------------------------------------------------------------------|------------------------------|------|----------------------|---------------------------------------------------------------------------------------------------------------------------------------------------------------------------------------------------------------------------------------------------------------------------------------------------------------------------------------------------------------------|
| 1.1 Operating Revenues                                                                                                 | \$                           |      |                      |                                                                                                                                                                                                                                                                                                                                                                     |
| Rate Revenue                                                                                                           | 113,106                      | •    | Timing               | Interim rates over budget. Interim rates are raised when the valuation for a specific<br>property changes during the year, generally after a significant change or improvement.<br>Over the course of the year this may be to budget, as it is difficult to know the increases<br>or decreases in valuations that will occur during the year.                       |
| Grants & Subsidies                                                                                                     | 67,371                       |      | Timing               | Primarily receipt of Kidsport grant (\$120 000) - budgeted later in the year, and a number<br>of smaller grants receipted, but budgeted later in the year.                                                                                                                                                                                                          |
| Contributions, Donations & Reimbursements                                                                              | (7,081)                      |      |                      | No material variance.                                                                                                                                                                                                                                                                                                                                               |
| Profit on Asset Disposal                                                                                               | 17,277                       |      |                      | No material variance.                                                                                                                                                                                                                                                                                                                                               |
| Fees and Charges                                                                                                       | 266,309                      | •    | Timing               | As per September comments, primarily timing/accounting issue of lease income (approx. half of variance). Invoiced last week of June 2016, for the 2016/17 year. Balance - no significant one-off item. Many areas tracking just above budget by \$5 - 10 000.                                                                                                       |
| Interest Earnings                                                                                                      | 52,503                       |      | Timing               | No one interest class. Small amounts over budget for instalment, penalty and investment<br>interest. Interest on investment is budgeted conservatively due to the predicted low<br>interest rates for the next year.                                                                                                                                                |
| Other Revenue                                                                                                          | (20,192)                     |      |                      | No material variance.                                                                                                                                                                                                                                                                                                                                               |
| 1.2 Operating Expense                                                                                                  |                              |      |                      |                                                                                                                                                                                                                                                                                                                                                                     |
| Employee Costs                                                                                                         | (120,336)                    | •    | Timing               | Most business units on budget year to date. Variance due to a one-off employee redundancy payments. Upon completion of 2015/16 accounts, a review of workers compensation insurance paid and a revised wages estimate for 2016/17 was submitted. A refund and reduction is expected. Drainage work under budget YTD - \$100 000. Road maintenance work under budget |
| Materials and Contracts                                                                                                | 1,058,383                    | •    | Timing               | YTD - \$150 000. Building maintenance under budget YTD - \$150 000. Paths under<br>budget YTD - \$150 000. All impacted by weather and focus on capital works. Prior years                                                                                                                                                                                          |
| Utilities Charges                                                                                                      | 87,772                       | ▼    |                      | indicates the bulk of this work is done Dec - April.<br>Timing of receipt of invoices. Expect to be to budget over the year.                                                                                                                                                                                                                                        |
| Depreciation (Non-Current Assets)                                                                                      | (259,774)                    |      | Permanent            | Depreciation over year to date budget due to Fair Value revaluation at 30th June of plant                                                                                                                                                                                                                                                                           |
| Interest Expenses                                                                                                      | 42,532                       |      |                      | and equipment. To be addressed in January budget review. Non-cash item.<br>No material variance.                                                                                                                                                                                                                                                                    |
| Insurance Expenses                                                                                                     | 64,731                       | •    |                      | Insurance invoice received for 2016/17. Under budget, however, expect to be close to<br>budget over the year as minor updates to insurance schedule are undertaken.                                                                                                                                                                                                 |
| Loss on Asset Disposal                                                                                                 | (54,314)                     |      | Timing               | A budgeted amount is allowed for loss on sale of assets, however not allocated on a<br>year-to-date basis.                                                                                                                                                                                                                                                          |
| Other Expenditure                                                                                                      | (8,261)                      |      |                      | No material variance.                                                                                                                                                                                                                                                                                                                                               |
| Less Allocated to Infrastructure                                                                                       | 89,415                       |      | Timing               | Reflects the recent focus on capital projects, and costing of employees to those projects.                                                                                                                                                                                                                                                                          |
|                                                                                                                        |                              |      |                      |                                                                                                                                                                                                                                                                                                                                                                     |
| 1.3 Contributions for the Development of Assets<br>Grants & Subsidies<br>Contributions, Donations & Reimbursements     | 5,914,875<br>61,593          |      | Timing<br>Permanent  | Receipt of progress payment for CPSP, budgeted later in the year.<br>Sponsorship of emergency forward control vehicle, and receipt of CCTV grant.                                                                                                                                                                                                                   |
| 1.4 Funding Balance Adjustment                                                                                         |                              |      |                      |                                                                                                                                                                                                                                                                                                                                                                     |
| Add Back Depreciation                                                                                                  | 259,774                      |      | Timing               | Depreciation over year to date budget due to Fair Value revaluation at 30th June of plant<br>and equipment. To be addressed in January budget review. Non-cash item.                                                                                                                                                                                                |
| Adjust (Profit)/Loss on Asset Disposal                                                                                 | (37,037)                     |      |                      | No material variance.                                                                                                                                                                                                                                                                                                                                               |
| 1.5 Capital Revenues                                                                                                   |                              |      |                      |                                                                                                                                                                                                                                                                                                                                                                     |
| Proceeds from Disposal of Assets                                                                                       | 102,588                      | •    | Permanent            | Sale of a block of land in the Cull Road subdivision, plus minor plant and equipment.                                                                                                                                                                                                                                                                               |
| 1.6 Acquisition of Fixed Assets                                                                                        |                              |      |                      |                                                                                                                                                                                                                                                                                                                                                                     |
| Land and Buildings                                                                                                     | 978,200                      | •    | Timing               | Awaiting completion and invoicing for new Stadium. Expect a timing difference until                                                                                                                                                                                                                                                                                 |
| Plant and Equipment                                                                                                    | 240,724                      |      | Timing               | February.<br>Primarily timing on the changeover of cars and utes, and heavy plant.                                                                                                                                                                                                                                                                                  |
| Furniture and Equipment                                                                                                | 98,920                       | ▼    | Timing               | Timing of invoicing for VOIP telephone upgrade. Work being undertaken now.                                                                                                                                                                                                                                                                                          |
| Infrastructure Assets - Roads                                                                                          | 384,709                      |      | Timing               | Timing in the commencement of road projects.<br>Timing difference between the projected completion of various Centennial Park projects                                                                                                                                                                                                                              |
| Infrastructure Assets - Other                                                                                          | 1,377,664                    | ▼    | Timing               | and the actual completion.                                                                                                                                                                                                                                                                                                                                          |
| 1.7 Financing/Borrowing<br>Debt Redemption<br>Loan Drawn Down                                                          | 83,131<br>0                  | •    | Timing               | Timing issue budget to actual payment.<br>No material variance.                                                                                                                                                                                                                                                                                                     |
| 1.8 Restricted Funding Movements<br>Opening Funding Surplus(Deficit)<br>Transfer to Reserves<br>Transfer from Reserves | <mark>(434)</mark><br>0<br>0 |      | Timing               | To be adjusted in September Budget Review.<br>No material variance.<br>No material variance.                                                                                                                                                                                                                                                                        |