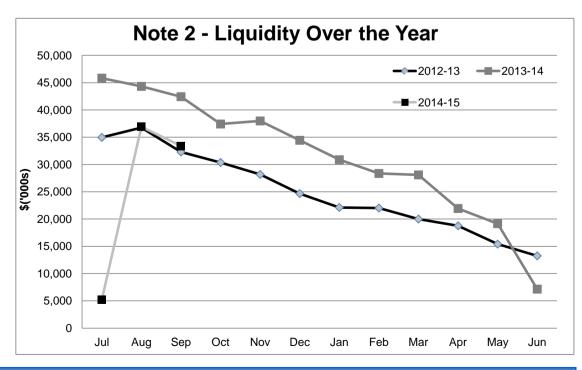

## Statement of Financial Activity

| Note 1 | Ma | ior Va | riances |
|--------|----|--------|---------|
|        |    |        |         |

Note 2 Net Current Funding Position

Note 3 Cash Investments

Note 3A Graphical Representation - Cash Investments

Note 4 Receivables

Note 5 Capital Acquisitions

LOCAL GOVERNMENT ACT 1995
LOCAL GOVERNMENT (FINANCIAL MANAGEMENT) REGULATIONS 1996