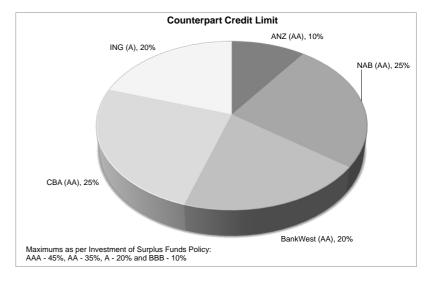

## Statement of Financial Activity

| Note 1 | Ma | ior Va | riances |
|--------|----|--------|---------|
|        |    |        |         |

Note 2 Net Current Funding Position

Note 3 Cash Investments

Note 3A Graphical Representation - Cash Investments

Note 4 Receivables

Note 5 Capital Acquisitions

LOCAL GOVERNMENT ACT 1995
LOCAL GOVERNMENT (FINANCIAL MANAGEMENT) REGULATIONS 1996