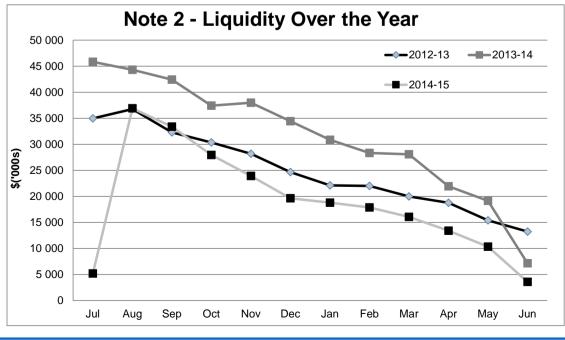

#### Note 3A: GRAPHICAL REPRESENTATION - CASH INVESTMENTS

| ote 4: RECEIVABLES                |              |           |              |                       |             |             |          |               |
|-----------------------------------|--------------|-----------|--------------|-----------------------|-------------|-------------|----------|---------------|
| Receivables - Rates and Refuse    | Current      | Previous  | Total        | Receivables - General | Current     | 30 Days     | 60 Days  | 90 Days       |
|                                   | 2014-15      | 2013-14   |              |                       | \$          | \$          | \$       | \$            |
|                                   | \$           | \$        | \$           |                       | 996 400     | 354 155     | 418 426  | 308 006       |
| Opening Arrears Previous Years    |              | 1 061 056 | 1 061 056    | Total Outstanding     |             |             | _        | 2 076 986     |
| Rates Levied this year            | 30 756 331   |           | 30 756 331   |                       |             |             | -        |               |
| Refuse Levied                     | 5 373 451    |           | 5 373 451    | Amounts shown above   | include GST | (where appl | icable)  |               |
| ESL Levied                        | 2 310 527    |           | 2 310 527    |                       |             |             |          |               |
| Other Charges Levied              | 454 675      |           | 454 675      |                       |             |             |          |               |
| Less Collections to date          | (38 049 882) | (836 434) | (38 886 316) |                       |             |             |          |               |
| Equals Current Outstanding        | 845 103      | 224 622   | 1 069 724    |                       |             |             |          |               |
| Total Rates & Charges Collectable |              |           | 1 069 724    |                       |             |             |          |               |
| % Collected                       |              |           | 97.32%       |                       |             |             |          |               |
| Note 4 - Rates &                  | Refuse % C   | ollected  |              | Note 4 - A            |             | Receiva     | ble (nor | n-rates)      |
| 100<br>90<br>80                   |              |           |              |                       | 15%         |             |          |               |
| 70                                |              |           |              |                       |             |             |          |               |
| 60                                |              |           |              |                       |             |             |          |               |
| 50                                |              |           |              |                       |             |             |          | 🖬 Curr        |
| 40                                |              |           |              |                       |             |             |          | ■ 30 E        |
| 30                                |              |           |              | 20%                   |             |             | 4        | I8%<br>■ 60 D |
| 20                                |              |           |              |                       | /           |             |          | ■ 90 D        |
|                                   |              |           |              |                       |             |             |          |               |