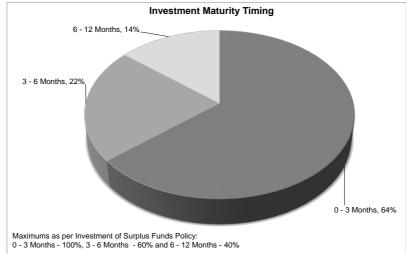

#### Note 3: CASH INVESTMENTS

|                   |                   |        |              |                |                               |                    |                      | Amo          | unt Invested (D | )ays)            | Compar      | ative rate                            | В                         | udget v Actua          | I         |
|-------------------|-------------------|--------|--------------|----------------|-------------------------------|--------------------|----------------------|--------------|-----------------|------------------|-------------|---------------------------------------|---------------------------|------------------------|-----------|
| Deposit<br>Ref    | Institution       | Rating | Deposit Date | Term<br>(Days) | Invested<br>Interest<br>rates | Amount<br>Invested | Expected<br>Interest | 0 - 3 Months | 3 - 6 Months    | 6 - 12<br>Months | Prior Month | Interest Rate<br>at time of<br>Report | Year to<br>Date<br>Budget | Year to<br>Date Actual | Var.\$    |
| General Municipal |                   |        |              |                |                               |                    |                      |              |                 |                  |             |                                       |                           |                        |           |
| TD 69827          | ANZ               | AA     | 01/05/2015   | 60             | 2.45%                         | 1 000 000          | 4 027                | 1 000 000    |                 |                  | 2.45%       | 2.45%                                 |                           |                        |           |
| TD 1116           | NAB               | AA     | 29/06/2015   | 30             | 2.30%                         | 1 000 000          | 1 890                | 1 000 000    |                 |                  | 2.30%       | 2.30%                                 |                           |                        |           |
| TD 385            | NAB               | AA     | 04/06/2015   | 32             | 2.30%                         | 1 000 000          | 2 016                | 1 000 000    |                 |                  | 2.43%       | 2.30%                                 |                           |                        |           |
| TD 64724          | ME Bank           | BBB    | 24/06/2015   | 30             | 2.30%                         | 1 000 000          | 1 890                | 1 000 000    |                 |                  | 2.30%       | 2.30%                                 |                           |                        |           |
|                   |                   |        |              |                | Subtotal                      | 4 000 000          | 9 825                | 4 000 000    | -               | -                |             |                                       | 700 000                   | 425 047                | 274 953   |
| Restricted        |                   |        |              |                |                               |                    |                      |              |                 |                  |             |                                       |                           |                        |           |
| TD 322626         | Bank of Queenslar | nd A   | 41949        | 270            | 3.50%                         | 2 500 000          | 64 726               |              |                 | 2 500 000        | 3.50%       | 3.50%                                 |                           |                        |           |
| TD 128398         | ING               | А      | 09/03/2015   | 180            | 3.04%                         | 2 000 000          | 29 984               |              | 2 000 000       |                  | 3.04%       | 3.04%                                 |                           |                        |           |
| TD 69843          | ANZ               | AA     | 01/04/2015   | 90             | 2.60%                         | 3 000 000          | 19 233               | 3 000 000    |                 |                  | 2.60%       | 2.60%                                 |                           |                        |           |
| TD 4358487        | BankWest          | AA     | 03/06/2015   | 61             | 2.60%                         | 2 000 000          | 8 690                | 2 000 000    |                 |                  | 3.50%       | 2.60%                                 |                           |                        |           |
| TD 6942           | NAB               | AA     | 28/04/2015   | 90             | 2.93%                         | 2 500 000          | 18 062               | 2 500 000    |                 |                  | 2.93%       | 2.93%                                 |                           |                        |           |
|                   |                   |        |              |                | Subtotal                      | 12 000 000         | 140 695              | 7 500 000    | 2 000 000       | 2 500 000        |             |                                       | 241 743                   | 418 661                | (176 918) |
|                   |                   |        | То           | tal Fund       | s Invested                    | 16 000 000         | 150 519              | 11 500 000   | 2 000 000       | 2 500 000        |             |                                       | 941 743                   | 843 708                | 98 035    |