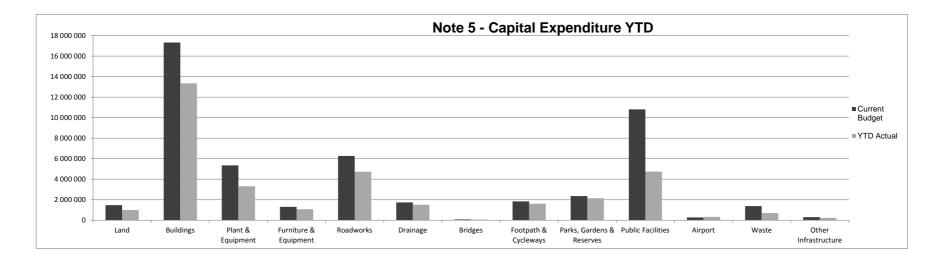

#### Note 5: CAPITAL ACQUISITIONS

|            | Contributions Information |           |            |            |                             |                    |                   |            |            |              |              |
|------------|---------------------------|-----------|------------|------------|-----------------------------|--------------------|-------------------|------------|------------|--------------|--------------|
| Grants     | Reserves                  | Borrowing | Restricted | Total      | Summary Acquisitions        | Original<br>Budget | Current<br>Budget | YTD Budget | Actual     | Variance     |              |
| \$         | \$                        | \$        |            | \$         |                             | \$                 |                   |            | \$         | \$           | -            |
|            |                           |           |            |            | Property, Plant & Equipment |                    |                   |            |            |              | 1            |
| 0          | 0                         | 0         | 0          | 0          | Land                        | 398 952            | 1 466 486         | 1 466 486  | 1 001 977  | (464 509)    | ▼            |
| 11 981 357 | 964 629                   | 0         | 515 000    | 13 460 986 |                             | 16 580 290         | 17 327 898        |            | 13 348 896 | (3 979 002)  |              |
| 0          | 1 454 455                 | 520 000   | 0          | 1 974 455  |                             | 4 745 398          | 5 344 372         | 5 344 372  | 3 315 440  | (2 028 932)  |              |
| 0          | 151 710                   | 0         | 0          | 151 710    | Furniture & Equipment       | 921 464            | 1 309 415         | 1 309 415  | 1 079 224  | (230 191)    | $\bullet$    |
|            |                           |           |            |            | Infrastructure              |                    |                   |            |            |              |              |
| 4 229 698  | 208 000                   |           | 100 000    | 4 537 698  | Roadworks                   | 6 126 682          | 6 269 199         |            | 4 730 213  | (1 538 986)  |              |
| 0          | 271 500                   |           | 0          | 271 500    | Drainage                    | 1 608 836          | 1 736 835         |            | 1 506 409  | (230 426)    |              |
| 0          | 81 000                    | 0         | 0          | 81 000     | Bridges                     | 81 000             | 81 000            | 81 000     | 54 669     | (26 331)     | ▼            |
| 847 160    | 0                         | 0         | 0          | 847 160    | Footpath & Cycleways        | 1 842 760          | 1 843 359         | 1 843 359  | 1 612 933  | (230 426)    | ▼            |
| 556 698    | 0                         | 0         | 400 000    | 956 698    | Parks, Gardens & Reserves   | 1 845 674          | 2 352 950         | 2 352 950  | 2 138 951  | (213 999)    | ▼            |
| 8 603 790  | 68 858                    | 700 000   | 1 993 924  | 11 366 572 | Public Facilities           | 9 783 941          | 10 810 345        | 10 810 345 | 4 743 735  | (6 066 610)  | ▼            |
| 0          | 371 846                   | 0         | 0          | 371 846    | Airport                     | 721 846            | 270 000           | 270 000    | 329 202    | 59 202       |              |
| 0          | 1 423 732                 | 0         | 0          | 1 423 732  | Waste                       | 1 423 732          | 1 378 329         | 1 378 329  | 700 050    | (678 279)    | ▼            |
| 70 000     | 100 000                   | 0         | 0          | 170 000    | Other Infrastructure        | 450 000            | 305 000           | 305 000    | 227 070    | (77 930)     | $\mathbf{v}$ |
|            |                           |           |            |            |                             |                    |                   |            |            |              | 1            |
| 26 288 703 | 5 095 730                 | 1 220 000 | 3 008 924  | 35 613 357 | Totals                      | 46 530 575         | 50 495 188        | 50 495 188 | 34 788 771 | (15 706 418) |              |