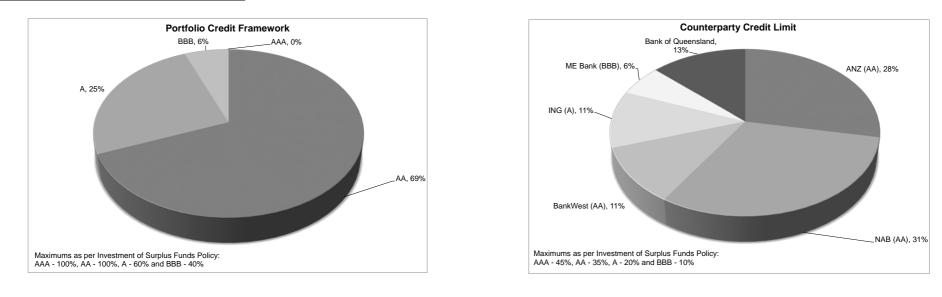

#### Note 3: CASH INVESTMENTS

|                   |                   |        |              |                |                               |                    |                      | Amo          | unt Invested (D | )ays)            | Compar      | ative rate                            | В                         | udget v Actua          | I         |
|-------------------|-------------------|--------|--------------|----------------|-------------------------------|--------------------|----------------------|--------------|-----------------|------------------|-------------|---------------------------------------|---------------------------|------------------------|-----------|
| Deposit<br>Ref    | Institution       | Rating | Deposit Date | Term<br>(Days) | Invested<br>Interest<br>rates | Amount<br>Invested | Expected<br>Interest | 0 - 3 Months | 3 - 6 Months    | 6 - 12<br>Months | Prior Month | Interest Rate<br>at time of<br>Report | Year to<br>Date<br>Budget | Year to<br>Date Actual | Var.\$    |
| General Municipal |                   |        |              |                |                               |                    |                      |              |                 |                  |             |                                       |                           |                        |           |
| TD 69827          | ANZ               | AA     | 01/05/2015   | 60             | 2.45%                         | 1 000 000          | 4 027                | 1 000 000    |                 |                  | 2.45%       | 2.45%                                 |                           |                        |           |
| TD 1116           | NAB               | AA     | 29/06/2015   | 30             | 2.30%                         | 1 000 000          | 1 890                | 1 000 000    |                 |                  | 2.30%       | 2.30%                                 |                           |                        |           |
| TD 385            | NAB               | AA     | 04/06/2015   | 32             | 2.30%                         | 1 000 000          | 2 016                | 1 000 000    |                 |                  | 2.43%       | 2.30%                                 |                           |                        |           |
| TD 64724          | ME Bank           | BBB    | 24/06/2015   | 30             | 2.30%                         | 1 000 000          | 1 890                | 1 000 000    |                 |                  | 2.30%       | 2.30%                                 |                           |                        |           |
|                   |                   |        |              |                | Subtotal                      | 4 000 000          | 9 825                | 4 000 000    | -               | -                |             |                                       | 700 000                   | 425 047                | 274 953   |
| Restricted        |                   |        |              |                |                               |                    |                      |              |                 |                  |             |                                       |                           |                        |           |
| TD 322626         | Bank of Queenslar | nd A   | 41949        | 270            | 3.50%                         | 2 500 000          | 64 726               |              |                 | 2 500 000        | 3.50%       | 3.50%                                 |                           |                        |           |
| TD 128398         | ING               | А      | 09/03/2015   | 180            | 3.04%                         | 2 000 000          | 29 984               |              | 2 000 000       |                  | 3.04%       | 3.04%                                 |                           |                        |           |
| TD 69843          | ANZ               | AA     | 01/04/2015   | 90             | 2.60%                         | 3 000 000          | 19 233               | 3 000 000    |                 |                  | 2.60%       | 2.60%                                 |                           |                        |           |
| TD 4358487        | BankWest          | AA     | 03/06/2015   | 61             | 2.60%                         | 2 000 000          | 8 690                | 2 000 000    |                 |                  | 3.50%       | 2.60%                                 |                           |                        |           |
| TD 6942           | NAB               | AA     | 28/04/2015   | 90             | 2.93%                         | 2 500 000          | 18 062               | 2 500 000    |                 |                  | 2.93%       | 2.93%                                 |                           |                        |           |
|                   |                   |        |              |                | Subtotal                      | 12 000 000         | 140 695              | 7 500 000    | 2 000 000       | 2 500 000        |             |                                       | 241 743                   | 418 661                | (176 918) |
|                   |                   |        | То           | tal Fund       | s Invested                    | 16 000 000         | 150 519              | 11 500 000   | 2 000 000       | 2 500 000        |             |                                       | 941 743                   | 843 708                | 98 035    |