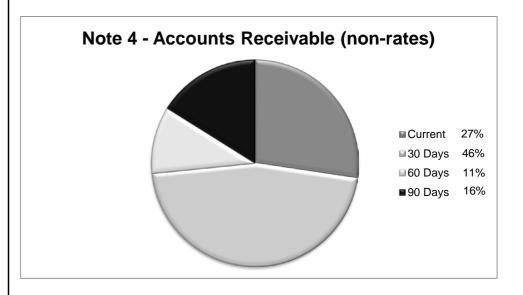

Receivables - General

Current 30 Days 60 Days 90 Days

\$ \$ \$

**Total Outstanding** 

609,663 1,027,726 234,175 358,595 **2,230,159** 

Amounts shown above include GST (where applicable)

Comments/Notes - Receivables Rates and Refuse