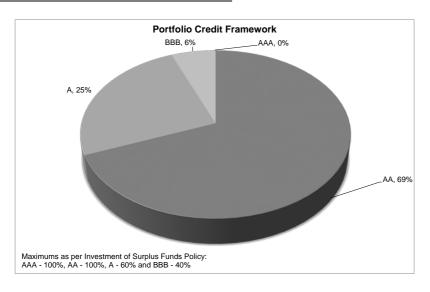

#### Note 3: CASH INVESTMENTS

| Deposit<br>Ref    | Institution        | Rating | Deposit Date | Term<br>(Days) | Invested<br>Interest<br>rates | Amount<br>Invested | Expected<br>Interest |
|-------------------|--------------------|--------|--------------|----------------|-------------------------------|--------------------|----------------------|
| General Municipal |                    |        | -            |                |                               |                    |                      |
| TD 6781           | ANZ                | AA     | 5/03/2015    | 90             | 2.80%                         | 1,000,000          | 6,904                |
| TD 69827          | ANZ                | AA     | 1/05/2015    | 60             | 2.45%                         | 1,000,000          | 4,027                |
| TD 1116           | NAB                | AA     | 29/05/2015   | 31             | 2.30%                         | 2,000,000          | 3,907                |
| TD 9049           | NAB                | AA     | 5/05/2015    | 30             | 2.43%                         | 1,000,000          | 1,997                |
| TD 64724          | ME Bank            | BBB    | 25/05/2015   | 30             | 2.30%                         | 1,000,000          | 1,890                |
|                   |                    |        |              |                | Subtotal                      | 6,000,000          | 18,726               |
| Restricted        |                    |        |              |                |                               |                    |                      |
| TD 322626         | Bank of Queensland | Α      | 6/11/2014    | 270            | 3.50%                         | 2,500,000          | 64,726               |
| TD 128398         | ING                | Α      | 9/03/2015    | 180            | 3.04%                         | 2,000,000          | 29,984               |
| TD 69843          | ANZ                | AA     | 1/04/2015    | 90             | 2.60%                         | 3,000,000          | 19,233               |
| TD 4271047        | BankWest           | AA     | 3/12/2014    | 180            | 3.50%                         | 2,000,000          | 34,521               |
| TD 3749           | NAB                | AA     | 28/04/2015   | 90             | 2.93%                         | 2,500,000          | 18,062               |
|                   |                    |        |              |                | Subtotal                      | 12,000,000         | 166,525              |
|                   |                    |        |              |                | -                             |                    |                      |
|                   |                    |        | To           | tal Fund       | s Invested                    | 18,000,000         | 185,251              |