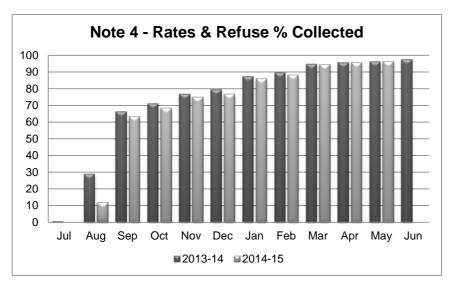

#### **Note 4: RECEIVABLES**

Receivables - Rates and Refuse

Opening Arrears Previous Years
Rates Levied this year
Refuse Levied
ESL Levied
Other Charges Levied
Less Collections to date
Equals Current Outstanding

| <b>Total Rates</b> | & Charges | Collectable |
|--------------------|-----------|-------------|
| % Collected        |           |             |

| Current      | Previous  | Total        |
|--------------|-----------|--------------|
| 2014-15      | 2013-14   |              |
| \$           | \$        | \$           |
|              | 1,061,056 | 1,061,056    |
| 30,638,439   |           | 30,638,439   |
| 5,373,248    |           | 5,373,248    |
| 2,310,527    |           | 2,310,527    |
| 431,485      |           | 431,485      |
| (37,622,188) | (772,873) | (38,395,061) |
| 1,131,511    | 288,183   | 1,419,694    |
|              |           |              |
|              |           | 1,419,694    |
|              |           | 96.43%       |