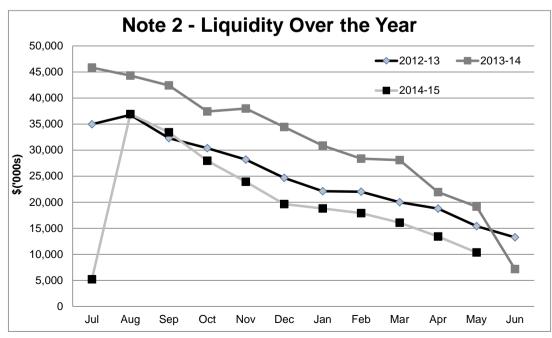

|  |  |
|      | (548,554)                           | (620,428)               | (12,079,319)              |  |  |  |  |
|      | (293,238)                           | (359,512)               | (812,773)                 |  |  |  |  |
|      | (232,551)                           | (232,551)               | (012,773)                 |  |  |  |  |
|      | (436,967)                           | (436,967)               | 0                         |  |  |  |  |
|      | (400,001)                           | (400,001)               | J                         |  |  |  |  |
|      | 10,344,822                          | 13,401,609              | 19,150,254                |  |  |  |  |
|      |                                     |                         |                           |  |  |  |  |



**Comments - Net Current Funding Position** 

#### Note 3: CASH INVESTMENTS

| Deposit<br>Ref    | Institution        | Rating | Deposit Date | Term<br>(Days) | Invested<br>Interest<br>rates | Amount<br>Invested | Expected<br>Interest |
|-------------------|--------------------|--------|--------------|----------------|-------------------------------|--------------------|----------------------|
| General Municipal |                    |        | -            |                |                               |                    |                      |
| TD 6781           | ANZ                | AA     | 5/03/2015    | 90             | 2.80%                         | 1,000,000          | 6,904                |
| TD 69827          | ANZ                | AA     | 1/05/2015    | 60