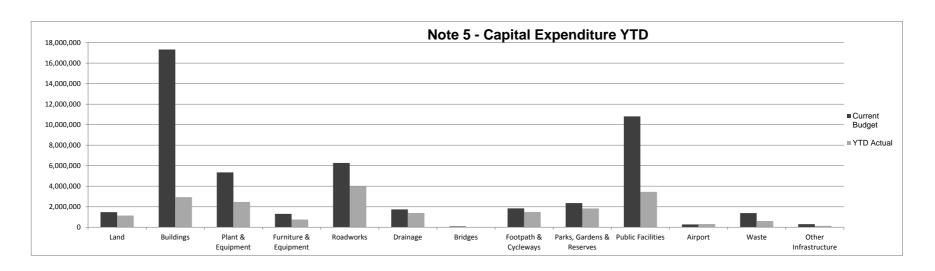

**Comments/Notes - Receivables General** 

Note 5: CAPITAL ACQUISITIONS

|            | Contr     | ibutions Info | rmation    |            |                                 |                    |                   |               |            |              |          |
|------------|-----------|---------------|------------|------------|---------------------------------|--------------------|-------------------|---------------|------------|--------------|----------|
| Grants     | Reserves  | Borrowing     | Restricted | Total      | Summary Acquisitions            | Original<br>Budget | Current<br>Budget | YTD Budget    | Actual     | Variance     |          |
| \$         | \$        | \$            |            | \$         | December Division & Freedom and | \$                 |                   |               | \$         | \$           |          |
|            |           |               |            |            | Property, Plant & Equipment     |                    |                   | 4 0 = 4 0 0 0 | 4 407 700  | (0.40.000)   | _        |
| 0          | 0         | 0             | 0          | 0          | Land                            | 398,952            | 1,466,486         |               | 1,137,700  | (213,300)    |          |
| 11,981,357 | 964,629   | 500.000       | 515,000    | 13,460,986 |                                 | 16,580,290         | 17,327,898        |               | 2,937,477  | (=,0.0,.0.)  | <b>V</b> |
| 0          | 1,454,455 | 520,000       | 0          | 1,974,455  | ·                               | 4,745,398          | 5,344,372         | 4,506,618     | 2,462,937  | (=,0.0,00.)  | ▼        |
| 0          | 151,710   | 0             | 0          | 151,710    | Furniture & Equipment           | 921,464            | 1,309,415         | 1,220,332     | 754,747    | (465,585)    | •        |
|            |           |               |            |            | Infrastructure                  |                    |                   |               |            |              |          |
| 4,229,698  |           | 0             |            | 4,537,698  |                                 | 6,126,682          | 6,269,199         |               | 3,964,581  | (1,029,995)  |          |
| 0          | 271,500   | 0             | 0          | 271,500    | · ·                             | 1,608,836          | 1,736,835         | 1,736,835     | 1,385,565  | (351,270)    |          |
| 0          | 81,000    | 0             | 0          | 81,000     |                                 | 81,000             | 81,000            | 81,000        | 0          | (81,000)     |          |
| 847,160    | 0         | 0             | 0          | 847,160    |                                 | 1,842,760          | 1,843,359         | 1,843,359     | 1,490,700  | (352,659)    | ▼        |
| 556,698    | 0         | 0             | 400,000    | 956,698    |                                 | 1,845,674          | 2,352,950         | 2,302,950     | 1,828,883  | (474,067)    | ▼        |
| 8,603,790  | 68,858    | 700,000       | 1,993,924  | 11,366,572 | Public Facilities               | 9,783,941          | 10,810,345        | 8,107,093     | 3,450,030  | (4,657,063)  | ▼        |
| 0          | 371,846   | 0             | 0          | 371,846    | Airport                         | 721,846            | 270,000           | 270,000       | 311,101    | 41,101       | <b>A</b> |
| 0          | 1,423,732 | 0             | 0          | 1,423,732  | Waste                           | 1,423,732          | 1,378,329         | 1,313,202     | 607,988    | (705,214)    | ▼        |
| 70,000     | 100,000   | 0             | 0          | 170,000    | Other Infrastructure            | 450,000            | 305,000           | 195,000       | 132,417    | (62,583)     | ▼        |
|            |           |               |            |            |                                 |                    |                   |               |            |              |          |
| 26,288,703 | 5,095,730 | 1,220,000     | 3,008,924  | 35,613,357 | Totals                          | 46,530,575         | 50,495,188        | 33,529,933    | 20,464,127 | (13,065,806) |          |