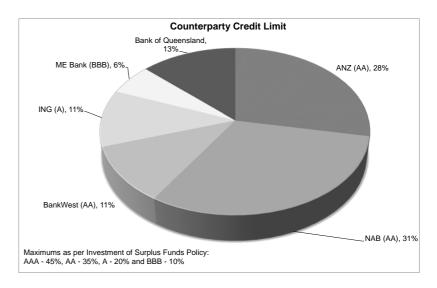

#### Note 3: CASH INVESTMENTS

| Deposit<br>Ref    | Institution        | Rating | Deposit Date | Term<br>(Days) | Invested<br>Interest<br>rates | Amount<br>Invested | Expected<br>Interest |
|-------------------|--------------------|--------|--------------|----------------|-------------------------------|--------------------|----------------------|
| General Municipal |                    |        | -            |                |                               |                    |                      |
| TD 6781           | ANZ                | AA     | 5/03/2015    | 90             | 2.80%                         | 1,000,000          | 6,904                |
| TD 69827          | ANZ                | AA     | 1/05/2015    | 60             | 2.45%                         | 1,000,000          | 4,027                |
| TD 1116           | NAB                | AA     | 29/05/2015   | 31             | 2.30%                         | 2,000,000          | 3,907                |
| TD 9049           | NAB                | AA     | 5/05/2015    | 30             | 2.43%                         | 1,000,000          | 1,997                |
| TD 64724          | ME Bank            | BBB    | 25/05/2015   | 30             | 2.30%                         | 1,000,000          | 1,890                |
|                   |                    |        |              |                | Subtotal                      | 6,000,000          | 18,726               |
| Restricted        |                    |        |              |                |                               |                    |                      |
| TD 322626         | Bank of Queensland | Α      | 6/11/2014    | 270            | 3.50%                         | 2,500,000          | 64,726               |
| TD 128398         | ING                | Α      | 9/03/2015    | 180            | 3.04%                         | 2,000,000          | 29,984               |
| TD 69843          | ANZ                | AA     | 1/04/2015    | 90             | 2.60%                         | 3,000,000          | 19,233               |
| TD 4271047        | BankWest           | AA     | 3/12/2014    | 180            | 3.50%                         | 2,000,000          | 34,521               |
| TD 3749           | NAB                | AA     | 28/04/2015   | 90             | 2.93%                         | 2,500,000          | 18,062               |
|                   |                    |        |              |                | Subtotal                      | 12,000,000         | 166,525              |
|                   |                    |        |              |                | -                             |                    |                      |
|                   |                    |        | To           | tal Fund       | s Invested                    | 18,000,000         | 185,251              |