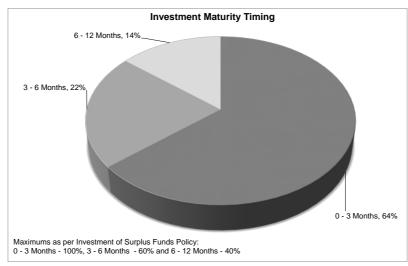

| Amount Invested (Days) |              |                  |  |  |  |  |
|------------------------|--------------|------------------|--|--|--|--|
| 0 - 3 Months           | 3 - 6 Months | 6 - 12<br>Months |  |  |  |  |
|                        |              |                  |  |  |  |  |
| 1,000,000              |              |                  |  |  |  |  |
| 1,000,000              |              |                  |  |  |  |  |
| 2,000,000              |              |                  |  |  |  |  |
| 1,000,000              |              |                  |  |  |  |  |
| 1,000,000              |              |                  |  |  |  |  |
| 6,000,000              | -            | -                |  |  |  |  |
|                        |              |                  |  |  |  |  |
|                        |              | 2,500,000        |  |  |  |  |
|                        | 2,000,000    |                  |  |  |  |  |
| 3,000,000              |              |                  |  |  |  |  |
|                        | 2,000,000    |                  |  |  |  |  |
| 2,500,000              |              |                  |  |  |  |  |
| 5,500,000              | 4,000,000    | 2,500,000        |  |  |  |  |
|                        |              |                  |  |  |  |  |
| 11,500,000             | 4,000,000    | 2,500,000        |  |  |  |  |