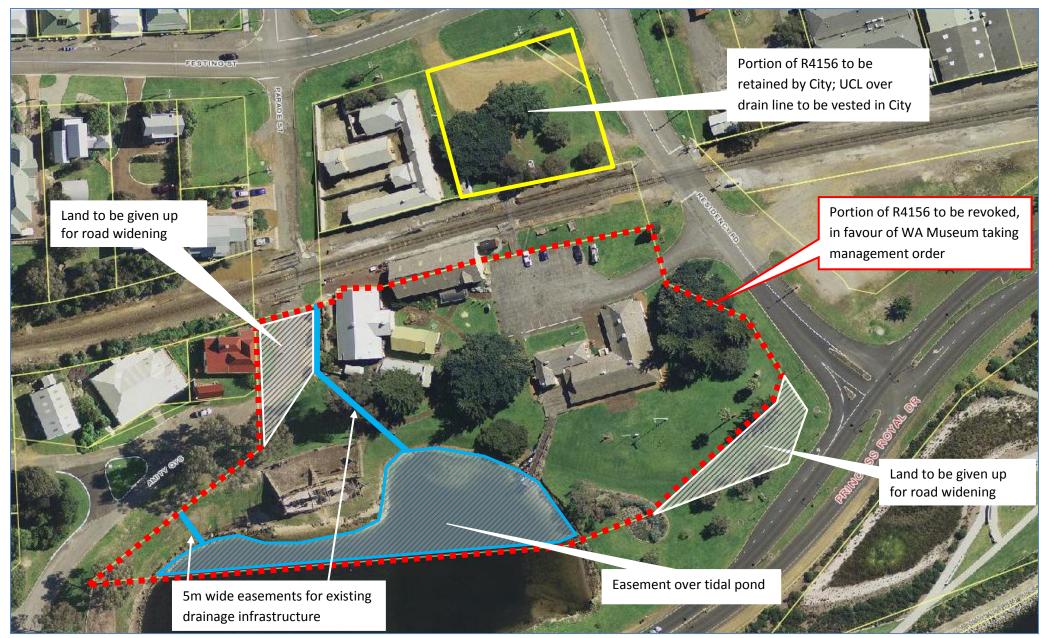

| Less                             |                    |                   |                       |          |      |
| Cash Backed Reserves             | 14,319,888         | 13,097,295        |                       | -8.5     |      |
| Restricted Other - Unspent Loans | 3,008,924          | 3,510,182         | 501,258               | 44.4     |      |
| Land held for Resale             | 658,500            | 733,550           | 75,050                | 11.4     |      |
| Opening Funds Surplus/(Deficit)  | 3,764,746          | 4,978,843         | 1,214,097             | 32.2     |      |

<sup>(</sup>a) (Add back loan repayments as they represent a current liability for payments to be made over the next twelve months already reflected as expenditure)

#### REPORT ITEM CSF124 REFERS



Plan of Proposed Land Changes – Reserve 4156, WA Museum