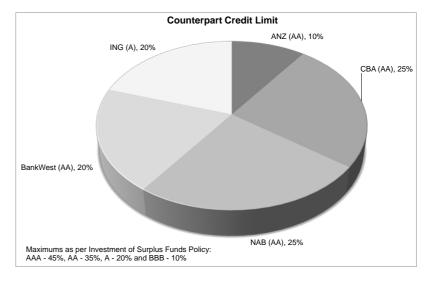

|                              |                                 |

| Budget v Actual        |                  |  |  |  |  |  |
|------------------------|------------------|--|--|--|--|--|
| Year to Date<br>Actual | Var.\$           |  |  |  |  |  |
|                        |                  |  |  |  |  |  |
| 18,138                 | 13,235           |  |  |  |  |  |
|                        |                  |  |  |  |  |  |
| 39,648                 | (24,839)         |  |  |  |  |  |
| 57,786                 | (11,604)         |  |  |  |  |  |
|                        | 18,138<br>39,648 |  |  |  |  |  |

Comments/Notes - Cash Investments

#### City of Albany Monthly Investment Report For the Period Ended 31st August 2014

#### Note 3A: GRAPHICAL REPRESENTATION - CASH INVESTMENTS







#### **Note 4: RECEIVABLES**

Receivables - Rates and Refuse

Opening Arrears Previous Years Rates Levied this year Refuse Levied ESL Levied Other Charges Levied Less Collections to date Equals Current Outstanding

| Total Rates | & Charges | Collectable |
|-------------|-----------|-------------|
| % Collected |           |             |

| Current     | Previous  | Total       |
|-------------|-----------|-------------|
| 2014-15     | 2013-14   |             |
| \$          | \$        | \$          |
|             | 1,061,056 | 1,061,056   |
| 30,521,711  |           | 30,521,711  |
| 5,347,710   |           | 5,347,710   |
| 0           |           | 0           |
| 50,591      |           | 50,591      |
| (3,888,501) | (230,084) | (4,118,585) |
| 32,031,511  | 830,972   | 32,862