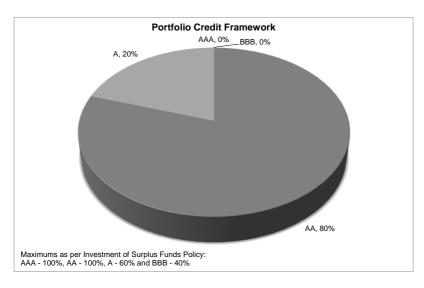

|
|                              |                                 |

| Budget v Actual        |                  |  |  |  |  |  |
|------------------------|------------------|--|--|--|--|--|
| Year to Date<br>Actual | Var.\$           |  |  |  |  |  |
|                        |                  |  |  |  |  |  |
| 18,138                 | 13,235           |  |  |  |  |  |
|                        |                  |  |  |  |  |  |
| 39,648                 | (24,839)         |  |  |  |  |  |
| 57,786                 | (11,604)         |  |  |  |  |  |
|                        | 18,138<br>39,648 |  |  |  |  |  |

Comments/Notes - Cash Investments

#### City of Albany Monthly Investment Report For the Period Ended 31st August 2014

#### Note 3A: GRAPHICAL REPRESENTATION - CASH INVESTMENTS







#### **Note 4: RECEIVABLES**

Receivables - Rates and Refuse

Opening Arrears Previous Years Rates Levied this year Refuse Levied ESL Levied Other Charges Levied Less Collections to date Equals Current Outstanding

| Total Rates | & Charges | Collectable |
|-------------|-----------|-------------|
| % Collected |           |             |

| Current     | Previous  | Total       |
|-------------|-----------|-------------|
| 2014-15     | 2013-14   |             |
| \$          | \$        | \$          |
|             | 1,061,056 | 1,061,056   |
| 30,521,711  |           | 30,521,711  |
| 5,347,710   |           | 5,347,710   |
| 0           |           | 0           |
| 50,591      |           | 50,591      |
| (3,888,501) | (230,084) | (4,118,585) |
| 32,031,511  | 830,972   | 32,8