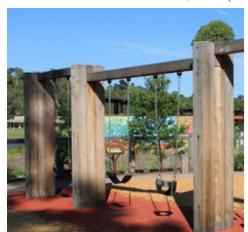

### CITY OF ALBANY • EYRE PARK REGIONAL ALL ABILITIES PLAYGROUND

Swing set using large timber supports

Project No. 1509 • Issue Date April 2015 • Designed/Checked by RR/MG • Drawing No. CP-02 • Page 2 of 2