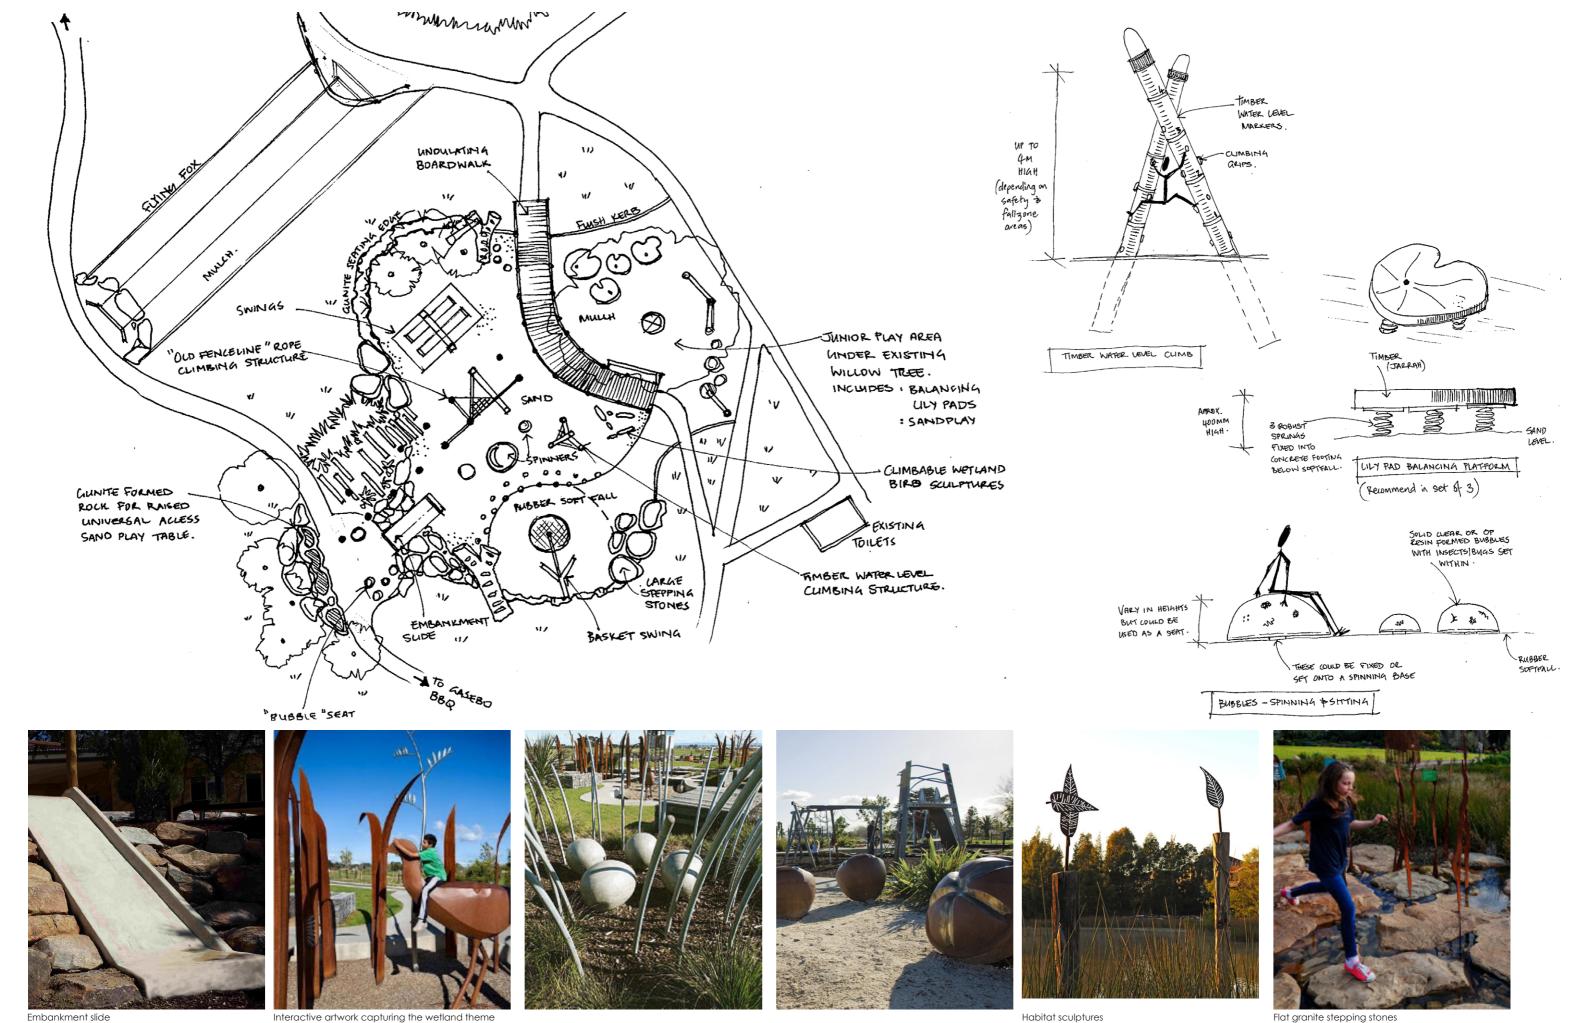

CITY OF ALBANY • EYRE PARK REGIONAL ALL ABILITIES PLAYGROUND

PRELIMINARY PLAN

ct No. 1509 • Issue Date April 2015 • Designed/Checked by RR/MG • Drawing No. CP-01 • Page 1 of 2

NTS

Environment • Design • Communication

phone 08 9433 3721 suite 10, fremantle chamber of commerce 16 phillimore st, fremantle wa 6160 www.joshbyrne.com.au

Old Fence timber pole feature Dead tree log climbing feature

### CITY OF ALBANY • EYRE PARK REGIONAL ALL ABILITIES PLAYGROUND

Swing set using large timber supports

Project No. 1509 • Issue Date April 2015 • Designed/Checked by RR/MG • Drawing No. CP-02 • Page 2 of 2

JOSH BYRNE & ASSOCIATES Environment • Design • Communication

phone 08 9433 3721 suite 10, fremantle chamber of commerce 16 phillimore st, fremantle wa 6160 www.joshbyrne.com.au