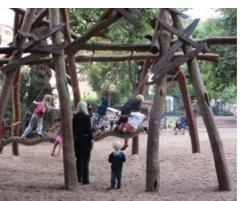

### CITY OF ALBANY • EYRE PARK REGIONAL ALL ABILITIES PLAYGROUND

Swing set using large timber supports

Project No. 1509 • Issue Date April 2015 • Designed/Checked by RR/MG • Drawing No. CP-02 • Page 2 of 2