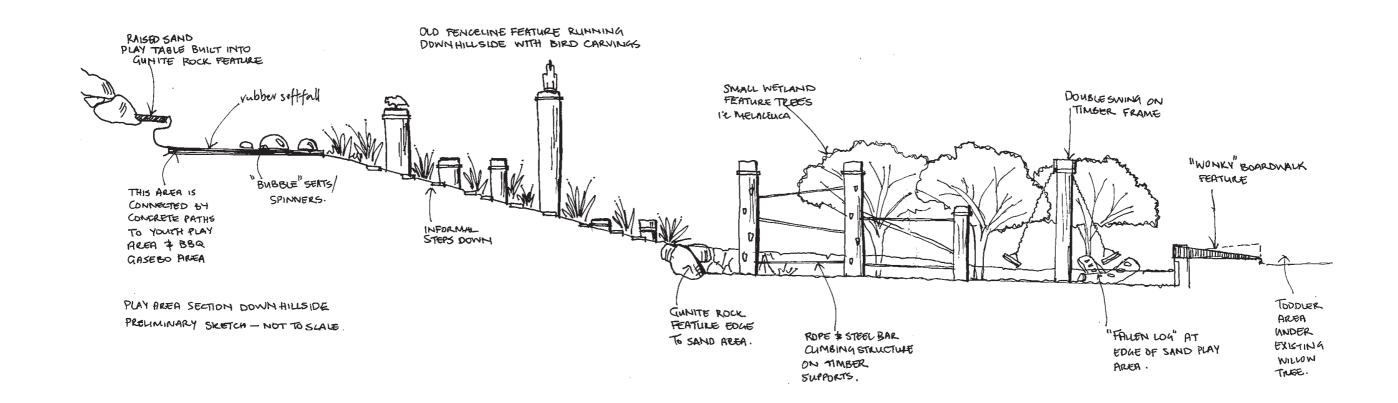

CITY OF ALBANY • EYRE PARK REGIONAL ALL ABILITIES PLAYGROUND

PRELIMINARY PLAN

ct No. 1509 • Issue Date April 2015 • Designed/Checked by RR/MG • Drawing No. CP-01 • Page 1 of 2

NTS

Environment • Design • Communication

phone 08 9433 3721 suite 10, fremantle chamber of commerce 16 phillimore st, fremantle wa 6160 www.joshbyrne.com.au

Old Fence timber pole feature Dead tree log climbing feature

### CITY OF ALBANY • EYRE PARK REGIONAL ALL ABILITIES PLAYGROUND

Swing set using large timber supports

Project No. 1509 • Issue Date April 2015 • Designed/Checked by RR/MG • Drawing No. CP-02 • Page 2 of 2

JOSH BYRNE & ASSOCIATES Environment • Design • Communication

phone 08 9433 3721 suite 10, fremantle chamber of commerce 16 phillimore st, fremantle wa 6160 www.joshbyrne.com.au