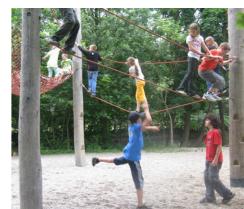

### CITY OF ALBANY • EYRE PARK REGIONAL ALL ABILITIES PLAYGROUND

Swing set using large timber supports

Project No. 1509 • Issue Date April 2015 • Designed/Checked by RR/MG • Drawing No. CP-02 • Page 2 of 2