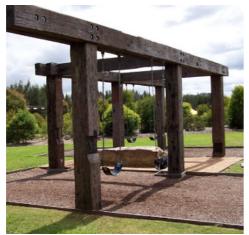

| OPIN | ION OF PROBABLE COST                                                                                                                                                                           |                |                |          |             |                       |                       |             |                               |                  |
|------|------------------------------------------------------------------------------------------------------------------------------------------------------------------------------------------------|----------------|----------------|----------|-------------|-----------------------|-----------------------|-------------|-------------------------------|------------------|
| ITEM | DESCRIPTION                                                                                                                                                                                    | STAGE 1<br>QTY | STAGE 2<br>QTY | UNIT     | RATE (\$)   | STAGE 1<br>PRICE (\$) | STAGE 2 PRICE<br>(\$) | SUB TOTAL   | CONTRACTOR'S<br>MARK UP (15%) | TOTAL PRICE (\$) |
| 2.11 | Kerb K2 - Concrete kerb edging to play mulch. 150mm x 200mm deep                                                                                                                               |                | 91             | lin.m    | \$40.00     |                       | \$3,640.00            | \$3,640.00  | \$546.00                      | \$4,186.00       |
| 2.12 | Stonework - Granite spawl pitching >600mm high                                                                                                                                                 | 86             | 10             | m2       | \$172.00    | \$14,757.60           | \$1,720.00            | \$16,477.60 | \$2,471.64                    | \$18,949.24      |
| 2.13 | Seat - Exteria Vasse Bench Seat                                                                                                                                                                |                | 1              | item     | \$950.00    |                       | \$950.00              | \$950.00    | \$142.50                      | \$1,092.50       |
| 2.14 | Seat - Relocate Existing Bench Seats                                                                                                                                                           | 3              |                | item     | \$200.00    | \$600.00              |                       | \$600.00    | \$90.00                       | \$690.00         |
| 2.15 | Play Item/Stonework - Gunite universal access raised sand play table with three large bowls, 1m deep x 8m wide x 800mm high                                                                    |                | 1              | item     | \$10,000.00 |                       | \$10,000.00           | \$10,000.00 | \$1,500.00                    | \$11,500.00      |
| 2.16 | Play Item E1 - Small Rubber Bubbles - Playscape Creations Classic Rubber Dome 600mm diameter x 300mm high                                                                                      |                | 2              | item     | \$1,141.00  |                       | \$2,282.00            | \$2,282.00  | \$342.30                      | \$2,624.30       |
| 2.17 | Play Item E1 - Large Rubber Bubbles - Playscape Creations Classic Rubber Dome<br>1000mm diameter x 500mm high                                                                                  |                | 1              | item     | \$1,455.00  |                       | \$1,455.00            | \$1,455.00  | \$218.25                      | \$1,673.25       |
| 2.18 | Play Item E2 - Spinner, Proludic IP20 Infinity Bowl                                                                                                                                            |                | 1              | item     | \$5,000.00  |                       | \$5,000.00            | \$5,000.00  | \$750.00                      | \$5,750.00       |
| 2.19 | Play Item E3 - Custom Bird Hide Structure, 2x2m wide enclosed structure, raised 2m above ground level on 4 electricity poles with vertical ladder entrance and corrugated iron roof            |                | 1              | item     | \$30,000.00 |                       | \$30,000.00           | \$30,000.00 | \$4,500.00                    | \$34,500.00      |
| 2.20 | Play Item E3 continued - 4m Fireman's Pole, attached to bird hide structure, Forpark Fire Pole including hand grips A0237-G-UX                                                                 |                | 1              | item     | \$500.00    |                       | \$500.00              | \$500.00    | \$75.00                       | \$575.00         |
| 2.21 | Play Item E4 - Music Story Ball, <i>Proludic IP500</i>                                                                                                                                         |                |                | item     | \$11,307.00 |                       |                       |             |                               |                  |
| 2.22 | Feature Item 'P' - 'Old Fence' hardwood timber electricity poles - free standing at various heights. Metal band at top of each pole                                                            | 7              |                | per pole | \$300.00    | \$2,100.00            |                       | \$2,100.00  | \$315.00                      | \$2,415.00       |
| 2.23 | Feature Item 'SP' - 'Old Fence' hardwood timber electricity poles with additional bird carvings - free standing at various heights. Metal band at top of each pole                             | 2              |                | item     | \$1,000.00  | \$2,000.00            |                       | \$2,000.00  | \$300.00                      | \$2,300.00       |
| 2.24 | 2000mm Concrete Wheel Stops (to act as steppers)                                                                                                                                               | 9              |                | item     | \$180.00    | \$1,620.00            |                       | \$1,620.00  | \$243.00                      | \$1,863.00       |
| 2.25 | Play Item E5 - Fibreglass Embankment Slide, 2100mm high, Kings Fibreglass Colour: 17 - Dark Green, includes 1500X400mm carved log stepper platform, 2 2000x100x100mm jarrah posts with handles | 1              |                | item     | \$3,100.00  | \$3,100.00            |                       | \$3,100.00  | \$465.00                      | \$3,565.00       |
| 2.26 | Slide - Grab handles x 2 and cross bar CHS. Attached to 2x timber posts 90x90mm                                                                                                                | 1              |                | item     | \$200.00    | \$200.00              |                       | \$200.00    | \$30.00                       | \$230.00         |
| 2.27 | Play Item E6 - Custom Log Rocker. 2 springs with hardwood timber balance log. (Playdale Direct 2m wobble board with custom timber plank on top)                                                | 1              |                | item     | \$4,000.00  | \$4,000.00            |                       | \$4,000.00  | \$600.00                      | \$4,600.00       |
| 2.28 | Play Item E7 - Round-a-bout, reinstall existing on site                                                                                                                                        | 1              |                | item     | \$600.00    | \$600.00              |                       | \$600.00    | \$90.00                       | \$690.00         |
| 2.29 | Play Item E8 - Multidirectional Bird's nest Swing, Forpark Tornado Swing SW56                                                                                                                  | 1              |                | item     | \$9,002.00  | \$9,002.00            |                       | \$9,002.00  | \$1,350.30                    | \$10,352.30      |
| 2.30 | Play Item E9 - Chime Quartet, Proludic IP413                                                                                                                                                   | 1              |                | item     | \$2,953.00  | \$2,953.00            |                       | \$2,953.00  | \$442.95                      | \$3,395.95       |
| 2.31 | Play Item E10 - Custom Double Swing frame - treated hardwood timber posts                                                                                                                      | 1              |                | item     | \$3,000.00  | \$3,000.00            |                       | \$3,000.00  | \$450.00                      | \$3,450.00       |
| 2.32 | Play Item E10 continued - Swing Seat, Forpark Strap Seat SW08, inc. chains and attachments                                                                                                     | 2              |                | item     | \$150.00    | \$300.00              |                       | \$300.00    | \$45.00                       | \$345.00         |
| 2.33 | Play Item/Stonework - Flat gunite surface, 200mm above sand level, with 3 gunite sand mixing bowls, average 1200mm diameter x 150mm deep                                                       | 26             |                | m2       | \$250.00    | \$6,500.00            |                       | \$6,500.00  | \$975.00                      | \$7,475.00       |
| 2.34 | Play Item/Stonework 'B' - 3 Large Granite Boulders embedded into gunite surface around gunite mixing bowls                                                                                     | 3              |                | item     | \$500.00    | \$1,500.00            |                       | \$1,500.00  | \$225.00                      | \$1,725.00       |
| 2.35 | Play Item E11 - Custom Backhoe (Sand play item)                                                                                                                                                | 1              |                | item     | \$5,000.00  | \$5,000.00            |                       | \$5,000.00  | \$750.00                      | \$5,750.00       |
| 2.36 | Play Item E12 - Custom 'Water Level' Climbing Posts - 2 x 4m long, crossed timber poles, with branded number lines and carved with foot holds                                                  |                | 1              | item     | \$3,000.00  |                       | \$3,000.00            | \$3,000.00  | \$450.00                      | \$3,450.00       |