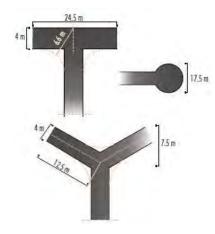

| Water will be required for bushfire safety and dust control. Reticulated water will not be available. A minimum 10,000L standalone tank will be required solely dedicated for firefighting supply. Appropriate storz fittings are to be installed for fire services to access supply. The proposal will meet Acceptable Solutions A4.3. |  |
|                                     | A4.3 Individual lots in non-reticulated areas | No                             | Not assessed to A4.3.                                                                                                                                                                                                                                                                                                                   |  |



Table 5: Vehicular Access Technical Requirements (WAPC, 2017)

| Technical requirements          | Private Driveways & Battle Axes |
|---------------------------------|---------------------------------|
| Minimum trafficable surface (m) | 4                               |
| Horizontal clearance (m)        | 6                               |
| Vertical clearance (m)          | 4.5                             |
| Maximum grades                  | 1 in 10                         |
| Minimum weight capacity (t)     | 15                              |
| Maximum crossfall               | 1 in 33                         |
| Curves minimum inner radius (m) | 8.5                             |
| Maximum Length                  | 50m                             |

Figure 7: Private driveway design