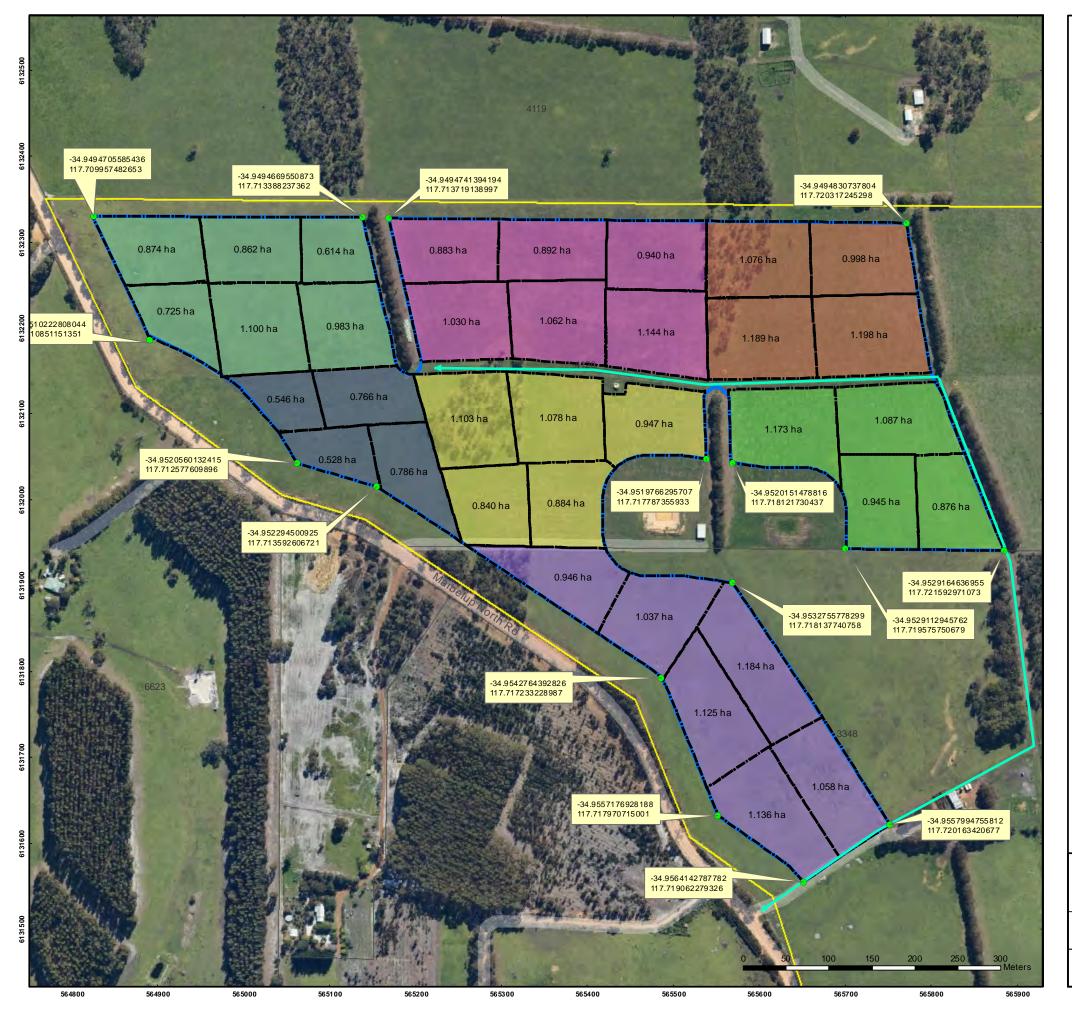

56700 56700 56700 56700 56700 56700 56700 56700 56700 56700 56700 56700 56700 56700 56700 56700 56700 56700 56700 56700 56700 56700 56700 56700 56700 56700 56700 56700 56700 56700 56700 56700 56700 56700 56700 56700 56700 56700 56700 56700 56700 56700 56700 56700 56700 56700 56700 56700 56700 56700 56700 56700 56700 56700 56700 56700 56700 56700 56700 56700 56700 56700 56700 56700 56700 56700 56700 56700 56700 56700 56700 56700 56700 56700 56700 56700 56700 56700 56700 56700 56700 56700 56700 56700 56700 56700 56700 56700 56700 56700 56700 56700 56700 56700 56700 56700 56700 56700 56700 56700 56700 56700 56700 56700 56700 56700 56700 56700 56700 56700 56700 56700 56700 56700 56700 56700 56700 56700 56700 56700 56700 56700 56700 56700 56700 56700 56700 56700 56700 56700 56700 56700 567





M Scale 1:4,000 @ A3

1

CLIENT

STATUS

#### **REPORT ITEM DIS 241 REFERS**



#### **Staging Plan**

| 5     | FILE |
|-------|------|
| FINAL | MS   |

SC0282

DATE 22/10/2020

#### Extractive Industry (Gravel) – Lots 3348 and 4120 (314) Marbelup North Road, Marbelup, P2200207

#### SCHEDULE OF SUBMISSIONS AND MODIFICATIONS

| Summary of submission.