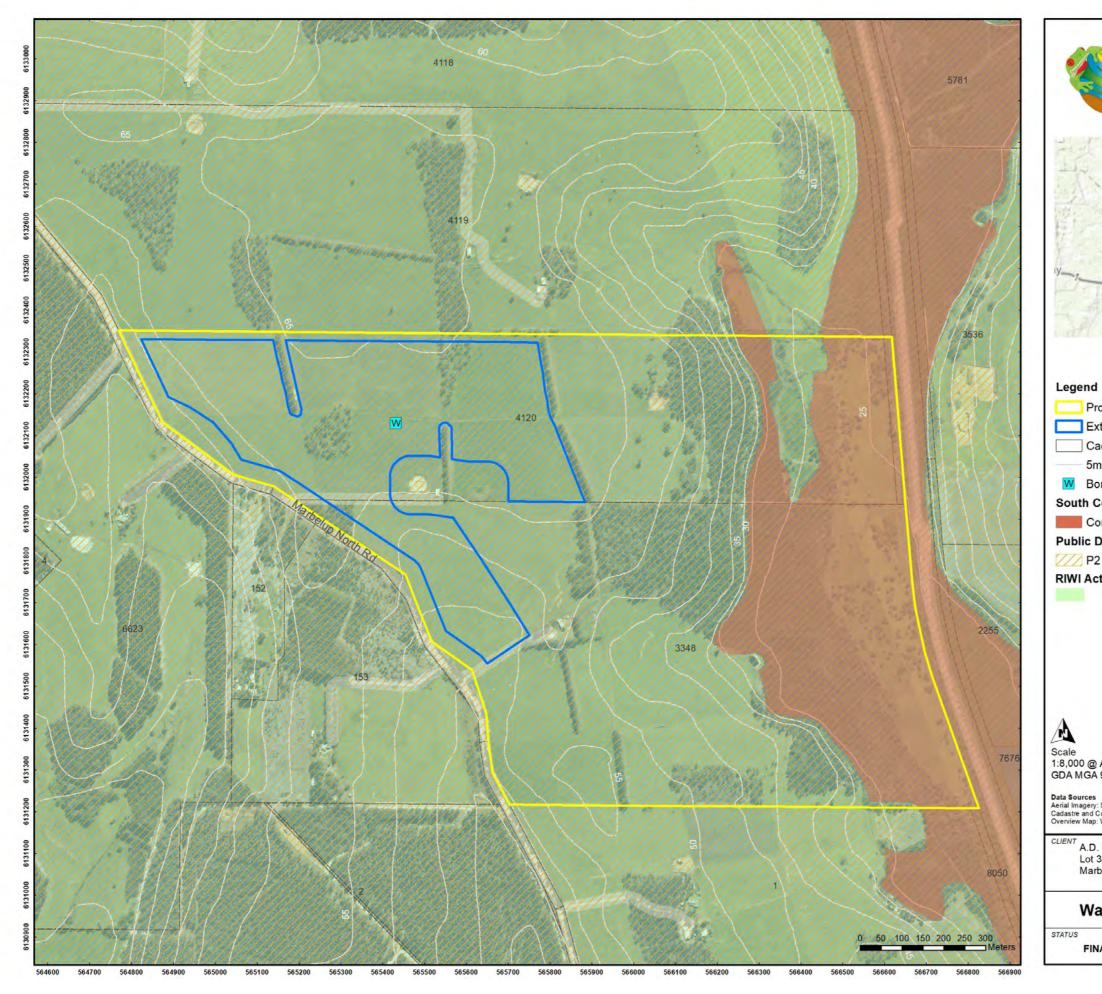

00 5600 5600 5600 5600 5600 5600 5600 5600 5600 5600 5600 5600 5600 5600 5600 5600 5600 5600 5600 5600 5600 5600 5600 5600 5600 5600 5600 5600 5600 5600 5600 5600 5600 5600 5600 5600 5600 5600 5600 5600 5600 5600 5600 5600 5600 5600 5600 5600 5600 5600 5600 5600 5600 5600 5600 5600 5600 5600 5600 5600 5600 5600 5600 5600 5600 5600 5600 5600 5600 5600 5600 5600 5600 5600 5600 5600 5600 5600 5600 5600 5600 5600 5600 5600 5600 5600 5600 5600 5600 5600 5600 5600 5600 5600 5600 5600 5600 5600 5600 5600 5600 5600 5600 5600 5600 5600 5600 5600 5600 5600 5600 5600 5600 5600 5600 5600 5600 5600 5600 5600 5600 5600 5600 5600 5600 5600 5600 5600 5600 5600 5600 5600 5600 5600 5600 5600 5600 5600 5600 5600 5600 5600 5600 5600 5600 5600 5600 5600 5600 5600 5600



## Appendix B

Water Features Mapping





## DRILL LOG!

DATE: 14/5/10

Customer Name: Graham Smith

Address: 314 Nth. Marbellup road

Phone No: 9845 3223

| BORE DEPTH:         | 35m    |
|---------------------|--------|
| STATIC WATER LEVEL: | 27m    |
| SALT CONTENT:       | 90mspm |
| DISCHARGE:          | 80lpm  |
| DRAWDOWN:           | 2m     |

0-1m ironstone

1-6 sticky clays

6-9 pasty clays

9-18 sands

18-27 red sandstone and pasty clays

27-36 medium sands into greeny clays. 1 screen.

# Appendix C

Vegetation Mapping







# Appendix D

Bushfire Mapping





# Appendix E

Database Searches

### NatureMap

# NatureMap 10km Flora Species Report

Created By Guest user on 21/04/2020

Kingdom Plantae
Current Names Only Yes
Core Datasets Only Yes
Method 'By Circle'
Centre 117° 43' 22" E,34° 57' 19" S
Buffer 10km
Group