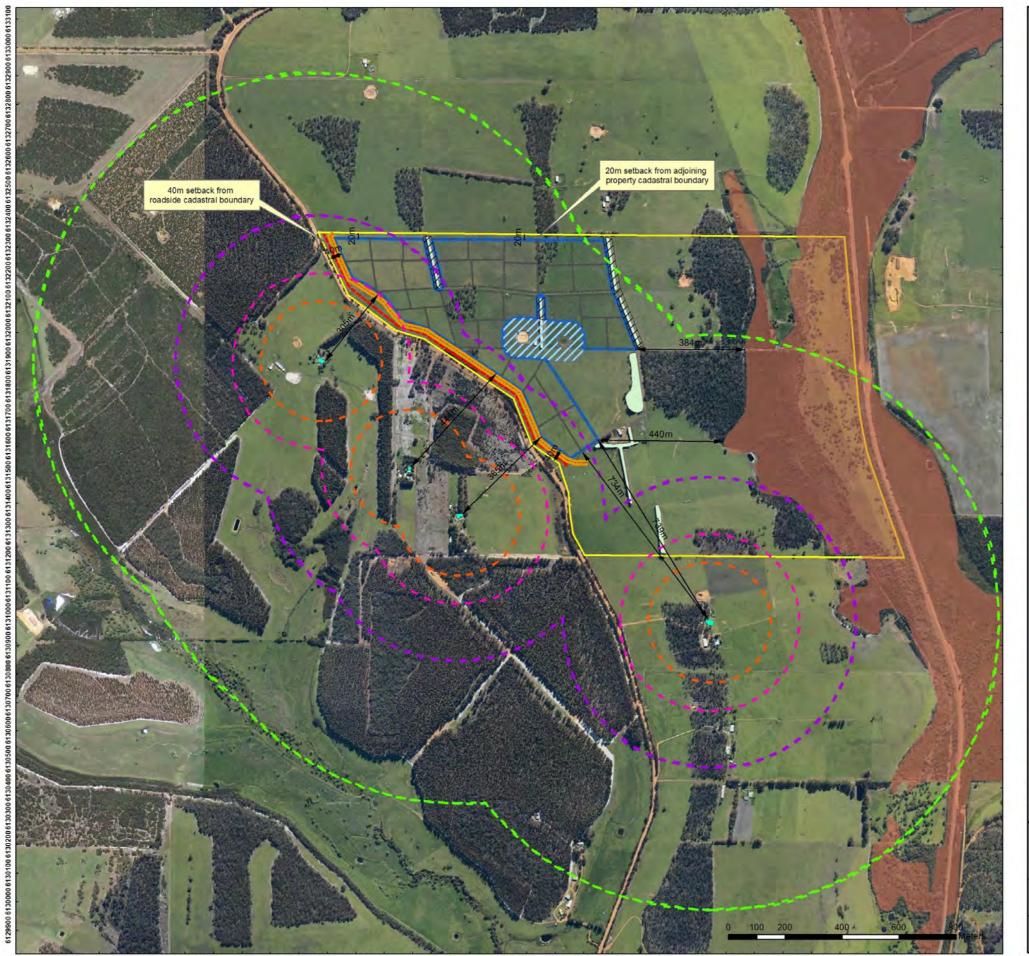

#### PART 1-PRELIMINARY

### 1.1 Citation

This Local Law may be cited as the City of Albany Jetties, Bridges, Boat Pens, and Swimming Structures Local Law 2020.

#### **1.2 Commencement**

This Local Law will come into operation on the fourteenth day after the day on which it is published in the *Government Gazette*.