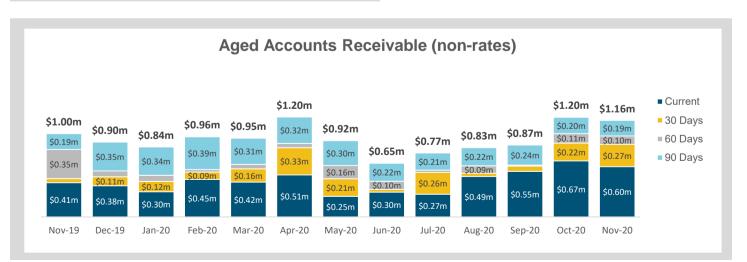

### NOTE 4 RECEIVABLES

### Accounts Receivable (non-rates)

|         | \$        | %    |
|---------|-----------|------|
|         | 074.050   |      |
| Current | 674,359   | 56%  |
| 30 Days | 215,385   | 18%  |
| 60 Days | 112,957   | 9%   |
| 90 Days | 195,885   | 16%  |
|         | 1,198,586 | 100% |

Amounts shown above include GST (where applicable)