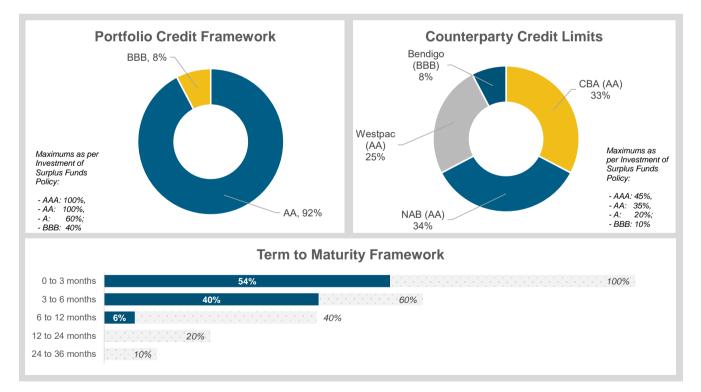

#### NOTE 3 CASH INVESTMENTS

| Investment Type   | Institution  | S&P<br>Rating | Interest<br>Rate | Deposit Date | Maturity  | Investment Term<br>Category | Amount<br>Invested (\$) | Expected<br>Interest<br>(\$) |
|-------------------|--------------|---------------|------------------|--------------|-----------|-----------------------------|-------------------------|------------------------------|
|                   |              |               |                  |              |           |                             |                         |                              |
| General Municipal | NAB          | AA            | 0.70%            | 31-Aug-20    | 30-Nov-20 | 0 to 3 months               | 2,000,000               | 3,490                        |
| General Municipal | CBA          | AA            | 0.46%            | 31-Aug-20    | 30-Nov-20 | 0 to 3 months               | 2,000,000               | 2,294                        |
| General Municipal | NAB          | AA            | 0.67%            | 22-Sep-20    | 21-Dec-20 | 0 to 3 months               | 3,000,000               | 4,956                        |
| General Municipal | Westpac      | AA            | 0.55%            | 24-Sep-20    | 23-Dec-20 | 0 to 3 months               | 3,000,000               | 4,068                        |
| General Municipal | CBA          | AA            | 0.40%            | 08-Oct-20    | 06-Jan-21 | 0 to 3 months               | 3,000,000               | 2,959                        |
| General Municipal | NAB          | AA            | 0.58%            | 09-Oct-20    | 07-Jan-21 | 0 to 3 months               | 3,000,000               | 4,290                        |
| General Municipal | NAB          | AA            | 0.66%            | 25-Sep-20    | 22-Jan-21 | 3 to 6 months               | 2,000,000               | 4,304                        |
| General Municipal | Westpac      | AA            | 0.65%            | 10-Sep-20    | 09-Feb-21 | 3 to 6 months               | 3,000,000               | 8,121                        |
| General Municipal | Bendigo      | BBB           | 0.55%            | 24-Sep-20    | 22-Feb-21 | 3 to 6 months               | 2,000,000               | 4,551                        |
|                   |              |               |                  |              |           |                             | 23,000,000              | 39,033                       |
| Restricted        | CBA          | AA            | 0.68%            | 18-May-20    | 18-Nov-20 | 6 to 12 months              | 2,000,000               | 6,856                        |
| Restricted        | NAB          | AA            | 1.00%            | 18-May-20    | 16-Nov-20 | 3 to 6 months               | 2,000,000               | 9,973                        |
| Restricted        | CBA          | AA            | 0.70%            | 28-May-20    | 24-Nov-20 | 3 to 6 months               | 3,500,000               | 12,082                       |
| Restricted        | NAB          | AA            | 0.70%            | 31-Aug-20    | 30-Nov-20 | 0 to 3 months               | 3,000,000               | 5,236                        |
| Restricted        | Bendigo      | BBB           | 0.50%            | 14-Sep-20    | 13-Dec-20 | 0 to 3 months               | 2,000,000               | 2,466                        |
| Restricted        | NAB          | AA            | 0.92%            | 16-Jun-20    | 14-Dec-20 | 3 to 6 months               | 3,000,000               | 13,687                       |
| Restricted        | CBA          | AA            | 0.48%            | 07-Oct-20    | 07-Jan-21 | 0 to 3 months               | 2,000,000               | 2,420                        |
| Restricted        | Westpac      | AA            | 0.80%            | 20-Jul-20    | 19-Jan-21 | 6 to 12 months              | 3,000,000               | 12,033                       |
| Restricted        | Westpac      | AA            | 0.75%            | 31-Jul-20    | 28-Jan-21 | 3 to 6 months               | 4,000,000               | 14,877                       |
| Restricted        | CBA          | AA            | 0.51%            | 22-Sep-20    | 22-Mar-21 | 3 to 6 months               | 3,500,000               | 8,852                        |
|                   |              |               |                  |              |           |                             | 28,000,000              | 88,480                       |
| Weighted A        | verage Inter | est Rate:     | 0.65%            | _            |           | Total:                      | 51,000,000              | 127,512                      |