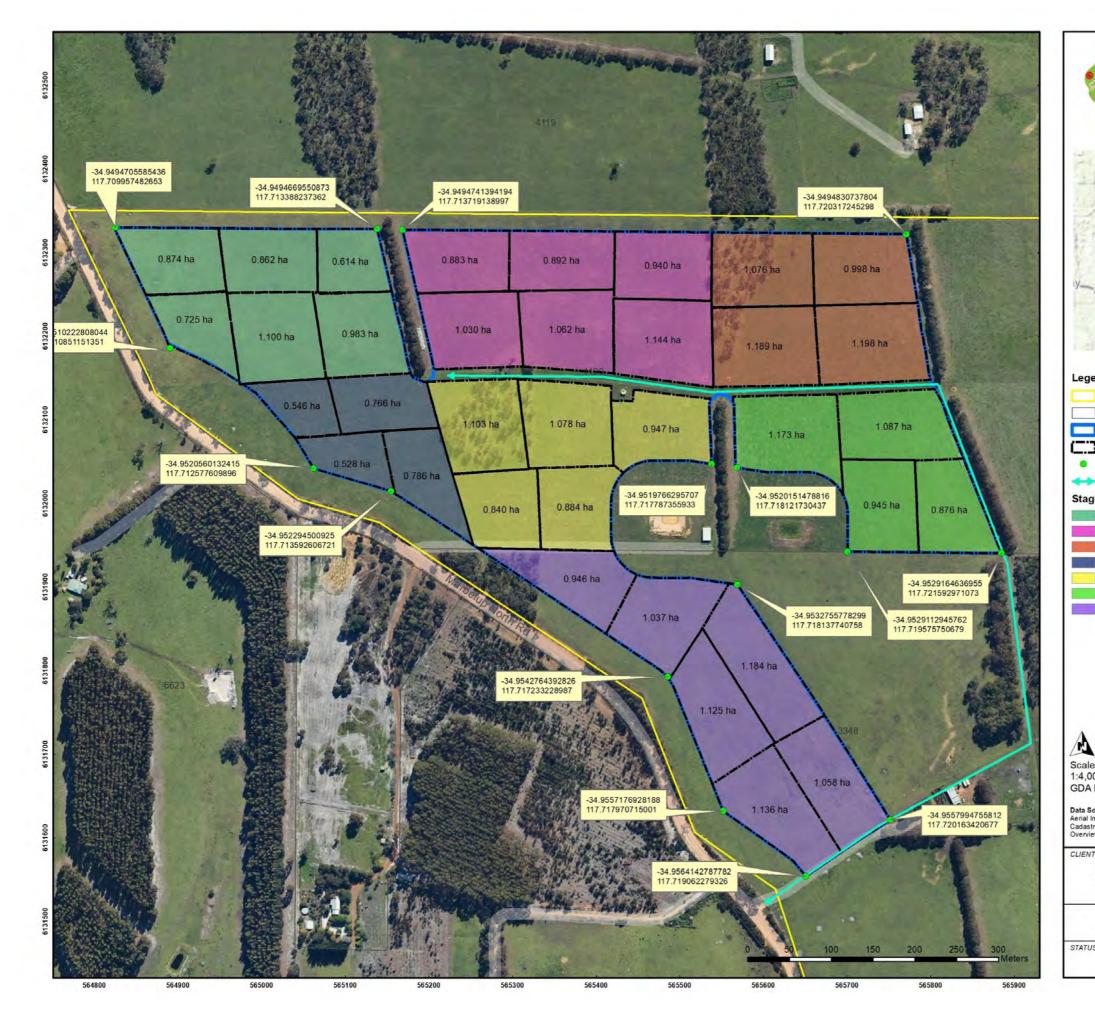

ironmental Planning Tool – Department of Aboriginal Affairs Aboriginal Site and other Heritage Places Dataset, viewed April 2020. <u>http://lbp.asn.au/index\_public.html</u>

Western Australian Planning Commission (WAPC) (2017) Guidelines for Planning in Bushfire Prone Areas v1.3. Western Australian Planning Commission and Department of Planning WA, Government of Western Australia.

Western Australian Planning Commission (WAPC) (2015) State Planning Policy 3.2 Planning in Bushfire Prone Areas. Department of Planning WA and Western Australian Planning Commission.

## 11. Appendices

- Appendix A –Site Facility Mapping
- Appendix B Water Features Mapping
- Appendix C Native Vegetation Mapping
- Appendix D Bushfire Mapping
- Appendix E Database Searches

## Appendix A

Site Facility Mapping







563800 563900 564000 564100 564200 564300 564400 564500 564600 564700 564800 564900 56500 565100 565200 565500 565500 565500 565500 565900 56600 566100 566200 566500 566500 566500 566500 56600 566700 56700 56700 56700 56500 56500 566100 56620 56600 566500 56600 56600 56600 56600 56600 56600 56600 56600 56600 56600 56600 56600 56600 56600 56600 56600 56600 56600 56600 56600 56600 56600 56600 56600 56600 56600 56600 56600 56600 56600 56600 56600 56600 56600 56600 56600 56600 56600 56600 56600 56600 56600 56600 56600 56600 56600 56600 56600 56600 56600 56600 56600 5600 5600 5600 5600 5600 5600 5600 5600 5600 5600 5600 5600 5600 5600 5600 5600 5600 5600 5600 5600 5600 5600 5600 5600 5600 5600 5600 5600 5600 5600 5600 5600 5600 5600 5600 5600 5600 5600 5600 5600 5600 5600 5600 5600 5600 5