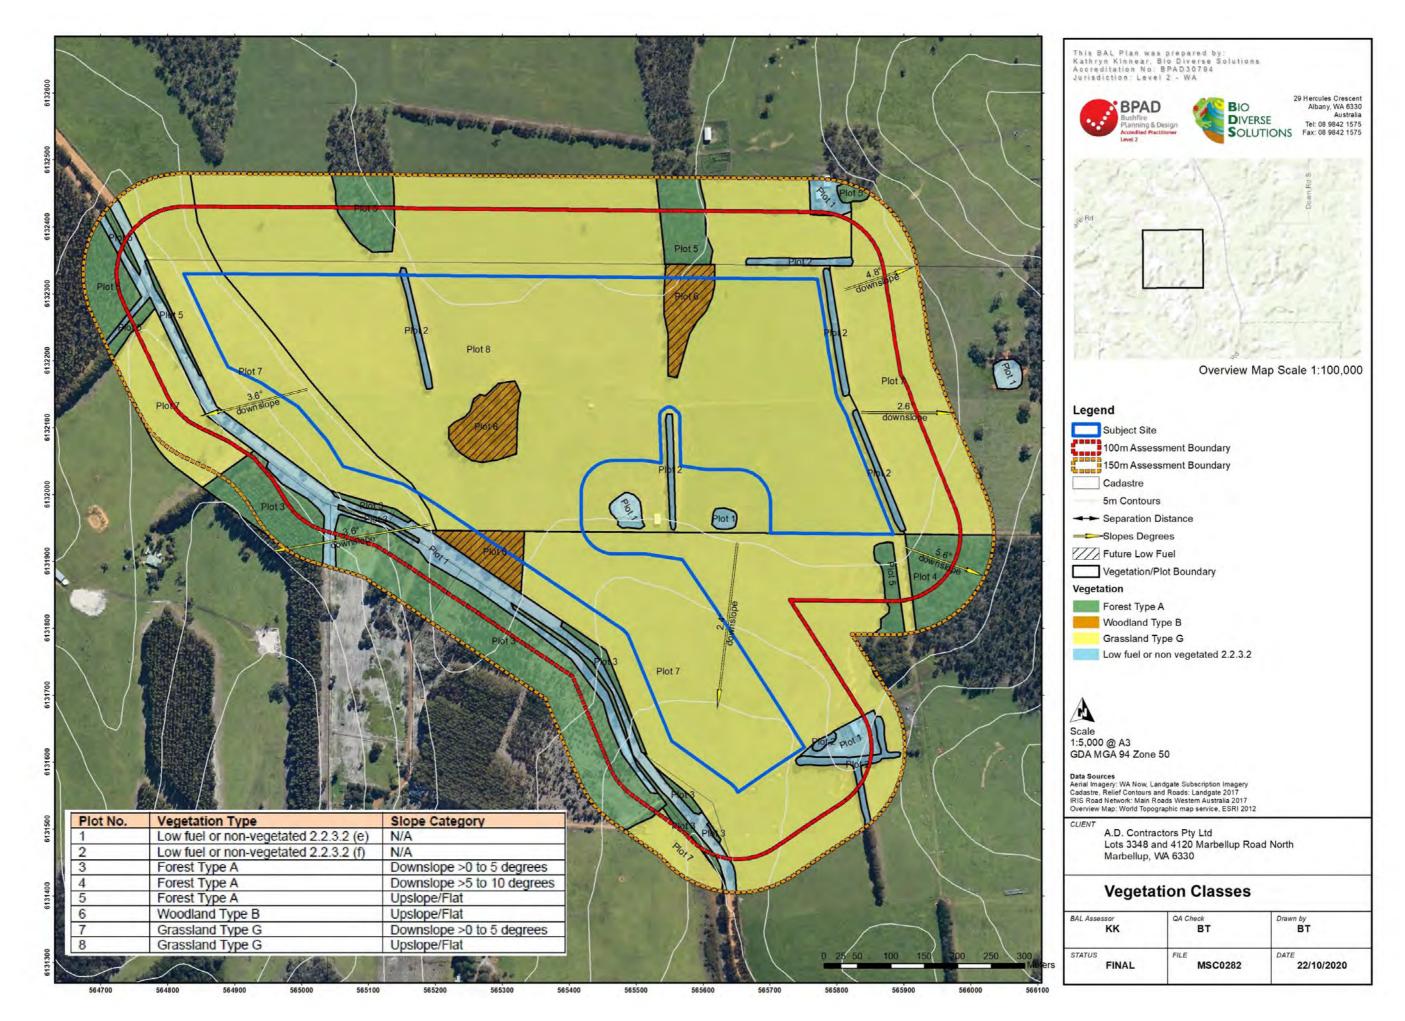

5600 5600 5600 5600 5600 5600 5600 5600 5600 5600 5600 5600 5600 5600 5600 5600 5600 5600 5600 5600 5600 5600 5600 5600 5600 5600 5600 5600 5600 5600 5600 5600 5600 5600 5600 5600 5600 5600 5600 5600 5600 5600 5600 5600



## Appendix B

Water Features Mapping





## DRILL LOG!

DATE: 14/5/10

Customer Name: Graham Smith

Address: 314 Nth. Marbellup road

Phone No: 9845 3223

| BORE DEPTH:         | 35m    |
|---------------------|--------|
| STATIC WATER LEVEL: | 27m    |
| SALT CONTENT:       | 90mspm |
| DISCHARGE:          | 80lpm  |
| DRAWDOWN:           | 2m     |

0-1m ironstone

1-6 sticky clays

6-9 pasty clays

9-18 sands

18-27 red sandstone and pasty clays

27-36 medium sands into greeny clays. 1 screen.

# Appendix C

Vegetation Mapping







# Appendix D

Bushfire Mapping





# Appendix E

Database Searches

### NatureMap

# NatureMap 10km Flora Species Report

Created By Guest user on 21/04/2020

Kingdom Plantae
Current Names Only Yes
Core Datasets Only Yes
Method 'By Circle'
Centre 117° 43' 22" E,34° 57' 19" S
Buffer 10km
Group By Family

| Family                        | Species | Records |
|-------------------------------|---------|---------|
| crobolbaceae                  | 1       | 1       |
| Agapanthaceae                 | 1<br>5  | 1       |
| Anarthriaceae<br>Apiaceae     | 5       | 12      |
| Apocynaceae                   | 1       | 13      |
| Araliaceae                    | 3       | 3       |
| Asparagaceae                  | 10      | 15      |
| Aspleniaceae                  | 1       | 1       |
| Asteraceae                    | 7