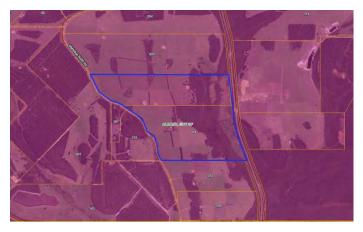

rotection criteria (Appendix 4, WAPC, 2017) are performance-based criteria in assessing bushfire risk management.

The bushfire protection criteria (Appendix 4, WAPC, 2017) outline four elements, being:

- Element A1: Location;
- Element A2: Siting and Design of Development;
- Element A3: Vehicle Access; and
- Element A4: Water.

The Subject site is located in a Bushfire Prone Area (OBRM, 2019), refer to Figure 6 over the page.

The proposal is required to meet the "Acceptable Solutions" of each Element of the bushfire mitigation measures (WAPC, 2017). The proposal will be assessed against the bushfire protection criteria Acceptable Solutions for Elements A1, A2, A3 and A4. A summary of the assessment is provided below in Table 4. Please refer to the summary table over the page, Table 4.



Figure 6: State Bushfire Prone Mapping (OBRM, 2019). <u>https://maps.slip.wa.gov.au/landgate/bushfireprone/</u>

| Element                             | Acceptable Solution                           | Applicable<br>or not<br>Yes/No | Meets Acceptable Solution                                                                                                                                                                                                                                                                                                               |  |
|-------------------------------------|-----------------------------------------------|--------------------------------|---------------------------------------------------------------------------------------------------------------