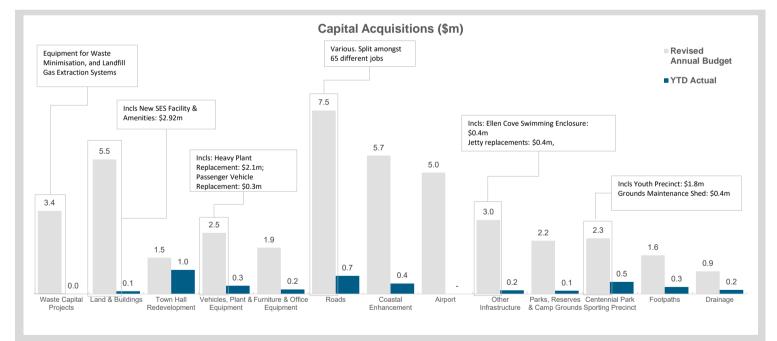

#### NOTE 5 CAPITAL ACQUISITIONS

| Capital Acquisitions              | Category                                    | Original<br>Annual<br>Budget | Revised<br>Annual<br>Budget | YTD<br>Budget<br>(a) | YTD<br>Actual<br>(b) | Var. \$<br>(b)-(a) | Var. %<br>(b)-(a)/(a) | Var. |
|-----------------------------------|---------------------------------------------|------------------------------|-----------------------------|----------------------|----------------------|--------------------|-----------------------|------|
|                                   |                                             | \$                           | \$                          | \$                   | \$                   | \$                 | %                     |      |
| Waste Capital Projects            | Land and Buildings                          | 3,407,528                    | 3,407,528                   | 0                    | 4,480                | 4,480              | -                     |      |
| Land & Buildings                  | Land and Buildings                          | 2,322,202                    | 5,527,430                   | 473,766              | 87,553               | (386,213)          | (82%)                 | ▼    |
| Town Hall Redevelopment           | Land and Buildings                          | 1,388,312                    | 1,490,832                   | 713,334              | 748,987              | 35,653             | 5%                    |      |
| Vehicles, Plant & Equipment       | Furniture, Plant and Equipment              | 2,496,000                    | 2,511,285                   | 98,320               | 241,124              | 142,804            | 145%                  |      |
| Furniture & Office Equipment      | Furniture, Plant and Equipment              | 1,108,178                    | 1,905,771                   | 327,310              | 134,094              | (193,216)          | (59%)                 | ▼    |
| Roads                             | Infrastructure Assets - Roads               | 7,050,384                    | 7,536,596                   | 411,832              | 466,067              | 54,235             | 13%                   |      |
| Coastal Enhancement               | Infrastructure Assets - Coastal Enhancement | 5,654,670                    | 5,685,984                   | 3,360,000            | 380,930              | (2,979,070)        | (89%)                 | ▼    |
| Airport                           | Infrastructure Assets - Other               | 4,985,500                    | 4,985,500                   | 847,904              | 0                    | (847,904)          | (100%)                | ▼    |
| Other Infrastructure              | Infrastructure Assets - Other               | 2,220,582                    | 3,037,957                   | 240,837              | 152,174              | (88,663)           | (37%)                 |      |
| Parks, Reserves & Camp Grounds    | Infrastructure Assets - Other               | 2,052,115                    | 2,158,676                   | 661,510              | 97,058               | (564,452)          | (85%)                 | ▼    |
| Centennial Park Sporting Precinct | Infrastructure Assets - Other               | 2,263,453                    | 2,283,029                   | 592,982              | 371,932              | (221,050)          | (37%)                 | ▼    |
| Footpaths                         | Infrastructure Assets - Other               | 1,410,941                    | 1,588,382                   | 672,886              | 253,543              | (419,343)          | (62%)                 | ▼    |
| Drainage                          | Infrastructure Assets - Other               | 933,021                      | 927,882                     | 470,496              | 26,730               | (443,766)          | (94%)                 | ▼    |
| Total Capital Acquisitions        |                                             | 37,292,886                   | 43,046,852                  | 8,871,177            | 2,964,671            | (5,906,506)        | (67%)                 | ▼    |