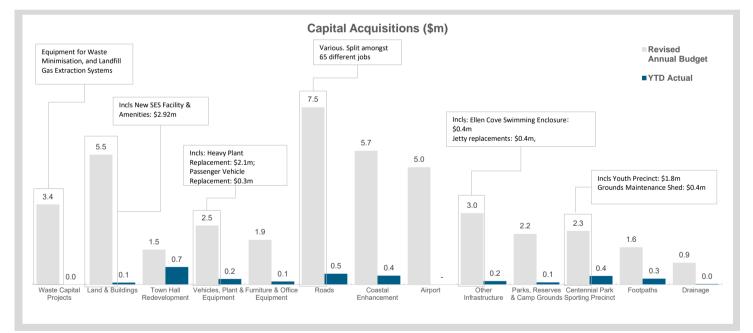

#### NOTE 5 CAPITAL ACQUISITIONS

| Capital Acquisitions              | Category                                    | Original<br>Annual<br>Budget | Revised<br>Annual<br>Budget | YTD<br>Budget<br>(a) | YTD<br>Actual<br>(b) | Var. \$<br>(b)-(a) | Var. %<br>(b)-(a)/(a) | Var. |
|-----------------------------------|---------------------------------------------|------------------------------|-----------------------------|----------------------|----------------------|--------------------|-----------------------|------|
|                                   |                                             | \$                           | \$                          | \$                   | \$                   | \$                 | %                     |      |
| Waste Capital Projects            | Land and Buildings                          | 3,407,528                    | 3,407,528                   | 0                    | 4,480                | 4,480              | -                     |      |
| Land & Buildings                  | Land and Buildings                          | 2,322,202                    | 5,527,430                   | 473,766              | 87,553               | (386,213)          | (82%)                 | ▼    |
| Town Hall Redevelopment           | Land and Buildings                          | 1,388,312                    | 1,490,832                   | 713,334              | 748,987              | 35,653             | 5%                    |      |
| Vehicles, Plant & Equipment       | Furniture, Plant and Equipment              | 2,496,000                    | 2,511,285                   | 98,320               | 241,124              | 142,804            | 145%                  |      |
| Furniture & Office Equipment      | Furniture, Plant and Equipment              | 1,108,178                    | 1,905,771                   | 327,310              | 134,094              | (193,216)          | (59%)                 | ▼    |
| Roads                             | Infrastructure Assets - Roads               | 7,050,384                    | 7,536,596                   | 411,832              | 466,067              | 54,235             | 13%                   |      |
| Coastal Enhancement               | Infrastructure Assets - Coastal Enhancement | 5,654,670                    | 5,685,984                   | 3,360,000            | 380,930              | (2,979,070)        | (89%)                 | ▼    |
| Airport                           | Infrastructure Assets - Other               | 4,985,500                    | 4,985,500                   | 847,904              | 0                    | (847,904)          | (100%)                | ▼    |
| Other Infrastructure              | Infrastructure Assets - Other               | 2,220,582                    | 3,037,957                   | 240,837              | 152,174              | (88,663)           | (37%)                 |      |
| Parks, Reserves & Camp Grounds    | Infrastructure Assets - Other               | 2,052,115                    | 2,158,676                   | 661,510              | 97,058               | (564,452)          | (85%)                 | ▼    |
| Centennial Park Sporting Precinct | Infrastructure Assets - Other               | 2,263,453                    | 2,283,029                   | 592,982              | 371,932              | (221,050)          | (37%)                 | ▼    |
| Footpaths                         | Infrastructure Assets - Other               | 1,410,941                    | 1,588,382                   | 672,886              | 253,543              | (419,343)          | (62%)                 | ▼    |
| Drainage                          | Infrastructure Assets - Other               | 933,021                      | 927,882                     | 470,496              | 26,730               | (443,766)          | (94%)                 | ▼    |
| Total Capital Acquisitions        |                                             | 37,292,886                   | 43,046,852                  | 8,871,177            | 2,964,671            | (5,906,506)        | (67%)                 | ▼    |