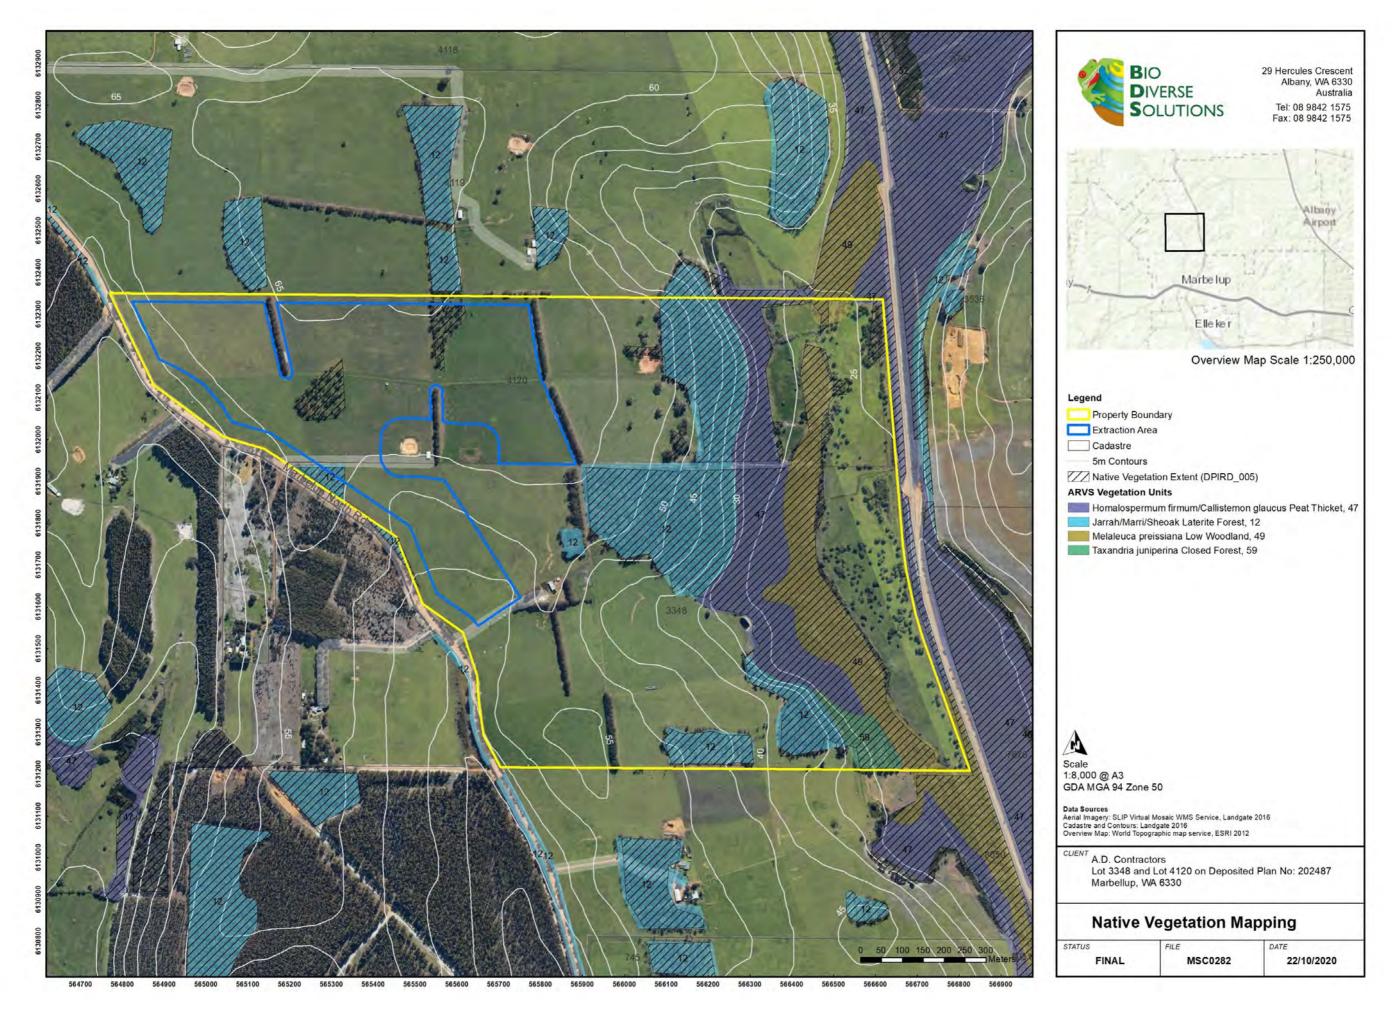

00 5600 5600 5600 5600 5600 5600 5600 5600 5600 5600 5600 5600 5600 5600 5600 5600 5600 5600 5600 5600 5600 5600 5600 5600 5600 5600 5600 5600 5600 5600 5600 5600 5600 5600 5600 5600 5600 5600 5600 5600 5600 5600 5600 5600 5600 5600 5600 5600 5600 5600 5600



## Appendix B

Water Features Mapping





## DRILL LOG!

DATE: 14/5/10

Customer Name: Graham Smith

Address: 314 Nth. Marbellup road

Phone No: 9845 3223

| BORE DEPTH:         | 35m    |
|---------------------|--------|
| STATIC WATER LEVEL: | 27m    |
| SALT CONTENT:       | 90mspm |
| DISCHARGE:          | 80lpm  |
| DRAWDOWN:           | 2m     |

0-1m ironstone

1-6 sticky clays

6-9 pasty clays

9-18 sands

18-27 red sandstone and pasty clays

27-36 medium sands into greeny clays. 1 screen.

# Appendix C

Vegetation Mapping







# Appendix D

Bushfire Mapping





# Appendix E

Database Searches

### NatureMap

# NatureMap 10km Flora Species Report

Created By Guest user on 21/04/2020

Kingdom Plantae
Current Names Only Yes
Core Datasets Only Yes
Method 'By Circle'
Centre 117° 43' 22" E,34° 57' 19" S
Buffer 10km
Group By Family

| Family                        | Species | Records |
|-------------------------------|---------|---------|
| crobolbaceae                  | 1       | 1       |
| Agapanthaceae                 | 1<br>5  | 1       |
| Anarthriaceae<br>Apiaceae     | 5       | 12      |
| Apocynaceae                   | 1       | 13      |
| Araliaceae                    | 3       | 3       |
| Asparagaceae                  | 10      | 15      |
| Aspleniaceae                  | 1       | 1       |
|