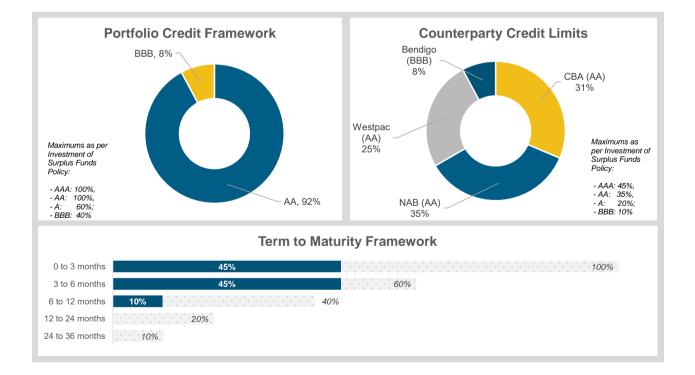

#### NOTE 3 CASH INVESTMENTS

| Investment Type   | Institution  | S&P<br>Rating | Interest<br>Rate | Deposit Date | Maturity  | Investment Term<br>Category | Amount<br>Invested (\$) | Expected<br>Interest<br>(\$) |
|-------------------|--------------|---------------|------------------|--------------|-----------|-----------------------------|-------------------------|------------------------------|
|                   |              |               |                  |              |           |                             |                         |                              |
| General Municipal | NAB          | AA            | 0.70%            | 31-Aug-20    | 30-Nov-20 | 0 to 3 months               | 2,000,000               | 3,490                        |
| General Municipal | CBA          | AA            | 0.46%            | 31-Aug-20    | 30-Nov-20 | 0 to 3 months               | 2,000,000               | 2,294                        |
| General Municipal | NAB          | AA            | 0.67%            | 22-Sep-20    | 21-Dec-20 | 0 to 3 months               | 3,000,000               | 4,956                        |
| General Municipal | Westpac      | AA            | 0.55%            | 24-Sep-20    | 23-Dec-20 | 0 to 3 months               | 3,000,000               | 4,068                        |
| General Municipal | CBA          | AA            | 0.40%            | 08-Oct-20    | 06-Jan-21 | 0 to 3 months               | 3,000,000               | 2,959                        |
| General Municipal | NAB          | AA            | 0.58%            | 09-Oct-20    | 07-Jan-21 | 0 to 3 months               | 3,000,000               | 4,290                        |
| General Municipal | NAB          | AA            | 0.66%            | 25-Sep-20    | 22-Jan-21 | 3 to 6 months               | 2,000,000               | 4,304                        |
| General Municipal | Westpac      | AA            | 0.65%            | 10-Sep-20    | 09-Feb-21 | 3 to 6 months               | 3,000,000               | 8,121                        |
| General Municipal | Bendigo      | BBB           | 0.55%            | 24-Sep-20    | 22-Feb-21 | 3 to 6 months               | 2,000,000               | 4,551                        |
|                   |              |               |                  |              |           |                             | 23,000,000              | 39,033                       |
| Restricted        | CBA          | AA            | 0.68%            | 18-May-20    | 18-Nov-20 | 6 to 12 months              | 2,000,000               | 6,856                        |
| Restricted        | NAB          | AA            | 1.00%            | 18-May-20    | 16-Nov-20 | 3 to 6 months               | 2,000,000               | 9,973                        |
| Restricted        | CBA          | AA            | 0.70%            | 28-May-20    | 24-Nov-20 | 3 to 6 months               | 3,500,000               | 12,082                       |
| Restricted        | NAB          | AA            | 0.70%            | 31-Aug-20    | 30-Nov-20 | 0 to 3 months               | 3,000,000               | 5,236                        |
| Restricted        | Bendigo      | BBB           | 0.50%            | 14-Sep-20    | 13-Dec-20 | 0 to 3 months               | 2,000,000               | 2,466                        |
| Restricted        | NAB          | AA            | 0.92%            | 16-Jun-20    | 14-Dec-20 | 3 to 6 months               | 3,000,000               | 13,687                       |
| Restricted        | CBA          | AA            | 0.48%            | 07-Oct-20    | 07-Jan-21 | 0 to 3 months               | 2,000,000               | 2,420                        |
| Restricted        | Westpac      | AA            | 0.80%            | 20-Jul-20    | 19-Jan-21 | 6 to 12 months              | 3,000,000               | 12,033                       |
| Restricted        | Westpac      | AA            | 0.75%            | 31-Jul-20    | 28-Jan-21 | 3 to 6 months               | 4,000,000               | 14,877                       |
| Restricted        | CBA          | AA            | 0.51%            | 22-Sep-20    | 22-Mar-21 | 3 to 6 months               | 3,500,000               | 8,852                        |
|                   |              |               |                  |              |           |                             | 28,000,000              | 88,480                       |
| Weighted A        | verage Inter | est Rate:     | 0.65%            | _            |           | Total:                      | 51,000,000              | 127,512                      |