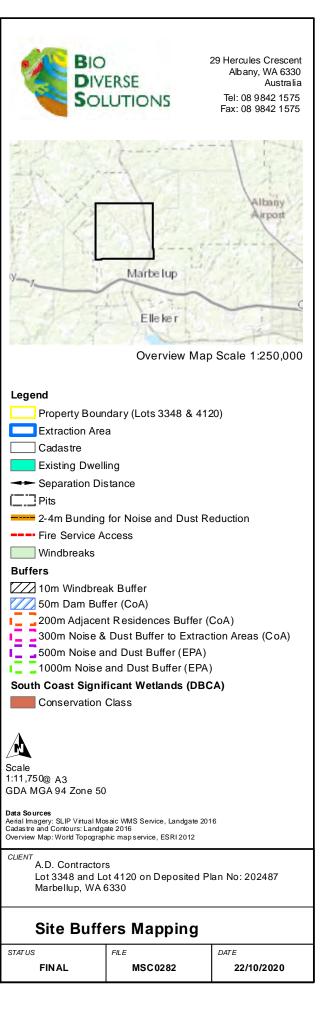

00 56700 56700 56700 56700 56700 56700 56700 56700 56700 56700 56700 56700 56700 56700 56700 56700 56700 56700 56700 56700 56700 56700 56700 56700 56700 56700 56700 56700 56700 56700 56700 56700 56700 56700 56700 56700 56700 56700 56700 56700 56700 56700 56700 56700 56700 56700 56700 56700 56700 56700 56700 56700 56700 56700 56700 56700 56700 56700 56700 56700 56700 56700 56700 56700 56700 56700 56700 56700 56700 56700 56700 56700 56700 56700 56700 56700 56700 56700 56700 56700 56700 56700 56700 56700 56700 56700 56700 56700 56700 56700 56700 56700 56700 56700 56700 56700 56700 56700 56700 56700 56700 56700 56700 56700 56700 56700 56700 56700 56700 56700 56700 56700 56700 56700 56700 56700 56700 56700 56700 56700 56700 56700 56700 56700 56700 56700 56700 56700 56700 56700 56700 56700 567





M Scale 1:4,000 @ A3

1

CLIENT

STATUS

#### **REPORT ITEM DIS 241 REFERS**



#### **Staging Plan**

| 5     | FILE |
|-------|------|
| FINAL | MS   |

SC0282

DATE 22/10/2020

#### Extractive Industry (Gravel) – Lots 3348 and 4120 (314) Marbelup North Road, Marbelup, P2200207

#### SCHEDULE OF SUBMISSIONS AND MODIFICATIONS

| Summary of submission.