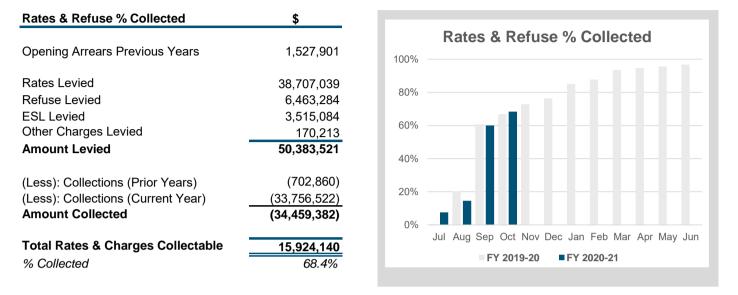

### NOTE 2 NET CURRENT FUNDING POSITION

|                                    | Ref<br>Note | FOR THE<br>PERIOD ENDED<br>31 OCTOBER<br>2020 | FOR THE<br>PERIOD ENDED<br>30 SEPTEMBER<br>2020 | FOR THE<br>PERIOD ENDED<br>31 OCTOBER<br>2019 |
|------------------------------------|-------------|-----------------------------------------------|-------------------------------------------------|-----------------------------------------------|
|                                    |             | \$                                            | \$                                              | \$                                            |
| Current Assets                     |             |                                               |                                                 |                                               |
| Cash Unrestricted                  |             | 34,018,763                                    | 32,596,870                                      | 28,779,704                                    |
| Cash Restricted                    |             | 29,298,981                                    | 29,367,207                                      | 30,122,021                                    |
| Receivable - Rates and Rubbish     | 4           | 15,924,140                                    | 20,089,427                                      | 16,288,839                                    |
| Receivables - Other                |             | 1,243,279                                     | 905,143                                         | 1,262,247                                     |
| Accrued Income                     |             | 301,170                                       | 199,890                                         | 175,314                                       |
| Prepaid Expenses                   |             | 95,998                                        | 120,170                                         | 162,227                                       |
| Investment Land                    |             | 158,000                                       | 158,000                                         | 158,000                                       |
| Community Group Loan               |             | 6,706                                         | 13,307                                          | 6,500                                         |
| Stock on Hand                      |             | 1,364,578                                     | 1,367,014                                       | 1,359,652                                     |
|                                    |             | 82,411,615                                    | 84,817,029                                      | 78,314,506                                    |
| Less: Current Liabilities          |             |                                               |                                                 |                                               |
| Payables                           |             | (3,197,840)                                   | (3,666,415)                                     | (3,289,752)                                   |
| Borrowings                         |             | (2,381,631)                                   | (2,418,139)                                     | (2,305,432)                                   |
| Prepaid Rates                      |             | (371,487)                                     | (343,382)                                       | (998,417)                                     |
| Contract Liabilities               |             | (2,257,556)                                   | (1,694,856)                                     | (4,083,824)                                   |
| Lease Liabilities                  |             | (113,948)                                     | (128,192)                                       | (112,128)                                     |
| Accrued Expenses                   |             | (29,649)                                      | (514,076)                                       | (5,334)                                       |
| Income in advance                  |             | (4,081,169)                                   | (4,160,492)                                     | (72,414)                                      |
| Provisions                         |             | (5,879,345)                                   | (5,874,757)                                     | (5,598,927)                                   |
| Retentions                         |             | (124,631)                                     | (135,051)                                       | (139,742)                                     |
|                                    |             | (18,437,256)                                  | (18,935,360)                                    | (16,605,971)                                  |
| Add Back: Borrowings               |             | 2,381,631                                     | 2,418,139                                       | 2,305,432                                     |
| Add Back: Lease liability payments |             | 113,948                                       | 128,192                                         | 2,000,402                                     |
| (Less): Cash Backed Reserves       |             | (29,227,794)                                  | (29,227,794)                                    | (29,932,833)                                  |
| (Less): Loans Receivable (Current) |             | (6,706)                                       | (13,307)                                        | (6,500)                                       |
| (Less): Investment land            |             | (158,000)                                     | (158,000)                                       | (158,000)                                     |
| (/· ···· //·····                   |             | (26,896,920)                                  | (26,852,771)                                    | (27,791,901)                                  |
|                                    |             | (,,00_)                                       | (_0,00_,711)                                    | (,,.,,)                                       |
| Net Current Funding Position       |             | 37,077,439                                    | 39,028,899                                      | 33,916,634                                    |

### NOTE 4 RECEIVABLES

### Accounts Receivable (non-rates)

|         | \$        | %    |
|---------|-----------|------|
|         | 074.050   |      |
| Current | 674,359   | 56%  |
| 30 Days | 215,385   | 18%  |
| 60 Days | 112,957   | 9%   |
| 90 Days | 195,885   | 16%  |
|         | 1,198,586 | 100% |