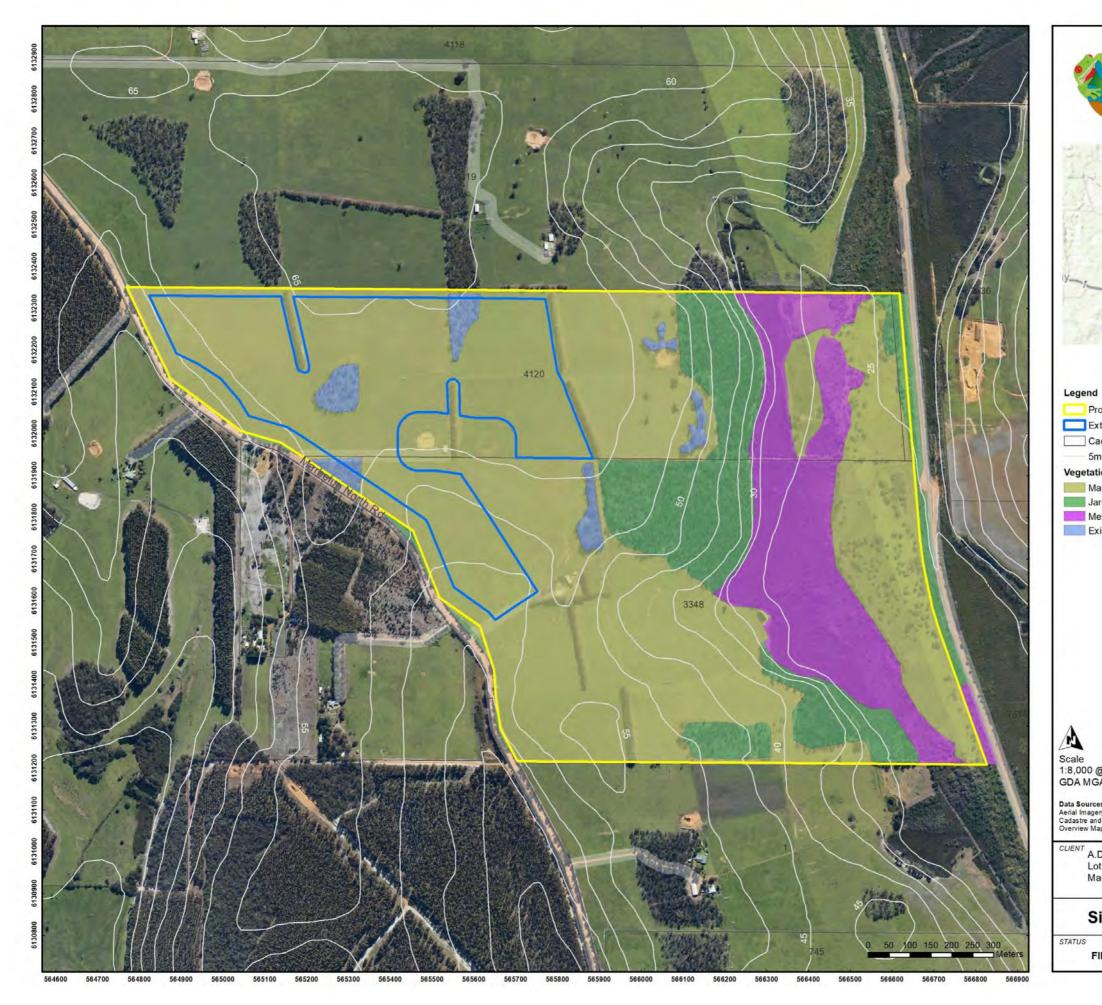

5600 5600 5600 5600 5600 5600 5600 5600 5600 5600 5600 5600 5600 5600 5600 5600 5600 5600 5600 5600 5600 5600 5600 5600 5600 5600 5600 5600 5600 5600 5600 5600 5600 5600 5600 5600 5600 5600 5600 5600 5600 5600 5600 5600 5600 5600 5600 5600 5600 5600 5600



## Appendix B

Water Features Mapping





## DRILL LOG!

DATE: 14/5/10

Customer Name: Graham Smith

Address: 314 Nth. Marbellup road

Phone No: 9845 3223

| BORE DEPTH:         | 35m    |
|---------------------|--------|
| STATIC WATER LEVEL: | 27m    |
| SALT CONTENT:       | 90mspm |
| DISCHARGE:          | 80lpm  |
| DRAWDOWN:           | 2m     |

0-1m ironstone

1-6 sticky clays

6-9 pasty clays

9-18 sands

18-27 red sandstone and pasty clays

27-36 medium sands into greeny clays. 1 screen.

# Appendix C

Vegetation Mapping







# Appendix D

Bushfire Mapping





# Appendix E

Database Searches

### NatureMap

# NatureMap 10km Flora Species Report

Created By Guest user on 21/04/2020

Kingdom Plantae
Current Names Only Yes
Core Datasets Only Yes
Method 'By Circle'
Centre 117° 43' 22" E,34° 57' 19" S
Buffer 10km
Group By Family

| Family                        | Species | Records |
|-------------------------------|---------|---------|
| crobolbaceae                  | 1       | 1       |
| Agapanthaceae                 | 1<br>5  | 1       |
| Anarthriaceae<br>Apiaceae     | 5       | 12      |
| Apocynaceae                   | 1       | 13      |
| Araliaceae                    | 3       | 3       |
| Asparagaceae                  | 10      | 15      |
| Aspleniaceae                  | 1       | 1       |
| As