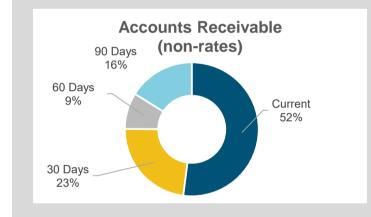

### Accounts Receivable (non-rates)

|         | \$        | %    |
|---------|-----------|------|
|         | 074.050   |      |
| Current | 674,359   | 56%  |
| 30 Days | 215,385   | 18%  |
| 60 Days | 112,957   | 9%   |
| 90 Days | 195,885   | 16%  |
|         | 1,198,586 | 100% |