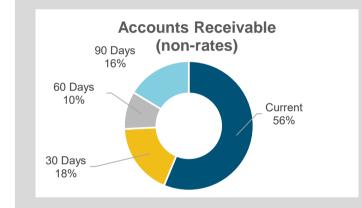

### NOTE 4 RECEIVABLES

### Accounts Receivable (non-rates)

|         | \$        | %    |
|---------|-----------|------|
|         | 074.050   |      |
| Current | 674,359   | 56%  |
| 30 Days | 215,385   | 18%  |
| 60 Days | 112,957   | 9%   |
| 90 Days | 195,885   | 16%  |
|         | 1,198,586 | 100% |

Amounts shown above include GST (where applicable)