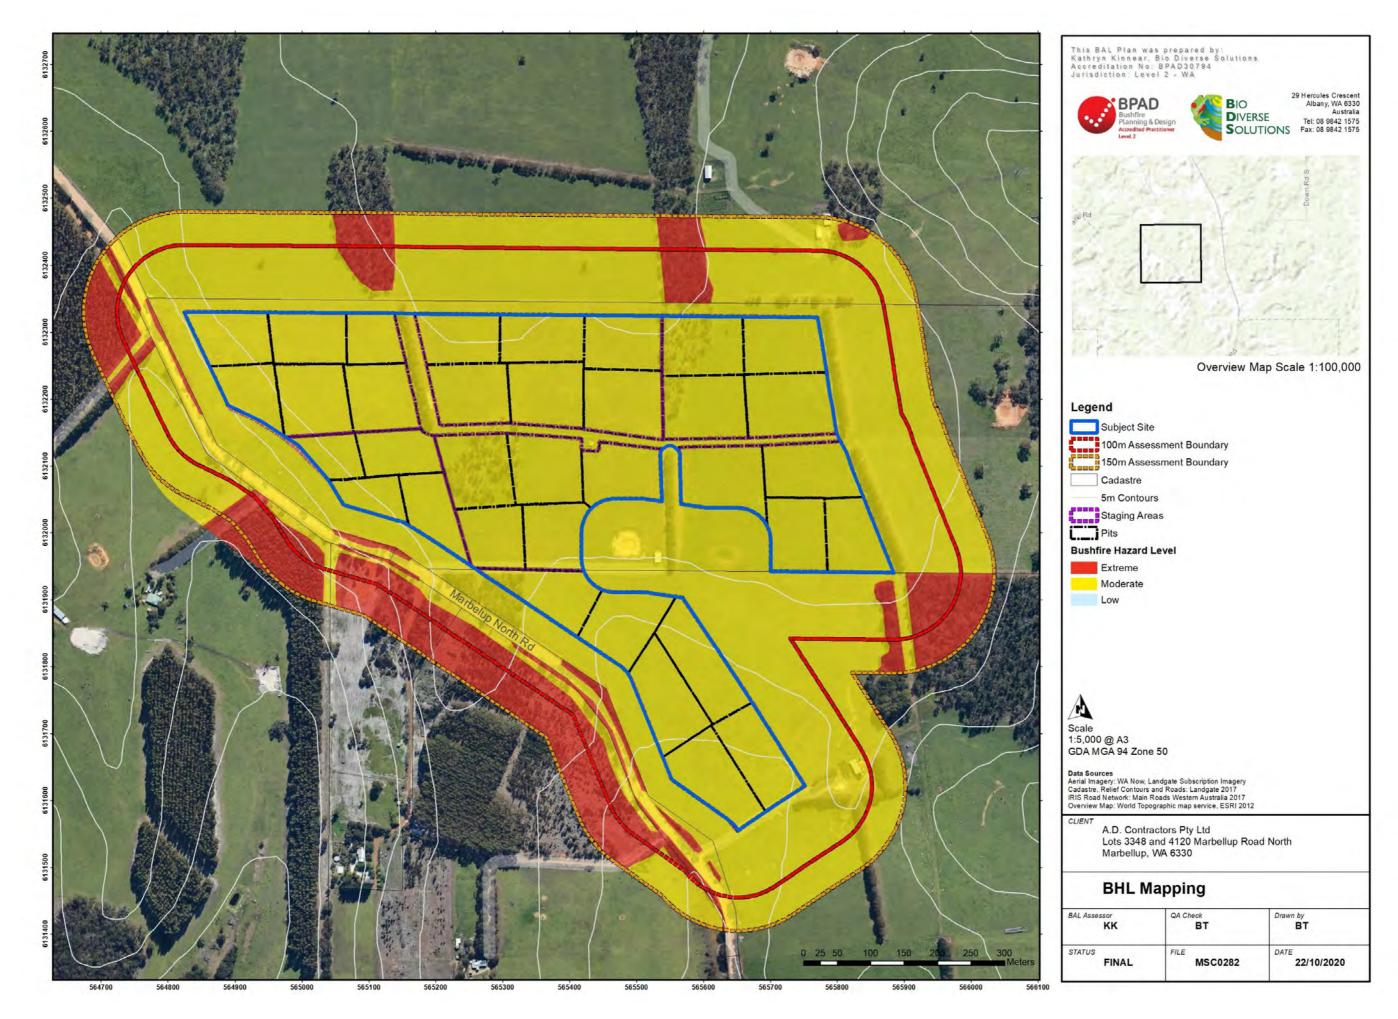

| Document Number | Description                                                                                                                                                                                                                                                                                                                                                                                                                                                                                                                                                                                                                                                                                                                                                                                                                                                              | Date Sent / Received |
|-----------------|--------------------------------------------------------------------------------------------------------------------------------------------------------------------------------------------------------------------------------------------------------------------------------------------------------------------------------------------------------------------------------------------------------------------------------------------------------------------------------------------------------------------------------------------------------------------------------------------------------------------------------------------------------------------------------------------------------------------------------------------------------------------------------------------------------------------------------------------------------------------------|----------------------|
| EDR20121015     | Copy of Executed Document<br>Item: N/A<br>Re: Application only to Department of Veteran's Affairs for grant funding of<br>Saluting their Service Commemoration Project on the Mounts - Submariners<br>Amphitheatre Upgrade. Total project costs \$150K, COA contribution: \$0<br>cash/ \$0 in kind, other contributions: \$0, funding requested \$150k<br>Parties; Application Only<br>Signed By: Andrew Sharpe Chief Executive Officer (1 copy)                                                                                                                                                                                                                                                                                                                                                                                                                         | 29/10/2020           |
| EDR20121116     | Copy of Executed Document<br>Item: N/A<br>Re: August invoice from Cleanaway<br>Parties: Cleanaway Pty Ltd<br>Signed By: Andrew Sharpe Chief Executive Officer (1 copy)                                                                                                                                                                                                                                                                                                                                                                                                                                                                                                                                                                                                                                                                                                   | 02/11/2020           |
| EDR20121282     | Copy of Executed Document<br>Item: N/A<br>Re: The lessee Regional Development Australia Great Southern WA Inc<br>are lodging a Development Application for a change of land use of the lower<br>floor of the Heritage listed Co-Op Building at 46 Frederick Street to -<br>Educational Establishment. Due to Heritage Significance and that this is an<br>A use we require a DA and need to refer to State Heritage For Comment.<br>Parties: N/A<br>Signed By: Andrew Sharpe Chief Executive Officer (1 Copy)                                                                                                                                                                                                                                                                                                                                                            | 04/11/2020           |
| EDR20121550     | Copy of Executed Document           Item: N/A           RE: Grant agreement for swimming enclosure replacement           Year         Grant           2020/21         \$136,107 (2 X instalments)           \$136,107 \$272,214           2021/22         \$10,942           \$2021/22         \$10,942           \$2022/23         \$10,942           \$2023/24         \$24,892           \$2024/25         \$10,942           \$2024/25         \$10,942           \$10,942         \$21,884           2023/24         \$24,892           \$24,892         \$24,892           \$2024/25         \$10,942           \$10,942         \$21,844           Total         \$193,825           \$193,825         \$387,650           Parties: Department of Primary Industries and Regional Development           Signed By: Andrew Sharpe Chief Executive Officer (1 copy) | 11/11/2020           |