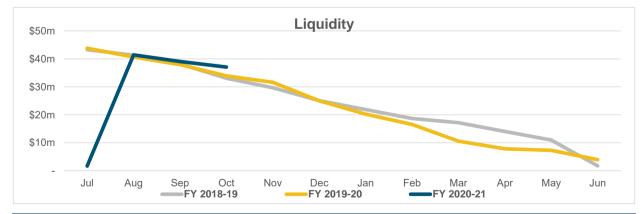

### NOTE 2 NET CURRENT FUNDING POSITION

|                                    | Ref<br>Note | FOR THE<br>PERIOD ENDED<br>31 OCTOBER<br>2020 | FOR THE<br>PERIOD ENDED<br>30 SEPTEMBER<br>2020 | FOR THE<br>PERIOD ENDED<br>31 OCTOBER<br>2019 |
|------------------------------------|-------------|-----------------------------------------------|-------------------------------------------------|-----------------------------------------------|
|                                    |             | \$                                            | \$                                              | \$                                            |
| Current Assets                     |             |                                               |                                                 |                                               |
| Cash Unrestricted                  |             | 34,018,763                                    | 32,596,870                                      | 28,779,704                                    |
| Cash Restricted                    |             | 29,298,981                                    | 29,367,207                                      | 30,122,021                                    |
| Receivable - Rates and Rubbish     | 4           | 15,924,140                                    | 20,089,427                                      | 16,288,839                                    |
| Receivables - Other                |             | 1,243,279                                     | 905,143                                         | 1,262,247                                     |
| Accrued Income                     |             | 301,170                                       | 199,890                                         | 175,314                                       |
| Prepaid Expenses                   |             | 95,998                                        | 120,170                                         | 162,227                                       |
| Investment Land                    |             | 158,000                                       | 158,000                                         | 158,000                                       |
| Community Group Loan               |             | 6,706                                         | 13,307                                          | 6,500                                         |
| Stock on Hand                      |             | 1,364,578                                     | 1,367,014                                       | 1,359,652                                     |
|                                    |             | 82,411,615                                    | 84,817,029                                      | 78,314,506                                    |
| Less: Current Liabilities          |             |                                               |                                                 |                                               |
| Payables                           |             | (3,197,840)                                   | (3,666,415)                                     | (3,289,752)                                   |
| Borrowings                         |             | (2,381,631)                                   | (2,418,139)                                     | (2,305,432)                                   |
| Prepaid Rates                      |             | (371,487)                                     | (343,382)                                       | (998,417)                                     |
| Contract Liabilities               |             | (2,257,556)                                   | (1,694,856)                                     | (4,083,824)                                   |
| Lease Liabilities                  |             | (113,948)                                     | (128,192)                                       | (112,128)                                     |
| Accrued Expenses                   |             | (29,649)                                      | (514,076)                                       | (5,334)                                       |
| Income in advance                  |             | (4,081,169)                                   | (4,160,492)                                     | (72,414)                                      |
| Provisions                         |             | (5,879,345)                                   | (5,874,757)                                     | (5,598,927)                                   |
| Retentions                         |             | (124,631)                                     | (135,051)                                       | (139,742)                                     |
|                                    |             | (18,437,256)                                  | (18,935,360)                                    | (16,605,971)                                  |
| Add Back: Borrowings               |             | 2,381,631                                     | 2,418,139                                       | 2,305,432                                     |
| Add Back: Lease liability payments |             | 113,948                                       | 128,192                                         | 2,000,402                                     |
| (Less): Cash Backed Reserves       |             | (29,227,794)                                  | (29,227,794)                                    | (29,932,833)                                  |
| (Less): Loans Receivable (Current) |             | (6,706)                                       | (13,307)                                        | (6,500)                                       |
| (Less): Investment land            |             | (158,000)                                     | (158,000)                                       | (158,000)                                     |
| (/· ···· //·····                   |             | (26,896,920)                                  | (26,852,771)                                    | (27,791,901)                                  |
|                                    |             | (,,00_)                                       | (_0,00_,711)                                    | (,,.,,)                                       |
| Net Current Funding Position       |             | 37,077,439                                    | 39,028,899                                      | 33,916,634                                    |