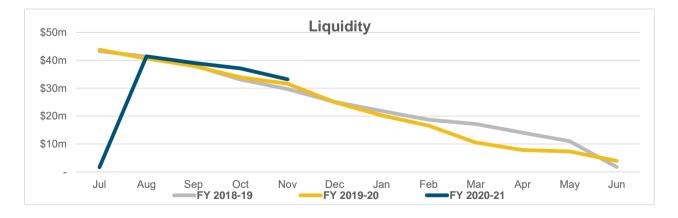

### NOTE 2 NET CURRENT FUNDING POSITION

|                                    | Ref<br>Note | FOR THE<br>PERIOD ENDED<br>31 OCTOBER<br>2020 | FOR THE<br>PERIOD ENDED<br>30 SEPTEMBER<br>2020 | FOR THE<br>PERIOD ENDED<br>31 OCTOBER<br>2019 |
|------------------------------------|-------------|-----------------------------------------------|-------------------------------------------------|-----------------------------------------------|
|                                    |             | \$                                            | \$                                              | \$                                            |
| Current Assets                     |             |                                               |                                                 |                                               |
| Cash Unrestricted                  |             | 34,018,763                                    | 32,596,870                                      | 28,779,704                                    |
| Cash Restricted                    |             | 29,298,981                                    | 29,367,207                                      | 30,122,021                                    |
| Receivable - Rates and Rubbish     | 4           | 15,924,140                                    | 20,089,427                                      | 16,288,839                                    |
| Receivables - Other                |             | 1,243,279                                     | 905,143                                         | 1,262,247                                     |
| Accrued Income                     |             | 301,170                                       | 199,890                                         | 175,314                                       |
| Prepaid Expenses                   |             | 95,998                                        | 120,170                                         | 162,227                                       |
| Investment Land                    |             | 158,000                                       | 158,000                                         | 158,000                                       |
| Community Group Loan               |             | 6,706                                         | 13,307                                          | 6,500                                         |
| Stock on Hand                      |             | 1,364,578                                     | 1,367,014                                       | 1,359,652                                     |
|                                    |             | 82,411,615                                    | 84,817,029                                      | 78,314,506                                    |
| Less: Current Liabilities          |             |                                               |                                                 |                                               |
| Payables                           |             | (3,197,840)                                   | (3,666,415)                                     | (3,289,752)                                   |
| Borrowings                         |             | (2,381,631)                                   | (2,418,139)                                     | (2,305,432)                                   |
| Prepaid Rates                      |             | (371,487)                                     | (343,382)                                       | (998,417)                                     |
| Contract Liabilities               |             | (2,257,556)                                   | (1,694,856)                                     | (4,083,824)                                   |
| Lease Liabilities                  |             | (113,948)                                     | (128,192)                                       | (112,128)                                     |
| Accrued Expenses                   |             | (29,649)                                      | (514,076)                                       | (5,334)                                       |
| Income in advance                  |             | (4,081,169)                                   | (4,160,492)                                     | (72,414)                                      |
| Provisions                         |             | (5,879,345)                                   | (5,874,757)                                     | (5,598,927)                                   |
| Retentions                         |             | (124,631)                                     | (135,051)                                       | (139,742)                                     |
|                                    |             | (18,437,256)                                  | (18,935,360)                                    | (16,605,971)                                  |
| Add Back: Borrowings               |             | 2,381,631                                     | 2,418,139                                       | 2,305,432                                     |
| Add Back: Lease liability payments |             | 113,948                                       | 128,192                                         | 2,000,402                                     |
| (Less): Cash Backed Reserves       |             | (29,227,794)                                  | (29,227,794)                                    | (29,932,833)                                  |
| (Less): Loans Receivable (Current) |             | (6,706)                                       | (13,307)                                        | (6,500)                                       |
| (Less): Investment land            |             | (158,000)                                     | (158,000)                                       | (158,000)                                     |
| (/· ···· //·····                   |             | (26,896,920)                                  | (26,852,771)                                    | (27,791,901)                                  |
|                                    |             | (,,00_)                                       | (_0,00_,711)                                    | (,,.,,)                                       |
| Net Current Funding Position       |             | 37,077,439                                    | 39,028,899                                      | 33,916,634                                    |