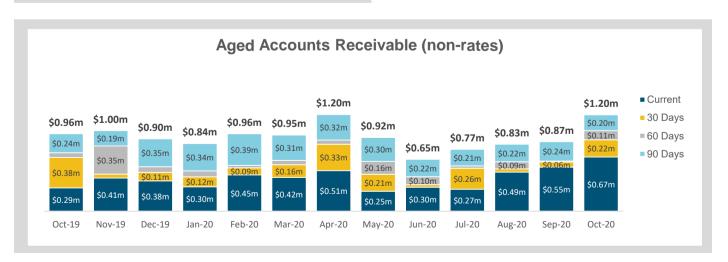

### NOTE 4 RECEIVABLES

### Accounts Receivable (non-rates)

|         | \$        | %    |
|---------|-----------|------|
|         | 074.050   |      |
| Current | 674,359   | 56%  |
| 30 Days | 215,385   | 18%  |
| 60 Days | 112,957   | 9%   |
| 90 Days | 195,885   | 16%  |
|         | 1,198,586 | 100% |

Amounts shown above include GST (where applicable)