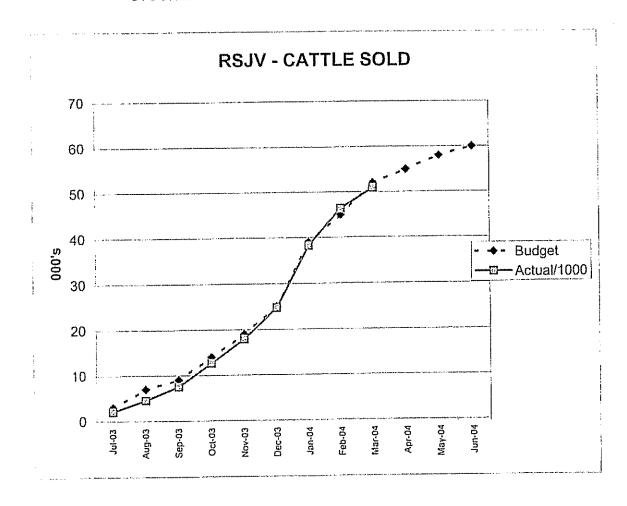

|
| Water Monitoring                  | 964        | 1,125     | 1,500        |
| IT - Maintenance/Software         | 1,601      |           | 2,000        |
|                                   | 156,975    | 154,100   | 205,467      |
| NET INCOME (LOSS)                 | 195,864    | 210,766   | 215,533      |
| Transfer to Shire of Plantagenet  | (9,551     | (105,383) |              |
| Transfer to City of Albany        | (9,550     |           | (107,767)    |
| OADITAL MODIC EVDENDITUDE         |            |           |              |
| CAPITAL WORKS EXPENDITURE         | 2,002      | ,         |              |
| Capital Works Capital Expenditure | 2,002      |           | 0            |

60 7

# GREAT SOUTHERN REGIONAL CATTLE SALEYARDS JOINT VENTURE STOCK MOVEMENTS - 2003/ 2004



| Year to Date Stock Movements                             | Elders                        | Primaries           | Wesfarmers<br>Dalgety           | Total Head                       |
|----------------------------------------------------------|-------------------------------|---------------------|---------------------------------|----------------------------------|
| Prime Sale<br>Prime Vealer Sale<br>MSA<br>Special Female | 11,389<br>7,589<br>402<br>535 | 3,957<br>1,324<br>- | 13,935<br>8,840<br>210<br>2,666 | 29,281<br>17,753<br>612<br>3,201 |
| Store Sale<br>Stud Bull & Female Caltle<br>Total Sales   | <br>19,915                    | 5,281               | 55<br>25,706                    | 55<br>50,902                     |

61

### GREAT SOUTHERN REGIONAL SALEYARDS JOINT VENTURE OPERA