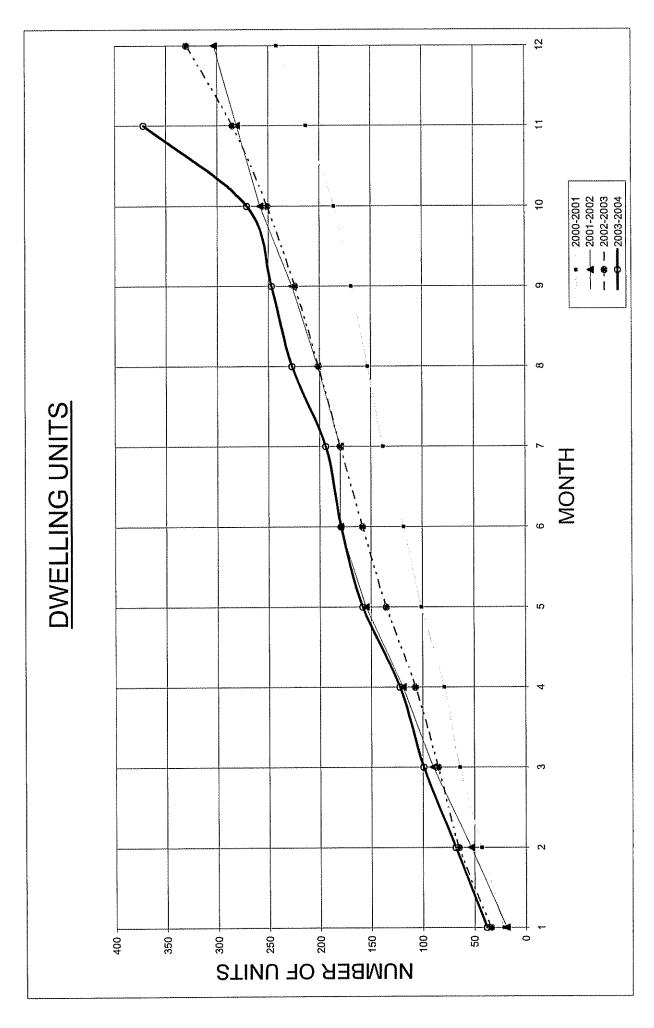

e two (2) attached graphs compare the current City activity with the past three (3) fiscal years. One compares the value of activity, while the other compares the number of dwelling units.
- 3. A breakdown of building activity into various categories is provided in the Building Construction Statistics form.
- 4. Attached are the details of the licences issued for May 2004, the 11th month of activity in the City of Albany for the financial year 2004.
- 5. Please note that the figures include fifty six (56) multi residential retirement units at Barnesby and North Roads to the value of two (2) million dollars.

Olia Hewer

Administration Officer Development Services

N:\DEVEL-SERVICES\DEVELOPMENT\Statistics-Registers\End of Month\Building\Mth\_Bld\_Reports\03\_04\Bulletin Item\May\_2004 doc





CITY OF ALBANY

| EVUC        | SINGLE   | NG                                | GROUP   | JP<br>+ INC     |          |          | DOMESTIC/   |            | ADDIT | ITIONS/                                 | ĮĬ Ž | HOTEL/<br>MOTEL | NEW          | NEW           | JAT.          | ADDITIONS/<br>COMMERCIA               | ADDITIONS/<br>COMMERCIAL | OTHER                |              | TOTAL \$        |
|-------------|----------|-----------------------------------|---------|-----------------|----------|----------|-------------|------------|-------|-----------------------------------------|------|-----------------|--------------|---------------|---------------|---------------------------------------|--------------------------|----------------------|--------------|-----------------|
| S S