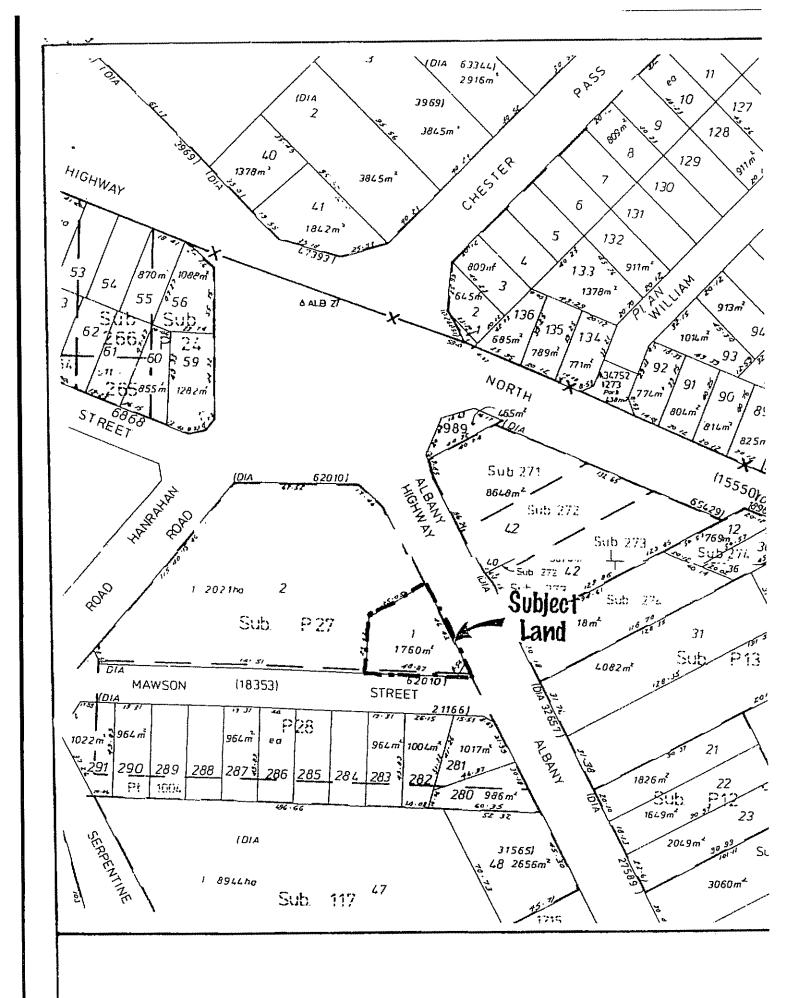

### CITY OF ALBANY

TOWN PLANNING SCHEME NO. 3

### SCHEME AMENDMENT REQUEST REPORT

PORTION LOTS 101 & 102 CHESTER PASS & GREATREX ROADS, KING RIVER SPECIAL RURAL ZONE NO. 17