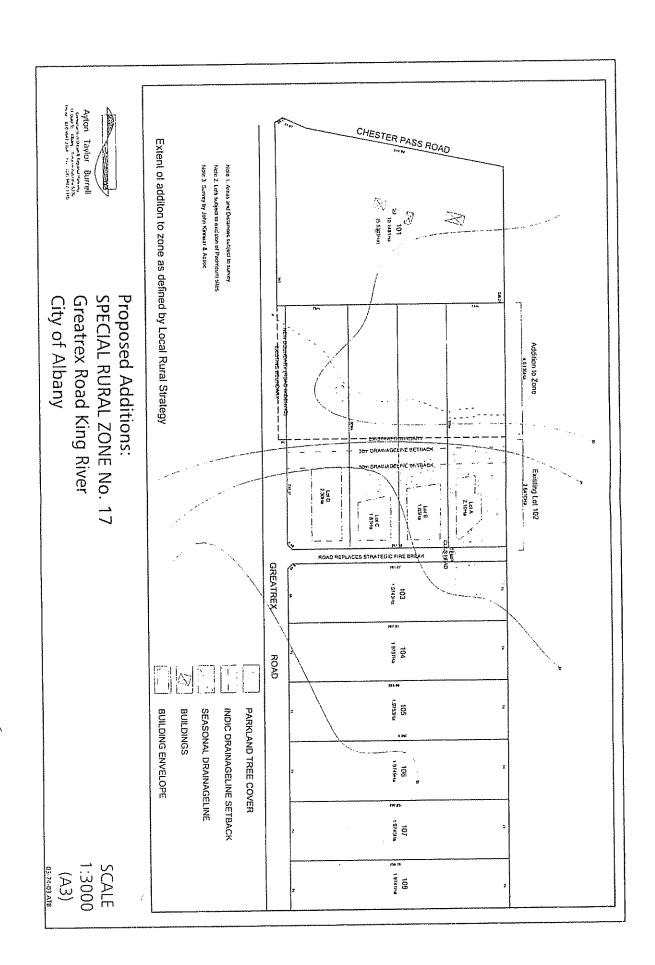

#### 3.0 BACKGROUND

Special Rural Zone No. 17 was gazetted in 1998 and since this time has been developed in accordance with the Subdivision Guide Plan (Attachment I is a copy of the Special Provisions and Subdivision Guide Plan). The development of this area has seen the construction of Greatrex Road to a sealed standard, provision of a 10m road widening, as well as the provision of power, telecommunication and reticulated potable water infrastructure

#### 4.0 PLANNING & SERVICING

The inclusion of the subject land within Special Rural Zone No. 17 will add some 4.6ha of land to the zone. When included with the 3.6ha of the existing Lot 102, it will enable the creation of three additional lots using the roadway provided as part of the original development. The proposed lots will have an average size of approximately 2.0ha

The following figures depict the current Subdivision Guide Plan and the modified layout

05-74-03 ATB DOC

A building envelope has been identified on each site that provides separation from the seasonal drainage line as well as providing for the protection of the existing row of trees along the ridgeline.

The Subdivision Guide Plan now needs to show the additional land and the realigned lots accessing the northern roadway. The concept plan depicts the required modifications.