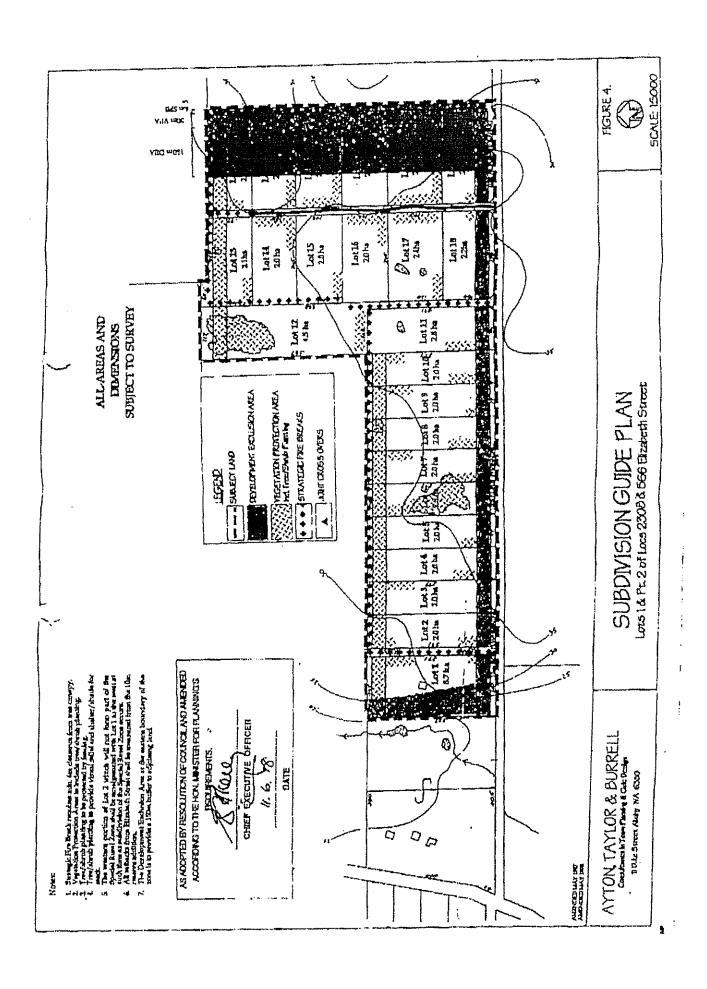

#### 3.0 BACKGROUND

Special Rural Zone No. 17 was gazetted in 1998 and since this time has been developed in accordance with the Subdivision Guide Plan (Attachment I is a copy of the Special Provisions and Subdivision Guide Plan). The development of this area has seen the construction of Greatrex Road to a sealed standard, provision of a 10m road widening, as well as the provision of power, telecommunication and reticulated potable water infrastructure

### Attachment I

Special Rural Zone No. 17 Special Provisions and Subdivision Guide Plan

| (a)<br>SPECIFIED AREA OF LOCALITY                                        |            |            | (b) SPECIAL PROVISIONS TO REFER TO (a)                                                                                                                                                                                                                                                                              |  |  |
|--------------------------------------------------------------------------|------------|------------|---------------------------------------------------------------------------------------------------------------------------------------------------------------------------------------------------------------------------------------------------------------------------------------------------------------------|--|--|
| - 1 of 1 of Location 2308 Elizabeth Street                               | AREA NO 17 |            |                                                                                                                                                                                                                                                                                                                     |  |  |
| King River and Portion Lot 2 of Location 566 Elizabeth Street King River | 1.0        | PLAN       | OF SUBDIVISION                                                                                                                                                                                                                                                                                                      |  |  |
|                                                                          |            | 11         | Subdivision of Special Rural Zone Area No 17 shall be generally in accordance with the Subdivision Guide Plan endorsed by the Chie Executive Officer                                                                                                                                                                |  |  |
|                                                                          | i<br>i     | 12         | Council will not recommend tot sizes less than 2.0 hectares however Council may recommend that the Western Australian Plannin Commission approve minor variations to the Subdivision Guide Plan                                                                                                                     |  |  |
|                                                                          | 2.0        | OB.J       | ECTIVES OF THE ZONE                                                                                                                                                                                                                                                                                                 |  |  |
|                                                                          |            | 21         | Within Special Rural Zone Area No 17 the objective is to creat functional hobby farm blocks in close proximity to urban services an facilities with appropriate controls so as to ensure any potential of site impacts are minimised and so as to ensure the small rural leandscape of the area is maintained       |  |  |
|                                                                          | 3.0        | LAN        | D USE                                                                                                                                                                                                                                                                                                               |  |  |
|                                                                          |            | 3 1        | Within Special Rural Area No 17 the following uses are permitted:                                                                                                                                                                                                                                                   |  |  |
|                                                                          |            |            | - Residential Dwelling House                                                                                                                                                                                                                                                                                        |  |  |
|                                                                          |            | 3 2        | The following uses may be permitted subject to the special approvol Council:                                                                                                                                                                                                                                        |  |  |
|                                                                          | 1979       |            | <ul> <li>Home Occupation</li> <li>Stables</li> <li>Public Utility</li> <li>Cottage Industry</li> <li>Rural Use:</li> <li>for the purpose of Special Rural Zone Area No. 17, "Rural Us means the use of land for any of the purposes set out hereund."</li> </ul>                                                    |  |  |
|                                                                          |            |            | subject to Provisions 40, 50 & 60, and shall include subuilding normally associated therewith:-                                                                                                                                                                                                                     |  |  |
|                                                                          | 4          |            | <ul> <li>The growing of vegetables, fruit, cut fresh flowers cereals or for crops on a maximum cultivated area of 5000m²;</li> <li>The rearing or agistment of goats, sheep, cattle or beasts burden;</li> <li>The breeding and raising of freshwater fish and crustaces</li> </ul>                                 |  |  |
|                                                                          |            |            | <ul> <li>(aquaculture);</li> <li>The outdoor growing of trees, plants, shrubs or flowers replanting in domestic, commercial or individual gardens or maximum cultivated area of 5000m<sup>2</sup>;</li> <li>Free-range poultry farming;</li> </ul>                                                                  |  |  |
|                                                                          |            |            | Low key tourist uses and accommodation with a maximum three (3) chalets (except for lots 19 20, 21 22 23 & 24 as sho on the Subdivision Guide Plan where this use is not permitted)     The wholesale marketing of produce grown solely on the lot;     The cultivation of wildflowers; and     Firewood production |  |  |
|                                                                          |            | Oth<br>whi | ner incidental or non-defined activities considered appropriate by Cou<br>ch are consistent with the objective of the zone                                                                                                                                                                                          |  |  |