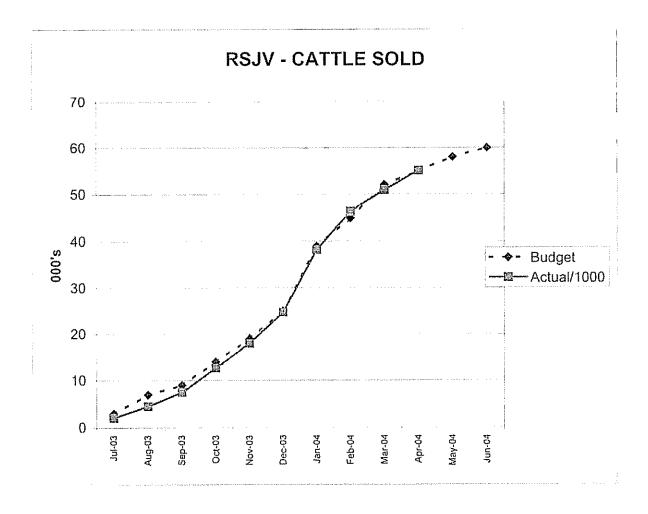

| · · · · · · · · · · · · · · · · · · ·   |            | 1          | 0            |

# GREAT SOUTHERN REGIONAL CATTLE SALEYARDS JOINT VENTURE STOCK MOVEMENTS - 2003/ 2004



| Year to Date Stock Movements |        |           |                       |            |
|------------------------------|--------|-----------|-----------------------|------------|
|                              | Elders | Primaries | Wesfarmers<br>Dalgety | Total Head |
| Prime Sale                   | 13,016 | 4,561     | 15,853                | 33,430     |
| Prime Vealer Sale            | 7.589  | 1,324     | 8,840                 | 17,753     |
| MSA                          | 402    | -         | 224                   | 626        |
| Special Female               | 535    | -         | 2,666                 | 3,201      |
| Store Sale                   |        |           |                       |            |
| Stud Bull & Female Cattle    | •      | •         | 55