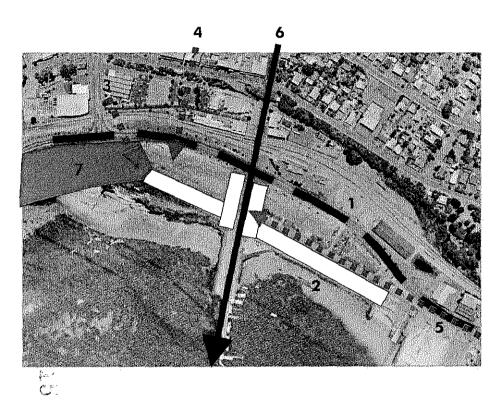

Structure Plan Report

âââaa

<u>â</u>â<u>â</u>a

There are a number of topographic and contextual issues driving the site planning outcomes.

- Princess Royal Drive [1] is the main vehicular access to the Port and therefore a significant buffer zone is desirable
- The existing sea wall to Princess Royal Harbour is strikingly linear which suggests it be reinforced with a linear built edge [2]
- Pedestrian flow from the CBD is to be facilitated. This will occur along York Street [3] and across the new pedestrian bridge [4]
- Pedestrian flows from tourist-bearing cruise ships are to be facilitated [5]
- The Spencer Street view corridor should be reinforced [6]
- An appropriate interface with the Anzac Peace Park is to be provided [7]

#### Structure Plan Report

<u>à à a a a</u>

There are a number of topographic and contextual issues driving the site planning outcomes.

- Princess Royal Drive [1] is the main vehicular access to the Port and therefore a significant buffer zone is desirable
- The existing sea wall to Princess Royal Harbour is strikingly linear which suggests it be reinforced with a linear built edge [2]
- Pedestrian flow from the CBD is to be facilitated. This will occur along York Street [3] and across the new pedestrian bridge [4]
- Pedestrian flows from tourist-bearing cruise ships are to be facilitated [5]
- The Spencer Street view corridor should be reinforced [6]
- An appropriate interface with the Anzac Peace Park is to be provided [7]