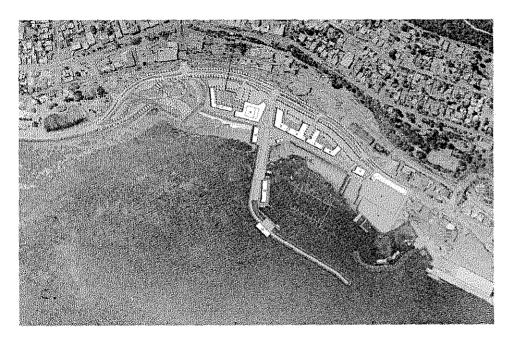

#### Design Overview

The Structure Plan sits within a site envelope of approximately 6.7hecatres (inclusive of development sites along the new breakwater and fishing industry hard stand areas and boat trailer parking). The total building area, when fully developed will be in the order of 23,000m2. Approximately 12,000m2 is devoted to public spaces (promenade, park, protected courtyards).

The proposed buildings shown in the Structure Plan are arranged in a linear formation along the existing sea wall edge to Princess Royal Harbour. They overlook the new 150 pen marina which reinforces the strong maritime character of the development. The buildings are set back from the sea wall edge sufficient to create a promenade linking one end of the development to the other. At the centre of the development are Toll Place and the protruding Town Jetty which acts as a central spine about which buildings can be grouped. On one side of the spine will be the new AEC. Facing it on the other side will be a hotel and serviced apartment complex.

#### Precincts

The Structure Plan comprises the following five precincts:

- Entertainment Precinct [1] is to the western side of the Toll Place spine comprising the AEC, mixed use retail and commercial, public open space
- Accommodation Precinct [2] is to the eastern side of the Toll Place spine comprising two sites for a hotel and short stay/serviced apartments
- Commercial Precinct [3] is to the east of the Accommodation Precinct comprising maritime focussed mixed commercial and retail uses
- Town Jetty Precinct [4] is centrally located comprising mixed use maritime, retail and commercial uses
- Harbour precinct [5] comprises maritime based light industrial uses complementing the uses of the Port and of Albany and the Town Jetty. This precinct also includes the marine, fishing industry hard stand, boat ramp and trailer parking.