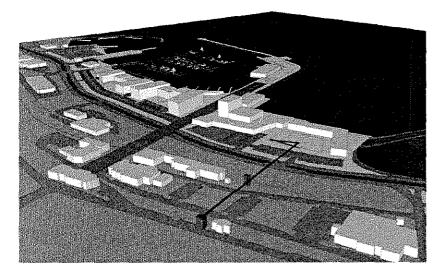

#### Design Overview

The Structure Plan sits within a site envelope of approximately 6.7hecatres (inclusive of development sites along the new breakwater and fishing industry hard stand areas and boat trailer parking). The total building area, when fully developed will be in the order of 23,000m2. Approximately 12,000m2 is devoted to public spaces (promenade, park, protected courtyards).

The proposed buildings shown in the Structure Plan are arranged in a linear formation along the existing sea wall edge to Princess Royal Harbour. They overlook the new 150 pen marina which reinforces the strong maritime character of the development. The buildings are set back from the sea wall edge sufficient to create a promenade linking one end of the development to the other. At the centre of the development are Toll Place and the protruding Town Jetty which acts as a central spine about which buildings can be grouped. On one side of the spine will be the new AEC. Facing it on the other side will be a hotel and serviced apartment complex.