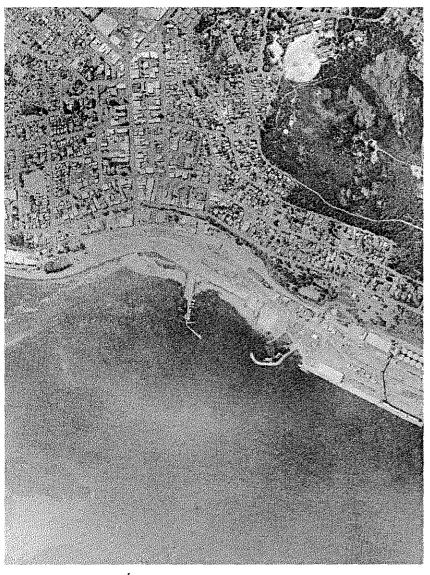

The site is one of the most outstanding in the region not only because if its stunning outlook but also due to its prominence from the CBD of Albany. From the site visitors are able to look across the picturesque expanse of Princess Royal Harbour to a horizon of undulating hills. This harbour view is at the very essence of the Albany experience and there are no other development sites in this dress circle location.

An added dimension of richness is brought to the site due to its close proximity to Albany's unique collection of historical buildings and streetscapes.

The site is very visible from the CBD and its surrounds due to the fact that Albany rises from its shore line. When the development is complete it will make a significant positive contribution to the overall townscape and act as a magnet drawing people to the foreshore area.

#### STATUTORY PLANNING

The site lies within the Foreshore Development Zone. The northern boundary abuts Princess Royal Drive, the western boundary abuts the new Anzac Peace Park. (While the Anzac Peace Park is shown on the Structure Plan it is not part of the plan). The eastern boundary abuts the Albany Port. The southern boundary abuts and extends into Princess Royal Harbour and Location 7601 in Princess Royal Harbour forms part of this Structure Plan.

The proposed buildings shown in the Structure Plan are arranged in a linear formation along the existing sea wall edge to Princess Royal Harbour. They overlook the new 150 pen marina which reinforces the strong maritime character of the development. The buildings are set back from the sea wall edge sufficient to create a promenade linking one end of the development to the other. At the centre of the development are Toll Place and the protruding Town Jetty which acts as a central spine about which buildings can be grouped. On one side of the spine will be the new AEC. Facing it on the other side will be a hotel and serviced apartment complex.