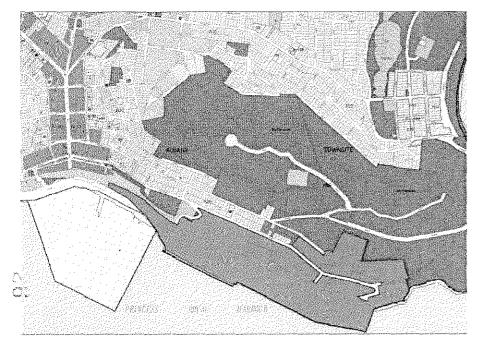

#### Precincts

The Structure Plan comprises the following five precincts:

- Entertainment Precinct [1] is to the western side of the Toll Place spine comprising the AEC, mixed use retail and commercial, public open space
- Accommodation Precinct [2] is to the eastern side of the Toll Place spine comprising two sites for a hotel and short stay/serviced apartments
- Commercial Precinct [3] is to the east of the Accommodation Precinct comprising maritime focussed mixed commercial and retail uses
- Town Jetty Precinct [4] is centrally located comprising mixed use maritime, retail and commercial uses
- Harbour precinct [5] comprises maritime based light industrial uses complementing the uses of the Port and of Albany and the Town Jetty. This precinct also includes the marine, fishing industry hard stand, boat ramp and trailer parking.