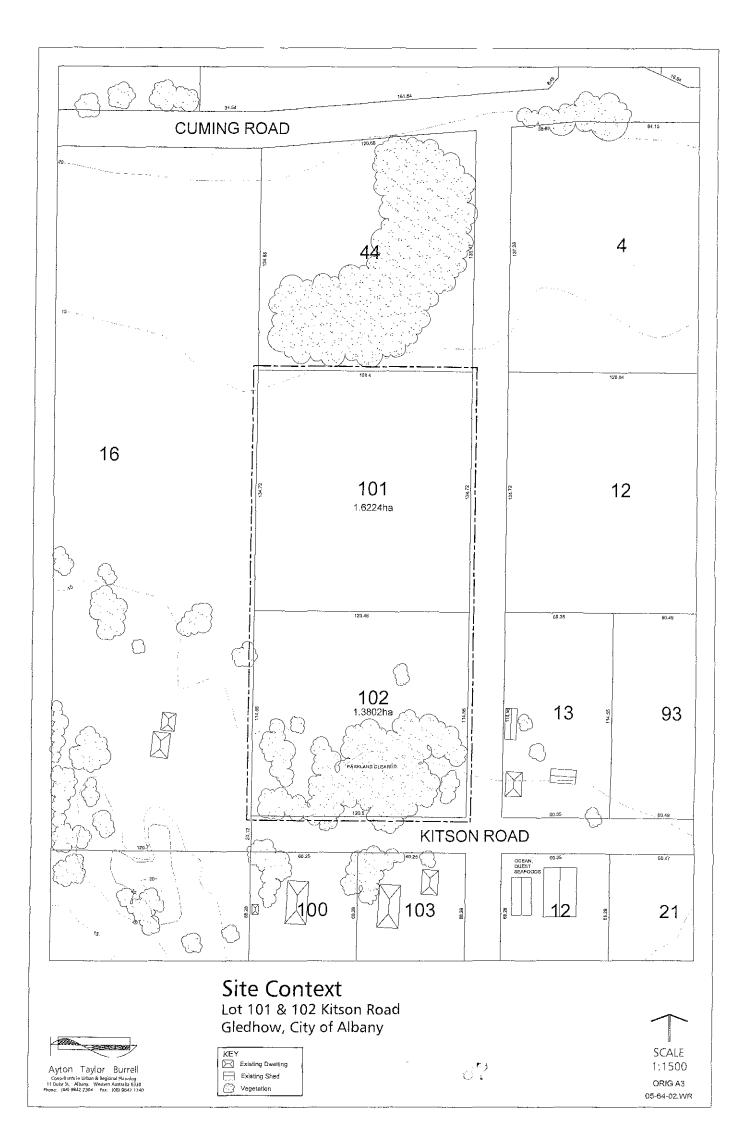

#### 1.1 Development Services

- 1.1.1 Albany Waterfront Project Adoption of Structure Plan [Agenda Item 11.3.1 refers] [Pages 5-46]
- 1.1.2 Review of Signage Controls on Public and Private Land within City of Albany [Agenda Item 11.3.3 refers] [Pages 47-59]
- 1.1.3 Scheme Amendment Request Lots 101 and 102 Kitson Street, Gledhow [Agenda Item 11.3.5 refers] [Pages 60-67]
- 1.1.4 Initiate Amendment Lot 9002 Link Road, Drome [Agenda Item 11.3.6 refers] [Pages 68-74]
- 1.1.5 Bushfire Management Committee meeting minutes 19 April 2006 [Agenda Item 11.5.1 refers] [Pages 75-77]