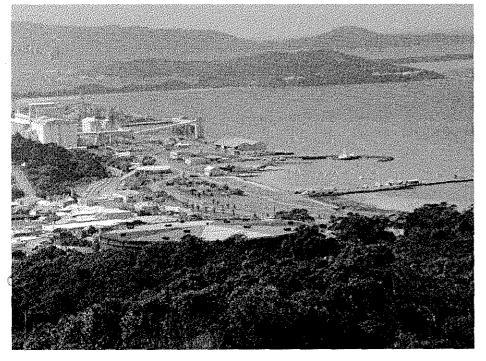

The site is one of the most outstanding in the region not only because if its stunning outlook but also due to its prominence from the CBD of Albany. From the site visitors are able to look across the picturesque expanse of Princess Royal Harbour to a horizon of undulating hills. This harbour view is at the very essence of the Albany experience and there are no other development sites in this dress circle location.

An added dimension of richness is brought to the site due to its close proximity to Albany's unique collection of historical buildings and streetscapes.

The site is very visible from the CBD and its surrounds due to the fact that Albany rises from its shore line. When the development is complete it will make a significant positive contribution to the overall townscape and act as a magnet drawing people to the foreshore area.

The proposed buildings shown in the Structure Plan are arranged in a linear formation along the existing sea wall edge to Princess Royal Harbour. They overlook the new 150 pen marina which reinforces the strong maritime character of the development. The buildings are set back from the sea wall edge sufficient to create a promenade linking one end of the development to the other. At the centre of the development are Toll Place and the protruding Town Jetty which acts as a central spine about which buildings can be grouped. On one side of the spine will be the new AEC. Facing it on the other side will be a hotel and serviced apartment complex.