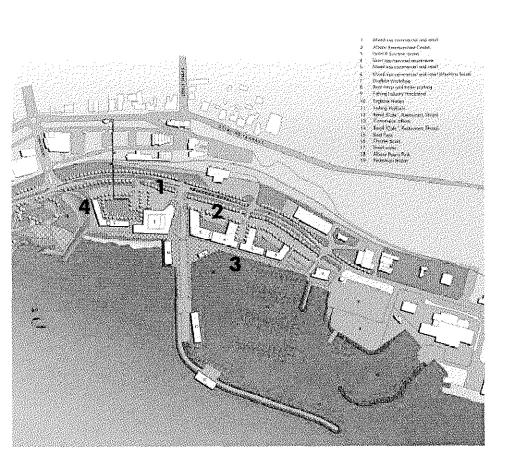

The proposed buildings shown in the Structure Plan are arranged in a linear formation along the existing sea wall edge to Princess Royal Harbour. They overlook the new 150 pen marina which reinforces the strong maritime character of the development. The buildings are set back from the sea wall edge sufficient to create a promenade linking one end of the development to the other. At the centre of the development are Toll Place and the protruding Town Jetty which acts as a central spine about which buildings can be grouped. On one side of the spine will be the new AEC. Facing it on the other side will be a hotel and serviced apartment complex.

<u>â â â a</u>a

Preserving existing view lines has been a major determinant in the planning of the Albany Waterfront.

The York Street [1] and the Spencer Street [2] axes have been shown on this photograph. Both of these axes impact on the design because each defines a view which must not be blocked. At the base of York Street a view shed to Princess Royal Harbour occurs which begins to define the positioning of buildings on the western side of the site. Another viewing point occurs from the Rotunda in Stirling Terrace [3]. This view shed determines the maximum building heights to the western edge of the development. At the Rotunda the height difference between the foreshore and Stirling Street is approximately 6.5 metres thus limiting the height of any buildings in front of the Rotunda to two storeys. The position of the theatre fly tower, which is the highest element of the development, is shown with an orange circle.

#### Precincts

The Structure Plan comprises the following five precincts:

- Entertainment Precinct [1] is to the western side of the Toll Place spine comprising the AEC, mixed use retail and commercial, public open space
- Accommodation Precinct [2] is to the eastern side of the Toll Place spine comprising two sites for a hotel and short stay/serviced apartments
- Commercial Precinct [3] is to the east of the Accommodation Precinct comprising maritime focussed mixed commercial and retail uses
- Town Jetty Precinct [4] is centrally located comprising mixed use maritime, retail and commercial uses
- Harbour precinct [5] comprises maritime based light industrial uses complementing the uses of the Port and of Albany and the Town Jetty. This precinct also includes the marine, fishing industry hard stand, boat ramp and trailer parking.

<u>Aaa</u>aa

Preserving existing view lines has been a major determinant in the planning of the Albany Waterfront.

The York Street [1] and the Spencer Street [2] axes have been shown on this photograph. Both of these axes impact on the design because each defines a view which must not be blocked. At the base of York Street a view shed to Princess Royal Harbour occurs which begins to define the positioning of buildings on the western side of the site. Another viewing point occurs from the Rotunda in Stirling Terrace [3]. This view shed determines the maximum building heights to the western edge of the development. At the Rotunda the height difference between the foreshore and Stirling Street is approximately 6.5 metres thus limiting the height of any buildings in front of the Rotunda to two storeys. The position of the theatre fly tower, which is the highest element of the development, is shown with an orange circle.