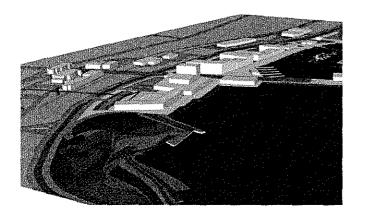

<u>Aaa</u>aa

Preserving existing view lines has been a major determinant in the planning of the Albany Waterfront.

The York Street [1] and the Spencer Street [2] axes have been shown on this photograph. Both of these axes impact on the design because each defines a view which must not be blocked. At the base of York Street a view shed to Princess Royal Harbour occurs which begins to define the positioning of buildings on the western side of the site. Another viewing point occurs from the Rotunda in Stirling Terrace [3]. This view shed determines the maximum building heights to the western edge of the development. At the Rotunda the height difference between the foreshore and Stirling Street is approximately 6.5 metres thus limiting the height of any buildings in front of the Rotunda to two storeys. The position of the theatre fly tower, which is the highest element of the development, is shown with an orange circle.

<u>â â â a</u>a

Preserving existing view lines has been a major determinant in the planning of the Albany Waterfront.

The York Street [1] and the Spencer Street [2] axes have been shown on this photograph. Both of these axes impact on the design because each defines a view which must not be blocked. At the base of York Street a view shed to Princess Royal Harbour occurs which begins to define the positioning of buildings on the western side of the site. Another viewing point occurs from the Rotunda in Stirling Terrace [3]. This view shed determines the maximum building heights to the western edge of the development. At the Rotunda the height difference between the foreshore and Stirling Street is approximately 6.5 metres thus limiting the height of any buildings in front of the Rotunda to two storeys. The position of the theatre fly tower, which is the highest element of the development, is shown with an orange circle.