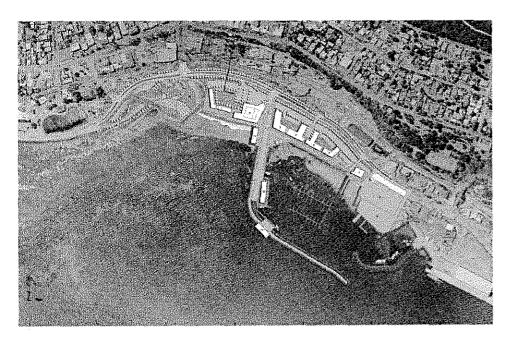

The site is one of the most outstanding in the region not only because if its stunning outlook but also due to its prominence from the CBD of Albany. From the site visitors are able to look across the picturesque expanse of Princess Royal Harbour to a horizon of undulating hills. This harbour view is at the very essence of the Albany experience and there are no other development sites in this dress circle location.

An added dimension of richness is brought to the site due to its close proximity to Albany's unique collection of historical buildings and streetscapes.

The site is very visible from the CBD and its surrounds due to the fact that Albany rises from its shore line. When the development is complete it will make a significant positive contribution to the overall townscape and act as a magnet drawing people to the foreshore area.