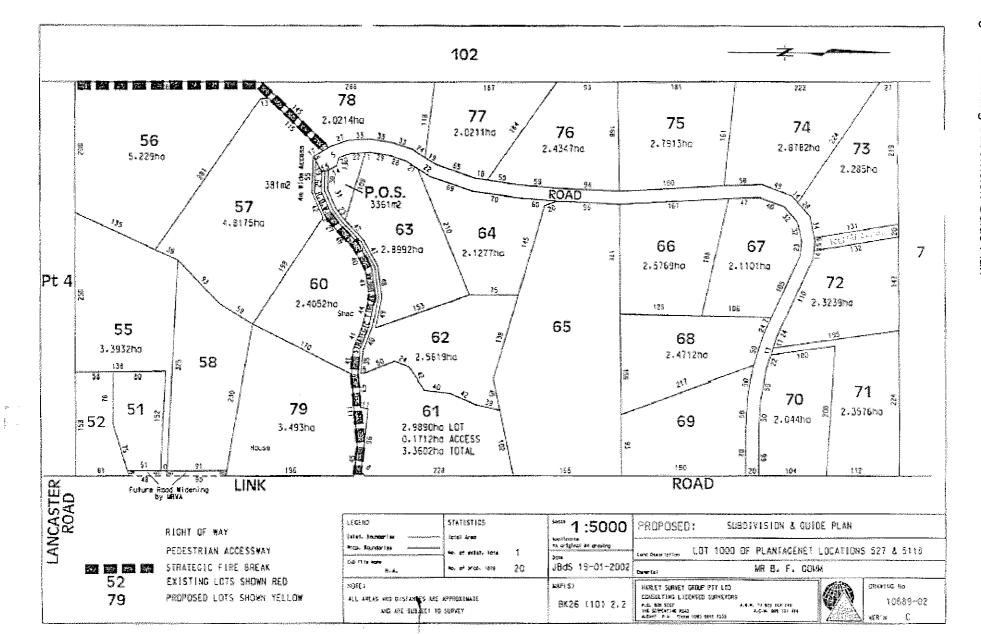

various intersection and crossover points to the Special Rural Area 13.

The planning consultant, Ayton Taylor and Burrell in co-ordination with the City, Main Roads WA and the Department of Planning and Infrastructure have developed a new plan known as the 'Preferred Long-Term Development Option Plan' to accommodate the necessary changes.

iii



## Figure 2: Long Term Development Option Plan

Page 5

At the ordinary Council meeting dated 19<sup>th</sup> July 2005 Council decided to:

"adopt the Preferred Long-Term Development Option (Plan 04-67-16.ATB) as the basis for consideration of road planning and subdivision design of the affected lots within this area"

The new subdivision guide plan reflects the scheme provisions for the area including the 1-hectare minimum lot size permitted.



# Figure 3: Existing Subdivision Guide Plan

sia a

Page 6

City of Albany



で 東部

\* \*

### Conclusion

In conclusion it is recommended that this Amendment be supported, as:

- The proposed subdivision guide plan will achieve a long term solution that provides for the closing of existing property access/egress and intersection points on to Link Road by providing an internal road network to service the local area;
- The plan has already been supported in principle as a 'Long Term Development Option by the City, the Department for Planning and Infrastructure and the Main Roads WA; and
- The plan reflects the existing scheme provisions.

## TOWN PLANNING AND DEVELOPMENT ACT 1928 (as amended)

### **CITY OF ALBANY**

# **TOWN PLANNING SCHEME NO. 3**

### AMENDMENT NO. 257

Resolved that t