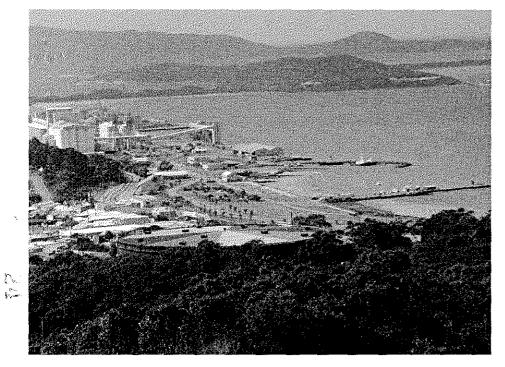

The site is one of the most outstanding in the region not only because if its stunning outlook but also due to its prominence from the CBD of Albany. From the site visitors are able to look across the picturesque expanse of Princess Royal Harbour to a horizon of undulating hills. This harbour view is at the very essence of the Albany experience and there are no other development sites in this dress circle location.

An added dimension of richness is brought to the site due to its close proximity to Albany's unique collection of historical buildings and streetscapes.

The site is very visible from the CBD and its surrounds due to the fact that Albany rises from its shore line. When the development is complete it will make a significant positive contribution to the overall townscape and act as a magnet drawing people to the foreshore area.

The proposed buildings shown in the Structure Plan are arranged in a linear formation along the existing sea wall edge to Princess Royal Harbour. They overlook the new 150 pen marina which reinforces the strong maritime character of the development. The buildings are set back from the sea wall edge sufficient to create a promenade linking one end of the development to the other. At the centre of the development are Toll Place and the protruding Town Jetty which acts as a central spine about which buildings can be grouped. On one side of the spine will be the new AEC. Facing it on the other side will be a hotel and serviced apartment complex.