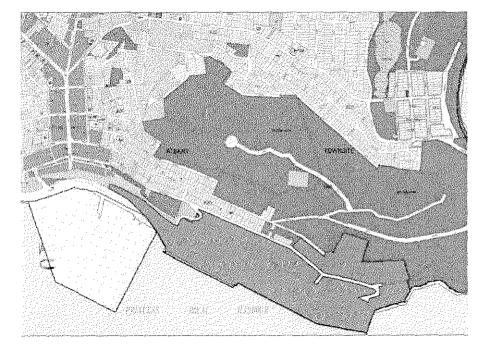

#### STATUTORY PLANNING

The site lies within the Foreshore Development Zone. The northern boundary abuts Princess Royal Drive, the western boundary abuts the new Anzac Peace Park. (While the Anzac Peace Park is shown on the Structure Plan it is not part of the plan). The eastern boundary abuts the Albany Port. The southern boundary abuts and extends into Princess Royal Harbour and Location 7601 in Princess Royal Harbour forms part of this Structure Plan.