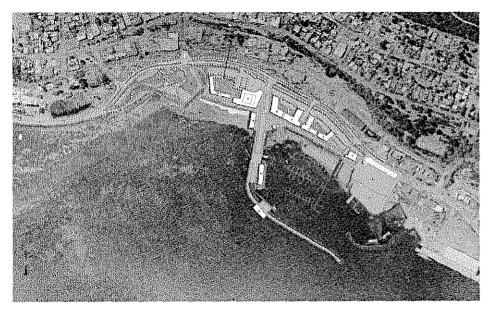

The site is one of the most outstanding in the region not only because if its stunning outlook but also due to its prominence from the CBD of Albany. From the site visitors are able to look across the picturesque expanse of Princess Royal Harbour to a horizon of undulating hills. This harbour view is at the very essence of the Albany experience and there are no other development sites in this dress circle location.

An added dimension of richness is brought to the site due to its close proximity to Albany's unique collection of historical buildings and streetscapes.

The site is very visible from the CBD and its surrounds due to the fact that Albany rises from its shore line. When the development is complete it will make a significant positive contribution to the overall townscape and act as a magnet drawing people to the foreshore area.

#### STATUTORY PLANNING

The site lies within the Foreshore Development Zone. The northern boundary abuts Princess Royal Drive, the western boundary abuts the new Anzac Peace Park. (While the Anzac Peace Park is shown on the Structure Plan it is not part of the plan). The eastern boundary abuts the Albany Port. The southern boundary abuts and extends into Princess Royal Harbour and Location 7601 in Princess Royal Harbour forms part of this Structure Plan.