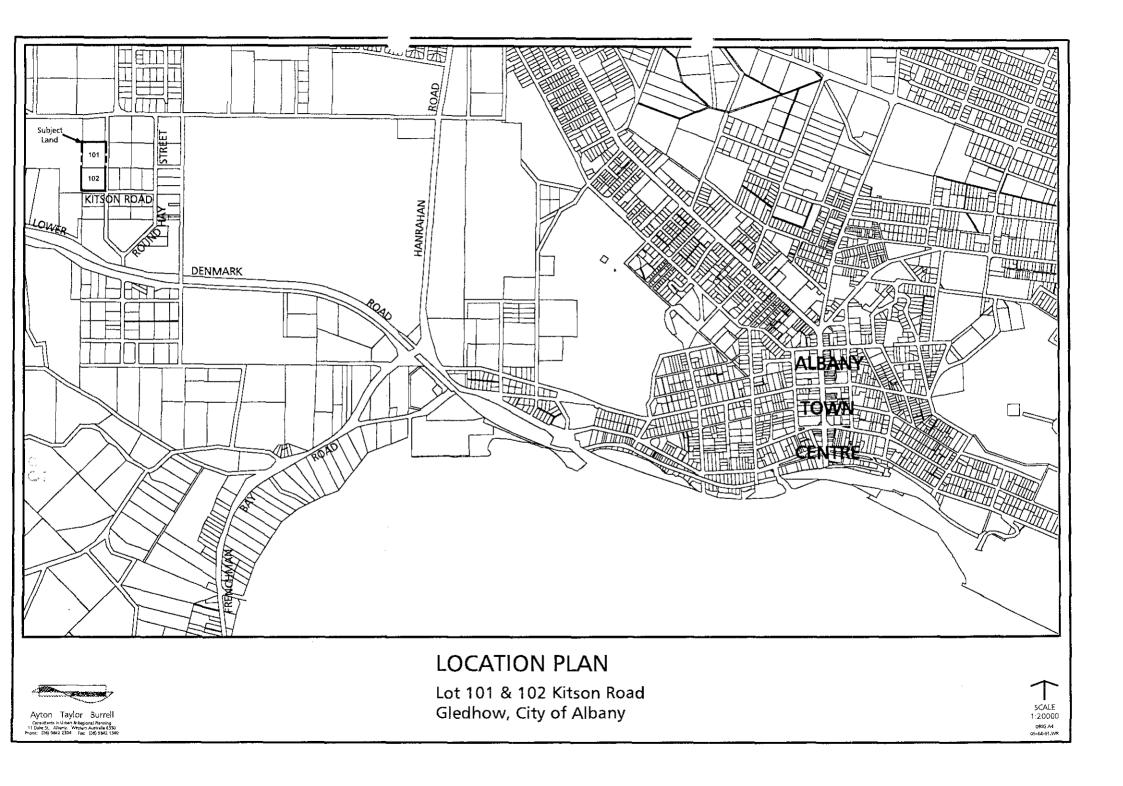

#### 1.1 Development Services

- 1.1.1 Albany Waterfront Project Adoption of Structure Plan [Agenda Item 11.3.1 refers] [Pages 5-46]
- 1.1.2 Review of Signage Controls on Public and Private Land within City of Albany [Agenda Item 11.3.3 refers] [Pages 47-59]
- 1.1.3 Scheme Amendment Request Lots 101 and 102 Kitson Street, Gledhow [Agenda Item 11.3.5 refers] [Pages 60-67]
- 1.1.4 Initiate Amendment Lot 9002 Link Road, Drome [Agenda Item 11.3.6 refers] [Pages 68-74]
- 1.1.5 Bushfire Management Committee meeting minutes 19 April 2006 [Agenda Item 11.5.1 refers] [Pages 75-77]