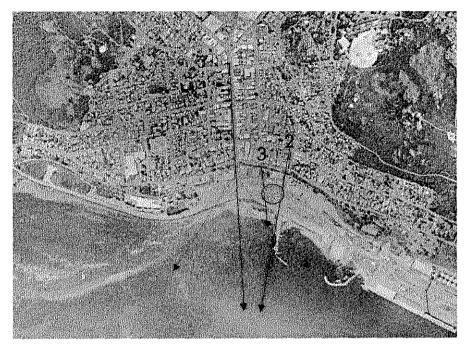

<u>â â â a</u>a

Preserving existing view lines has been a major determinant in the planning of the Albany Waterfront.

The York Street [1] and the Spencer Street [2] axes have been shown on this photograph. Both of these axes impact on the design because each defines a view which must not be blocked. At the base of York Street a view shed to Princess Royal Harbour occurs which begins to define the positioning of buildings on the western side of the site. Another viewing point occurs from the Rotunda in Stirling Terrace [3]. This view shed determines the maximum building heights to the western edge of the development. At the Rotunda the height difference between the foreshore and Stirling Street is approximately 6.5 metres thus limiting the height of any buildings in front of the Rotunda to two storeys. The position of the theatre fly tower, which is the highest element of the development, is shown with an orange circle.

<u>Aaa</u>aa

Preserving existing view lines has been a major determinant in the planning of the Albany Waterfront.

The York Street [1] and the Spencer Street [2] axes have been shown on this photograph. Both of these axes impact on the design because each defines a view which must not be blocked. At the base of York Street a view shed to Princess Royal Harbour occurs which begins to define the positioning of buildings on the western side of the site. Another viewing point occurs from the Rotunda in Stirling Terrace [3]. This view shed determines the maximum building heights to the western edge of the development. At the Rotunda the height difference between the foreshore and Stirling Street is approximately 6.5 metres thus limiting the height of any buildings in front of the Rotunda to two storeys. The position of the theatre fly tower, which is the highest element of the development, is shown with an orange circle.