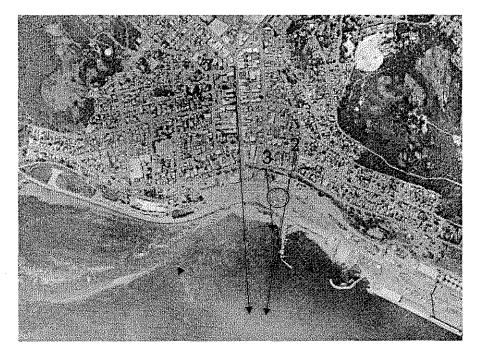

<u>â â â a</u>a

Preserving existing view lines has been a major determinant in the planning of the Albany Waterfront.

The York Street [1] and the Spencer Street [2] axes have been shown on this photograph. Both of these axes impact on the design because each defines a view which must not be blocked. At the base of York Street a view shed to Princess Royal Harbour occurs which begins to define the positioning of buildings on the western side of the site. Another viewing point occurs from the Rotunda in Stirling Terrace [3]. This view shed determines the maximum building heights to the western edge of the development. At the Rotunda the height difference between the foreshore and Stirling Street is approximately 6.5 metres thus limiting the height of any buildings in front of the Rotunda to two storeys. The position of the theatre fly tower, which is the highest element of the development, is shown with an orange circle.

<u>Aaa</u>aa

Preserving existing view lines has been a major determinant in the planning of the Albany Waterfront.

The York Street [1] and the Spencer Street [2] axes have been shown on this photograph. Both of these axes impact on the design because each defines a view which must not be blocked. At the base of York Street a view shed to Princess Royal Harbour occurs which begins to define the positioning of buildings on the western side of the site. Another viewing point occurs from the Rotunda in Stirling Terrace [3]. This view shed determines the maximum building heights to the western edge of the development. At the Rotunda the height difference between the foreshore and Stirling Street is approximately 6.5 metres thus limiting the height of any buildings in front of the Rotunda to two storeys. The position of the theatre fly tower, which is the highest element of the development, is shown with an orange circle.