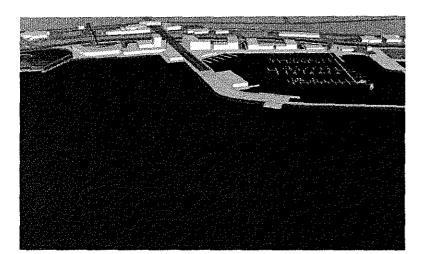

#### Design Overview

The Structure Plan sits within a site envelope of approximately 6.7hecatres (inclusive of development sites along the new breakwater and fishing industry hard stand areas and boat trailer parking). The total building area, when fully developed will be in the order of 23,000m2. Approximately 12,000m2 is devoted to public spaces (promenade, park, protected courtyards).

The proposed buildings shown in the Structure Plan are arranged in a linear formation along the existing sea wall edge to Princess Royal Harbour. They overlook the new 150 pen marina which reinforces the strong maritime character of the development. The buildings are set back from the sea wall edge sufficient to create a promenade linking one end of the development to the other. At the centre of the development are Toll Place and the protruding Town Jetty which acts as a central spine about which buildings can be grouped. On one side of the spine will be the new AEC. Facing it on the other side will be a hotel and serviced apartment complex.