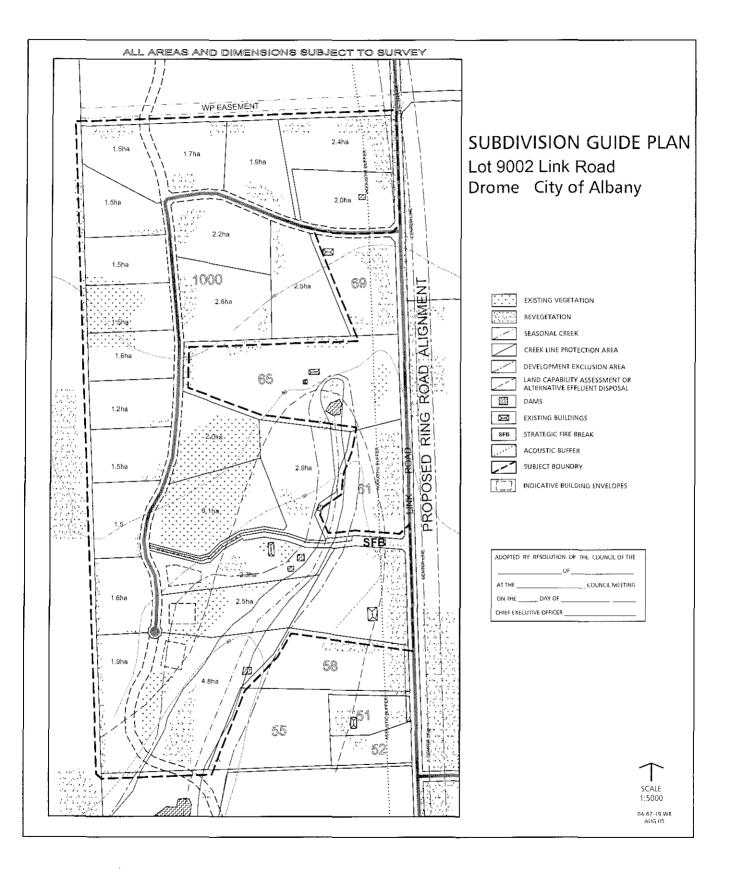

lanning consultant, Ayton Taylor and Burrell in co-ordination with the City, Main Roads WA and the Department of Planning and Infrastructure have developed a new plan known as the 'Preferred Long-Term Development Option Plan' to accommodate the necessary changes.

iii



## Figure 2: Long Term Development Option Plan

Page 5

At the ordinary Council meeting dated 19<sup>th</sup> July 2005 Council decided to:

"adopt the Preferred Long-Term Development Option (Plan 04-67-16.ATB) as the basis for consideration of road planning and subdivision design of the affected lots within this area"

The new subdivision guide plan reflects the scheme provisions for the area including the 1-hectare minimum lot size permitted.



# Figure 3: Existing Subdivision Guide Plan

sia a

Page 6

City of Albany



で 東部

\* \*

### Conclusion

In conclusion it is recommended that this Amendment be supported, as:

- The proposed subdivision guide plan will achieve a long term solution that provides for the closing of existing property access/egress and intersection points on to Link Road by providing an internal road network to service the local area;
- The plan has already been supported in principle as a 'Long Term Development Option by the City, the Department for Planning and Infrastructure and the Main Roads WA; and
- The plan reflects the existing scheme provisions.

## TOWN PLANNING AND DEVELOPMENT ACT 1928 (as amended)

### **CITY OF ALBANY**

# **TOWN PLANNING SCHEME NO. 3**

### AMENDMENT NO. 257

Resolved that the local government, in pursuance of Section 7 of the Town Planning and Develo