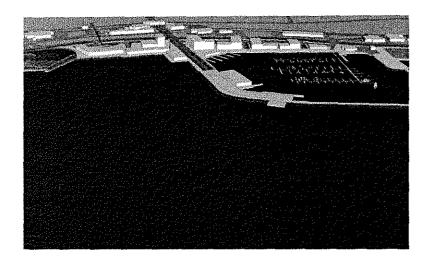

#### Design Overview

The Structure Plan sits within a site envelope of approximately 6.7hecatres (inclusive of development sites along the new breakwater and fishing industry hard stand areas and boat trailer parking). The total building area, when fully developed will be in the order of 23,000m2. Approximately 12,000m2 is devoted to public spaces (promenade, park, protected courtyards).

The proposed buildings shown in the Structure Plan are arranged in a linear formation along the existing sea wall edge to Princess Royal Harbour. They overlook the new 150 pen marina which reinforces the strong maritime character of the development. The buildings are set back from the sea wall edge sufficient to create a promenade linking one end of the development to the other. At the centre of the development are Toll Place and the protruding Town Jetty which acts as a central spine about which buildings can be grouped. On one side of the spine will be the new AEC. Facing it on the other side will be a hotel and serviced apartment complex.