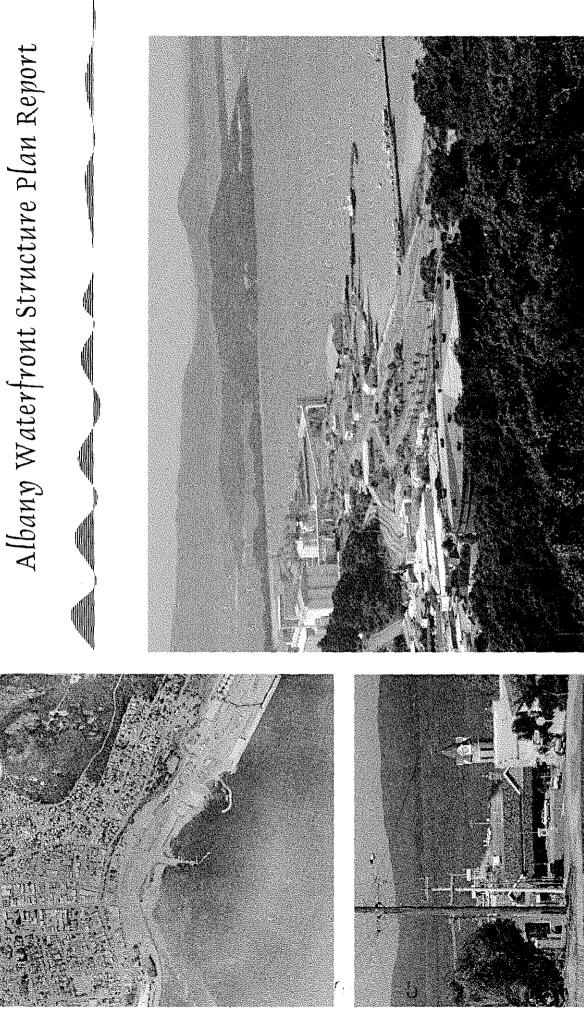

Submitted by Hames Sharley on behalf of LandCorp February 2006

### Albany Water Front

### INTRODUCTION

The Structure Plan prepared for the Albany Waterfront is intended to guide development in the Albany Foreshore Development Zone and is based on the Concept Plan accepted by the City in June 2005. The Concept Plan outlines the broad layout of the foreshore by identifying the size and shape of various potential uses without being prescriptive.

This Structure Plan provides more specific details and a framework for the proposed pattern of land use and development. It also guides the coordinated provision of infrastructure and services within the foreshore area to support the development and link with the CBD.