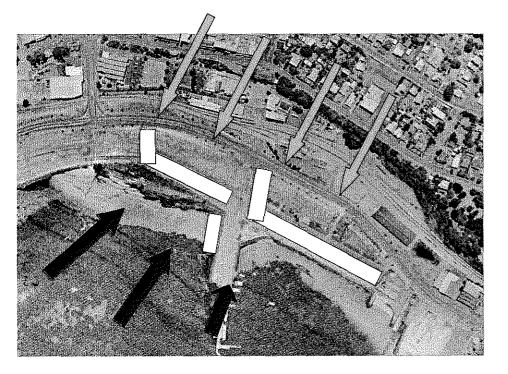

Structure Plan Report

âââaa

<u>â</u>â<u>â</u>a

There are a number of topographic and contextual issues driving the site planning outcomes.

- Princess Royal Drive [1] is the main vehicular access to the Port and therefore a significant buffer zone is desirable
- The existing sea wall to Princess Royal Harbour is strikingly linear which suggests it be reinforced with a linear built edge [2]
- Pedestrian flow from the CBD is to be facilitated. This will occur along York Street [3] and across the new pedestrian bridge [4]
- Pedestrian flows from tourist-bearing cruise ships are to be facilitated [5]
- The Spencer Street view corridor should be reinforced [6]
- An appropriate interface with the Anzac Peace Park is to be provided [7]

#### Structure Plan Report

<u>à à a a a</u>

There are a number of topographic and contextual issues driving the site planning outcomes.

- Princess Royal Drive [1] is the main vehicular access to the Port and therefore a significant buffer zone is desirable
- The existing sea wall to Princess Royal Harbour is strikingly linear which suggests it be reinforced with a linear built edge [2]
- Pedestrian flow from the CBD is to be facilitated. This will occur along York Street [3] and across the new pedestrian bridge [4]
- Pedestrian flows from tourist-bearing cruise ships are to be facilitated [5]
- The Spencer Street view corridor should be reinforced [6]
- An appropriate interface with the Anzac Peace Park is to be provided [7]