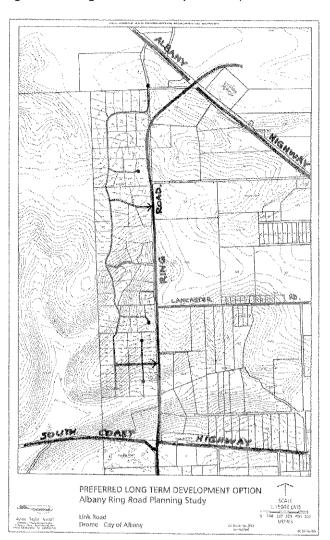

'Preferred Long-Term Development Option' (Plan 04-67-16.ATB) for the 'Albany Ring Road'.

The Special Rural Area No. 13 (Lot 9002) is located 8km from the town centre and is accessible via a number of major roads including the South Coast Highway, Albany Highway, Link Road and Lancaster Road.





#### Proposal

With the proposed construction of the Albany Ring Road along Link Road, a new subdivision plan is required to necessitate the removal of various intersection and crossover points to the Special Rural Area 13.

The planning consultant, Ayton Taylor and Burrell in co-ordination with the City, Main Roads WA and the Department of Planning and Infrastructure have developed a new plan known as the 'Preferred Long-Term Development Option Plan' to accommodate the necessary changes.

iii



## Figure 2: Long Term Development Option Plan

Page 5

At the ordinary Council meeting dated 19<sup>th</sup> July 2005 Council decided to:

"adopt the Preferred Long-Term Development Option (Plan 04-67-16.ATB) as the basis for consideration of road planning and subdivision design of the affected lots within this area"

The new subdivision guide plan reflects the scheme provisions for the area including the 1-hectare minimum lot size permitted.



# Figure 3: Existing Subdivision Guide Plan

sia a

Page 6

City of Albany



で 東部

\* \*

### Conclusion

In conclusion it is recommended that this Amendment be supported, as:

- The proposed subdivision guide plan will achieve a long term solution that provides for the closing of existing property access/egress and intersection points on to L