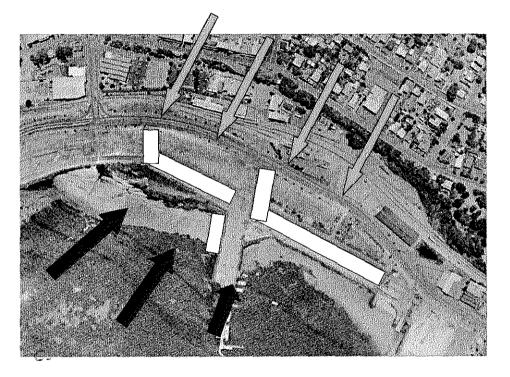

\_\_\_\_

ÂÂA,Aa -----

In addition to the above landside drivers, there is a very strong climatic determinant imposing itself on the design of this development. This figure shows the site being impacted by cold sea winds blowing across Princess Royal Harbour. A logical design response is to use buildings as a wind break and thus provide protected public spaces on the leeward side. The open spaces on the protected side of the buildings will enjoy warm northern sun. This provides a unique opportunity to design buildings with glass frontages on both sides. Building users can enjoy the dramatic harbour view while at the same time they can enjoy the warmth of the northern sun.

In addition to the above landside drivers, there is a very strong climatic determinant imposing itself on the design of this development. This figure shows the site being impacted by cold sea winds blowing across Princess Royal Harbour. A logical design response is to use buildings as a wind break and thus provide protected public spaces on the leeward side. The open spaces on the protected side of the buildings will enjoy warm northern sun. This provides a unique opportunity to design buildings with glass frontages on both sides. Building users can enjoy the dramatic harbour view while at the same time they can enjoy the warmth of the northern sun.