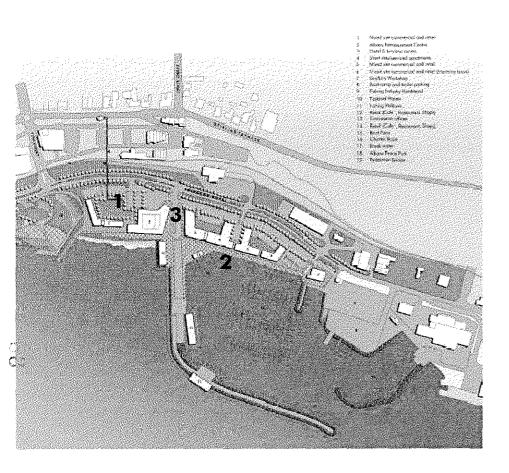

#### Precincts

The Structure Plan comprises the following five precincts:

- Entertainment Precinct [1] is to the western side of the Toll Place spine comprising the AEC, mixed use retail and commercial, public open space
- Accommodation Precinct [2] is to the eastern side of the Toll Place spine comprising two sites for a hotel and short stay/serviced apartments
- Commercial Precinct [3] is to the east of the Accommodation Precinct comprising maritime focussed mixed commercial and retail uses
- Town Jetty Precinct [4] is centrally located comprising mixed use maritime, retail and commercial uses
- Harbour precinct [5] comprises maritime based light industrial uses complementing the uses of the Port and of Albany and the Town Jetty. This precinct also includes the marine, fishing industry hard stand, boat ramp and trailer parking.