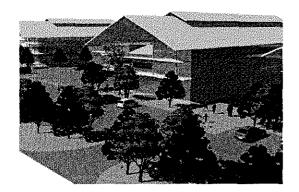

The proposed buildings shown in the Structure Plan are arranged in a linear formation along the existing sea wall edge to Princess Royal Harbour. They overlook the new 150 pen marina which reinforces the strong maritime character of the development. The buildings are set back from the sea wall edge sufficient to create a promenade linking one end of the development to the other. At the centre of the development are Toll Place and the protruding Town Jetty which acts as a central spine about which buildings can be grouped. On one side of the spine will be the new AEC. Facing it on the other side will be a hotel and serviced apartment complex.