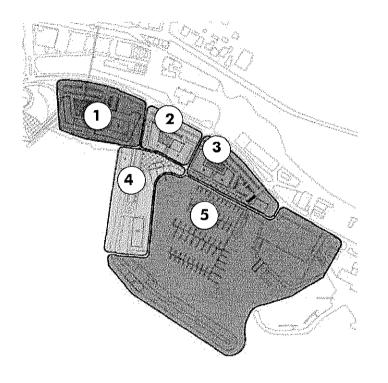

#### Precincts

The Structure Plan comprises the following five precincts:

- Entertainment Precinct [1] is to the western side of the Toll Place spine comprising the AEC, mixed use retail and commercial, public open space
- Accommodation Precinct [2] is to the eastern side of the Toll Place spine comprising two sites for a hotel and short stay/serviced apartments
- Commercial Precinct [3] is to the east of the Accommodation Precinct comprising maritime focussed mixed commercial and retail uses
- Town Jetty Precinct [4] is centrally located comprising mixed use maritime, retail and commercial uses
- Harbour precinct [5] comprises maritime based light industrial uses complementing the uses of the Port and of Albany and the Town Jetty. This precinct also includes the marine, fishing industry hard stand, boat ramp and trailer parking.