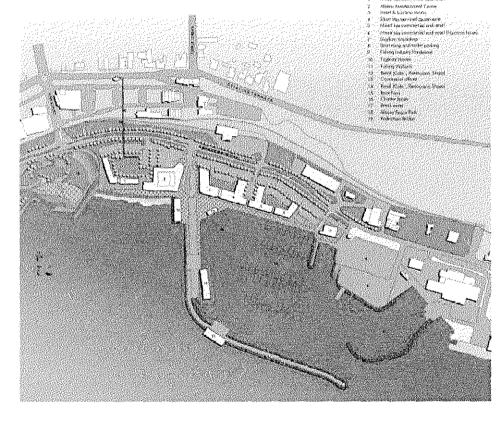

#### Design Overview

The Structure Plan sits within a site envelope of approximately 6.7hecatres (inclusive of development sites along the new breakwater and fishing industry hard stand areas and boat trailer parking). The total building area, when fully developed will be in the order of 23,000m2. Approximately 12,000m2 is devoted to public spaces (promenade, park, protected courtyards).

The proposed buildings shown in the Structure Plan are arranged in a linear formation along the existing sea wall edge to Princess Royal Harbour. They overlook the new 150 pen marina which reinforces the strong maritime character of the development. The buildings are set back from the sea wall edge sufficient to create a promenade linking one end of the development to the other. At the centre of the development are Toll Place and the protruding Town Jetty which acts as a central spine about which buildings can be grouped. On one side of the spine will be the new AEC. Facing it on the other side will be a hotel and serviced apartment complex.