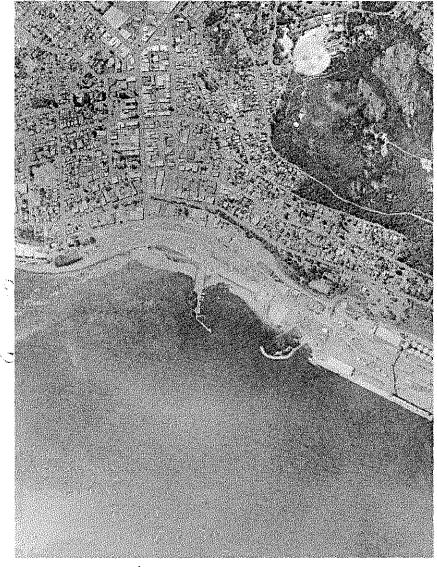

The site is one of the most outstanding in the region not only because if its stunning outlook but also due to its prominence from the CBD of Albany. From the site visitors are able to look across the picturesque expanse of Princess Royal Harbour to a horizon of undulating hills. This harbour view is at the very essence of the Albany experience and there are no other development sites in this dress circle location.

An added dimension of richness is brought to the site due to its close proximity to Albany's unique collection of historical buildings and streetscapes.

The site is very visible from the CBD and its surrounds due to the fact that Albany rises from its shore line. When the development is complete it will make a significant positive contribution to the overall townscape and act as a magnet drawing people to the foreshore area.

#### STATUTORY PLANNING

The site lies within the Foreshore Development Zone. The northern boundary abuts Princess Royal Drive, the western boundary abuts the new Anzac Peace Park. (While the Anzac Peace Park is shown on the Structure Plan it is not part of the plan). The eastern boundary abuts the Albany Port. The southern boundary abuts and extends into Princess Royal Harbour and Location 7601 in Princess Royal Harbour forms part of this Structure Plan.