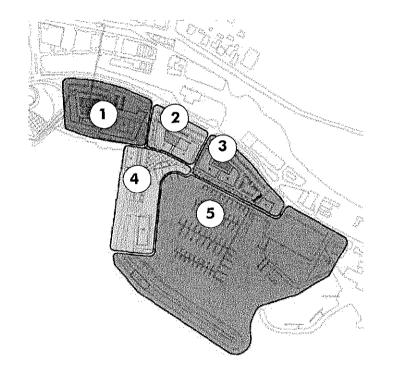

#### Precincts

The Structure Plan comprises the following five precincts:

- Entertainment Precinct [1] is to the western side of the Toll Place spine comprising the AEC, mixed use retail and commercial, public open space
- Accommodation Precinct [2] is to the eastern side of the Toll Place spine comprising two sites for a hotel and short stay/serviced apartments
- Commercial Precinct [3] is to the east of the Accommodation Precinct comprising maritime focussed mixed commercial and retail uses
- Town Jetty Precinct [4] is centrally located comprising mixed use maritime, retail and commercial uses
- Harbour precinct [5] comprises maritime based light industrial uses complementing the uses of the Port and of Albany and the Town Jetty. This precinct also includes the marine, fishing industry hard stand, boat ramp and trailer parking.