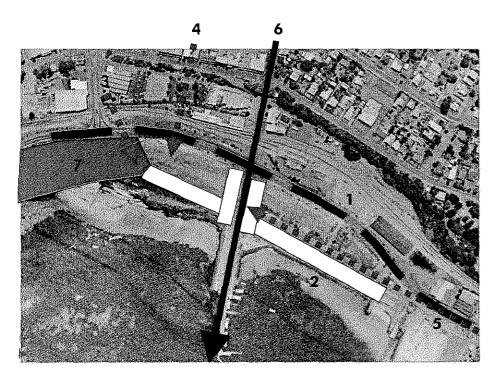

#### Precincts

The Structure Plan comprises the following five precincts:

- Entertainment Precinct [1] is to the western side of the Toll Place spine comprising the AEC, mixed use retail and commercial, public open space
- Accommodation Precinct [2] is to the eastern side of the Toll Place spine comprising two sites for a hotel and short stay/serviced apartments
- Commercial Precinct [3] is to the east of the Accommodation Precinct comprising maritime focussed mixed commercial and retail uses
- Town Jetty Precinct [4] is centrally located comprising mixed use maritime, retail and commercial uses
- Harbour precinct [5] comprises maritime based light industrial uses complementing the uses of the Port and of Albany and the Town Jetty. This precinct also includes the marine, fishing industry hard stand, boat ramp and trailer parking.