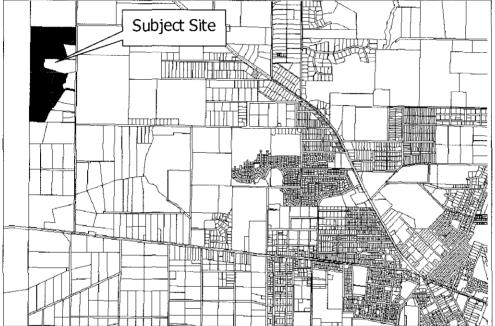

cludes the subject land

Special zoning controls do not appear necessary given the extensive landuse and development controls included within the Scheme.

-







 1988 A



#### **CITY OF ALBANY**

**TOWN PLANNING SCHEME NO. 3** 

AMENDMENT NO. 257

Prepared by the City of Albany

-

#### Scheme Amendment Report

#### Introduction

This Scheme Amendment supports the proposal to amend the existing Subdivision Guide Plan for Special Rural Area No. 13 (Lot 9002) Link Road with a new plan based on a 'Preferred Long-Term Development Option' (Plan 04-67-16.ATB) for the 'Albany Ring Road'.

The Special Rural Area No. 13 (Lot 9002) is located 8km from the town centre and is accessible via a number of major roads including the South Coast Highway, Albany Highway, Link Road and Lancaster Road.





#### Proposal

With the proposed construction of the Albany Ring Road along Link Road, a new subdivision plan is required to necessitate the removal of various intersection and crossover points to the Special Rural Area 13.

The planning consultant, Ayton Taylor and Burrell in co-ordination with the City, Main Roads WA and the Department of Planning and Infrastructure have developed a new plan known as the 'Preferred Long-Term Development Option Plan' to accommodate the necessary changes.

iii



## Figure 2: Long Term Development Option Plan

Page 5

At the ordinary Council meeting dated 19<sup>th</sup> July 2005 Council decided to:

"adopt the Preferred Long-Term Development Option (Plan 04-67-16.ATB) as the basis for consideration of road planning and subdivision design of the affecte