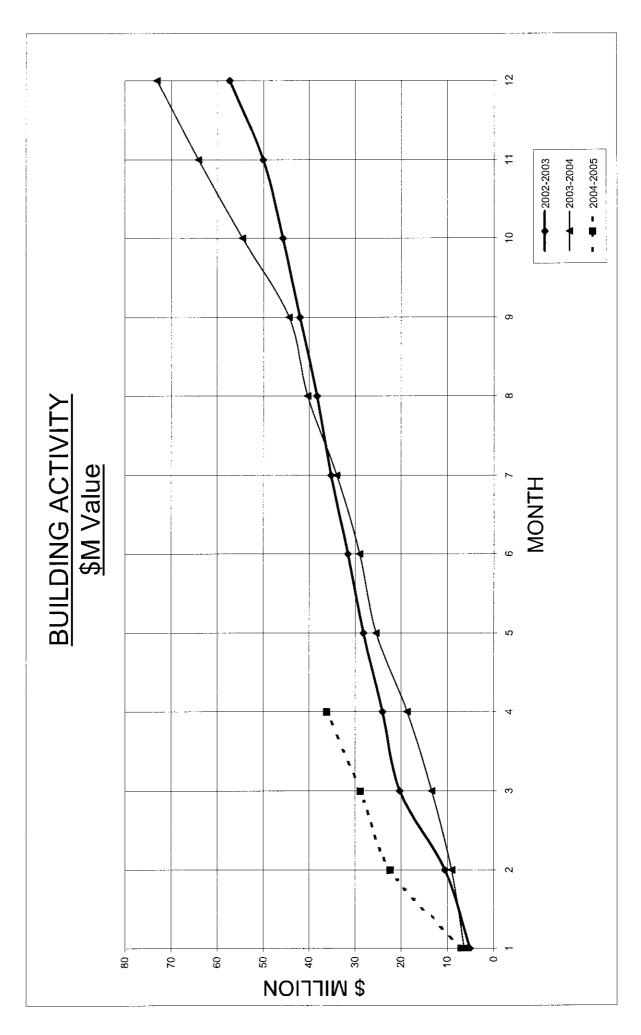

## **REPORT**

To : Her Worship the Mayor and Councillors

From : Administration Officer - Development

Subject : Building Activity – October 2004

Date : 2 November 2004

- 1. In October 2004, one hundred and sixteen (110) building licences were issued for building activity worth \$7,311,023, five (5) demolition licences and one (1) sign licence.
- 2. The two (2) attached graphs compare the current City activity with the past three (3) fiscal years. One compares the value of activity, while the other compares the number of dwelling units.
- 3. A breakdown of building activity into various categories is provided in the Building Construction Statistics form.
- 4. Attached are the details of the licences issued for October 2004, the fourth month of activity in the City of Albany for the financial year 2004/2005.