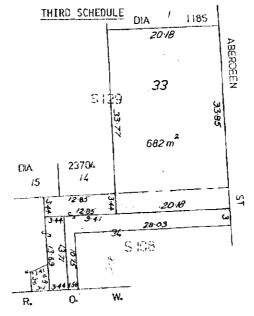

## 1.1 Development Services

- 1.1.1 Development Application Radio / TV Installation (Radio Transmitter Tower) 235–239 Ulster Road, Collingwood Heights [Agenda Item 11.1.1 refers] [Pages 6-7]
- 1.1.2 Development Application Offices 103-105 Aberdeen Street, Albany
  [Agenda Item 11.1.2 refers] [Pages 8-13]
- 1.1.3 Development Application Education Establishment 20 Bethel Way and Worra Street Road Reserve, Yakamia
   [Agenda Item 11.1.3 refers] [Pages 14-19]
- 1.1.4 Initiate Scheme Amendment Pt Lot 1 Yatana Rd & Lot 476 Sibbald Rd, Bayonet Head
   [Agenda Item 11.3.1 refers] [Pages 20-32]
- 1.1.5 Final Approval of Scheme Amendment Planning Scheme Consent Powers[Agenda Item 11.3.3 refers] [Pages 33-42]
- 1.1.6 Review of Shared Cost Schedule for the Bayonet Head Outline
  Development Plan Area
  [Agenda Item 11.3.4 refers] [Pages 43]