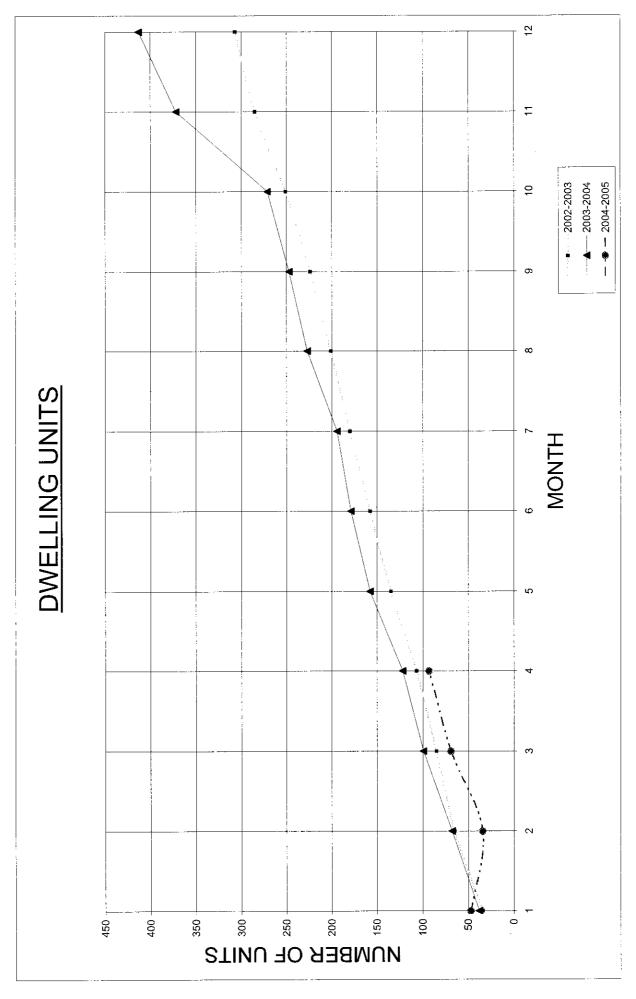

## **REPORT**

To : Her Worship the Mayor and Councillors

From : Administration Officer - Development

Subject : Building Activity – October 2004

Date : 2 November 2004

- 1. In October 2004, one hundred and sixteen (110) building licences were issued for building activity worth \$7,311,023, five (5) demolition licences and one (1) sign licence.
- 2. The two (2) attached graphs compare the current City activity with the past three (3) fiscal years. One compares the value of activity, while the other compares the number of dwelling units.
- 3. A breakdown of building activity into various categories is provided in the Building Construction Statistics form.
- 4. Attached are the details of the licences issued for October 2004, the fourth month of activity in the City of Albany for the financial year 2004/2005.