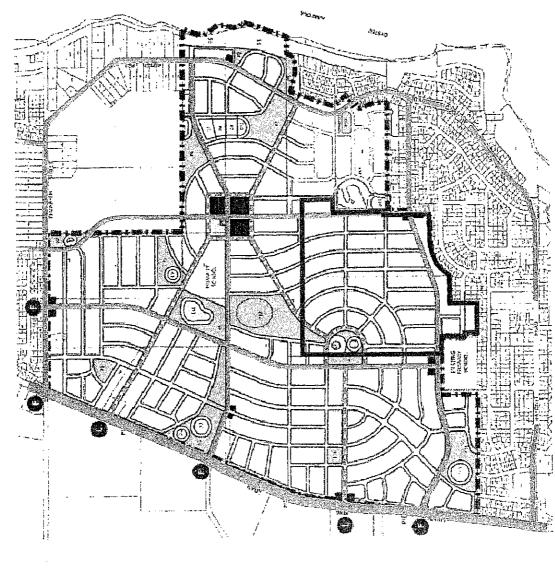

## 1.1 Development Services

- 1.1.1 Development Application Radio / TV Installation (Radio Transmitter Tower) 235–239 Ulster Road, Collingwood Heights [Agenda Item 11.1.1 refers] [Pages 6-7]
- 1.1.2 Development Application Offices 103-105 Aberdeen Street, Albany
  [Agenda Item 11.1.2 refers] [Pages 8-13]
- 1.1.3 Development Application Education Establishment 20 Bethel Way and Worra Street Road Reserve, Yakamia
   [Agenda Item 11.1.3 refers] [Pages 14-19]
- 1.1.4 Initiate Scheme Amendment Pt Lot 1 Yatana Rd & Lot 476 Sibbald Rd, Bayonet Head
   [Agenda Item 11.3.1 refers] [Pages 20-32]
- 1.1.5 Final Approval of Scheme Amendment Planning Scheme Consent Powers[Agenda Item 11.3.3 refers] [Pages 33-42]
- 1.1.6 Review of Shared Cost Schedule for the Bayonet Head Outline
  Development Plan Area
  [Agenda Item 11.3.4 refers] [Pages 43]