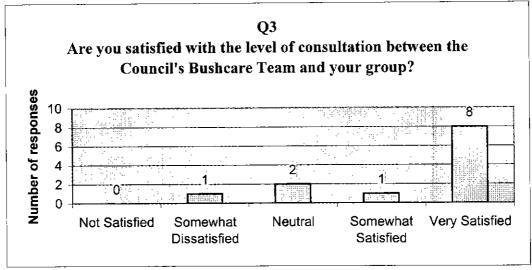

re groups to get to the stage we they are just maintaining their

patch. It was suggested that the proposal should include a native seedling component, which could incorporate public planting days.

Action: Ryan to develop draft Envirofund application and obtain feedback from committee members and the Bushcarers Group

6.2 It was highlighted the need to ensure that when larger patches of weeds are removed from the roadside, the area could be replanted with native seedlings to assist in the regeneration.

# 6.0 CLOSURE

The meeting was closed 2:22 pm. Next meeting to be confirmed.

# ENVIRONMENTAL WEED STRATEGY FOR THE CITY OF ALBANY



# January 2002 - March 2003

# **Survey Results**

\* Twelve community/weed action groups were surveyed.

# Part A: Customer Service Questionnaire











# Q4 Are there any other environmental weeds your group would like the Bushcare Team to target in your area?

# **Summary**

Each group listed other environmental weeds in their area, that they would like targeted.

# Recommendation

In consultation with each of the groups, ensure that requests to target other environmental weeds are incorporated into work schedules where appropriate.



# ENVIRONMENTAL WEED STRATEGY FOR THE CITY OF ALBANY

# January 2002 - March 2003

# **Survey Results**

Twelve community/weed action groups were surveyed.

|                         | Without direct assistance | With direct assistance from   Total | Total          |
|-------------------------|---------------------------|-------------------------------------|----------------|
|                         |