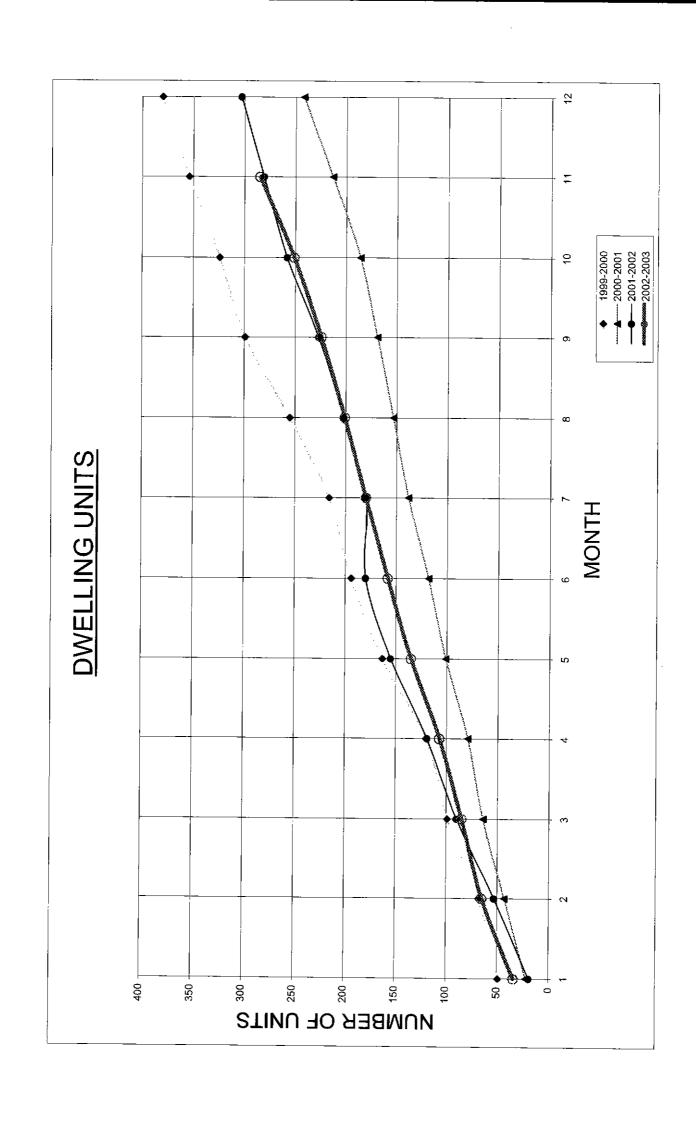

### REPORT

To : Her Worship the Mayor and Councillors

From : Administration Officer - Development

Subject: Building Activity – May 2003

Date : 6 June 2003

- 1. In May 2003, sixty three (63) licences were issued for building activity worth \$4,287,116, six (6) demolition licences and two (2) sign licences.
- 2. The two (2) attached graphs compare the current City activity with the past three (3) fiscal years. One compares the value of activity, while the other compares the number of dwelling units.
- 3. A breakdown of building activity into various categories is provided in the Building Construction Statistics form.
- 4. Attached are the details of the licences issued for May 2003, the 11<sup>th</sup> month of activity in the City of Albany for the financial year 2002/2003.