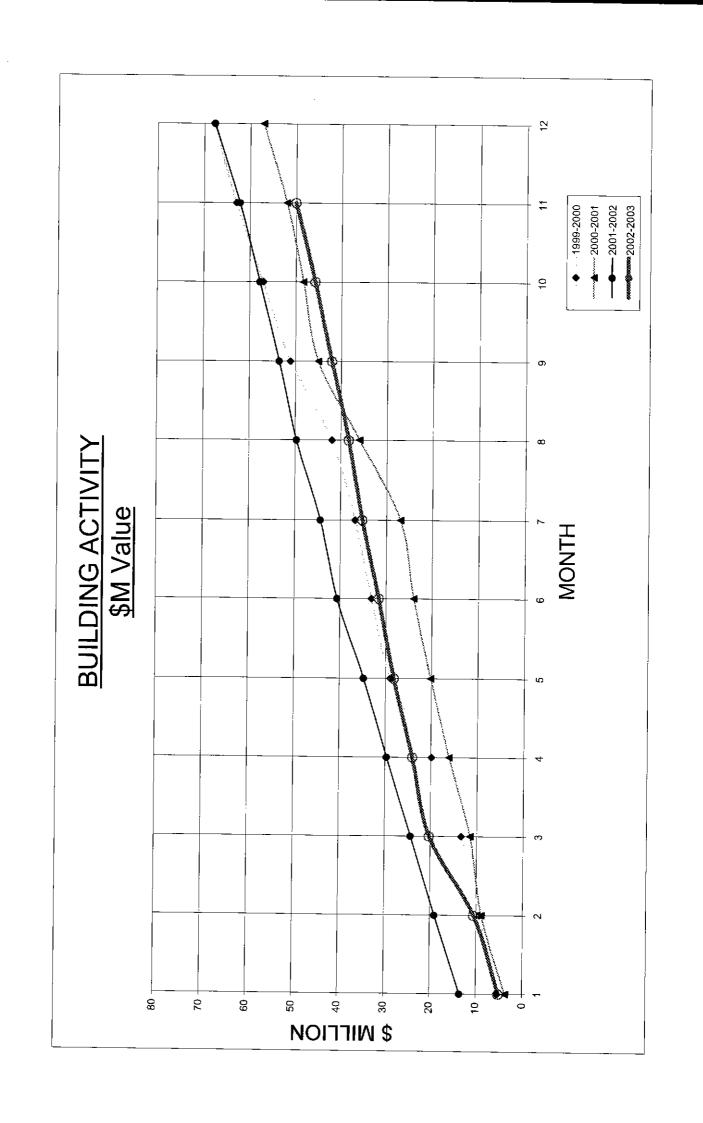

### REPORT

To : Her Worship the Mayor and Councillors

From : Administration Officer - Development

Subject: Building Activity – May 2003

Date : 6 June 2003

- 1. In May 2003, sixty three (63) licences were issued for building activity worth \$4,287,116, six (6) demolition licences and two (2) sign licences.
- 2. The two (2) attached graphs compare the current City activity with the past three (3) fiscal years. One compares the value of activity, while the other compares the number of dwelling units.
- 3. A breakdown of building activity into various categories is provided in the Building Construction Statistics form.
- 4. Attached are the details of the licences issued for May 2003, the 11<sup>th</sup> month of activity in the City of Albany for the financial year 2002/2003.