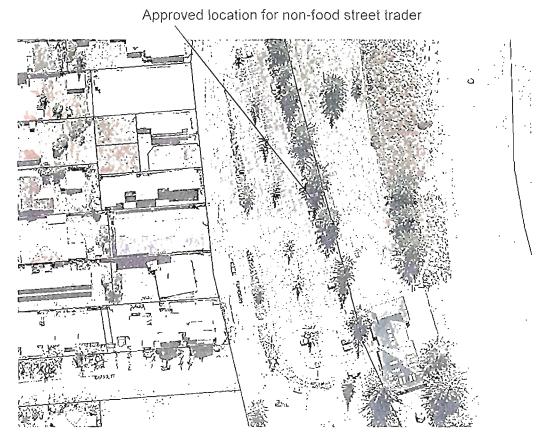

any. Operators of fixed location food vans will be required to provide their own temporary power supply and operated in accordance with the *Environmental Protection (Noise)* Regulations 1997.

A food van may only operate during daylight hours, unless it is being operated in association with a Council approved market, festival or event.

Operators of food vans in a fixed location are required to hold a licence under the provisions of both the Activities in Thoroughfares and Public Places and Trading Local Law and the Health (Eating-Houses and Itinerant Food Vendors) Local Law.

#### (b) Goods and/or Services (other than food)

There is currently one non-food location, other than leased areas, within the Middleton Beach carpark that operates during the summer months:

#### MIDDLETON BEACH



#### MARKET OPERATORS

Operators of markets are required to hold a licence under the provisions of the *Activities in Thoroughfares and Public Places and Trading Local Law.* 

Individual stalls, other than stalls selling food, are covered by the market operator's licence - individual licence fees will not be charged.

Stallholders proposing to operate a food stall, which will offer for sale to the public potentially hazardous food (e.g. sausage sizzles) are required to hold a licence under the provisions of the *Health (Eating-Houses and Itinerant Food Vendors) Local Law.* 

All food products that are not for immediate consumption must be labelled in accordance with the relevant health regulations.

#### 6. Administration

Applications for licences to trade in public places will be revie