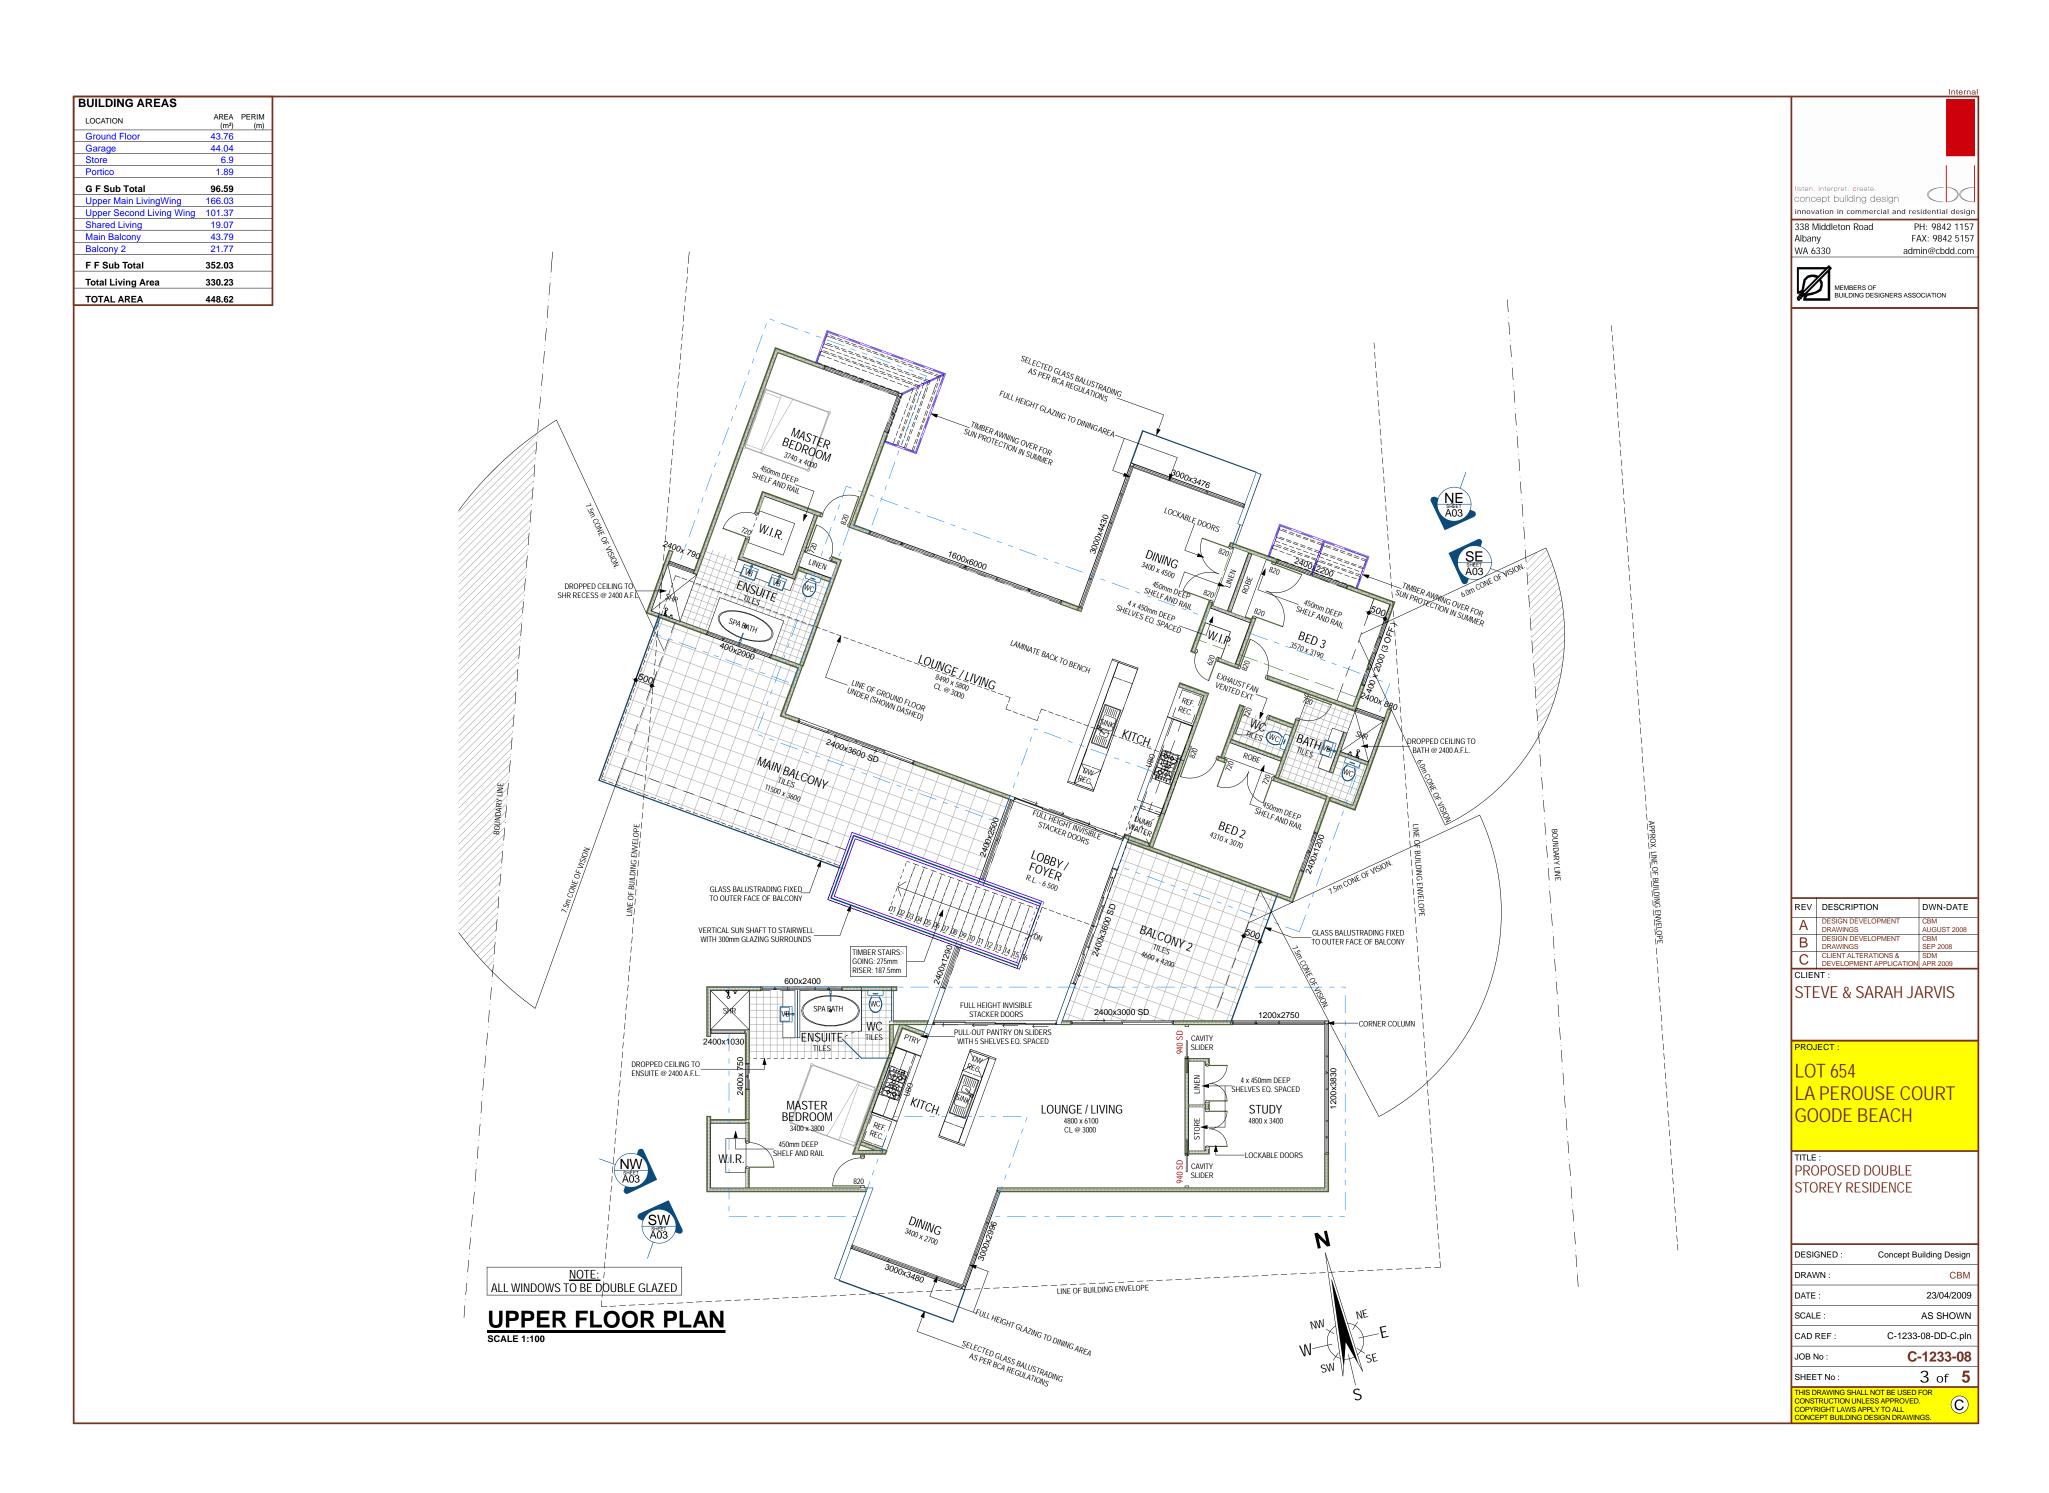

## **DEVELOPMENT SERVICES**

Agenda Item Attachments

25 February 2009

Tom Wenbourne Planning Department City of Albany 102 North Road Albany WA 6330

**Dear Tom** 

Re: P295121 - Light Reflectance Values Lot 654 No. 34 La Perouse Court, Goode Beach

In reference to our Development Application for the above-mentioned Proposed Residence I am writing to you regarding the Light Reflectance Values for the proposed materials to be implemented.

Listed below are the material selections and Light Reflectance Values as per your request. We have provided a 3D rendering for your reference to be viewed in conjunction with this correspondence.