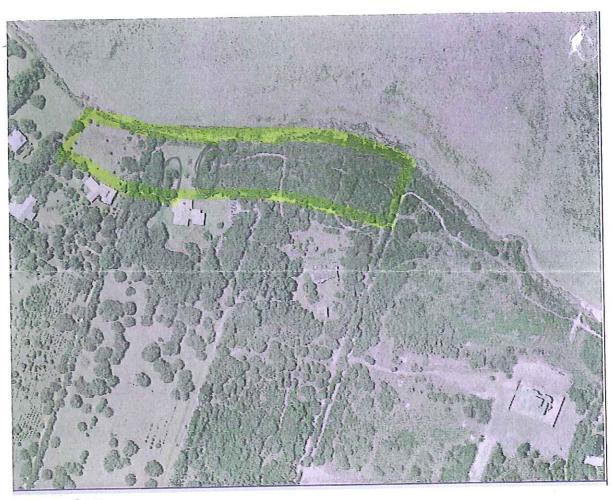

## **DEVELOPMENT SERVICES**

Agenda Item Attachments

25 February 2009

Tom Wenbourne Planning Department City of Albany 102 North Road Albany WA 6330

**Dear Tom** 

Re: P295121 - Light Reflectance Values Lot 654 No. 34 La Perouse Court, Goode Beach

In reference to our Development Application for the above-mentioned Proposed Residence I am writing to you regarding the Light Reflectance Values for the proposed materials to be implemented.

Listed below are the material selections and Light Reflectance Values as per your request. We have provided a 3D rendering for your reference to be viewed in conjunction with this correspondence.