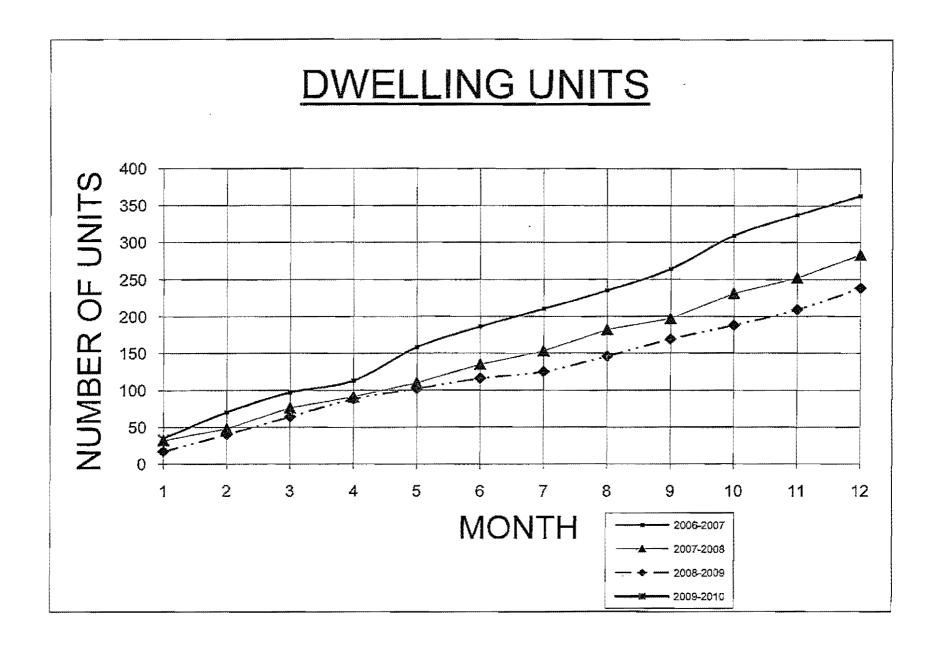

| 1,000,000               | 8                  | 1,042,946            | 13          | 388,290                   | 10,811,411 |





## BUILDING, SIGN & DEMOLITION LICENCES ISSUED UNDER DELEGATED AUTHORITY

#### Applications determined for July 2009

| Application Number                      | Builder.                         | Owner #K                    | Description of Application                  | Street# | Property Description     | Street Address     | Suburb<br>Maria |
|-----------------------------------------|----------------------------------|-----------------------------|---------------------------------------------|---------|--------------------------|--------------------|-----------------|
| 1                                       | TECTONICS                        | FAGENTS NOMINEES PTY        | OFFICE FIT OUT                              |         |                          | PEELS PLACE        | IAL