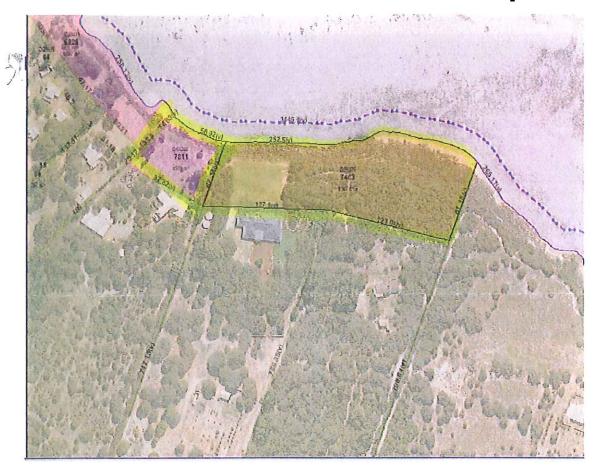

## LOCAL PLANNING POLICY BUILDING ENVELOPES WITHIN SPECIAL RESIDENTIAL AREA NO. 8

#### **PREAMBLE**

The southern portion of Lot 401 La Perouse Road, Frenchman Bay is included within Special Residential Area No. 8. Due to environmental reasons, relating to the protection of a prominent ridge, the plan of subdivision approved by the Western Australian Planning Commission (WAPC 113574) differs from the Subdivision Guide Plan contained within Amendment No. 143 to Town Planning Scheme No. 3.

Due to this occurrence, there is a discrepancy between the designated building envelopes and the lot boundaries associated with the revised plan.

This policy seeks to apply new building envelopes to the revised lot layout as approved by the Western Australian Planning Commission.

#### **GUIDELINES**

- 1. All buildings are to located wholly within the designated building envelopes as shown on the attached plan (attachment A).
- 2. Upon Lots 653 and 654 the following requirements are applicable:
  - (a) Cut and fill of the site shall be kept to a minimum with preference to split level development so as to minimise disturbance through earthworks.
  - (b) On application a front elevation being provided showing the proposed development in relation to the landscape on and off the site (particularly it's relationship with the ridge to the North).
  - (c) A drainage strategy being submitted to control run-off from the ridges down into the gully, in order to maintain the structural integrity of the dwelling.
- Upon Lot 653, 654 and 655 the dwelling is to be constructed to Australian Standard 3959 - Construction of dwellings in bushfire prone areas, and have installed an effective bush fire sprinkler system.