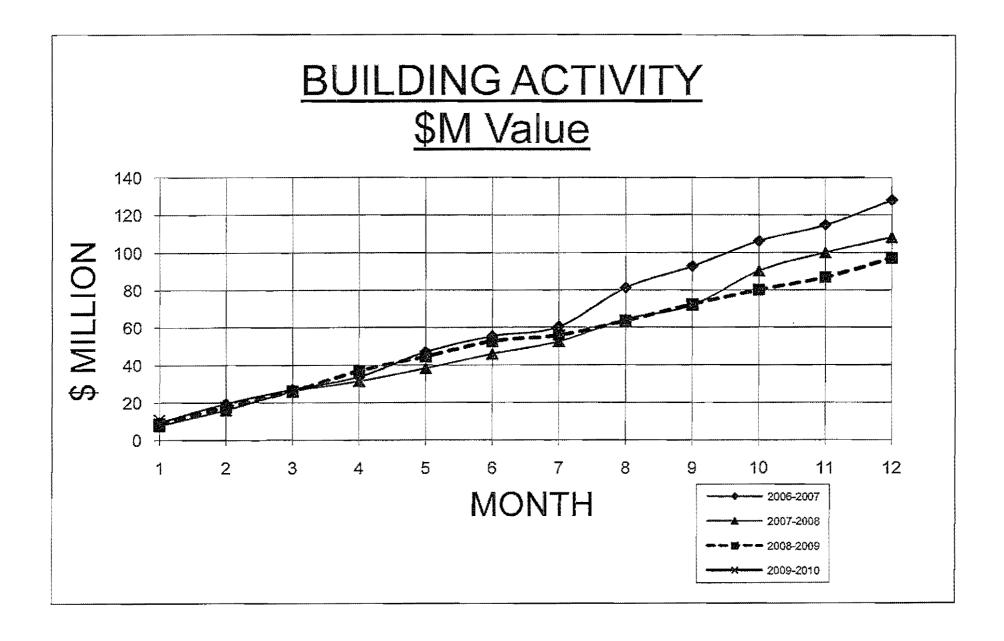

| 1,000,000               | 8                  | 1,042,946            | 13          | 388,290                   | 10,811,411 |





## BUILDING, SIGN & DEMOLITION LICENCES ISSUED UNDER DELEGATED AUTHORITY

#### Applications determined for July 2009

| Application Number                      | Builder.                         | Owner #K                    | Description of Application                  | Street# | Property Description     | Street Address     | Suburb<br>Maria |
|-----------------------------------------|----------------------------------|-----------------------------|---------------------------------------------|---------|--------------------------|--------------------|-----------------|
| 1                                       | TECTONICS                        | FAGENTS NOMINEES PTY        | OFFICE FIT OUT                              |         |                          | PEELS PLACE        | IALBA