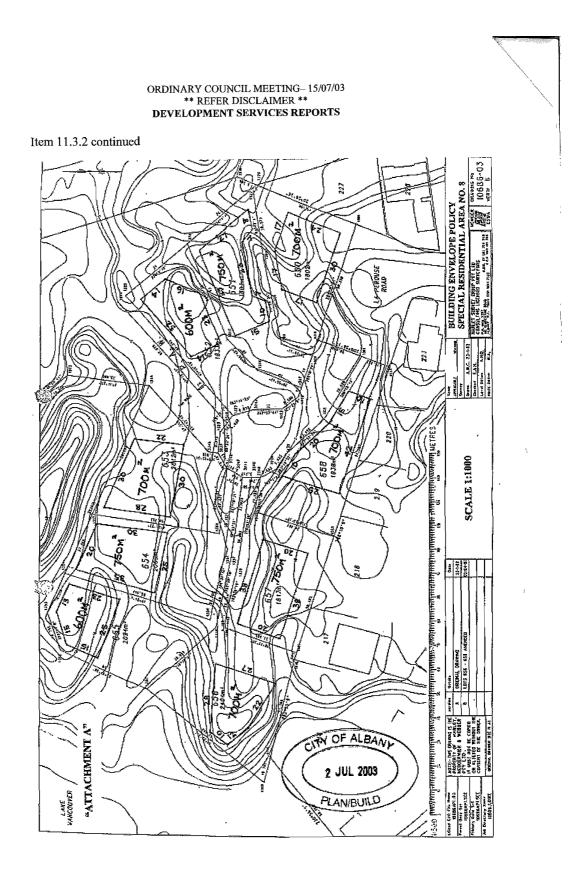

## LOCAL PLANNING POLICY BUILDING ENVELOPES WITHIN SPECIAL RESIDENTIAL AREA NO. 8

#### **PREAMBLE**

The southern portion of Lot 401 La Perouse Road, Frenchman Bay is included within Special Residential Area No. 8. Due to environmental reasons, relating to the protection of a prominent ridge, the plan of subdivision approved by the Western Australian Planning Commission (WAPC 113574) differs from the Subdivision Guide Plan contained within Amendment No. 143 to Town Planning Scheme No. 3.

Due to this occurrence, there is a discrepancy between the designated building envelopes and the lot boundaries associated with the revised plan.

This policy seeks to apply new building envelopes to the revised lot layout as approved by the Western Australian Planning Commission.

#### **GUIDELINES**

- 1. All buildings are to located wholly within the designated building envelopes as shown on the attached plan (attachment A).
- 2. Upon Lots 653 and 654 the following requirements are applicable:
  - (a) Cut and fill of the site shall be kept to a minimum with preference to split level development so as to minimise disturbance through earthworks.
  - (b) On application a front elevation being provided showing the proposed development in relation to the landscape on and off the site (particularly it's relationship with the ridge to the North).
  - (c) A drainage strategy being submitted to control run-off from the ridges down into the gully, in order to maintain the structural integrity of the dwelling.
- Upon Lot 653, 654 and 655 the dwelling is to be constructed to Australian Standard 3959 - Construction of dwellings in bushfire prone areas, and have installed an effective bush fire sprinkler system.