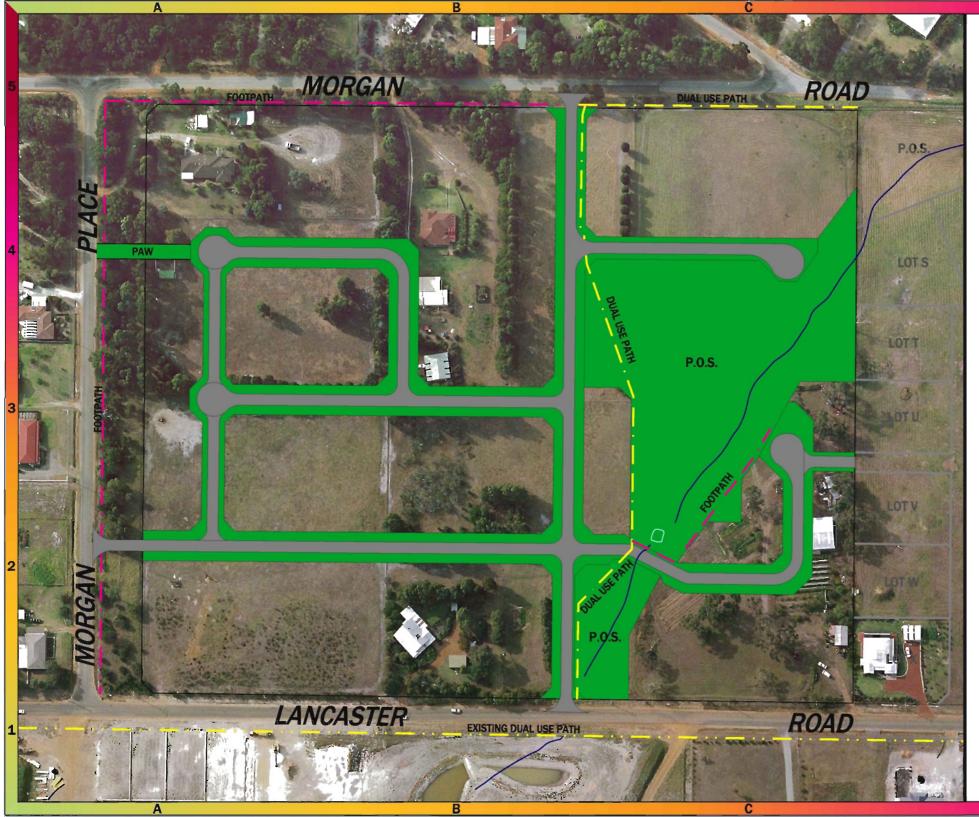

placement of the intersection in Lancaster Road allows for good lines of sight and adequate separation from Pegasus Boulevard. As a result one access point to Lancaster Road has been removed and a road crossing of the low lying land introduced.

#### Conclusion

The original principles of the ODP have been maintained whilst accommodating the needs of the surrounding landowners and government agencies. We would request that the City adopt the proposed modified ODP as attached and forward it to the WAPC for endorsement.

Please do not hesitate to contact me on 9841 7333 or 0437 702 734 should any further information be required.

Yours sincerely

Craig Pursey

Planning Consultant

Harley Survey Group Pty Ltd

E-mail: <u>craigp@horleygroup.com.au</u>

Enc: Modified Outline Development Plan



Overall Aim: To provide for the coordinated development of the subject land, encompassing key planning principles and practices regarding water sensitive urban design and traffic management.

- -Only one additional road crossover onto Lancaster Road.
- -10 percent Public Open Space in a central, accessible location, which is to be fully landscaped and include drainage infrastructure
- -16 metre wide road reserves and 12 metre road reserves fronting Public Open Space:
- -'R20' residential density for the subject land;
- -Development to proceed only when connection to deep sewer is established:
- -The majority of drainage to be retained onsite and dispersed in accordance with water sensitive urban design principles
- -Simple, uncomplicated subdivision pattern that fully utilises the opport