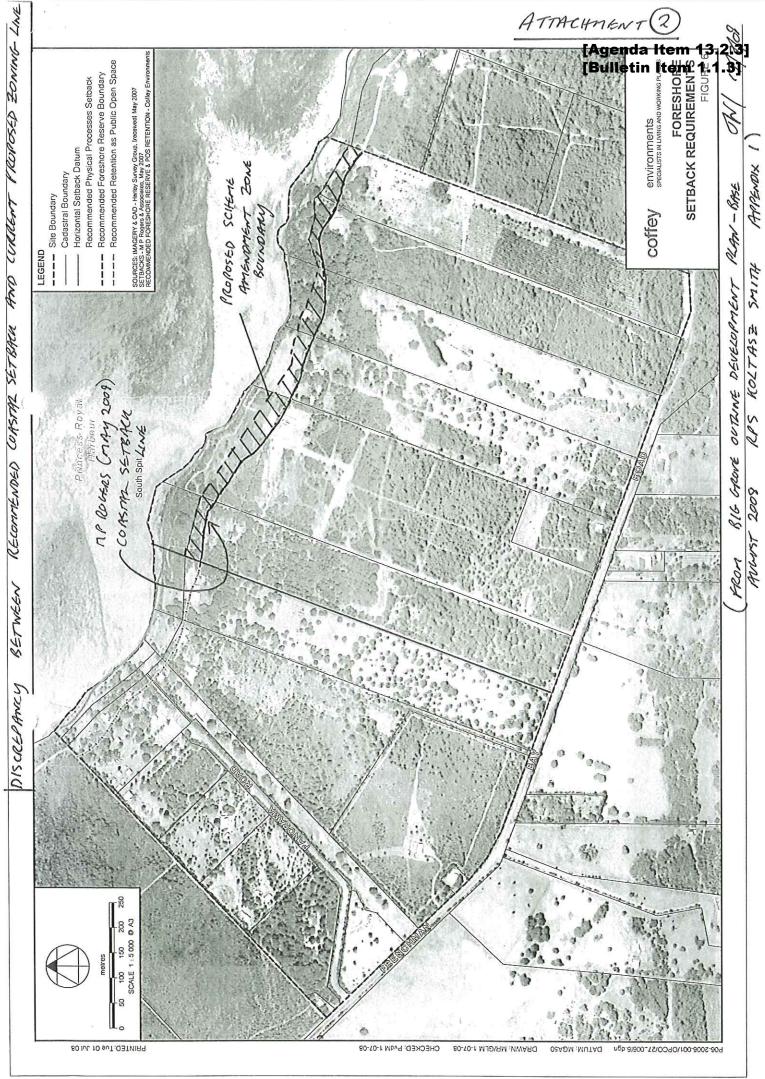

In Section 5.2 it is stated that "Significant portions (of remnant bushland) are considered to be in Completely Degraded, Degraded and Good condition, whilst some is of Very Good to Excellent condition (with portions on Lots 1 and 7)". There is no map provided with the proposal indicating the distribution of these classes of vegetation, in particular the vegetation described above as 'Very Good to Excellent condition', which in DEC's view appears to be particularly significant from a biodiversity conservation perspective.

Whereas, a small contiguous area of Excellent condition native vegetation fronts Frenchman Bay Road on Lots 109 and 2 (west), a contiguous broad band of Excellent condition native vegetation occurs on Lot 110, Lot 1 (over 95% of the lot) and Lot 2 (east). Please refer to Attachment 1. The latter grouping contains remnant karri woodlands and forms a continuous corridor linkage from the foreshore through to Frenchman Bay Road immediately opposite Torndirrup National Park. There is also a large area of Very Good condition native vegetation occurring on Lot 7 (~40% of the lot). DEC therefore considers that the above claim that "...some (remnant bushland) is of Very Good to Excellent condition (with portions on Lots 1 and 7)" is misleading - by our calculations in the order of 20-25% of the subject land, including 95% on Lot 1, falls within this category which is a significant amount and not simply 'some'. There are only two of the eight lots within the proposal that have no Very Good or Excellent condition native vegetation.

#### **Proposed Zoning**

1. While supporting the concept of the existing *Parks and Recreation Zone* along the entire foreshore of the subject land, DEC considers that an appropriate width of this zone should be established irrespective of existing development and infrastructure in some sections. Currently in the proposal the zone as drawn on Attachment 2 narrows to approximately 20m wide in the vicinity of Lots 20 and 21 and particularly Lot 110. It is assumed that the zone is to provide for the retention of an existing ~20m setback private dwelling and associated proposed homestead lot within the current Lot 110.

DEC therefore considers that the foreshore *Parks and Recreation Zone* should be widened adjacent to Lots 20, 21 and 110 so as to at least be consistent with its minimum width fronting Lots 7, 109, 1, and 2 (east) or slightly wider (66-78m) as per recommended setbacks by M P Rogers in the August 2008 ODP, Appendix 1.

2. Considering the potential significance of the contiguous Excellent condition vegetation on Lots 1, the NE sector of Lot 110 and the southern portion of Lot 2 (east), DEC considers that, until demonstrated otherwise, a *Parks and Recreation Zone* should also be established extending SSW from the existing foreshore *Parks and Recreation Zone* through to the Frenchman Bay Road frontage immediately north of Torndirrup National Park.