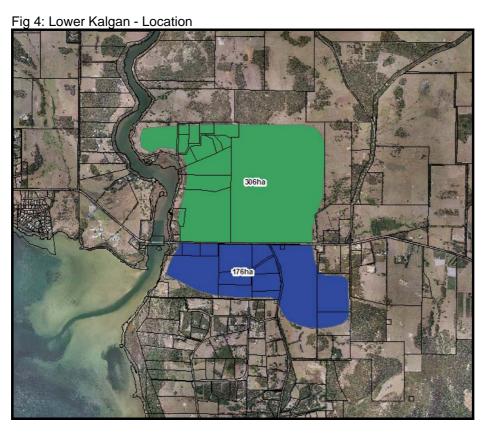

the future.
- It is reasonable for ALPS to identify and protect longer term development areas, in a similar manner to the way the Perth Metropolitan Plan identified current growth areas in the 1950s.

MOVED: WALKER

**SECONDED: MAYOR EVANS** 

#### **THAT Council;**

- a) resolves to keep the designation for the land south and north of Nanarup Road,
   Kalgan on Map9B of the Albany Local Planning Strategy as 'Future Urban'; and
- b) advise the applicant that it is not prepared to support a Scheme Amendment Request to allow Lot 422 Affleck Road, Kalgan to be progressed to change the zoning of the land from "Rural" to "Special Rural" within City of Albany Town Planning Scheme 3.

Carried 7/0

\*\* REFER DISCLAIMER \*\*

Item 7.9 continued

Fig 1 ALPS Dec 2005





#### Item 7.9 continued





#### Item 7.9 continued

Fig 4: Lot Sizes







#### 7.10 OPERATING PROCEDURE – HANDOVER OF NUISANCE DOGS

#### **Background**

Within the City of Albany budget, there is a charge prescribed for a dog owner to surrender their dog to the City of Albany and a fee of \$75.00 has been set to cover the cost of euthanising and cremating that arrival; this cost is consistent with the fees and charges applied by local veterinary practices.

As part of normal Ranger activities, the Rangers may suggest that a dog owner surrender their animal where I has become a general nuisance or the animal has been involved in a dog attack. In those instances the dog owner is likely to have received an infringement and it is in the community interest that the dog be destroyed; owners however are reluctant to p