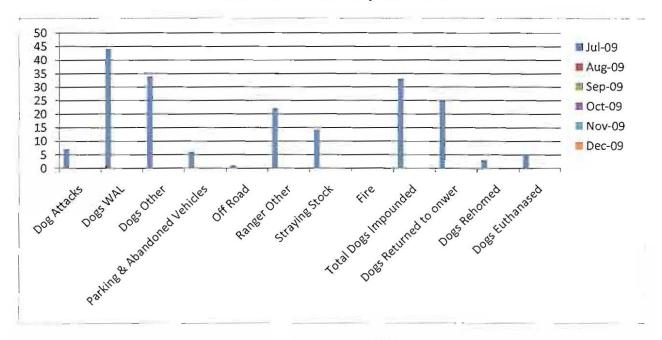

| 30/07/2009       | Craig McMurtrie                        |

## REPORT

To : His Worship the Mayor and Councillors

From : Administration Officer – Ranger

Subject: Ranger Activity – July 2008 to December 2008 plus 2009 to date

Date: 3 rd August 2009

- 1. The attached graphs shows the Customer Service Requests and Infringements issued during the months of July 2008 to December 2008. A separate graph shows Customer Service Requests and Infringements issued to date for 2009
- 2. Within the month of July 2009 a total of 124 jobs were attended to and a total of 33 dogs impounded, with 25 of them returned to their owners and 3 being rehomed.
- 3. Also within the month of July there were a total of 15 infringements issued.

Deborah Walker

Administration Officer - Rangers



#### **Enforcements 2009**





#### **Enforcements 2009**









# GENERAL MANAGEMENT SERVICES

**General Report Items** 



# Attorney General; Minister for Corrective Services

Our Ref: 35-04681

City of Albany Records

Doc No:

ICR8085786

File:

**REL122** 

Date

30 JUL 2009 MAYOR1

Officer:

Attach:

Mayor of Albany PO Box 484 ALBANY WA 6331

Mr Milton Evens JP

millo

Dear Mayor Evans

Thank you for your letter dated 2 July 2009 regarding the Regional Cabinet Meeting held in Albany.

I wish to express my sincere appreciation to you, your Councillors and staff from the City of Albany, for the hospitality you provided during our stay,

It was a pleasure meeting you, your colleagues, and members of the Albany and wider Great Southern Community. Thank you for a very Informative exp