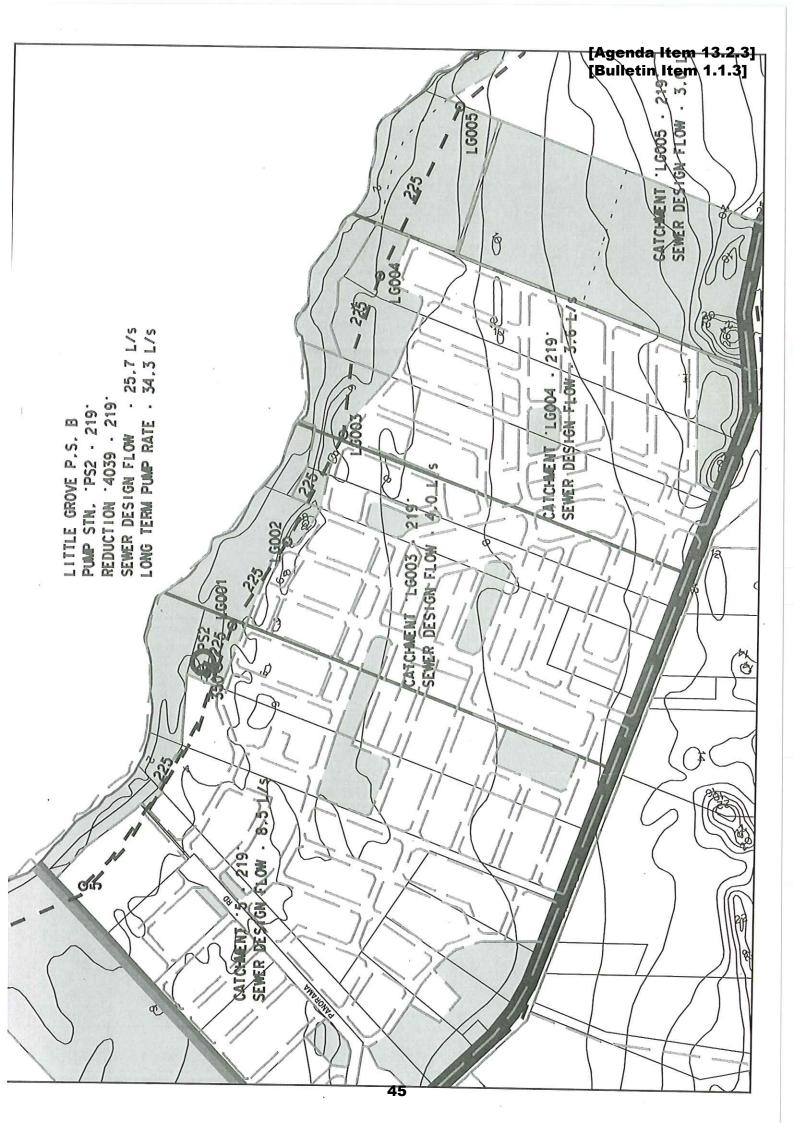

#### Wastewater

The subject land is currently not provided with sewerage services. The Water Corporation has recently undertaken wastewater planning for this area. The future wastewater system will need to include a 225mm diameter sewer main generally following the alignment of the foreshore reserve and a major wastewater pump station located within the public open space/foreshore reserve (as shown on the attached plan). The Structure Plan/Outline Development Plan for this land must indicate a suitable location for the wastewater pump station, together with a 30m radius odour buffer that is free of any odour sensitive land uses.