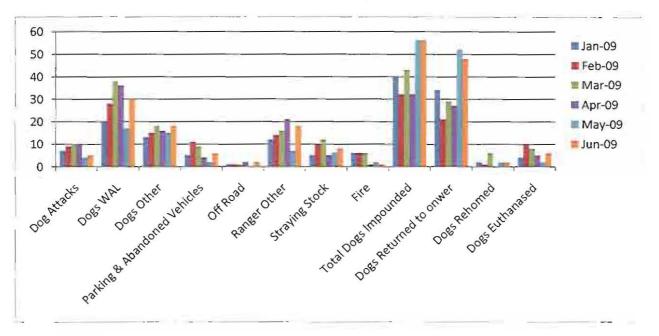

| Craig McMurtrie                        |

## REPORT

To : His Worship the Mayor and Councillors

From : Administration Officer – Ranger

Subject: Ranger Activity – July 2008 to December 2008 plus 2009 to date

Date: 3 rd August 2009

- 1. The attached graphs shows the Customer Service Requests and Infringements issued during the months of July 2008 to December 2008. A separate graph shows Customer Service Requests and Infringements issued to date for 2009
- 2. Within the month of July 2009 a total of 124 jobs were attended to and a total of 33 dogs impounded, with 25 of them returned to their owners and 3 being rehomed.
- 3. Also within the month of July there were a total of 15 infringements issued.

Deborah Walker

Administration Officer - Rangers



#### **Enforcements 2009**





#### **Enforcements 2009**









# GENERAL MANAGEMENT SERVICES

**General Report Items** 



# Attorney General; Minister for Corrective Services

Our Ref: 35-04681

City of Albany Records

Doc No:

ICR8085786

File:

**REL122** 

Date

30 JUL 2009 MAYOR1

Officer:

Attach:

Mayor of Albany PO Box 484 ALBANY WA 6331

Mr Milton Evens JP

millo

Dear Mayor Evans

Thank you for your letter dated 2 July 2009 regarding the Regional Cabinet Meeting held in Albany.

I wish to express my sincere appreciation to you, your Councillors and staff from the City of Albany, for the hospitality you provided during our stay,

It was a pleasure meeting you, your colleagues, and members of the Albany and wider Great Southern Community. Thank you for a very Informative experience.

Yours sincerely

C. Ch