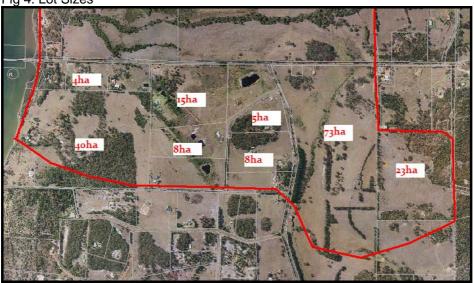

entify and protect longer term development areas, in a similar manner to the way the Perth Metropolitan Plan identified current growth areas in the 1950s.

MOVED: WALKER

**SECONDED: MAYOR EVANS** 

#### **THAT Council;**

- a) resolves to keep the designation for the land south and north of Nanarup Road,
   Kalgan on Map9B of the Albany Local Planning Strategy as 'Future Urban'; and
- b) advise the applicant that it is not prepared to support a Scheme Amendment Request to allow Lot 422 Affleck Road, Kalgan to be progressed to change the zoning of the land from "Rural" to "Special Rural" within City of Albany Town Planning Scheme 3.

Carried 7/0

\*\* REFER DISCLAIMER \*\*

Item 7.9 continued

Fig 1 ALPS Dec 2005





#### Item 7.9 continued





#### Item 7.9 continued

Fig 4: Lot Sizes







#### 7.10 OPERATING PROCEDURE – HANDOVER OF NUISANCE DOGS

#### **Background**

Within the City of Albany budget, there is a charge prescribed for a dog owner to surrender their dog to the City of Albany and a fee of \$75.00 has been set to cover the cost of euthanising and cremating that arrival; this cost is consistent with the fees and charges applied by local veterinary practices.

As part of normal Ranger activities, the Rangers may suggest that a dog owner surrender their animal where I has become a general nuisance or the animal has been involved in a dog attack. In those instances the dog owner is likely to have received an infringement and it is in the community interest that the dog be destroyed; owners however are reluctant to pay the additional fees to have their animal d