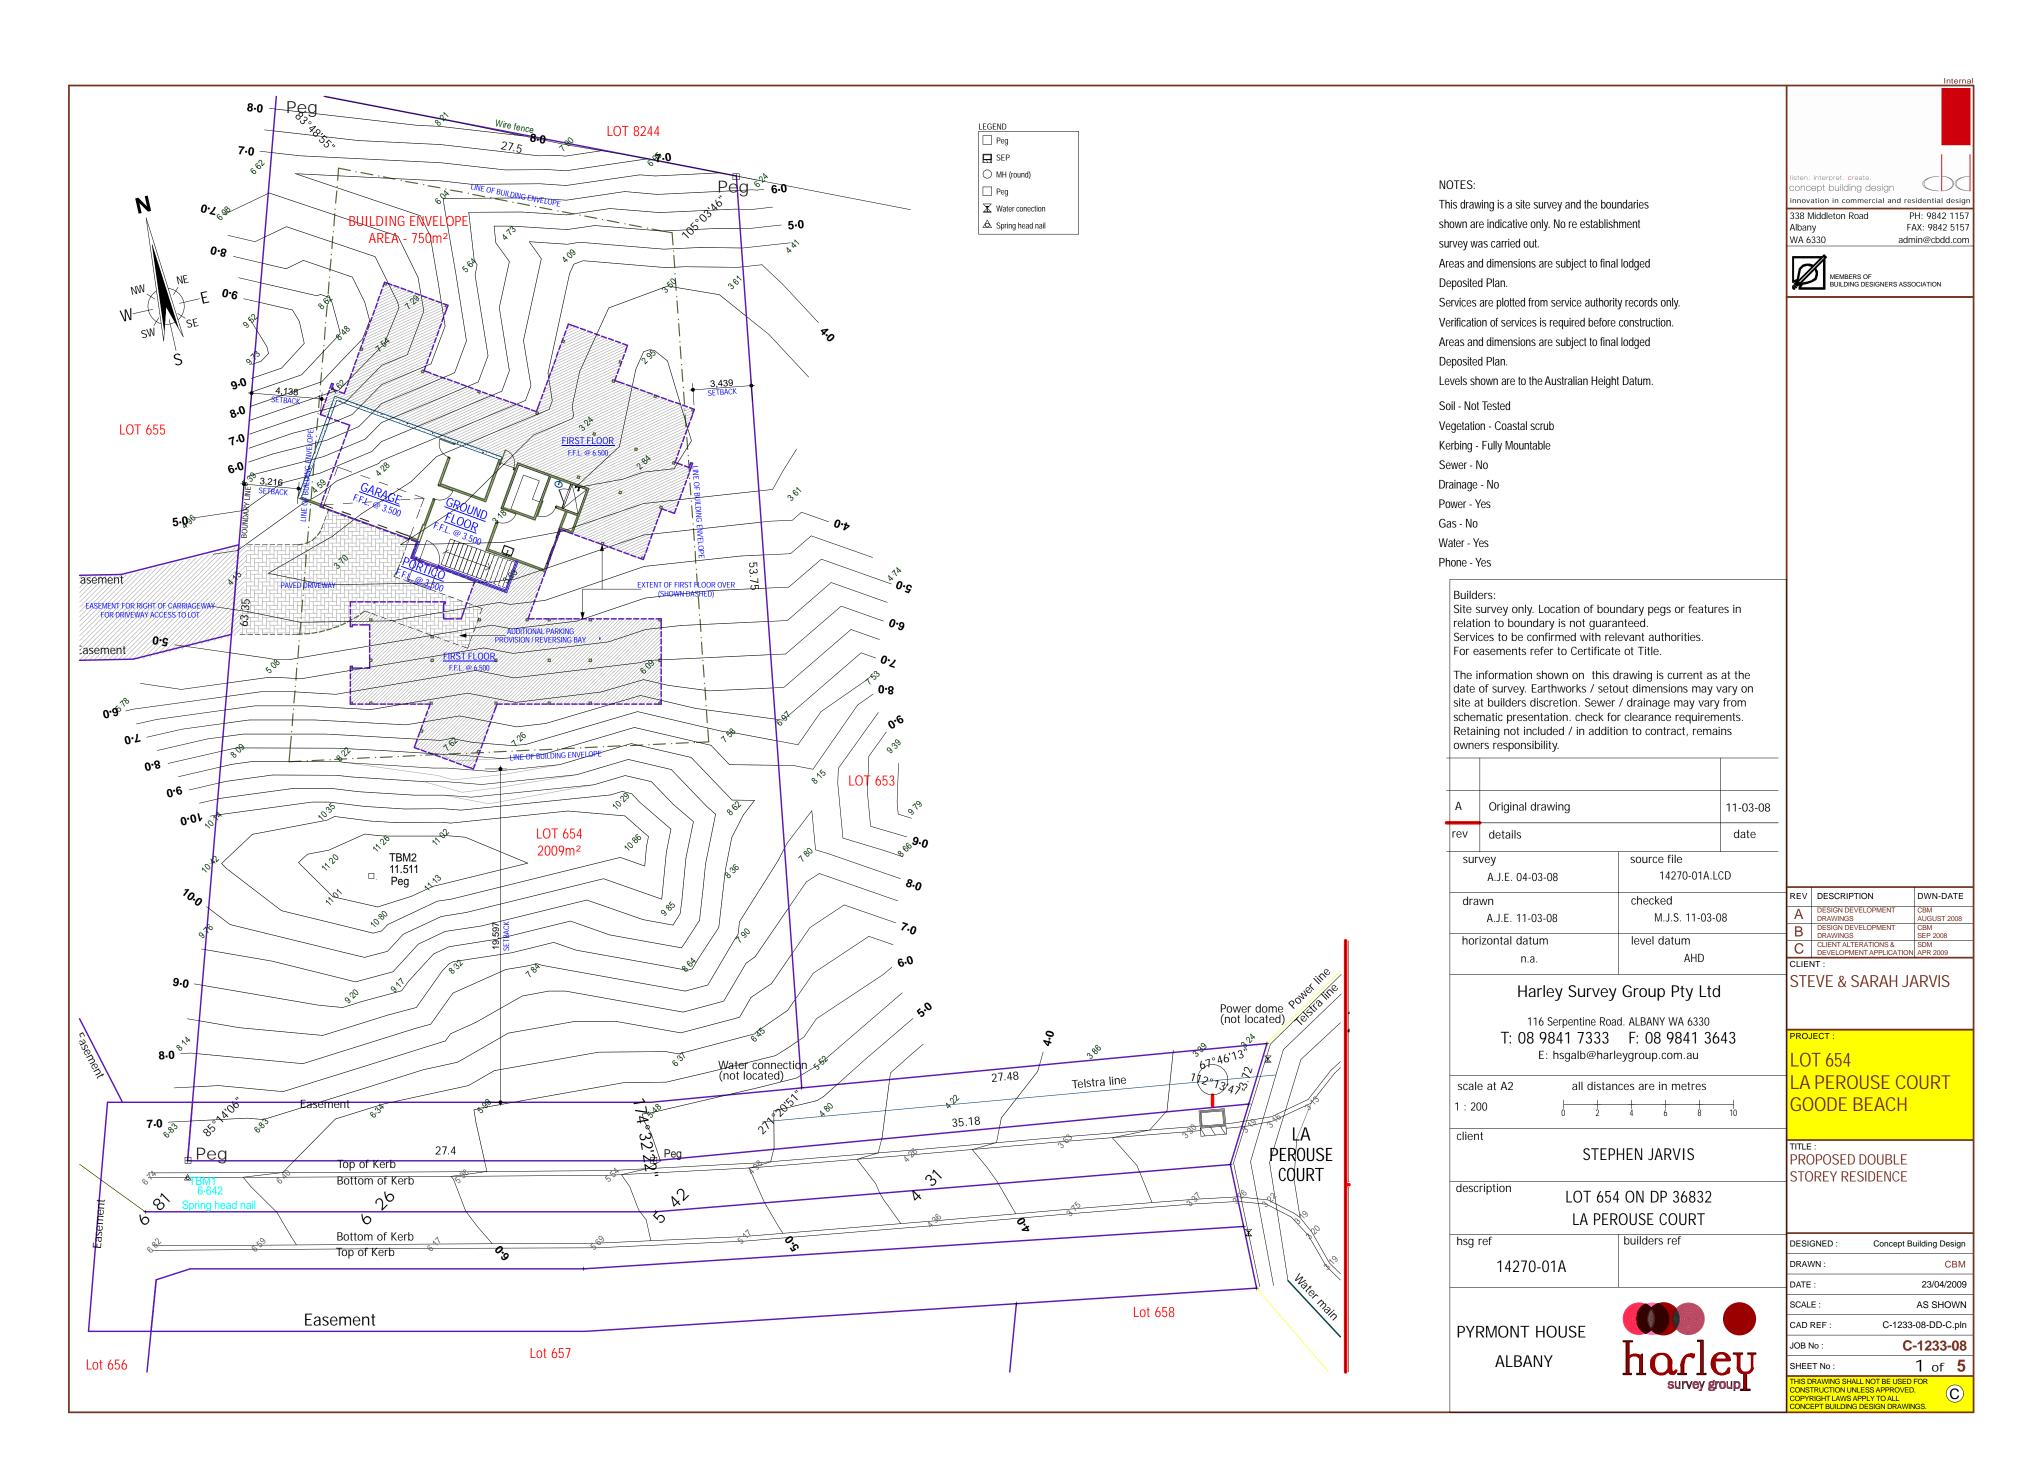

## **DEVELOPMENT SERVICES**

Agenda Item Attachments

25 February 2009

Tom Wenbourne Planning Department City of Albany 102 North Road Albany WA 6330

**Dear Tom** 

Re: P295121 - Light Reflectance Values Lot 654 No. 34 La Perouse Court, Goode Beach

In reference to our Development Application for the above-mentioned Proposed Residence I am writing to you regarding the Light Reflectance Values for the proposed materials to be implemented.

Listed below are the material selections and Light Reflectance Values as per your request. We have provided a 3D rendering for your reference to be viewed in conjunction with this correspondence.

## LOCAL PLANNING POLICY BUILDING ENVELOPES WITHIN SPECIAL RESIDENTIAL AREA NO. 8

#### **PREAMBLE**

The southern portion of Lot 401 La Perouse Road, Frenchman Bay is included within Special Residential Area No. 8. Due to environmental reasons, relating to the protection of a prominent ridge, the plan of subdivision approved by the Western Australian Planning Commission (WAPC 113574) differs from the Subdivision Guide Plan contained within Amendment No. 143 to Town Planning Scheme No. 3.

Due to this occurrence, there is a discrepancy between the designated building envelopes and the lot boundaries associated with the revised plan.

This policy seeks to apply new building envelopes to the revised lot layout as approved by the Western Australian Planning Commission.

#### **GUIDELINES**

- 1. All buildings are to located wholly within the designated building envelopes as shown on the attached plan (attachment A).
- 2. Upon Lots 653 and 654 the following requirements are applicable:
  - (a) Cut and fill of the site shall be kept to a minimum with preference to split level development so as to minimise disturbance through earthworks.
  - (b) On application a front elevation being provided showing the proposed development in relation to the landscape on and off the site (particularly it's relationship with the ridge to the North).
  - (c) A drainage strategy being submitted to control run-off from the ridges down into the gully, in order to maintain the structural integrity of the dwelling.
- Upon Lot 653, 654 and 655 the dwelling is to be constructed to Australian Standard 3959 - Construction of dwellings in bushfire prone areas, and have installed an effective bush fire sprinkler system.