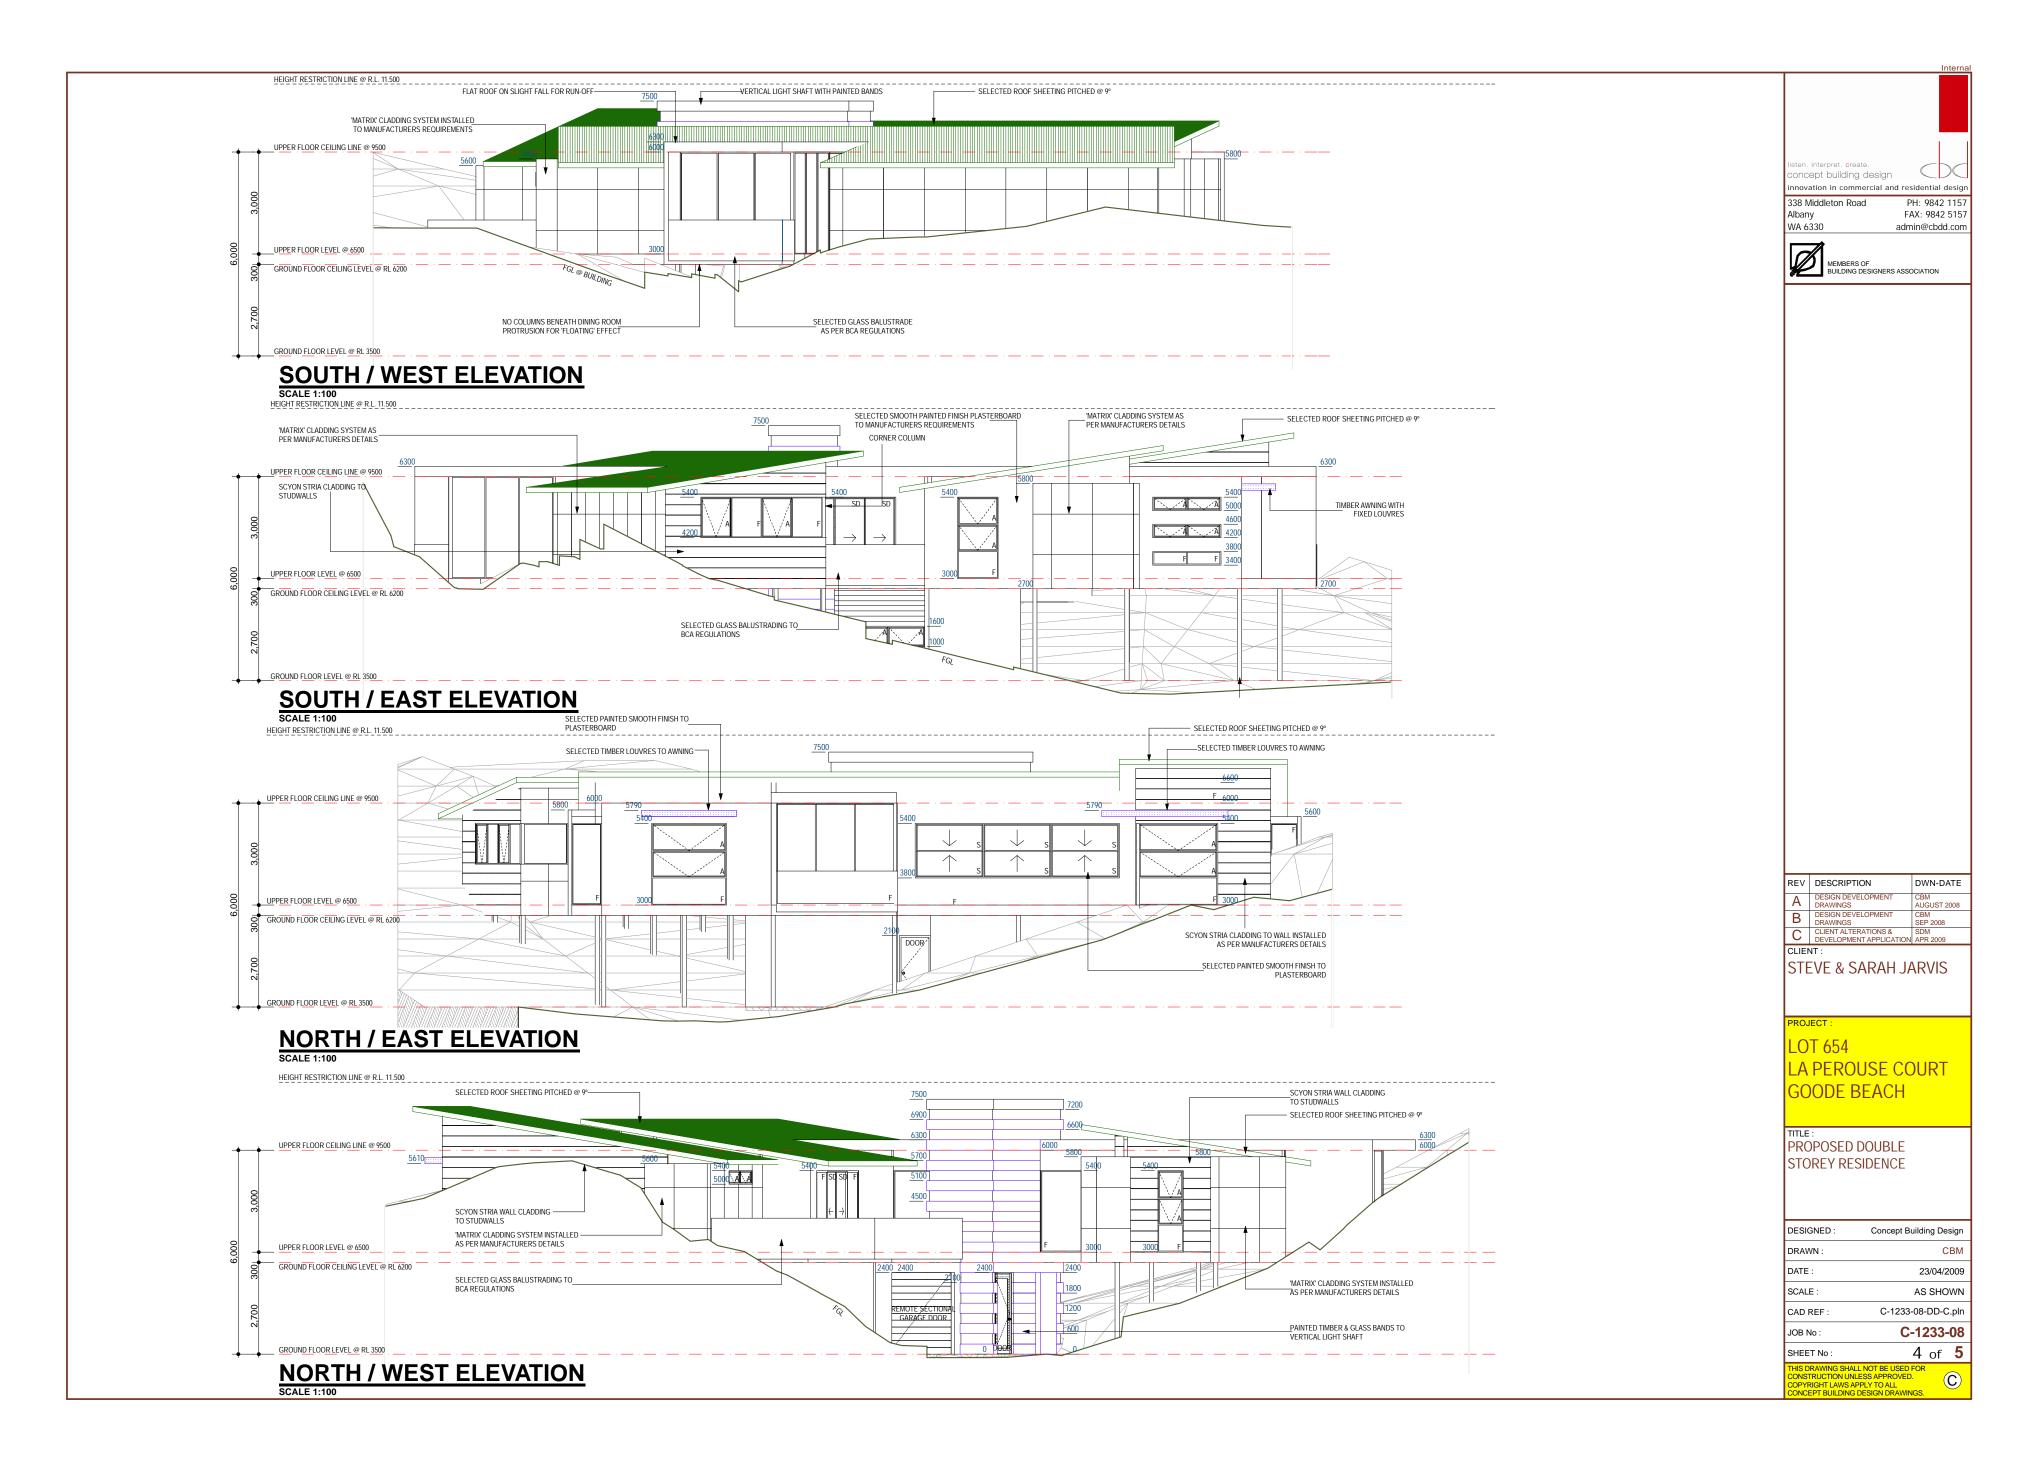

## **DEVELOPMENT SERVICES**

Agenda Item Attachments

25 February 2009

Tom Wenbourne Planning Department City of Albany 102 North Road Albany WA 6330

**Dear Tom** 

Re: P295121 - Light Reflectance Values Lot 654 No. 34 La Perouse Court, Goode Beach

In reference to our Development Application for the above-mentioned Proposed Residence I am writing to you regarding the Light Reflectance Values for the proposed materials to be implemented.

Listed below are the material selections and Light Reflectance Values as per your request. We have provided a 3D rendering for your reference to be viewed in conjunction with this correspondence.

#### Walls:

Dulux Range
Hot Lips – LRV - .168
Astronaut - LRV - .209
Deep Night – LRV - .104
Niche – LRV - .219

Vivid White - LRV - .939

The use of Vivid White throughout the Proposed Residence is of a minimal nature and is required to accentuate specific architectural features. The finish we suggest will be of a matte nature and the areas in question will be only visible once on the property. This location is hidden from the streetscape behind a large sand dune therefore will have little to no impact on the surroundings. In reference to the walls it will be located only on the feature light tower to the front entry and central corridor and a minor band over the garage for a neat finish for the balcony balustrade.

#### Roof:

 Colorbond – Ultra Range Woodland Grey LRV - .294

The above selection will need to be supplied in the Ultra Range due to the Proposed Residences proximity to the cost. As this stands there is no LRV rating for the Ultra Range in this colour however the above-mentioned rating applies to the standard range. Due to the information being provided for this colour only relates to the standard range we do not believe that there will be a significant increase in the LRV rating as it is already at a minimal level.

#### Eaves:

Dulux Range
 Vivid White – LRV - .939

The use of Vivid White throughout the Proposed Residence is of a minimal nature and is required to accentuate specific architectural features. The finish we suggest will be of a matte nature and the areas in question will be only visible once on the property. This location is hidden from the streetscape behind a large sand dune therefore will have little to no impact on the surroundings. In reference to the roof it will be located on the underside of the eaves which shall receive no direct sunlight and therefore emit any light reflectance.