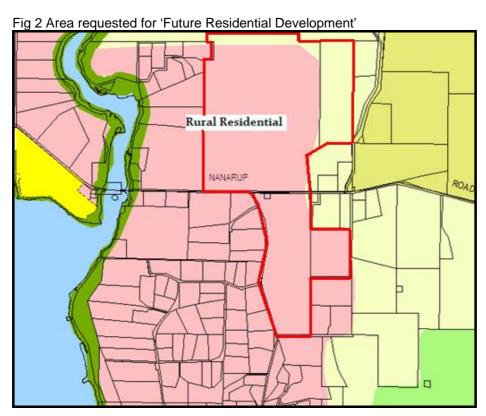

expected to be undertaken in the future.
- It is reasonable for ALPS to identify and protect longer term development areas, in a similar manner to the way the Perth Metropolitan Plan identified current growth areas in the 1950s.

MOVED: WALKER

**SECONDED: MAYOR EVANS** 

#### **THAT Council;**

- a) resolves to keep the designation for the land south and north of Nanarup Road,
   Kalgan on Map9B of the Albany Local Planning Strategy as 'Future Urban'; and
- b) advise the applicant that it is not prepared to support a Scheme Amendment Request to allow Lot 422 Affleck Road, Kalgan to be progressed to change the zoning of the land from "Rural" to "Special Rural" within City of Albany Town Planning Scheme 3.

Carried 7/0

\*\* REFER DISCLAIMER \*\*

Item 7.9 continued

Fig 1 ALPS Dec 2005





#### Item 7.9 continued





#### Item 7.9 continued

Fig 4: Lot Sizes







#### 7.10 OPERATING PROCEDURE – HANDOVER OF NUISANCE DOGS

#### **Background**

Within the City of Albany budget, there is a charge prescribed for a dog owner to surrender their dog to the City of Albany and a fee of \$75.00 has been set to cover the cost of euthanising and cremating that arrival; this cost is consistent with the fees and charges applied by local veterinary practices.

As part of normal Ranger activities, the Rangers may suggest that a dog owner surrender their animal where I has become a general nuisance or the animal has been involved in a dog attack. In those instances the dog owner is likely to have received an infringement and it is in the community interest that the dog be destroyed; owne