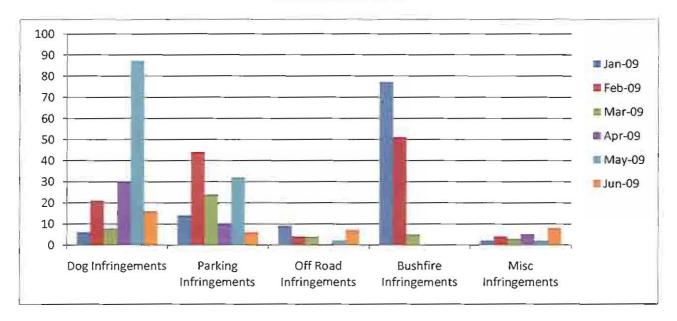

|

## REPORT

To : His Worship the Mayor and Councillors

From : Administration Officer – Ranger

Subject: Ranger Activity – July 2008 to December 2008 plus 2009 to date

Date: 3 rd August 2009

- 1. The attached graphs shows the Customer Service Requests and Infringements issued during the months of July 2008 to December 2008. A separate graph shows Customer Service Requests and Infringements issued to date for 2009
- 2. Within the month of July 2009 a total of 124 jobs were attended to and a total of 33 dogs impounded, with 25 of them returned to their owners and 3 being rehomed.
- 3. Also within the month of July there were a total of 15 infringements issued.

Deborah Walker

Administration Officer - Rangers



#### **Enforcements 2009**





#### **Enforcements 2009**









# GENERAL MANAGEMENT SERVICES

**General Report Items** 



# Attorney General; Minister for Corrective Services

Our Ref: 35-04681

City of Albany Records

Doc No:

ICR8085786

File:

**REL122** 

Date

30 JUL 2009 MAYOR1

Officer:

Attach:

Mayor of Albany PO Box 484 ALBANY WA 6331

Mr Milton Evens JP

millo

Dear Mayor Evans

Thank you for your letter dated 2 July 2009 regarding the Regional Cabinet Meeting held in Albany.

I wish to express my sincere appreciation to you, your Councillors and staff from the City of Albany, for the hospitality you provided during our stay,

It was a pleasure meeting you, your colleagues, and members of the Albany and wider Great Southern Community. Thank you for a very Informative experience.

Yours sincerely

C. Christian Porter MLA

ATTORNEY G