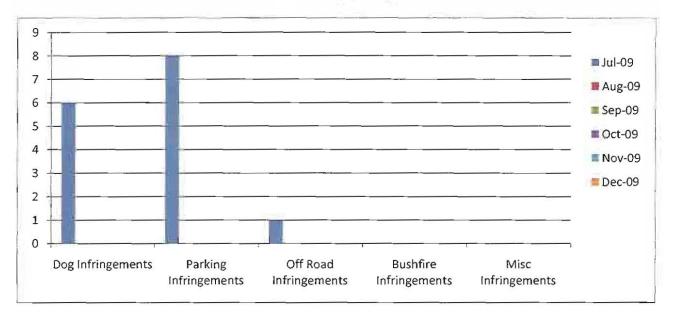

| Craig McMurtrie                        |

## REPORT

To : His Worship the Mayor and Councillors

From : Administration Officer – Ranger

Subject: Ranger Activity – July 2008 to December 2008 plus 2009 to date

Date: 3 rd August 2009

- 1. The attached graphs shows the Customer Service Requests and Infringements issued during the months of July 2008 to December 2008. A separate graph shows Customer Service Requests and Infringements issued to date for 2009
- 2. Within the month of July 2009 a total of 124 jobs were attended to and a total of 33 dogs impounded, with 25 of them returned to their owners and 3 being rehomed.
- 3. Also within the month of July there were a total of 15 infringements issued.

Deborah Walker

Administration Officer - Rangers



#### **Enforcements 2009**





#### **Enforcements 2009**









# GENERAL MANAGEMENT SERVICES

**General Report Items** 



# Attorney General; Minister for Corrective Services

Our Ref: 35-04681

City of Albany Records

Doc No:

ICR8085786

File:

**REL122** 

Date

30 JUL 2009 MAYOR1

Officer:

Attach:

Mayor of Albany PO Box 484 ALBANY WA 6331

Mr Milton Evens JP

millo

Dear Mayor Evans

Thank you for your letter dated 2 July 2009 regarding the Regional Cabinet Meeting held in Albany.

I wish to express my sincere appreciation to you, your Councillors and staff from the City of Albany, for the hospitality you provided during our stay,

It was a pleasure meeting you, your colleagues, and members of the Albany and wider Great Southern Community. Thank you for a very Informative experience.

Yours sincerely

C.