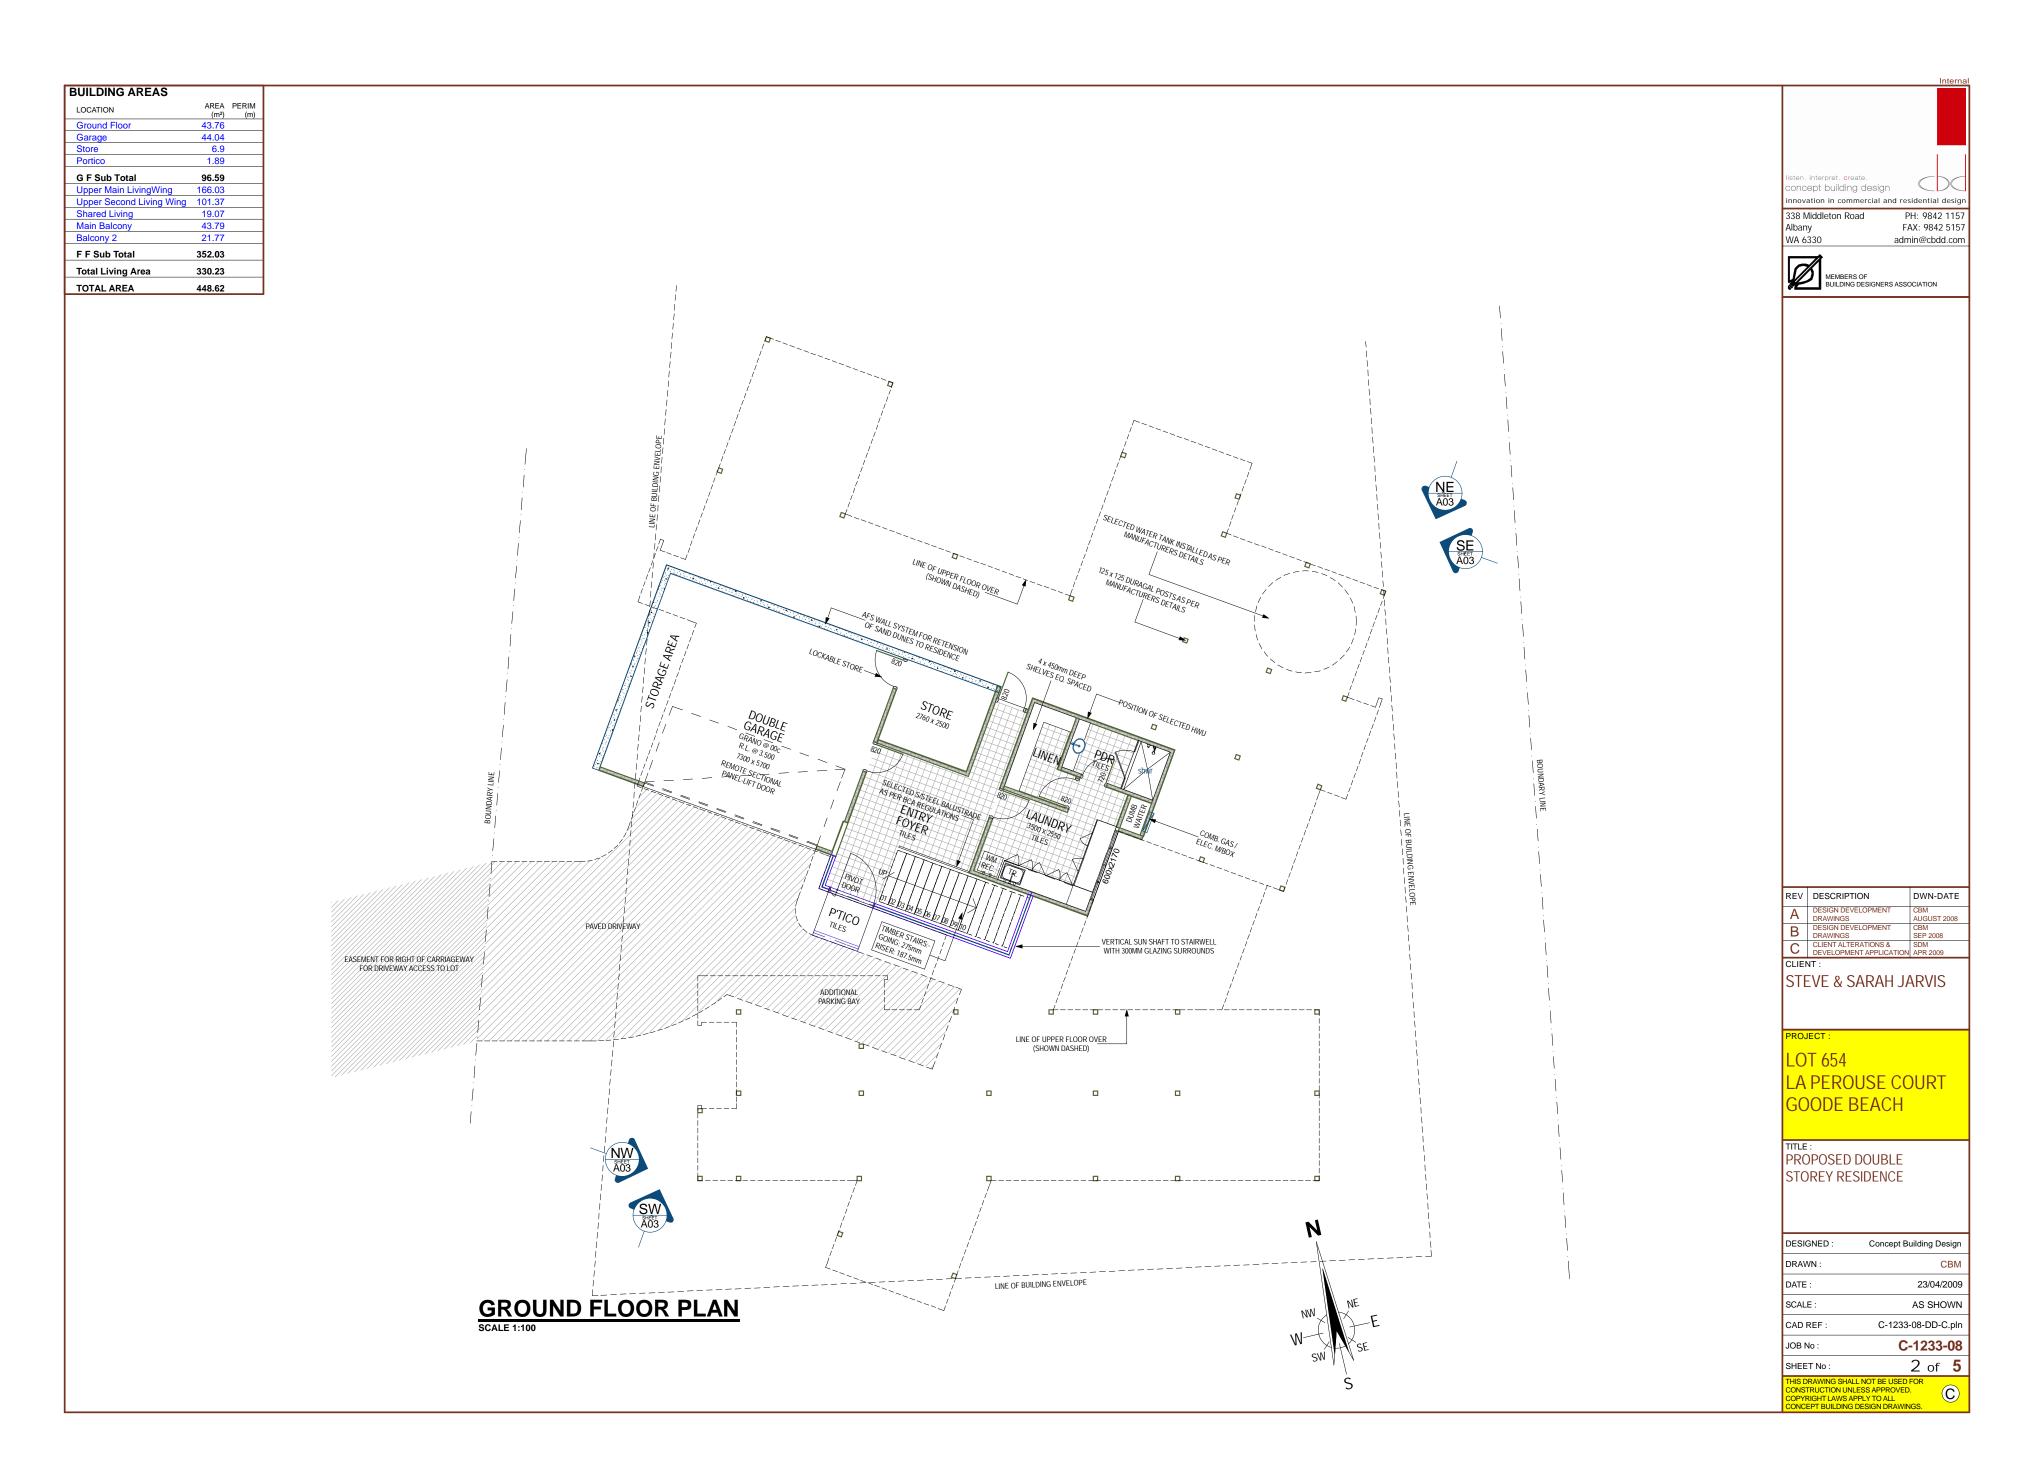

## **DEVELOPMENT SERVICES**

Agenda Item Attachments

25 February 2009

Tom Wenbourne Planning Department City of Albany 102 North Road Albany WA 6330

**Dear Tom** 

Re: P295121 - Light Reflectance Values Lot 654 No. 34 La Perouse Court, Goode Beach

In reference to our Development Application for the above-mentioned Proposed Residence I am writing to you regarding the Light Reflectance Values for the proposed materials to be implemented.

Listed below are the material selections and Light Reflectance Values as per your request. We have provided a 3D rendering for your reference to be viewed in conjunction with this correspondence.