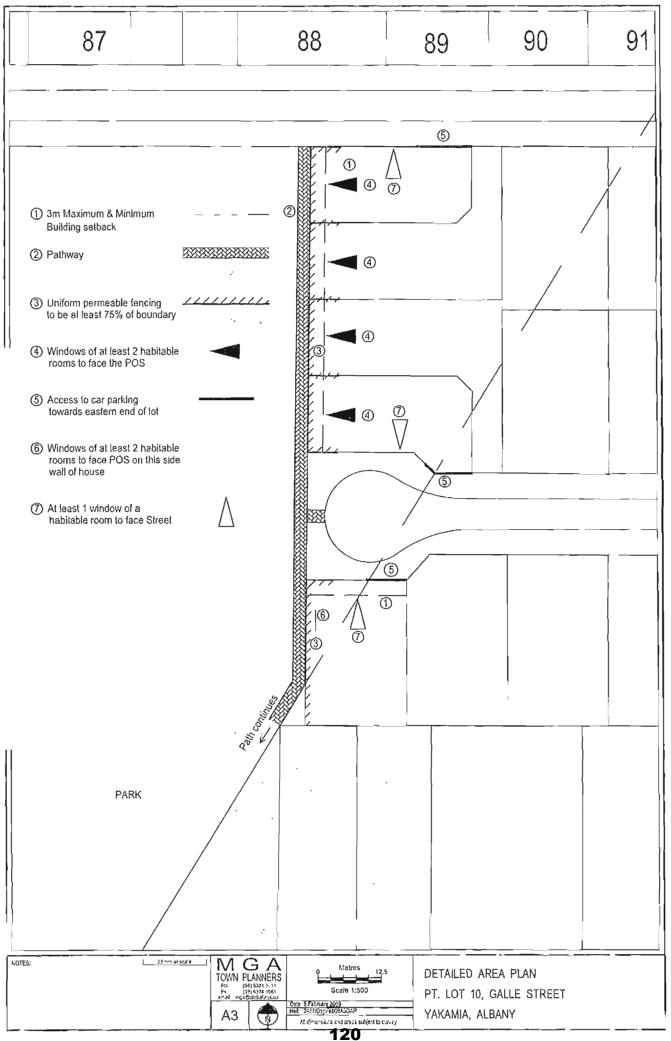

eve a high star energy rating.
- A rainwater tank should be installed to use stormwater, such as from the roof. The tank shall be designed as an integral feature of the dwelling and be screened from public view or buried.
- A solar hot water system should be installed to receive sufficient solar gain.

Where the solar panels are publicly visible, a split system is required with the storage tank located elsewhere. As far as practicable, the solar panels shall integrate with the roof, be frameless and mounted flush with the roof. All solar collectors, tanks (where permitted) and associated mounting equipment shall be colour co-ordinated with the roof to minimise adverse visual impacts.

AYTON BAESJOU PLANNING

> II Duke Street Albany WA 6330 Ph 9842 2304 Fax 9842 8494

> > **MARCH 2009**









Please reply to Albany Office

Our Ref: 14117/RAW/SDP

10th June 2009

Mr Robert Fenn **Executive Director Development Services** City of Albany PO Box 484 ALBANY WA 6331

Attention: Mr Jan van der Mescht, Senior Planning Officer

Dear Jan

MODIFICATIONS TO OUTLINE DEVELOPMENT PLAN - MORGAN ROAD AND PLACE AND LANCASTER ROAD, MCKAIL.

Please find attached a modified Outline Development Plan (ODP) for Lot 48 Morgan Place, Lot 49 Morgan Road and Lots 47, 50 and 51 Lancaster Road, McKail. We have provided this plan in response to the submissions received during the advertising period. We would like to thank you for the opportunity to provide this response and for your feedback and guidance during the development of this plan.

We believe that the attached plan addresses the following con