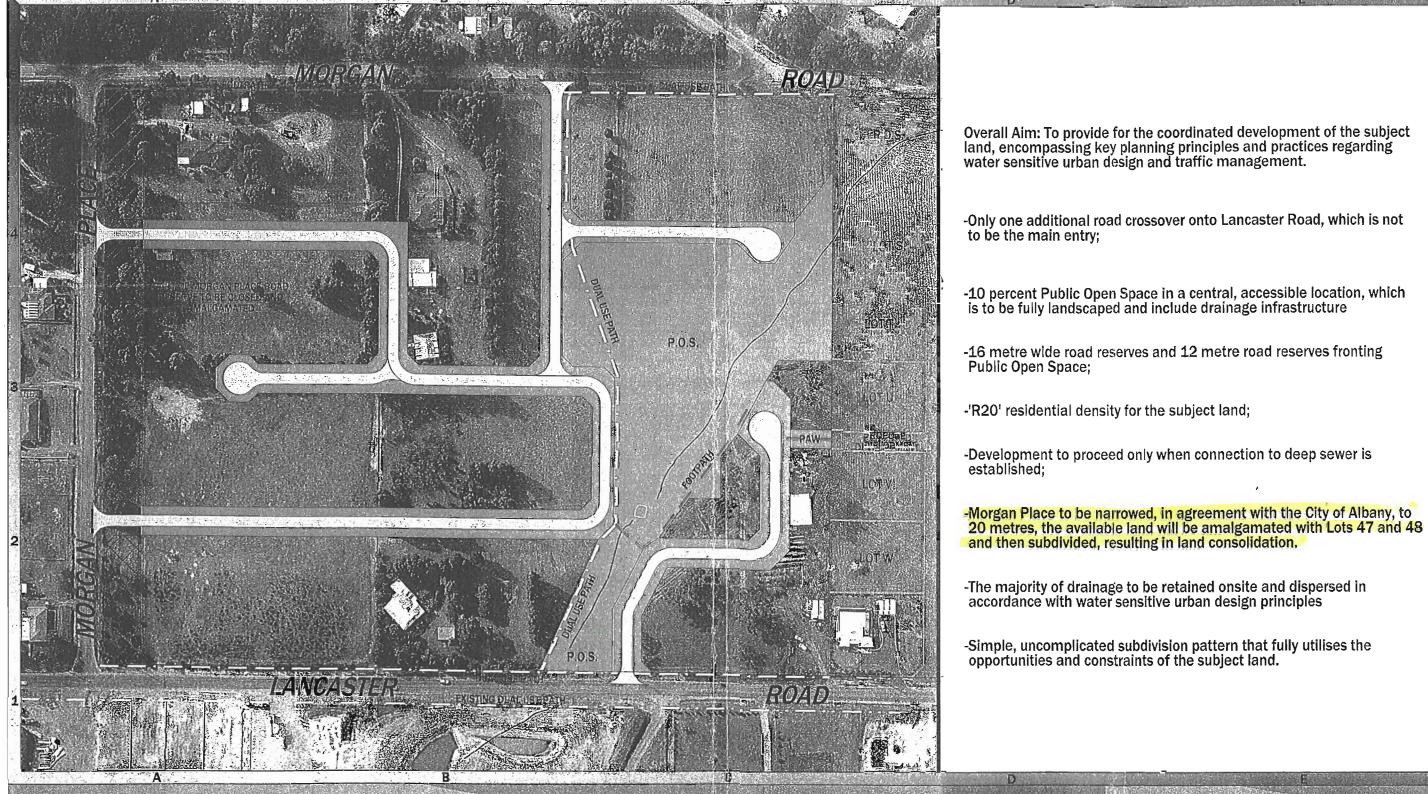

of our concerns have been taken onboard.

#### JUMMARY STATEMENT:

We do not object to the rezoning of Lot 48, 49 Morgan Place and Lot 47, 50 and 51 Lancaster Road as such, however the proposed roadway into the development from Morgan Place is highly unsatisfactory.

Will water services be upgraded in Morgan Place and Morgan Road, as the water pressure is very poor?

Where will the water pressure come from for this proposed subdivision?

We would expect the developers to spray and water the subdivision to assist in the dust problem.

Yours faithfully,

RESIDENTS OF MORGAN PLACE

Corina Palonis i 9 Morgan Place ALBANY

David Holland Ellen Holland 23 Morgan Place AL BANY

Peter Boshell Veronica Boshell 27 Morgan Place ALBANY

Suresh Veerappan Alison Veerappan 31 Morgan Place

Children's

2



Outline Development Plan
Lot 48 Worgent Place, Lot 48 Worgent Place, Lot 48 Worgent Place, Lot 48 Worgent Place, Lots 47, 50 and 51 Lancaster Place.

Wolfeit 







# [Bulletin Item 1.1.4] [Agenda Item 13.5.1 refers]

Your Ref: ODP004/PA26788/AMDODP004

Our Ref: Grange 4386493 Enquiries: G Wright Telephone: 98424230

100 No ile City of Albany Records ICR8073422

ODP004

)ale: )ff:cer

13 JAN 2009 PLAN16

ttach.

уммучловго розвити сельза

January 12, 2009

City of Albany PO Box 484 ALBANY WA 6331

Attention: Mr Jan van der Mescht

# CITY OF ALBANY PROPOSED ODP MORGAN AND LANCASTER ROADS, MCKAIL

Dear Jan,

I refer to your letter of December 17, 2008 regarding an outline development plan covering Lots 47 – 51 Lancaster and Morgan Roads, McKail.

You are advised that the Water Corporation