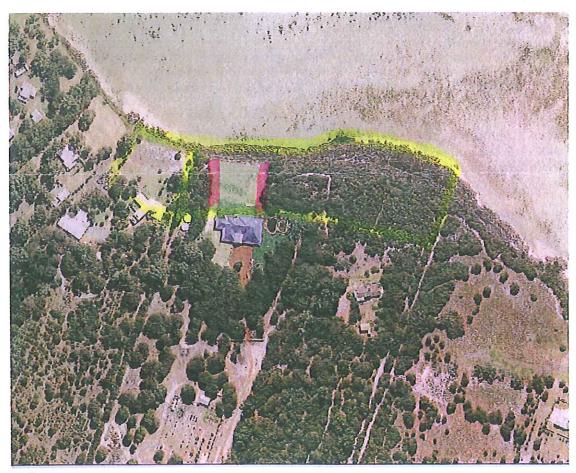

## LOCAL PLANNING POLICY BUILDING ENVELOPES WITHIN SPECIAL RESIDENTIAL AREA NO. 8

#### **PREAMBLE**

The southern portion of Lot 401 La Perouse Road, Frenchman Bay is included within Special Residential Area No. 8. Due to environmental reasons, relating to the protection of a prominent ridge, the plan of subdivision approved by the Western Australian Planning Commission (WAPC 113574) differs from the Subdivision Guide Plan contained within Amendment No. 143 to Town Planning Scheme No. 3.

Due to this occurrence, there is a discrepancy between the designated building envelopes and the lot boundaries associated with the revised plan.

This policy seeks to apply new building envelopes to the revised lot layout as approved by the Western Australian Planning Commission.

#### **GUIDELINES**

- 1. All buildings are to located wholly within the designated building envelopes as shown on the attached plan (attachment A).
- 2. Upon Lots 653 and 654 the following requirements are applicable:
  - (a) Cut and fill of the site shall be kept to a minimum with preference to split level development so as to minimise disturbance through earthworks.
  - (b) On application a front elevation being provided showing the proposed development in relation to the landscape on and off the site (particularly it's relationship with the ridge to the North).
  - (c) A drainage strategy being submitted to control run-off from the ridges down into the gully, in order to maintain the structural integrity of the dwelling.
- Upon Lot 653, 654 and 655 the dwelling is to be constructed to Australian Standard 3959 - Construction of dwellings in bushfire prone areas, and have installed an effective bush fire sprinkler system.