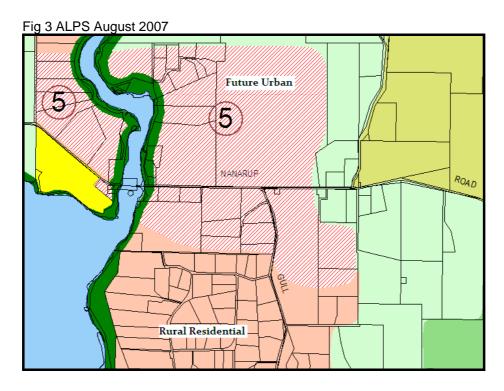

n the future.
- It is reasonable for ALPS to identify and protect longer term development areas, in a similar manner to the way the Perth Metropolitan Plan identified current growth areas in the 1950s.

MOVED: WALKER

**SECONDED: MAYOR EVANS** 

#### **THAT Council;**

- a) resolves to keep the designation for the land south and north of Nanarup Road,
   Kalgan on Map9B of the Albany Local Planning Strategy as 'Future Urban'; and
- b) advise the applicant that it is not prepared to support a Scheme Amendment Request to allow Lot 422 Affleck Road, Kalgan to be progressed to change the zoning of the land from "Rural" to "Special Rural" within City of Albany Town Planning Scheme 3.

Carried 7/0

\*\* REFER DISCLAIMER \*\*

Item 7.9 continued

Fig 1 ALPS Dec 2005





#### Item 7.9 continued





#### Item 7.9 continued

Fig 4: Lot Sizes







#### 7.10 OPERATING PROCEDURE – HANDOVER OF NUISANCE DOGS

#### **Background**

Within the City of Albany budget, there is a charge prescribed for a dog owner to surrender their dog to the City of Albany and a fee of \$75.00 has been set to cover the cost of euthanising and cremating that arrival; this cost is consistent with the fees and charges applied by local veterinary practices.

As part of normal Ranger activities, the Rangers may suggest that a dog owner surrender their animal where I has become a general nuisance or the animal has been involved in a dog attack. In those instances the dog owner is likely to have received an infringement and it is in the community interest that the dog be destroyed; owners however are reluctant to