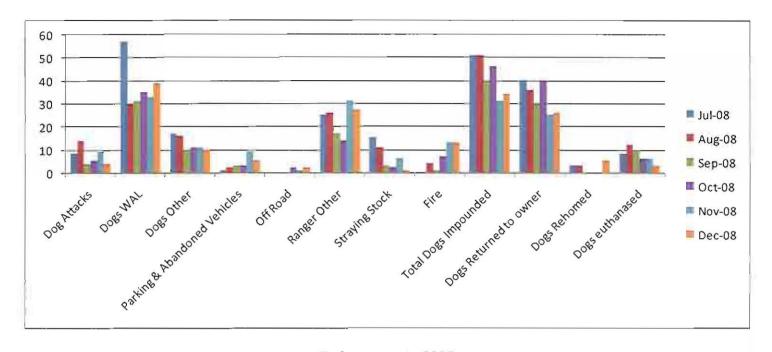

|

## REPORT

To : His Worship the Mayor and Councillors

From : Administration Officer – Ranger

Subject: Ranger Activity – July 2008 to December 2008 plus 2009 to date

Date: 3 rd August 2009

- 1. The attached graphs shows the Customer Service Requests and Infringements issued during the months of July 2008 to December 2008. A separate graph shows Customer Service Requests and Infringements issued to date for 2009
- 2. Within the month of July 2009 a total of 124 jobs were attended to and a total of 33 dogs impounded, with 25 of them returned to their owners and 3 being rehomed.
- 3. Also within the month of July there were a total of 15 infringements issued.

Deborah Walker

Administration Officer - Rangers



#### **Enforcements 2009**





#### **Enforcements 2009**









# GENERAL MANAGEMENT SERVICES

**General Report Items** 



# Attorney General; Minister for Corrective Services

Our Ref: 35-04681

City of Albany Records

Doc No:

ICR8085786

File:

**REL122** 

Date

30 JUL 2009 MAYOR1

Officer:

Attach:

Mayor of Albany PO Box 484 ALBANY WA 6331

Mr Milton Evens JP

millo

Dear Mayor Evans

Thank you for your letter dated 2 July 2009 regarding the Regional Cabinet Meeting held in Albany.

I wish to express my sincere appreciation to you, your Councillors and staff from the City of Albany, for the hospitality you provided during our stay,

It was a pleasure meeting you, your colleagues, and members of the Albany and wider Great Southern Community. Thank you for a very Informative experience.

Yours sincerely

C. Christian Porter MLA

ATTORNEY GEN