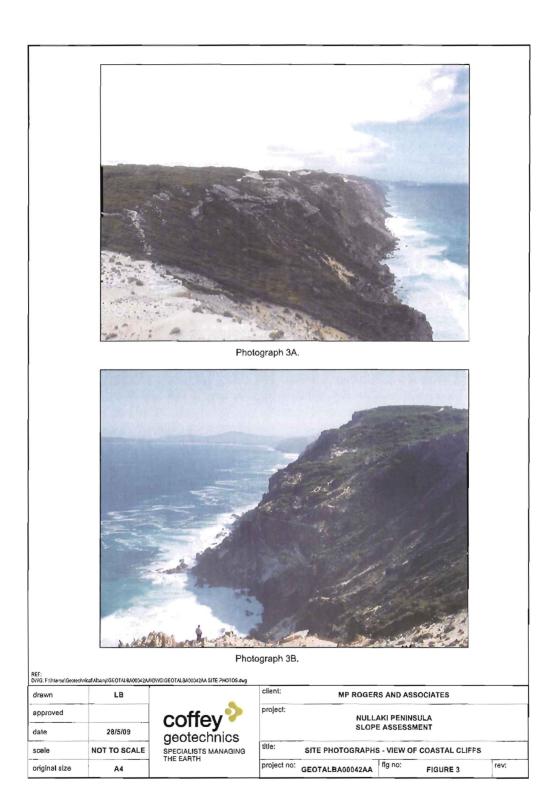

Philip Mather

Principal Engineering Geologist

Attachments: Impotantant Information About Your Coffey Report

Figure 1 Site Plan

Figure 2 Sile Photographs – View of Coastal Cliffs
Figure 3 Sile Photographs – View of Coastal Cliffs

Coffey Geotechnics GEOTALBA00042AA-AB let rep 29 May 2009

3

Photograph 2A.

Photograph 2B,

REF:
DWG: F:\u00e4lniarco\Georiechnica\Woany\GEOTALBAQQAZAA\DWG\GEOTALBAQQAZAA\SITE PHOTOS.dwg

| drawn         | LB           |  |  |
|---------------|--------------|--|--|
| approved      |              |  |  |
| date          | 28/5/09      |  |  |
| scale         | NOT TO SCALE |  |  |
| original size | A4           |  |  |

| client:     | MP ROGER                                         | S AND AS              | SOCIATES | -    |  |  |
|-------------|--------------------------------------------------|-----------------------|----------|------|--|--|
| project:    |                                                  | AKI PENIN<br>E ASSESS |          |      |  |  |
| title;      | title: SITE PHOTOGRAPHS - VIEW OF COASTAL CLIFFS |                       |          |      |  |  |
| project no: | GEOTALBA00042AA                                  | fig no:               | FIGURE 2 | rev; |  |  |

#### 4 SITE CONDITIONS

The coastal lots are located within an area described on the Geological Survey of Western Australia 1:250,000 Mt Barker – Albany geology sheet as *Qpl*; Limestone-cross bedded calcareous sand in calcareous matrix and *Qps*; White quartz sand on, and adjacent to, limestone. The coastline is characterised by limestone cliffs and steep sand slopes. Typical views of the coastal cliffs are shown in Figures 2 and 3. Observations at the site indicate limestone rock material within the lower parts of the slope with a talus slope at the toe associated with ocean wave attack. Overlying the limestone is a sand layer of variable thickness. Within the upper part of the slope, carbonate cemented "caprock layers are evident within and overlying the sand layer. Behind the cliff face, the ground surface gradually rises forming an elevated fore dune area comprised of scattered limestone caprock outcrop and shallow sand overlying limestone. Further inland, behind the coastal fore dune area, the ground level gradually falls towards the southern shoreline of Wilson Inlet located approximately 3km to the

Based on the topography plans provided, overall slope angles along the cliffs range from about 50° to 35° with individual slope sections ranging up to approximately 80°. The steeper sections are within the more massive, well cemented limestone material and the flatter sections were within slopes dominated by sand and weakly cemented limestone. During the site visit a recently failed section of sand slope was observed (foreground of Figure 2b). Field measurements on the failed sand slope revealed a slope face angle of 33° indicating that the flatter sections of cliff are at, or very close to, the natural angle of repose for the uncemented sand material.