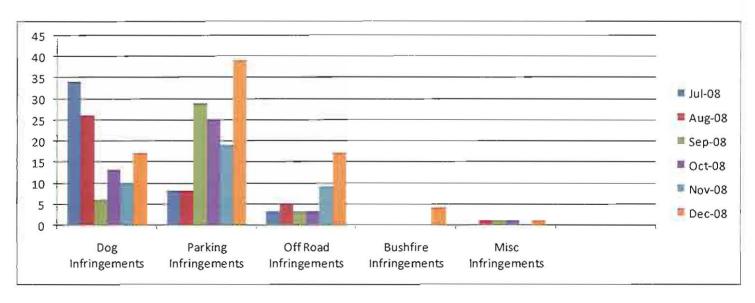

|

## REPORT

To : His Worship the Mayor and Councillors

From : Administration Officer – Ranger

Subject: Ranger Activity – July 2008 to December 2008 plus 2009 to date

Date: 3 rd August 2009

- 1. The attached graphs shows the Customer Service Requests and Infringements issued during the months of July 2008 to December 2008. A separate graph shows Customer Service Requests and Infringements issued to date for 2009
- 2. Within the month of July 2009 a total of 124 jobs were attended to and a total of 33 dogs impounded, with 25 of them returned to their owners and 3 being rehomed.
- 3. Also within the month of July there were a total of 15 infringements issued.

Deborah Walker

Administration Officer - Rangers



#### **Enforcements 2009**





#### **Enforcements 2009**









# GENERAL MANAGEMENT SERVICES

**General Report Items** 



# Attorney General; Minister for Corrective Services

Our Ref: 35-04681

City of Albany Records

Doc No:

ICR8085786

File:

**REL122** 

Date

30 JUL 2009 MAYOR1

Officer:

Attach:

Mayor of Albany PO Box 484 ALBANY WA 6331

Mr Milton Evens JP

millo

Dear Mayor Evans

Thank you for your letter dated 2 July 2009 regarding the Regional Cabinet Meeting held in Albany.

I wish to express my sincere appreciation to you, your Councillors and staff from the City of Albany, for the hospitality you provided during our stay,

It was a pleasure meeting you, your colleagues, and members of the Albany and wider Great Southern Community. Thank you for a very Informative experience.

Yours sincerely

C. Christian Porter MLA

ATTORNEY GENERAL