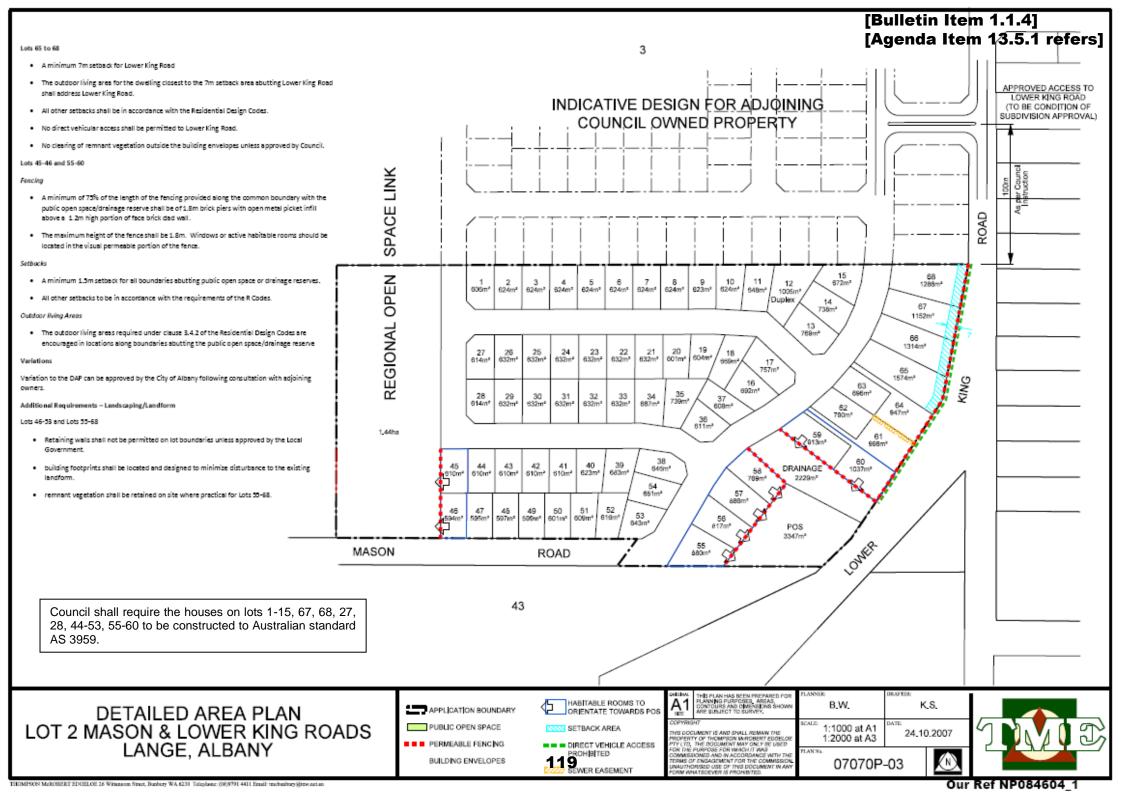

hieve a high star energy rating.
- A rainwater tank should be installed to use stormwater, such as from the roof. The tank shall be designed as an integral feature of the dwelling and be screened from public view or buried.
- A solar hot water system should be installed to receive sufficient solar gain.

Where the solar panels are publicly visible, a split system is required with the storage tank located elsewhere. As far as practicable, the solar panels shall integrate with the roof, be frameless and mounted flush with the roof. All solar collectors, tanks (where permitted) and associated mounting equipment shall be colour co-ordinated with the roof to minimise adverse visual impacts.

AYTON BAESJOU PLANNING

> II Duke Street Albany WA 6330 Ph 9842 2304 Fax 9842 8494

> > **MARCH 2009**









Please reply to Albany Office

Our Ref: 14117/RAW/SDP

10th June 2009

Mr Robert Fenn **Executive Director Development Services** City of Albany PO Box 484 ALBANY WA 6331

Attention: Mr Jan van der Mescht, Senior Planning Officer

Dear Jan

MODIFICATIONS TO OUTLINE DEVELOPMENT PLAN - MORGAN ROAD AND PLACE AND LANCASTER ROAD, MCKAIL.

Please find attached a modified Outline Development Plan (ODP) for Lot 48 Morgan Place, Lot 49 Morgan Road and Lots 47, 50 and 51 Lancaster Road, McKail. We have provided this plan in response to the submissions received during the advertising period. We would like to thank you for the opportunity to provide this response and for your feedback and guidance during the development of this plan.

We believe that the attached plan addresses the following c