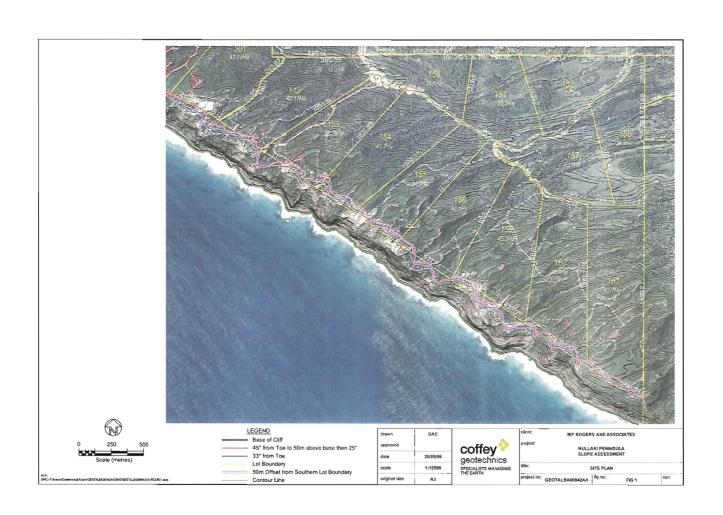

m p rogers & associates pl

J762 Nullaki Peninsula Letter 09094 Rev 0, Page 2 planning period. The report prepared by Coffey (GEOTALBA00042AA-AB let rep) is attached to this letter.

The key finding of the investigation completed by Coffey is that over the 100 year planning timeframe the action of the ocean will not result in significant retreat of the existing shoreline. Nevertheless, Coffey proposed two methodologies to determine a safe setback to development. Both of these methodologies involved consideration of the slope of the shoreline that could be experienced should erosion occur. Subsequently, Coffey recommend that a 50 m setback from the southern lot boundary would be sufficient and would provide an appropriate setback distance for each of Lots 154 to 161. This setback is shown on Figure 1 of the Coffey report. At the closest location this setback is approximately 230 m behind the HSD.

The assessment completed by Coffey satisfies the requirement for the completion of a geotechnical survey as outlined within SPP2.6. This geotechnical survey provides a level of confidence significantly greater than simply applying the 50 m default setback from the HSD that is provided within the policy as an alternative to the geotechnical survey. As a result, it is recommended that all dwellings be setback a minimum of 50 m from the southern boundary of the lots (approximately 230 m from the HSD as a minimum) as is shown on Figure 1 of the Coffey report.

The two resulting "theoretical slope" lines outlined above are shown on Figure 1. Also shown on Figure 1 is a 50m setback line from the southern boundary of the coastal lots. Figure 1 indicates that the two theoretical slopes are predominantly located in front of the 50m set back line. The areas where the theoretical slopes extend behind the 50m setback line (eg Lot 154 and Lot 155) are where the cliffs are steeper, indicating a greater proportion of rock in the cliff face and also providing a substantially greater separation between the lot boundary and the cliff edge. Within the middle part of Lot 154 the 50m set back line is about 90m behind the crest of the cliff slope. Towards the eastern end of the site, where the cliff slopes tend to be flatter and more dominated by sand and variably cemented sand material the 50m set back line within the middle section of Lot 160 remains at a distance of greater than 90m behind the break in slope that could be considered as defining the edge of the cliff slope.

Based on the assessment outlined above it is considered that the 50m setback line from the southern boundary of the lots, as shown in Figure 1, provides an appropriate setback distance for the remaining 6 coastal lots (Lot 154 to Lot 161) on the Nullaki Peninsula development.