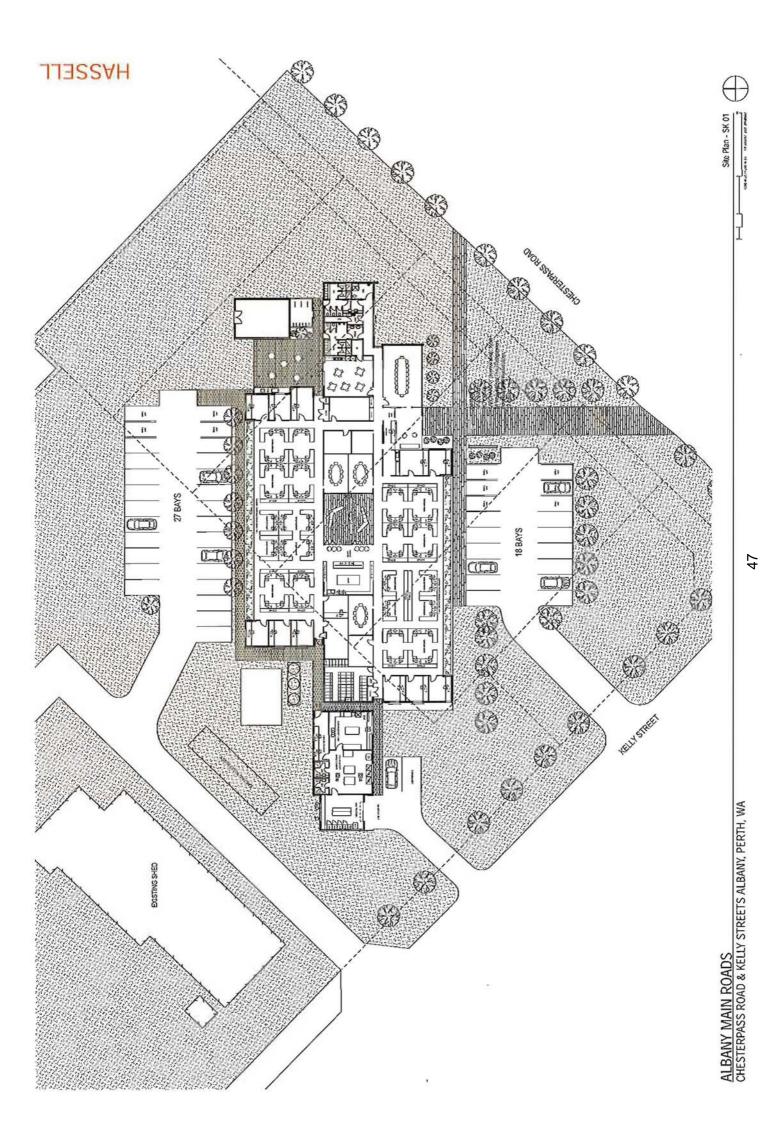

### 2.8 Proposed Development of Mains Roads Western Australian Office

It is the intention of the landowner to develop the future offices of Main Roads Western Australia on the subject land. This office will be complimentary to the Main Roads depot, which lies to the rear of the subject site, on Lot 7146 Kelly Street.

This office will address Chester Pass Road and is proposed to consist of workstations, a testing laboratory, boardrooms and the like. A conceptual plan of the future office is attached at Appendix 1 for further information.