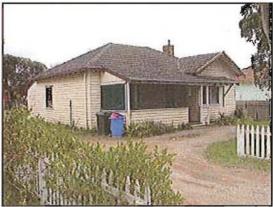

### 2.6 Description of the Site

The subject land can be described as medium sized residential lots and houses fronting Chester Pass Road, with industrial uses to the rear fronting Kelly Street.

There are 6 houses located on the subject site. The housing located on the subject site is generally old and dilapidated and will be removed in the future, as part of a proposed amalgamation to form one lot for the entire site.