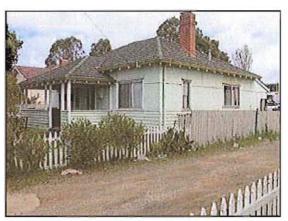

### 2.6 Description of the Site

The subject land can be described as medium sized residential lots and houses fronting Chester Pass Road, with industrial uses to the rear fronting Kelly Street.

There are 6 houses located on the subject site. The housing located on the subject site is generally old and dilapidated and will be removed in the future, as part of a proposed amalgamation to form one lot for the entire site.