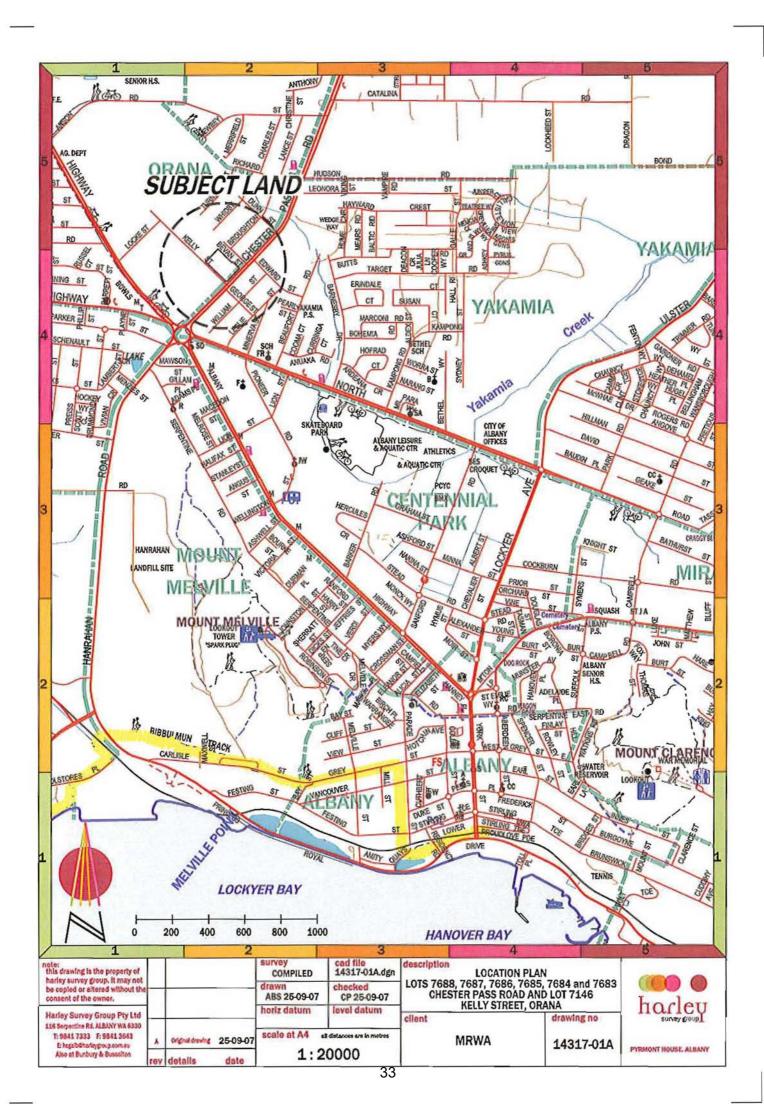

### 2.1 Location

The subject land is located approximately 3 kilometres northwest of the Albany CBD on Chester Pass Road. The total area of the subject land is 1.6107 hectares, of which 1.0775ha is contained within Lot 7146, whilst the remainder of the land is contained within residential lots of approximately 900m<sup>2</sup> fronting Chester Pass Road. Refer to the Location Plan at Plan 1 and Site Plan at Plan 2 for details.