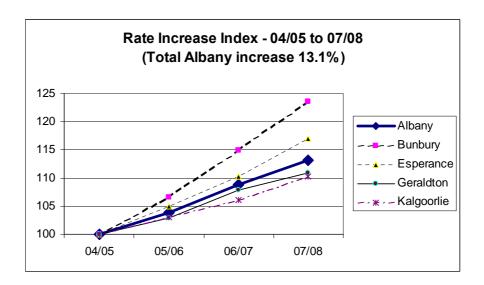

o sell the land at the February 2008 Council Meeting. A copy of the draft business plan is attached.

### **RECOMMENDED**

- i) THAT Council not proceed with the proposed sale of land in York Street
- ii) THAT Council commence the process of selling the 5.58 hectare property at 55 Francis Street, Lower King by giving Statewide public notice of the availability of a business plan for a Major Land Transaction, in accordance with section 3.59 of the Local Government Act (1995)

Moved : CIr D Price Seconded CIr R. Buegge CARRIED

### 6.0 ITEMS FOR FUTURE DISCUSSION

### 6.1 Comparative rates – Regional Centres

A presentation was provided on comparative rates & recent rate increases in regional centres. The following is a graph of an index of rate increases using the year 2004/05 as the base



The following information on comparative rates is sourced from an annual analysis carried out by Mr Ray Hadlow who is a local government consultant. The rates are for an indicative GEHA (Government Employees Housing Authority) home in 2006/07 and the minimum rate for a standard gross rental value (GRV) property.

| 2006/07 Comparative Rates<br>Source: Ray Hadlow Rates<br>Comparison | Typical<br>(GEHA) | Minimum Rate |
|---------------------------------------------------------------------|-------------------|--------------|
| Albany                                                              | \$ 877            | \$ 508       |
| Augusta/Margaret River                                              | 1,078             | 750          |
| Bunbury