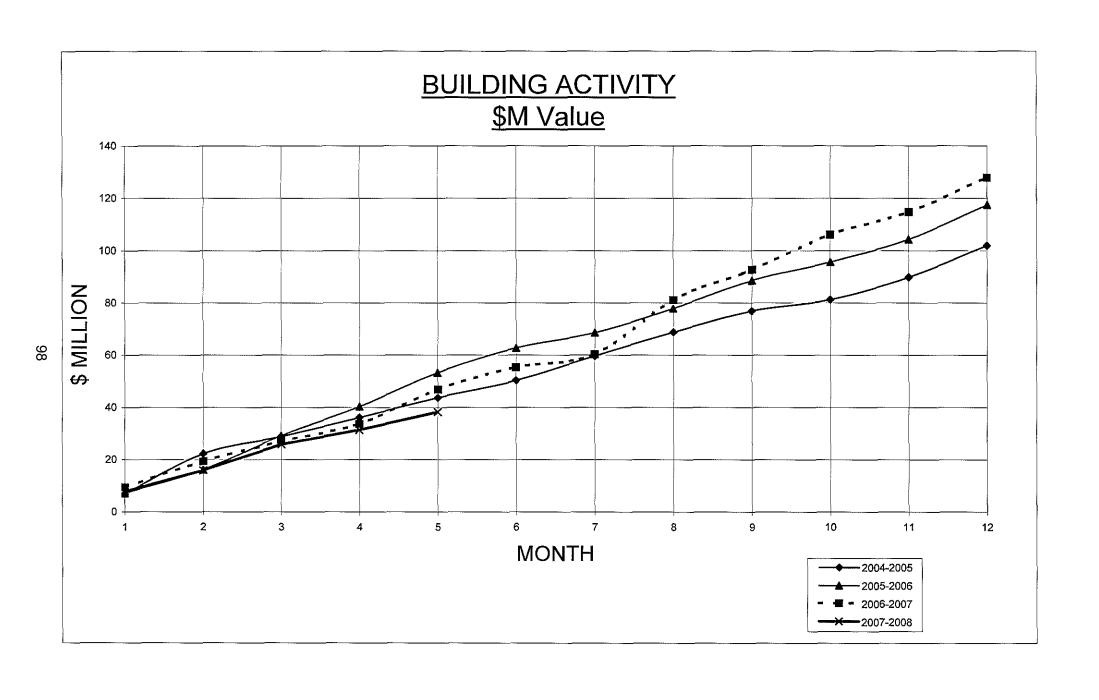

tration Officer - Development

Subject

Building Activity - November 2007

Date

3 December 2007

- 1. In November 2007, one hundred and sixteen (116) building licences were issued for building activity worth \$6,831,590, nine (9) demolition licences and four (4) sign licences.
- 2. The two (2) attached graphs compare the current City activity with the past three (3) fiscal years. One compares the value of activity, while the other compares the number of dwelling units.
- 3. A breakdown of building activity into various categories is provided in the Building Construction Statistics form.
- 4. Attached are the details of the licences issued for November 2007, the 5th month of activity in the City of Albany for the financial year 2007/2008.

Olia Hewer

Administration Officer - Development





### CITY OF ALBANY

### **BUILDING CONSTRUCTION STATISTICS FOR 2007-2008**

| 2007/2008         | SING |            | GR( | DUP<br>ELLING | al    |        | NESTIC/<br>BUILDINGS |     | TIONS/<br>LINGS | MO. | TEL/<br>TEL | NE  | W<br>MMERCIAL                              |                             | DITIONS/<br>MMERCIAL | ОТН |           | TOTAL \$   |
|-------------------|------|------------|-----|---------------|-------|--------|----------------------|-----|-----------------|-----|-------------|-----|--------------------------------------------|-----------------------------|----------------------|-----|-----------|------------|
|                   | No   | \$ Value   | Νo  | \$ Value      | Total | No     | \$ Value             | No  | \$ Value        | Νo  | \$ Value    | No  |