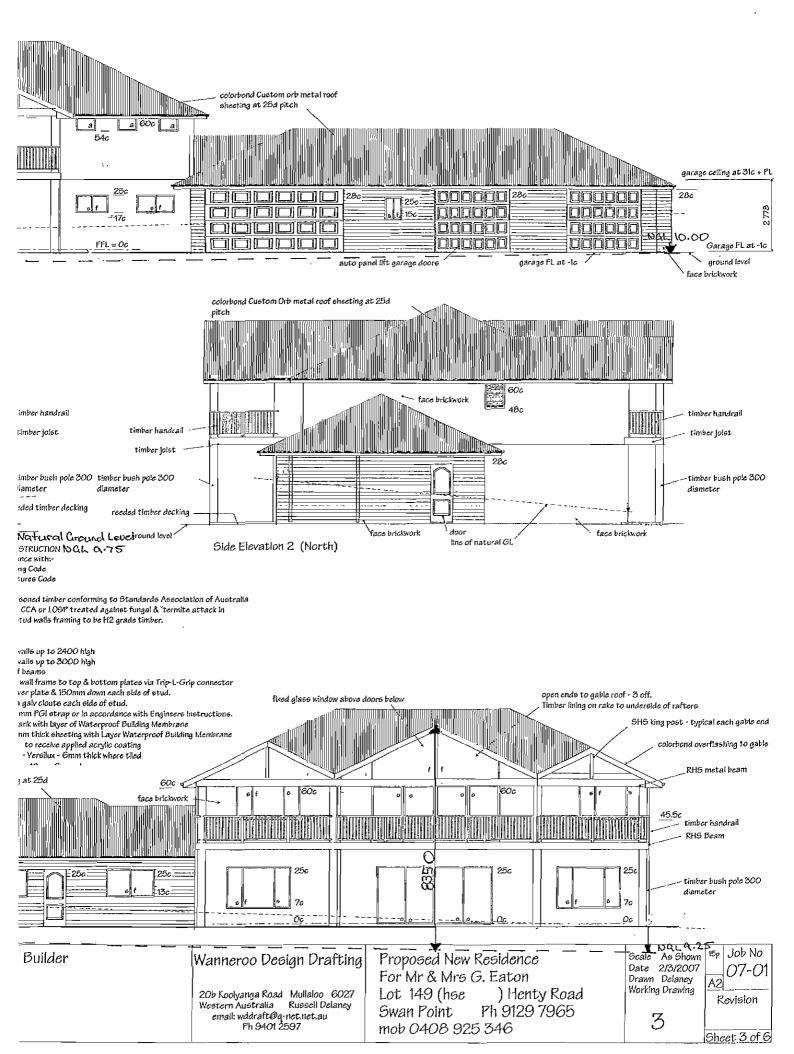

The home will be built out of tumbled coach house bricks with timber bush poles as verandah supports and a grey colorbond roof. We selected this style because we believe it has the classical Australian country look. The approximate cost of the home is \$559,000.

NOTES 1 NGL below ridge = 1.1 ANTI-TERMITE TREATMENT. Unless noted otherwise, antitermite treatment will comprise a full chemical under floor hand opray in accordance with AS 3660.1 and the BCA. Chemical used will be Duroban as approved by the Upper Coiling Lovel National Registration Authority & applied by a licensed operator. 63c +PL RHS beam 125D Indicates ceiling mounted hard wired Smoke Detector conforming 60c to A53786 1.3 INSULATION See roof notes 2 435 1.4 Latches to doors, windows & gates opening onto Swimming Pool area to conform to AS 1925 & Local Government requirements.
1.5 GLAZING - to conform to new code AS2047 - 4mm thick glass. 45c face brickwork timber handrail Upper FL = 35c Windows 16, 17, 18, 23, 24 & 25 to have 6.38mm thick CP glazing 350 1.6 ENERGY RATING NOTES ceiling level BUILDING SEALING to conform to BCA3,12.3 RHS beam 31c + 83nm plate a) Timber & Aluminium Joinery 250 25 80 Weather seal to external edge of all external door & windows b) Fit RP4 Weather seal to bottom of external doors c) Fit RP2 brush weather scal rebated into bottom of all Lanundry, Bathroom & WC doors (le. all Utility Rooms) FFL = Oc d) All new exhaust fans to be self sealing Ŕĺ e) Fit flywire to all flumed vente. les 300 diamete f) HWS type - Gas etoreage timber bush Air Conditioning - reverse cycle aircuditioning Front Elevation 1 (East) 1.7 BRICKWORK - Brick ties to be grade 316L stainless steel conforming to BCA 3.3.3.1 colorbond Custom Orb metal roof sheeting at 25d Scal<u>e 1:100</u>Rldge = RL 18-10 1.8 WINDOWS designed for building locatated in wind load category N3 pitch 60 AP 8350 UFL = 35c timber bush pole diameter finished ground level line of natural OL Side Elevation 4 (South) TIMBER FRAMED I Natural Grou nd Level All timberwork to be NGL 9.25 NGL 9.50 : AS 1684 - SAA Tirs : AS 1720 - SAA Tim

Internal Wall Lining: Y

Ridge RL 18.10

Rear Elevation 3 (West)

Zaak

· gals

chorando

「あるなる」 O SERVE From side gate side gate PARKING Midds T BLESSE + ARKING Reunabout AT END OF ORIVE WAY

ADELMIDE CRESCENT