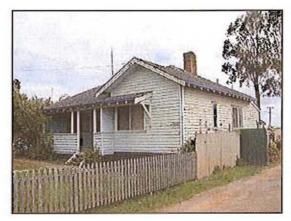

### 2.6 Description of the Site

The subject land can be described as medium sized residential lots and houses fronting Chester Pass Road, with industrial uses to the rear fronting Kelly Street.

There are 6 houses located on the subject site. The housing located on the subject site is generally old and dilapidated and will be removed in the future, as part of a proposed amalgamation to form one lot for the entire site.