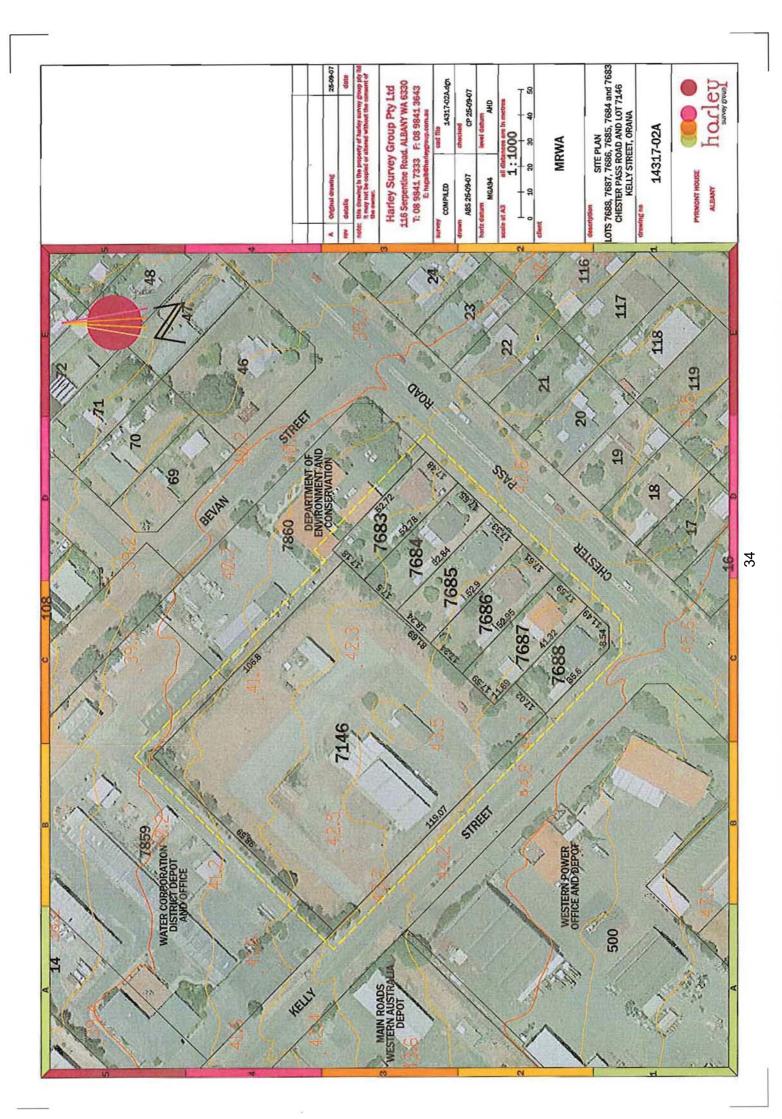

### 2.1 Location

The subject land is located approximately 3 kilometres northwest of the Albany CBD on Chester Pass Road. The total area of the subject land is 1.6107 hectares, of which 1.0775ha is contained within Lot 7146, whilst the remainder of the land is contained within residential lots of approximately 900m<sup>2</sup> fronting Chester Pass Road. Refer to the Location Plan at Plan 1 and Site Plan at Plan 2 for details.

### 2.5 Surrounding Land Uses

The subject land is surrounded by a variety of land uses. Adjacent to the subject land on Kelly Street is the Western Power Regional Office and Depot. Adjoining the northeast boundary of the subject land is the Department for Environment and Conservation Office and Depot. In the broader context, to the northwest and southwest is the Orana Industrial Area, to the northeast and southeast are the residential suburbs of Milpara and Yakamia.

### 2.6 Description of the Site

The subject land can be described as medium sized residential lots and houses fronting Chester Pass Road, with industrial uses to the rear fronting Kelly Street.

There are 6 houses located on the subject site. The housing located on the subject site is generally old and dilapidated and will be removed in the future, as part of a proposed amalgamation to form one lot for the entire site.

Figure 2: Housing Fronting Chester Pass Road.

The Lot 7146 fronting Kelly Street is currently used as a depot for Southern Road Services, which act as a road maintenance contractor for Main Roads Western Australia. It currently contains a shed, office and toilets with associated materials used for the maintenance of road infrastructure. It is proposed to maintain this depot in its current state for continuing lease to Main Roads Western Australia contractors.