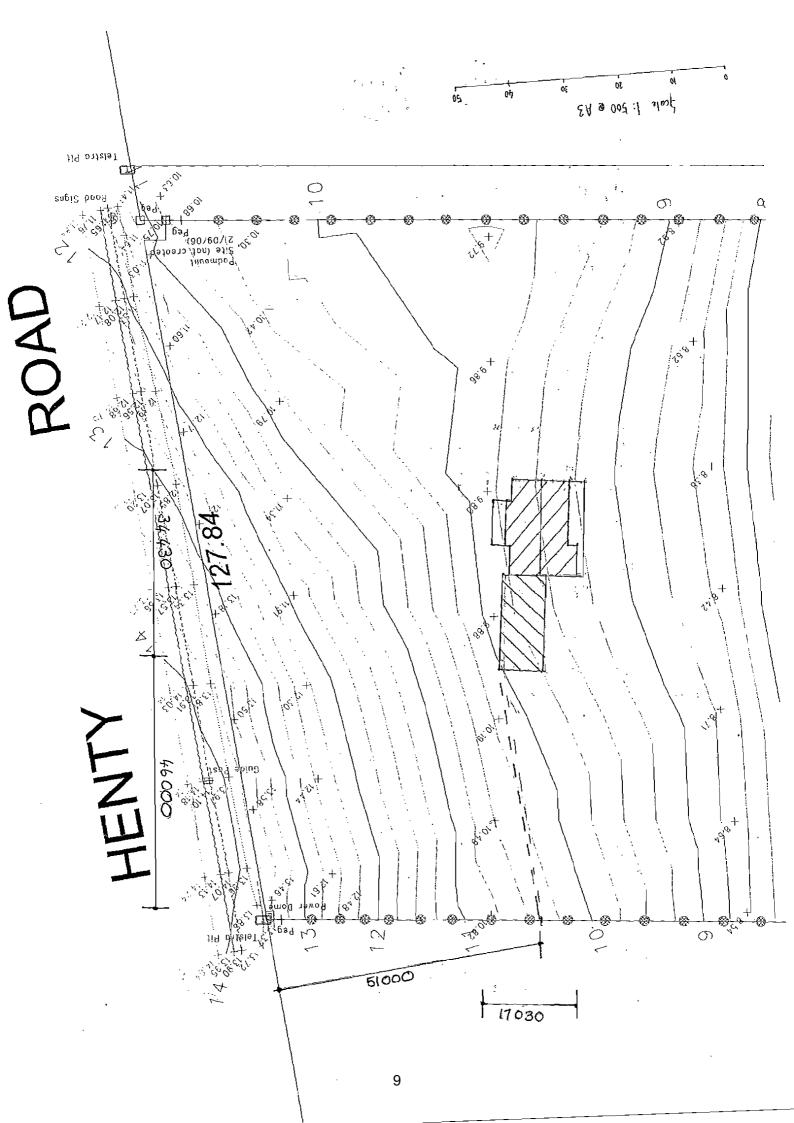

When we first purchased the block in February 2006 our plan was to build the house as close to the road and the northern boundary as this would maximize the view of the area. Upon visiting the block again in October of this year we believed it would be better for privacy reasons to position the house more central on the block. This would ensure that any noise created by us or our neighbors would have minimal impact on each other. Unfortunately though, by locating the house centrally it would substantially decrease our views of Oyster Harbour and the surrounding landscape.

On the location survey you will note that our plan is to locate the home 51m from the eastern boundary and 46m from the northern boundary. Owing to the fact that we are on a sloping block we are seeking a 1.1m relaxation to the maximum building height ruling of 7.5m. The ridge to natural ground level on the southern side of the house will be 8.6m.

Within the special rural zones provisions it states that all buildings must be set back 15m from the boundary. If we were to place the house 15m from the eastern and northern boundaries and constructed the house to a height of 7.5m we would then be at a total height of 20m above chart datum. In our nominated location the house will be at a total height of 18.1m above chart datum.

The block to the east of Lot 149 increases steeply by an estimated three to four meters in height within the first 50m from the boundary line. As the block is of a sloping nature we believe that by building at a lower point on our block and with the height relaxation it would be beneficial to all parties.