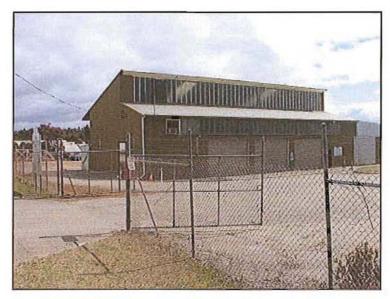

Figure 2: Housing Fronting Chester Pass Road.

The Lot 7146 fronting Kelly Street is currently used as a depot for Southern Road Services, which act as a road maintenance contractor for Main Roads Western Australia. It currently contains a shed, office and toilets with associated materials used for the maintenance of road infrastructure. It is proposed to maintain this depot in its current state for continuing lease to Main Roads Western Australia contractors.