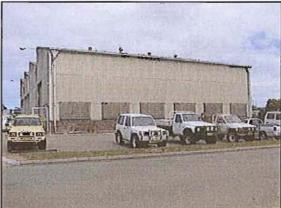

### 2.6 Description of the Site

The subject land can be described as medium sized residential lots and houses fronting Chester Pass Road, with industrial uses to the rear fronting Kelly Street.

There are 6 houses located on the subject site. The housing located on the subject site is generally old and dilapidated and will be removed in the future, as part of a proposed amalgamation to form one lot for the entire site.

Figure 2: Housing Fronting Chester Pass Road.

The Lot 7146 fronting Kelly Street is currently used as a depot for Southern Road Services, which act as a road maintenance contractor for Main Roads Western Australia. It currently contains a shed, office and toilets with associated materials used for the maintenance of road infrastructure. It is proposed to maintain this depot in its current state for continuing lease to Main Roads Western Australia contractors.