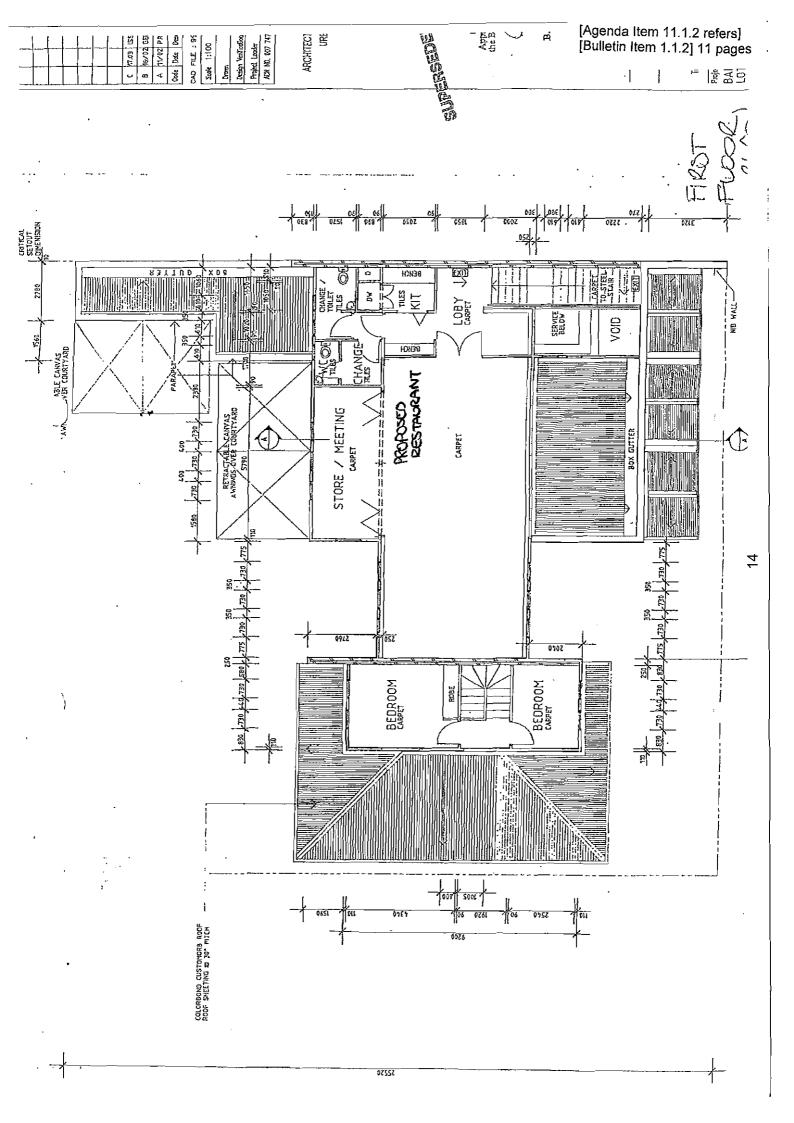

Date:

15 OCT 2007 EHO4

Officer:

Dear Sir/Madam, ATTACHED PHOTOGRAPHS

I have recently applied to have a liquor licence at the above address, I would also like to apply to have the upstairs function room used as a restaurant and also be licensed we would then like to build a small wine bar upstairs,

There is no liquor outlet in the area.

The accommodation at Middleton beach such as Balneaire, Dolphin Lodge and many more cannot be catered for

as some days we have been booked out for lunch,

We are the only BYU Restaurant open for lunch and dinner and need to have the Function room upstairs as a restaurant to cater for the surrounding community,

The surrounding community are not interested in the function oom upstairs they are more interested in dinning at our restaurant this is why we need the function room to also be used as a restaurant,

I have encloses photos of our car park and parking that surrounds are building and a car park only 50 meters away and a map of the car parks,

I don't believe parking will ever be a problem and the one thing in Our favour is all the accommodation, a lot of customers walk to our restaurant,

I hope you will seriously consider our application.

Kind Regards