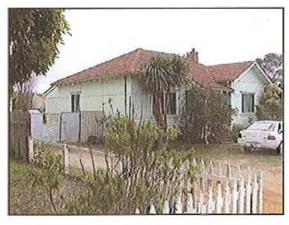

### 2.6 Description of the Site

The subject land can be described as medium sized residential lots and houses fronting Chester Pass Road, with industrial uses to the rear fronting Kelly Street.

There are 6 houses located on the subject site. The housing located on the subject site is generally old and dilapidated and will be removed in the future, as part of a proposed amalgamation to form one lot for the entire site.