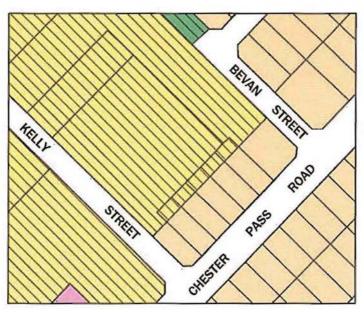

SERIAL NO. OF AMENDMENT:

AMENDMENT NO.164 (1A)

PROPOSAL:

REZONING LOTS 7683 to 7688 (inclusive) CHESTER PASS ROAD AND LOT 7146 KELLY STREET, ORANA TO THE OTHER

COMMERCIAL ZONE; AND

CHANGING THE LAND USE 'PUBLIC AUTHORITY' TO AN 'AA'

### 2.1 Location

The subject land is located approximately 3 kilometres northwest of the Albany CBD on Chester Pass Road. The total area of the subject land is 1.6107 hectares, of which 1.0775ha is contained within Lot 7146, whilst the remainder of the land is contained within residential lots of approximately 900m<sup>2</sup> fronting Chester Pass Road. Refer to the Location Plan at Plan 1 and Site Plan at Plan 2 for details.

### 2.5 Surrounding Land Uses

The subject land is surrounded by a variety of land uses. Adjacent to the subject land on Kelly Street is the Western Power Regional Office and Depot. Adjoining the northeast boundary of the subject land is the Department for Environment and Conservation Office and Depot. In the broader context, to the northwest and southwest is the Orana Industrial Area, to the northeast and southeast are the residential suburbs of Milpara and Yakamia.