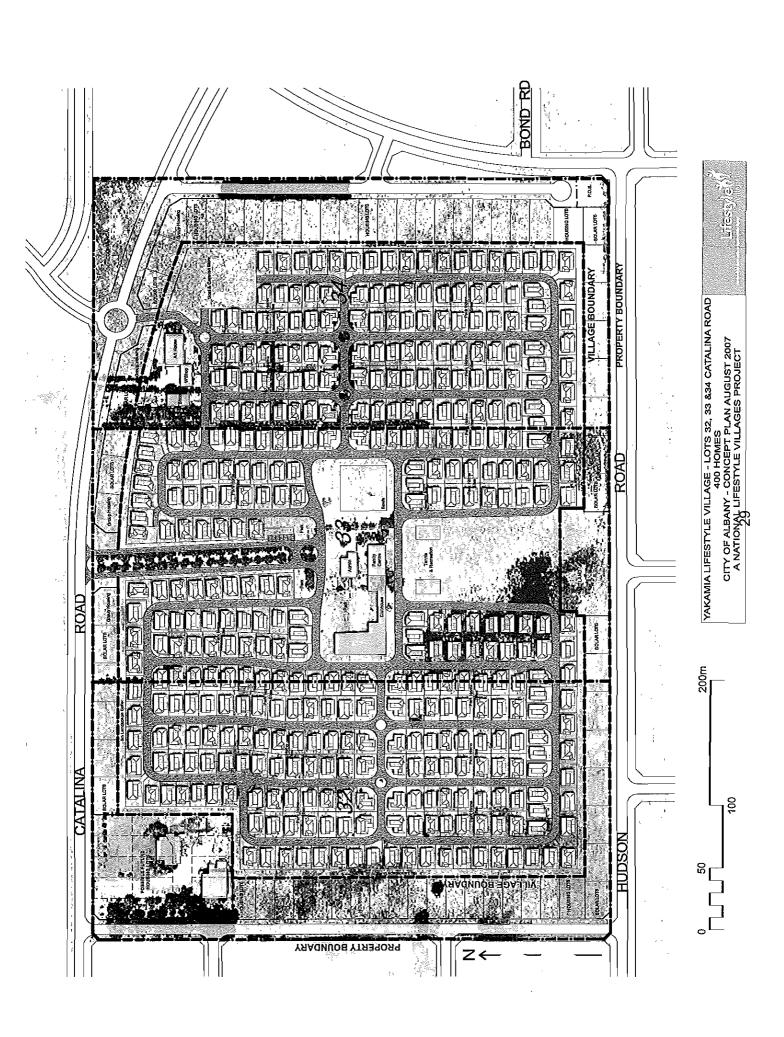

### Background

In relation to this report, National Lifestyle Villages have submitted a development application for a Lifestyle Village intended to be developed on Lots 32, 33 and 34 Catalina Road, Yakamia. A rezoning plan has been prepared for the report and is included as Attachment B.

Included in the design of the proposed Park Home Park are Residential lots around the boundary of the site and a future commercial site. These lots are proposed to be a combination of House lots, Solar lots and Grouped Housing lots. Public Open Space for the Residential land has been provided in accordance with the 10% requirement for subdivision.

A copy of the plans indicating the possible ultimate development of the site are included as Attachment C. It should be noted that the commercial area indicated on the plans would require a future rezoning application.

### Area

The subject site is situated 12 km north east of the Albany town centre. The lots subject to the proposed rezoning are bordered by Catalina Road to the north and Hudson Road to the south. The land has a total area of 24.5921 ha.

The site is situated to the north of a large portion of land zoned Residential R20 under the City's TPS 1A. Directly adjacent to the site to the north west is an area of land zoned 'Residential Development' under the City's TPS 3. This is abutted to the west by a 'Central Area' zone including an Additional Use (No. 9) allowing for food wholesale, plant nursery and neighbourhood centre uses. All other land abutting the subject site is zoned Rural.