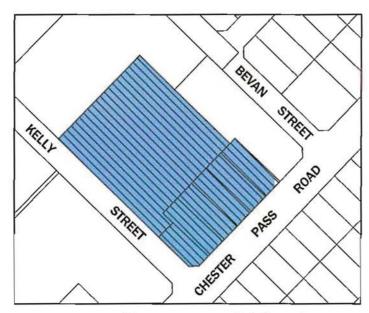

### 2.1 Location

The subject land is located approximately 3 kilometres northwest of the Albany CBD on Chester Pass Road. The total area of the subject land is 1.6107 hectares, of which 1.0775ha is contained within Lot 7146, whilst the remainder of the land is contained within residential lots of approximately 900m<sup>2</sup> fronting Chester Pass Road. Refer to the Location Plan at Plan 1 and Site Plan at Plan 2 for details.

### 2.4 Access

Access to the subject site is currently from Chester Pass Road and Kelly Street. In future the majority of access will occur from Kelly Street, to reduce the potential for traffic conflict caused by a high number of crossovers onto Chester Pass Road. The proposed rezoning will enable the future development of a consistent office front to Chester Pass Road, hence removing the current requirement for multiple crossovers created by individual residential dwellings.

### 2.5 Surrounding Land Uses

The subject land is surrounded by a variety of land uses. Adjacent to the subject land on Kelly Street is the Western Power Regional Office and Depot. Adjoining the northeast boundary of the subject land is the Department for Environment and Conservation Office and Depot. In the broader context, to the northwest and southwest is the Orana Industrial Area, to the northeast and southeast are the residential suburbs of Milpara and Yakamia.

Figure 2: Housing Fronting Chester Pass Road.

The Lot 7146 fronting Kelly Street is currently used as a depot for Southern Road Services, which act as a road maintenance contractor for Main Roads Western Australia. It currently contains a shed, office and toilets with associated materials used for the maintenance of road infrastructure. It is proposed to maintain this depot in its current state for continuing lease to Main Roads Western Australia contractors.

Figure 3: Southern Road Services Depot on Lot 7146.

Figure 4: Adjacent Western Power Offices and Depot on Kelly Street.