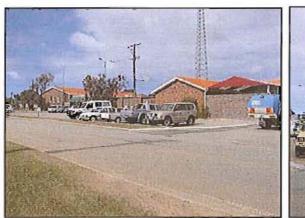

### 2.5 Surrounding Land Uses

The subject land is surrounded by a variety of land uses. Adjacent to the subject land on Kelly Street is the Western Power Regional Office and Depot. Adjoining the northeast boundary of the subject land is the Department for Environment and Conservation Office and Depot. In the broader context, to the northwest and southwest is the Orana Industrial Area, to the northeast and southeast are the residential suburbs of Milpara and Yakamia.

Figure 3: Southern Road Services Depot on Lot 7146.

Figure 4: Adjacent Western Power Offices and Depot on Kelly Street.