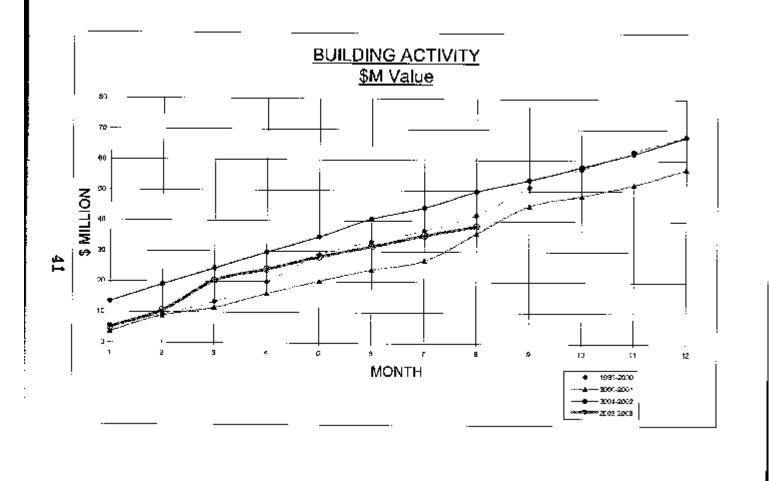

- In February 2003, forty two (42) licences were issued for building activity worth \$3,001,280, five (5) demolition licences, two (2) special permits and one (1) sign licences.
- 2. The two (2) attached graphs compare the current City activity with the past three (3) fiscal years. One compares the value of activity, while the other compares the number of dwelling units.
- 3. A breakdown of building activity into various categories is provided in the Building Construction Statistics form.
- 4. Attached are the details of the licences issued for February 2003, the 8<sup>th</sup> month of activity in the City of Albany for the financial year 2002/2003.
- 5. In Februrary 2003 approvals of note include:
  - Two (2) special permits were issued for crection of marquees in relation to special events being held on Centennial Oval.