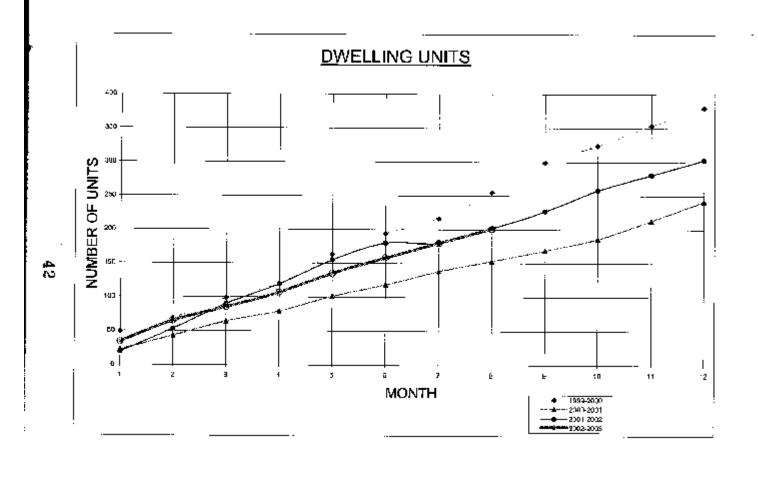

- In February 2003, forty two (42) licences were issued for building activity worth \$3,001,280, five (5) demolition licences, two (2) special permits and one (1) sign licences.
- 2. The two (2) attached graphs compare the current City activity with the past three (3) fiscal years. One compares the value of activity, while the other compares the number of dwelling units.
- 3. A breakdown of building activity into various categories is provided in the Building Construction Statistics form.
- 4. Attached are the details of the licences issued for February 2003, the 8<sup>th</sup> month of activity in the City of Albany for the financial year 2002/2003.
- 5. In Februrary 2003 approvals of note include:
  - Two (2) special permits were issued for crection of marquees in relation to special events being held on Centennial Oval.