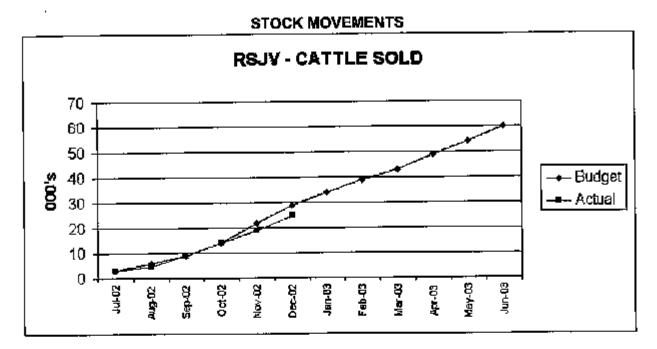

|                                       |            |              | •             | · ·                                   |  |  |  |

#### ----~

.

# GREAT SOUTHERN REGIONAL CATTLE SALEYARDS JOINT VENTURE



| Year to Date Stock Movements | [      |            |                                       |       |           |            |
|------------------------------|--------|------------|---------------------------------------|-------|-----------|------------|
| · <del>-</del> ·             | Elders | Wesfarmers | Renny                                 | RTC   | Primaries | Total Head |
| · · · ·                      |        | Daigety    | Gardner                               | · _ · |           |            |
| Prime Sale                   | 8,013  | 9,914      | · · · · · · · · · · · · · · · · · · · |       | 2,295     | 20,222     |
| Prime Vealer Sale            | 1,725  | 2,239      |                                       |       | 144       |            |
| MSA