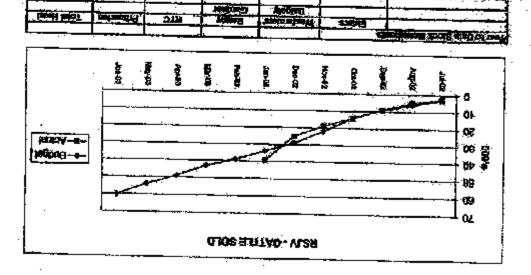

- In February 2003, forty two (42) licences were issued for building activity worth \$3,001,280, five (5) demolition licences, two (2) special permits and one (1) sign licences.
- 2. The two (2) attached graphs compare the current City activity with the past three (3) fiscal years. One compares the value of activity, while the other compares the number of dwelling units.
- 3. A breakdown of building activity into various categories is provided in the Building Construction Statistics form.
- 4. Attached are the details of the licences issued for February 2003, the 8<sup>th</sup> month of activity in the City of Albany for the financial year 2002/2003.
- 5. In Februrary 2003 approvals of note include:
  - Two (2) special permits were issued for crection of marquees in relation to special events being held on Centennial Oval.