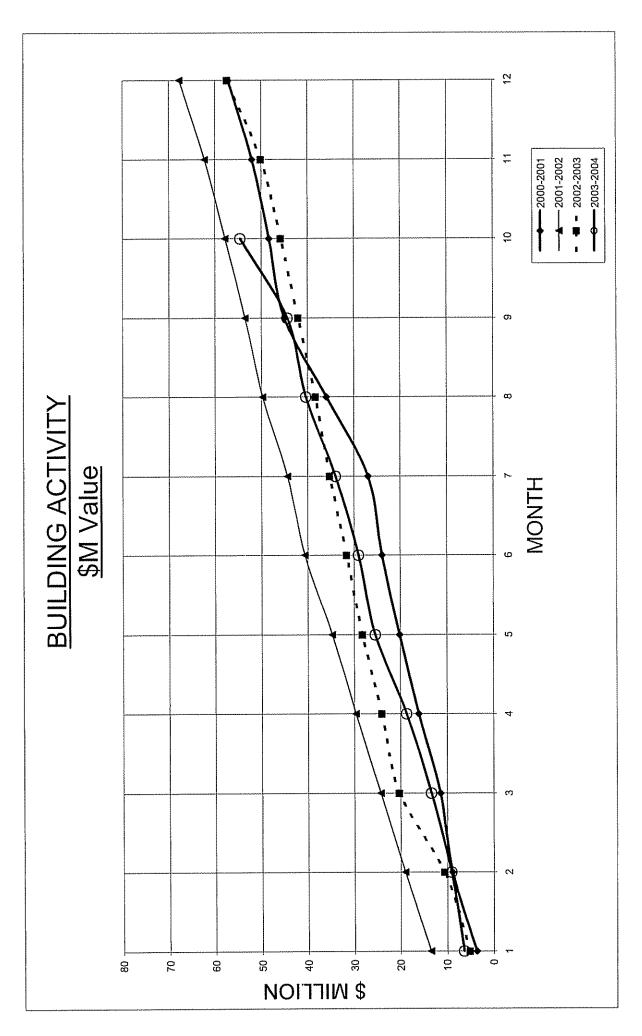

## REPORT

To : Her Worship the Mayor and Councillors

From : Administration Officer - Development

Subject: Building Activity – April 2004

Date : 5 May 2004

- 1. In April 2004, One Hundred and Two (101) building licences were issued for building activity worth \$10 140 530, one (1) demolition licence. Included in these figures was the administration building and chambers for Council.
- 2. The two (2) attached graphs compare the current City activity with the past three (3) fiscal years. One compares the value of activity, while the other compares the number of dwelling units.
- 3. A breakdown of building activity into various categories is provided in the Building Construction Statistics form.
- 4. Attached are the details of the licences issued for April 2004, the 10th month of activity in the City of Albany for the financial year 2003/2004.