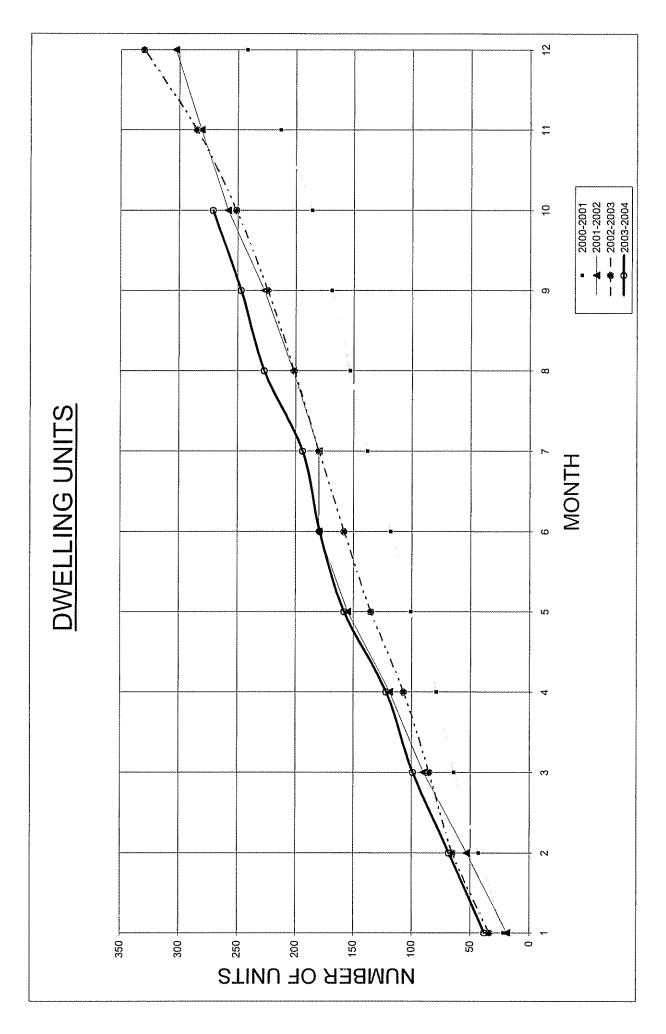

## REPORT

To : Her Worship the Mayor and Councillors

From : Administration Officer - Development

Subject: Building Activity – April 2004

Date : 5 May 2004

- 1. In April 2004, One Hundred and Two (101) building licences were issued for building activity worth \$10 140 530, one (1) demolition licence. Included in these figures was the administration building and chambers for Council.
- 2. The two (2) attached graphs compare the current City activity with the past three (3) fiscal years. One compares the value of activity, while the other compares the number of dwelling units.
- 3. A breakdown of building activity into various categories is provided in the Building Construction Statistics form.
- 4. Attached are the details of the licences issued for April 2004, the 10th month of activity in the City of Albany for the financial year 2003/2004.